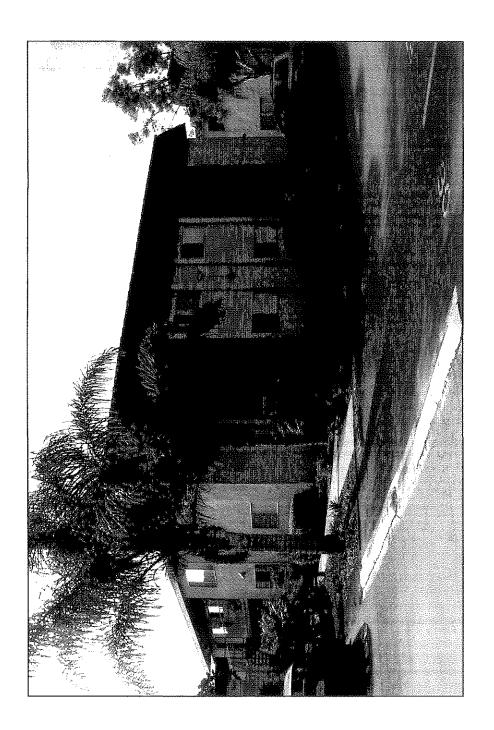

The 1.72-acre site is located at 1560 Coronado Avenue in the RM-3-7 zone and the Coastal Height Limit Overlay Zone, within the Otay Mesa-Nestor Community Plan area (Attachment 3). The site is presently developed with six, two story multi-family structures, a recreation/laundry room building and a pool constructed in 1971. The units consist of 52 one-bedroom units totaling 550 square feet each and 24 two-bedroom units totaling 693 square feet in area. There are 91 surface parking spaces dispersed throughout the site accessed from a single driveway on Coronado Avenue. The site is surrounded by single- and multi-family residential developments.

## Attachments:

- 1. Aerial Photograph
- 2. Community Plan Land Use Map
- 3. Project Location Map
- 4. Project Data Sheet
- 5. Tentative Map and Landscape Plan
- 6. Draft Map Conditions and Subdivision Resolution
- 7. Community Planning Group Recommendation
- 8. Ownership Disclosure Statement
- 9. Undergrounding Master Plan 8R1
- 10. Sample 60-Day Notice
- 11. Project Chronology
- 12. Photos of Existing Elevations
- 13. Building Conditions Report (Under Separate Cover)
- 14. Applicant Brochure "Coronado Manor Condominiums" (Renderings, Elevations, Landscape Concept Plan) (Under Separate Cover)