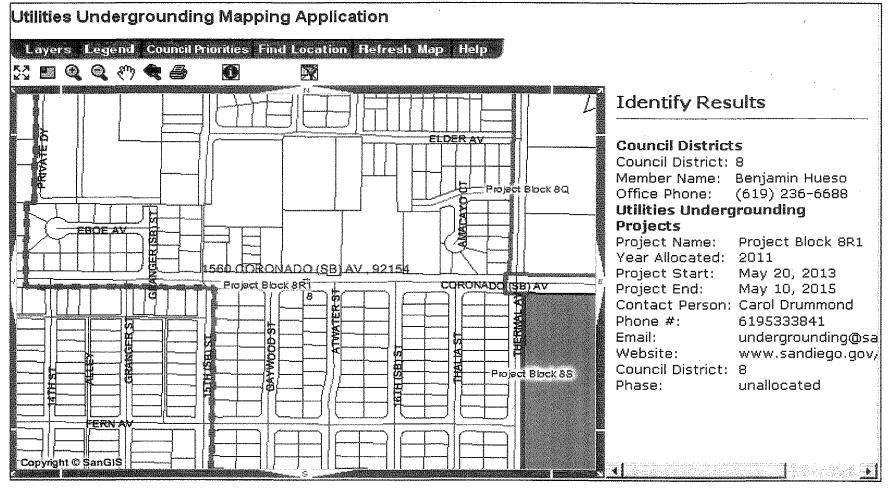

The project site is served by power poles and overhead utilities lines located in the Coronado Avenue public right-of-way along the property frontage. These utility lines and poles also service the adjacent properties. As indicated above, all onsite utilities serving this property will be required to be undergrounded. The waiver is being requested for the requirement to underground the utilities serving the adjacent properties. The City's Undergrounding Master Plan for Fiscal Year 2006 designates the site within Block 8R1, and the date for undergrounding has been established for the year 2015 (Attachment 9).