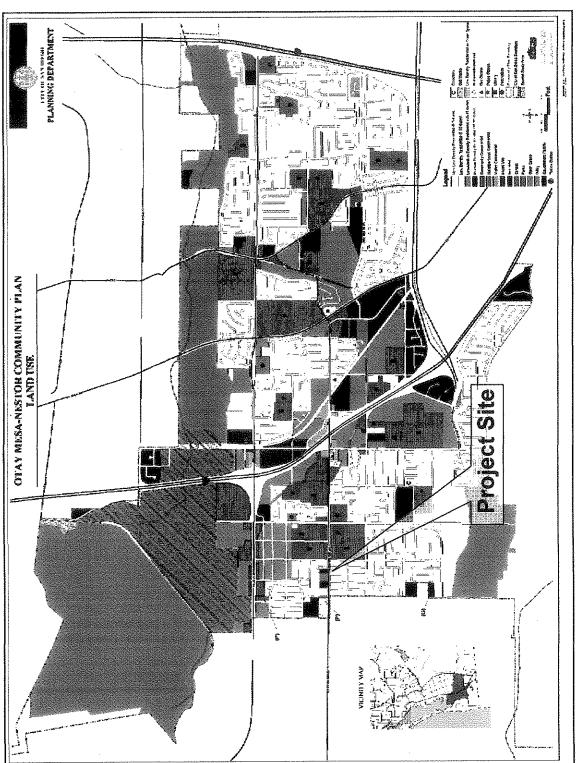

The 1.72-acre site is located at 1560 Coronado Avenue in the RM-3-7 zone and the Coastal Height Limit Overlay Zone, within the Otay Mesa-Nestor Community Plan area (Attachment 3). The site is presently developed with six, two story multi-family structures, a recreation/laundry room building and a pool constructed in 1971. The units consist of 52 one-bedroom units totaling 550 square feet each and 24 two-bedroom units totaling 693 square feet in area. There are 91 surface parking spaces dispersed throughout the site accessed from a single driveway on Coronado Avenue. The site is surrounded by single- and multi-family residential developments.

## **Project Location Map**

<u>CORONADO TENTATIVE MAP - PROJECT NUMBER 82897</u> 1560 CORONADO AVENUE

|                                                                                                                                  |                                                     | PROJECT DATA                                                                                                             | SHEE'             |                                                                                                                |  |
|----------------------------------------------------------------------------------------------------------------------------------|-----------------------------------------------------|--------------------------------------------------------------------------------------------------------------------------|-------------------|----------------------------------------------------------------------------------------------------------------|--|
| FO                                                                                                                               | R C                                                 | CONDOMINIUM C                                                                                                            | ONVE              | RSIONS                                                                                                         |  |
| PROJECT NAME:                                                                                                                    |                                                     | Coronado Tentative Map - Project No. 82897                                                                               |                   |                                                                                                                |  |
| PROJECT DESCRIPTION:                                                                                                             |                                                     | Convert 76 dwelling units to condominiums                                                                                |                   |                                                                                                                |  |
| COMMUNITY PLAN AREA:                                                                                                             |                                                     | Otay Mesa-Nestor                                                                                                         |                   |                                                                                                                |  |
| DISCRETIONARY ACTIONS:                                                                                                           |                                                     | Tentative Map                                                                                                            |                   |                                                                                                                |  |
| COMMUNITY PLAN LAND USE DESIGNATION:                                                                                             |                                                     | Medium Density Residential (15-<30 du/ac)                                                                                |                   |                                                                                                                |  |
|                                                                                                                                  | CU                                                  | RRENT ZONING INFORM                                                                                                      | IATION:           | CONSTRUCTED:                                                                                                   |  |
| ZONE: DENSITY: HEIGHT LIMIT: LOT SIZE: FLOOR AREA RATIO: FRONT SETBACK: SIDE SETBACK: STREETSIDE SETBACK: REAR SETBACK: PARKING: | 1 d<br>40'<br>7,0'<br>1.8<br>10'<br>109<br>NA<br>5' | 000 sf minimum 8 max (1/3 reserved for parking) 1' min (up to 50%) 20' std (remainder) 10% lot width = 25' A 16 required |                   | R-3 (1971) 76 dwelling units two-stories 74,919 sf 0.62 22.72' 63.76'(west) and 3.4'(east) NA 63.23' 91 spaces |  |
| NORTH:                                                                                                                           |                                                     | Low Density Residential (5-<10 du/ac); RS-1-7                                                                            | Single Family     |                                                                                                                |  |
| SOUTH:                                                                                                                           |                                                     | Low Density Residential (5-<10 du/ac); RS-1-7                                                                            | Single Family     |                                                                                                                |  |
| EAST:                                                                                                                            |                                                     | Low-Medium Residential (10-<15 du/ac); RM-1-1                                                                            | Multiple Family   |                                                                                                                |  |
| WEST:                                                                                                                            |                                                     | Low Density Residential (5-<10 du/ac); RM-3-7                                                                            | Vacant and Church |                                                                                                                |  |
| DEVIATIONS OR<br>VARIANCES REQUESTED:                                                                                            |                                                     | None                                                                                                                     |                   |                                                                                                                |  |
| COMMUNITY PLANNING GROUP  The Otay Mesa-Nestor Community Planning Group voted 9/4/0 to recapproval with no conditions.           |                                                     |                                                                                                                          |                   | nning Group voted 9/4/0 to recommend                                                                           |  |