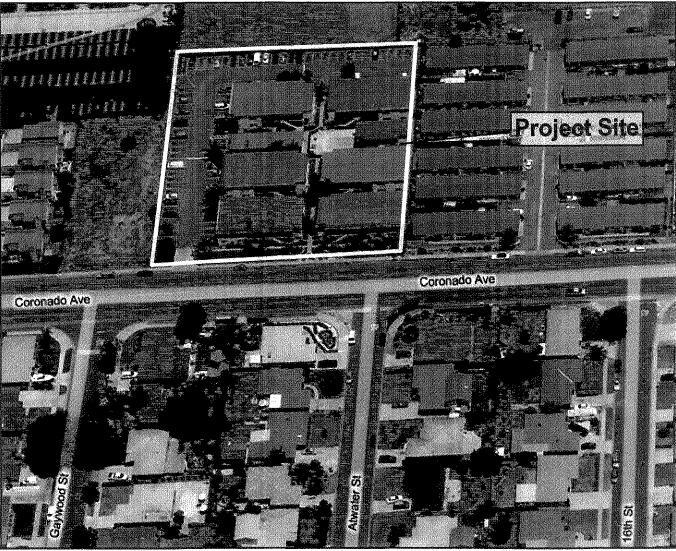

The 1.72-acre site is located at 1560 Coronado Avenue in the RM-3-7 zone and the Coastal Height Limit Overlay Zone, within the Otay Mesa-Nestor Community Plan area (Attachment 3). The site is presently developed with six, two story multi-family structures, a recreation/laundry room building and a pool constructed in 1971. The units consist of 52 one-bedroom units totaling 550 square feet each and 24 two-bedroom units totaling 693 square feet in area. There are 91 surface parking spaces dispersed throughout the site accessed from a single driveway on Coronado Avenue. The site is surrounded by single- and multi-family residential developments.

## **Project Location Map**

<u>CORONADO TENTATIVE MAP - PROJECT NUMBER 82897</u> 1560 CORONADO AVENUE

|                                                                                                                                  |                                                     | PROJECT DATA                                                                                                             | SHEE'             |                                                                                                                |  |
|----------------------------------------------------------------------------------------------------------------------------------|-----------------------------------------------------|--------------------------------------------------------------------------------------------------------------------------|-------------------|----------------------------------------------------------------------------------------------------------------|--|
| FO                                                                                                                               | R C                                                 | CONDOMINIUM C                                                                                                            | ONVE              | RSIONS                                                                                                         |  |
| PROJECT NAME:                                                                                                                    |                                                     | Coronado Tentative Map - Project No. 82897                                                                               |                   |                                                                                                                |  |
| PROJECT DESCRIPTION:                                                                                                             |                                                     | Convert 76 dwelling units to condominiums                                                                                |                   |                                                                                                                |  |
| COMMUNITY PLAN AREA:                                                                                                             |                                                     | Otay Mesa-Nestor                                                                                                         |                   |                                                                                                                |  |
| DISCRETIONARY ACTIONS:                                                                                                           |                                                     | Tentative Map                                                                                                            |                   |                                                                                                                |  |
| COMMUNITY PLAN LAND USE DESIGNATION:                                                                                             |                                                     | Medium Density Residential (15-<30 du/ac)                                                                                |                   |                                                                                                                |  |
|                                                                                                                                  | CU                                                  | RRENT ZONING INFORM                                                                                                      | IATION:           | CONSTRUCTED:                                                                                                   |  |
| ZONE: DENSITY: HEIGHT LIMIT: LOT SIZE: FLOOR AREA RATIO: FRONT SETBACK: SIDE SETBACK: STREETSIDE SETBACK: REAR SETBACK: PARKING: | 1 d<br>40'<br>7,0'<br>1.8<br>10'<br>109<br>NA<br>5' | 000 sf minimum 8 max (1/3 reserved for parking) 1' min (up to 50%) 20' std (remainder) 10% lot width = 25' A 16 required |                   | R-3 (1971) 76 dwelling units two-stories 74,919 sf 0.62 22.72' 63.76'(west) and 3.4'(east) NA 63.23' 91 spaces |  |
| NORTH:                                                                                                                           |                                                     | Low Density Residential (5-<10 du/ac); RS-1-7                                                                            | Single Family     |                                                                                                                |  |
| SOUTH:                                                                                                                           |                                                     | Low Density Residential (5-<10 du/ac); RS-1-7                                                                            | Single Family     |                                                                                                                |  |
| EAST:                                                                                                                            |                                                     | Low-Medium Residential (10-<15 du/ac); RM-1-1                                                                            | Multiple Family   |                                                                                                                |  |
| WEST:                                                                                                                            |                                                     | Low Density Residential (5-<10 du/ac); RM-3-7                                                                            | Vacant and Church |                                                                                                                |  |
| DEVIATIONS OR<br>VARIANCES REQUESTED:                                                                                            |                                                     | None                                                                                                                     |                   |                                                                                                                |  |
| COMMUNITY PLANNING GROUP  The Otay Mesa-Nestor Community Planning Group voted 9/4/0 to recapproval with no conditions.           |                                                     |                                                                                                                          |                   | nning Group voted 9/4/0 to recommend                                                                           |  |