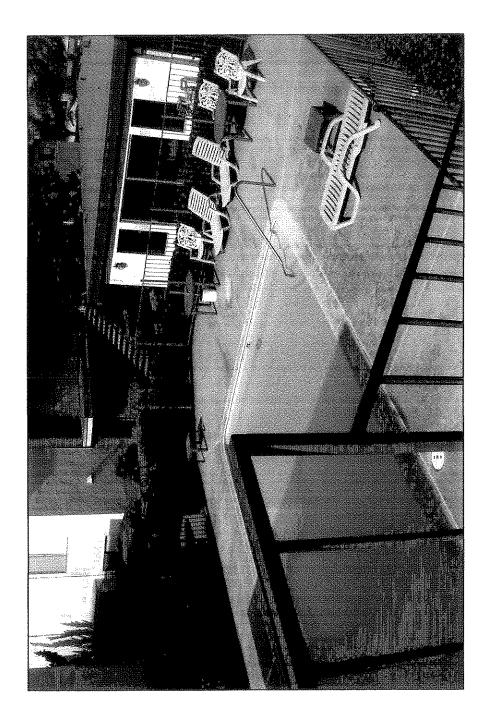

The 1.72-acre site is located at 1560 Coronado Avenue in the RM-3-7 zone and the Coastal Height Limit Overlay Zone, within the Otay Mesa-Nestor Community Plan area (Attachment 3). The site is presently developed with six, two story multi-family structures, a recreation/laundry room building and a pool constructed in 1971. The units consist of 52 one-bedroom units totaling 550 square feet each and 24 two-bedroom units totaling 693 square feet in area. There are 91 surface parking spaces dispersed throughout the site accessed from a single driveway on Coronado Avenue. The site is surrounded by single- and multi-family residential developments.

## Attachments:

- 1. Aerial Photograph
- 2. Community Plan Land Use Map
- 3. Project Location Map
- 4. Project Data Sheet
- 5. Tentative Map and Landscape Plan
- 6. Draft Map Conditions and Subdivision Resolution
- 7. Community Planning Group Recommendation
- 8. Ownership Disclosure Statement
- 9. Undergrounding Master Plan 8R1
- 10. Sample 60-Day Notice
- 11. Project Chronology
- 12. Photos of Existing Elevations
- 13. Building Conditions Report (Under Separate Cover)
- 14. Applicant Brochure "Coronado Manor Condominiums" (Renderings, Elevations, Landscape Concept Plan) (Under Separate Cover)