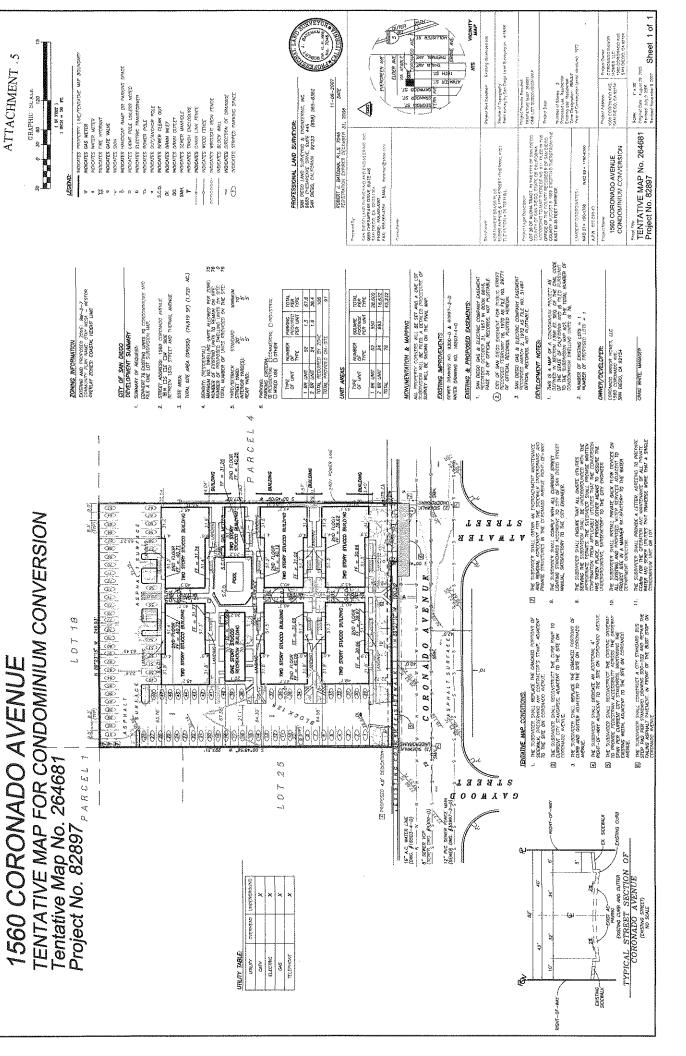

## Project Description

The project proposes a Tentative Map for the subdivision of a 1.72-acre site into one lot to convert 76 existing dwelling units into condominiums (Attachment 5) and a request to waive the requirement to underground the existing overhead utilities. Section 125.0410 of the San Diego Municipal Code (SDMC) requires that a Tentative Map be processed for the subdivision of land. According to SDMC Sections 125.0440 and 125.0444, *Findings for Tentative Maps and for Condominium Conversions*, the decisionmaker may approve a Tentative Map for the purposes of the conversion of residential property into a condominium project if the decision maker finds that the proposed conversion complies with the requirements of the Subdivision Map Act and the San

## **Project Location Map**

<u>CORONADO TENTATIVE MAP - PROJECT NUMBER 82897</u> 1560 CORONADO AVENUE

|                                                                                                                                  |                                                     | PROJECT DATA                                                                                                             | SHEE'             |                                                                                                                |  |
|----------------------------------------------------------------------------------------------------------------------------------|-----------------------------------------------------|--------------------------------------------------------------------------------------------------------------------------|-------------------|----------------------------------------------------------------------------------------------------------------|--|
| FO                                                                                                                               | R C                                                 | CONDOMINIUM C                                                                                                            | ONVE              | RSIONS                                                                                                         |  |
| PROJECT NAME:                                                                                                                    |                                                     | Coronado Tentative Map - Project No. 82897                                                                               |                   |                                                                                                                |  |
| PROJECT DESCRIPTION:                                                                                                             |                                                     | Convert 76 dwelling units to condominiums                                                                                |                   |                                                                                                                |  |
| COMMUNITY PLAN AREA:                                                                                                             |                                                     | Otay Mesa-Nestor                                                                                                         |                   |                                                                                                                |  |
| DISCRETIONARY ACTIONS:                                                                                                           |                                                     | Tentative Map                                                                                                            |                   |                                                                                                                |  |
| COMMUNITY PLAN LAND USE DESIGNATION:                                                                                             |                                                     | Medium Density Residential (15-<30 du/ac)                                                                                |                   |                                                                                                                |  |
|                                                                                                                                  | CU                                                  | RRENT ZONING INFORM                                                                                                      | IATION:           | CONSTRUCTED:                                                                                                   |  |
| ZONE: DENSITY: HEIGHT LIMIT: LOT SIZE: FLOOR AREA RATIO: FRONT SETBACK: SIDE SETBACK: STREETSIDE SETBACK: REAR SETBACK: PARKING: | 1 d<br>40'<br>7,0'<br>1.8<br>10'<br>109<br>NA<br>5' | 000 sf minimum 8 max (1/3 reserved for parking) 1' min (up to 50%) 20' std (remainder) 10% lot width = 25' A 16 required |                   | R-3 (1971) 76 dwelling units two-stories 74,919 sf 0.62 22.72' 63.76'(west) and 3.4'(east) NA 63.23' 91 spaces |  |
| NORTH:                                                                                                                           |                                                     | Low Density Residential (5-<10 du/ac); RS-1-7                                                                            | Single Family     |                                                                                                                |  |
| SOUTH:                                                                                                                           |                                                     | Low Density Residential (5-<10 du/ac); RS-1-7                                                                            | Single Family     |                                                                                                                |  |
| EAST:                                                                                                                            |                                                     | Low-Medium Residential (10-<15 du/ac); RM-1-1                                                                            | Multiple Family   |                                                                                                                |  |
| WEST:                                                                                                                            |                                                     | Low Density Residential (5-<10 du/ac); RM-3-7                                                                            | Vacant and Church |                                                                                                                |  |
| DEVIATIONS OR<br>VARIANCES REQUESTED:                                                                                            |                                                     | None                                                                                                                     |                   |                                                                                                                |  |
| COMMUNITY PLANNING GROUP  The Otay Mesa-Nestor Community Planning Group voted 9/4/0 to recapproval with no conditions.           |                                                     |                                                                                                                          |                   | nning Group voted 9/4/0 to recommend                                                                           |  |