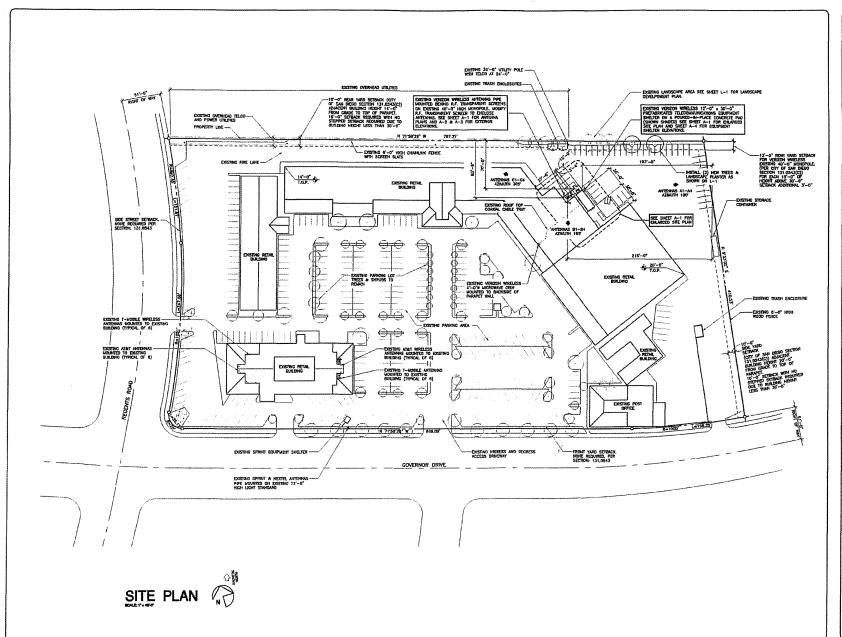

<u>Regents</u> – **PDP No. 590331.** This Wireless Communication Facility (WCF) consists of an existing 40 foot high monopole supporting 30 antennas screened by a radome reaching a total height of 42 feet 6 inches (Attachment 4C). Expired CUP 95-0365, approved by the City Council on May 6, 1997 (Attachment 9C), permitted the installation of a 42 foot high monopole with omni antennas reaching a total height of 52 feet. The permit allowed for three (3) digital

dish antennas, six (6) omni directional whip antennas, and 30 (thirty) directional panel antennas. Equipment associated with the antennas is located within a 370 square foot fenced enclosure with a 360 square foot equipment building. The facility is located within a shopping center located at 3358 Governor Drive (Attachments 1C and 3C). The property is zoned CN-1-2 and is designated for Commercial uses in the University Community Plan (Attachment 2C).

The Regents monopole was submitted under the new Wireless Communication Facility regulations (LDC Section 141.0420-Attachment 14) and since these types of facilities are permitted in commercial zones, this project does not require a CUP. However, the regulations do require that these types of facilities be designed to use the least visually intrusive antennas and components and that all reasonable means be used to conceal and minimize the visual impacts of the facility by integrating it into the surroundings. This project does not comply with the Wireless Communication Facility regulations. Also, similar to the above project situations, the Regents project does not comply with the development regulations for the CN-1-2 zone. The monopole is 10 feet above the maximum height limit of 30 feet and requires a PDP.

# **ZONING INFORMATION:**

**ZONE:** CN-1-2

**HEIGHT LIMIT:** 30' **FRONT SETBACK:** --

SIDE SETBACK: 10'

STREETSIDE SETBACK: --

**REAR SETBACK: 10'** 

| ADJACENT PROPERTIES:                     | LAND USE<br>DESIGNATION &<br>ZONE                                                                                                                          | EXISTING LAND USE          |
|------------------------------------------|------------------------------------------------------------------------------------------------------------------------------------------------------------|----------------------------|
| NORTH:                                   | Residential<br>RS-1-7                                                                                                                                      | Residential                |
| SOUTH:                                   | Neighborhood<br>Commercial<br>CN-1-2                                                                                                                       | Shopping Center            |
| EAST:                                    | Residential<br>RS-1-7                                                                                                                                      | Residential                |
| WEST:                                    | Neighborhood<br>Commercial<br>CN-1-2                                                                                                                       | Shopping Center            |
| DEVIATIONS OR<br>VARIANCES REQUESTED:    | This project requests a deviation from the CN-1-2 zone height limit of 30 feet and the Wireless Communication Facility (LDC 141.0420) design requirements. |                            |
| COMMUNITY PLANNING GROUP RECOMMENDATION: | This project has not been property Planning Group.                                                                                                         | presented to the Community |