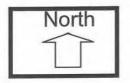

# **Aerial Photo**

<u>VERIZON -- REGENTS PROJECT NUMBER 134881</u> 3358 GOVERNOR DRIVE

PROJECT SITE

<u>Regents</u> – **PDP No. 590331.** This Wireless Communication Facility (WCF) consists of an existing 40 foot high monopole supporting 30 antennas screened by a radome reaching a total height of 42 feet 6 inches (Attachment 4C). Expired CUP 95-0365, approved by the City Council on May 6, 1997 (Attachment 9C), permitted the installation of a 42 foot high monopole with omni antennas reaching a total height of 52 feet. The permit allowed for three (3) digital

dish antennas, six (6) omni directional whip antennas, and 30 (thirty) directional panel antennas. Equipment associated with the antennas is located within a 370 square foot fenced enclosure with a 360 square foot equipment building. The facility is located within a shopping center located at 3358 Governor Drive (Attachments 1C and 3C). The property is zoned CN-1-2 and is designated for Commercial uses in the University Community Plan (Attachment 2C).