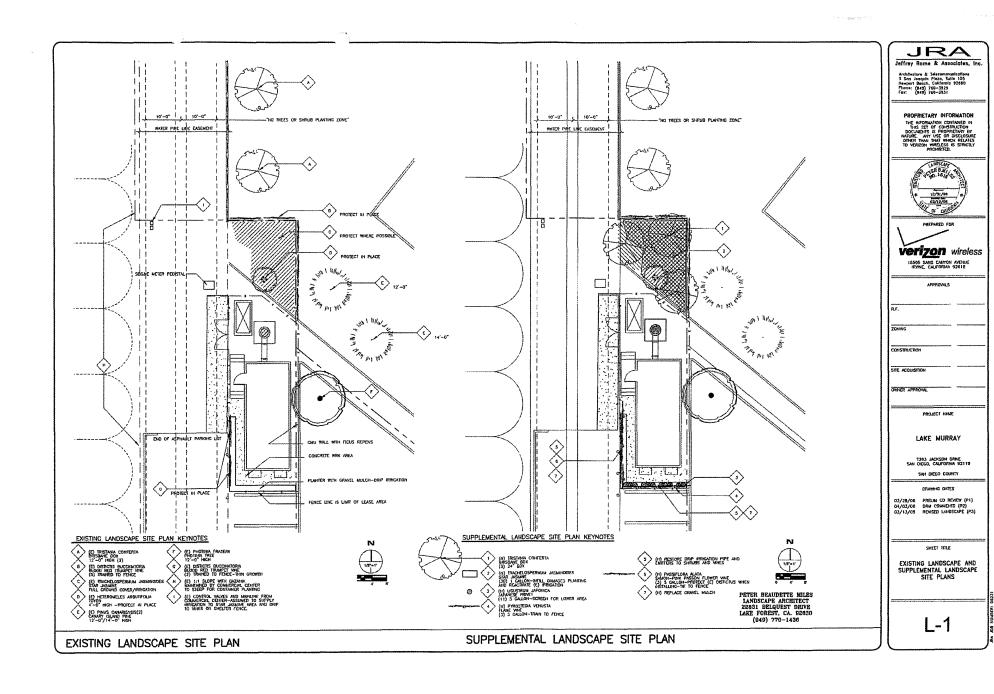

Lake Murray — CUP No. 333099, PDP No. 333098 and SDP No. 590325. The 50 foot high monopole and associated equipment cabinets are located at 7393 Jackson Drive (Attachments 2B and 3B). The property is zoned CC-1-3 and is designated for Commercial in the Navajo Community Plan (Attachment 2B). The pole supports 15 panel antennas within a radome (a type of screening material) designed to mimic an existing light standard on the adjacent parcel to the southeast (Attachment 4B). The original CUP permitted a 50 foot high monopole supporting up to 18 panel antennas with an associated 390 square foot equipment shelter. The CUP was approved by the Planning Commission September 28, 1995. Similar to the Padre Gold project described above, neither the monopole nor the equipment shelter complies with the development regulations for the CC-1-3 zone, therefore requiring a PDP. The monopole is currently set back 7 feet from the side property line and the equipment is within two feet of the side property line (Attachment 6B). All components of the facility must maintain a minimum 10 foot setback. The monopole exceeds the maximum height limit of 45 feet by 5 feet. This project was also submitted under the previous Communication Antenna regulations (LDC Section 141.0405) and is therefore classified as a "Major" telecommunication facility.

The Lake Murray project is located within Subarea 1 of the Mission Trails Design District and as such requires a Site Development Permit (SDP). Subarea 1 is an Opportunity Area, which considers existing character, height, bulk and scale to be the primary concerns when evaluating development proposals. Additionally, the Design Manual has guidelines and considerations for wireless communication facilities including full screening of facilities from public view.

This facility is located at the rear of a commercial shopping center adjacent to a multi-level, multi-unit residential complex (Attachments 2B and 3B). Views of the facility are from Navajo Road and Jackson Drive as well as the surrounding areas. This project was designed to reflect the design of existing light standards in the front parking lot of the property on which it is located. Those light standards have since been replaced with standard parking light poles. As designed, this project does not comply with the Mission Trails Design Manual and does not integrate with the neighborhood.

# VERIZON - LAKE MURRAY EQUIPMENT ENCLOSURE

3358 Governor Drive San Diego, CA

Photosimulation of proposed changes to existing telecommunications site

ATTACHMENT 4C