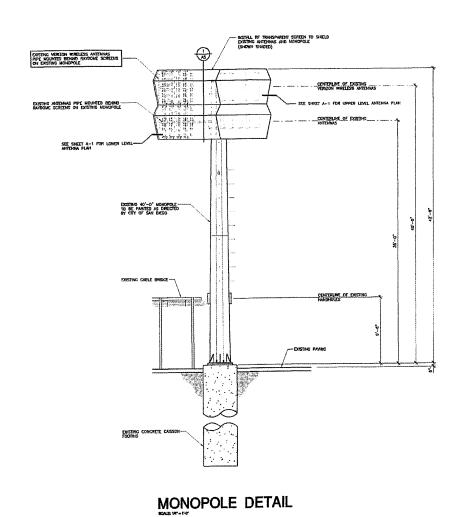

<u>Regents</u> – **PDP No. 590331.** This Wireless Communication Facility (WCF) consists of an existing 40 foot high monopole supporting 30 antennas screened by a radome reaching a total height of 42 feet 6 inches (Attachment 4C). Expired CUP 95-0365, approved by the City Council on May 6, 1997 (Attachment 9C), permitted the installation of a 42 foot high monopole with omni antennas reaching a total height of 52 feet. The permit allowed for three (3) digital

dish antennas, six (6) omni directional whip antennas, and 30 (thirty) directional panel antennas. Equipment associated with the antennas is located within a 370 square foot fenced enclosure with a 360 square foot equipment building. The facility is located within a shopping center located at 3358 Governor Drive (Attachments 1C and 3C). The property is zoned CN-1-2 and is designated for Commercial uses in the University Community Plan (Attachment 2C).

The Regents monopole was submitted under the new Wireless Communication Facility regulations (LDC Section 141.0420-Attachment 14) and since these types of facilities are permitted in commercial zones, this project does not require a CUP. However, the regulations do require that these types of facilities be designed to use the least visually intrusive antennas and components and that all reasonable means be used to conceal and minimize the visual impacts of the facility by integrating it into the surroundings. This project does not comply with the Wireless Communication Facility regulations. Also, similar to the above project situations, the Regents project does not comply with the development regulations for the CN-1-2 zone. The monopole is 10 feet above the maximum height limit of 30 feet and requires a PDP.