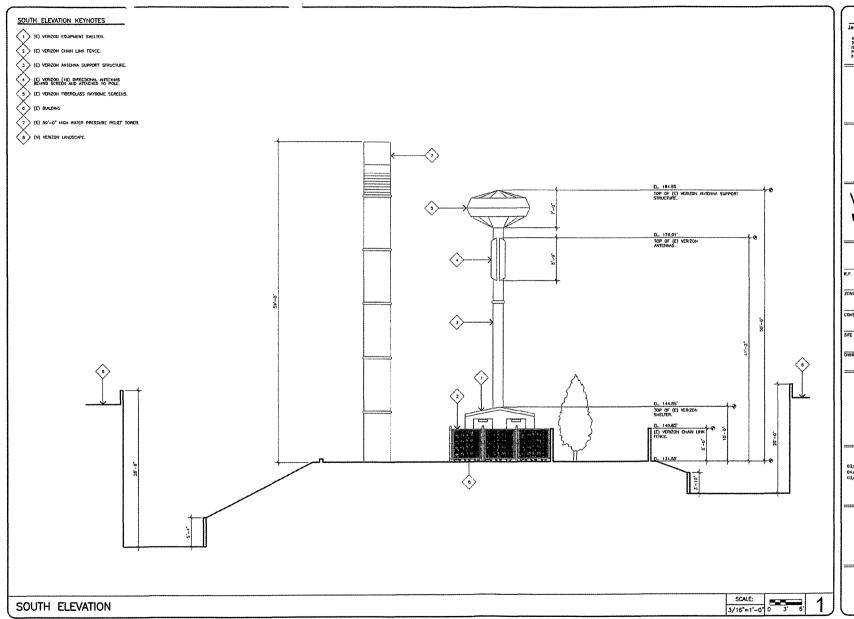

Lake Murray — CUP No. 333099, PDP No. 333098 and SDP No. 590325. The 50 foot high monopole and associated equipment cabinets are located at 7393 Jackson Drive (Attachments 2B and 3B). The property is zoned CC-1-3 and is designated for Commercial in the Navajo Community Plan (Attachment 2B). The pole supports 15 panel antennas within a radome (a type of screening material) designed to mimic an existing light standard on the adjacent parcel to the southeast (Attachment 4B). The original CUP permitted a 50 foot high monopole supporting up to 18 panel antennas with an associated 390 square foot equipment shelter. The CUP was approved by the Planning Commission September 28, 1995. Similar to the Padre Gold project described above, neither the monopole nor the equipment shelter complies with the development regulations for the CC-1-3 zone, therefore requiring a PDP. The monopole is currently set back 7 feet from the side property line and the equipment is within two feet of the side property line (Attachment 6B). All components of the facility must maintain a minimum 10 foot setback. The monopole exceeds the maximum height limit of 45 feet by 5 feet. This project was also submitted under the previous Communication Antenna regulations (LDC Section 141.0405) and is therefore classified as a "Major" telecommunication facility.