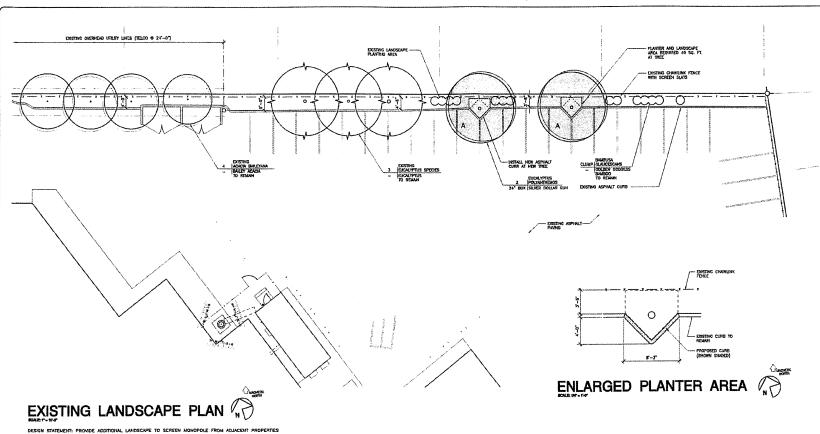

<u>Regents</u> – **PDP No. 590331.** This Wireless Communication Facility (WCF) consists of an existing 40 foot high monopole supporting 30 antennas screened by a radome reaching a total height of 42 feet 6 inches (Attachment 4C). Expired CUP 95-0365, approved by the City Council on May 6, 1997 (Attachment 9C), permitted the installation of a 42 foot high monopole with omni antennas reaching a total height of 52 feet. The permit allowed for three (3) digital

dish antennas, six (6) omni directional whip antennas, and 30 (thirty) directional panel antennas. Equipment associated with the antennas is located within a 370 square foot fenced enclosure with a 360 square foot equipment building. The facility is located within a shopping center located at 3358 Governor Drive (Attachments 1C and 3C). The property is zoned CN-1-2 and is designated for Commercial uses in the University Community Plan (Attachment 2C).

The original CUP provided four 15 gallon Eucalyptus polyanthemos and five 24-inch box Brachychiton populneus along the northern property line, however the plans currently in review only show six trees and no additional trees proposed.

The Regents monopole was submitted under the new Wireless Communication Facility regulations (LDC Section 141.0420-Attachment 14) and since these types of facilities are permitted in commercial zones, this project does not require a CUP. However, the regulations do require that these types of facilities be designed to use the least visually intrusive antennas and components and that all reasonable means be used to conceal and minimize the visual impacts of the facility by integrating it into the surroundings. This project does not comply with the Wireless Communication Facility regulations. Also, similar to the above project situations, the Regents project does not comply with the development regulations for the CN-1-2 zone. The monopole is 10 feet above the maximum height limit of 30 feet and requires a PDP.