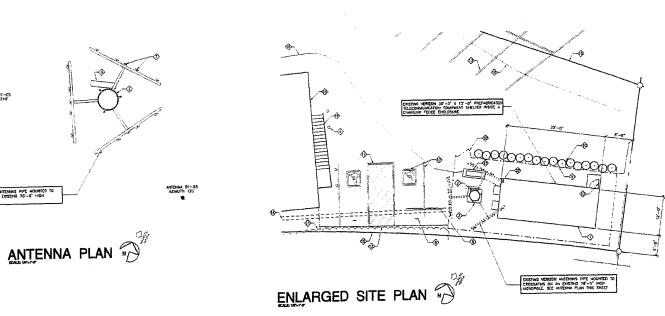

# **Project Description:**

The three projects are described in detail as follows:

Padre Gold - CUP No. 590322 and PDP No. 318510. The 76 foot high pole and 360 square foot equipment shelter is located at 7245 Linda Vista Road (Attachments 1A and 3A). The property is zoned CC-1-3 and it is designated for Community Commercial in the Linda Vista Community Plan (Attachment 2A). The pole supports 15 panel antennas and a microwave dish (Attachment 4A). The original CUP permitted a 75 foot high monopole supporting 30 (thirty) panel antennas, six (6) omni antennas and up to four (4) digital dish antennas for an overall height of 90 feet (Attachment 9A). The CUP was approved September 28, 1995. Neither the monopole nor the equipment shelter comply with the development regulations for the CC-1-3 zone, which requires a PDP. The monopole is currently 10 feet from the rear property line with the cross arms and antennas extending to within two feet of the rear property line. The monopole and all of its components are required to be set back 19 feet from the property line. The equipment shelter is currently six feet from the rear property line where 10 feet is required (Attachment 6A). Additionally, the CC-1-3 zone allows a maximum height of 45 feet. The monopole exceeds that height by 31 feet. This project was submitted under the previous Communication Antenna regulations (LDC Section 141.0405) and is therefore classified as a "Major" telecommunication facility (Attachment 13).

### KEYED NOTES:

- DESIGNATION PREFABRICATED TELECOMMUNICATIONS STREET TO REMAIN
- EXISTING 76'-0" HIGH MONOPOLE
- DENISTING MOHOPOLE CONCRETE FOOTING
- Č EXISTING BOLLARDS
- S EXISTING 8'-0" HIGH CHARRENK FENCE WITH SCREENING SLATES
- S EXISTING VERYZON MICROWAVE ANTE MOUNTED ON EXISTING MONOPOLE

- EXISTING HANDICAP SIGNACE

  COSTING CONCRETE WHEEL STOPS
- PROPOSED 24" MOE LANGSCAPE AREA ADJACENT TO FENCE
- DESIGNATION LANGUAGE TO REVAIN

- D EDGE OF EXISTING PAVING DESIRED PARKING STRIPES
- EXISING UTILITY TRENCH
- PROPERTY UNE (TYPICAL)
- DESTRUC CONTOUR LINES & 1'-0' THERWALS
- DESIRED PARKING STALL STRIPTING AND HUNDRED SUSMOET

- DISTING CHANNINK CYLE
- EXISTRIC ECUMPUENT TO PENAMI
- DE EXISTING WALL MOUNTED VECHANICAL UNITS
- DUSTRIC DOOR & CONCRETE LANDRIG

**A-2** 

**ATTACHMENT** 

8

WEST ELEVATION

KEYED NOTES

10P OF DOSTING BUILDING PARAFET DISTING GRADE