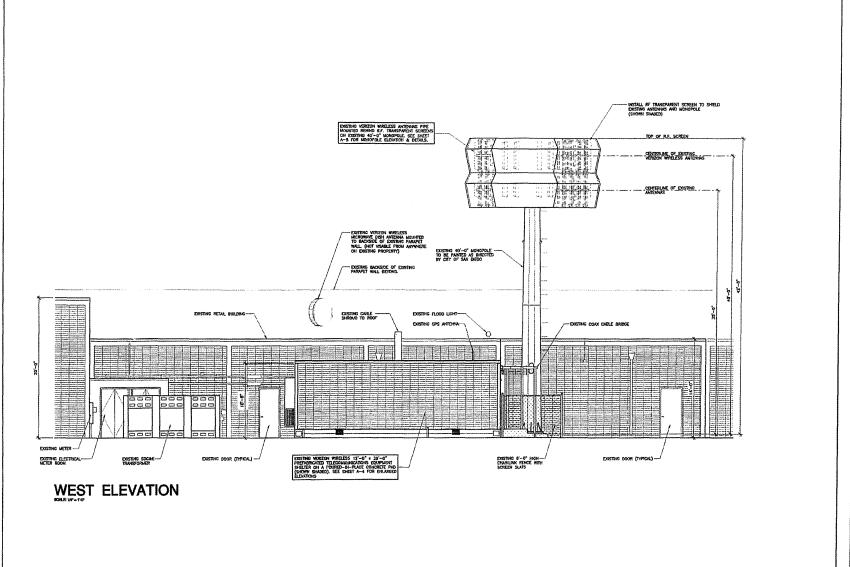

# **Project Description:**

The three projects are described in detail as follows:

Padre Gold - CUP No. 590322 and PDP No. 318510. The 76 foot high pole and 360 square foot equipment shelter is located at 7245 Linda Vista Road (Attachments 1A and 3A). The property is zoned CC-1-3 and it is designated for Community Commercial in the Linda Vista Community Plan (Attachment 2A). The pole supports 15 panel antennas and a microwave dish (Attachment 4A). The original CUP permitted a 75 foot high monopole supporting 30 (thirty) panel antennas, six (6) omni antennas and up to four (4) digital dish antennas for an overall height of 90 feet (Attachment 9A). The CUP was approved September 28, 1995. Neither the monopole nor the equipment shelter comply with the development regulations for the CC-1-3 zone, which requires a PDP. The monopole is currently 10 feet from the rear property line with the cross arms and antennas extending to within two feet of the rear property line. The monopole and all of its components are required to be set back 19 feet from the property line. The equipment shelter is currently six feet from the rear property line where 10 feet is required (Attachment 6A). Additionally, the CC-1-3 zone allows a maximum height of 45 feet. The monopole exceeds that height by 31 feet. This project was submitted under the previous Communication Antenna regulations (LDC Section 141.0405) and is therefore classified as a "Major" telecommunication facility (Attachment 13).

Surrounding uses include residential to the south, west and east and a school to the north. The

property to the east (which is closest to the monopole and equipment) has recently been redeveloped with a multi-story, multi-unit residential development (Attachment 1A).