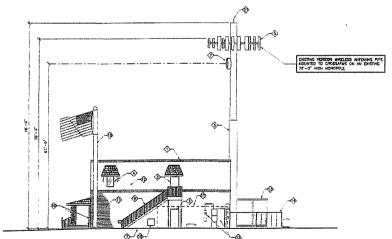

### KEYED NOTES:

- DESIGNATION PREFABRICATED TELECOMMUNICATIONS STREET TO REMAIN
- EXISTING 76'-0" HIGH MONOPOLE
- DENISTING MOHOPOLE CONCRETE FOOTING
- Č EXISTING BOLLARDS
- S EXISTING 8'-0" HIGH CHARRENK FENCE WITH SCREENING SLATES
- S EXISTING VERYZON MICROWAVE ANTE MOUNTED ON EXISTING MONOPOLE

- EXISTING HANDICAP SIGNACE

  COSTING CONCRETE WHEEL STOPS
- PROPOSED 24" MOE LANGSCAPE AREA ADJACENT TO FENCE
- DESIGNATION LANGUAGE TO REVAIN

- D EDGE OF EXISTING PAVING DESIRED PARKING STRIPES
- EXISING UTILITY TRENCH
- PROPERTY UNE (TYPICAL)
- DESTRUC CONTOUR LINES & 1'-0' THERWALS
- DESIRED PARKING STALL STRIPTING AND HUNDRED SUSMOET

- DISTING CHANNINK CYLE
- EXISTRIC ECUMPUENT TO PENAMI
- DE EXISTING WALL MOUNTED VECHANICAL UNITS
- DUSTRIC DOOR & CONCRETE LANDRIG

**A-2** 

**ATTACHMENT** 

8

WEST ELEVATION

KEYED NOTES

10P OF DOSTING BUILDING PARAFET DISTING GRADE

Existing book
 Existing weldows

EXSTING VERIZON AUTERNAS PIPE UCUNTED ON EXISTING MONOPOLE TO REMAIN

B EXISTRIC WOOD FENCE TO REMAIN

(7) EXISTING WERONAYE ANTENNA TO REMAIN

S EXISTING 76'-0" HIGH MONOPOLE MISIDE AN EXISTING

(3) EXISTING STAIRS, LANCHIC AND GUARGRAI

EXISTING BRICK YENEER

EXISTING WOOD SIGNED

EXISTING STUCKED FINISHED WALL

SHELTER MENDE CHISTON CHANGING ENGINEER

EXISTING 6"-0" HIGH CHANGER FENCE WITH SCREENING STATES

STATES

EXISTING SECCRETAL CARRIETS AND METERS TO REMAN

DESTING THAT POLE WITH T-MOBILE WITHOUT TO REMAN
 SUSTAIN T-MOREL COLUMNIC ENCLOSURE
 (SHOWL DESKED FOR CLARITY)
 DESTING T-MOREL FOR CLARITY)

EXISTING TELCO BOX (TELCO SERVICE CONNECTION)