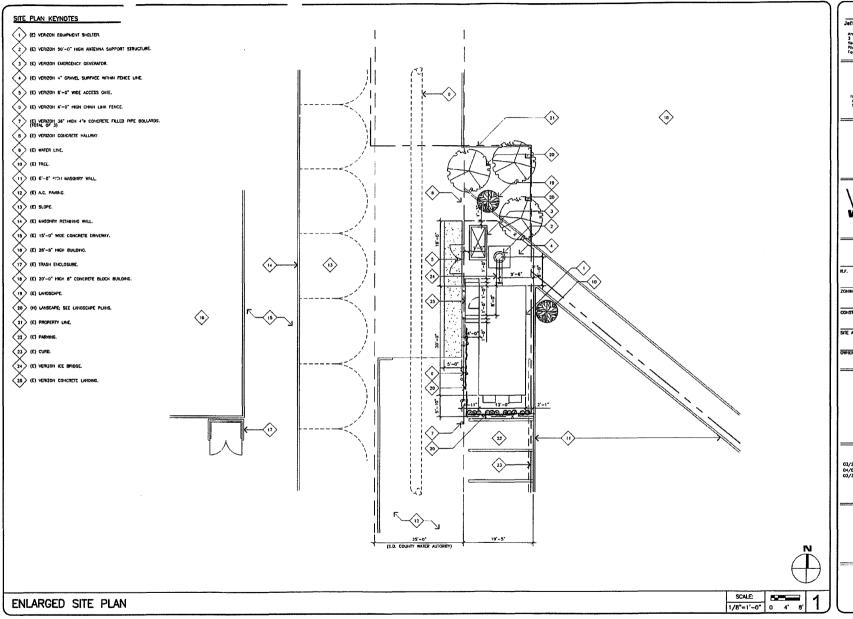

Lake Murray — CUP No. 333099, PDP No. 333098 and SDP No. 590325. The 50 foot high monopole and associated equipment cabinets are located at 7393 Jackson Drive (Attachments 2B and 3B). The property is zoned CC-1-3 and is designated for Commercial in the Navajo Community Plan (Attachment 2B). The pole supports 15 panel antennas within a radome (a type of screening material) designed to mimic an existing light standard on the adjacent parcel to the southeast (Attachment 4B). The original CUP permitted a 50 foot high monopole supporting up to 18 panel antennas with an associated 390 square foot equipment shelter. The CUP was approved by the Planning Commission September 28, 1995. Similar to the Padre Gold project described above, neither the monopole nor the equipment shelter complies with the development regulations for the CC-1-3 zone, therefore requiring a PDP. The monopole is currently set back 7 feet from the side property line and the equipment is within two feet of the side property line (Attachment 6B). All components of the facility must maintain a minimum 10 foot setback. The monopole exceeds the maximum height limit of 45 feet by 5 feet. This project was also submitted under the previous Communication Antenna regulations (LDC Section 141.0405) and is therefore classified as a "Major" telecommunication facility.

The Lake Murray project is located within Subarea 1 of the Mission Trails Design District and as such requires a Site Development Permit (SDP). Subarea 1 is an Opportunity Area, which considers existing character, height, bulk and scale to be the primary concerns when evaluating development proposals. Additionally, the Design Manual has guidelines and considerations for wireless communication facilities including full screening of facilities from public view.

This facility is located at the rear of a commercial shopping center adjacent to a multi-level, multi-unit residential complex (Attachments 2B and 3B). Views of the facility are from Navajo Road and Jackson Drive as well as the surrounding areas. This project was designed to reflect the design of existing light standards in the front parking lot of the property on which it is located. Those light standards have since been replaced with standard parking light poles. As designed, this project does not comply with the Mission Trails Design Manual and does not integrate with the neighborhood.