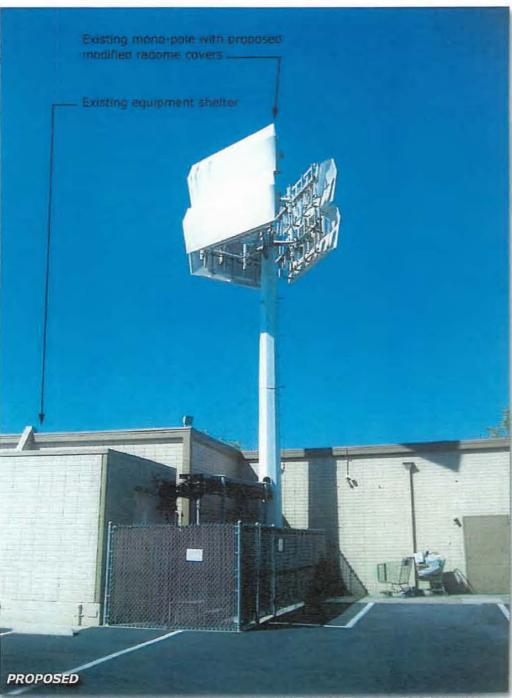

<u>Regents</u> – **PDP No. 590331.** This Wireless Communication Facility (WCF) consists of an existing 40 foot high monopole supporting 30 antennas screened by a radome reaching a total height of 42 feet 6 inches (Attachment 4C). Expired CUP 95-0365, approved by the City Council on May 6, 1997 (Attachment 9C), permitted the installation of a 42 foot high monopole with omni antennas reaching a total height of 52 feet. The permit allowed for three (3) digital

dish antennas, six (6) omni directional whip antennas, and 30 (thirty) directional panel antennas. Equipment associated with the antennas is located within a 370 square foot fenced enclosure with a 360 square foot equipment building. The facility is located within a shopping center located at 3358 Governor Drive (Attachments 1C and 3C). The property is zoned CN-1-2 and is designated for Commercial uses in the University Community Plan (Attachment 2C).

The Regents monopole was submitted under the new Wireless Communication Facility regulations (LDC Section 141.0420-Attachment 14) and since these types of facilities are permitted in commercial zones, this project does not require a CUP. However, the regulations do require that these types of facilities be designed to use the least visually intrusive antennas and components and that all reasonable means be used to conceal and minimize the visual impacts of the facility by integrating it into the surroundings. This project does not comply with the Wireless Communication Facility regulations. Also, similar to the above project situations, the Regents project does not comply with the development regulations for the CN-1-2 zone. The monopole is 10 feet above the maximum height limit of 30 feet and requires a PDP.