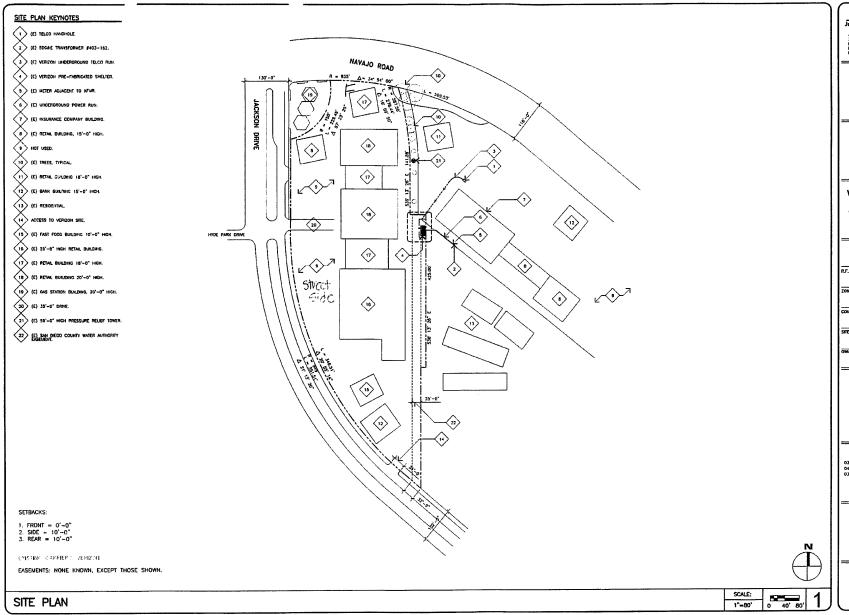

Lake Murray — CUP No. 333099, PDP No. 333098 and SDP No. 590325. The 50 foot high monopole and associated equipment cabinets are located at 7393 Jackson Drive (Attachments 2B and 3B). The property is zoned CC-1-3 and is designated for Commercial in the Navajo Community Plan (Attachment 2B). The pole supports 15 panel antennas within a radome (a type of screening material) designed to mimic an existing light standard on the adjacent parcel to the southeast (Attachment 4B). The original CUP permitted a 50 foot high monopole supporting up to 18 panel antennas with an associated 390 square foot equipment shelter. The CUP was approved by the Planning Commission September 28, 1995. Similar to the Padre Gold project described above, neither the monopole nor the equipment shelter complies with the development regulations for the CC-1-3 zone, therefore requiring a PDP. The monopole is currently set back 7 feet from the side property line and the equipment is within two feet of the side property line (Attachment 6B). All components of the facility must maintain a minimum 10 foot setback. The monopole exceeds the maximum height limit of 45 feet by 5 feet. This project was also submitted under the previous Communication Antenna regulations (LDC Section 141.0405) and is therefore classified as a "Major" telecommunication facility.

The Lake Murray project is located within Subarea 1 of the Mission Trails Design District and as such requires a Site Development Permit (SDP). Subarea 1 is an Opportunity Area, which considers existing character, height, bulk and scale to be the primary concerns when evaluating development proposals. Additionally, the Design Manual has guidelines and considerations for wireless communication facilities including full screening of facilities from public view.

This facility is located at the rear of a commercial shopping center adjacent to a multi-level, multi-unit residential complex (Attachments 2B and 3B). Views of the facility are from Navajo Road and Jackson Drive as well as the surrounding areas. This project was designed to reflect the design of existing light standards in the front parking lot of the property on which it is located. Those light standards have since been replaced with standard parking light poles. As designed, this project does not comply with the Mission Trails Design Manual and does not integrate with the neighborhood.

Surrounding uses include commercial to the north, a mixture of single and multi unit residential and commercial to the west and south and single and multi unit residential to the north and east (Attachment 2B). When the original project was approved in 1995, the property to the northeast originally contained commercial uses, but has since been redeveloped with multi-unit, multi-story residential.