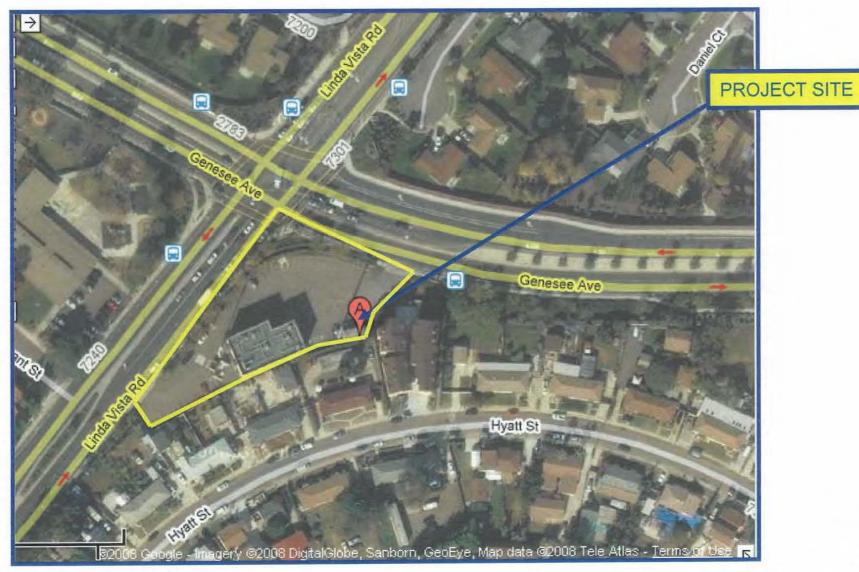

# **Aerial Photo**

<u>VERIZON -- REGENTS PROJECT NUMBER 134881</u> 3358 GOVERNOR DRIVE

PROJECT SITE

<u>Regents</u> – **PDP No. 590331.** This Wireless Communication Facility (WCF) consists of an existing 40 foot high monopole supporting 30 antennas screened by a radome reaching a total height of 42 feet 6 inches (Attachment 4C). Expired CUP 95-0365, approved by the City Council on May 6, 1997 (Attachment 9C), permitted the installation of a 42 foot high monopole with omni antennas reaching a total height of 52 feet. The permit allowed for three (3) digital

dish antennas, six (6) omni directional whip antennas, and 30 (thirty) directional panel antennas. Equipment associated with the antennas is located within a 370 square foot fenced enclosure with a 360 square foot equipment building. The facility is located within a shopping center located at 3358 Governor Drive (Attachments 1C and 3C). The property is zoned CN-1-2 and is designated for Commercial uses in the University Community Plan (Attachment 2C).