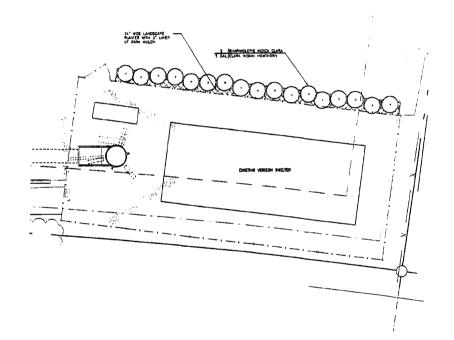

Lake Murray — CUP No. 333099, PDP No. 333098 and SDP No. 590325. The 50 foot high monopole and associated equipment cabinets are located at 7393 Jackson Drive (Attachments 2B and 3B). The property is zoned CC-1-3 and is designated for Commercial in the Navajo Community Plan (Attachment 2B). The pole supports 15 panel antennas within a radome (a type of screening material) designed to mimic an existing light standard on the adjacent parcel to the southeast (Attachment 4B). The original CUP permitted a 50 foot high monopole supporting up to 18 panel antennas with an associated 390 square foot equipment shelter. The CUP was approved by the Planning Commission September 28, 1995. Similar to the Padre Gold project described above, neither the monopole nor the equipment shelter complies with the development regulations for the CC-1-3 zone, therefore requiring a PDP. The monopole is currently set back 7 feet from the side property line and the equipment is within two feet of the side property line (Attachment 6B). All components of the facility must maintain a minimum 10 foot setback. The monopole exceeds the maximum height limit of 45 feet by 5 feet. This project was also submitted under the previous Communication Antenna regulations (LDC Section 141.0405) and is therefore classified as a "Major" telecommunication facility.

The Lake Murray project is located within Subarea 1 of the Mission Trails Design District and as such requires a Site Development Permit (SDP). Subarea 1 is an Opportunity Area, which considers existing character, height, bulk and scale to be the primary concerns when evaluating development proposals. Additionally, the Design Manual has guidelines and considerations for wireless communication facilities including full screening of facilities from public view.

This facility is located at the rear of a commercial shopping center adjacent to a multi-level, multi-unit residential complex (Attachments 2B and 3B). Views of the facility are from Navajo Road and Jackson Drive as well as the surrounding areas. This project was designed to reflect the design of existing light standards in the front parking lot of the property on which it is located. Those light standards have since been replaced with standard parking light poles. As designed, this project does not comply with the Mission Trails Design Manual and does not integrate with the neighborhood.