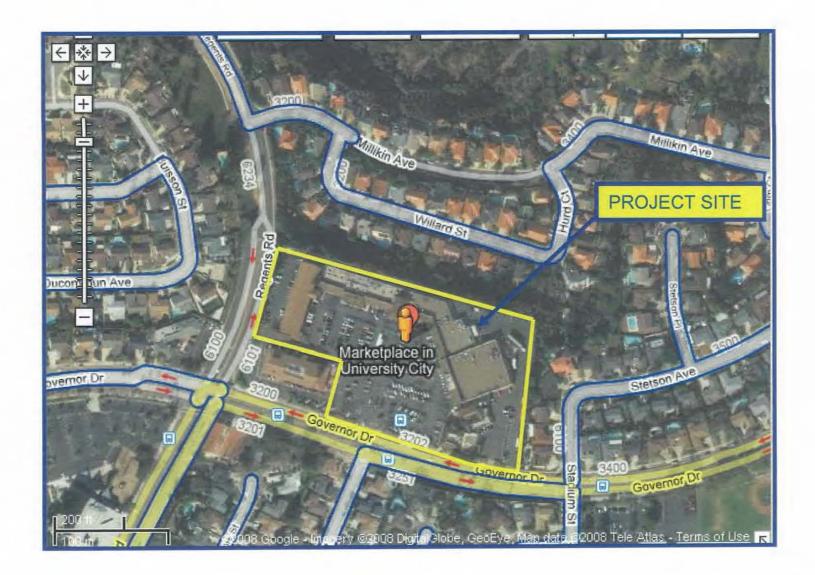

University Community Plan

VERIZON – REGENTS – PROJECT NUMBER 134881

3358 GOVERNOR DRIVE

# Community Plan Analysis:

Neither the Linda Vista, Navajo or University Community Plans specifically address wireless communication facilities, however, certain elements of the respective community plans recommend that institutional type facilities be sensitive to the surrounding land uses and not detract from the community.