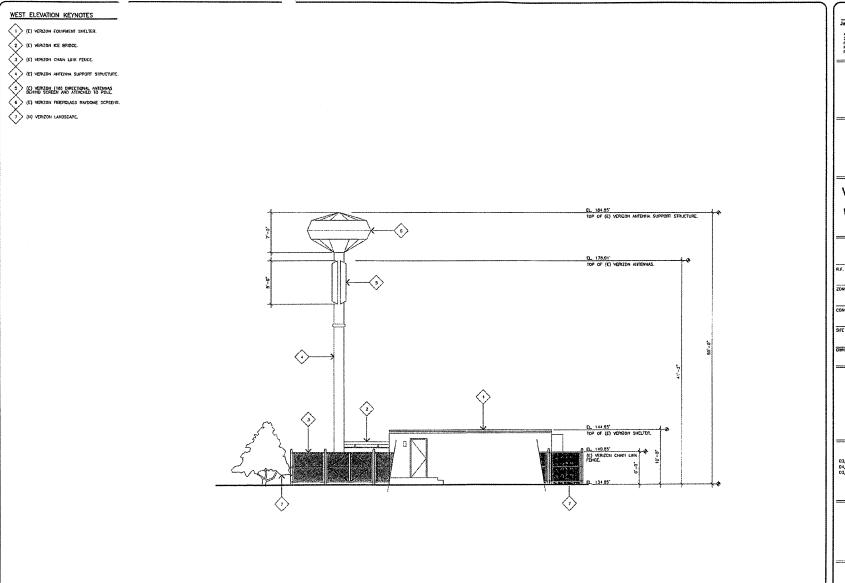

Lake Murray — CUP No. 333099, PDP No. 333098 and SDP No. 590325. The 50 foot high monopole and associated equipment cabinets are located at 7393 Jackson Drive (Attachments 2B and 3B). The property is zoned CC-1-3 and is designated for Commercial in the Navajo Community Plan (Attachment 2B). The pole supports 15 panel antennas within a radome (a type of screening material) designed to mimic an existing light standard on the adjacent parcel to the southeast (Attachment 4B). The original CUP permitted a 50 foot high monopole supporting up to 18 panel antennas with an associated 390 square foot equipment shelter. The CUP was approved by the Planning Commission September 28, 1995. Similar to the Padre Gold project described above, neither the monopole nor the equipment shelter complies with the development regulations for the CC-1-3 zone, therefore requiring a PDP. The monopole is currently set back 7 feet from the side property line and the equipment is within two feet of the side property line (Attachment 6B). All components of the facility must maintain a minimum 10 foot setback. The monopole exceeds the maximum height limit of 45 feet by 5 feet. This project was also submitted under the previous Communication Antenna regulations (LDC Section 141.0405) and is therefore classified as a "Major" telecommunication facility.