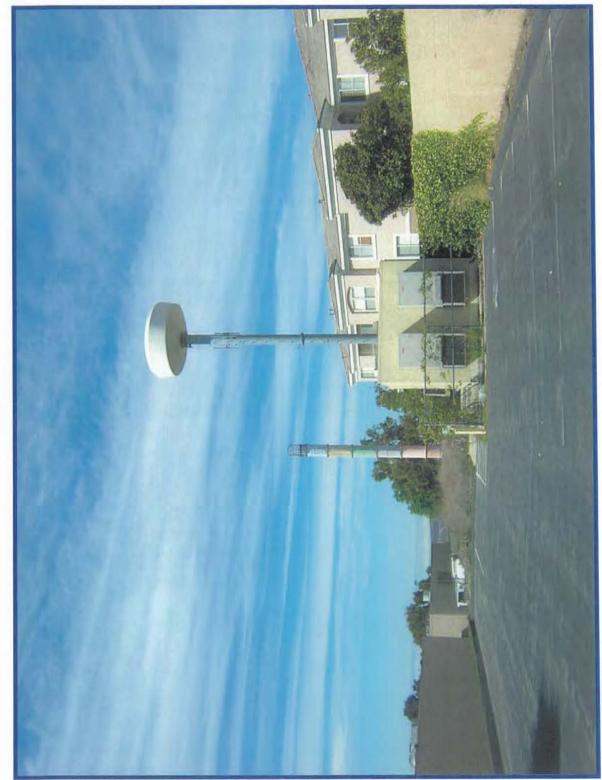

# **Project Description:**

The three projects are described in detail as follows:

Padre Gold - CUP No. 590322 and PDP No. 318510. The 76 foot high pole and 360 square foot equipment shelter is located at 7245 Linda Vista Road (Attachments 1A and 3A). The property is zoned CC-1-3 and it is designated for Community Commercial in the Linda Vista Community Plan (Attachment 2A). The pole supports 15 panel antennas and a microwave dish (Attachment 4A). The original CUP permitted a 75 foot high monopole supporting 30 (thirty) panel antennas, six (6) omni antennas and up to four (4) digital dish antennas for an overall height of 90 feet (Attachment 9A). The CUP was approved September 28, 1995. Neither the monopole nor the equipment shelter comply with the development regulations for the CC-1-3 zone, which requires a PDP. The monopole is currently 10 feet from the rear property line with the cross arms and antennas extending to within two feet of the rear property line. The monopole and all of its components are required to be set back 19 feet from the property line. The equipment shelter is currently six feet from the rear property line where 10 feet is required (Attachment 6A). Additionally, the CC-1-3 zone allows a maximum height of 45 feet. The monopole exceeds that height by 31 feet. This project was submitted under the previous Communication Antenna regulations (LDC Section 141.0405) and is therefore classified as a "Major" telecommunication facility (Attachment 13).

Surrounding uses include residential to the south, west and east and a school to the north. The

property to the east (which is closest to the monopole and equipment) has recently been redeveloped with a multi-story, multi-unit residential development (Attachment 1A).