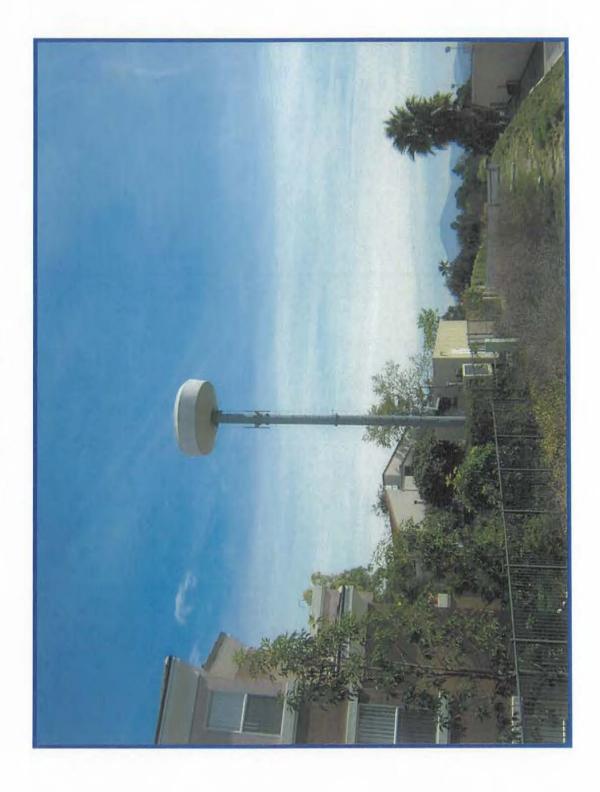

# **Project Description:**

The three projects are described in detail as follows:

Padre Gold - CUP No. 590322 and PDP No. 318510. The 76 foot high pole and 360 square foot equipment shelter is located at 7245 Linda Vista Road (Attachments 1A and 3A). The property is zoned CC-1-3 and it is designated for Community Commercial in the Linda Vista Community Plan (Attachment 2A). The pole supports 15 panel antennas and a microwave dish (Attachment 4A). The original CUP permitted a 75 foot high monopole supporting 30 (thirty) panel antennas, six (6) omni antennas and up to four (4) digital dish antennas for an overall height of 90 feet (Attachment 9A). The CUP was approved September 28, 1995. Neither the monopole nor the equipment shelter comply with the development regulations for the CC-1-3 zone, which requires a PDP. The monopole is currently 10 feet from the rear property line with the cross arms and antennas extending to within two feet of the rear property line. The monopole and all of its components are required to be set back 19 feet from the property line. The equipment shelter is currently six feet from the rear property line where 10 feet is required (Attachment 6A). Additionally, the CC-1-3 zone allows a maximum height of 45 feet. The monopole exceeds that height by 31 feet. This project was submitted under the previous Communication Antenna regulations (LDC Section 141.0405) and is therefore classified as a "Major" telecommunication facility (Attachment 13).

Surrounding uses include residential to the south, west and east and a school to the north. The

property to the east (which is closest to the monopole and equipment) has recently been redeveloped with a multi-story, multi-unit residential development (Attachment 1A).