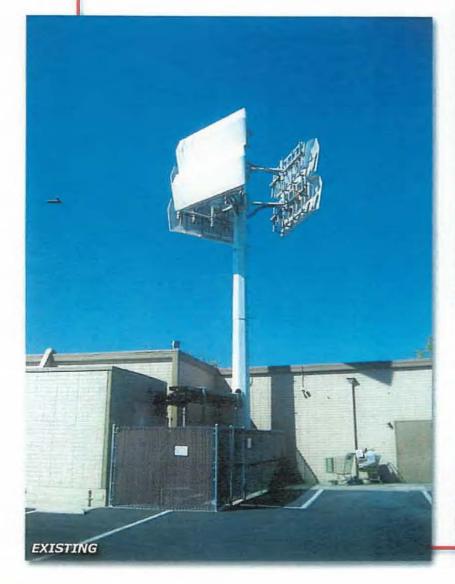

# **Project Description:**

The three projects are described in detail as follows:

Padre Gold - CUP No. 590322 and PDP No. 318510. The 76 foot high pole and 360 square foot equipment shelter is located at 7245 Linda Vista Road (Attachments 1A and 3A). The property is zoned CC-1-3 and it is designated for Community Commercial in the Linda Vista Community Plan (Attachment 2A). The pole supports 15 panel antennas and a microwave dish (Attachment 4A). The original CUP permitted a 75 foot high monopole supporting 30 (thirty) panel antennas, six (6) omni antennas and up to four (4) digital dish antennas for an overall height of 90 feet (Attachment 9A). The CUP was approved September 28, 1995. Neither the monopole nor the equipment shelter comply with the development regulations for the CC-1-3 zone, which requires a PDP. The monopole is currently 10 feet from the rear property line with the cross arms and antennas extending to within two feet of the rear property line. The monopole and all of its components are required to be set back 19 feet from the property line. The equipment shelter is currently six feet from the rear property line where 10 feet is required (Attachment 6A). Additionally, the CC-1-3 zone allows a maximum height of 45 feet. The monopole exceeds that height by 31 feet. This project was submitted under the previous Communication Antenna regulations (LDC Section 141.0405) and is therefore classified as a "Major" telecommunication facility (Attachment 13).