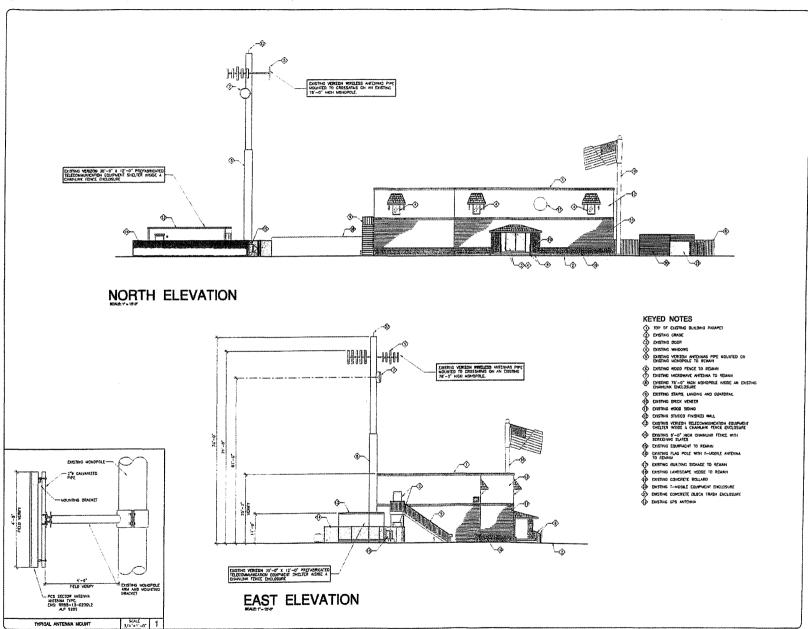

### KEYED NOTES:

- DESIGNATION PREFABRICATED TELECOMMUNICATIONS STREET TO REMAIN
- EXISTING 76'-0" HIGH MONOPOLE
- DENISTING MOHOPOLE CONCRETE FOOTING
- Č EXISTING BOLLARDS
- S EXISTING 8'-0" HIGH CHARRENK FENCE WITH SCREENING SLATES
- S EXISTING VERYZON MICROWAVE ANTE MOUNTED ON EXISTING MONOPOLE

- EXISTING HANDICAP SIGNACE

  COSTING CONCRETE WHEEL STOPS
- PROPOSED 24" MOE LANGSCAPE AREA ADJACENT TO FENCE
- DESIGNATION LANGUAGE TO REVAIN

- D EDGE OF EXISTING PAVING DESIRED PARKING STRIPES
- EXISING UTILITY TRENCH
- PROPERTY UNE (TYPICAL)
- DESTRUC CONTOUR LINES & 1'-0' THERWALS
- DESIRED PARKING STALL STRIPTING AND HUNDRED SUSMOET

- DISTING CHANNINK CYLE
- EXISTRIC ECUMPUENT TO PENAMI
- DE EXISTING WALL MOUNTED VECHANICAL UNITS
- DUSTRIC DOOR & CONCRETE LANDRIG

**A-2** 

**ATTACHMENT** 

8

WEST ELEVATION

KEYED NOTES

10P OF DOSTING BUILDING PARAFET DISTING GRADE

Existing book
 Existing weldows

EXSTING VERIZON AUTERNAS PIPE UCUNTED ON EXISTING MONOPOLE TO REMAIN

B EXISTRIC WOOD FENCE TO REMAIN

(7) EXISTING WERONAYE ANTENNA TO REMAIN

S EXISTING 76'-0" HIGH MONOPOLE MISIDE AN EXISTING

(3) EXISTING STAIRS, LANCHIC AND GUARGRAI

EXISTING BRICK YENEER

EXISTING WOOD SIGNED

EXISTING STUCKED FINISHED WALL

SHELTER MENDE CHISTON CHANGING ENGINEER

EXISTING 6"-0" HIGH CHANGER FENCE WITH SCREENING STATES

STATES

EXISTING SECCRETAL CARRIETS AND METERS TO REMAN

DESTING THAT POLE WITH T-MOBILE WITHOUT TO REMAN
 SUSTAIN T-MOREL COLUMNIC ENCLOSURE
 (SHOWL DESKED FOR CLARITY)
 DESTING T-MOREL FOR CLARITY)

EXISTING TELCO BOX (TELCO SERVICE CONNECTION)