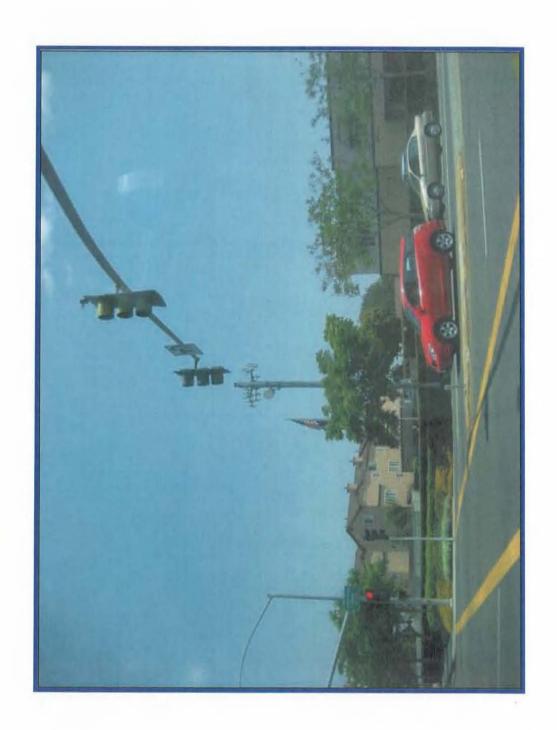

# **Project Description:**

The three projects are described in detail as follows:

Padre Gold - CUP No. 590322 and PDP No. 318510. The 76 foot high pole and 360 square foot equipment shelter is located at 7245 Linda Vista Road (Attachments 1A and 3A). The property is zoned CC-1-3 and it is designated for Community Commercial in the Linda Vista Community Plan (Attachment 2A). The pole supports 15 panel antennas and a microwave dish (Attachment 4A). The original CUP permitted a 75 foot high monopole supporting 30 (thirty) panel antennas, six (6) omni antennas and up to four (4) digital dish antennas for an overall height of 90 feet (Attachment 9A). The CUP was approved September 28, 1995. Neither the monopole nor the equipment shelter comply with the development regulations for the CC-1-3 zone, which requires a PDP. The monopole is currently 10 feet from the rear property line with the cross arms and antennas extending to within two feet of the rear property line. The monopole and all of its components are required to be set back 19 feet from the property line. The equipment shelter is currently six feet from the rear property line where 10 feet is required (Attachment 6A). Additionally, the CC-1-3 zone allows a maximum height of 45 feet. The monopole exceeds that height by 31 feet. This project was submitted under the previous Communication Antenna regulations (LDC Section 141.0405) and is therefore classified as a "Major" telecommunication facility (Attachment 13).

Surrounding uses include residential to the south, west and east and a school to the north. The

property to the east (which is closest to the monopole and equipment) has recently been redeveloped with a multi-story, multi-unit residential development (Attachment 1A).