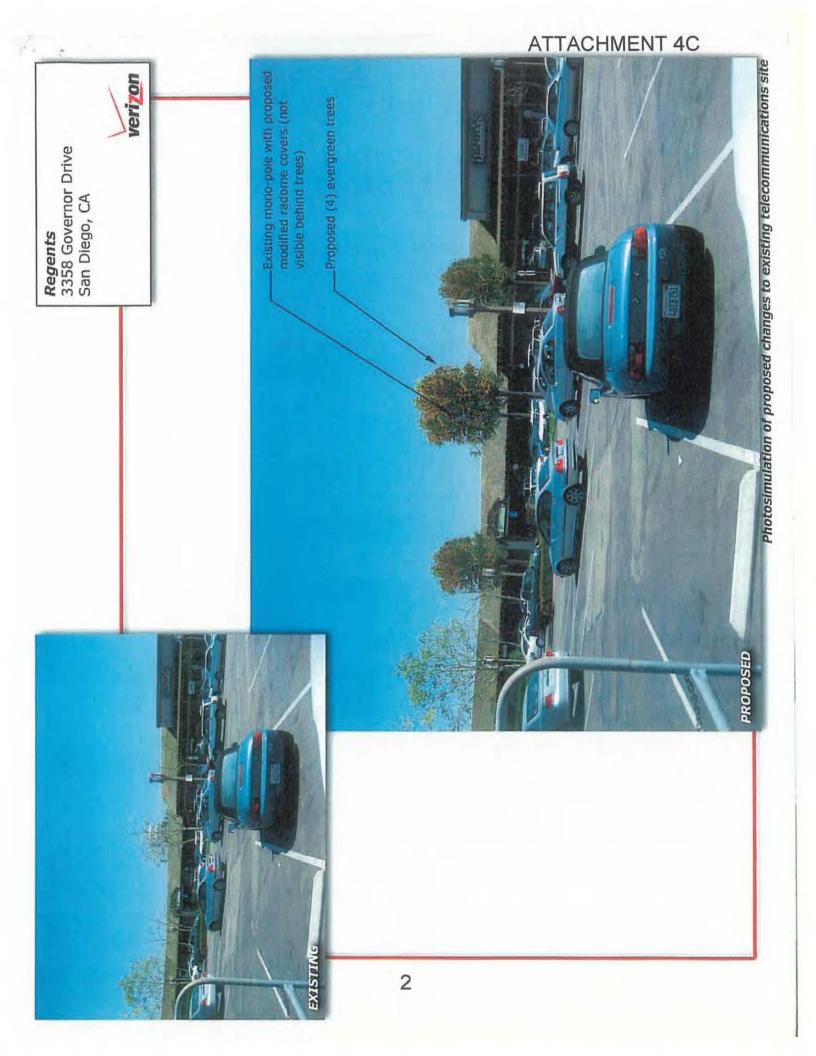

# VERIZON - LAKE MURRAY EQUIPMENT ENCLOSURE

3358 Governor Drive San Diego, CA

Photosimulation of proposed changes to existing telecommunications site

ATTACHMENT 4C