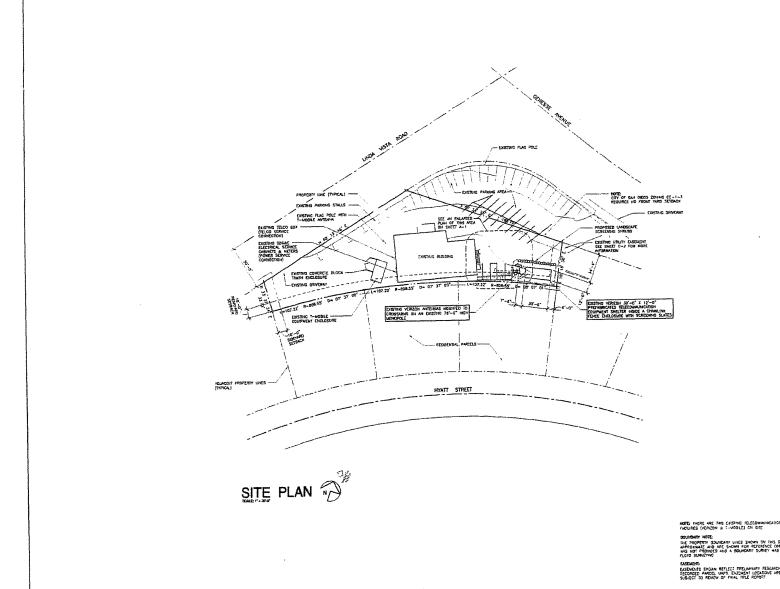

# **Project Description:**

The three projects are described in detail as follows:

Padre Gold - CUP No. 590322 and PDP No. 318510. The 76 foot high pole and 360 square foot equipment shelter is located at 7245 Linda Vista Road (Attachments 1A and 3A). The property is zoned CC-1-3 and it is designated for Community Commercial in the Linda Vista Community Plan (Attachment 2A). The pole supports 15 panel antennas and a microwave dish (Attachment 4A). The original CUP permitted a 75 foot high monopole supporting 30 (thirty) panel antennas, six (6) omni antennas and up to four (4) digital dish antennas for an overall height of 90 feet (Attachment 9A). The CUP was approved September 28, 1995. Neither the monopole nor the equipment shelter comply with the development regulations for the CC-1-3 zone, which requires a PDP. The monopole is currently 10 feet from the rear property line with the cross arms and antennas extending to within two feet of the rear property line. The monopole and all of its components are required to be set back 19 feet from the property line. The equipment shelter is currently six feet from the rear property line where 10 feet is required (Attachment 6A). Additionally, the CC-1-3 zone allows a maximum height of 45 feet. The monopole exceeds that height by 31 feet. This project was submitted under the previous Communication Antenna regulations (LDC Section 141.0405) and is therefore classified as a "Major" telecommunication facility (Attachment 13).

Surrounding uses include residential to the south, west and east and a school to the north. The

property to the east (which is closest to the monopole and equipment) has recently been redeveloped with a multi-story, multi-unit residential development (Attachment 1A).

# **ZONING INFORMATION:**

**ZONE:** CC-1-3

**HEIGHT LIMIT:** 45-Foot maximum height limit.

FRONT SETBACK: -

**SIDE SETBACK:** 19 feet (adjacent to residential) **REAR SETBACK:** 19 feet (adjacent to residential)

| ADJACENT PROPERTIES:                     | LAND USE<br>DESIGNATION &<br>ZONE                                                                                             | EXISTING LAND USE   |
|------------------------------------------|-------------------------------------------------------------------------------------------------------------------------------|---------------------|
| NORTH:                                   | Low-Density Residential;<br>RS-1-7                                                                                            | School, Residential |
| SOUTH:                                   | Low-Medium Density<br>Residential; RM-2-5                                                                                     | Residential         |
| EAST:                                    | Low-Medium Density<br>Residential; RM-2-5                                                                                     | Residential         |
| WEST:                                    | Low-Medium Density<br>Residential; RM-2-5                                                                                     | Residential         |
| DEVIATIONS OR<br>VARIANCES REQUESTED:    | Height deviation of 76 feet where 45 feet is permitted.  Rear yard setback of 2 feet where 19 feet is required.               |                     |
| COMMUNITY PLANNING GROUP RECOMMENDATION: | On May 19, 2008, the Linda Vista Community Planning Committee voted unanimously (15-0-0) to recommend denial of this project. |                     |