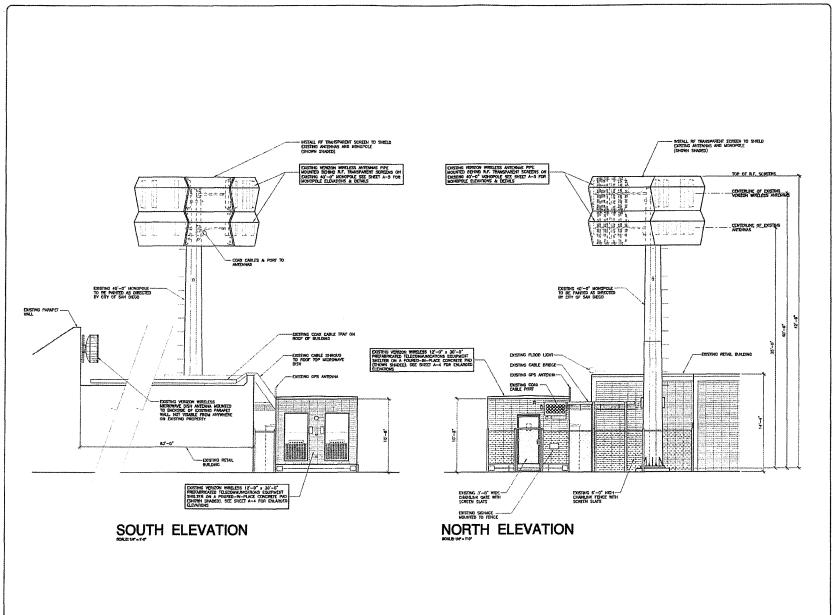

# **Project Description:**

The three projects are described in detail as follows:

Padre Gold - CUP No. 590322 and PDP No. 318510. The 76 foot high pole and 360 square foot equipment shelter is located at 7245 Linda Vista Road (Attachments 1A and 3A). The property is zoned CC-1-3 and it is designated for Community Commercial in the Linda Vista Community Plan (Attachment 2A). The pole supports 15 panel antennas and a microwave dish (Attachment 4A). The original CUP permitted a 75 foot high monopole supporting 30 (thirty) panel antennas, six (6) omni antennas and up to four (4) digital dish antennas for an overall height of 90 feet (Attachment 9A). The CUP was approved September 28, 1995. Neither the monopole nor the equipment shelter comply with the development regulations for the CC-1-3 zone, which requires a PDP. The monopole is currently 10 feet from the rear property line with the cross arms and antennas extending to within two feet of the rear property line. The monopole and all of its components are required to be set back 19 feet from the property line. The equipment shelter is currently six feet from the rear property line where 10 feet is required (Attachment 6A). Additionally, the CC-1-3 zone allows a maximum height of 45 feet. The monopole exceeds that height by 31 feet. This project was submitted under the previous Communication Antenna regulations (LDC Section 141.0405) and is therefore classified as a "Major" telecommunication facility (Attachment 13).

Surrounding uses include residential to the south, west and east and a school to the north. The

property to the east (which is closest to the monopole and equipment) has recently been redeveloped with a multi-story, multi-unit residential development (Attachment 1A).