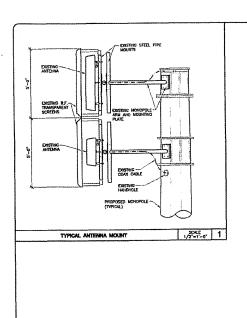

# **Project Description:**

The three projects are described in detail as follows:

Padre Gold - CUP No. 590322 and PDP No. 318510. The 76 foot high pole and 360 square foot equipment shelter is located at 7245 Linda Vista Road (Attachments 1A and 3A). The property is zoned CC-1-3 and it is designated for Community Commercial in the Linda Vista Community Plan (Attachment 2A). The pole supports 15 panel antennas and a microwave dish (Attachment 4A). The original CUP permitted a 75 foot high monopole supporting 30 (thirty) panel antennas, six (6) omni antennas and up to four (4) digital dish antennas for an overall height of 90 feet (Attachment 9A). The CUP was approved September 28, 1995. Neither the monopole nor the equipment shelter comply with the development regulations for the CC-1-3 zone, which requires a PDP. The monopole is currently 10 feet from the rear property line with the cross arms and antennas extending to within two feet of the rear property line. The monopole and all of its components are required to be set back 19 feet from the property line. The equipment shelter is currently six feet from the rear property line where 10 feet is required (Attachment 6A). Additionally, the CC-1-3 zone allows a maximum height of 45 feet. The monopole exceeds that height by 31 feet. This project was submitted under the previous Communication Antenna regulations (LDC Section 141.0405) and is therefore classified as a "Major" telecommunication facility (Attachment 13).

Lake Murray — CUP No. 333099, PDP No. 333098 and SDP No. 590325. The 50 foot high monopole and associated equipment cabinets are located at 7393 Jackson Drive (Attachments 2B and 3B). The property is zoned CC-1-3 and is designated for Commercial in the Navajo Community Plan (Attachment 2B). The pole supports 15 panel antennas within a radome (a type of screening material) designed to mimic an existing light standard on the adjacent parcel to the southeast (Attachment 4B). The original CUP permitted a 50 foot high monopole supporting up to 18 panel antennas with an associated 390 square foot equipment shelter. The CUP was approved by the Planning Commission September 28, 1995. Similar to the Padre Gold project described above, neither the monopole nor the equipment shelter complies with the development regulations for the CC-1-3 zone, therefore requiring a PDP. The monopole is currently set back 7 feet from the side property line and the equipment is within two feet of the side property line (Attachment 6B). All components of the facility must maintain a minimum 10 foot setback. The monopole exceeds the maximum height limit of 45 feet by 5 feet. This project was also submitted under the previous Communication Antenna regulations (LDC Section 141.0405) and is therefore classified as a "Major" telecommunication facility.

<u>Regents</u> – **PDP No. 590331.** This Wireless Communication Facility (WCF) consists of an existing 40 foot high monopole supporting 30 antennas screened by a radome reaching a total height of 42 feet 6 inches (Attachment 4C). Expired CUP 95-0365, approved by the City Council on May 6, 1997 (Attachment 9C), permitted the installation of a 42 foot high monopole with omni antennas reaching a total height of 52 feet. The permit allowed for three (3) digital