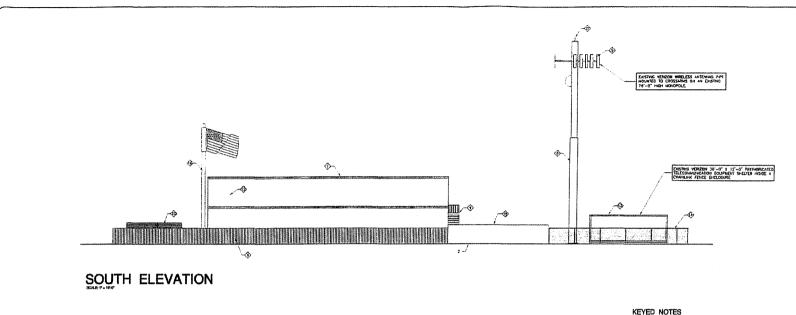

Existing book
 Existing weldows

EXSTING VERIZON AUTERNAS PIPE UCUNTED ON EXISTING MONOPOLE TO REMAIN

B EXISTRIC WOOD FENCE TO REMAIN

(7) EXISTING WERONAYE ANTENNA TO REMAIN

S EXISTING 76'-0" HIGH MONOPOLE MISIDE AN EXISTING

(3) EXISTING STAIRS, LANCHIC AND GUARGRAI

EXISTING BRICK YENEER

EXISTING WOOD SIGNED

EXISTING STUCKED FINISHED WALL

SHELTER MENDE CHISTON CHANGING ENGINEER

EXISTING 6"-0" HIGH CHANGER FENCE WITH SCREENING STATES

STATES

EXISTING SECCRETAL CARRIETS AND METERS TO REMAN

DESTING THAT POLE WITH T-MOBILE WITHOUT TO REMAN
 SUSTAIN T-MOREL COLUMNIC ENCLOSURE
 (SHOWL DESKED FOR CLARITY)
 DESTING T-MOREL FOR CLARITY)

EXISTING TELCO BOX (TELCO SERVICE CONNECTION)