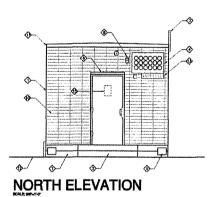

### KEYED NOTES:

- DESIGNATION PREFABRICATED TELECOMMUNICATIONS STREET TO REMAIN
- EXISTING 76'-0" HIGH MONOPOLE
- DENISTING MOHOPOLE CONCRETE FOOTING
- Č EXISTING BOLLARDS
- S EXISTING 8'-0" HIGH CHARRENK FENCE WITH SCREENING SLATES
- S EXISTING VERYZON MICROWAVE ANTE MOUNTED ON EXISTING MONOPOLE

- EXISTING HANDICAP SIGNACE

  COSTING CONCRETE WHEEL STOPS
- PROPOSED 24" MOE LANGSCAPE AREA ADJACENT TO FENCE
- DESIGNATION LANGUAGE TO REVAIN

- D EDGE OF EXISTING PAVING DESIRED PARKING STRIPES
- EXISING UTILITY TRENCH
- PROPERTY UNE (TYPICAL)
- DESTRUC CONTOUR LINES & 1'-0' THERWALS
- DESIRED PARKING STALL STRIPTING AND HUNDRED SUSMOET

- DISTING CHANNINK CYLE
- EXISTRIC ECUMPUENT TO PENAMI
- DE EXISTING WALL MOUNTED VECHANICAL UNITS
- DUSTRIC DOOR & CONCRETE LANDRIG

**A-2** 

**ATTACHMENT** 

8

WEST ELEVATION

KEYED NOTES

10P OF DOSTING BUILDING PARAFET DISTING GRADE

Existing book
 Existing weldows

EXSTING VERIZON AUTERNAS PIPE UCUNTED ON EXISTING MONOPOLE TO REMAIN

B EXISTRIC WOOD FENCE TO REMAIN

(7) EXISTING WERONAYE ANTENNA TO REMAIN

S EXISTING 76'-0" HIGH MONOPOLE MISIDE AN EXISTING

(3) EXISTING STAIRS, LANCHIC AND GUARGRAI

EXISTING BRICK YENEER

EXISTING WOOD SIGNED

EXISTING STUCKED FINISHED WALL

SHELTER MENDE CHISTON CHANGING ENGINEER

EXISTING 6"-0" HIGH CHANGER FENCE WITH SCREENING STATES