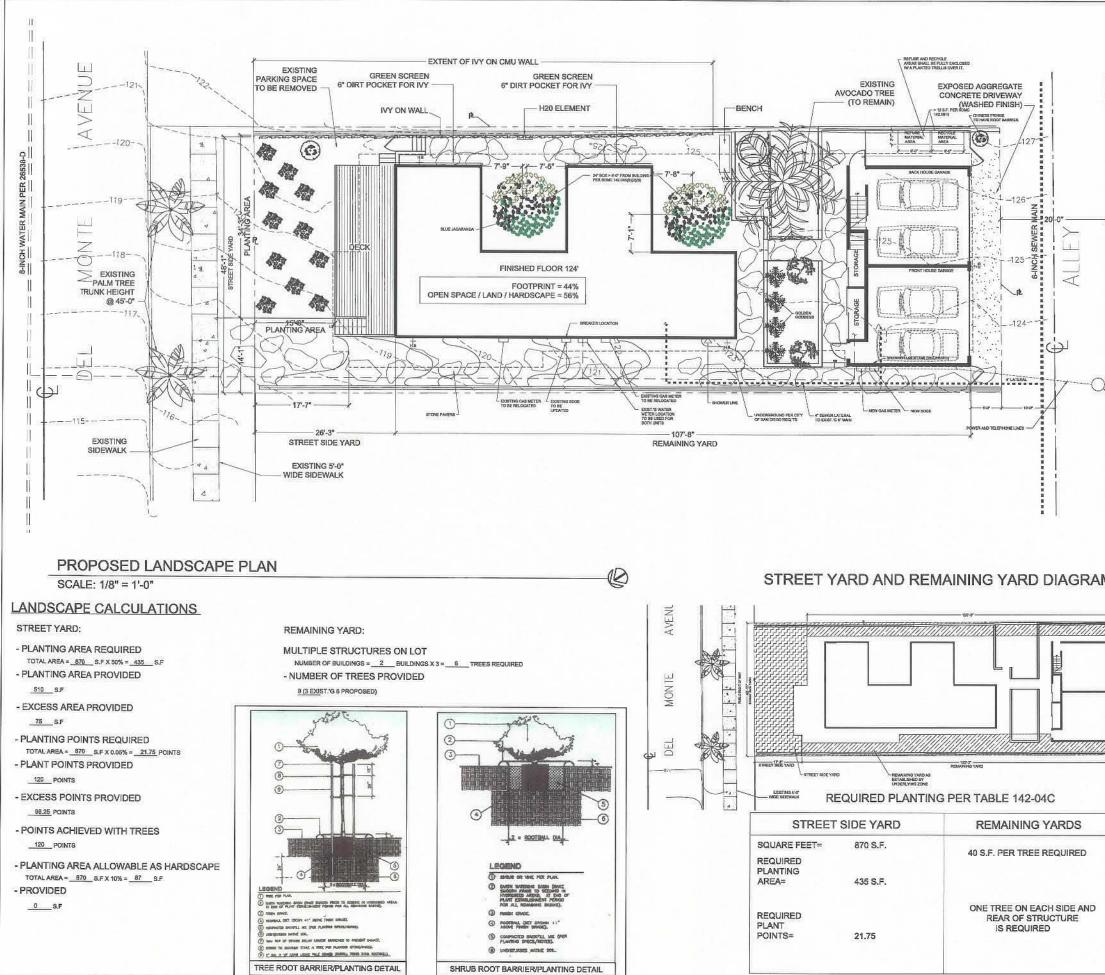

The architectural style of the new units could be described as Contemporary. The two homes are organized in and around landscaped courtyards that have a strong relationship with indoor/outdoor space creating natural ventilation through out the home. The footprints of both buildings only use 44% of the site, leaving 56% of the site for open space, allowing landscaping with native ground cover and a porous hardscape. Four parking spaces are located under the rear unit. The proposed project would include several sustainable building practices consistent with the goals for Sustainable Development and Urban Forestry in the General Plan, such as using photovoltaic solar collectors on the main house' roof that will supply about 75% of the electrical and heating needs. The "rain screen" exterior wall system is cementious [hardie board], including a "living green screen" system used to soften the exterior walls. The structures also include off-setting plains that provide building articulation which is accented by balconies and decks with glass railings.

excessive height and bulk and compatible in design with the existing community. In addition, the proposal with extensive landscaping, including planters, a pond and concrete pavers fulfills the community plan's goal. A floor area ratio of 0.75 also assists in controlling building bulk. The applicant has also provided staff with a photographic survey of development in the immediate neighborhood that demonstrates the existence of similar structures in terms of height, bulk, scale, as well as architecture.