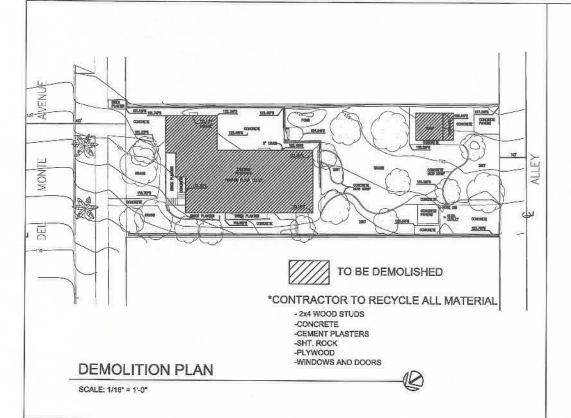

### **Project Description:**

The project is requesting a Coastal Development Permit (CDP) in accordance with the City of San Diego Land Development Code to demolish an existing, one-story residential unit and shed, and the construction of one (1) two-story and one (1) three-story dwelling unit. The structures would be detached and sited front and back of the lot. The front unit is two stories in height and is identified on the plans as Building "A". The back unit is also two stories high above parking and is shown on the plans as Building "B". Building "A" would front on Del Monte Avenue with 3,003 square feet of gross floor area and includes three designated bedrooms, an office space, and two full and one half bathrooms along with the common living areas. Building "B" would be located off the rear alley for a total of 2,080 square-feet of gross floor area to include 1,290 square feet of living area and 790 square feet of non-habitable floor area designated as two, two-car garages to accommodate both units. Access to the garage spaces is from the abutting alley. Building "B" is a two bedroom unit with one full and one half bathrooms.

The <u>Conservation Element</u> of the City of San Diego General Plan contains policies to guide the conservation of the resources that are fundamental components of San Diego's environment, and are relied upon for continued economic prosperity. The proposed project is utilizing sustainable building practices in the construction of the residence including skylights and photovoltaic panels on the roof that will cut energy requirements. Also, the demolition plan for the project states that the contractor will recycle all material.