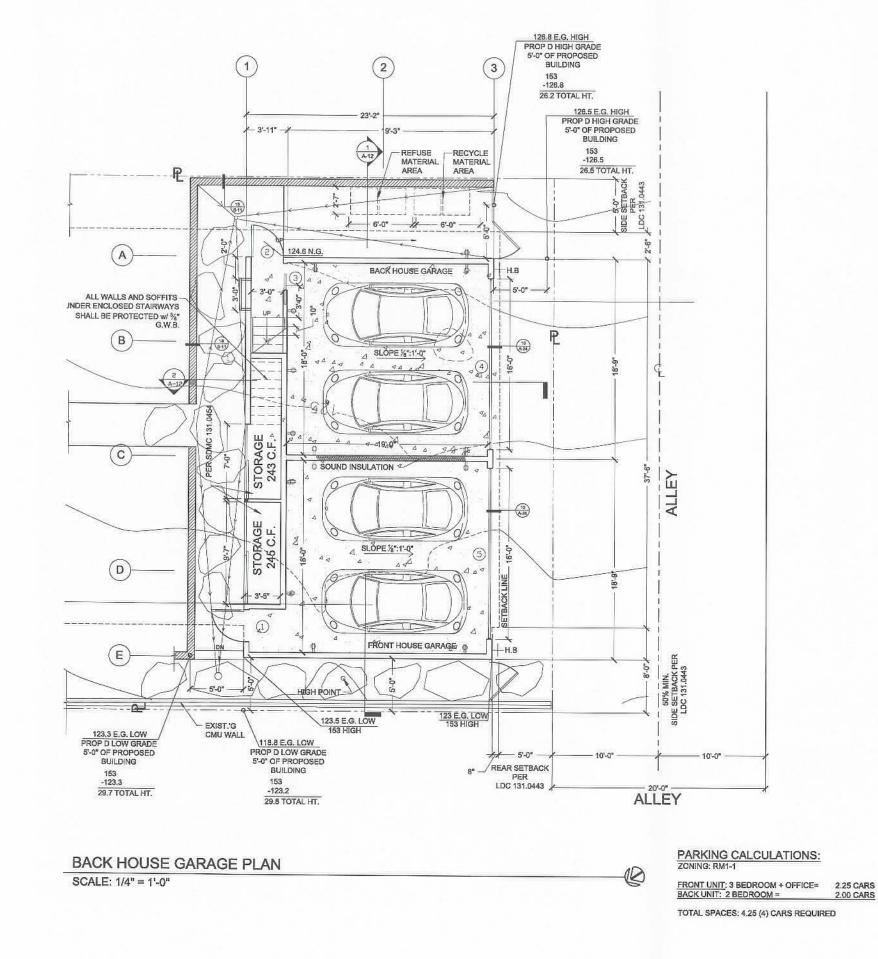

### **Project Description:**

The project is requesting a Coastal Development Permit (CDP) in accordance with the City of San Diego Land Development Code to demolish an existing, one-story residential unit and shed, and the construction of one (1) two-story and one (1) three-story dwelling unit. The structures would be detached and sited front and back of the lot. The front unit is two stories in height and is identified on the plans as Building "A". The back unit is also two stories high above parking and is shown on the plans as Building "B". Building "A" would front on Del Monte Avenue with 3,003 square feet of gross floor area and includes three designated bedrooms, an office space, and two full and one half bathrooms along with the common living areas. Building "B" would be located off the rear alley for a total of 2,080 square-feet of gross floor area to include 1,290 square feet of living area and 790 square feet of non-habitable floor area designated as two, two-car garages to accommodate both units. Access to the garage spaces is from the abutting alley. Building "B" is a two bedroom unit with one full and one half bathrooms.

The architectural style of the new units could be described as Contemporary. The two homes are organized in and around landscaped courtyards that have a strong relationship with indoor/outdoor space creating natural ventilation through out the home. The footprints of both buildings only use 44% of the site, leaving 56% of the site for open space, allowing landscaping with native ground cover and a porous hardscape. Four parking spaces are located under the rear unit. The proposed project would include several sustainable building practices consistent with the goals for Sustainable Development and Urban Forestry in the General Plan, such as using photovoltaic solar collectors on the main house' roof that will supply about 75% of the electrical and heating needs. The "rain screen" exterior wall system is cementious [hardie board], including a "living green screen" system used to soften the exterior walls. The structures also include off-setting plains that provide building articulation which is accented by balconies and decks with glass railings.