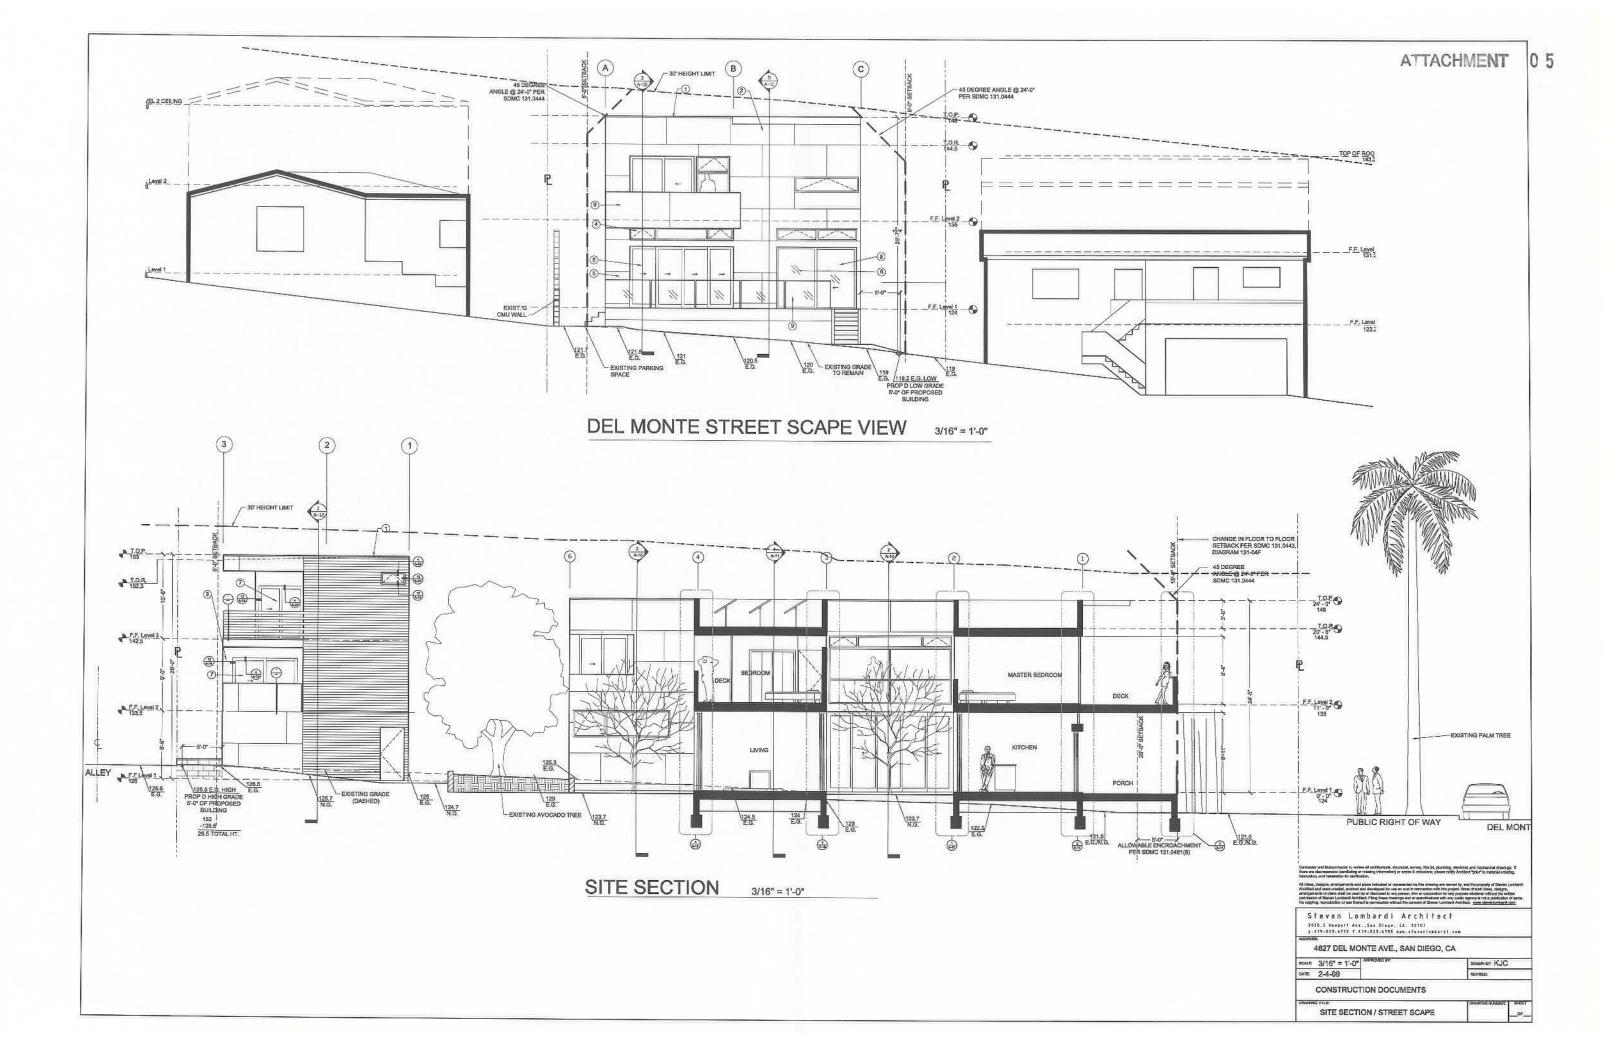

The project meets all development requirements of the Municipal Code and recommendations of the community plan with respect to building height and setbacks. The maximum building height would be 29' 8". All required setbacks are observed, and no deviation or variance is sought in conjunction with the Coastal Development Permit application.

Staff reviewed the project pursuant to the Ocean Beach Community Plan and determined that the project would be consistent with the proposed and existing neighborhood character. The project proposes the demolition of an existing one-story, single-family house and the construction of two detached, two and three-story structures. The front unit facing Del Monte Avenue includes a first story porch and the second floor has a deck, creating off-setting planes which will reduce perceived impacts from the two story unit, preserving a pedestrian orientation that assists in implementing the "small-scale residential building types" identified in the Ocean Beach Precise Plan. In addition, the applicant has also supplied evidence of other two and three-story residences in the neighborhood.