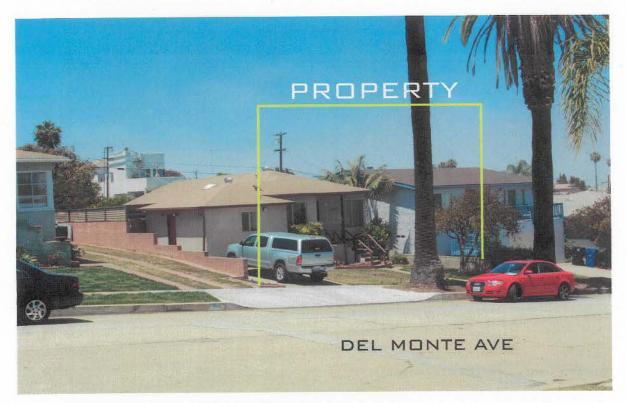

### **BACKGROUND**

The 0.16-acre site is located at 4627 Del Monte Avenue between Froude Street and Ebers Street (Attachment 1), within the East Ocean Beach neighborhood of the Ocean Beach Precise Plan and Local Coastal Program Land Use Plan (LCP) (Attachment 2). The Precise Plan designates the site for multi-family residential land use at a density of 8-14 dwelling units/acre (du/ac) (Attachment 3). The property development is regulated by RM-1-1 Zone which is tailored to multi-family development. The property is within a fully developed urbanized community and surrounded by a variety of single and multi-family housing types.

The property is developed with one existing single-family residence and utility shed constructed in 1968. The property is located within the Ocean Beach Cottage Emerging Historical District; however, City staff reviewed the project and determined the single-family house is not a designated contributing resource to the district, which has an established period of significance of 1887-1931. The project site is surrounded by a variety of single and multi-family housing types. The area includes an established single-family residential neighborhood to the south which is designated as a "Protected Single Family Neighborhoods", and a Multi-Family Residential Neighborhoods to the north, east, and west (Attachment 2).