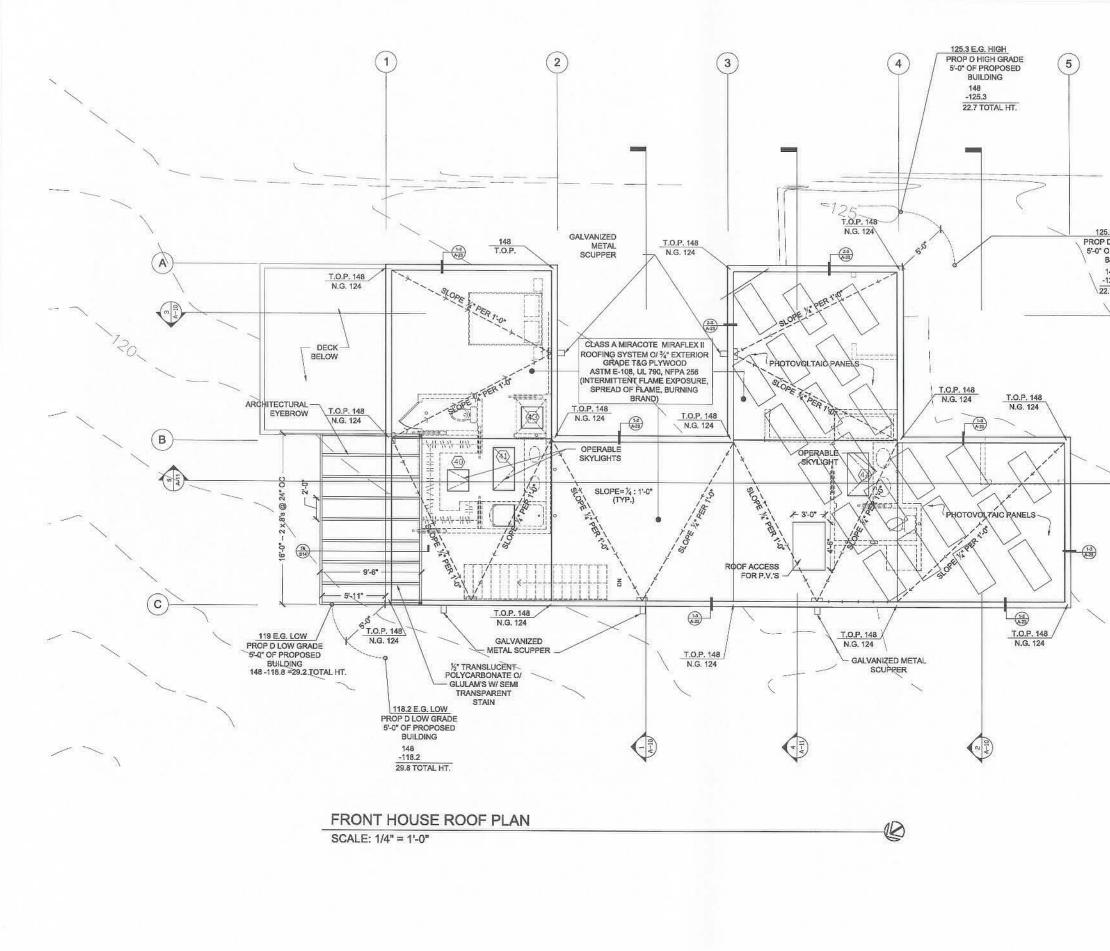

The architectural style of the new units could be described as Contemporary. The two homes are organized in and around landscaped courtyards that have a strong relationship with indoor/outdoor space creating natural ventilation through out the home. The footprints of both buildings only use 44% of the site, leaving 56% of the site for open space, allowing landscaping with native ground cover and a porous hardscape. Four parking spaces are located under the rear unit. The proposed project would include several sustainable building practices consistent with the goals for Sustainable Development and Urban Forestry in the General Plan, such as using photovoltaic solar collectors on the main house' roof that will supply about 75% of the electrical and heating needs. The "rain screen" exterior wall system is cementious [hardie board], including a "living green screen" system used to soften the exterior walls. The structures also include off-setting plains that provide building articulation which is accented by balconies and decks with glass railings.

The <u>Conservation Element</u> of the City of San Diego General Plan contains policies to guide the conservation of the resources that are fundamental components of San Diego's environment, and are relied upon for continued economic prosperity. The proposed project is utilizing sustainable building practices in the construction of the residence including skylights and photovoltaic panels on the roof that will cut energy requirements. Also, the demolition plan for the project states that the contractor will recycle all material.