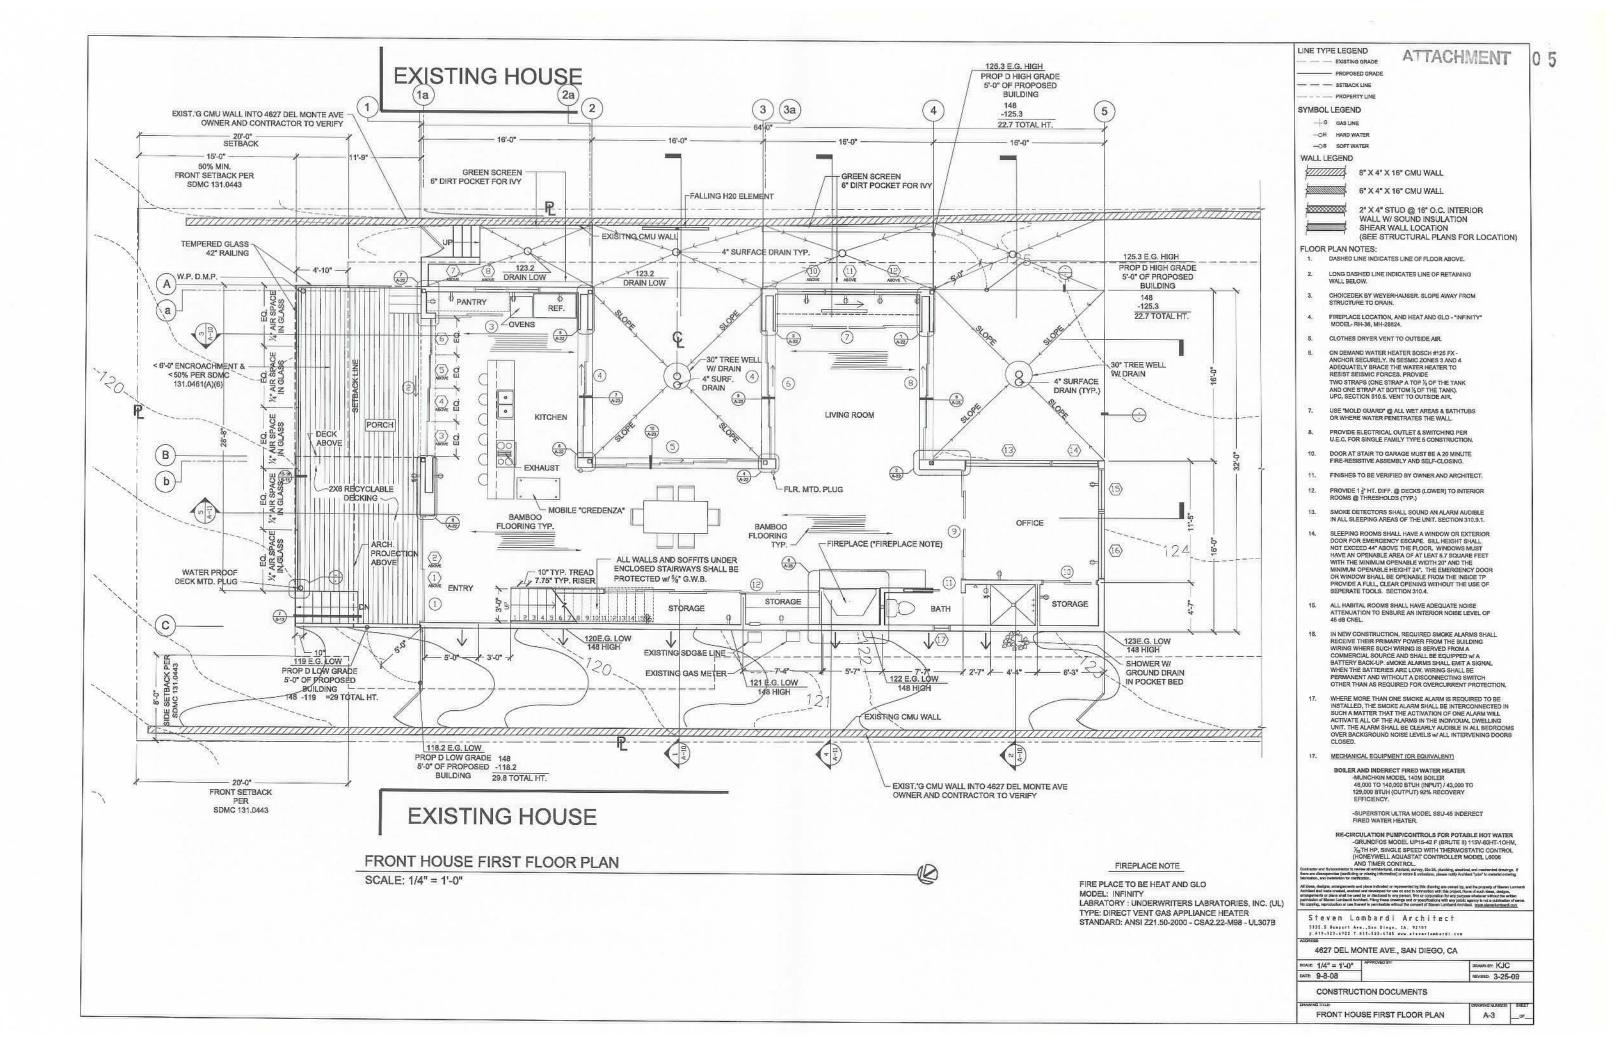

### **Project Description:**

The project is requesting a Coastal Development Permit (CDP) in accordance with the City of San Diego Land Development Code to demolish an existing, one-story residential unit and shed, and the construction of one (1) two-story and one (1) three-story dwelling unit. The structures would be detached and sited front and back of the lot. The front unit is two stories in height and is identified on the plans as Building "A". The back unit is also two stories high above parking and is shown on the plans as Building "B". Building "A" would front on Del Monte Avenue with 3,003 square feet of gross floor area and includes three designated bedrooms, an office space, and two full and one half bathrooms along with the common living areas. Building "B" would be located off the rear alley for a total of 2,080 square-feet of gross floor area to include 1,290 square feet of living area and 790 square feet of non-habitable floor area designated as two, two-car garages to accommodate both units. Access to the garage spaces is from the abutting alley. Building "B" is a two bedroom unit with one full and one half bathrooms.

The architectural style of the new units could be described as Contemporary. The two homes are organized in and around landscaped courtyards that have a strong relationship with indoor/outdoor space creating natural ventilation through out the home. The footprints of both buildings only use 44% of the site, leaving 56% of the site for open space, allowing landscaping with native ground cover and a porous hardscape. Four parking spaces are located under the rear unit. The proposed project would include several sustainable building practices consistent with the goals for Sustainable Development and Urban Forestry in the General Plan, such as using photovoltaic solar collectors on the main house' roof that will supply about 75% of the electrical and heating needs. The "rain screen" exterior wall system is cementious [hardie board], including a "living green screen" system used to soften the exterior walls. The structures also include off-setting plains that provide building articulation which is accented by balconies and decks with glass railings.

The project meets all development requirements of the Municipal Code and recommendations of the community plan with respect to building height and setbacks. The maximum building height would be 29' 8". All required setbacks are observed, and no deviation or variance is sought in conjunction with the Coastal Development Permit application.