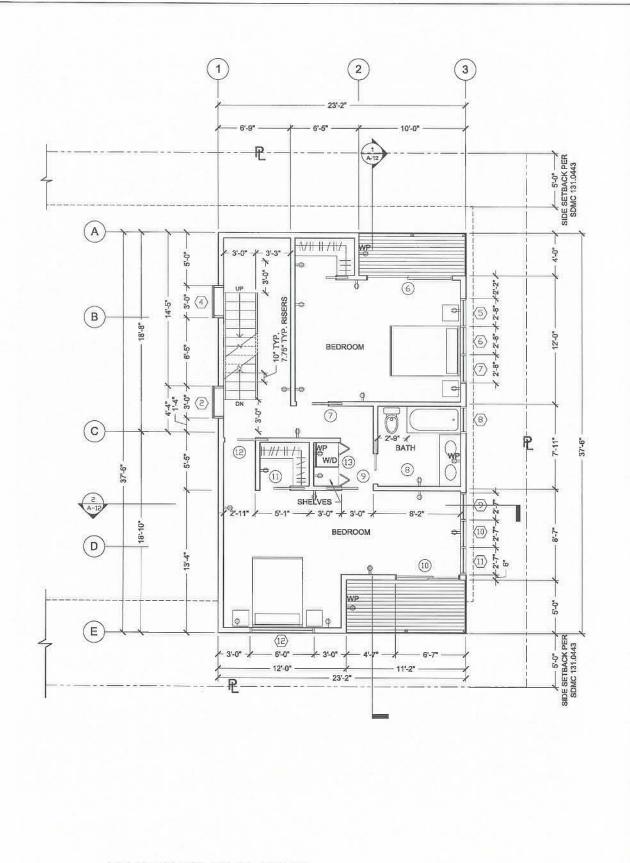

### **Project Description:**

The project is requesting a Coastal Development Permit (CDP) in accordance with the City of San Diego Land Development Code to demolish an existing, one-story residential unit and shed, and the construction of one (1) two-story and one (1) three-story dwelling unit. The structures would be detached and sited front and back of the lot. The front unit is two stories in height and is identified on the plans as Building "A". The back unit is also two stories high above parking and is shown on the plans as Building "B". Building "A" would front on Del Monte Avenue with 3,003 square feet of gross floor area and includes three designated bedrooms, an office space, and two full and one half bathrooms along with the common living areas. Building "B" would be located off the rear alley for a total of 2,080 square-feet of gross floor area to include 1,290 square feet of living area and 790 square feet of non-habitable floor area designated as two, two-car garages to accommodate both units. Access to the garage spaces is from the abutting alley. Building "B" is a two bedroom unit with one full and one half bathrooms.

The architectural style of the new units could be described as Contemporary. The two homes are organized in and around landscaped courtyards that have a strong relationship with indoor/outdoor space creating natural ventilation through out the home. The footprints of both buildings only use 44% of the site, leaving 56% of the site for open space, allowing landscaping with native ground cover and a porous hardscape. Four parking spaces are located under the rear unit. The proposed project would include several sustainable building practices consistent with the goals for Sustainable Development and Urban Forestry in the General Plan, such as using photovoltaic solar collectors on the main house' roof that will supply about 75% of the electrical and heating needs. The "rain screen" exterior wall system is cementious [hardie board], including a "living green screen" system used to soften the exterior walls. The structures also include off-setting plains that provide building articulation which is accented by balconies and decks with glass railings.