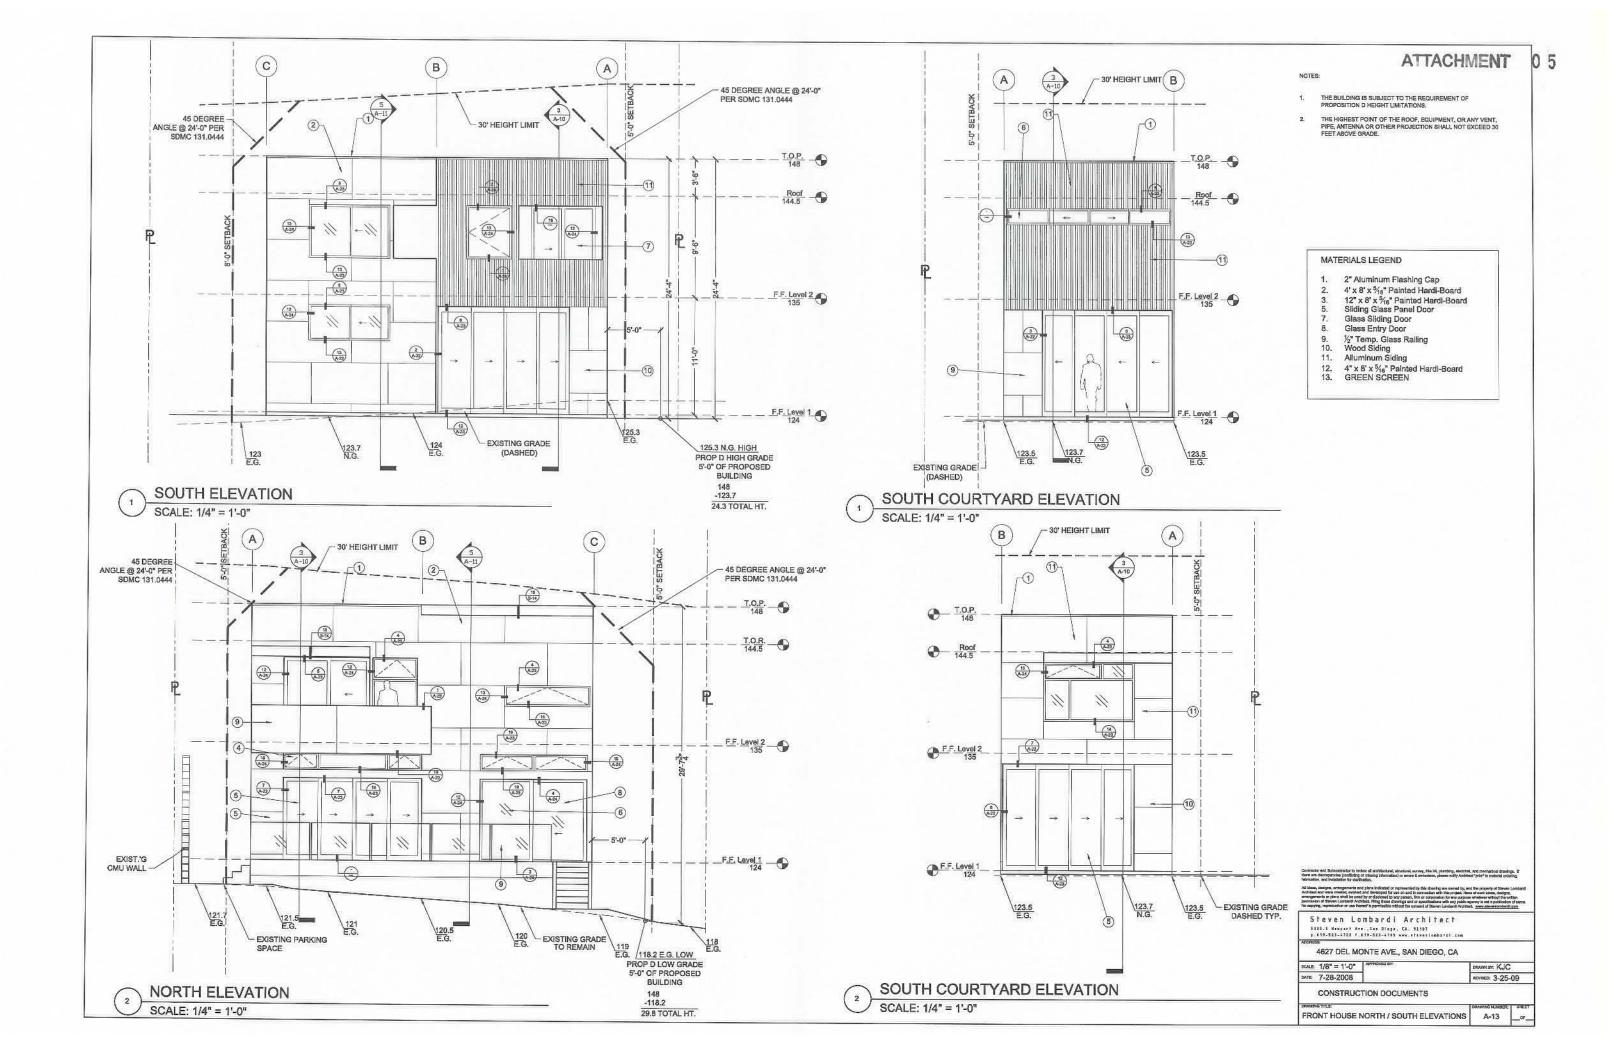

The architectural style of the new units could be described as Contemporary. The two homes are organized in and around landscaped courtyards that have a strong relationship with indoor/outdoor space creating natural ventilation through out the home. The footprints of both buildings only use 44% of the site, leaving 56% of the site for open space, allowing landscaping with native ground cover and a porous hardscape. Four parking spaces are located under the rear unit. The proposed project would include several sustainable building practices consistent with the goals for Sustainable Development and Urban Forestry in the General Plan, such as using photovoltaic solar collectors on the main house' roof that will supply about 75% of the electrical and heating needs. The "rain screen" exterior wall system is cementious [hardie board], including a "living green screen" system used to soften the exterior walls. The structures also include off-setting plains that provide building articulation which is accented by balconies and decks with glass railings.

The <u>Community Appearance and Design Element</u> of the Ocean Beach Precise Plan includes the goal to, "Maintain the existing character of Ocean Beach as exemplified by a mixture of small scale residential building types and styles and to upgrade the physical character of the community." The proposed project meets this goal by incorporating finished materials, colors and structural elements/architectural details similar to other structures in the neighborhood. The proposed project is also featuring a well-articulated design with balconies and porches which implements these goals, and the new construction is in the form of garden-type units, absent from

The project meets all development requirements of the Municipal Code and recommendations of the community plan with respect to building height and setbacks. The maximum building height would be 29' 8". All required setbacks are observed, and no deviation or variance is sought in conjunction with the Coastal Development Permit application.