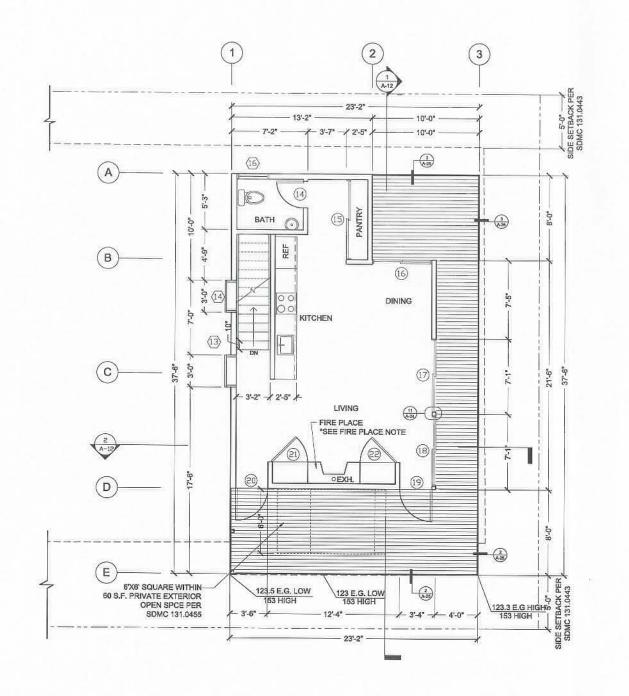

### **Project Description:**

The project is requesting a Coastal Development Permit (CDP) in accordance with the City of San Diego Land Development Code to demolish an existing, one-story residential unit and shed, and the construction of one (1) two-story and one (1) three-story dwelling unit. The structures would be detached and sited front and back of the lot. The front unit is two stories in height and is identified on the plans as Building "A". The back unit is also two stories high above parking and is shown on the plans as Building "B". Building "A" would front on Del Monte Avenue with 3,003 square feet of gross floor area and includes three designated bedrooms, an office space, and two full and one half bathrooms along with the common living areas. Building "B" would be located off the rear alley for a total of 2,080 square-feet of gross floor area to include 1,290 square feet of living area and 790 square feet of non-habitable floor area designated as two, two-car garages to accommodate both units. Access to the garage spaces is from the abutting alley. Building "B" is a two bedroom unit with one full and one half bathrooms.

The architectural style of the new units could be described as Contemporary. The two homes are organized in and around landscaped courtyards that have a strong relationship with indoor/outdoor space creating natural ventilation through out the home. The footprints of both buildings only use 44% of the site, leaving 56% of the site for open space, allowing landscaping with native ground cover and a porous hardscape. Four parking spaces are located under the rear unit. The proposed project would include several sustainable building practices consistent with the goals for Sustainable Development and Urban Forestry in the General Plan, such as using photovoltaic solar collectors on the main house' roof that will supply about 75% of the electrical and heating needs. The "rain screen" exterior wall system is cementious [hardie board], including a "living green screen" system used to soften the exterior walls. The structures also include off-setting plains that provide building articulation which is accented by balconies and decks with glass railings.