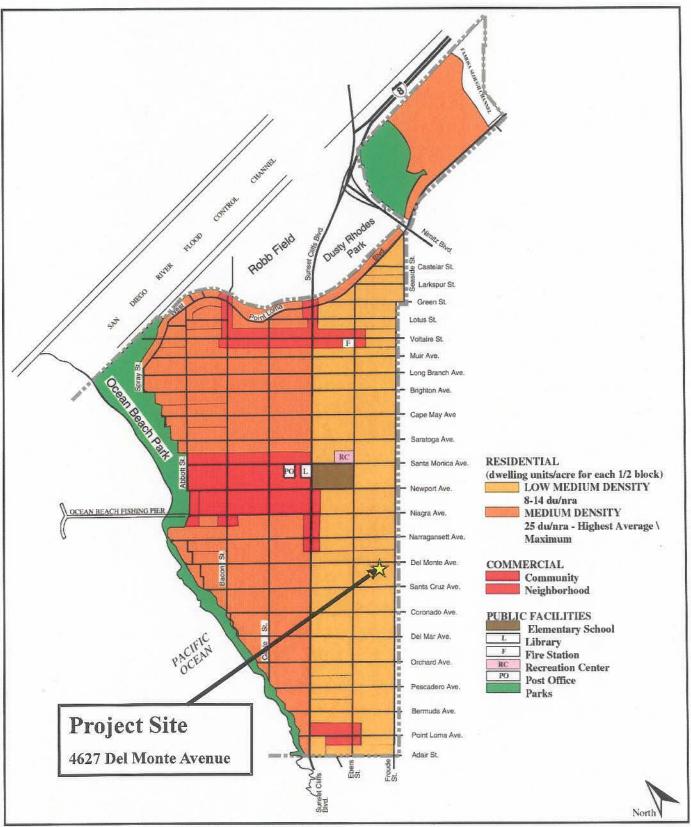

### **BACKGROUND**

The 0.16-acre site is located at 4627 Del Monte Avenue between Froude Street and Ebers Street (Attachment 1), within the East Ocean Beach neighborhood of the Ocean Beach Precise Plan and Local Coastal Program Land Use Plan (LCP) (Attachment 2). The Precise Plan designates the site for multi-family residential land use at a density of 8-14 dwelling units/acre (du/ac) (Attachment 3). The property development is regulated by RM-1-1 Zone which is tailored to multi-family development. The property is within a fully developed urbanized community and surrounded by a variety of single and multi-family housing types.

The property is developed with one existing single-family residence and utility shed constructed in 1968. The property is located within the Ocean Beach Cottage Emerging Historical District; however, City staff reviewed the project and determined the single-family house is not a designated contributing resource to the district, which has an established period of significance of 1887-1931. The project site is surrounded by a variety of single and multi-family housing types. The area includes an established single-family residential neighborhood to the south which is designated as a "Protected Single Family Neighborhoods", and a Multi-Family Residential Neighborhoods to the north, east, and west (Attachment 2).

### ATTACHMENT 3

10-15-02 JA.ob1

Community Plan Land Use Ocean Beach Community Plan Area City of San Diego Planning Department