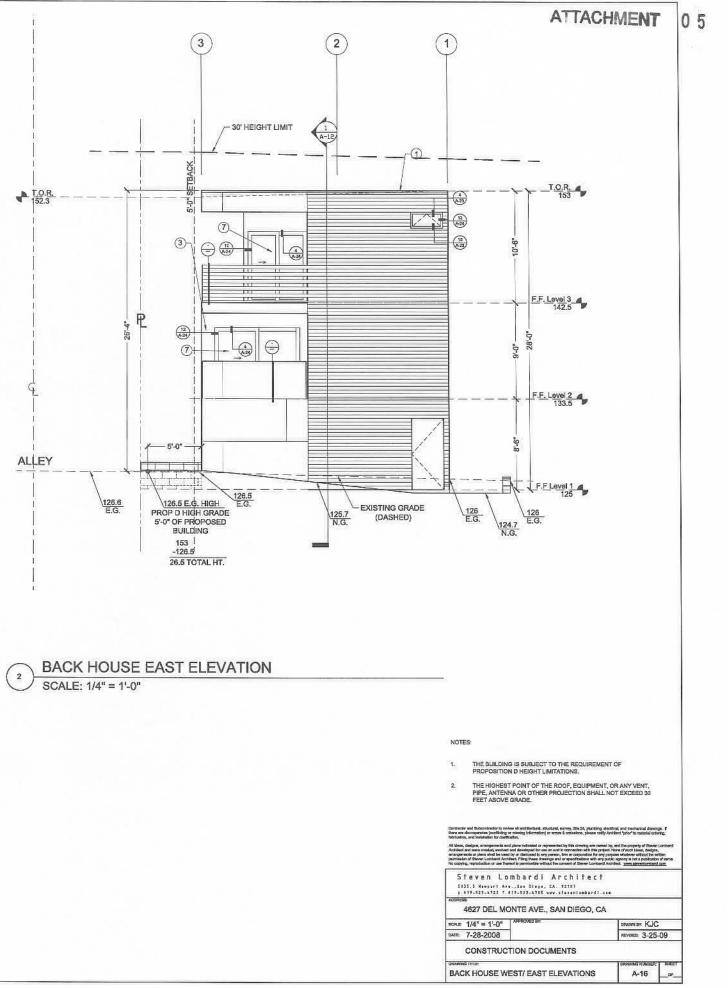

### **Project Description:**

The project is requesting a Coastal Development Permit (CDP) in accordance with the City of San Diego Land Development Code to demolish an existing, one-story residential unit and shed, and the construction of one (1) two-story and one (1) three-story dwelling unit. The structures would be detached and sited front and back of the lot. The front unit is two stories in height and is identified on the plans as Building "A". The back unit is also two stories high above parking and is shown on the plans as Building "B". Building "A" would front on Del Monte Avenue with 3,003 square feet of gross floor area and includes three designated bedrooms, an office space, and two full and one half bathrooms along with the common living areas. Building "B" would be located off the rear alley for a total of 2,080 square-feet of gross floor area to include 1,290 square feet of living area and 790 square feet of non-habitable floor area designated as two, two-car garages to accommodate both units. Access to the garage spaces is from the abutting alley. Building "B" is a two bedroom unit with one full and one half bathrooms.

The project meets all development requirements of the Municipal Code and recommendations of the community plan with respect to building height and setbacks. The maximum building height would be 29' 8". All required setbacks are observed, and no deviation or variance is sought in conjunction with the Coastal Development Permit application.