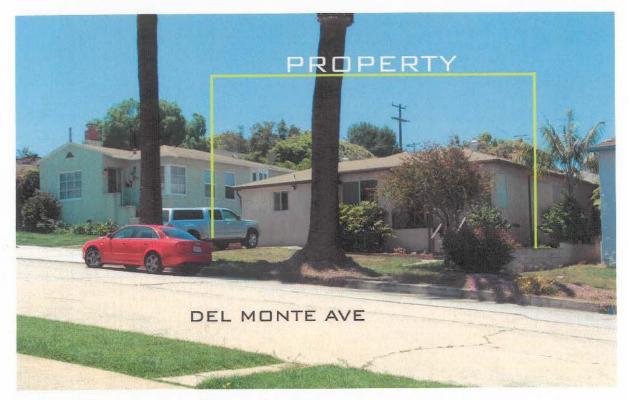

### **BACKGROUND**

The 0.16-acre site is located at 4627 Del Monte Avenue between Froude Street and Ebers Street (Attachment 1), within the East Ocean Beach neighborhood of the Ocean Beach Precise Plan and Local Coastal Program Land Use Plan (LCP) (Attachment 2). The Precise Plan designates the site for multi-family residential land use at a density of 8-14 dwelling units/acre (du/ac) (Attachment 3). The property development is regulated by RM-1-1 Zone which is tailored to multi-family development. The property is within a fully developed urbanized community and surrounded by a variety of single and multi-family housing types.

The property is developed with one existing single-family residence and utility shed constructed in 1968. The property is located within the Ocean Beach Cottage Emerging Historical District; however, City staff reviewed the project and determined the single-family house is not a designated contributing resource to the district, which has an established period of significance of 1887-1931. The project site is surrounded by a variety of single and multi-family housing types. The area includes an established single-family residential neighborhood to the south which is designated as a "Protected Single Family Neighborhoods", and a Multi-Family Residential Neighborhoods to the north, east, and west (Attachment 2).