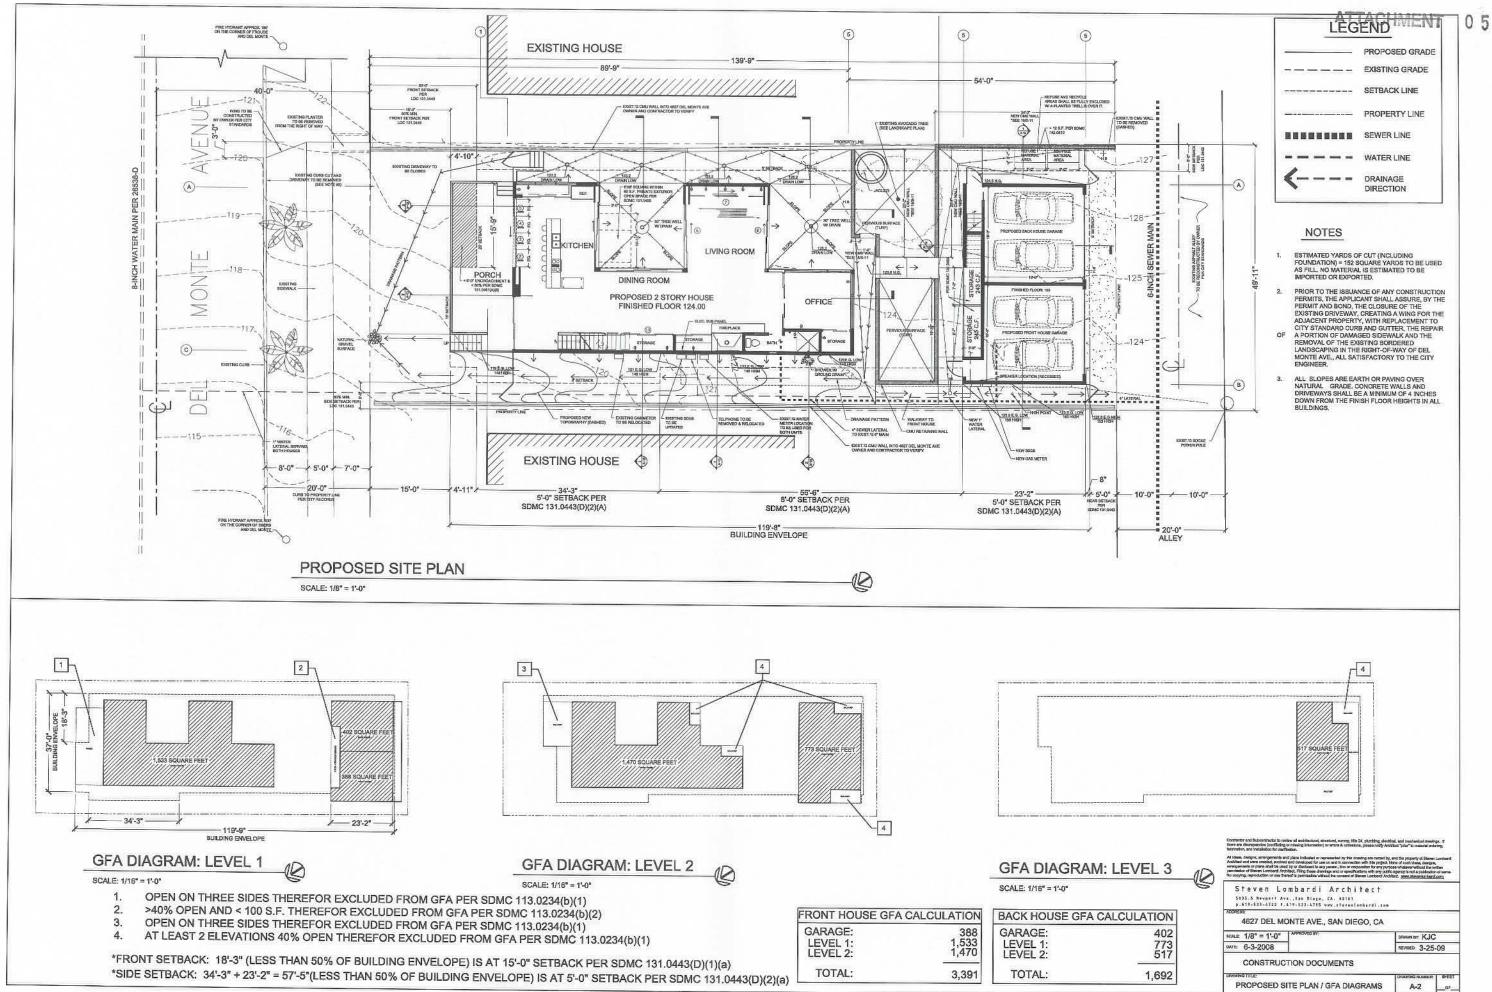

### **Project Description:**

The project is requesting a Coastal Development Permit (CDP) in accordance with the City of San Diego Land Development Code to demolish an existing, one-story residential unit and shed, and the construction of one (1) two-story and one (1) three-story dwelling unit. The structures would be detached and sited front and back of the lot. The front unit is two stories in height and is identified on the plans as Building "A". The back unit is also two stories high above parking and is shown on the plans as Building "B". Building "A" would front on Del Monte Avenue with 3,003 square feet of gross floor area and includes three designated bedrooms, an office space, and two full and one half bathrooms along with the common living areas. Building "B" would be located off the rear alley for a total of 2,080 square-feet of gross floor area to include 1,290 square feet of living area and 790 square feet of non-habitable floor area designated as two, two-car garages to accommodate both units. Access to the garage spaces is from the abutting alley. Building "B" is a two bedroom unit with one full and one half bathrooms.

The architectural style of the new units could be described as Contemporary. The two homes are organized in and around landscaped courtyards that have a strong relationship with indoor/outdoor space creating natural ventilation through out the home. The footprints of both buildings only use 44% of the site, leaving 56% of the site for open space, allowing landscaping with native ground cover and a porous hardscape. Four parking spaces are located under the rear unit. The proposed project would include several sustainable building practices consistent with the goals for Sustainable Development and Urban Forestry in the General Plan, such as using photovoltaic solar collectors on the main house' roof that will supply about 75% of the electrical and heating needs. The "rain screen" exterior wall system is cementious [hardie board], including a "living green screen" system used to soften the exterior walls. The structures also include off-setting plains that provide building articulation which is accented by balconies and decks with glass railings.

The SDMC establishes a maximum Floor Area Ratio (FAR) of 0.75, or 5,250 square feet for this property. The project proposes 4,293 square feet of living area, and 790 square feet of garage for a total area of 5,083 square feet.

The project meets all development requirements of the Municipal Code and recommendations of the community plan with respect to building height and setbacks. The maximum building height would be 29' 8". All required setbacks are observed, and no deviation or variance is sought in conjunction with the Coastal Development Permit application.

#### GENERAL NOTES

- 1. PROVIDE BUILDING ADDRESS NUMBERS, VISIBLE AND LEGIBLE FROM THE STREET OR ROAD FRONTING THE PROPERTY PER FHPS POLICY P-00-6 (UFC 901.4.4)
- 2. THERE ARE NO EXISTING OR PROPOSED BUS STOPS
- З. PRIOR TO ISSUANCE OF ANY CONSTRUCTION PERMITS, THE APPLICANT SHALL ENTER INTO A MAINTENANCE AGREEMENT FOR THE ONGOING PERMANENT BMP MAINTENANCE
- PRIOR TO THE ISSUANCE OF ANY CONSTRUCTION PERMITS, THE APPLICANT SHALL INCORPORATE 4. ANY CONSTRUCTION BEST MANAGEMENT PRACTICES NECESSARY TO COMPLY WITH CHAPTER 14, ARTICLE 2, DIVISION 1 (GRADING REGULATIONS) OF THE SDMC, INTO THE CONSTRUCTION PLANS OR SPECIFICATIONS
- 5. PRIOR TO THE ISSUANCE OF ANY CONSTRUCTION PERMITS, THE APPLICANT SHALL SUBMIT A WATER POLLUTION CONTROL PLAN (WPCP). THE WPCP SHALL BE PREPARED IN ACCORDANCE WITH THE GUIDELINES IN APPENDIX E OF THE CITY'S STORM WATER STANDARDS.
- 6. PRIOR TO THE ISSUANCE OF ANY CONSTRUCTION PERMITS, THE APPLICANT SHALL INCORPORATE AND SHOW THE TYPE AND LOCATION OF ALL POST-CONSTRUCTION BMP'S ON THE FINAL CONSTRUCTION DRAWINGS, IN ACCORDANCE WITH THE APPROVED WATER QUALITY TECHNICAL RPORT.
- PRIOR TO THE ISSUANCE OF ANY CONSTRUCTION PERMITS. THE APPLICANT SHALL ASSURE BY 7. THE PERMIT AND BOND, THE CLOSURE OF THE EXISTING DRIVEWAY, CREATING A WING FOR THE ADJACENT PROPERTY, WITH REPLACEMENT TO CITY STANDARD CURB AND GUTTER, THE REPAIR OF A PORTION OF DAMAGED SIDEWALK AND THE REMOVAL OF THE EXISTING BORDERED LANDSCAPING IN THE RIGHT-OF-WAY OF DEL MONTE AVE., ALL SATIDFACTORY TO THE CITY ENGINEER.
- THE DRAINAGE SYSTEM PROPOSED FOR THIS DEVELOPMENT IS PRIVATE AND SUBJECT TO 8. APPROVAL BY THE CITY ENGINEER.
- 9. PRIOR TO FOUNDATION INSPECTION, THE APPLICANT SHALL SUBMIT A BUILDING PAD CERTIFICATION SIGNED BY A REGISTERED CIVIL ENGINEER OR LISCENSED LAND SURVEYOR, CERTIFYING THE PAD ELEVATION BASED ON USGS DATUM IS IN ACCORDANCE WITH THE APPROVED PLANS.
- 10. ESTIMATED YARDS OF CUT (INCLUDING FOUNDATION) = 152 SQUARE YARDS TO BE USED AS FILL. NO MATERIAL IS ESTIMATED TO BE IMPORTED OR EXPORTED.
- 11. SEE SHEET A-8 FOR BACK HOUSE PRIVATE OPEN SPACE REQUIREMENT.
- 12. ANY PROPOSED PUBLIC SEWER FACILITIES ARE TO BE DESIGNED AND CONSTRUCTED IN ACCORDANCE WITH ESTABLISHED CRITERIA IN THE MOST CURRENT CITY OF SAN DIEGO SEWER DESIGN GUIDE
- 13. ALL PROPOSED PRIVATE SEWER FACILITIES ARE TO BE DESIGNED TO MEET THE REQUIREMENTS OF THE CALIFORNIA PLUMBING BOARD.
- 14. ALL WATER SERVICES TO THE SITE WILL REQUIRE PRIVATE, ABOVE GROUND BACK FLOW PREVENTION DEVICES.
- 15. THE APPLICANT SHALL REMOVE EXISTING UNUSED WATER SERVICES AND INSTALL A NEW WATER SERVICE AND METER WHICH MUST BE LOCATED OUTSIDE ANY DRIVEWAY OR VEHICULAR USE AREA.

A MINIMUM OF 4 AUTOMOBILE SPACES ARE REQUIRED BY THE LDC. ALL ON-SITE PARKING STALLS AND AISLE WIDTHS SHALL BE IN COMPLIANCE WITH REQUIREMENTS OF THE CITY'S LDC AND SHALL NOT BE CONVERTED AND/OR UTILIZED FOR ANY OTHER PURPOSE, UNLESS OTHERWISE AUTHORIZED IN WRITING BY THE DEVELOPMENT SERVICES DIRECTOR.