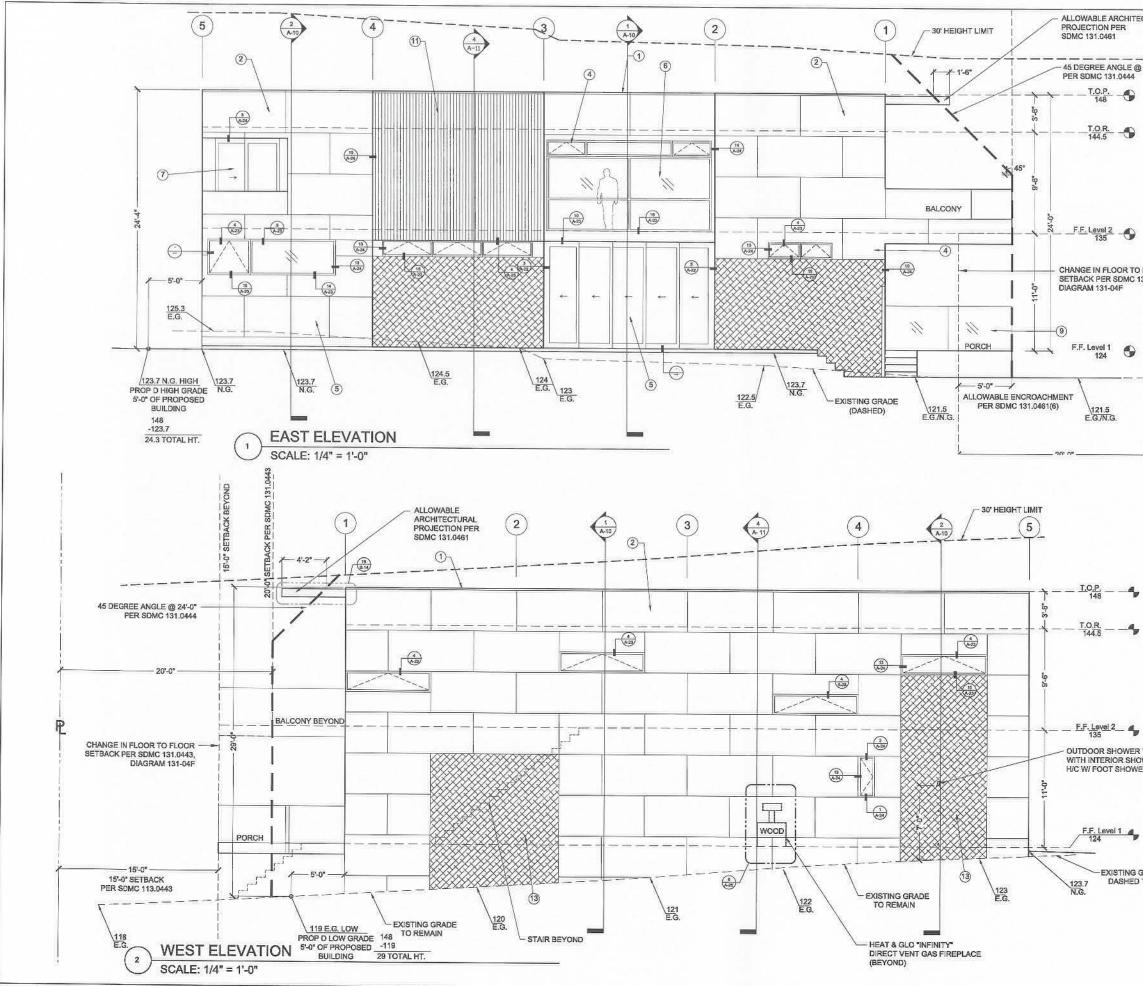

The architectural style of the new units could be described as Contemporary. The two homes are organized in and around landscaped courtyards that have a strong relationship with indoor/outdoor space creating natural ventilation through out the home. The footprints of both buildings only use 44% of the site, leaving 56% of the site for open space, allowing landscaping with native ground cover and a porous hardscape. Four parking spaces are located under the rear unit. The proposed project would include several sustainable building practices consistent with the goals for Sustainable Development and Urban Forestry in the General Plan, such as using photovoltaic solar collectors on the main house' roof that will supply about 75% of the electrical and heating needs. The "rain screen" exterior wall system is cementious [hardie board], including a "living green screen" system used to soften the exterior walls. The structures also include off-setting plains that provide building articulation which is accented by balconies and decks with glass railings.

The project meets all development requirements of the Municipal Code and recommendations of the community plan with respect to building height and setbacks. The maximum building height would be 29' 8". All required setbacks are observed, and no deviation or variance is sought in conjunction with the Coastal Development Permit application.