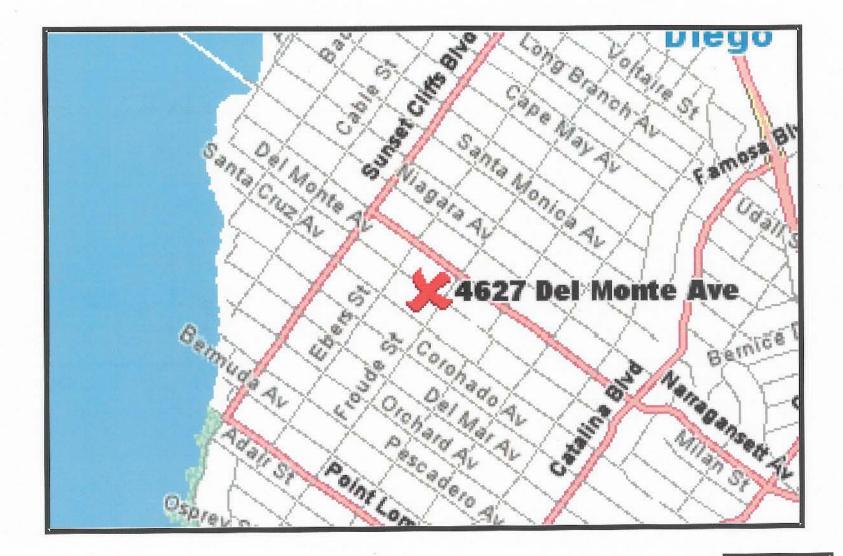

### **BACKGROUND**

The 0.16-acre site is located at 4627 Del Monte Avenue between Froude Street and Ebers Street (Attachment 1), within the East Ocean Beach neighborhood of the Ocean Beach Precise Plan and Local Coastal Program Land Use Plan (LCP) (Attachment 2). The Precise Plan designates the site for multi-family residential land use at a density of 8-14 dwelling units/acre (du/ac) (Attachment 3). The property development is regulated by RM-1-1 Zone which is tailored to multi-family development. The property is within a fully developed urbanized community and surrounded by a variety of single and multi-family housing types.

**Project Location Map** CARROLL RESIDENCE - PROJECT NO. 161987 4627 Del Monte Avenue

North