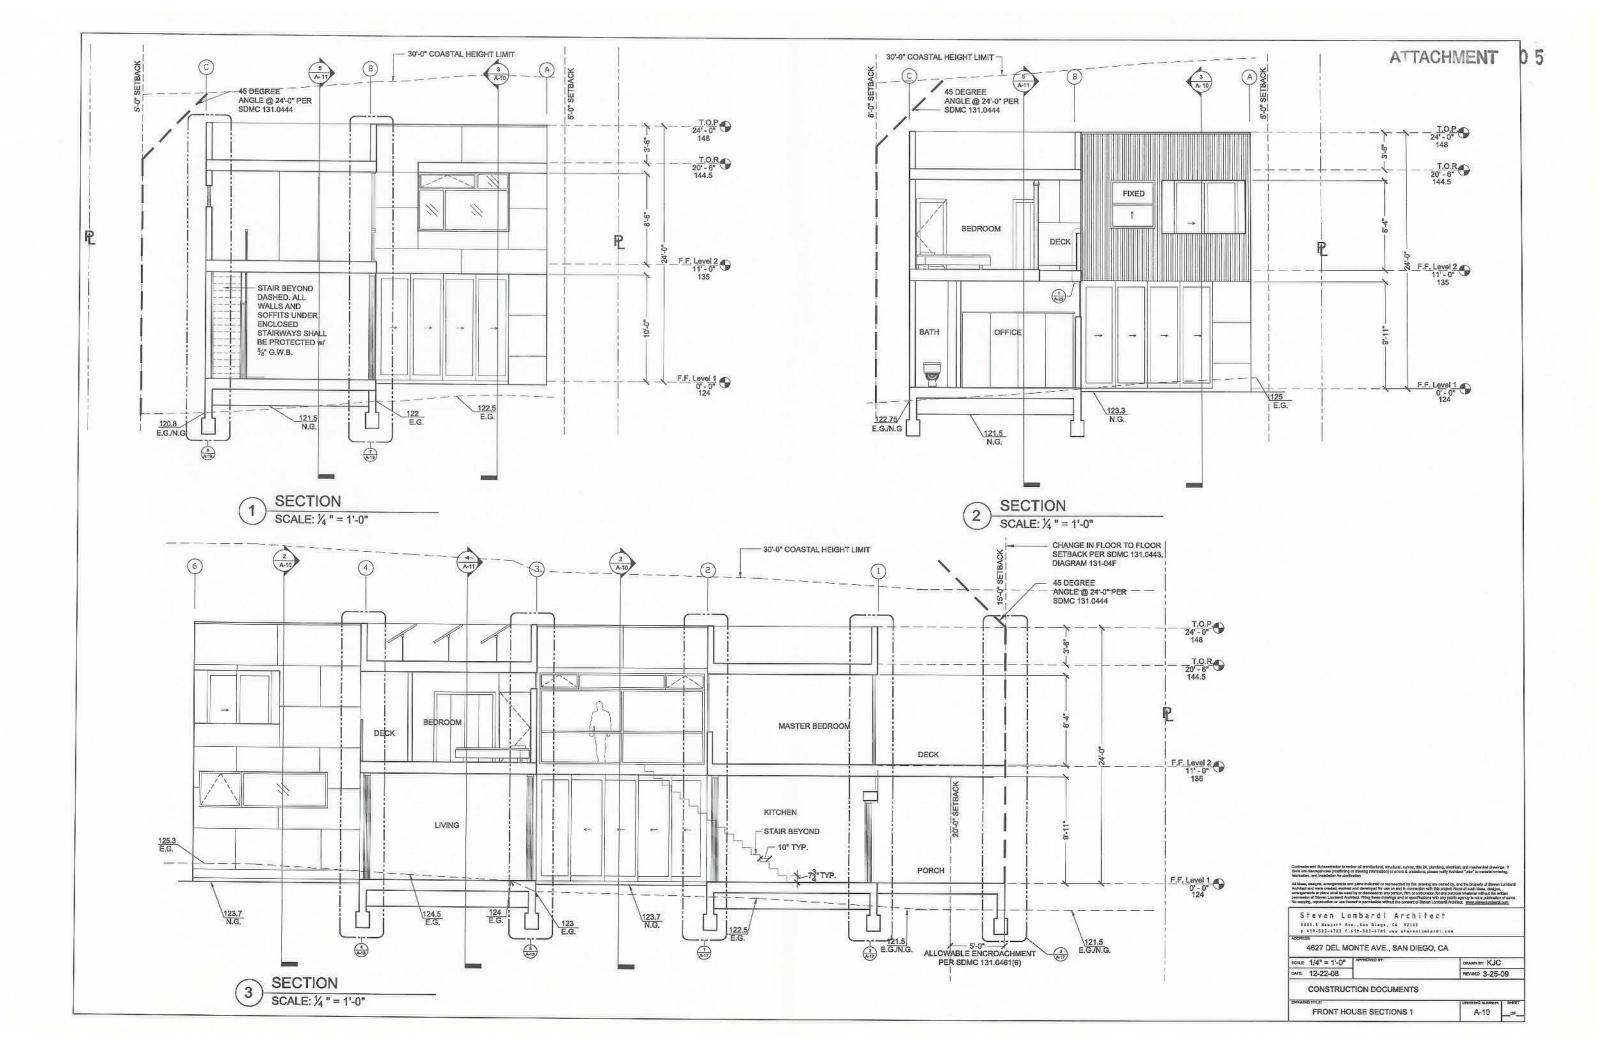

### **Project Description:**

The project is requesting a Coastal Development Permit (CDP) in accordance with the City of San Diego Land Development Code to demolish an existing, one-story residential unit and shed, and the construction of one (1) two-story and one (1) three-story dwelling unit. The structures would be detached and sited front and back of the lot. The front unit is two stories in height and is identified on the plans as Building "A". The back unit is also two stories high above parking and is shown on the plans as Building "B". Building "A" would front on Del Monte Avenue with 3,003 square feet of gross floor area and includes three designated bedrooms, an office space, and two full and one half bathrooms along with the common living areas. Building "B" would be located off the rear alley for a total of 2,080 square-feet of gross floor area to include 1,290 square feet of living area and 790 square feet of non-habitable floor area designated as two, two-car garages to accommodate both units. Access to the garage spaces is from the abutting alley. Building "B" is a two bedroom unit with one full and one half bathrooms.

The architectural style of the new units could be described as Contemporary. The two homes are organized in and around landscaped courtyards that have a strong relationship with indoor/outdoor space creating natural ventilation through out the home. The footprints of both buildings only use 44% of the site, leaving 56% of the site for open space, allowing landscaping with native ground cover and a porous hardscape. Four parking spaces are located under the rear unit. The proposed project would include several sustainable building practices consistent with the goals for Sustainable Development and Urban Forestry in the General Plan, such as using photovoltaic solar collectors on the main house' roof that will supply about 75% of the electrical and heating needs. The "rain screen" exterior wall system is cementious [hardie board], including a "living green screen" system used to soften the exterior walls. The structures also include off-setting plains that provide building articulation which is accented by balconies and decks with glass railings.

The project meets all development requirements of the Municipal Code and recommendations of the community plan with respect to building height and setbacks. The maximum building height would be 29' 8". All required setbacks are observed, and no deviation or variance is sought in conjunction with the Coastal Development Permit application.