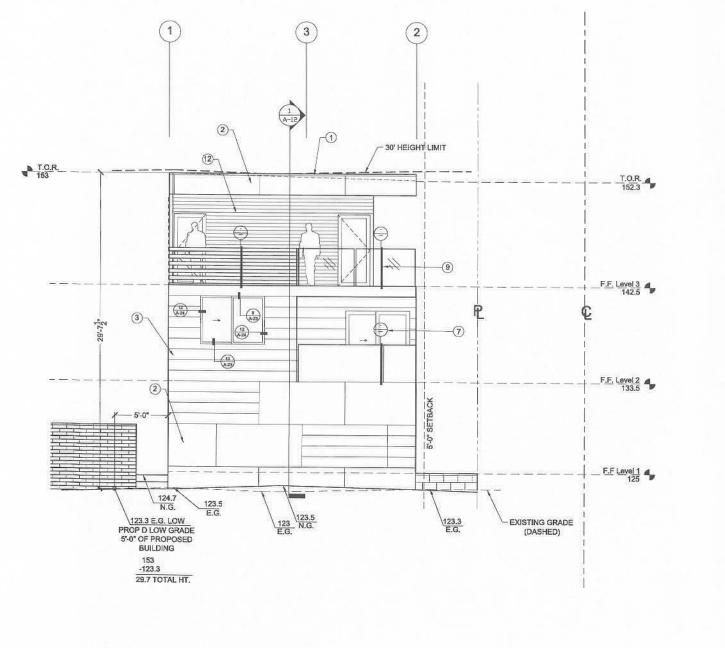

### **Project Description:**

The project is requesting a Coastal Development Permit (CDP) in accordance with the City of San Diego Land Development Code to demolish an existing, one-story residential unit and shed, and the construction of one (1) two-story and one (1) three-story dwelling unit. The structures would be detached and sited front and back of the lot. The front unit is two stories in height and is identified on the plans as Building "A". The back unit is also two stories high above parking and is shown on the plans as Building "B". Building "A" would front on Del Monte Avenue with 3,003 square feet of gross floor area and includes three designated bedrooms, an office space, and two full and one half bathrooms along with the common living areas. Building "B" would be located off the rear alley for a total of 2,080 square-feet of gross floor area to include 1,290 square feet of living area and 790 square feet of non-habitable floor area designated as two, two-car garages to accommodate both units. Access to the garage spaces is from the abutting alley. Building "B" is a two bedroom unit with one full and one half bathrooms.

The project meets all development requirements of the Municipal Code and recommendations of the community plan with respect to building height and setbacks. The maximum building height would be 29' 8". All required setbacks are observed, and no deviation or variance is sought in conjunction with the Coastal Development Permit application.