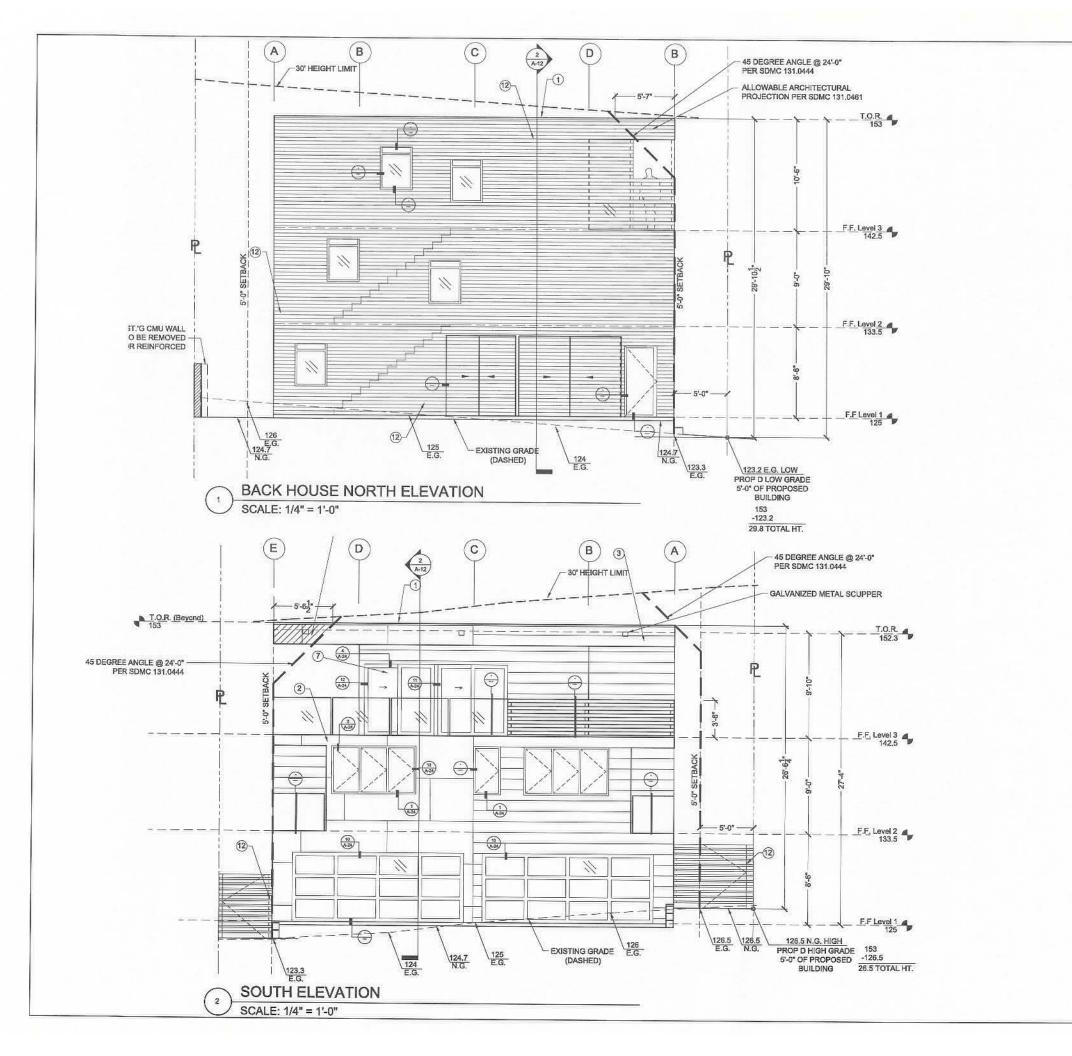

### **Project Description:**

The project is requesting a Coastal Development Permit (CDP) in accordance with the City of San Diego Land Development Code to demolish an existing, one-story residential unit and shed, and the construction of one (1) two-story and one (1) three-story dwelling unit. The structures would be detached and sited front and back of the lot. The front unit is two stories in height and is identified on the plans as Building "A". The back unit is also two stories high above parking and is shown on the plans as Building "B". Building "A" would front on Del Monte Avenue with 3,003 square feet of gross floor area and includes three designated bedrooms, an office space, and two full and one half bathrooms along with the common living areas. Building "B" would be located off the rear alley for a total of 2,080 square-feet of gross floor area to include 1,290 square feet of living area and 790 square feet of non-habitable floor area designated as two, two-car garages to accommodate both units. Access to the garage spaces is from the abutting alley. Building "B" is a two bedroom unit with one full and one half bathrooms.

The project meets all development requirements of the Municipal Code and recommendations of the community plan with respect to building height and setbacks. The maximum building height would be 29' 8". All required setbacks are observed, and no deviation or variance is sought in conjunction with the Coastal Development Permit application.