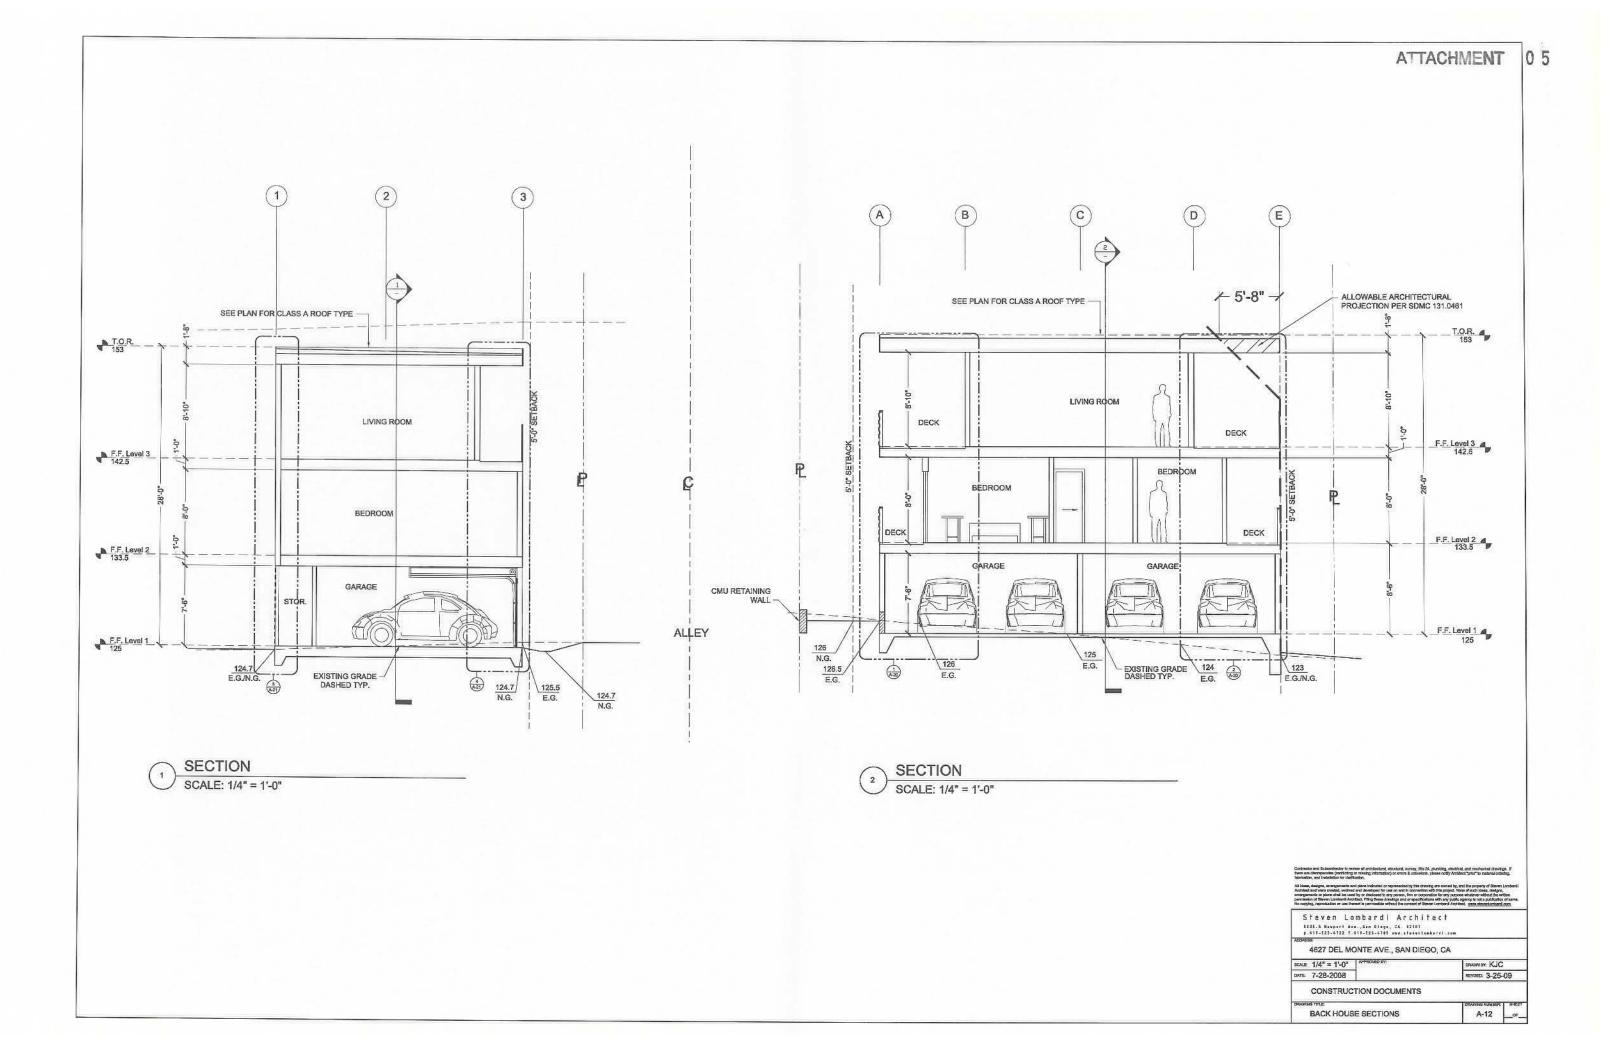

### **Project Description:**

The project is requesting a Coastal Development Permit (CDP) in accordance with the City of San Diego Land Development Code to demolish an existing, one-story residential unit and shed, and the construction of one (1) two-story and one (1) three-story dwelling unit. The structures would be detached and sited front and back of the lot. The front unit is two stories in height and is identified on the plans as Building "A". The back unit is also two stories high above parking and is shown on the plans as Building "B". Building "A" would front on Del Monte Avenue with 3,003 square feet of gross floor area and includes three designated bedrooms, an office space, and two full and one half bathrooms along with the common living areas. Building "B" would be located off the rear alley for a total of 2,080 square-feet of gross floor area to include 1,290 square feet of living area and 790 square feet of non-habitable floor area designated as two, two-car garages to accommodate both units. Access to the garage spaces is from the abutting alley. Building "B" is a two bedroom unit with one full and one half bathrooms.

The architectural style of the new units could be described as Contemporary. The two homes are organized in and around landscaped courtyards that have a strong relationship with indoor/outdoor space creating natural ventilation through out the home. The footprints of both buildings only use 44% of the site, leaving 56% of the site for open space, allowing landscaping with native ground cover and a porous hardscape. Four parking spaces are located under the rear unit. The proposed project would include several sustainable building practices consistent with the goals for Sustainable Development and Urban Forestry in the General Plan, such as using photovoltaic solar collectors on the main house' roof that will supply about 75% of the electrical and heating needs. The "rain screen" exterior wall system is cementious [hardie board], including a "living green screen" system used to soften the exterior walls. The structures also include off-setting plains that provide building articulation which is accented by balconies and decks with glass railings.

The project meets all development requirements of the Municipal Code and recommendations of the community plan with respect to building height and setbacks. The maximum building height would be 29' 8". All required setbacks are observed, and no deviation or variance is sought in conjunction with the Coastal Development Permit application.