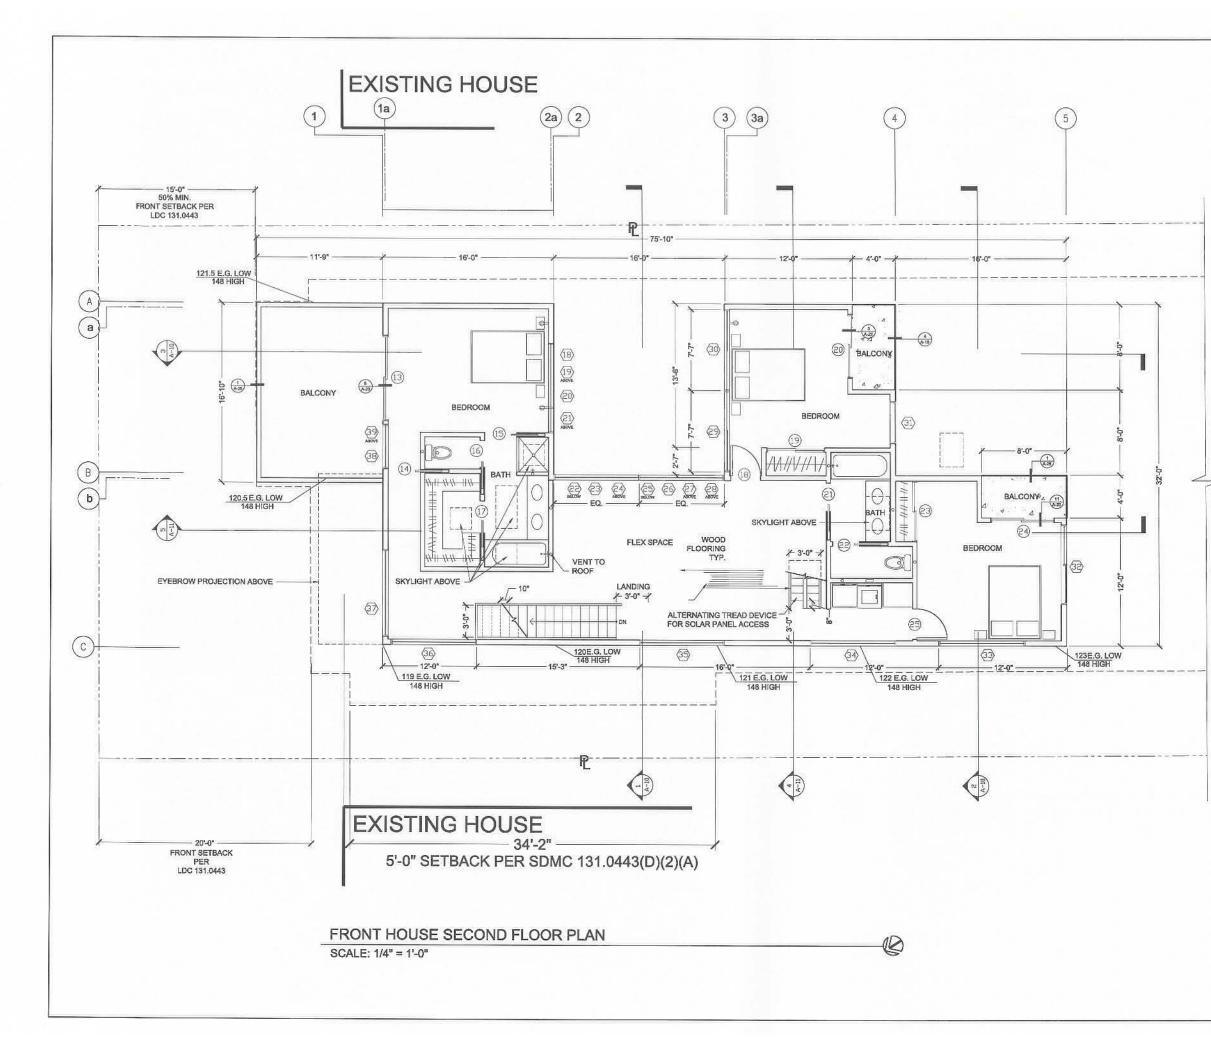

### **Project Description:**

The project is requesting a Coastal Development Permit (CDP) in accordance with the City of San Diego Land Development Code to demolish an existing, one-story residential unit and shed, and the construction of one (1) two-story and one (1) three-story dwelling unit. The structures would be detached and sited front and back of the lot. The front unit is two stories in height and is identified on the plans as Building "A". The back unit is also two stories high above parking and is shown on the plans as Building "B". Building "A" would front on Del Monte Avenue with 3,003 square feet of gross floor area and includes three designated bedrooms, an office space, and two full and one half bathrooms along with the common living areas. Building "B" would be located off the rear alley for a total of 2,080 square-feet of gross floor area to include 1,290 square feet of living area and 790 square feet of non-habitable floor area designated as two, two-car garages to accommodate both units. Access to the garage spaces is from the abutting alley. Building "B" is a two bedroom unit with one full and one half bathrooms.

The architectural style of the new units could be described as Contemporary. The two homes are organized in and around landscaped courtyards that have a strong relationship with indoor/outdoor space creating natural ventilation through out the home. The footprints of both buildings only use 44% of the site, leaving 56% of the site for open space, allowing landscaping with native ground cover and a porous hardscape. Four parking spaces are located under the rear unit. The proposed project would include several sustainable building practices consistent with the goals for Sustainable Development and Urban Forestry in the General Plan, such as using photovoltaic solar collectors on the main house' roof that will supply about 75% of the electrical and heating needs. The "rain screen" exterior wall system is cementious [hardie board], including a "living green screen" system used to soften the exterior walls. The structures also include off-setting plains that provide building articulation which is accented by balconies and decks with glass railings.