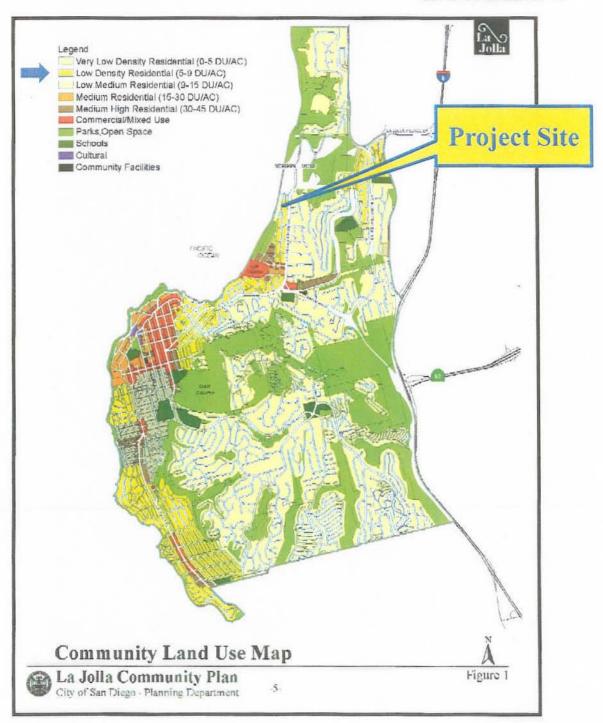

### Community Plan Analysis:

The site is located on the northeast corner of El Paseo Grande and Camino Del Oro and is designated for low-density residential use (5-9 DU/ac) in the La Jolla Community Plan and Local Coastal Program Land Use Plan. The existing single family residence is consistent with this designation and the bulk and scale is in keeping with the character of the neighborhood. Camino Del Oro is designated as a First Public Roadway and also a View Corridor. The objective of the community plan is the preservation and enhancement of ocean views and other scenic vistas for public use, including visual access across private coastal properties at yards and setbacks. Any encroachments over three feet within the yards would result in partial obstruction of views from Camino Del Oro to the water. The plan also recommends that all proposed development maintain and enhance public access to the coast by providing adequate parking per the parking regulations of the Land Development Code. The parking regulations of the Land Development Code contain prohibitions on the number of curb cuts and distance between curb cuts serving the same property. The proposed second driveway and proposed width deviates from the parking requirements of the Land Development Code referenced in the plan.

## **Project Location Map**

HANDLER RESIDENCE - 8405 EL PASEO GRANDE PROJECT NO. 166021

| PROJECT DATA SHEET                   |                                                                                                                                                                                                           |  |  |  |  |  |  |  |
|--------------------------------------|-----------------------------------------------------------------------------------------------------------------------------------------------------------------------------------------------------------|--|--|--|--|--|--|--|
| PROJECT NAME:                        | Handler Residence                                                                                                                                                                                         |  |  |  |  |  |  |  |
| PROJECT DESCRIPTION:                 | Request to re-open a 20-foot, second driveway for a single family residence with an existing driveway                                                                                                     |  |  |  |  |  |  |  |
| COMMUNITY PLAN<br>AREA:              | La Jolla                                                                                                                                                                                                  |  |  |  |  |  |  |  |
| DISCRETIONARY<br>ACTIONS:            | Coastal Development Permit No. 595308, Site Development Permit No. 595309 and Variance No. 650336, an amendment to La Jolla Shores Development Permit No. 20666 and Coastal Development Permit No. 206775 |  |  |  |  |  |  |  |
| COMMUNITY PLAN LAND USE DESIGNATION: | Low Density Residential (5-9 dwelling units per acre)                                                                                                                                                     |  |  |  |  |  |  |  |