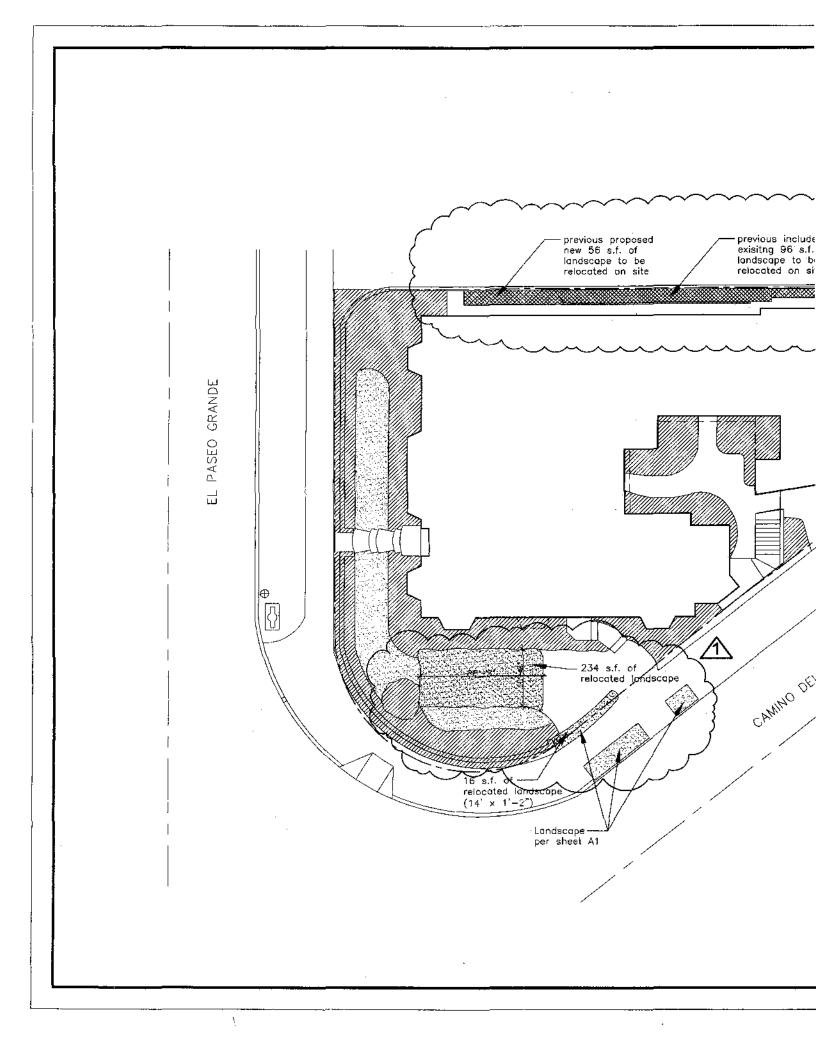

### **Project Description:**

The proposed project is a request to re-open a second driveway, 20 feet in width, on a site with a single family residence that currently has an existing 15-foot driveway (Attachment 5). The Land Development Code allows only one 12-foot, driveway opening per 100 feet of street frontage. The site has a frontage of 82 feet and therefore, would require a Variance for the

additional driveway and proposed width. Since the project site is regulated by La Jolla Shores Planned District Permit No. 20666 and Coastal Development Permit No. 206775, the request for the re-opening of the second driveway would require amendments to these permits as well as a new Variance.

### DISCUSSION

The proposed project is a request to re-open a 20-foot, second driveway for the single family residence in addition to the existing driveway (attachment 5). The Land Development Code allows only one driveway opening per 100 feet of street frontage. The site has a frontage of 82 feet and therefore, would require a Variance for the additional driveway. The project site is regulated by La Jolla Shores Planned District Permit No. 20666 and Coastal Development Permit No. 206775, which was conditioned to require that an existing 18-foot, driveway on Camino Del Oro at the time, be restored to full-height curb, gutter and sidewalk, and this request therefore, would amend La Jolla Shores Planned District Permit No. 20666 and Coastal Development Permit No. 206775.