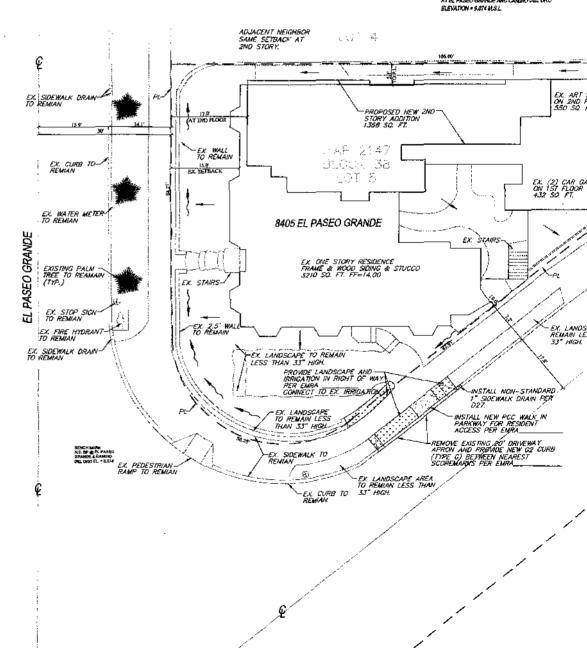

### BACKGROUND

The 7,215 square-foot site is located at 8405 El Paseo Grande, east of the Pacific Ocean and west of La Jolla Shores Drive. The site is within the La Jolla Shores Planned District Single Family Zone, the Coastal Overlay Zone (Appealable Area), the Coastal Height Limit Overlay Zone, the Parking Impact Overlay Zone (Beach Impact Area), and the Residential Tandem Parking Overlay Zone, within the La Jolla Community Plan area. The site was originally constructed in 1975 with a one-story single family residence with an attached garage. In 1982, Permit No. A12107 (Attachment 6) was issued for a two-story addition which included an art studio over a new two-car garage with a workshop. In 1997 several additional permits were issued. Permit No. C-303101-97 (Attachment 7) was issued for a bathroom addition and railing for the existing roof deck. Permit No. C-303099-97 (Attachment 8) was issued for additions to the bathroom, family room, living room, closet and conversion of the attached garage to a laundry room. Permit No. C-305095-97 (Attachment 9) was issued for an elevator, spa on the roof deck, relocation of a walking bridge, raised ceiling in bedrooms and redesign of a glass window screen. All permits received final approval.

On April 6, 2005, the Hearing Officer approved La Jolla Shores Planned District Permit No. 20666 and Coastal Development Permit No. 206775 (Attachment 12) for a 1,254 square-foot, second-story addition to the single family residence, but denied Variance No. 206776 to maintain a second driveway to allow one additional off-street parking space. Conditions were included in the permit that required that the existing 18-foot, westerly access driveway on Camino Del Oro be restored to full-height curb, gutter and sidewalk. Permit No. 252566 (Attachment 10) was issued on July 10, 2006, for the second story addition and the westerly access driveway was removed as required by the permit. The permit expired on July 5, 2007 without being finaled by the building inspector. On July 3, 2008, Permit No. 572067 was obtained for a final inspection, but that permit also expired due to lack of final inspection.

### DISCUSSION

The proposed project is a request to re-open a 20-foot, second driveway for the single family residence in addition to the existing driveway (attachment 5). The Land Development Code allows only one driveway opening per 100 feet of street frontage. The site has a frontage of 82 feet and therefore, would require a Variance for the additional driveway. The project site is regulated by La Jolla Shores Planned District Permit No. 20666 and Coastal Development Permit No. 206775, which was conditioned to require that an existing 18-foot, driveway on Camino Del Oro at the time, be restored to full-height curb, gutter and sidewalk, and this request therefore, would amend La Jolla Shores Planned District Permit No. 20666 and Coastal Development Permit No. 206775.