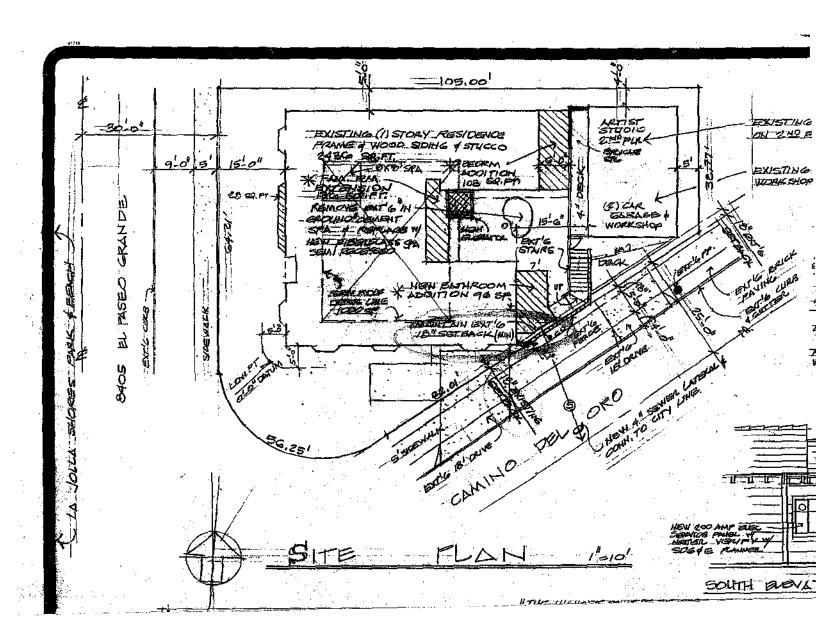

### BACKGROUND

The 7,215 square-foot site is located at 8405 El Paseo Grande, east of the Pacific Ocean and west of La Jolla Shores Drive. The site is within the La Jolla Shores Planned District Single Family Zone, the Coastal Overlay Zone (Appealable Area), the Coastal Height Limit Overlay Zone, the Parking Impact Overlay Zone (Beach Impact Area), and the Residential Tandem Parking Overlay Zone, within the La Jolla Community Plan area. The site was originally constructed in 1975 with a one-story single family residence with an attached garage. In 1982, Permit No. A12107 (Attachment 6) was issued for a two-story addition which included an art studio over a new two-car garage with a workshop. In 1997 several additional permits were issued. Permit No. C-303101-97 (Attachment 7) was issued for a bathroom addition and railing for the existing roof deck. Permit No. C-303099-97 (Attachment 8) was issued for additions to the bathroom, family room, living room, closet and conversion of the attached garage to a laundry room. Permit No. C-305095-97 (Attachment 9) was issued for an elevator, spa on the roof deck, relocation of a walking bridge, raised ceiling in bedrooms and redesign of a glass window screen. All permits received final approval.

On April 6, 2005, the Hearing Officer approved La Jolla Shores Planned District Permit No. 20666 and Coastal Development Permit No. 206775 (Attachment 12) for a 1,254 square-foot, second-story addition to the single family residence, but denied Variance No. 206776 to maintain a second driveway to allow one additional off-street parking space. Conditions were included in the permit that required that the existing 18-foot, westerly access driveway on Camino Del Oro be restored to full-height curb, gutter and sidewalk. Permit No. 252566 (Attachment 10) was issued on July 10, 2006, for the second story addition and the westerly access driveway was removed as required by the permit. The permit expired on July 5, 2007 without being finaled by the building inspector. On July 3, 2008, Permit No. 572067 was obtained for a final inspection, but that permit also expired due to lack of final inspection.

### DISCUSSION

The proposed project is a request to re-open a 20-foot, second driveway for the single family residence in addition to the existing driveway (attachment 5). The Land Development Code allows only one driveway opening per 100 feet of street frontage. The site has a frontage of 82 feet and therefore, would require a Variance for the additional driveway. The project site is regulated by La Jolla Shores Planned District Permit No. 20666 and Coastal Development Permit No. 206775, which was conditioned to require that an existing 18-foot, driveway on Camino Del Oro at the time, be restored to full-height curb, gutter and sidewalk, and this request therefore, would amend La Jolla Shores Planned District Permit No. 20666 and Coastal Development Permit No. 206775.