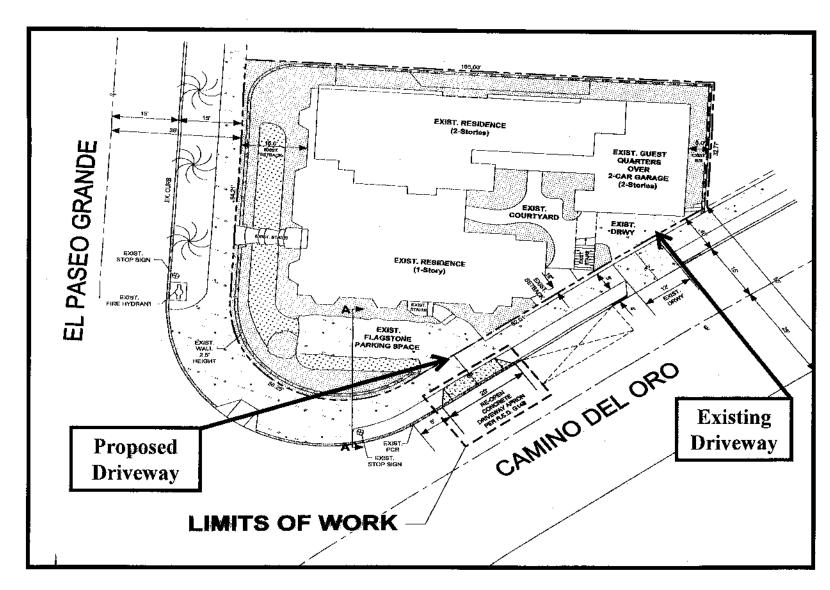

### **Project Description:**

The proposed project is a request to re-open a second driveway, 20 feet in width, on a site with a single family residence that currently has an existing 15-foot driveway (Attachment 5). The Land Development Code allows only one 12-foot, driveway opening per 100 feet of street frontage. The site has a frontage of 82 feet and therefore, would require a Variance for the

### DISCUSSION

The proposed project is a request to re-open a 20-foot, second driveway for the single family residence in addition to the existing driveway (attachment 5). The Land Development Code allows only one driveway opening per 100 feet of street frontage. The site has a frontage of 82 feet and therefore, would require a Variance for the additional driveway. The project site is regulated by La Jolla Shores Planned District Permit No. 20666 and Coastal Development Permit No. 206775, which was conditioned to require that an existing 18-foot, driveway on Camino Del Oro at the time, be restored to full-height curb, gutter and sidewalk, and this request therefore, would amend La Jolla Shores Planned District Permit No. 20666 and Coastal Development Permit No. 206775.

## **Project Location Map**

HANDLER RESIDENCE - 8405 EL PASEO GRANDE PROJECT NO. 166021

| PROJECT DATA SHEET                   |                                                                                                                                                                                                           |  |  |  |  |  |  |  |
|--------------------------------------|-----------------------------------------------------------------------------------------------------------------------------------------------------------------------------------------------------------|--|--|--|--|--|--|--|
| PROJECT NAME:                        | Handler Residence                                                                                                                                                                                         |  |  |  |  |  |  |  |
| PROJECT DESCRIPTION:                 | Request to re-open a 20-foot, second driveway for a single family residence with an existing driveway                                                                                                     |  |  |  |  |  |  |  |
| COMMUNITY PLAN<br>AREA:              | La Jolla                                                                                                                                                                                                  |  |  |  |  |  |  |  |
| DISCRETIONARY<br>ACTIONS:            | Coastal Development Permit No. 595308, Site Development Permit No. 595309 and Variance No. 650336, an amendment to La Jolla Shores Development Permit No. 20666 and Coastal Development Permit No. 206775 |  |  |  |  |  |  |  |
| COMMUNITY PLAN LAND USE DESIGNATION: | Low Density Residential (5-9 dwelling units per acre)                                                                                                                                                     |  |  |  |  |  |  |  |