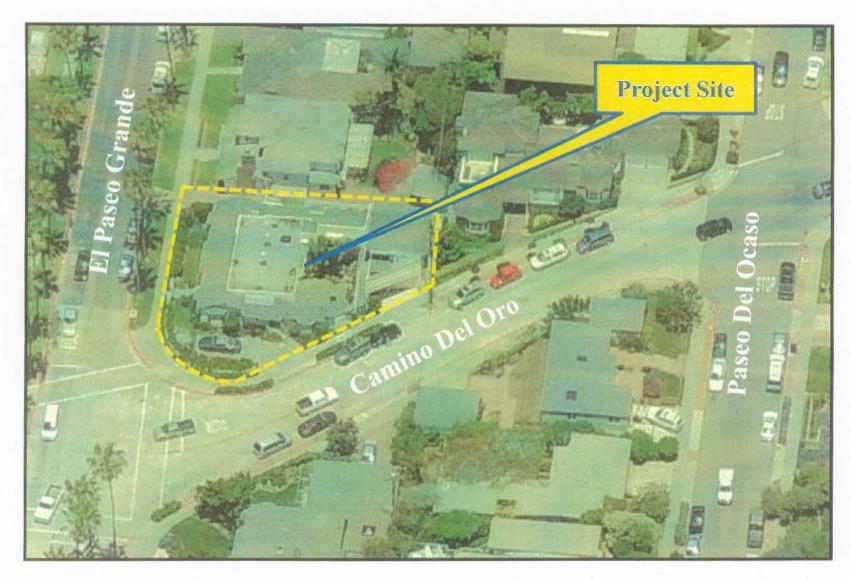

### BACKGROUND

The 7,215 square-foot site is located at 8405 El Paseo Grande, east of the Pacific Ocean and west of La Jolla Shores Drive. The site is within the La Jolla Shores Planned District Single Family Zone, the Coastal Overlay Zone (Appealable Area), the Coastal Height Limit Overlay Zone, the Parking Impact Overlay Zone (Beach Impact Area), and the Residential Tandem Parking Overlay Zone, within the La Jolla Community Plan area. The site was originally constructed in 1975 with a one-story single family residence with an attached garage. In 1982, Permit No. A12107 (Attachment 6) was issued for a two-story addition which included an art studio over a new two-car garage with a workshop. In 1997 several additional permits were issued. Permit No. C-303101-97 (Attachment 7) was issued for a bathroom addition and railing for the existing roof deck. Permit No. C-303099-97 (Attachment 8) was issued for additions to the bathroom, family room, living room, closet and conversion of the attached garage to a laundry room. Permit No. C-305095-97 (Attachment 9) was issued for an elevator, spa on the roof deck, relocation of a walking bridge, raised ceiling in bedrooms and redesign of a glass window screen. All permits received final approval.

### BACKGROUND

The 7,215 square-foot site is located at 8405 El Paseo Grande, east of the Pacific Ocean and west of La Jolla Shores Drive. The site is within the La Jolla Shores Planned District Single Family Zone, the Coastal Overlay Zone (Appealable Area), the Coastal Height Limit Overlay Zone, the

## **Aerial Photo**

HANDLER RESIDENCE – 8405 EL PASEO GRANDE PROJECT NO. 166021

HANDLER RESIDENCE – 8405 EL PASEO GRANDE

PROJECT No. 166021 - La Jolla