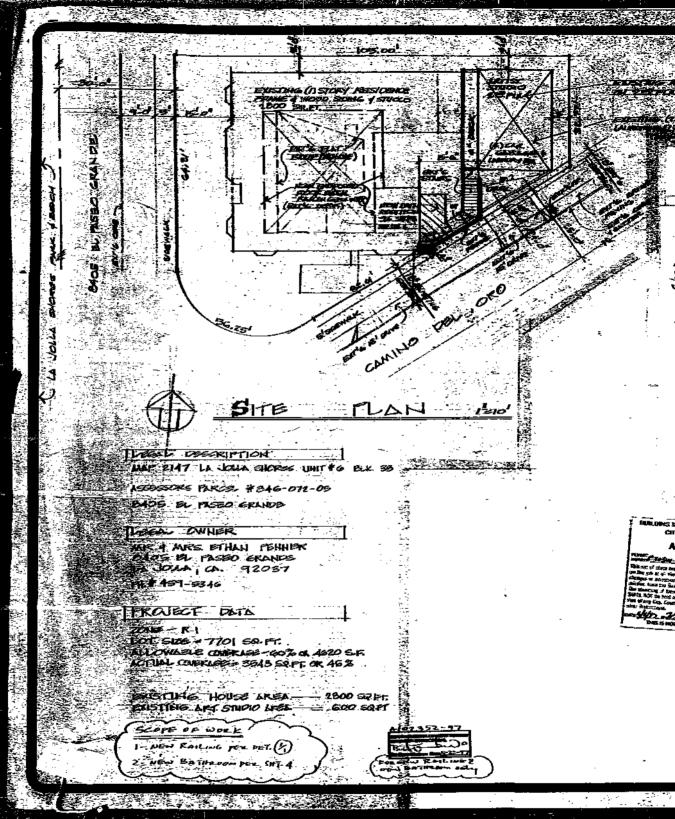

### BACKGROUND

The 7,215 square-foot site is located at 8405 El Paseo Grande, east of the Pacific Ocean and west of La Jolla Shores Drive. The site is within the La Jolla Shores Planned District Single Family Zone, the Coastal Overlay Zone (Appealable Area), the Coastal Height Limit Overlay Zone, the Parking Impact Overlay Zone (Beach Impact Area), and the Residential Tandem Parking Overlay Zone, within the La Jolla Community Plan area. The site was originally constructed in 1975 with a one-story single family residence with an attached garage. In 1982, Permit No. A12107 (Attachment 6) was issued for a two-story addition which included an art studio over a new two-car garage with a workshop. In 1997 several additional permits were issued. Permit No. C-303101-97 (Attachment 7) was issued for a bathroom addition and railing for the existing roof deck. Permit No. C-303099-97 (Attachment 8) was issued for additions to the bathroom, family room, living room, closet and conversion of the attached garage to a laundry room. Permit No. C-305095-97 (Attachment 9) was issued for an elevator, spa on the roof deck, relocation of a walking bridge, raised ceiling in bedrooms and redesign of a glass window screen. All permits received final approval.

### **Project Description:**

The proposed project is a request to re-open a second driveway, 20 feet in width, on a site with a single family residence that currently has an existing 15-foot driveway (Attachment 5). The Land Development Code allows only one 12-foot, driveway opening per 100 feet of street frontage. The site has a frontage of 82 feet and therefore, would require a Variance for the

### BACKGROUND

The 7,215 square-foot site is located at 8405 El Paseo Grande, east of the Pacific Ocean and west of La Jolla Shores Drive. The site is within the La Jolla Shores Planned District Single Family Zone, the Coastal Overlay Zone (Appealable Area), the Coastal Height Limit Overlay Zone, the

### DISCUSSION

The proposed project is a request to re-open a 20-foot, second driveway for the single family residence in addition to the existing driveway (attachment 5). The Land Development Code allows only one driveway opening per 100 feet of street frontage. The site has a frontage of 82 feet and therefore, would require a Variance for the additional driveway. The project site is regulated by La Jolla Shores Planned District Permit No. 20666 and Coastal Development Permit No. 206775, which was conditioned to require that an existing 18-foot, driveway on Camino Del Oro at the time, be restored to full-height curb, gutter and sidewalk, and this request therefore, would amend La Jolla Shores Planned District Permit No. 20666 and Coastal Development Permit No. 206775.