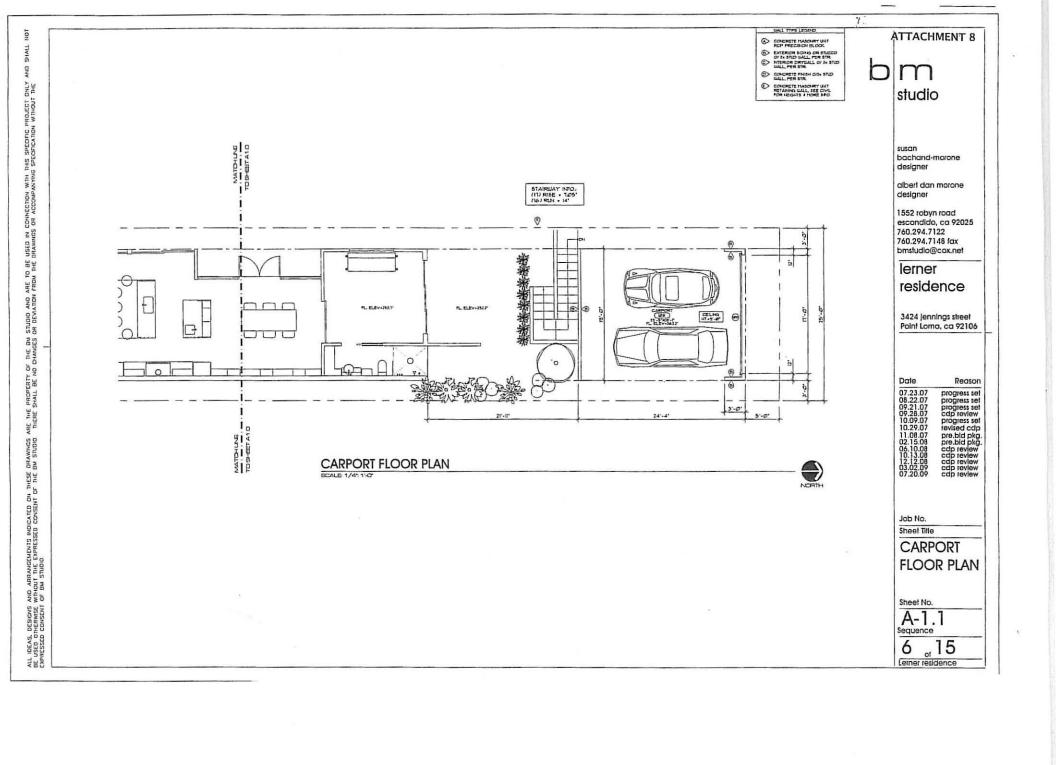

# **Project Description:**

The project proposes to construct a two story, 2,317 square-foot single family residence with a carport on a 3,760 square-foot lot. The first floor of the residence will be 1,147 square feet and the second floor is 1,170 square feet. The project proposes 569 square feet of hardscape where the code allows 625 square feet (60%). As part of this development, a City Standard full-width concrete alley located at the rear of the site, and sidewalk located along Jennings Street adjacent to the site shall be required.

Subject to the terms and conditions set forth in this Permit, permission is granted to Owner/Permittee to construct a 2,317 square-foot single family residence with roof deck, alley improvements, and carport on a vacant lot, described and identified by size, dimension, quantity, type, and location on the approved exhibits [Exhibit "A"] dated October 22, 2009, on file in the Development Services Department.