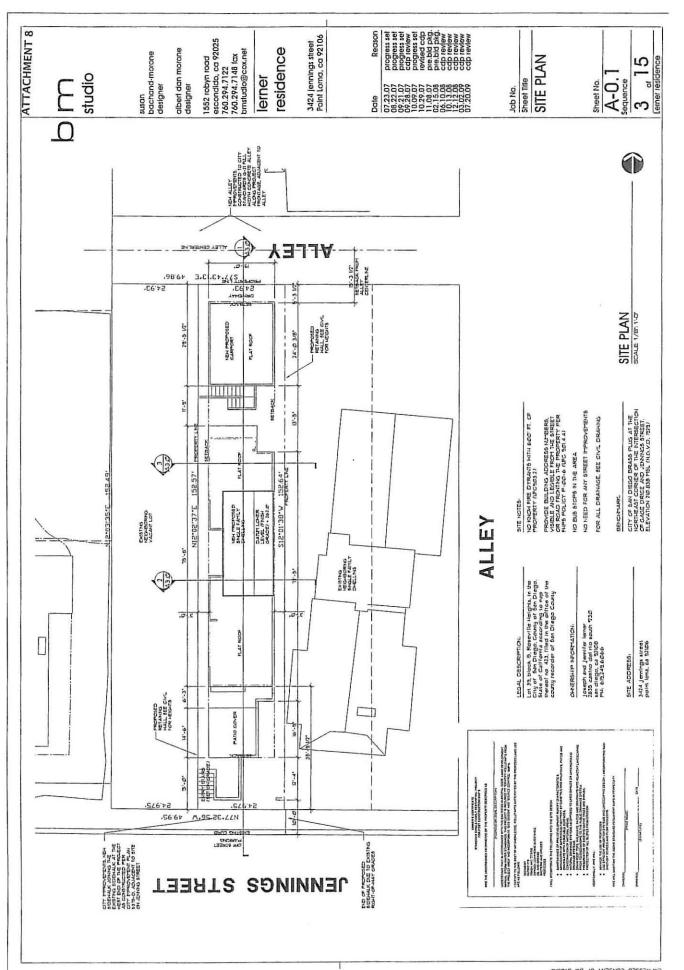

# **Project Description:**

The project proposes to construct a two story, 2,317 square-foot single family residence with a carport on a 3,760 square-foot lot. The first floor of the residence will be 1,147 square feet and the second floor is 1,170 square feet. The project proposes 569 square feet of hardscape where the code allows 625 square feet (60%). As part of this development, a City Standard full-width concrete alley located at the rear of the site, and sidewalk located along Jennings Street adjacent to the site shall be required.

## Appeal Issue No. 2 - Bulk and Scale - Negative Visual Impact:

City Response: The Lerner Residence is one of two adjacent properties being developed and referenced in the appeal. Both of the properties are legal lots with an area of 3,760 square feet. According to San Diego Municipal Code Section 131.0446, Table 131-04J, the maximum Floor Area Ratio (FAR) for a lot this size is 0.65. The proposed development is designed at a FAR of 0.62. The proposed development requires no deviations to the development regulations and will maintain the 30- foot height limit.

REAR SETBACK: 5' - 2"min (plus 9' – 10" of alley)

PARKING: 2 required

| ADJACENT PROPERTIES:                     | LAND USE<br>DESIGNATION &<br>ZONE                                                                              | EXISTING LAND USE |  |  |
|------------------------------------------|----------------------------------------------------------------------------------------------------------------|-------------------|--|--|
| NORTH:                                   | Single-family Res (9 du/ac); RS-1-7                                                                            | Single-family Res |  |  |
| SOUTH:                                   | Single-family Res (9 du/ac); RS-1-7                                                                            | Single-family Res |  |  |
| EAST:                                    | Single-family Res (9 du/ac); RS-1-7                                                                            | Single-family Res |  |  |
| WEST:                                    | Single-family Res (9 du/ac); RS-1-7                                                                            | Single-family Res |  |  |
| DEVIATIONS OR<br>VARIANCES REQUESTED:    | None                                                                                                           |                   |  |  |
| COMMUNITY PLANNING GROUP RECOMMENDATION: | On May 21, 2009, the Peninsula Community Planning<br>Board voted to approve the project 6-4-0, with conditions |                   |  |  |