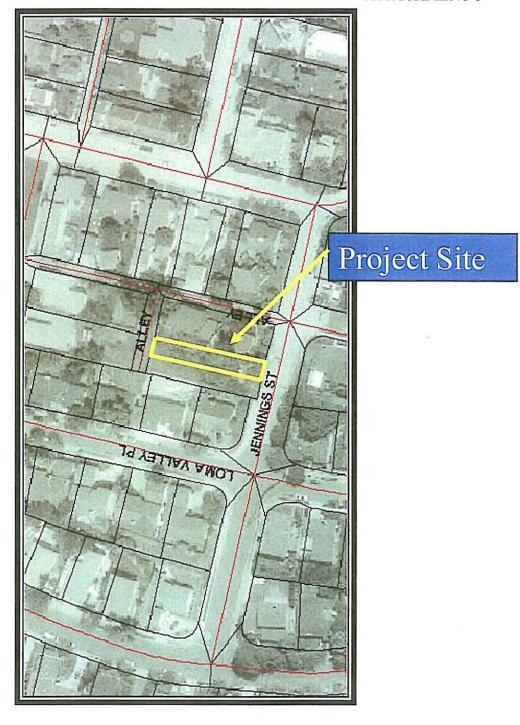

Aerial Photo
LERNER RESIDENCE - PROJECT NO. 140246
3424 JENNINGS STREET

#### BACKGROUND

The vacant 3,760 square-foot lot is located at 3424 Jennings Street in the RS-1-7 zone within the Peninsula Community Planning area, Coastal Overlay zone (non Appealable), Coastal Height Limit Overlay zone, Airport Approach Overlay zone, and the Federal Aviation Administration (FAA) Part 77 Notification Area. The Peninsula Community Plan designates the site as single family residential with a maximum density of 9 dwelling units per acre.