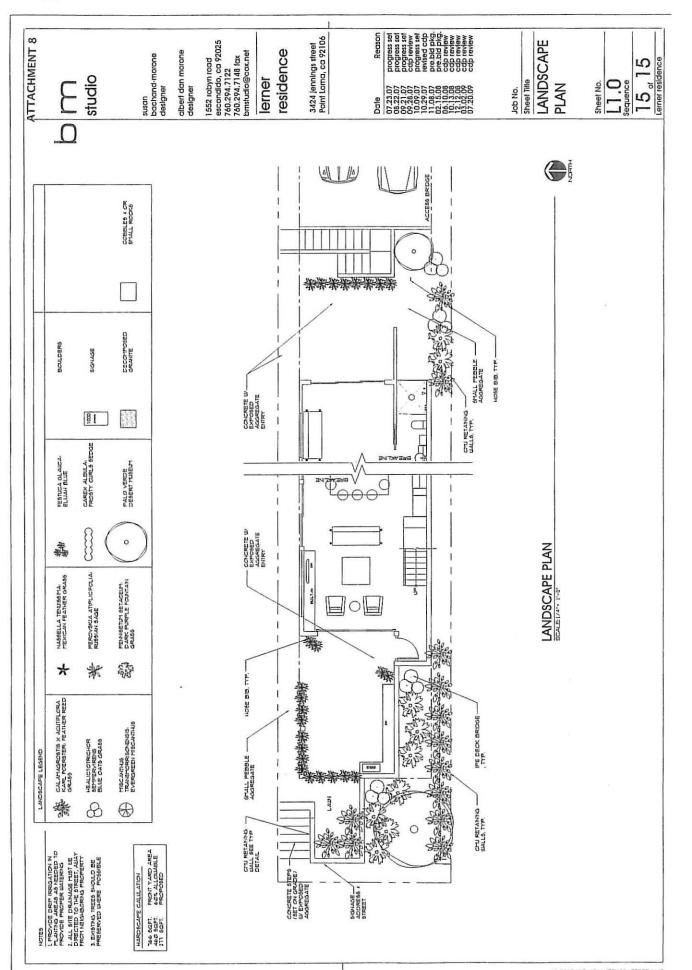

The Urban Design Element of the General Plan is based on the guiding principles of building upon our existing communities. The core values related to urban form include a compact, efficient, and environmentally sensitive pattern of development; and the physical, social and cultural diversity of our City and its neighborhoods. The proposed project would implement these core values by providing a compact, efficient, and environmentally sensitive pattern of development through minimal excavation and construction of a two-story, well-articulated dwelling that would be compatible with the architectural styles of the neighborhood. The Urban Design Element also recommends the utilization of landscape as an important aesthetic and unifying element throughout the City. The project would meet this goal by incorporating extensive landscaping throughout the project including various grasses such as Blue Oats, Mexican Feather Grass, Dark Purple Fountain Grass, and Russian Sage. Other landscape elements include boulders, Palo Verde trees, cobbles, and decomposed granite which would serve to soften the structure's visual impact and unify the development with the other landscaped structures in the neighborhood.