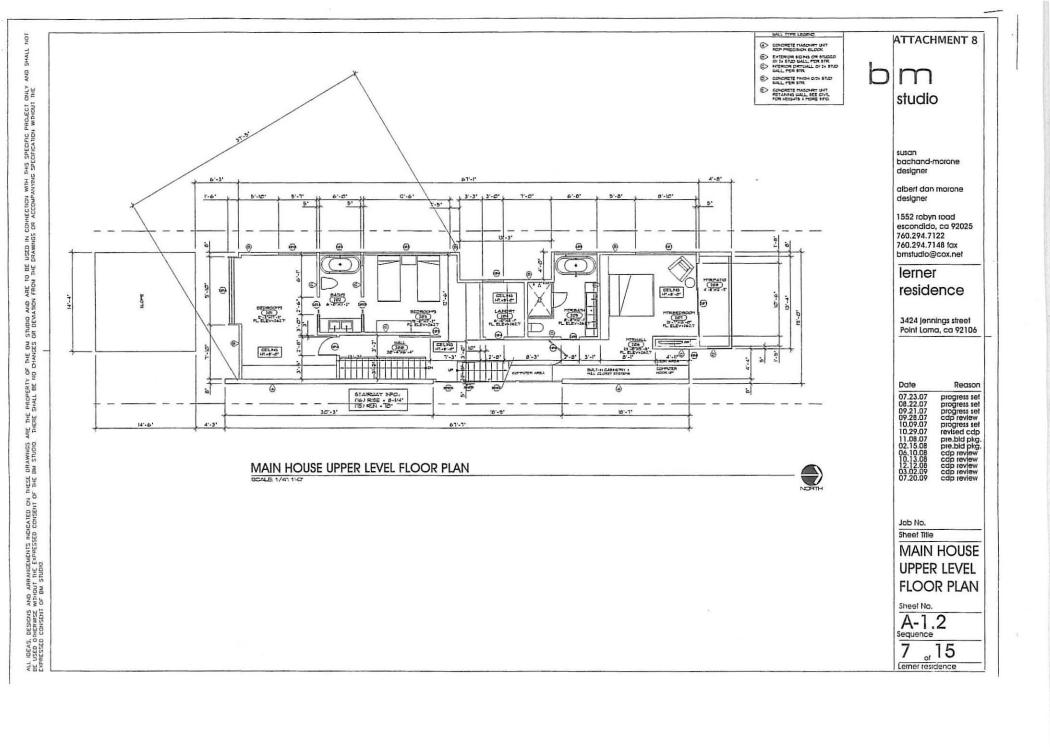

# **Project Description:**

The project proposes to construct a two story, 2,317 square-foot single family residence with a carport on a 3,760 square-foot lot. The first floor of the residence will be 1,147 square feet and the second floor is 1,170 square feet. The project proposes 569 square feet of hardscape where the code allows 625 square feet (60%). As part of this development, a City Standard full-width concrete alley located at the rear of the site, and sidewalk located along Jennings Street adjacent to the site shall be required.