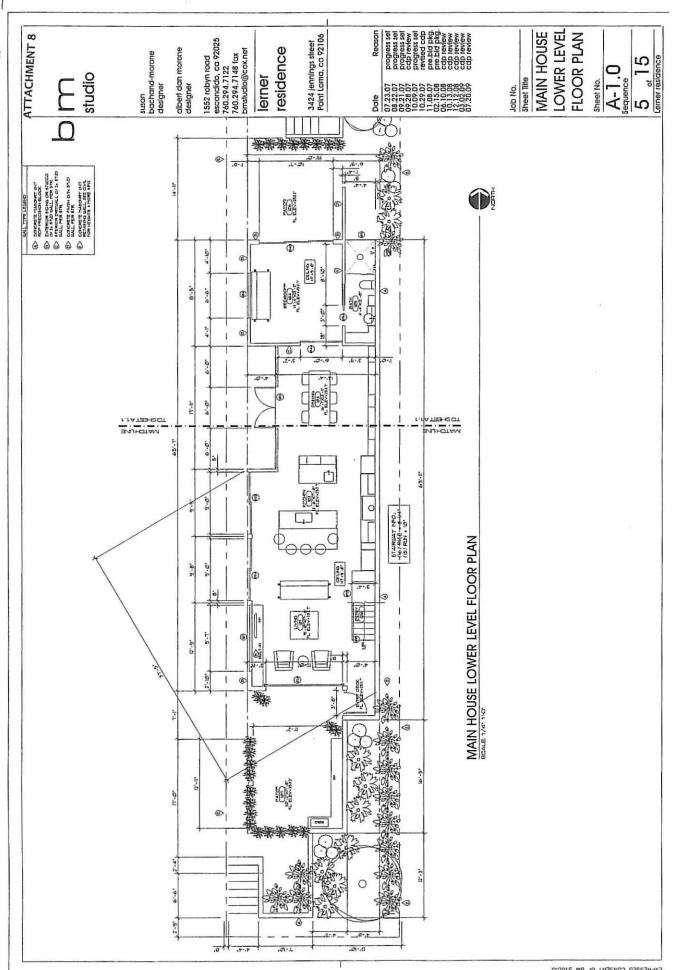

# **Project Description:**

The project proposes to construct a two story, 2,317 square-foot single family residence with a carport on a 3,760 square-foot lot. The first floor of the residence will be 1,147 square feet and the second floor is 1,170 square feet. The project proposes 569 square feet of hardscape where the code allows 625 square feet (60%). As part of this development, a City Standard full-width concrete alley located at the rear of the site, and sidewalk located along Jennings Street adjacent to the site shall be required.