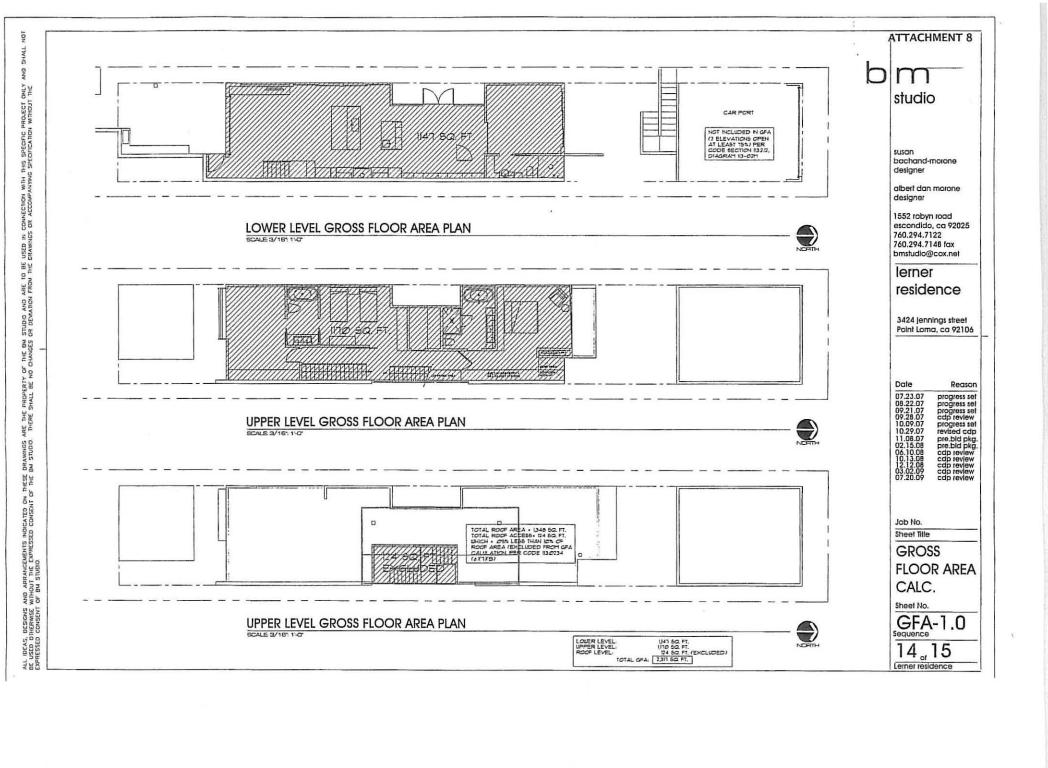

# **Project Description:**

The project proposes to construct a two story, 2,317 square-foot single family residence with a carport on a 3,760 square-foot lot. The first floor of the residence will be 1,147 square feet and the second floor is 1,170 square feet. The project proposes 569 square feet of hardscape where the code allows 625 square feet (60%). As part of this development, a City Standard full-width concrete alley located at the rear of the site, and sidewalk located along Jennings Street adjacent to the site shall be required.