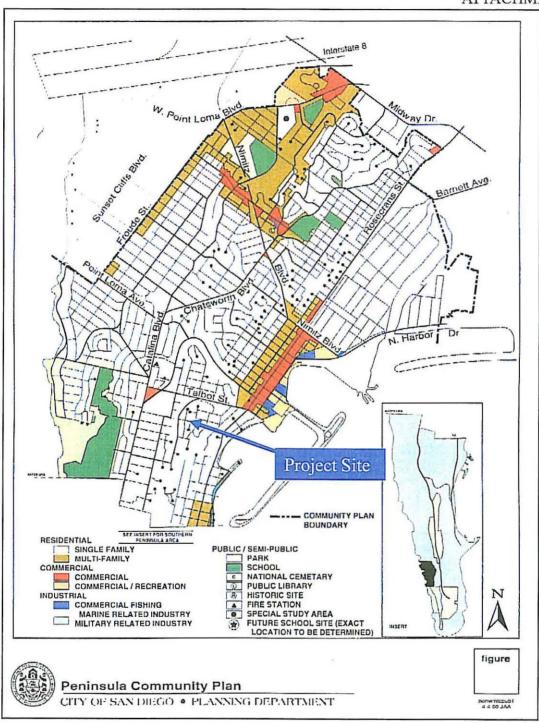

#### ATTACHMENT 2

Peninsula Community Planning Map LERNER RESIDENCE - PROJECT NO. 140246

| PROJECT DATA SHEET                                                     |                                        |  |  |  |  |
|------------------------------------------------------------------------|----------------------------------------|--|--|--|--|
| PROJECT NAME: Lerner Residence                                         |                                        |  |  |  |  |
| PROJECT DESCRIPTION: Develop a single-family residence on a vacant lot |                                        |  |  |  |  |
| COMMUNITY PLAN AREA:                                                   | Peninsula                              |  |  |  |  |
| DISCRETIONARY<br>ACTIONS:                                              | Process Two Coastal Development Permit |  |  |  |  |
| COMMUNITY PLAN LAND USE DESIGNATION:                                   | Single-Family Residential (9 du/ac)    |  |  |  |  |