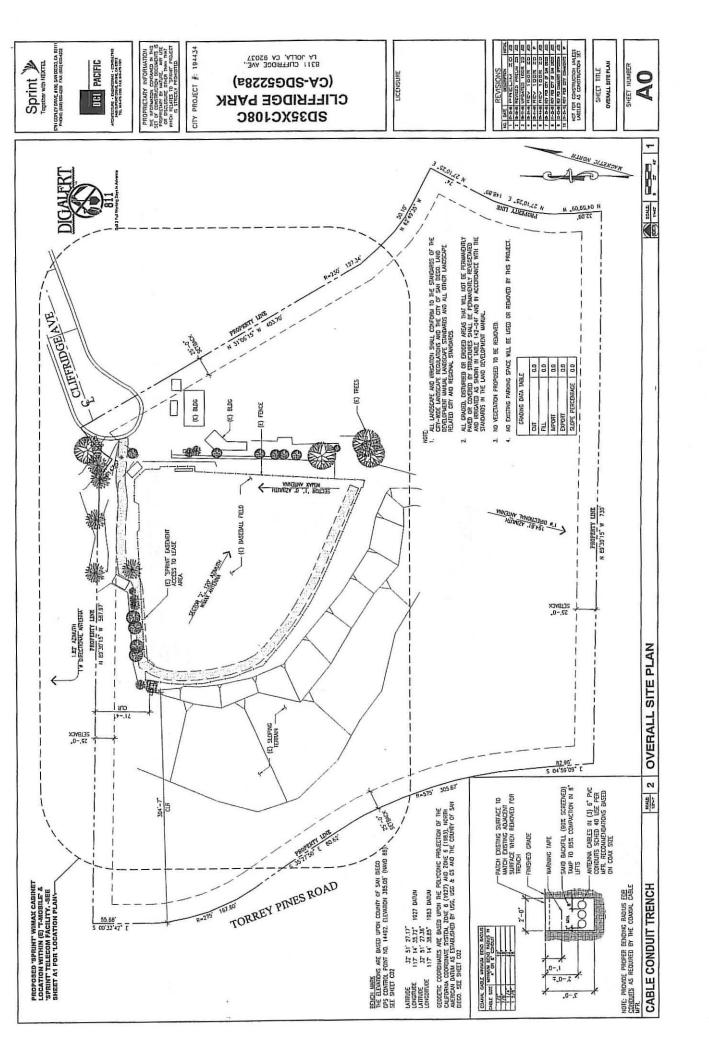

## **SD35XC108 CLIFFRIDGE PARK** (CA-SDG5228a) (CONDITIONAL USE PERMIT)

8311 CLIFFRIDGE AVE., **LA JOLLA. CA 92037** 

CITY PROJECT #: 194434

(CA-SDG5228a)

B311 CLIFFRIDGE AVE. LA JOLLA, CA 92037

꼸

PA

SD35XC108C

REVISIONS

REQUIRED FRECH MEDITAL PARTIES