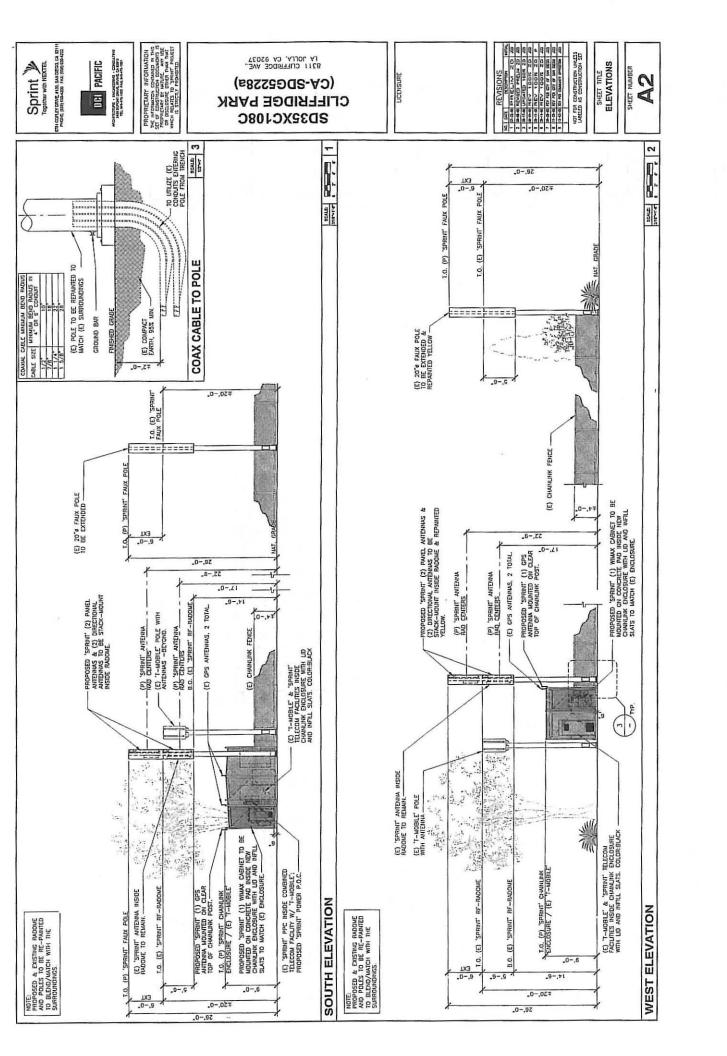

#### **Project Description:**

Sprint Clearwire proposes to modify the existing WCF consisting of two (2) Clearwire panel antennas and one Clearwire microwave dish concealed inside an existing foul pole being raised an additional 6-feet (for a total of 26-feet above ground). The diameter of the foul pole will remain at 20-inches and the entire foul pole will be repainted to match for consistency. The foul pole located on the left field line will also be raised and painted to match. As a result of this project, a total of four (4) panel antennas and one microwave dish will be operating inside the foul pole along the right field line. The proposed modification would include one additional WiMax equipment concealed inside a 16 square-foot equipment enclosure. Similar to the existing WCFs on site, Clearwire's equipment enclosure will include an 8-foot high chain-link fence with green slats (Attachment 6).

#### **Project-Related Issues:**

The proposal would increase the height of the foul pole from 20 feet to 26 feet (Attachment 7) while maintaining the same diameter of the pole. This increase in height will not negatively affect the park's visual appearance. Instead, the design allows the antennas to be fully concealed. This design received unanimous support from the La Jolla Community Planning Association subcommittee group as well as the full group (Attachment 10). The proposed upgrade would allow Sprint Clearwire to meet their current coverage and capacity demands in the La Jolla community area with minimal park disturbance.

The project shall include:

- a. A modification to an existing Wireless Communication Facility consisting of two (2) new Clearwire panel antennas and one Clearwire microwave dish concealed inside an existing foul pole (raised from 20-feet to 26-feet). The diameter of the raydome shall remain at 20-in. The associated equipment shall be fully enclosed inside an 8-foot high chain link fence with green slats adjacent to Sprint's equipment enclosure.
- b. As a result of this project, Sprint Clearwire shall maintain a total of four (4) panel antennas and one microwave dish inside a 26-foot high faux foul pole. The associated equipment shall be concealed behind the existing 8-foot high chain-link fence with green slats, painted to match. Site Development Permit No. 14366 shall be replaced by this Conditional Use Permit No. 687067.

#### PLANNING/DESIGN REQUIREMENTS:

- 22. There shall be compliance with the regulations of the underlying zone(s) unless a deviation or variance to a specific regulation(s) is approved or granted as a condition of approval of this Permit. Where there is a conflict (including exhibits) of this Permit and a regulation of the underlying zone, the regulation shall prevail unless the condition provides for a deviation or variance from the regulations. Where a condition (including exhibits) for this Permit establishes a provision which is more restrictive than the corresponding regulation of the underlying zone, then the condition shall prevail.
- 23. The building materials and paint used for the fiberglass reinforced panel raydome shall not result in any noticeable lines or edges in the transition as illustrated in the approved Exhibit "A".
- 24. Both foul poles shall be increased to a height no greater than 26-feet, completely painted to the satisfactory of the Development Services Department.
- 25. One WiMax equipment cabinet shall be located behind an 8-ft high chain-link fence with green slats as illustrated in the approved Exhibit "A".
- 26. All cables and conduits shall be concealed inside the foul pole to the satisfactory of the Development Services Department.