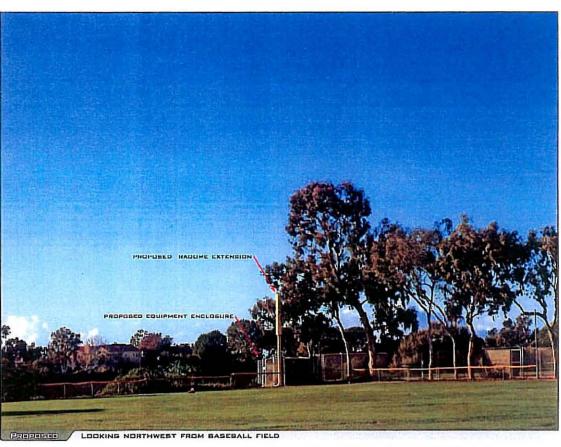

#### **Project-Related Issues:**

The proposal would increase the height of the foul pole from 20 feet to 26 feet (Attachment 7) while maintaining the same diameter of the pole. This increase in height will not negatively affect the park's visual appearance. Instead, the design allows the antennas to be fully concealed. This design received unanimous support from the La Jolla Community Planning Association subcommittee group as well as the full group (Attachment 10). The proposed upgrade would allow Sprint Clearwire to meet their current coverage and capacity demands in the La Jolla community area with minimal park disturbance.

## **Photosimulations**

Together with NEXTEL

### CA-SDG5228A

CLIFFRIDGE PARK

8311 CLIFFRIDGE AVENUE LA JOLLA CA 92037

### **CA-SDG5228A**

CLIFFRIDGE PARK

8311 CLIFFRIDGE AVENUE LA JOLLA CA 92037

VIEW II

ACCUMENT OF PROPER MALLATION CARES UPDA INCOMATION PROPERTS BY PROJECT APPLICANT