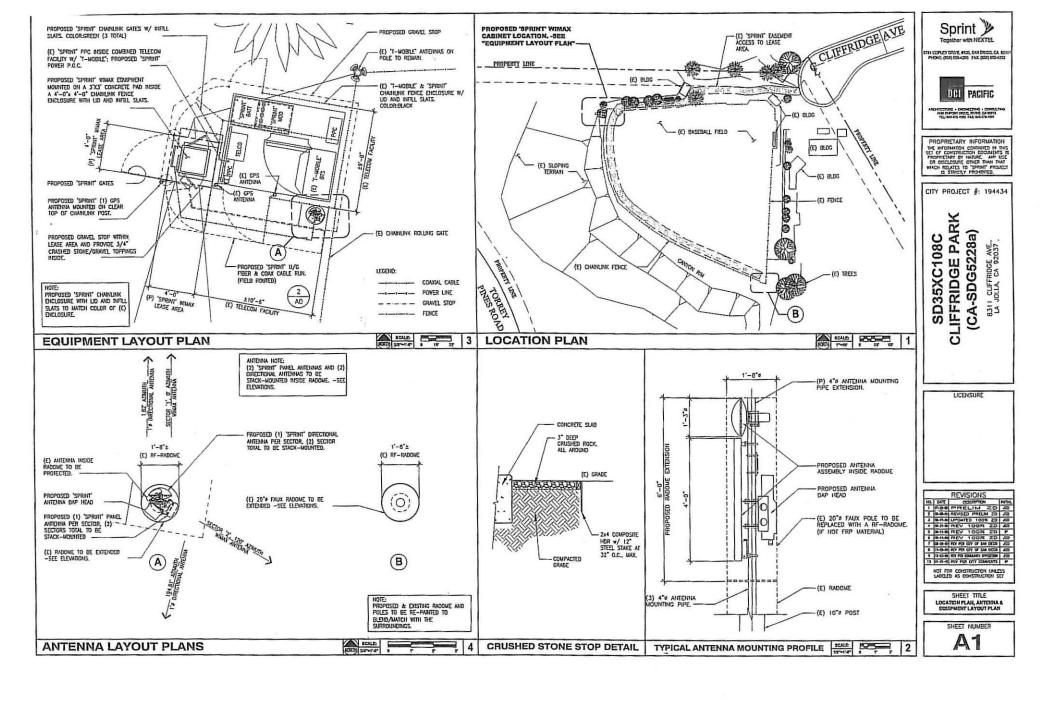

#### **Project Description:**

Sprint Clearwire proposes to modify the existing WCF consisting of two (2) Clearwire panel antennas and one Clearwire microwave dish concealed inside an existing foul pole being raised an additional 6-feet (for a total of 26-feet above ground). The diameter of the foul pole will remain at 20-inches and the entire foul pole will be repainted to match for consistency. The foul pole located on the left field line will also be raised and painted to match. As a result of this project, a total of four (4) panel antennas and one microwave dish will be operating inside the foul pole along the right field line. The proposed modification would include one additional WiMax equipment concealed inside a 16 square-foot equipment enclosure. Similar to the existing WCFs on site, Clearwire's equipment enclosure will include an 8-foot high chain-link fence with green slats (Attachment 6).

#### **Project-Related Issues:**

The proposal would increase the height of the foul pole from 20 feet to 26 feet (Attachment 7) while maintaining the same diameter of the pole. This increase in height will not negatively affect the park's visual appearance. Instead, the design allows the antennas to be fully concealed. This design received unanimous support from the La Jolla Community Planning Association subcommittee group as well as the full group (Attachment 10). The proposed upgrade would allow Sprint Clearwire to meet their current coverage and capacity demands in the La Jolla community area with minimal park disturbance.

## **SD35XC108 CLIFFRIDGE PARK** (CA-SDG5228a) (CONDITIONAL USE PERMIT)

8311 CLIFFRIDGE AVE., **LA JOLLA. CA 92037** 

#### PROJECT DESCRIPTION:

PRINT PROPOSES TO MODEL THE DISTRIC MANAGED TELECOMMUNICATIONS FACULTY AS FOLIDINS:

- DISTRIC SPERIT MICTURE 2 TOTAL
- DISTRIC SPERIT COUPUIT - 4 TOTAL
- DISTRIC SPERIT COUPUIT - 2 TOTAL

- New "Clearnine" Panel Amenia 2 total New "Clearnine" directious amenia 2 total New "Clearnine" Equipment 1 total
- NEW "CLEARWINE" CPS ARTERNA I TOTAL
- TOTAL OF 4 PAHEL ANTENIAS TOTAL OF 2 DIRECTIONAL ANTENIAS TOTAL OF 5 EQUIPMENTS
- TOTAL OF 3 GPS ARTEMAS

#### T2 LESSEE'S CERTIFICATE AO OVERALL SITE PLAN

LOCATION PLAN, ANTENNA & EQUIPMENT LAYOUT PLAN AND ANTENNA MOUNTING

CO1 TOPOGRAPHIC SURVEY (FOR REFERENCE ONLY

CO2 TOPOGRAPHIC SURVEY (FOR REFERENCE ONLY)