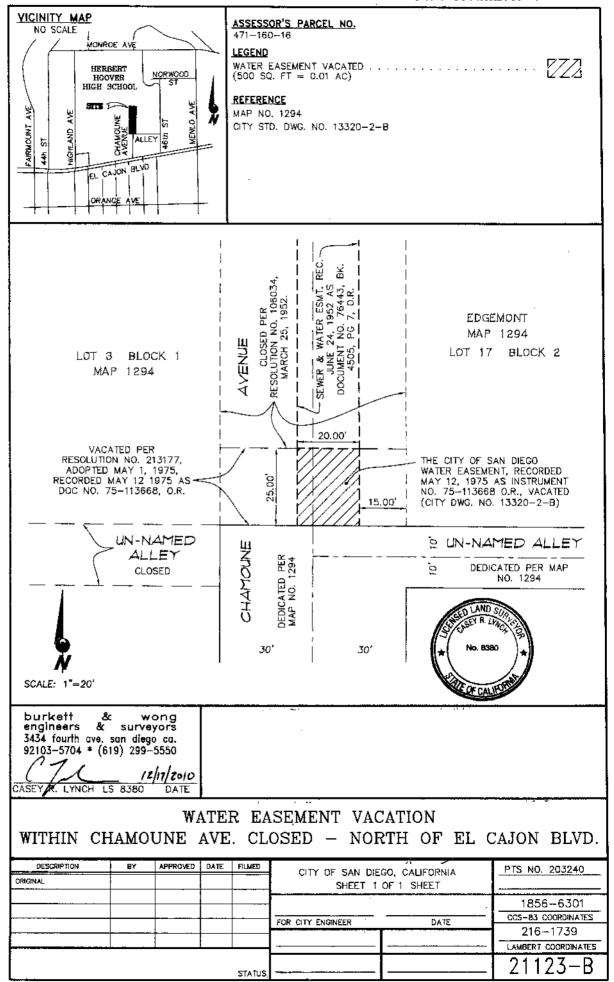

#### Project Description

The proposed action is the vacation of two water easements and a sewer and water easement (Attachments 4, 5 and 6). The water easement described by Attachment 4 was recorded on May 12, 1975 as Instrument No. 75-113668. This existing water easement measures twenty feet wide and is twenty-five feet in length as shown on drawing 21123-B. The sewer and water easement described by Attachment 5 was recorded on June 24, 1952 as Document No. 76443. This existing sewer and water easement measures twenty feet wide and is 405 feet in length as shown on drawing 21124-B. The water easement described by Attachment 6 was recorded on July 26, 1976 as Instrument No. 76-236514. This existing water easement is in two parts and measures ten and eighteen feet wide and each part is ten feet in length as shown on drawing 21125-B. The easements cross the school property in a north south direction from Chamoune Avenue towards Monroe Avenue.

BE IT FURTHER RESOLVED, that the water easement located within Chamoune

Avenue (closed) north of El Cajon Boulevard, as more particularly described in the legal

description marked as Exhibit "A," and shown on Drawing No. 21123-B, marked as Exhibit "B,"

which are by this reference incorporated herein and made a part hereof, is ordered vacated.

BE IT FURTHER RESOLVED, that the Development Services Department shall record a certified copy of this resolution with attached exhibits, attested by the City Clerk under seal, in