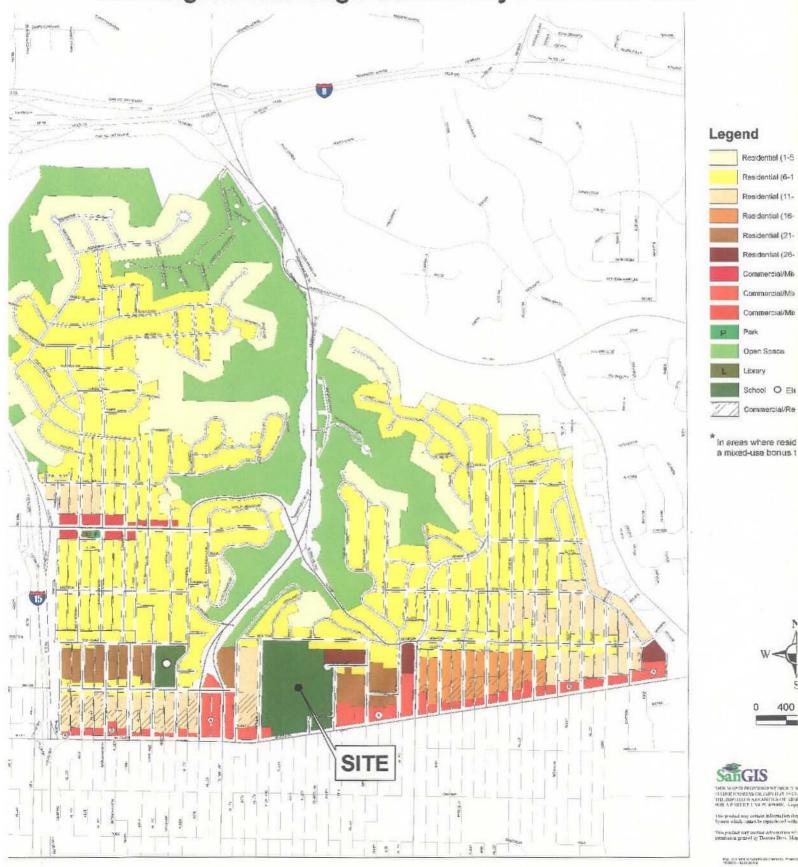

## BACKGROUND

The Mid-City Community Plan identifies the Hoover High School site for public school (Attachment 1). Hoover High School consists of 24.91 acres (Attachment 2). The High School was originally built in 1938. When the High School was first opened there were approximately 1,200 students. At present there are approximately 2,000 students. Currently there is one building under construction, a new woodshop building. A proposed construction project, the Athletic Facilities- ADA upgrades is schedule to start in April of 2011. Hoover High School is located north of El Cajon Boulevard between Highland Avenue and 46<sup>th</sup>. Street (Attachment 3).

#### Community Plan Analysis

The Mid-City Community Plan identifies the Hoover High School site for public school (Attachment 1). The site is located in the Kensington Talmadge neighborhood of the Mid-City

Community Plan. The Hoover High School site is located in the southwest quadrant of the Talmadge neighborhood along El Cajon Boulevard east of Highland Avenue, west of 46<sup>th</sup> Street and south of Monroe Avenue. The land uses surrounding the school are single family residential on the north, single and multiple family residential and commercial on the west and east, and commercial on the south. The proposed easement vacations would facilitate the development of additional parking on the school campus. The project is consistent with, and supports, the goals and policies of the Mid-City Community Plan in that the proposed easement vacations would aid in the provision of adequate school facilities for all residents of Mid-City, including the opportunity for those enrolled elsewhere to attend local public schools.

Residential (1-5 Residential (6-1 Residential (11-Residential (16-

Residential (21-Residential (26-Commercial/Mix Commercial/Mix Commercial/Mb Park Open Space Library School O Els Commercial/Re

n

400

Kensington-Talmadge Community Plan Land Use