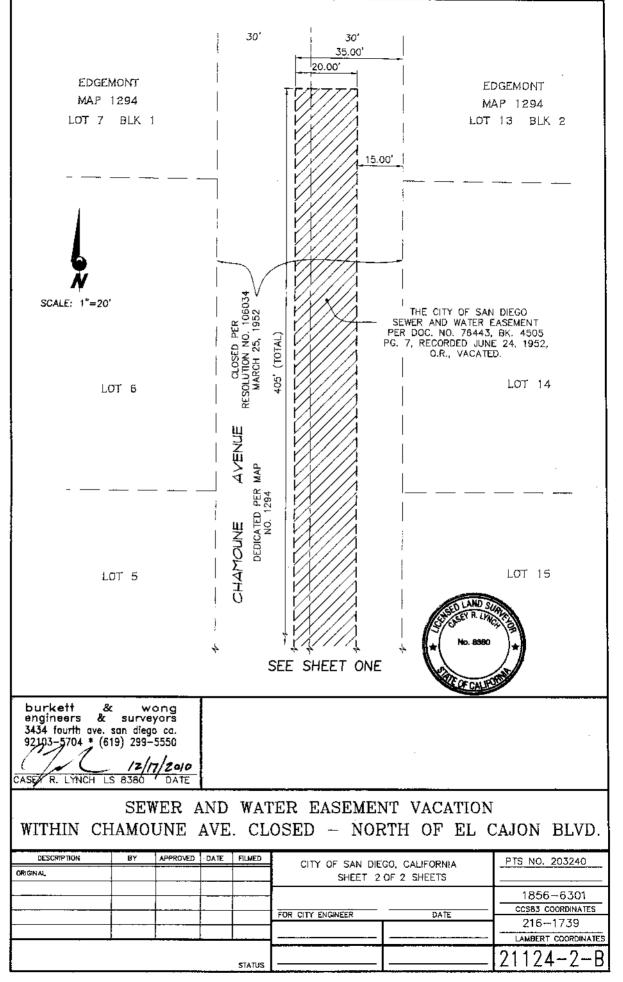

#### Project Description

The proposed action is the vacation of two water easements and a sewer and water easement (Attachments 4, 5 and 6). The water easement described by Attachment 4 was recorded on May 12, 1975 as Instrument No. 75-113668. This existing water easement measures twenty feet wide and is twenty-five feet in length as shown on drawing 21123-B. The sewer and water easement described by Attachment 5 was recorded on June 24, 1952 as Document No. 76443. This existing sewer and water easement measures twenty feet wide and is 405 feet in length as shown on drawing 21124-B. The water easement described by Attachment 6 was recorded on July 26, 1976 as Instrument No. 76-236514. This existing water easement is in two parts and measures ten and eighteen feet wide and each part is ten feet in length as shown on drawing 21125-B. The easements cross the school property in a north south direction from Chamoune Avenue towards Monroe Avenue.

BE IT FURTHER RESOLVED, that the water easement located within Chamoune

Avenue (closed) north of El Cajon Boulevard, as more particularly described in the legal

description marked as Exhibit "A," and shown on Drawing No. 21123-B, marked as Exhibit "B,"

which are by this reference incorporated herein and made a part hereof, is ordered vacated.

BE IT FURTHER RESOLVED, that the Development Services Department shall record a certified copy of this resolution with attached exhibits, attested by the City Clerk under seal, in