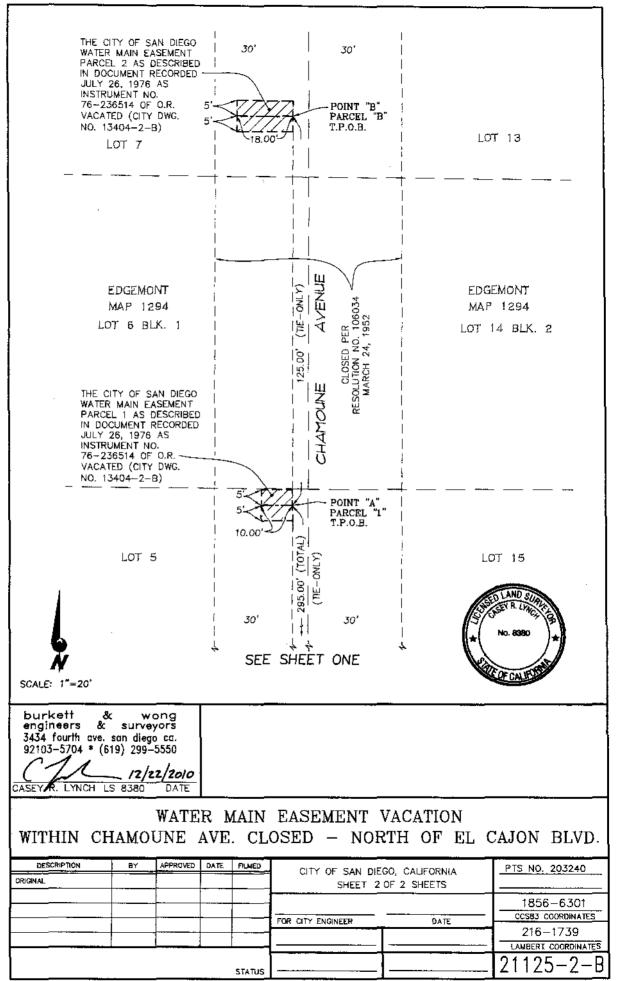

#### Project Description

The proposed action is the vacation of two water easements and a sewer and water easement (Attachments 4, 5 and 6). The water easement described by Attachment 4 was recorded on May 12, 1975 as Instrument No. 75-113668. This existing water easement measures twenty feet wide and is twenty-five feet in length as shown on drawing 21123-B. The sewer and water easement described by Attachment 5 was recorded on June 24, 1952 as Document No. 76443. This existing sewer and water easement measures twenty feet wide and is 405 feet in length as shown on drawing 21124-B. The water easement described by Attachment 6 was recorded on July 26, 1976 as Instrument No. 76-236514. This existing water easement is in two parts and measures ten and eighteen feet wide and each part is ten feet in length as shown on drawing 21125-B. The easements cross the school property in a north south direction from Chamoune Avenue towards Monroe Avenue.

BE IT FURTHER RESOLVED, that the water easement located within Chamoune

Avenue (closed) north of El Cajon Boulevard, as more particularly described in the legal

description marked as Exhibit "A," and shown on Drawing No. 21125-B, marked as Exhibit "B,"

which are by this reference incorporated herein and made a part hereof, is ordered vacated.

BE IT FURTHER RESOLVED, that the Development Services Department shall record a certified copy of this resolution with attached exhibits, attested by the City Clerk under seal, in the office of the County Recorder.