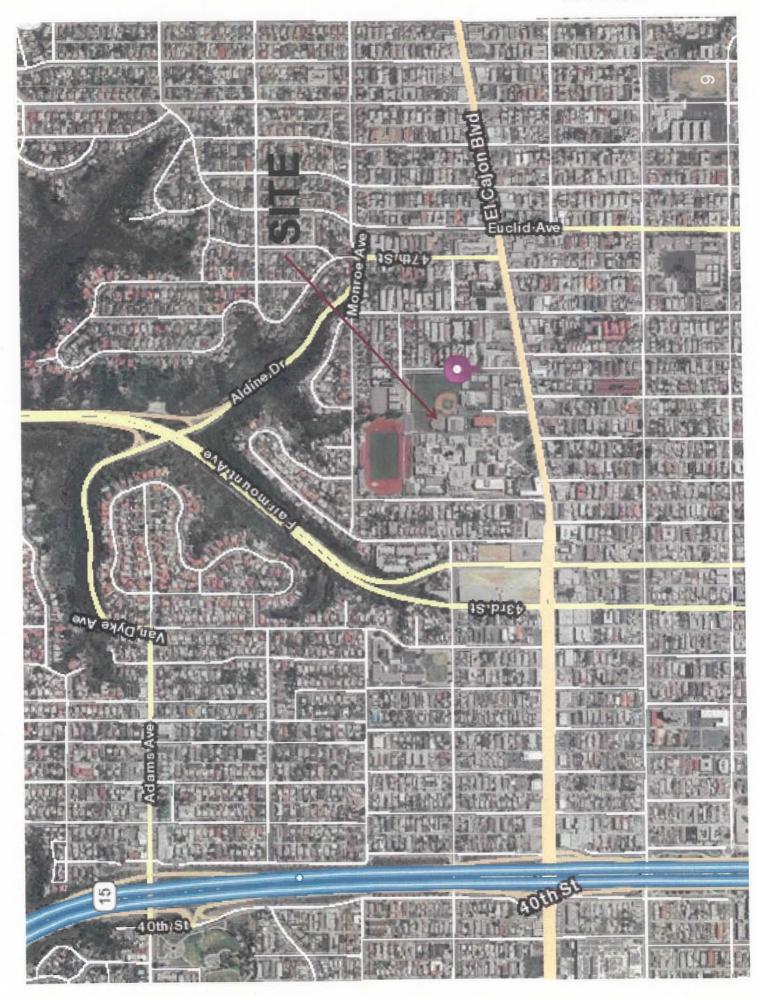

## BACKGROUND

The Mid-City Community Plan identifies the Hoover High School site for public school (Attachment 1). Hoover High School consists of 24.91 acres (Attachment 2). The High School was originally built in 1938. When the High School was first opened there were approximately 1,200 students. At present there are approximately 2,000 students. Currently there is one building under construction, a new woodshop building. A proposed construction project, the Athletic Facilities- ADA upgrades is schedule to start in April of 2011. Hoover High School is located north of El Cajon Boulevard between Highland Avenue and 46<sup>th</sup>. Street (Attachment 3).

Community Plan. The Hoover High School site is located in the southwest quadrant of the Talmadge neighborhood along El Cajon Boulevard east of Highland Avenue, west of 46<sup>th</sup> Street and south of Monroe Avenue. The land uses surrounding the school are single family residential on the north, single and multiple family residential and commercial on the west and east, and commercial on the south. The proposed easement vacations would facilitate the development of additional parking on the school campus. The project is consistent with, and supports, the goals and policies of the Mid-City Community Plan in that the proposed easement vacations would aid in the provision of adequate school facilities for all residents of Mid-City, including the opportunity for those enrolled elsewhere to attend local public schools.