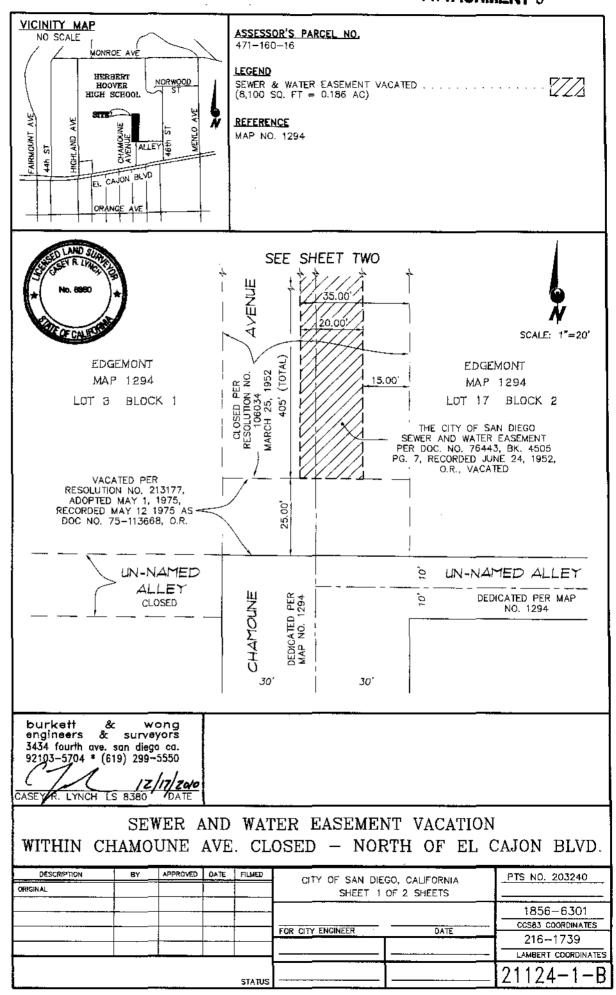

#### Project Description

The proposed action is the vacation of two water easements and a sewer and water easement (Attachments 4, 5 and 6). The water easement described by Attachment 4 was recorded on May 12, 1975 as Instrument No. 75-113668. This existing water easement measures twenty feet wide and is twenty-five feet in length as shown on drawing 21123-B. The sewer and water easement described by Attachment 5 was recorded on June 24, 1952 as Document No. 76443. This existing sewer and water easement measures twenty feet wide and is 405 feet in length as shown on drawing 21124-B. The water easement described by Attachment 6 was recorded on July 26, 1976 as Instrument No. 76-236514. This existing water easement is in two parts and measures ten and eighteen feet wide and each part is ten feet in length as shown on drawing 21125-B. The easements cross the school property in a north south direction from Chamoune Avenue towards Monroe Avenue.

BE IT FURTHER RESOLVED, that the water easement located within Chamoune

Avenue (closed) north of El Cajon Boulevard, as more particularly described in the legal

description marked as Exhibit "A," and shown on Drawing No. 21123-B, marked as Exhibit "B,"

which are by this reference incorporated herein and made a part hereof, is ordered vacated.

BE IT FURTHER RESOLVED, that the Development Services Department shall record a certified copy of this resolution with attached exhibits, attested by the City Clerk under seal, in