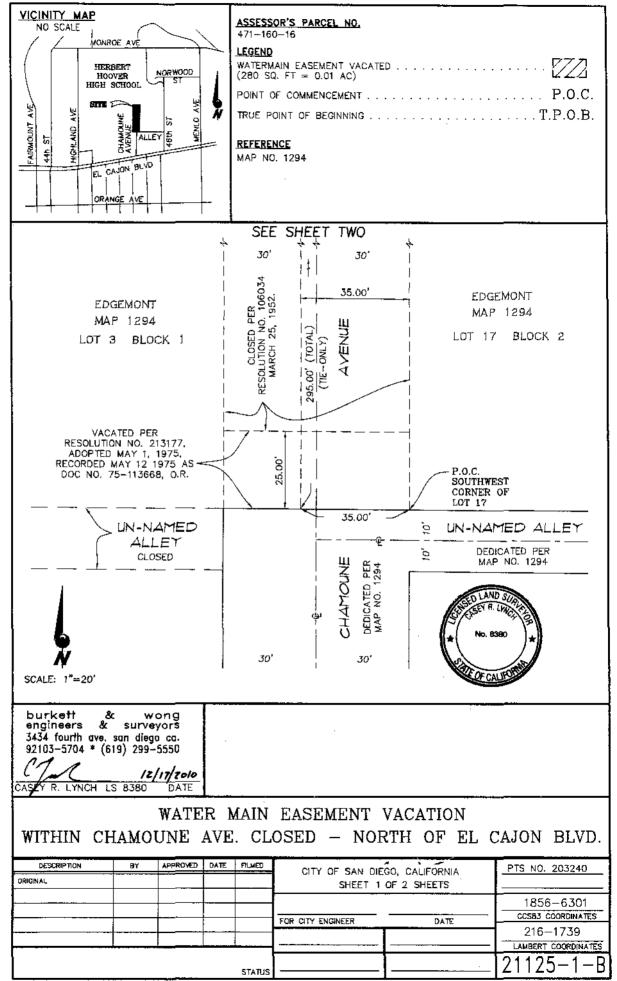

#### Project Description

The proposed action is the vacation of two water easements and a sewer and water easement (Attachments 4, 5 and 6). The water easement described by Attachment 4 was recorded on May 12, 1975 as Instrument No. 75-113668. This existing water easement measures twenty feet wide and is twenty-five feet in length as shown on drawing 21123-B. The sewer and water easement described by Attachment 5 was recorded on June 24, 1952 as Document No. 76443. This existing sewer and water easement measures twenty feet wide and is 405 feet in length as shown on drawing 21124-B. The water easement described by Attachment 6 was recorded on July 26, 1976 as Instrument No. 76-236514. This existing water easement is in two parts and measures ten and eighteen feet wide and each part is ten feet in length as shown on drawing 21125-B. The easements cross the school property in a north south direction from Chamoune Avenue towards Monroe Avenue.

BE IT FURTHER RESOLVED, that the water and sewer easement located within

Chamoune Avenue (closed) north of El Cajon Boulevard, as more particularly described in the

legal description marked as Exhibit "A," and shown on Drawing No. 21124-B, marked as

Exhibit "B," which are by this reference incorporated herein and made a part hereof, is ordered

vacated.

BE IT FURTHER RESOLVED, that the Development Services Department shall record a certified copy of this resolution with attached exhibits, attested by the City Clerk under seal, in the office of the County Recorder.