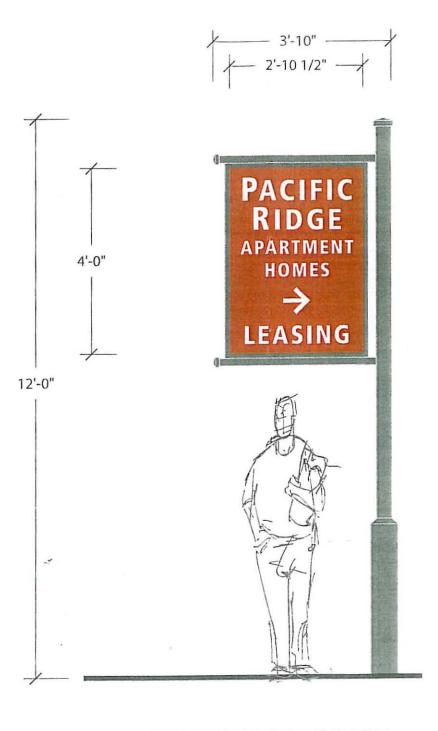

#### **Project Description:**

| SIGN TYPES                                           | PERMITTED (number,<br>square footage, height) | PROPOSED (number,<br>square footage, height)                |
|------------------------------------------------------|-----------------------------------------------|-------------------------------------------------------------|
| Identification<br>(principal use and<br>directional) | One, 20 square feet, 6 feet                   | Two, 50 square feet, 6 feet<br>Two, 12 square feet, 12 feet |
| Leasing                                              | One, 8 square feet, 6 feet                    | Two, 32 square feet, 7'-8"                                  |
| TOTAL SIGN AREA                                      | 54 square feet                                | 188 square feet                                             |

The project proposes the construction of the following signs:

Staff is in support of the request. The site is irregular in shape with almost 1,000 feet of frontage on Linda Vista Road. Project identification and for-lease signs are allocated at one sign per frontage. The nature and site design of the development, a large scale multi-family residential project with one driveway access point, are such that one identification and one leasing sign per frontage would pose a potential hardship for the applicant. The signs as proposed are of sufficient size to be easily readable at their proposed location to allow drivers to make timely traffic decisions prior to reaching the project entrance. Linda Vista Road is classified as a 4-lane major street at 40 miles per hour. One 20-square foot identification sign and one 8-square-foot for-lease sign, given the frontage and multi-story development, is not effective signage and may cause vehicles to slow down, creating a potential traffic hazard. The signs have been placed in such a manner on both eastbound and westbound approaches so that visitors can locate the property. The applicant has worked with staff to reduce the number of signs and modified their size and location as originally proposed.

The project shall include identification, leasing and directional signs as noted below:

| SIGN TYPES -                                         | PERMITTED (number,<br>square footage, height) | PROPOSED (number,<br>square footage, height)                |
|------------------------------------------------------|-----------------------------------------------|-------------------------------------------------------------|
| Identification<br>(principal use and<br>directional) | One, 20 square feet, 6 feet                   | Two, 50 square feet, 6 feet<br>Two, 12 square feet, 12 feet |
| Leasing                                              | One, 8 square feet, 6 feet                    | Two, 32 square feet, 7'-8"                                  |
| TOTAL SIGN AREA                                      | 28 square feet                                | 188 square feet                                             |

- 1. Four ground signs: Two, 50-square-foot project identification signs and two, 12square-foot directional signs (directional signs 7'-8" in height) where 1, 20-squarefoot sign is allowed at a maximum height of 6 feet.
- 2. Two for lease: Two, 32-square-foot for lease signs where 1, 8-square-foot sign is allowed.