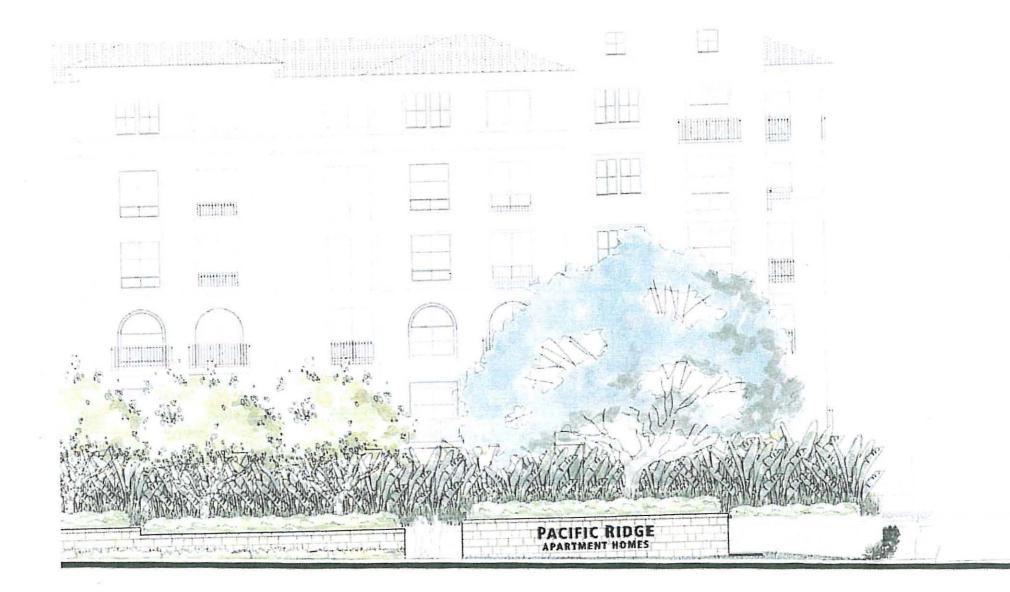

Page 1 of 5

2. Two for lease: Two, 32-square-foot for lease signs where 1, 8-square-foot sign is allowed.

The request is a minor deviation to allow signage accessory to the proposed development to facilitate the renting of the units and provide easily readable information to citizens. All of the signs have been relocated from their original design to comply with the city-wide location standards and height requirements. The signs will be placed entirely within private property. The project identification sign with copy identifying the name of the development will be placed on a proposed retaining wall near the driveway entrance and outside of all visibility areas. The purpose and intent of the Planned Development Permit is to allow greater flexibility from the strict application of the regulations than would be allowed through a deviation process. The signs will provide more easily readable information at appropriate locations, contributing to traffic safety and site visibility. The intent of the city-wide sign regulations is to provide a set of standards that are designed to optimize communication and quality of signs while protecting the public and the aesthetic character of the City. The proposed development will comply with the regulations of the Land Development Code.

The proposed residential apartment complex and leasing office would be accessible from one entrance on Linda Vista Road, a major street with four lanes of high-volume traffic at 40 miles per hour. The proposed signs identifying the complex and providing directional information will enable passersby in vehicular traffic to more easily read the signs. The signs will enable drivers to make timely traffic decisions and lane changes at a safe distance prior to entering the project site. This will reduce slow-down and potentially assist in traffic safety at this intersection.