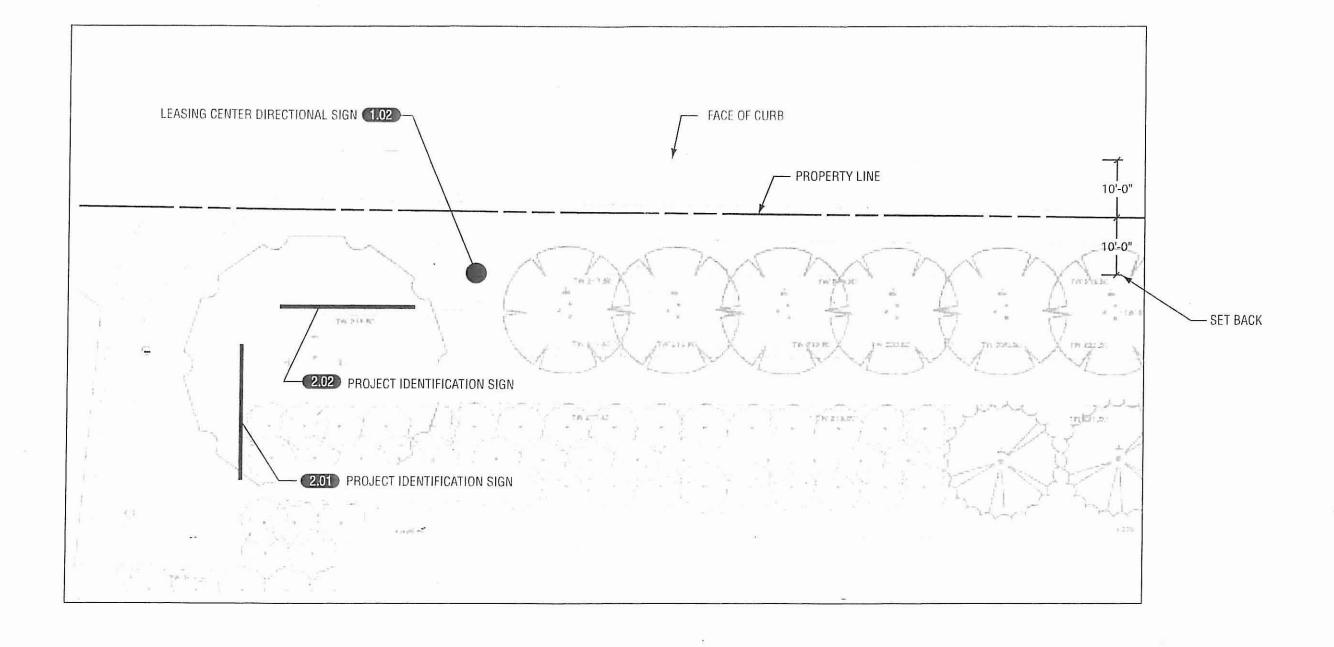

#### BACKGROUND

The project proposes the construction of accessory signage on a vacant site currently being graded for the construction of 533 residential apartment units located at 5961 Linda Vista Road, across from the University of San Diego. The property is zoned RM-3-7 and designated for both institutional and residential uses within the Linda Vista Community Plan. On March 8, 2007, the Planning Commission approved a Site Development Permit and a Vesting Tentative Map to construct an Affordable Housing/Sustainable Building Project for 533 residential condominiums including 30, on-site affordable units and on and off-site park improvements. In 2008, a Process 1 Substantial Conformance Review was approved to allow modifications to include a request to construct for-rent units, modify the unit mix and a reduction in the number of buildings. The site would be accessed from a single driveway on Linda Vista Road.

The project proposes the construction of the following signs:

Staff is in support of the request. The site is irregular in shape with almost 1,000 feet of frontage on Linda Vista Road. Project identification and for-lease signs are allocated at one sign per frontage. The nature and site design of the development, a large scale multi-family residential project with one driveway access point, are such that one identification and one leasing sign per frontage would pose a potential hardship for the applicant. The signs as proposed are of sufficient size to be easily readable at their proposed location to allow drivers to make timely traffic decisions prior to reaching the project entrance. Linda Vista Road is classified as a 4-lane major street at 40 miles per hour. One 20-square foot identification sign and one 8-square-foot for-lease sign, given the frontage and multi-story development, is not effective signage and may cause vehicles to slow down, creating a potential traffic hazard. The signs have been placed in such a manner on both eastbound and westbound approaches so that visitors can locate the property. The applicant has worked with staff to reduce the number of signs and modified their size and location as originally proposed.

The proposed residential apartment complex and leasing office would be accessible from one entrance on Linda Vista Road, a major street with four lanes of high-volume traffic at 40 miles per hour. The proposed signs identifying the complex and providing directional information will enable passersby in vehicular traffic to more easily read the signs. The signs will enable drivers to make timely traffic decisions and lane changes at a safe distance prior to entering the project site. This will reduce slow-down and potentially assist in traffic safety at this intersection.

The previously approved Site Development Permit No. 302997 contains required mitigation for the re-location of an existing driveway that previously accessed the University of San Diego High School. The driveway has been re-located in order to align with the existing entrance to the University of San Diego (USD) College located across Linda Vista Road to the south. As such, the proposed residential development will share this intersection with the main entrance to USD. The signage proposed for the Pacific Ridge Apartment Homes will be distinctly different in copy and type from that of USD, and the deviation requested will assist in alerting vehicular traffic that the two entrances to USD and to the proposed development are not associated with each other.