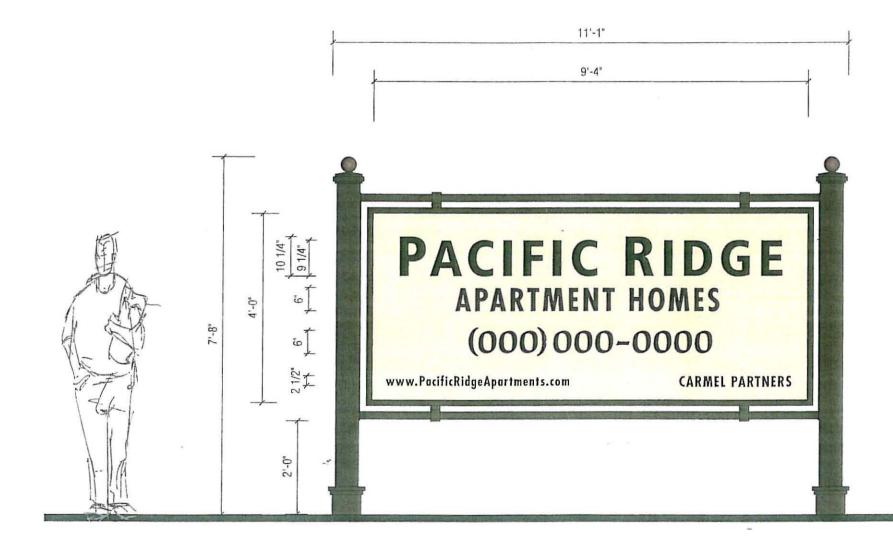

#### **Project Description:**

| SIGN TYPES                                           | PERMITTED (number,<br>square footage, height) | PROPOSED (number,<br>square footage, height)                |
|------------------------------------------------------|-----------------------------------------------|-------------------------------------------------------------|
| Identification<br>(principal use and<br>directional) | One, 20 square feet, 6 feet                   | Two, 50 square feet, 6 feet<br>Two, 12 square feet, 12 feet |
| Leasing                                              | One, 8 square feet, 6 feet                    | Two, 32 square feet, 7'-8"                                  |
| TOTAL SIGN AREA                                      | 54 square feet                                | 188 square feet                                             |

The project proposes the construction of the following signs:

Staff is in support of the request. The site is irregular in shape with almost 1,000 feet of frontage on Linda Vista Road. Project identification and for-lease signs are allocated at one sign per frontage. The nature and site design of the development, a large scale multi-family residential project with one driveway access point, are such that one identification and one leasing sign per frontage would pose a potential hardship for the applicant. The signs as proposed are of sufficient size to be easily readable at their proposed location to allow drivers to make timely traffic decisions prior to reaching the project entrance. Linda Vista Road is classified as a 4-lane major street at 40 miles per hour. One 20-square foot identification sign and one 8-square-foot for-lease sign, given the frontage and multi-story development, is not effective signage and may cause vehicles to slow down, creating a potential traffic hazard. The signs have been placed in such a manner on both eastbound and westbound approaches so that visitors can locate the property. The applicant has worked with staff to reduce the number of signs and modified their size and location as originally proposed.

The project shall include identification, leasing and directional signs as noted below:

| SIGN TYPES -                                         | PERMITTED (number,<br>square footage, height) | PROPOSED (number,<br>square footage, height)                |
|------------------------------------------------------|-----------------------------------------------|-------------------------------------------------------------|
| Identification<br>(principal use and<br>directional) | One, 20 square feet, 6 feet                   | Two, 50 square feet, 6 feet<br>Two, 12 square feet, 12 feet |
| Leasing                                              | One, 8 square feet, 6 feet                    | Two, 32 square feet, 7'-8"                                  |
| TOTAL SIGN AREA                                      | 28 square feet                                | 188 square feet                                             |

- 1. Four ground signs: Two, 50-square-foot project identification signs and two, 12square-foot directional signs (directional signs 7'-8" in height) where 1, 20-squarefoot sign is allowed at a maximum height of 6 feet.
- 2. Two for lease: Two, 32-square-foot for lease signs where 1, 8-square-foot sign is allowed.