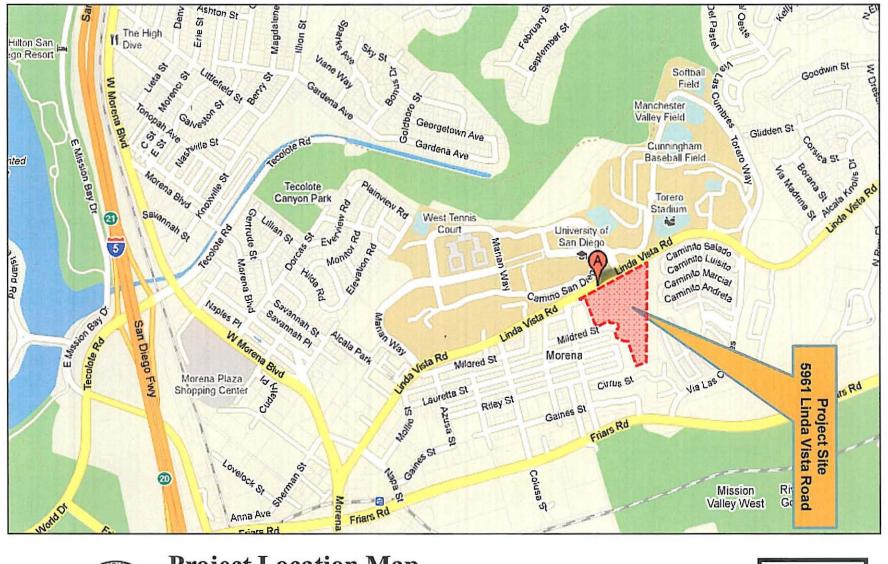

# Land Use Map

PACIFIC RIDGE APARTMENTS – 5961 LINDA VISTA ROAD PROJECT NO. 182893

Project Location Map PACIFIC RIDGE APARTMENTS – 5961 LINDA VISTA ROAD

**PROJECT NO. 182893** 

RECORDING REQUESTED BY CITY OF SAN DIEGO DEVELOPMENT SERVICES PERMIT INTAKE, MAIL STATION 501