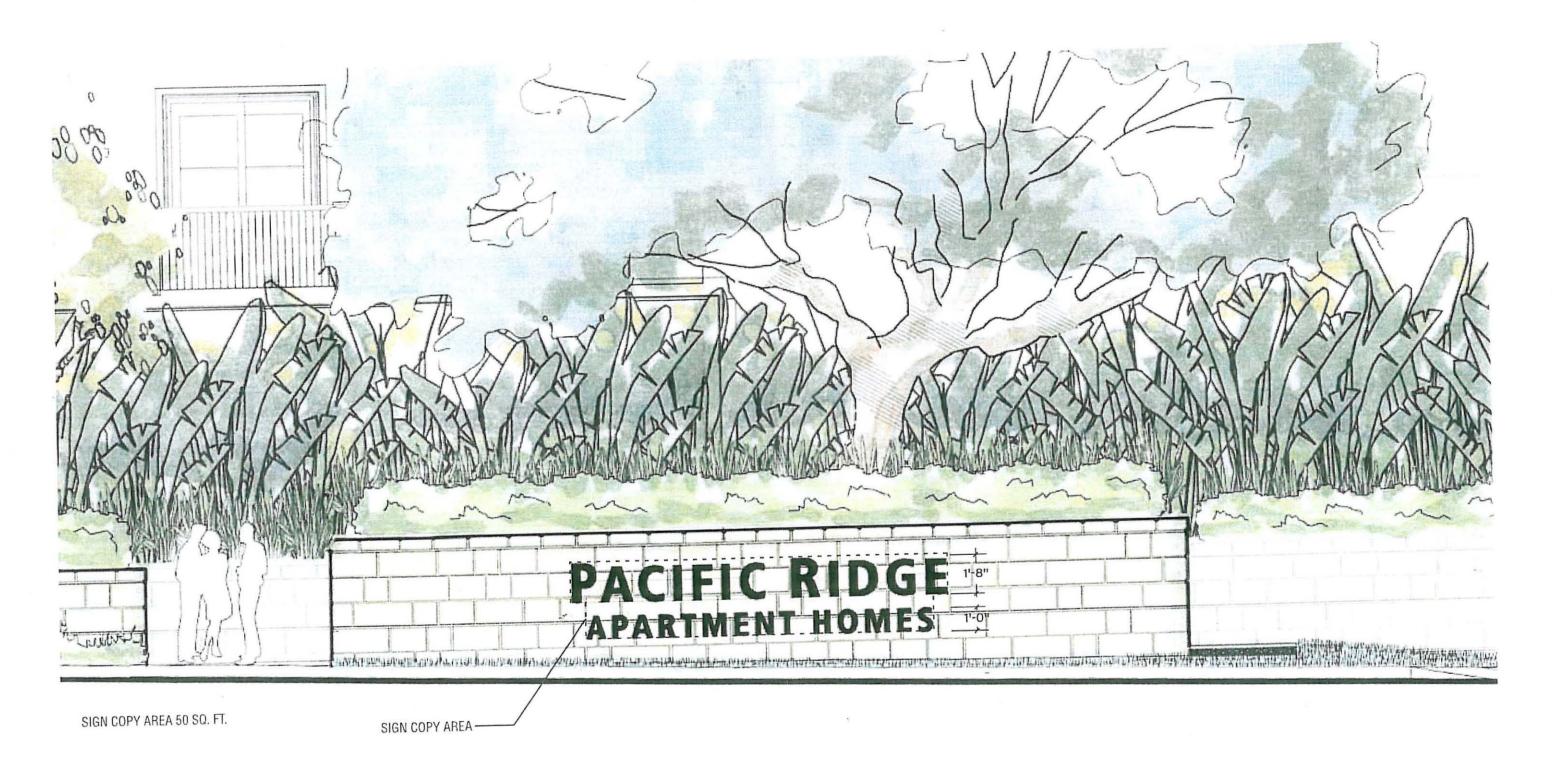

Page 1 of 5

2. Two for lease: Two, 32-square-foot for lease signs where 1, 8-square-foot sign is allowed.

The request is a minor deviation to allow signage accessory to the proposed development to facilitate the renting of the units and provide easily readable information to citizens. All of the signs have been relocated from their original design to comply with the city-wide location standards and height requirements. The signs will be placed entirely within private property. The project identification sign with copy identifying the name of the development will be placed on a proposed retaining wall near the driveway entrance and outside of all visibility areas. The purpose and intent of the Planned Development Permit is to allow greater flexibility from the strict application of the regulations than would be allowed through a deviation process. The signs will provide more easily readable information at appropriate locations, contributing to traffic safety and site visibility. The intent of the city-wide sign regulations is to provide a set of standards that are designed to optimize communication and quality of signs while protecting the public and the aesthetic character of the City. The proposed development will comply with the regulations of the Land Development Code.

- 1. Four ground signs: Two, 50-square-foot project identification signs and two, 12square-foot directional signs (directional signs 7'-8" in height) where 1, 20-squarefoot sign is allowed at a maximum height of 6 feet.
- 2. Two for lease: Two, 32-square-foot for lease signs where 1, 8-square-foot sign is allowed.