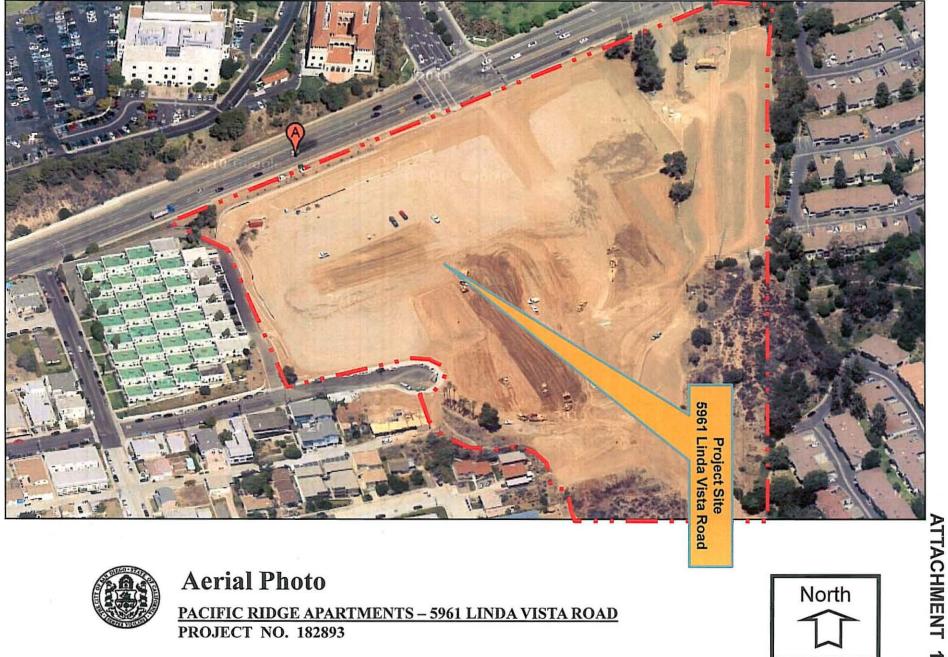

PACIFIC RIDGE APARTMENTS – 5961 LINDA VISTA ROAD PROJECT NO. 182893

#### BACKGROUND

The project proposes the construction of accessory signage on a vacant site currently being graded for the construction of 533 residential apartment units located at 5961 Linda Vista Road, across from the University of San Diego. The property is zoned RM-3-7 and designated for both institutional and residential uses within the Linda Vista Community Plan. On March 8, 2007, the Planning Commission approved a Site Development Permit and a Vesting Tentative Map to construct an Affordable Housing/Sustainable Building Project for 533 residential condominiums including 30, on-site affordable units and on and off-site park improvements. In 2008, a Process 1 Substantial Conformance Review was approved to allow modifications to include a request to construct for-rent units, modify the unit mix and a reduction in the number of buildings. The site would be accessed from a single driveway on Linda Vista Road.