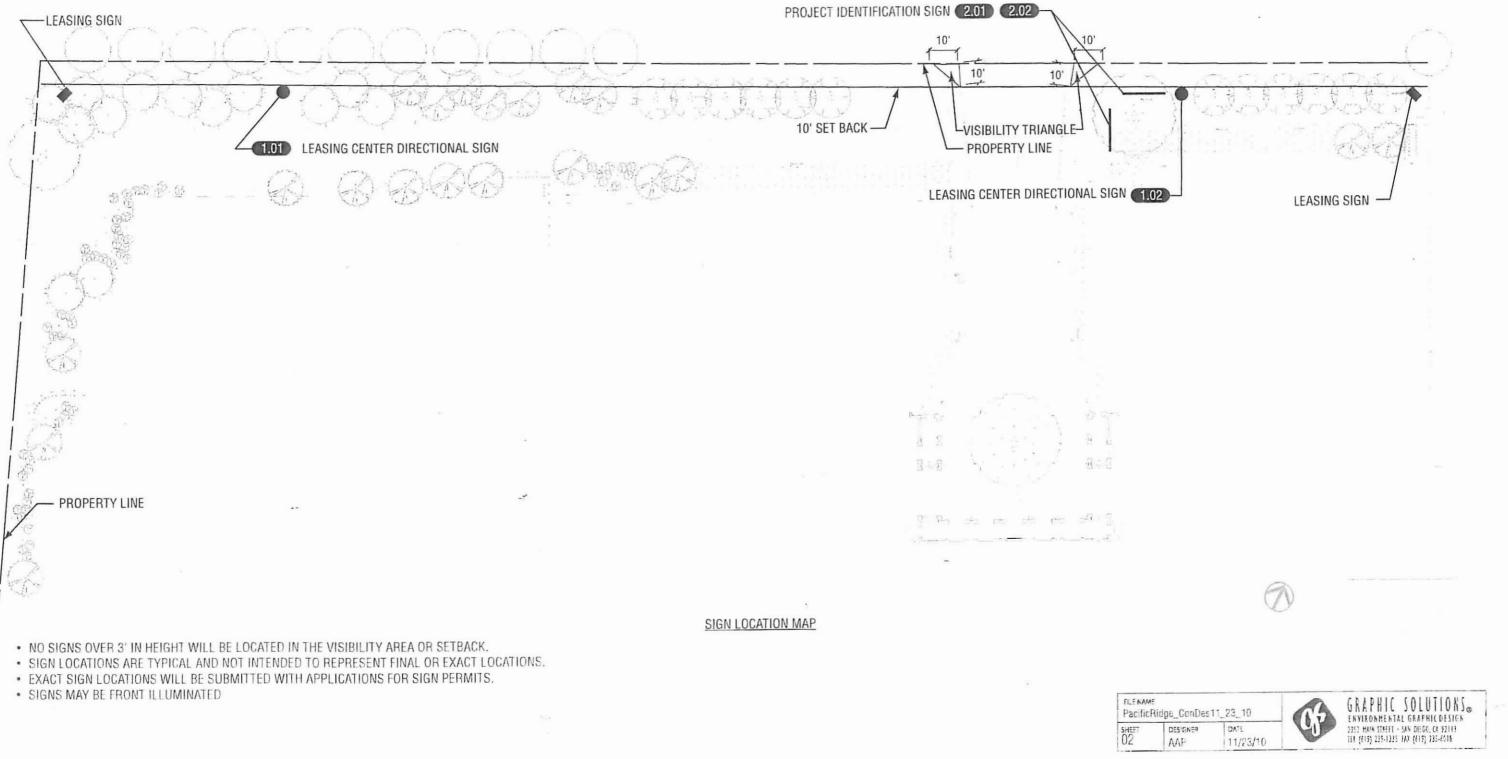

#### **Project Description:**

| SIGN TYPES                                           | PERMITTED (number,<br>square footage, height) | PROPOSED (number,<br>square footage, height)                |
|------------------------------------------------------|-----------------------------------------------|-------------------------------------------------------------|
| Identification<br>(principal use and<br>directional) | One, 20 square feet, 6 feet                   | Two, 50 square feet, 6 feet<br>Two, 12 square feet, 12 feet |
| Leasing                                              | One, 8 square feet, 6 feet                    | Two, 32 square feet, 7'-8"                                  |
| TOTAL SIGN AREA                                      | 54 square feet                                | 188 square feet                                             |

The project proposes the construction of the following signs:

Staff is in support of the request. The site is irregular in shape with almost 1,000 feet of frontage on Linda Vista Road. Project identification and for-lease signs are allocated at one sign per frontage. The nature and site design of the development, a large scale multi-family residential project with one driveway access point, are such that one identification and one leasing sign per frontage would pose a potential hardship for the applicant. The signs as proposed are of sufficient size to be easily readable at their proposed location to allow drivers to make timely traffic decisions prior to reaching the project entrance. Linda Vista Road is classified as a 4-lane major street at 40 miles per hour. One 20-square foot identification sign and one 8-square-foot for-lease sign, given the frontage and multi-story development, is not effective signage and may cause vehicles to slow down, creating a potential traffic hazard. The signs have been placed in such a manner on both eastbound and westbound approaches so that visitors can locate the property. The applicant has worked with staff to reduce the number of signs and modified their size and location as originally proposed.

The proposed residential apartment complex and leasing office would be accessible from one entrance on Linda Vista Road, a major street with four lanes of high-volume traffic at 40 miles per hour. The proposed signs identifying the complex and providing directional information will enable passersby in vehicular traffic to more easily read the signs. The signs will enable drivers to make timely traffic decisions and lane changes at a safe distance prior to entering the project site. This will reduce slow-down and potentially assist in traffic safety at this intersection.