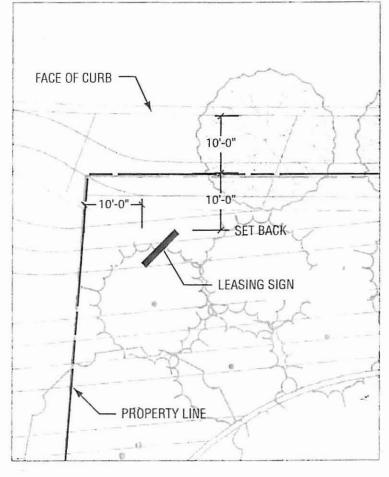

The project proposes the construction of the following signs:

Staff is in support of the request. The site is irregular in shape with almost 1,000 feet of frontage on Linda Vista Road. Project identification and for-lease signs are allocated at one sign per frontage. The nature and site design of the development, a large scale multi-family residential project with one driveway access point, are such that one identification and one leasing sign per frontage would pose a potential hardship for the applicant. The signs as proposed are of sufficient size to be easily readable at their proposed location to allow drivers to make timely traffic decisions prior to reaching the project entrance. Linda Vista Road is classified as a 4-lane major street at 40 miles per hour. One 20-square foot identification sign and one 8-square-foot for-lease sign, given the frontage and multi-story development, is not effective signage and may cause vehicles to slow down, creating a potential traffic hazard. The signs have been placed in such a manner on both eastbound and westbound approaches so that visitors can locate the property. The applicant has worked with staff to reduce the number of signs and modified their size and location as originally proposed.

Page 1 of 5

2. Two for lease: Two, 32-square-foot for lease signs where 1, 8-square-foot sign is allowed.

The request is a minor deviation to allow signage accessory to the proposed development to facilitate the renting of the units and provide easily readable information to citizens. All of the signs have been relocated from their original design to comply with the city-wide location standards and height requirements. The signs will be placed entirely within private property. The project identification sign with copy identifying the name of the development will be placed on a proposed retaining wall near the driveway entrance and outside of all visibility areas. The purpose and intent of the Planned Development Permit is to allow greater flexibility from the strict application of the regulations than would be allowed through a deviation process. The signs will provide more easily readable information at appropriate locations, contributing to traffic safety and site visibility. The intent of the city-wide sign regulations is to provide a set of standards that are designed to optimize communication and quality of signs while protecting the public and the aesthetic character of the City. The proposed development will comply with the regulations of the Land Development Code.

- 1. Four ground signs: Two, 50-square-foot project identification signs and two, 12square-foot directional signs (directional signs 7'-8" in height) where 1, 20-squarefoot sign is allowed at a maximum height of 6 feet.
- 2. Two for lease: Two, 32-square-foot for lease signs where 1, 8-square-foot sign is allowed.