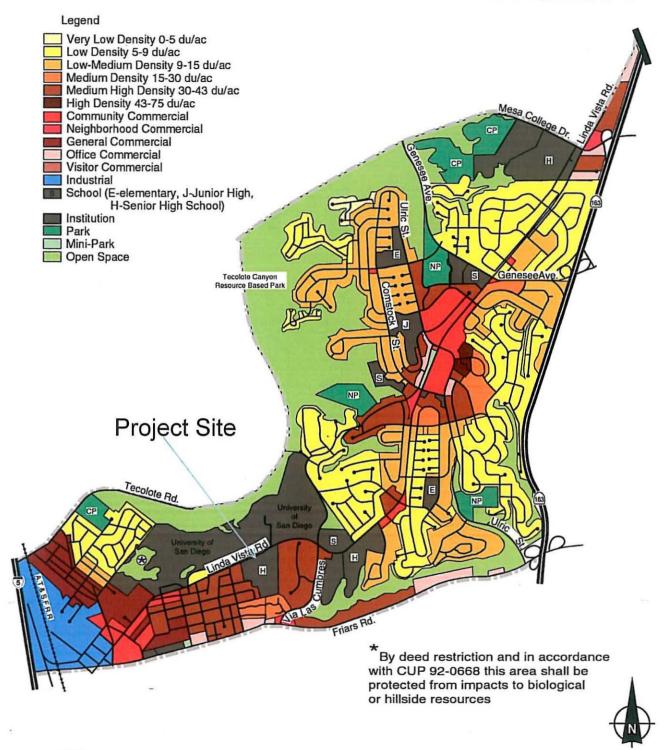

# Land Use Map

PACIFIC RIDGE APARTMENTS – 5961 LINDA VISTA ROAD PROJECT NO. 182893

Project Location Map PACIFIC RIDGE APARTMENTS – 5961 LINDA VISTA ROAD

**PROJECT NO. 182893** 

RECORDING REQUESTED BY CITY OF SAN DIEGO DEVELOPMENT SERVICES PERMIT INTAKE, MAIL STATION 501