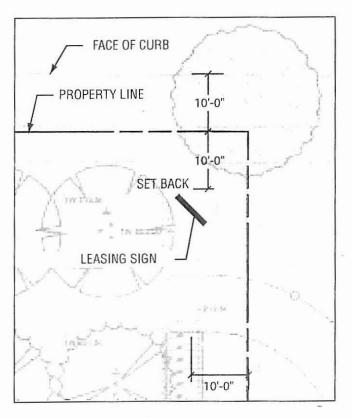

The project proposes the construction of the following signs:

Staff is in support of the request. The site is irregular in shape with almost 1,000 feet of frontage on Linda Vista Road. Project identification and for-lease signs are allocated at one sign per frontage. The nature and site design of the development, a large scale multi-family residential project with one driveway access point, are such that one identification and one leasing sign per frontage would pose a potential hardship for the applicant. The signs as proposed are of sufficient size to be easily readable at their proposed location to allow drivers to make timely traffic decisions prior to reaching the project entrance. Linda Vista Road is classified as a 4-lane major street at 40 miles per hour. One 20-square foot identification sign and one 8-square-foot for-lease sign, given the frontage and multi-story development, is not effective signage and may cause vehicles to slow down, creating a potential traffic hazard. The signs have been placed in such a manner on both eastbound and westbound approaches so that visitors can locate the property. The applicant has worked with staff to reduce the number of signs and modified their size and location as originally proposed.

Page 1 of 5

2. Two for lease: Two, 32-square-foot for lease signs where 1, 8-square-foot sign is allowed.

The request is a minor deviation to allow signage accessory to the proposed development to facilitate the renting of the units and provide easily readable information to citizens. All of the signs have been relocated from their original design to comply with the city-wide location standards and height requirements. The signs will be placed entirely within private property. The project identification sign with copy identifying the name of the development will be placed on a proposed retaining wall near the driveway entrance and outside of all visibility areas. The purpose and intent of the Planned Development Permit is to allow greater flexibility from the strict application of the regulations than would be allowed through a deviation process. The signs will provide more easily readable information at appropriate locations, contributing to traffic safety and site visibility. The intent of the city-wide sign regulations is to provide a set of standards that are designed to optimize communication and quality of signs while protecting the public and the aesthetic character of the City. The proposed development will comply with the regulations of the Land Development Code.

- 1. Four ground signs: Two, 50-square-foot project identification signs and two, 12square-foot directional signs (directional signs 7'-8" in height) where 1, 20-squarefoot sign is allowed at a maximum height of 6 feet.
- 2. Two for lease: Two, 32-square-foot for lease signs where 1, 8-square-foot sign is allowed.