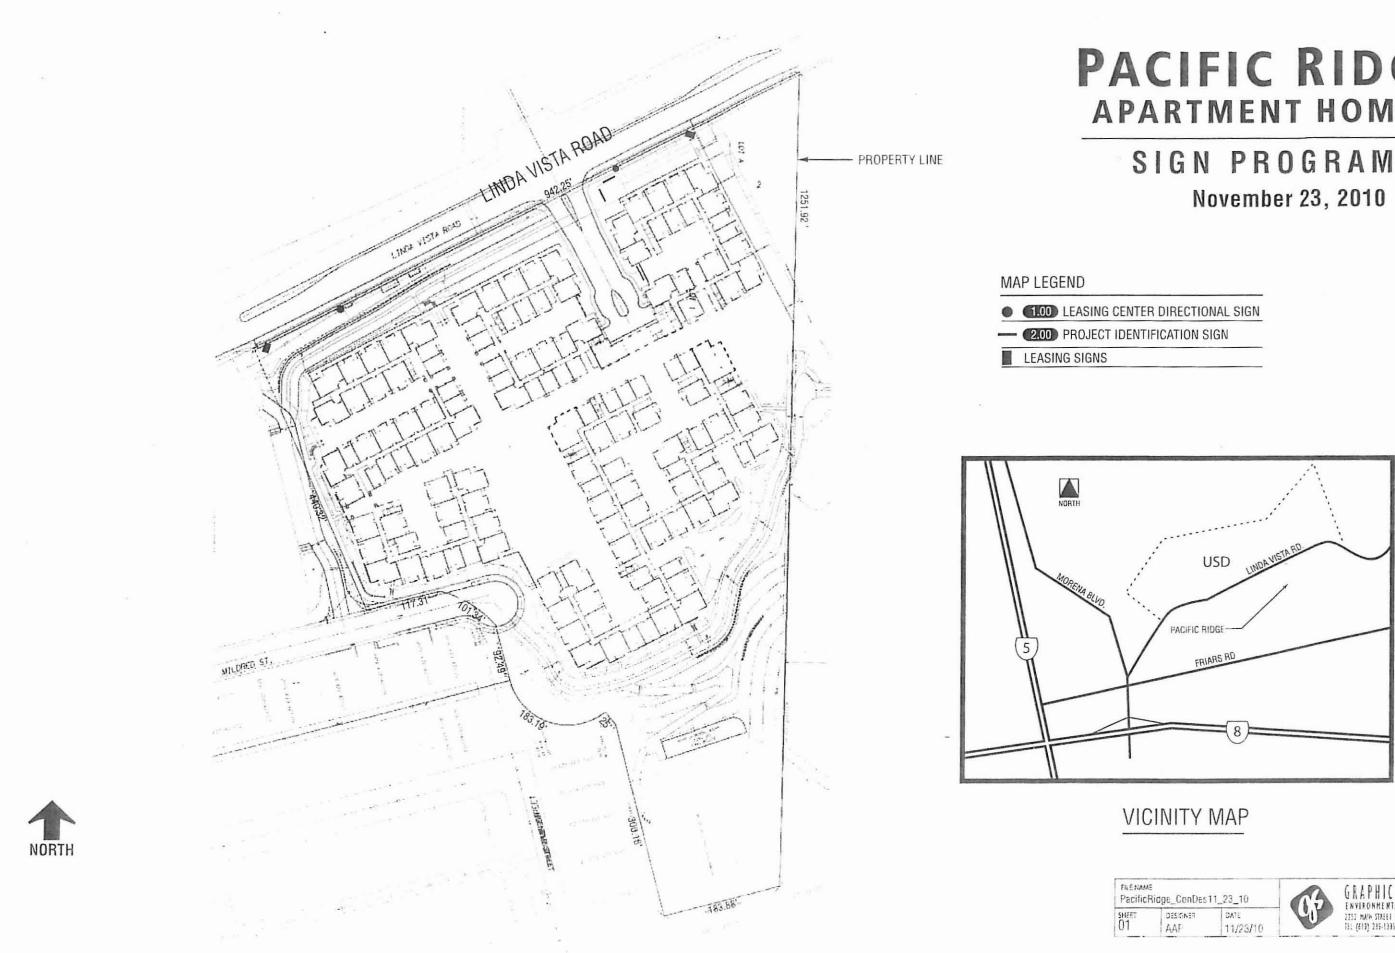

#### BACKGROUND

The project proposes the construction of accessory signage on a vacant site currently being graded for the construction of 533 residential apartment units located at 5961 Linda Vista Road, across from the University of San Diego. The property is zoned RM-3-7 and designated for both institutional and residential uses within the Linda Vista Community Plan. On March 8, 2007, the Planning Commission approved a Site Development Permit and a Vesting Tentative Map to construct an Affordable Housing/Sustainable Building Project for 533 residential condominiums including 30, on-site affordable units and on and off-site park improvements. In 2008, a Process 1 Substantial Conformance Review was approved to allow modifications to include a request to construct for-rent units, modify the unit mix and a reduction in the number of buildings. The site would be accessed from a single driveway on Linda Vista Road.

#### **Project Description:**

| SIGN TYPES                                           | PERMITTED (number,<br>square footage, height) | PROPOSED (number,<br>square footage, height)                |
|------------------------------------------------------|-----------------------------------------------|-------------------------------------------------------------|
| Identification<br>(principal use and<br>directional) | One, 20 square feet, 6 feet                   | Two, 50 square feet, 6 feet<br>Two, 12 square feet, 12 feet |
| Leasing                                              | One, 8 square feet, 6 feet                    | Two, 32 square feet, 7'-8"                                  |
| TOTAL SIGN AREA                                      | 54 square feet                                | 188 square feet                                             |

The project proposes the construction of the following signs:

Staff is in support of the request. The site is irregular in shape with almost 1,000 feet of frontage on Linda Vista Road. Project identification and for-lease signs are allocated at one sign per frontage. The nature and site design of the development, a large scale multi-family residential project with one driveway access point, are such that one identification and one leasing sign per frontage would pose a potential hardship for the applicant. The signs as proposed are of sufficient size to be easily readable at their proposed location to allow drivers to make timely traffic decisions prior to reaching the project entrance. Linda Vista Road is classified as a 4-lane major street at 40 miles per hour. One 20-square foot identification sign and one 8-square-foot for-lease sign, given the frontage and multi-story development, is not effective signage and may cause vehicles to slow down, creating a potential traffic hazard. The signs have been placed in such a manner on both eastbound and westbound approaches so that visitors can locate the property. The applicant has worked with staff to reduce the number of signs and modified their size and location as originally proposed.