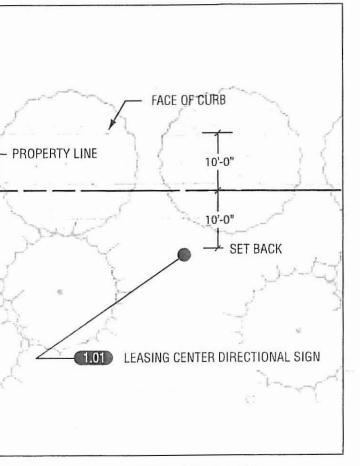

The project proposes the construction of the following signs:

Staff is in support of the request. The site is irregular in shape with almost 1,000 feet of frontage on Linda Vista Road. Project identification and for-lease signs are allocated at one sign per frontage. The nature and site design of the development, a large scale multi-family residential project with one driveway access point, are such that one identification and one leasing sign per frontage would pose a potential hardship for the applicant. The signs as proposed are of sufficient size to be easily readable at their proposed location to allow drivers to make timely traffic decisions prior to reaching the project entrance. Linda Vista Road is classified as a 4-lane major street at 40 miles per hour. One 20-square foot identification sign and one 8-square-foot for-lease sign, given the frontage and multi-story development, is not effective signage and may cause vehicles to slow down, creating a potential traffic hazard. The signs have been placed in such a manner on both eastbound and westbound approaches so that visitors can locate the property. The applicant has worked with staff to reduce the number of signs and modified their size and location as originally proposed.

Page 1 of 5

2. Two for lease: Two, 32-square-foot for lease signs where 1, 8-square-foot sign is allowed.

The request is a minor deviation to allow signage accessory to the proposed development to facilitate the renting of the units and provide easily readable information to citizens. All of the signs have been relocated from their original design to comply with the city-wide location standards and height requirements. The signs will be placed entirely within private property. The project identification sign with copy identifying the name of the development will be placed on a proposed retaining wall near the driveway entrance and outside of all visibility areas. The purpose and intent of the Planned Development Permit is to allow greater flexibility from the strict application of the regulations than would be allowed through a deviation process. The signs will provide more easily readable information at appropriate locations, contributing to traffic safety and site visibility. The intent of the city-wide sign regulations is to provide a set of standards that are designed to optimize communication and quality of signs while protecting the public and the aesthetic character of the City. The proposed development will comply with the regulations of the Land Development Code.

- 1. Four ground signs: Two, 50-square-foot project identification signs and two, 12square-foot directional signs (directional signs 7'-8" in height) where 1, 20-squarefoot sign is allowed at a maximum height of 6 feet.
- 2. Two for lease: Two, 32-square-foot for lease signs where 1, 8-square-foot sign is allowed.