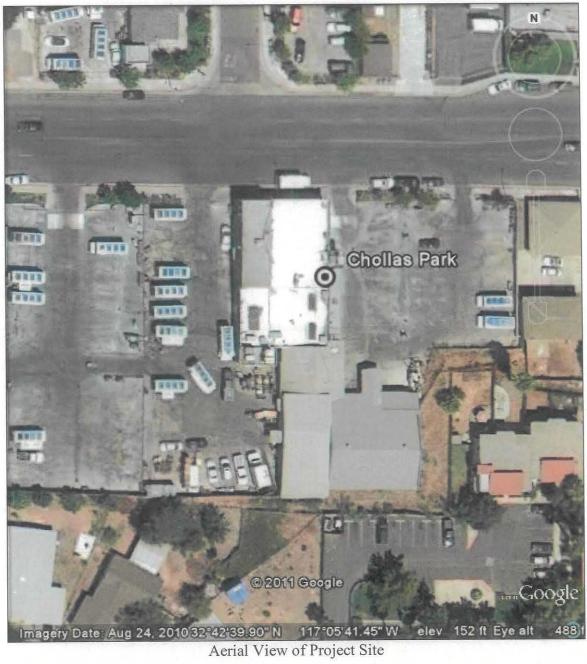

# **Aerial Photo**

<u>Verizon Wireless Chollas View - Project No. 232285</u> 4637 Market Street,, San Diego, CA 92102

#### **BACKGROUND**

The project is located on a commercial building at 4637 Market Street (Attachment 9) in the Encanto Neighborhoods Community. The 22-ft high structure serves as a storage facility for Moody's food catering operation (Attachment 3). This site was selected by Verizon Wireless as a candidate to improve the overall coverage objective to the surrounding commercial and residential use. This Wireless Communication Facility will allow Verizon Wireless to distribute improved voice and data capacity while upgrading its network to 4G LTE (Long Term Evolution) technology.