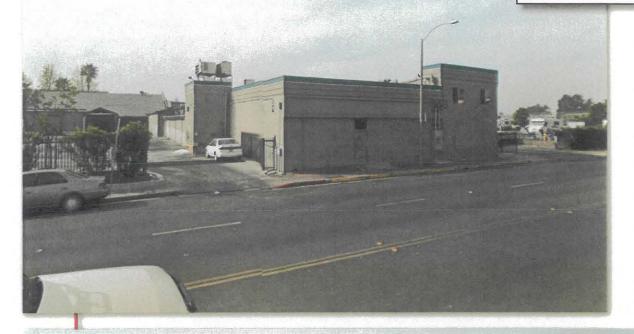

#### **BACKGROUND**

The project is located on a commercial building at 4637 Market Street (Attachment 9) in the Encanto Neighborhoods Community. The 22-ft high structure serves as a storage facility for Moody's food catering operation (Attachment 3). This site was selected by Verizon Wireless as a candidate to improve the overall coverage objective to the surrounding commercial and residential use. This Wireless Communication Facility will allow Verizon Wireless to distribute improved voice and data capacity while upgrading its network to 4G LTE (Long Term Evolution) technology.

# **Aerial Photo**

<u>Verizon Wireless Chollas View - Project No. 232285</u> 4637 Market Street,, San Diego, CA 92102

# **Project Location Map**

<u>Verizon Wireless Chollas View - Project No. 232285</u> 4637 Market Street,, San Diego, CA 92102

| PROJECT DATA SHEET                   |                                                                                                                                                                                                                                                                                                                                                                                                                                                                                                                               |  |  |
|--------------------------------------|-------------------------------------------------------------------------------------------------------------------------------------------------------------------------------------------------------------------------------------------------------------------------------------------------------------------------------------------------------------------------------------------------------------------------------------------------------------------------------------------------------------------------------|--|--|
| PROJECT NAME:                        | Verizon Wireless Chollas Views                                                                                                                                                                                                                                                                                                                                                                                                                                                                                                |  |  |
| PROJECT DESCRIPTION:                 | Verizon Wireless is proposing to install a Wireless Communication Facility at 4637 Market Street. The project is located in the Southeastern San Diego PDO CSF-1 zone within the Encanto planning area. The project consists of a total of 12 antennas concealed behindFRP screens designed to appears as louvers. The equipment associated with this project is located inside a new 240 sq-ft enclosure. The project requires a Planned Development Permit (PDP), Process 4 decision to exceed the 24-ft height limitation. |  |  |
| COMMUNITY PLAN AREA:                 | Encanto                                                                                                                                                                                                                                                                                                                                                                                                                                                                                                                       |  |  |
| DISCRETIONARY<br>ACTIONS:            | Planned Development Permit                                                                                                                                                                                                                                                                                                                                                                                                                                                                                                    |  |  |
| COMMUNITY PLAN LAND USE DESIGNATION: | Commercial                                                                                                                                                                                                                                                                                                                                                                                                                                                                                                                    |  |  |