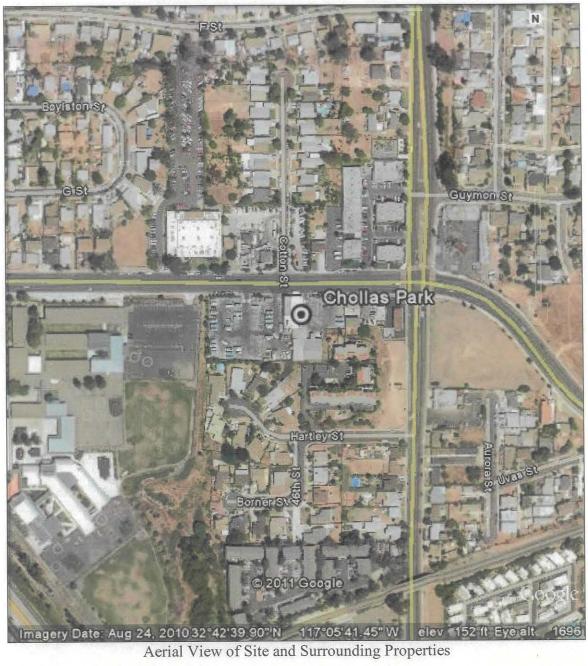

# **Project Location Map**

<u>Verizon Wireless Chollas View - Project No. 232285</u> 4637 Market Street,, San Diego, CA 92102

| PROJECT DATA SHEET                   |                                                                                                                                                                                                                                                                                                                                                                                                                                                                                                                               |  |  |
|--------------------------------------|-------------------------------------------------------------------------------------------------------------------------------------------------------------------------------------------------------------------------------------------------------------------------------------------------------------------------------------------------------------------------------------------------------------------------------------------------------------------------------------------------------------------------------|--|--|
| PROJECT NAME:                        | Verizon Wireless Chollas Views                                                                                                                                                                                                                                                                                                                                                                                                                                                                                                |  |  |
| PROJECT DESCRIPTION:                 | Verizon Wireless is proposing to install a Wireless Communication Facility at 4637 Market Street. The project is located in the Southeastern San Diego PDO CSF-1 zone within the Encanto planning area. The project consists of a total of 12 antennas concealed behindFRP screens designed to appears as louvers. The equipment associated with this project is located inside a new 240 sq-ft enclosure. The project requires a Planned Development Permit (PDP), Process 4 decision to exceed the 24-ft height limitation. |  |  |
| COMMUNITY PLAN AREA:                 | Encanto                                                                                                                                                                                                                                                                                                                                                                                                                                                                                                                       |  |  |
| DISCRETIONARY<br>ACTIONS:            | Planned Development Permit                                                                                                                                                                                                                                                                                                                                                                                                                                                                                                    |  |  |
| COMMUNITY PLAN LAND USE DESIGNATION: | Commercial                                                                                                                                                                                                                                                                                                                                                                                                                                                                                                                    |  |  |