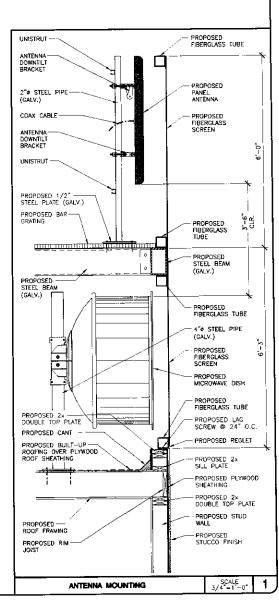

#### **EQUIPMENT FLOOR PLAN NOTES:**

- PROPOSED VERIZON WIRELESS EQUIPMENT SUILDING ABOVE EXISTING FIRST FLOOR
- 2 proposed **verizon wireless** nortel cdma equipment radio rack **(RR)** 29° wide x 64° high x 25° deep, weight: 1200 LBS,
- PROPOSED VERIZON WIRELESS NORTEL COMA EQUIPMENT RACK (DR) 29" WIDE x 84" HIGH x 25" DEFP. WEIGHT: 1000 LBS.
- PROPOSED **VERIZON WIRELESS** PCS EQUIPMENT RACK (DR)
  29" WIDE x 84" H GH x 25" DEEP, WEIGHT: 1000 LBS.
- (6) PROPOSED VERIZON WIRELESS TOLL RACK, 24" WIDE x 57" HIGH x 15" DEEP, WEIGHT: 500 LBS.
- PROPOSED AIR HANDLERS
- 8 PROPOSED FUSED DISCONNECT SWITCH MOUNTED TO WALL
- PROPOSED MANUAL TRANSFER SWITCH MOUNTED TO WALL
- PROPOSED 200 AMP ELECTRICAL PANEL MOUNTED TO WALL
- PROPOSED MAIN GROUND BUS BAR TO BE MOUNTED TO WALL
- PROPOSED ACCESS LADDER TO ANTENNA ROOM ABOVE
- PROPOSED ROOF ACCESS HATCH (SHOWN DASHED)
- PROPOSED OVERHEAD 18" CABLE LADDER @ +7'-5" (SHOWN DASHED)
- PROPOSED SURFACE MOUNTED FLORESCENT LIGHT FIXTURES (TYPICAL OF 3)
- PROPOSED COAX CABLE PENETRATION TO ANTENNA ROOM ABOVE (SHOWN DASHED)
- PROPOSED WALL MOUNTED TELCO BOARD
- PROPOSED 12" x 12" x 1/8" V NYL FLOOR TILES. EXCELON #51973 MONO WHITE WITH 4" COVER BASE
- PROVIDE AND INSTALL (1) WALL MOUNTED CLASS "ABC" FIRE EXTINGUISHER
- PROPOSED ENVIROMENTAL CONTROL PANEL MOUNTED TO WALL
- EXISTING CONDUIT ON EXISTING ROOF
- PROPOSED MECHANICAL UNITS ON PVC SLEEPERS (TYPICAL OF 2)
- PROPOSED 3'-C" WIDE STEEL DOOR AND FRAME & VERIZON WIRELESS SIGNAGE
- PROVIDE WALL MOUNTED EXTERIOR LIGHT FIXTURE MOUNTED TO BUILDING
- PROPOSED METAL BAR GRATE LANDING
- 26 EXISTING ICE TOWER
- PROPOSED METAL STAIRS WITH GUARDRAILS
- PROPOSED METAL LOUVERED MECHANICAL SCREENS TO REPLACE EXISTING SHORT SCREENS ON EXISTING ICE TOWER
- (SHOWN DASHED)
- DE EXISTING BUILDING PARAPET WALL
- EXISTING FIRST FLOOR ROOF OVERHANG
- EXISTING STEEL BEAM TO BE REMOVED (SHOWN DASHED)
- EXISTING MECHANICAL UNIT TO REMAIN
- EXISTING MECHANICAL EQUIPMENT ON ROOF (TYPICAL)
- DIRECTION OF EXISTING ROOF SLOPE
- SO LINE OF ANTENNA PLATFORM ABOVE
- PROPOSED ROOF DRAIN & OVERFLOW
- MECHANICAL UNIT LEASE AREA 7'-5" x 9'-6" (±70 SQ, FT.)
- PROPOSED "TRAF-WALK" PADS (SHOWN SHADED)