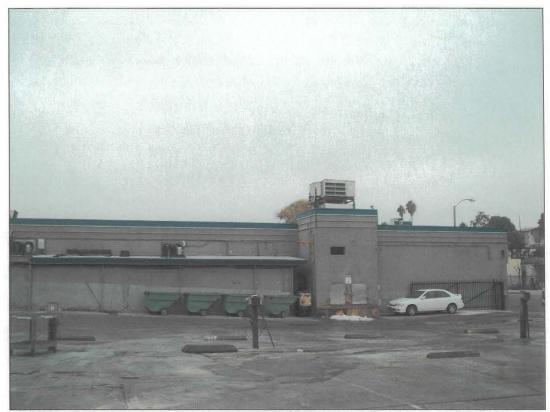

#### **BACKGROUND**

The project is located on a commercial building at 4637 Market Street (Attachment 9) in the Encanto Neighborhoods Community. The 22-ft high structure serves as a storage facility for Moody's food catering operation (Attachment 3). This site was selected by Verizon Wireless as a candidate to improve the overall coverage objective to the surrounding commercial and residential use. This Wireless Communication Facility will allow Verizon Wireless to distribute improved voice and data capacity while upgrading its network to 4G LTE (Long Term Evolution) technology.

#### DISCUSSION

Project Description: The proposed Verizon Wireless Communication Facility (WCF) includes a total of twelve (12) antennas and one microwave dish completely concealed behind a Fiberglass Reinforced Panel (FRP) screen designed to appear as metal louvers painted and textured to match the existing building (Attachment 9). The 35-foot high structure consists of an equipment room on the second floor with access from the existing rooftop. Additionally, as part of this project, Verizon Wireless will also screen the exposed air conditioning units to the adjacent ice tower. The proposed WCF and the existing rooftop AC units will be fully concealed from the public right-of-way. The project is located in the Southeastern San Diego Planned District (SESDPD) CSF-1 zone with a 24-ft height limit. A height deviation is being requested to exceed the limit by 11-feet for an overall height of 35-feet. As a result, the project requires a Planned Development Permit, Process 4, Planning Commission decision.

General Plan: The General Plan, Section UD-A.15, states that WCFs should be concealed in existing structures when possible, or otherwise use camouflage and screening techniques to hide or blend the facilities into the surrounding area. The design of the WCF is to be aesthetically pleasing and respectful of the neighborhood context. The Verizon Wireless WCF consists of twelve antennas and one microwave dish completely concealed behind a Fiberglass Reinforced Panel (FRP) screen designed to appear as metal louvers (Attachment 8). As illustrated in the exhibits, the design of the 35-ft high structure is consistent with the existing building design. The equipment associated with this project is located inside the proposed 35-ft high structure, on the second floor, not visible to the public.