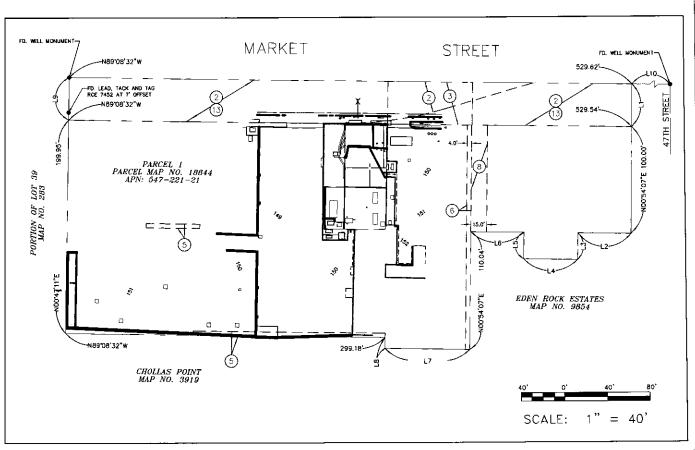

DATE OF SURVEY:

COORDINATES:  $\oplus$ LATITUDE: 32'42'40.200" N LONGITUDE: 117'05'41.237" W DATUM: NAD83

ASSESSOR'S PARCEL NUMBER

ITEMS CORRESPONDING TO SCHEDULE "B":

BY: LAWYERS TITLE COMPANY 4100 NEWPORT PLACE DRIVE SUITE 120 NEWPORT BEACH, CA. 92560 (949) 724-3170

TITLE NO.: 12387451-10 TITLE OFFICER: CHRIS MAZIAR DATED: DECEMBER 8, 2010

THE FOLLOWING ITEMS WERE FOUND IN SAID COMMITMENT AND ARE REFERENCED ON THIS MAP. COVENANTS, CONDITIONS, TESTIFICITIONS, TERMS AGREEMENTS AND MATTERS LISTED HEREON. CONTAIN NUMBEROUS TITUS THAT AFFECT THE SUBJECT PROPERTY, CONTENTS VUST BE REVIEWED TO DISCERN SPECIFICS.

WATER RIGHTS, CLAIMS OR TITLE TO WATER, WHETHER OR NOT SHOWN BY THE PUBLIC RECORDS. THIS ITEM AFFECTS THE SUBJECT PROPERTY, IS BLANKET IN NATURE AND IS NOT PLOTTED HEREON.

2)— AN EASEMENT FOR STREET RECORDED JANUARY 12, 1927 IN BOOK 1315 PAGE 84 OF DEEDS. THIS THEM AFFECTS THE SUBJECT PROPERTY AND IS PLOTTED HEREON.

(3)— COVENANTS, CONDITIONS AND RESTRICTIONS RECORDED IN BOOK 1226 PAGE 370 OF OFFICIAL RECORDS. THIS ITEM AFFECTS THE SUBJECT PROPERTY AND IS PLOTTED HEREON.

COVENANTS, CONDITIONS AND RESTRICTIONS RECORDED AUGUST 12, 1946 AS DOCUMENT NO. 80313 IN BOOK 2210 PAGE 20 OF DIFFICIAL RECORDS. THIS ITEM AFFECTS THE SUBJECT PROPERTY, IS BLANKET IN NATURE AND IS NOT PLOTTED HEREON.

AN EASEMENT FOR PUBLIC UTILITIES RECORDED ION MAP NO. 2434
RECORDED OCTOBER 29, 1947 AS FILE NO. 113332 OF OFFICIAL
RECORDS. THIS ITEM AFFECTS THE SUBJECT PROPERTY AND IS PLOTTED
HEREON.

AN EASEMENT FOR RIGHT OF WAY RECORDED JUNE 17, 1963 AS INSTRUMENT NO. 105568 OF OFFICIAL RECORDS. THIS ITEM AFFECTS THE SUBJECT PROPERTY AND IS PLOTTED PER PARCEL MAP 18844. **6** 

AN EASEMENT FOR RIGHT OF WAY RECORDED JUNE 17, 1963 AS INSTRUMENT NO. 15699 OF OFFICIAL RECORDS. THE EXACT LOCATION OF THIS ITEM COULD BE BE DETERMINED DUE TO ILLEGIBLE RECORD DOCUMENT AND IT IS NOT PLOTTED HEREON.

AN EASEMENT FOR WATER MAINS RECORDED NOVEMBER 21, 1980 AS FILE NO. 80—393593 OF OFFICIAL RECORDS. THIS ITEM AFFECTS THE SUBJECT PROPERTY AND IS PLOTTED HEREON.

A DOCUMENT ENTITLE "AGREEMENT" RECORDED OCTOBER 14, 1992 AS INSTRUMENT NO. 1992—0655651 OF OFFICIAL RECORDS. THIS ITEM AFFECTS THE SUBJECT PROPERTY, IS BLANKET IN NATURE AND IS NOT PLOTTED HEREON.

MATTERS CONTAINED IN A DOCUMENT ENTITLED TRESOLUTION NUMBER R-293139" RECORDED MAY 25, 2000 AS INSTRUMENT NO. 2000-0275289 OF OFFICIAL RECORDS. THIS ITEM AFFECTS THE SUBJECT PROPERTY, IS BLANKET IN NATURE AND IS NOT PLOTTED HEREON.

THE FACT THAT SAID LAND LIES WITHIN A PROJECT AREA OF THE CITY OF SAN DIEGO REDEVELOPMENT AGENCY AS DISCLOSED BY A DOCUMENT RECORDED DECEMBER 16, 1996 AS INSTRUMENT NO. 1996-0828357 OF OFFICIAL RECORDS. THIS ITEM AFFECTS THE SUBJECT PROPERTY, IS BLANKET IN NATURE AND IS NOT PLOTITED HEREON.

THE FACT THAT SAID LAND LIES WITHIN A PROJECT AREA OF THE CITY OF SAN DIEGO REDEVELOPMENT AGENCY AS DISCLOSED BY A DOCUMENT RECORDED JUNE 11, 2007 AS INSTRUMENT NO. 2007-0992307 OF OFFICIAL RECORDS. THIS ITEM AFFECTS THE SUBJECT PROPERTY, IS BLANKET IN NATURE AND IS NOT PLOTIED HEREON.

MATTERS CONTAINED IN THE DEDICATION STATEMENT CONTAINED ON PARCEL MAP 18844. THIS ITEM CONTAINS A STREET EASEMENT WHICH AFFECTS THE SUBJECT PROPERTY AND IS PLOTTED HEREON.

ITEMS #'S SHOWN HEREON ARE STATED AS EXCEPTIONS ON ABOVE REFERENCED COMMITMENT. NO RESPONSIBILITY FOR THE COMPLETENESS, ACCURACY, OR CONTENT OF SAID REPORT IS ASSUMED BY THIS MAY.

| LINE TABLE |             |        |  |
|------------|-------------|--------|--|
| LINE       | BEARING     | LENGTH |  |
| LI         | N00'54'07"E | 40.00  |  |
| 7          | N89"08'32"W | 50.15  |  |
| ធ          | N00'54'07"E | 24.90  |  |
| 7          | N89'08'32"W | 50.08  |  |
| L5         | N00'54'07 E | 24.98  |  |
| L6         | NB9"14"44 W | 50.08  |  |
| L7         | N89'08'32"W | 79.65  |  |
| L8         | N00"54'07"E | 10.10  |  |
| L9         | N00"47'11"E | 40.00" |  |
| L10        | N89'08'32"W | 135.11 |  |

#### DATUM STATEMENT:

THE BASIS OF BEARINGS FOR THIS SURVEY IS THE CAUFORNIA COORDINATE SYSTEM OF 1983, ZONE 6, EPOCH 1991.35 ADJUSTED, GRID BEARING BETWEEN FIRST ORDER STATION "16" AND "18" PER RECORD OF SURVEY 16575.

#### BENCHMARK

CITY OF SAN DIEGO BM NO: 1065

DESCRIPTION: BRASS PLUG AT THE NORTHEAST INTERSECTION OF 47TH STREET AND MARKET STREET.

FI EVATION: 123,361

DATUM: MEAN SEA LEVEL

P O BOX 4651 CARISBAD CA 92018 (760) 434-8474