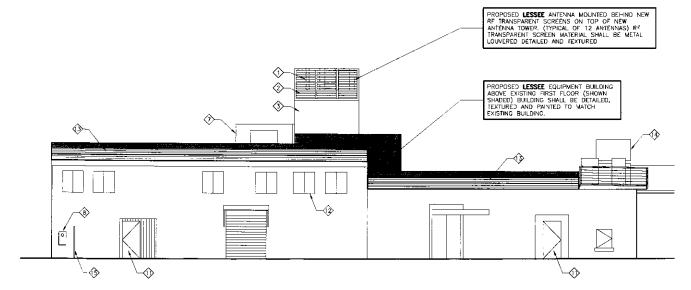

# **EAST ELEVATION**

WEST ELEVATION

# NORTH ELEVATION

#### **ELEVATION NOTES:**

- PROPOSED LESSEE PANEL ANTENNA (TYPICAL)
- 2 PROPOSED FRP MECHANICAL/LOUVERED SCREEN
- PROPOSED ANTENNA TOWER
- PROPOSED 4'-0"# LESSEE MICROWAVE ANTENNA (SHOWN DASHED)
- 5 TOP OF PROPOSED LESSEE ANTENNAS
- 6 CENTERLINE OF PROPOSED LESSEE MICROWAVE ANTENNA
- PROPOSED METAL LOUVERED MECHANICAL SCREENS TO REPLACE EXISTING SCREENS ON EXISTING ICE TOWER
- 8 NEW ELECTRICAL METER
- S EXISTING :CE TOWER
- EXISTING FIRST FLOOR
- EXISTING DOOR
- EXISTING WINDOW
- (3) EXISTING MECHANICAL SCREENS
- EXISTING MECHANICAL EQUIPMENT ON ROOF (TYPICAL)
- (5) EXISTING WROUGHT IRON FENCE
- EXISTING WROUGHT IRON ROLLING GATE (SHOWN DASHED FOR CLARITY)
- PROPOSED FINISH FLOOR
- UNE OF EXISTING MECHANICAL SCREEN (SHOWN DASHED)
- PROPOSED REGLET