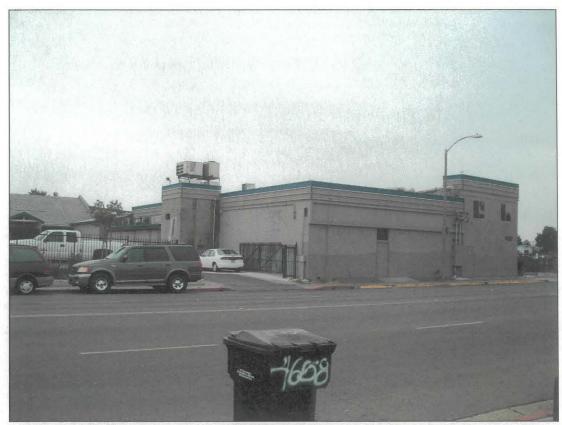

#### **BACKGROUND**

The project is located on a commercial building at 4637 Market Street (Attachment 9) in the Encanto Neighborhoods Community. The 22-ft high structure serves as a storage facility for Moody's food catering operation (Attachment 3). This site was selected by Verizon Wireless as a candidate to improve the overall coverage objective to the surrounding commercial and residential use. This Wireless Communication Facility will allow Verizon Wireless to distribute improved voice and data capacity while upgrading its network to 4G LTE (Long Term Evolution) technology.

#### DISCUSSION

Project Description: The proposed Verizon Wireless Communication Facility (WCF) includes a total of twelve (12) antennas and one microwave dish completely concealed behind a Fiberglass Reinforced Panel (FRP) screen designed to appear as metal louvers painted and textured to match the existing building (Attachment 9). The 35-foot high structure consists of an equipment room on the second floor with access from the existing rooftop. Additionally, as part of this project, Verizon Wireless will also screen the exposed air conditioning units to the adjacent ice tower. The proposed WCF and the existing rooftop AC units will be fully concealed from the public right-of-way. The project is located in the Southeastern San Diego Planned District (SESDPD) CSF-1 zone with a 24-ft height limit. A height deviation is being requested to exceed the limit by 11-feet for an overall height of 35-feet. As a result, the project requires a Planned Development Permit, Process 4, Planning Commission decision.