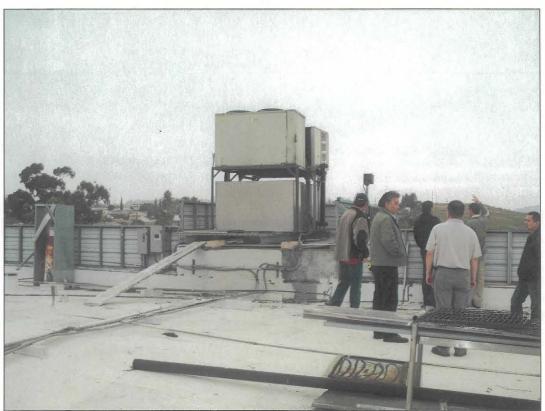

#### DISCUSSION

Project Description: The proposed Verizon Wireless Communication Facility (WCF) includes a total of twelve (12) antennas and one microwave dish completely concealed behind a Fiberglass Reinforced Panel (FRP) screen designed to appear as metal louvers painted and textured to match the existing building (Attachment 9). The 35-foot high structure consists of an equipment room on the second floor with access from the existing rooftop. Additionally, as part of this project, Verizon Wireless will also screen the exposed air conditioning units to the adjacent ice tower. The proposed WCF and the existing rooftop AC units will be fully concealed from the public right-of-way. The project is located in the Southeastern San Diego Planned District (SESDPD) CSF-1 zone with a 24-ft height limit. A height deviation is being requested to exceed the limit by 11-feet for an overall height of 35-feet. As a result, the project requires a Planned Development Permit, Process 4, Planning Commission decision.

- 2. The proposed development will not be detrimental to the public health, safety, and welfare; The Telecommunication Act of 1996 preempts local governments from regulating the "placement, construction and modification of wireless communication facilities on the basis of the environmental effects of Radio Frequency (RF) emissions to the extent that such facilities comply with the Federal Communication Commission's (FCC) standards for such emissions." A condition has been included with the project to required Verizon Wireless to submit an RF report to the City of San Diego demonstrating compliance with the FCC standards for wireless facilities. Therefore, based on the above, the project would not result in any significant health or safety risks to the surrounding area.
- 3. The proposed development will comply with the regulations of the Land Development Code; The Verizon Wireless WCF complies with Municipal Code Section 141.0420 which requires WCFs to use all reasonable means to conceal or minimize the visual impacts of the wireless communication facilities through integration. Integration with the existing structures or among other existing uses shall be accomplished through the use of architecture, landscape and siting solutions. The project is completely concealed inside a 35-foot high structure designed to match the adjacent ice tower. The associated equipment is also completely concealed inside the same 35-foot high structure, on the second floor, and will not be visible to the public. The proposed height is required in order to provide the necessary wireless coverage to the surrounding area. More importantly, as part of this modification, the adjacent existing ice tower with the exposed ac units above will be fully enclosed. As reflected in the exhibits, the proposed Verizon Wireless modifications would result in an improvement to the existing appearance of the building.