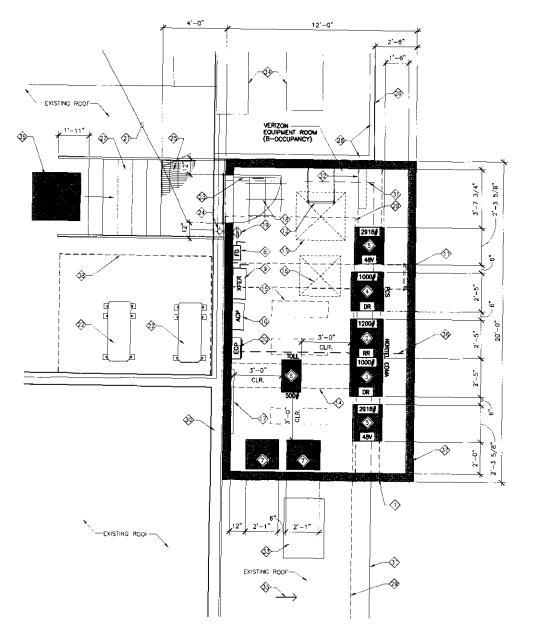

#### **EQUIPMENT FLOOR PLAN NOTES:**

- PROPOSED VERIZON WIRELESS EQUIPMENT SUILDING ABOVE EXISTING FIRST FLOOR
- 2 proposed **verizon wireless** nortel cdma equipment radio rack **(RR)** 29° wide x 64° high x 25° deep, weight: 1200 LBS,
- PROPOSED VERIZON WIRELESS NORTEL COMA EQUIPMENT RACK (DR) 29" WIDE x 84" HIGH x 25" DEFP. WEIGHT: 1000 LBS.
- PROPOSED **VERIZON WIRELESS** PCS EQUIPMENT RACK (DR)
  29" WIDE x 84" H GH x 25" DEEP, WEIGHT: 1000 LBS.
- (6) PROPOSED VERIZON WIRELESS TOLL RACK, 24" WIDE x 57" HIGH x 15" DEEP, WEIGHT: 500 LBS.
- PROPOSED AIR HANDLERS
- 8 PROPOSED FUSED DISCONNECT SWITCH MOUNTED TO WALL
- PROPOSED MANUAL TRANSFER SWITCH MOUNTED TO WALL
- PROPOSED 200 AMP ELECTRICAL PANEL MOUNTED TO WALL
- PROPOSED MAIN GROUND BUS BAR TO BE MOUNTED TO WALL
- PROPOSED ACCESS LADDER TO ANTENNA ROOM ABOVE
- PROPOSED ROOF ACCESS HATCH (SHOWN DASHED)
- PROPOSED OVERHEAD 18" CABLE LADDER @ +7'-5" (SHOWN DASHED)
- PROPOSED SURFACE MOUNTED FLORESCENT LIGHT FIXTURES (TYPICAL OF 3)
- PROPOSED COAX CABLE PENETRATION TO ANTENNA ROOM ABOVE (SHOWN DASHED)
- PROPOSED WALL MOUNTED TELCO BOARD
- PROPOSED 12" x 12" x 1/8" V NYL FLOOR TILES. EXCELON #51973 MONO WHITE WITH 4" COVER BASE
- PROVIDE AND INSTALL (1) WALL MOUNTED CLASS "ABC" FIRE EXTINGUISHER
- PROPOSED ENVIROMENTAL CONTROL PANEL MOUNTED TO WALL
- EXISTING CONDUIT ON EXISTING ROOF
- PROPOSED MECHANICAL UNITS ON PVC SLEEPERS (TYPICAL OF 2)
- PROPOSED 3'-C" WIDE STEEL DOOR AND FRAME & VERIZON WIRELESS SIGNAGE
- PROVIDE WALL MOUNTED EXTERIOR LIGHT FIXTURE MOUNTED TO BUILDING
- PROPOSED METAL BAR GRATE LANDING
- 26 EXISTING ICE TOWER
- PROPOSED METAL STAIRS WITH GUARDRAILS
- PROPOSED METAL LOUVERED MECHANICAL SCREENS TO REPLACE EXISTING SHORT SCREENS ON EXISTING ICE TOWER
- (SHOWN DASHED)
- DE EXISTING BUILDING PARAPET WALL
- EXISTING FIRST FLOOR ROOF OVERHANG
- EXISTING STEEL BEAM TO BE REMOVED (SHOWN DASHED)
- EXISTING MECHANICAL UNIT TO REMAIN
- EXISTING MECHANICAL EQUIPMENT ON ROOF (TYPICAL)
- DIRECTION OF EXISTING ROOF SLOPE
- SO LINE OF ANTENNA PLATFORM ABOVE
- PROPOSED ROOF DRAIN & OVERFLOW
- MECHANICAL UNIT LEASE AREA 7'-5" x 9'-6" (±70 SQ, FT.)
- PROPOSED "TRAF-WALK" PADS (SHOWN SHADED)

WILLIAM M DOOTH, ARCHITECT ROBERT J SUAREZ ARCHITECT

PREPARED FOR

P.O. BOX 19707 IRVINE, CA 92623-9707 (949) 222-7000

|        | APPROVALS |      |
|--------|-----------|------|
|        |           | DATE |
| RE     |           | DATE |
| RF     |           | DATE |
| INT    |           | DATE |
| EE/IN  |           | DATE |
| OPS    |           | DATE |
| EE/OUT |           | DATE |

SHEET TITLE

GRADE LEVEL PLAN & EQUIPMENT FLOOR PLAN

PROJECTS\verizon\10313zd\10313zA1.DWG

**A-1** 

( EXISTING FIRST FLOOR WALK-IN COOLER

MECHANICAL UNIT LEASE AREA 7'-5" x 9'-6" (±70 SQ. FT.) (9) PROPOSED "TRAF-WALK" PADS (SHOWN SHADED)