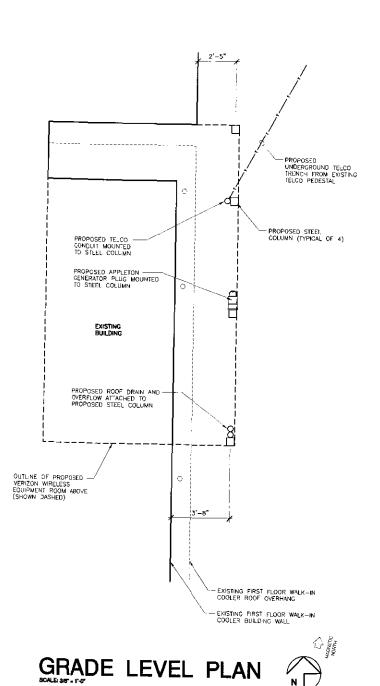

#### **EQUIPMENT FLOOR PLAN NOTES:**

- PROPOSED VERIZON WIRELESS EQUIPMENT SUILDING ABOVE EXISTING FIRST FLOOR
- 2 proposed **verizon wireless** nortel cdma equipment radio rack **(RR)** 29° wide x 64° high x 25° deep, weight: 1200 LBS,
- PROPOSED VERIZON WIRELESS NORTEL COMA EQUIPMENT RACK (DR) 29" WIDE x 84" HIGH x 25" DEFP. WEIGHT: 1000 LBS.
- PROPOSED **VERIZON WIRELESS** PCS EQUIPMENT RACK (DR)
  29" WIDE x 84" H GH x 25" DEEP, WEIGHT: 1000 LBS.
- (6) PROPOSED VERIZON WIRELESS TOLL RACK, 24" WIDE x 57" HIGH x 15" DEEP, WEIGHT: 500 LBS.
- PROPOSED AIR HANDLERS
- 8 PROPOSED FUSED DISCONNECT SWITCH MOUNTED TO WALL
- PROPOSED MANUAL TRANSFER SWITCH MOUNTED TO WALL
- PROPOSED 200 AMP ELECTRICAL PANEL MOUNTED TO WALL
- PROPOSED MAIN GROUND BUS BAR TO BE MOUNTED TO WALL
- PROPOSED ACCESS LADDER TO ANTENNA ROOM ABOVE
- PROPOSED ROOF ACCESS HATCH (SHOWN DASHED)
- PROPOSED OVERHEAD 18" CABLE LADDER @ +7'-5" (SHOWN DASHED)
- PROPOSED SURFACE MOUNTED FLORESCENT LIGHT FIXTURES (TYPICAL OF 3)
- PROPOSED COAX CABLE PENETRATION TO ANTENNA ROOM ABOVE (SHOWN DASHED)
- PROPOSED WALL MOUNTED TELCO BOARD
- PROPOSED 12" x 12" x 1/8" V NYL FLOOR TILES. EXCELON #51973 MONO WHITE WITH 4" COVER BASE
- PROVIDE AND INSTALL (1) WALL MOUNTED CLASS "ABC" FIRE EXTINGUISHER
- PROPOSED ENVIROMENTAL CONTROL PANEL MOUNTED TO WALL
- EXISTING CONDUIT ON EXISTING ROOF
- PROPOSED MECHANICAL UNITS ON PVC SLEEPERS (TYPICAL OF 2)
- PROPOSED 3'-C" WIDE STEEL DOOR AND FRAME & VERIZON WIRELESS SIGNAGE
- PROVIDE WALL MOUNTED EXTERIOR LIGHT FIXTURE MOUNTED TO BUILDING
- PROPOSED METAL BAR GRATE LANDING
- 26 EXISTING ICE TOWER
- PROPOSED METAL STAIRS WITH GUARDRAILS
- PROPOSED METAL LOUVERED MECHANICAL SCREENS TO REPLACE EXISTING SHORT SCREENS ON EXISTING ICE TOWER
- (SHOWN DASHED)
- DE EXISTING BUILDING PARAPET WALL
- EXISTING FIRST FLOOR ROOF OVERHANG
- EXISTING STEEL BEAM TO BE REMOVED (SHOWN DASHED)
- EXISTING MECHANICAL UNIT TO REMAIN
- EXISTING MECHANICAL EQUIPMENT ON ROOF (TYPICAL)
- DIRECTION OF EXISTING ROOF SLOPE
- SO LINE OF ANTENNA PLATFORM ABOVE
- PROPOSED ROOF DRAIN & OVERFLOW
- MECHANICAL UNIT LEASE AREA 7'-5" x 9'-6" (±70 SQ, FT.)
- PROPOSED "TRAF-WALK" PADS (SHOWN SHADED)

SHEET TITLE

GRADE LEVEL PLAN & EQUIPMENT FLOOR PLAN

PROJECTS\verizon\10313zd\10313zA1.DWG

**A-1** 

( EXISTING FIRST FLOOR WALK-IN COOLER

MECHANICAL UNIT LEASE AREA 7'-5" x 9'-6" (±70 SQ. FT.) (9) PROPOSED "TRAF-WALK" PADS (SHOWN SHADED)