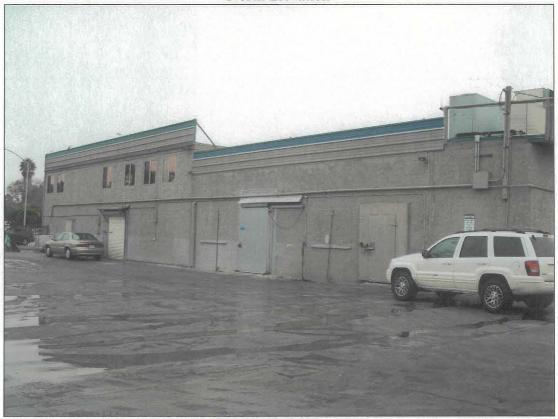

#### **BACKGROUND**

The project is located on a commercial building at 4637 Market Street (Attachment 9) in the Encanto Neighborhoods Community. The 22-ft high structure serves as a storage facility for Moody's food catering operation (Attachment 3). This site was selected by Verizon Wireless as a candidate to improve the overall coverage objective to the surrounding commercial and residential use. This Wireless Communication Facility will allow Verizon Wireless to distribute improved voice and data capacity while upgrading its network to 4G LTE (Long Term Evolution) technology.

#### DISCUSSION

Project Description: The proposed Verizon Wireless Communication Facility (WCF) includes a total of twelve (12) antennas and one microwave dish completely concealed behind a Fiberglass Reinforced Panel (FRP) screen designed to appear as metal louvers painted and textured to match the existing building (Attachment 9). The 35-foot high structure consists of an equipment room on the second floor with access from the existing rooftop. Additionally, as part of this project, Verizon Wireless will also screen the exposed air conditioning units to the adjacent ice tower. The proposed WCF and the existing rooftop AC units will be fully concealed from the public right-of-way. The project is located in the Southeastern San Diego Planned District (SESDPD) CSF-1 zone with a 24-ft height limit. A height deviation is being requested to exceed the limit by 11-feet for an overall height of 35-feet. As a result, the project requires a Planned Development Permit, Process 4, Planning Commission decision.