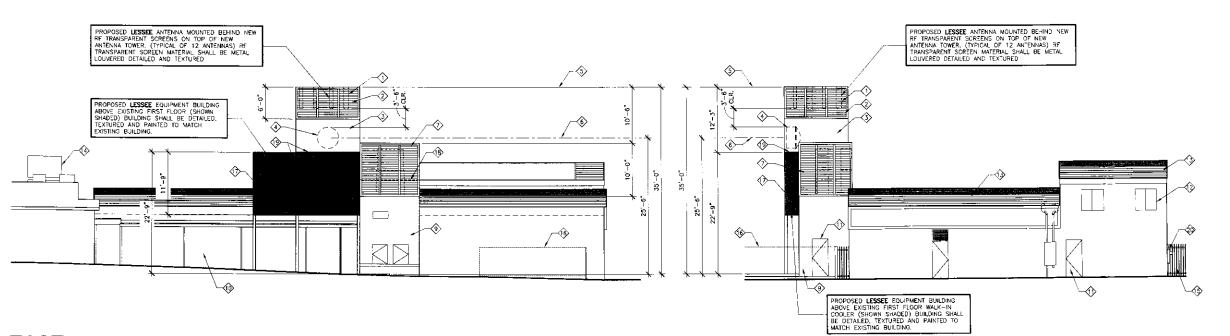

# **EAST ELEVATION**

WEST ELEVATION

# NORTH ELEVATION

#### **ELEVATION NOTES:**

- PROPOSED LESSEE PANEL ANTENNA (TYPICAL)
- 2 PROPOSED FRP MECHANICAL/LOUVERED SCREEN
- PROPOSED ANTENNA TOWER
- PROPOSED 4'-0"# LESSEE MICROWAVE ANTENNA (SHOWN DASHED)
- 5 TOP OF PROPOSED LESSEE ANTENNAS
- 6 CENTERLINE OF PROPOSED LESSEE MICROWAVE ANTENNA
- PROPOSED METAL LOUVERED MECHANICAL SCREENS TO REPLACE EXISTING SCREENS ON EXISTING ICE TOWER
- 8 NEW ELECTRICAL METER
- S EXISTING :CE TOWER
- EXISTING FIRST FLOOR
- EXISTING DOOR
- EXISTING WINDOW
- (3) EXISTING MECHANICAL SCREENS
- EXISTING MECHANICAL EQUIPMENT ON ROOF (TYPICAL)
- (5) EXISTING WROUGHT IRON FENCE
- EXISTING WROUGHT IRON ROLLING GATE (SHOWN DASHED FOR CLARITY)
- PROPOSED FINISH FLOOR
- UNE OF EXISTING MECHANICAL SCREEN (SHOWN DASHED)
- PROPOSED REGLET