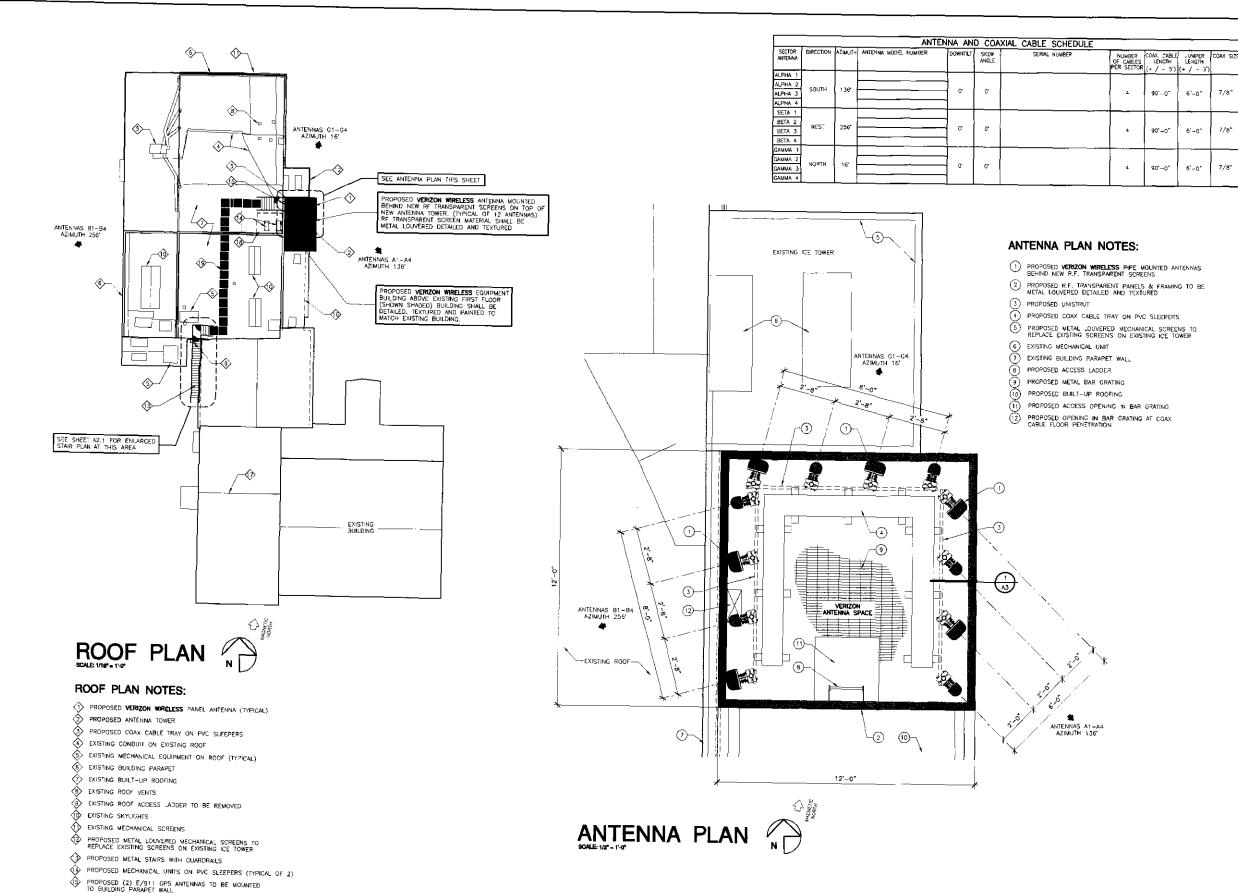

#### **EQUIPMENT FLOOR PLAN NOTES:**

- PROPOSED VERIZON WIRELESS EQUIPMENT SUILDING ABOVE EXISTING FIRST FLOOR
- 2 proposed **verizon wireless** nortel cdma equipment radio rack **(RR)** 29° wide x 64° high x 25° deep, weight: 1200 LBS,
- PROPOSED VERIZON WIRELESS NORTEL COMA EQUIPMENT RACK (DR) 29" WIDE x 84" HIGH x 25" DEFP. WEIGHT: 1000 LBS.
- PROPOSED **VERIZON WIRELESS** PCS EQUIPMENT RACK (DR)
  29" WIDE x 84" H GH x 25" DEEP, WEIGHT: 1000 LBS.
- (6) PROPOSED VERIZON WIRELESS TOLL RACK, 24" WIDE x 57" HIGH x 15" DEEP, WEIGHT: 500 LBS.
- PROPOSED AIR HANDLERS
- 8 PROPOSED FUSED DISCONNECT SWITCH MOUNTED TO WALL
- PROPOSED MANUAL TRANSFER SWITCH MOUNTED TO WALL
- PROPOSED 200 AMP ELECTRICAL PANEL MOUNTED TO WALL
- PROPOSED MAIN GROUND BUS BAR TO BE MOUNTED TO WALL
- PROPOSED ACCESS LADDER TO ANTENNA ROOM ABOVE
- PROPOSED ROOF ACCESS HATCH (SHOWN DASHED)
- PROPOSED OVERHEAD 18" CABLE LADDER @ +7'-5" (SHOWN DASHED)
- PROPOSED SURFACE MOUNTED FLORESCENT LIGHT FIXTURES (TYPICAL OF 3)
- PROPOSED COAX CABLE PENETRATION TO ANTENNA ROOM ABOVE (SHOWN DASHED)
- PROPOSED WALL MOUNTED TELCO BOARD
- PROPOSED 12" x 12" x 1/8" V NYL FLOOR TILES. EXCELON #51973 MONO WHITE WITH 4" COVER BASE
- PROVIDE AND INSTALL (1) WALL MOUNTED CLASS "ABC" FIRE EXTINGUISHER
- PROPOSED ENVIROMENTAL CONTROL PANEL MOUNTED TO WALL
- EXISTING CONDUIT ON EXISTING ROOF
- PROPOSED MECHANICAL UNITS ON PVC SLEEPERS (TYPICAL OF 2)
- PROPOSED 3'-C" WIDE STEEL DOOR AND FRAME & VERIZON WIRELESS SIGNAGE
- PROVIDE WALL MOUNTED EXTERIOR LIGHT FIXTURE MOUNTED TO BUILDING
- PROPOSED METAL BAR GRATE LANDING
- 26 EXISTING ICE TOWER
- PROPOSED METAL STAIRS WITH GUARDRAILS
- PROPOSED METAL LOUVERED MECHANICAL SCREENS TO REPLACE EXISTING SHORT SCREENS ON EXISTING ICE TOWER
- (SHOWN DASHED)
- DE EXISTING BUILDING PARAPET WALL
- EXISTING FIRST FLOOR ROOF OVERHANG
- EXISTING STEEL BEAM TO BE REMOVED (SHOWN DASHED)
- EXISTING MECHANICAL UNIT TO REMAIN
- EXISTING MECHANICAL EQUIPMENT ON ROOF (TYPICAL)
- DIRECTION OF EXISTING ROOF SLOPE
- SO LINE OF ANTENNA PLATFORM ABOVE
- PROPOSED ROOF DRAIN & OVERFLOW
- MECHANICAL UNIT LEASE AREA 7'-5" x 9'-6" (±70 SQ, FT.)
- PROPOSED "TRAF-WALK" PADS (SHOWN SHADED)

SHEET TITLE

ROOF ANTENNA PLANS

PROJECTS\verizon\10313zd\10313zA2.DWG

**A-2** 

WILLIAM N BOOTH ARCHITECT ROBERT J SUBREZ, ARCHITECT

PREPARED FOR

P.O. BOX 19707 IRVINE, CA 92623-9707 (949) 222-7000

|        | <del></del> :: |      |
|--------|----------------|------|
|        | APPROVALS      |      |
| A&C    |                | DATE |
| KE     |                | DATE |
| RF     | ·              | DATE |
| INT    |                | DATE |
| EE/IN  |                | DATE |
| OPS    |                | DATE |
| EE/OUT |                | DATE |
|        |                |      |

SHEET TITLE

**UPPER & LOWER** ROOF PLANS

PROJECTS\verizon\10313zd\10313zA2.1.DWG

A-2.1

#### **ELEVATION NOTES:**

- PROPOSED LESSEE PANEL ANTENNA (TYPICAL)
- 2 PROPOSED FRP MECHANICAL/LOUVERED SCREEN
- PROPOSED ANTENNA TOWER
- PROPOSED 4'-0"# LESSEE MICROWAVE ANTENNA (SHOWN DASHED)
- 5 TOP OF PROPOSED LESSEE ANTENNAS
- 6 CENTERLINE OF PROPOSED LESSEE MICROWAVE ANTENNA
- PROPOSED METAL LOUVERED MECHANICAL SCREENS TO REPLACE EXISTING SCREENS ON EXISTING ICE TOWER
- 8 NEW ELECTRICAL METER
- S EXISTING :CE TOWER
- EXISTING FIRST FLOOR
- EXISTING DOOR
- EXISTING WINDOW
- (3) EXISTING MECHANICAL SCREENS
- EXISTING MECHANICAL EQUIPMENT ON ROOF (TYPICAL)
- (5) EXISTING WROUGHT IRON FENCE
- EXISTING WROUGHT IRON ROLLING GATE (SHOWN DASHED FOR CLARITY)
- PROPOSED FINISH FLOOR
- UNE OF EXISTING MECHANICAL SCREEN (SHOWN DASHED)
- PROPOSED REGLET