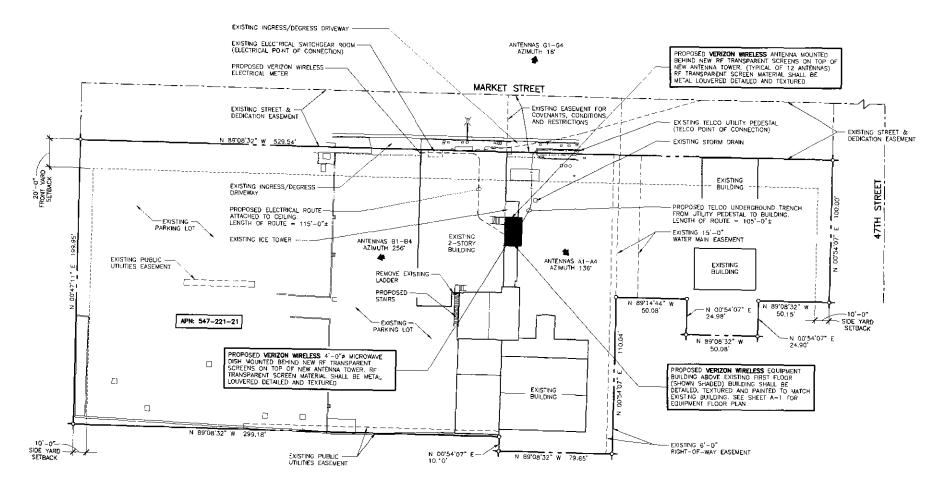

#### DISCUSSION

Project Description: The proposed Verizon Wireless Communication Facility (WCF) includes a total of twelve (12) antennas and one microwave dish completely concealed behind a Fiberglass Reinforced Panel (FRP) screen designed to appear as metal louvers painted and textured to match the existing building (Attachment 9). The 35-foot high structure consists of an equipment room on the second floor with access from the existing rooftop. Additionally, as part of this project, Verizon Wireless will also screen the exposed air conditioning units to the adjacent ice tower. The proposed WCF and the existing rooftop AC units will be fully concealed from the public right-of-way. The project is located in the Southeastern San Diego Planned District (SESDPD) CSF-1 zone with a 24-ft height limit. A height deviation is being requested to exceed the limit by 11-feet for an overall height of 35-feet. As a result, the project requires a Planned Development Permit, Process 4, Planning Commission decision.

General Plan: The General Plan, Section UD-A.15, states that WCFs should be concealed in existing structures when possible, or otherwise use camouflage and screening techniques to hide or blend the facilities into the surrounding area. The design of the WCF is to be aesthetically pleasing and respectful of the neighborhood context. The Verizon Wireless WCF consists of twelve antennas and one microwave dish completely concealed behind a Fiberglass Reinforced Panel (FRP) screen designed to appear as metal louvers (Attachment 8). As illustrated in the exhibits, the design of the 35-ft high structure is consistent with the existing building design. The equipment associated with this project is located inside the proposed 35-ft high structure, on the second floor, not visible to the public.

#### PROJECT DESCRIPTION:

- INSTALLATION OF VERIZON WIRELESS TELECOMMUNICATION EQUIPMENT RACKS INSIDE A PROPOSED EQUIPMENT BUILDING ABOVE EXISTING FIRST FLOOR
- INSTALLATION OF THREE (3) VERIZON WIRELESS ANTENNA SECTORS, OF FOUR ANTENNAS EACH (TOTAL OF 12 ANTENNAS). BEHIND NEW RF TRANSPARENT SCREENS ON TOP OF NEW ANTENNA TOWER
- INSTALLATION OF (2) NEW GPS ANTENNAS
- INSTALLATION OF A NEW 200 AMP ELECTRICAL SERVICE FROM EXISTING ELECTRICAL ROOM AT GRADE LEVEL
- INSTALLATION OF A NEW TELCO SERVICE CONNECTION FROM EXISTING TELCO PEDESTAL
- . NO LANDSCAPE OR IRRIGATION IS PLANNED FOR THIS PROJECT

#### **EQUIPMENT FLOOR PLAN NOTES:**

- PROPOSED VERIZON WIRELESS EQUIPMENT SUILDING ABOVE EXISTING FIRST FLOOR
- 2 proposed **verizon wireless** nortel cdma equipment radio rack **(RR)** 29° wide x 64° high x 25° deep, weight: 1200 LBS,
- PROPOSED VERIZON WIRELESS NORTEL COMA EQUIPMENT RACK (DR) 29" WIDE x 84" HIGH x 25" DEFP. WEIGHT: 1000 LBS.
- PROPOSED **VERIZON WIRELESS** PCS EQUIPMENT RACK (DR)
  29" WIDE x 84" H GH x 25" DEEP, WEIGHT: 1000 LBS.
- (6) PROPOSED VERIZON WIRELESS TOLL RACK, 24" WIDE x 57" HIGH x 15" DEEP, WEIGHT: 500 LBS.
- PROPOSED AIR HANDLERS
- 8 PROPOSED FUSED DISCONNECT SWITCH MOUNTED TO WALL
- PROPOSED MANUAL TRANSFER SWITCH MOUNTED TO WALL
- PROPOSED 200 AMP ELECTRICAL PANEL MOUNTED TO WALL
- PROPOSED MAIN GROUND BUS BAR TO BE MOUNTED TO WALL
- PROPOSED ACCESS LADDER TO ANTENNA ROOM ABOVE
- PROPOSED ROOF ACCESS HATCH (SHOWN DASHED)
- PROPOSED OVERHEAD 18" CABLE LADDER @ +7'-5" (SHOWN DASHED)
- PROPOSED SURFACE MOUNTED FLORESCENT LIGHT FIXTURES (TYPICAL OF 3)
- PROPOSED COAX CABLE PENETRATION TO ANTENNA ROOM ABOVE (SHOWN DASHED)
- PROPOSED WALL MOUNTED TELCO BOARD
- PROPOSED 12" x 12" x 1/8" V NYL FLOOR TILES. EXCELON #51973 MONO WHITE WITH 4" COVER BASE
- PROVIDE AND INSTALL (1) WALL MOUNTED CLASS "ABC" FIRE EXTINGUISHER
- PROPOSED ENVIROMENTAL CONTROL PANEL MOUNTED TO WALL
- EXISTING CONDUIT ON EXISTING ROOF
- PROPOSED MECHANICAL UNITS ON PVC SLEEPERS (TYPICAL OF 2)
- PROPOSED 3'-C" WIDE STEEL DOOR AND FRAME & VERIZON WIRELESS SIGNAGE
- PROVIDE WALL MOUNTED EXTERIOR LIGHT FIXTURE MOUNTED TO BUILDING
- PROPOSED METAL BAR GRATE LANDING
- 26 EXISTING ICE TOWER
- PROPOSED METAL STAIRS WITH GUARDRAILS
- PROPOSED METAL LOUVERED MECHANICAL SCREENS TO REPLACE EXISTING SHORT SCREENS ON EXISTING ICE TOWER
- (SHOWN DASHED)
- DE EXISTING BUILDING PARAPET WALL
- EXISTING FIRST FLOOR ROOF OVERHANG
- EXISTING STEEL BEAM TO BE REMOVED (SHOWN DASHED)
- EXISTING MECHANICAL UNIT TO REMAIN
- EXISTING MECHANICAL EQUIPMENT ON ROOF (TYPICAL)
- DIRECTION OF EXISTING ROOF SLOPE
- SO LINE OF ANTENNA PLATFORM ABOVE
- PROPOSED ROOF DRAIN & OVERFLOW
- MECHANICAL UNIT LEASE AREA 7'-5" x 9'-6" (±70 SQ, FT.)
- PROPOSED "TRAF-WALK" PADS (SHOWN SHADED)