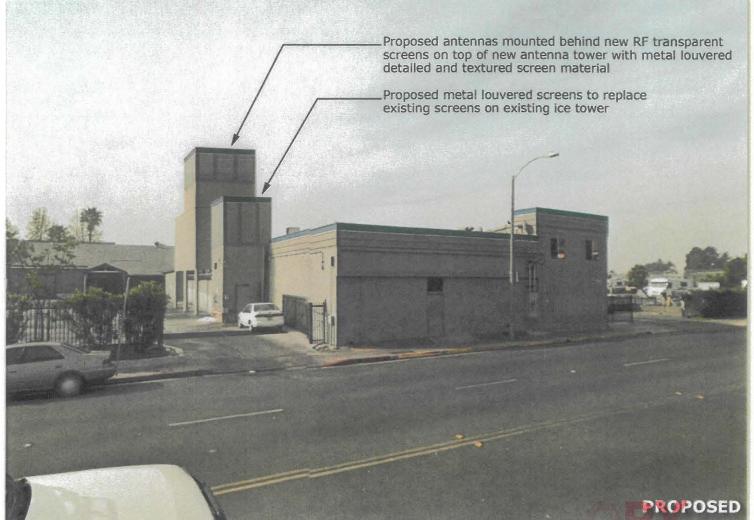

#### DISCUSSION

Project Description: The proposed Verizon Wireless Communication Facility (WCF) includes a total of twelve (12) antennas and one microwave dish completely concealed behind a Fiberglass Reinforced Panel (FRP) screen designed to appear as metal louvers painted and textured to match the existing building (Attachment 9). The 35-foot high structure consists of an equipment room on the second floor with access from the existing rooftop. Additionally, as part of this project, Verizon Wireless will also screen the exposed air conditioning units to the adjacent ice tower. The proposed WCF and the existing rooftop AC units will be fully concealed from the public right-of-way. The project is located in the Southeastern San Diego Planned District (SESDPD) CSF-1 zone with a 24-ft height limit. A height deviation is being requested to exceed the limit by 11-feet for an overall height of 35-feet. As a result, the project requires a Planned Development Permit, Process 4, Planning Commission decision.

General Plan: The General Plan, Section UD-A.15, states that WCFs should be concealed in existing structures when possible, or otherwise use camouflage and screening techniques to hide or blend the facilities into the surrounding area. The design of the WCF is to be aesthetically pleasing and respectful of the neighborhood context. The Verizon Wireless WCF consists of twelve antennas and one microwave dish completely concealed behind a Fiberglass Reinforced Panel (FRP) screen designed to appear as metal louvers (Attachment 8). As illustrated in the exhibits, the design of the 35-ft high structure is consistent with the existing building design. The equipment associated with this project is located inside the proposed 35-ft high structure, on the second floor, not visible to the public.

#### PLANNING/DESIGN REQUIREMENTS:

- 20. Verizon Wireless shall install a four-sided 10-foot high metal louvered mechanical screen wall on top of the existing ice tower as illustrated in the approved 'Exhibit A' dated June 23, 2011 to the satisfaction of the Development Services Department.
- 21. The FRP material in front of the proposed antennas shall be metal louvers detailed and textured to match the adjacent ice tower to the satisfaction of the Development Services Department.

#### **ELEVATION NOTES:**

- PROPOSED LESSEE PANEL ANTENNA (TYPICAL)
- 2 PROPOSED FRP MECHANICAL/LOUVERED SCREEN
- PROPOSED ANTENNA TOWER
- PROPOSED 4'-0"# LESSEE MICROWAVE ANTENNA (SHOWN DASHED)
- 5 TOP OF PROPOSED LESSEE ANTENNAS
- 6 CENTERLINE OF PROPOSED LESSEE MICROWAVE ANTENNA
- PROPOSED METAL LOUVERED MECHANICAL SCREENS TO REPLACE EXISTING SCREENS ON EXISTING ICE TOWER
- 8 NEW ELECTRICAL METER
- S EXISTING :CE TOWER
- EXISTING FIRST FLOOR
- EXISTING DOOR
- EXISTING WINDOW
- (3) EXISTING MECHANICAL SCREENS
- EXISTING MECHANICAL EQUIPMENT ON ROOF (TYPICAL)
- (5) EXISTING WROUGHT IRON FENCE
- EXISTING WROUGHT IRON ROLLING GATE (SHOWN DASHED FOR CLARITY)
- PROPOSED FINISH FLOOR
- UNE OF EXISTING MECHANICAL SCREEN (SHOWN DASHED)
- PROPOSED REGLET