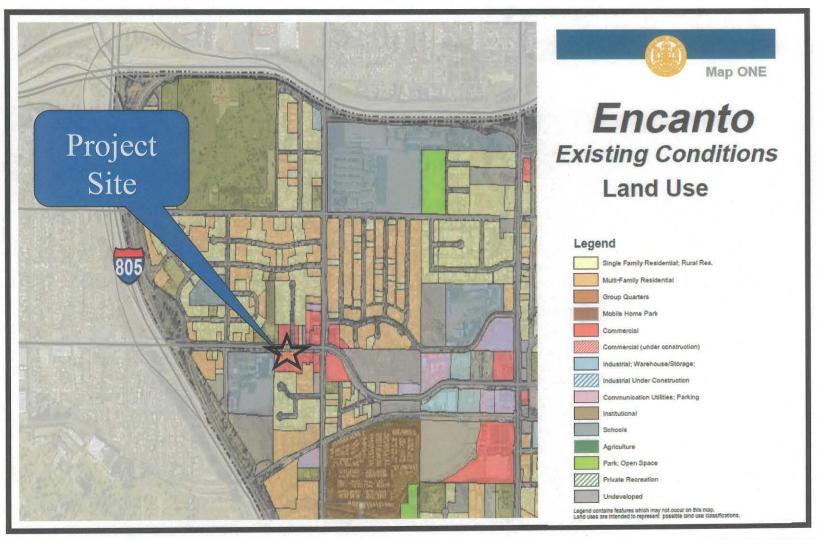

<u>Community Plan Analysis</u>: The project location has been designated for commercial use in the Encanto Neighborhoods of the Southeastern San Diego Community Planning Area Plan (Attachment 2). The Encanto Neighborhoods of the Southeastern San Diego Community Planning Area does not contain specific policies on wireless communication facility development.

# Community Land Use Map (University)

<u>Verizon Wireless Chollas View - Project No. 232285</u> 4637 Market Street,, San Diego, CA 92102