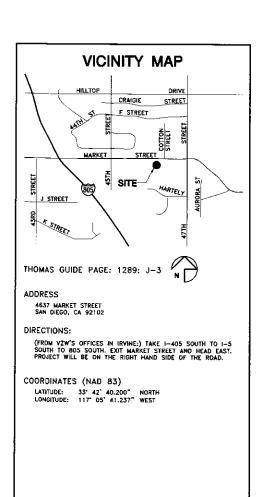

# **Project Location Map**

<u>Verizon Wireless Chollas View - Project No. 232285</u> 4637 Market Street,, San Diego, CA 92102

| PROJECT DATA SHEET                   |                                                                                                                                                                                                                                                                                                                                                                                                                                                                                                                               |  |  |
|--------------------------------------|-------------------------------------------------------------------------------------------------------------------------------------------------------------------------------------------------------------------------------------------------------------------------------------------------------------------------------------------------------------------------------------------------------------------------------------------------------------------------------------------------------------------------------|--|--|
| PROJECT NAME:                        | Verizon Wireless Chollas Views                                                                                                                                                                                                                                                                                                                                                                                                                                                                                                |  |  |
| PROJECT DESCRIPTION:                 | Verizon Wireless is proposing to install a Wireless Communication Facility at 4637 Market Street. The project is located in the Southeastern San Diego PDO CSF-1 zone within the Encanto planning area. The project consists of a total of 12 antennas concealed behindFRP screens designed to appears as louvers. The equipment associated with this project is located inside a new 240 sq-ft enclosure. The project requires a Planned Development Permit (PDP), Process 4 decision to exceed the 24-ft height limitation. |  |  |
| COMMUNITY PLAN AREA:                 | Encanto                                                                                                                                                                                                                                                                                                                                                                                                                                                                                                                       |  |  |
| DISCRETIONARY<br>ACTIONS:            | Planned Development Permit                                                                                                                                                                                                                                                                                                                                                                                                                                                                                                    |  |  |
| COMMUNITY PLAN LAND USE DESIGNATION: | Commercial                                                                                                                                                                                                                                                                                                                                                                                                                                                                                                                    |  |  |

DATE OF SURVEY:

COORDINATES:  $\oplus$ LATITUDE: 32'42'40.200" N LONGITUDE: 117'05'41.237" W DATUM: NAD83

ASSESSOR'S PARCEL NUMBER

ITEMS CORRESPONDING TO SCHEDULE "B":

BY: LAWYERS TITLE COMPANY 4100 NEWPORT PLACE DRIVE SUITE 120 NEWPORT BEACH, CA. 92560 (949) 724-3170