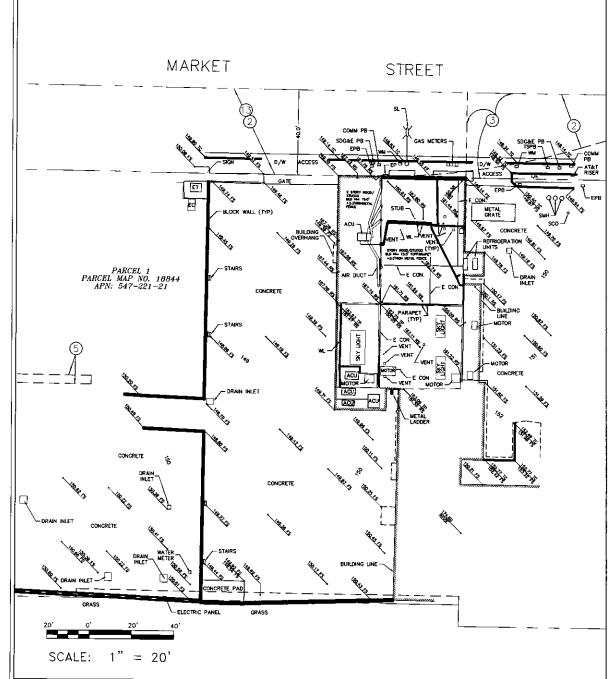

#### **GRADING DATA TABLE:**

UTILITY TRENCH: 18.7 CU.YO.

VERIZON WIRELESS TELECOMMUNICATIONS TRANSMITTER FREQUENCIES AND POWER LEVELS:

- COMA EQUIPMENT:

  TX FREQUENCY: 1965-1970 MHz
  RX FREQUENCY: 1885-1890 MHz
  TX POWER: 600W

- PCS EQUIPMENT: TX FREQUENCY: 880-894 MHz RX FREQUENCY: 835-848 MHz TX POWER: 6150W

EASEMENTS:
EASEMENTS SHOWN REFLECT PRELIMINARY RESEARCH OF RECORDED PARCEL MAPS & PRELIMINARY TITLE REPORT.
EASEMENTS ARE SUBJECT TO REVIEW OF FINAL TITLE REPORT.
SEE SHEET C-1 FOR ADDITIONAL INFORMATION ON NON-PLOTITABLE EASEMENTS

#### LEGEND:

ACU AT&T

END:

- AIR CONDITIONING UNIT

- AIR CONDITIONING UNIT

- AMERICAN TELEPHONE AND TELEGRAPH

- ASSESSORS PARCEL NUMBER

- COMMUNICATIONS

- DRIVEWAY

- ELECTRIC CABINET

- ELECTRIC CABINET

- ELECTRIC CABINET

- ELECTRIC CABINET

- ELECTRIC PANEL

- FINISH FLOOR

- FINISH SURFACE

- NUMBER

- ROOF SURFACE

- NUMBER

- ROOF SURFACE

- SEMER CLEAN OUT

- SAN DIEGO GAS & ELECTRIC

- STREET LIGHT

- SEMER MANHOLE

- TOP FOR CUBB

- TOP FOR CUBB

- TOP FOR CUBB

- TOP POR CUBB

- WATER LINE

- WATER LINE

- WATER METER

#### LEGAL DESCRIPTION:

ASSESSOR'S PARCEL NUMBER: 547-221-21

NOTE:

THE BOUNDARY SHOWN HEREON IS FOR INFORMATIONAL PURPOSES ONLY, IT IS NOT THE RESULT OF A COMPLETE BOUNDARY SURVEY