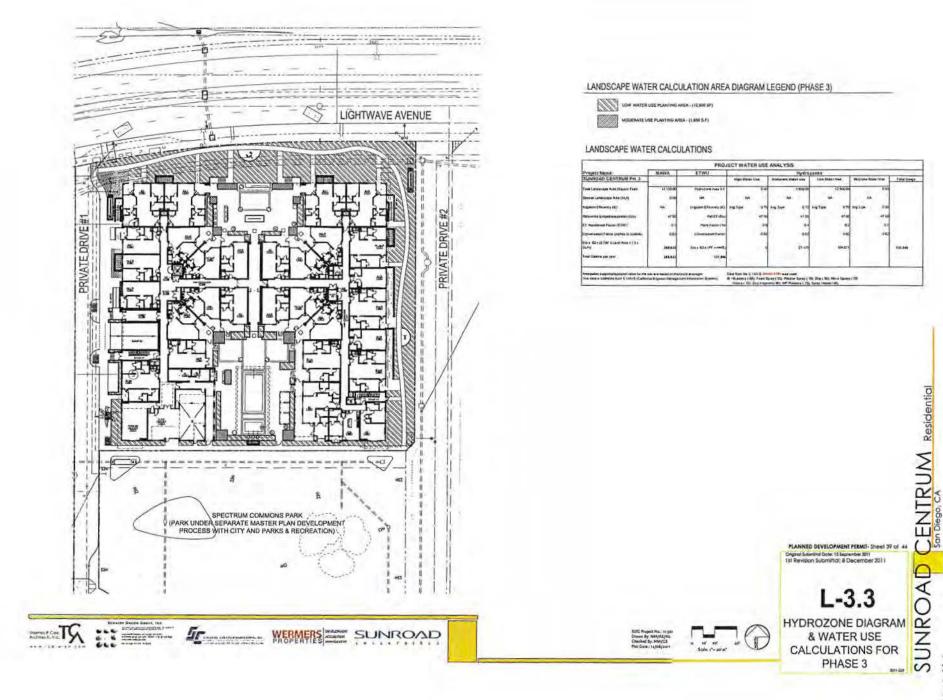

#### LANDSCAPE DESIGN CONCEPT

THE SUNROAD CENTRUM APARTMENT HOMES PHASE THREE, FOUR, AND FIVE ARE LOCATED ON THE WESTERN EDGE OF THE SUNROAD CENTRUM MIXED USE MASTER PLANNED DEVELOPMENT THE INSTEAM BUILT OF THE SUMMOUS CONTINUE WATER OF SUMMED OF THE OWNER OF THE SUMMOUS CONTINUE AND SUMMED OF THE OWNER OF THE SUMMOUS CONTEXT AND STREETSCAPE CHARACTER WHILE PROVIDING UNDUE EXPERIENCES FOR POORMIDECK COURTYARDS

Individual candida ser distinguisti de l'individual de la construcción notas una individual construction de la construcción de la construcción de la constru-avant registra faucanda ven in usangecuera constructivada su una construcción de la constru-nerando de la constru-ano a precinava centrar al construcción de la constru-vanda de la constru-ano a precinava centrar al construcción de la constru-tación de la constru-ano a precinava centrar al construcción de la constru-tar analismo construcción de la construcción de la construcción de la constru-tación de la constru-ano a construcción de la construcción de la constru-tación de la construcción su con construcción de la construcción de la constru-tación de la construcción de la construcción de la construcción de la construcción de la constru-tación de la construcción de la constr

Multide d'Concerned Fullion Liberthweig anthre. On the Casa Teodor The Physic Centre and Physic Annetteent Ballbards B & Horth-Bourth ACCESS RUD WITH PRANCESS PARIHIES AND MAXIMUM LIBED WITH A FORMA AT ERMANTER ACCESS RUD WITH PRANCESS PARIHIES AND MAXIMUM LIBED WITH A FORMA AT ERMANTER ACCESS RUD WITH PRANCESS PARIHIES AND MAXIMUM LIBED WITH A FORMA AT ERMANTER ACCESS RUD WITH PRANCESS PARIHIES AND MAXIMUM LIBED WITH A FORMA AT ERMANTER ACCESS RUD WITH PRANCESS PARIHIES AND MAXIMUM LIBED WITH A FORMA AT ERMANTER MAXIMUM LIBED WITH PRANCESS PARIHIES AND MAXIMUM LIBED WITH A FORMA AT ERMANTER MAXIMUM LIBED WITH PRANCESS PARIHIES AND MAXIMUM LIBED WITH A FORMATION MAXIMUM LIBED WITH PRANCESS PARIHIES AND MAXIMUM LIBED WITH A FORMATION MAXIMUM LIBED WITH PRANCESS PARIHIES AND MAXIMUM LIBED WITH A FORMATION MAXIMUM LIBED WITH PRANCESS PARIHIES AND MAXIMUM LIBED WITH A FORMATION MAXIMUM LIBED WITH PRANCESS PARIHIES AND MAXIMUM LIBED WITH A FORMATION MAXIMUM LIBED WITH PRANCESS PARIHIES AND MAXIMUM LIBED WITH A FORMATION MAXIMUM LIBED WITH PRANCESS PARIHIES FORMATION FOR LIBED WITH A FORMATION MAXIMUM LIBED WITH PRANCESS PARIHIES FORMATION FOR LIBED WITH A FORMATION MAXIMUM LIBED WITH PRANCESS PARIHIES FORMATION FOR LIBED WITH A FORMATION MAXIMUM LIBED WITH PRANCESS PARIHIES FORMATION FOR LIBED WITH A FORMATION MAXIMUM LIBED WITH PRANCESS PARIHIES FORMATION FOR LIBED WITH A FORMATION MAXIMUM LIBED WITH PRANCESS PARIHIES FORMATION FOR LIBED WITH A FORMATION MAXIMUM LIBED WITH PRANCESS PARIHIES FORMATION FOR LIBED WITH A FORMATION MAXIMUM LIBED WITH PRANCESS PARIHIES FORMATION FOR LIBED WITH A FORMATION MAXIMUM LIBED WITH PRANCESS PARIHIES FORMATION FOR LIBED WITH A FORMATION MAXIMUM LIBED WITH PRANCESS PARIHIES FORMATION FOR LIBED WITH A FORMATION MAXIMUM LIBED WITH PRANCESS PARIHIES FORMATION FOR LIBED WITH A FORMATION FORMATION FORMATION FORMATION FORMATION FOR LIBED WITH A FORMATION FORMATION FOR LIBED WITH A FORMATION FORMATION FOR LIBED WITH A FORMATION FOR LIBED WITH A FORMATION FORMATION

ECCI OF THE WITEHOR COURT WARDS FOR PHASE THREE FOUR AND FWE ARE DISTINCTIVELY UNISCARD AND PROVIDE THE INDERS WITH TRANSUL PASSING SAVELS AS SOCIAL BACKES FOR COMMONT ACTIVITIES FUNCTIONE AND CONFIDE LELENTS AS MARKET THE SPACES WHILE CANCER LANDSCARES AND SOUND EFFECTS SUCH AS RUNNING WHERE ASSIST INFORMATION ASSISTED OF RELEXA AND GENERALT THE COURT HARD WARD ALMEIT AS SUCH INFORMATION ASSISTED OF RELEXA AND BACK THE RELEXANCE AND SOUND EFFECTS SUCH AS RUNNING WARDS ALMEIT AS SUCH AS SPAS, DUTDOOR SEATING, POOLS, CABANAS, WATER & FIRE ELEMENTS, AND BARBEQUES WITH PICNIC TABLES

THE PLANTING DESIGN CONCEPT INTENT IS FOR EACH PHASE THREE, FOUR, AND FIVE TO HAVE SWILAR PLANT PALETTE AT THE STREET LEVEL AND A UNIQUE DIFFERENCE AT THE PODIUM LEVEL UTILIZING A VARIETY OF DROUGHT TOLERANT PLANT MATERIAL IN BOLD MASSING OF PLANT SPECIES WILL PROVIDE INDIVIDUAL CHARATER FOR EACH PHASE EACH PHASE WILL CREATE & UNIQUE CHARACTER AND RELATIONSHIP TO THE BUILDING ARCHITECTURE AND DING NEIGBORHOOD CONTEXT

#### PLANTING NOTES

1 ALL LANDSCAPE AND IRRIGATION SHALL CONFORM WITH THE NEW CENTURY CENTER MAST MUST DESIGN DUICELINES, THE OTY OF SAM DEGO LANDSCAPE STANDARDS, AND ALL OTHER LANDSCAPE RELATED CITY AND REGIONAL STANDARDS