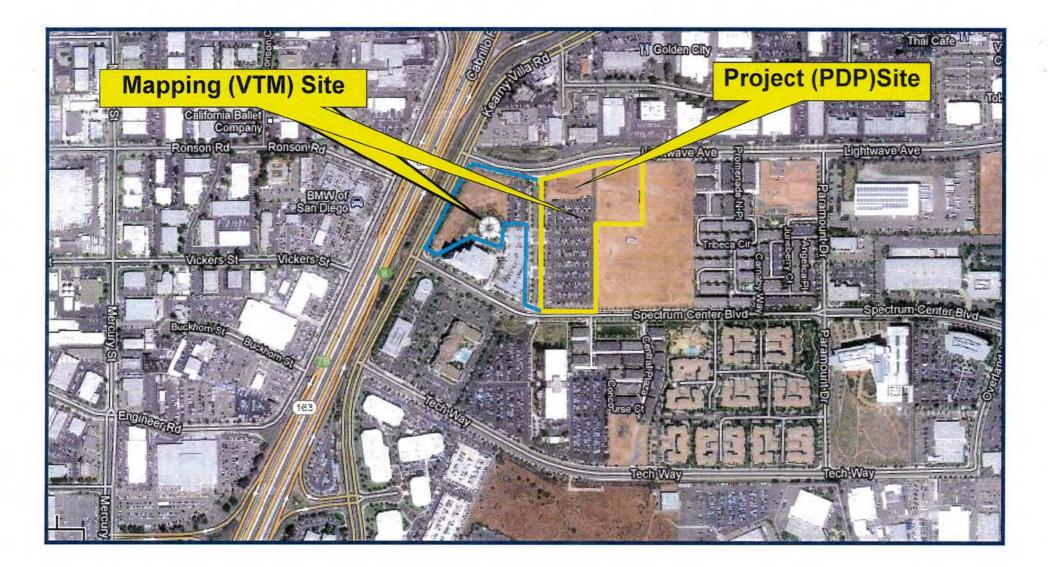

The proposed project would allow the development of 677 new residential condominium units, subterranean parking, three recreation centers, and eleven (11) commercial condominium units in approximately 5,100 square feet of ground floor retail uses (ATTACHMENT 5). The construction would occur on a 7.61 acre portion of the larger mapping area of 13.87 acres. The project is located on portions of Planning Area 1A of the Master Plan, and is regulated by the New Century Center Master Plan, Development Standards and Design Manual of Planned Commercial Development (PCD)/Planned Industrial Development (PID)/Planned Residential Development (PRD) Permit LDR No. 99-1269.

### **Project Description:**

The proposed project would subdivide seven (7) existing lots into eight (8) lots within a 13.87 acre site; create 677 residential condominium units and eleven (11) commercial condominium units on a 7.61 acre portion of the mapping area; and remove a temporary surface parking lot with associated improvements. The project approval would then allow the construction of a five story building over three (3) levels of parking for 245 attached residential units, a five story building over three (3) levels of parking for 305 attached residential units, and a four (4) story building over two (2) levels of parking for 127 attached residential units, for a total of 677 residential units, three recreation centers, and 5,100 square feet of ground floor retail uses (ATTACHMENT 6). All parking levels are subterranean. The 13.87 acre project site is located between Lightwave Avenue, Kearny Villa Road, and Spectrum Center Boulevard in the CA zone of the New Century Center Master Plan (currently zoned CC-1-3), within the Kearny Mesa Community Plan area.

The proposed project requires a Planned Development Permit to amend PCD/PID/PRD No. 99-1269, per the implementation requirements in the Master Plan. The Planned Development Permit entitles a 7.61 acre site (ATTACHMENTS 7-8). A Vesting Tentative Map is required, by the Land Development Code Section 125.0410, for the proposed division of the larger 13.87 acre site into eight lots, three of which will contain the 677 residential condominium units and 11 commercial condominium units (ATTACHMENTS 9-10).