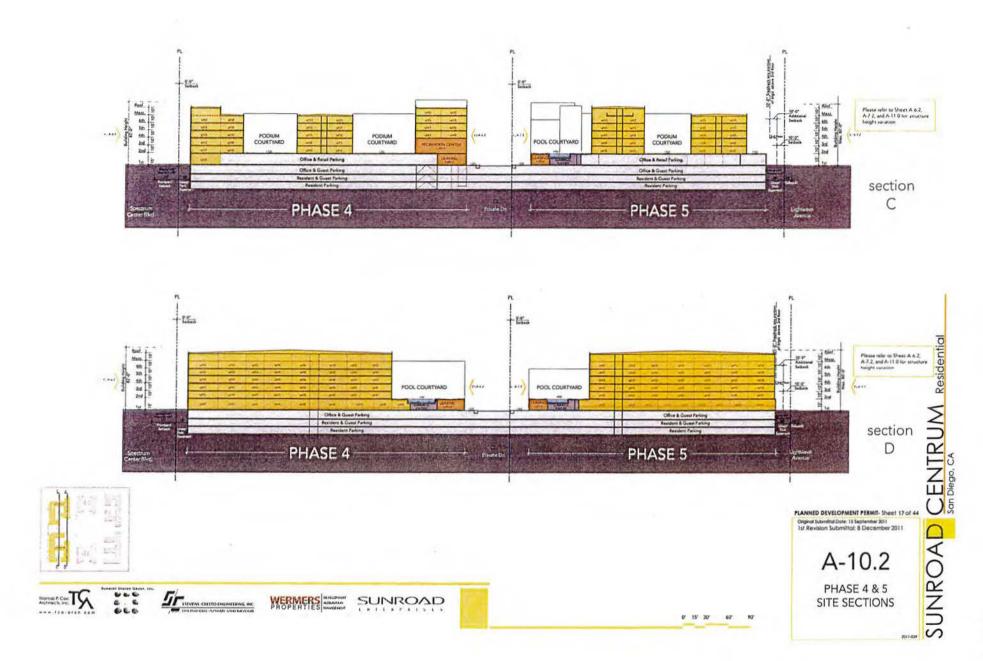

### **Project Description:**

The proposed project would subdivide seven (7) existing lots into eight (8) lots within a 13.87 acre site; create 677 residential condominium units and eleven (11) commercial condominium units on a 7.61 acre portion of the mapping area; and remove a temporary surface parking lot with associated improvements. The project approval would then allow the construction of a five story building over three (3) levels of parking for 245 attached residential units, a five story building over three (3) levels of parking for 305 attached residential units, and a four (4) story building over two (2) levels of parking for 127 attached residential units, for a total of 677 residential units, three recreation centers, and 5,100 square feet of ground floor retail uses (ATTACHMENT 6). All parking levels are subterranean. The 13.87 acre project site is located between Lightwave Avenue, Kearny Villa Road, and Spectrum Center Boulevard in the CA zone of the New Century Center Master Plan (currently zoned CC-1-3), within the Kearny Mesa Community Plan area.

The project proposes two 5-story (maximum height approximately 85'-0") residential buildings, and one 4-story (maximum height approximately 60'-0") residential building. The project site has a Development Agreement and the New Century Center Master Plan which specifies that the zone for this site is the CA zone, in accordance with the Municipal Code in effect prior to January 3, 2000. While the Master Plan site is zoned CA, which has no height limit, the height of structures within the Master Plan is effectively limited through the Federal Aviation Administration (FAA) height limitations and the San Diego County Regional Airport Authority (SDCRAA). The FAA has determined that the proposed project would not be a hazard to aircraft. The SDCRAA has determined that the proposed project is consistent with the Montgomery Field Airport Land Use Compatibility Plan (ATTACHMENT 11).