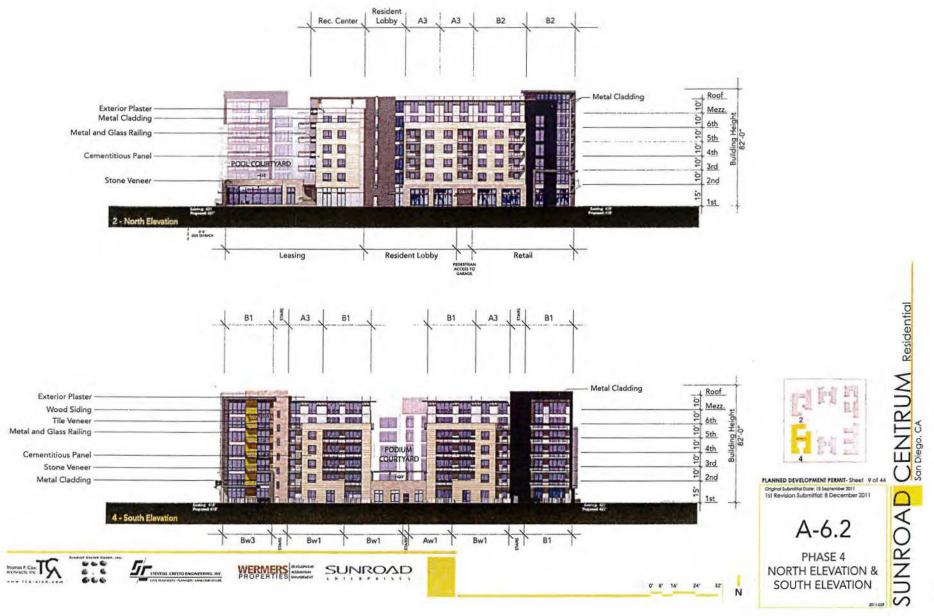

### **Project Description:**

The proposed project would subdivide seven (7) existing lots into eight (8) lots within a 13.87 acre site; create 677 residential condominium units and eleven (11) commercial condominium units on a 7.61 acre portion of the mapping area; and remove a temporary surface parking lot with associated improvements. The project approval would then allow the construction of a five story building over three (3) levels of parking for 245 attached residential units, a five story building over three (3) levels of parking for 305 attached residential units, and a four (4) story building over two (2) levels of parking for 127 attached residential units, for a total of 677 residential units, three recreation centers, and 5,100 square feet of ground floor retail uses (ATTACHMENT 6). All parking levels are subterranean. The 13.87 acre project site is located between Lightwave Avenue, Kearny Villa Road, and Spectrum Center Boulevard in the CA zone of the New Century Center Master Plan (currently zoned CC-1-3), within the Kearny Mesa Community Plan area.

The Kearny Mesa Community Plan Urban Design Element, page 66, recommends that new development should be consistent with the scale and character of surrounding development and should use high quality design materials, and workmanship. The proposed four and five story development appears to blend well into the existing surrounding in terms of scaling the building height to relate to the higher office building to the west and to the lower residential development to the east of the site. The proposed land uses continue the existing established character of residential uses to the east and locate the commercial activities to the westerly portion of the development to relate to the office structure further to the west. The proposed materials will include: stone, tile, metal cladding, glass and plaster, in keeping with the surrounding development.

The project proposes two 5-story (maximum height approximately 85'-0") residential buildings, and one 4-story (maximum height approximately 60'-0") residential building. The project site has a Development Agreement and the New Century Center Master Plan which specifies that the zone for this site is the CA zone, in accordance with the Municipal Code in effect prior to January 3, 2000. While the Master Plan site is zoned CA, which has no height limit, the height of structures within the Master Plan is effectively limited through the Federal Aviation Administration (FAA) height limitations and the San Diego County Regional Airport Authority (SDCRAA). The FAA has determined that the proposed project would not be a hazard to aircraft. The SDCRAA has determined that the proposed project is consistent with the Montgomery Field Airport Land Use Compatibility Plan (ATTACHMENT 11).