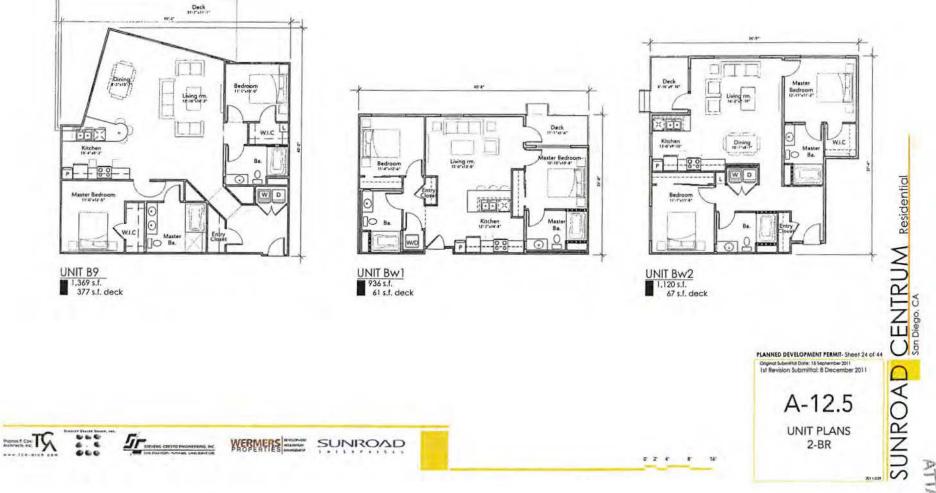

# ATTACHMENT 5

| PROJECT DATA SHEET                      |                                                                                                                                                                                                                                                                                                                                                                                                                                                                                                                                                                                                                                                                                                                                                                                    |  |
|-----------------------------------------|------------------------------------------------------------------------------------------------------------------------------------------------------------------------------------------------------------------------------------------------------------------------------------------------------------------------------------------------------------------------------------------------------------------------------------------------------------------------------------------------------------------------------------------------------------------------------------------------------------------------------------------------------------------------------------------------------------------------------------------------------------------------------------|--|
| PROJECT NAME:                           | SUNROAD CENTRUM RESIDENTIAL PHASES 3-5                                                                                                                                                                                                                                                                                                                                                                                                                                                                                                                                                                                                                                                                                                                                             |  |
| PROJECT DESCRIPTION:                    | Vesting Tentative Map and Planned Development Permit to<br>subdivide seven (7) existing lots into eight (8) lots, create 677<br>residential condominium units and eleven (11) commercial<br>condominium units, and remove a temporary surface parking lot<br>with associated improvements. The project approval would then<br>allow the construction of a five story building over three (3) levels<br>of parking for 245 attached residential units, a five story building<br>over three (3) levels of parking for 305 attached residential units,<br>and a four (4) story building over two (2) levels of parking for 127<br>attached residential units for a total of 677 residential units, three<br>recreation centers, and 5,100 square feet of ground floor retail<br>uses. |  |
| COMMUNITY PLAN AREA:                    | Kearny Mesa                                                                                                                                                                                                                                                                                                                                                                                                                                                                                                                                                                                                                                                                                                                                                                        |  |
| DISCRETIONARY ACTIONS:                  | Planned Development Permit and Vesting Tentative Map                                                                                                                                                                                                                                                                                                                                                                                                                                                                                                                                                                                                                                                                                                                               |  |
| COMMUNITY PLAN LAND<br>USE DESIGNATION: | Mixed Use Commercial Residential                                                                                                                                                                                                                                                                                                                                                                                                                                                                                                                                                                                                                                                                                                                                                   |  |

# **ZONING INFORMATION:**

**ZONE:** Master Plan zoned at CA

HEIGHT LIMIT: None

LOT SIZE: n/a

FLOOR AREA RATIO: None

FRONT SETBACK: 10 ft for first three stories then additional 10 feet

SIDE SETBACK: none

STREETSIDE SETBACK: 10 ft for first three stories then additional 10 feet

**REAR SETBACK:** none.

**PARKING:** 1,130 req/1,963 provided

| ADJACENT PROPERTIES: | LAND USE DESIGNATION &<br>ZONE                              | EXISTING LAND USE                   |  |
|----------------------|-------------------------------------------------------------|-------------------------------------|--|
| NORTH:               | Industrial Light; IL-3-1                                    | Industrial and Business Parks       |  |
| SOUTH:               | Commercial Community; CC-1-3.<br>(CA zone per Master Plan). | Mixed Use Commercial<br>Residential |  |
| EAST:                | Commercial Community; CC-1-3.<br>(CA zone per Master Plan). | Mixed Use Commercial<br>Residential |  |

# ATTACHMENT 5

| WEST:                                          | Commercial Community; CC-1-3.<br>(CA zone per Master Plan).                                                                                                                               | Mixed Use Commercial<br>Residential |
|------------------------------------------------|-------------------------------------------------------------------------------------------------------------------------------------------------------------------------------------------|-------------------------------------|
| DEVIATIONS OR<br>VARIANCES REQUESTED:          | None.                                                                                                                                                                                     |                                     |
| COMMUNITY PLANNING<br>GROUP<br>RECOMMENDATION: | On August 16, 2006, the Kearny Mesa Planning Group voted 11-<br>0-0 to recommend approval of this project with additional<br>recommendations that have been incorporated into the permit. |                                     |