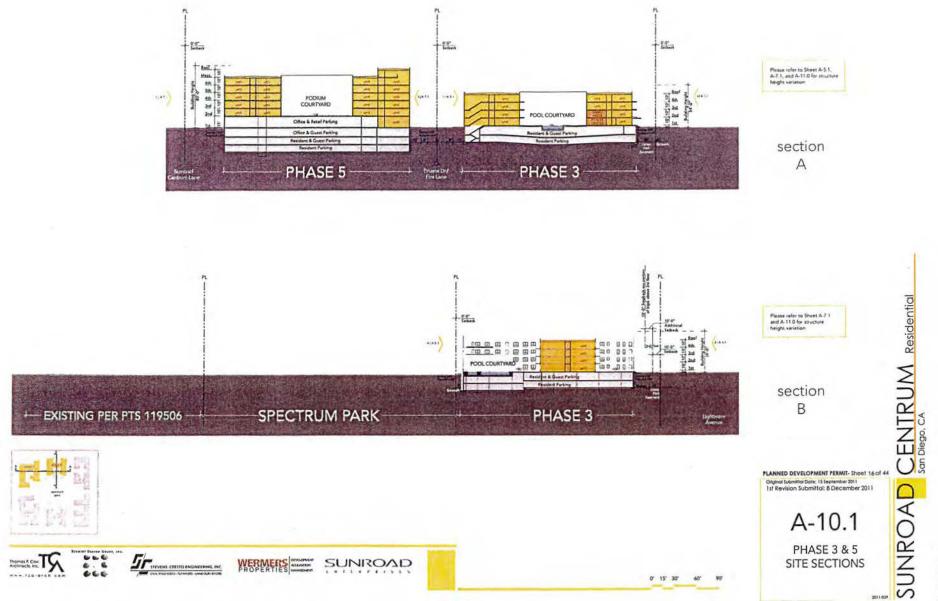

### **Project Description:**

The proposed project would subdivide seven (7) existing lots into eight (8) lots within a 13.87 acre site; create 677 residential condominium units and eleven (11) commercial condominium units on a 7.61 acre portion of the mapping area; and remove a temporary surface parking lot with associated improvements. The project approval would then allow the construction of a five story building over three (3) levels of parking for 245 attached residential units, a five story building over three (3) levels of parking for 305 attached residential units, and a four (4) story building over two (2) levels of parking for 127 attached residential units, for a total of 677 residential units, three recreation centers, and 5,100 square feet of ground floor retail uses (ATTACHMENT 6). All parking levels are subterranean. The 13.87 acre project site is located between Lightwave Avenue, Kearny Villa Road, and Spectrum Center Boulevard in the CA zone of the New Century Center Master Plan (currently zoned CC-1-3), within the Kearny Mesa Community Plan area.

The project proposes two 5-story (maximum height approximately 85'-0") residential buildings, and one 4-story (maximum height approximately 60'-0") residential building. The project site has a Development Agreement and the New Century Center Master Plan which specifies that the zone for this site is the CA zone, in accordance with the Municipal Code in effect prior to January 3, 2000. While the Master Plan site is zoned CA, which has no height limit, the height of structures within the Master Plan is effectively limited through the Federal Aviation Administration (FAA) height limitations and the San Diego County Regional Airport Authority (SDCRAA). The FAA has determined that the proposed project would not be a hazard to aircraft. The SDCRAA has determined that the proposed project is consistent with the Montgomery Field Airport Land Use Compatibility Plan (ATTACHMENT 11).