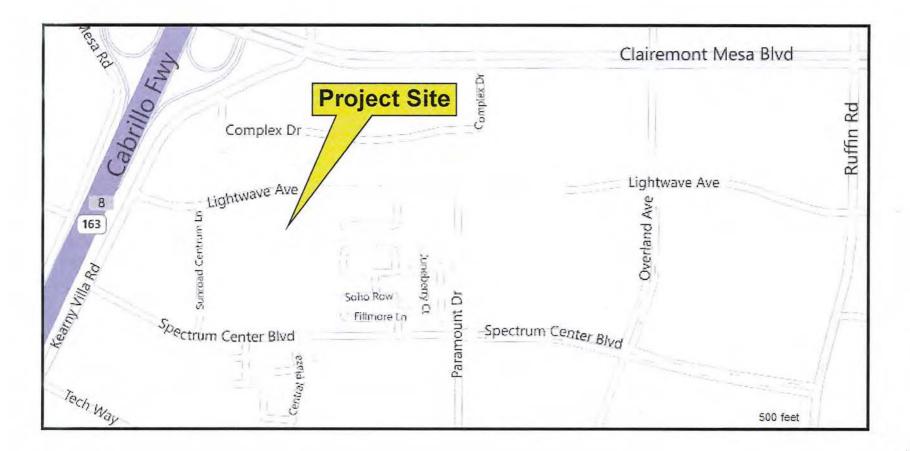

### **Project Description:**

The proposed project would subdivide seven (7) existing lots into eight (8) lots within a 13.87 acre site; create 677 residential condominium units and eleven (11) commercial condominium units on a 7.61 acre portion of the mapping area; and remove a temporary surface parking lot with associated improvements. The project approval would then allow the construction of a five story building over three (3) levels of parking for 245 attached residential units, a five story building over three (3) levels of parking for 305 attached residential units, and a four (4) story building over two (2) levels of parking for 127 attached residential units, for a total of 677 residential units, three recreation centers, and 5,100 square feet of ground floor retail uses (ATTACHMENT 6). All parking levels are subterranean. The 13.87 acre project site is located between Lightwave Avenue, Kearny Villa Road, and Spectrum Center Boulevard in the CA zone of the New Century Center Master Plan (currently zoned CC-1-3), within the Kearny Mesa Community Plan area.

# **Project Location Map**

Sunroad Centrum Phases 3-5 – Project Number 257079 Between Lightwave Av and Sunroad Centrum Bl

Recording requested by and when recorded mail to:

Sunroad Enterprises 4445 Eastgate Mall, Suite 400 San Diego, CA 92121 Attention: Richard D. Vann