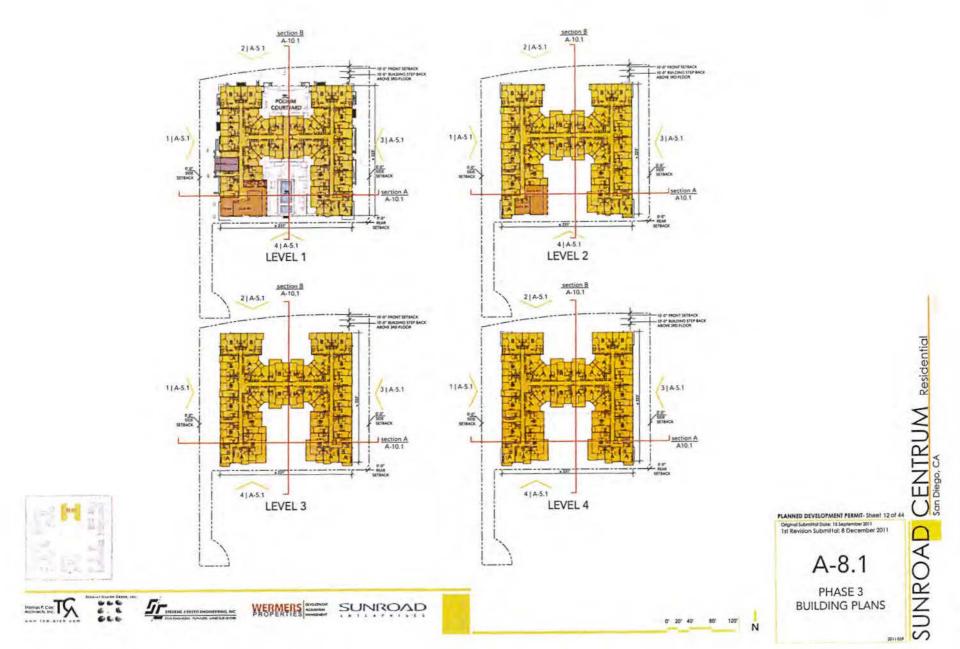

### **Project Description:**

The proposed project would subdivide seven (7) existing lots into eight (8) lots within a 13.87 acre site; create 677 residential condominium units and eleven (11) commercial condominium units on a 7.61 acre portion of the mapping area; and remove a temporary surface parking lot with associated improvements. The project approval would then allow the construction of a five story building over three (3) levels of parking for 245 attached residential units, a five story building over three (3) levels of parking for 305 attached residential units, and a four (4) story building over two (2) levels of parking for 127 attached residential units, for a total of 677 residential units, three recreation centers, and 5,100 square feet of ground floor retail uses (ATTACHMENT 6). All parking levels are subterranean. The 13.87 acre project site is located between Lightwave Avenue, Kearny Villa Road, and Spectrum Center Boulevard in the CA zone of the New Century Center Master Plan (currently zoned CC-1-3), within the Kearny Mesa Community Plan area.

The proposed project requires a Planned Development Permit to amend PCD/PID/PRD No. 99-1269, per the implementation requirements in the Master Plan. The Planned Development Permit entitles a 7.61 acre site (ATTACHMENTS 7-8). A Vesting Tentative Map is required, by the Land Development Code Section 125.0410, for the proposed division of the larger 13.87 acre site into eight lots, three of which will contain the 677 residential condominium units and 11 commercial condominium units (ATTACHMENTS 9-10).