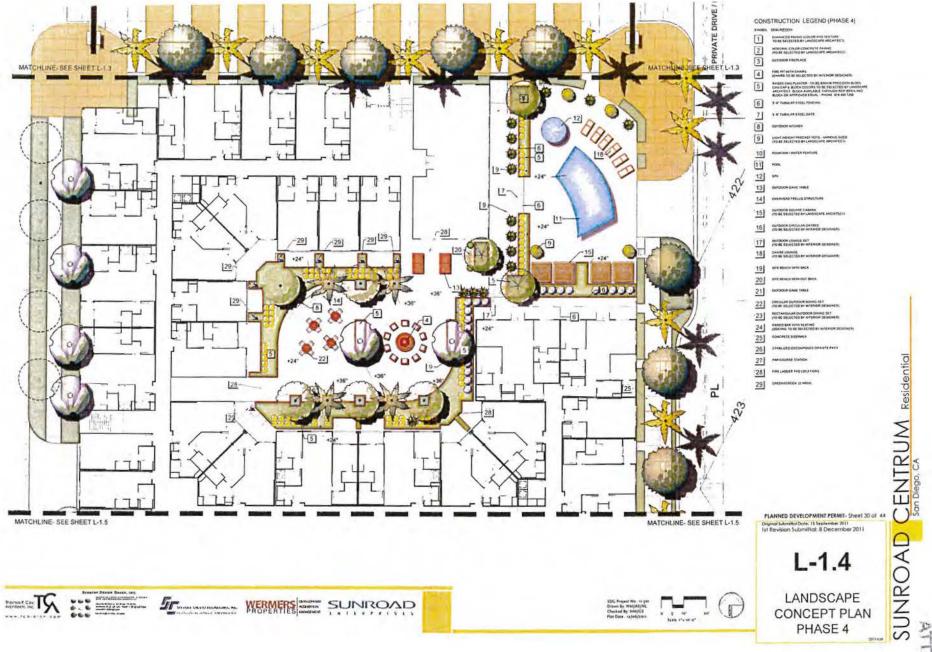

#### LANDSCAPE DESIGN CONCEPT

THE SUNROAD CENTRUM APARTMENT HOMES PHASE THREE, FOUR, AND FIVE ARE LOCATED ON THE WESTERN EDGE OF THE SUNROAD CENTRUM MIXED USE MASTER PLANNED DEVELOPMENT THE INSTEAM BUILT OF THE SUMMOUS CONTINUE WATER OF SUMMED OF THE OWNER OF THE SUMMOUS CONTINUE AND SUMMED OF THE OWNER OF THE SUMMOUS CONTEXT AND STREETSCAPE CHARACTER WHILE PROVIDING UNDUE EXPERIENCES FOR POORMIDECK COURTYARDS

Individual candida ser distinguisti de l'individual de la construcción notas una individual construction de la construcción de la construcción de la constru-avant registra faucanda ven in usangecuera constructivada su una construcción de la constru-nerando de la constru-ano a precinava centrar al construcción de la constru-vanda de la constru-ano a precinava centrar al construcción de la constru-tación de la constru-ano a precinava centrar al construcción de la constru-tar analismo construcción de la construcción de la construcción de la constru-tación de la constru-ano a construcción de la construcción de la constru-tación de la construcción su con construcción de la construcción de la constru-tación de la construcción de la construcción de la construcción de la construcción de la constru-tación de la construcción de la constr

Multide d'Concerned Fullion Liberthweig anthre. On the Casa Teodor The Physic Centre and Physic Annetteent Ballbards B & Horth-Bourth ACCESS RUD WITH PRANCESS PARIHIES AND MAXIMUM LIBED WITH A FORMA AT ERMANTER ACCESS RUD WITH PRANCESS PARIHIES AND MAXIMUM LIBED WITH A FORMA AT ERMANTER ACCESS RUD WITH PRANCESS PARIHIES AND MAXIMUM LIBED WITH A FORMA AT ERMANTER ACCESS RUD WITH PRANCESS PARIHIES AND MAXIMUM LIBED WITH A FORMA AT ERMANTER ACCESS RUD WITH PRANCESS PARIHIES AND MAXIMUM LIBED WITH A FORMA AT ERMANTER MAXIMUM LIBED WITH PRANCESS PARIHIES AND MAXIMUM LIBED WITH A FORMA AT ERMANTER MAXIMUM LIBED WITH PRANCESS PARIHIES AND MAXIMUM LIBED WITH A FORMATION MAXIMUM LIBED WITH PRANCESS PARIHIES AND MAXIMUM LIBED WITH A FORMATION MAXIMUM LIBED WITH PRANCESS PARIHIES AND MAXIMUM LIBED WITH A FORMATION MAXIMUM LIBED WITH PRANCESS PARIHIES AND MAXIMUM LIBED WITH A FORMATION MAXIMUM LIBED WITH PRANCESS PARIHIES AND MAXIMUM LIBED WITH A FORMATION MAXIMUM LIBED WITH PRANCESS PARIHIES AND MAXIMUM LIBED WITH A FORMATION MAXIMUM LIBED WITH PRANCESS PARIHIES FORMATION FOR LIBED WITH A FORMATION MAXIMUM LIBED WITH PRANCESS PARIHIES FORMATION FOR LIBED WITH A FORMATION MAXIMUM LIBED WITH PRANCESS PARIHIES FORMATION FOR LIBED WITH A FORMATION MAXIMUM LIBED WITH PRANCESS PARIHIES FORMATION FOR LIBED WITH A FORMATION MAXIMUM LIBED WITH PRANCESS PARIHIES FORMATION FOR LIBED WITH A FORMATION MAXIMUM LIBED WITH PRANCESS PARIHIES FORMATION FOR LIBED WITH A FORMATION MAXIMUM LIBED WITH PRANCESS PARIHIES FORMATION FOR LIBED WITH A FORMATION MAXIMUM LIBED WITH PRANCESS PARIHIES FORMATION FOR LIBED WITH A FORMATION MAXIMUM LIBED WITH PRANCESS PARIHIES FORMATION FOR LIBED WITH A FORMATION MAXIMUM LIBED WITH PRANCESS PARIHIES FORMATION FOR LIBED WITH A FORMATION MAXIMUM LIBED WITH PRANCESS PARIHIES FORMATION FOR LIBED WITH A FORMATION FORMATION FORMATION FORMATION FORMATION FOR LIBED WITH A FORMATION FORMATION FOR LIBED WITH A FORMATION FORMATION FOR LIBED WITH A FORMATION FOR LIBED WITH A FORMATION FORMATION

ECCI OF THE WITEHOR COURT WARDS FOR PHASE THREE FOUR AND FWE ARE DISTINCTIVELY UNISCARD AND PROVIDE THE INDERS WITH TRANSUL PASSING SAVELS AS SOCIAL BACKES FOR COMMONT ACTIVITIES FUNCTIONE AND CONFIDE LELENTS AS MARKET THE SPACES WHILE CANCER LANDSCARES AND SOUND EFFECTS SUCH AS RUNNING WHERE ASSIST INFORMATION ASSISTED OF RELEXA AND GENERALT THE COURT HARD WARD ALMEIT AS SUCH INFORMATION ASSISTED OF RELEXA AND BACK THE RELEXANCE AND SOUND EFFECTS SUCH AS RUNNING WARDS ALMEIT AS SUCH AS SPAS, DUTDOOR SEATING, POOLS, CABANAS, WATER & FIRE ELEMENTS, AND BARBEQUES WITH PICNIC TABLES

THE PLANTING DESIGN CONCEPT INTENT IS FOR EACH PHASE THREE, FOUR, AND FIVE TO HAVE SWILAR PLANT PALETTE AT THE STREET LEVEL AND A UNIQUE DIFFERENCE AT THE PODIUM LEVEL UTILIZING A VARIETY OF DROUGHT TOLERANT PLANT MATERIAL IN BOLD MASSING OF PLANT SPECIES WILL PROVIDE INDIVIDUAL CHARATER FOR EACH PHASE EACH PHASE WILL CREATE & UNIQUE CHARACTER AND RELATIONSHIP TO THE BUILDING ARCHITECTURE AND DING NEIGBORHOOD CONTEXT