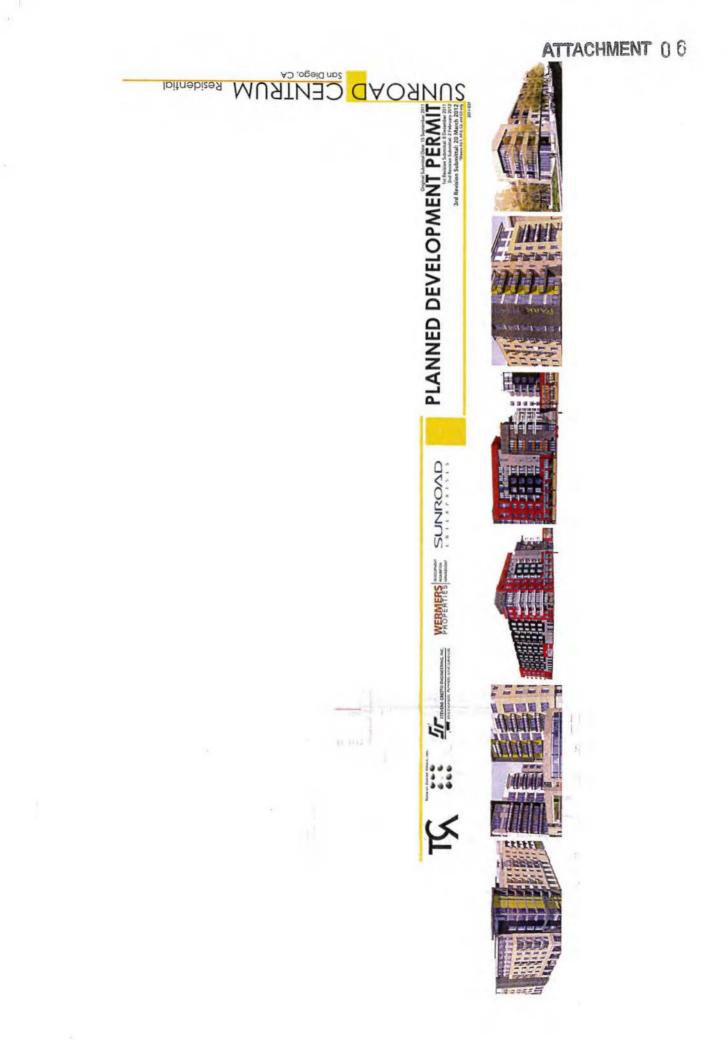

### BACKGROUND

The proposed project is located on 13.87 acres of the previous San Diego General Dynamics site within the CA zone of the New Century Center Master Plan (Master Plan), within the Kearny Mesa Community Planning Area (ATTACHMENT 1). There is a Development Agreement for the site which vests the New Century Center Master Plan as well as the old-code CA zone, therefore proposed development is required to comply with the CA zone instead of the current CC-1-3 zone, except as it is regulated by the Master Plan. The site is designated for Mixed Use Commercial and Residential development (ATTACHMENT 2). The original New Century Center Master Plan was approved by the City Council on November 18, 1997, allowing General Dynamics (the original owner) to develop a high-density mixed-use retail, commercial and industrial business park on 242-acres centrally located within the Kearny Mesa Community Plan area (ATTACHMENT 3). The project included adoption of the New Century Center Master Plan (Master Plan) as part of the Kearny Mesa Community Plan, approval of a Development Agreement between the City and General Dynamics, and adoption of Planned Industrial Development/Planned Commercial Development Permit (PID/PCD) No. 96-0165.

The proposed project would allow the development of 677 new residential condominium units, subterranean parking, three recreation centers, and eleven (11) commercial condominium units in approximately 5,100 square feet of ground floor retail uses (ATTACHMENT 5). The construction would occur on a 7.61 acre portion of the larger mapping area of 13.87 acres. The project is located on portions of Planning Area 1A of the Master Plan, and is regulated by the New Century Center Master Plan, Development Standards and Design Manual of Planned Commercial Development (PCD)/Planned Industrial Development (PID)/Planned Residential Development (PRD) Permit LDR No. 99-1269.

### General / Community Plan Analysis:

The proposed development is located within the New Century Center Master Plan (Master Plan) in the Kearny Mesa Community Plan area and is located on a parcel that is designated for Mixed Use Commercial/Residential. The proposed project is located within Plan Area 1A, 2B and 3A. The proposed project is converting the majority of the commercial land use designation to residential development. The proposed project would create 677 residential condominium units and eleven (11) commercial condominium units. The proposed residential and commercial use is consistent with the Mixed Use Commercial/Residential land use designation.

The project proposes two 5-story (maximum height approximately 85'-0") residential buildings, and one 4-story (maximum height approximately 60'-0") residential building. The project site has a Development Agreement and the New Century Center Master Plan which specifies that the zone for this site is the CA zone, in accordance with the Municipal Code in effect prior to January 3, 2000. While the Master Plan site is zoned CA, which has no height limit, the height of structures within the Master Plan is effectively limited through the Federal Aviation Administration (FAA) height limitations and the San Diego County Regional Airport Authority (SDCRAA). The FAA has determined that the proposed project would not be a hazard to aircraft. The SDCRAA has determined that the proposed project is consistent with the Montgomery Field Airport Land Use Compatibility Plan (ATTACHMENT 11).