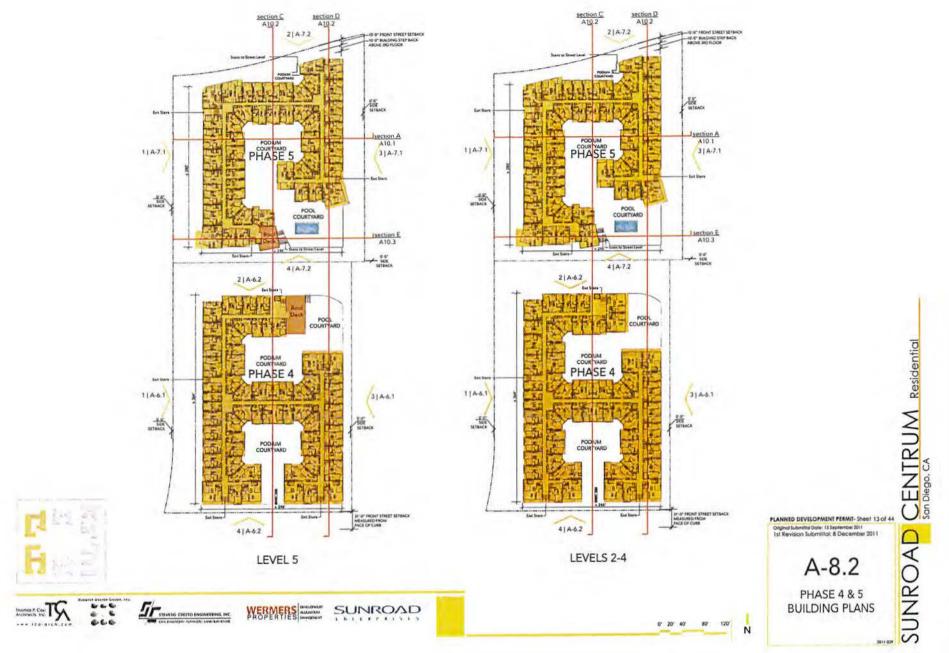

### **Project Description:**

The proposed project would subdivide seven (7) existing lots into eight (8) lots within a 13.87 acre site; create 677 residential condominium units and eleven (11) commercial condominium units on a 7.61 acre portion of the mapping area; and remove a temporary surface parking lot with associated improvements. The project approval would then allow the construction of a five story building over three (3) levels of parking for 245 attached residential units, a five story building over three (3) levels of parking for 305 attached residential units, and a four (4) story building over two (2) levels of parking for 127 attached residential units, for a total of 677 residential units, three recreation centers, and 5,100 square feet of ground floor retail uses (ATTACHMENT 6). All parking levels are subterranean. The 13.87 acre project site is located between Lightwave Avenue, Kearny Villa Road, and Spectrum Center Boulevard in the CA zone of the New Century Center Master Plan (currently zoned CC-1-3), within the Kearny Mesa Community Plan area.

The proposed project requires a Planned Development Permit to amend PCD/PID/PRD No. 99-1269, per the implementation requirements in the Master Plan. The Planned Development Permit entitles a 7.61 acre site (ATTACHMENTS 7-8). A Vesting Tentative Map is required, by the Land Development Code Section 125.0410, for the proposed division of the larger 13.87 acre site into eight lots, three of which will contain the 677 residential condominium units and 11 commercial condominium units (ATTACHMENTS 9-10).