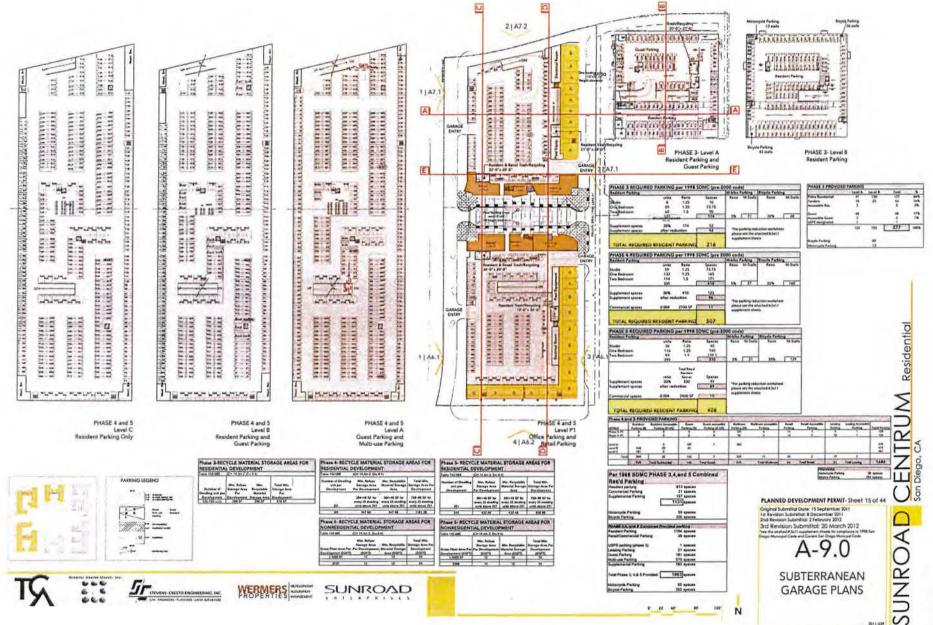

**REAR SETBACK:** none.

**PARKING:** 1,130 req/1,963 provided

| ADJACENT PROPERTIES: | LAND USE DESIGNATION &<br>ZONE                              | EXISTING LAND USE                   |  |
|----------------------|-------------------------------------------------------------|-------------------------------------|--|
| NORTH:               | Industrial Light; IL-3-1                                    | Industrial and Business Parks       |  |
| SOUTH:               | Commercial Community; CC-1-3.<br>(CA zone per Master Plan). | Mixed Use Commercial<br>Residential |  |
| EAST:                | Commercial Community; CC-1-3.<br>(CA zone per Master Plan). | Mixed Use Commercial<br>Residential |  |