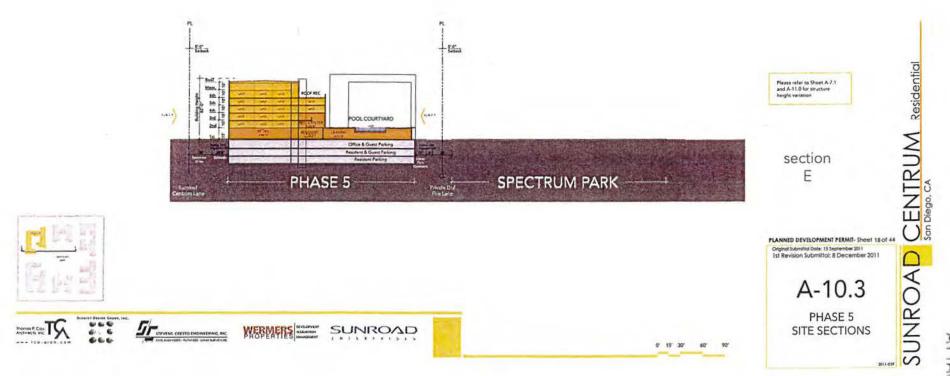

### **Project Description:**

The proposed project would subdivide seven (7) existing lots into eight (8) lots within a 13.87 acre site; create 677 residential condominium units and eleven (11) commercial condominium units on a 7.61 acre portion of the mapping area; and remove a temporary surface parking lot with associated improvements. The project approval would then allow the construction of a five story building over three (3) levels of parking for 245 attached residential units, a five story building over three (3) levels of parking for 305 attached residential units, and a four (4) story building over two (2) levels of parking for 127 attached residential units, for a total of 677 residential units, three recreation centers, and 5,100 square feet of ground floor retail uses (ATTACHMENT 6). All parking levels are subterranean. The 13.87 acre project site is located between Lightwave Avenue, Kearny Villa Road, and Spectrum Center Boulevard in the CA zone of the New Century Center Master Plan (currently zoned CC-1-3), within the Kearny Mesa Community Plan area.

The project proposes two 5-story (maximum height approximately 85'-0") residential buildings, and one 4-story (maximum height approximately 60'-0") residential building. The project site has a Development Agreement and the New Century Center Master Plan which specifies that the zone for this site is the CA zone, in accordance with the Municipal Code in effect prior to January 3, 2000. While the Master Plan site is zoned CA, which has no height limit, the height of structures within the Master Plan is effectively limited through the Federal Aviation Administration (FAA) height limitations and the San Diego County Regional Airport Authority (SDCRAA). The FAA has determined that the proposed project would not be a hazard to aircraft. The SDCRAA has determined that the proposed project is consistent with the Montgomery Field Airport Land Use Compatibility Plan (ATTACHMENT 11).