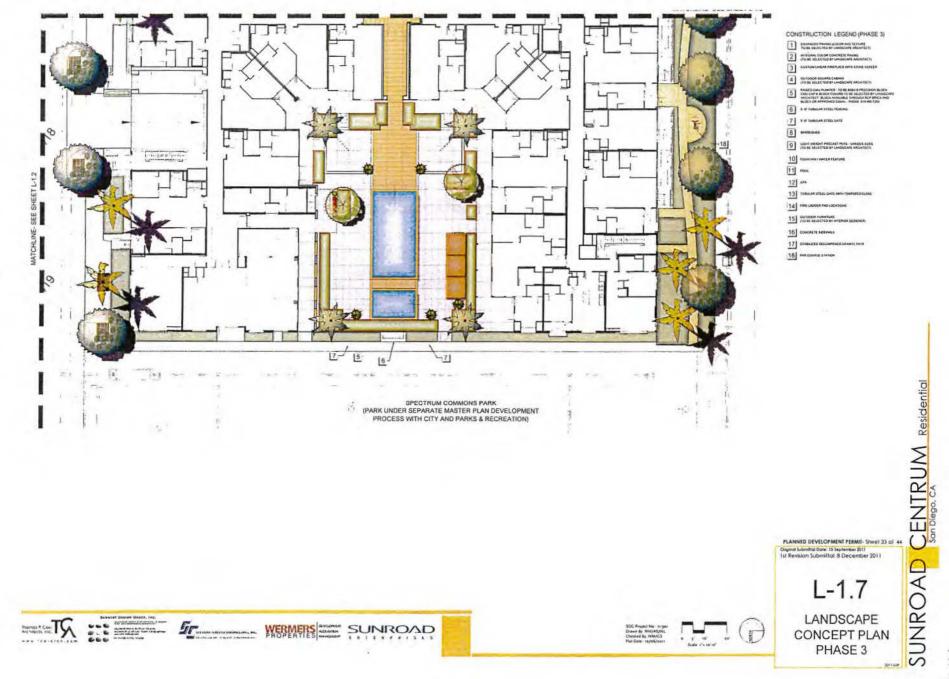

SDG Project No.: 11-301 Drawn By: NM/AS/NL Chucked By: NM/GS Piot Date : 12/06/2011

20. 40. Scale: 1"+ 40"-0" LANDSCAPE SHEET INDEX

- L-D 1 LANDSCAPE SITE PLAN FOR PHASE 3.4 AND 5 L-10 LANDSCAPE CONCEPT LEGEND AND NOTES
- L-1 1 LANDSCAPE CONCEPT FUAN FOR PHASE 5
- 1.1.2 LANDSCAPE CONCEPT PLAN FOR PHASE 5
- L-1.3 LANDSCAPE CONCEPT PLAN FOR STREET PLAZA
- LILA LANDSCAPE CONCEPT PLAN FOR PHASE & L-1.5 LANDSCAPE CONCEPT PLAN FOR PHASE 4
- LUB LANDSCAPE CONCEPT PLAN FOR PHASE 3
- L15 LANDSCAPE CONCEPT PLAN FOR PHASE 3
- 1-21 LANDSCAPE CALCULATION PLAN FOR PHASES
- L-2.2 LANDSCAPE CALCULATION PLAN FOR PHASE 4 L-23 LANDSCAPE CALCULATION PLAN FOR PHASE 3
- 1-31 HYDROZONE DIAGRAM & WATER USE CALCULATIONS FOR PHASE 5
- L-3.2 HYDROZONE DIAGRAM & WATER USE CALCULATIONS FOR PHASE 5
- L-3.3 HYDROZONE DIAGRAM & WATER USE CALCULATIONS FOR PHASE 5
- L41 LANOSCAPE SITE SECTIONS / RENDERINGS L42 LANOSCAPE SITE SECTIONS / RENDERINGS
- **Mittin** PHASE3 PHASE 570 2.8 122. Maria PHASE # 标准 h.H