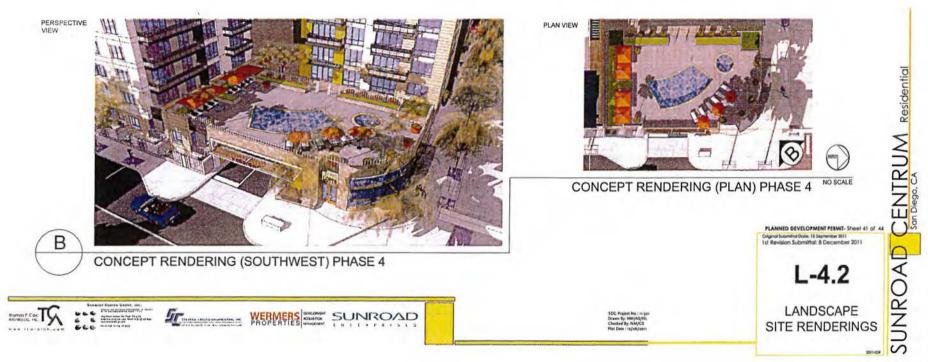

|







ATTACHMENT 6 -



## ATTACHMENT 6.

L.











ATTACHMENT 6 -





# ATTACHMENT 6 -





1.







CONCEPT RENDERING (SOUTHEAST) PHASE 5



PLAN VIEW

CONCEPT RENDERING (PLAN) PHASE 5

NO SCALE

A



M 10972 PHASE 5

LOT 3

ENDICIDITE THE ENDICED PER

POL 4 PN 20847

PGI. 3 PM 20847

PART

LOT

SUFFEE 3 ELECTILID POR SUR 241504

LOT

PCL 1 PM 18972

NOT

407

122

LOT 1 OTHER 2 ENTIALD PL SCR 2354

ίατ

STATE H

40,)

¥======

PRIVATE DRIVEWAY "A"

MECHOSED 2 0148, SUTTER

MAP 13960 LOT B

PROPOSLO RESIDENDA 243 D.M.

PCL 1 PM 20922

PHASE 4 LOT 8 PRIPOSED ACORDINAL 305 DM

CENTER

PCL 3

KEY MAP / PROPOSED LOT LINES

PROPOSED LOT AREAS LOT I LOT Z LOT J LOT S 1.00 ACRES 1.01 ACRES 1.01 ACRES 1.04 ACRES 1.04 ACRES 1.04 ACRES 2.04 ACRES 2.04 ACRES 1.92 ACRES

PCL 2 PM 20922

PM 18574

-----

PHASE 5 LOT 8 RESOLUTION

PGL 4 PM 20922

LCOT 3 MAP 187737 51 Jos-220-88 CENTRUE PAIK DROCK CONSTRUCTION

201

PCL 3 PM 20922 PM 55-220