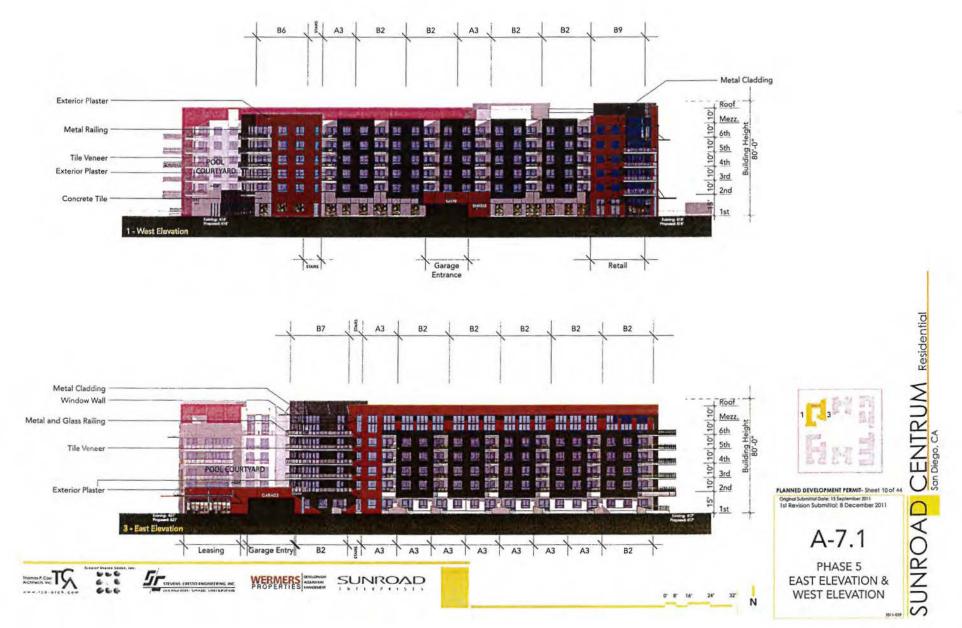

### **Project Description:**

The proposed project would subdivide seven (7) existing lots into eight (8) lots within a 13.87 acre site; create 677 residential condominium units and eleven (11) commercial condominium units on a 7.61 acre portion of the mapping area; and remove a temporary surface parking lot with associated improvements. The project approval would then allow the construction of a five story building over three (3) levels of parking for 245 attached residential units, a five story building over three (3) levels of parking for 305 attached residential units, and a four (4) story building over two (2) levels of parking for 127 attached residential units, for a total of 677 residential units, three recreation centers, and 5,100 square feet of ground floor retail uses (ATTACHMENT 6). All parking levels are subterranean. The 13.87 acre project site is located between Lightwave Avenue, Kearny Villa Road, and Spectrum Center Boulevard in the CA zone of the New Century Center Master Plan (currently zoned CC-1-3), within the Kearny Mesa Community Plan area.

The Kearny Mesa Community Plan Urban Design Element, page 66, recommends that new development should be consistent with the scale and character of surrounding development and should use high quality design materials, and workmanship. The proposed four and five story development appears to blend well into the existing surrounding in terms of scaling the building height to relate to the higher office building to the west and to the lower residential development to the east of the site. The proposed land uses continue the existing established character of residential uses to the east and locate the commercial activities to the westerly portion of the development to relate to the office structure further to the west. The proposed materials will include: stone, tile, metal cladding, glass and plaster, in keeping with the surrounding development.

The project proposes two 5-story (maximum height approximately 85'-0") residential buildings, and one 4-story (maximum height approximately 60'-0") residential building. The project site has a Development Agreement and the New Century Center Master Plan which specifies that the zone for this site is the CA zone, in accordance with the Municipal Code in effect prior to January 3, 2000. While the Master Plan site is zoned CA, which has no height limit, the height of structures within the Master Plan is effectively limited through the Federal Aviation Administration (FAA) height limitations and the San Diego County Regional Airport Authority (SDCRAA). The FAA has determined that the proposed project would not be a hazard to aircraft. The SDCRAA has determined that the proposed project is consistent with the Montgomery Field Airport Land Use Compatibility Plan (ATTACHMENT 11).