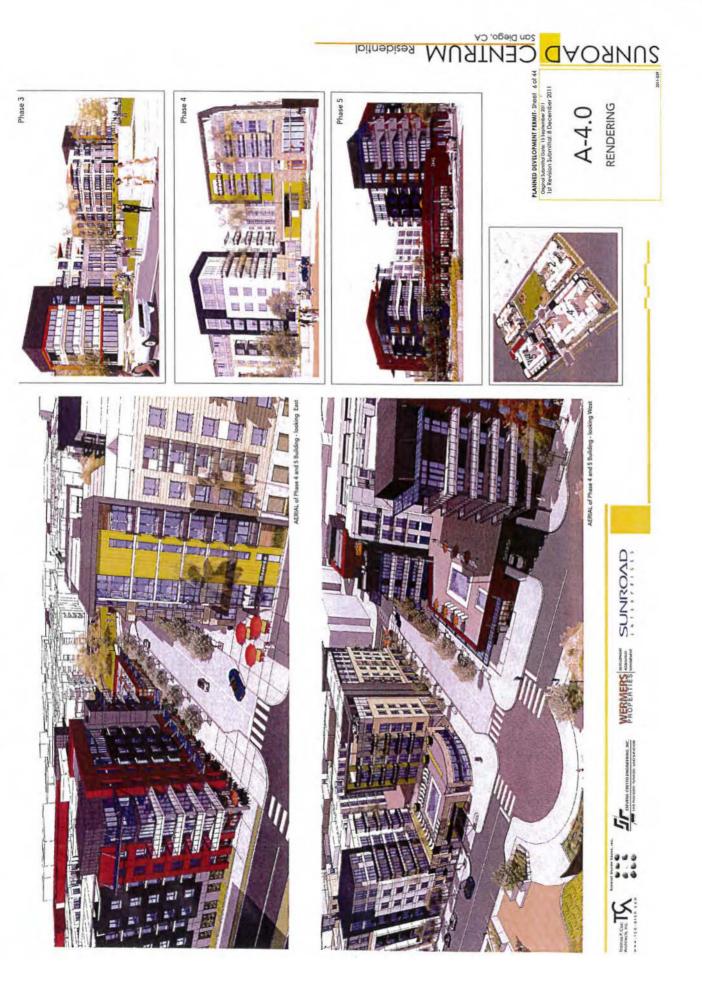

The Kearny Mesa Community Plan Urban Design Element, page 66, recommends that new development should be consistent with the scale and character of surrounding development and should use high quality design materials, and workmanship. The proposed four and five story development appears to blend well into the existing surrounding in terms of scaling the building height to relate to the higher office building to the west and to the lower residential development to the east of the site. The proposed land uses continue the existing established character of residential uses to the east and locate the commercial activities to the westerly portion of the development to relate to the office structure further to the west. The proposed materials will include: stone, tile, metal cladding, glass and plaster, in keeping with the surrounding development.

The proposed project fulfills many of the policies stated in the General Plan for the City of San Diego, such as the residential design, UD-B.1, which states: "Recognize that the quality of a neighborhood is linked to the overall quality of the built environment. Projects should not be viewed singularly, but viewed as part of the larger neighborhood or community plan area in which they are located for design continuity and compatibility." As described above, the proposed project is consistent with the New Century Center Master Plan Design Guidelines and provides a transition between the taller office structure to the west and provides commercial activities to the westerly portion of the project site and locates the residential and central park to the east of the site. This blends the different land uses around an east-west commercial street.