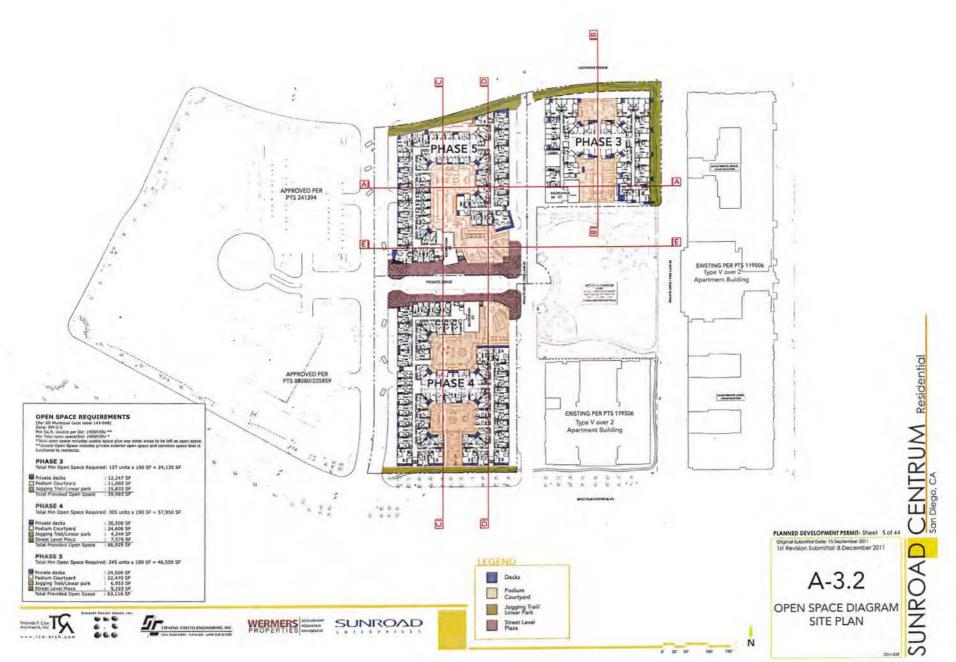

 Gross Floar Area
 : 151,717 SP (per 5D Nunicipal Code 113.0234)

 FAR
 : 1.31
 2655 Fouth Avenue 000 San Diego, CA 92103 Contact: Glen Schmidt **OPEN SPACE REQUIREMENTS** 600 Gross Flace Area (continuetion) Units : 146,074 SF Comman Areas : 20,7105F (include contact, ventual contactor, kabby and rec center) (the SD Mulcipal Cast table 143-548) 2004; 349-55, Usable per fly: 1955/100 +\* Min SB, Cusable per fly: 1955/100 +\* \*\*/ASB Cpan Societ Mulcipal Rectance is unseted. p. 619.236.1462 f. 619.236.8792 666 Garage : 105,404 5F TOTAL : 251,768 SF 
 Phase 4-Lot 6
 13.05 AC

 Gross Floer Area
 1278,716 SF (per SD Municipal Code 113.0234)

 FAR
 12.10
 PHASE 3 Total Min Open Space Required: 127 units x 190 SP = 24,130 SF **Civil Engineer:** Private decks : 12,247 SP Podium Courtyard : 11,003 SP Jogging Trail/Linear park : 15,833 SP Total Provided Open Space : 39,083 SP Gross Floor Ares (construction) Units : 265,956 SF Contimon Areas : 54,496 SF (minutes contisor, vertical ecculation, lobby and rec conter) Stevens Cresto Engineering, Inc. 9665 Chesapeake Drive, Ste. 320 San Diego, CA 92123 PHASE 4 Total Min Open Space Required; 305 units x 190 SF = 57,950 SF 1 374,675 SF TOTAL 726,137 SF Gerage Set and a first state of the set Contact: Joe Cresto Private decks 10,500 SP Podium Courtyard 24,606 SP Jogging Trail/Linear park 4,244 SP Street Level Plaza 7,579 SP Total Provided Open Space 66,920 SP p. 858.694.5660 858.535.7109 Phase 5-Lot 7 : 2.64 AC Gross Floor Area FAR 2.00,767 SF (per SD Municipal Cade 113.0234) 2.00 Gross Floor Area (construction PHASE 5 kinits. Constant Total Min Open Space Required: 243 units x 199 SF = 46,559 SF Cummon Areas (includes certific, et Private decks Podium Courtyard Jogging Trail/Unicar park <u>Street Level Plaza</u> Total Provided Open Space : 24,500 SP : 22,470 SP : 6,953 SF : 0,103 SF Garage : 302,692 SF TOTAL : 595,182 SF 9,193 SF