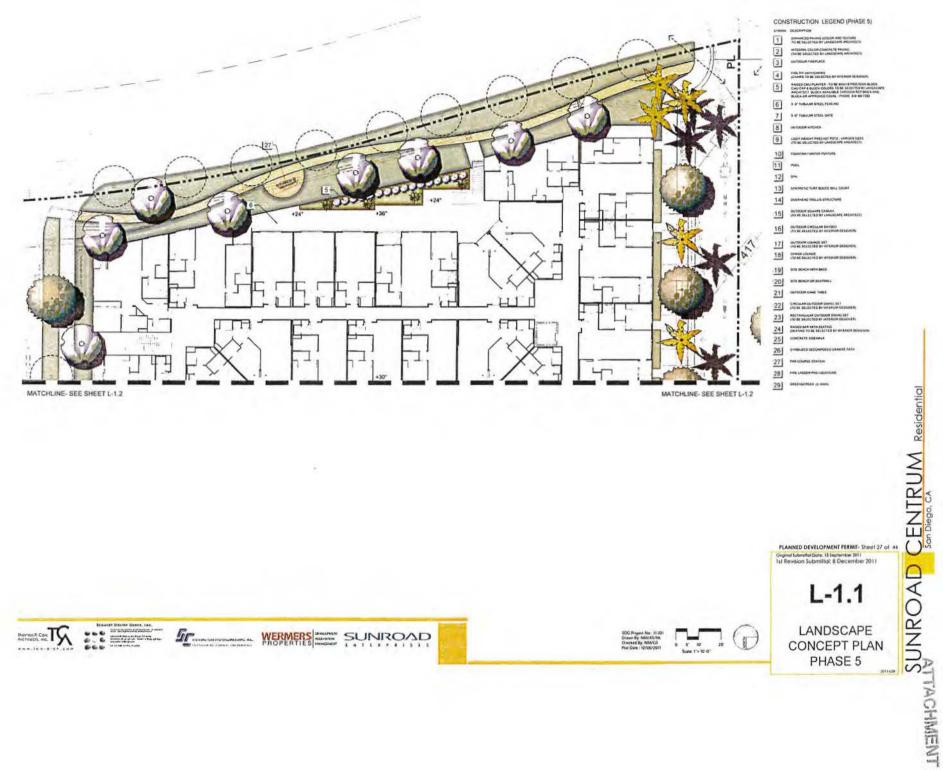

#### LANDSCAPE DESIGN CONCEPT

THE SUNROAD CENTRUM APARTMENT HOMES PHASE THREE, FOUR, AND FIVE ARE LOCATED ON THE WESTERN EDGE OF THE SUNROAD CENTRUM MIXED USE MASTER PLANNED DEVELOPMENT THE INSTEAM BUILT OF THE SUMMOUS CONTINUE WATER OF SUMMED OF THE OWNER OF THE SUMMOUS CONTINUE AND SUMMED OF THE OWNER OF THE SUMMOUS CONTEXT AND STREETSCAPE CHARACTER WHILE PROVIDING UNDUE EXPERIENCES FOR POORMIDECK COURTYARDS

Multide d'Concerned Fullion Liberthweig anthre. On the Casa Teodor The Physic Centre and Physic Annetteent Ballbards B & Horth-Bourth ACCESS RUD WITH PRANCESS PARIHIES AND MAXIMUM LIBED WITH A FORMA AT ERMANTER ACCESS RUD WITH PRANCESS PARIHIES AND MAXIMUM LIBED WITH A FORMA AT ERMANTER ACCESS RUD WITH PRANCESS PARIHIES AND MAXIMUM LIBED WITH A FORMA AT ERMANTER ACCESS RUD WITH PRANCESS PARIHIES AND MAXIMUM LIBED WITH A FORMA AT ERMANTER ACCESS RUD WITH PRANCESS PARIHIES AND MAXIMUM LIBED WITH A FORMA AT ERMANTER MAXIMUM LIBED WITH PRANCESS PARIHIES AND MAXIMUM LIBED WITH A FORMA AT ERMANTER MAXIMUM LIBED WITH PRANCESS PARIHIES AND MAXIMUM LIBED WITH A FORMATION MAXIMUM LIBED WITH PRANCESS PARIHIES AND MAXIMUM LIBED WITH A FORMATION MAXIMUM LIBED WITH PRANCESS PARIHIES AND MAXIMUM LIBED WITH A FORMATION MAXIMUM LIBED WITH PRANCESS PARIHIES AND MAXIMUM LIBED WITH A FORMATION MAXIMUM LIBED WITH PRANCESS PARIHIES AND MAXIMUM LIBED WITH A FORMATION MAXIMUM LIBED WITH PRANCESS PARIHIES AND MAXIMUM LIBED WITH A FORMATION MAXIMUM LIBED WITH PRANCESS PARIHIES FORMATION FOR LIBED WITH A FORMATION MAXIMUM LIBED WITH PRANCESS PARIHIES FORMATION FOR LIBED WITH A FORMATION MAXIMUM LIBED WITH PRANCESS PARIHIES FORMATION FOR LIBED WITH A FORMATION MAXIMUM LIBED WITH PRANCESS PARIHIES FORMATION FOR LIBED WITH A FORMATION MAXIMUM LIBED WITH PRANCESS PARIHIES FORMATION FOR LIBED WITH A FORMATION MAXIMUM LIBED WITH PRANCESS PARIHIES FORMATION FOR LIBED WITH A FORMATION MAXIMUM LIBED WITH PRANCESS PARIHIES FORMATION FOR LIBED WITH A FORMATION MAXIMUM LIBED WITH PRANCESS PARIHIES FORMATION FOR LIBED WITH A FORMATION MAXIMUM LIBED WITH PRANCESS PARIHIES FORMATION FOR LIBED WITH A FORMATION MAXIMUM LIBED WITH PRANCESS PARIHIES FORMATION FOR LIBED WITH A FORMATION MAXIMUM LIBED WITH PRANCESS PARIHIES FORMATION FOR LIBED WITH A FORMATION FORMATION FORMATION FORMATION FORMATION FOR LIBED WITH A FORMATION FORMATION FOR LIBED WITH A FORMATION FORMATION FOR LIBED WITH A FORMATION FOR LIBED WITH A FORMATION FORMATION

ECCI OF THE WITEHOR COURT WARDS FOR PHASE THREE FOUR AND FWE ARE DISTINCTIVELY UNISCARD AND PROVIDE THE INDERS WITH TRANSUL PASSING SAVELS AS SOCIAL BACKES FOR COMMONT ACTIVITIES FUNCTIONE AND CONFIDE LELENTS AS MARKET THE SPACES WHILE CANCER LANDSCARES AND SOUND EFFECTS SUCH AS RUNNING WHERE ASSIST INFORMATION ASSISTED OF RELEXA AND GENERALT THE COURT HARD WARD ALMEIT AS SUCH INFORMATION ASSISTED OF RELEXA AND BACK THE RELEXANCE AND SOUND EFFECTS SUCH AS RUNNING WARDS ALMEIT AS SUCH AS SPAS, DUTDOOR SEATING, POOLS, CABANAS, WATER & FIRE ELEMENTS, AND BARBEQUES WITH PICNIC TABLES

THE PLANTING DESIGN CONCEPT INTENT IS FOR EACH PHASE THREE, FOUR, AND FIVE TO HAVE SWILAR PLANT PALETTE AT THE STREET LEVEL AND A UNIQUE DIFFERENCE AT THE PODIUM LEVEL UTILIZING A VARIETY OF DROUGHT TOLERANT PLANT MATERIAL IN BOLD MASSING OF PLANT SPECIES WILL PROVIDE INDIVIDUAL CHARATER FOR EACH PHASE EACH PHASE WILL CREATE & UNIQUE CHARACTER AND RELATIONSHIP TO THE BUILDING ARCHITECTURE AND DING NEIGBORHOOD CONTEXT