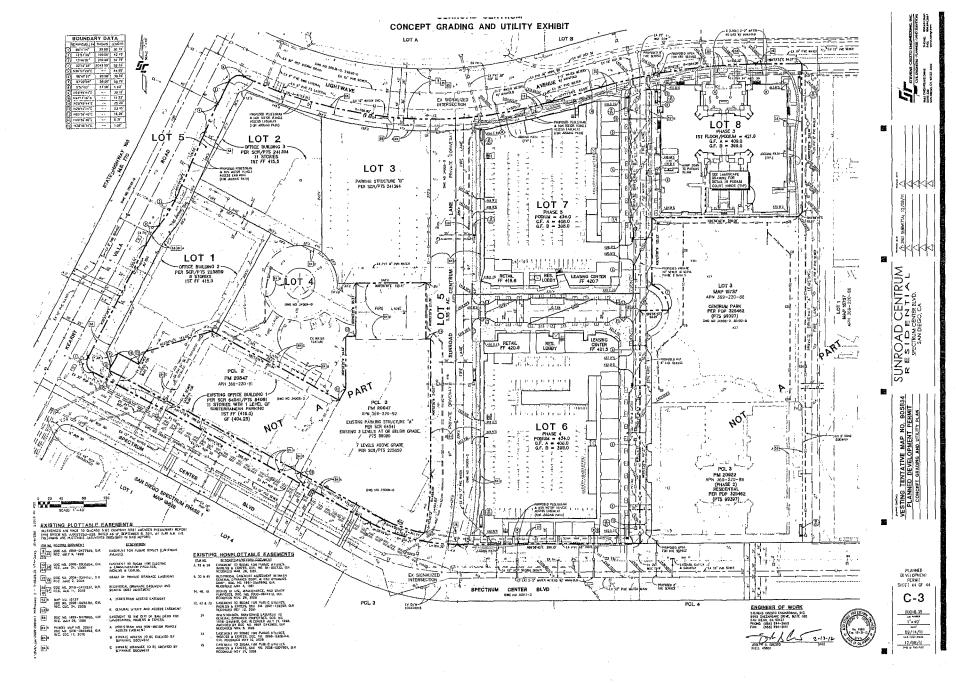

### **Project Description:**

The proposed project would subdivide seven (7) existing lots into eight (8) lots within a 13.87 acre site; create 677 residential condominium units and eleven (11) commercial condominium units on a 7.61 acre portion of the mapping area; and remove a temporary surface parking lot with associated improvements. The project approval would then allow the construction of a five story building over three (3) levels of parking for 245 attached residential units, a five story building over three (3) levels of parking for 305 attached residential units, and a four (4) story building over two (2) levels of parking for 127 attached residential units, for a total of 677 residential units, three recreation centers, and 5,100 square feet of ground floor retail uses (ATTACHMENT 6). All parking levels are subterranean. The 13.87 acre project site is located between Lightwave Avenue, Kearny Villa Road, and Spectrum Center Boulevard in the CA zone of the New Century Center Master Plan (currently zoned CC-1-3), within the Kearny Mesa Community Plan area.

SATIN WORK Project Address: Kearny Mesa Community, CA. Lightwave Ave. and Spectrum Center Bivd. Purpose: I. Planned Development Permit. This project is a pair of the New Century Center Master Plan. There is no proposed development regulation deviations. **Co-Developer:** Sunroad Enterprises SUNROAD Project Name: SUNRGAD CENTRUM APARTMENTS PHASES 3-S 4445 Eastgate Mall, Ste. 400 2. Vesting Tentative Map Application. San Diego, CA 92121 Existing Use: Phase 3-Vacant, Phase 4 and 5- Temporary AC Surface Parking Lot. Proposed Use: Multifemily Residential Units Project Description Contact: Dan Feldman Currently there is no existing structure on the stor: Lot 8 (Phase 3) is vecant and Lot 6 and 7 (Phase 4 and 5) are currently used as temporary AC surface parking lats. p. 858.362.8500 f. 858.362.8448 Legal Description: A portion of Parcel 6 and all of Parcel 7 of Parcel Mag No. 18972 in the The proposed project consists of three separate residential buildings (Building Phase 3, Building Phase 4, and Building Phase 3) on 7.63 acres of the previous General Dynamic site, located between Spectrum Center Boulevard, and Lightwave Avenue in Kearny Mesa, California: City of San Diego, County of San Diego, State of California, ner map interest recorded in the office of the County Recorder of San Diego County May 24, 2002 as File No. 2002-0444/396 **Co-Developer:** Parcel 1, of Parcel Map No. 19193 in the City of San Diego, County of San Diego, State of California, per map thereof recorded in the office the County Recorder of San Diego County March 28, 2003 as File No. 2003-0354510. Building Phase 3 : 127 Units Avg. 940 SP Building Phase 4 : 1305 Units Avg. 871 SF Building Phase 5 : 245 Units Avg. 910 SF 677 Units WERMERS Wermers Properties 5120 Shoreham Place #150 San Diego, CA 92122 A portion of Parcel 4 of Parcel Map No. 20847 In the City of San Diego, County of San Diego, State of California, per map thereof recorded in the utilice of the County Recorder of San Diego County December 17, 2010 as file No. 2010-0509822. Bunding Phase 3 will be Type V constructions four floors of residential units over two levels of Type I parking gurage. Proposed maximum height is 54 feet. Contact: Thomas Wern 858.623.4969 Let 2 of Sunroad Centrum ResidentIal, in the City of San Dirego, Chunty of San Dirego, State of California, according to Nati thereof No. 15737, field in the office of the Gourdy Recorder of San Dirego County Decem-ber 34, 2008 as File No. 2008-0653781. Building Phase 4 and 5 will be Type III construction: five floors of residential units over four levels of Type I parking garage. Proposed maximum height for both Phase 4 and 5 are 83 fest. 858,535,7109 There is a recreation center in the Plaze 3 building. The leasing center a shared with Plaze 2 building (existing per PTS 119506)-(not part of this There is a recreation center in the Phase 3 building. The leasing center is binared with Phase 2 building (existing ger PTS 119566)-(not part of this POP process) There are recreation centers and leasing centers in both the Phase 4 and 5 buildings. There are also corner retail spaces in both phase 4 and 5 buildings. Assessor Parcel Number: ARN: 369-220-56(portion), 57, 73, 87 & 93 (portion) Architect & Planner: Zuning: RM-2-5 Type of Construction Thomas P. Cox Architects, Inc. 
 Building Phase 1 Recreation Center/ Labley
 + /- 3100 SF

 Building Phase 5 Recreation Center
 + /- 3,500 SF

 Building Phase 5 Recreation Center
 + /- 3,500 SF

 Building Phase 5 Recreation Center
 + /- 3,500 SF
 19782 MacArthur Boulevard, Ste. 300 Irvine, CA 92612 Phase 3) TYPE V (Residential) TYPE I (Parking Garage) +/- 3100 SF +/- 4,800 SF +/- 4,600 SF +/- 2,700 SF +/- 3,900 SF +/- 3,500 SF +/- 2,400 SF Contact: Eric Olsen Phase 4 and 5: TYPE III (Residential) TYPE I (Parking Galage) 949.862.0270 949.862.0289 Occupancy Classification Residential Units Within the project's boundary, we are also providing the continuation of the jogging path that loops around the centrum site. - R1 - S3 - B - A3 - M Residential Unit Garage Leasing Office Recreation Retail The elaboration of the Landscape plan proposal is Sheet  ${\rm UG}(1)$ Phase 3 trash and recycling area for the project are located at the first level sub-terraneon garage level. Landscape Architect: Here 3 been and recycling area for the project an increase of the INX. (evel sub-terranded oparage hevel. Phase 4 and 5 treash and recycling area for the project are located at the first level garage which is on struct level. Gross Site Area: 7.51 AC Schmidt Design Group, Inc. SCHWIDT DESIGN GAQUE, INC. 
 Phase 3-Lot 8
 : 1.92 AC