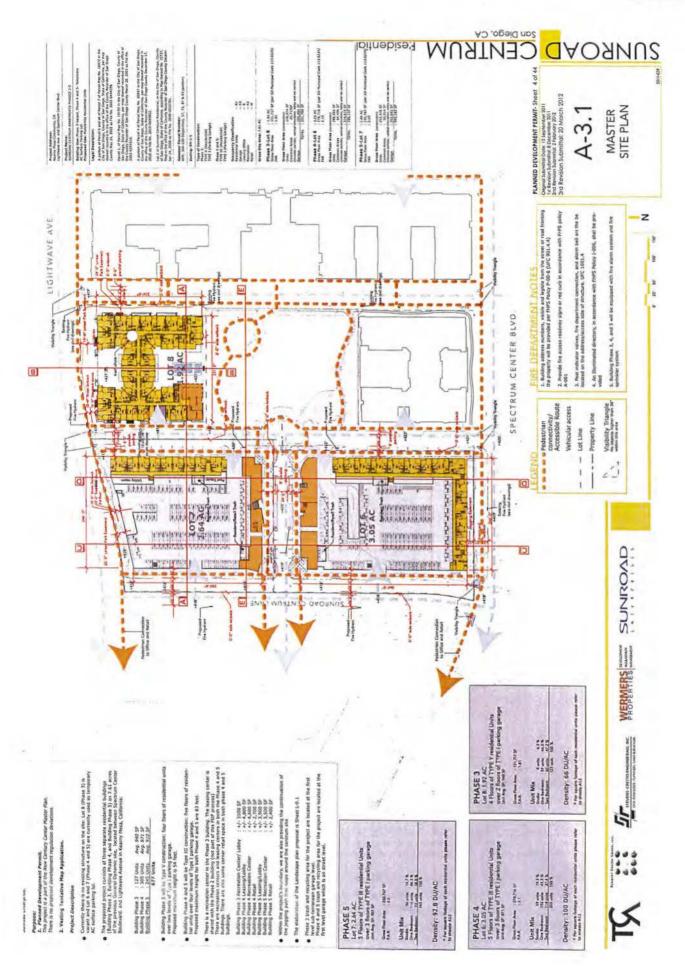

### **Project Description:**

The proposed project would subdivide seven (7) existing lots into eight (8) lots within a 13.87 acre site; create 677 residential condominium units and eleven (11) commercial condominium units on a 7.61 acre portion of the mapping area; and remove a temporary surface parking lot with associated improvements. The project approval would then allow the construction of a five story building over three (3) levels of parking for 245 attached residential units, a five story building over three (3) levels of parking for 305 attached residential units, and a four (4) story building over two (2) levels of parking for 127 attached residential units, for a total of 677 residential units, three recreation centers, and 5,100 square feet of ground floor retail uses (ATTACHMENT 6). All parking levels are subterranean. The 13.87 acre project site is located between Lightwave Avenue, Kearny Villa Road, and Spectrum Center Boulevard in the CA zone of the New Century Center Master Plan (currently zoned CC-1-3), within the Kearny Mesa Community Plan area.

The proposed project requires a Planned Development Permit to amend PCD/PID/PRD No. 99-1269, per the implementation requirements in the Master Plan. The Planned Development Permit entitles a 7.61 acre site (ATTACHMENTS 7-8). A Vesting Tentative Map is required, by the Land Development Code Section 125.0410, for the proposed division of the larger 13.87 acre site into eight lots, three of which will contain the 677 residential condominium units and 11 commercial condominium units (ATTACHMENTS 9-10).

### General / Community Plan Analysis:

The proposed development is located within the New Century Center Master Plan (Master Plan) in the Kearny Mesa Community Plan area and is located on a parcel that is designated for Mixed Use Commercial/Residential. The proposed project is located within Plan Area 1A, 2B and 3A. The proposed project is converting the majority of the commercial land use designation to residential development. The proposed project would create 677 residential condominium units and eleven (11) commercial condominium units. The proposed residential and commercial use is consistent with the Mixed Use Commercial/Residential land use designation.