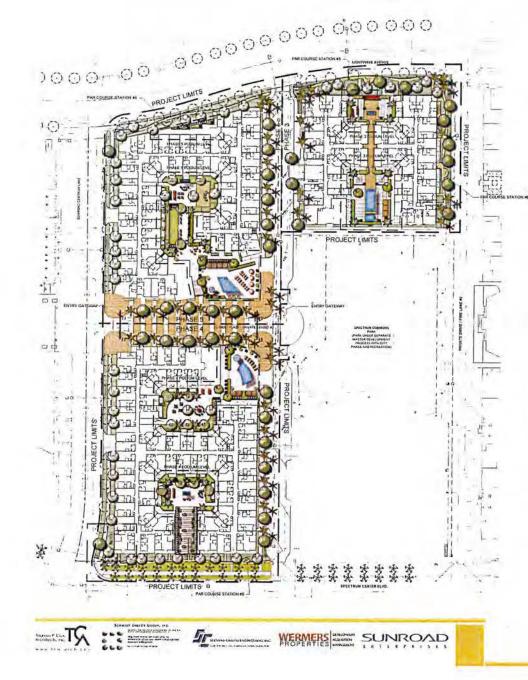

The proposed project would allow the development of 677 new residential condominium units, subterranean parking, three recreation centers, and eleven (11) commercial condominium units in approximately 5,100 square feet of ground floor retail uses (ATTACHMENT 5). The construction would occur on a 7.61 acre portion of the larger mapping area of 13.87 acres. The project is located on portions of Planning Area 1A of the Master Plan, and is regulated by the New Century Center Master Plan, Development Standards and Design Manual of Planned Commercial Development (PCD)/Planned Industrial Development (PID)/Planned Residential Development (PRD) Permit LDR No. 99-1269.

### **Project Description:**

The proposed project would subdivide seven (7) existing lots into eight (8) lots within a 13.87 acre site; create 677 residential condominium units and eleven (11) commercial condominium units on a 7.61 acre portion of the mapping area; and remove a temporary surface parking lot with associated improvements. The project approval would then allow the construction of a five story building over three (3) levels of parking for 245 attached residential units, a five story building over three (3) levels of parking for 305 attached residential units, and a four (4) story building over two (2) levels of parking for 127 attached residential units, for a total of 677 residential units, three recreation centers, and 5,100 square feet of ground floor retail uses (ATTACHMENT 6). All parking levels are subterranean. The 13.87 acre project site is located between Lightwave Avenue, Kearny Villa Road, and Spectrum Center Boulevard in the CA zone of the New Century Center Master Plan (currently zoned CC-1-3), within the Kearny Mesa Community Plan area.

SATIN WORK Project Address: Kearny Mesa Community, CA. Lightwave Ave. and Spectrum Center Bivd. Purpose: I. Planned Development Permit. This project is a pair of the New Century Center Master Plan. There is no proposed development regulation deviations. **Co-Developer:** Sunroad Enterprises SUNROAD Project Name: SUNRGAD CENTRUM APARTMENTS PHASES 3-S 4445 Eastgate Mall, Ste. 400 2. Vesting Tentative Map Application. San Diego, CA 92121 Existing Use: Phase 3-Vacant, Phase 4 and 5- Temporary AC Surface Parking Lot. Proposed Use: Multifemily Residential Units Project Description Contact: Dan Feldman Currently there is no existing structure on the stor: Lot 8 (Phase 3) is vecant and Lot 6 and 7 (Phase 4 and 5) are currently used as temporary AC surface parking lats. p. 858.362.8500 f. 858.362.8448 Legal Description: A portion of Parcel 6 and all of Parcel 7 of Parcel Mag No. 18972 in the The proposed project consists of three separate residential buildings (Building Phase 3, Building Phase 4, and Building Phase 3) on 7.63 acres of the previous General Dynamic site, located between Spectrum Center Boulevard, and Lightwave Avenue in Kearny Mesa, California: City of San Diego, County of San Diego, State of California, ner map interest recorded in the office of the County Recorder of San Diego County May 24, 2002 as File No. 2002-0444/396 **Co-Developer:** Parcel 1, of Parcel Map No. 19193 in the City of San Diego, County of San Diego, State of California, per map thereof recorded in the office the County Recorder of San Diego County March 28, 2003 as File No. 2003-0354510. Building Phase 3 : 127 Units Avg. 940 SP Building Phase 4 : 1305 Units Avg. 871 SF Building Phase 5 : 245 Units Avg. 910 SF 677 Units WERMERS Wermers Properties 5120 Shoreham Place #150 San Diego, CA 92122 A portion of Parcel 4 of Parcel Map No. 20847 In the City of San Diego, County of San Diego, State of California, per map thereof recorded in the utilice of the County Recorder of San Diego County December 17, 2010 as file No. 2010-0509822. Bunding Phase 3 will be Type V constructions four floors of residential units over two levels of Type I parking gurage. Proposed maximum height is 54 feet. Contact: Thomas Wern 858.623.4969 Let 2 of Sunroad Centrum ResidentIal, in the City of San Dirego, Chunty of San Dirego, State of California, according to Nati thereof No. 15737, field in the office of the Gourdy Recorder of San Dirego County Decem-ber 34, 2008 as File No. 2008-0653781. Building Phase 4 and 5 will be Type III construction: five floors of residential units over four levels of Type I parking garage. Proposed maximum height for both Phase 4 and 5 are 83 fest. 858,535,7109 There is a recreation center in the Plaze 3 building. The leasing center a shared with Plaze 2 building (existing per PTS 119506)-(not part of this There is a recreation center in the Phase 3 building. The leasing center is binared with Phase 2 building (existing ger PTS 119566)-(not part of this POP process) There are recreation centers and leasing centers in both the Phase 4 and 5 buildings. There are also corner retail spaces in both phase 4 and 5 buildings. Assessor Parcel Number: ARN: 369-220-56(portion), 57, 73, 87 & 93 (portion) Architect & Planner: Zuning: RM-2-5 Type of Construction Thomas P. Cox Architects, Inc. 
 Building Phase 1 Recreation Center/ Labley
 + /- 3100 SF