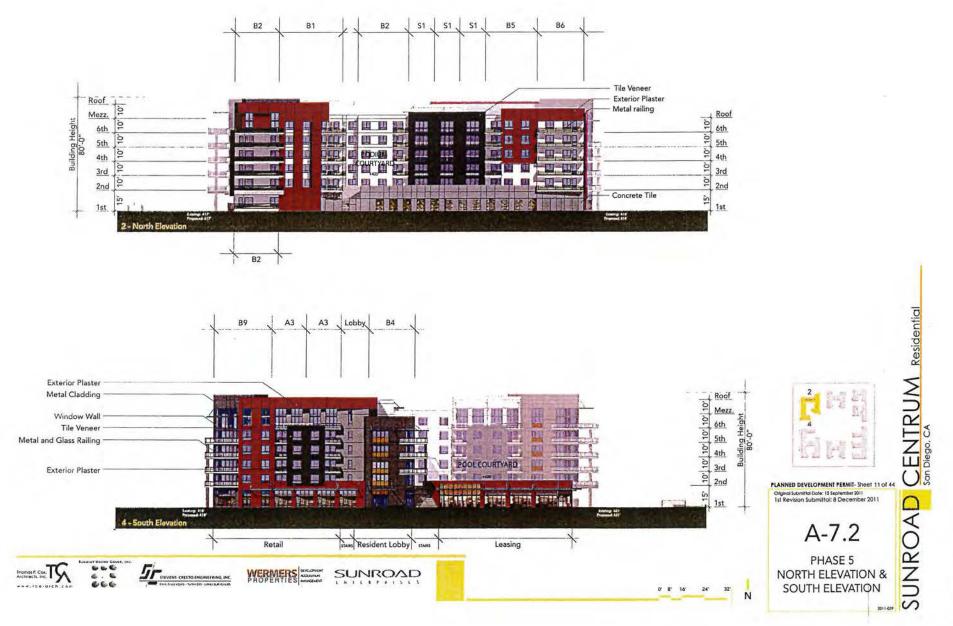

### **Project Description:**

The proposed project would subdivide seven (7) existing lots into eight (8) lots within a 13.87 acre site; create 677 residential condominium units and eleven (11) commercial condominium units on a 7.61 acre portion of the mapping area; and remove a temporary surface parking lot with associated improvements. The project approval would then allow the construction of a five story building over three (3) levels of parking for 245 attached residential units, a five story building over three (3) levels of parking for 305 attached residential units, and a four (4) story building over two (2) levels of parking for 127 attached residential units, for a total of 677 residential units, three recreation centers, and 5,100 square feet of ground floor retail uses (ATTACHMENT 6). All parking levels are subterranean. The 13.87 acre project site is located between Lightwave Avenue, Kearny Villa Road, and Spectrum Center Boulevard in the CA zone of the New Century Center Master Plan (currently zoned CC-1-3), within the Kearny Mesa Community Plan area.

The Kearny Mesa Community Plan Urban Design Element, page 66, recommends that new development should be consistent with the scale and character of surrounding development and should use high quality design materials, and workmanship. The proposed four and five story development appears to blend well into the existing surrounding in terms of scaling the building height to relate to the higher office building to the west and to the lower residential development to the east of the site. The proposed land uses continue the existing established character of residential uses to the east and locate the commercial activities to the westerly portion of the development to relate to the office structure further to the west. The proposed materials will include: stone, tile, metal cladding, glass and plaster, in keeping with the surrounding development.

The project proposes two 5-story (maximum height approximately 85'-0") residential buildings, and one 4-story (maximum height approximately 60'-0") residential building. The project site has a Development Agreement and the New Century Center Master Plan which specifies that the zone for this site is the CA zone, in accordance with the Municipal Code in effect prior to January 3, 2000. While the Master Plan site is zoned CA, which has no height limit, the height of structures within the Master Plan is effectively limited through the Federal Aviation Administration (FAA) height limitations and the San Diego County Regional Airport Authority (SDCRAA). The FAA has determined that the proposed project would not be a hazard to aircraft. The SDCRAA has determined that the proposed project is consistent with the Montgomery Field Airport Land Use Compatibility Plan (ATTACHMENT 11).