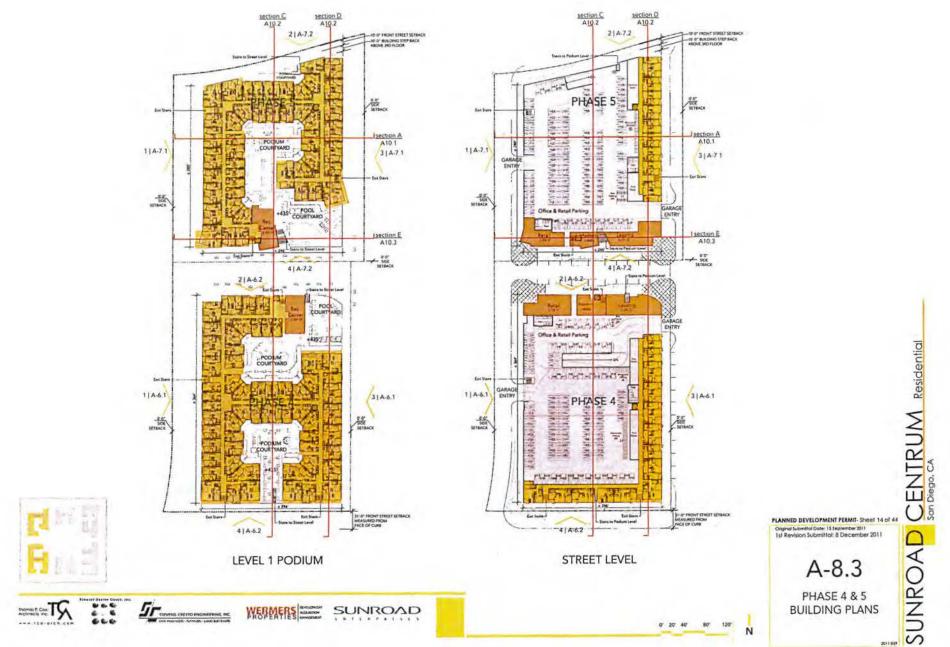

### **Project Description:**

The proposed project would subdivide seven (7) existing lots into eight (8) lots within a 13.87 acre site; create 677 residential condominium units and eleven (11) commercial condominium units on a 7.61 acre portion of the mapping area; and remove a temporary surface parking lot with associated improvements. The project approval would then allow the construction of a five story building over three (3) levels of parking for 245 attached residential units, a five story building over three (3) levels of parking for 305 attached residential units, and a four (4) story building over two (2) levels of parking for 127 attached residential units, for a total of 677 residential units, three recreation centers, and 5,100 square feet of ground floor retail uses (ATTACHMENT 6). All parking levels are subterranean. The 13.87 acre project site is located between Lightwave Avenue, Kearny Villa Road, and Spectrum Center Boulevard in the CA zone of the New Century Center Master Plan (currently zoned CC-1-3), within the Kearny Mesa Community Plan area.

The proposed project requires a Planned Development Permit to amend PCD/PID/PRD No. 99-1269, per the implementation requirements in the Master Plan. The Planned Development Permit entitles a 7.61 acre site (ATTACHMENTS 7-8). A Vesting Tentative Map is required, by the Land Development Code Section 125.0410, for the proposed division of the larger 13.87 acre site into eight lots, three of which will contain the 677 residential condominium units and 11 commercial condominium units (ATTACHMENTS 9-10).