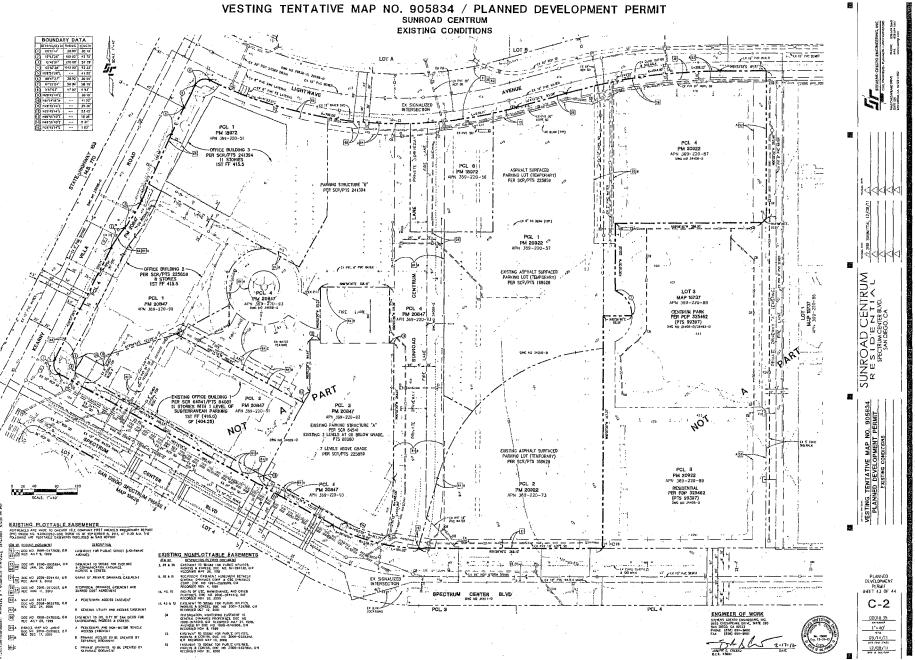

The proposed project would allow the development of 677 new residential condominium units, subterranean parking, three recreation centers, and eleven (11) commercial condominium units in approximately 5,100 square feet of ground floor retail uses (ATTACHMENT 5). The construction would occur on a 7.61 acre portion of the larger mapping area of 13.87 acres. The project is located on portions of Planning Area 1A of the Master Plan, and is regulated by the New Century Center Master Plan, Development Standards and Design Manual of Planned Commercial Development (PCD)/Planned Industrial Development (PID)/Planned Residential Development (PRD) Permit LDR No. 99-1269.

### **Project Description:**

The proposed project would subdivide seven (7) existing lots into eight (8) lots within a 13.87 acre site; create 677 residential condominium units and eleven (11) commercial condominium units on a 7.61 acre portion of the mapping area; and remove a temporary surface parking lot with associated improvements. The project approval would then allow the construction of a five story building over three (3) levels of parking for 245 attached residential units, a five story building over three (3) levels of parking for 305 attached residential units, and a four (4) story building over two (2) levels of parking for 127 attached residential units, for a total of 677 residential units, three recreation centers, and 5,100 square feet of ground floor retail uses (ATTACHMENT 6). All parking levels are subterranean. The 13.87 acre project site is located between Lightwave Avenue, Kearny Villa Road, and Spectrum Center Boulevard in the CA zone of the New Century Center Master Plan (currently zoned CC-1-3), within the Kearny Mesa Community Plan area.

The proposed project requires a Planned Development Permit to amend PCD/PID/PRD No. 99-1269, per the implementation requirements in the Master Plan. The Planned Development Permit entitles a 7.61 acre site (ATTACHMENTS 7-8). A Vesting Tentative Map is required, by the Land Development Code Section 125.0410, for the proposed division of the larger 13.87 acre site into eight lots, three of which will contain the 677 residential condominium units and 11 commercial condominium units (ATTACHMENTS 9-10).