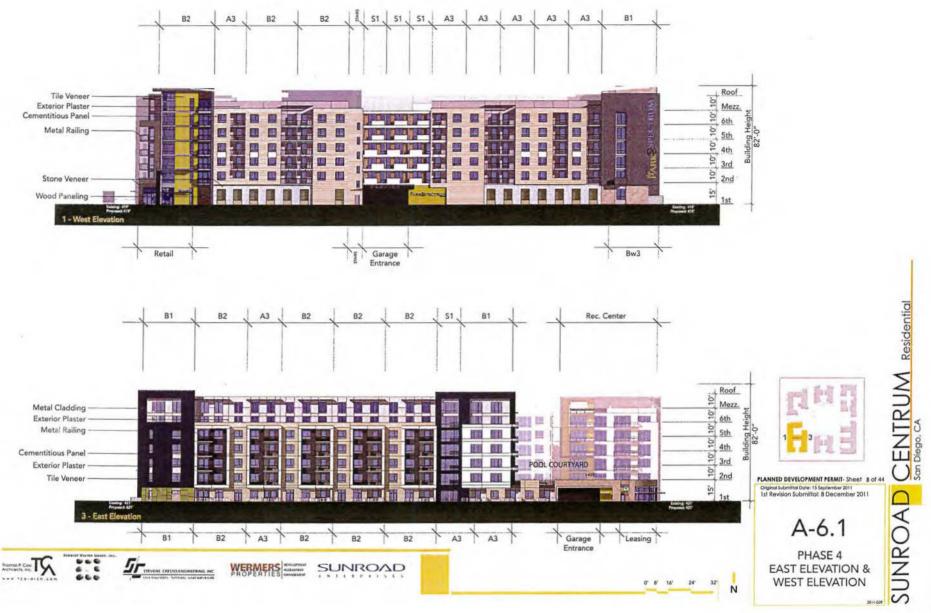

### **Project Description:**

The proposed project would subdivide seven (7) existing lots into eight (8) lots within a 13.87 acre site; create 677 residential condominium units and eleven (11) commercial condominium units on a 7.61 acre portion of the mapping area; and remove a temporary surface parking lot with associated improvements. The project approval would then allow the construction of a five story building over three (3) levels of parking for 245 attached residential units, a five story building over three (3) levels of parking for 305 attached residential units, and a four (4) story building over two (2) levels of parking for 127 attached residential units, for a total of 677 residential units, three recreation centers, and 5,100 square feet of ground floor retail uses (ATTACHMENT 6). All parking levels are subterranean. The 13.87 acre project site is located between Lightwave Avenue, Kearny Villa Road, and Spectrum Center Boulevard in the CA zone of the New Century Center Master Plan (currently zoned CC-1-3), within the Kearny Mesa Community Plan area.

The Kearny Mesa Community Plan Urban Design Element, page 66, recommends that new development should be consistent with the scale and character of surrounding development and should use high quality design materials, and workmanship. The proposed four and five story development appears to blend well into the existing surrounding in terms of scaling the building height to relate to the higher office building to the west and to the lower residential development to the east of the site. The proposed land uses continue the existing established character of residential uses to the east and locate the commercial activities to the westerly portion of the development to relate to the office structure further to the west. The proposed materials will include: stone, tile, metal cladding, glass and plaster, in keeping with the surrounding development.

The project proposes two 5-story (maximum height approximately 85'-0") residential buildings, and one 4-story (maximum height approximately 60'-0") residential building. The project site has a Development Agreement and the New Century Center Master Plan which specifies that the zone for this site is the CA zone, in accordance with the Municipal Code in effect prior to January 3, 2000. While the Master Plan site is zoned CA, which has no height limit, the height of structures within the Master Plan is effectively limited through the Federal Aviation Administration (FAA) height limitations and the San Diego County Regional Airport Authority (SDCRAA). The FAA has determined that the proposed project would not be a hazard to aircraft. The SDCRAA has determined that the proposed project is consistent with the Montgomery Field Airport Land Use Compatibility Plan (ATTACHMENT 11).