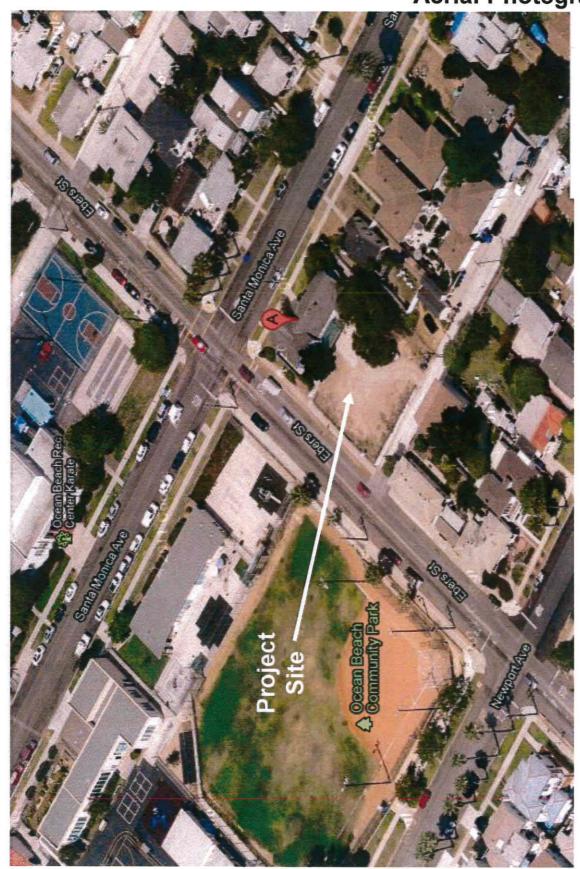

#### **BACKGROUND**

The 13,968-square-foot (0.32 acre) project site is located at 4689 Santa Monica Avenue, at the southeast corner of the intersection of Ebers Street and Santa Monica Avenue (Attachment 1). The property lies within the RM-1-1 Zone, the Coastal Overlay (non-appealable), Coastal Height Limit, Airport Influence Area, Airport Approach, Ocean Beach Cottage Emerging Historical District, within the Ocean Beach Precise Plan area. The property is zoned RM-1-1 (Residential--Multiple Unit), a zone intended to allow for multiple dwelling unit development at varying densities by consolidating common development regulations, accommodating specific dwelling types and responding to locational issues regarding adjacent land uses.

The property is comprised of 4 legal lots which were created by Map No. 279 on May 28, 1887, and each lot is previously conforming to the current RM-1-1 base zone minimum standards for lot size and lot width. The Ocean Beach Precise Plan designates the site for Low-Medium density multi-family residential land use, with a density of 8-14 dwelling unit per acre (Attachment 3). The property is currently developed with an existing structure built in 1941 which was previously used as a daycare center. Surrounding development includes a mix of single-family homes, multi-family housing, educational and recreational land use; the Ocean Beach Recreation Center facility lie across Ebers Street to the west (Attachment 2).