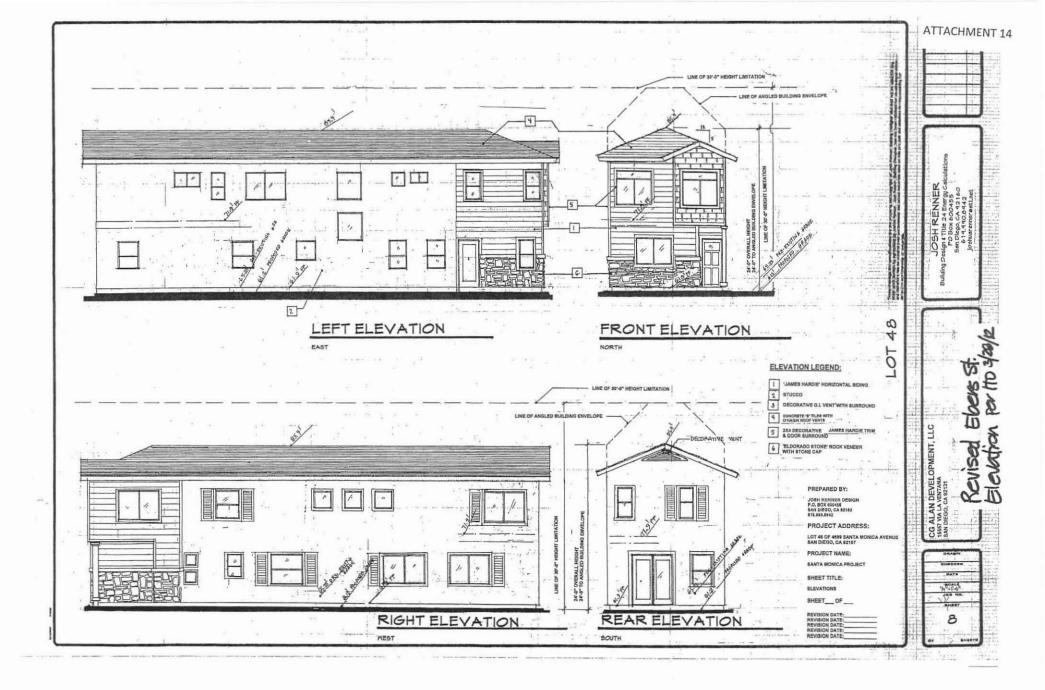

#### **Appeal of Hearing Officer Decision:**

On March 28, 2012, the Hearing Officer approved the project after hearing public testimony. As a condition of approval, the Hearing Officer required that the proposed garage roof overhang be modified so as not to extend beyond the property line and the plans have been revised to implement this condition (Attachment 15). To address concerns expressed during public testimony regarding the architectural design of the Ebers Street façade of the proposed home on Lot 48, the applicant volunteered during the hearing to increase the extent of architectural detailing (siding and rock facing) along the Ebers Street building elevation (Attachment 16). Appeals of the Hearing Officer's decision were filed with the Development Services Department on April 10, 2012 (Attachment 14). Issues cited in the appeals generally concern public noticing of the project, legal lot status of the property, project ownership disclosure and granting of the