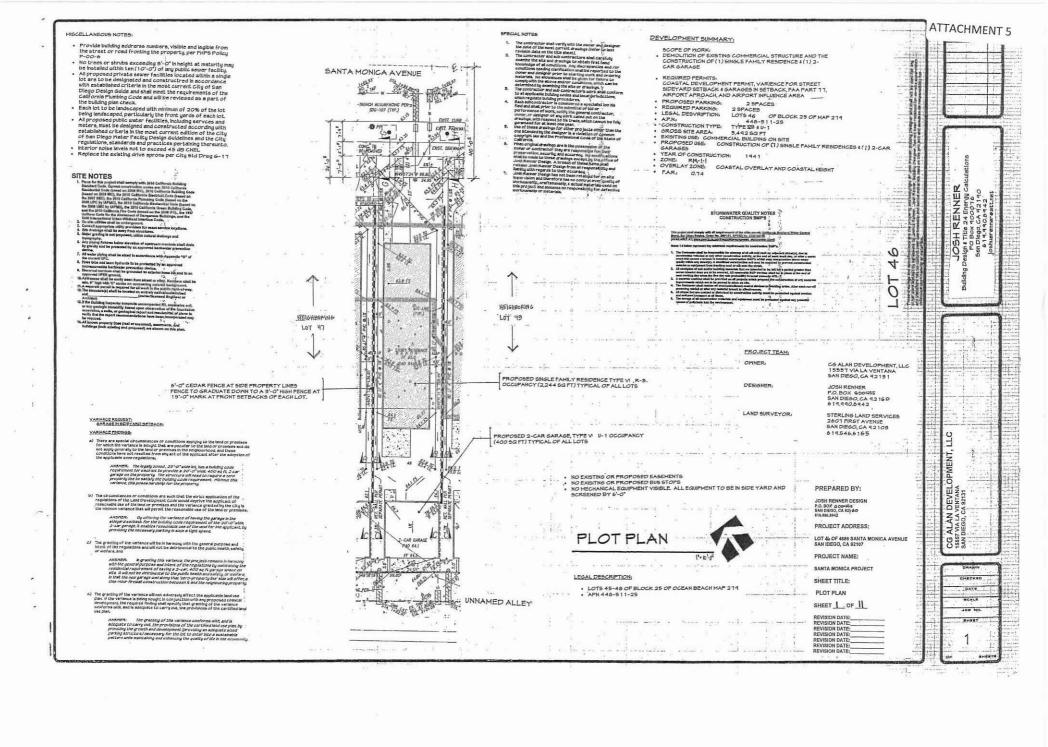

#### **Project Description:**

The project is requesting five (5) coastal development permits to allow demolition of the existing structure on site (previously used as a daycare center) and construction of four (4) new single family residences. To be located on each of the four (4) existing lots, the proposed 2,196-square-foot two-storey homes will have detached 2-car garages (400 square feet each). The project proposes variances to the RM-1-1 zone to allow the new garages to observe a zero foot side-yard setback where 3'-0" is required, and for the new home on Lot No. 48 to observe a 5'-0" street yard setback where 10'-0" is required. Vehicular access to the site will be provided via the existing alley at the rear of the property which fronts Ebers Street, and will lead to individual garages providing the two (2) off-street parking spaces required for each development by the SDMC Parking Regulations. Each property will utilize cedar fencing 6-feet in height along the rear and side property lines, tapering to 3-feet in height within the front yard setback area. Besides the setback variances described below, the project meets all other development regulations.

#### **Project-Related Issues:**

Variance Requests: The project requests a variance on each property to allow the proposed garages to observe a zero foot side-yard setback where 3'-0" is required by the RM-1-1 zone; additionally, Lot No. 48 is requesting a second variance to allow the new structure to observe a 5'-0" street yard setback where 10'-0" is required. The existing condition of having a narrow lot width challenges the properties to redevelop each lot to meet standard 3'-0" setbacks while also providing a 2 car garage as required by the RM-1-1 zone for off-street parking, and for Lot 48 to also provide a 10' building street yard side setback. The site is comprised of 4 legal lots, each substandard in width and lot size due their subdivision in 1887, prior to current zoning standards. At 24.95 feet wide each, Lots 45, 46 and 47 are approximately half the width of the current 50 foot minimum width requirement of the RM-1-1 zone; and as a corner lot, Lot 48's existing width of 24.95 feet is less than half the width of the current 55-foot minimum width requirement for corner lots in the RM-1-1 zone.

#### Community Planning Group Recommendation:

At their meeting of March 7, 2012, the Ocean Beach Community Planning Committee (OBPC) considered the project and voted 9-0-1 to recommend approval of the project with conditions. The OBPC supported all the variance requests except the variance proposed on Lot 45 to allow the garage to observe a zero side yard setback. In this case, the OBPC expressed concerns about potential impacts to the easterly property owner, and supported a zero foot side yard variance with the condition that the garage location on Lot 45 would be shifted 5'-0" west, so that the westerly garage wall would observe a zero foot setback on the opposite side of the parcel, along the property line adjacent to the garage on Lot 46. The OBPC also suggested greater setbacks along the Santa Monica Avenue street frontage. Subsequent to the meeting of March 7, 2012, the applicant's engineer reviewed the possibility of fulfilling the OBPC's recommendation to flip the garage location on Lot 45. The project engineer reported that the uphill slope of the alley's topography in this location precludes accommodating vehicular access into side by side garage door openings at the same elevation; therefore, the project has not incorporated the recommendation. However, in an effort to balance the overall building setbacks for the new development, the project plans were revised to increase setbacks in other areas where feasible. An additional 3 feet of front yard setback area has been provided on Lot 46 and Lot 48 resulting in these two homes stepping back a distance of 23-feet, and homes on Lot 45 and 47 have been increased to observe a 20'-0" setback, where a 15'/20' off-setting front yard setback is allowed through the RM-1-1 zone (Attachment 5).