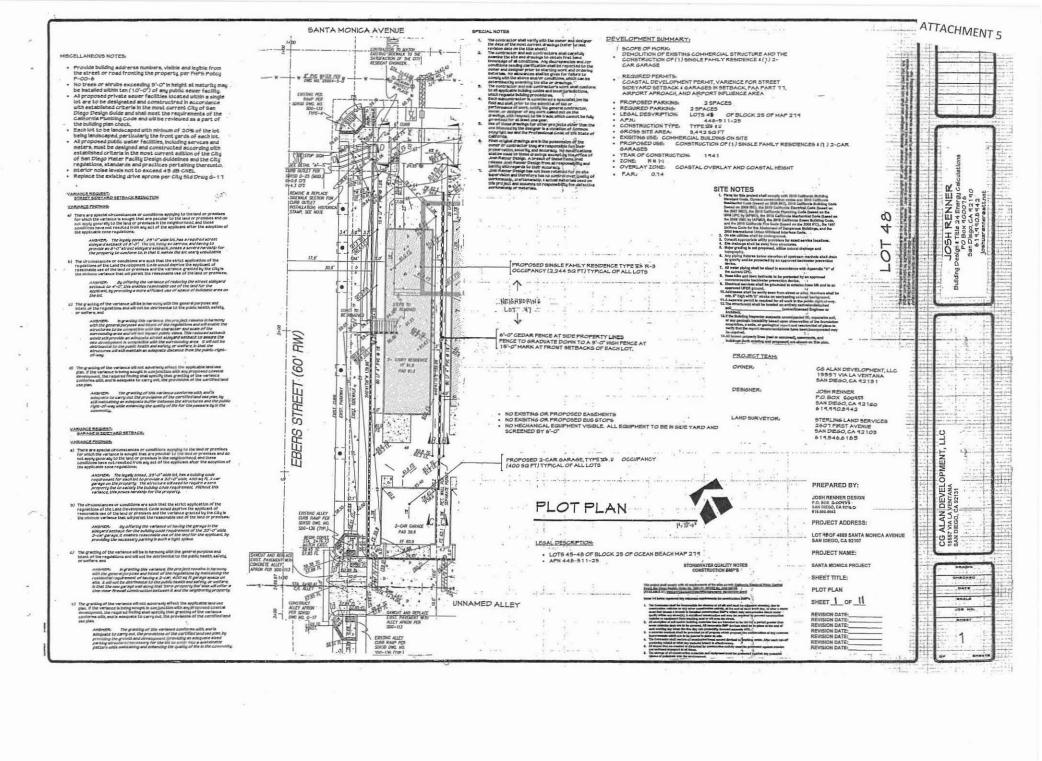

#### **Project Description:**

The project is requesting five (5) coastal development permits to allow demolition of the existing structure on site (previously used as a daycare center) and construction of four (4) new single family residences. To be located on each of the four (4) existing lots, the proposed 2,196-square-foot two-storey homes will have detached 2-car garages (400 square feet each). The project proposes variances to the RM-1-1 zone to allow the new garages to observe a zero foot side-yard setback where 3'-0" is required, and for the new home on Lot No. 48 to observe a 5'-0" street yard setback where 10'-0" is required. Vehicular access to the site will be provided via the existing alley at the rear of the property which fronts Ebers Street, and will lead to individual garages providing the two (2) off-street parking spaces required for each development by the SDMC Parking Regulations. Each property will utilize cedar fencing 6-feet in height along the rear and side property lines, tapering to 3-feet in height within the front yard setback area. Besides the setback variances described below, the project meets all other development regulations.

#### **Project-Related Issues:**

Variance Requests: The project requests a variance on each property to allow the proposed garages to observe a zero foot side-yard setback where 3'-0" is required by the RM-1-1 zone; additionally, Lot No. 48 is requesting a second variance to allow the new structure to observe a 5'-0" street yard setback where 10'-0" is required. The existing condition of having a narrow lot width challenges the properties to redevelop each lot to meet standard 3'-0" setbacks while also providing a 2 car garage as required by the RM-1-1 zone for off-street parking, and for Lot 48 to also provide a 10' building street yard side setback. The site is comprised of 4 legal lots, each substandard in width and lot size due their subdivision in 1887, prior to current zoning standards. At 24.95 feet wide each, Lots 45, 46 and 47 are approximately half the width of the current 50 foot minimum width requirement of the RM-1-1 zone; and as a corner lot, Lot 48's existing width of 24.95 feet is less than half the width of the current 55-foot minimum width requirement for corner lots in the RM-1-1 zone.

A typical 2 car garage is approximately 20 feet in width (parking spaces within a garage need to be 9'-6" wide due to the adjacent walls), which leaves 5'-0" of unencumbered lot width remaining. The 5 feet of width remaining could potentially provide setbacks between 2 and 3 feet on each side of the garage structure, but under any variety of design options, the existing circumstance of having a narrow 24.95 foot lot width compromises the project's ability to fully meet the required 3 foot setback on each side on the garage. Additionally, such a situation would leave little space for pedestrian access from the front of the lot to the alley/garage area. The

project is requesting to shift the garage over to observe a zero foot setback, and use the full 5 feet remaining to accommodate a pathway. The residences will otherwise meet the minimum setbacks, except the home on Lot No. 48, which for this same reasoning is requesting to observe a 5'-0" setback instead of the 10'-0" typically required for a street-yard. Existing residential structures on property immediately to the south (1917 Ebers Street), and property to the north (2076 Ebers Street), both observe reduced street-side setbacks where 10 feet is required, so the proposed street yard variance for Lot 48 will be in line with the existing development pattern along this portion of Ebers Street. Staff reviewed the variance requests carefully and has determined that the variance requests are reasonable considering the site constraints, are the minimum variances necessary to accommodate reasonable use of the land (a home with on-site parking and pedestrian access), and will not result in adverse impacts to the neighborhood. The zero foot setbacks of the one story garages will not be visible to the general public as they occur only at the garages in the rear portion of the lots at the alley (Attachment 5).

#### Community Planning Group Recommendation:

At their meeting of March 7, 2012, the Ocean Beach Community Planning Committee (OBPC) considered the project and voted 9-0-1 to recommend approval of the project with conditions. The OBPC supported all the variance requests except the variance proposed on Lot 45 to allow the garage to observe a zero side yard setback. In this case, the OBPC expressed concerns about potential impacts to the easterly property owner, and supported a zero foot side yard variance with the condition that the garage location on Lot 45 would be shifted 5'-0" west, so that the westerly garage wall would observe a zero foot setback on the opposite side of the parcel, along the property line adjacent to the garage on Lot 46. The OBPC also suggested greater setbacks along the Santa Monica Avenue street frontage. Subsequent to the meeting of March 7, 2012, the applicant's engineer reviewed the possibility of fulfilling the OBPC's recommendation to flip the garage location on Lot 45. The project engineer reported that the uphill slope of the alley's topography in this location precludes accommodating vehicular access into side by side garage door openings at the same elevation; therefore, the project has not incorporated the recommendation. However, in an effort to balance the overall building setbacks for the new development, the project plans were revised to increase setbacks in other areas where feasible. An additional 3 feet of front yard setback area has been provided on Lot 46 and Lot 48 resulting in these two homes stepping back a distance of 23-feet, and homes on Lot 45 and 47 have been increased to observe a 20'-0" setback, where a 15'/20' off-setting front yard setback is allowed through the RM-1-1 zone (Attachment 5).