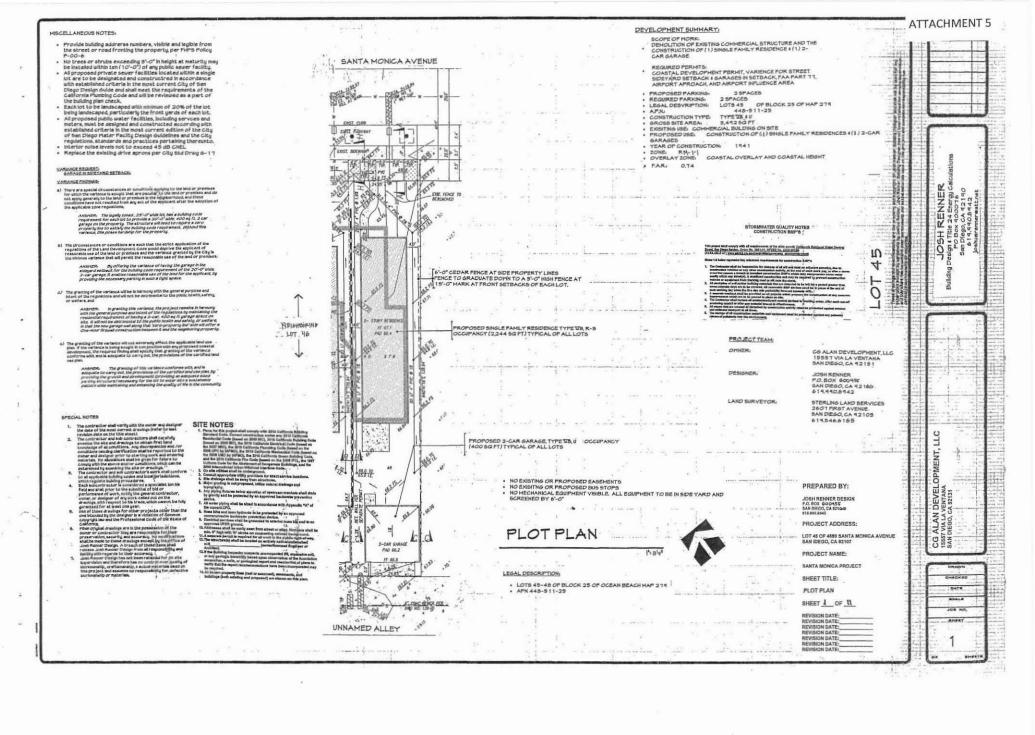

#### **BACKGROUND**

The 13,968-square-foot (0.32 acre) project site is located at 4689 Santa Monica Avenue, at the southeast corner of the intersection of Ebers Street and Santa Monica Avenue (Attachment 1). The property lies within the RM-1-1 Zone, the Coastal Overlay (non-appealable), Coastal Height Limit, Airport Influence Area, Airport Approach, Ocean Beach Cottage Emerging Historical District, within the Ocean Beach Precise Plan area. The property is zoned RM-1-1 (Residential--Multiple Unit), a zone intended to allow for multiple dwelling unit development at varying densities by consolidating common development regulations, accommodating specific dwelling types and responding to locational issues regarding adjacent land uses.

#### **Project Description:**

The project is requesting five (5) coastal development permits to allow demolition of the existing structure on site (previously used as a daycare center) and construction of four (4) new single family residences. To be located on each of the four (4) existing lots, the proposed 2,196-square-foot two-storey homes will have detached 2-car garages (400 square feet each). The project proposes variances to the RM-1-1 zone to allow the new garages to observe a zero foot side-yard setback where 3'-0" is required, and for the new home on Lot No. 48 to observe a 5'-0" street yard setback where 10'-0" is required. Vehicular access to the site will be provided via the existing alley at the rear of the property which fronts Ebers Street, and will lead to individual garages providing the two (2) off-street parking spaces required for each development by the SDMC Parking Regulations. Each property will utilize cedar fencing 6-feet in height along the rear and side property lines, tapering to 3-feet in height within the front yard setback area. Besides the setback variances described below, the project meets all other development regulations.

#### **Project-Related Issues:**

Variance Requests: The project requests a variance on each property to allow the proposed garages to observe a zero foot side-yard setback where 3'-0" is required by the RM-1-1 zone; additionally, Lot No. 48 is requesting a second variance to allow the new structure to observe a 5'-0" street yard setback where 10'-0" is required. The existing condition of having a narrow lot width challenges the properties to redevelop each lot to meet standard 3'-0" setbacks while also providing a 2 car garage as required by the RM-1-1 zone for off-street parking, and for Lot 48 to also provide a 10' building street yard side setback. The site is comprised of 4 legal lots, each substandard in width and lot size due their subdivision in 1887, prior to current zoning standards. At 24.95 feet wide each, Lots 45, 46 and 47 are approximately half the width of the current 50 foot minimum width requirement of the RM-1-1 zone; and as a corner lot, Lot 48's existing width of 24.95 feet is less than half the width of the current 55-foot minimum width requirement for corner lots in the RM-1-1 zone.

project is requesting to shift the garage over to observe a zero foot setback, and use the full 5 feet remaining to accommodate a pathway. The residences will otherwise meet the minimum setbacks, except the home on Lot No. 48, which for this same reasoning is requesting to observe a 5'-0" setback instead of the 10'-0" typically required for a street-yard. Existing residential structures on property immediately to the south (1917 Ebers Street), and property to the north (2076 Ebers Street), both observe reduced street-side setbacks where 10 feet is required, so the proposed street yard variance for Lot 48 will be in line with the existing development pattern along this portion of Ebers Street. Staff reviewed the variance requests carefully and has determined that the variance requests are reasonable considering the site constraints, are the minimum variances necessary to accommodate reasonable use of the land (a home with on-site parking and pedestrian access), and will not result in adverse impacts to the neighborhood. The zero foot setbacks of the one story garages will not be visible to the general public as they occur only at the garages in the rear portion of the lots at the alley (Attachment 5).

#### Community Planning Group Recommendation:

At their meeting of March 7, 2012, the Ocean Beach Community Planning Committee (OBPC) considered the project and voted 9-0-1 to recommend approval of the project with conditions. The OBPC supported all the variance requests except the variance proposed on Lot 45 to allow the garage to observe a zero side yard setback. In this case, the OBPC expressed concerns about potential impacts to the easterly property owner, and supported a zero foot side yard variance with the condition that the garage location on Lot 45 would be shifted 5'-0" west, so that the westerly garage wall would observe a zero foot setback on the opposite side of the parcel, along the property line adjacent to the garage on Lot 46. The OBPC also suggested greater setbacks along the Santa Monica Avenue street frontage. Subsequent to the meeting of March 7, 2012, the applicant's engineer reviewed the possibility of fulfilling the OBPC's recommendation to flip the garage location on Lot 45. The project engineer reported that the uphill slope of the alley's topography in this location precludes accommodating vehicular access into side by side garage door openings at the same elevation; therefore, the project has not incorporated the recommendation. However, in an effort to balance the overall building setbacks for the new development, the project plans were revised to increase setbacks in other areas where feasible. An additional 3 feet of front yard setback area has been provided on Lot 46 and Lot 48 resulting in these two homes stepping back a distance of 23-feet, and homes on Lot 45 and 47 have been increased to observe a 20'-0" setback, where a 15'/20' off-setting front yard setback is allowed through the RM-1-1 zone (Attachment 5).