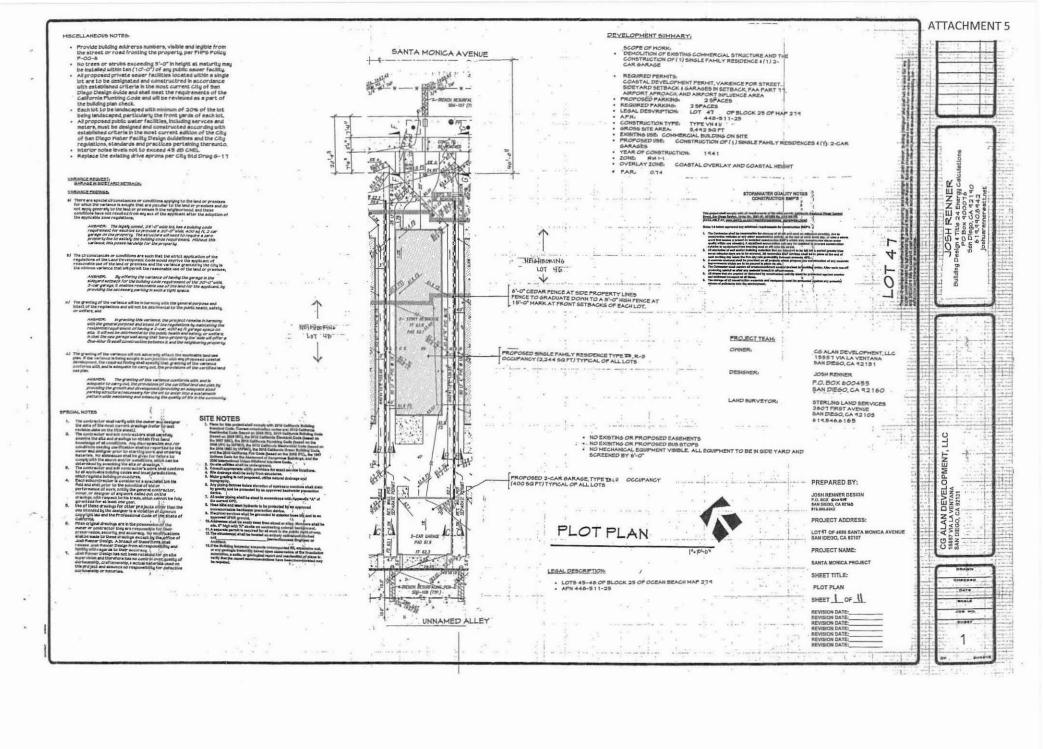

#### **Project Description:**

The project is requesting five (5) coastal development permits to allow demolition of the existing structure on site (previously used as a daycare center) and construction of four (4) new single family residences. To be located on each of the four (4) existing lots, the proposed 2,196-square-foot two-storey homes will have detached 2-car garages (400 square feet each). The project proposes variances to the RM-1-1 zone to allow the new garages to observe a zero foot side-yard setback where 3'-0" is required, and for the new home on Lot No. 48 to observe a 5'-0" street yard setback where 10'-0" is required. Vehicular access to the site will be provided via the existing alley at the rear of the property which fronts Ebers Street, and will lead to individual garages providing the two (2) off-street parking spaces required for each development by the SDMC Parking Regulations. Each property will utilize cedar fencing 6-feet in height along the rear and side property lines, tapering to 3-feet in height within the front yard setback area. Besides the setback variances described below, the project meets all other development regulations.

#### **Project-Related Issues:**

Variance Requests: The project requests a variance on each property to allow the proposed garages to observe a zero foot side-yard setback where 3'-0" is required by the RM-1-1 zone; additionally, Lot No. 48 is requesting a second variance to allow the new structure to observe a 5'-0" street yard setback where 10'-0" is required. The existing condition of having a narrow lot width challenges the properties to redevelop each lot to meet standard 3'-0" setbacks while also providing a 2 car garage as required by the RM-1-1 zone for off-street parking, and for Lot 48 to also provide a 10' building street yard side setback. The site is comprised of 4 legal lots, each substandard in width and lot size due their subdivision in 1887, prior to current zoning standards. At 24.95 feet wide each, Lots 45, 46 and 47 are approximately half the width of the current 50 foot minimum width requirement of the RM-1-1 zone; and as a corner lot, Lot 48's existing width of 24.95 feet is less than half the width of the current 55-foot minimum width requirement for corner lots in the RM-1-1 zone.

project is requesting to shift the garage over to observe a zero foot setback, and use the full 5 feet remaining to accommodate a pathway. The residences will otherwise meet the minimum setbacks, except the home on Lot No. 48, which for this same reasoning is requesting to observe a 5'-0" setback instead of the 10'-0" typically required for a street-yard. Existing residential structures on property immediately to the south (1917 Ebers Street), and property to the north (2076 Ebers Street), both observe reduced street-side setbacks where 10 feet is required, so the proposed street yard variance for Lot 48 will be in line with the existing development pattern along this portion of Ebers Street. Staff reviewed the variance requests carefully and has determined that the variance requests are reasonable considering the site constraints, are the minimum variances necessary to accommodate reasonable use of the land (a home with on-site parking and pedestrian access), and will not result in adverse impacts to the neighborhood. The zero foot setbacks of the one story garages will not be visible to the general public as they occur only at the garages in the rear portion of the lots at the alley (Attachment 5).