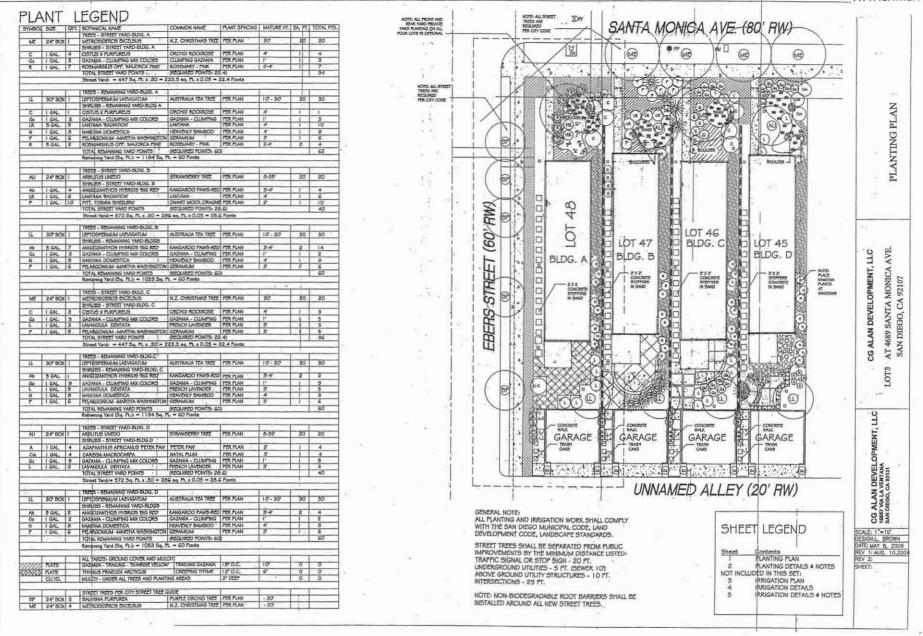

#### **Project Description:**

The project is requesting five (5) coastal development permits to allow demolition of the existing structure on site (previously used as a daycare center) and construction of four (4) new single family residences. To be located on each of the four (4) existing lots, the proposed 2,196-square-foot two-storey homes will have detached 2-car garages (400 square feet each). The project proposes variances to the RM-1-1 zone to allow the new garages to observe a zero foot side-yard setback where 3'-0" is required, and for the new home on Lot No. 48 to observe a 5'-0" street yard setback where 10'-0" is required. Vehicular access to the site will be provided via the existing alley at the rear of the property which fronts Ebers Street, and will lead to individual garages providing the two (2) off-street parking spaces required for each development by the SDMC Parking Regulations. Each property will utilize cedar fencing 6-feet in height along the rear and side property lines, tapering to 3-feet in height within the front yard setback area. Besides the setback variances described below, the project meets all other development regulations.

#### **LANDSCAPE REQUIREMENTS:**

- 22. Prior to issuance of any construction permits for public right-of-way improvements, complete landscape construction documents for right-of-way improvements shall be submitted to the City Manager for approval. Improvement plans shall take into account a 40 square foot area around each tree which is unencumbered by utilities. Driveways, utilities, drains, water and sewer laterals shall be designed so as not to prohibit the placement of street trees.
- 23. Prior to issuance of any construction permits for buildings (including shell), complete landscape and irrigation construction documents consistent with the Land Development Manual: Landscape Standards shall be submitted to the City Manager for approval. The construction documents shall be in substantial conformance with Exhibit 'A,' Landscape Development Plan, on file in the Office of the Development Services Department. Construction plans shall take into account a 40 square foot area around each tree which is unencumbered by hardscape and utilities as set forth under LDC 142.0403(b)5.
- 24. Prior to issuance of any Certificate of Occupancy, it shall be the responsibility of the Permittee or subsequent Owner to install all required landscape and obtain all required landscape inspections. A "No Fee" Street Tree Permit shall be obtained for the installation, establishment, and on-going maintenance of all street trees.
- 25. All required landscape shall be maintained in a disease, weed and litter free condition at all times. Severe pruning or "topping" of trees is not permitted. The trees shall be maintained in a safe manner to allow each tree to grow to its mature height and spread.
- 26. If any required landscape (including existing or new plantings, hardscape, landscape features, etc.) indicated on the approved construction document plans is damaged or removed during demolition or construction, it shall be repaired and/or replaced in kind and equivalent size per the approved documents to the satisfaction of the City Manager within 30 days of damage or Certificate of Occupancy or a Final Landscape Inspection.