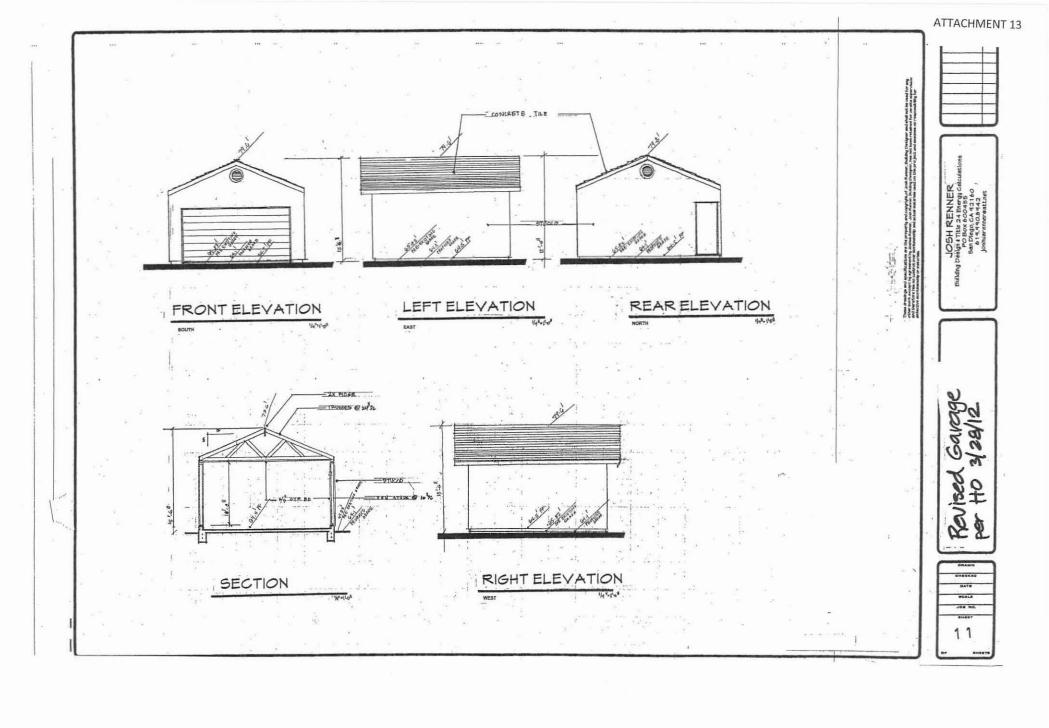

ATTACHMENT 5 PREPARED BY: GARAGE GROSS GARAGE FLOOR FLOOR AREA PLAN DIAGRAM LOT 46 OF 4689 SANTA MONICA AVENUE SAN IDEGO, CA 92107 PROJECT NAME: SHEET TITLE:
GARAGE FLOOR PLAN &
GROSS FLOOR AREA
DIAGRAM
SHEET OF 1 DATE BEALE REVISION DATE: REVISION DATE: REVISION DATE: REVISION DATE: REVISION DATE: REVISION DATE: REVISION DATE: