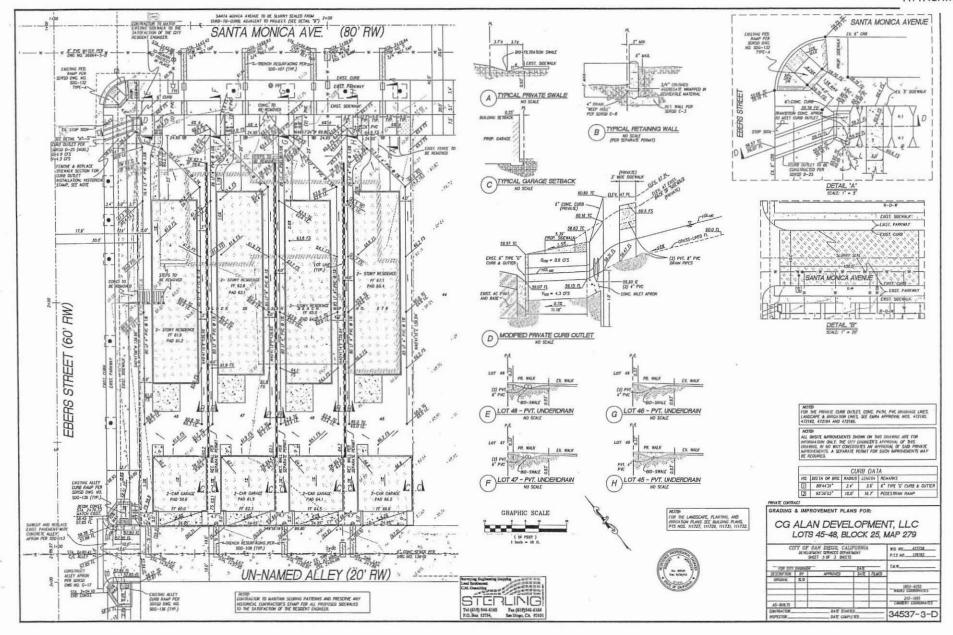

#### **Project Description:**

The project is requesting five (5) coastal development permits to allow demolition of the existing structure on site (previously used as a daycare center) and construction of four (4) new single family residences. To be located on each of the four (4) existing lots, the proposed 2,196-square-foot two-storey homes will have detached 2-car garages (400 square feet each). The project proposes variances to the RM-1-1 zone to allow the new garages to observe a zero foot side-yard setback where 3'-0" is required, and for the new home on Lot No. 48 to observe a 5'-0" street yard setback where 10'-0" is required. Vehicular access to the site will be provided via the existing alley at the rear of the property which fronts Ebers Street, and will lead to individual garages providing the two (2) off-street parking spaces required for each development by the SDMC Parking Regulations. Each property will utilize cedar fencing 6-feet in height along the rear and side property lines, tapering to 3-feet in height within the front yard setback area. Besides the setback variances described below, the project meets all other development regulations.

Santa Monica Avenue along the site frontage and the alley along the rear of the property both

slope uphill to the east from Ebers Street. The site has been previously graded and is relatively flat with an approximate elevation of 66 mean see level (MSL). Fill soil is currently being supported via a 5-foot high retaining wall along the Ebers Street frontage and at the southwest corner of the property where the alley meets Ebers Street (Attachment 17). The alley along the rear of the property slopes gently uphill from Ebers Street, starting at 58 feet MSL (mean sea level) and climbs east gradually to an elevation of approximately 66.2 feet MSL. To facilitate access to the proposed garages at the alley, existing fill materials will be removed and approximately 1,226 cubic yards of soil will be exported. The site will be graded so each lot will step down westerly towards Ebers Street, resulting in Lot 48 = 61.0' MSL, Lot 47 = 61.6' MSL, Lot 46 = 63.8' MSL and Lot 45 = 65.9' MSL (Attachment 9).

project is requesting to shift the garage over to observe a zero foot setback, and use the full 5 feet remaining to accommodate a pathway. The residences will otherwise meet the minimum setbacks, except the home on Lot No. 48, which for this same reasoning is requesting to observe a 5'-0" setback instead of the 10'-0" typically required for a street-yard. Existing residential structures on property immediately to the south (1917 Ebers Street), and property to the north (2076 Ebers Street), both observe reduced street-side setbacks where 10 feet is required, so the proposed street yard variance for Lot 48 will be in line with the existing development pattern along this portion of Ebers Street. Staff reviewed the variance requests carefully and has determined that the variance requests are reasonable considering the site constraints, are the minimum variances necessary to accommodate reasonable use of the land (a home with on-site parking and pedestrian access), and will not result in adverse impacts to the neighborhood. The zero foot setbacks of the one story garages will not be visible to the general public as they occur only at the garages in the rear portion of the lots at the alley (Attachment 5).