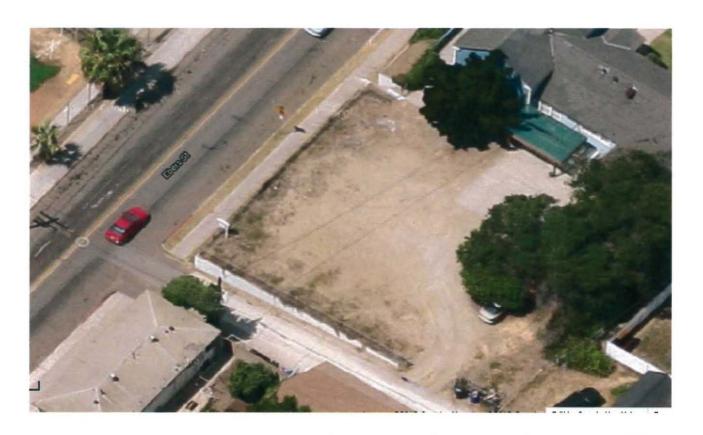

#### **BACKGROUND**

The 13,968-square-foot (0.32 acre) project site is located at 4689 Santa Monica Avenue, at the southeast corner of the intersection of Ebers Street and Santa Monica Avenue (Attachment 1). The property lies within the RM-1-1 Zone, the Coastal Overlay (non-appealable), Coastal Height Limit, Airport Influence Area, Airport Approach, Ocean Beach Cottage Emerging Historical District, within the Ocean Beach Precise Plan area. The property is zoned RM-1-1 (Residential--Multiple Unit), a zone intended to allow for multiple dwelling unit development at varying densities by consolidating common development regulations, accommodating specific dwelling types and responding to locational issues regarding adjacent land uses.

The property is comprised of 4 legal lots which were created by Map No. 279 on May 28, 1887, and each lot is previously conforming to the current RM-1-1 base zone minimum standards for lot size and lot width. The Ocean Beach Precise Plan designates the site for Low-Medium density multi-family residential land use, with a density of 8-14 dwelling unit per acre (Attachment 3). The property is currently developed with an existing structure built in 1941 which was previously used as a daycare center. Surrounding development includes a mix of single-family homes, multi-family housing, educational and recreational land use; the Ocean Beach Recreation Center facility lie across Ebers Street to the west (Attachment 2).