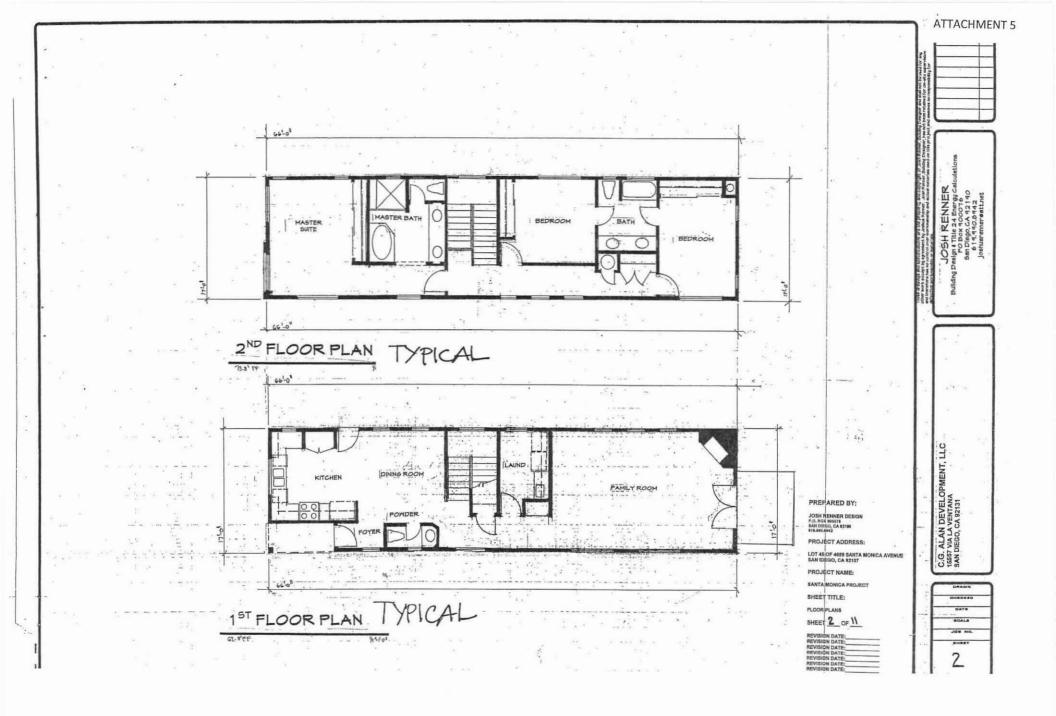

- 1. <u>Lots 45-48</u>: Coastal Development Permit No. 917658 allows demolition of the existing structure (previously used as a daycare center).
- 2. <u>Lot No. 45</u>: Coastal Development Permit No. 917659 and Variance 917693 allows construction of a new 2,196 square foot single family residence with detached, 2-car garage (400 square feet) and a variance to the RM-1-1 zone to allow the new garage to observe a zero foot side-yard setback where 3'-0" is required.
- 3. <u>Lot No. 46</u>: Coastal Development Permit No. 917660 and Variance 917694 allows construction of a new 2,196 square foot single family residence with detached, 2-car garage (400 square feet) and a variance to the RM-1-1 zone to allow the new garage to observe a zero foot side-yard setback where 3'-0" is required.
- 4. <u>Lot No. 47</u>: Coastal Development Permit No. 917661 and Variance 917695 allows construction of a new 2,196 square foot single family residence with detached, 2-car garage (400 square feet) and a variance to the RM-1-1 zone to allow the new garage to observe a zero foot side-yard setback where 3'-0" is required.
- 5. <u>Lot No. 48</u>: Coastal Development Permit No. 917662 and Variance 917696 allows construction of a new 2,196 square foot single family residence with detached, 2-car garage (400 square feet) and a variance to the RM-1-1 zone to allow the new garage to observe a zero foot side-yard setback where 3'-0" is required, and allow the residential structure to observe a 5'-0" street yard setback on Ebers Street where 10'-0" is required.

#### **Project Description:**

The project is requesting five (5) coastal development permits to allow demolition of the existing structure on site (previously used as a daycare center) and construction of four (4) new single family residences. To be located on each of the four (4) existing lots, the proposed 2,196-square-foot two-storey homes will have detached 2-car garages (400 square feet each). The project proposes variances to the RM-1-1 zone to allow the new garages to observe a zero foot side-yard setback where 3'-0" is required, and for the new home on Lot No. 48 to observe a 5'-0" street yard setback where 10'-0" is required. Vehicular access to the site will be provided via the existing alley at the rear of the property which fronts Ebers Street, and will lead to individual garages providing the two (2) off-street parking spaces required for each development by the SDMC Parking Regulations. Each property will utilize cedar fencing 6-feet in height along the rear and side property lines, tapering to 3-feet in height within the front yard setback area. Besides the setback variances described below, the project meets all other development regulations.