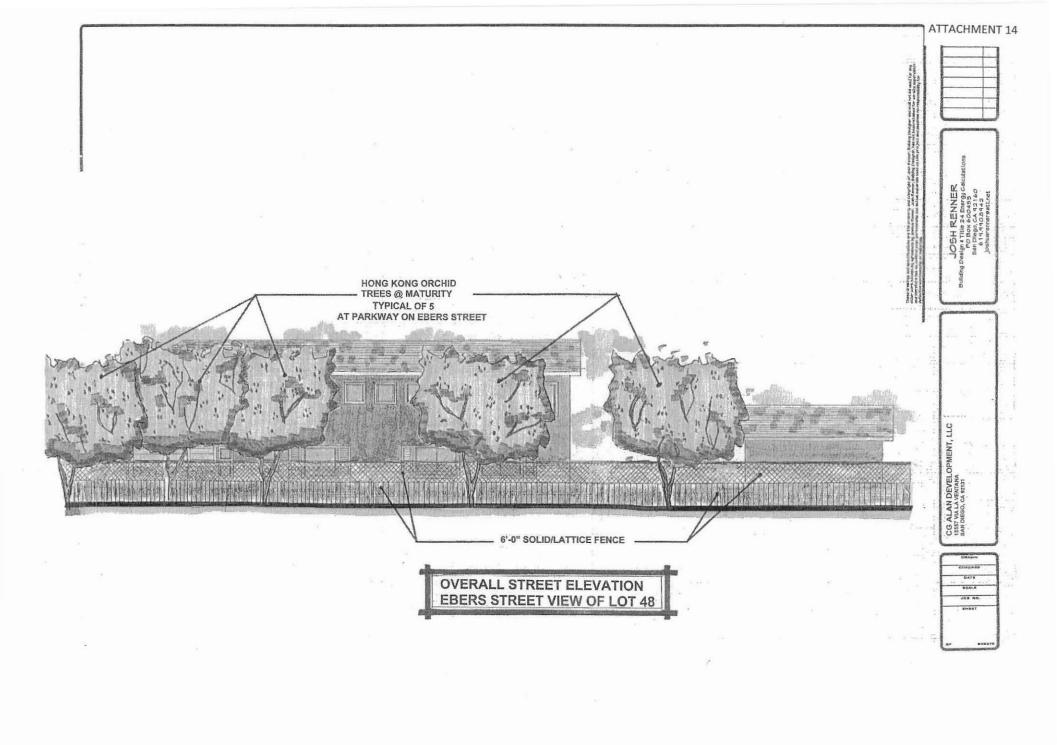

#### **Appeal of Hearing Officer Decision:**

On March 28, 2012, the Hearing Officer approved the project after hearing public testimony. As a condition of approval, the Hearing Officer required that the proposed garage roof overhang be modified so as not to extend beyond the property line and the plans have been revised to implement this condition (Attachment 15). To address concerns expressed during public testimony regarding the architectural design of the Ebers Street façade of the proposed home on Lot 48, the applicant volunteered during the hearing to increase the extent of architectural detailing (siding and rock facing) along the Ebers Street building elevation (Attachment 16). Appeals of the Hearing Officer's decision were filed with the Development Services Department on April 10, 2012 (Attachment 14). Issues cited in the appeals generally concern public noticing of the project, legal lot status of the property, project ownership disclosure and granting of the