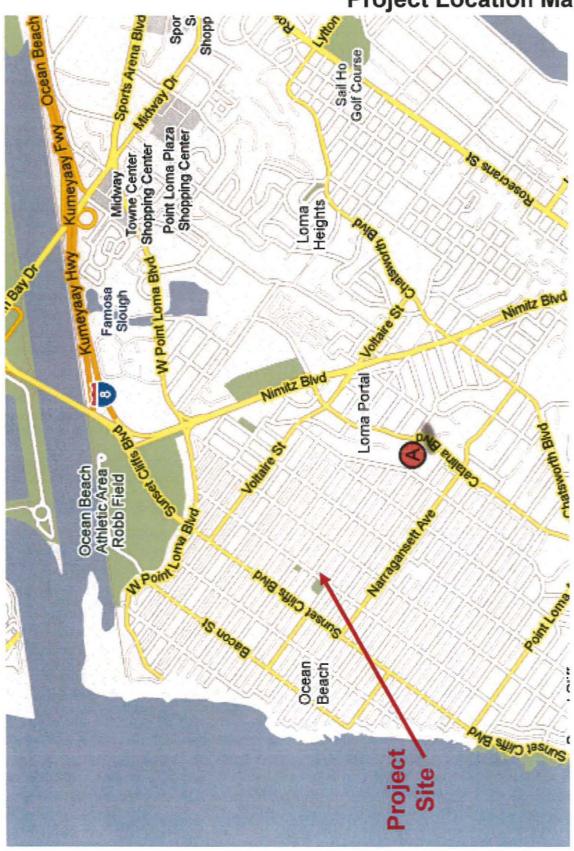

#### **BACKGROUND**

The 13,968-square-foot (0.32 acre) project site is located at 4689 Santa Monica Avenue, at the southeast corner of the intersection of Ebers Street and Santa Monica Avenue (Attachment 1). The property lies within the RM-1-1 Zone, the Coastal Overlay (non-appealable), Coastal Height Limit, Airport Influence Area, Airport Approach, Ocean Beach Cottage Emerging Historical District, within the Ocean Beach Precise Plan area. The property is zoned RM-1-1 (Residential--Multiple Unit), a zone intended to allow for multiple dwelling unit development at varying densities by consolidating common development regulations, accommodating specific dwelling types and responding to locational issues regarding adjacent land uses.

The property is comprised of 4 legal lots which were created by Map No. 279 on May 28, 1887, and each lot is previously conforming to the current RM-1-1 base zone minimum standards for lot size and lot width. The Ocean Beach Precise Plan designates the site for Low-Medium density multi-family residential land use, with a density of 8-14 dwelling unit per acre (Attachment 3). The property is currently developed with an existing structure built in 1941 which was previously used as a daycare center. Surrounding development includes a mix of single-family homes, multi-family housing, educational and recreational land use; the Ocean Beach Recreation Center facility lie across Ebers Street to the west (Attachment 2).