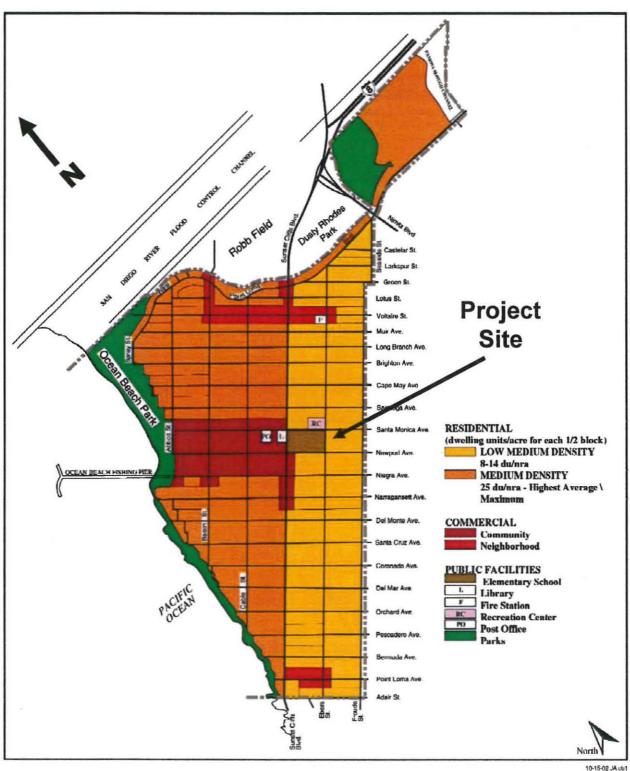

The property is comprised of 4 legal lots which were created by Map No. 279 on May 28, 1887, and each lot is previously conforming to the current RM-1-1 base zone minimum standards for lot size and lot width. The Ocean Beach Precise Plan designates the site for Low-Medium density multi-family residential land use, with a density of 8-14 dwelling unit per acre (Attachment 3). The property is currently developed with an existing structure built in 1941 which was previously used as a daycare center. Surrounding development includes a mix of single-family homes, multi-family housing, educational and recreational land use; the Ocean Beach Recreation Center facility lie across Ebers Street to the west (Attachment 2).

#### **Community Plan Analysis:**

The Ocean Beach Precise Plan (OBPP) and Local Coastal Program (LCP) designates the site and surrounding area to the north, south and east as Low-Medium density multi-family residential land use, with a density of 8-14 dwelling unit per acre. The project is consistent with this residential use designation. By providing a 2 car garage for each residence the project will support the OBPP/LCP goal of providing adequate on-site parking. The project is located approximately 4 blocks from the Pacific Ocean and is not identified in the OBPP/LCP as a provider of physical or visual coastal access. As proposed the project will be consistent with the bulk and scale of the surrounding neighborhood. The proposed development project complies with the policies in effect for the project site per the Ocean Beach Precise Plan and Local Coastal Program and all other City regulations (as allowed through the variance process), policies, guidelines, design standards and adopted land use plans applicable to this site.