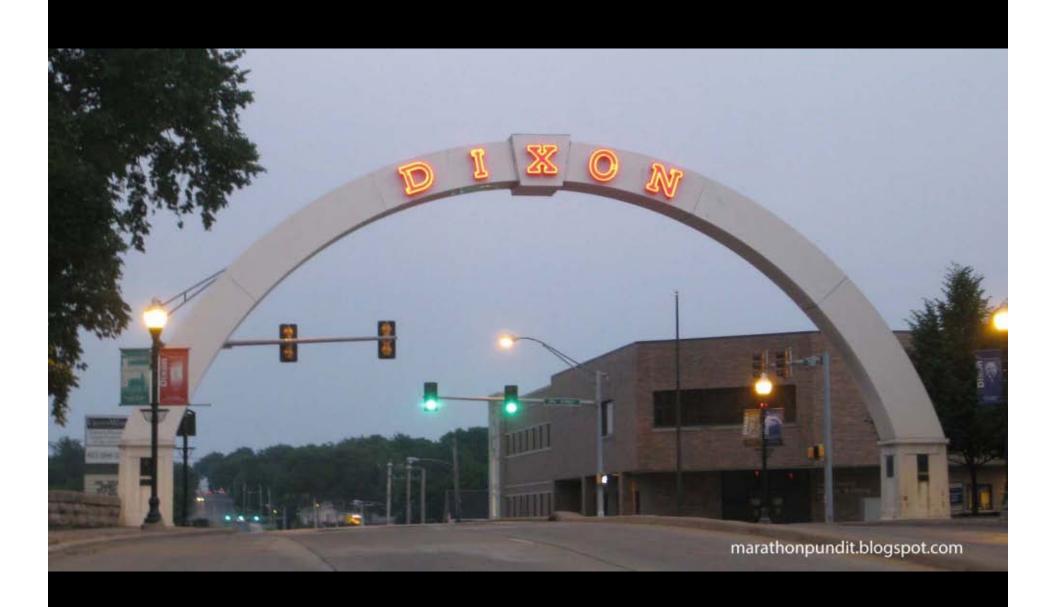

Examples of other places

What works, what does not What do you like about the sign? What don't you like about the sign?

Do the example Gateway signs depict the character of the community?

## Questions to Answer

What should travelers feel when they see the sign? History inclusion? Modern or traditional or? Lots of color or minimal color? Lots of words? Minimal words? What words should be included Read from both directions? Organic form or geometric form? Should it incorporate elements of community character?