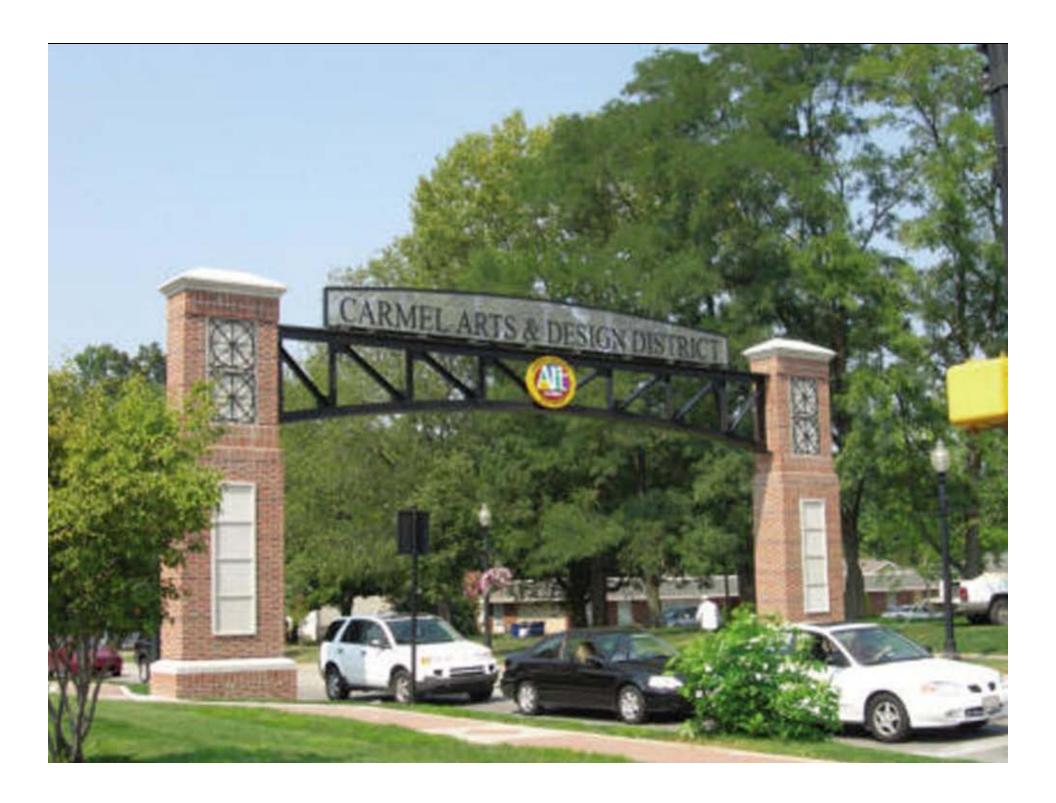

Examples of other places

What works, what does not What do you like about the sign? What don't you like about the sign?

Do the example Gateway signs depict the character of the community?

## Questions to Answer

What should travelers feel when they see the sign? History inclusion? Modern or traditional or? Lots of color or minimal color? Lots of words? Minimal words? What words should be included Read from both directions? Organic form or geometric form? Should it incorporate elements of community character?