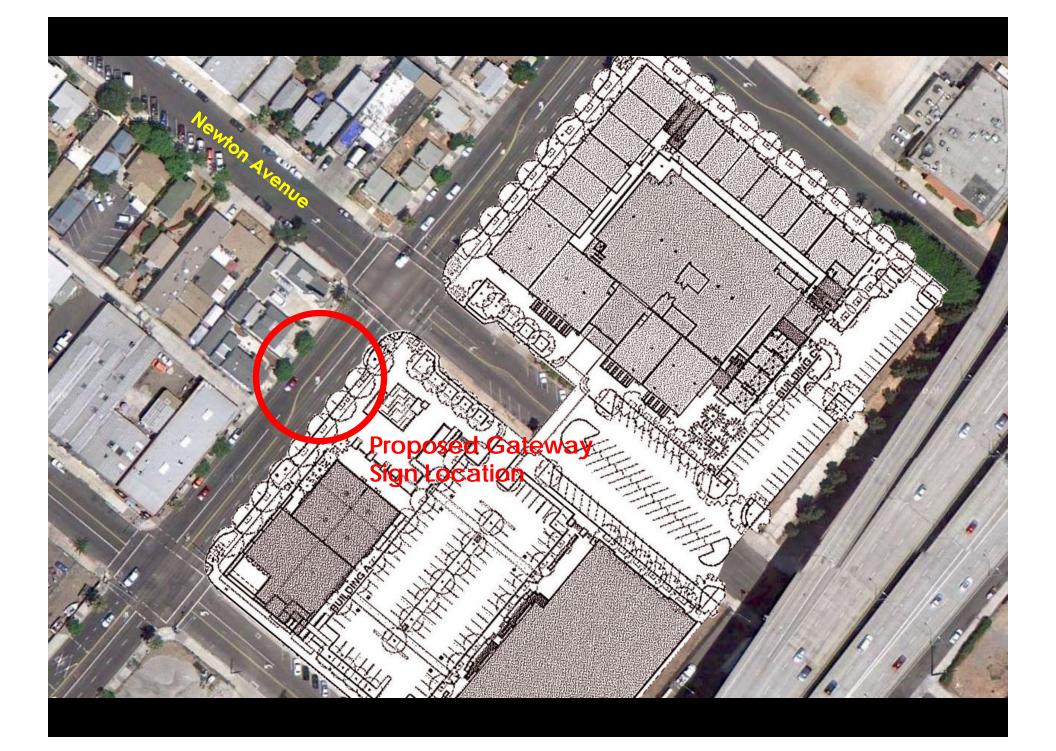

## Agenda

- Introductions
- Purpose of Project and Meeting
  - Overall schedule
- What is a Community Gateway Sign?
  - Examples of other places
    - What works, what does not.
    - Do the example Gateway signs depict the character of the community?
- Images of the Barrio and Project Context
  - What is special? What is unique?
- Breakout Session
  - Discuss what design character elements of the Barrio could be incorporated into the gateway.
  - Discuss what the overall character of the gateway sign should be.
- Breakout Groups report back to overall group
- Next Steps











Examples of other places

What works, what does not What do you like about the sign? What don't you like about the sign?

Do the example Gateway signs depict the character of the community?































































































































































## Questions to Answer

What should travelers feel when they see the sign? History inclusion? Modern or traditional or? Lots of color or minimal color? Lots of words? Minimal words? What words should be included Read from both directions? Organic form or geometric form? Should it incorporate elements of community character?