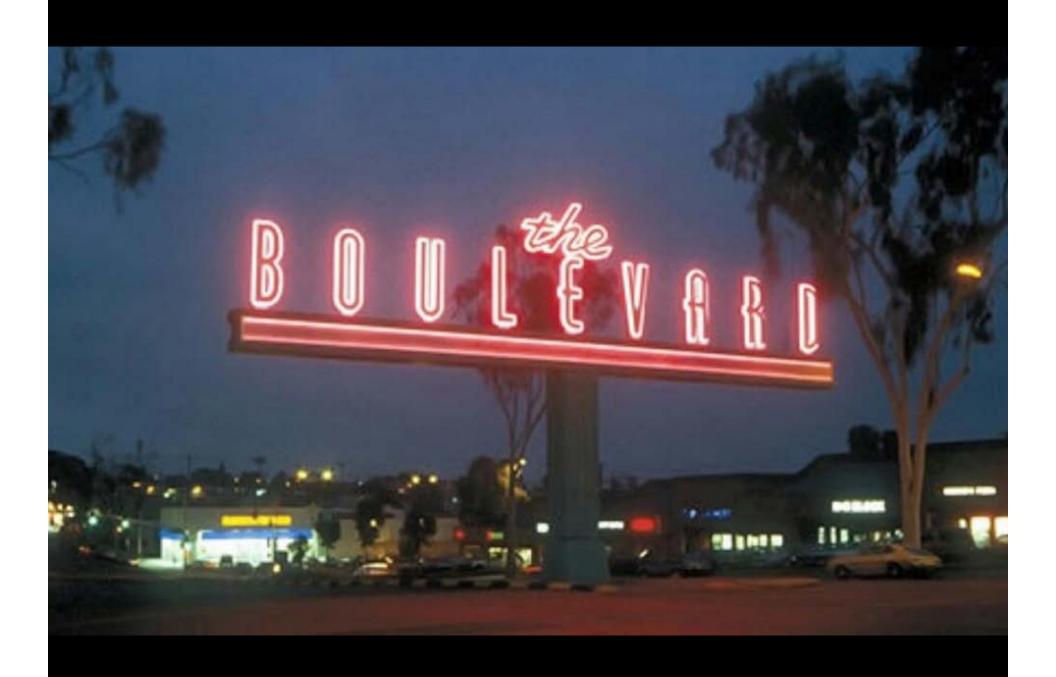

Examples of other places

What works, what does not What do you like about the sign? What don't you like about the sign?

Do the example Gateway signs depict the character of the community?