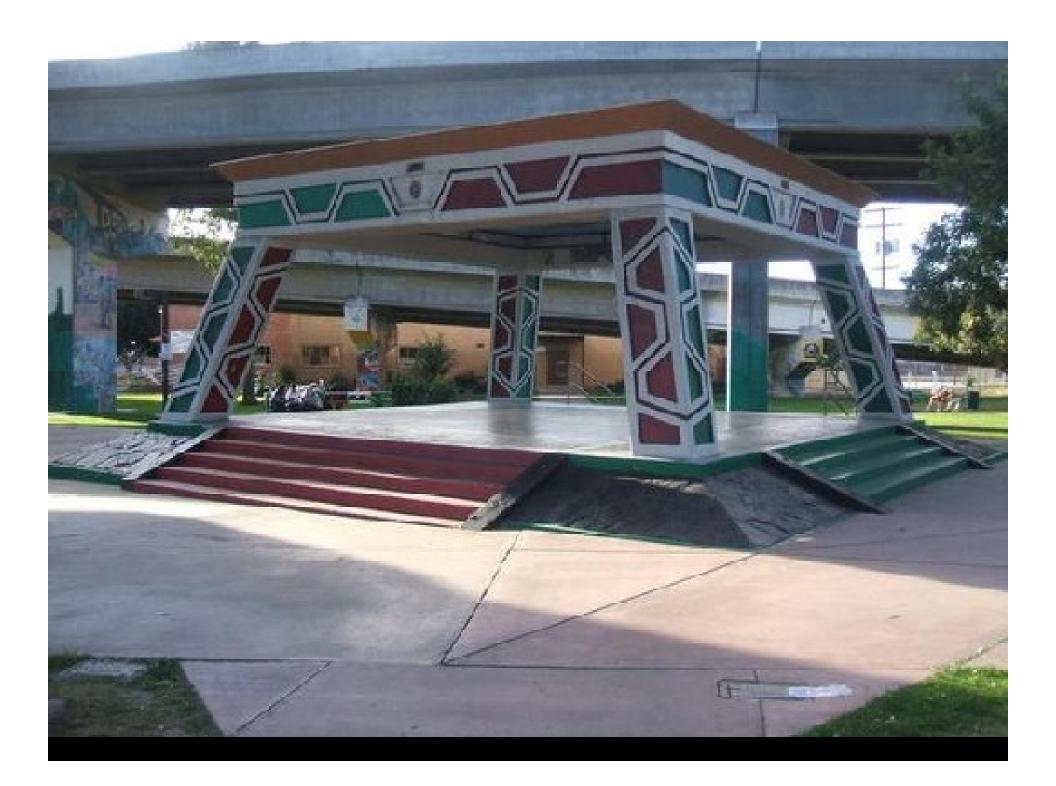

## Questions to Answer

What should travelers feel when they see the sign? History inclusion? Modern or traditional or? Lots of color or minimal color? Lots of words? Minimal words? What words should be included Read from both directions? Organic form or geometric form? Should it incorporate elements of community character?