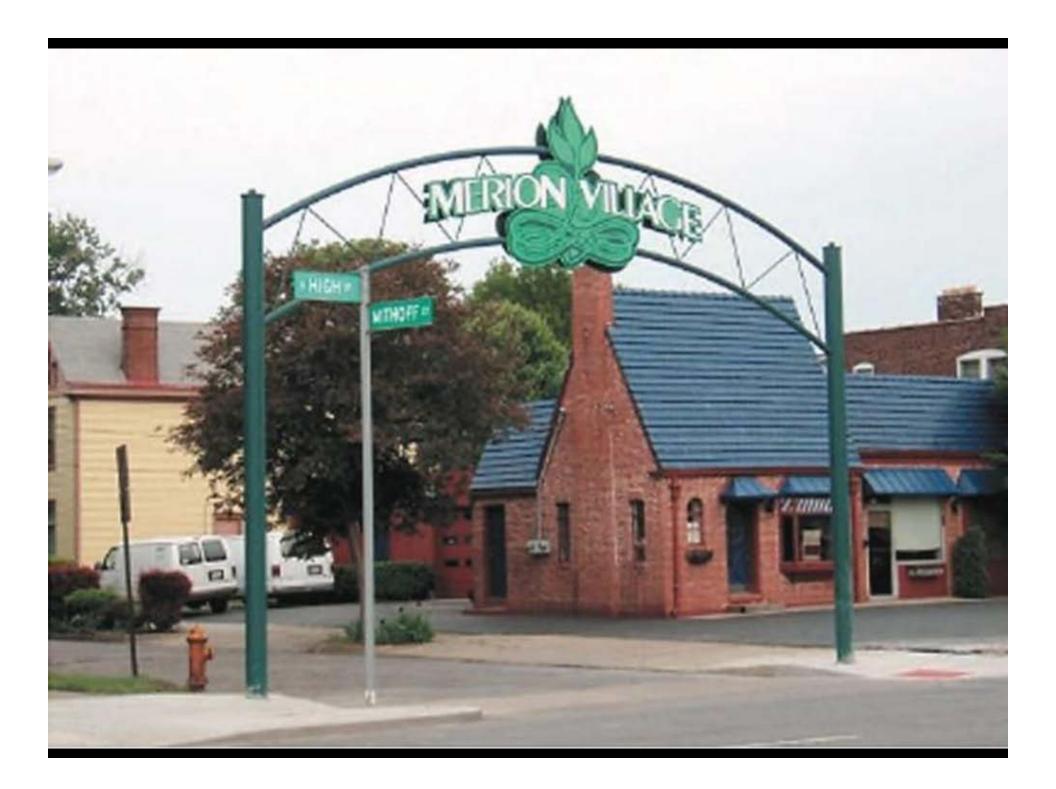

Examples of other places

What works, what does not What do you like about the sign? What don't you like about the sign?

Do the example Gateway signs depict the character of the community?

## Questions to Answer

What should travelers feel when they see the sign? History inclusion? Modern or traditional or? Lots of color or minimal color? Lots of words? Minimal words? What words should be included Read from both directions? Organic form or geometric form? Should it incorporate elements of community character?