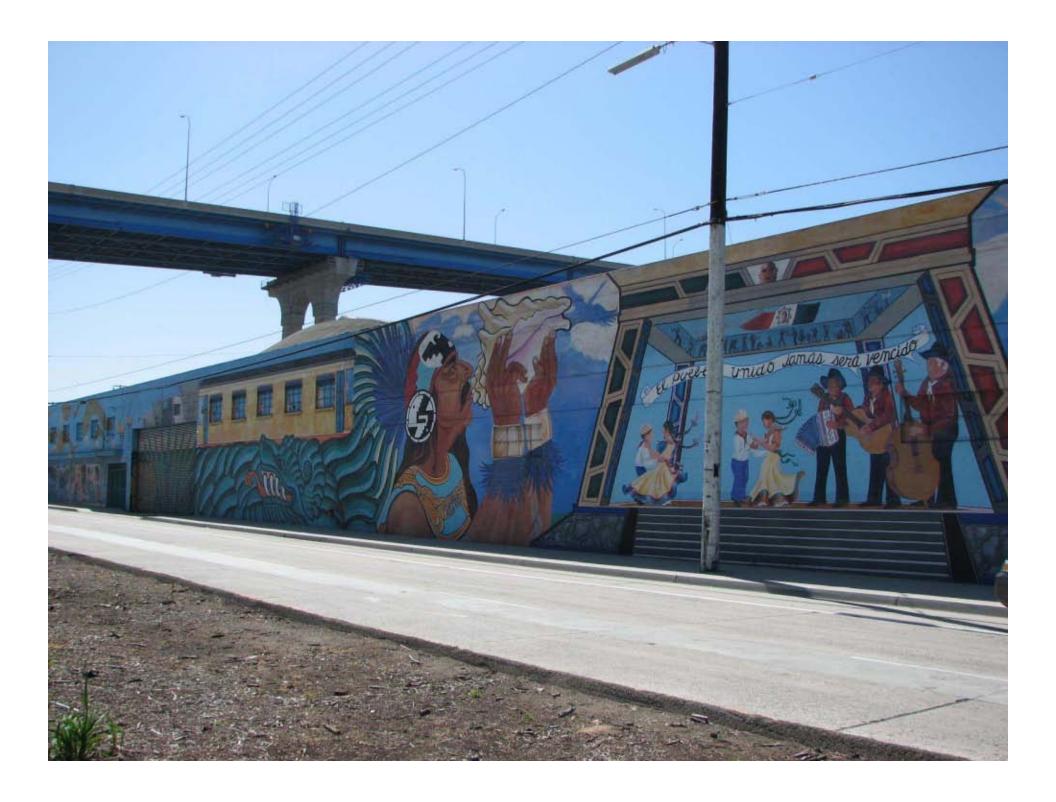

## Questions to Answer

What should travelers feel when they see the sign? History inclusion? Modern or traditional or? Lots of color or minimal color? Lots of words? Minimal words? What words should be included Read from both directions? Organic form or geometric form? Should it incorporate elements of community character?