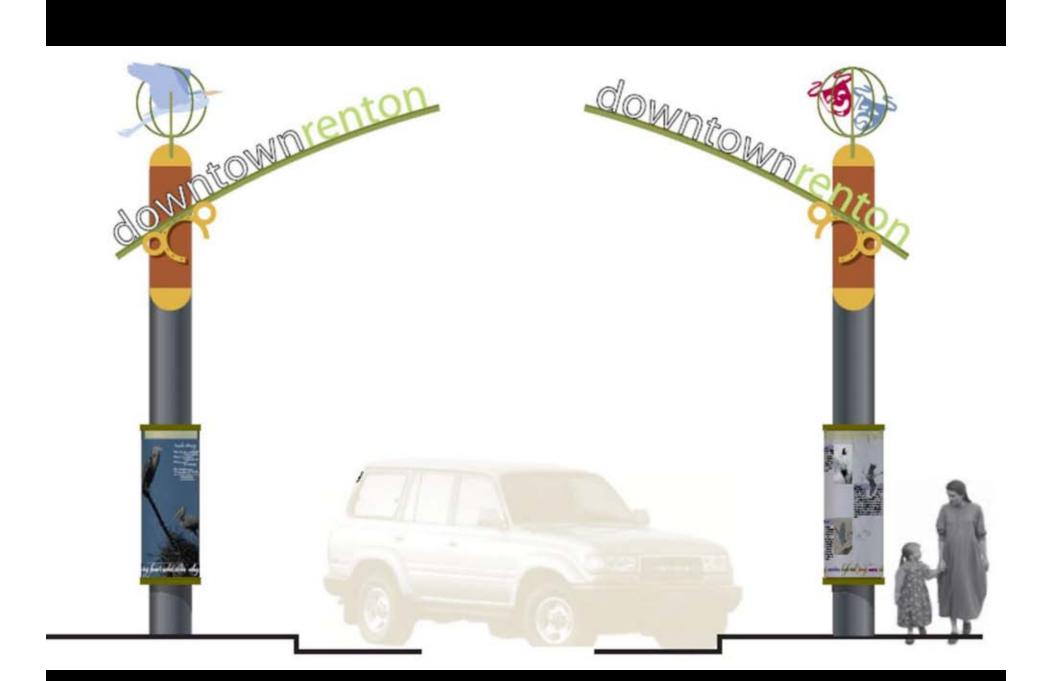

Examples of other places

What works, what does not What do you like about the sign? What don't you like about the sign?

Do the example Gateway signs depict the character of the community?

## Questions to Answer

What should travelers feel when they see the sign? History inclusion? Modern or traditional or? Lots of color or minimal color? Lots of words? Minimal words? What words should be included Read from both directions? Organic form or geometric form? Should it incorporate elements of community character?