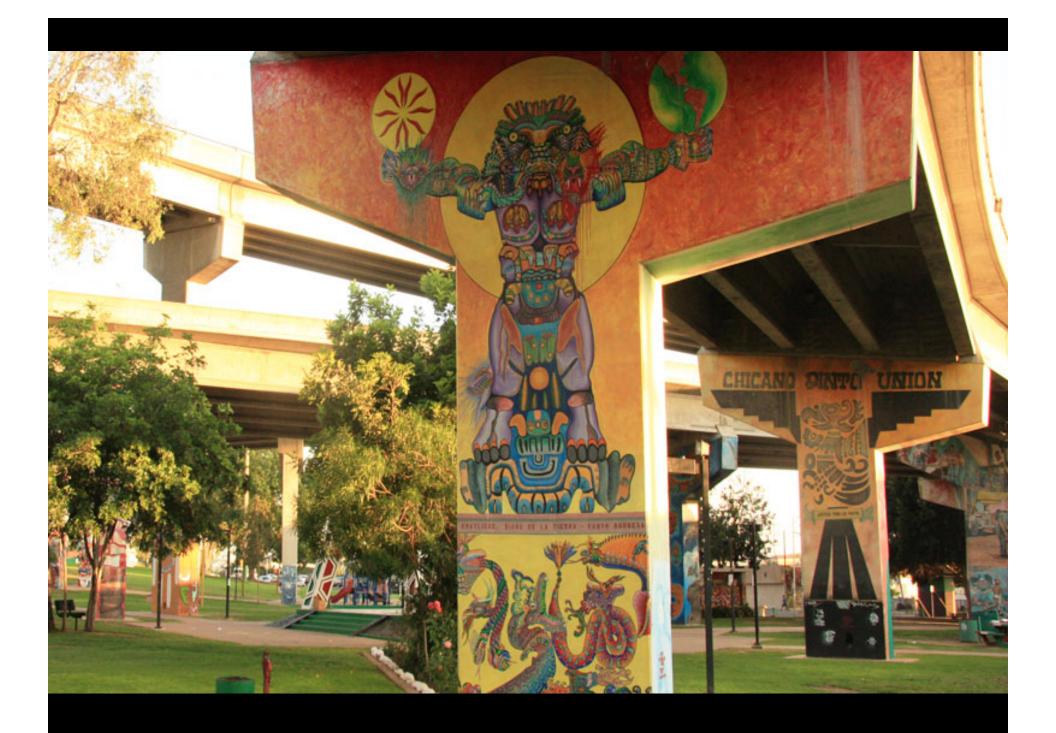

## Questions to Answer

What should travelers feel when they see the sign? History inclusion? Modern or traditional or? Lots of color or minimal color? Lots of words? Minimal words? What words should be included Read from both directions? Organic form or geometric form? Should it incorporate elements of community character?