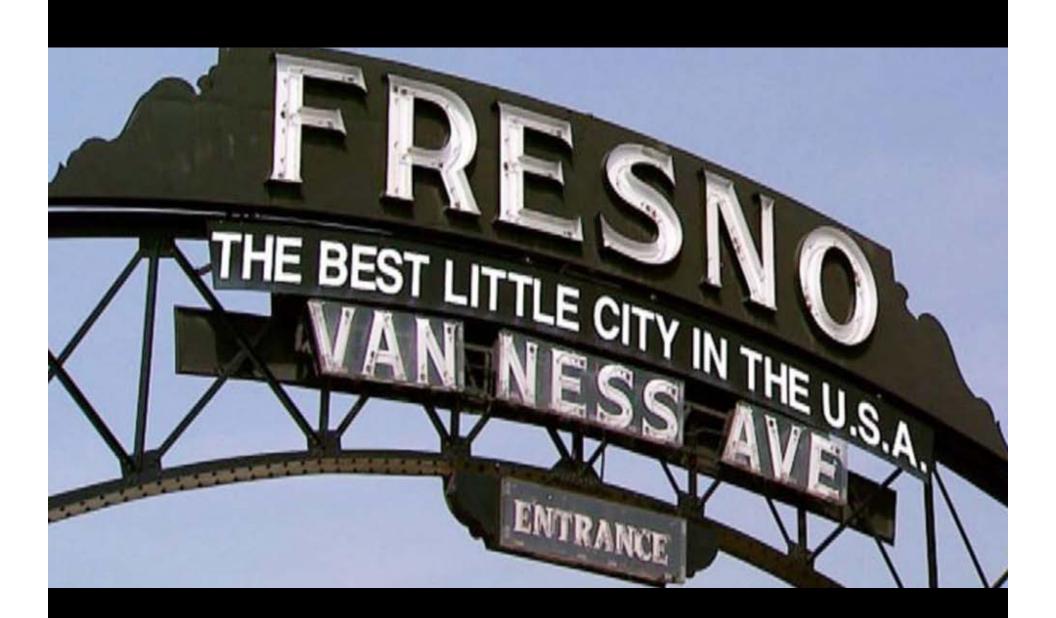

Examples of other places

What works, what does not What do you like about the sign? What don't you like about the sign?

Do the example Gateway signs depict the character of the community?

## Questions to Answer

What should travelers feel when they see the sign? History inclusion? Modern or traditional or? Lots of color or minimal color? Lots of words? Minimal words? What words should be included Read from both directions? Organic form or geometric form? Should it incorporate elements of community character?