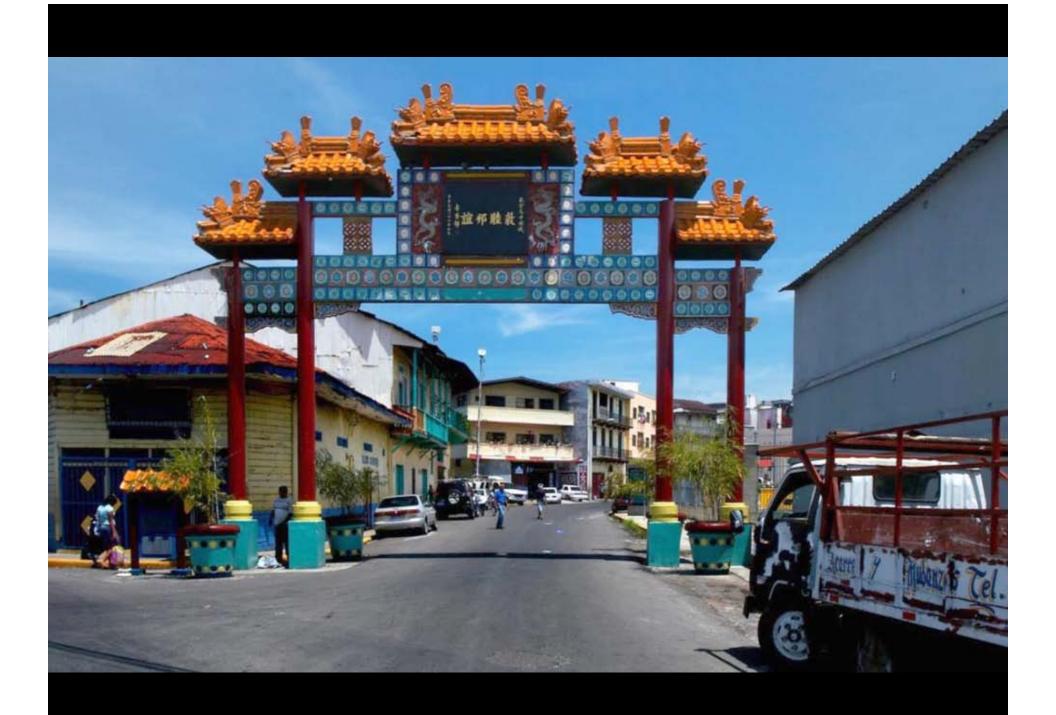

Examples of other places

What works, what does not What do you like about the sign? What don't you like about the sign?

Do the example Gateway signs depict the character of the community?

## Questions to Answer

What should travelers feel when they see the sign? History inclusion? Modern or traditional or? Lots of color or minimal color? Lots of words? Minimal words? What words should be included Read from both directions? Organic form or geometric form? Should it incorporate elements of community character?