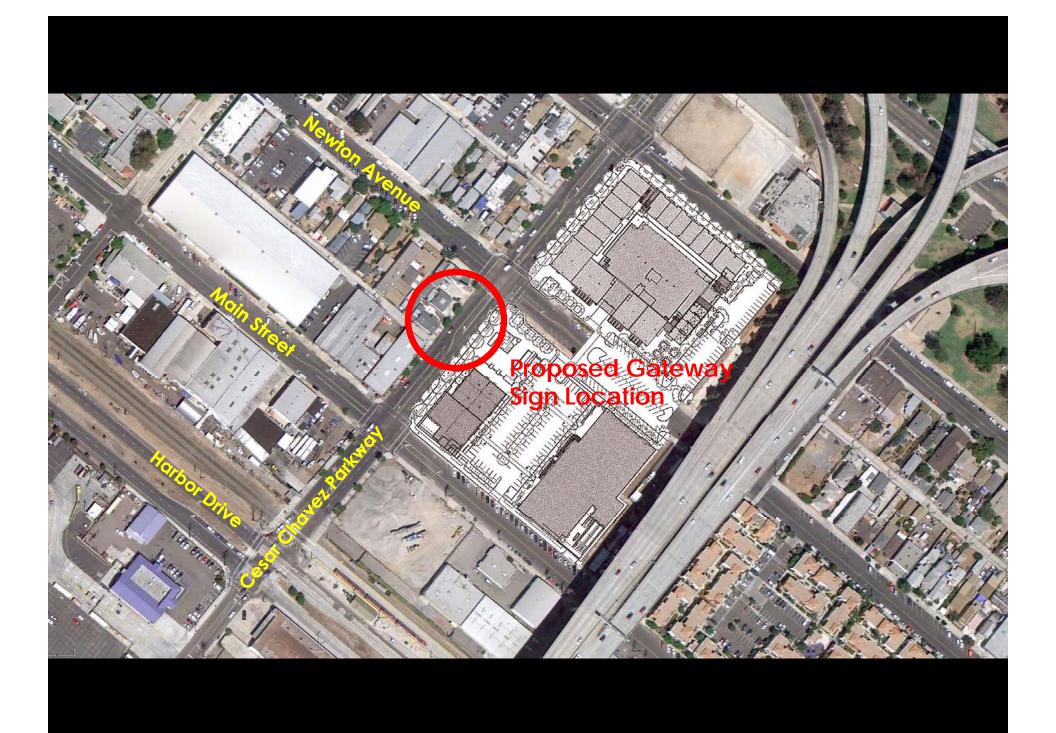

## Agenda

- Introductions
- Purpose of Project and Meeting
  - Overall schedule
- What is a Community Gateway Sign?
  - Examples of other places
    - What works, what does not.
    - Do the example Gateway signs depict the character of the community?
- Images of the Barrio and Project Context
  - What is special? What is unique?
- Breakout Session
  - Discuss what design character elements of the Barrio could be incorporated into the gateway.
  - Discuss what the overall character of the gateway sign should be.
- Breakout Groups report back to overall group
- Next Steps











Examples of other places

What works, what does not What do you like about the sign? What don't you like about the sign?

Do the example Gateway signs depict the character of the community?































































































































































## Questions to Answer

What should travelers feel when they see the sign? History inclusion? Modern or traditional or? Lots of color or minimal color? Lots of words? Minimal words? What words should be included Read from both directions? Organic form or geometric form? Should it incorporate elements of community character?