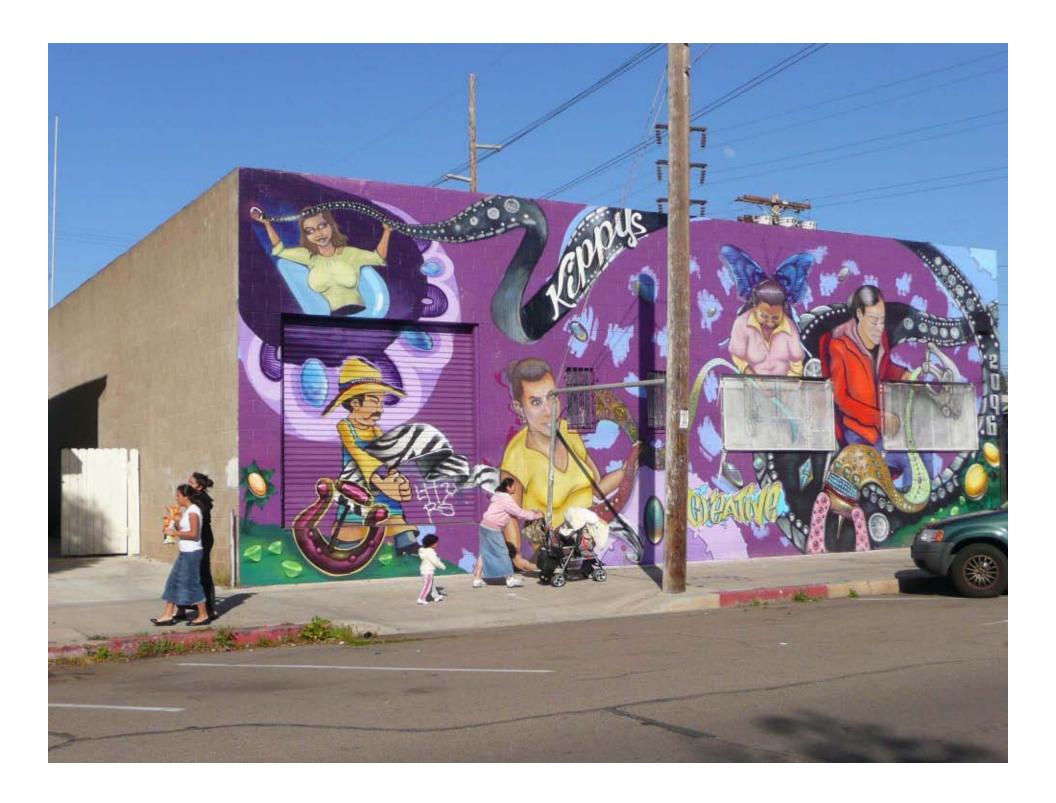

## Agenda

- Introductions
- Purpose of Project and Meeting
  - Overall schedule
- What is a Community Gateway Sign?
  - Examples of other places
    - What works, what does not.
    - Do the example Gateway signs depict the character of the community?
- Images of the Barrio and Project Context
  - What is special? What is unique?
- Breakout Session
  - Discuss what design character elements of the Barrio could be incorporated into the gateway.
  - Discuss what the overall character of the gateway sign should be.
- Breakout Groups report back to overall group
- Next Steps

Examples of other places

What works, what does not What do you like about the sign? What don't you like about the sign?

Do the example Gateway signs depict the character of the community?