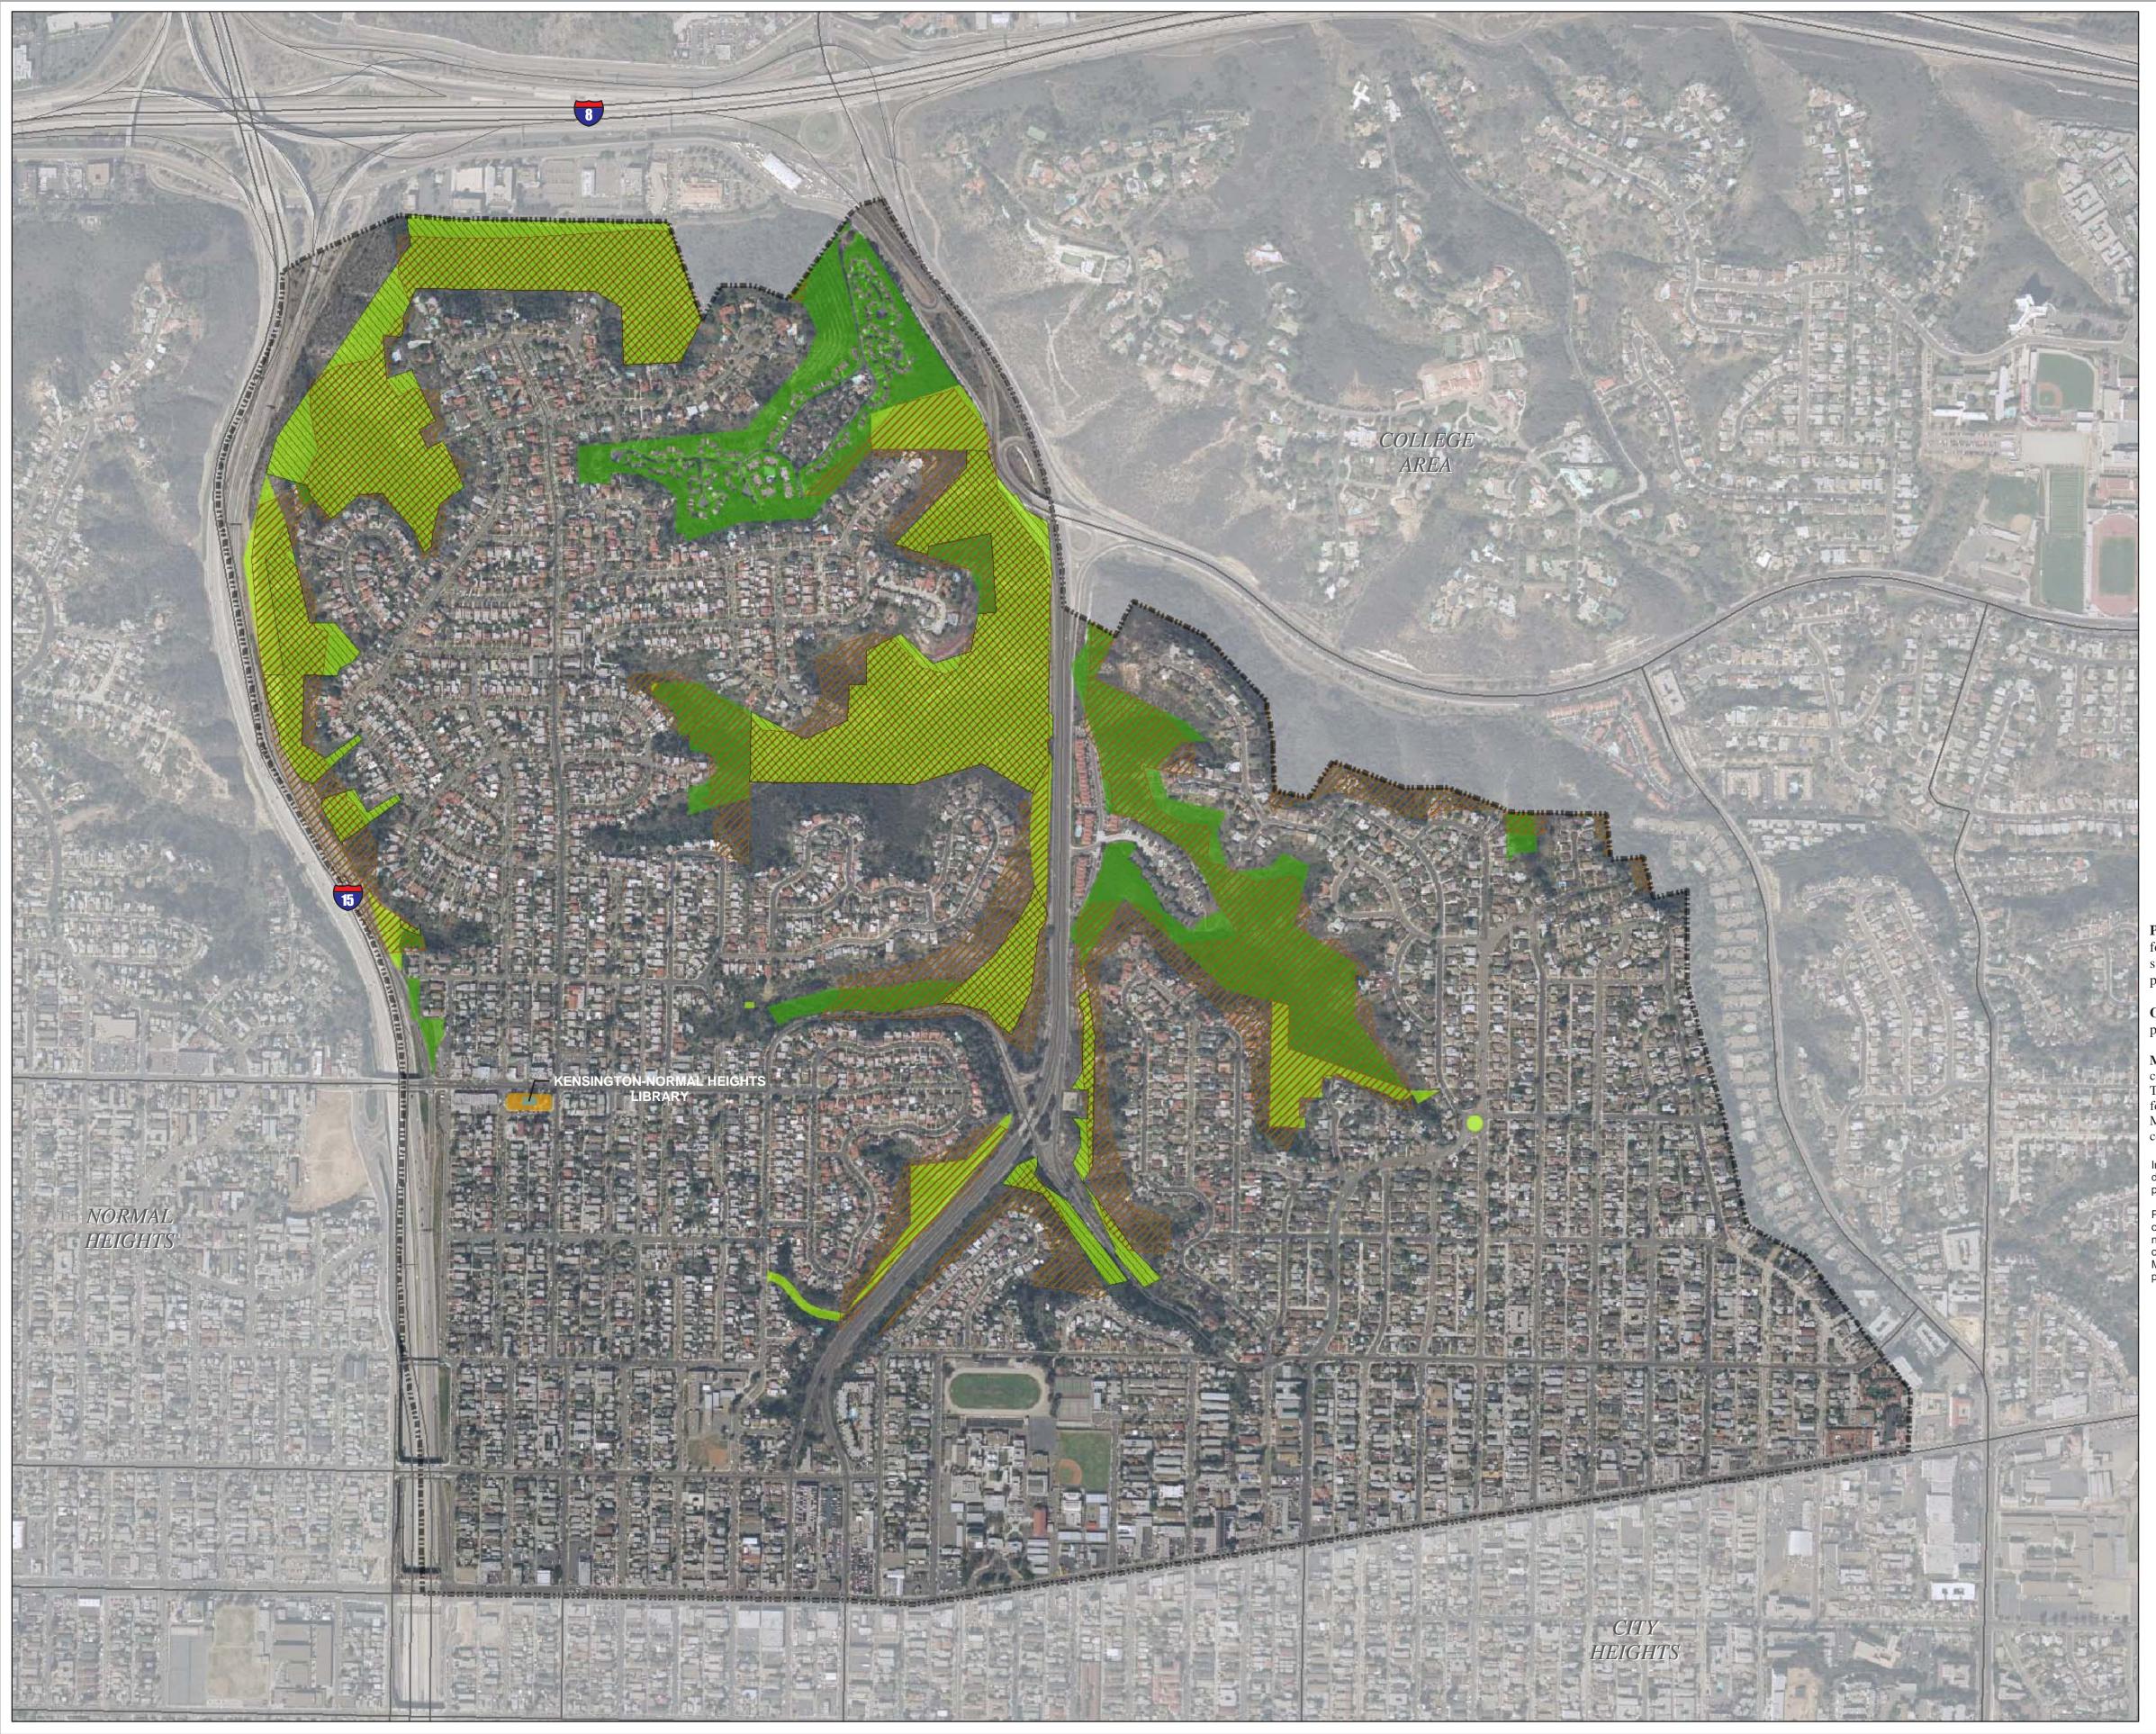

## **OPEN SPACE**

Designated Open Space in Public Ownership

Designated Open Space in Private Ownership

Dedicated Open Space in Public Ownership

PARKS

Neighborhood Park

## **MULTI-HABITAT PLANNING AREA**

Multi-Habitat Planning Area

Note, all features may not exist in this area

Background contains either 1999 Black and White or 2002 Color aerial orthophotograph.

**Park** – Community parks with recreation areas and centers containing one or more of the following activities: tennis or basketball courts, baseball diamonds, soccer fields, or swings. Smaller neighborhood parks with high level of use are also included and active parks.

**Open Space** – **includes** wildlife and nature preserves, lands set aside for open space, and parks with limited development and access.

**MHPA-** The City of San Diego Multi-Habitat Planning Area was developed by the City in cooperation with the wildlife agencies, property owners, developers, and environmental groups. The Preserve Design Criteria contained in the MSCP Plan and the City Council adopted criteria for the creation of the MHPA were used as guides in the development of the City's MHPA. The Multi-Habitat Planning Area delineates core biological resource areas and corridors targeted for conservation. Within the MHPA limited development may occur.

Publicly owned designated open space represented here is land that is conserved for open space, but is not Dedicated pursuant to City Charter Section 55, and may or may not be included in community plan designated open space. Privately owned designated open space represented here is based on community plan designated open space. Multiple habitat planning area (MHPA) is designated open space that maybe either in public or private ownership.