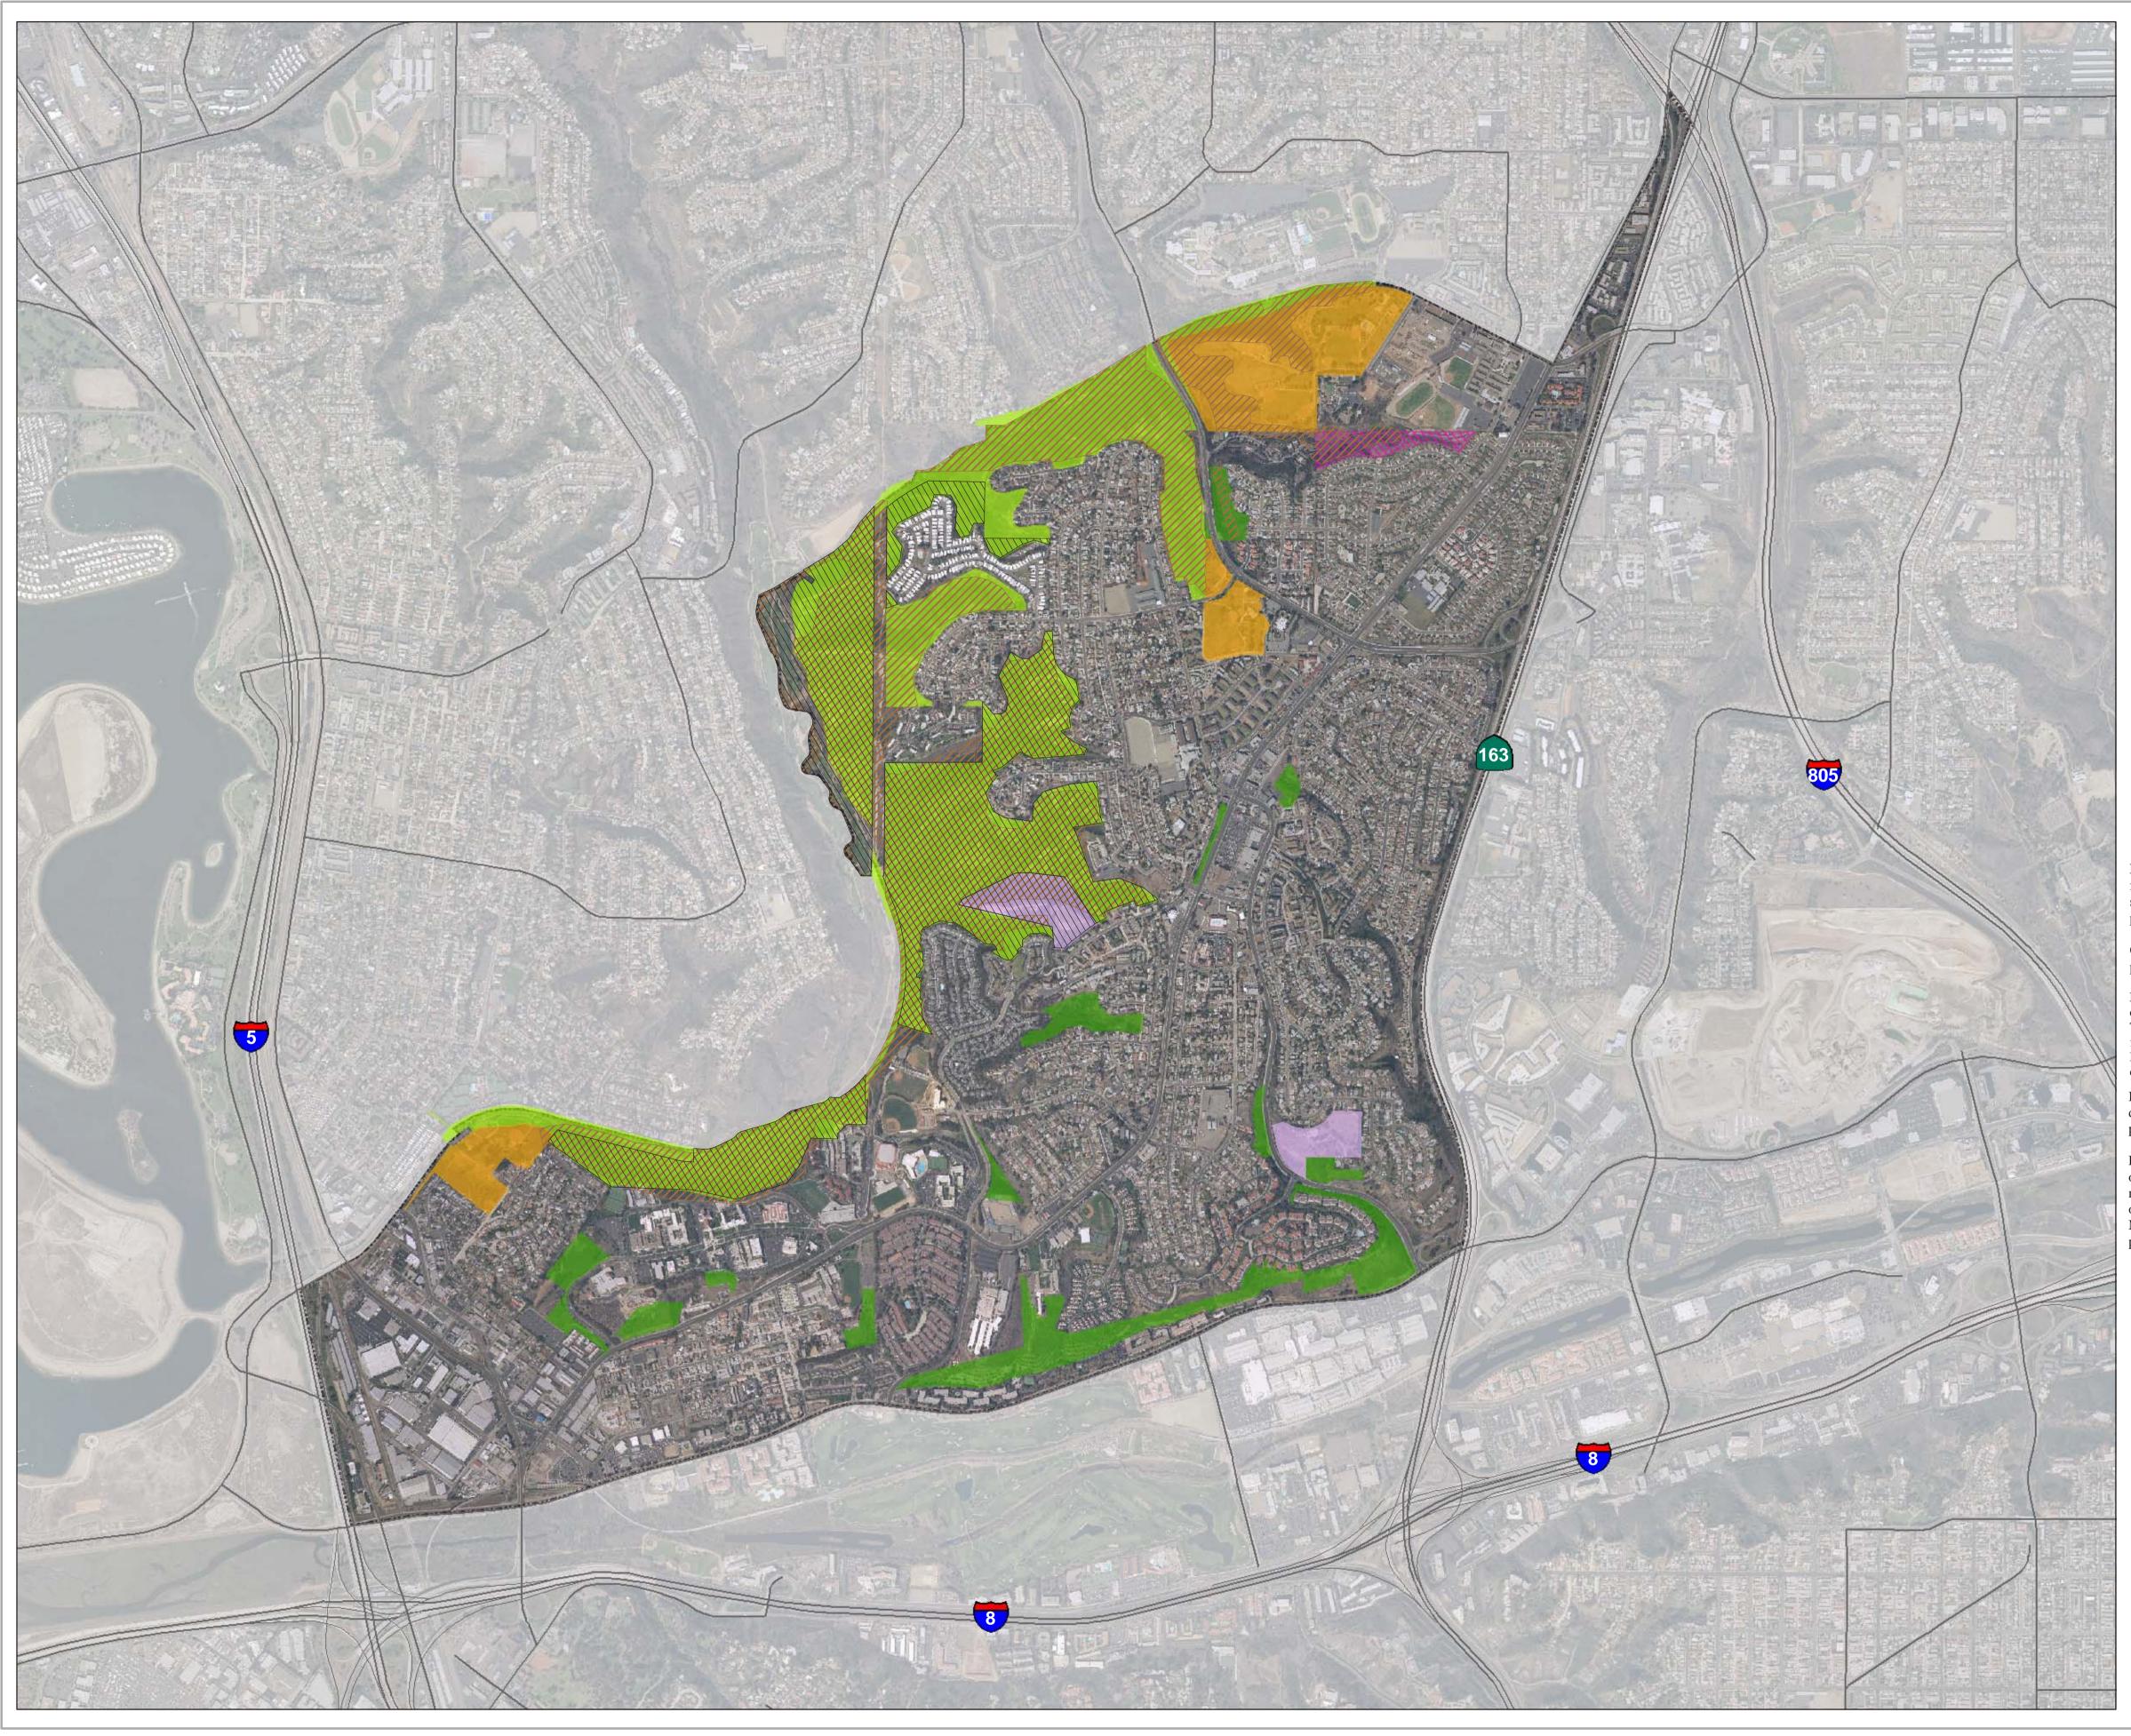

Map FOUR

## Legend

## **OPEN SPACE**

Designated Open Space in Private Ownership

Dedicated Open Space in Public Ownership

## PARKS

Community Park

Neighborhood Park

Mini Park

## **MULTI-HABITAT PLANNING AREA**

Multi-Habitat Planning Area

Note, all features may not exist in this area

Background contains either 1999 Black and White or 2002 Color aerial orthophotograph.

**Park** – Community parks with recreation areas and centers containing one or more of the following activities: tennis or basketball courts, baseball diamonds, soccer fields, or swings. Smaller neighborhood parks with high level of use are also included and active parks.

Open Space – includes wildlife and nature preserves, lands set aside for open space, and parks with limited development and access.

MHPA- The City of San Diego Multi-Habitat Planning Area was developed by the City in cooperation with the wildlife agencies, property owners, developers, and environmental groups. The Preserve Design Criteria contained in the MSCP Plan and the City Council adopted criteria for the creation of the MHPA were used as guides in the development of the City's MHPA. The Multi-Habitat Planning Area delineates core biological resource areas and corridors targeted for conservation. Within the MHPA limited development may occur.

Information represented here may not be the current land use or planned land use designation, but a best estimate based upon the SANDAG regional generalized planned land use data and City of San Diego park and open space data.

Publicly owned designated open space represented here is land that is conserved for open space, but is not Dedicated pursuant to City Charter Section 55, and may or may not be included in community plan designated open space. Privately owned designated open space represented here is based on community plan designated open space. Multiple habitat planning area (MHPA) is designated open space that maybe either in public or private ownership.