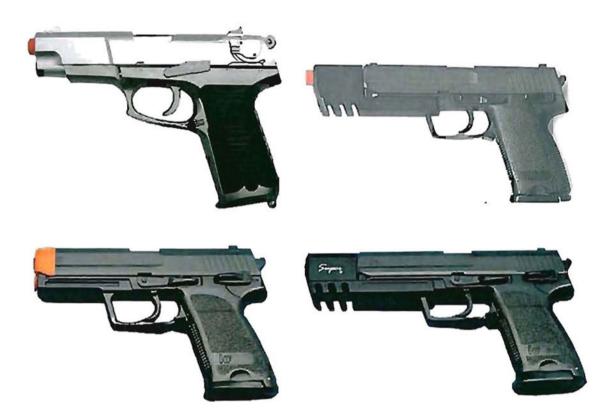

The two individuals turned out to be juveniles carrying replica guns. They were detained until it was determined that no crime had taken place.

Toy guns that are replicas of real guns and shoot plastic BBs are available for purchase; several models cost fewer than \$15. Although many replica guns are made of clear plastic in order to be easily distinguishable, some are black and very difficult to tell apart from a real gun. It is against California law to carry a replica gun in public (12556 PC) unless they are easily recognizable as replicas.

It is never advisable for any individual to carry replica guns in public because they can be confused with a real gun. In this case, both the citizen and the officers believed that these individuals were carrying real guns.

Examples of replica guns can be found on page two of this news release.

SDPD News Release Page Two Replica Gun Incldent

###