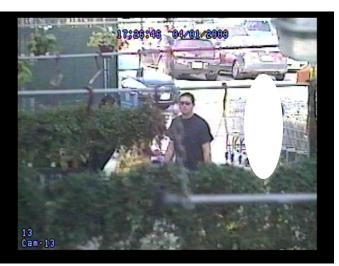

## DETECTIVES SEEKING ASSISTANCE TO IDENTIFY CHILD MOLEST SUSPECT

**(San Diego)** San Diego Police Child Abuse detectives are asking for the public's assistance in identifying a child molest suspect. The suspect has been linked to at least two incidents in San Diego. Both incidents occurred inside Wal-Mart stores. The first incident occurred at the Wal-Mart in College Grove on April 1, 2009, in the early evening. The second incident occurred at Wal-Mart in Kearny Mesa on May 17, 2009, in the afternoon.

The suspect is described as a White male, 25 to 30 years old, brown short hair, about 6 feet tall, with a medium build. The suspect was wearing a blue short-sleeved shirt and jeans. In the second case, the suspect was seen getting into a 1998 to 2006, full-size, similar to a Ford, four-door "crew cab" style truck. The truck is dark in color, possibly burgundy, and has a silver or chrome colored storage box in the bed.

Photographs of the suspect, the suspect's vehicle and a similar type vehicle are attached to this release. Copies of the surveillance video are also available. Lieutenant O'Hanlon will be available for interviews in front of SDPD headquarters at 1:30 p.m. today.