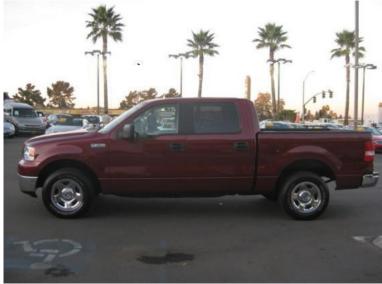

NOT ACTUAL SUSPECT'S VEHICLE

Suspect was driving a Full Size Burgundy / Maroon 4-Door Truck Suspect's Vehicle has a Silver / Chrome Tool Box in Bed Truck is similar to the above photograph