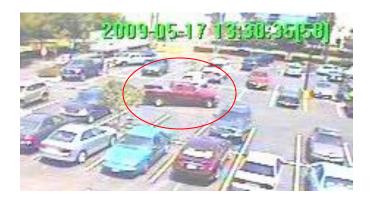

The suspect is described as a White male, 25 to 30 years old, brown short hair, about 6 feet tall, with a medium build. The suspect was wearing a blue short-sleeved shirt and jeans. In the second case, the suspect was seen getting into a 1998 to 2006, full-size, similar to a Ford, four-door "crew cab" style truck. The truck is dark in color, possibly burgundy, and has a silver or chrome colored storage box in the bed.

Photographs of the suspect, the suspect's vehicle and a similar type vehicle are attached to this release. Copies of the surveillance video are also available. Lieutenant O'Hanlon will be available for interviews in front of SDPD headquarters at 1:30 p.m. today.