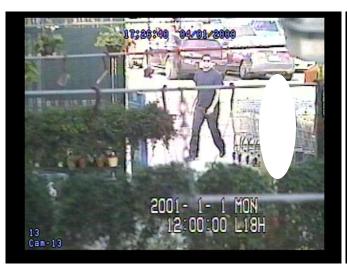

## DETECTIVES SEEKING ASSISTANCE TO IDENTIFY CHILD MOLEST SUSPECT

**(San Diego)** San Diego Police Child Abuse detectives are asking for the public's assistance in identifying a child molest suspect. The suspect has been linked to at least two incidents in San Diego. Both incidents occurred inside Wal-Mart stores. The first incident occurred at the Wal-Mart in College Grove on April 1, 2009, in the early evening. The second incident occurred at Wal-Mart in Kearny Mesa on May 17, 2009, in the afternoon.

The suspect is described as a White male, 25 to 30 years old, brown short hair, about 6 feet tall, with a medium build. The suspect was wearing a blue short-sleeved shirt and jeans. In the second case, the suspect was seen getting into a 1998 to 2006, full-size, similar to a Ford, four-door "crew cab" style truck. The truck is dark in color, possibly burgundy, and has a silver or chrome colored storage box in the bed.

Photographs of the suspect, the suspect's vehicle and a similar type vehicle are attached to this release. Copies of the surveillance video are also available. Lieutenant O'Hanlon will be available for interviews in front of SDPD headquarters at 1:30 p.m. today.