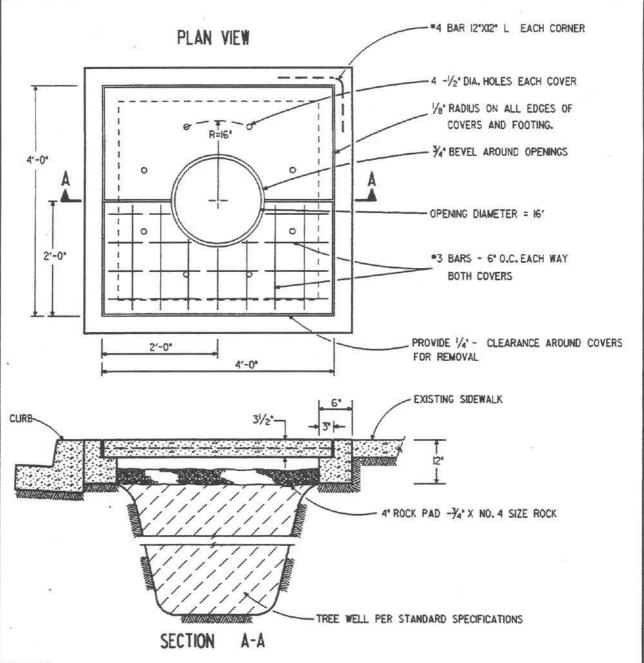

#### NOTES:

- I, THE LOCATION AND SPEICES OF EACH TREE SHALL BE APPROVED BY THE STREET TREE DIVISION OF THE PARK AND RECREATION DEPARTMENT
- 2. ALL CONCRETE SHALL BE CLASS 520-C-2500. ALL REINFORCING STEEL SHALL BE 40K MIN. TENSILE STRENGTH.
- 3. SIDEWALK TO BE REMOVED SHALL BE SAW-CUT.
- 4. CONCRETE COVER AND FOOTING ASSEMBLY SHALL BE INSTALLED AND MAINTAINED FLUSH WITH SIDEWALK.
- 5. FINISH OF EXPOSED CONCRETE SURFACE SHALL MATCH EXISTRING SIDEWALK FINISH UNLESS OTHERWISE NOTED.