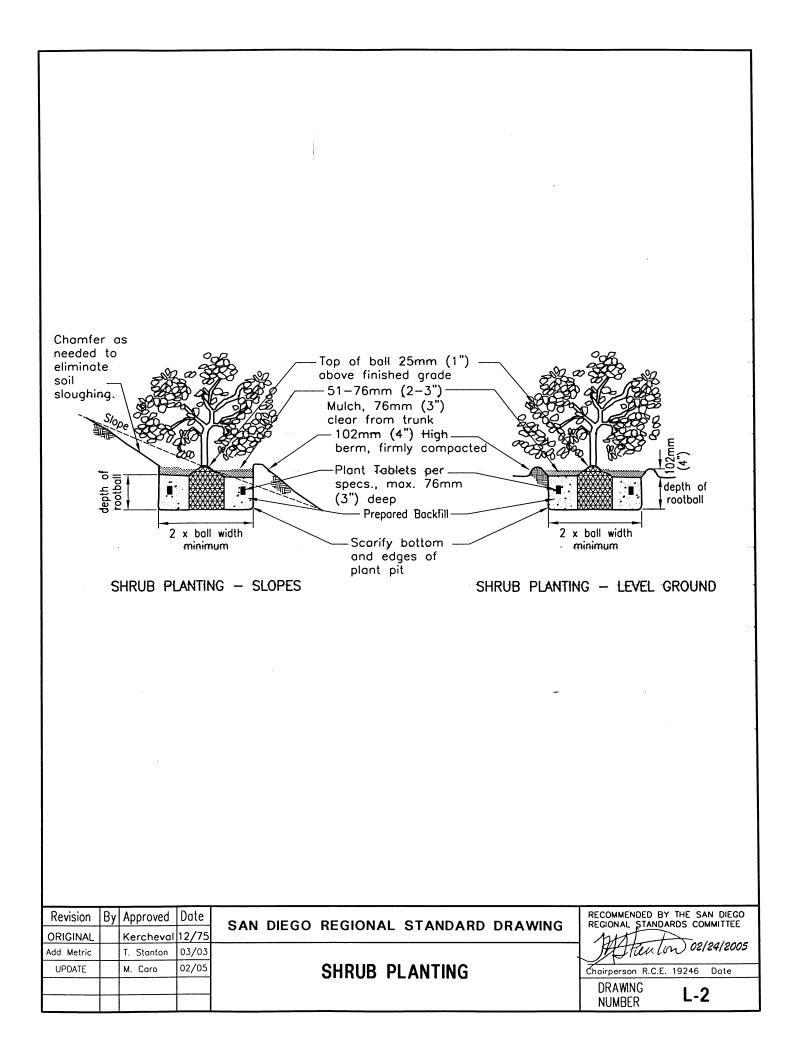

----|------|---------------------------------------------------------|------------------------------|---------|
| Original  | DC | A. Oskoui | 12/0 |                                                         | STANDARDS COMMITTEE          |         |
| - 14<br>- |    | *         |      | SUPPLEMENT TO REGIONAL<br>STANDARD DRAWING ("L" SERIES) | H. Hali                      | 12/16/6 |
|           |    |           |      |                                                         | COORDINATOR R.C.E 65271 Date |         |
|           |    |           |      |                                                         | DRAWING                      | SDL-100 |
|           |    |           |      |                                                         | NUMBER                       |         |