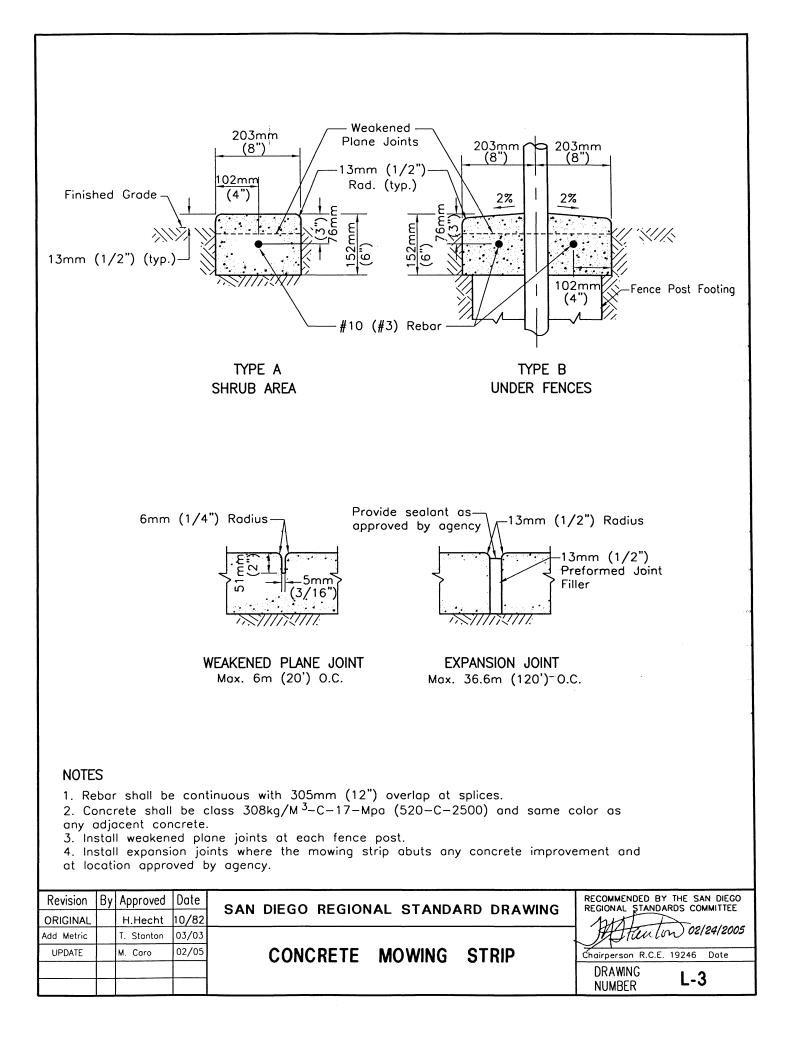

--|------|---------------------------------------------------------|------------------------------|---------|
| Original  | DC | A. Oskoui | 12/0 |                                                         | STANDARDS COMMITTEE          |         |
| - 14<br>- |    | *         |      | SUPPLEMENT TO REGIONAL<br>STANDARD DRAWING ("L" SERIES) | H. Hali                      | 12/16/6 |
|           |    |           |      |                                                         | COORDINATOR R.C.E 65271 Date |         |
|           |    |           |      |                                                         | DRAWING                      | SDL-100 |
|           |    |           |      |                                                         | NUMBER                       |         |