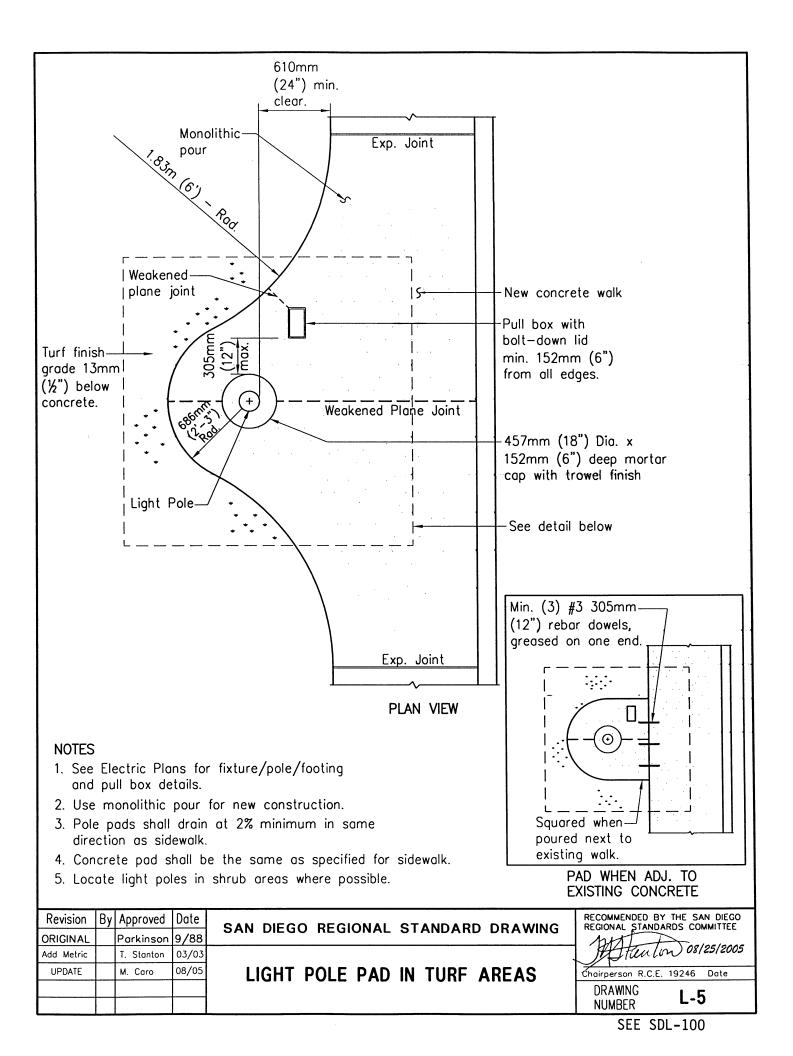

## **DRAWING L-4**

NOTES: Amend Note #3 to Read: If required to secure the grate, all bolts, nuts, and washers shall be Grade 316 stainless steel. All fabricated steel items shall be hot dipped galvanized after fabrication.

Add: 8. Adjacent sidewalk shall have a minimum clear width of four feet inches (4'-4") from the edge of grate.

Add: 9. Sidewalk cross slope shall be 1.5%

Add: 10. Steel grate to have a permanent slip resistant finish.