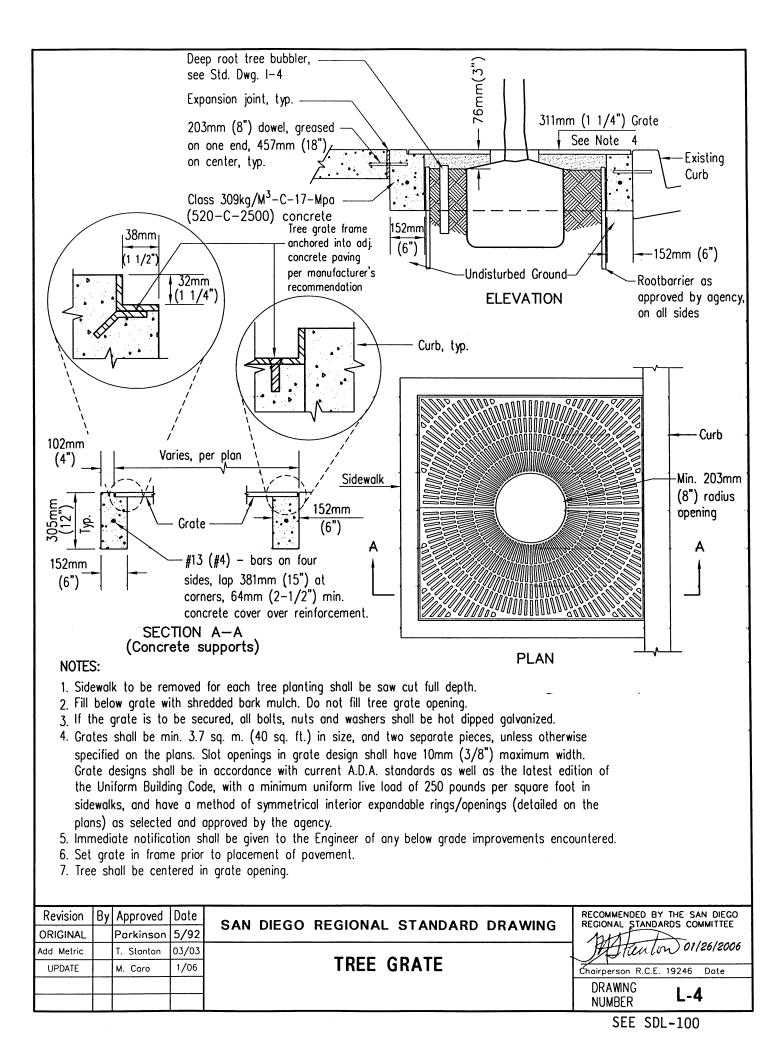

## **DRAWING L-4**

NOTES: Amend Note #3 to Read: If required to secure the grate, all bolts, nuts, and washers shall be Grade 316 stainless steel. All fabricated steel items shall be hot dipped galvanized after fabrication.

Add: 8. Adjacent sidewalk shall have a minimum clear width of four feet inches (4'-4") from the edge of grate.

Add: 9. Sidewalk cross slope shall be 1.5%

Add: 10. Steel grate to have a permanent slip resistant finish.