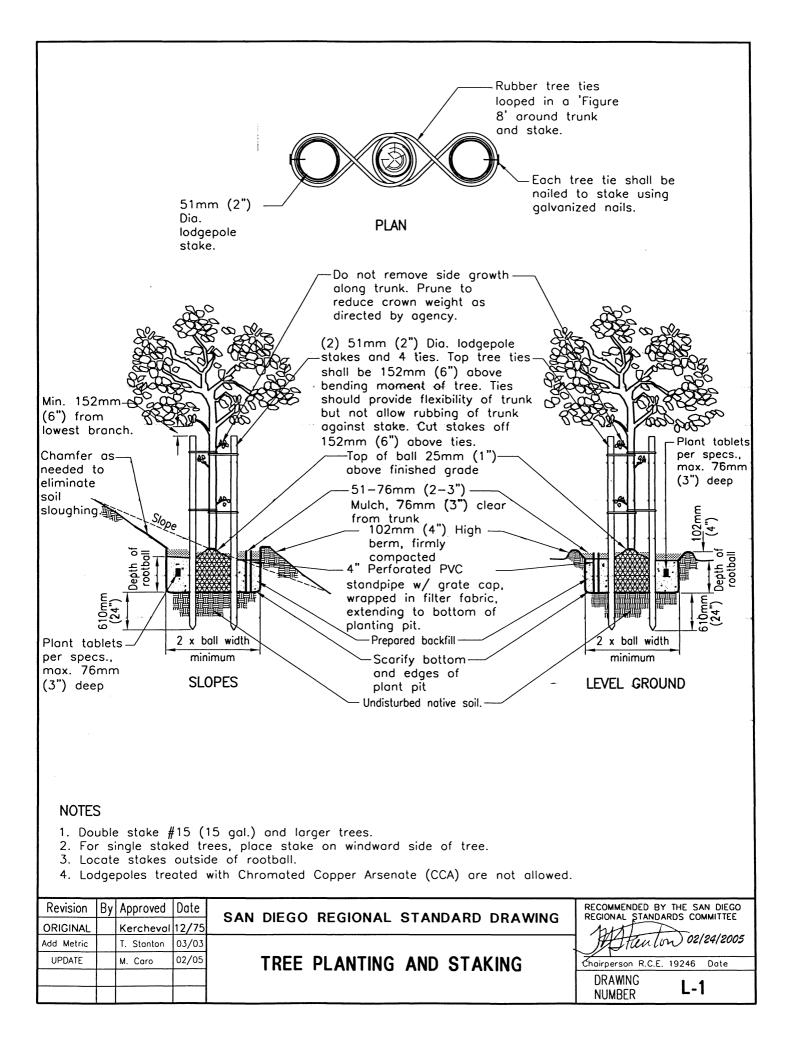

------|------|---------------------------------------------------------|------------------------------|---------|
| Original  | DC | A. Oskoui | 12/0 |                                                         | STANDARDS COMMITTEE          |         |
| - 14<br>- |    | *         |      | SUPPLEMENT TO REGIONAL<br>STANDARD DRAWING ("L" SERIES) | H. Hali                      | 12/16/6 |
|           |    |           |      |                                                         | COORDINATOR R.C.E 65271 Date |         |
|           |    |           |      |                                                         | DRAWING                      | SDL-100 |
|           |    |           |      |                                                         | NUMBER                       |         |