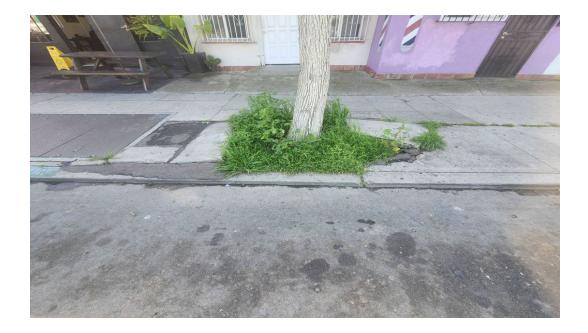

s Weed Abatements: 0 blocks

Bulky Items: 7 Items

Graffiti Removal: 275 sq. ft. Trimmed Trees: 0 Trees

#### March 27<sup>th</sup> thru March 31<sup>St</sup> 2023

Sweeping: Daily Litter Abatement: Trash Bags: 225 = 75 Cubic Yards Weed Abatements: 0 blocks

Bulky Items: 1 Items

Graffiti Removal: 72 sq. ft. Trimmed Trees: 0 Trees

| March 2023 Monthly Totals                           |
|-----------------------------------------------------|
| Street Sweep: Daily                                 |
| Litter Abatement: Trash Bags: 1282= 427 Cubic Yards |
| Bulky Items: 18 Items                               |
| Graffiti Removal: 367 Square Feet                   |
| Trees Trimmed: 1 tree trimmed                       |
| Weed Abatement: 9 Blocks                            |

BEFORE

AFTER