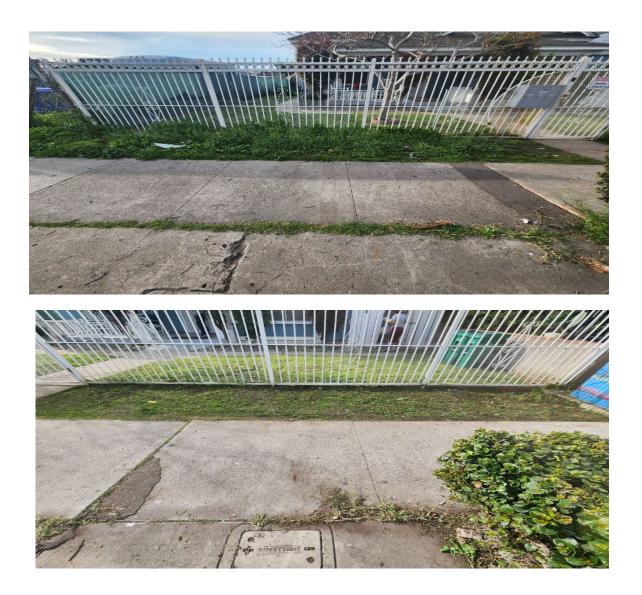

rds Weed Abatements: 0 blocks

Bulky Items: 7 Items

Graffiti Removal: 275 sq. ft. Trimmed Trees: 0 Trees

#### March 27<sup>th</sup> thru March 31<sup>St</sup> 2023

Sweeping: Daily Litter Abatement: Trash Bags: 225 = 75 Cubic Yards Weed Abatements: 0 blocks

Bulky Items: 1 Items

Graffiti Removal: 72 sq. ft. Trimmed Trees: 0 Trees

| March 2023 Monthly Totals                           |
|-----------------------------------------------------|
| Street Sweep: Daily                                 |
| Litter Abatement: Trash Bags: 1282= 427 Cubic Yards |
| Bulky Items: 18 Items                               |
| Graffiti Removal: 367 Square Feet                   |
| Trees Trimmed: 1 tree trimmed                       |
| Weed Abatement: 9 Blocks                            |

BEFORE

AFTER