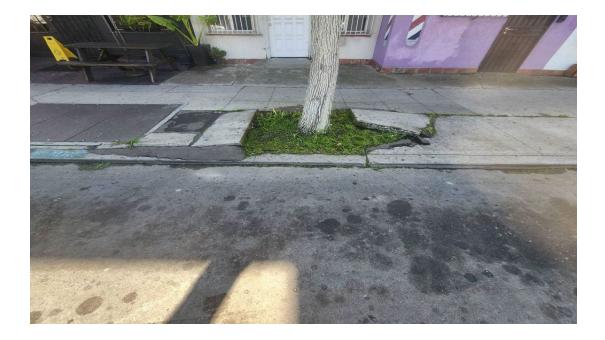

Weed Abatements: 0 blocks

Bulky Items: 7 Items

Graffiti Removal: 275 sq. ft. Trimmed Trees: 0 Trees

#### March 27<sup>th</sup> thru March 31<sup>St</sup> 2023

Sweeping: Daily Litter Abatement: Trash Bags: 225 = 75 Cubic Yards Weed Abatements: 0 blocks

Bulky Items: 1 Items

Graffiti Removal: 72 sq. ft. Trimmed Trees: 0 Trees

| March 2023 Monthly Totals                           |
|-----------------------------------------------------|
| Street Sweep: Daily                                 |
| Litter Abatement: Trash Bags: 1282= 427 Cubic Yards |
| Bulky Items: 18 Items                               |
| Graffiti Removal: 367 Square Feet                   |
| Trees Trimmed: 1 tree trimmed                       |
| Weed Abatement: 9 Blocks                            |

BEFORE

AFTER