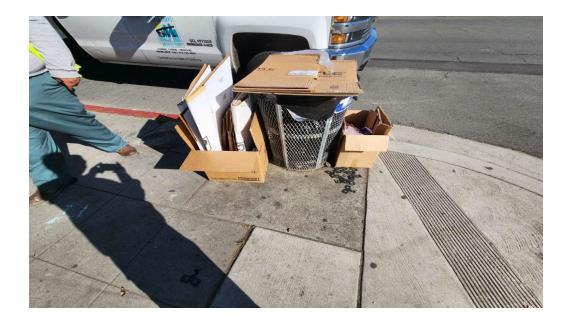

ed Abatements: 0 blocks

Bulky Items: 7 Items

Graffiti Removal: 275 sq. ft. Trimmed Trees: 0 Trees

#### March 27<sup>th</sup> thru March 31<sup>St</sup> 2023

Sweeping: Daily Litter Abatement: Trash Bags: 225 = 75 Cubic Yards Weed Abatements: 0 blocks

Bulky Items: 1 Items

Graffiti Removal: 72 sq. ft. Trimmed Trees: 0 Trees

| March 2023 Monthly Totals                           |
|-----------------------------------------------------|
| Street Sweep: Daily                                 |
| Litter Abatement: Trash Bags: 1282= 427 Cubic Yards |
| Bulky Items: 18 Items                               |
| Graffiti Removal: 367 Square Feet                   |
| Trees Trimmed: 1 tree trimmed                       |
| Weed Abatement: 9 Blocks                            |

BEFORE

AFTER