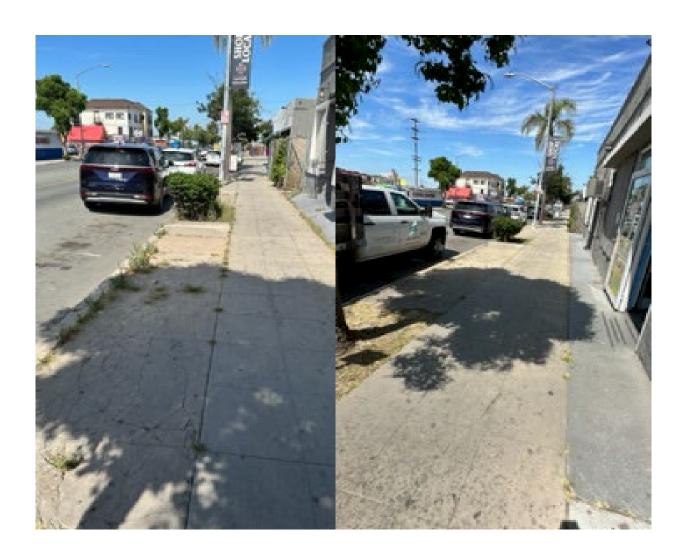

### July 3<sup>rd</sup> thru July 7<sup>th</sup> 2023

Sweeping: Daily

**Litter Abatement:** Trash Bags: 221= 74 Cubic Yards

Weed Abatements: 1 blocks

1. On Imperial Ave. from 23<sup>rd</sup> St. to 24th<sup>t</sup> St.(north)

**BEFORE** AFTER