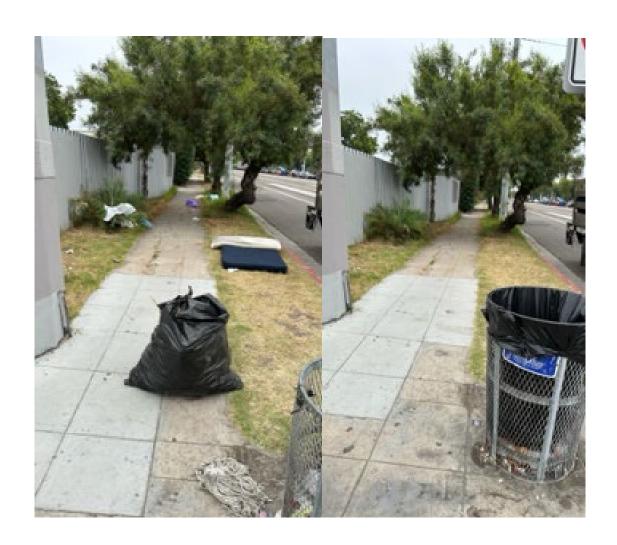

Bulky Items: 0 Items

Graffiti Removal: 419 sq. ft. Trimmed Trees: 0 Trees

Bulky Items: 16 Items Graffiti Removal: 0 sq. ft. Trimmed Trees: 0 Trees

**BEFORE** AFTER