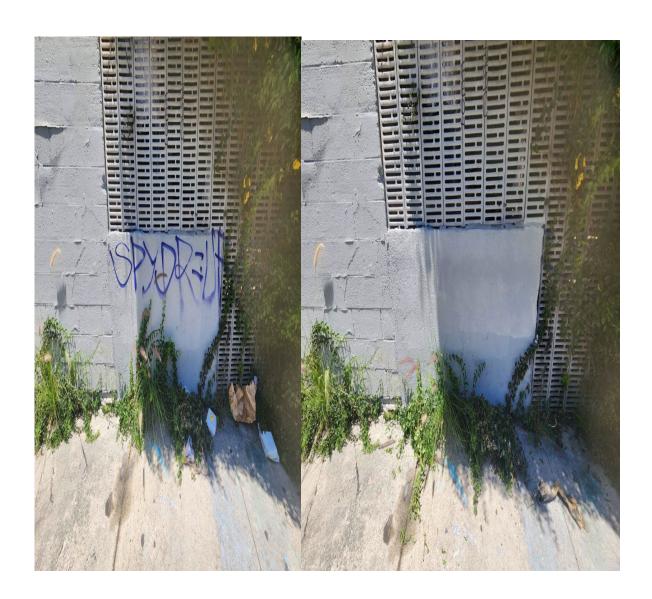

Bulky Items: 4 Items

Graffiti Removal: 282 sq. ft. Trimmed Trees: 0 Trees

# July 31st 2023

Sweeping: Daily

Litter Abatement: Trash Bags: 57 = 19 Cubic Yards

Weed Abatements: 1 blocks

1. On Imperial from 27<sup>th</sup> St. to 28<sup>th</sup> St.(south)

Bulky Items: 3 Items

Graffiti Removal: 280 sq. ft. Trimmed Trees: 0 Trees

**BEFORE** AFTER