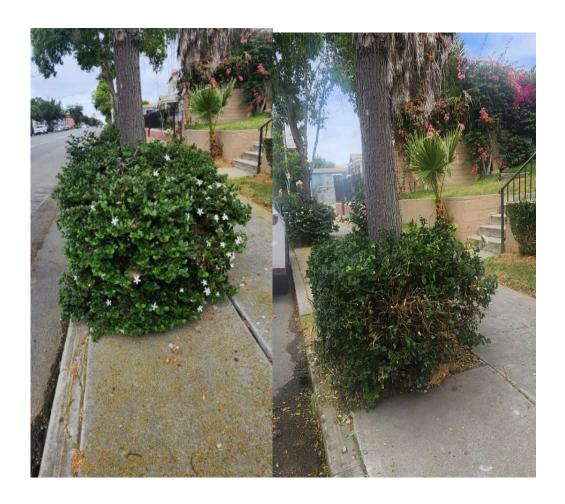

### August 14th thru August 18th 2023

Sweeping: Daily

**Litter Abatement:** Trash Bags: 375 = 125 Cubic Yards

Weed Abatements: 1 blocks

1. On imperial Ave from 31st St. to 32nd St.(north)

Bulky Items: 2 Items

Graffiti Removal: 132 sq. ft. Trimmed Trees: 2 Trees