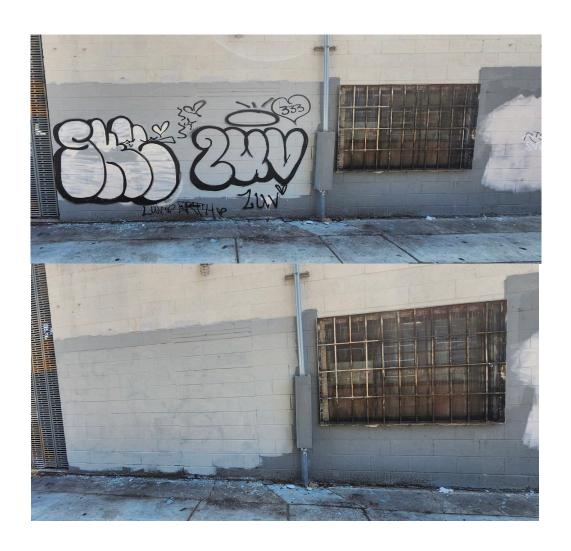

**BEFORE** AFTER

Bulky Items: 3 Items

Graffiti Removal: 110 sq. ft. Trimmed Trees: 2 Trees

| August 2023 Monthly Totals                            |
|-------------------------------------------------------|
| Street Sweep: Daily                                   |
| Litter Abatement: Trash Bags: 1,625 = 542 Cubic Yards |
| Bulky Items: 7 Items                                  |
| Graffiti Removal: 936Square Feet                      |
| Trees Trimmed: 6 tree trimmed                         |
| Weed Abatement: 6 Blocks                              |