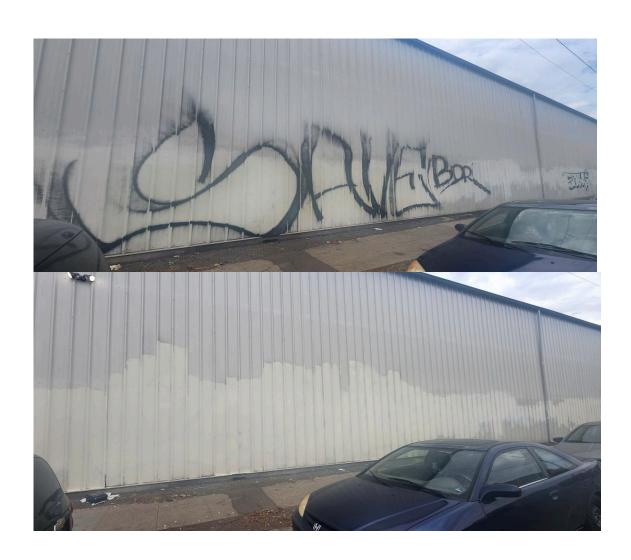

**BEFORE** AFTER

Bulky Items: 3 Items

Graffiti Removal: 110 sq. ft. Trimmed Trees: 2 Trees

| August 2023 Monthly Totals                            |
|-------------------------------------------------------|
| Street Sweep: Daily                                   |
| Litter Abatement: Trash Bags: 1,625 = 542 Cubic Yards |
| Bulky Items: 7 Items                                  |
| Graffiti Removal: 936Square Feet                      |
| Trees Trimmed: 6 tree trimmed                         |
| Weed Abatement: 6 Blocks                              |