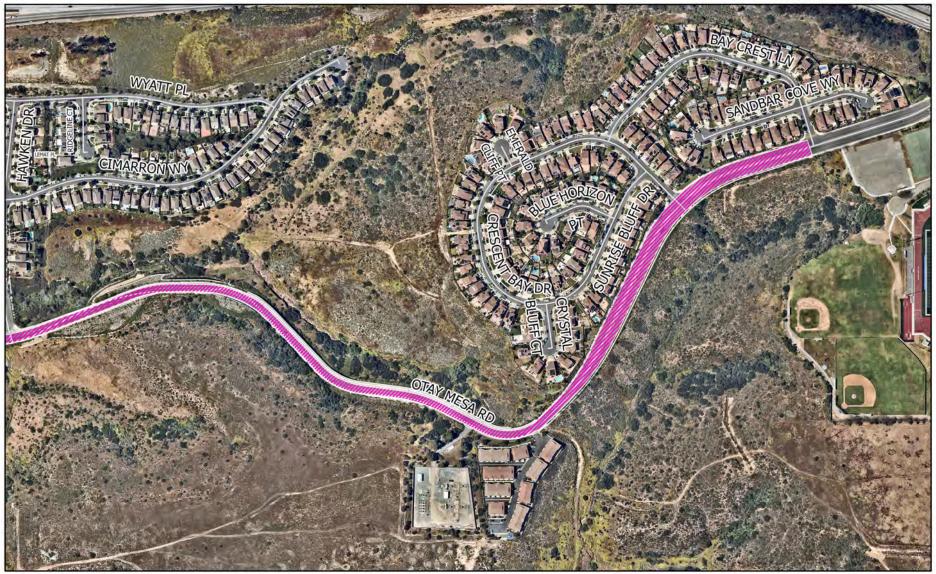

### **NOTICE INVITING BIDS**

- **1. SUMMARY OF WORK:** This is the City of San Diego's (City) solicitation process to acquire Construction services for **Slurry Seal Group 2325.** For additional information refer to Attachment A.
- **2. FULL AND OPEN COMPETITION:** This solicitation is subject to full and open competition and may be bid by Contractors on the City's approved Prequalified Contractors List. For information regarding the Contractors Prequalified list visit the City's web site: <a href="http://www.sandiego.gov">http://www.sandiego.gov</a>.
- **3. ESTIMATED CONSTRUCTION COST:** The City's estimated construction cost for this project is \$4,970,000.
- 4. BID DUE DATE AND TIME ARE: September 28, 2023 at 2:00 PM.
- 5. PREVAILING WAGE RATES APPLY TO THIS CONTRACT: Refer to Attachment D.
- **6. LICENSE REQUIREMENT**: To be eligible for award of this contract, Prime contractor must possess the following licensing classifications: **A** or **C-12** or **C-32**
- **7. SUBCONTRACTING PARTICIPATION PERCENTAGES**: Subcontracting participation percentages apply to this contract.
  - **7.1.** The City has incorporated **mandatory** SLBE-ELBE subcontractor participation percentages to enhance competition and maximize subcontracting opportunities. For the purpose of achieving the mandatory subcontractor participation percentages, a recommended breakdown of the SLBE and ELBE subcontractor participation percentages based upon certified SLBE and ELBE firms has also been provided to achieve the mandatory subcontractor participation percentages: