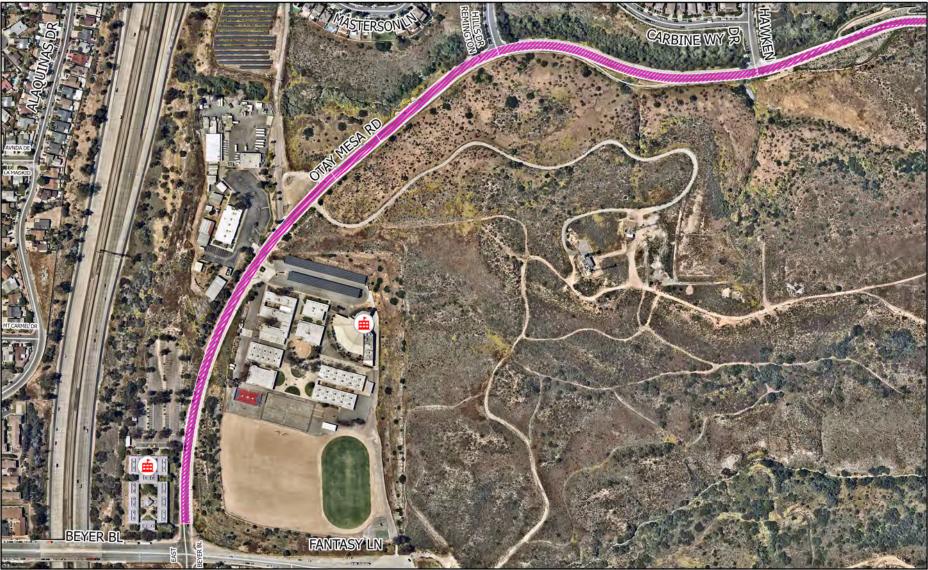

### **NOTICE INVITING BIDS**

- **1. SUMMARY OF WORK:** This is the City of San Diego's (City) solicitation process to acquire Construction services for **Slurry Seal Group 2325.** For additional information refer to Attachment A.
- **2. FULL AND OPEN COMPETITION:** This solicitation is subject to full and open competition and may be bid by Contractors on the City's approved Prequalified Contractors List. For information regarding the Contractors Prequalified list visit the City's web site: <a href="http://www.sandiego.gov">http://www.sandiego.gov</a>.
- **3. ESTIMATED CONSTRUCTION COST:** The City's estimated construction cost for this project is \$4,970,000.
- 4. BID DUE DATE AND TIME ARE: September 28, 2023 at 2:00 PM.
- 5. PREVAILING WAGE RATES APPLY TO THIS CONTRACT: Refer to Attachment D.
- **6. LICENSE REQUIREMENT**: To be eligible for award of this contract, Prime contractor must possess the following licensing classifications: **A** or **C-12** or **C-32**
- **7. SUBCONTRACTING PARTICIPATION PERCENTAGES**: Subcontracting participation percentages apply to this contract.
  - **7.1.** The City has incorporated **mandatory** SLBE-ELBE subcontractor participation percentages to enhance competition and maximize subcontracting opportunities. For the purpose of achieving the mandatory subcontractor participation percentages, a recommended breakdown of the SLBE and ELBE subcontractor participation percentages based upon certified SLBE and ELBE firms has also been provided to achieve the mandatory subcontractor participation percentages: