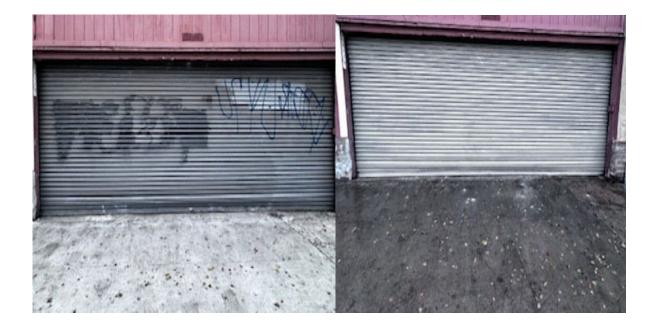

Bulky Items: 5 Items Graffiti Removal: 482 sq. ft. Trimmed Trees: 27 Trees

| November 2023 Monthly Totals                         |
|------------------------------------------------------|
| Street Sweep: Daily                                  |
| Litter Abatement: Trash Bags: 1,165= 388 Cubic Yards |
| Bulky Items: 13 Items                                |
| Graffiti Removal: 1,162 Square Feet                  |
| Trees Trimmed: 57 tree trimmed                       |
| Weed Abatement: 7 Blocks                             |

# BEFORE

AFTER