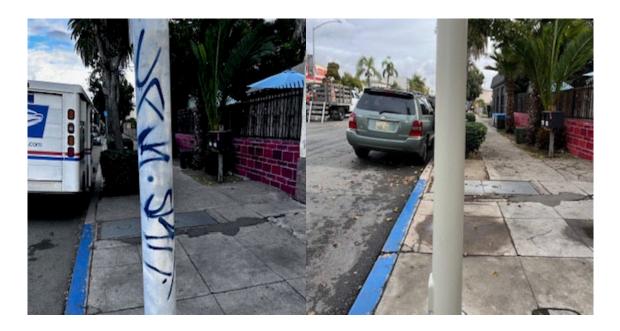

Bulky Items: 5 Items Graffiti Removal: 482 sq. ft. Trimmed Trees: 27 Trees

| November 2023 Monthly Totals                         |
|------------------------------------------------------|
| Street Sweep: Daily                                  |
| Litter Abatement: Trash Bags: 1,165= 388 Cubic Yards |
| Bulky Items: 13 Items                                |
| Graffiti Removal: 1,162 Square Feet                  |
| Trees Trimmed: 57 tree trimmed                       |
| Weed Abatement: 7 Blocks                             |

# BEFORE

AFTER