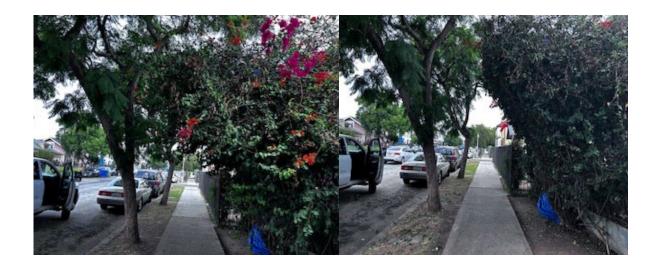

sq. ft. Trimmed Trees: 7 Trees

# November 27th thru November 30th 2023

Sweeping: Daily Litter Abatement: Trash Bags: 223 = 74 Cubic Yards Weed Abatements: 1 blocks 1. On Imperial Ave. 24<sup>th</sup> St. to 25<sup>th</sup> St.(north and south)

Bulky Items: 5 Items Graffiti Removal: 482 sq. ft. Trimmed Trees: 27 Trees

| November 2023 Monthly Totals                         |
|------------------------------------------------------|
| Street Sweep: Daily                                  |
| Litter Abatement: Trash Bags: 1,165= 388 Cubic Yards |
| Bulky Items: 13 Items                                |
| Graffiti Removal: 1,162 Square Feet                  |
| Trees Trimmed: 57 tree trimmed                       |
| Weed Abatement: 7 Blocks                             |

# BEFORE

AFTER