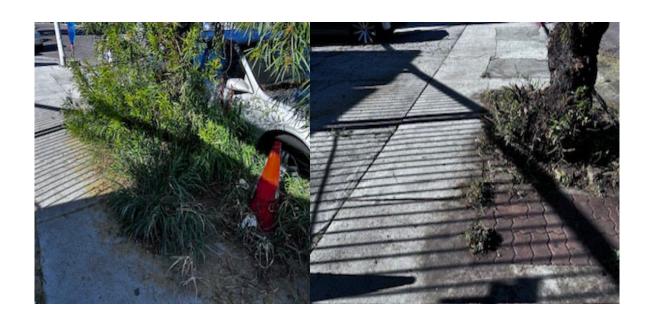

# December 11th thru December 15th 2023

Sweeping: Daily

**Litter Abatement:** Trash Bags: 294 = 98 Cubic Yards

Weed Abatements: 2 blocks

1. On Commercial St. Evans St. to 26<sup>th</sup> St.(both sides)

2. On Imperial Ave. 21st St to 22nd St.(north)

**BEFORE** AFTER