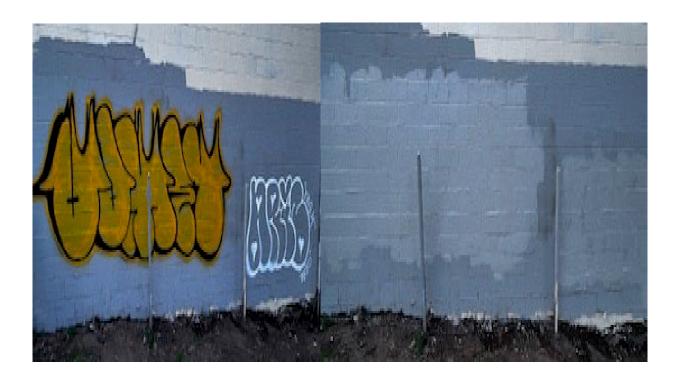

## December 18th thru December 22nd 2023

Sweeping: Daily

Litter Abatement: Trash Bags: 215= 72 Cubic Yards

Weed Abatements: 0 blocks

Bulky Items: 2 Items

Graffiti Removal: 246 sq. ft. Trimmed Trees: 0 Trees

**BEFORE** AFTER