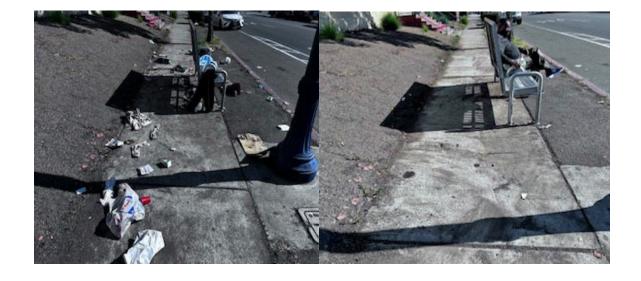

## December 1st 2023

Sweeping: Daily

**Litter Abatement:** Trash Bags:48 = 16 Cubic Yards

Weed Abatements: 0 blocks

Bulky Items: 0 Items

Graffiti Removal: 190 sq. ft. Trimmed Trees: 0 Trees

## December 4th thru December 8th 2023

Sweeping: Daily

Litter Abatement: Trash Bags: 302= 101 Cubic Yards

Weed Abatements: 2 blocks

On Commercial St. 26<sup>th</sup> St. to 27<sup>th</sup> St.(both sides)
On Imperial Ave. 24<sup>th</sup> St. to 25<sup>th</sup> St.(both sides)

**BEFORE** AFTER