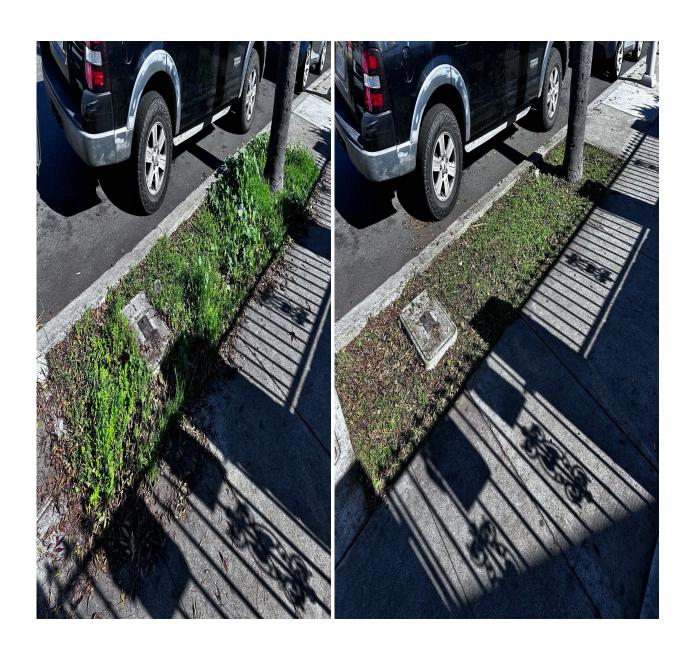

#### January 2<sup>nd</sup> thru January 6<sup>th</sup> 2024

Sweeping: Daily

**Litter Abatement:** Trash Bags: 298 = 99 Cubic Yards

Weed Abatements: 3 blocks

1. On Imperial Ave. 24th St. to 25th St.(north and south)

On Imperial Ave. 29<sup>th</sup> St. to 30<sup>th</sup> St.(north)
 On Imperial Ave. 30<sup>th</sup> St. to 31<sup>st</sup> St.(south)

Bulky Items: 0 Items

Graffiti Removal: 254 sq. ft. Trimmed Trees: 0 Trees

**BEFORE** AFTER