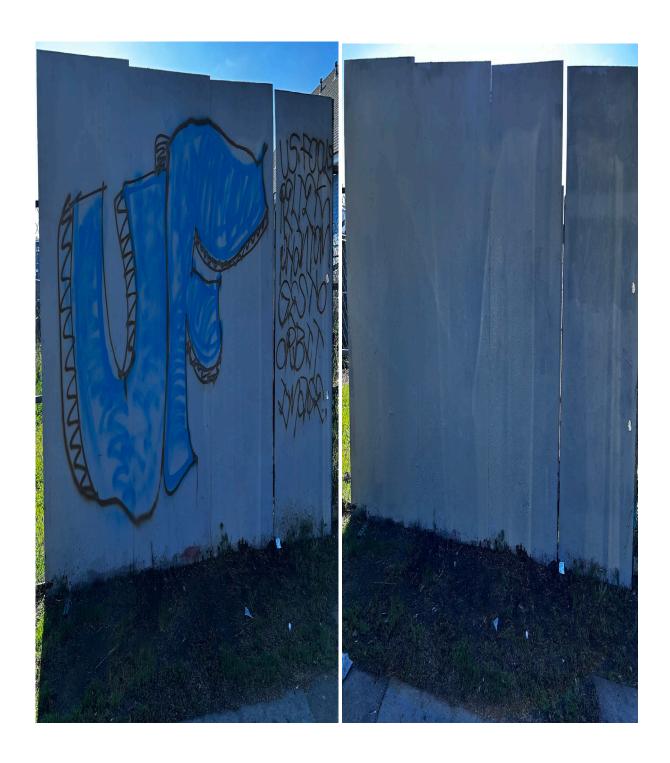

On Imperial Ave. 29<sup>th</sup> St. to 30<sup>th</sup> St.(north)
 On Imperial Ave. 30<sup>th</sup> St. to 31<sup>st</sup> St.(south)

Bulky Items: 0 Items

Graffiti Removal: 254 sq. ft. Trimmed Trees: 0 Trees

3. On Imperial Ave. 31st St. to 32nd St.(north and south)

Bulky Items: 0 Items

Graffiti Removal: 218 sq. ft. Trimmed Trees: 17 Trees

Bulky Items: 11 Items

Graffiti Removal: 355 sq. ft. Trimmed Trees: 4 Trees

**BEFORE** AFTER