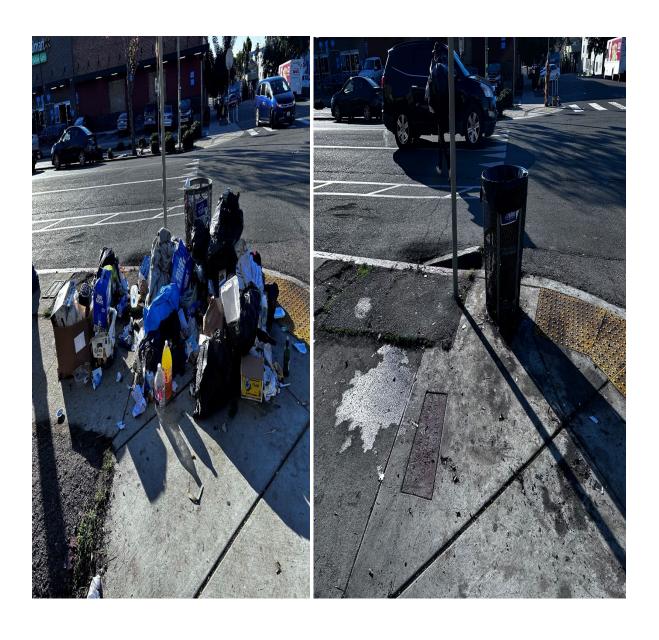

Bulky Items: 2 Items Graffiti Removal: 16 sq. ft. Trimmed Trees: 1 Trees

Bulky Items: 11 Items

Graffiti Removal: 355 sq. ft. Trimmed Trees: 4 Trees

**BEFORE** AFTER