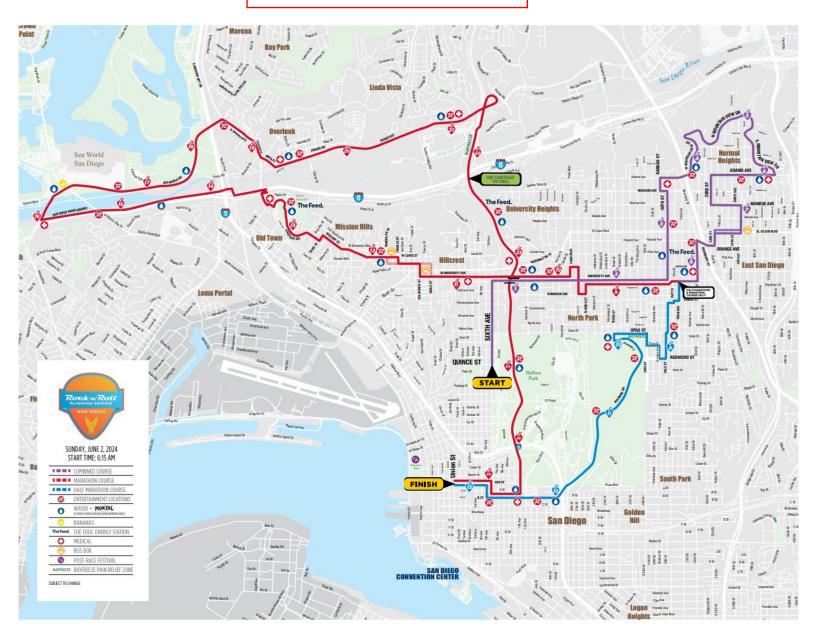

**LOCATION:** Balboa Park, Presidio Park, roadways throughout the City, County Waterfront Park

**PROJECT DESCRIPTION:** Special Event Permit for that portion within the City's right-of-way or parks' area jurisdiction of a marathon/half marathon race and post-race concert/festival that would include the temporary use of the races, stages, tents, temporary structures, portable restrooms, trash/recycling containers, generators, drones, exhibits, refreshments, food trucks, and entertainment that would occur on June 2, 2024, throughout the City of San Diego. The post-race concert/festival would occur at Waterfront Park, under the County's jurisdiction. Noise associated with the event activities and set-up/dismantling would occur from 7 AM on June 1, 2024, until 6 PM on June 2, 2024. There would be multiple stages with entertainment throughout the races, and sound amplification would occur from 5:30 AM until 3 PM on June 2, 2024. On June 1, 2024, set-up would occur from 7 AM until 4 PM. On June 2, 2024, the event would occur from 6:15 AM until 3 PM, and dismantling would occur from 3 PM until 6 PM. The race would utilize the western portion of Balboa Park between Sixth Avenue and Quince Street for the starting area for both the marathon and half marathon races. The marathon route would begin on Sixth Avenue at Quince Street and finish on Ash Street at Union Street. See marathon route description attached for complete marathon details.

Road and parking closures would be associated with this event. (See grid attached for complete details on closures.)