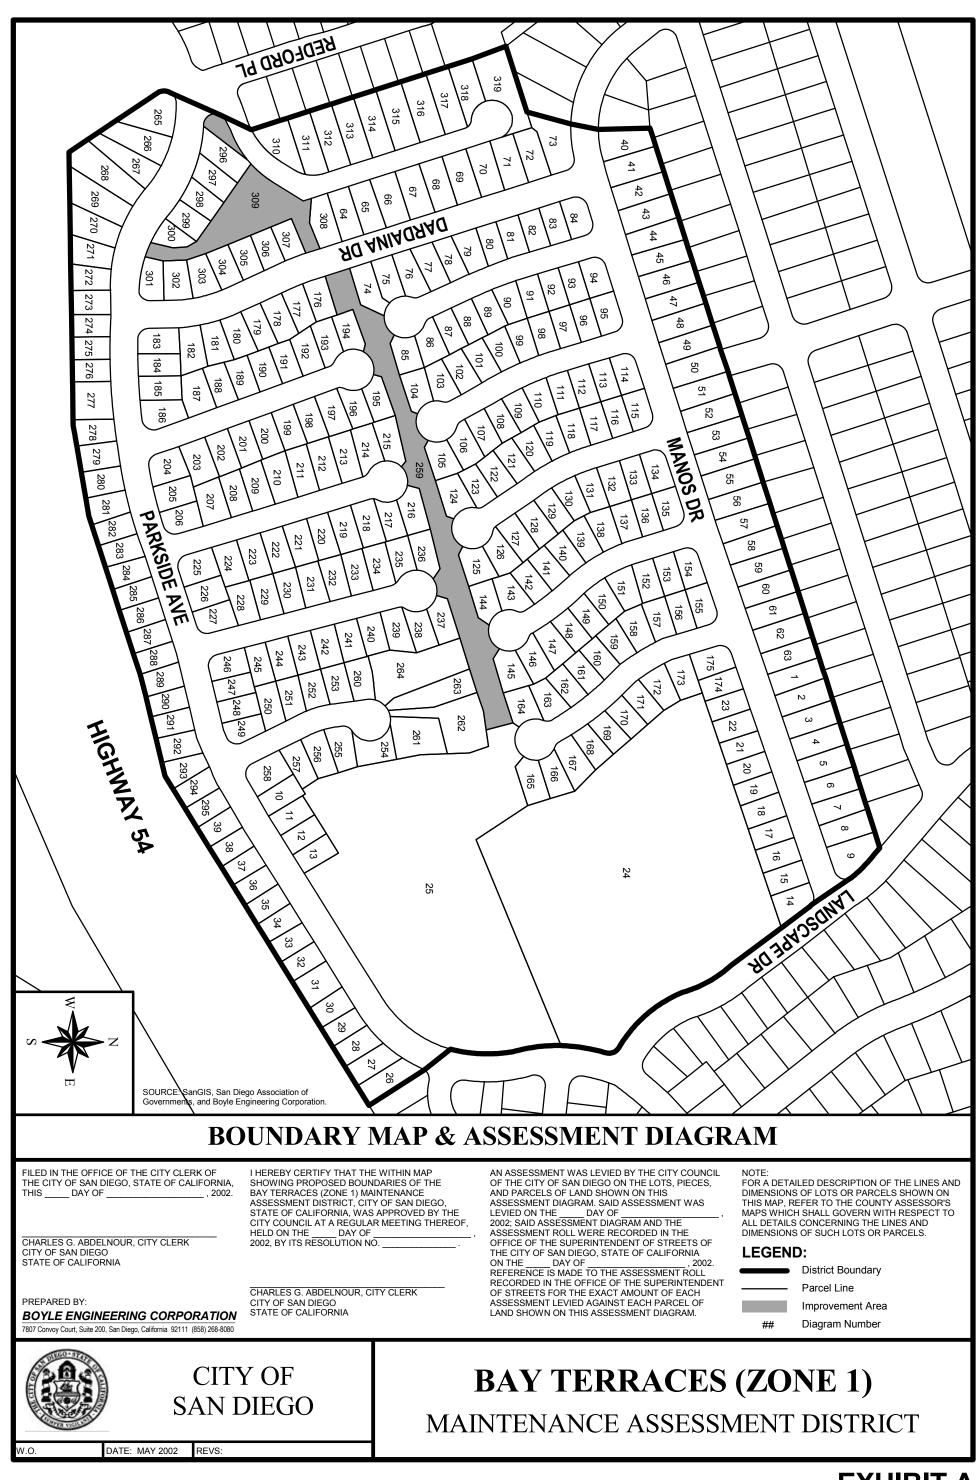

#### **District Boundary**

The District boundary is generally depicted in **Exhibit A**. The District Boundary Map and Assessment Diagram are on file in the Maintenance Assessment Districts section of the Parks and Recreation Department of the City, and, by reference, are made a part of this annual report.

#### **Project Description**

The authorized assessments will be used to fund specifically identified improvements and activities within the District. The District improvements and activities generally consist of maintenance and servicing of open space in the District, including an irrigated greenbelt adjacent to Parkside Neighborhood Park. The approximate location of the improvements is generally shown on **Exhibit A**.

#### **Summary Results**

The District Boundary is presented in **Exhibit A**.

An estimate of the annual costs of the improvements and activities provided by the District is included as **Exhibit B**.

The assessment methodology utilized is as described in the text of this annual report. Based on this methodology, the assessments for each parcel were calculated and are shown in the Preliminary Assessment Roll (Exhibit C).

Each lot or parcel of land within the District has been identified by unique County Assessor's Parcel Number in the Preliminary Assessment Roll and on the Boundary Map and Assessment Diagram referenced herein.

## **EXHIBIT A**

**District Boundary** 