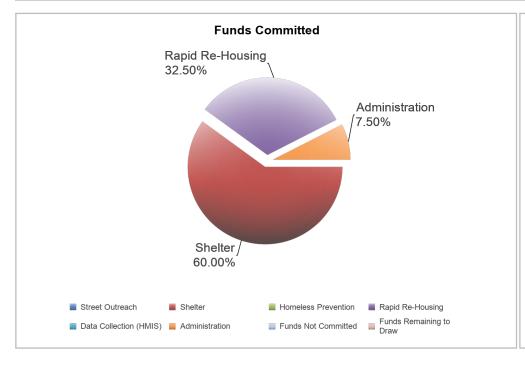

| 0.00%                   | \$0.00         | 0.00%            |
| Rapid Re-Housing        | \$340,912.32                  | 32.50%                  | \$68,049.66    | 6.49%            |
| Data Collection (HMIS)  | \$0.00                        | 0.00%                   | \$0.00         | 0.00%            |
| Administration          | \$78,672.08                   | 7.50%                   | \$51,757.21    | 4.93%            |
| Funds Not Committed     | \$0.00                        | 0.00%                   | \$0.00         | 0.00%            |
| Funds Remaining to Draw | \$0.00                        | 0.00%                   | \$627,164.23   | 59.79%           |
| Total                   | \$1,048,961.00                | 100.00%                 | \$1,048,961.00 | 100.00%          |







DATE: 09-22-23 TIME: 21:10 PAGE: 2

SAN DIEGO, CA 2022

### 24-Month Grant Expenditure Deadline

All of the recipient's grant must be expended for eligible activity costs within 24 months after the date HUD signs the grant agreement with the recipient. Expenditure means either an actual cash disbursement for a direct charge for a good or service or an indirect cost or the accrual of a direct charge for a good or service or an indirect cost. This report uses draws in IDIS to measure expenditures. HUD allocated Fiscal Year 2011 ESG funds in two allocations. For FY2011, this Obligation Date is the date of the first allocation. This report does not list the Obligation Date, does not calculate the Expenditure Deadline, and does not track the Days Remaining for the FY 2011 second allocatio