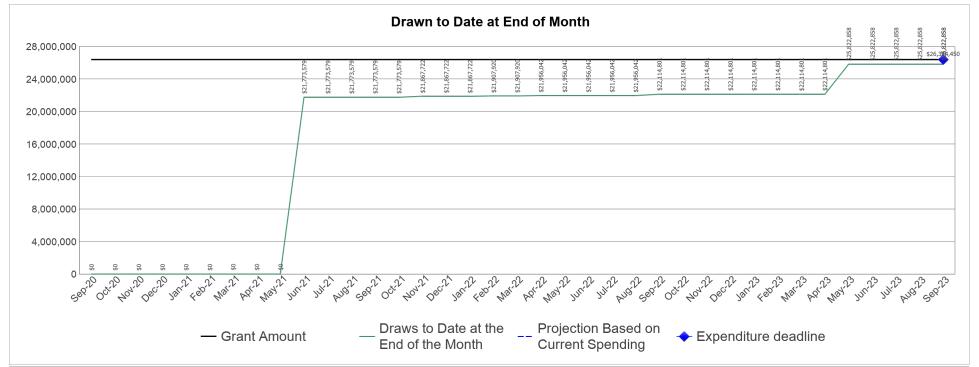

f the first allocation. This report does not list the Obligation Date, does not calculate the Expenditure Deadline, and does not track the Days Remaining for the FY 2011 second allocation.

Grant Amount: \$26,394,450.00

| Grant Number | Draws to Date   | HUD Obligation<br>Date | Expenditure<br>Deadline | Days Remaining<br>to Meet<br>Requirement Date | Expenditures<br>Required |  |
|--------------|-----------------|------------------------|-------------------------|-----------------------------------------------|--------------------------|--|
| E20MW060542  | \$25,822,857.79 | 09/22/2020             | 09/30/2023              | 8                                             | \$571,592.21             |  |

#### **ESG** Draws By Month (at the total grant level):

Grant Amount: 26,394,450.00



### **ESG-CV** Draws By Quarter (at the total grant level):

| Quarter End Date | Draws for the Quarter | Draws to Date at<br>the End of the<br>Quarter | % Drawn for the<br>Quarter | % Drawn to Date at End of Quarter |
|------------------|-----------------------|-----------------------------------------------|----------------------------|-----------------------------------|
| 09/30/2020       | \$0.00                | \$0.00                                        | 0.00%                      | 0.00%                             |
| 12/31/2020       | \$0.00                | \$0.00                                        | 0.00%                      | 0.00%                             |
| 03/31/2021       | \$0.00                | \$0.00                                        | 0.00%