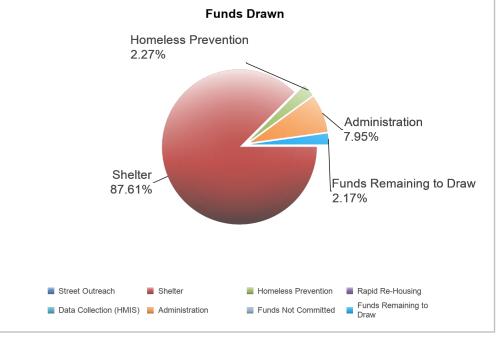

%                   | \$600,000.00    | 2.27%            |
| Rapid Re-Housing        | \$0.00                        | 0.00%                   | \$0.00          | 0.00%            |
| Data Collection (HMIS)  | \$0.00                        | 0.00%                   | \$0.00          | 0.00%            |
| Administration          | \$2,639,444.00                | 10.00%                  | \$2,097,852.79  | 7.95%            |
| Funds Not Committed     | \$0.00                        | 0.00%                   | \$0.00          | 0.00%            |
| Funds Remaining to Draw | \$0.00                        | 0.00%                   | \$571,592.21    | 2.17%            |
| Total                   | \$26,394,450.00               | 100.00%                 | \$26,394,450.00 | 100.00%          |





DATE:

TIME:

PAGE:

09-22-23

21:13



DATE: TIME: PAGE: 09-22-23 21:13

SAN DIEGO, CA

2020

#### 24-Month Grant Expenditure Deadline

All of the recipient's grant must be expended for eligible activity costs within 24 months after the date HUD signs the grant agreement with the recipient. Expenditure means either an actual cash disbursement for a direct charge for a good or service or an indirect cost or the accrual of a direct charge for a good or service or an indirect cost. This report uses draws in IDIS to measure expenditures. HUD allocated Fiscal Year 2011 ESG funds in two allocations. For FY2011, this Obligation Date is the date of the first allocation. This report does not list the Obligation Date, does not calculate the Expenditure Deadline, and does not track the Days Remain