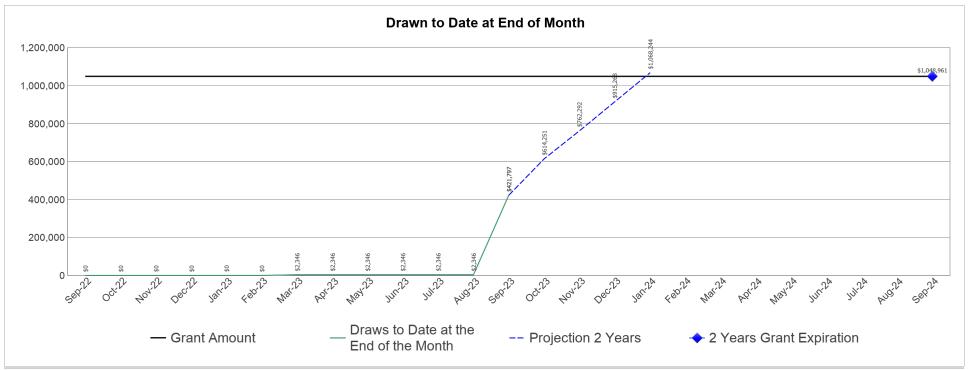

| Plan Year | IDIS Project  | Project                       | IDIS<br>Activity ID | Activity Name                                              | Activity<br>Status | Program | Funded Amount   | Draw Amount     | Balance         |
|-----------|---------------|-------------------------------|---------------------|------------------------------------------------------------|--------------------|---------|-----------------|-----------------|-----------------|
| 2022      | 7             | Affordable Housing            | 7688                | AFFODABLE HOUSING NOFA-23                                  | Open               | CDBG    | \$817,714.00    | \$0.00          | \$817,714.00    |
|           |               |                               | 7706                | SERENADE ON 43RD-23                                        | Open               | CDBG    | \$6,500,000.00  | \$6,500,000.00  | \$0.00          |
|           |               |                               | 7719                | Iris at Trolley                                            | Open               | CDBG    | \$3,500,000.00  | \$3,500,000.00  | \$0.00          |
|           |               |                               | 7773                | 17th and Commercial                                        | Open               | CDBG    | \$0.00          | \$0.00          | \$0.00          |
|           |               | Project Total                 |                     |                                                            |                    |         | \$10,817,714.00 | \$10,000,000.00 | \$817,714.00    |
|           | 8             | Homelessness                  | 7693                | HOMELESS RESPONSE CENTER-23                                | Open               | CDBG    | \$1,000,000.00  | \$715,695.19    | \$284,304.81    |
|           |               |                               | 7694                | SD HSG COMM-DAY CENTER-23                                  | Open               | CDBG    | \$541,250.00    | \$541,250.00    | \$0.00          |
|           |               |                               | 7695                | SD HSG COMM-FAMILY SHLR-23                                 | Open               | CDBG    | \$0.00          | \$0.00          | \$0.00          |
|           |               |                               | 7696                | SD HSG COMM-INTERIM HOUSING-23                             | Open               | CDBG    | \$245,477.00    | \$245,477.00    | \$0.00          |
|           |               |                               | 7697                | SERVING SENIORS-23                                         | Open               | CDBG    | \$65,000.00     | \$55,220.37     | \$9,779.63      |
|           |               | Project Total                 |                     |                                                            |                    |         | \$1,851,727.00  | \$1,557,642.56  | \$294,084.44    |
|           | 9             | SDHC-HOME-HOMEOWNERSHIP       | 7708                | 3426 Palm Ave #11 San Diego, CA 92154, 3% Loan             | Completed          | HOME    | \$46,025.00     | \$46,025.00     | \$0.00          |
|           |               |                               | 7709                | 6878 Navajo Rd #78 San Diego, CA 92119, 3% Loan            | Completed          | HOME    | \$42,825.00     | \$42,825.00     | \$0.00          |
|           |               |                               | 7710                | 5444 Olive St. #A San Diego, CA 92105, 3% Loan             | Completed          | HOME    | \$60,875.00     | \$60,875.00     | \$0.00          |
|           |               |                               | 7712                | 3776 Alabama St. #C116, San Diego, CA 92104, 3% Loan       | Completed          | HOME    | \$22,000.00     | \$22,000.00     | \$0.00          |
|           |               |                               | 7713                | 830 Hollister St. #A, San Diego, CA 92154, 3% Loan         | Completed          | HOME    | \$55,350.00     | \$55,350.00     | \$0.00          |
|           |               |                               | 7714                | 3568 Sunset Lane #79, San Diego, CA 92173, 3% Loan         | Completed          | HOME    | \$43,825.00     | \$43,825.00     | \$0.00          |
|           |               |                               | 7715                | 4275 Swift Ave #5, San Diego, CA 92104, 3% Loan            | Completed          | HOME    | \$32,675.00     | \$32,675.00     | \$0.00          |
|           |               |                               | 7716                | 4975 Date Place, San Diego, CA 92102, 3% Loan              | Completed          | HOME    | \$57,575.00     | \$57,575.00     | \$0.00          |
|           |               |                               | 7717                | 1550 Monterey Pine Dr. #D, San Diego, CA 92173, 3% Loan    | Completed          | HOME    | \$39,900.00     | \$39,900.00     | \$0.00          |
|           |               |                               | 7718                | 4129 Highland Ave #2, San Diego, CA 92105, 3% Loan         | Completed          | HOME    | \$35,675.00     | \$35,675.00     | \$0.00          |
|           |               |                               | 7720                | 7735 Hunthaven Rd., San Diego, CA 92114, 3% Loan           | Completed          | HOME    | \$43,375.00     | \$43,375.00     | \$0.00          |
|           |               |                               | 7755                | 4286 Layla Way, San Diego, CA 92154, 3% Loan               | Completed          | HOME    | \$43,155.00     | \$43,155.00     | \$0.00          |
|           |               |                               | 7756                | 10844 Sabre Hill Dr. #226, San Diego, CA 92128, 3%<br>Loan | Completed          | HOME    | \$58,675.00     | \$58,675.00     | \$0.00          |
|           |               | Project Total                 |                     |                                                            |                    |         | \$581,930.00    | \$581,930.00    | \$0.00          |
|           | 11            | SDHC-HOME-ADMINISTRATION      | 7703                | HOME ADMIN-2023                                            | Open               | HOME    | \$625,098.00    | \$381,826.18    | \$243,271.82    |
|           |               |                               | 7707                | Program Income Administration                              | Open               | HOME    | \$740,714.78    | \$740,714.78    | \$0.00          |
|           |               | Project Total                 |                     |                                                            |                    |         | \$1,365,812.78  | \$1,122,540.96  | \$243,271.82    |
|           | 12            | SDHC-ESG ALL (includes admin) | 7700                | SD HSG COMM-HESG REHOUSING-23                              | Open               | HESG    | \$340,912.32    | \$68,049.66     | \$272,862.66    |
|           |               |                               | 7701                | SD HSG COMM-HESG SHELTER-23                                | Open               | HESG    | \$629,376.60    | \$301,989.90    | \$327,386.70    |
|           |               |                               | 7702                | ESG 23-ADMIN (2023)                                        | Open               | HESG    | \$78,672.08     | \$51,757.21     | \$26,914.87     |
|           |               | Project Total                 |                     |                                                            |                    |         | \$1,048,961.00  | \$421,796.77    | \$627,164.23    |
|           |               | -                             |                     |                                                            |                    | CDBG    | \$25,205,484.00 | \$15,152,480.07 | \$10,053,003.93 |
|           | Program Total | I                             |                     |                                                            |                    | HESG    | \$1,048,961.00  | \$421,796.77    | \$627,164.23    |
|           | •             |                               |                     |                                                            |                    | HOME    | \$1,947,742.78  | \$1,704,470.96  | \$243,271.82    |
|           | 2022 Total    |                               |                     |                                                            |                    |         | \$28,202,187.78 | \$17,278,747.80 | \$10,923,439.98 |