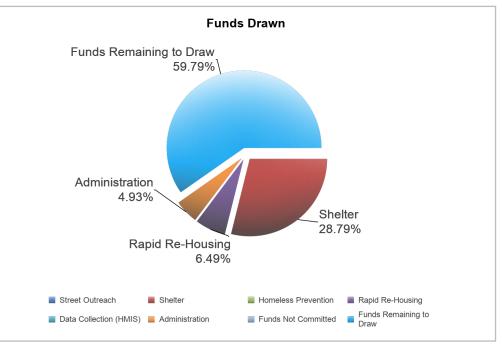

| Plan Year | IDIS Project  | Project                       | IDIS<br>Activity ID | Activity Name                                              | Activity<br>Status | Program | Funded Amount   | Draw Amount     | Balance         |
|-----------|---------------|-------------------------------|---------------------|------------------------------------------------------------|--------------------|---------|-----------------|-----------------|-----------------|
| 2022      | 7             | Affordable Housing            | 7688                | AFFODABLE HOUSING NOFA-23                                  | Open               | CDBG    | \$817,714.00    | \$0.00          | \$817,714.00    |
|           |               |                               | 7706                | SERENADE ON 43RD-23                                        | Open               | CDBG    | \$6,500,000.00  | \$6,500,000.00  | \$0.00          |
|           |               |                               | 7719                | Iris at Trolley                                            | Open               | CDBG    | \$3,500,000.00  | \$3,500,000.00  | \$0.00          |
|           |               |                               | 7773                | 17th and Commercial                                        | Open               | CDBG    | \$0.00          | \$0.00          | \$0.00          |
|           |               | Project Total                 |                     |                                                            |                    |         | \$10,817,714.00 | \$10,000,000.00 | \$817,714.00    |
|           | 8             | Homelessness                  | 7693                | HOMELESS RESPONSE CENTER-23                                | Open               | CDBG    | \$1,000,000.00  | \$715,695.19    | \$284,304.81    |
|           |               |                               | 7694                | SD HSG COMM-DAY CENTER-23                                  | Open               | CDBG    | \$541,250.00    | \$541,250.00    | \$0.00          |
|           |               |                               | 7695                | SD HSG COMM-FAMILY SHLR-23                                 | Open               | CDBG    | \$0.00          | \$0.00          | \$0.00          |
|           |               |                               | 7696                | SD HSG COMM-INTERIM HOUSING-23                             | Open               | CDBG    | \$245,477.00    | \$245,477.00    | \$0.00          |
|           |               |                               | 7697                | SERVING SENIORS-23                                         | Open               | CDBG    | \$65,000.00     | \$55,220.37     | \$9,779.63      |
|           |               | Project Total                 |                     |                                                            |                    |         | \$1,851,727.00  | \$1,557,642.56  | \$294,084.44    |
|           | 9             | SDHC-HOME-HOMEOWNERSHIP       | 7708                | 3426 Palm Ave #11 San Diego, CA 92154, 3% Loan             | Completed          | HOME    | \$46,025.00     | \$46,025.00     | \$0.00          |
|           |               |                               | 7709                | 6878 Navajo Rd #78 San Diego, CA 92119, 3% Loan            | Completed          | HOME    | \$42,825.00     | \$42,825.00     | \$0.00          |
|           |               |                               | 7710                | 5444 Olive St. #A San Diego, CA 92105, 3% Loan             | Completed          | HOME    | \$60,875.00     | \$60,875.00     | \$0.00          |
|           |               |                               | 7712                | 3776 Alabama St. #C116, San Diego, CA 92104, 3% Loan       | Completed          | HOME    | \$22,000.00     | \$22,000.00     | \$0.00          |
|           |               |                               | 7713                | 830 Hollister St. #A, San Diego, CA 92154, 3% Loan         | Completed          | HOME    | \$55,350.00     | \$55,350.00     | \$0.00          |
|           |               |                               | 7714                | 3568 Sunset Lane #79, San Diego, CA 92173, 3% Loan         | Completed          | HOME    | \$43,825.00     | \$43,825.00     | \$0.00          |
|           |               |                               | 7715                | 4275 Swift Ave #5, San Diego, CA 92104, 3% Loan            | Completed          | HOME    | \$32,675.00     | \$32,675.00     | \$0.00          |
|           |               |                               | 7716                | 4975 Date Place, San Diego, CA 92102, 3% Loan              | Completed          | HOME    | \$57,575.00     | \$57,575.00     | \$0.00          |
|           |               |                               | 7717                | 1550 Monterey Pine Dr. #D, San Diego, CA 92173, 3% Loan    | Completed          | HOME    | \$39,900.00     | \$39,900.00     | \$0.00          |
|           |               |                               | 7718                | 4129 Highland Ave #2, San Diego, CA 92105, 3% Loan         | Completed          | HOME    | \$35,675.00     | \$35,675.00     | \$0.00          |
|           |               |                               | 7720                | 7735 Hunthaven Rd., San Diego, CA 92114, 3% Loan           | Completed          | HOME    | \$43,375.00     | \$43,375.00     | \$0.00          |
|           |               |                               | 7755                | 4286 Layla Way, San Diego, CA 92154, 3% Loan               | Completed          | HOME    | \$43,155.00     | \$43,155.00     | \$0.00          |
|           |               |                               | 7756                | 10844 Sabre Hill Dr. #226, San Diego, CA 92128, 3%<br>Loan | Completed          | HOME    | \$58,675.00     | \$58,675.00     | \$0.00          |
|           |               | Project Total                 |                     |                                                            |                    |         | \$581,930.00    | \$581,930.00    | \$0.00          |
|           | 11            | SDHC-HOME-ADMINISTRATION      | 7703                | HOME ADMIN-2023                                            | Open               | HOME    | \$625,098.00    | \$381,826.18    | \$243,271.82    |
|           |               |                               | 7707                | Program Income Administration                              | Open               | HOME    | \$740,714.78    | \$740,714.78    | \$0.00          |
|           |               | Project Total                 |                     |                                                            |                    |         | \$1,365,812.78  | \$1,122,540.96  | \$243,271.82    |
|           | 12            | SDHC-ESG ALL (includes admin) | 7700                | SD HSG COMM-HESG REHOUSING-23                              | Open               | HESG    | \$340,912.32    | \$68,049.66     | \$272,862.66    |
|           |               |                               | 7701                | SD HSG COMM-HESG SHELTER-23                                | Open               | HESG    | \$629,376.60    | \$301,989.90    | \$327,386.70    |
|           |               |                               | 7702                | ESG 23-ADMIN (2023)                                        | Open               | HESG    | \$78,672.08     | \$51,757.21     | \$26,914.87     |
|           |               | Project Total                 |                     |                                                            |                    |         | \$1,048,961.00  | \$421,796.77    | \$627,164.23    |
|           |               | -                             |                     |                                                            |                    | CDBG    | \$25,205,484.00 | \$15,152,480.07 | \$10,053,003.93 |
|           | Program Total | I                             |                     |                                                            |                    | HESG    | \$1,048,961.00  | \$421,796.77    | \$627,164.23    |
|           | •             |                               |                     |                                                            |                    | HOME    | \$1,947,742.78  | \$1,704,470.96  | \$243,271.82    |
|           | 2022 Total    |                               |                     |                                                            |                    |         | \$28,202,187.78 | \$17,278,747.80 | \$10,923,439.98 |