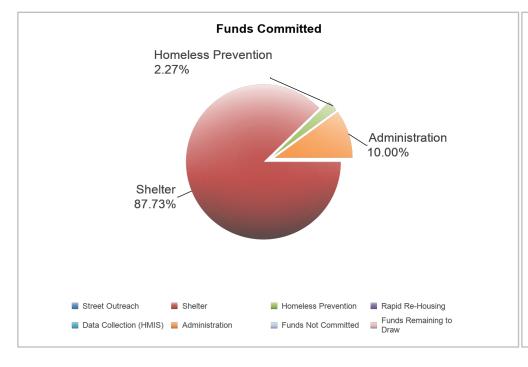

| Plan Year | IDIS Project  | Project                       | IDIS<br>Activity ID | Activity Name                                              | Activity<br>Status | Program | Funded Amount   | Draw Amount     | Balance         |
|-----------|---------------|-------------------------------|---------------------|------------------------------------------------------------|--------------------|---------|-----------------|-----------------|-----------------|
| 2022      | 7             | Affordable Housing            | 7688                | AFFODABLE HOUSING NOFA-23                                  | Open               | CDBG    | \$817,714.00    | \$0.00          | \$817,714.00    |
|           |               |                               | 7706                | SERENADE ON 43RD-23                                        | Open               | CDBG    | \$6,500,000.00  | \$6,500,000.00  | \$0.00          |
|           |               |                               | 7719                | Iris at Trolley                                            | Open               | CDBG    | \$3,500,000.00  | \$3,500,000.00  | \$0.00          |
|           |               |                               | 7773                | 17th and Commercial                                        | Open               | CDBG    | \$0.00          | \$0.00          | \$0.00          |
|           |               | Project Total                 |                     |                                                            |                    |         | \$10,817,714.00 | \$10,000,000.00 | \$817,714.00    |
|           | 8             | Homelessness                  | 7693                | HOMELESS RESPONSE CENTER-23                                | Open               | CDBG    | \$1,000,000.00  | \$715,695.19    | \$284,304.81    |
|           |               |                               | 7694                | SD HSG COMM-DAY CENTER-23                                  | Open               | CDBG    | \$541,250.00    | \$541,250.00    | \$0.00          |
|           |               |                               | 7695                | SD HSG COMM-FAMILY SHLR-23                                 | Open               | CDBG    | \$0.00          | \$0.00          | \$0.00          |
|           |               |                               | 7696                | SD HSG COMM-INTERIM HOUSING-23                             | Open               | CDBG    | \$245,477.00    | \$245,477.00    | \$0.00          |
|           |               |                               | 7697                | SERVING SENIORS-23                                         | Open               | CDBG    | \$65,000.00     | \$55,220.37     | \$9,779.63      |
|           |               | Project Total                 |                     |                                                            |                    |         | \$1,851,727.00  | \$1,557,642.56  | \$294,084.44    |
|           | 9             | SDHC-HOME-HOMEOWNERSHIP       | 7708                | 3426 Palm Ave #11 San Diego, CA 92154, 3% Loan             | Completed          | HOME    | \$46,025.00     | \$46,025.00     | \$0.00          |
|           |               |                               | 7709                | 6878 Navajo Rd #78 San Diego, CA 92119, 3% Loan            | Completed          | HOME    | \$42,825.00     | \$42,825.00     | \$0.00          |
|           |               |                               | 7710                | 5444 Olive St. #A San Diego, CA 92105, 3% Loan             | Completed          | HOME    | \$60,875.00     | \$60,875.00     | \$0.00          |
|           |               |                               | 7712                | 3776 Alabama St. #C116, San Diego, CA 92104, 3% Loan       | Completed          | HOME    | \$22,000.00     | \$22,000.00     | \$0.00          |
|           |               |                               | 7713                | 830 Hollister St. #A, San Diego, CA 92154, 3% Loan         | Completed          | HOME    | \$55,350.00     | \$55,350.00     | \$0.00          |
|           |               |                               | 7714                | 3568 Sunset Lane #79, San Diego, CA 92173, 3% Loan         | Completed          | HOME    | \$43,825.00     | \$43,825.00     | \$0.00          |
|           |               |                               | 7715                | 4275 Swift Ave #5, San Diego, CA 92104, 3% Loan            | Completed          | HOME    | \$32,675.00     | \$32,675.00     | \$0.00          |
|           |               |                               | 7716                | 4975 Date Place, San Diego, CA 92102, 3% Loan              | Completed          | HOME    | \$57,575.00     | \$57,575.00     | \$0.00          |
|           |               |                               | 7717                | 1550 Monterey Pine Dr. #D, San Diego, CA 92173, 3% Loan    | Completed          | HOME    | \$39,900.00     | \$39,900.00     | \$0.00          |
|           |               |                               | 7718                | 4129 Highland Ave #2, San Diego, CA 92105, 3% Loan         | Completed          | HOME    | \$35,675.00     | \$35,675.00     | \$0.00          |
|           |               |                               | 7720                | 7735 Hunthaven Rd., San Diego, CA 92114, 3% Loan           | Completed          | HOME    | \$43,375.00     | \$43,375.00     | \$0.00          |
|           |               |                               | 7755                | 4286 Layla Way, San Diego, CA 92154, 3% Loan               | Completed          | HOME    | \$43,155.00     | \$43,155.00     | \$0.00          |
|           |               |                               | 7756                | 10844 Sabre Hill Dr. #226, San Diego, CA 92128, 3%<br>Loan | Completed          | HOME    | \$58,675.00     | \$58,675.00     | \$0.00          |
|           |               | Project Total                 |                     |                                                            |                    |         | \$581,930.00    | \$581,930.00    | \$0.00          |
|           | 11            | SDHC-HOME-ADMINISTRATION      | 7703                | HOME ADMIN-2023                                            | Open               | HOME    | \$625,098.00    | \$381,826.18    | \$243,271.82    |
|           |               |                               | 7707                | Program Income Administration                              | Open               | HOME    | \$740,714.78    | \$740,714.78    | \$0.00          |
|           |               | Project Total                 |                     |                                                            |                    |         | \$1,365,812.78  | \$1,122,540.96  | \$243,271.82    |
|           | 12            | SDHC-ESG ALL (includes admin) | 7700                | SD HSG COMM-HESG REHOUSING-23                              | Open               | HESG    | \$340,912.32    | \$68,049.66     | \$272,862.66    |
|           |               |                               | 7701                | SD HSG COMM-HESG SHELTER-23                                | Open               | HESG    | \$629,376.60    | \$301,989.90    | \$327,386.70    |
|           |               |                               | 7702                | ESG 23-ADMIN (2023)                                        | Open               | HESG    | \$78,672.08     | \$51,757.21     | \$26,914.87     |
|           |               | Project Total                 |                     |                                                            |                    |         | \$1,048,961.00  | \$421,796.77    | \$627,164.23    |
|           |               | -                             |                     |                                                            |                    | CDBG    | \$25,205,484.00 | \$15,152,480.07 | \$10,053,003.93 |
|           | Program Total | I                             |                     |                                                            |                    | HESG    | \$1,048,961.00  | \$421,796.77    | \$627,164.23    |
|           | •             |                               |                     |                                                            |                    | HOME    | \$1,947,742.78  | \$1,704,470.96  | \$243,271.82    |
|           | 2022 Total    |                               |                     |                                                            |                    |         | \$28,202,187.78 | \$17,278,747.80 | \$10,923,439.98 |