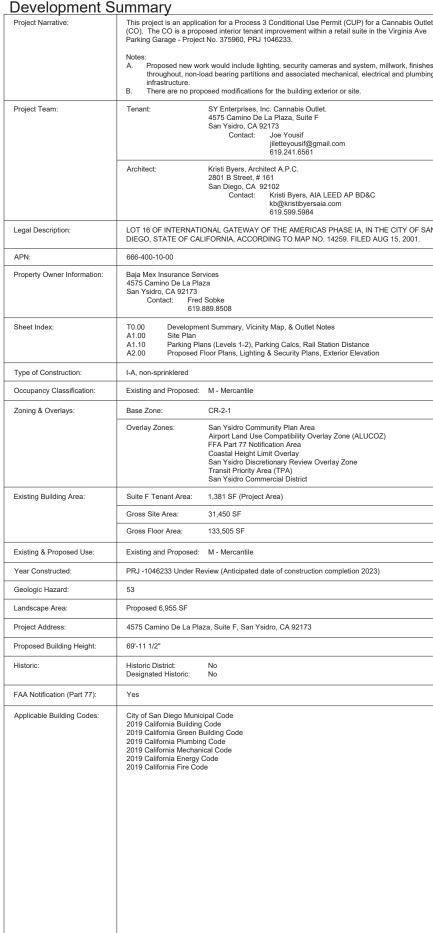

## **Project Description**

| Project Location:              | 4575 Camino De La Plaza within the San Ysidro Community Plan and City Council District 8.                                                                                                                                                       |
|--------------------------------|-------------------------------------------------------------------------------------------------------------------------------------------------------------------------------------------------------------------------------------------------|
| Project Scope:                 | Conditional Use Permit for a Cannabis Outlet to operate within a 1,381-square-foot tenant space on the south side of the ground floor retail space of the parking garage that is currently under construction (approved by Project No. 375960). |
| Lot Size:                      | 0.733 acres                                                                                                                                                                                                                                     |
| Zoning:                        | CR-2-1 (Regional Commercial)                                                                                                                                                                                                                    |
| Community Plan<br>Designation: | Regional Commercial                                                                                                                                                                                                                             |

The proposed cannabis outlet will occupy a 1,381-square-foot tenant space on the south side of the ground floor of the parking garage currently under construction. The project has no minimum parking requirement because it is within a Parking Standards Transit Priority Area. However, cannabis outlet customers will have access to available spaces in the 321-space parking garage.

Permittee, filed an application with the City of San Diego for a permit to operate a 1,381-square-foot cannabis outlet in a building currently under construction (as described in and by reference to the approved Exhibits "A" and corresponding conditions of approval for the associated Permit No. PMT-3159485), on portions of a 0.733-acre site;

# a. The proposed development will not adversely affect the applicable land use plan.

The project is a request for a Conditional Use Permit (CUP) to allow the operation of a 1,381-square-foot cannabis outlet at 4575 Camino De La Plaza in the CR-2-1 zone within the San Ysidro Community Plan (SYCP).

# CONDITIONAL USE PERMIT NO. PMT-3159485 **4575 CAMINO DE LA PLAZA NEW CANNABIS OUTLET - PROJECT NO. PRJ-1061754**HEARING OFFICER

This Conditional Use Permit No. PMT-3159485 is granted by the Hearing Officer of the City of San Diego to BAJA-MEX INSURANCE SERVICES, INC., Owner, and JILETTE JOSEPH YOUSIF, Permittee, pursuant to San Diego Municipal Code (SDMC) section(s) 126.0301 et seq. and 141.0504. The 0.733-acre site is located at 4575 Camino De La Plaza in the CR-2-1 zone within the San Ysidro Community Plan. The project site is legally described as: LOT 16 OF INTERNATIONAL GATEWAY OF THE AMERICAS PHASE IA, IN THE CITY OF SAN DIEGO, STATE OF CALIFORNIA, ACCORDING TO MAP NO. 14259. FILED AUG 15, 2001.

The project shall include:

- a. A 1,381-square-foot cannabis outlet in a tenant space in a parking garage with retail on the ground floor,
- b. Off-street parking; and
- c. Public and private accessory improvements determined by the Development Services Department to be consistent with the land use and development standards for this site in accordance with the adopted community plan, the California Environmental Quality Act (CEQA) and the CEQA Guidelines, the City Engineer's requirements, zoning regulations, conditions of this Permit, and any other applicable regulations of the SDMC.