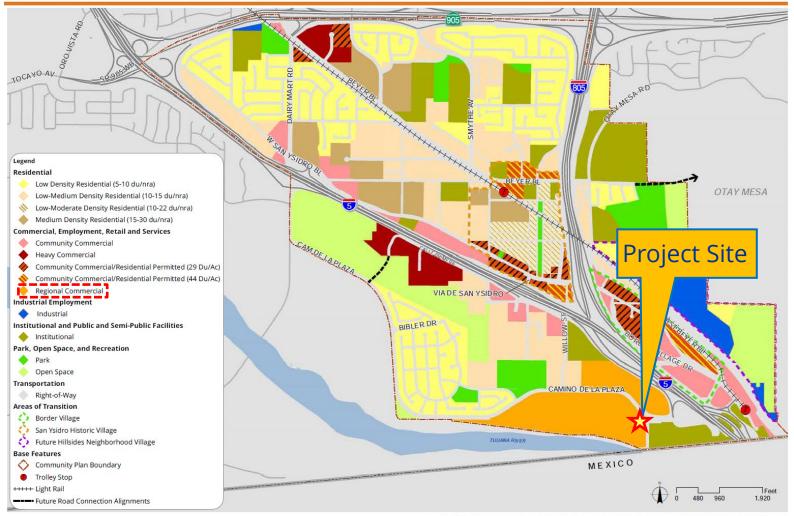

# **Project Location Map**

4575 Camino de la Plaza Cannabis Outlet CUP PROJECT NO. PRJ-1061754

San Ysidro Community Plan and Local Coastal Program Land Use Plan 2-9

## **BACKGROUND**

The 0.733-acre project site is located at 4575 Camino De La Plaza in the CR-2-1 zone within the San Ysidro Community Plan and City Council District 8. The proposed cannabis outlet would be located in a tenant suite within the previously approved Virginia Avenue Parking Garage project, Project No. 375960. That project, which is currently under construction, consists of a five-level parking structure over 13,210 square feet of retail space at the ground level, and approximately 321 parking spaces.

The site is located at the southwestern corner of Virginia Avenue and Camino de la Plaza in a busy commercial area. To the east and southeast, the site is adjacent to the Virginia Avenue Transit Center, passenger drop-off, vehicle turnaround, and the PedWest pedestrian border crossing across Virginia Avenue. The international border is located to the south, commercial retail centers to the west, southwest, and north, and a parking lot to the northeast. Camino de la Plaza is the last southbound US exit on Interstate 5 before entering Mexico, this exit being approximately 550 feet from the project site.