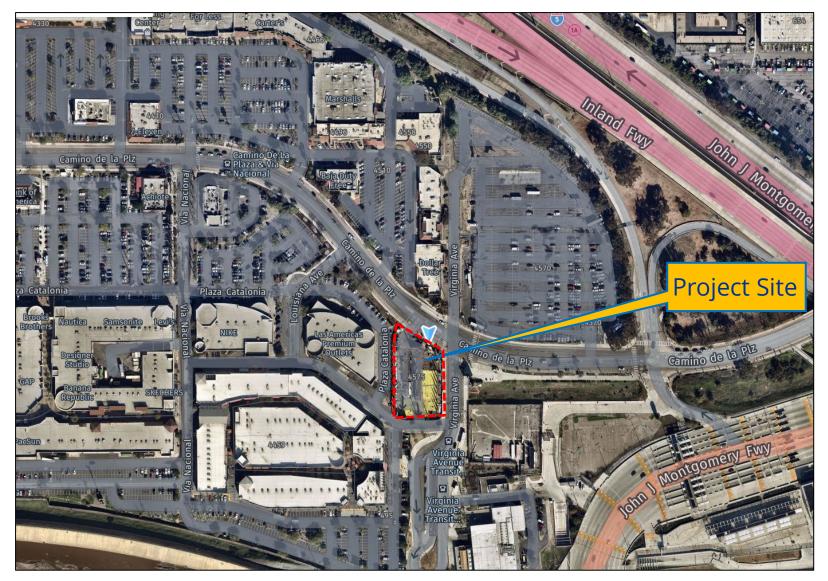

# **Aerial Photo**

4575 Camino de la Plaza Cannabis Outlet CUP PROJECT NO. PRJ-1061754

The site is located at the southwestern corner of Virginia Avenue and Camino de la Plaza in a busy commercial area. To the east and southeast, the site is adjacent to the Virginia Avenue Transit Center, passenger drop-off, vehicle turnaround, and the PedWest pedestrian border crossing across Virginia Avenue. The international border is located to the south, commercial retail centers to the west, southwest, and north, and a parking lot to the northeast. Camino de la Plaza is the last southbound US exit on Interstate 5 before entering Mexico, this exit being approximately 550 feet from the project site.