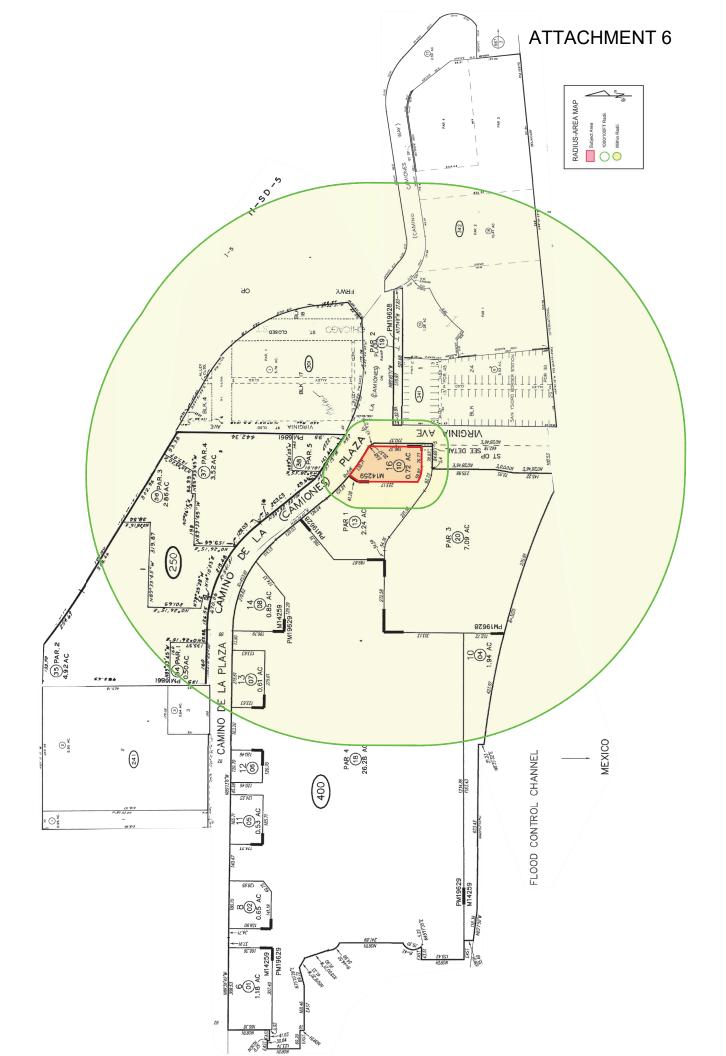

## **BACKGROUND**

The 0.733-acre project site is located at 4575 Camino De La Plaza in the CR-2-1 zone within the San Ysidro Community Plan and City Council District 8. The proposed cannabis outlet would be located in a tenant suite within the previously approved Virginia Avenue Parking Garage project, Project No. 375960. That project, which is currently under construction, consists of a five-level parking structure over 13,210 square feet of retail space at the ground level, and approximately 321 parking spaces.

The site is located at the southwestern corner of Virginia Avenue and Camino de la Plaza in a busy commercial area. To the east and southeast, the site is adjacent to the Virginia Avenue Transit Center, passenger drop-off, vehicle turnaround, and the PedWest pedestrian border crossing across Virginia Avenue. The international border is located to the south, commercial retail centers to the west, southwest, and north, and a parking lot to the northeast. Camino de la Plaza is the last southbound US exit on Interstate 5 before entering Mexico, this exit being approximately 550 feet from the project site.

## **Project Description**

| Project Location:              | 4575 Camino De La Plaza within the San Ysidro Community Plan and City Council District 8.                                                                                                                                                       |
|--------------------------------|-------------------------------------------------------------------------------------------------------------------------------------------------------------------------------------------------------------------------------------------------|
| Project Scope:                 | Conditional Use Permit for a Cannabis Outlet to operate within a 1,381-square-foot tenant space on the south side of the ground floor retail space of the parking garage that is currently under construction (approved by Project No. 375960). |
| Lot Size:                      | 0.733 acres                                                                                                                                                                                                                                     |
| Zoning:                        | CR-2-1 (Regional Commercial)                                                                                                                                                                                                                    |
| Community Plan<br>Designation: | Regional Commercial                                                                                                                                                                                                                             |

Cannabis outlets must be at least 1,000 feet away from the following per SDMC 141.0504(a)(1):

- City parks
- Childcare centers
- Churches
- Playgrounds
- City libraries
- Minor-oriented facilities
- Schools
- Other outlets

They must also be at least 100 feet from all residentially zoned properties per SDMC 141.0504(a)(2). Staff analysis of the area surrounding the project site did not identify any of the listed uses and the proposed Cannabis Outlet satisfies the separation requirements of SDMC 141.0504(a)(1) and (2).

Cannabis Outlets require compliance with the separation requirements of SDMC section 141.0504(a)(1) and (2). They must be at least 100 feet away from residentially zoned properties, and 1,000 feet away from the following:

- City parks
- Childcare centers
- Churches
- Playgrounds
- City libraries
- Minor-oriented facilities
- Schools
- · Other outlets

Analysis of the area surrounding the project site did not identify any of the listed uses within the separation limits. Therefore, the project complies with the separation regulations, which are intended to protect the public health, safety, and welfare.