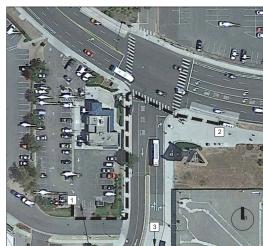

The site is located at the southwestern corner of Virginia Avenue and Camino de la Plaza in a busy commercial area. To the east and southeast, the site is adjacent to the Virginia Avenue Transit Center, passenger drop-off, vehicle turnaround, and the PedWest pedestrian border crossing across Virginia Avenue. The international border is located to the south, commercial retail centers to the west, southwest, and north, and a parking lot to the northeast. Camino de la Plaza is the last southbound US exit on Interstate 5 before entering Mexico, this exit being approximately 550 feet from the project site.

# **Aerial Photo**

4575 Camino de la Plaza Cannabis Outlet CUP PROJECT NO. PRJ-1061754