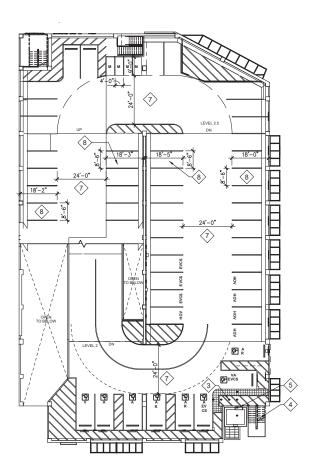

## **BACKGROUND**

The 0.733-acre project site is located at 4575 Camino De La Plaza in the CR-2-1 zone within the San Ysidro Community Plan and City Council District 8. The proposed cannabis outlet would be located in a tenant suite within the previously approved Virginia Avenue Parking Garage project, Project No. 375960. That project, which is currently under construction, consists of a five-level parking structure over 13,210 square feet of retail space at the ground level, and approximately 321 parking spaces.

The proposed cannabis outlet will occupy a 1,381-square-foot tenant space on the south side of the ground floor of the parking garage currently under construction. The project has no minimum parking requirement because it is within a Parking Standards Transit Priority Area. However, cannabis outlet customers will have access to available spaces in the 321-space parking garage.

The proposed cannabis outlet would be located in a tenant suite within the previously approved Virginia Avenue Parking Garage project, Project No. 375960. That project, which is currently under construction, consists of a five-level parking structure over

13,210 square feet of retail space at the ground level, and approximately 321 parking spaces.

The SYCP designates the site Regional Commercial. This designation encompasses the San Ysidro Commercial District located west of Interstate 5, along the border and consists of factory outlet malls. The outlet malls have expanded in this district and have been successful in attracting regional and bi-national shoppers and tourists traveling to and from Mexico.