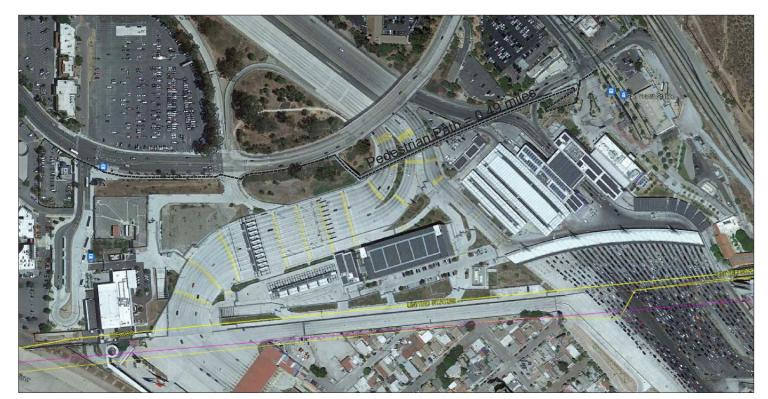

The site is located at the southwestern corner of Virginia Avenue and Camino de la Plaza in a busy commercial area. To the east and southeast, the site is adjacent to the Virginia Avenue Transit Center, passenger drop-off, vehicle turnaround, and the PedWest pedestrian border crossing across Virginia Avenue. The international border is located to the south, commercial retail centers to the west, southwest, and north, and a parking lot to the northeast. Camino de la Plaza is the last southbound US exit on Interstate 5 before entering Mexico, this exit being approximately 550 feet from the project site.

The proposed cannabis outlet will occupy a 1,381-square-foot tenant space on the south side of the ground floor of the parking garage currently under construction. The project has no minimum parking requirement because it is within a Parking Standards Transit Priority Area. However, cannabis outlet customers will have access to available spaces in the 321-space parking garage.

The project has no minimum parking requirement because it is within a Parking Standards Transit Priority Area. However, cannabis outlet customers will have access to the 321 parking spaces in the parking garage. Public improvements per current City standards are currently being constructed as conditioned for the previously approved Virginia Avenue Parking Garage, Project No. 357960.

Standards Transit Priority Area. However, cannabis outlet customers will have access to available parking spaces in the 321-space parking garage. Public improvements per current City standards are currently being constructed as conditioned for the previously approved Virginia Avenue Parking Garage, Project No. 357960.