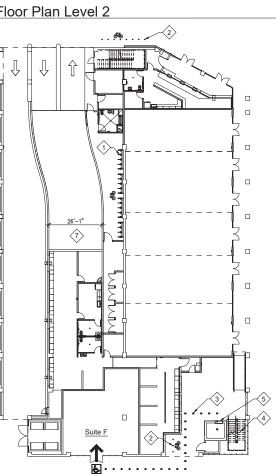

The proposed cannabis outlet will occupy a 1,381-square-foot tenant space on the south side of the ground floor of the parking garage currently under construction. The project has no minimum parking requirement because it is within a Parking Standards Transit Priority Area. However, cannabis outlet customers will have access to available spaces in the 321-space parking garage.

The project shall include:

- a. A 1,381-square-foot cannabis outlet in a tenant space in a parking garage with retail on the ground floor,
- b. Off-street parking; and
- c. Public and private accessory improvements determined by the Development Services Department to be consistent with the land use and development standards for this site in accordance with the adopted community plan, the California Environmental Quality Act (CEQA) and the CEQA Guidelines, the City Engineer's requirements, zoning regulations, conditions of this Permit, and any other applicable regulations of the SDMC.