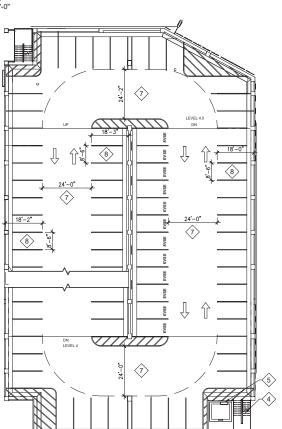

## **BACKGROUND**

The 0.733-acre project site is located at 4575 Camino De La Plaza in the CR-2-1 zone within the San Ysidro Community Plan and City Council District 8. The proposed cannabis outlet would be located in a tenant suite within the previously approved Virginia Avenue Parking Garage project, Project No. 375960. That project, which is currently under construction, consists of a five-level parking structure over 13,210 square feet of retail space at the ground level, and approximately 321 parking spaces.

The proposed cannabis outlet would be located in a tenant suite within the previously approved Virginia Avenue Parking Garage project, Project No. 375960. That project, which is currently under construction, consists of a five-level parking structure over

13,210 square feet of retail space at the ground level, and approximately 321 parking spaces.

The SYCP designates the site Regional Commercial. This designation encompasses the San Ysidro Commercial District located west of Interstate 5, along the border and consists of factory outlet malls. The outlet malls have expanded in this district and have been successful in attracting regional and bi-national shoppers and tourists traveling to and from Mexico.