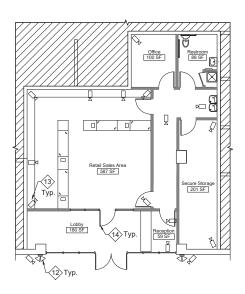

## **Project Description**

| Project Location:              | 4575 Camino De La Plaza within the San Ysidro Community Plan and City Council District 8.                                                                                                                                                       |
|--------------------------------|-------------------------------------------------------------------------------------------------------------------------------------------------------------------------------------------------------------------------------------------------|
| Project Scope:                 | Conditional Use Permit for a Cannabis Outlet to operate within a 1,381-square-foot tenant space on the south side of the ground floor retail space of the parking garage that is currently under construction (approved by Project No. 375960). |
| Lot Size:                      | 0.733 acres                                                                                                                                                                                                                                     |
| Zoning:                        | CR-2-1 (Regional Commercial)                                                                                                                                                                                                                    |
| Community Plan<br>Designation: | Regional Commercial                                                                                                                                                                                                                             |

The proposed cannabis outlet will occupy a 1,381-square-foot tenant space on the south side of the ground floor of the parking garage currently under construction. The project has no minimum parking requirement because it is within a Parking Standards Transit Priority Area. However, cannabis outlet customers will have access to available spaces in the 321-space parking garage.