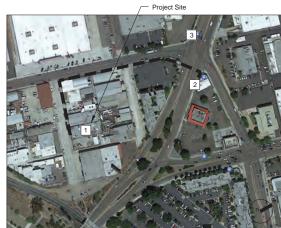

## **Aerial Photo**

5334 Banks Street Cannabis Outlet CUP PROJECT NO. PRJ-1084774