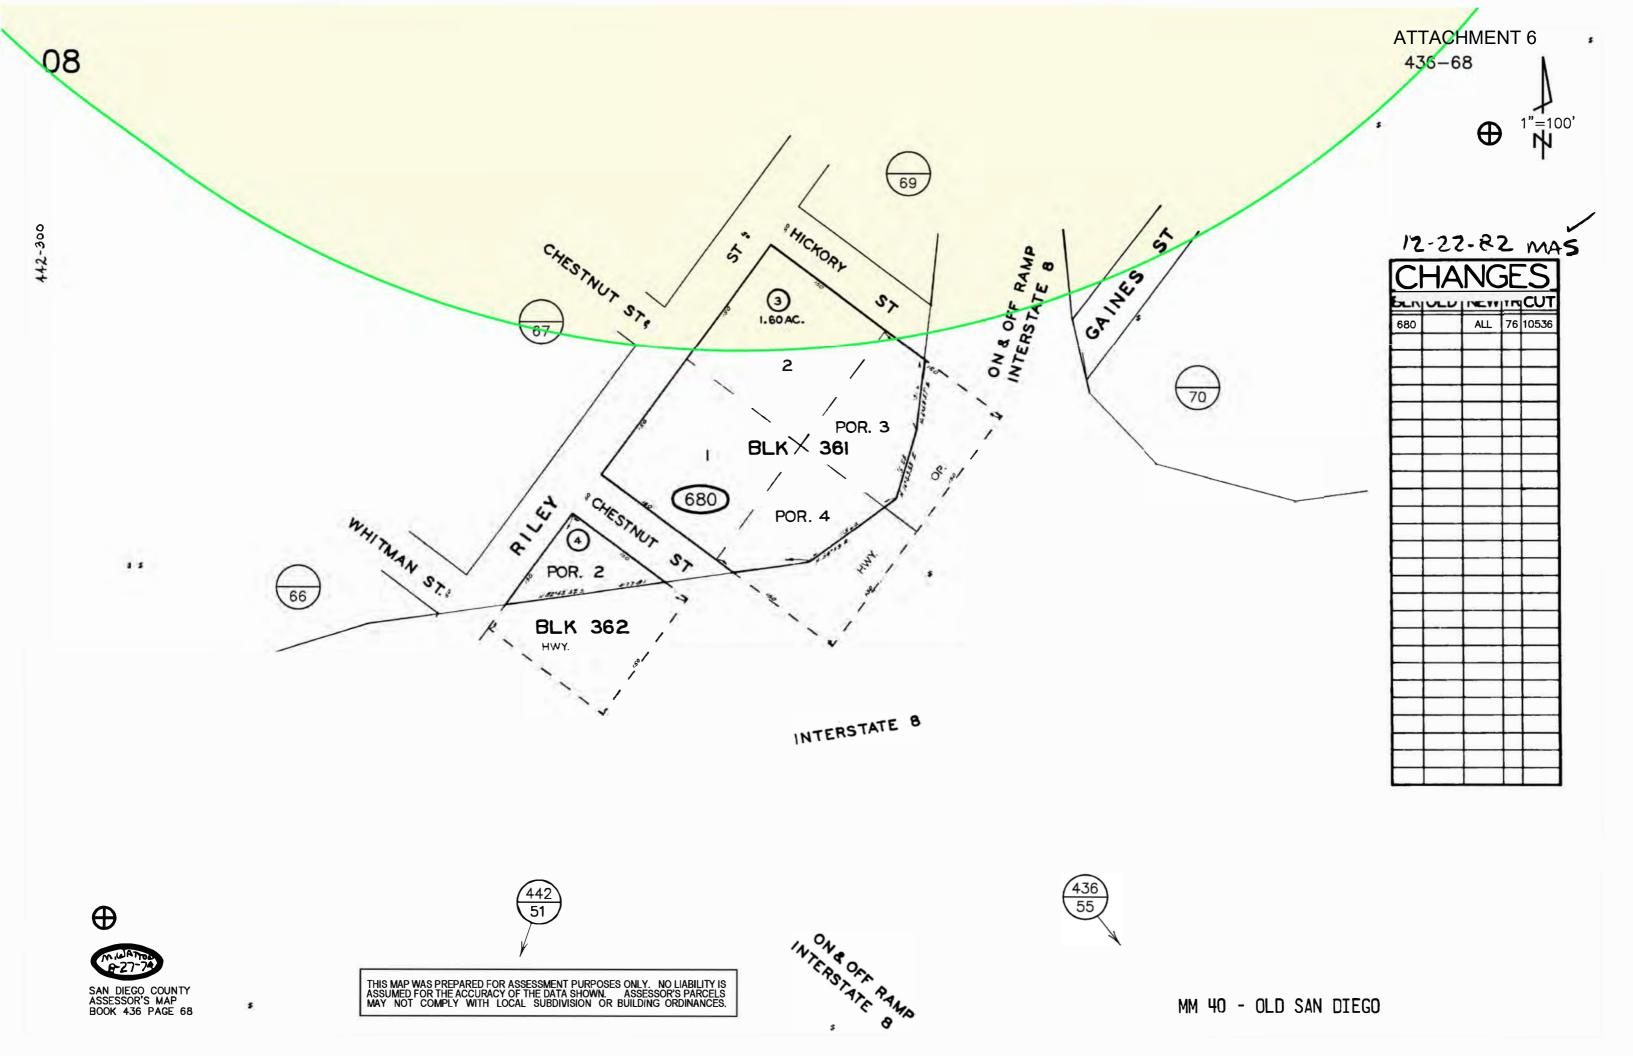

### PACKAGE CONTENT LIST

This radius report package contains the following items and should not be removed by anyone but the Planning Department (with the exception of the Cover Sheet and Invoice):

- 1. One vacant property notice
- 2. One summary of owners list
- 3. 100 & 1000-Foot radius map spreadsheet
- 4. 1000-Foot vicinity/area map
- 5. Signed Certification
- 6. One set of maps

### 100 & 1000-FOOT RADIUS MAP SPREADSHEET