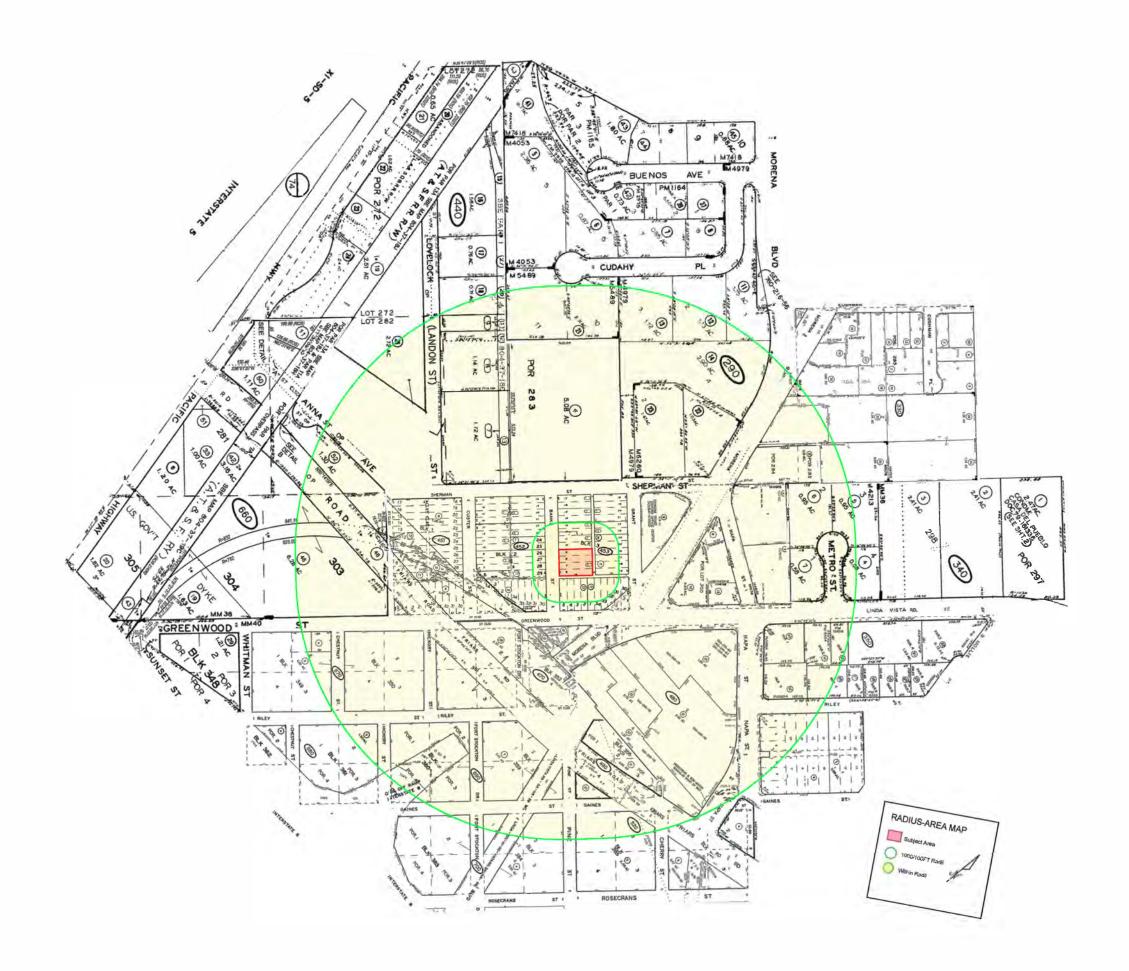

### PACKAGE CONTENT LIST

This radius report package contains the following items and should not be removed by anyone but the Planning Department (with the exception of the Cover Sheet and Invoice):

- 1. One vacant property notice
- 2. One summary of owners list
- 3. 100 & 1000-Foot radius map spreadsheet
- 4. 1000-Foot vicinity/area map
- 5. Signed Certification
- 6. One set of maps

### 100 & 1000-FOOT RADIUS MAP SPREADSHEET