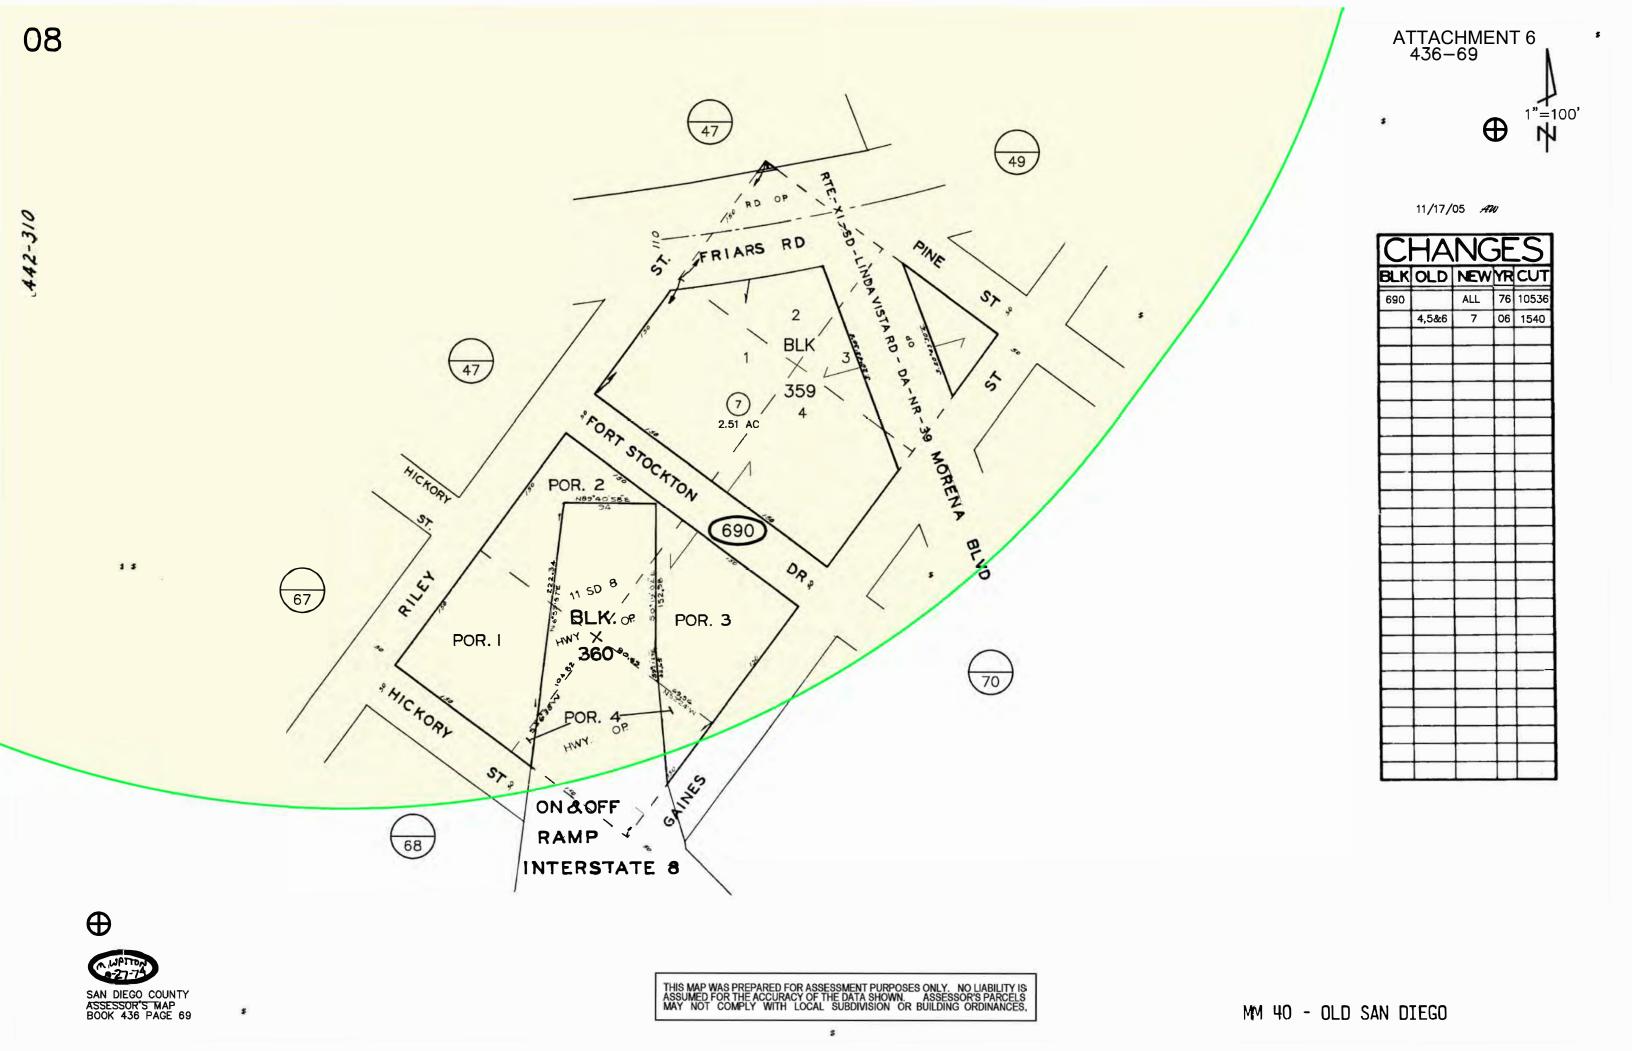

### PACKAGE CONTENT LIST

This radius report package contains the following items and should not be removed by anyone but the Planning Department (with the exception of the Cover Sheet and Invoice):

- 1. One vacant property notice
- 2. One summary of owners list
- 3. 100 & 1000-Foot radius map spreadsheet
- 4. 1000-Foot vicinity/area map
- 5. Signed Certification
- 6. One set of maps

### 100 & 1000-FOOT RADIUS MAP SPREADSHEET