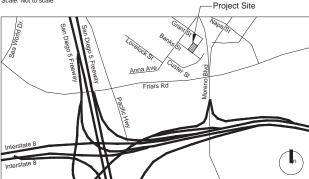

# **Project Location Map**

5334 Banks Street Cannabis Outlet CUP PROJECT NO. PRJ-1084774

North