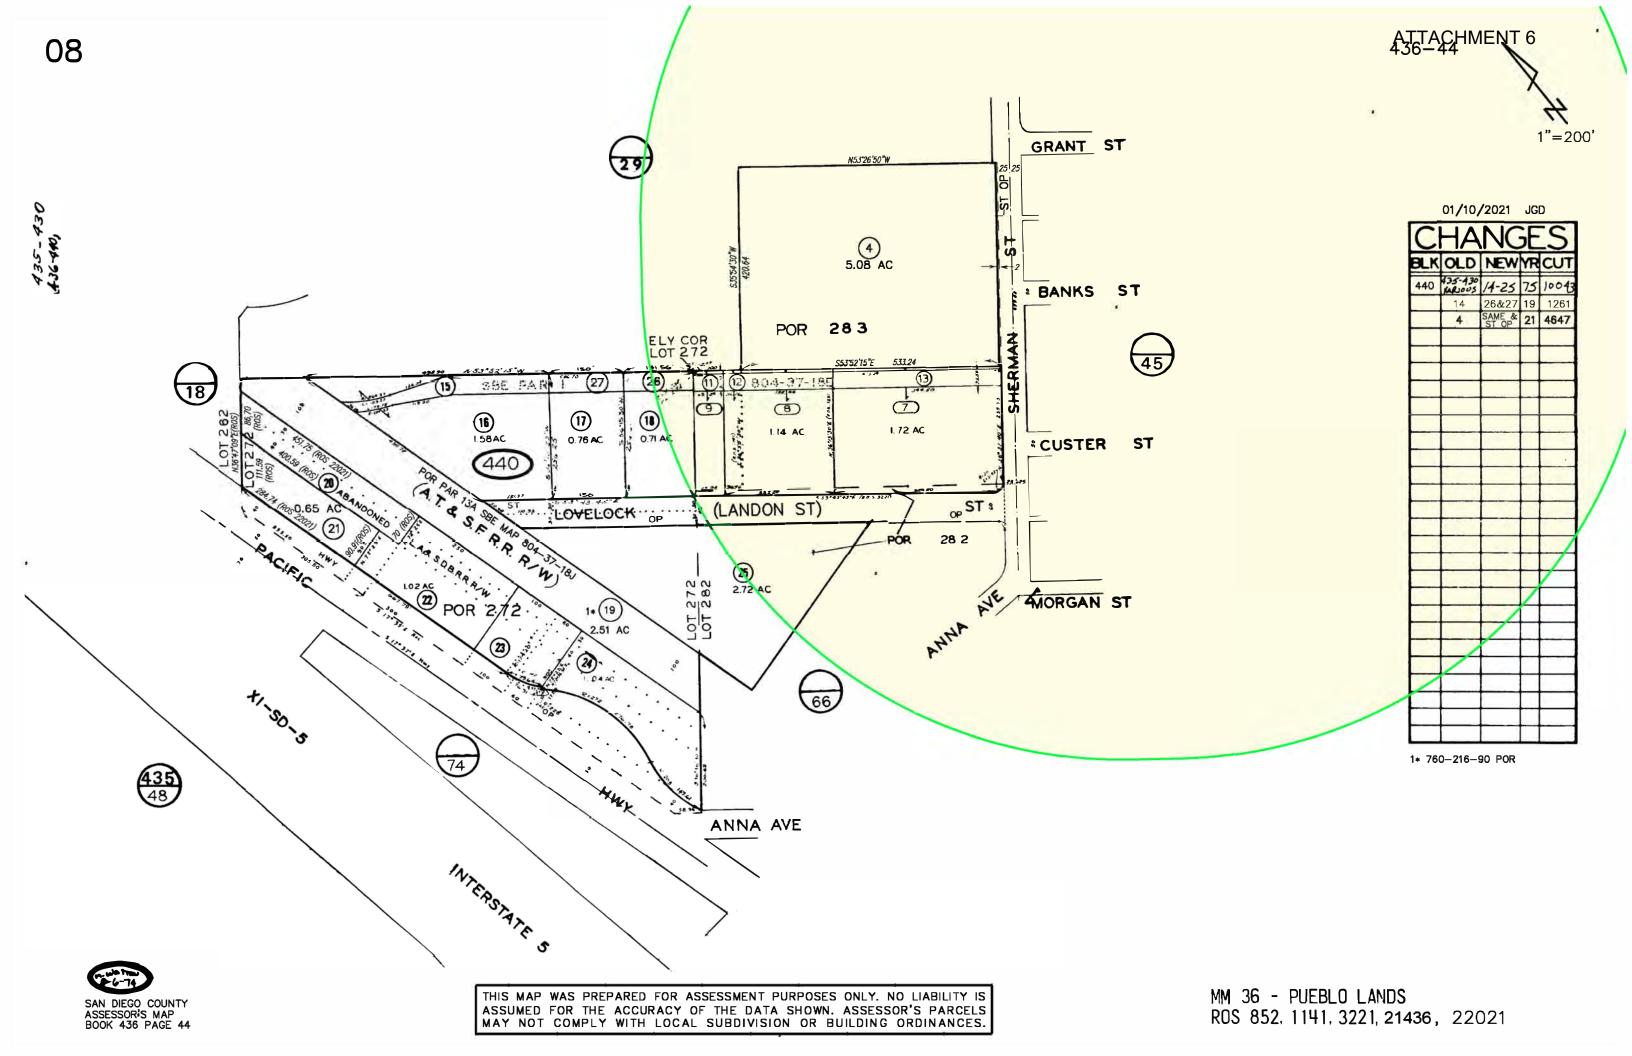

# **Community Plan Land Use Map**

5334 Banks Street Cannabis Outlet CUP PROJECT NO. PRJ-1084774