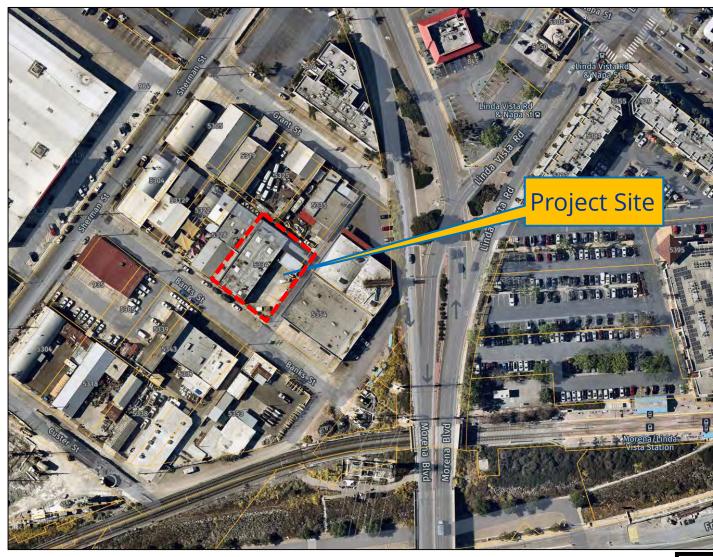

## **Aerial Photo**

5334 Banks Street Cannabis Outlet CUP PROJECT NO. PRJ-1084774

#### **BACKGROUND**

The 0.286-acre project site is located at 5334 Banks Street in the IL-3-1 zone within the Morena Corridor Specific Plan in the Linda Vista Community Planning Area and City Council District 7. The site is designated "Industrial" within the Employment District of the Morena Corridor Specific Plan and is surrounded by properties in the same zone and use designation. The Employment District is located north of Friars Road and the Green Line Trolley, west of Morena Boulevard, and east of the Purple Line Trolley/Amtrak/Coaster tracks.

The proposed 3,000-square-foot cannabis outlet would be located in one of two tenant suites in an existing 6,193-square-foot building on the property. The project has no minimum parking requirement because it is within a Parking Standards Transit Priority Area and provides bicycle and carpool amenities. However, cannabis outlet customers will have access to six parking spaces available on the property.