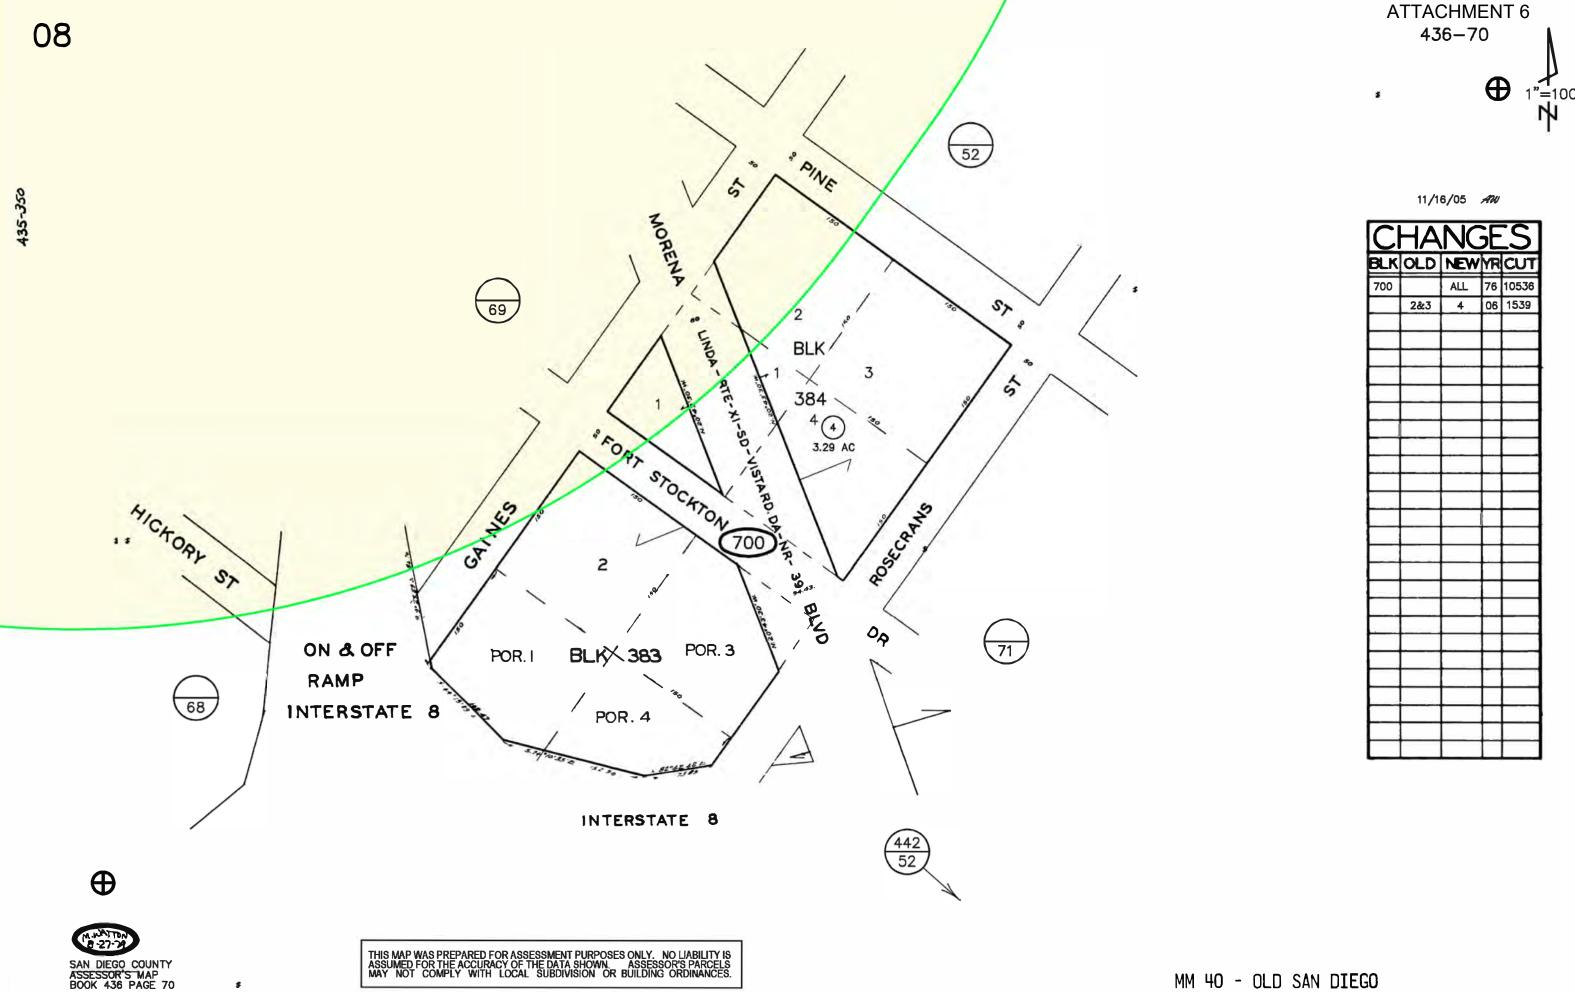

### PACKAGE CONTENT LIST

This radius report package contains the following items and should not be removed by anyone but the Planning Department (with the exception of the Cover Sheet and Invoice):

- 1. One vacant property notice
- 2. One summary of owners list
- 3. 100 & 1000-Foot radius map spreadsheet
- 4. 1000-Foot vicinity/area map
- 5. Signed Certification
- 6. One set of maps

### 100 & 1000-FOOT RADIUS MAP SPREADSHEET