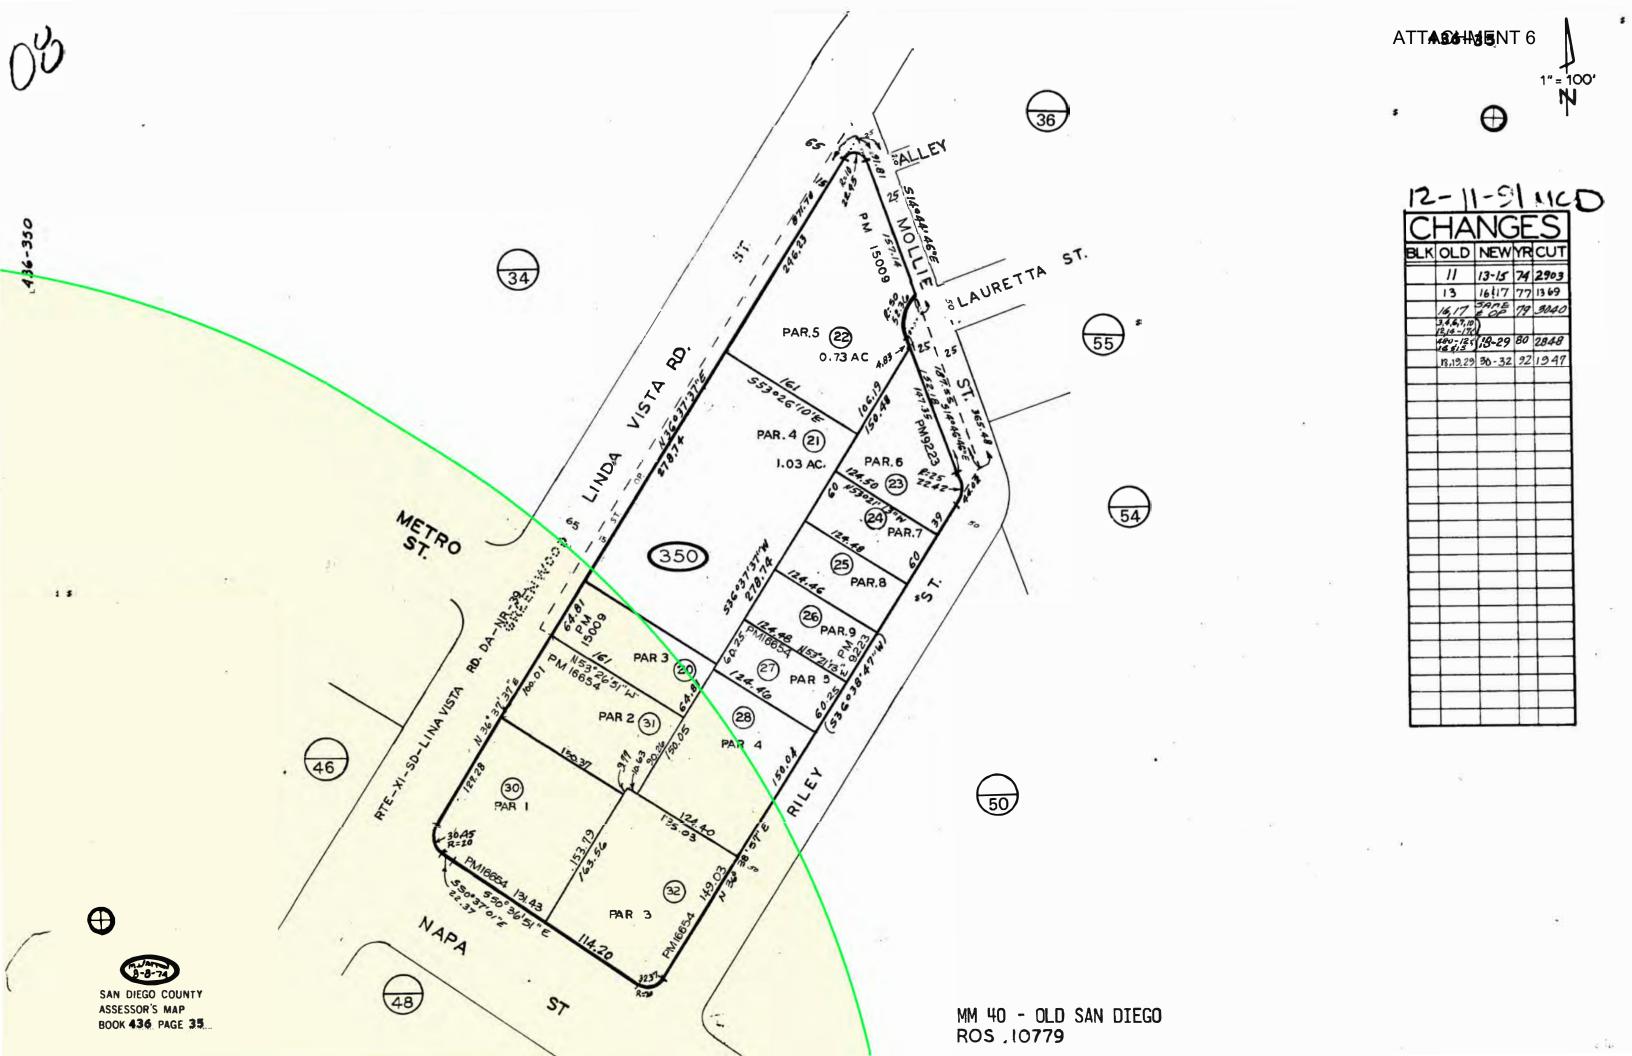

# **Project Location Map**

5334 Banks Street Cannabis Outlet CUP PROJECT NO. PRJ-1084774

North