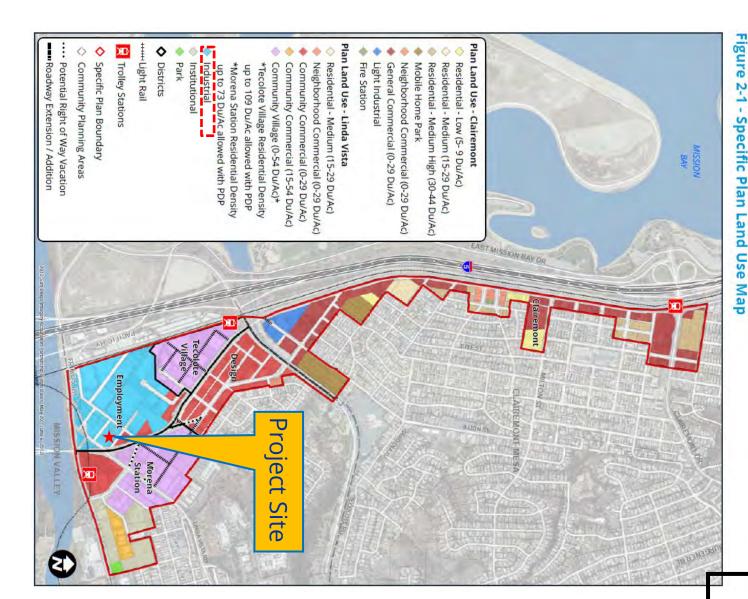

# **Community Plan Land Use Map**

5334 Banks Street Cannabis Outlet CUP PROJECT NO. PRJ-1084774

#### Land Use Analysis:

Linda Vista Community Plan (LVCP) - Neither the LVCP nor the MCSP specifically address cannabis outlets. The project site is in the Employment District of the Morena Corridor Specific Plan (MCSP) as defined by the LVCP. This designation envisions a range of urban-oriented, light industrial, creative office/flex space businesses, and commercial uses that provide a sub-regional job center for small-and medium-size businesses. The proposed project furthers the following MCSP goals and policies:

**Land Use Goal:** A distinct identity through a cohesive mix of uses.

**Land Use Goal:** Economic vitality through a mix of employment uses.

**Land Use Goal:** A vibrant retail and restaurant sector.

**Employment District Policy 2.5.1**: Support commercial, office, and light industrial employment uses to preserve and expand local and regional job opportunities and stimulate business growth and development.

Cannabis outlets are limited in number and their presence in a particular community is therefore distinct. The project fits into the Employment District because it represents a small to medium-sized retail business that will provide jobs to local residents. Cannabis outlets promote economic vitality by the generation of cannabis tax revenue and the provision of new retail jobs. Therefore, the proposed Cannabis Outlet is a compatible use at this location with a CUP and is consistent with the Community Plan land use policies.