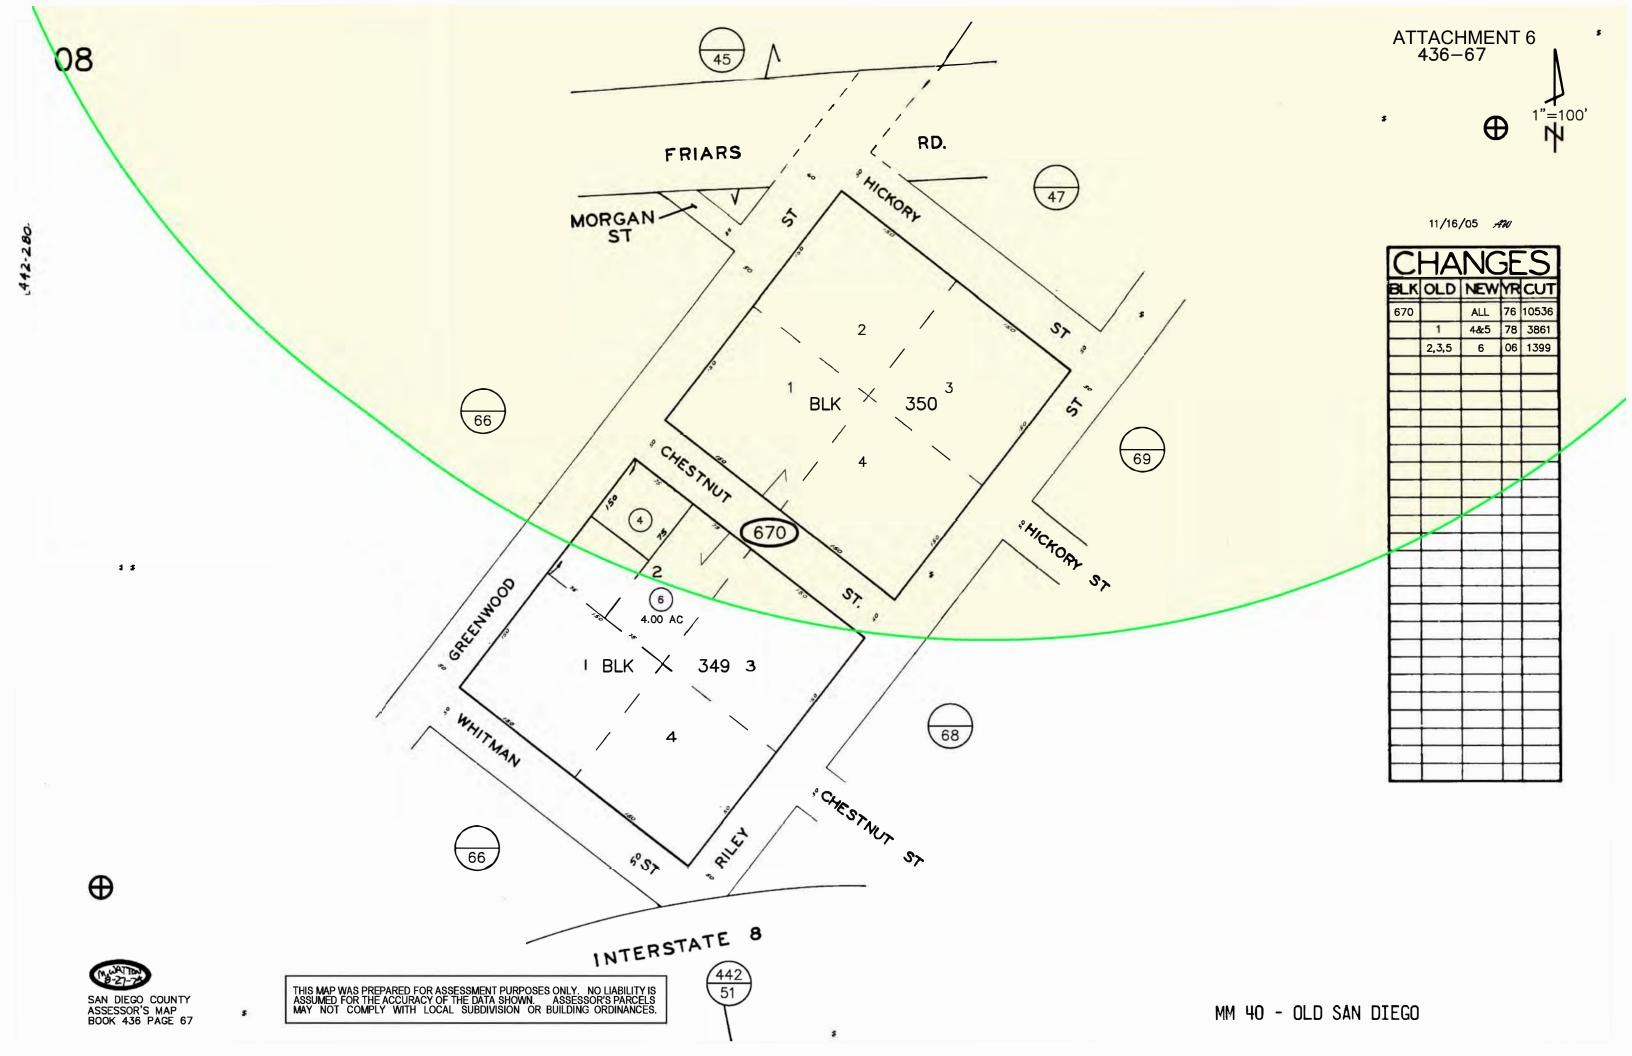

### PACKAGE CONTENT LIST

This radius report package contains the following items and should not be removed by anyone but the Planning Department (with the exception of the Cover Sheet and Invoice):

- 1. One vacant property notice
- 2. One summary of owners list
- 3. 100 & 1000-Foot radius map spreadsheet
- 4. 1000-Foot vicinity/area map
- 5. Signed Certification
- 6. One set of maps

### 100 & 1000-FOOT RADIUS MAP SPREADSHEET