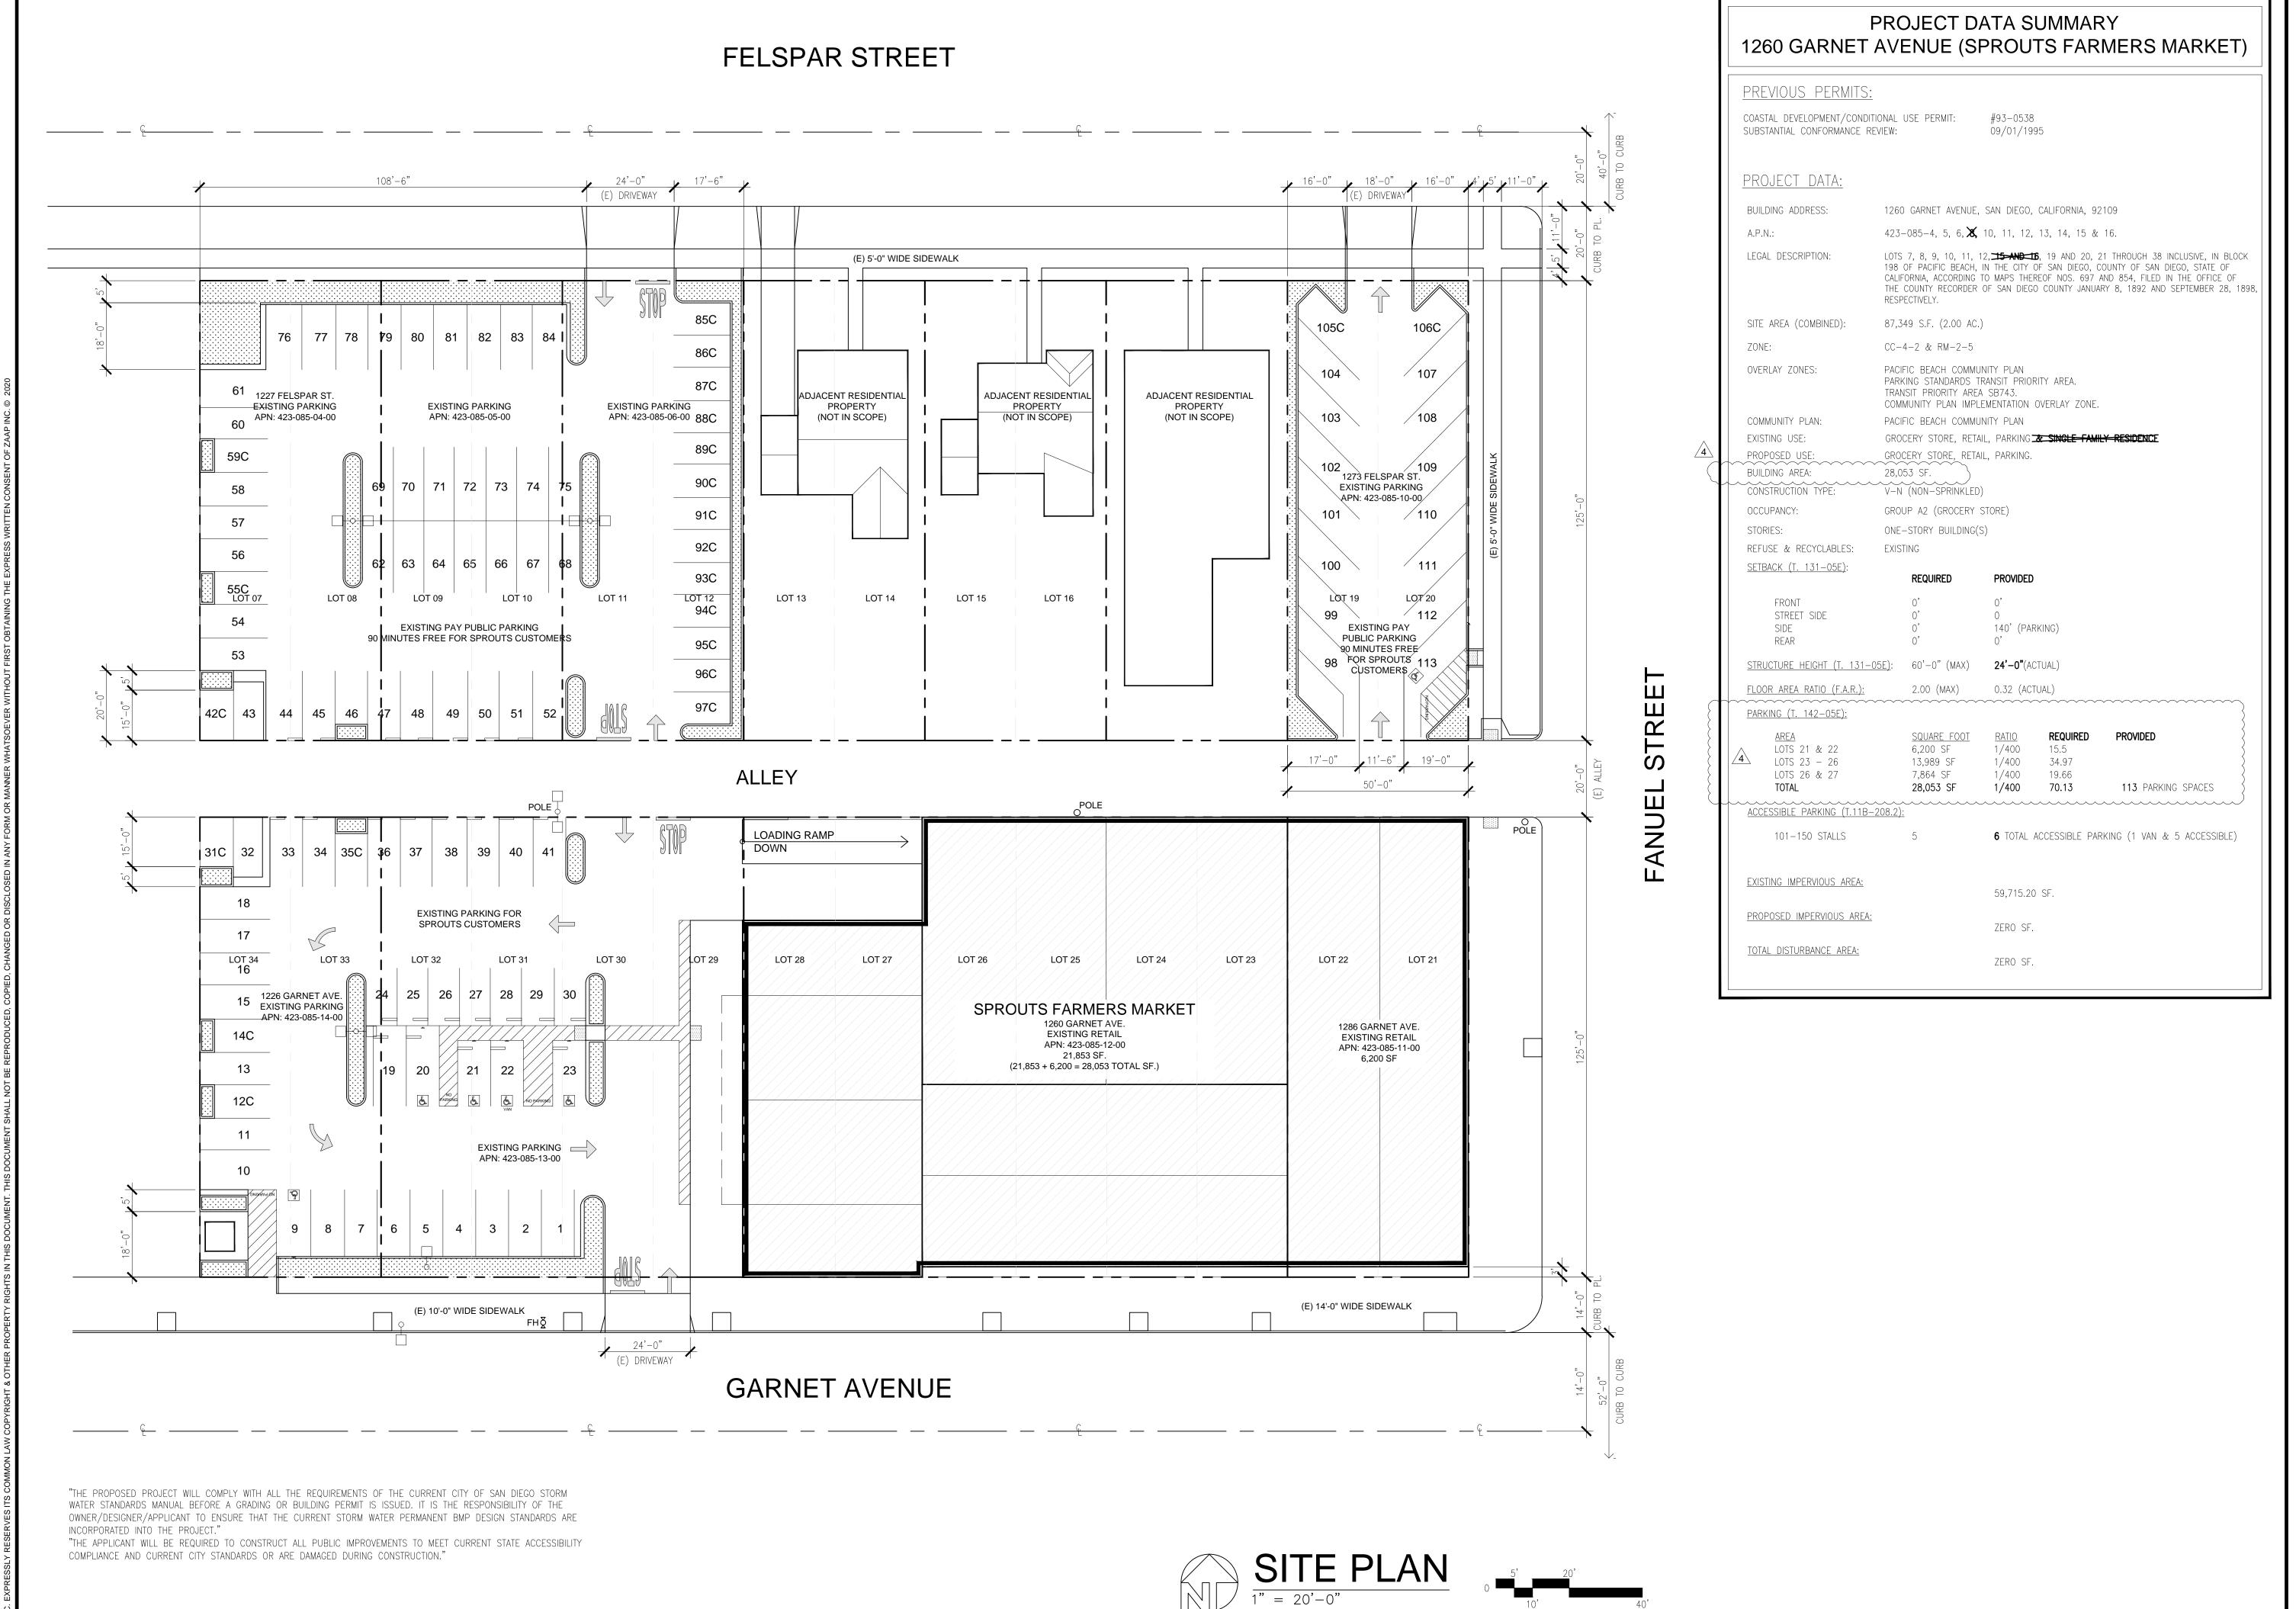

#### BACKGROUND

The 2.0-acre project site is located at 1261 Felspar and 1260 Garnet Avenue, east of Everts Street, north of Hornblend Street, west of Fanuel Street, and south of Emerald Street (Attachment 1). The site is located in the Pacific Beach Community Plan area and is zoned RM-2-5 and CC-4-2 with the following overlay zones: Coastal Height Limit, Parking Standards Transit Priority Area, Transit Priority Area and the Coastal Overlay Zone (Non-Appealable area). The parking spaces are located on 1261 Felspar Street which also contains an existing single family dwelling unit. CDP and CUP No. 93-0538

was approved on December 1, 1993 (Resolution No. 9735) and allowed for a 7,864-square-foot addition to an existing 13,863-square-foot grocery store. The 0.14-acre parcel where the parking is located is a rectangular lot bordered by residential development to the north, west, and east and 1260 Garnet Avenue to the south, which contains the remaining 1.86 acres of the site and the existing Sprouts grocery store. The project is located within a fully developed neighborhood of Pacific Beach.

#### **Project Description:**

The project proposes to remove 1261 Felspar Street from the existing Coastal Development Permit and Conditional Use Permit No. 93-0538 which would eliminate five parking spaces. Both owners are in agreement to unencumber the 1261 Felspar Street site. All previous permit conditions will still apply with the exception of the total number of parking spaces. The removal of the existing parking spaces is consistent with the current Municipal Code requirements for parking at this location as outlined in SDMC Section 142.0530 (Table 142-05E), which requires 70 spaces. 113 spaces will remain on the site after the removal of the existing five parking spaces. In accordance with SDMC Sections 126.0707(a) and 126.0303(b), the decision maker may approve the Coastal Development Permit and Conditional Use Permit if the findings in SDMC section 126.0708(a) and 126.0305 can be made. The project does not propose any physical development and will not affect any current transit corridor, bus routes, or any existing bike lanes outlined in the land use plan. Additionally, as no development is being proposed, no impacts will occur on any physical public access ways, public views to the Pacific Ocean, or other scenic coastal areas as specified in the Local Coastal Program land use plan.

The 2.0-acre project site is located at 1261 Felspar Street and 1260 Garnet Avenue. 1261 Felspar Street contains one existing single-family house and five parking spaces. There is an existing Sprouts grocery store on the 1260 Garnet Avenue property. The project proposes to remove the 1261 Felspar parcel along with the five parking spaces area from the previously approved Coastal Development Permit and Conditional Use Permit No. 93-0538.

The 2.0-acre project site is located at 1261 Felspar Street and 1260 Garnet Avenue, east of Everts Street, north of Hornblend Street, west of Fanuel Street, and south of Emerald Street. The site is located in the Pacific Beach Community Plan area and is zoned RM-2-5 and CC-4-2 within the following overlay zones: Coastal Height Limit, Parking Standards Transit Priority Area, and Transit Priority Area and the Coastal Overlay Zone (Non-Appealable area). The 0.14-acre Felspar parcel where the single-family home and parking is located is a rectangular lot bordered by residential development to the north, west, east and 1260 Garnet Avenue to the south. The Garnet Avenue parcel contains the remaining 1.86 acres of the site and the existing Sprouts grocery store. Resolution No. 9735 for CDP/CUP No. 93-0538 approved on December 1, 1993 allowed for a 7,864-square-foot addition to an existing 13,863-square-foot grocery store. The project is located within a fully developed neighborhood of Pacific Beach.

The removal of the existing parking spaces is consistent with the current Municipal Code requirements for parking for the grocery store use as outlined in SDMC Section 142.0530 (Table 142-05E) requiring 70 spaces while 113 spaces will remain at the 1260 Garnet Avenue site after the removal of the existing five parking spaces from the 1261 Feldspar Street site. The project is not requesting any deviations or variances from the applicable regulations, and therefore is in conformity with the certified Local Coastal Program land use plan and complies with all regulations of the certified implementation program.

The site is approximately 3,337 feet from the Pacific Ocean. The proposed project is on an existing developed lot that contains no physical accessways used or proposed for public use.

The Pacific Beach Community Plan designates the project location as an area for community-serving commercial uses. The site will continue to be utilized by the existing Sprouts market, which meets the intent of this land use designation. The removal of the existing parking spaces is consistent with the current Municipal Code requirements for parking for the grocery store use as outlined in SDMC Section 142.0530 (Table 142-05E) requiring 70 spaces while 113 spaces will remain at the 1260 Garnet Avenue site after the removal of the existing five parking spaces from the 1261 Feldspar Street site. Therefore, the proposed development will not adversely affect the applicable land use plan.

c. The proposed development will comply with the regulations of the Land Development Code including any allowable deviations pursuant to the Land Development Code.

The project proposes to remove five parking spaces from the existing Coastal Development Permit and Conditional Use Permit. The removal of the existing parking spaces is consistent with the current Municipal Code requirements for parking for the grocery store use as outlined in SDMC Section 142.0530 (Table 142-05E) requiring 70 spaces while 113 spaces will be remaining at the 1260 Garnet Avenue parcel after the removal of the existing five parking spaces from the 1261 Feldspar Street site. The project is not requesting any deviations or variances from the applicable regulations, and therefore is in conformity with the certified Local Coastal Program land use plan and complies with all regulations of the certified implementation program.

d. The proposed use is appropriate at the proposed location.

The Pacific Beach Community Plan designates the project location as an area for community-serving commercial uses. The existing site is served by existing sidewalks, roads and alleyways, bus lines, and bicycle lanes, accessible to multiple modes of transportation. The removal of the existing parking spaces is consistent with the current Municipal Code requirements for parking for the grocery store use as outlined in SDMC Section 142.0530 (Table 142-05E) requiring 70 spaces while 113 spaces will remain at the 1260 Garnet Avenue parcel after the removal of the existing five parking spaces from the 1261 Feldspar Street site. The project does not propose any physical development or deviations and the existing use is a grocery store, which is appropriate at the proposed location as a community serving use.