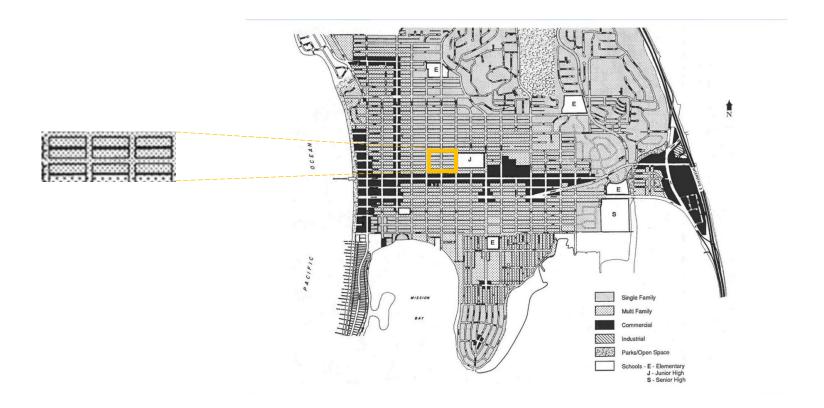

# **Project Location Map**

<u>1261 Felspar Street CDP</u> Project No. 1054593 – 1261 El Felspar Street

#### BACKGROUND

The 2.0-acre project site is located at 1261 Felspar and 1260 Garnet Avenue, east of Everts Street, north of Hornblend Street, west of Fanuel Street, and south of Emerald Street (Attachment 1). The site is located in the Pacific Beach Community Plan area and is zoned RM-2-5 and CC-4-2 with the following overlay zones: Coastal Height Limit, Parking Standards Transit Priority Area, Transit Priority Area and the Coastal Overlay Zone (Non-Appealable area). The parking spaces are located on 1261 Felspar Street which also contains an existing single family dwelling unit. CDP and CUP No. 93-0538