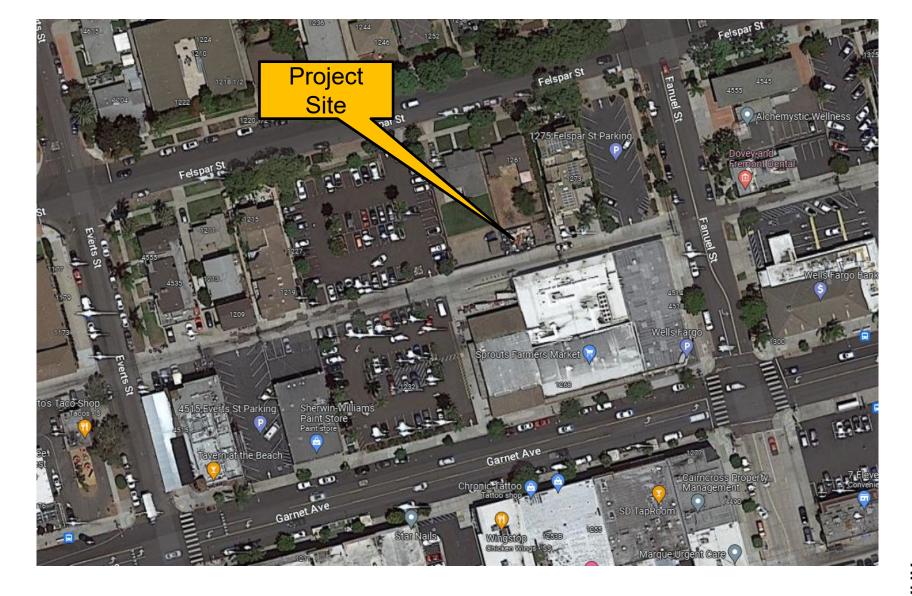

# **Aerial Photograph**

<u>1261 Felspar Street CDP</u> Project No. 1054593 – 1261 El Felspar Street

#### BACKGROUND

The 2.0-acre project site is located at 1261 Felspar and 1260 Garnet Avenue, east of Everts Street, north of Hornblend Street, west of Fanuel Street, and south of Emerald Street (Attachment 1). The site is located in the Pacific Beach Community Plan area and is zoned RM-2-5 and CC-4-2 with the following overlay zones: Coastal Height Limit, Parking Standards Transit Priority Area, Transit Priority Area and the Coastal Overlay Zone (Non-Appealable area). The parking spaces are located on 1261 Felspar Street which also contains an existing single family dwelling unit. CDP and CUP No. 93-0538