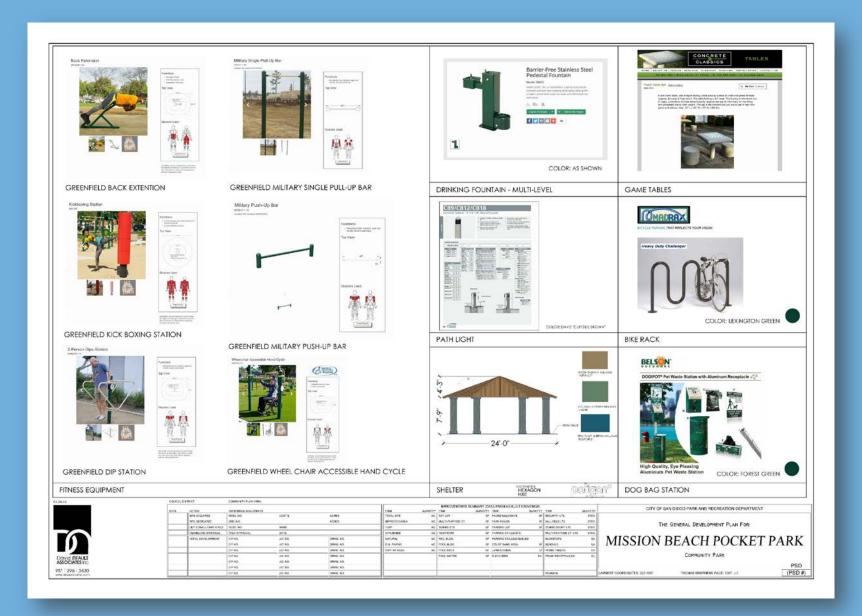

| 2                         | 0                |                    |                        |                    | 1                 |                  |  |
| NR                                                                                              |                     |                |                    |                    |                   |                           |                  | 1                  |                        | 1                  |                   |                  |  |

<sup>\*</sup> Name park after prominent Mission Beach citizen

<sup>\*\*</sup> Focal Point - Something beautiful to look at such as a large tree or sculpture.

# WORKSHOP RESULTS



## GENERAL DEVELOPMENT PLAN



## GENERAL DEVELOPMENT PLAN



## GENERAL DEVELOPMENT PLAN



# THANK YOU