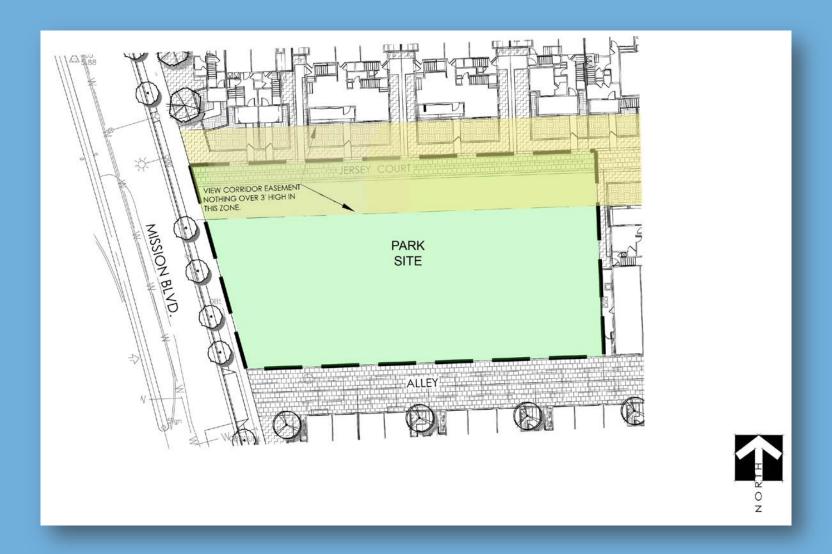

# PARK INTRODUCTION

- The Park Site is .32 acre
- Surrounded by homes on 3 sides; with an alley to the south and Mission Blvd. to the west.
- Public park built and maintained by the developer/HOA
- Some park amenities have already been identified by the California Coastal Commission
- Park Schedule: GDP 2018, Construction 2019,
   Open to the Public August 2019.

# SITE PLAN