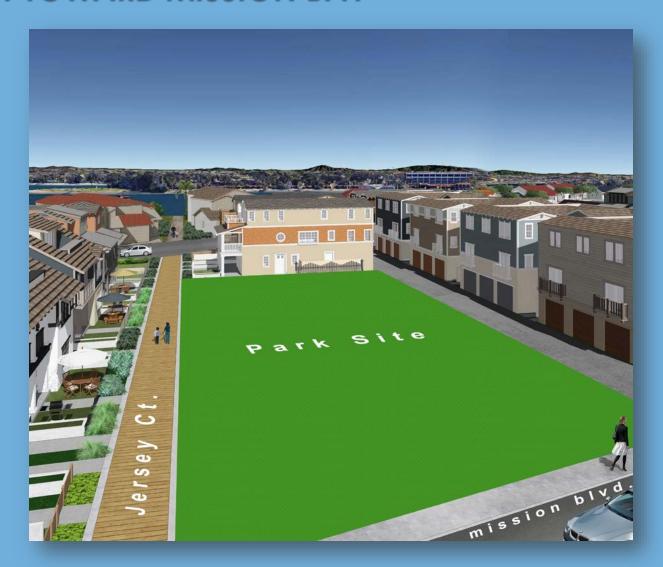

ERAL DEVELOPMENT PLAN PROCESS

- Collection of site data (Geotech, Grading Plan)
- Site Analysis
- Presentation and Community Workshop (3/20/18)
- Alternate Park Concepts
- Workshop #2 and Recreation Council Vote (5/15/18)
- Final GDP
- Presentation of Final GDP Presentation to San Diego Park and Recreation Board.

# PARK INTRODUCTION

- The Park Site is .32 acre
- Surrounded by homes on 3 sides; with an alley to the south and Mission Blvd. to the west.
- Public park built and maintained by the developer/HOA
- Some park amenities have already been identified by the California Coastal Commission
- Park Schedule: GDP 2018, Construction 2019,
   Open to the Public August 2019.

# **VICINITY MAP**



# **LOCATION MAP**



# SITE PLAN



# PARK SITE PERSPECTIVE LOOKING EAST TOWARD MISSION BAY



## **SITE ANALYSIS**



### PARK AMMENITIES SURVEY

# COASTAL COMMISSION REQUIREMENTS

- BENCHES
- DRINKING FOUNTAINS
- EXERCISE AREAS
- PLAYGROUNDS OR SIMILAR FACILITIES
- BIKE RACKS
- NO FENCING, WALLS OR SIMILAR EXCLUSIONARY STRUCTURES ALONG THE PERIMETER OF THE PARK.

#### POSSIBLE AMENITIES

- GAMF TABLES
- SHADE TREES
- LIGHTING
- SHADE STRUCTURE
- OPEN PLAY AREA
- PAR EXERCISE COURSE
- PICNIC TABLES

#### Mission Beach Pocket Park

March 20, 2018 Recreational Council Meeting

QUESTIONNAIRE

The following are some park amenities that have already been identified and conditioned for this site by the California Coastal Commission (CCC):

|                                         | belicies