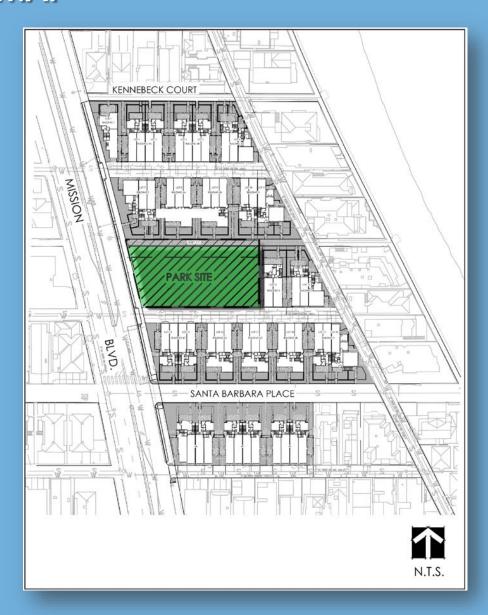

Summary
- Coastal Commission Conditions
- General Development Plan

# GENERAL DEVELOPMENT PLAN PROCESS

- Collection of site data (Geotech, Grading Plan)
- Site Analysis
- Presentation and Community Workshop (3/20/18)
- Alternate Park Concepts
- Workshop #2 and Recreation Council Vote (5/15/18)
- Final GDP
- Presentation of Final GDP Presentation to San Diego Park and Recreation Board.

# PARK INTRODUCTION

- The Park Site is .32 acre
- Surrounded by homes on 3 sides; with an alley to the south and Mission Blvd. to the west.
- Public park built and maintained by the developer/HOA
- Some park amenities have already been identified by the California Coastal Commission
- Park Schedule: GDP 2018, Construction 2019,
   Open to the Public August 2019.

# **VICINITY MAP**



# **LOCATION MAP**



# SITE PLAN



# PARK SITE PERSPECTIVE LOOKING EAST TOWARD MISSION BAY



## **SITE ANALYSIS**



### PARK AMMENITIES SURVEY

# COASTAL COMMISSION REQUIREMENTS

- BENCHES
- DRINKING FOUNTAINS
- EXERCISE AREAS
- PLAYGROUNDS OR SIMILAR FACILITIES
- BIKE RACKS
- NO FENCING, WALLS OR SIMILAR EXCLUSIONARY STRUCTURES ALONG THE PERIMETER OF THE PARK.

#### POSSIBLE AMENITIES

- GAMF TABLES
- SHADE TREES
- LIGHTING
- SHADE STRUCTURE
- OPEN PLAY AREA
- PAR EXERCISE COURSE
- PICNIC TABLES

#### Mission Beach Pocket Park

March 20, 2018 Recreational Council Meeting

QUESTIONNAIRE

The following are some park amenities that have already been identified and conditioned for this site by the California Coastal Commission (CCC):

|                                         | belicies