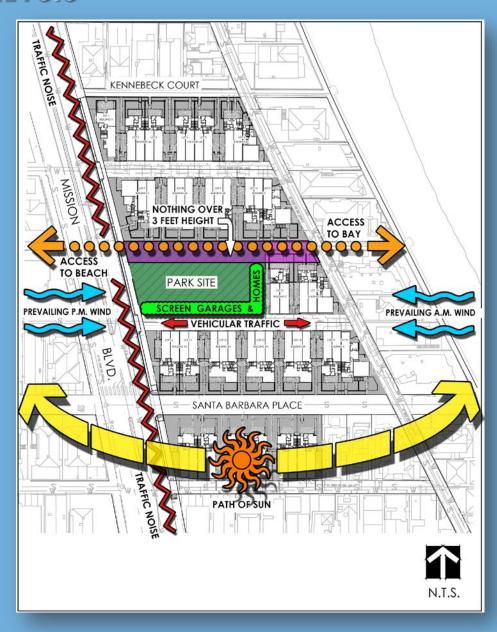

OCESS

- Collection of site data (Geotech, Grading Plan)
- Site Analysis
- Presentation and Community Workshop (3/20/18)
- Alternate Park Concepts
- Workshop #2 and Recreation Council Vote (5/15/18)
- Final GDP
- Presentation of Final GDP Presentation to San Diego Park and Recreation Board.

# PARK INTRODUCTION

- The Park Site is .32 acre
- Surrounded by homes on 3 sides; with an alley to the south and Mission Blvd. to the west.
- Public park built and maintained by the developer/HOA
- Some park amenities have already been identified by the California Coastal Commission
- Park Schedule: GDP 2018, Construction 2019,
   Open to the Public August 2019.

# **VICINITY MAP**



# **LOCATION MAP**



# SITE PLAN



# PARK SITE PERSPECTIVE LOOKING EAST TOWARD MISSION BAY



## **SITE ANALYSIS**



### PARK AMMENITIES SURVEY

# COASTAL COMMISSION REQUIREMENTS

- BENCHES
- DRINKING FOUNTAINS
- EXERCISE AREAS
- PLAYGROUNDS OR SIMILAR FACILITIES
- BIKE RACKS
- NO FENCING, WALLS OR SIMILAR EXCLUSIONARY STRUCTURES ALONG THE PERIMETER OF THE PARK.

#### POSSIBLE AMENITIES

- GAMF TABLES
- SHADE TREES
- LIGHTING
- SHADE STRUCTURE
- OPEN PLAY AREA
- PAR EXERCISE COURSE
- PICNIC TABLES

#### Mission Beach Pocket Park

March 20, 2018 Recreational Council Meeting

QUESTIONNAIRE

The following are some park amenities that have already been identified and conditioned for this site by the California Coastal Commission (CCC):

|                                         | belicies