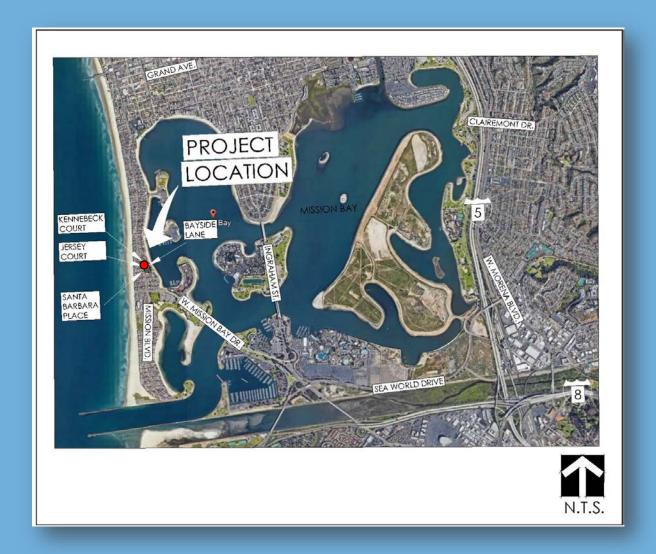

s
- Community Workshop Summary
- Coastal Commission Conditions
- General Development Plan

# GENERAL DEVELOPMENT PLAN PROCESS

- Collection of site data (Geotech, Grading Plan)
- Site Analysis
- Presentation and Community Workshop (3/20/18)
- Alternate Park Concepts
- Workshop #2 and Recreation Council Vote (5/15/18)
- Final GDP
- Presentation of Final GDP Presentation to San Diego Park and Recreation Board.

# PARK INTRODUCTION

- The Park Site is .32 acre
- Surrounded by homes on 3 sides; with an alley to the south and Mission Blvd. to the west.
- Public park built and maintained by the developer/HOA
- Some park amenities have already been identified by the California Coastal Commission
- Park Schedule: GDP 2018, Construction 2019,
   Open to the Public August 2019.

# **VICINITY MAP**



# **LOCATION MAP**



# SITE PLAN



# PARK SITE PERSPECTIVE LOOKING EAST TOWARD MISSION BAY



## **SITE ANALYSIS**



### PARK AMMENITIES SURVEY

# COASTAL COMMISSION REQUIREMENTS

- BENCHES
- DRINKING FOUNTAINS
- EXERCISE AREAS
- PLAYGROUNDS OR SIMILAR FACILITIES
- BIKE RACKS
- NO FENCING, WALLS OR SIMILAR EXCLUSIONARY STRUCTURES ALONG THE PERIMETER OF THE PARK.

#### POSSIBLE AMENITIES

- GAMF TABLES
- SHADE TREES
- LIGHTING
- SHADE STRUCTURE
- OPEN PLAY AREA
- PAR EXERCISE COURSE
- PICNIC TABLES

#### Mission Beach Pocket Park

March 20, 2018 Recreational Council Meeting

QUESTIONNAIRE

The following are some park amenities that have already been identified and conditioned for this site by the California Coastal Commission (CCC):

|                                         | belicies