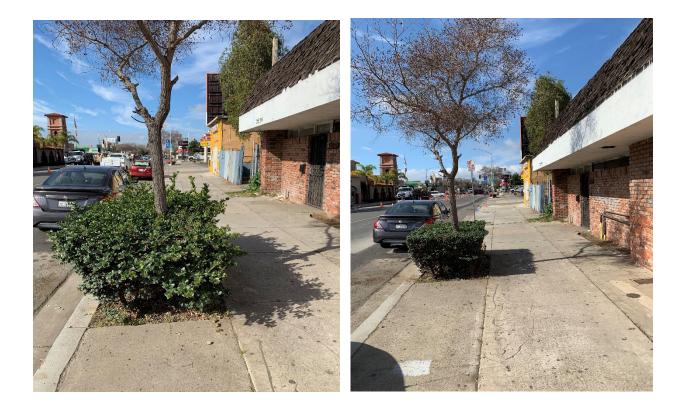

Bulky Items: 18 Items Graffiti Removal: 64 sq. ft. Trimmed Trees: 4 Trees

Bulky Items: 2 Items Graffiti Removal: 0 sq. ft. Trimmed Trees: 9 Trees

Bulky Items: 2 Items Graffiti Removal: 518 sq. ft. Trimmed Trees: 12 Trees