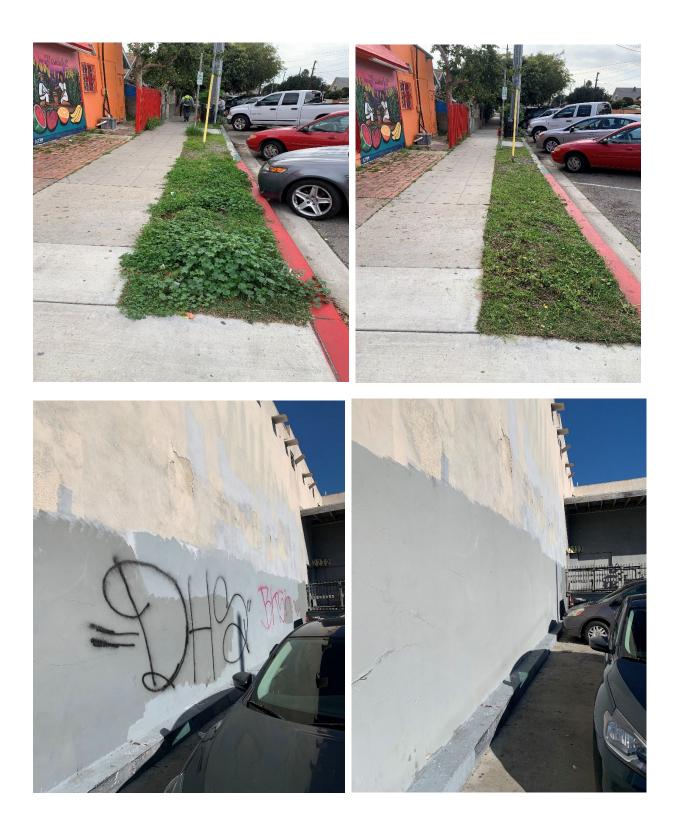

## January 3rd thru January 7th 2022

Sweeping: Daily Litter Abatement: Trash Bags: 373 Weed Abatements: 5 blocks

- On National Ave from 32<sup>nd</sup> St to 29<sup>th</sup> St (North and South)
- On Imperial Ave from 22<sup>nd</sup> St to 21<sup>st</sup> St (North and South)
- On 27<sup>th</sup> St from Imperial Ave to Commercial St (East and West)
- On 24<sup>th</sup> St from Imperial Ave to Commercial St. (East and West)
- On 19<sup>th</sup> St from Imperial Ave to Commercial St (East and West)

Bulky Items: 18 Items Graffiti Removal: 64 sq. ft. Trimmed Trees: 4 Trees

Bulky Items: 2 Items Graffiti Removal: 850 sq. ft. Trimmed Trees: 0 Trees