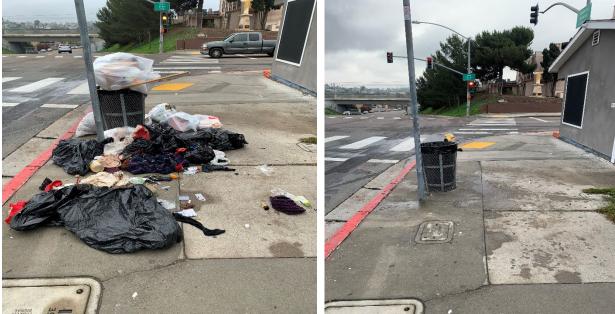

Bulky Items: 18 Items Graffiti Removal: 64 sq. ft. Trimmed Trees: 4 Trees

Bulky Items: 2 Items Graffiti Removal: 850 sq. ft. Trimmed Trees: 0 Trees

Bulky Items: 2 Items Graffiti Removal: 518 sq. ft. Trimmed Trees: 12 Trees