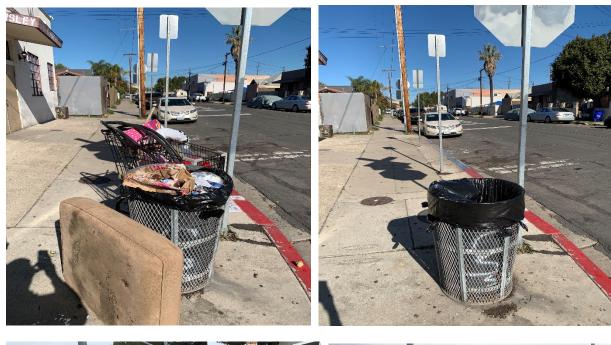

## January 3rd thru January 7th 2022

Sweeping: Daily Litter Abatement: Trash Bags: 373 Weed Abatements: 5 blocks

- On National Ave from 32<sup>nd</sup> St to 29<sup>th</sup> St (North and South)
- On Imperial Ave from 22<sup>nd</sup> St to 21<sup>st</sup> St (North and South)
- On 27<sup>th</sup> St from Imperial Ave to Commercial St (East and West)
- On 24<sup>th</sup> St from Imperial Ave to Commercial St. (East and West)
- On 19<sup>th</sup> St from Imperial Ave to Commercial St (East and West)

Bulky Items: 18 Items Graffiti Removal: 64 sq. ft. Trimmed Trees: 4 Trees