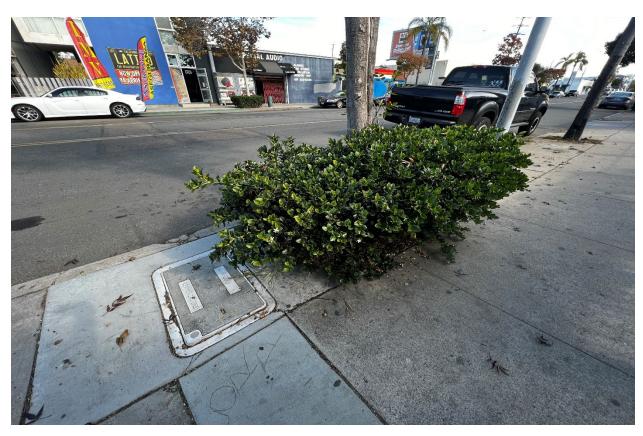

| BEFORE      | / | AFTER |  |
|-------------|---|-------|--|
|             |   |       |  |
|             |   |       |  |
| (Parameter) |   |       |  |
|             |   |       |  |
|             |   |       |  |
|             |   |       |  |
|             |   |       |  |
|             |   |       |  |
|             |   |       |  |
|             |   |       |  |
|             |   |       |  |
|             |   |       |  |
|             |   |       |  |
|             |   |       |  |
|             |   |       |  |
|             |   |       |  |
|             |   |       |  |
|             |   |       |  |
|             |   |       |  |
|             |   |       |  |
|             |   |       |  |
|             |   |       |  |
|             |   |       |  |
|             |   |       |  |
|             |   |       |  |
|             |   |       |  |
|             |   |       |  |
|             |   |       |  |
|             |   |       |  |
|             |   |       |  |
|             |   |       |  |
|             |   |       |  |
|             |   |       |  |
|             |   |       |  |