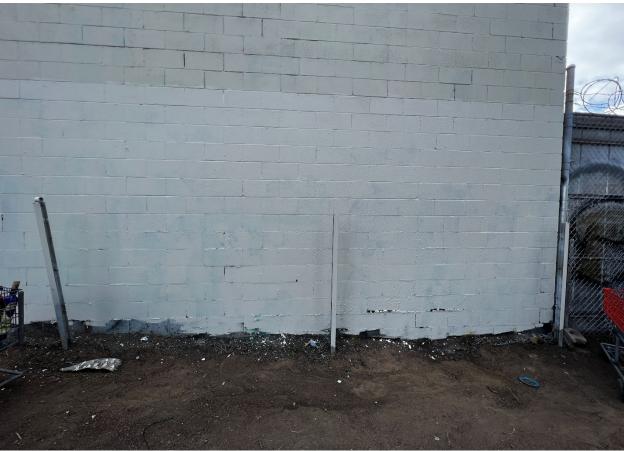

| BEFORE      | / | AFTER |  |
|-------------|---|-------|--|
|             |   |       |  |
|             |   |       |  |
| (Parameter) |   |       |  |
|             |   |       |  |
|             |   |       |  |
|             |   |       |  |
|             |   |       |  |
|             |   |       |  |
|             |   |       |  |
|             |   |       |  |
|             |   |       |  |
|             |   |       |  |
|             |   |       |  |
|             |   |       |  |
|             |   |       |  |
|             |   |       |  |
|             |   |       |  |
|             |   |       |  |
|             |   |       |  |
|             |   |       |  |
|             |   |       |  |
|             |   |       |  |
|             |   |       |  |
|             |   |       |  |
|             |   |       |  |
|             |   |       |  |
|             |   |       |  |
|             |   |       |  |
|             |   |       |  |
|             |   |       |  |
|             |   |       |  |
|             |   |       |  |
|             |   |       |  |
|             |   |       |  |