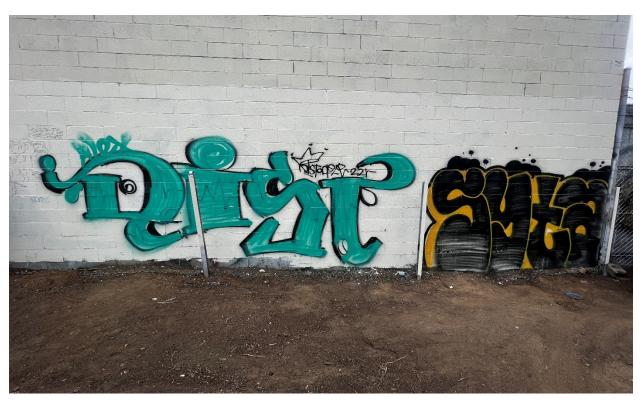

| BEFORE      | / | AFTER |  |
|-------------|---|-------|--|
|             |   |       |  |
|             |   |       |  |
| (Parameter) |   |       |  |
|             |   |       |  |
|             |   |       |  |
|             |   |       |  |
|             |   |       |  |
|             |   |       |  |
|             |   |       |  |
|             |   |       |  |
|             |   |       |  |
|             |   |       |  |
|             |   |       |  |
|             |   |       |  |
|             |   |       |  |
|             |   |       |  |
|             |   |       |  |
|             |   |       |  |
|             |   |       |  |
|             |   |       |  |
|             |   |       |  |
|             |   |       |  |
|             |   |       |  |
|             |   |       |  |
|             |   |       |  |
|             |   |       |  |
|             |   |       |  |
|             |   |       |  |
|             |   |       |  |
|             |   |       |  |
|             |   |       |  |
|             |   |       |  |
|             |   |       |  |
|             |   |       |  |