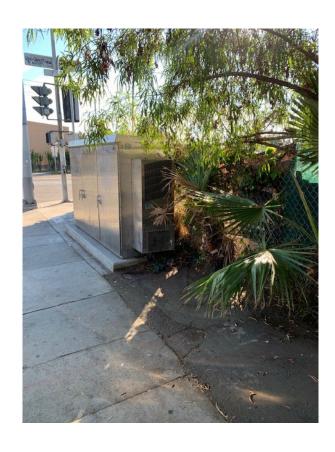

Bulky Items: 4

Graffiti Removal: 67 sq. ft.

Trimmed Trees: 14 Trees and 2 bushes

#### **AFTER**