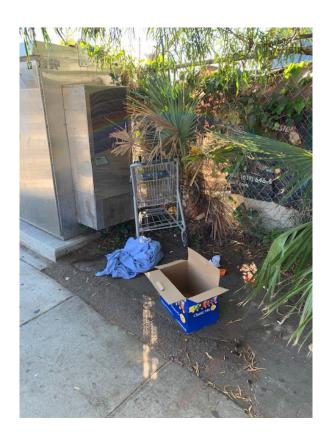

Bulky Items: 4

Graffiti Removal: 67 sq. ft.

Trimmed Trees: 14 Trees and 2 bushes

#### **BEFORE**