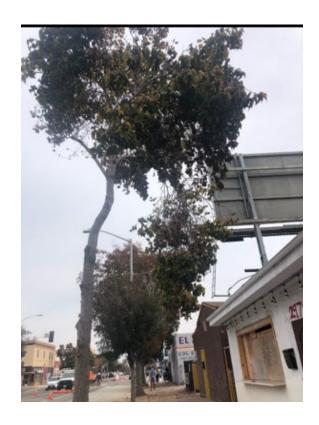

On Commercial St from 25<sup>th</sup> to 19<sup>th</sup> St
 On National Ave from 32<sup>nd</sup> to 28<sup>th</sup> St

On 31st St from Imperial to Commercial St (West)

Bulky Items: 8 Items
Graffiti Removal: none
Trimmed Trees: 28 Trees

#### **AFTER**