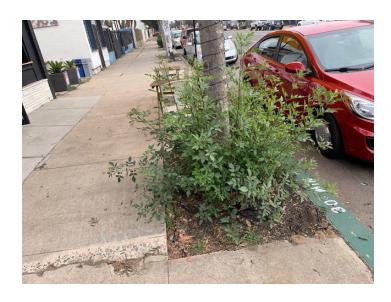

l St ( West )

• On Imperial Ave from 29th to 30th St (North)

Bulky Items: 8 Items

Graffiti Removal: 88 sq. ft.

Trimmed Trees: 10 Trees and 33 bushes

### November 22th Thru November 26th 2021

Sweeping: Daily

Litter Abatement: Trash Bags: 227

Weed Abatements: 0 Bulky Items: 26 Items

Graffiti Removal: 590 sq. ft.

**Trimmed Trees: 0 Trees** 

#### November 29th thru November 30th 2021

Sweeping: Daily

Litter Abatement: Trash Bags: 139

Weed Abatements: Oblock Bulky Items: 0 Items Graffiti Removal: 0 sq. ft. Trimmed Trees: 0 Trees

# **November 2021 Monthly Totals**

Street Sweep: Daily

Litter Abatement: Trash Bags: 915

Bulky Items: 46 Items

Graffiti Removal: 745 Square Feet
Trees Trimmed: 52 tree trimmed

Weed Abatement: 9 Blocks

#### **BEFORE**



#### **AFTER**