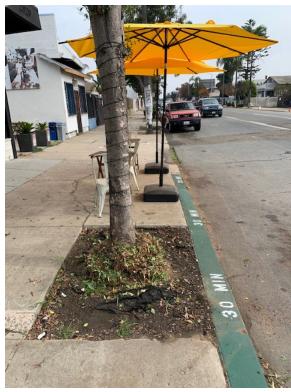

St ( West )

• On Imperial Ave from 29th to 30th St (North)

Bulky Items: 8 Items

Graffiti Removal: 88 sq. ft.

Trimmed Trees: 10 Trees and 33 bushes

### November 22th Thru November 26th 2021

Sweeping: Daily

Litter Abatement: Trash Bags: 227

Weed Abatements: 0 Bulky Items: 26 Items

Graffiti Removal: 590 sq. ft.

**Trimmed Trees: 0 Trees** 

#### November 29th thru November 30th 2021

Sweeping: Daily

Litter Abatement: Trash Bags: 139

Weed Abatements: Oblock Bulky Items: 0 Items Graffiti Removal: 0 sq. ft. Trimmed Trees: 0 Trees

# **November 2021 Monthly Totals**

Street Sweep: Daily

Litter Abatement: Trash Bags: 915

Bulky Items: 46 Items

Graffiti Removal: 745 Square Feet
Trees Trimmed: 52 tree trimmed

Weed Abatement: 9 Blocks

#### **BEFORE**



#### **AFTER**