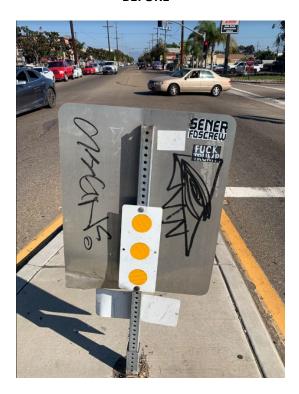

ns St from Imperial to Commercial St ( West )

• On Imperial Ave from 29th to 30th St (North)

Bulky Items: 8 Items

Graffiti Removal: 88 sq. ft.

Trimmed Trees: 10 Trees and 33 bushes

### November 22th Thru November 26th 2021

Sweeping: Daily

Litter Abatement: Trash Bags: 227

Weed Abatements: 0 Bulky Items: 26 Items

Graffiti Removal: 590 sq. ft.

**Trimmed Trees: 0 Trees** 

#### November 29th thru November 30th 2021

Sweeping: Daily

Litter Abatement: Trash Bags: 139

Weed Abatements: Oblock Bulky Items: 0 Items Graffiti Removal: 0 sq. ft. Trimmed Trees: 0 Trees

# **November 2021 Monthly Totals**

Street Sweep: Daily

Litter Abatement: Trash Bags: 915

Bulky Items: 46 Items

Graffiti Removal: 745 Square Feet
Trees Trimmed: 52 tree trimmed

Weed Abatement: 9 Blocks

#### **BEFORE**



#### **AFTER**