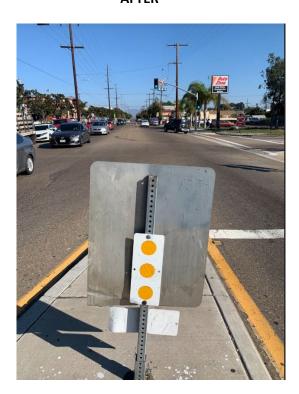

l to Commercial St ( West )

• On Imperial Ave from 29th to 30th St (North)

Bulky Items: 8 Items

Graffiti Removal: 88 sq. ft.

Trimmed Trees: 10 Trees and 33 bushes

### November 22th Thru November 26th 2021

Sweeping: Daily

Litter Abatement: Trash Bags: 227

Weed Abatements: 0 Bulky Items: 26 Items

Graffiti Removal: 590 sq. ft.

**Trimmed Trees: 0 Trees** 

#### November 29th thru November 30th 2021

Sweeping: Daily

Litter Abatement: Trash Bags: 139

Weed Abatements: Oblock Bulky Items: 0 Items Graffiti Removal: 0 sq. ft. Trimmed Trees: 0 Trees

# **November 2021 Monthly Totals**

Street Sweep: Daily

Litter Abatement: Trash Bags: 915

Bulky Items: 46 Items

Graffiti Removal: 745 Square Feet
Trees Trimmed: 52 tree trimmed

Weed Abatement: 9 Blocks

#### **BEFORE**



#### **AFTER**