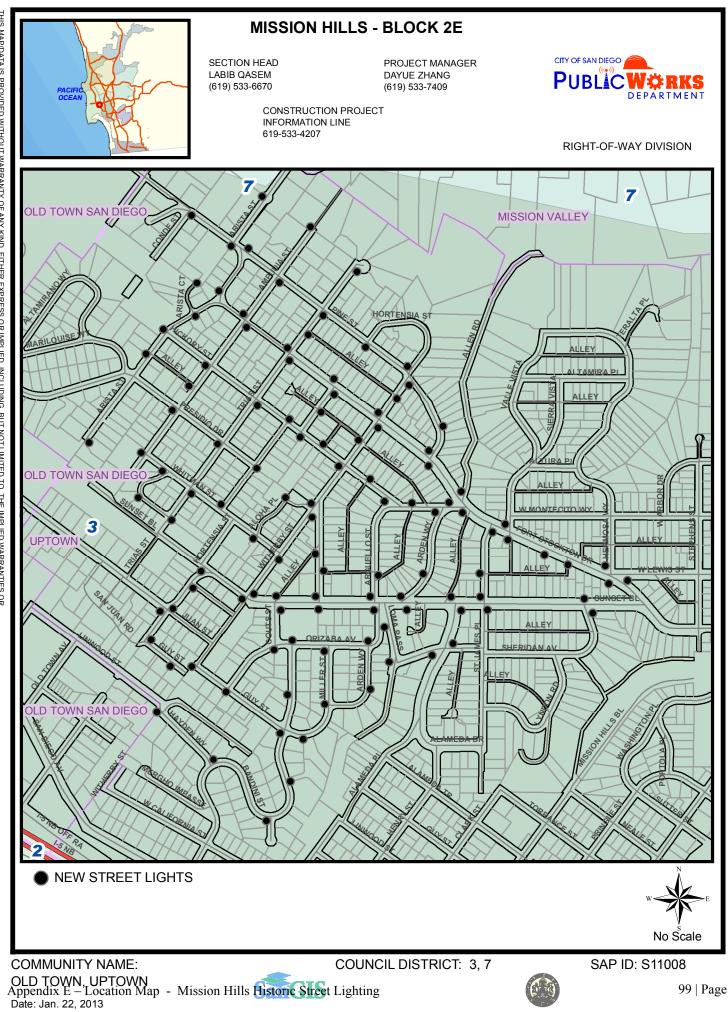

Furnish and install 116 new ornamental streetlights in District 3 Mission Hills MAD area, including removal and salvage 19 existing cobra streetlights in the same area. Connect streetlights to already installed adjacent pullboxes and pull cable to provide full functionality for the lighting systems.