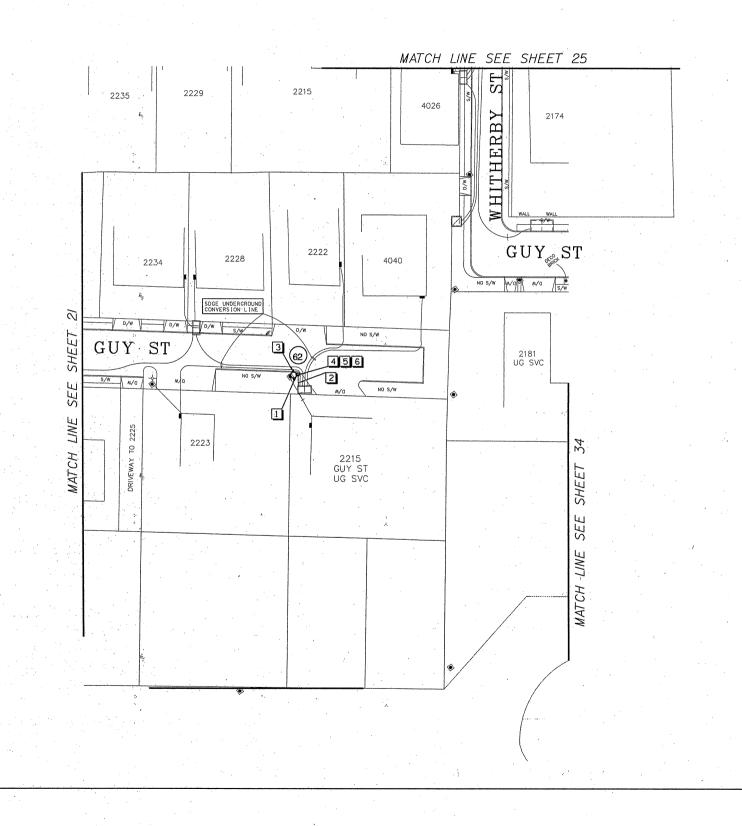

Furnish and install 116 new ornamental streetlights in District 3 Mission Hills MAD area, including removal and salvage 19 existing cobra streetlights in the same area. Connect streetlights to already installed adjacent pullboxes and pull cable to provide full functionality for the lighting systems.

- **2.1.** The Work shall be performed in accordance with:
  - **2.1.1.** This Notice Inviting Bids and Plans numbered **36779-1-D** through **36779-43-D**, inclusive.