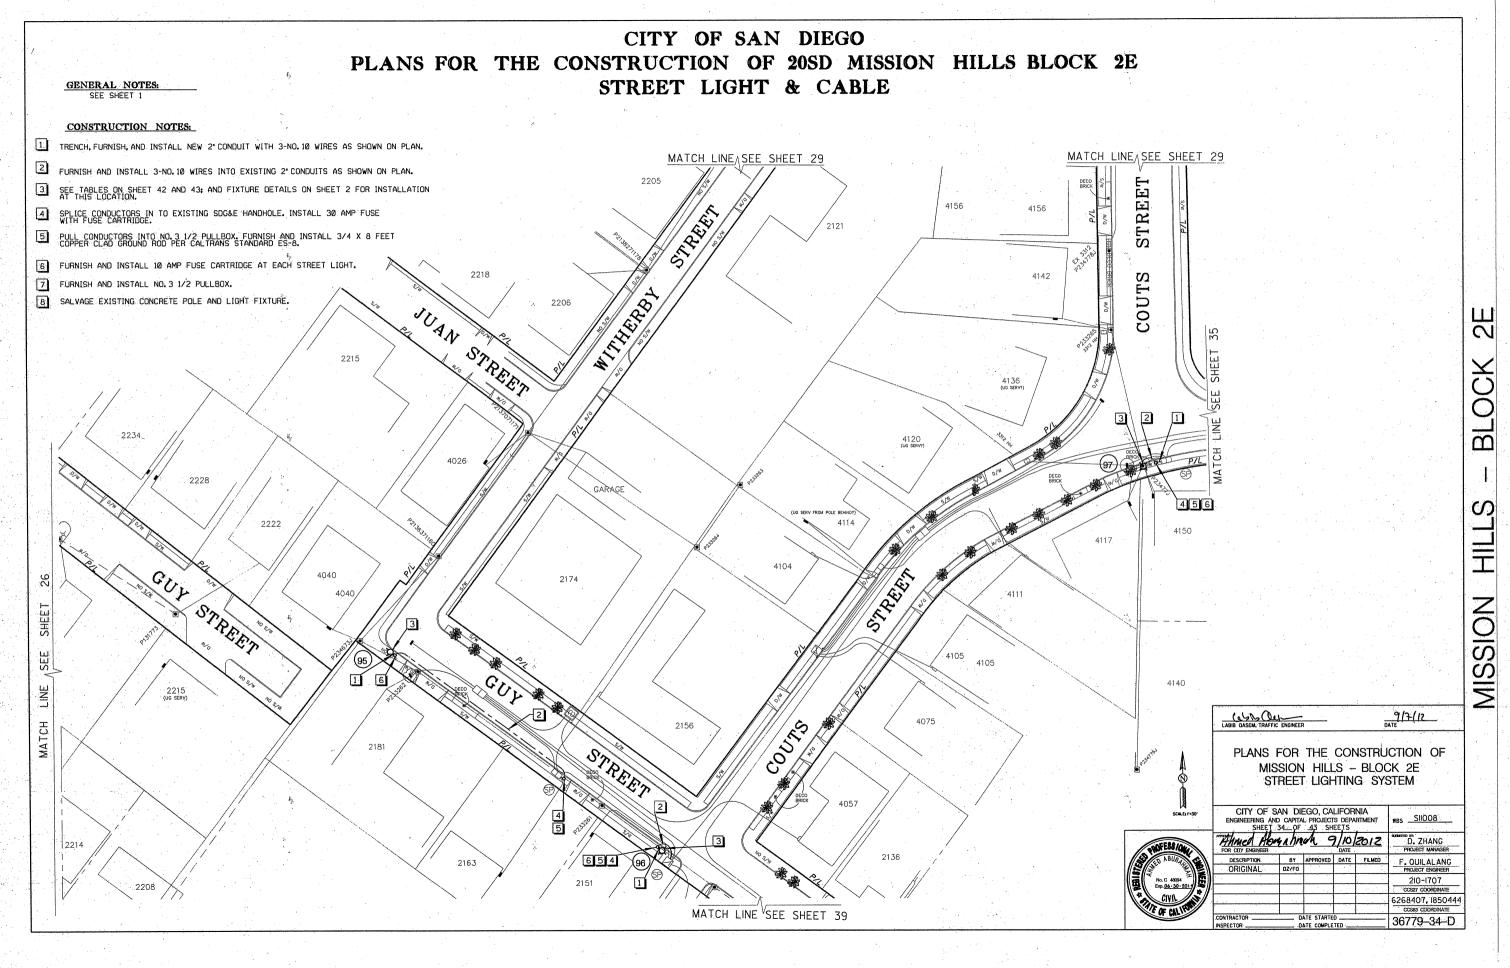

Furnish and install 116 new ornamental streetlights in District 3 Mission Hills MAD area, including removal and salvage 19 existing cobra streetlights in the same area. Connect streetlights to already installed adjacent pullboxes and pull cable to provide full functionality for the lighting systems.

- **2.1.** The Work shall be performed in accordance with:
  - **2.1.1.** This Notice Inviting Bids and Plans numbered **36779-1-D** through **36779-43-D**, inclusive.