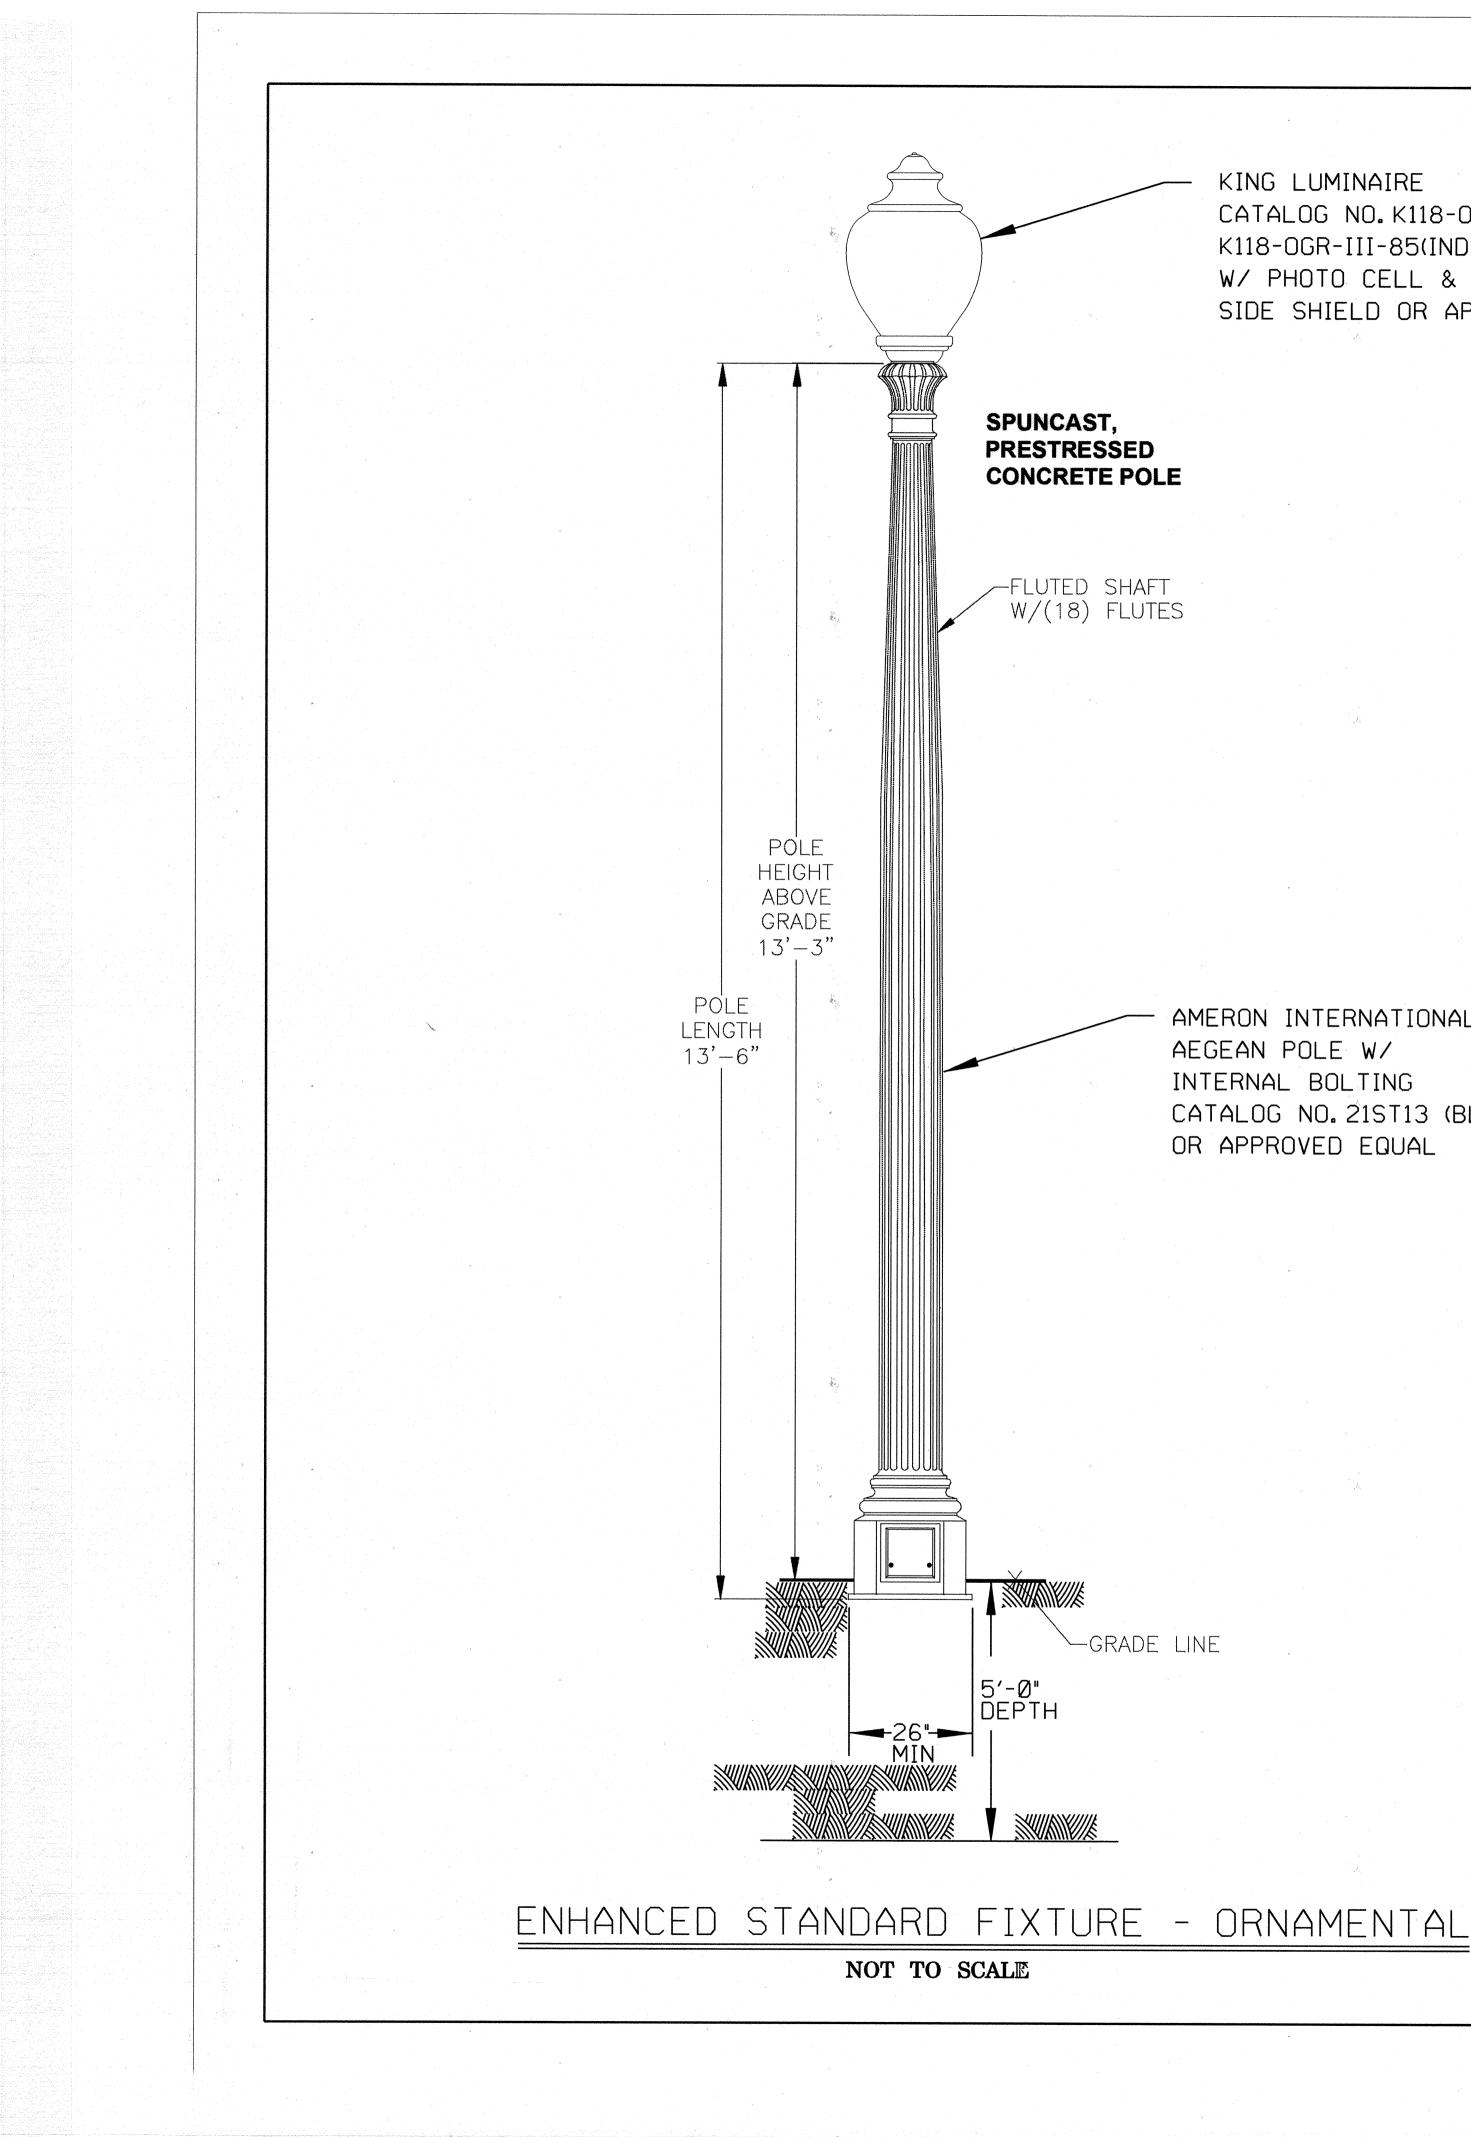

Furnish and install 116 new ornamental streetlights in District 3 Mission Hills MAD area, including removal and salvage 19 existing cobra streetlights in the same area. Connect streetlights to already installed adjacent pullboxes and pull cable to provide full functionality for the lighting systems.