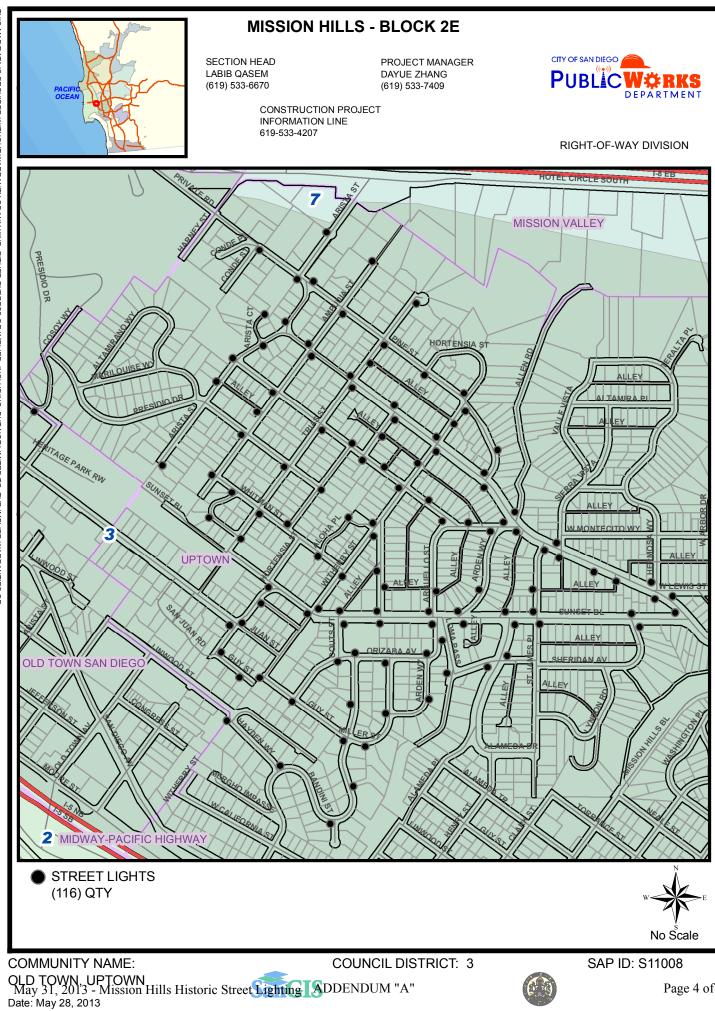

Furnish and install 116 new ornamental streetlights in District 3 Mission Hills MAD area, including removal and salvage 19 existing cobra streetlights in the same area. Connect streetlights to already installed adjacent pullboxes and pull cable to provide full functionality for the lighting systems.