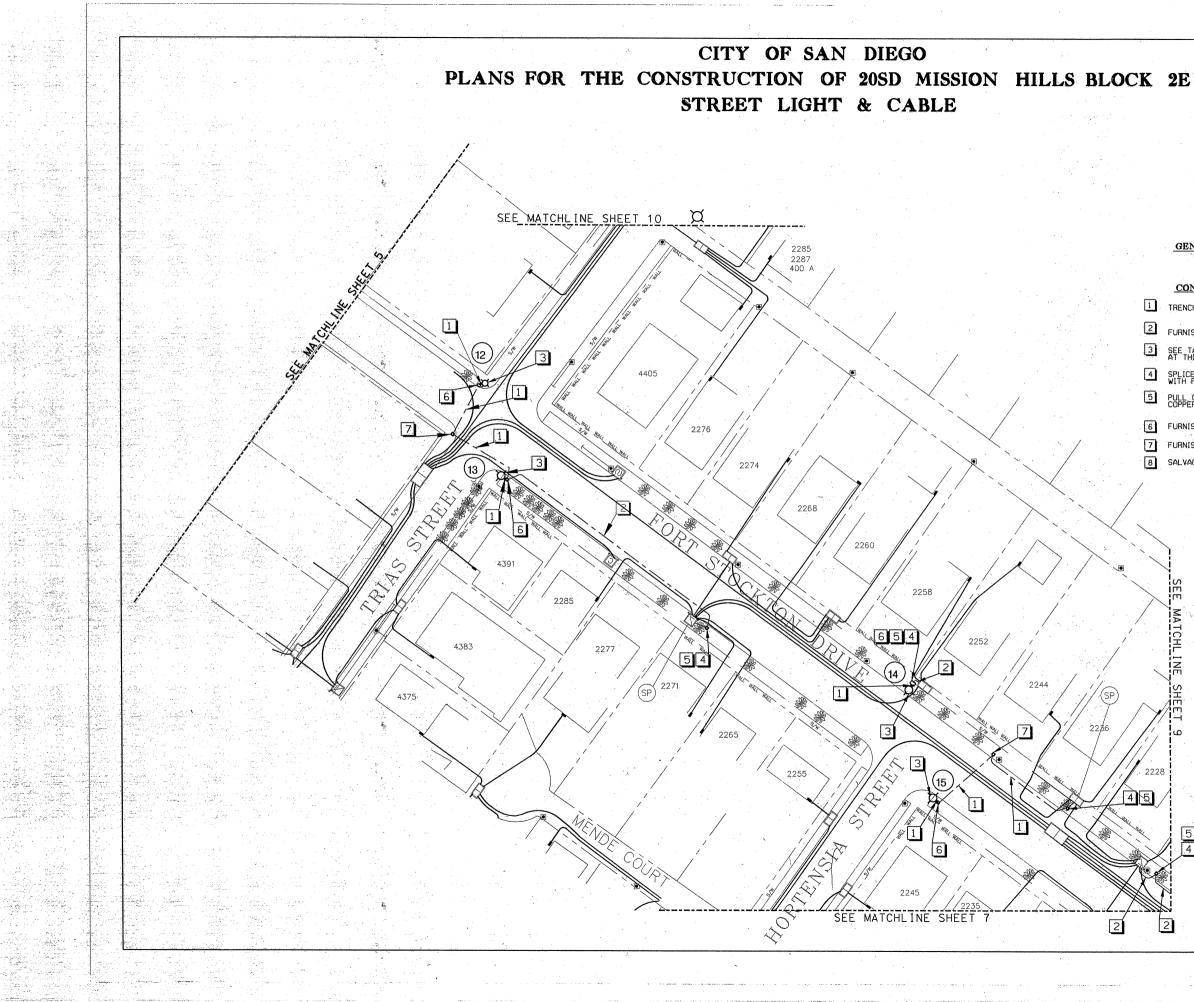

Furnish and install 116 new ornamental streetlights in District 3 Mission Hills MAD area, including removal and salvage 19 existing cobra streetlights in the same area. Connect streetlights to already installed adjacent pullboxes and pull cable to provide full functionality for the lighting systems.

- **2.1.** The Work shall be performed in accordance with:
  - **2.1.1.** This Notice Inviting Bids and Plans numbered **36779-1-D** through **36779-43-D**, inclusive.