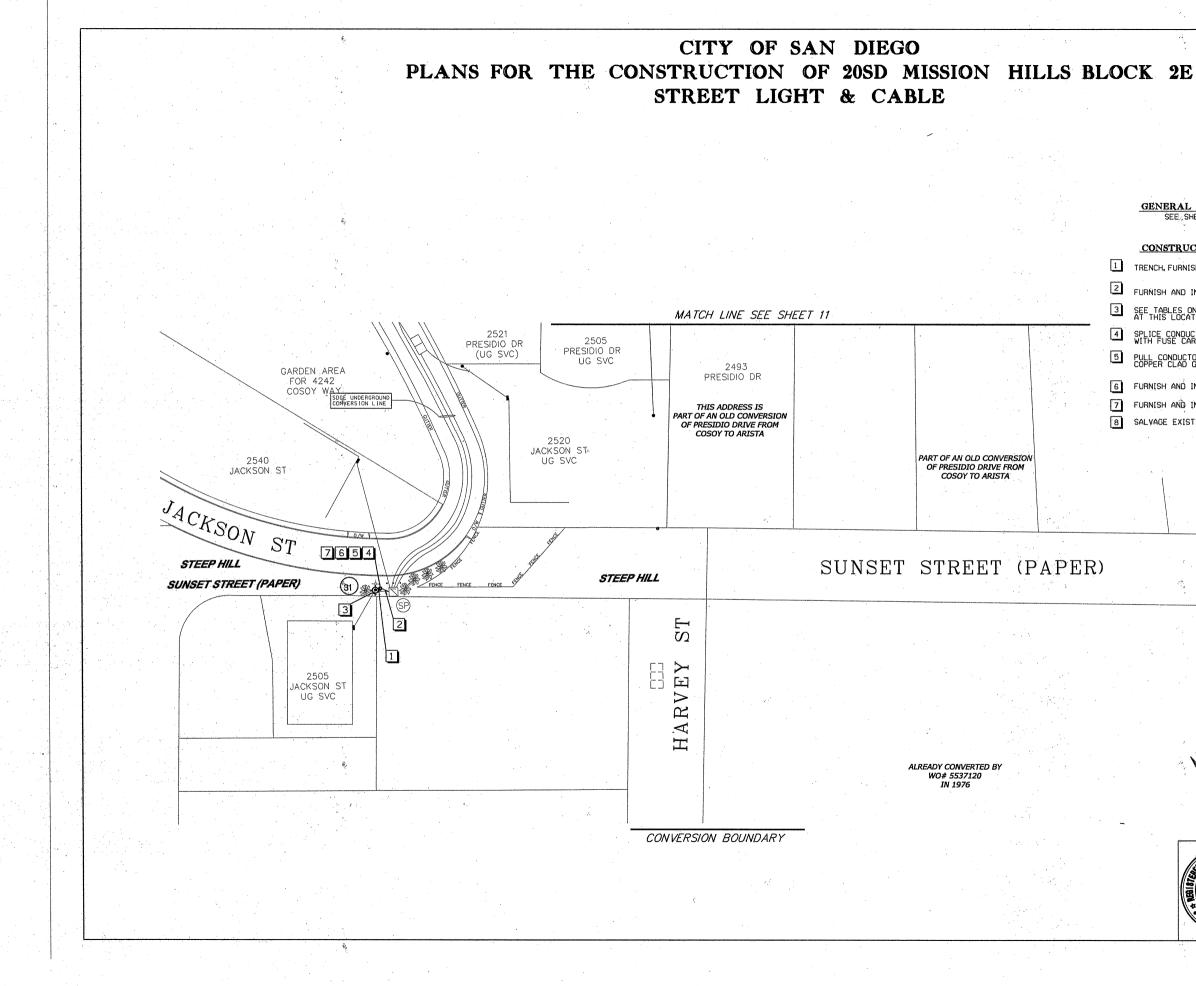

Furnish and install 116 new ornamental streetlights in District 3 Mission Hills MAD area, including removal and salvage 19 existing cobra streetlights in the same area. Connect streetlights to already installed adjacent pullboxes and pull cable to provide full functionality for the lighting systems.

- **2.1.** The Work shall be performed in accordance with:
  - **2.1.1.** This Notice Inviting Bids and Plans numbered **36779-1-D** through **36779-43-D**, inclusive.