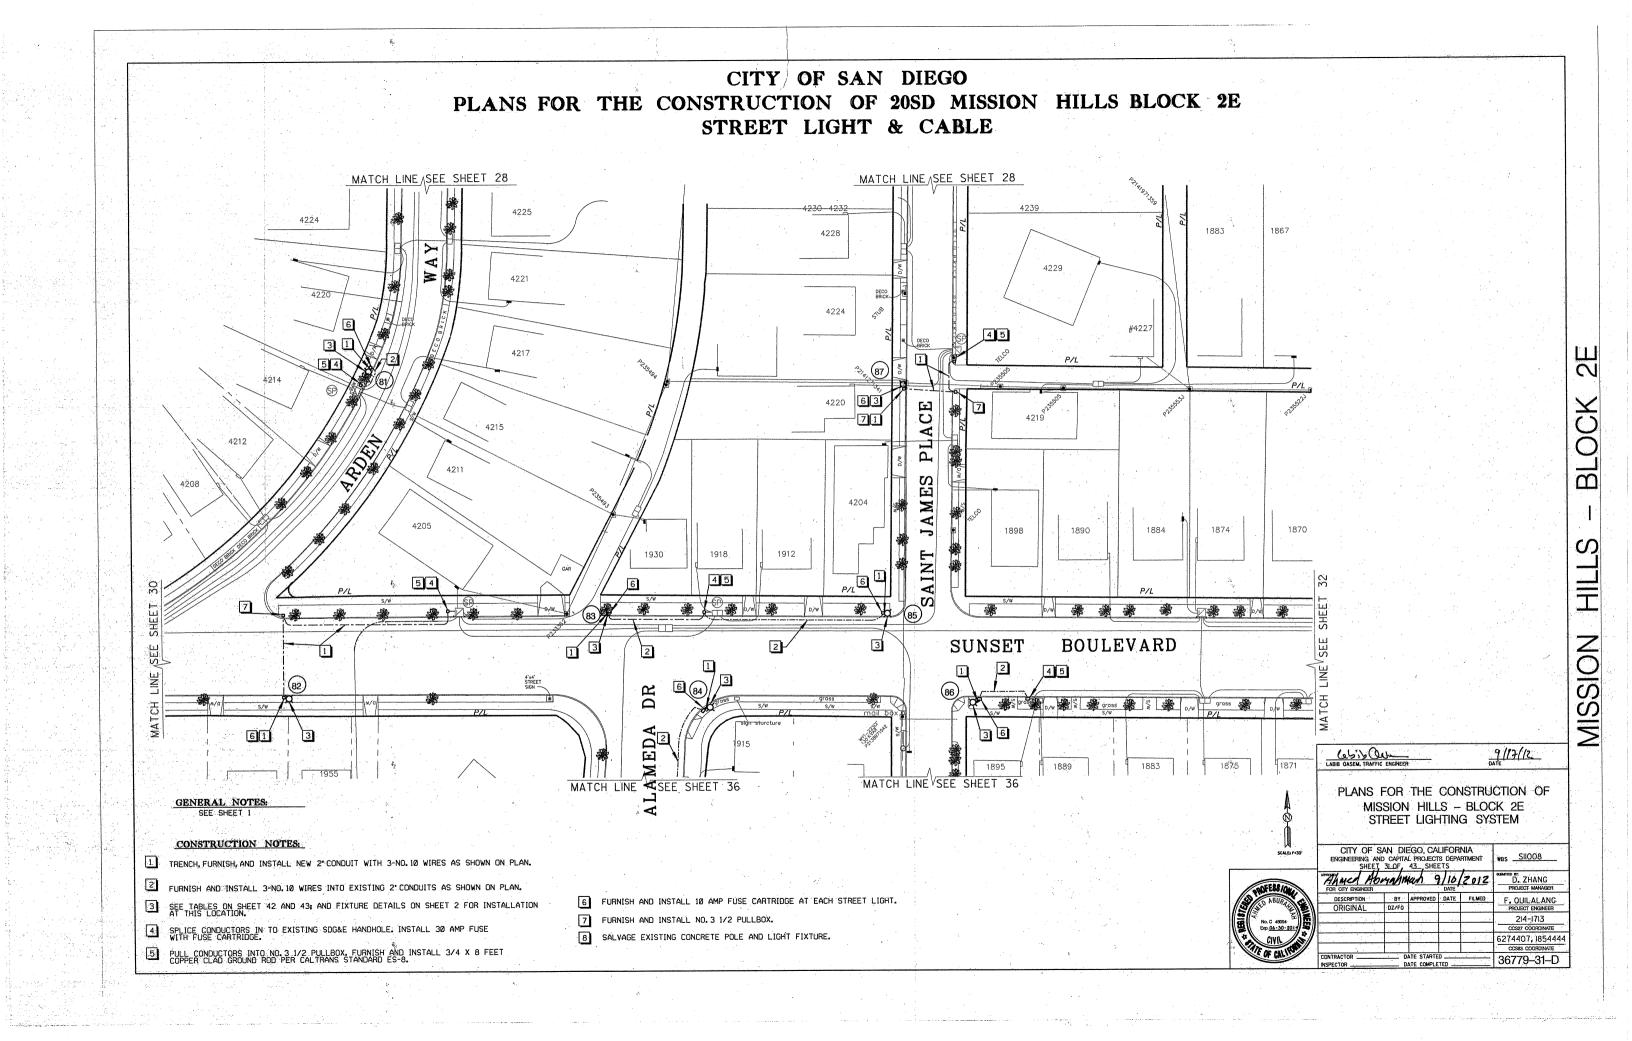

Furnish and install 116 new ornamental streetlights in District 3 Mission Hills MAD area, including removal and salvage 19 existing cobra streetlights in the same area. Connect streetlights to already installed adjacent pullboxes and pull cable to provide full functionality for the lighting systems.

- **2.1.** The Work shall be performed in accordance with:
  - **2.1.1.** This Notice Inviting Bids and Plans numbered **36779-1-D** through **36779-43-D**, inclusive.