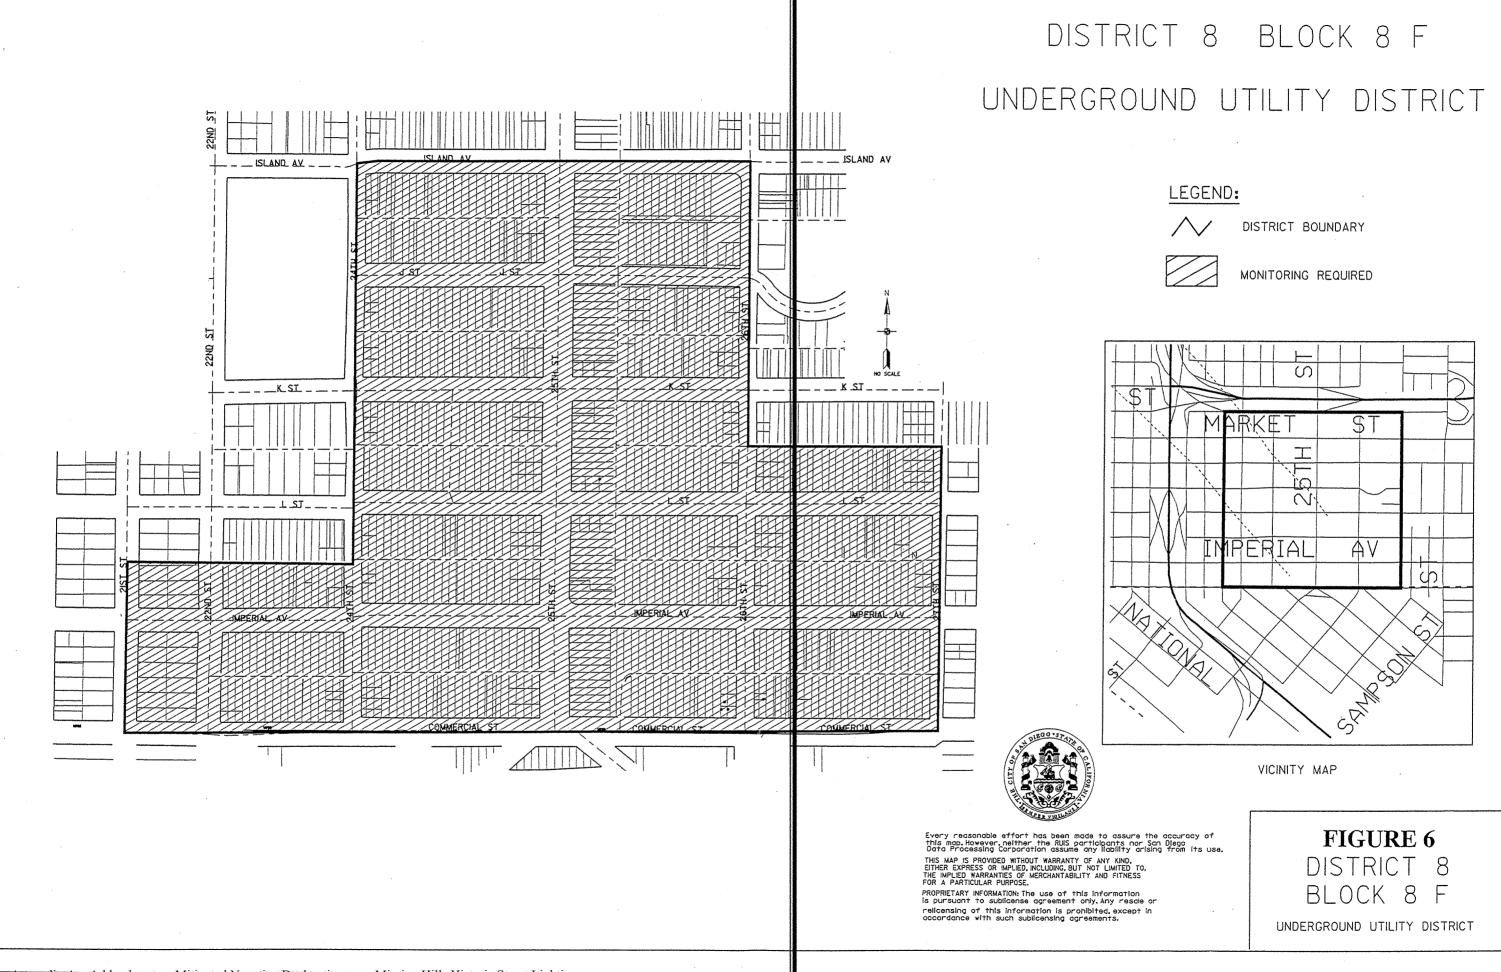

Furnish and install 116 new ornamental streetlights in District 3 Mission Hills MAD area, including removal and salvage 19 existing cobra streetlights in the same area. Connect streetlights to already installed adjacent pullboxes and pull cable to provide full functionality for the lighting systems.