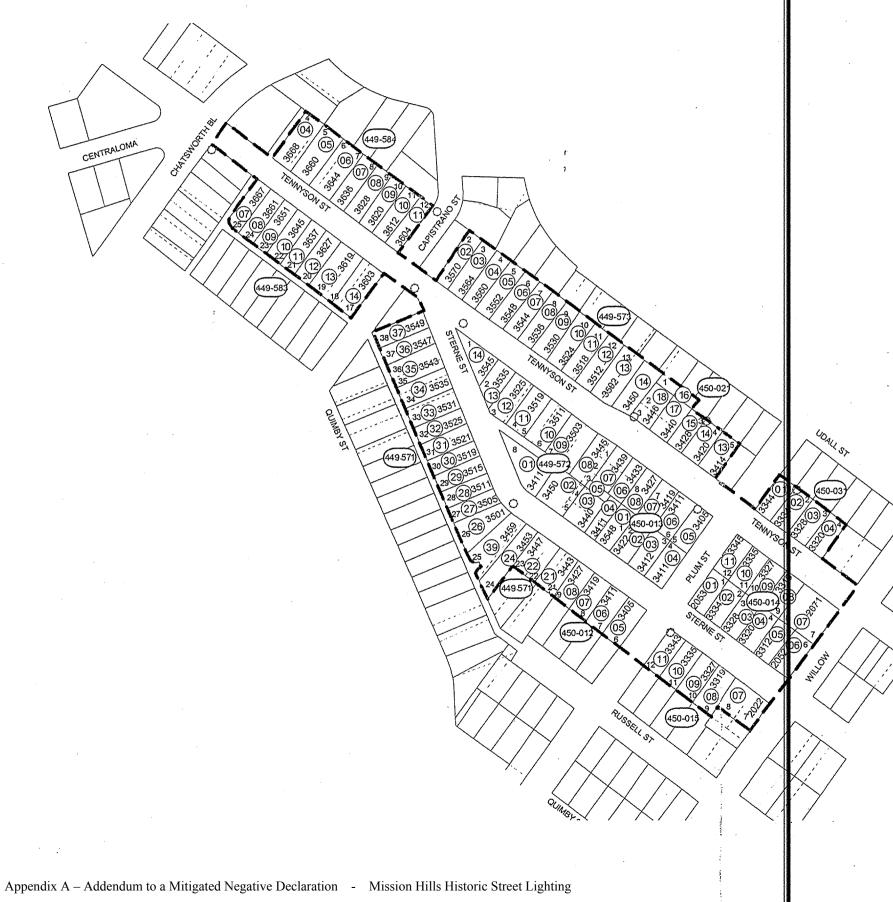

Furnish and install 116 new ornamental streetlights in District 3 Mission Hills MAD area, including removal and salvage 19 existing cobra streetlights in the same area. Connect streetlights to already installed adjacent pullboxes and pull cable to provide full functionality for the lighting systems.