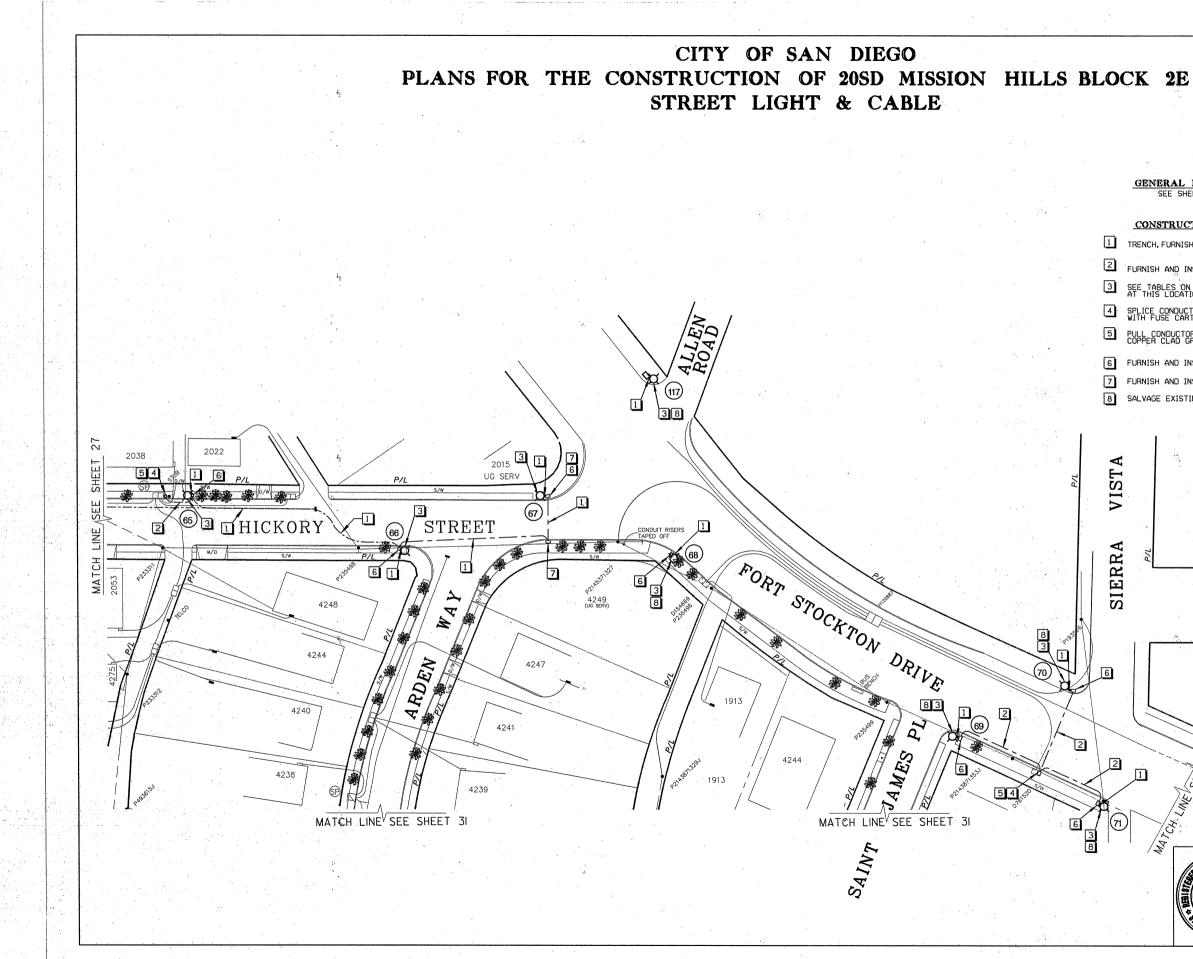

Furnish and install 116 new ornamental streetlights in District 3 Mission Hills MAD area, including removal and salvage 19 existing cobra streetlights in the same area. Connect streetlights to already installed adjacent pullboxes and pull cable to provide full functionality for the lighting systems.

- **2.1.** The Work shall be performed in accordance with:
  - **2.1.1.** This Notice Inviting Bids and Plans numbered **36779-1-D** through **36779-43-D**, inclusive.