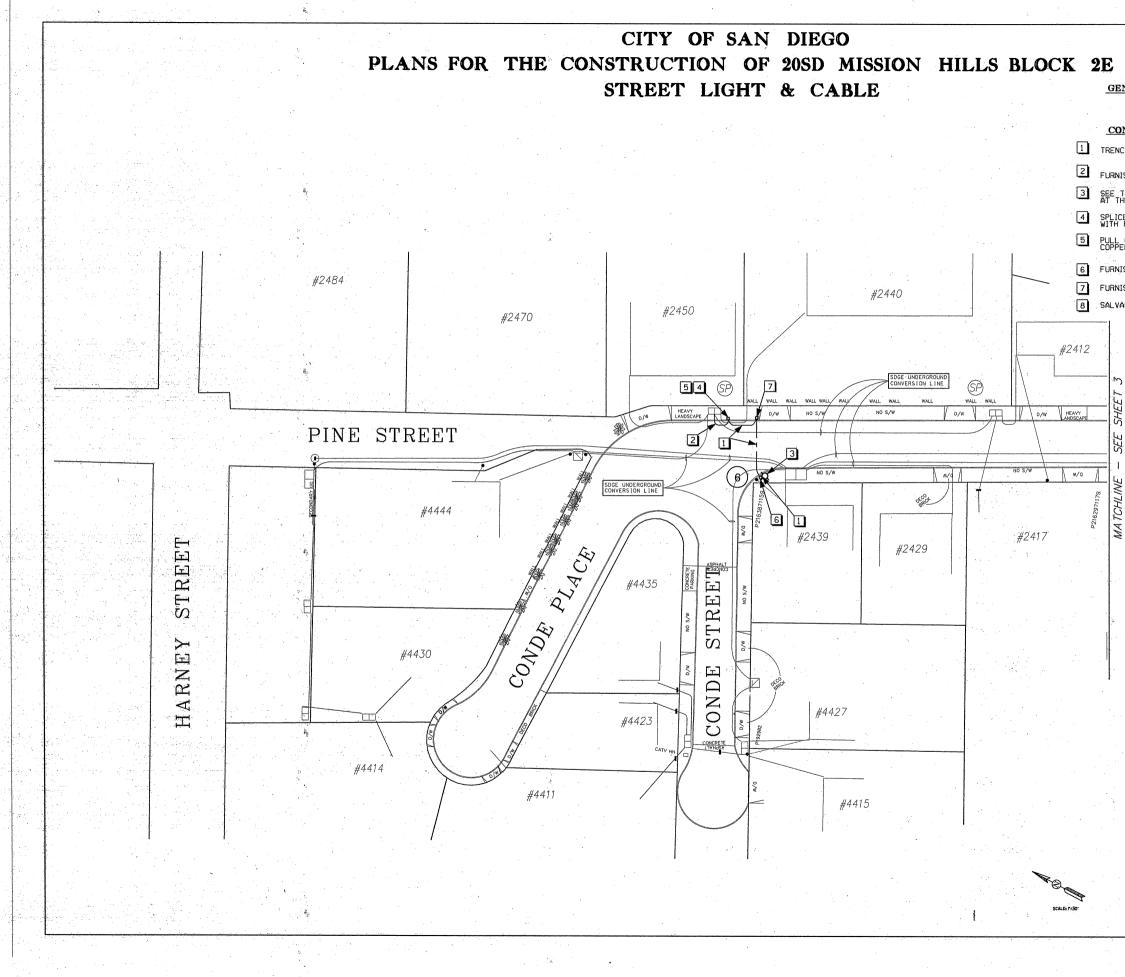

Furnish and install 116 new ornamental streetlights in District 3 Mission Hills MAD area, including removal and salvage 19 existing cobra streetlights in the same area. Connect streetlights to already installed adjacent pullboxes and pull cable to provide full functionality for the lighting systems.

- **2.1.** The Work shall be performed in accordance with:
  - **2.1.1.** This Notice Inviting Bids and Plans numbered **36779-1-D** through **36779-43-D**, inclusive.