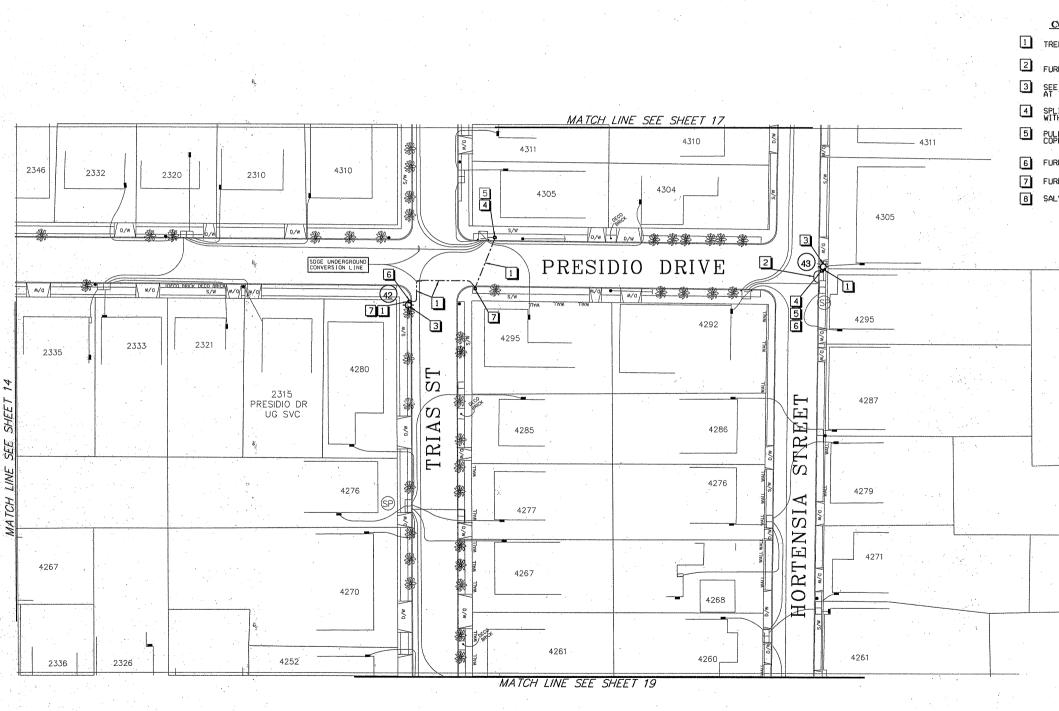

Furnish and install 116 new ornamental streetlights in District 3 Mission Hills MAD area, including removal and salvage 19 existing cobra streetlights in the same area. Connect streetlights to already installed adjacent pullboxes and pull cable to provide full functionality for the lighting systems.

- **2.1.** The Work shall be performed in accordance with:
  - **2.1.1.** This Notice Inviting Bids and Plans numbered **36779-1-D** through **36779-43-D**, inclusive.