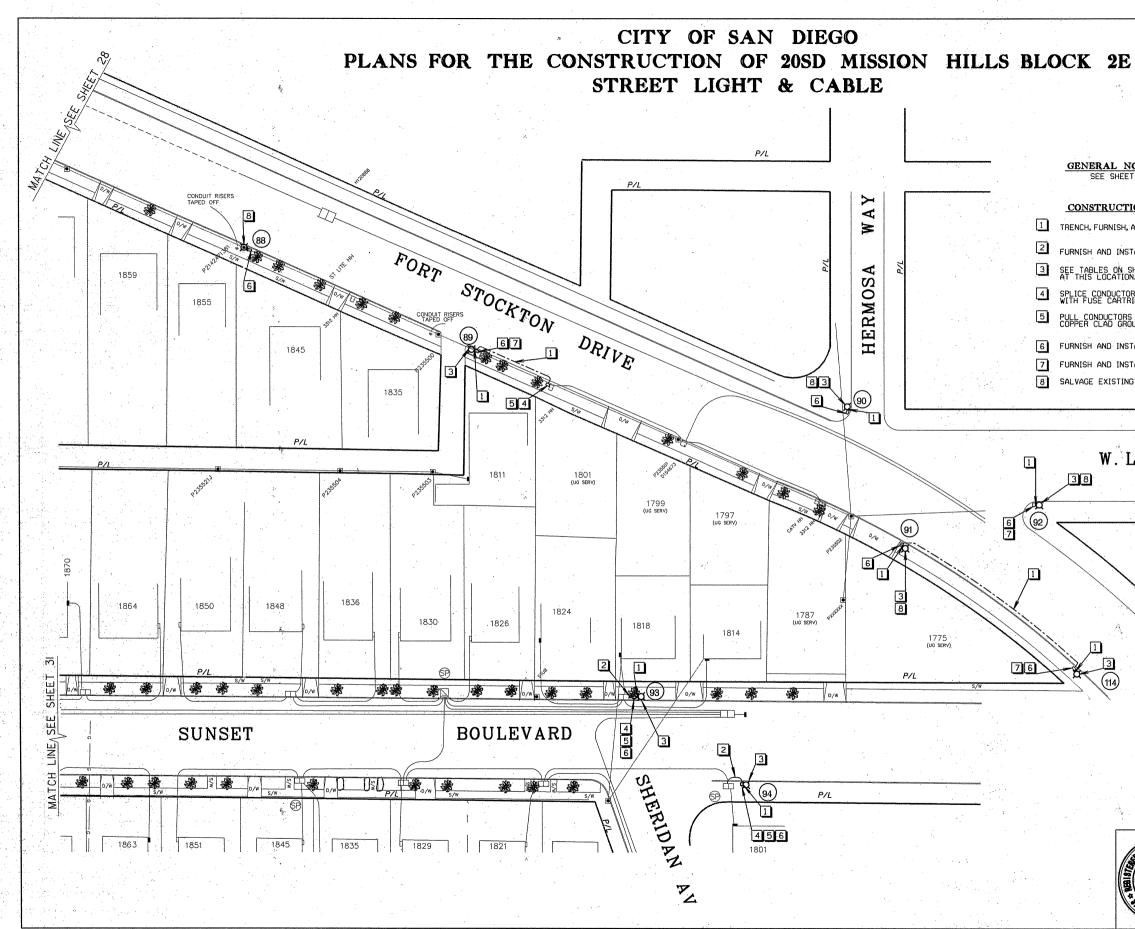

Furnish and install 116 new ornamental streetlights in District 3 Mission Hills MAD area, including removal and salvage 19 existing cobra streetlights in the same area. Connect streetlights to already installed adjacent pullboxes and pull cable to provide full functionality for the lighting systems.

- **2.1.** The Work shall be performed in accordance with:
  - **2.1.1.** This Notice Inviting Bids and Plans numbered **36779-1-D** through **36779-43-D**, inclusive.