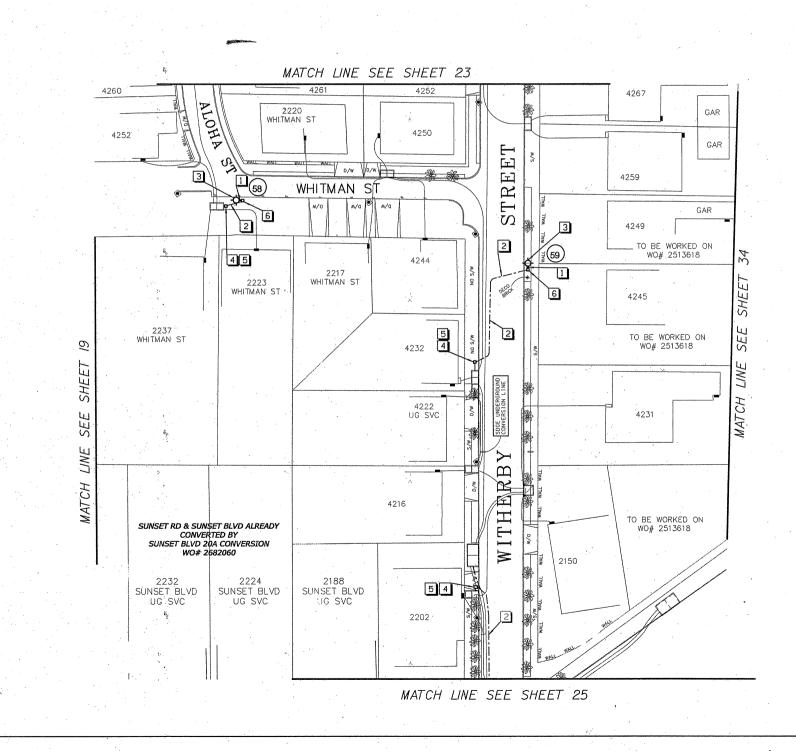

Furnish and install 116 new ornamental streetlights in District 3 Mission Hills MAD area, including removal and salvage 19 existing cobra streetlights in the same area. Connect streetlights to already installed adjacent pullboxes and pull cable to provide full functionality for the lighting systems.

- **2.1.** The Work shall be performed in accordance with:
  - **2.1.1.** This Notice Inviting Bids and Plans numbered **36779-1-D** through **36779-43-D**, inclusive.