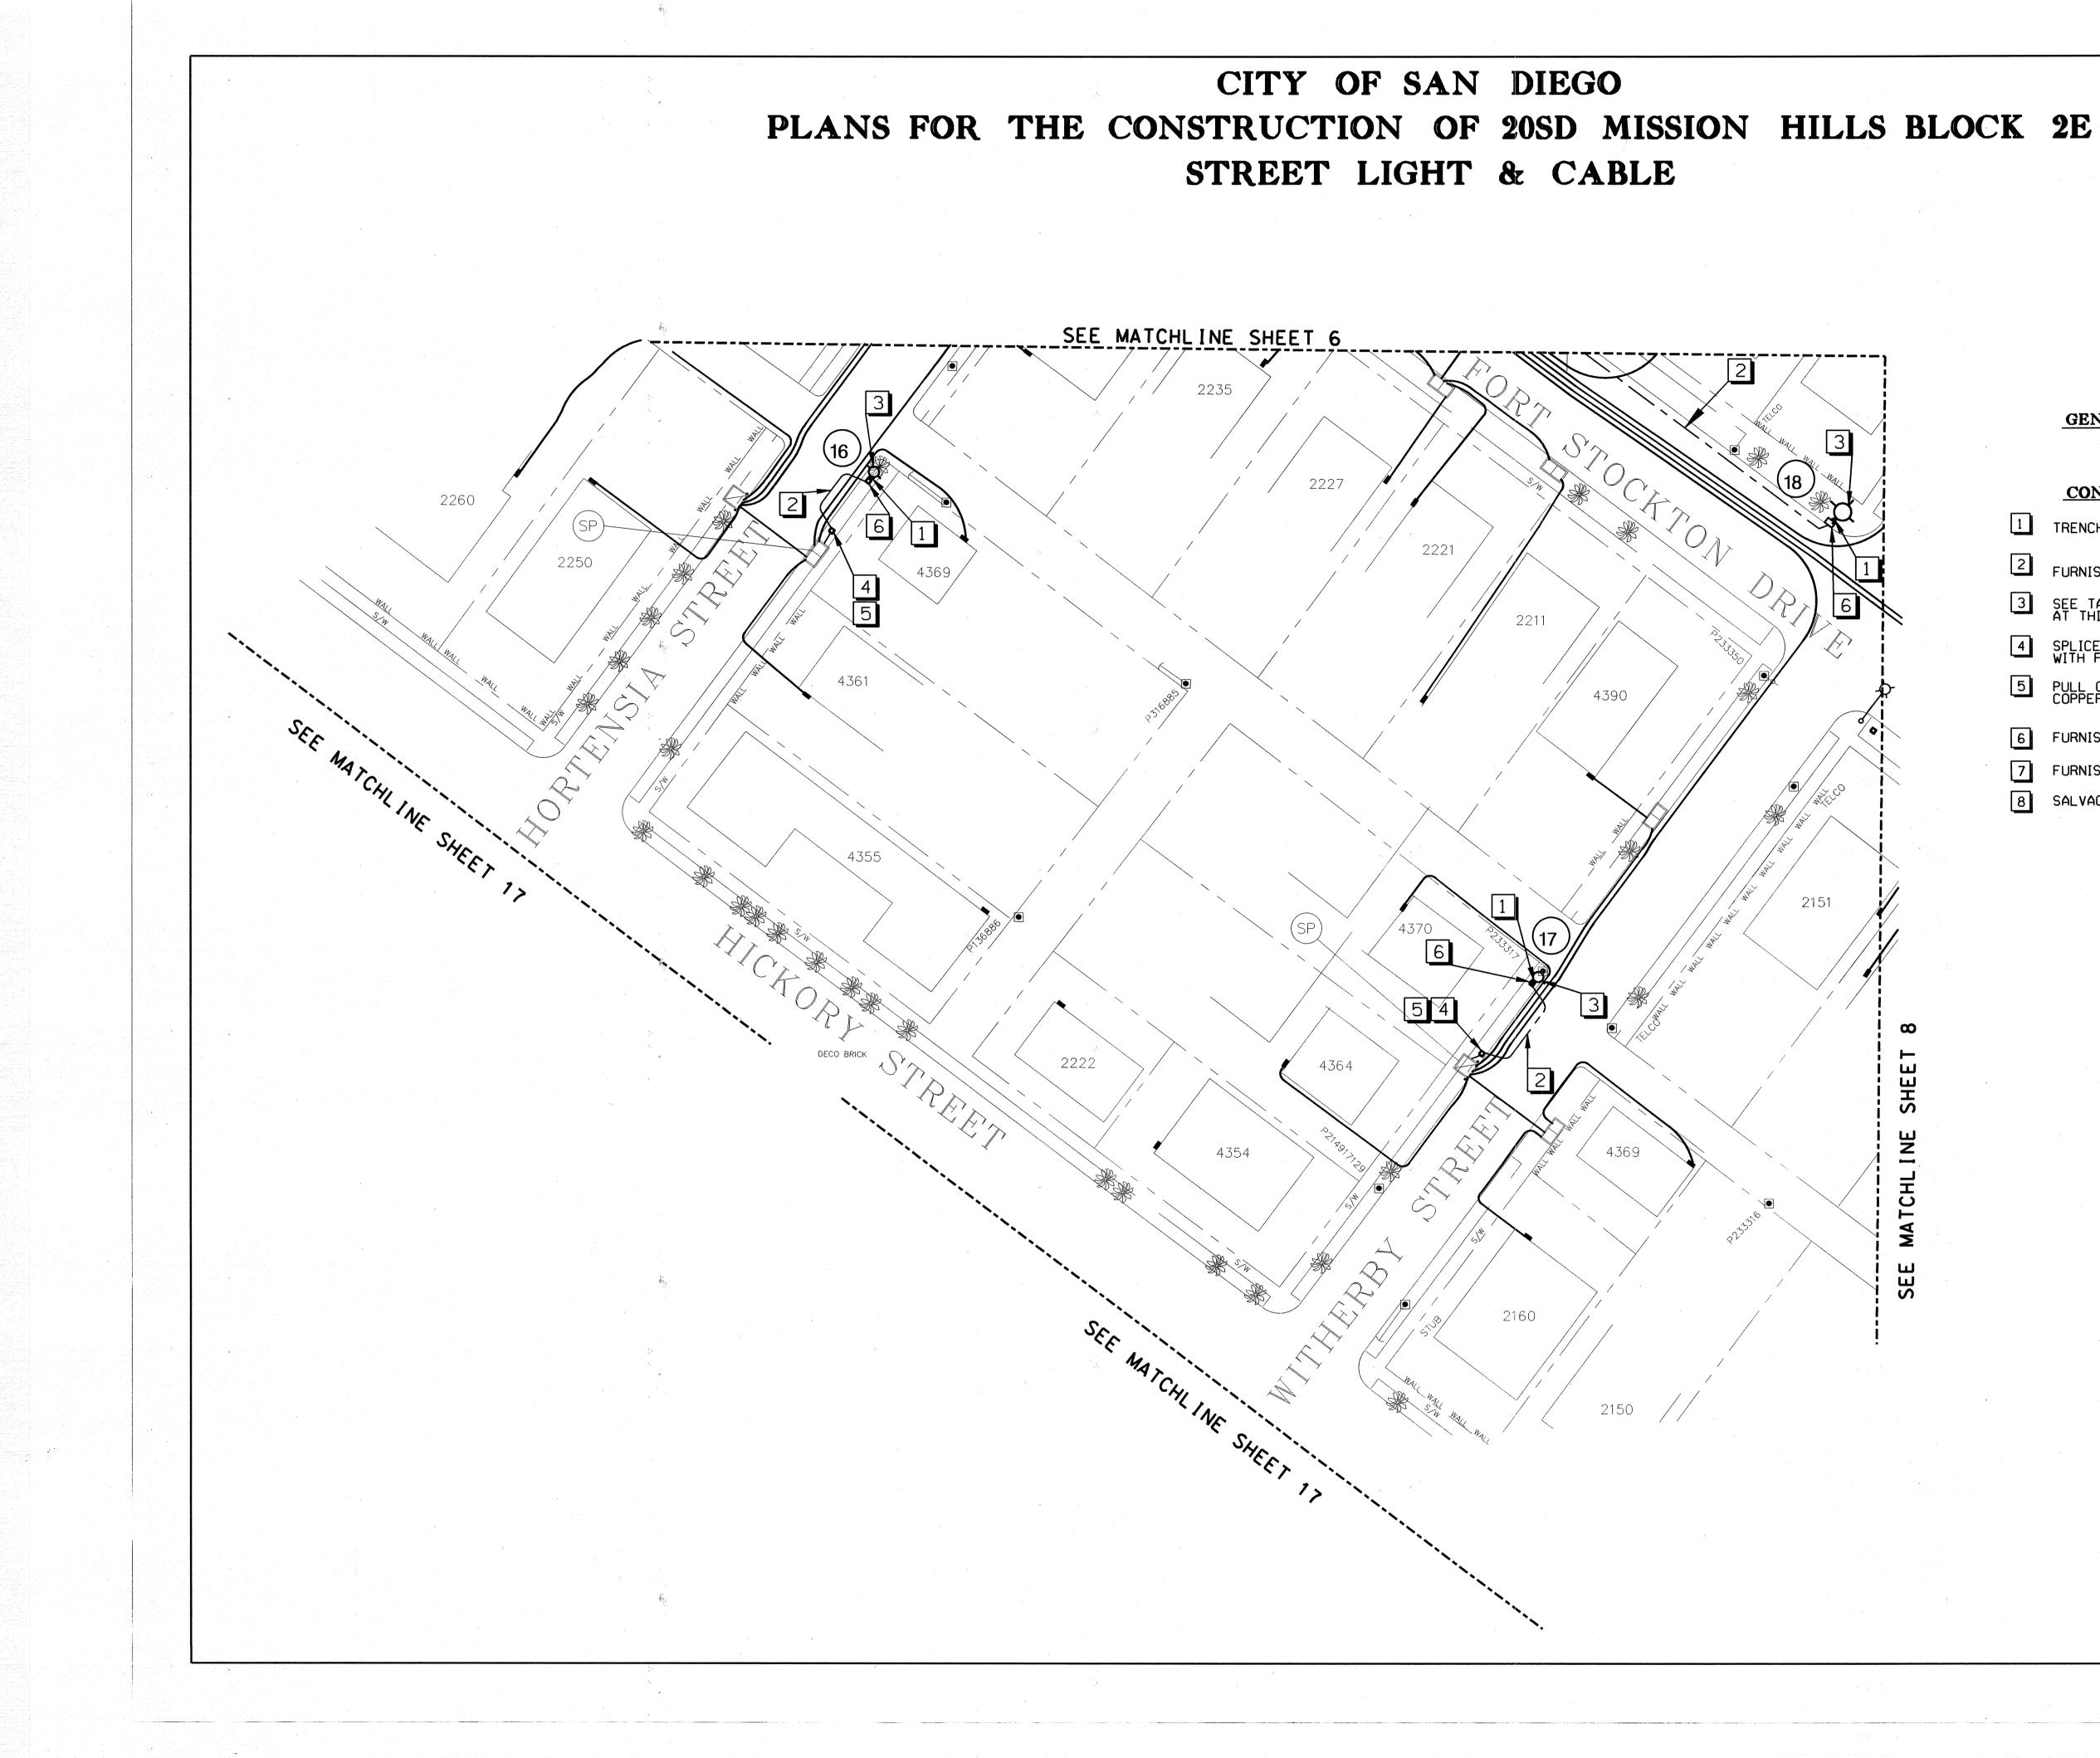

Furnish and install 116 new ornamental streetlights in District 3 Mission Hills MAD area, including removal and salvage 19 existing cobra streetlights in the same area. Connect streetlights to already installed adjacent pullboxes and pull cable to provide full functionality for the lighting systems.

- **2.1.** The Work shall be performed in accordance with:
  - **2.1.1.** This Notice Inviting Bids and Plans numbered **36779-1-D** through **36779-43-D**, inclusive.