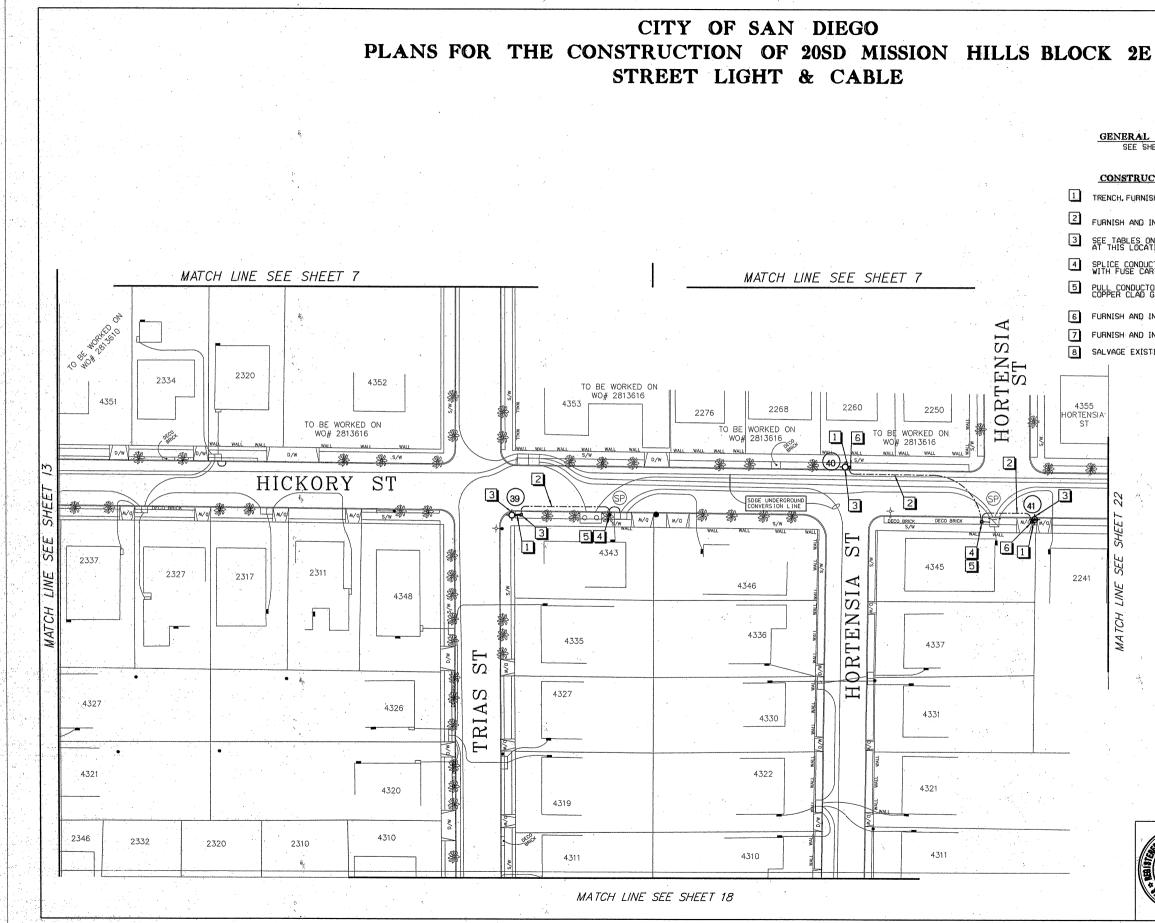

Furnish and install 116 new ornamental streetlights in District 3 Mission Hills MAD area, including removal and salvage 19 existing cobra streetlights in the same area. Connect streetlights to already installed adjacent pullboxes and pull cable to provide full functionality for the lighting systems.

- **2.1.** The Work shall be performed in accordance with:
  - **2.1.1.** This Notice Inviting Bids and Plans numbered **36779-1-D** through **36779-43-D**, inclusive.