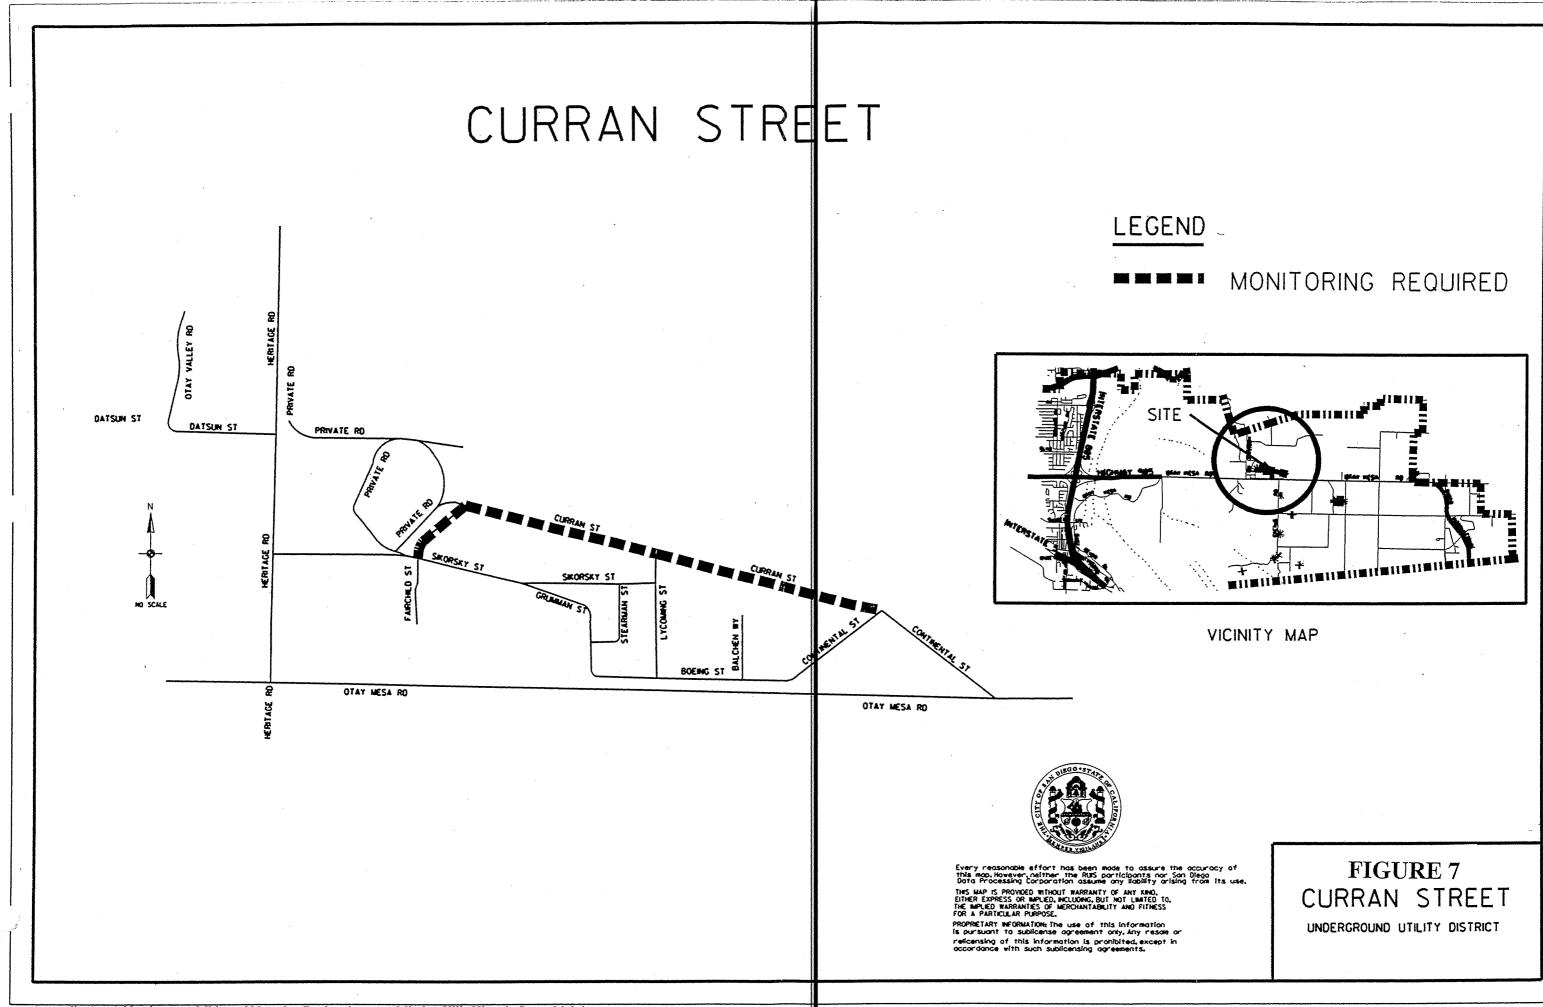

Furnish and install 116 new ornamental streetlights in District 3 Mission Hills MAD area, including removal and salvage 19 existing cobra streetlights in the same area. Connect streetlights to already installed adjacent pullboxes and pull cable to provide full functionality for the lighting systems.