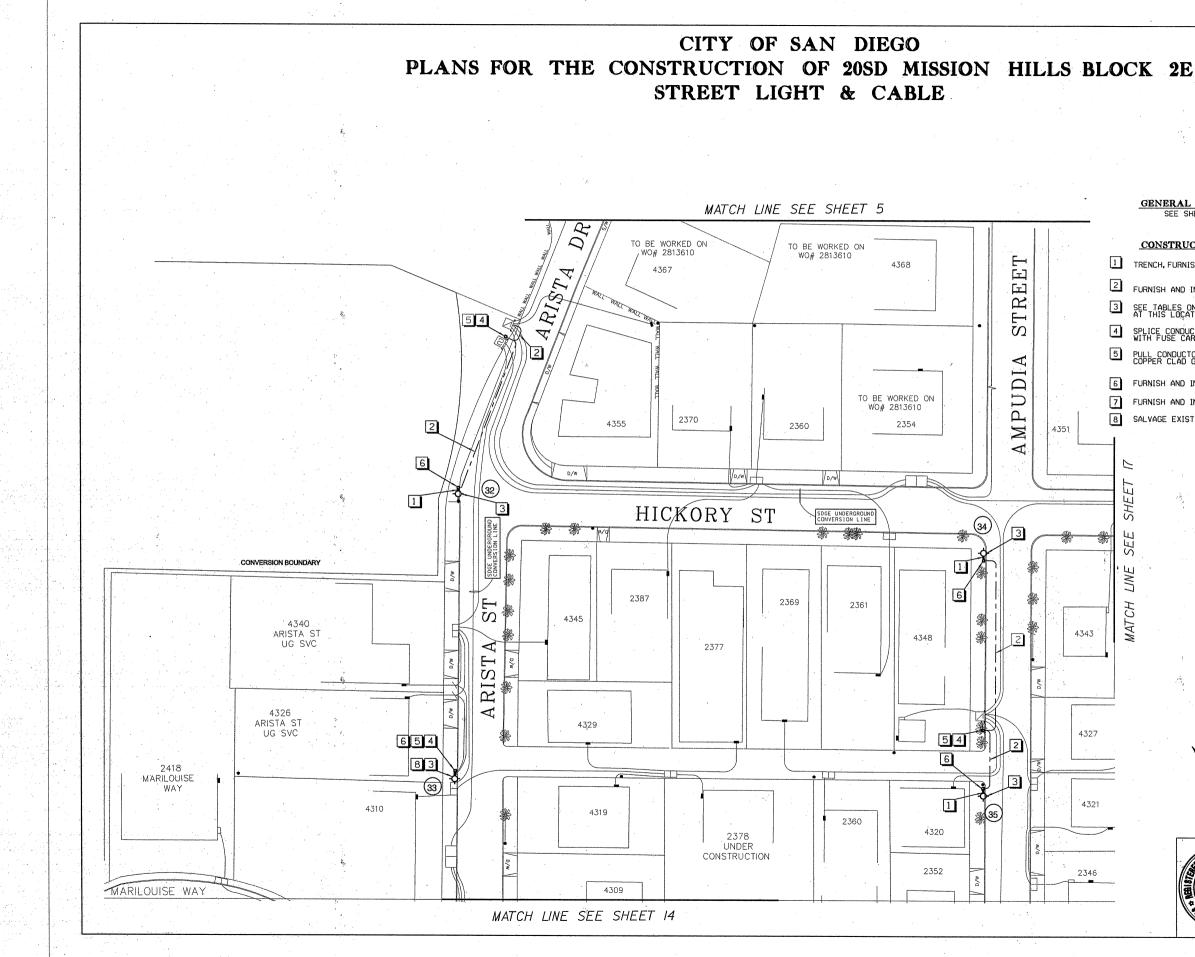

Furnish and install 116 new ornamental streetlights in District 3 Mission Hills MAD area, including removal and salvage 19 existing cobra streetlights in the same area. Connect streetlights to already installed adjacent pullboxes and pull cable to provide full functionality for the lighting systems.

- **2.1.** The Work shall be performed in accordance with:
  - **2.1.1.** This Notice Inviting Bids and Plans numbered **36779-1-D** through **36779-43-D**, inclusive.