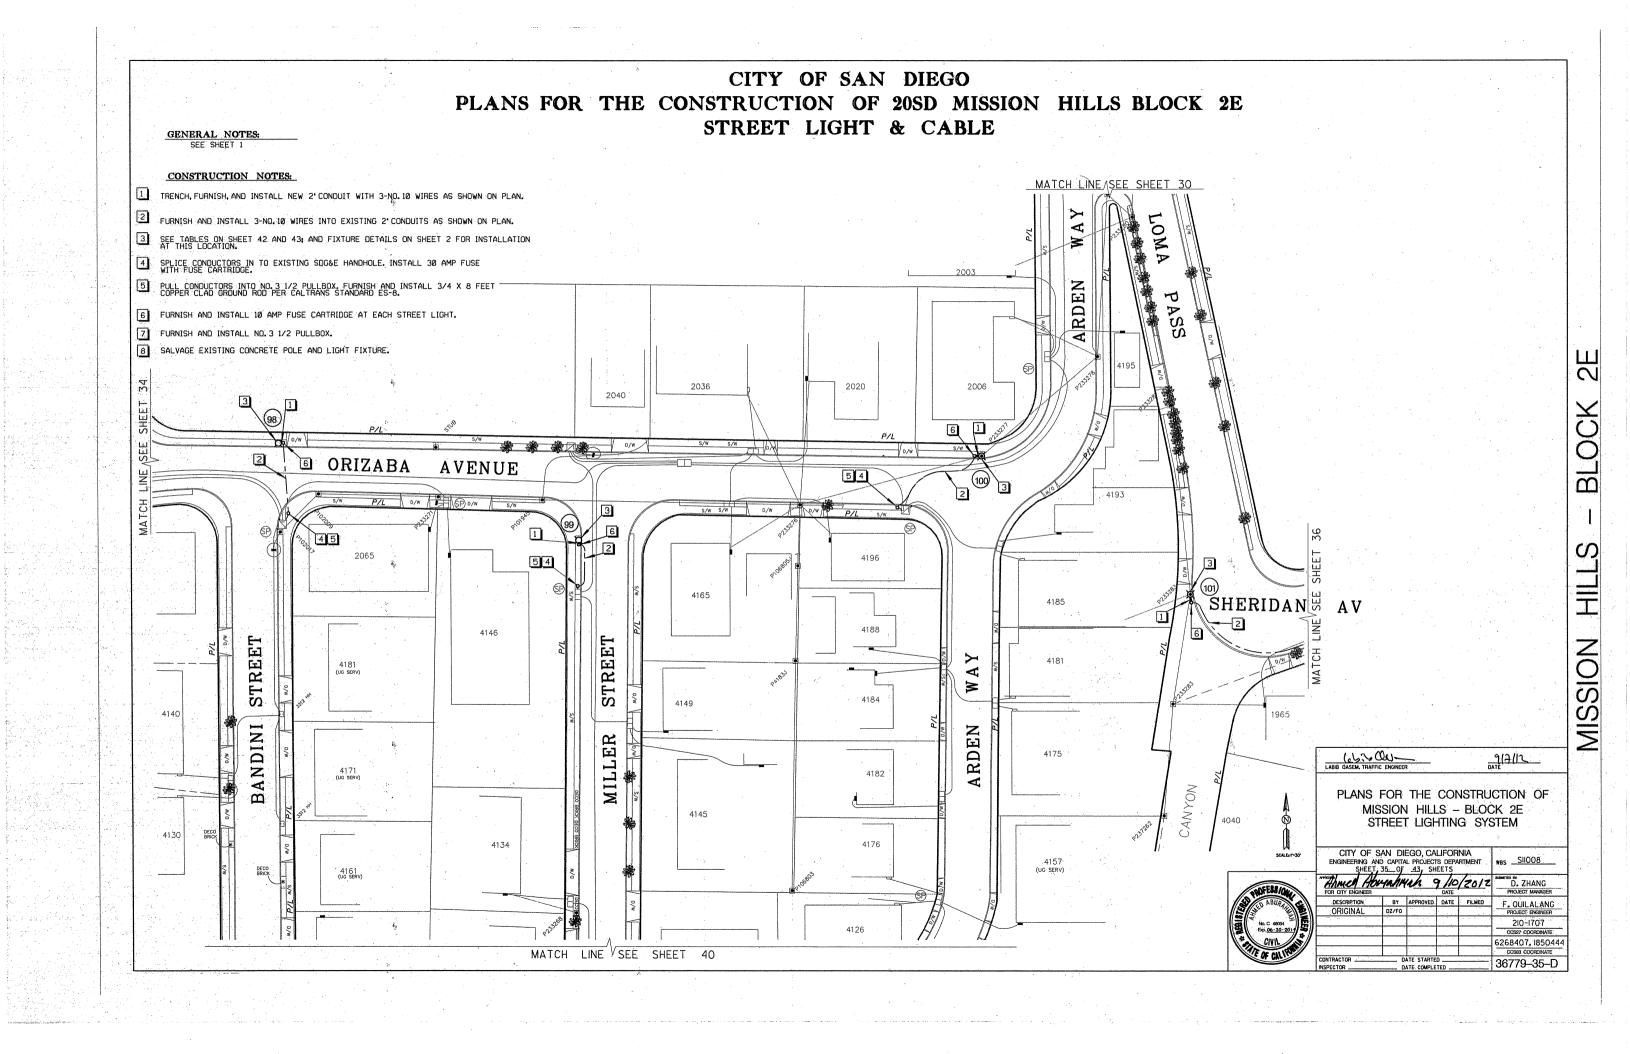

Furnish and install 116 new ornamental streetlights in District 3 Mission Hills MAD area, including removal and salvage 19 existing cobra streetlights in the same area. Connect streetlights to already installed adjacent pullboxes and pull cable to provide full functionality for the lighting systems.

- **2.1.** The Work shall be performed in accordance with:
  - **2.1.1.** This Notice Inviting Bids and Plans numbered **36779-1-D** through **36779-43-D**, inclusive.