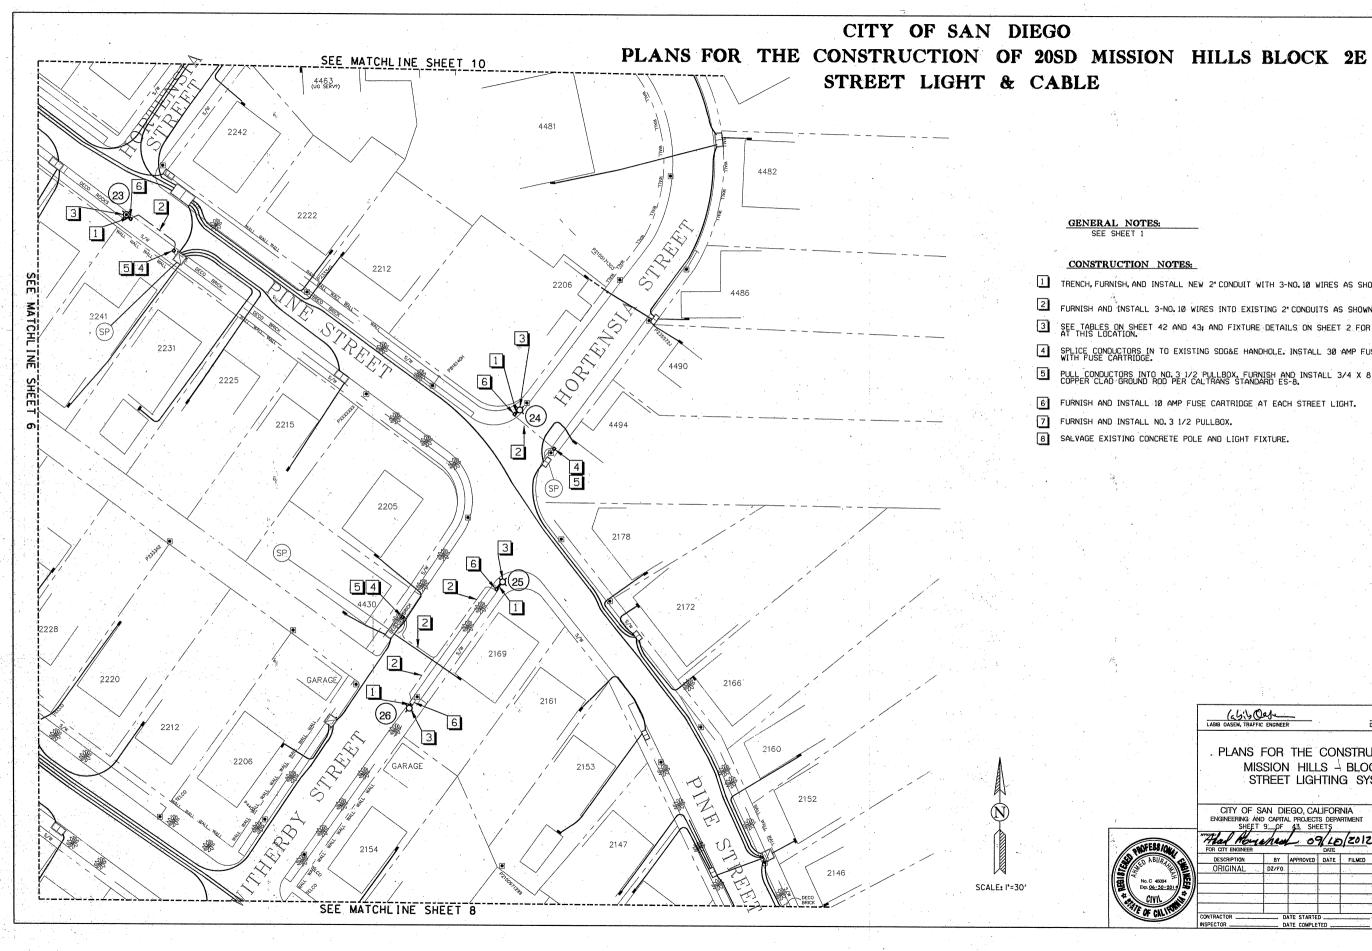

Furnish and install 116 new ornamental streetlights in District 3 Mission Hills MAD area, including removal and salvage 19 existing cobra streetlights in the same area. Connect streetlights to already installed adjacent pullboxes and pull cable to provide full functionality for the lighting systems.

- **2.1.** The Work shall be performed in accordance with:
  - **2.1.1.** This Notice Inviting Bids and Plans numbered **36779-1-D** through **36779-43-D**, inclusive.