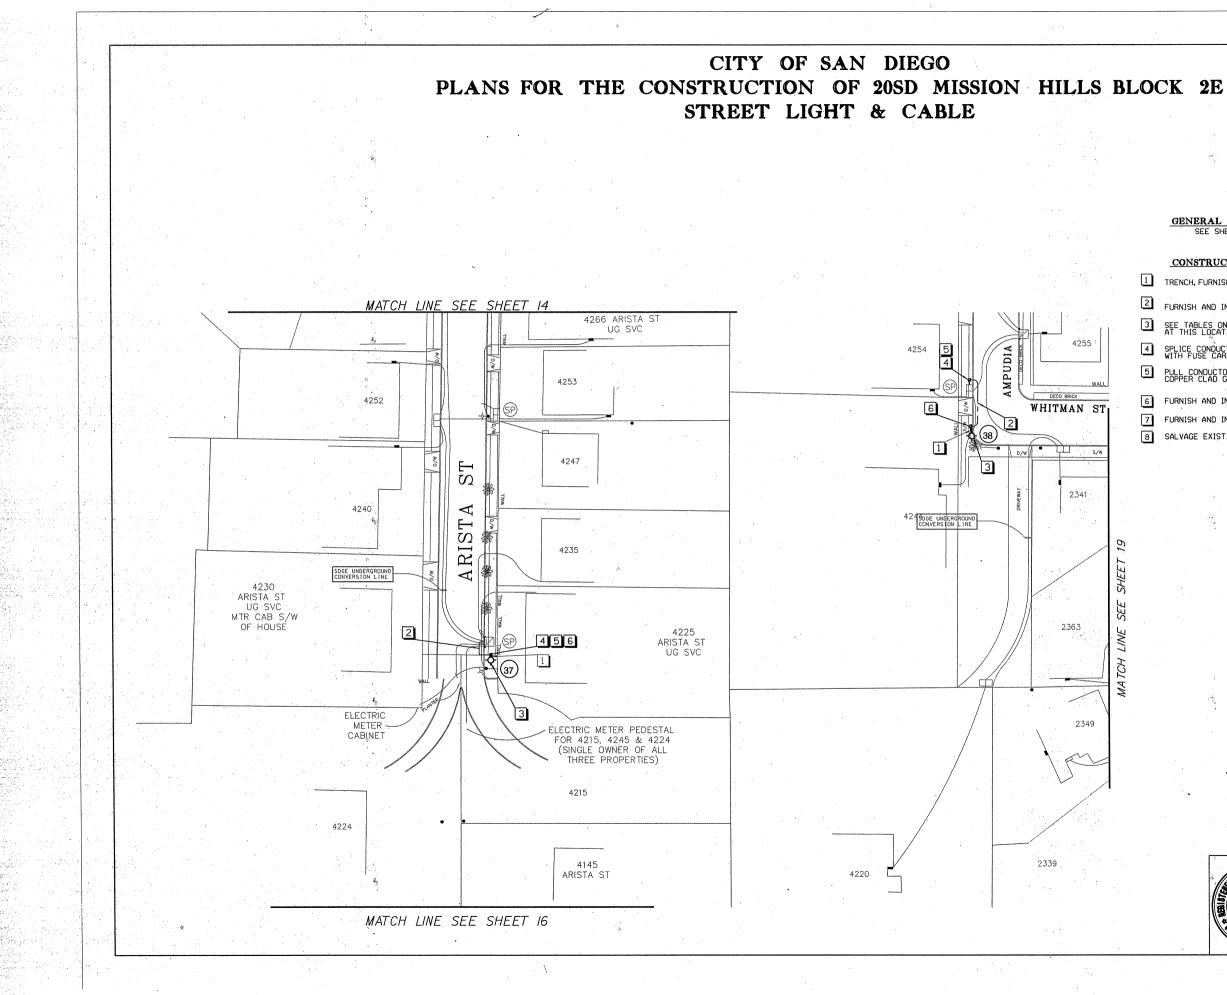

Furnish and install 116 new ornamental streetlights in District 3 Mission Hills MAD area, including removal and salvage 19 existing cobra streetlights in the same area. Connect streetlights to already installed adjacent pullboxes and pull cable to provide full functionality for the lighting systems.

- **2.1.** The Work shall be performed in accordance with:
  - **2.1.1.** This Notice Inviting Bids and Plans numbered **36779-1-D** through **36779-43-D**, inclusive.