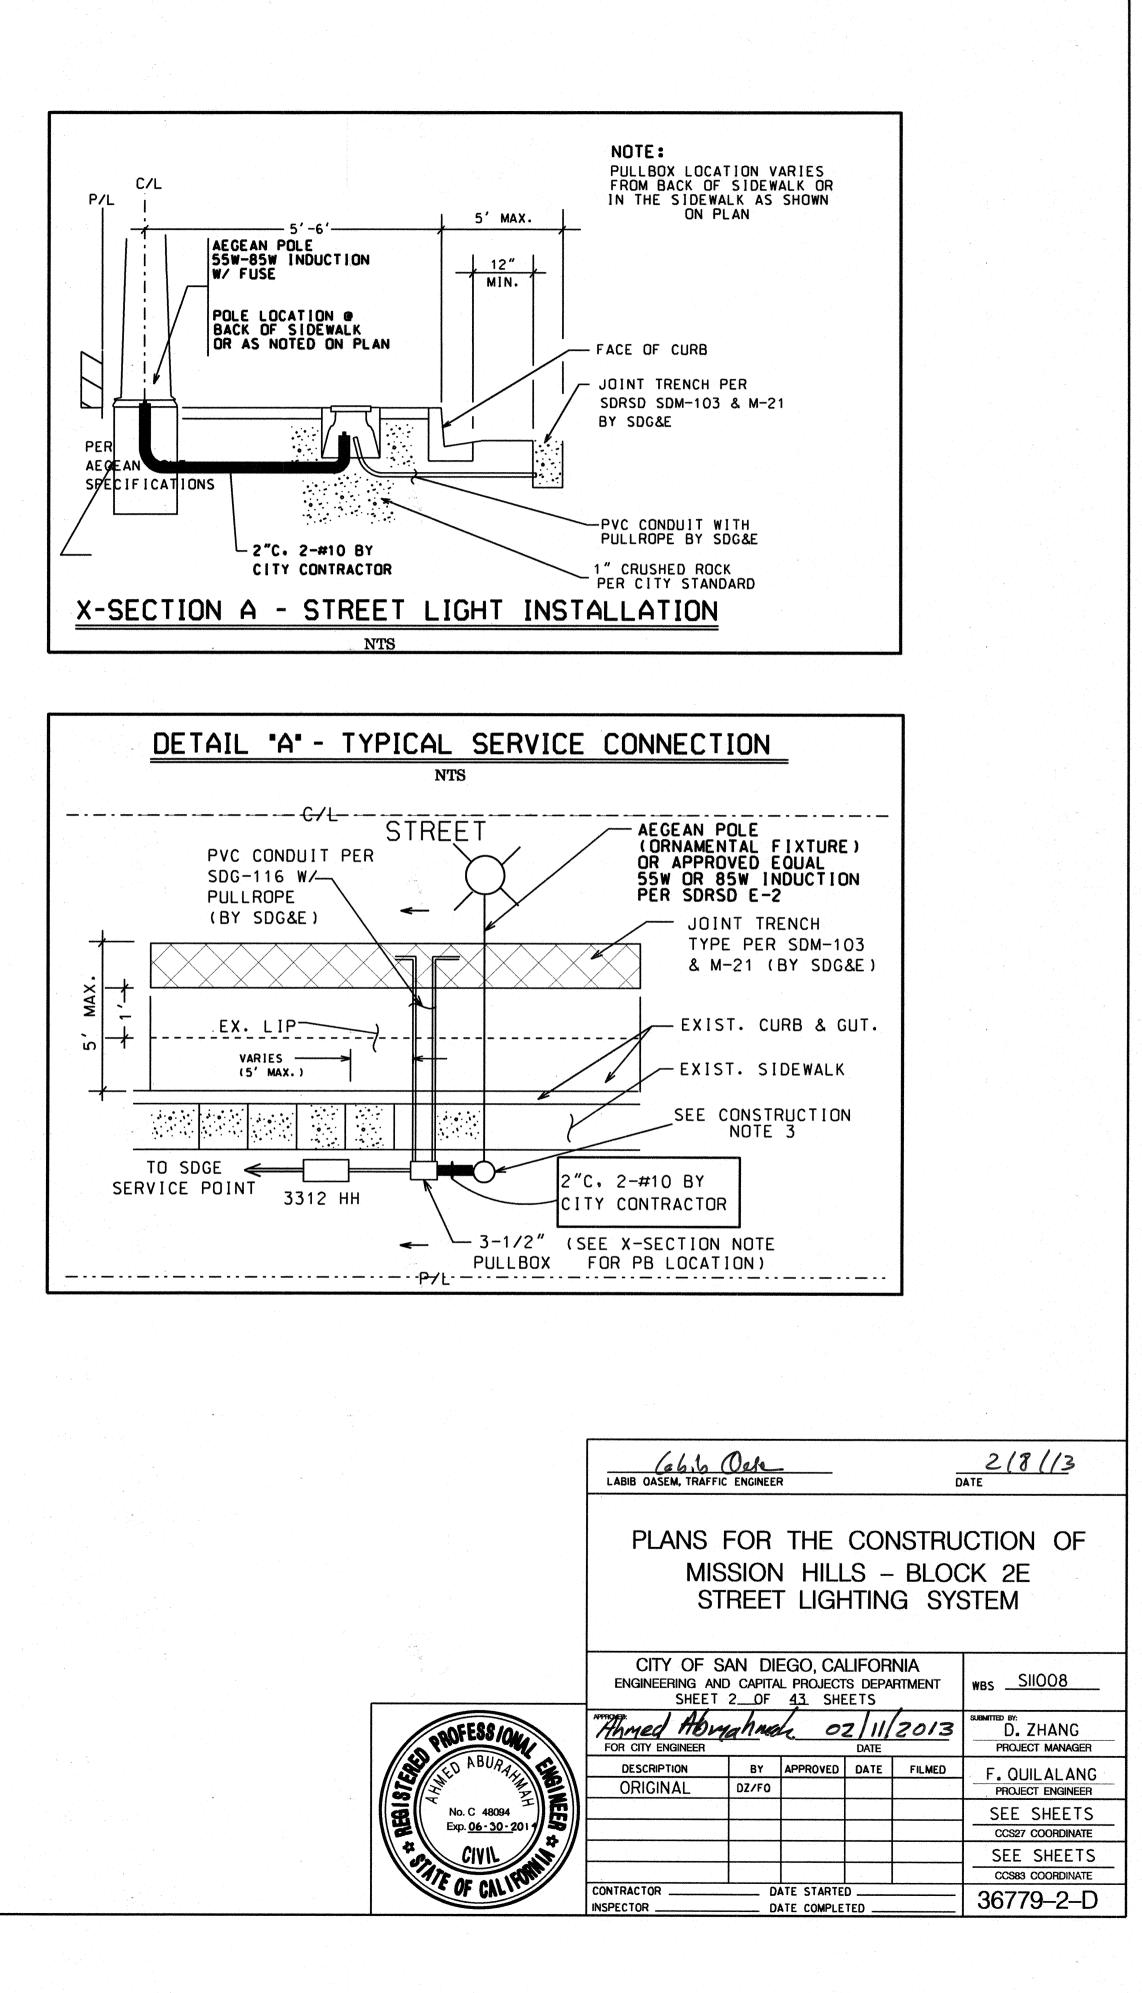

Furnish and install 116 new ornamental streetlights in District 3 Mission Hills MAD area, including removal and salvage 19 existing cobra streetlights in the same area. Connect streetlights to already installed adjacent pullboxes and pull cable to provide full functionality for the lighting systems.