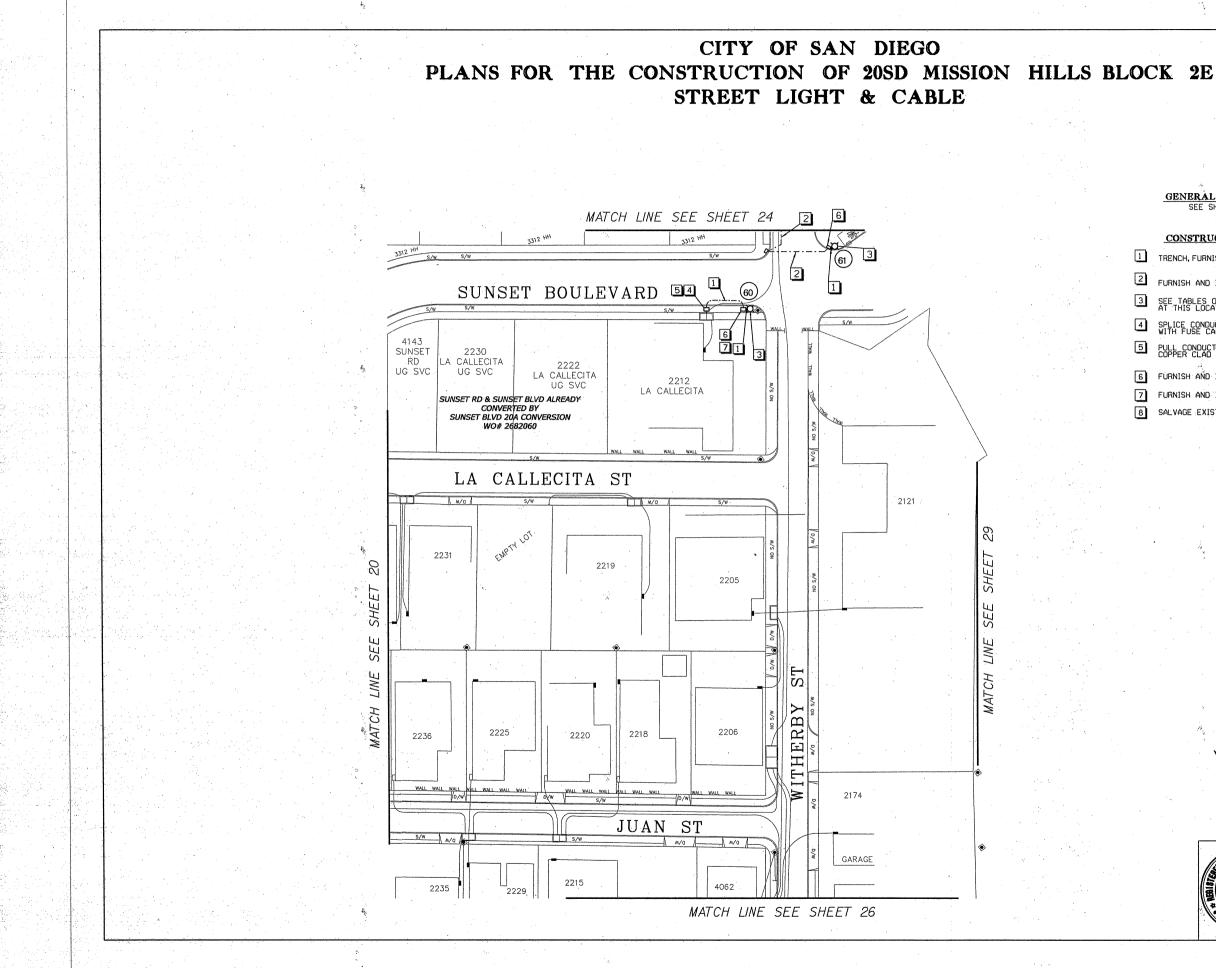

Furnish and install 116 new ornamental streetlights in District 3 Mission Hills MAD area, including removal and salvage 19 existing cobra streetlights in the same area. Connect streetlights to already installed adjacent pullboxes and pull cable to provide full functionality for the lighting systems.

- **2.1.** The Work shall be performed in accordance with:
  - **2.1.1.** This Notice Inviting Bids and Plans numbered **36779-1-D** through **36779-43-D**, inclusive.