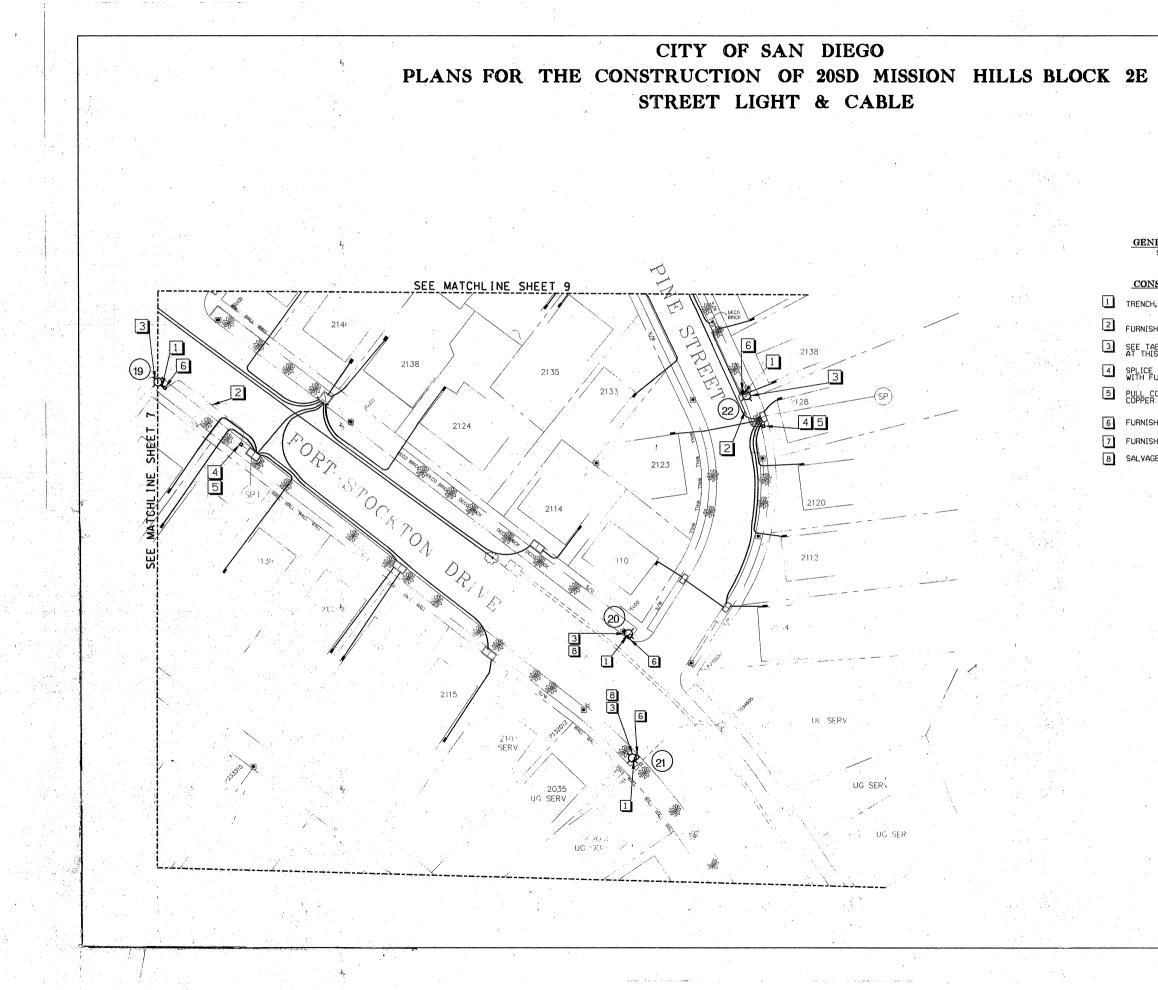

Furnish and install 116 new ornamental streetlights in District 3 Mission Hills MAD area, including removal and salvage 19 existing cobra streetlights in the same area. Connect streetlights to already installed adjacent pullboxes and pull cable to provide full functionality for the lighting systems.

- **2.1.** The Work shall be performed in accordance with:
  - **2.1.1.** This Notice Inviting Bids and Plans numbered **36779-1-D** through **36779-43-D**, inclusive.