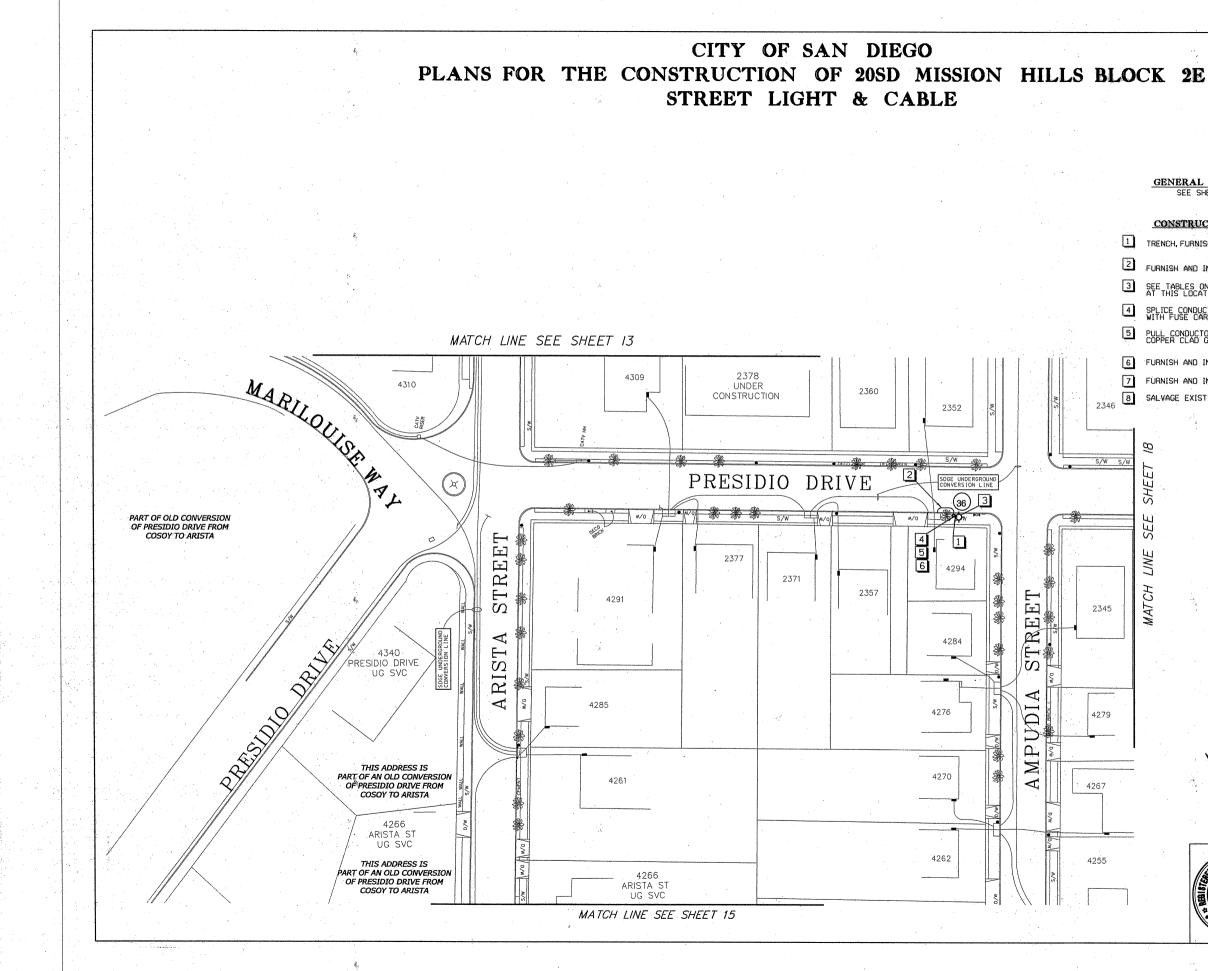

Furnish and install 116 new ornamental streetlights in District 3 Mission Hills MAD area, including removal and salvage 19 existing cobra streetlights in the same area. Connect streetlights to already installed adjacent pullboxes and pull cable to provide full functionality for the lighting systems.

- **2.1.** The Work shall be performed in accordance with:
  - **2.1.1.** This Notice Inviting Bids and Plans numbered **36779-1-D** through **36779-43-D**, inclusive.