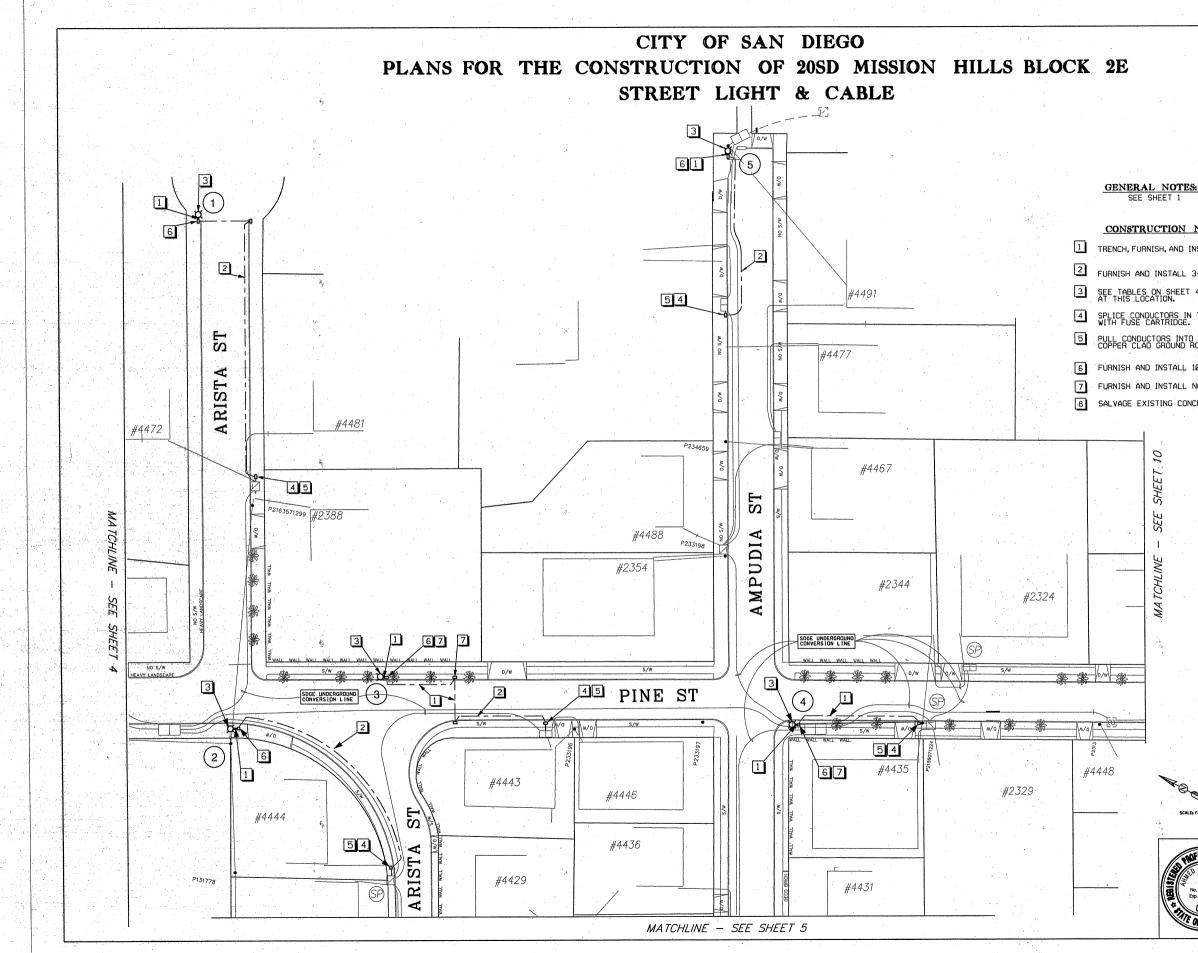

Furnish and install 116 new ornamental streetlights in District 3 Mission Hills MAD area, including removal and salvage 19 existing cobra streetlights in the same area. Connect streetlights to already installed adjacent pullboxes and pull cable to provide full functionality for the lighting systems.