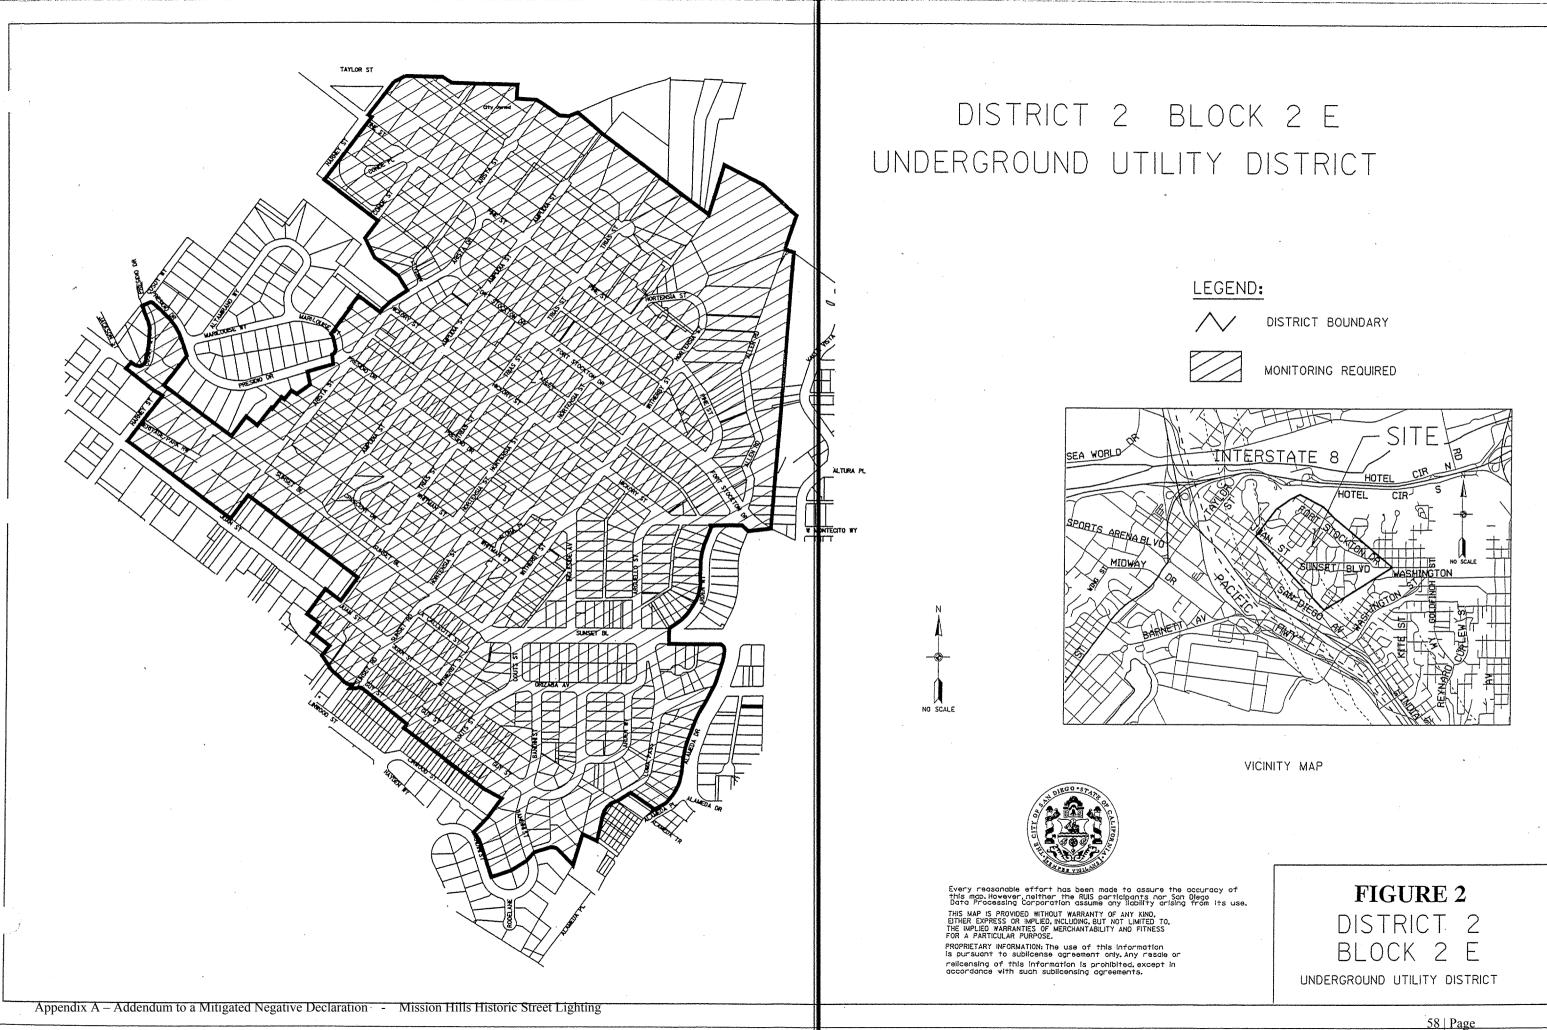

## MISSION HILLS HISTORIC STREET LIGHTING

VOLUME 1 OF 2

| BID NO.:             | K-13-5793-DBB-3   |
|----------------------|-------------------|
| SAP NO. (WBS/IO/CC): | S-11008 / B-00709 |
| CLIENT DEPARTMENT:   | 2113              |
| COUNCIL DISTRICT:    | 2                 |
| PROJECT TYPE:        | IH                |