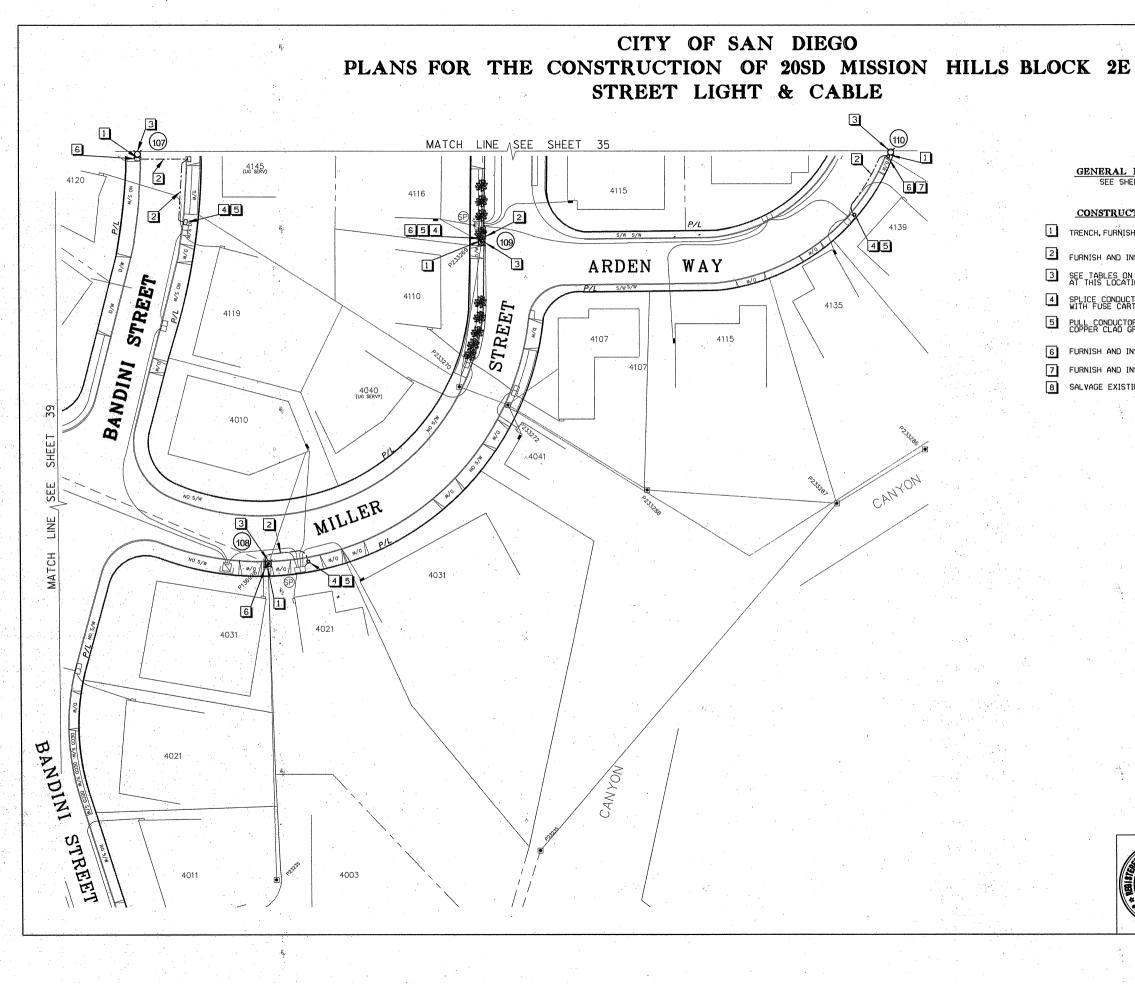

Furnish and install 116 new ornamental streetlights in District 3 Mission Hills MAD area, including removal and salvage 19 existing cobra streetlights in the same area. Connect streetlights to already installed adjacent pullboxes and pull cable to provide full functionality for the lighting systems.

- **2.1.** The Work shall be performed in accordance with:
  - **2.1.1.** This Notice Inviting Bids and Plans numbered **36779-1-D** through **36779-43-D**, inclusive.