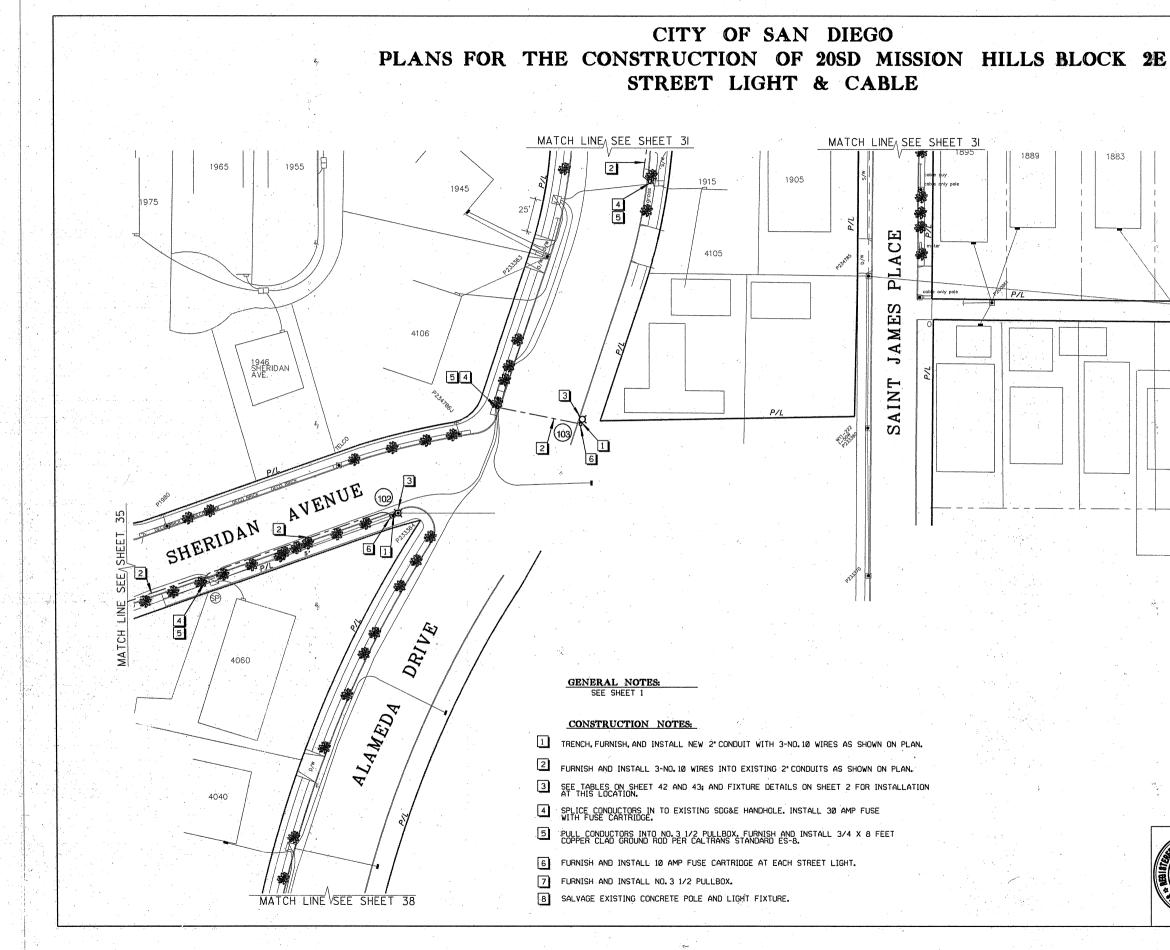

Furnish and install 116 new ornamental streetlights in District 3 Mission Hills MAD area, including removal and salvage 19 existing cobra streetlights in the same area. Connect streetlights to already installed adjacent pullboxes and pull cable to provide full functionality for the lighting systems.

- **2.1.** The Work shall be performed in accordance with:
  - **2.1.1.** This Notice Inviting Bids and Plans numbered **36779-1-D** through **36779-43-D**, inclusive.