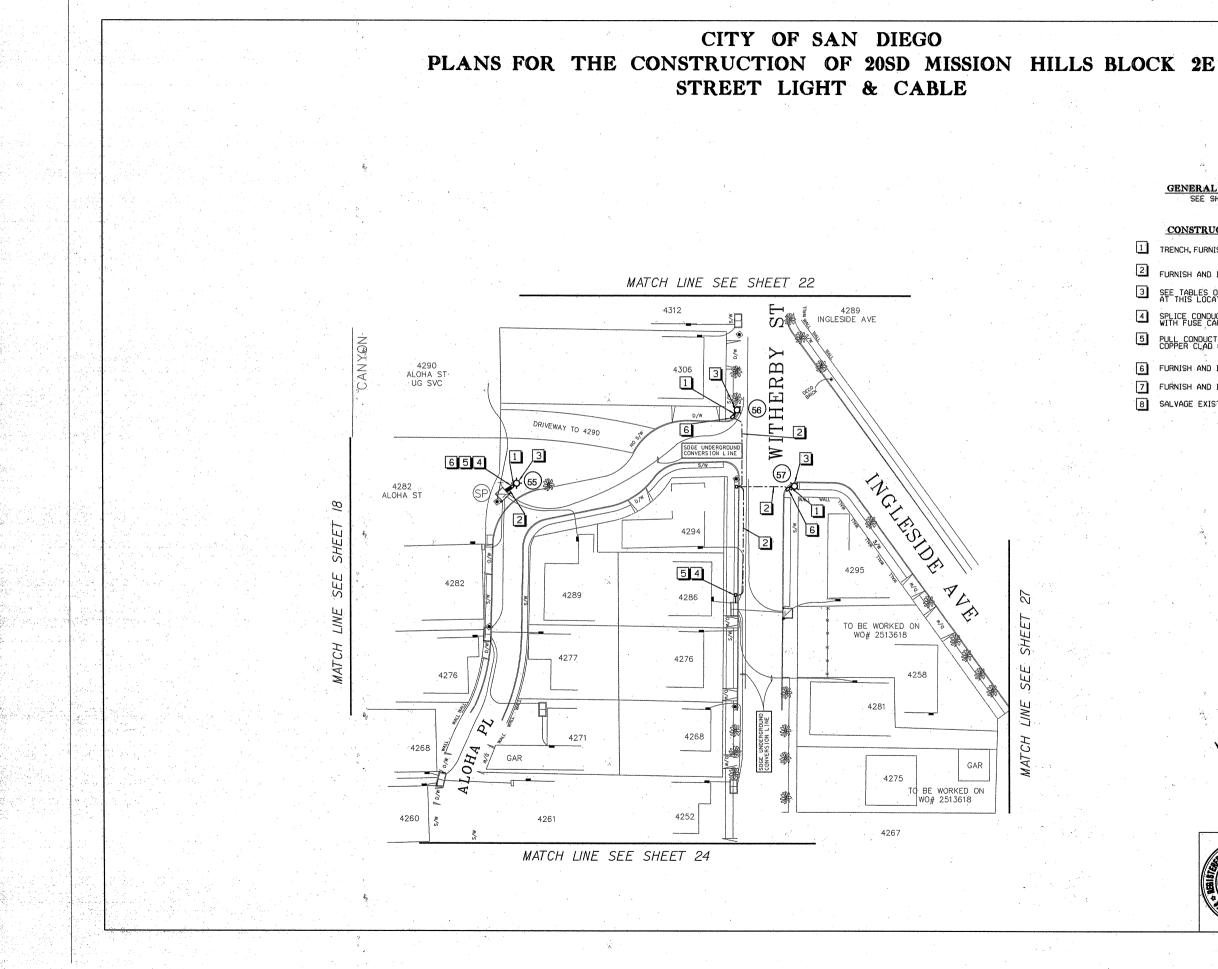

Furnish and install 116 new ornamental streetlights in District 3 Mission Hills MAD area, including removal and salvage 19 existing cobra streetlights in the same area. Connect streetlights to already installed adjacent pullboxes and pull cable to provide full functionality for the lighting systems.

- **2.1.** The Work shall be performed in accordance with:
  - **2.1.1.** This Notice Inviting Bids and Plans numbered **36779-1-D** through **36779-43-D**, inclusive.