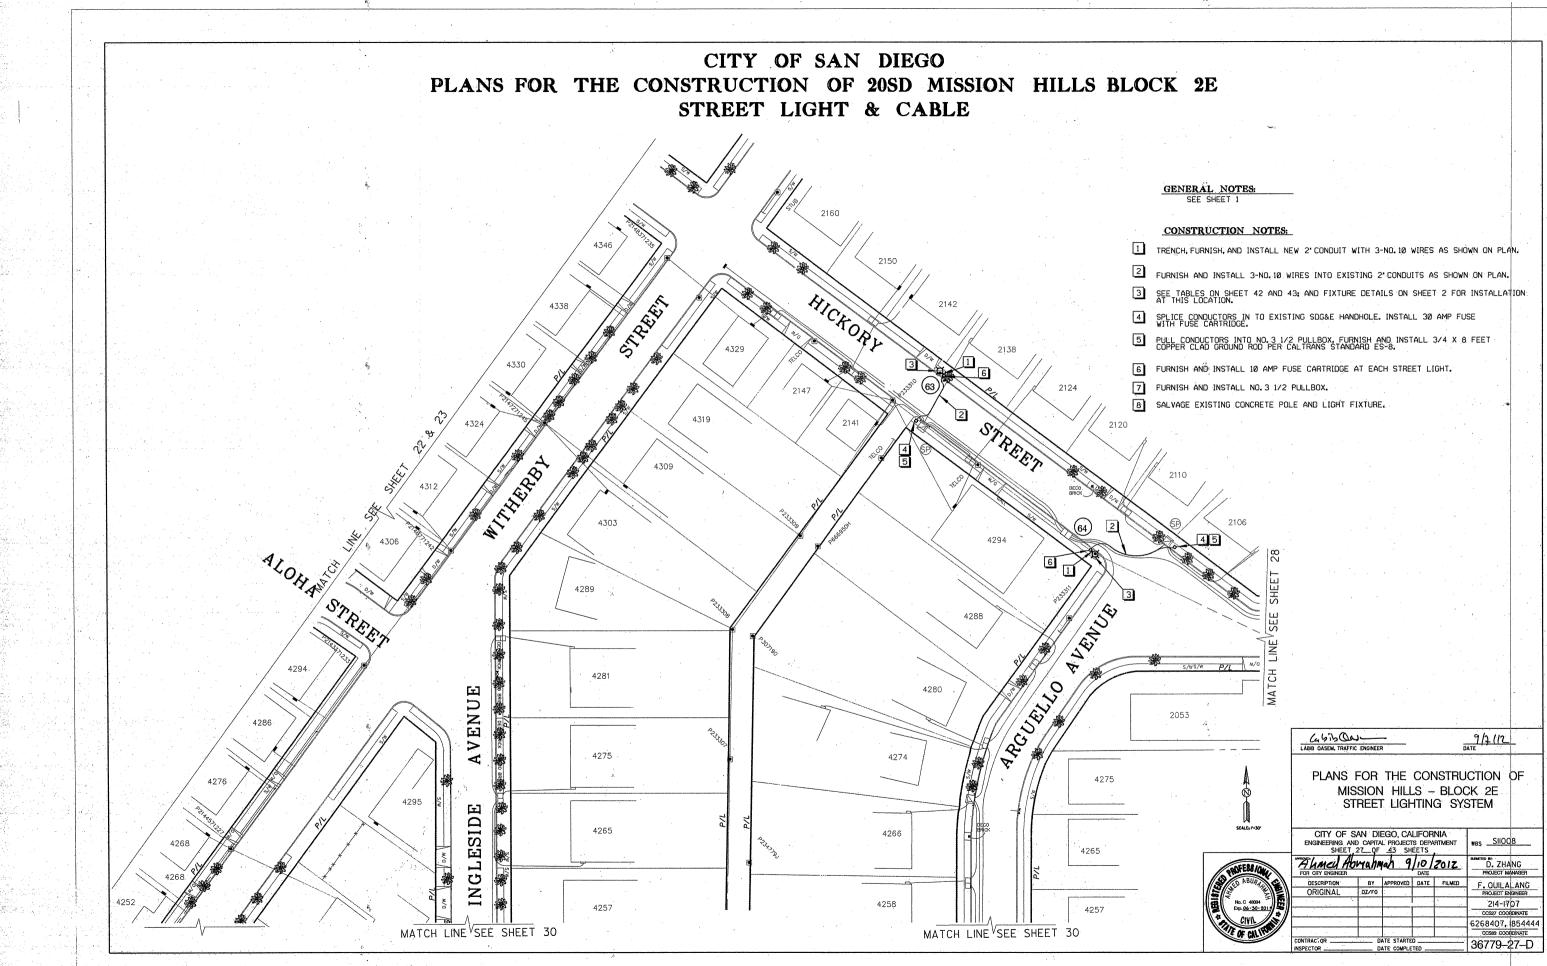

Furnish and install 116 new ornamental streetlights in District 3 Mission Hills MAD area, including removal and salvage 19 existing cobra streetlights in the same area. Connect streetlights to already installed adjacent pullboxes and pull cable to provide full functionality for the lighting systems.

- **2.1.** The Work shall be performed in accordance with:
  - **2.1.1.** This Notice Inviting Bids and Plans numbered **36779-1-D** through **36779-43-D**, inclusive.