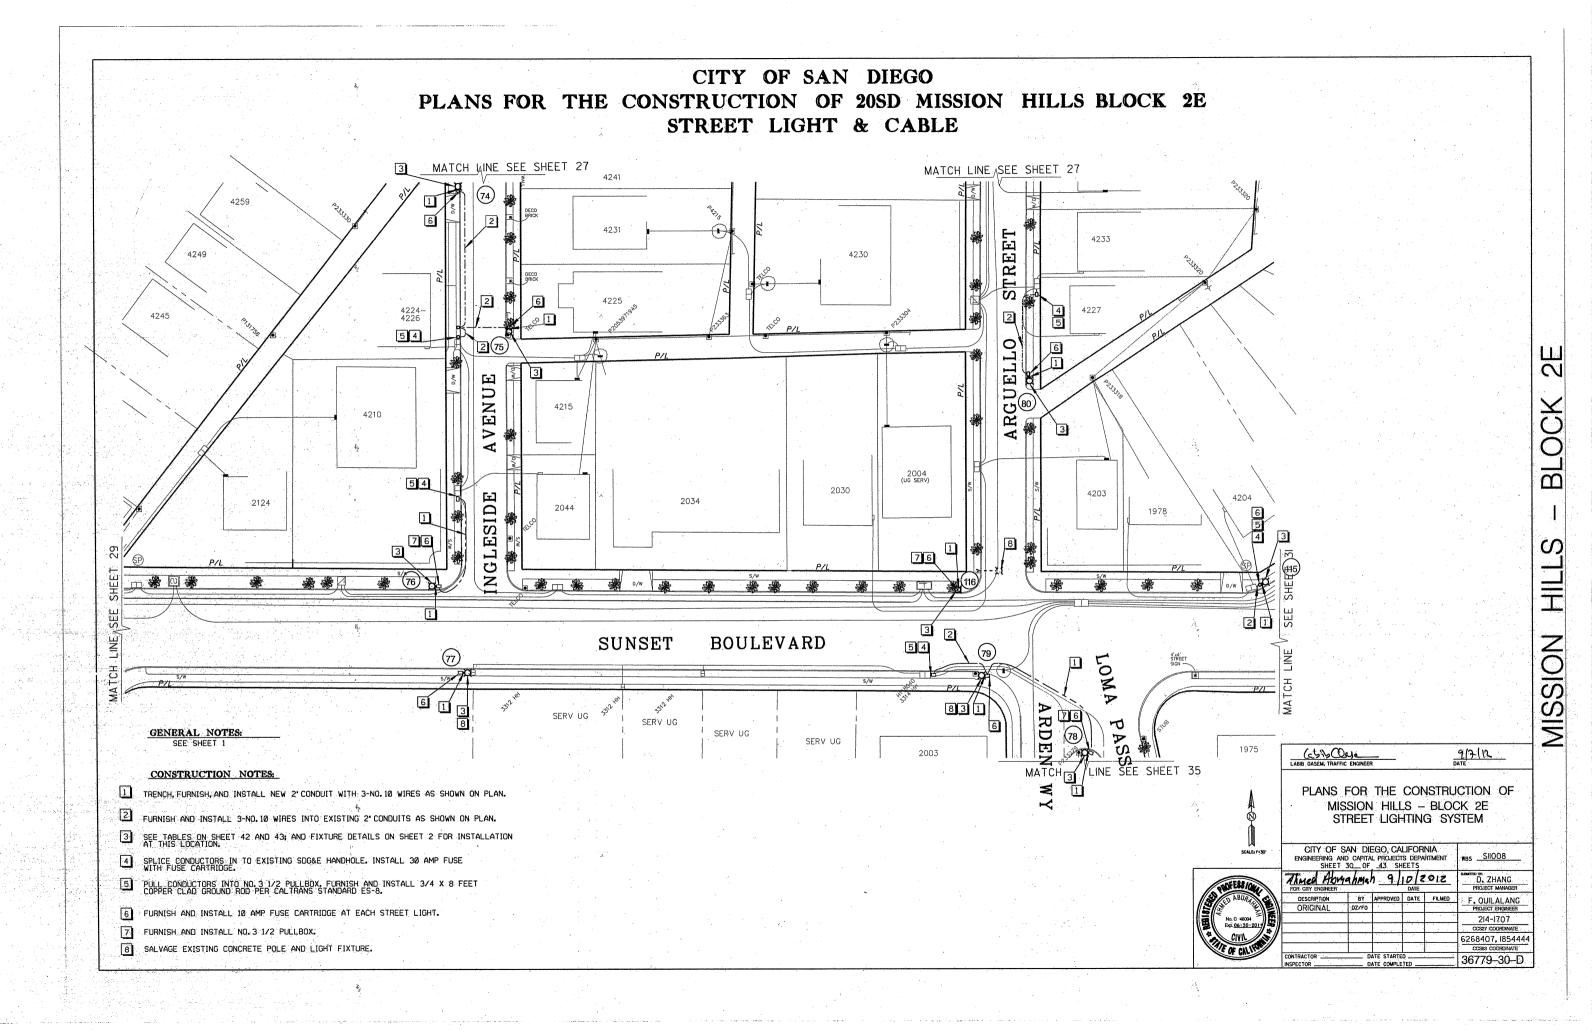

Furnish and install 116 new ornamental streetlights in District 3 Mission Hills MAD area, including removal and salvage 19 existing cobra streetlights in the same area. Connect streetlights to already installed adjacent pullboxes and pull cable to provide full functionality for the lighting systems.

- **2.1.** The Work shall be performed in accordance with:
  - **2.1.1.** This Notice Inviting Bids and Plans numbered **36779-1-D** through **36779-43-D**, inclusive.