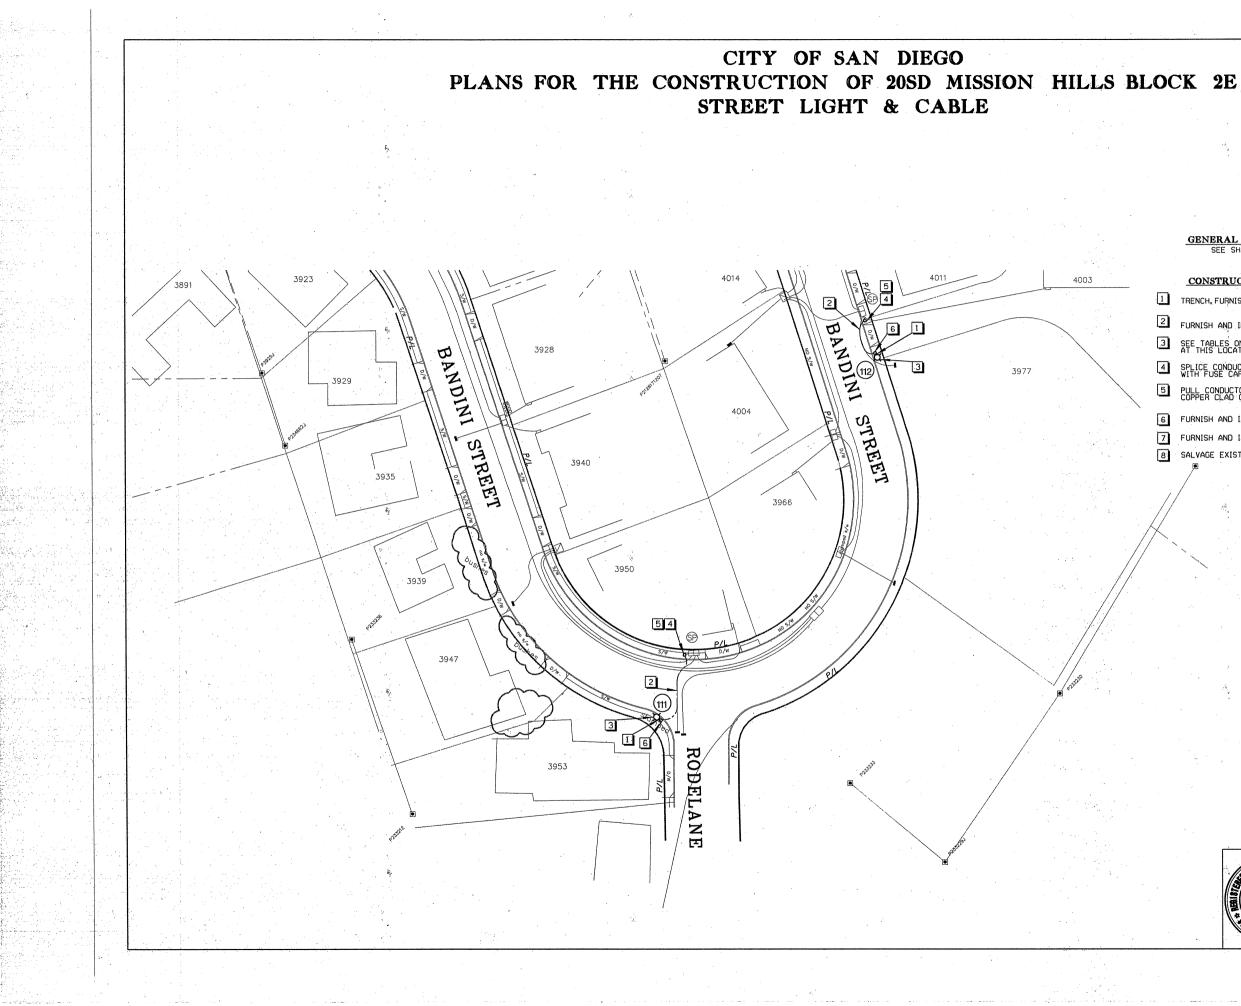

Furnish and install 116 new ornamental streetlights in District 3 Mission Hills MAD area, including removal and salvage 19 existing cobra streetlights in the same area. Connect streetlights to already installed adjacent pullboxes and pull cable to provide full functionality for the lighting systems.

- **2.1.** The Work shall be performed in accordance with:
  - **2.1.1.** This Notice Inviting Bids and Plans numbered **36779-1-D** through **36779-43-D**, inclusive.