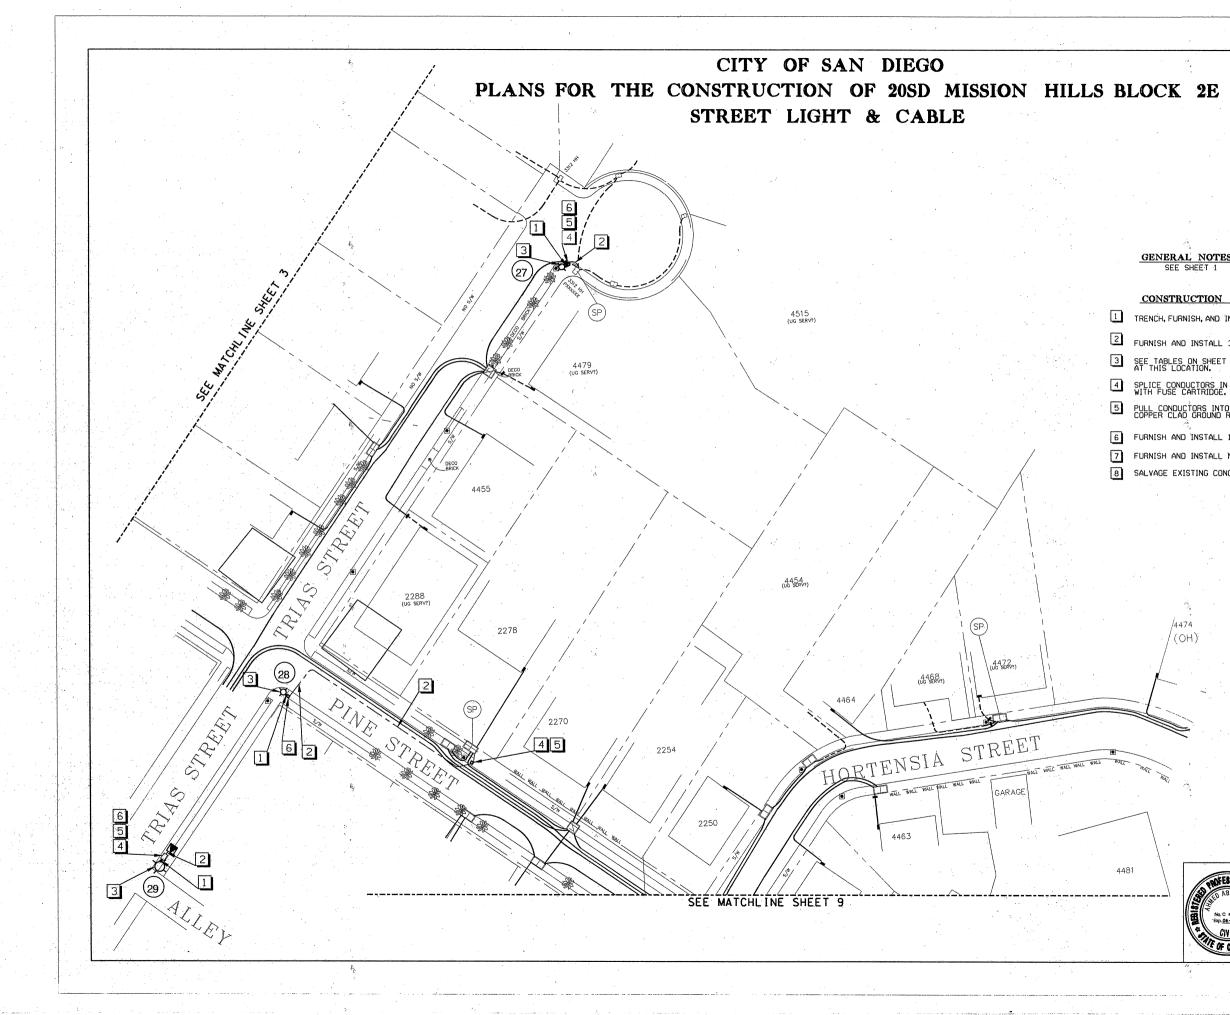

Furnish and install 116 new ornamental streetlights in District 3 Mission Hills MAD area, including removal and salvage 19 existing cobra streetlights in the same area. Connect streetlights to already installed adjacent pullboxes and pull cable to provide full functionality for the lighting systems.

- **2.1.** The Work shall be performed in accordance with:
  - **2.1.1.** This Notice Inviting Bids and Plans numbered **36779-1-D** through **36779-43-D**, inclusive.