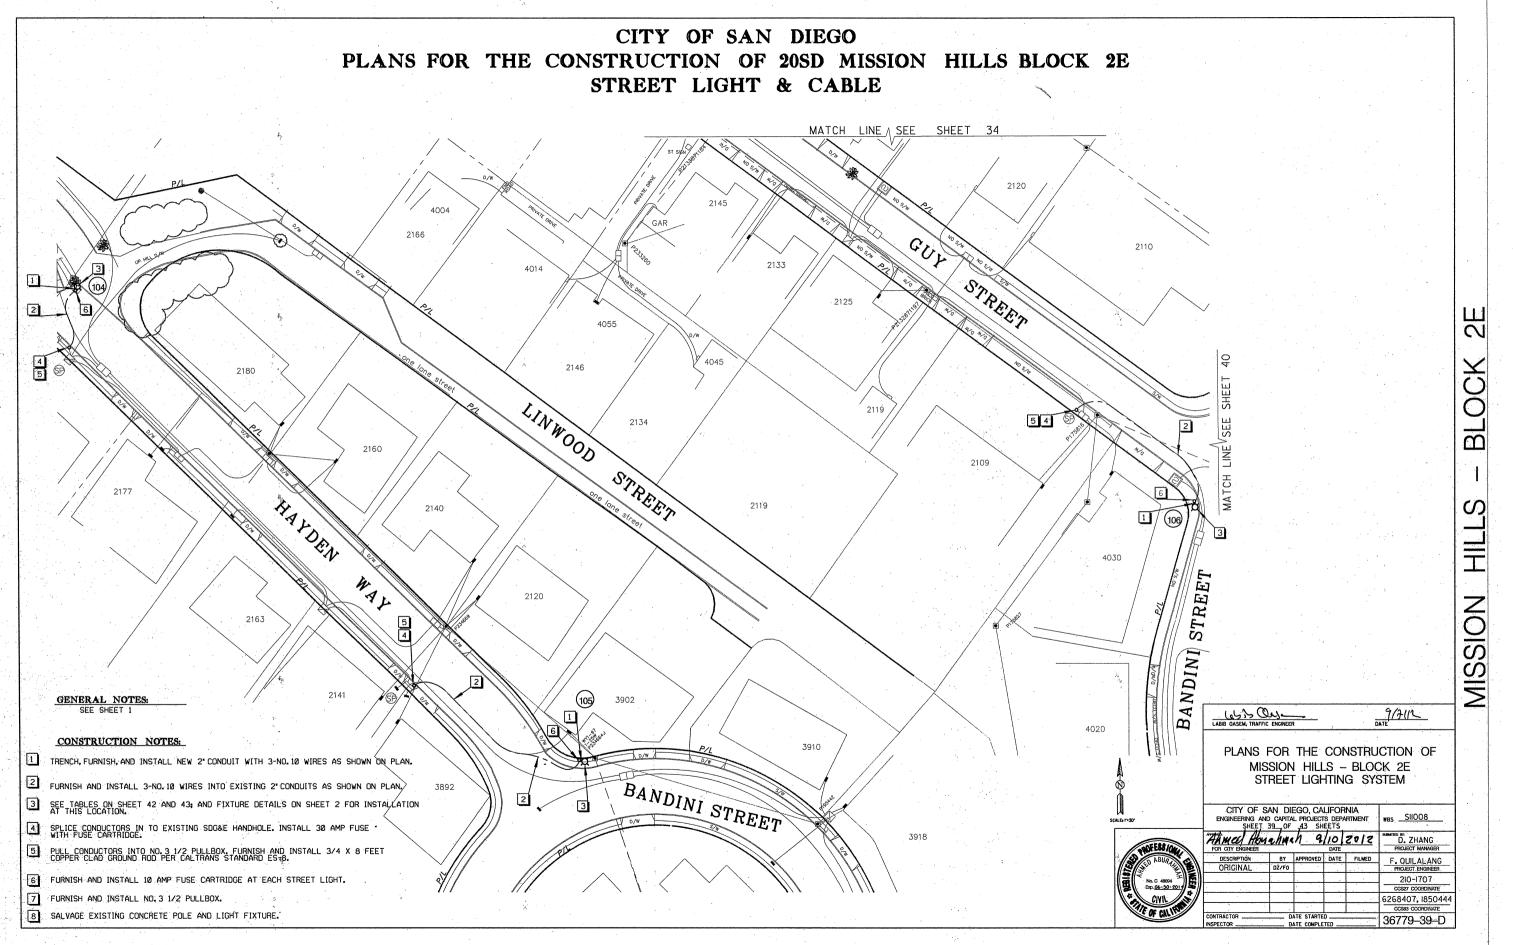

Furnish and install 116 new ornamental streetlights in District 3 Mission Hills MAD area, including removal and salvage 19 existing cobra streetlights in the same area. Connect streetlights to already installed adjacent pullboxes and pull cable to provide full functionality for the lighting systems.

- **2.1.** The Work shall be performed in accordance with:
  - **2.1.1.** This Notice Inviting Bids and Plans numbered **36779-1-D** through **36779-43-D**, inclusive.