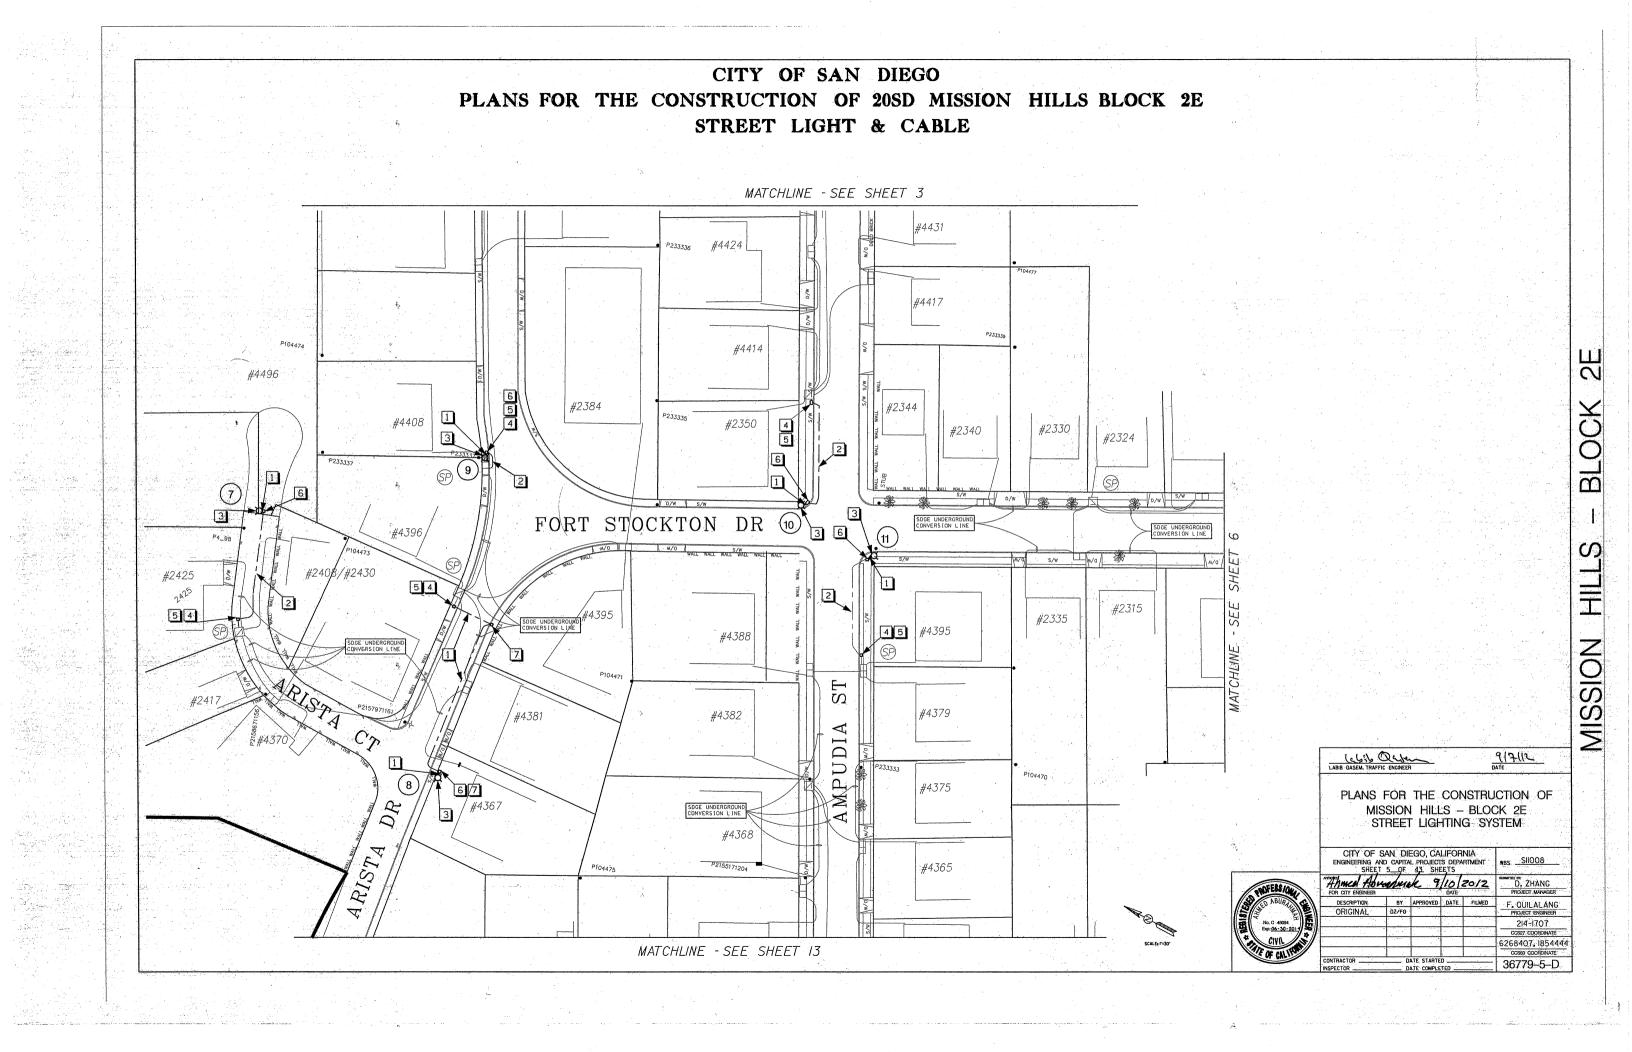

Furnish and install 116 new ornamental streetlights in District 3 Mission Hills MAD area, including removal and salvage 19 existing cobra streetlights in the same area. Connect streetlights to already installed adjacent pullboxes and pull cable to provide full functionality for the lighting systems.

- **2.1.** The Work shall be performed in accordance with:
  - **2.1.1.** This Notice Inviting Bids and Plans numbered **36779-1-D** through **36779-43-D**, inclusive.