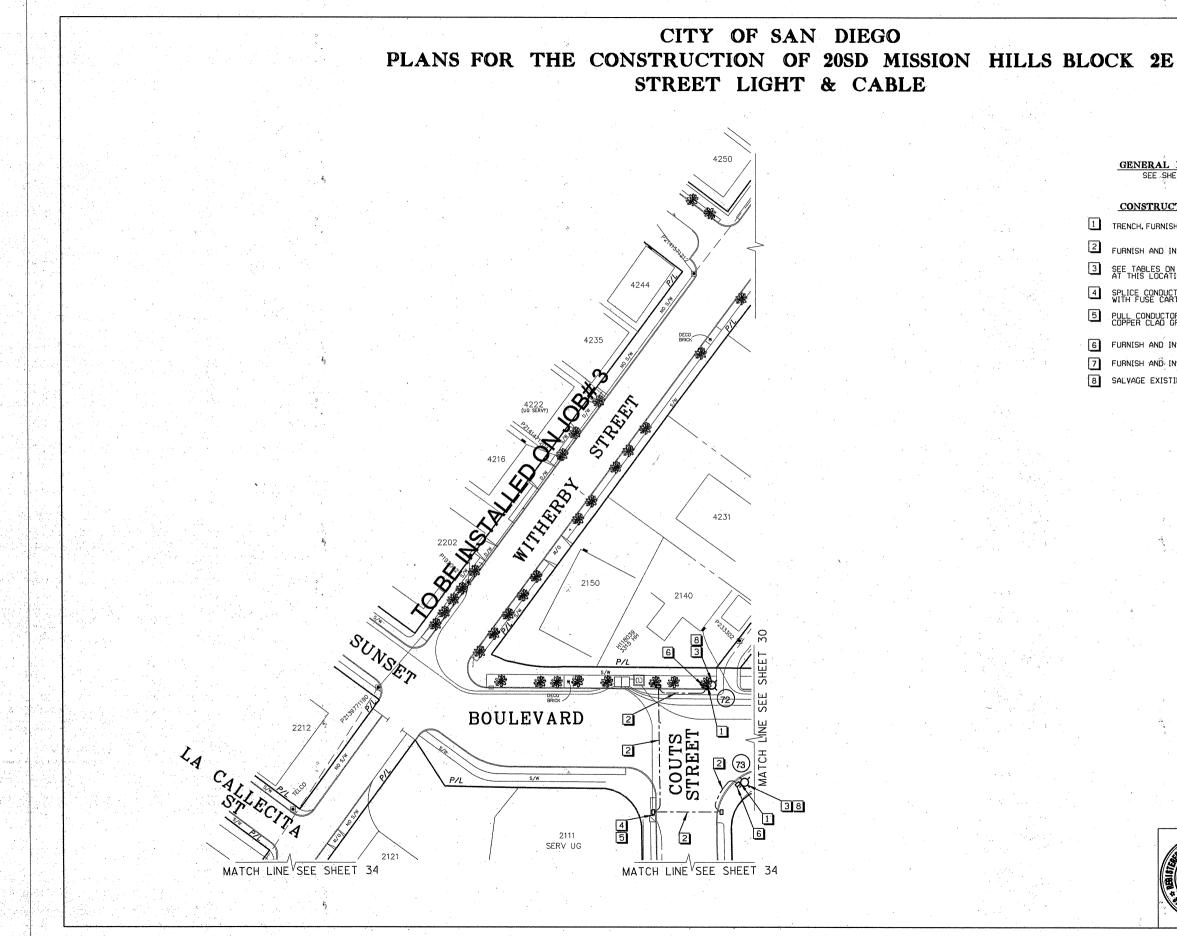

Furnish and install 116 new ornamental streetlights in District 3 Mission Hills MAD area, including removal and salvage 19 existing cobra streetlights in the same area. Connect streetlights to already installed adjacent pullboxes and pull cable to provide full functionality for the lighting systems.

- **2.1.** The Work shall be performed in accordance with:
  - **2.1.1.** This Notice Inviting Bids and Plans numbered **36779-1-D** through **36779-43-D**, inclusive.