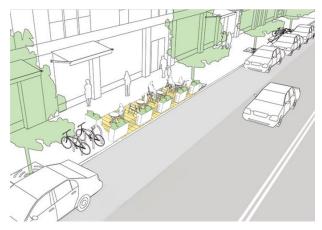

" to take over on-street parking for expanded outdoor dining and retail
  - Allow business improvement districts to issue Sidewalk Café permits for an expanded area of the sidewalk
- On **August 4, 2020**, the City Council will consider Mayor Kevin L. Faulconer's proposal to expand the sidewalk and pedestrian parkways to **other services**

### TOB Proposed Expanded Uses – Starting Aug. 4

- Business types that may apply for a sidewalk, pedestrian plaza, special event street closure or are **exempt** from private parking lot requirements include:
  - Personal and Commercial Services
  - Barber Shop/Hair and Nail Salons
  - Massage Establishments
  - Gyms/Fitness Centers
  - Instructional Studios
  - Religious Assembly





## Examples of the TOB Four Outdoor Use Areas

#### Sidewalk Cafe



#### Street Closure



Pedestrian Plaza



#### Private Parking Lots



## San Diego Business Improvement Districts

- Business Improvement Districts are special assessment districts that provide enhanced services to the businesses within those districts. They're managed by nonprofit organizations led by local business people.
- Neighborhood business districts assist thousands of small businesses across the city from neighborhood promotion, to physical improvements, business development, and advocacy.
- San Diego's Small Business Alliance represents over twenty neighborhood districts and thousands of small businesses. If there's a neighborhood in San Diego you love, chances are there's a Business Improvement District supporting that neighborhood.
- You may not need a permit from DSD if y