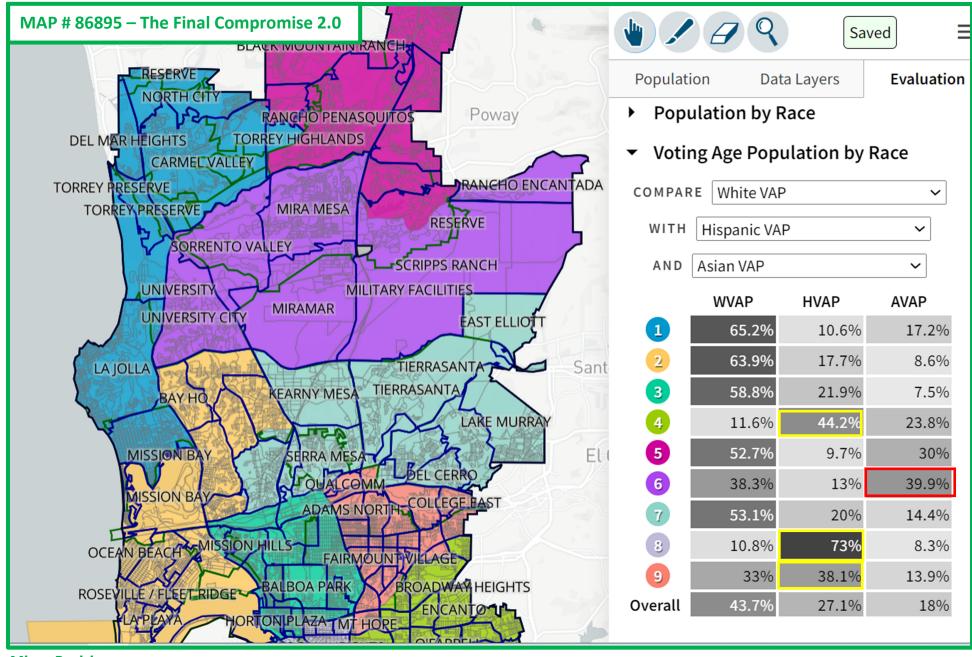

- 5 Torrey Hills Moved to District 1
- 6 Torrey Highlands Moved to District 5
- 7 Kearney Mesa Remains Whole

District 6 Asian VAP 39.9 = 40% Max. Pop. Deviation now 1.87%