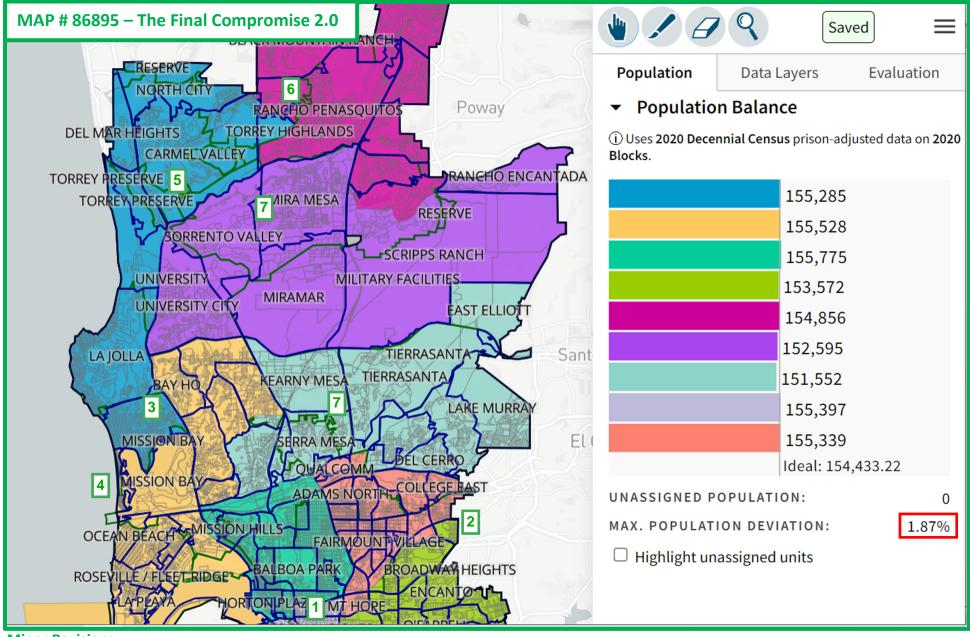

## **Minor Revisions:**

- 1 Move Mt. Hope from District 4 to District 9
- 2 Move Rolando Park from District 9 to District 4
- 3 Include all of Pacific Beach in District 1
- 4 Mission Beach Remains in District 2

- 5 Torrey Hills Moved to District 1
- 6 Torrey Highlands Moved to District 5
- 7 Kearney Mesa Remains Whole

District 6 Asian VAP 39.9 = 40% Max. Pop. Deviation now 1.87%