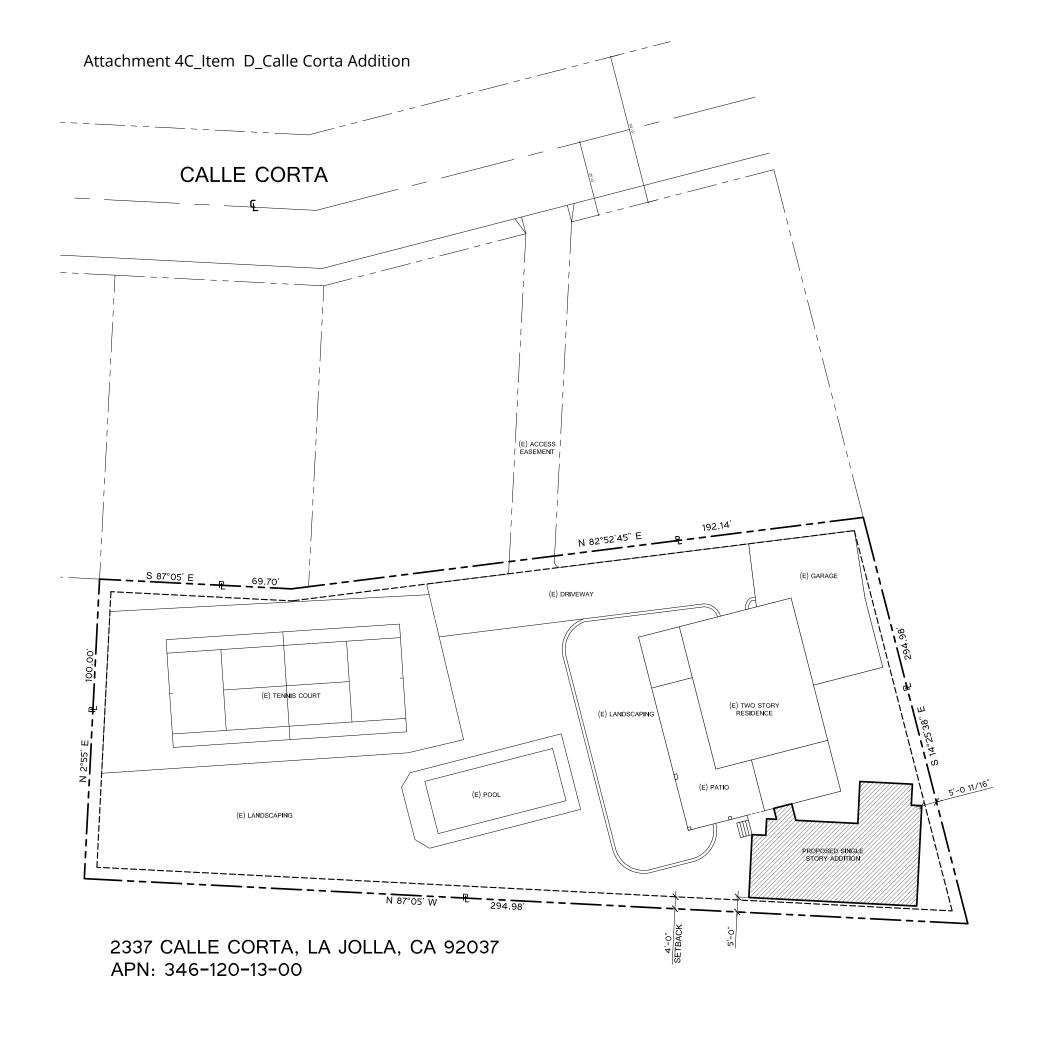

# Attachment 4A Item D Calle Corta Addition

#### CALLE CORTA ADDITION

#### Address and APN:

2337 Calle Corta, La Jolla, CA 92037 346-120-13-00

# **Project Contact:**

Architect: Francis Czerner, 619-920-8965, <u>francisczerner@gmail.com</u> Client: Raman Kurkchubasche, 858-459-6981, rkurkchu@gmail.com

**Project Description:** See also: Attachment 4B on the following page for recent revisions to the project details.

- -Addition of attached 1,758 sq. ft. single story to an existing 4,133 sq. ft. two story residence. Total area (existing + proposed): 5,891 sq. ft. The proposed addition will match the existing residence in style, likeness, color, and texture of materials. (White, smooth stucco finish.)
- -Existing residence has two bedrooms, three bathrooms, and an office.
- -Proposed addition will add two bedrooms, two bathrooms, an exercise room, and a guest kitchenette.

-Lot size: 31,363 sq. ft. (0.72 acres)

#### -Areas:

Existing two story house footprint: 2,531 sq. ft. Existing garage and storage footprint: 1,392 sq. ft.

Existing FAR (house + garage): 3,923 sq. ft. (12.5% lot coverage)

Proposed one story addition footprint: 1,758 sq. ft.

Total FAR (existing + proposed): 5,681 sq. ft. (18.1% lot coverage)

-Setbacks: (portions of building closest to property lines, see attached site plan)

Existing: 4' at garage/storage

Proposed addition: 5' at South property line, varies at East property line. (Due to the situation of the building to the site, North East corner of the proposed addition is  $\sim$  5'-1" from the East property boundary. The South East corner is  $\sim$  15'-9" from the East property boundary.)

-Height: (proposed addition is single story)

To top of parapet wall: 10.5' To top of skylights: 13.0'