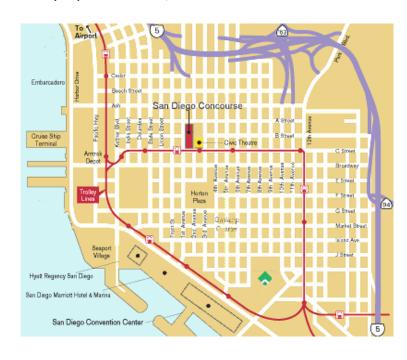

# SAN DIEGO CONCOURSE

202 C Street MS57C, San Diego Ca. 92101 / 619-236-7029 / 619-236-7016

## **Driving Directions to the San Diego Concourse**

#### TROLLEY LINE

\*Trolley stop is "Civic Center", location on 2<sup>nd</sup> and C Street.