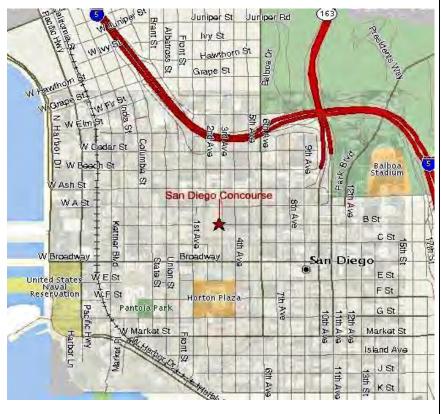

#### South on Interstate 5

- 5 south to Front St./Civic Center off ramp
- Take left fork on off ramp to 2nd Ave.
- Turn right onto 2nd Ave.
- Travel 3 blocks to where 2nd Ave. intersects A St.
- Enter Concourse Parkade structure

#### North on Interstate 5

- 5 north to 6th Ave off ramp
- Turn left onto 6th Ave.
- Turn right onto Ash St.
- Turn left on 2nd Ave., travel one block to where 2nd Ave. intersects A St.
- Enter Concourse Parkade structure

## **Driving Directions to the San Diego Concourse**

#### South on Interstate 15

- 15 south to 163 south
- 163 becomes 10th Ave.
- Right on B St.
- Right on 3rd Ave.
- Concourse Parkade entrance is first driveway on left.

#### West on 94 Freeway

- 94 west into Downtown
- 94 becomes F St.
- Right on 5th Ave.
- Left on B St.
- Right on 3rd Ave.
- Concourse Parkade entrance is first driveway on left.