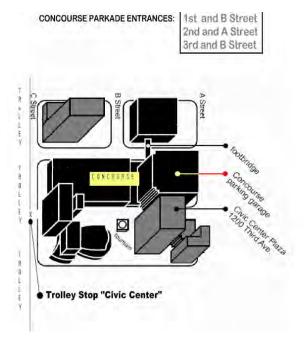

#### **PARKING**

#### \*Entrances

#### TROLLEY LINE

\*Trolley stop is "Civic Center", location on 2<sup>nd</sup> and C Street.