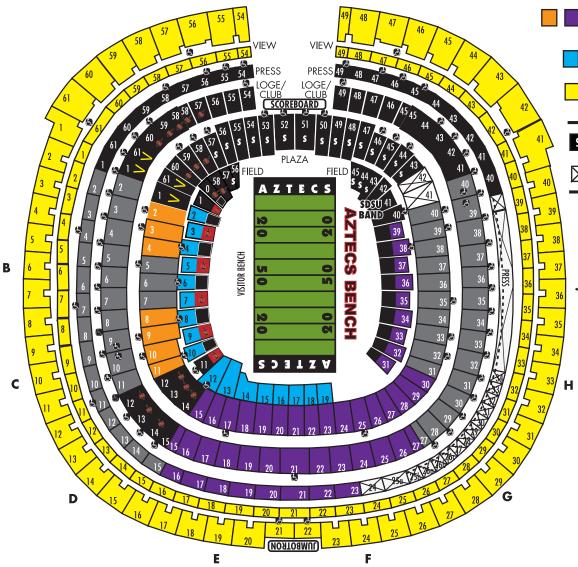

## 2016 AZTEC FOOTBALL

**GROUP TICKET PRICING** 

| Groups of 20 or More Prices include \$1 City of San Diego facility fee . | Hampshire<br>UNLV<br>Hawaii | San Jose St<br>Col. St. |
|--------------------------------------------------------------------------|-----------------------------|-------------------------|
| Field S./Plaza N./Plaza-Loge-Press E                                     | Z \$18                      | \$13                    |
| Field North/Field Endzone                                                | \$15                        | \$10                    |
| ☐ View - (SkyShow)                                                       | \$18                        | N/A                     |

New

SDSU STUDENT AREA **V** Visiting Team

**⋈** ■ NOT AVAILABLE

The 9/10/16 California Game does not have group pricing