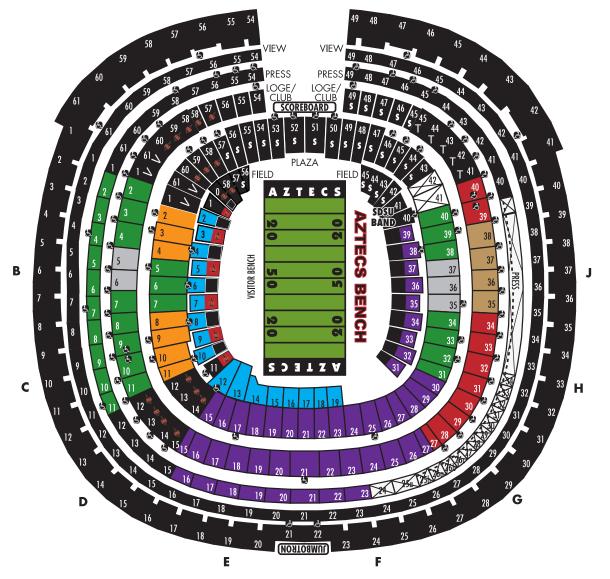

## **PUBLIC SEASON TICKETS**

(Prices include \$1 City of San Diego facility fee for 6 games)

- Club South (PRICE LEVEL 1)
  - \$410 per seat (\$210 per season seat + \$200 per seat Aztec Club donation)
- Club South (PRICE LEVEL 2)
  - \$310 per seat (\$210 per season seat + \$100 per seat Aztec Club donation)
- Plaza South/Club North (PRICE LEVEL 3)
  - \$350 per seat (\$150 per season seat + \$200 per seat Aztec Club donation)
- Plaza South/Plaza-Club-Press North (PRICE LEVEL 4)
  \$250 per seat (\$150 per season seat + \$100 per seat Aztec Club donation)
- Plaza North (PRICE LEVEL 5)

\$155 per seat (\$105 per season seat + \$50 per seat Aztec Club donation)

- Field South/Plaza-Loge-Press EndZone (PRICE LEVEL 6) \$130 per seat (\$105 per season seat + \$25 per seat Aztec Club donation)
- Field North/Field Endzone (PRICE LEVEL 7)
  \$99 per seat (\$74 per season seat + \$25 per seat Aztec Club donation)

## SDSU FACULTY/STAFF SEASON TICKETS

Limit 6 @ Discount Price. Must present copy of current SDSU F/S ID (Prices include \$1 City of San Diego facility fee for 6 games)

- Club South (PRICE LEVEL 1)
  - \$368 per seat (\$168 per season seat + \$200 per seat Aztec Club donation)
- Club South (PRICE LEVEL 2)

\$268 per seat (\$168 per season seat + \$100 per seat Aztec Club donation)

- Plaza South/ Club North (PRICE LEVEL 3)
  - \$320 per seat (\$120 per season seat + \$200 per seat Aztec Club donation)
- Plaza South/ Plaza-Club-Press North (PRICE LEVEL 4)
- \$220 per seat (\$120 per season seat + \$100 per seat Aztec Club donation)
- Plaza North (PRICE LEVEL 5)
  - \$134 per seat (\$84 per season seat + \$50 per seat Aztec Club donation)
- Field South/Plaza-Loge-Press Endzone (PRICE LEVEL 6)
  - \$109 per seat (\$84 per season seat + \$25 per seat Aztec Club donation)
- Field North/Field Endzone (PRICE LEVEL 7)
  - **\$84 per seat** (\$59 per season seat + \$25 per seat Aztec Club donation)
- S SDSU STUDENT AREA
- NOT AVAILABLE