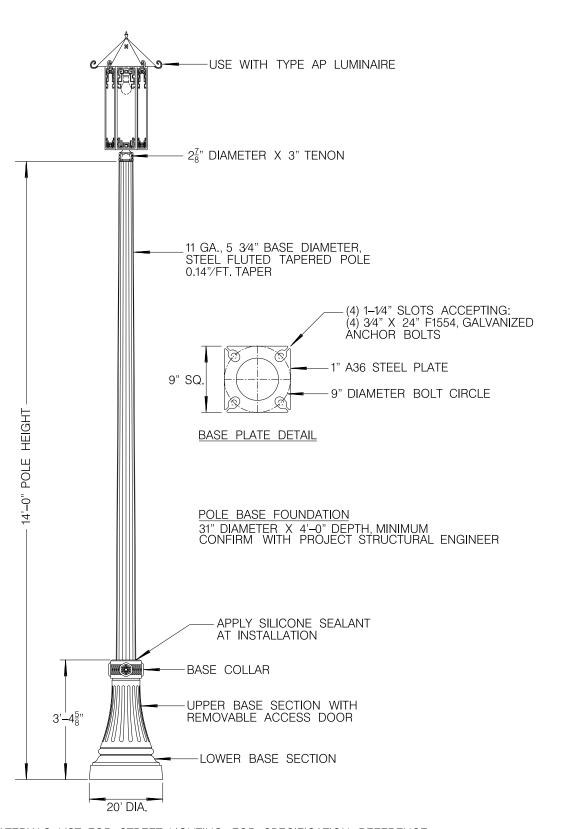

REFER TO APPROVED MATERIALS LIST FOR STREET LIGHTING FOR SPECIFICATION REFERENCE, MANUFACTURERS, AND NOTES.

| REVISION ORIGINAL | BY<br>LCA | APPROVED M. GIBSON | DATE<br>12/16 | CITY OF SAN DIEGO – STANDARD DRAWING | RECOMMENDED BY THE CITY OF SAN DIEGO STANDARDS COMMITTEE  12/8/16 COORDINATOR R.C.E. 56523 DATE |         |  |
|-------------------|-----------|--------------------|---------------|--------------------------------------|-------------------------------------------------------------------------------------------------|---------|--|
|                   |           |                    |               | STREETSCAPE POLE                     |                                                                                                 |         |  |
|                   |           |                    |               | TYPE P-AP                            | DRAWING<br>NUMBER                                                                               | SDE-106 |  |