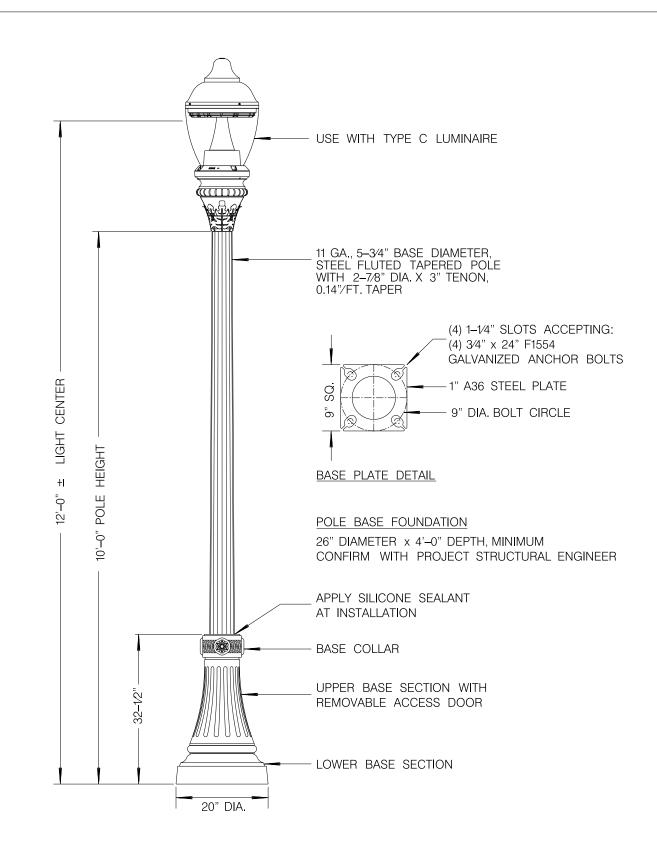

REFER TO APPROVED MATERIALS LIST FOR STREET LIGHTING FOR SPECIFICATION REFERENCE, MANUFACTURERS, AND NOTES.

| REVISION ORIGINAL | BY<br>LCA | APPROVED M. GIBSON | DATE<br>12/16 | CITY OF SAN DIEGO – STANDARD DRAWING | RECOMMENDED BY THE CITY OF SAN DIEGO STANDARDS COMMITTEE  LABrunge 12/8/16 COORDINATOR R.C.E. 56523 DATE  DRAWING NUMBER  SDE-108 |  |  |
|-------------------|-----------|--------------------|---------------|--------------------------------------|-----------------------------------------------------------------------------------------------------------------------------------|--|--|
|                   |           |                    |               | STREETSCAPE POLE                     |                                                                                                                                   |  |  |
|                   |           |                    |               | TYPE P-C                             |                                                                                                                                   |  |  |