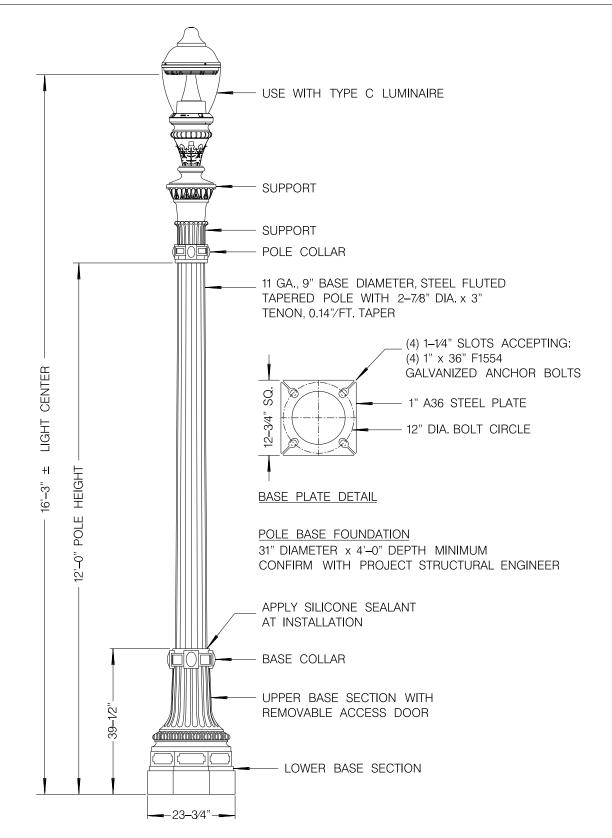

REFER TO APPROVED MATERIALS LIST FOR STREET LIGHTING FOR SPECIFICATION REFERENCE, MANUFACTURERS, AND NOTES.

| ORIGINAL | LCA | APPROVED M. GIBSON | DATE<br>12/16 | CITY OF SAN DIEGO – STANDARD DRAWING | RECOMMENDED BY THE CITY OF SAN DIEGO STANDARDS COMMITTEE  CABunge 12/8/16 |         |
|----------|-----|--------------------|---------------|--------------------------------------|---------------------------------------------------------------------------|---------|
|          |     |                    |               | STREETSCAPE POLE  TYPE P-CE/CL       | COORDINA<br>DRAWING                                                       | SDE-109 |
|          |     |                    |               | 11121 32,32                          | NUMBER                                                                    | 3DL-103 |