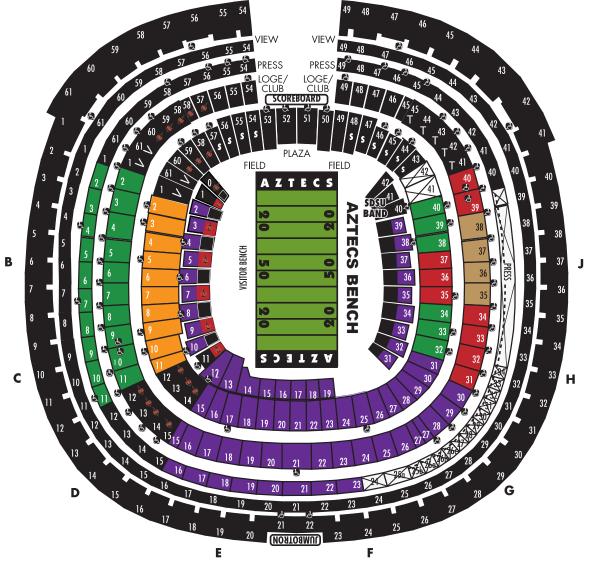

## **PUBLIC SEASON TICKETS**

(Prices include \$3 City of San Diego facility fee for 6 games)

Club South (PRICE LEVEL 1)

\$561 per seat (\$311 per season seat + \$250 per seat Aztec Club donation)

Plaza-Club South (PRICE LEVEL 2)

\$421 per seat (\$271 per season seat + \$150 per seat Aztec Club donation)

■ Plaza South/Club-Press North (PRICE LEVEL 3)

\$341 per seat (\$216 per season seat + \$125 per seat Aztec Club donation)

Plaza North (PRICE LEVEL 4)

**\$241 per seat** (\$166 per season seat + \$75 per seat Aztec Club donation)

Field/Plaza-Loge-Press EndZone (PRICE LEVEL 5)

\$201 per seat (\$151 per season seat + \$50 per seat Aztec Club donation)

S SDSU STUDENT AREA