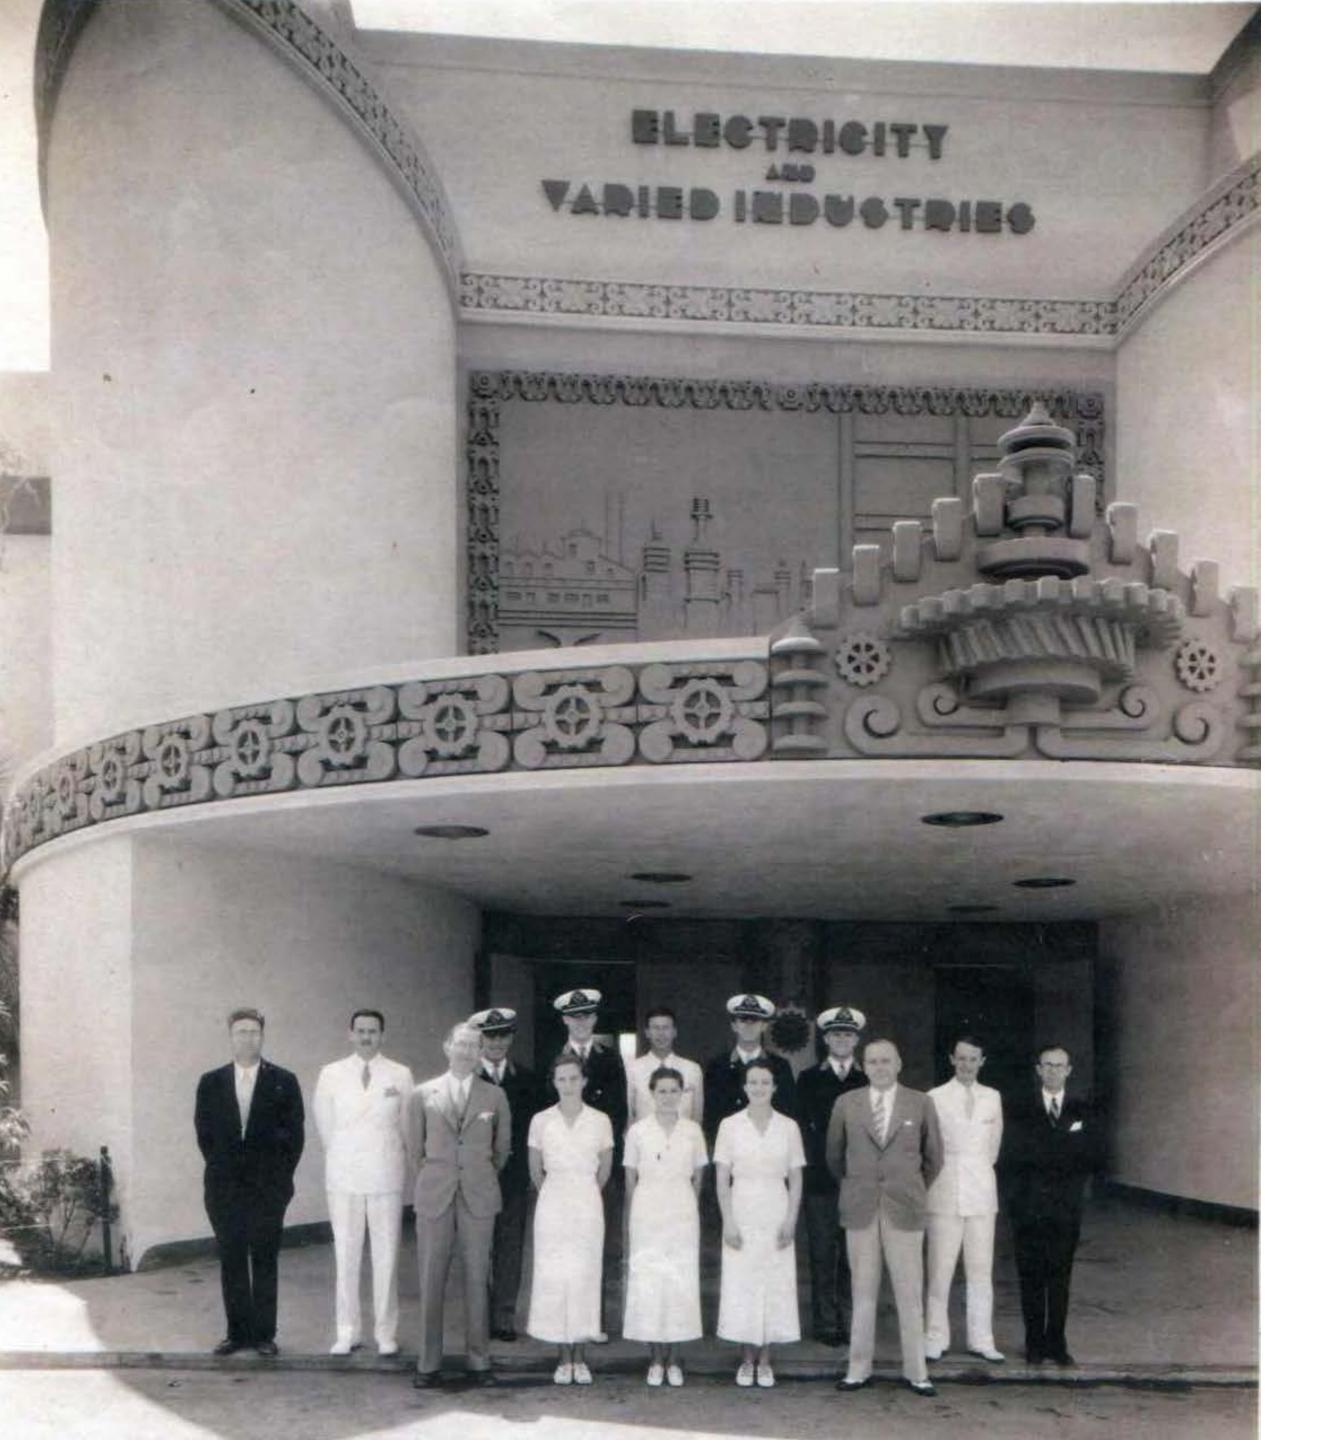

#### Scope of Work

- 1 Signage Reconstruction ELECTRICITY AND VARIED INDUSTRIES
- Ornament Reconstruction above mural in GFRC Color AF 345 Honeymoon Benjamin Moore
- 3 Cold Cast bronze mural 14 x 22 in GFRC color bronze patina
- 4 Marquee Ornament Reconstruction in GFRC Color AF 345 Honeymoon Benjamin Moore
- Ornament Reconstruction below mural in GFRC. Color AF 345 Honeymoon Benjamin Moore
- Entrance Ceiling Lighting restore rims and lenses, and replace with LED lighting fixtures
- Restore floor finish and integral color concrete terrazzo mural

### Lighting:

Signage
Bronze Mural
Entrance
Ceiling
& Floor Mural

AMERICA'S EXPOSITION, SAM DIESO, CALIFORNIA