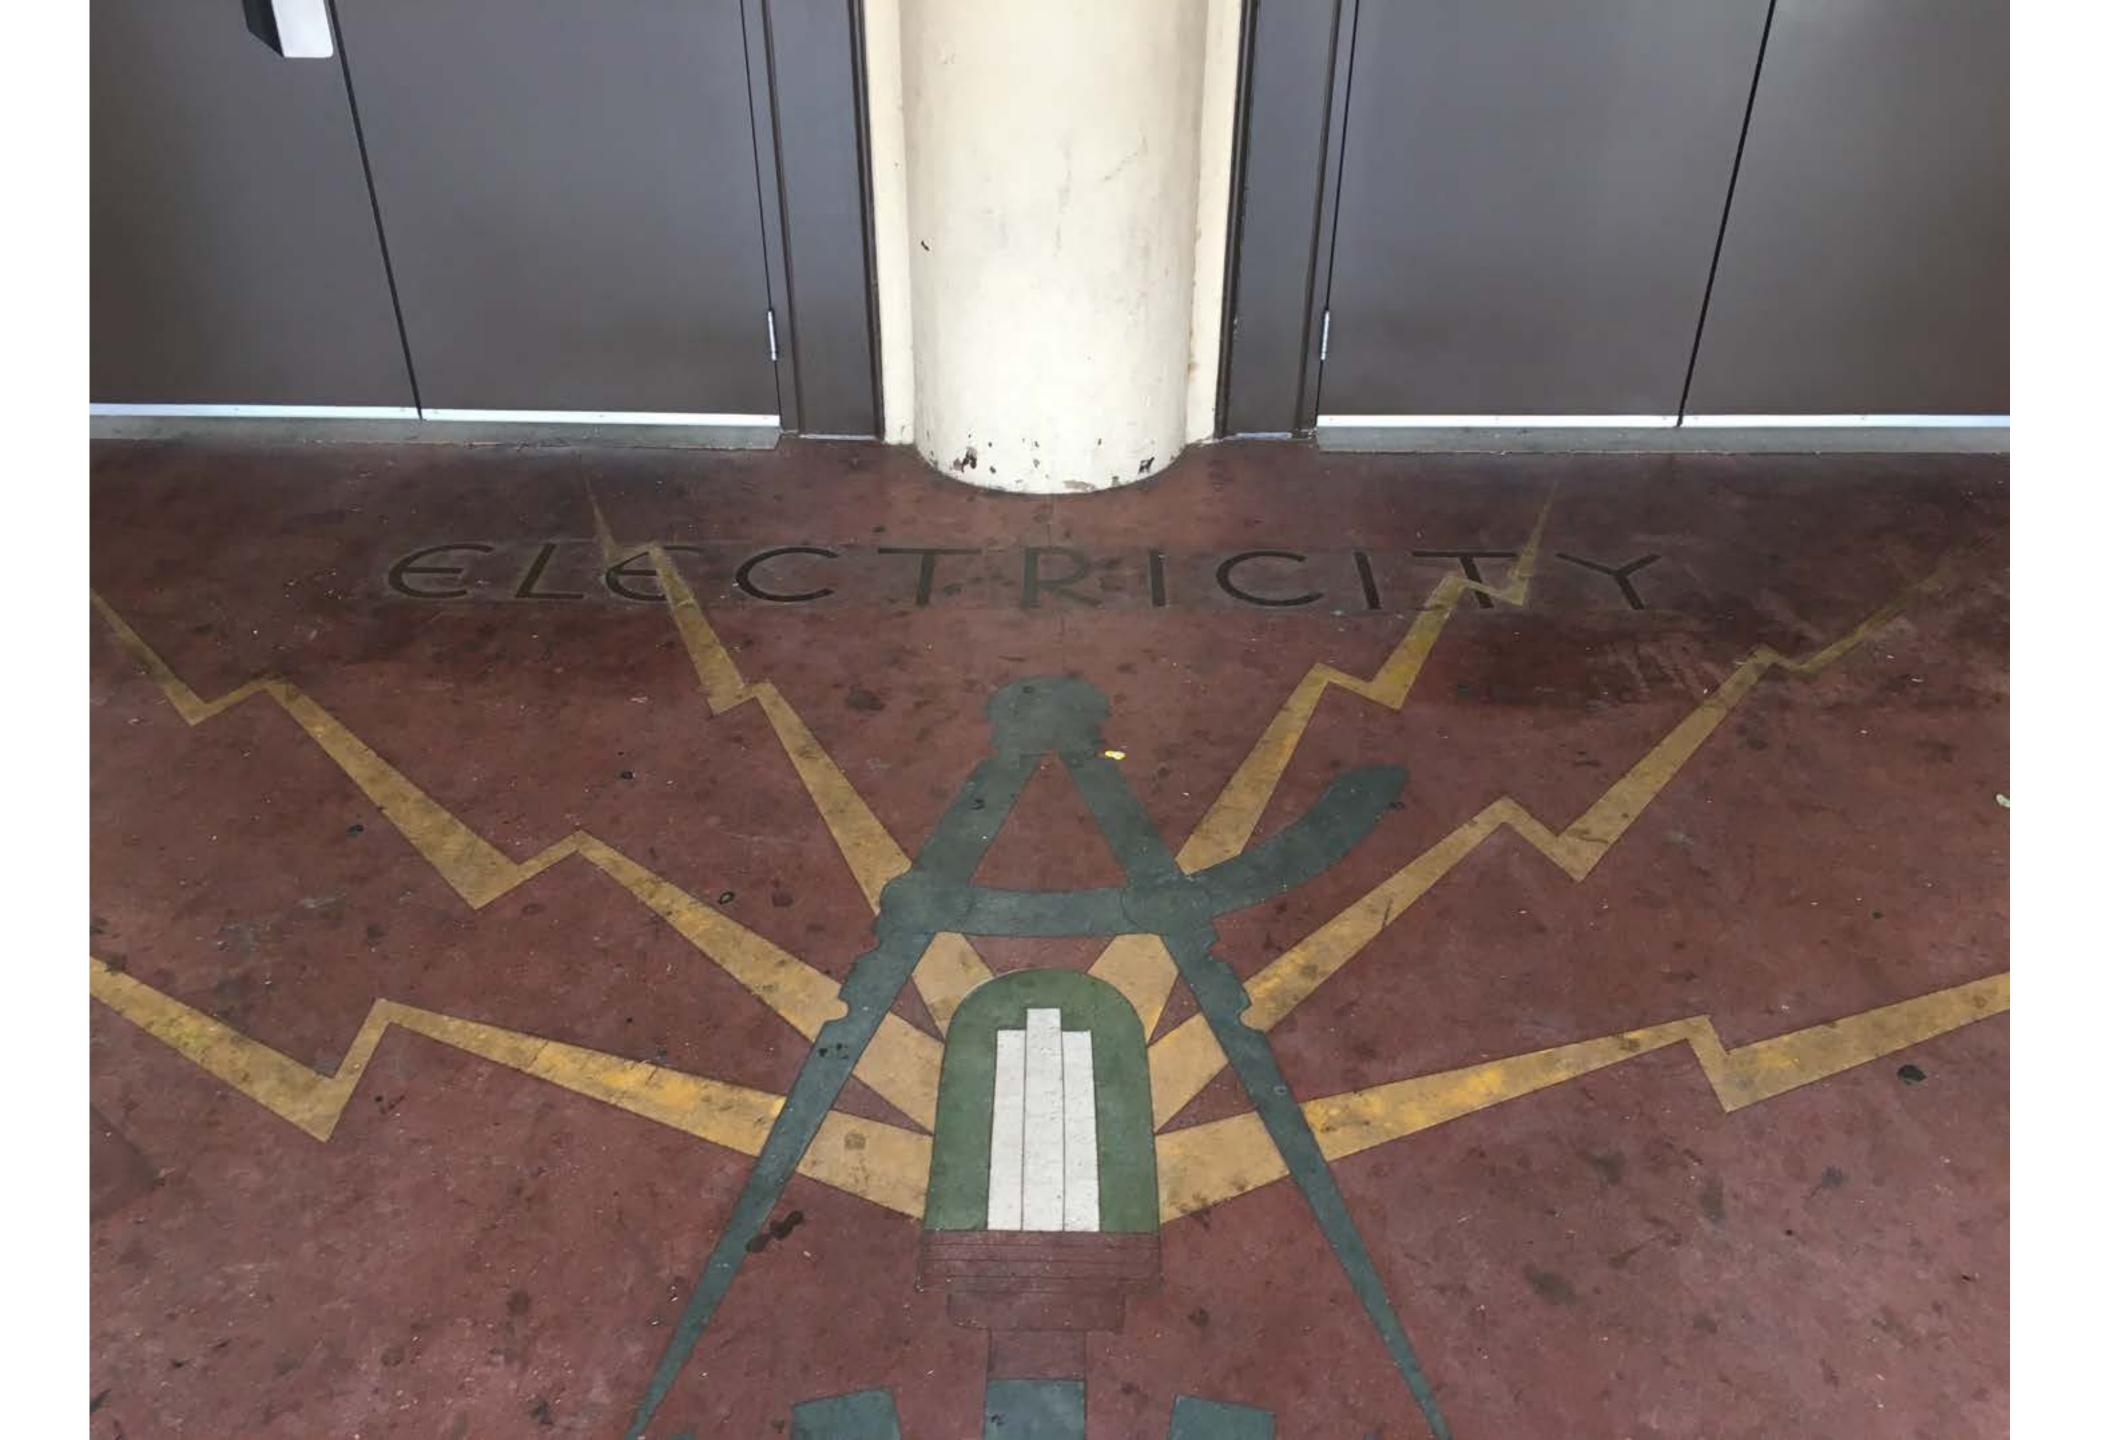

#### Scope of Work

- 1 Signage Reconstruction ELECTRICITY AND VARIED INDUSTRIES
- Ornament Reconstruction above mural in GFRC Color AF 345 Honeymoon Benjamin Moore
- 3 Cold Cast bronze mural 14 x 22 in GFRC color bronze patina
- 4 Marquee Ornament Reconstruction in GFRC Color AF 345 Honeymoon Benjamin Moore
- Ornament Reconstruction below mural in GFRC. Color AF 345 Honeymoon Benjamin Moore
- Entrance Ceiling Lighting restore rims and lenses, and replace with LED lighting fixtures
- Restore floor finish and integral color concrete terrazzo mural

### Lighting:

Signage
Bronze Mural
Entrance
Ceiling
& Floor Mural

AMERICA'S EXPOSITION, SAM DIESO, CALIFORNIA