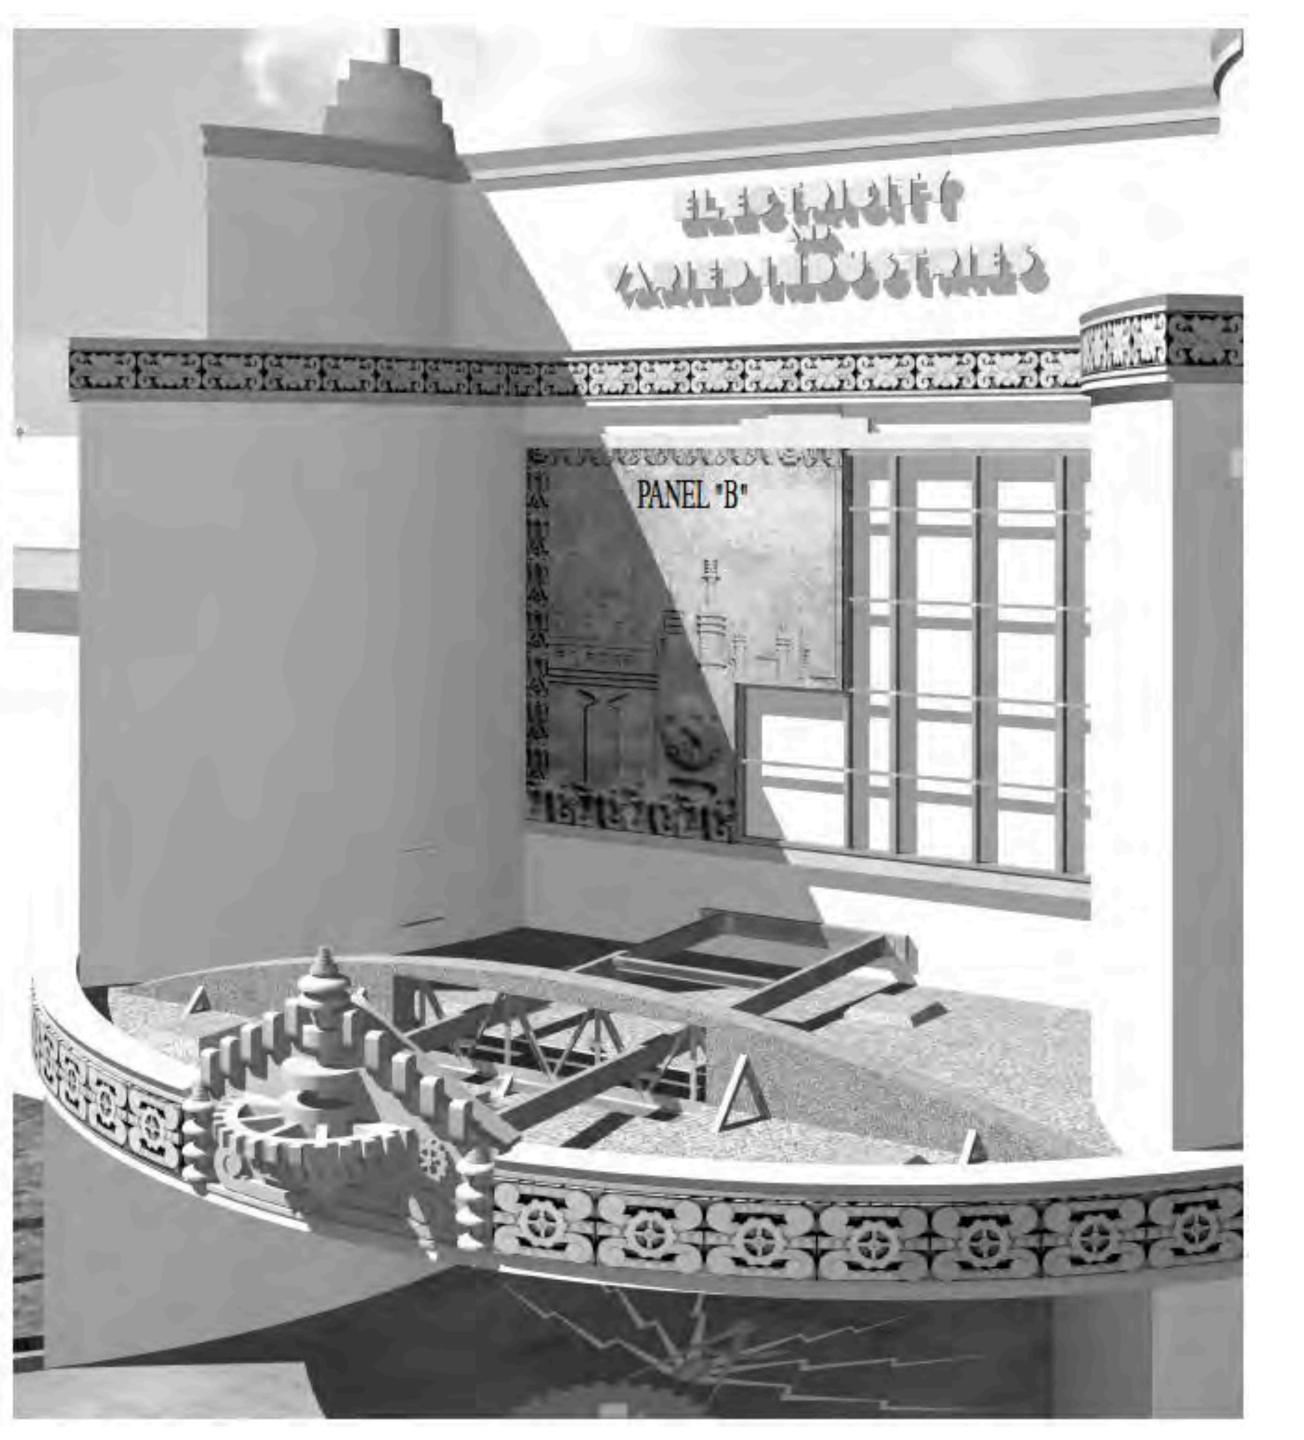

#### Scope of Work

- 1 Signage Reconstruction ELECTRICITY AND VARIED INDUSTRIES
- Ornament Reconstruction above mural in GFRC Color AF 345 Honeymoon Benjamin Moore
- 3 Cold Cast bronze mural 14 x 22 in GFRC color bronze patina
- 4 Marquee Ornament Reconstruction in GFRC Color AF 345 Honeymoon Benjamin Moore
- Ornament Reconstruction below mural in GFRC. Color AF 345 Honeymoon Benjamin Moore
- Entrance Ceiling Lighting restore rims and lenses, and replace with LED lighting fixtures
- Restore floor finish and integral color concrete terrazzo mural

### Lighting:

Signage
Bronze Mural
Entrance
Ceiling
& Floor Mural

AMERICA'S EXPOSITION, SAM DIESO, CALIFORNIA