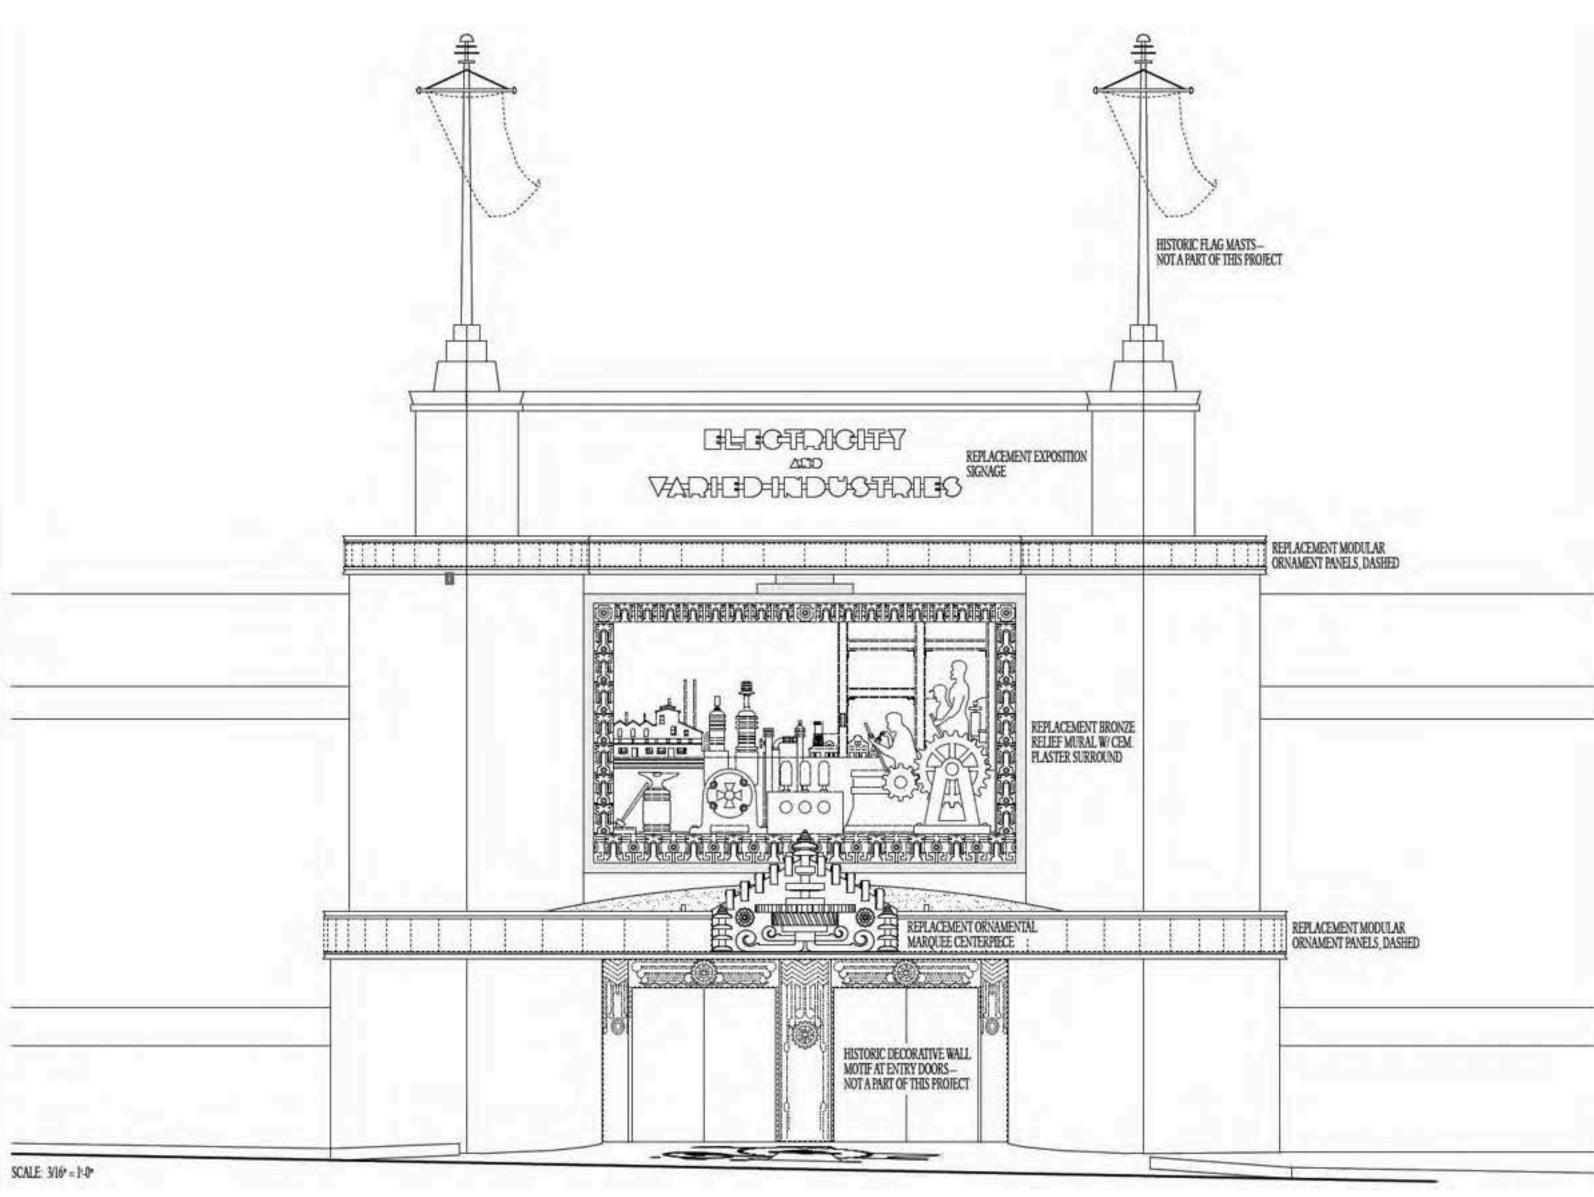

#### Scope of Work

- 1 Signage Reconstruction ELECTRICITY AND VARIED INDUSTRIES
- Ornament Reconstruction above mural in GFRC Color AF 345 Honeymoon Benjamin Moore
- 3 Cold Cast bronze mural 14 x 22 in GFRC color bronze patina
- 4 Marquee Ornament Reconstruction in GFRC Color AF 345 Honeymoon Benjamin Moore
- Ornament Reconstruction below mural in GFRC. Color AF 345 Honeymoon Benjamin Moore
- Entrance Ceiling Lighting restore rims and lenses, and replace with LED lighting fixtures
- Restore floor finish and integral color concrete terrazzo mural

### Lighting:

Signage
Bronze Mural
Entrance
Ceiling
& Floor Mural

AMERICA'S EXPOSITION, SAM DIESO, CALIFORNIA