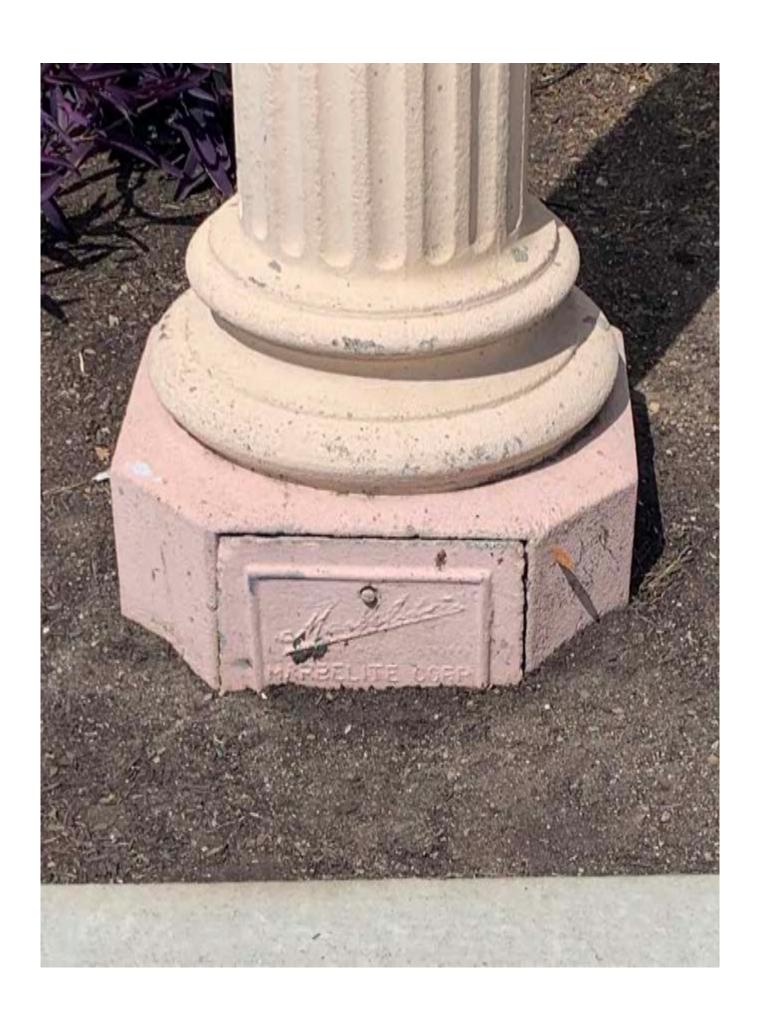

### LIGHT POLE RESTORATION

Sandblast and Seal 8 concrete fluted light poles

### Right of Entry Permit

Testing for Lead Containment Sandblasting Patching Sealing

- 1) Light to medium sandblast to remove paint from 8 light posts.
- 2) Apply One coat of Quick Seal & Enhancer Coval Molecular Primer

Missing Access Covers

That concludes the presentation

Questions?