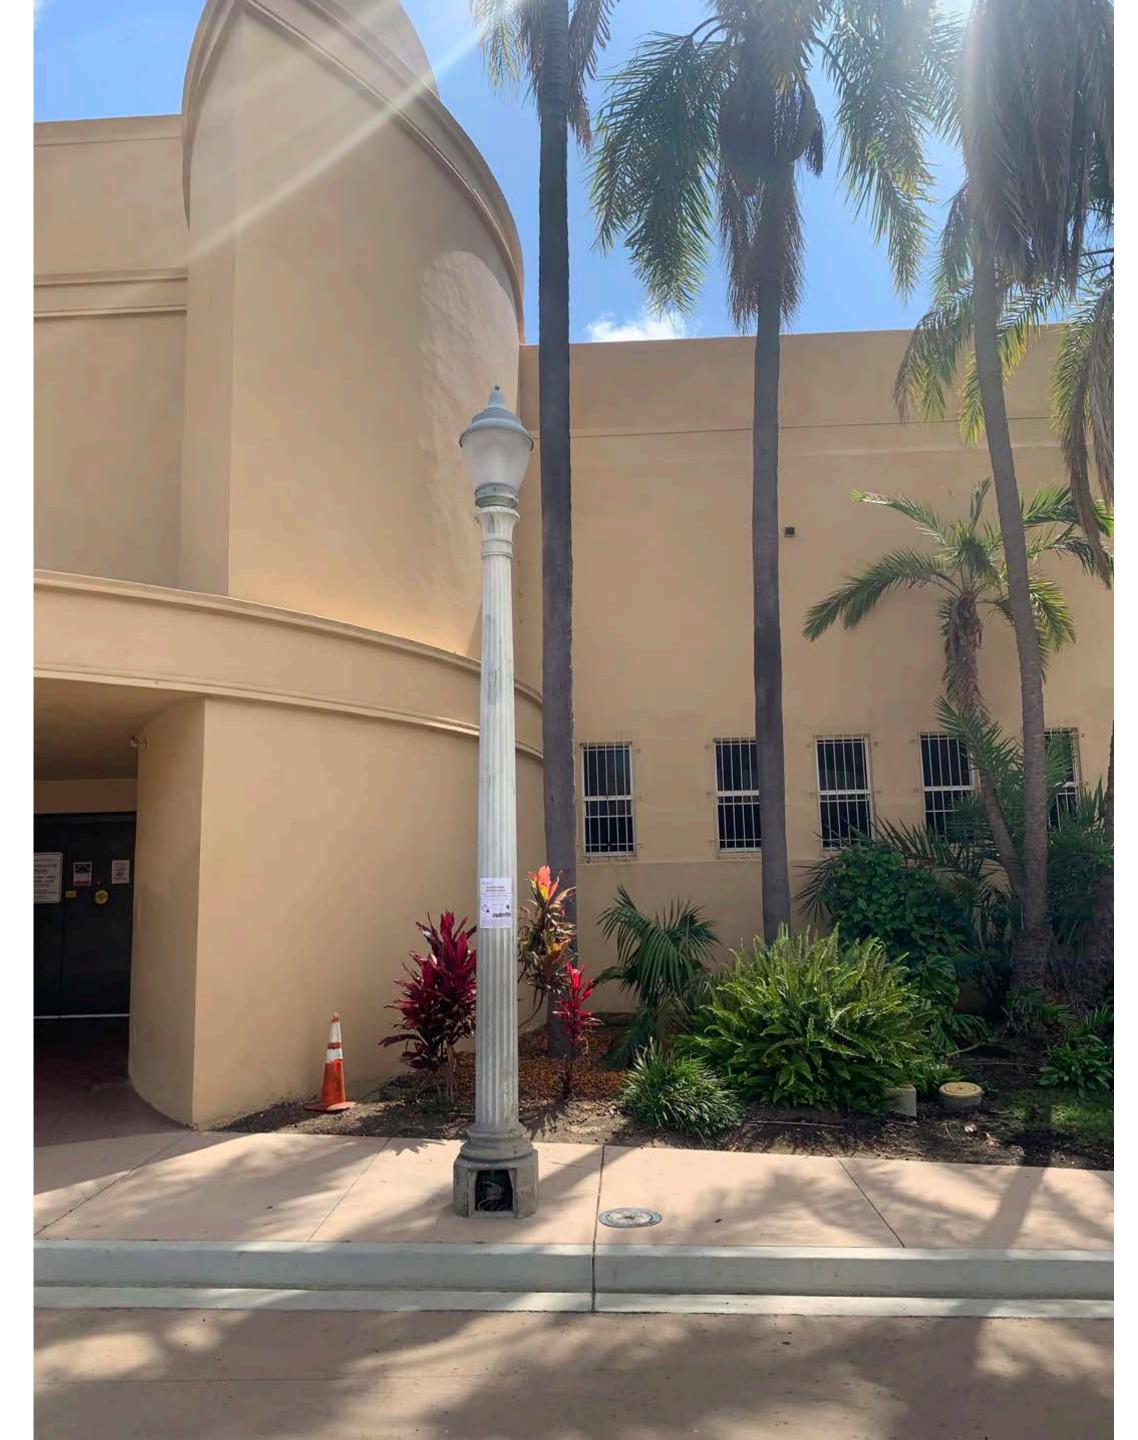

### LIGHT POLE RESTORATION

Sandblast and Seal 8 concrete fluted light poles

### Right of Entry Permit

Testing for Lead Containment Sandblasting Patching Sealing

- 1) Light to medium sandblast to remove paint from 8 light posts.
- 2) Apply One coat of Quick Seal & Enhancer Coval Molecular Primer