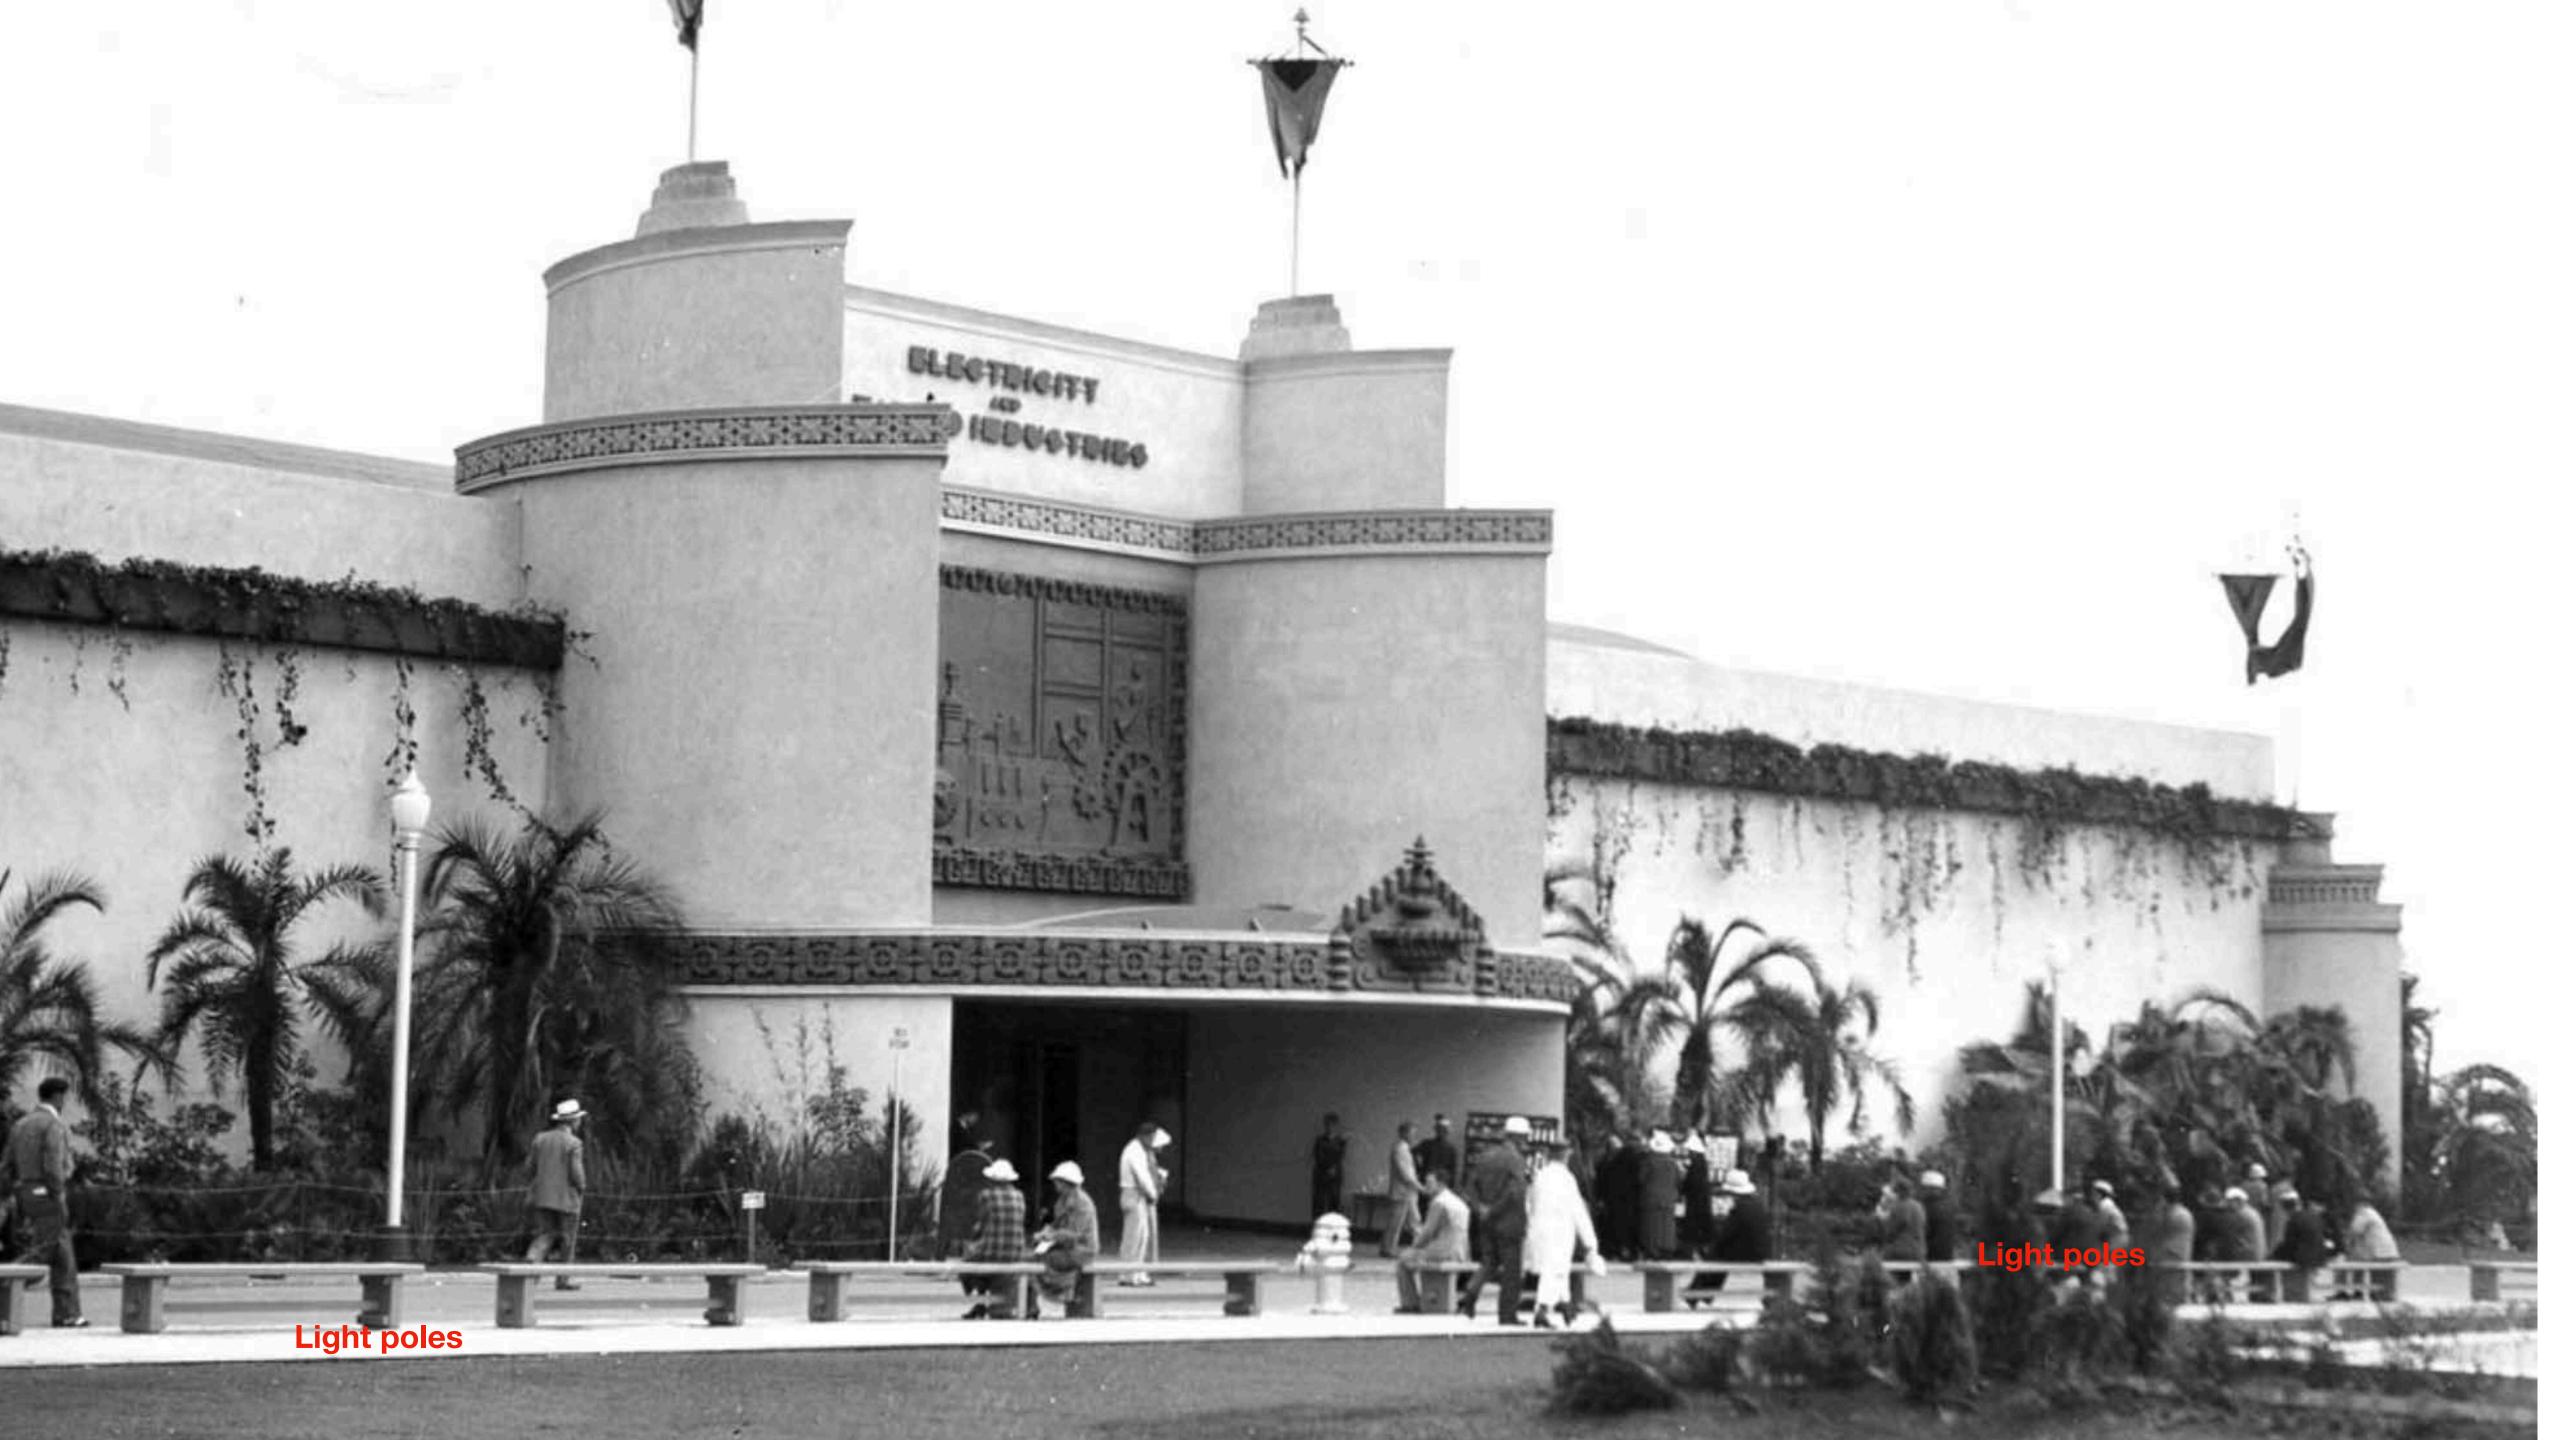

### LIGHT POLE RESTORATION

Sandblast and Seal 8 concrete fluted light poles

### Right of Entry Permit

Testing for Lead Containment Sandblasting Patching Sealing

- 1) Light to medium sandblast to remove paint from 8 light posts.
- 2) Apply One coat of Quick Seal & Enhancer Coval Molecular Primer