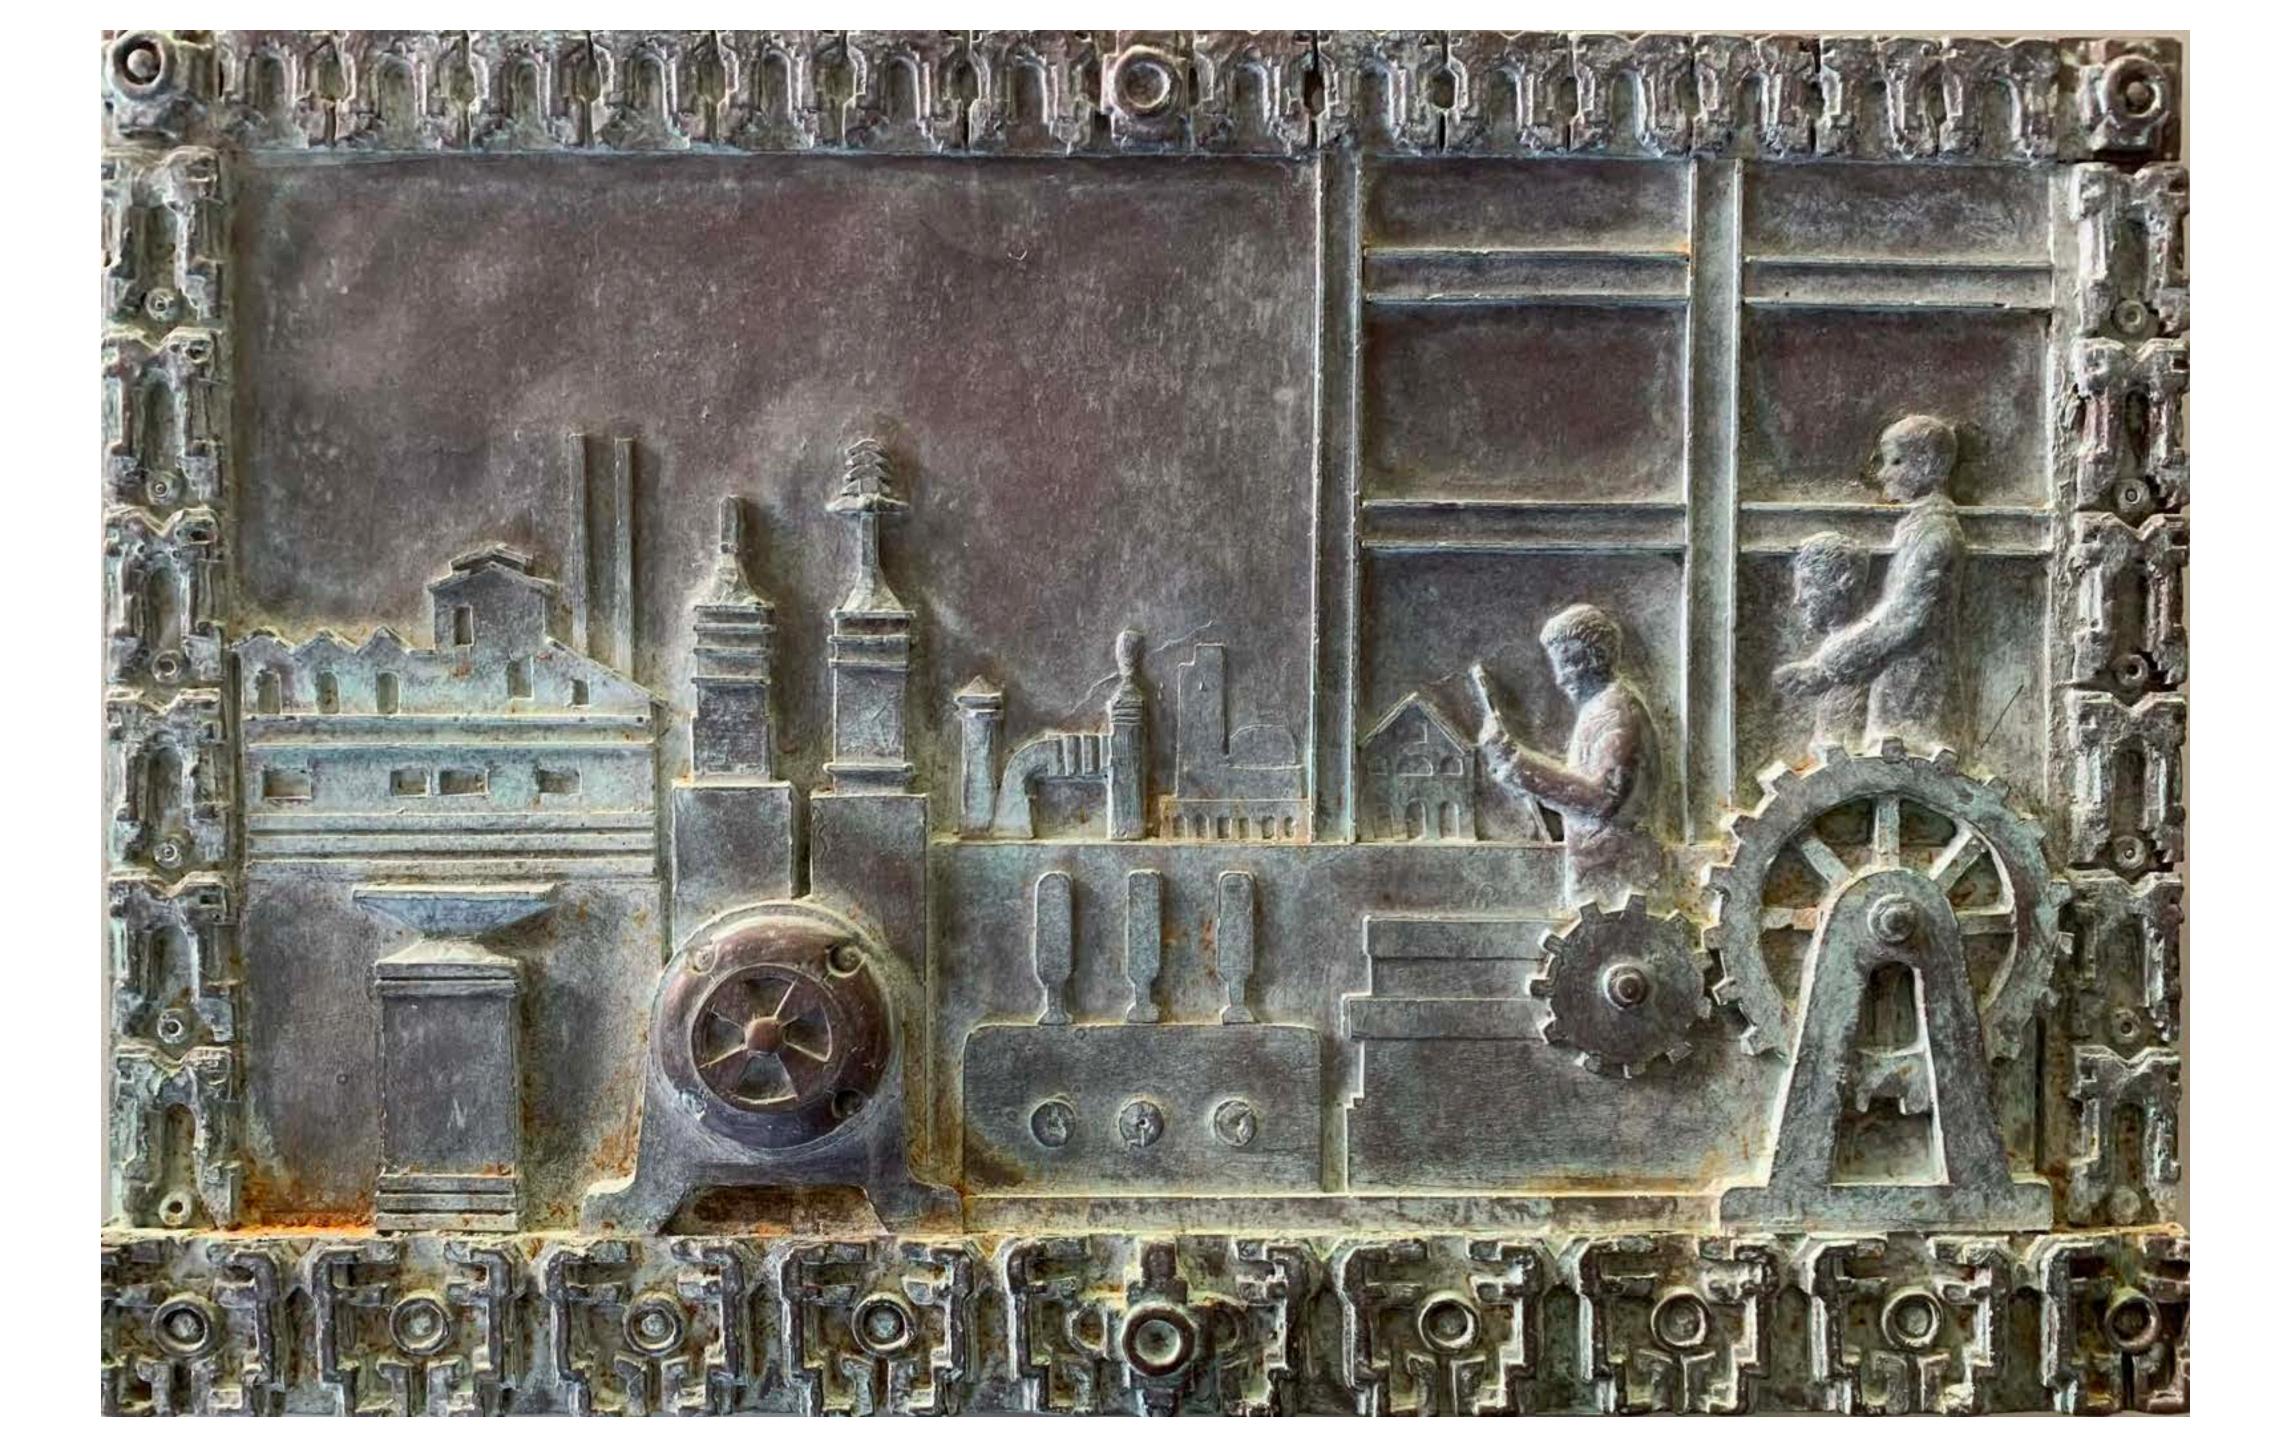

#### Scope of Work

- 1 Signage Reconstruction ELECTRICITY AND VARIED INDUSTRIES
- Ornament Reconstruction above mural in GFRC Color AF 345 Honeymoon Benjamin Moore
- 3 Cold Cast bronze mural 14 x 22 in GFRC color bronze patina
- 4 Marquee Ornament Reconstruction in GFRC Color AF 345 Honeymoon Benjamin Moore
- Ornament Reconstruction below mural in GFRC. Color AF 345 Honeymoon Benjamin Moore
- Entrance Ceiling Lighting restore rims and lenses, and replace with LED lighting fixtures
- Restore floor finish and integral color concrete terrazzo mural

### Lighting:

Signage
Bronze Mural
Entrance
Ceiling
& Floor Mural

AMERICA'S EXPOSITION, SAM DIESO, CALIFORNIA