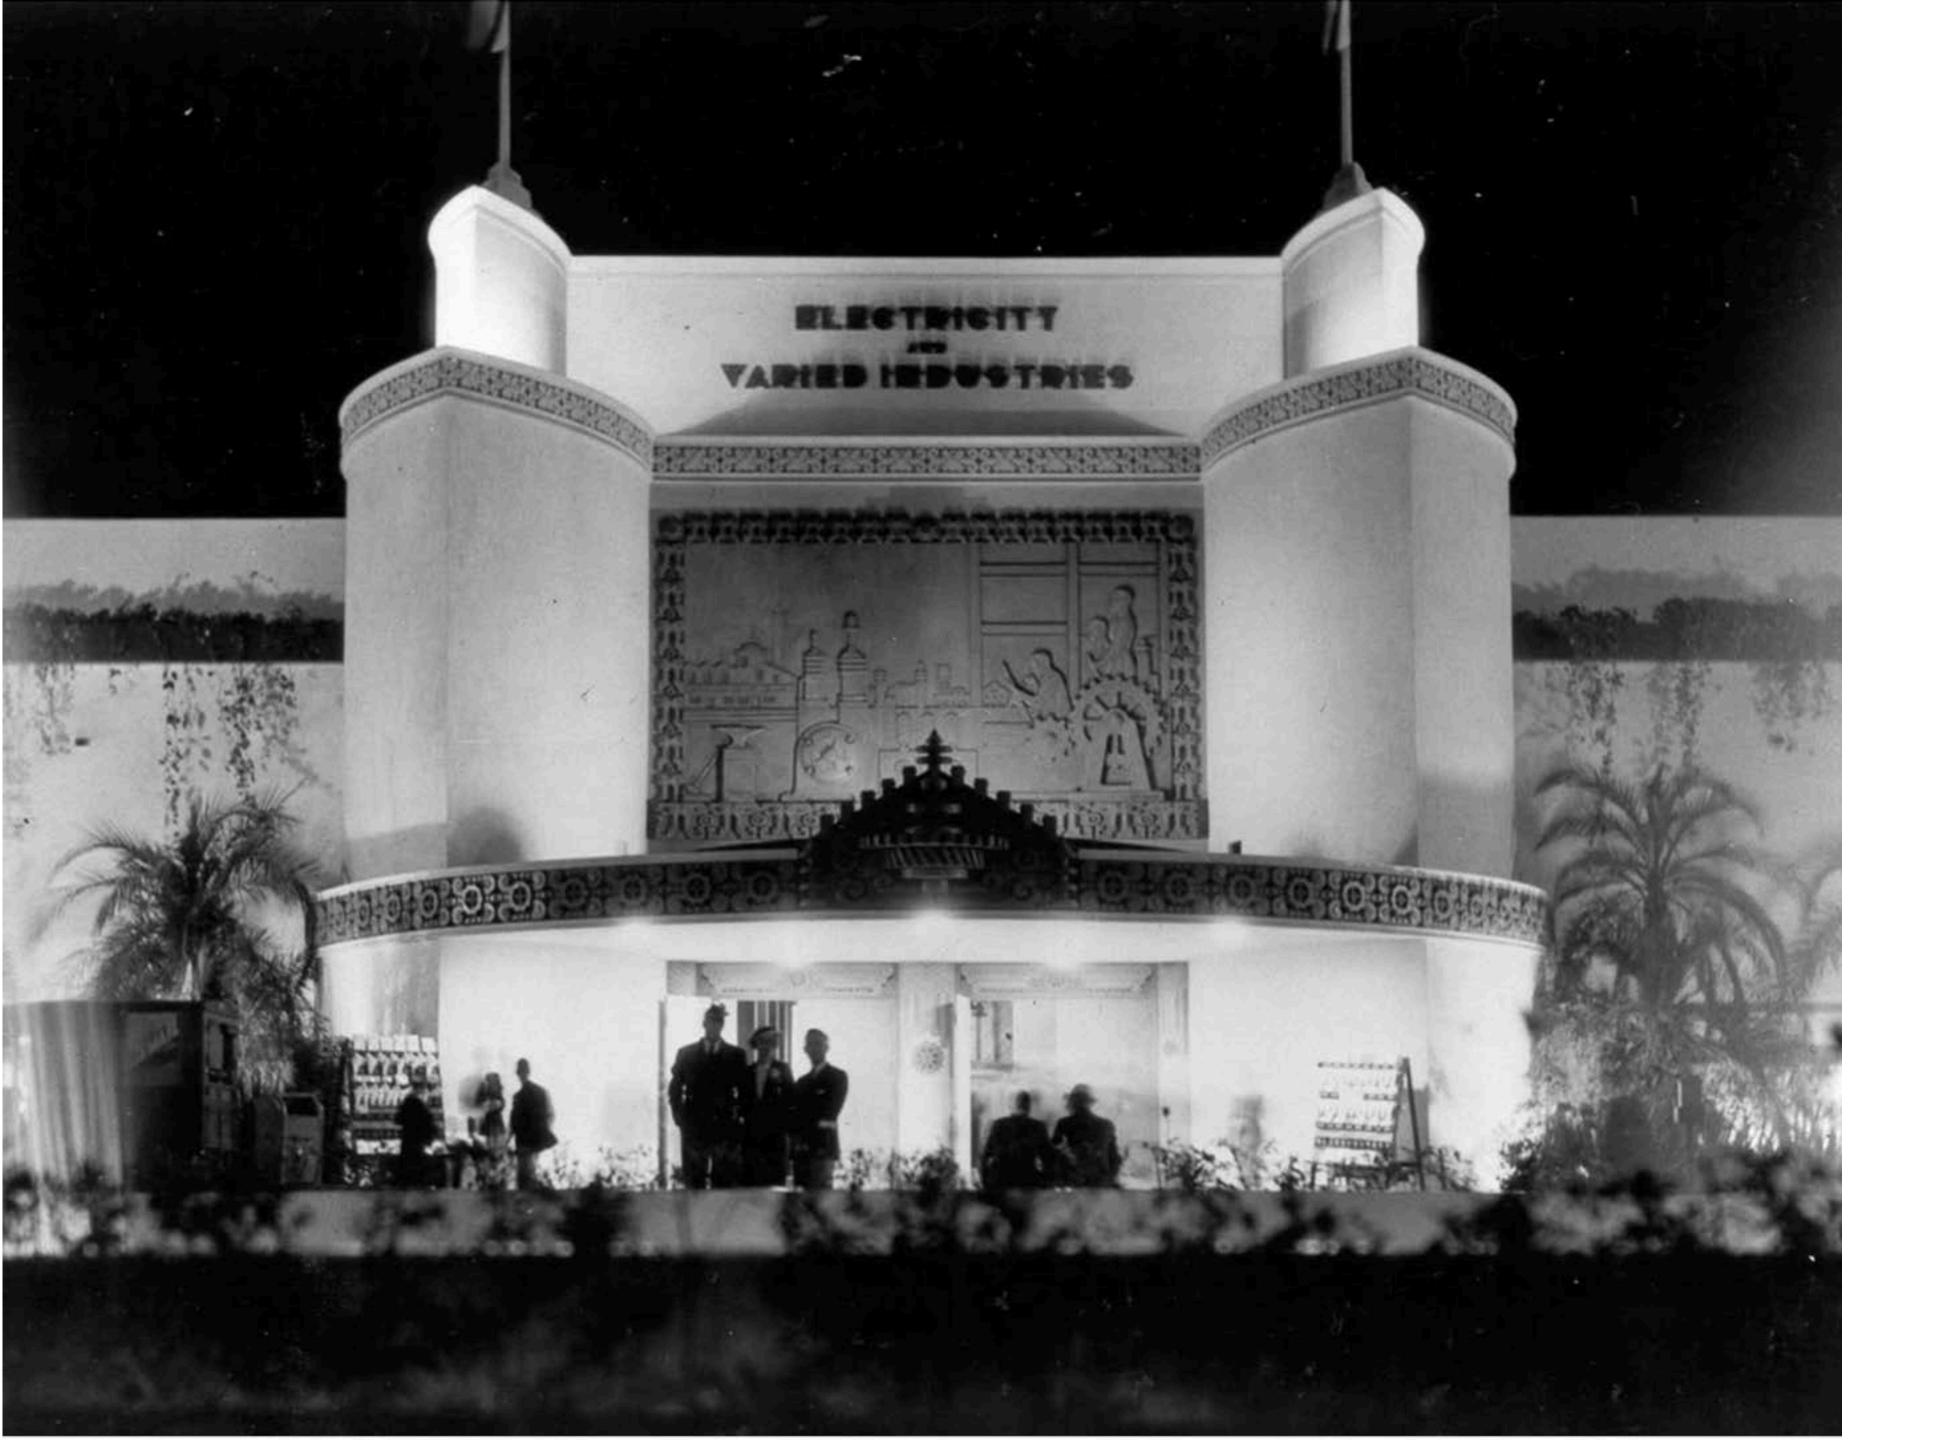

# PALACE OF ELECTRICITY AND VARIED INDUSTRY

1935 / 1936 California Pacific International Exposition

Municipal Gym
Mural, Ornament &
Lighting
Reconstruction

Balboa Park Committee
November 2, 2023

#### Scope of Work

- 1 Signage Reconstruction ELECTRICITY AND VARIED INDUSTRIES
- Ornament Reconstruction above mural in GFRC Color AF 345 Honeymoon Benjamin Moore
- 3 Cold Cast bronze mural 14 x 22 in GFRC color bronze patina
- 4 Marquee Ornament Reconstruction in GFRC Color AF 345 Honeymoon Benjamin Moore
- Ornament Reconstruction below mural in GFRC. Color AF 345 Honeymoon Benjamin Moore
- Entrance Ceiling Lighting restore rims and lenses, and replace with LED lighting fixtures
- Restore floor finish and integral color concrete terrazzo mural

### Lighting:

Signage
Bronze Mural
Entrance
Ceiling
& Floor Mural

AMERICA'S EXPOSITION, SAM DIESO, CALIFORNIA