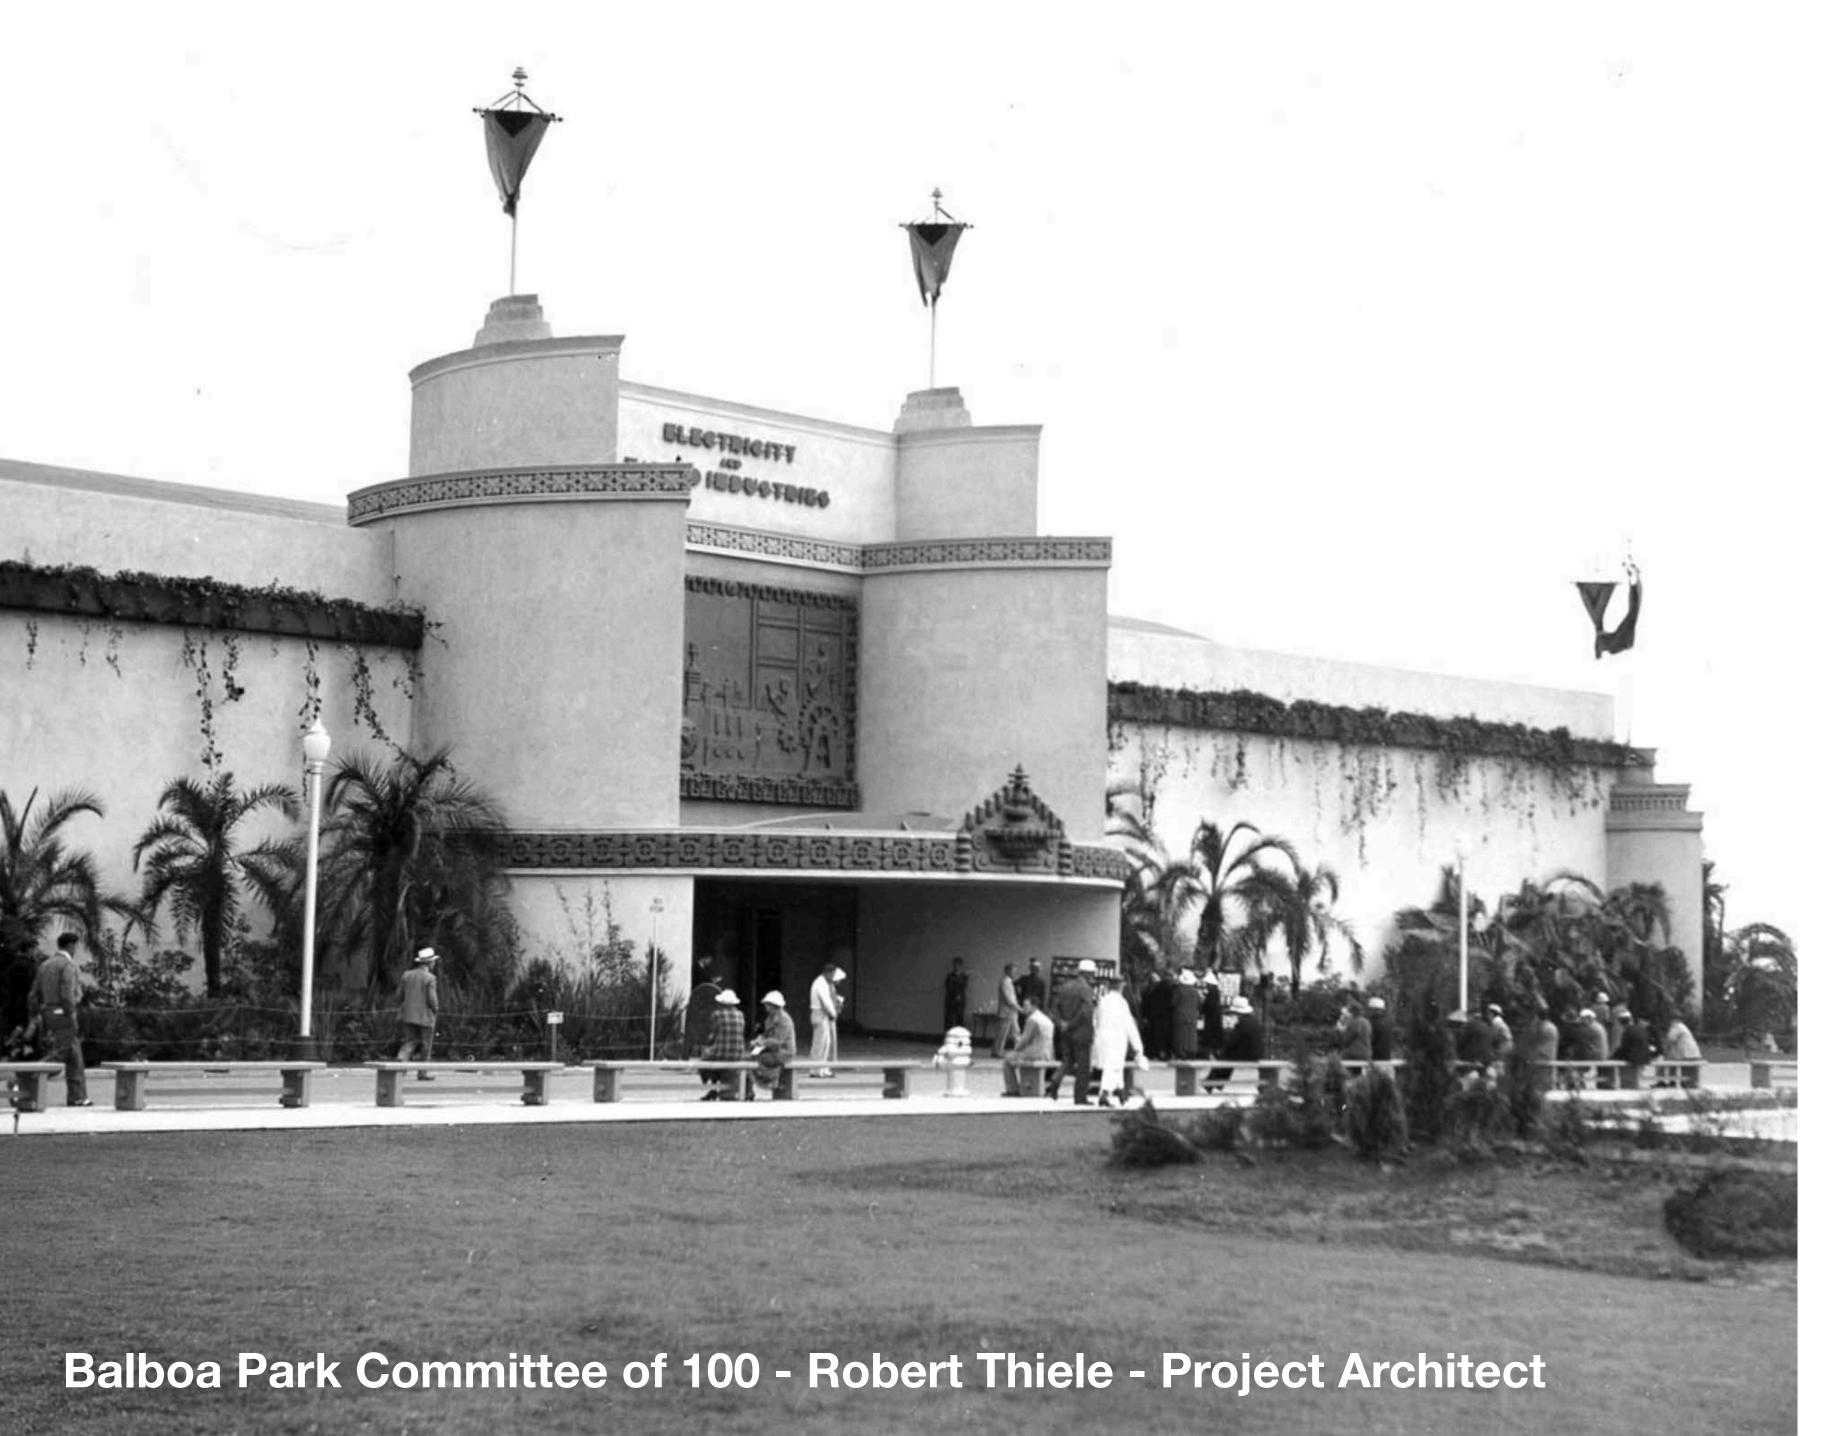

# PALACE OF ELECTRICITY AND VARIED INDUSTRY

1935 / 1936 California Pacific International Exposition

Municipal Gym
Mural, Ornament &
Lighting
Reconstruction

Balboa Park Committee
November 2, 2023

#### Scope of Work

- 1 Signage Reconstruction ELECTRICITY AND VARIED INDUSTRIES
- Ornament Reconstruction above mural in GFRC Color AF 345 Honeymoon Benjamin Moore
- 3 Cold Cast bronze mural 14 x 22 in GFRC color bronze patina
- 4 Marquee Ornament Reconstruction in GFRC Color AF 345 Honeymoon Benjamin Moore
- Ornament Reconstruction below mural in GFRC. Color AF 345 Honeymoon Benjamin Moore
- Entrance Ceiling Lighting restore rims and lenses, and replace with LED lighting fixtures
- Restore floor finish and integral color concrete terrazzo mural

### Lighting:

Signage
Bronze Mural
Entrance
Ceiling
& Floor Mural

AMERICA'S EXPOSITION, SAM DIESO, CALIFORNIA