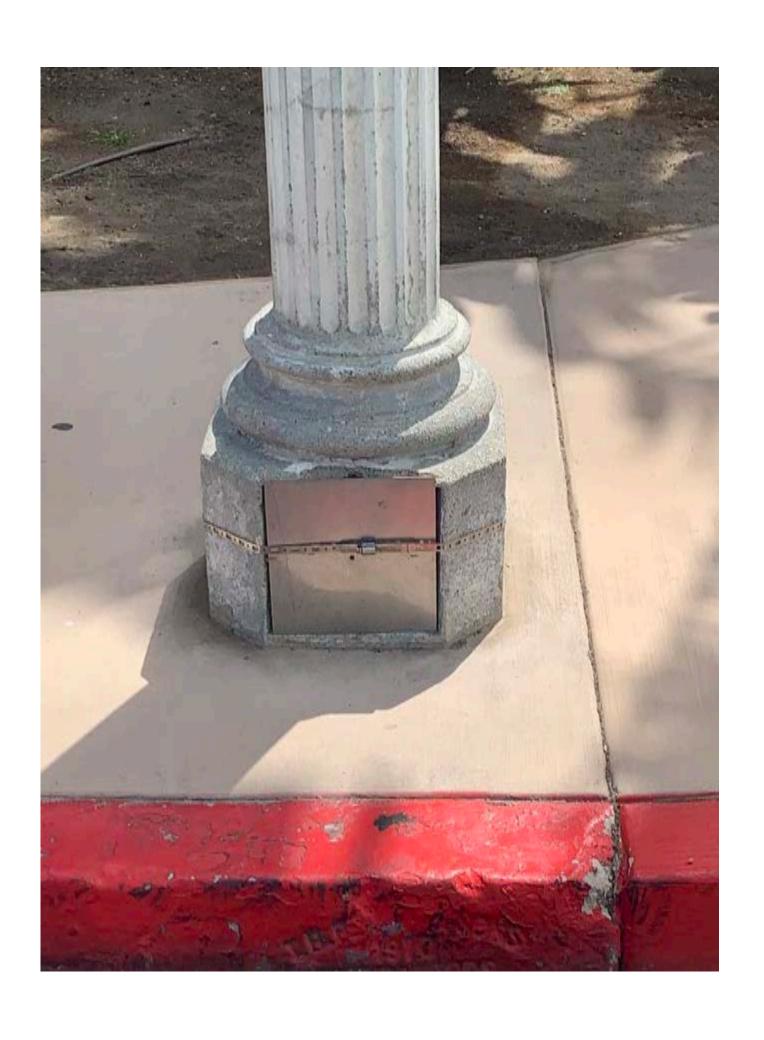

### LIGHT POLE RESTORATION

Sandblast and Seal 8 concrete fluted light poles

### Right of Entry Permit

Testing for Lead Containment Sandblasting Patching Sealing

- 1) Light to medium sandblast to remove paint from 8 light posts.
- 2) Apply One coat of Quick Seal & Enhancer Coval Molecular Primer

Missing Access Covers

That concludes the presentation

Questions?