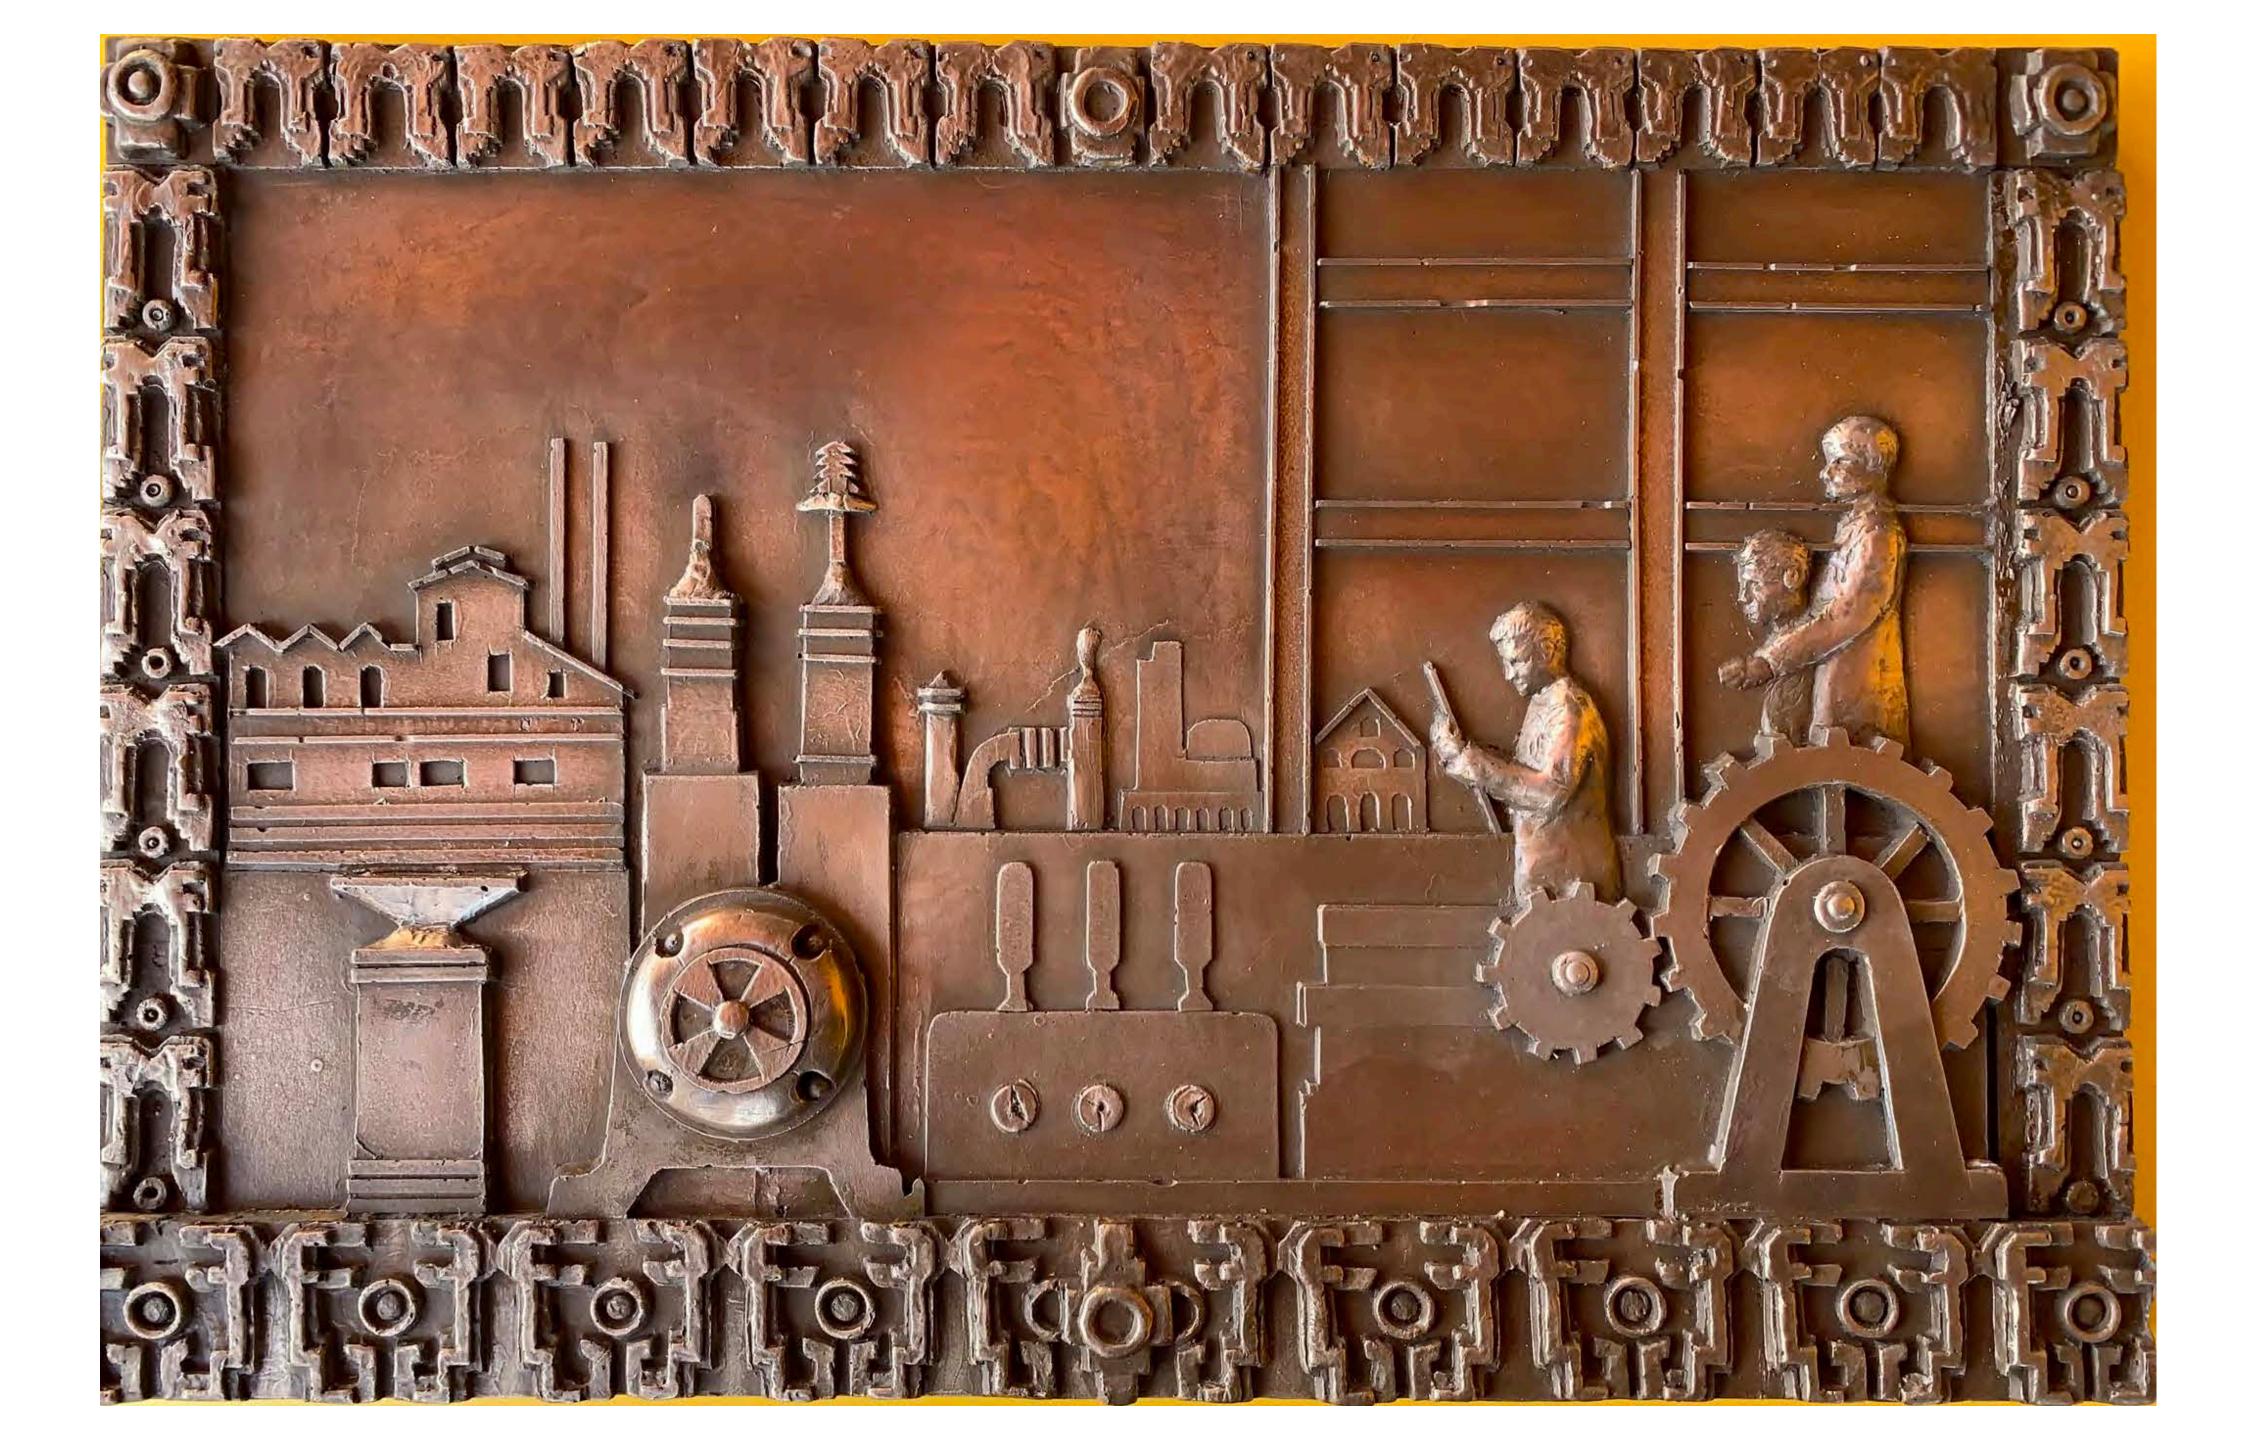

#### Scope of Work

- 1 Signage Reconstruction ELECTRICITY AND VARIED INDUSTRIES
- Ornament Reconstruction above mural in GFRC Color AF 345 Honeymoon Benjamin Moore
- 3 Cold Cast bronze mural 14 x 22 in GFRC color bronze patina
- 4 Marquee Ornament Reconstruction in GFRC Color AF 345 Honeymoon Benjamin Moore
- Ornament Reconstruction below mural in GFRC. Color AF 345 Honeymoon Benjamin Moore
- Entrance Ceiling Lighting restore rims and lenses, and replace with LED lighting fixtures
- Restore floor finish and integral color concrete terrazzo mural