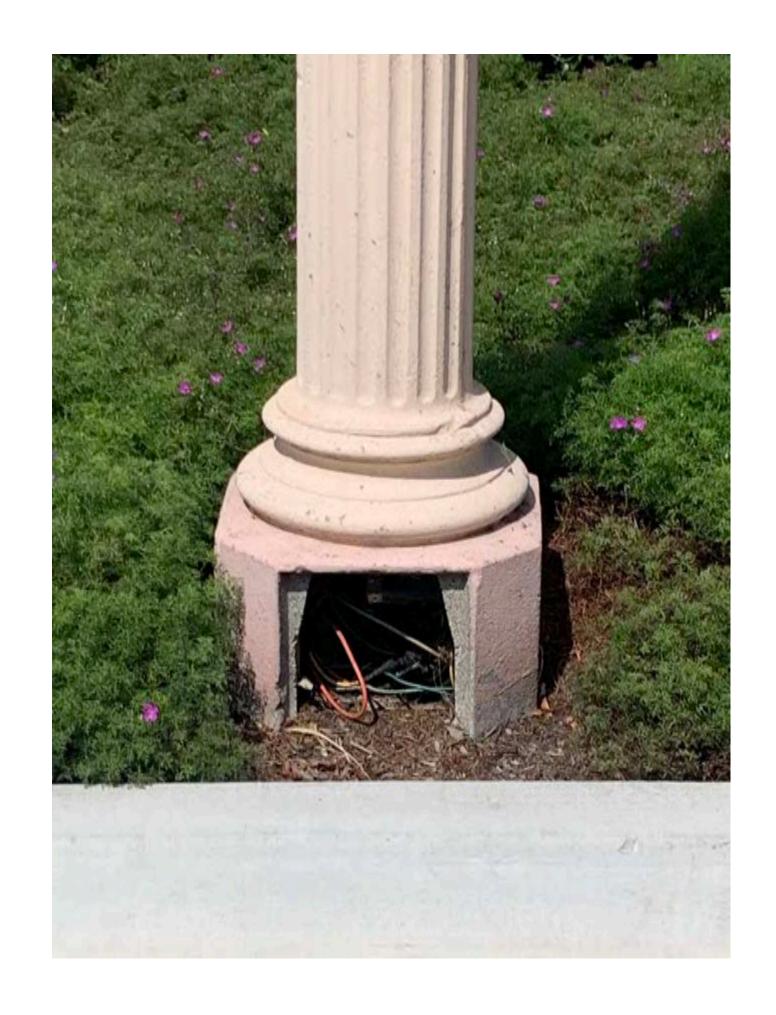

restore rims and lenses, and replace with LED lighting fixtures
- Restore floor finish and integral color concrete terrazzo mural













### Lighting:

Signage
Bronze Mural
Entrance
Ceiling
& Floor Mural



AMERICA'S EXPOSITION, SAM DIESO, CALIFORNIA

# Palace of Electricity & Waried Industries

Post Card Collection 1935

David Marshall Collection















## CUTAWAY VIEWS AT CENTERPIECE SUPPORT



MARQUEE
ELEMENT
CANTILEVERED
OFF STEEL
BOW TRUSS

STEEL BOW TRUSS





### LIGHT POLE RESTORATION

Sandblast and Seal 8 concrete fluted light poles



### Right of Entry Permit

Testing for Lead Containment Sandblasting Patching Sealing

- 1) Light to medium sandblast to remove paint from 8 light posts.
- 2) Apply One coat of Quick Seal & Enhancer Coval Molecular Primer















Missing Access Covers



That concludes the presentation

Questions?