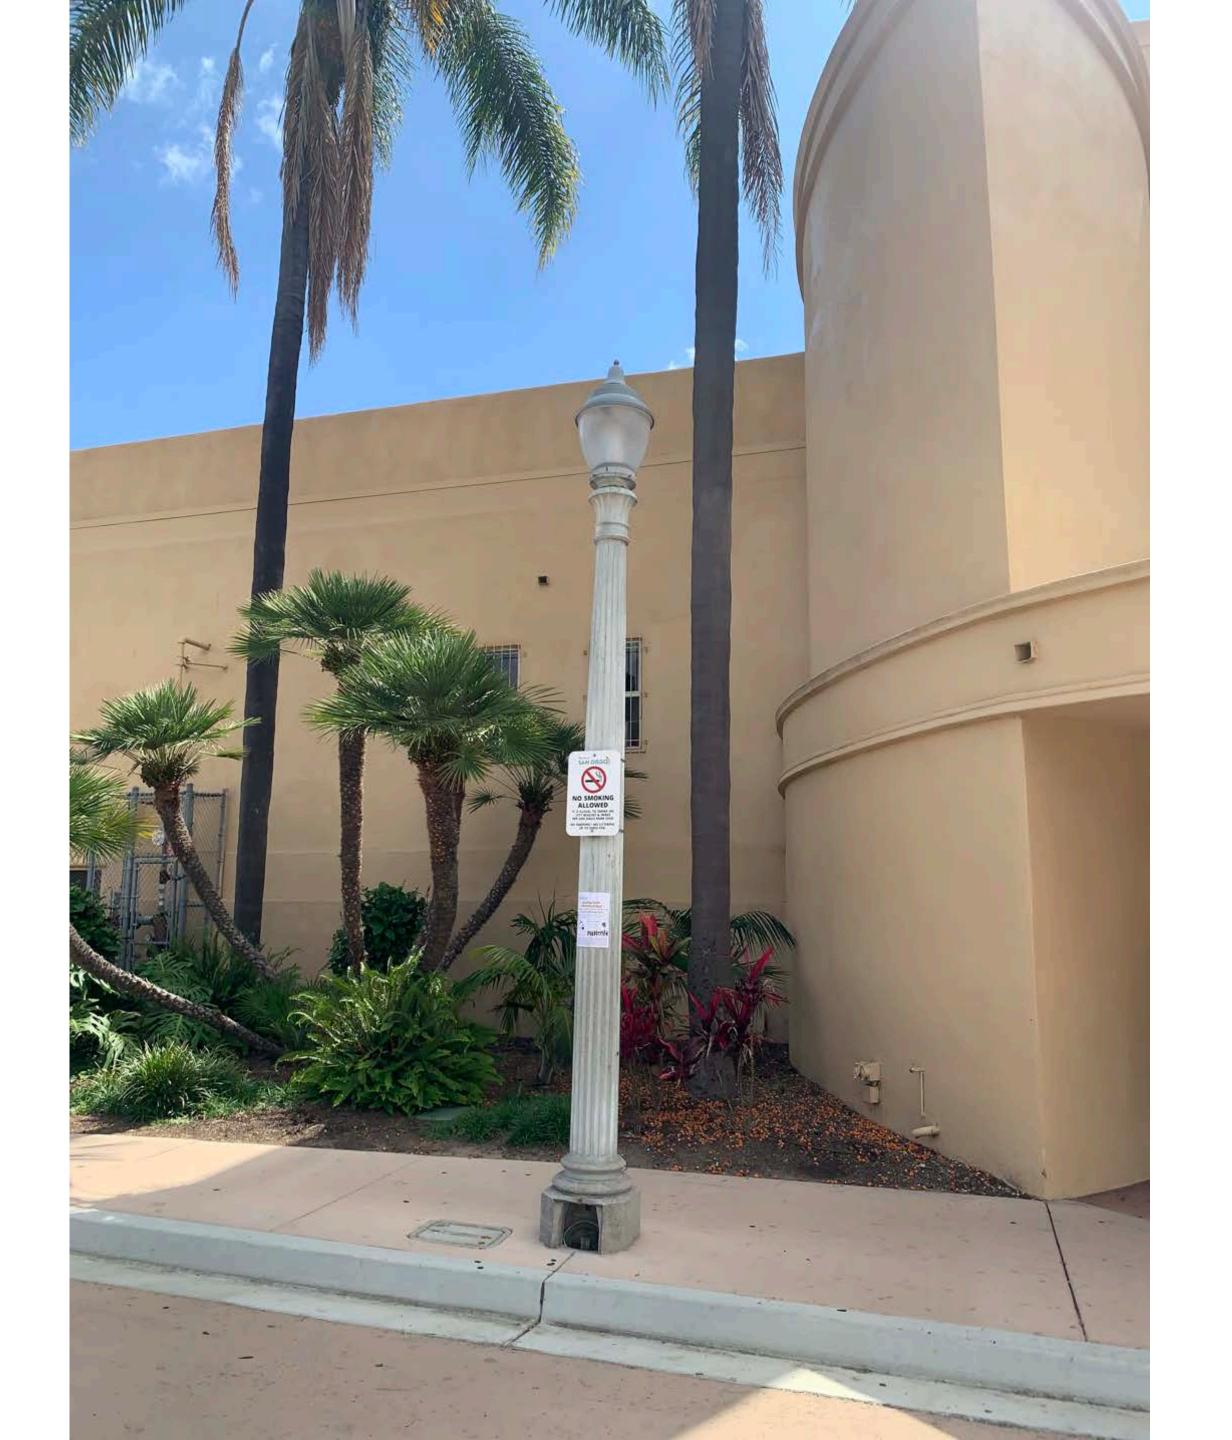

### LIGHT POLE RESTORATION

Sandblast and Seal 8 concrete fluted light poles

### Right of Entry Permit

Testing for Lead Containment Sandblasting Patching Sealing

- 1) Light to medium sandblast to remove paint from 8 light posts.
- 2) Apply One coat of Quick Seal & Enhancer Coval Molecular Primer