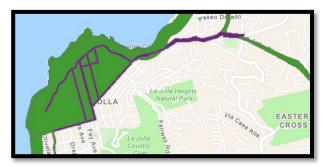

### **Areas with Holiday Construction Restrictions**

The restriction applies to streets surrounding:

- Downtown La Jolla.
- Fashion Valley Mall.
- Las Americas Premium Outlets.
- Mission Valley Mall.
- University Town Centre (UTC).
- Other prominent community retail shopping areas throughout the city.

## **Maps of Holiday Construction Restriction Areas**

Downtown La Jolla

University Town Center (UTC)

Fashion Valley Mall & Mission Valley Mall

Las Americas Premium Outlets