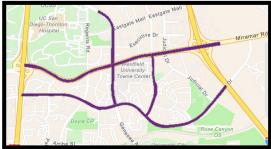

### **Areas with Holiday Construction Restrictions**

The restriction applies to streets surrounding:

- Downtown La Jolla.
- Fashion Valley Mall.
- Las Americas Premium Outlets.
- Mission Valley Mall.
- University Town Centre (UTC).
- Other prominent community retail shopping areas throughout the city.

## **Maps of Holiday Construction Restriction Areas**

Downtown La Jolla

University Town Center (UTC)

Fashion Valley Mall & Mission Valley Mall

Las Americas Premium Outlets