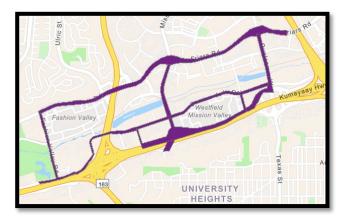

### **Areas with Holiday Construction Restrictions**

The restriction applies to streets surrounding:

- Downtown La Jolla.
- Fashion Valley Mall.
- Las Americas Premium Outlets.
- Mission Valley Mall.
- University Town Centre (UTC).
- Other prominent community retail shopping areas throughout the city.

## **Maps of Holiday Construction Restriction Areas**

Downtown La Jolla

University Town Center (UTC)

Fashion Valley Mall & Mission Valley Mall

Las Americas Premium Outlets