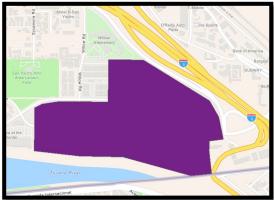

### **Areas with Holiday Construction Restrictions**

The restriction applies to streets surrounding:

- Downtown La Jolla.
- Fashion Valley Mall.
- Las Americas Premium Outlets.
- Mission Valley Mall.
- University Town Centre (UTC).
- Other prominent community retail shopping areas throughout the city.

## **Maps of Holiday Construction Restriction Areas**

Downtown La Jolla

University Town Center (UTC)

Fashion Valley Mall & Mission Valley Mall

Las Americas Premium Outlets