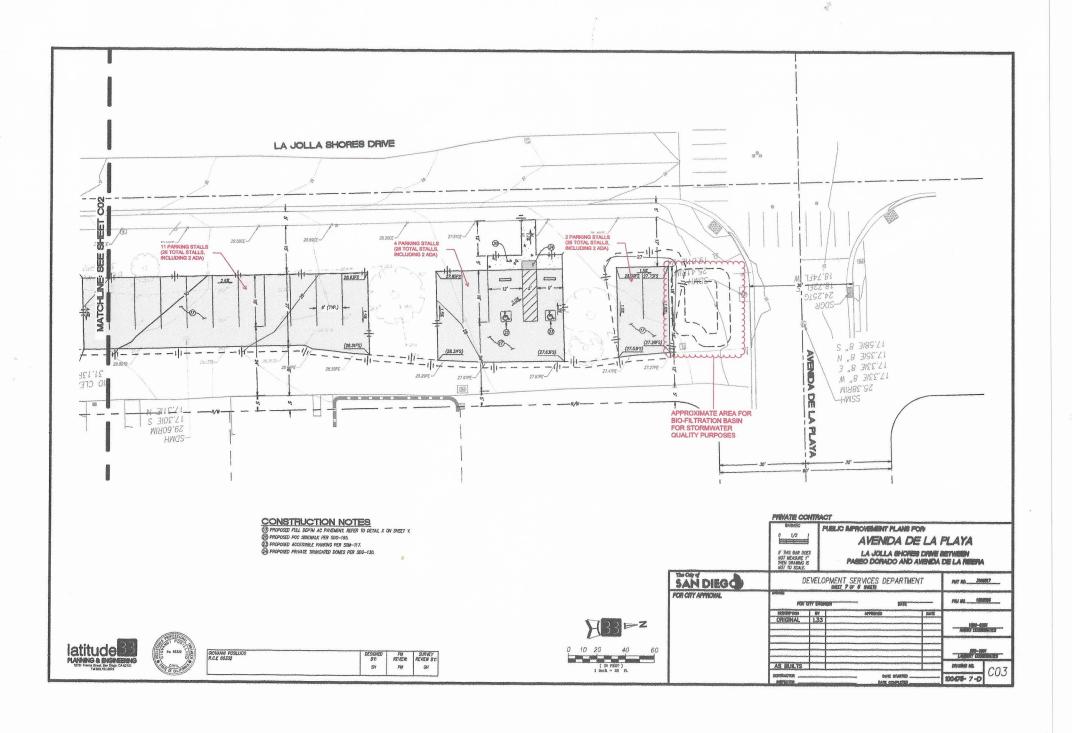

HUMINGTONIA MICROFILMED AT ֈությունը արտարաներությունը ու գույլությունը արտարաներությունը ընթանական արտարաներությունը արտարաներությունը ա Հայաստաներության արտարաներությունը արտարաներությունը ընթանական արտարաներությունը արտարաներությունը արտարաներու 15: 1 REDUCTION HEDDEN FEB MAP No. 2866 R. of S. 862 865 972 SHEET 2 OF 2 SHEETS 1280 SYCAMORE TERRACE LOT PUEBLO PUEBLO LOT (Deed 4218-393 O.R. = 634.99') 82.00 WIGGINS 4'easement 2120-378 O.R. 2 3 4 + 89 59 45.00 8 Fd cone. mon per Map 2701 S. 2°55'W 9 15 (Deed 4218-393 0.8 = 603.57) 20.02.W. JOLLA SHORES 238.50 Fed land & Pack ROFS. TEB. 1.238 16 Sale 5394 L07 R. DF S. 27/4 Fd. lead & tack per Map 1919 4.04 55 (Nap 1913 - 484 18') 12 LEGEND Surveyed by do. a a day by "x th" year paper, think with ground, Licensed Land Surveyer Na. 241