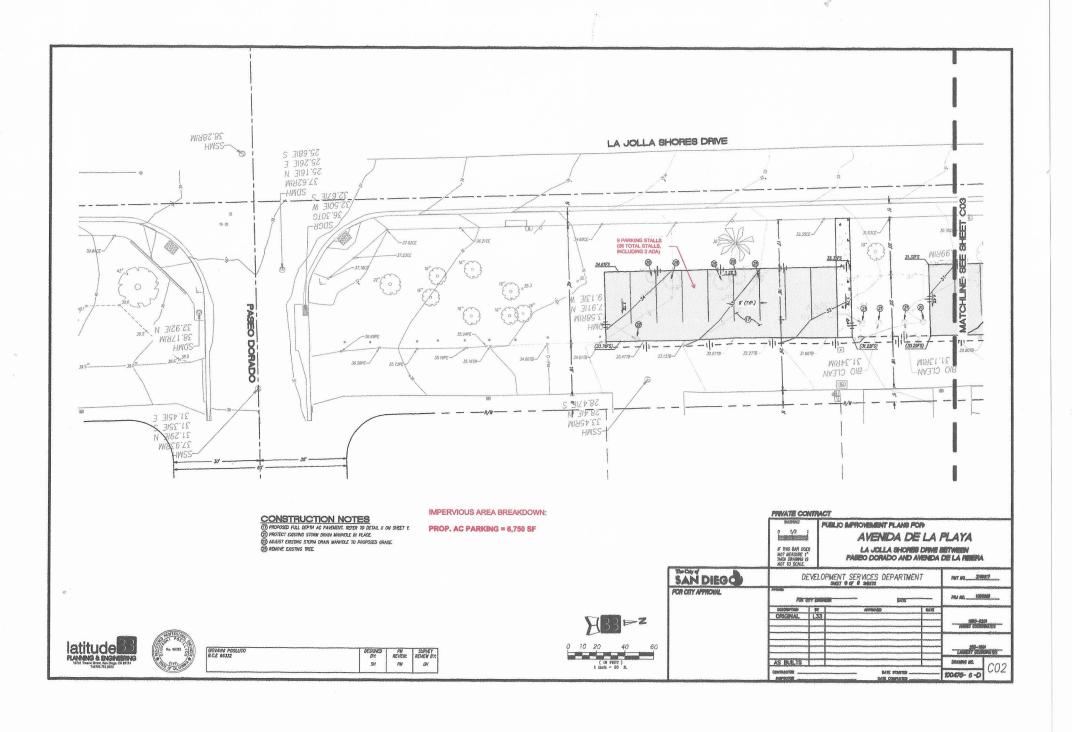

HUMINGTONIA MICROFILMED AT ֈությունը արտարաներությունը ու գույլությունը արտարաներությունը ընթանական արտարաներությունը արտարաներությունը ա Հայաստաներության արտարաներությունը արտարաներությունը ընթանական արտարաներությունը արտարաներությունը արտարաներու 15: 1 REDUCTION HEDDEN FEB MAP No. 2866 R. of S. 862 865 972 SHEET 2 OF 2 SHEETS 1280 SYCAMORE TERRACE LOT PUEBLO PUEBLO LOT (Deed 4218-393 O.R. = 634.99') 82.00 WIGGINS 4'easement 2120-378 O.R. 2 3 4 + 89 59 45.00 8 Fd cone. mon per Map 2701 S. 2°55'W 9 15 (Deed 4218-393 0.8 = 603.57) 20.02.W. JOLLA SHORES 238.50 Fed land & Pack ROFS. TEB. 1.238 16 Sale 5394 L07 R. DF S. 27/4 Fd. lead & tack per Map 1919 4.04 55 (Nap 1913 - 484 18') 12 LEGEND Surveyed by do. a a day by "x th" year paper, think with ground, Licensed Land Surveyer Na. 2412