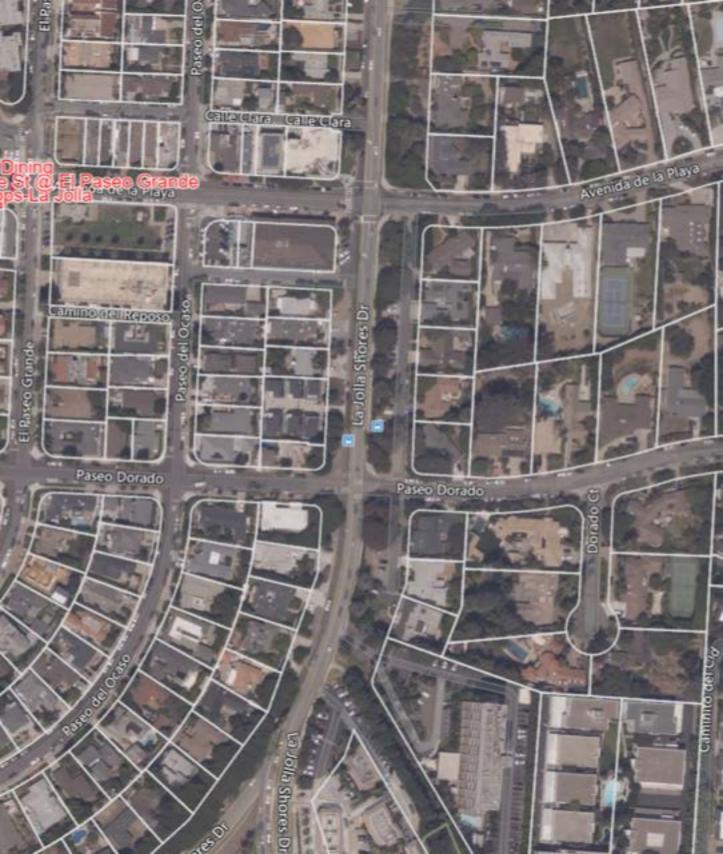

HUMINGTONIA MICROFILMED AT ֈությունը արտարաներությունը ու գույլությունը արտարաներությունը ընթանական արտարաներությունը արտարաներությունը ա Հայաստաներության արտարաներությունը արտարաներությունը ընթանական արտարաներությունը արտարաներությունը արտարաներու 15: 1 REDUCTION HEDDEN FEB MAP No. 2866 R. of S. 862 865 972 SHEET 2 OF 2 SHEETS 1280 SYCAMORE TERRACE LOT PUEBLO PUEBLO LOT (Deed 4218-393 O.R. = 634.99') 82.00 WIGGINS 4'easement 2120-378 O.R. 2 3 4 + 89 59 45.00 8 Fd cone. mon per Map 2701 S. 2°55'W 9 15 (Deed 4218-393 0.8 = 603.57) 20.02.W. JOLLA SHORES 238.50 Fed land & Pack ROFS. TEB. 1.238 16 Sale 5394 L07 R. DF S. 27/4 Fd. lead & tack per Map 1919 4.04 55 (Nap 1913 - 484 18') 12 LEGEND Surveyed by do. a a day by "x th" year paper, think with ground, Licensed Land Surveyer Na. 2