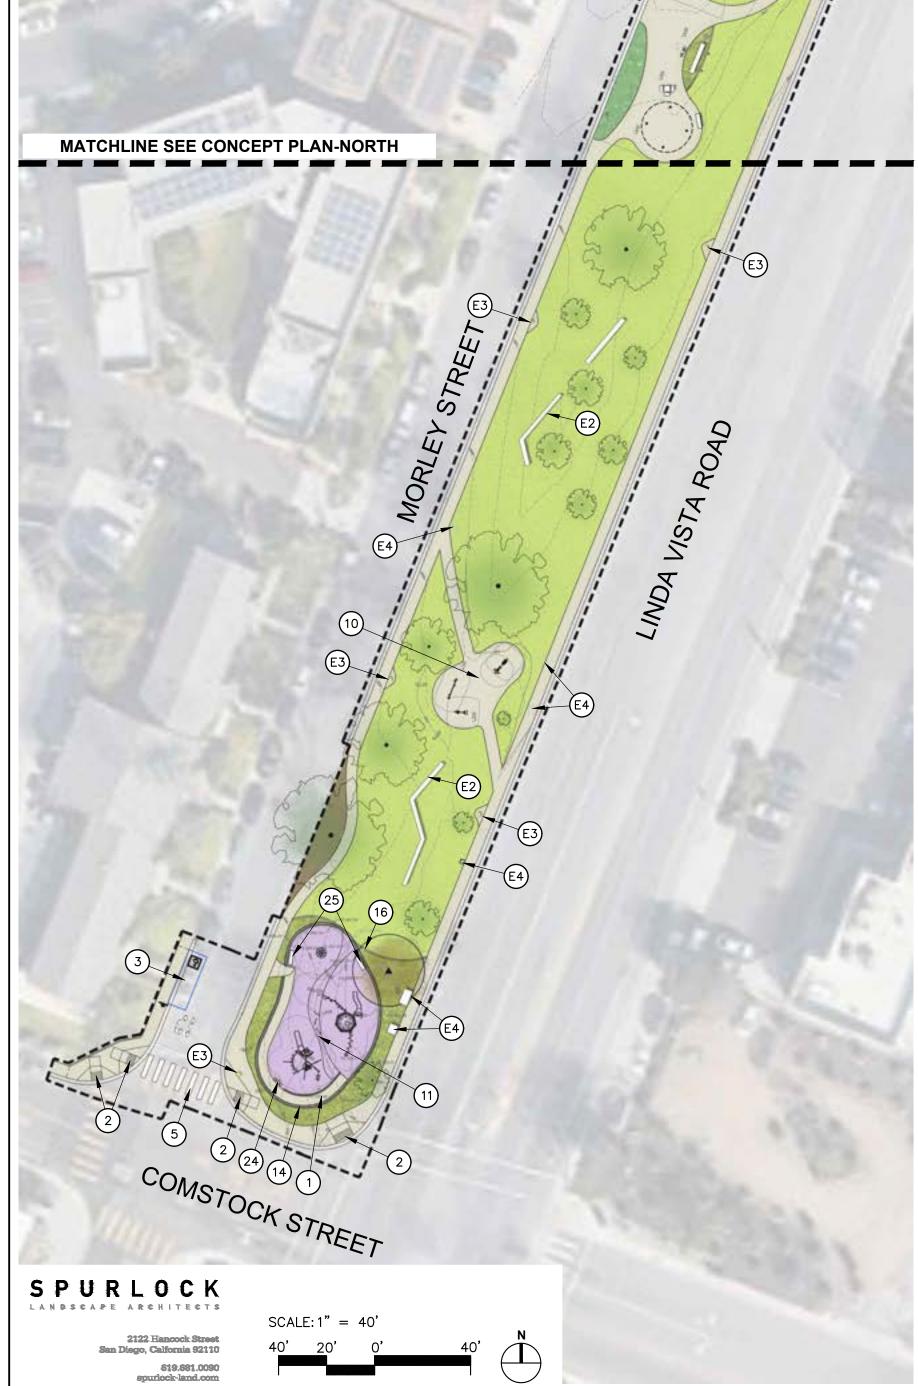

ING         | 466 LF   |            |      |
| ENGINEERED WOOD FIBER | 1,089 SF  | PICNIC/GAME TABLES      | 4 EA.    | MEDIUM SHADE TREES  | 3 EA.    |            |      |
| SHRUB PLANTING        | 1,832 SF  | PARKING STALLS-DISABLED | 1 EA.    | LARGE SHADE TREE    | 1 EA.    |            |      |
| MULCH AREA            | 422 SF    |                         |          |                     |          |            |      |
|                       |           |                         |          |                     |          |            |      |
|                       |           |                         |          |                     |          | REVISION   |      |

MATCHLINE SEE CONCEPT PLAN-SOUTH

# GENERAL DEVELOPMENT PLAN FOR JOHN BACA PARK

### **CONCEPT SITE PLAN-SOUTH**





#### **IMPROVEMENTS LEGEND**

- 1) ADA ACCESSIBLE SLOPED WALK
- (2) ADA ACCESSIBLE CURB RAMP
- (3) ADA ON-STREET PARKING
- (4) ADA DIRECTIONAL SIGNAGE
- (5) PAINTED CROSSWALK
- (6) LAWN GATHERING ZONE
- 7) NATURE EXPLORATION AREA W/ C.I.P. CONCRETE ACCESS RAMP
- (8) GROVE PICNIC AREA
- 9 CENTRAL PLAZA
- (10) FITNESS ZONE
- (11) PLAY AREA WITH P.I.P. RUBBERIZED SURFACING ON POROUS CONCRETE BASE
- (12) PREFABRICATED SHADE STRUCTURE
- (13) 4' HT. PERIMETER FENCE
- (14) 4' HT. PLAY ENCLOSURE FENCE ON C.I.P. CONCRETE WALL, PER CITY REQUIRMENTS
- (15) 12" HT. C.I.P. CONCRETE WALL
- (16) 8" WIDE FLUSH CONCRETE CURB
- (17) 8" WIDE RETAINING CURB
- (18) BOULDER RETAINING WALL
- 19 LOW BOULDERS
- (20) 'LOG' STEPPERS AND BALANCE BEAM
- 21) PICNIC TABLE
- (22) GAME TABLE

- 25) BENCH
- 26) PET WAS