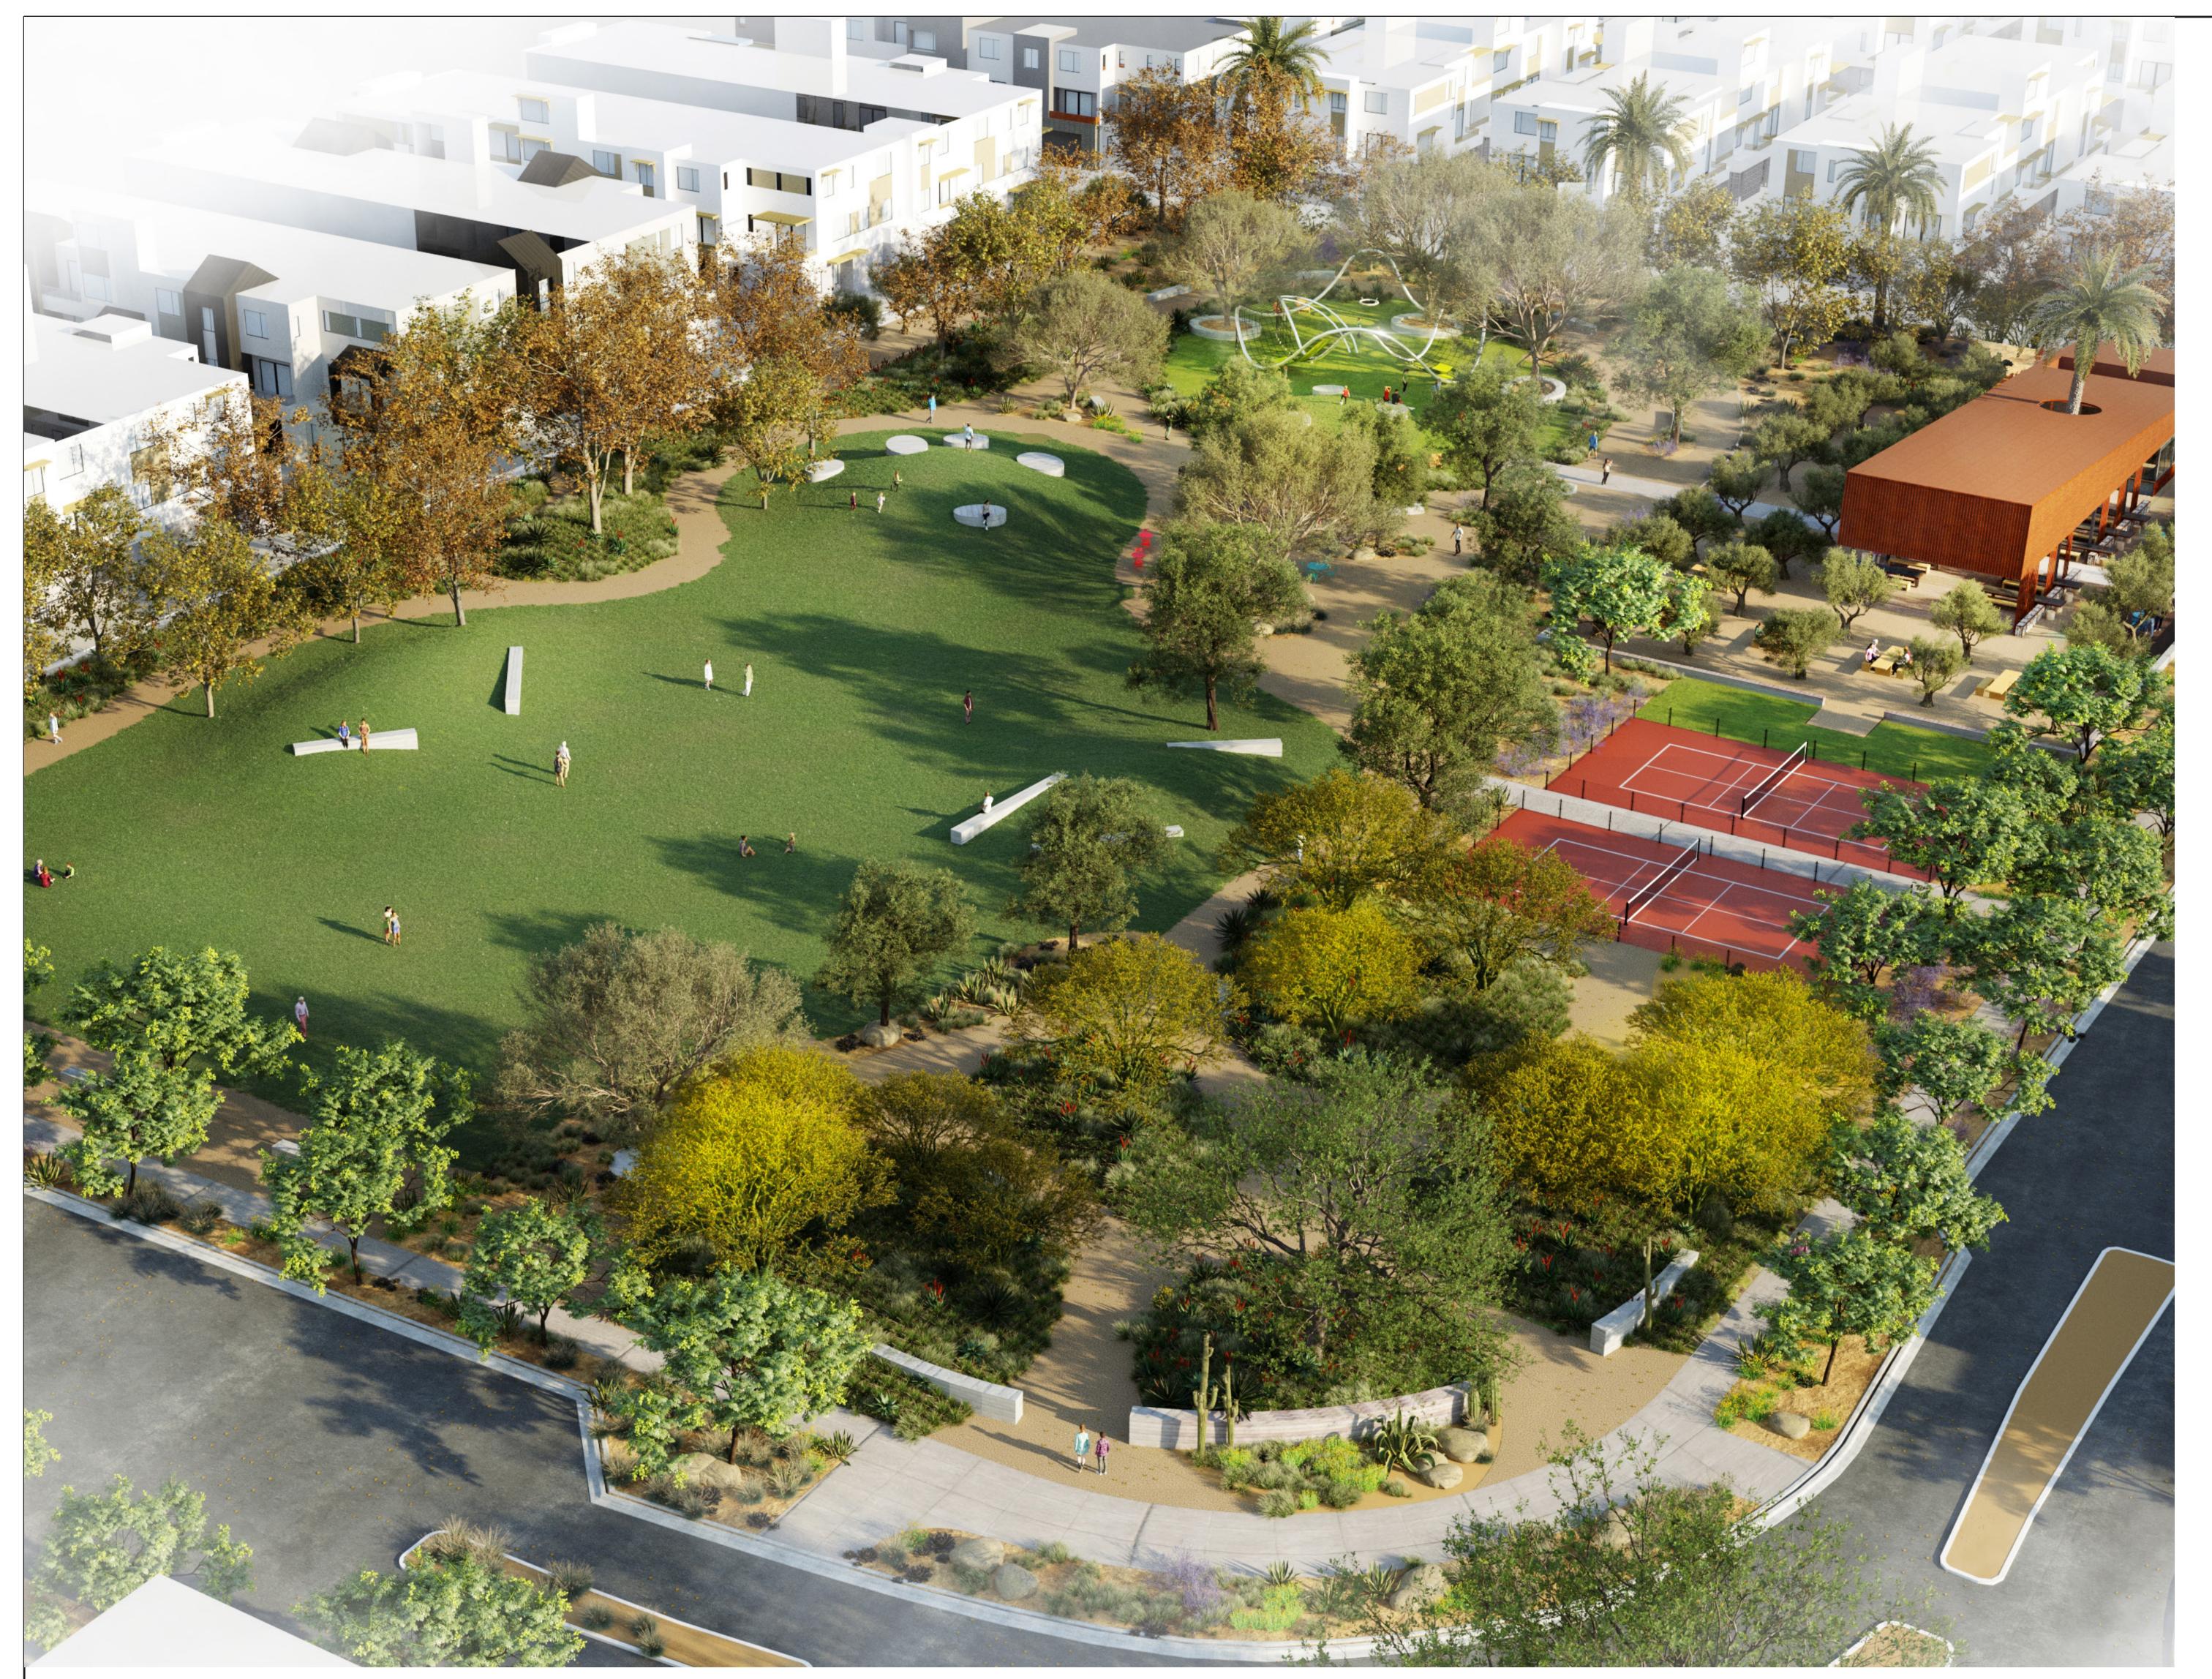

| <u>Project Name:</u>                                  | Date Reviewed:     |
|-------------------------------------------------------|--------------------|
| 3 Roots Community Park (Bruce Brown Community Park)   | November 19, 2020  |
| Allied Gardens Community Park (Dog Off-Leash Area)    | April 20, 2023     |
| Balboa Park Natural History Museum Gardens            | October 21, 2021   |
| Beyer Community Park                                  | September 17, 2020 |
| Boone Elementary School Joint Use Facility            | February 17, 2022  |
| Chollas Triangle Park                                 | November 17, 2022  |
| Eastbourne Neighborhood Park                          | February 16, 2023  |
| Emerson Elementary School Joint Use Facility          | May 19, 2022       |
| Epoca Neighborhood Park                               | September 15, 2022 |
| Eugene Brucker Education Center (Dog Off-Leash Area)  | April 21, 2022     |
| Hidden Trails Neighborhood Park                       | January 21, 2021   |
| John Baca Neighborhood Park                           | June 17, 2021      |
| Junipers Neighborhood Park                            | April 15, 2021     |
| Linda Vista Community Park (Community Garden)         | April 21, 2022     |
| Marston Middle School Joint Use Facility              | January 20, 2022   |
| Martinez Neighborhood Park                            | September 15, 2022 |
| Mission Bay High School Joint Use Facility            | February 17, 2022  |
| Mission Gorge Park                                    | January 21, 2021   |
| Normal Heights Elementary Joint Use Facility          | March 17, 2022     |
| North Park Community Park (Dog Off-Leash Area)        | May 19, 2022       |
| Shoal Creek Neighborhood Park                         | February 16, 2023  |
| Southwest Neighborhood Park (Grove Neighborhood Park) | February 18, 2021  |