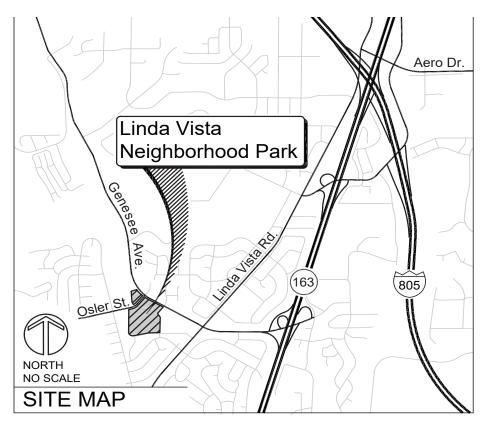

QUANTITY

84 STDS.

13 STDS.

LAMBERT COORDINATES:

SHADE OVER PLAY AREA (TYP.)

(PSD #)

CITY OF SAN DIEGO PARK AND RECREATION DEPARTMENT

THE GENERAL DEVELOPMENT PLAN

3Roots Community Park

THOMAS BROTHERS PAGE:

Aerial Photograph

SPURLOCK

THE GENERAL DEVELOPMENT PLAN

SAN DIEGO NATURAL HISTORY MUSEUM EXTERIOR LANDSCAPE IMPROVEMENTS
SHEET 2 OF 3 PSD
BERT COORDINATES: THOMAS BROTHERS PAGE: (PSD #