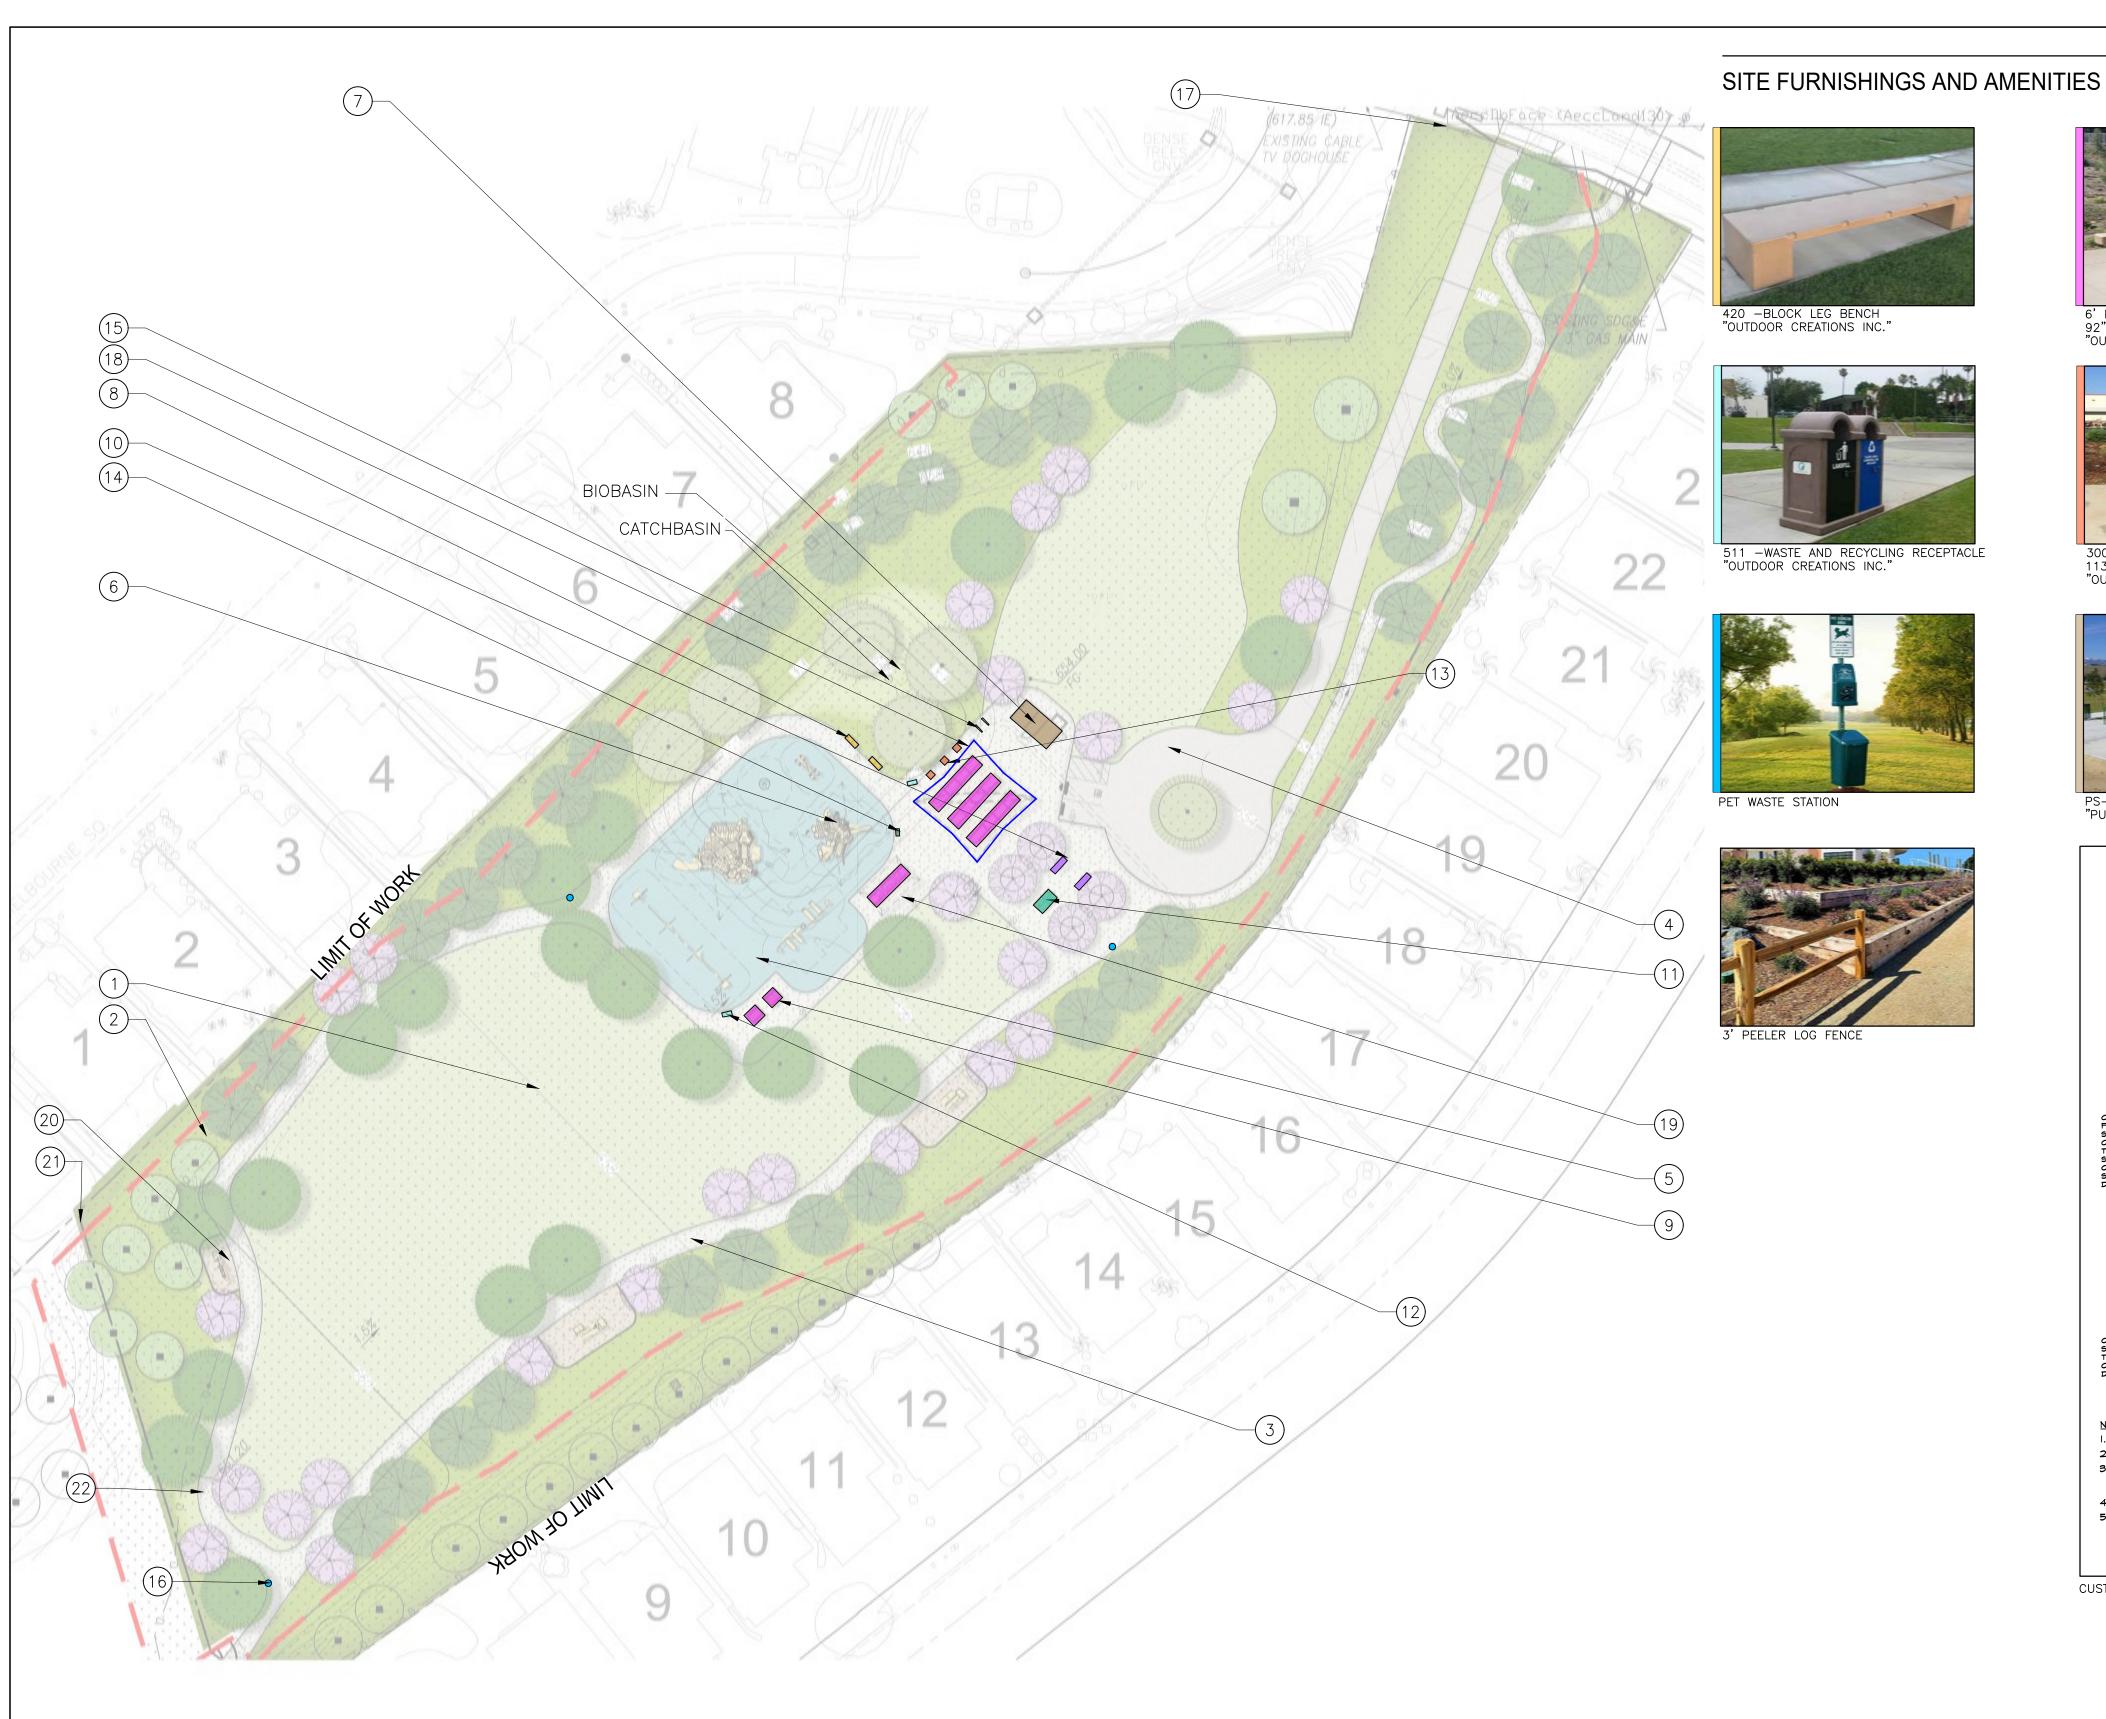

| <u>Project Name:</u>                                  | Date Reviewed:     |
|-------------------------------------------------------|--------------------|
| 3 Roots Community Park (Bruce Brown Community Park)   | November 19, 2020  |
| Allied Gardens Community Park (Dog Off-Leash Area)    | April 20, 2023     |
| Balboa Park Natural History Museum Gardens            | October 21, 2021   |
| Beyer Community Park                                  | September 17, 2020 |
| Boone Elementary School Joint Use Facility            | February 17, 2022  |
| Chollas Triangle Park                                 | November 17, 2022  |
| Eastbourne Neighborhood Park                          | February 16, 2023  |
| Emerson Elementary School Joint Use Facility          | May 19, 2022       |
| Epoca Neighborhood Park                               | September 15, 2022 |
| Eugene Brucker Education Center (Dog Off-Leash Area)  | April 21, 2022     |
| Hidden Trails Neighborhood Park                       | January 21, 2021   |
| John Baca Neighborhood Park                           | June 17, 2021      |
| Junipers Neighborhood Park                            | April 15, 2021     |
| Linda Vista Community Park (Community Garden)         | April 21, 2022     |
| Marston Middle School Joint Use Facility              | January 20, 2022   |
| Martinez Neighborhood Park                            | September 15, 2022 |
| Mission Bay High School Joint Use Facility            | February 17, 2022  |
| Mission Gorge Park                                    | January 21, 2021   |
| Normal Heights Elementary Joint Use Facility          | March 17, 2022     |
| North Park Community Park (Dog Off-Leash Area)        | May 19, 2022       |
| Shoal Creek Neighborhood Park                         | February 16, 2023  |
| Southwest Neighborhood Park (Grove Neighborhood Park) | February 18, 2021  |