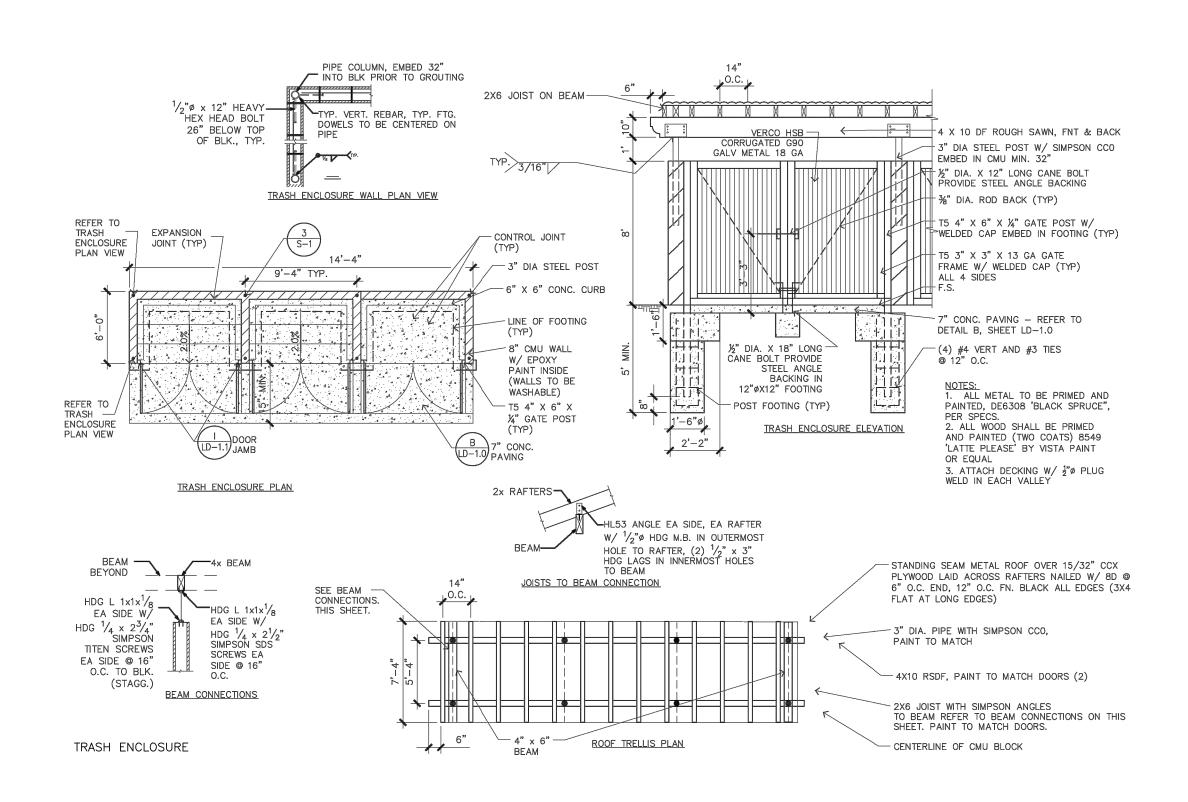

· All Ballfields to Receive Portable Mounds & Base Peg Sleeves to Adjust Distances

COST \$:

NAME:

DATE:

J.O. NO.

ACRES:

ACRES:

DRWG. NO.

• Type | Recreation Center Will Require Subsequent GDP.

RESO. NO.

ORD. NO.

RESO. NO.

CIP NO.

CIP NO.

CIP NO.

CIP NO.