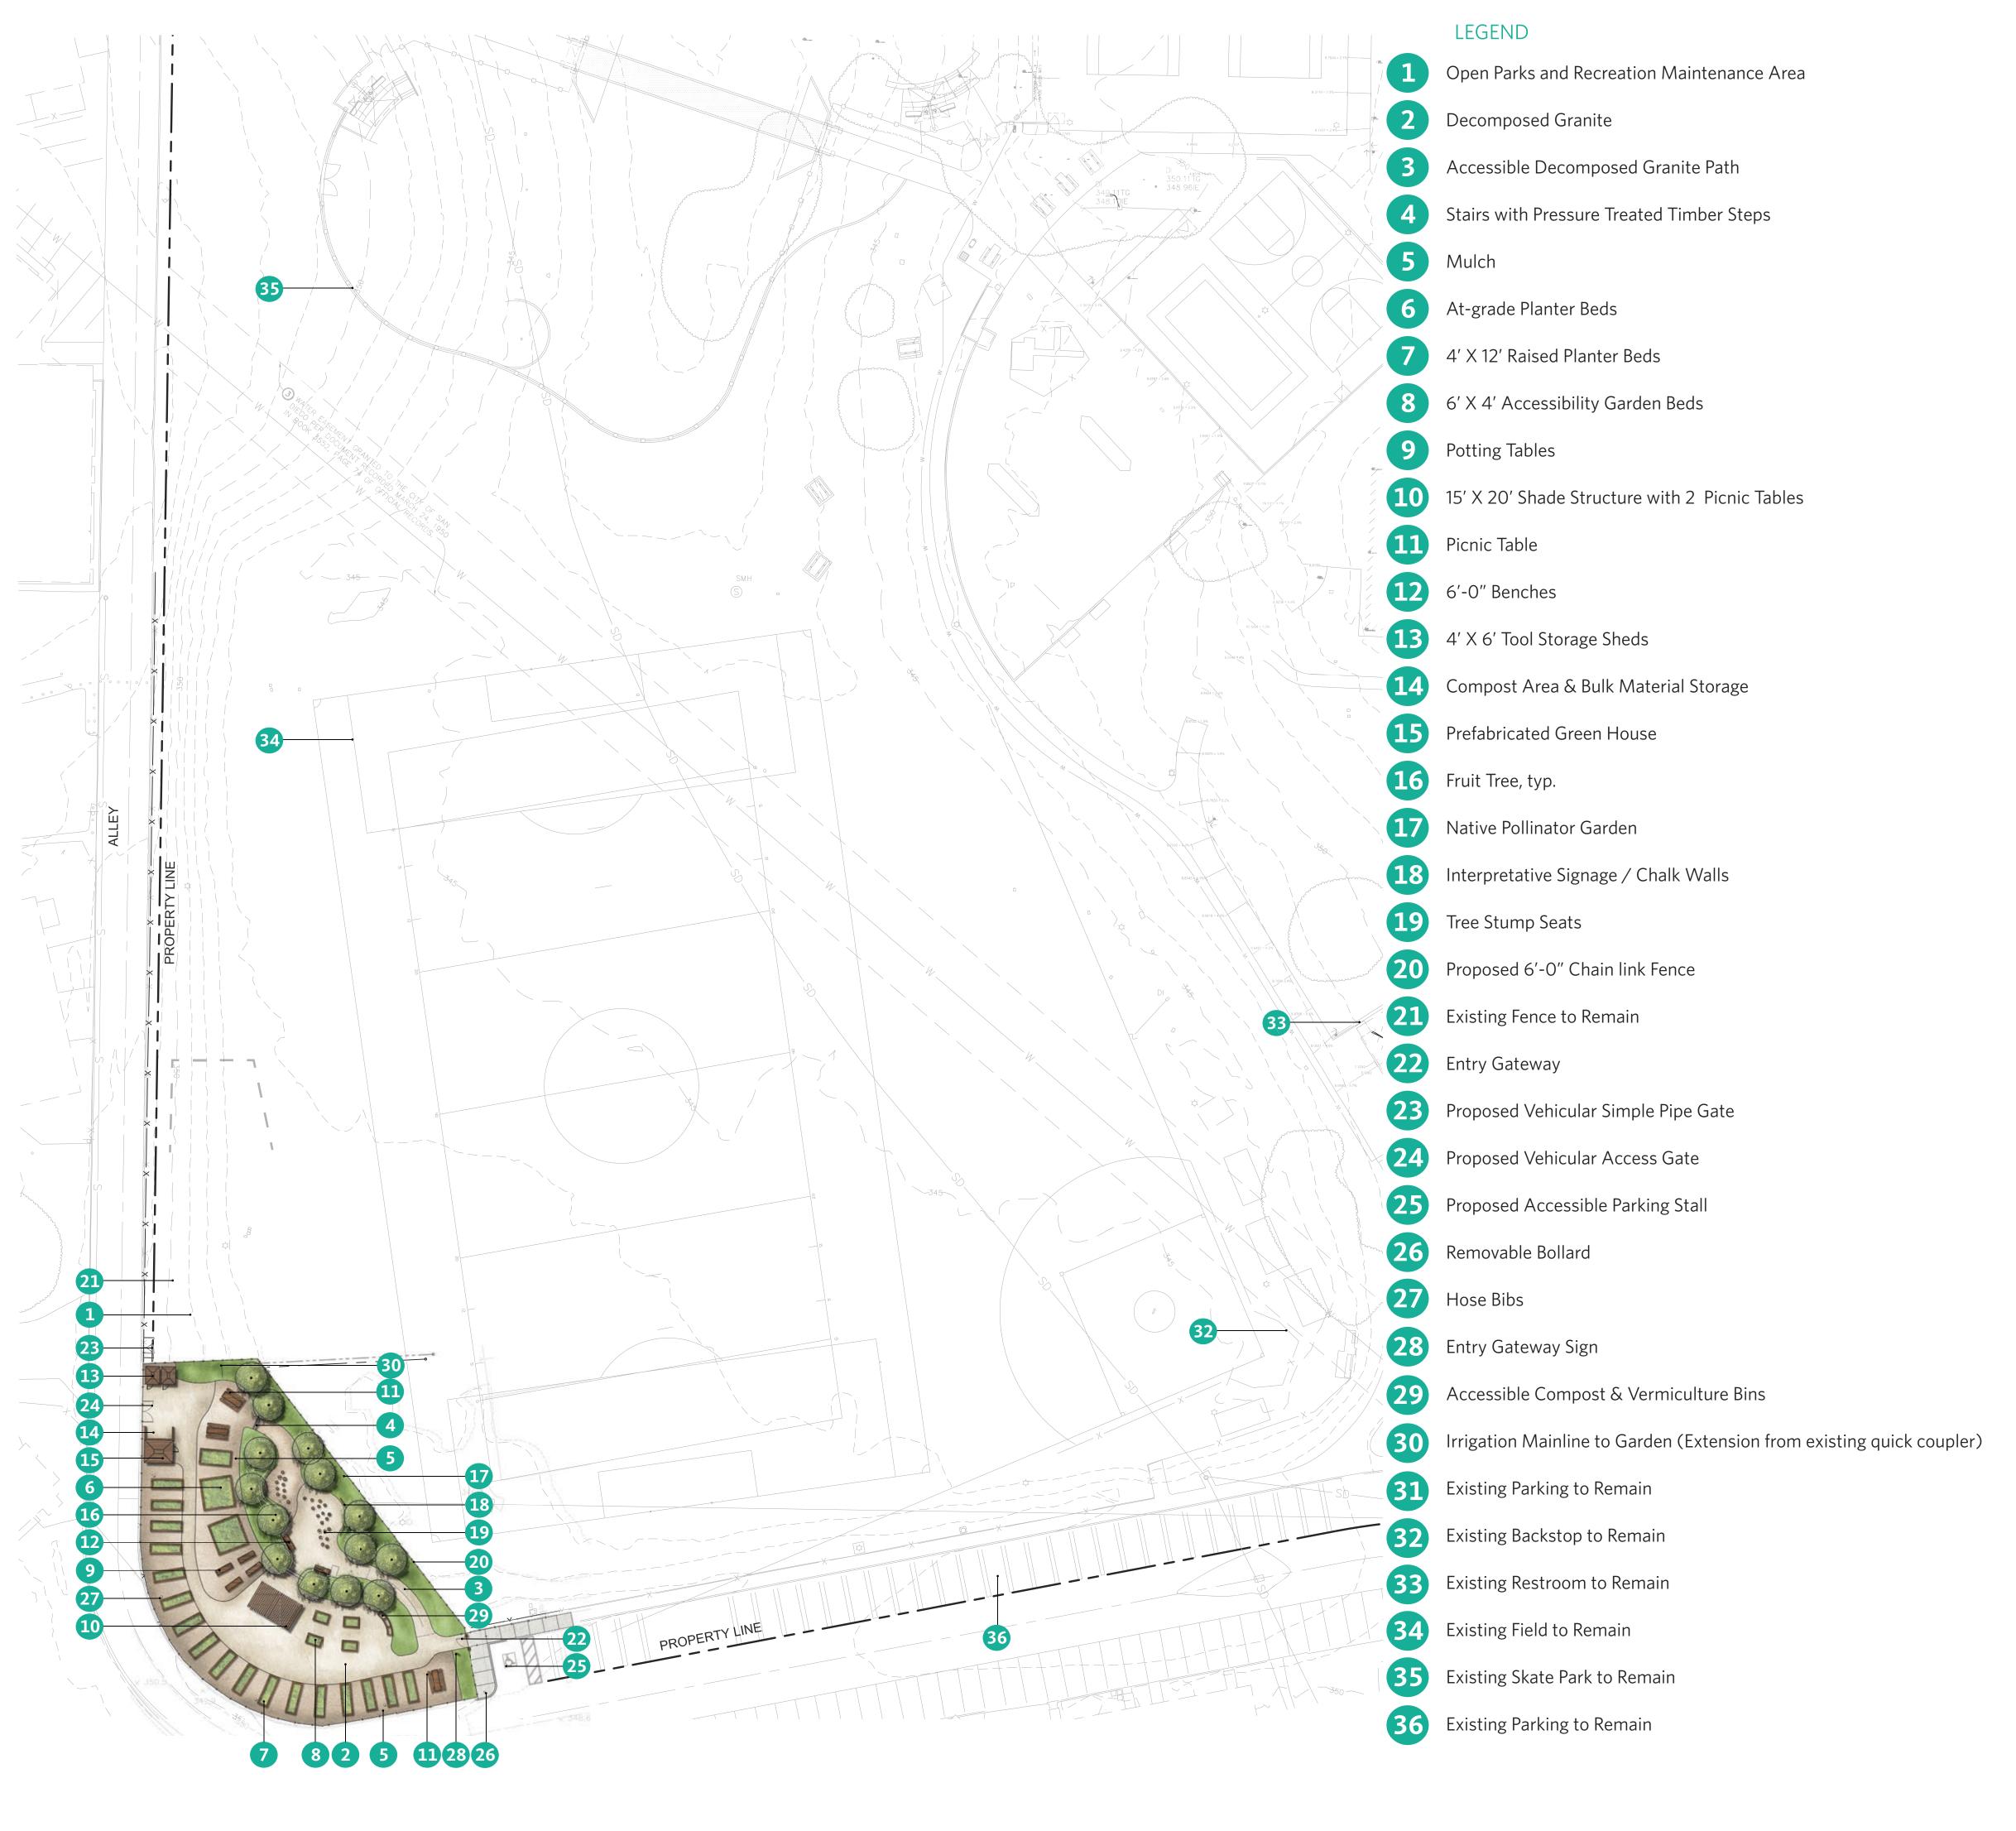

| PICNIC/GAME TABLES      | 4 EA.   | MEDIUM SHADE TREES  | 3 EA.    |          |          |
| SHRUB PLANTING        | 1,832 SF  | PARKING STALLS-DISABLED | 1 EA.   | LARGE SHADE TREE    | 1 EA.    |          |          |
| MULCH AREA            | 422 SF    |                         |         |                     |          |          |          |
|                       |           |                         |         |                     |          |          |          |
|                       |           |                         |         |                     |          | REVISION |          |

CITY OF SAN DIEGO PARK AND RECREATION DEPARTMENT

THE GENERAL DEVELOPMENT PLAN

# JOHN BACA PARK

PREVIOUSLY MORLEY GREEN

WBS NO. P-19003

LAMBERT COORDINATES: THOMAS BROTHERS PAGE:











| COUNCIL DIS | TRICT: 5             | COMMUNITY PLAN AREA: LINDA VIS | TA - 12         |                   |
|-------------|----------------------|--------------------------------|-----------------|-------------------|
| DATE        | ACTION               | REFERENCE DOCUMENTS            |                 |                   |
|             | SITE ACQUIRED        | RESO. NO.                      | COST \$:        | ACRES: 15.50      |
|             | SITE DEDICATED       | ORD. NO. 0-15698               |                 | ACRES: 15.50      |
|             | GDP CONSULTANT HIRED | RESO. NO.                      | NAME:           |                   |
|             | P&R BOARD APPROVAL   | PF&R APPROVAL                  | DATE:           |                   |
|             | INITIAL