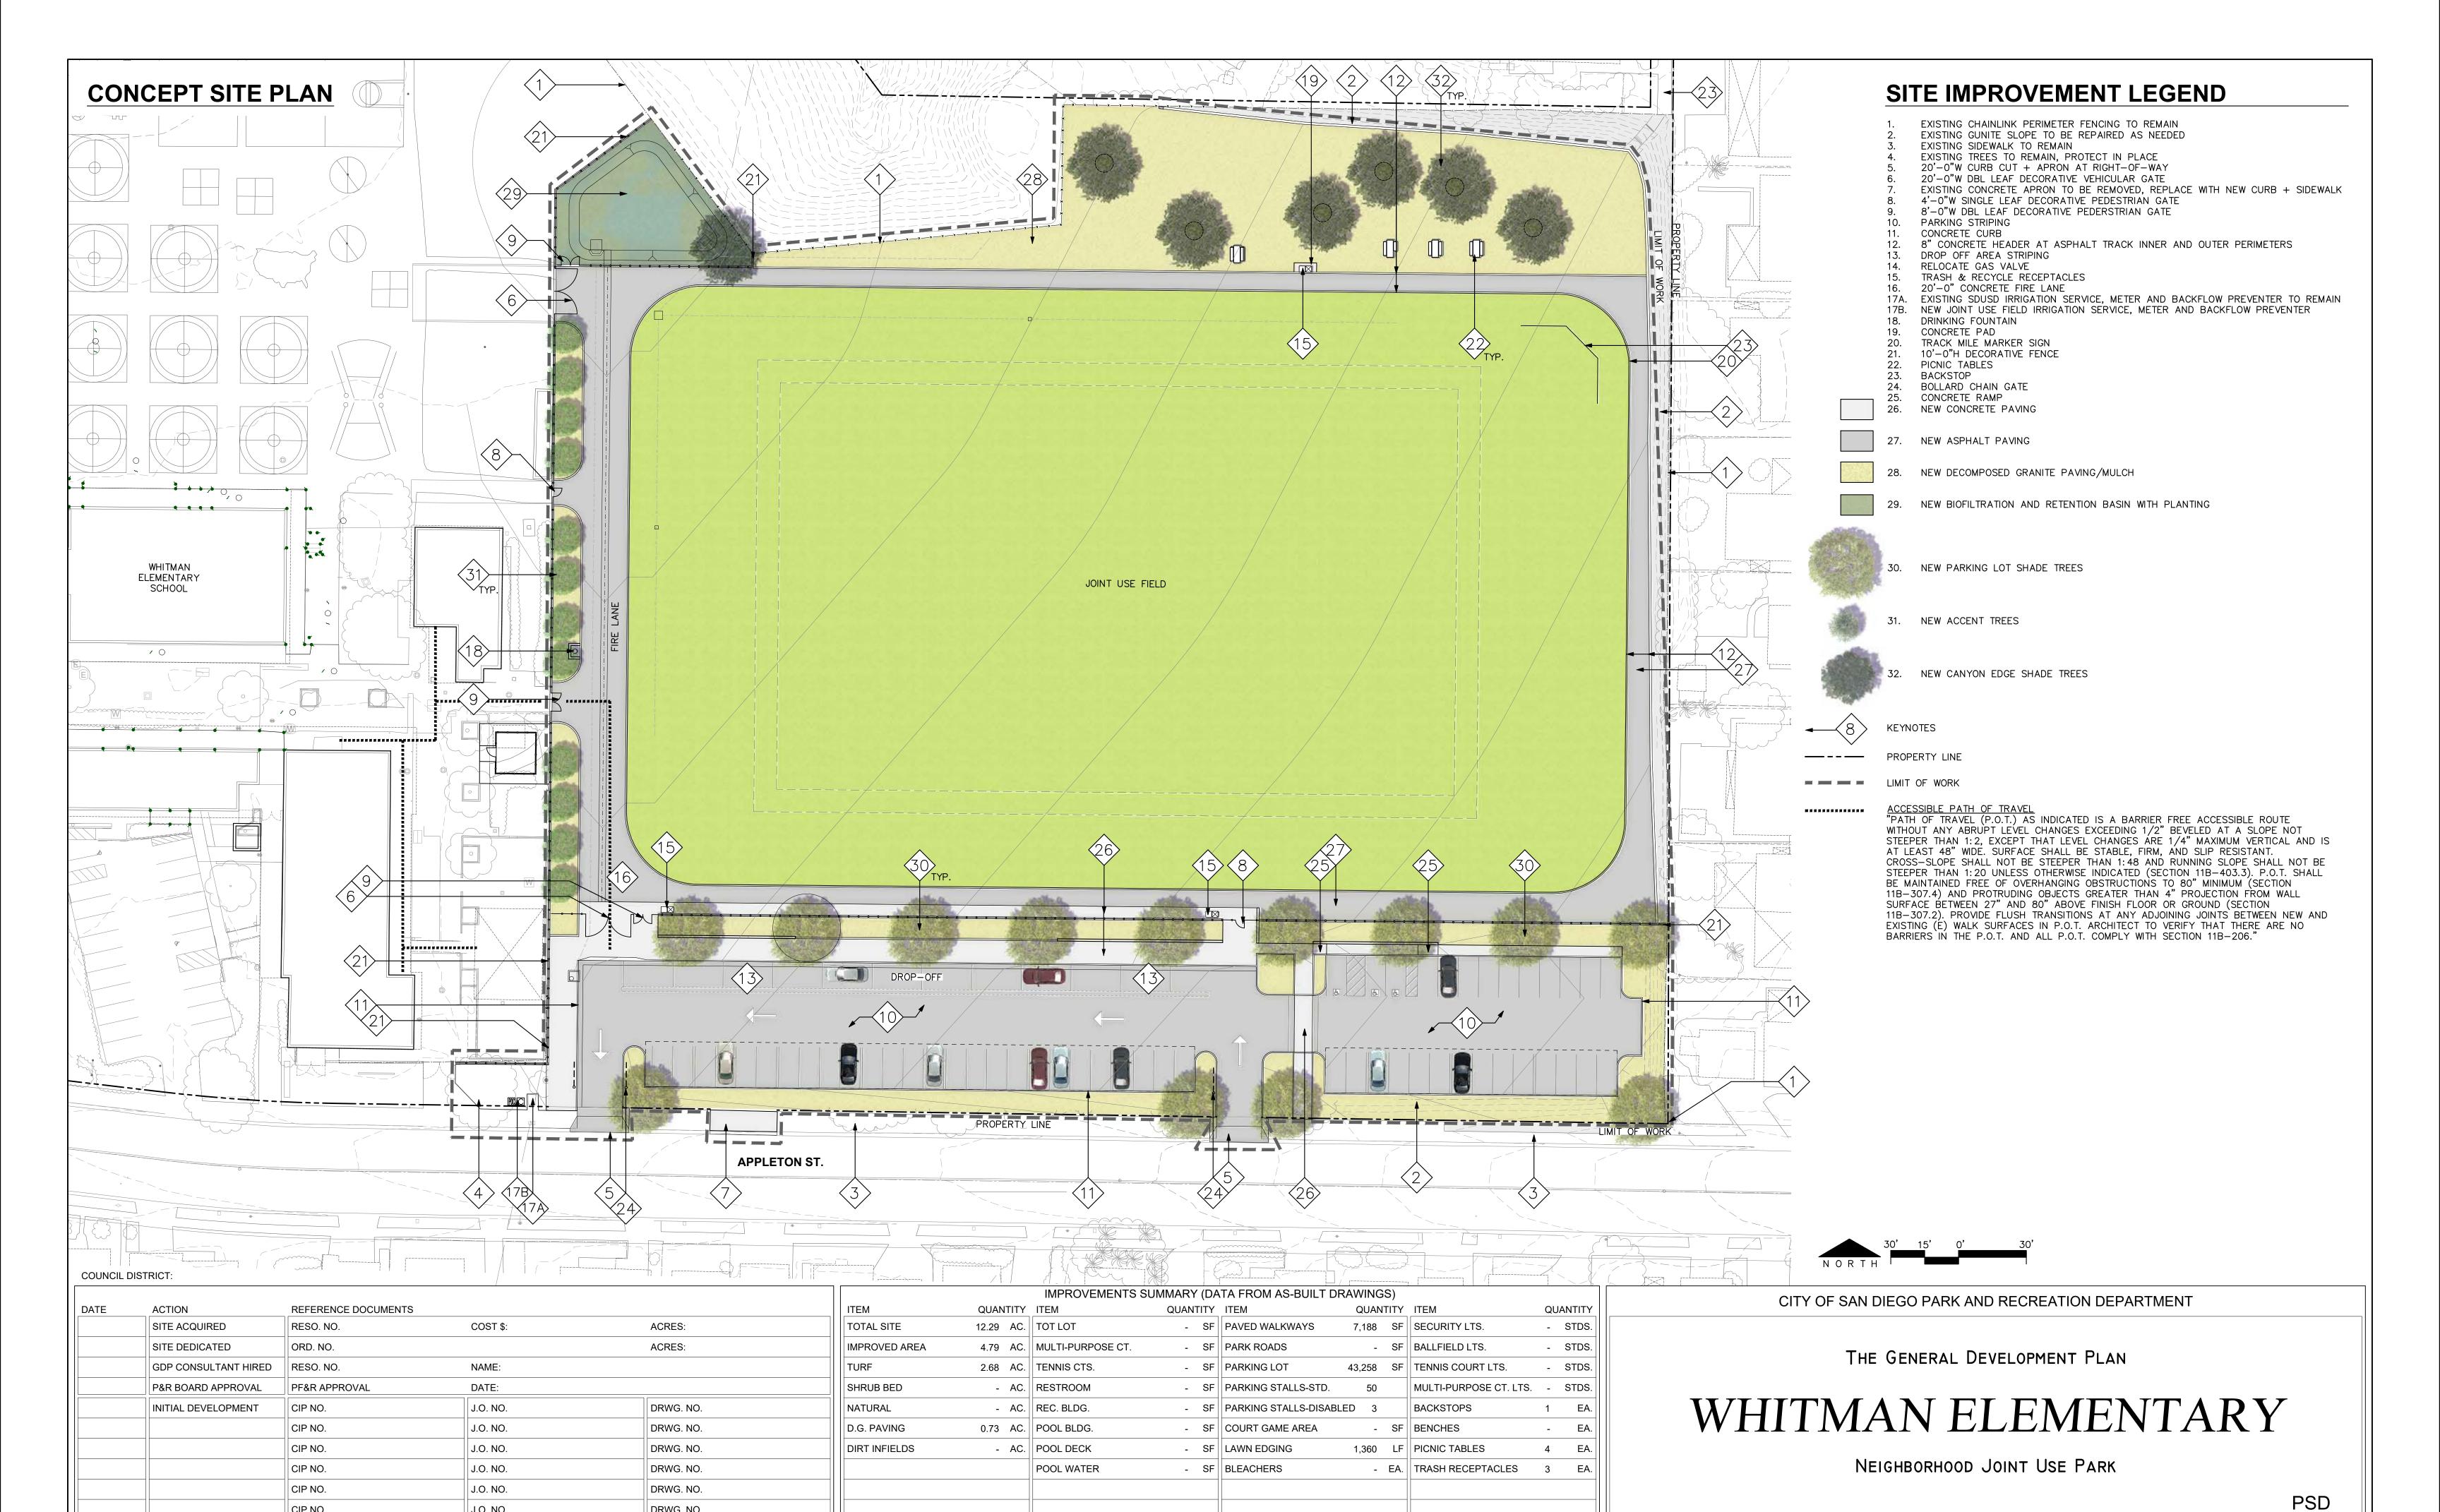

#### LIGHT STANDARD LEGEND

Sports Lighting (Lit to Multi-Purpose Field Standards)

Pedestrian Security Lighting

Parking Lot Lighting

ITEM

TURF

TOTAL SITE

SHRUB BED

D.G. PAVING

DIRT INFIELDS

NATURAL

IMPROVED AREA

QUANTITY ITEM

23.91 AC. | TOT LOT

12.70 AC. TENNIS CTS.

4.12 AC. RESTROOM

0 AC. REC. BLDG.

1.59 AC. POOL BLDG.

1.21 AC. POOL DECK

POOL WATER

23.91 AC. MULTI-PURPOSE CT.

IMPROVEMENTS SUMMARY (DATA FROM AS-BUILT DRAWINGS)

12,625 SF PAVED WALKWAYS

0 SF PARKING LOT

1,951 SF PARKING STALLS-STD

0 SF COURT GAME AREA

(Future) 20,000 SF | PARKING STALLS-DISABLED

0 SF | LAWN EDGING

0 SF BLEACHERS

6,997 SF PARK ROADS

QUANTITY ITEM

133,064 SF | SECURITY LTS.

0 SF BALLFIELD LTS.

305 MULTI-PURPOSE CT. LTS.

126,778 SF TENNIS COURT LTS.

8 BACKSTOPS

0 LF PICNIC TABLES

REVISION

9 TOTAL TRASH RECEPTACLES

0 SF BENCHES

QUANTITY

84 STDS.

13 STDS.

LAMBERT COORDINATES:

SHADE OVER PLAY AREA (TYP.)

(PSD #)

CITY OF SAN DIEGO PARK AND RECREATION DEPARTMENT

THE GENERAL DEVELOPMENT PLAN