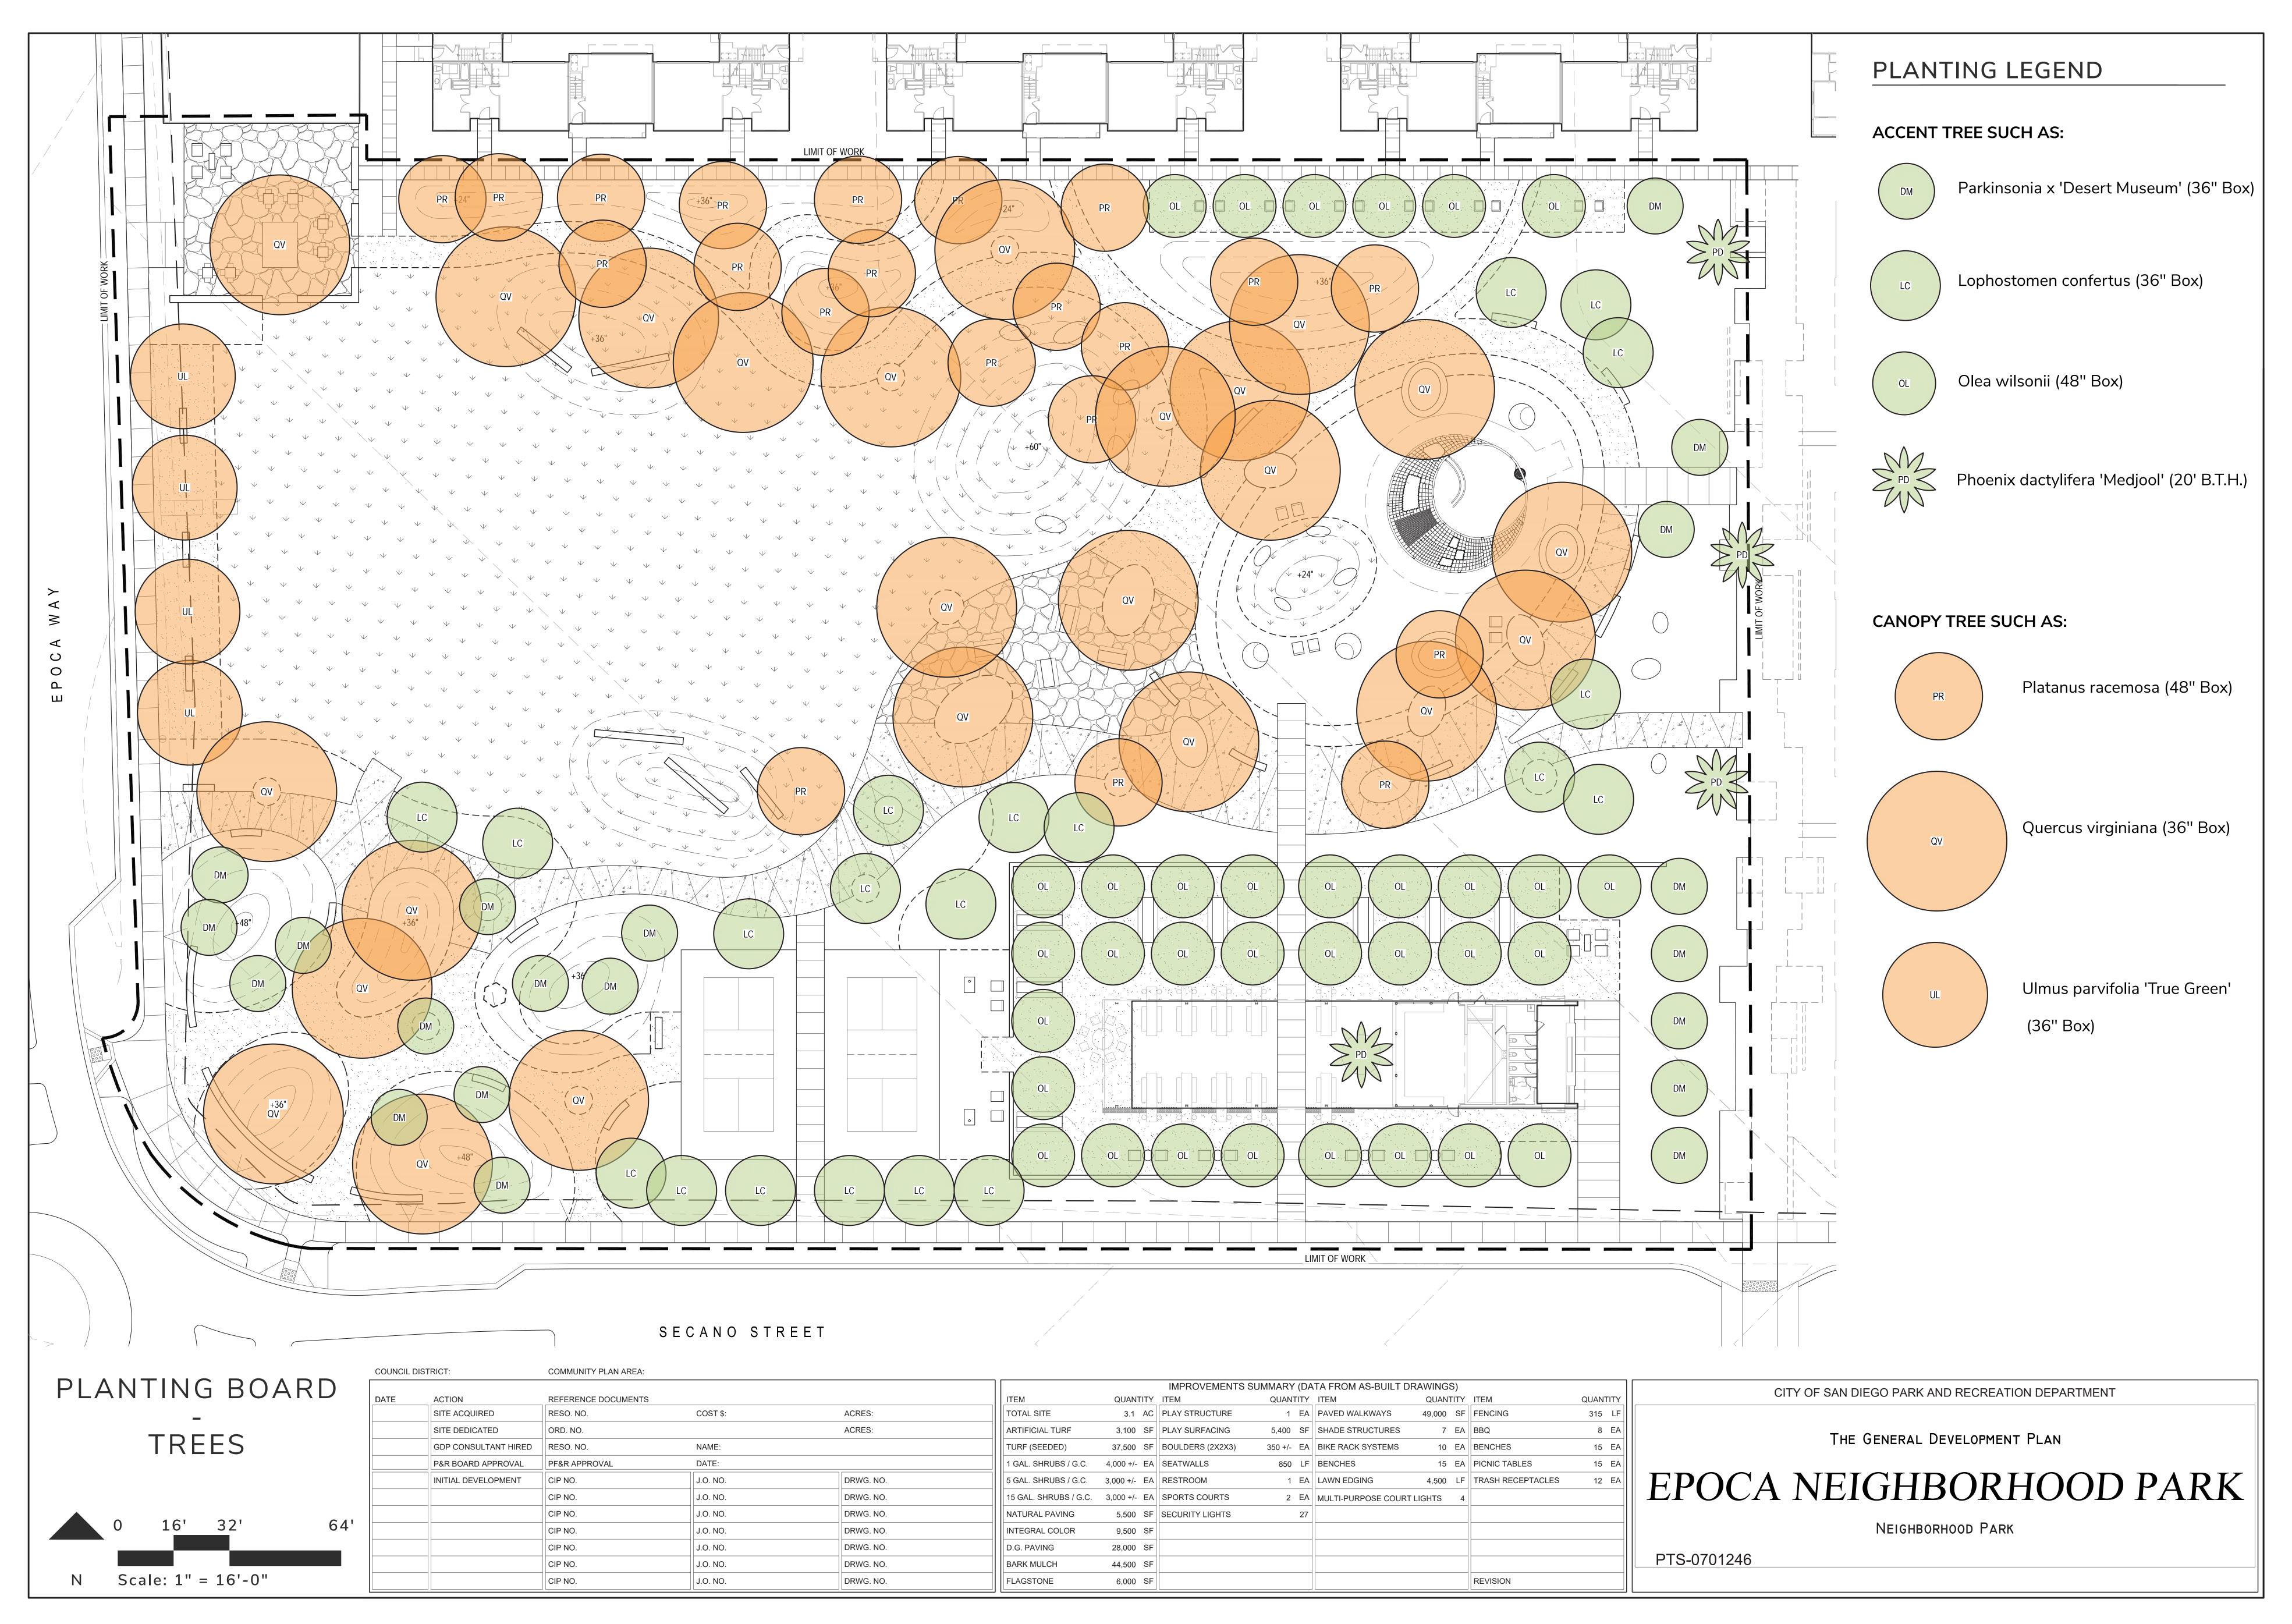

|          |
|           |                      | CIP NO.              | J.O. NO. | DRWG. NO. | D.G. PAVING           | 28,000 SF    |                  |             |                     |           |                   |          |
|           |                      | CIP NO.              | J.O. NO. | DRWG. NO. | BARK MULCH            | 44,500 SF    |                  |             |                     |           |                   |          |
|           |                      | CIP NO.              | J.O. NO. | DRWG. NO. | FLAGSTONE             | 6,000 SF     |                  |             |                     |           | REVISION          |          |

CITY OF SAN DIEGO PARK AND RECREATION DEPARTMENT

THE GENERAL DEVELOPMENT PLAN

# EPOCA NEIGHBORHOOD PARK

NEIGHBORHOOD PARK



## **ACCENT TREES:**



PARKINSONIA X 'DESERT MUSEUM' Desert Museum Palo Verde



Brisbane Box



OLEA WILSONII Wilson Olive



Medjool Date Palm

## **CANOPY TREES:**



Western Sycamore

PLANTING

IMAGERY





ULMUS PARVIFOLIA 'TRUE GREEN' True Green Chinese Elm

## KEY MAP - N.T.S.



| COUNCIL D | ISTRICT:             | COMMUNITY PLAN AREA: |          |           |                       |              |                  |             |                      |           |                   |          |
|-----------|----------------------|----------------------|----------|-----------|-----------------------|--------------|------------------|-------------|----------------------|-----------|-------------------|----------|
|           |                      |                      |