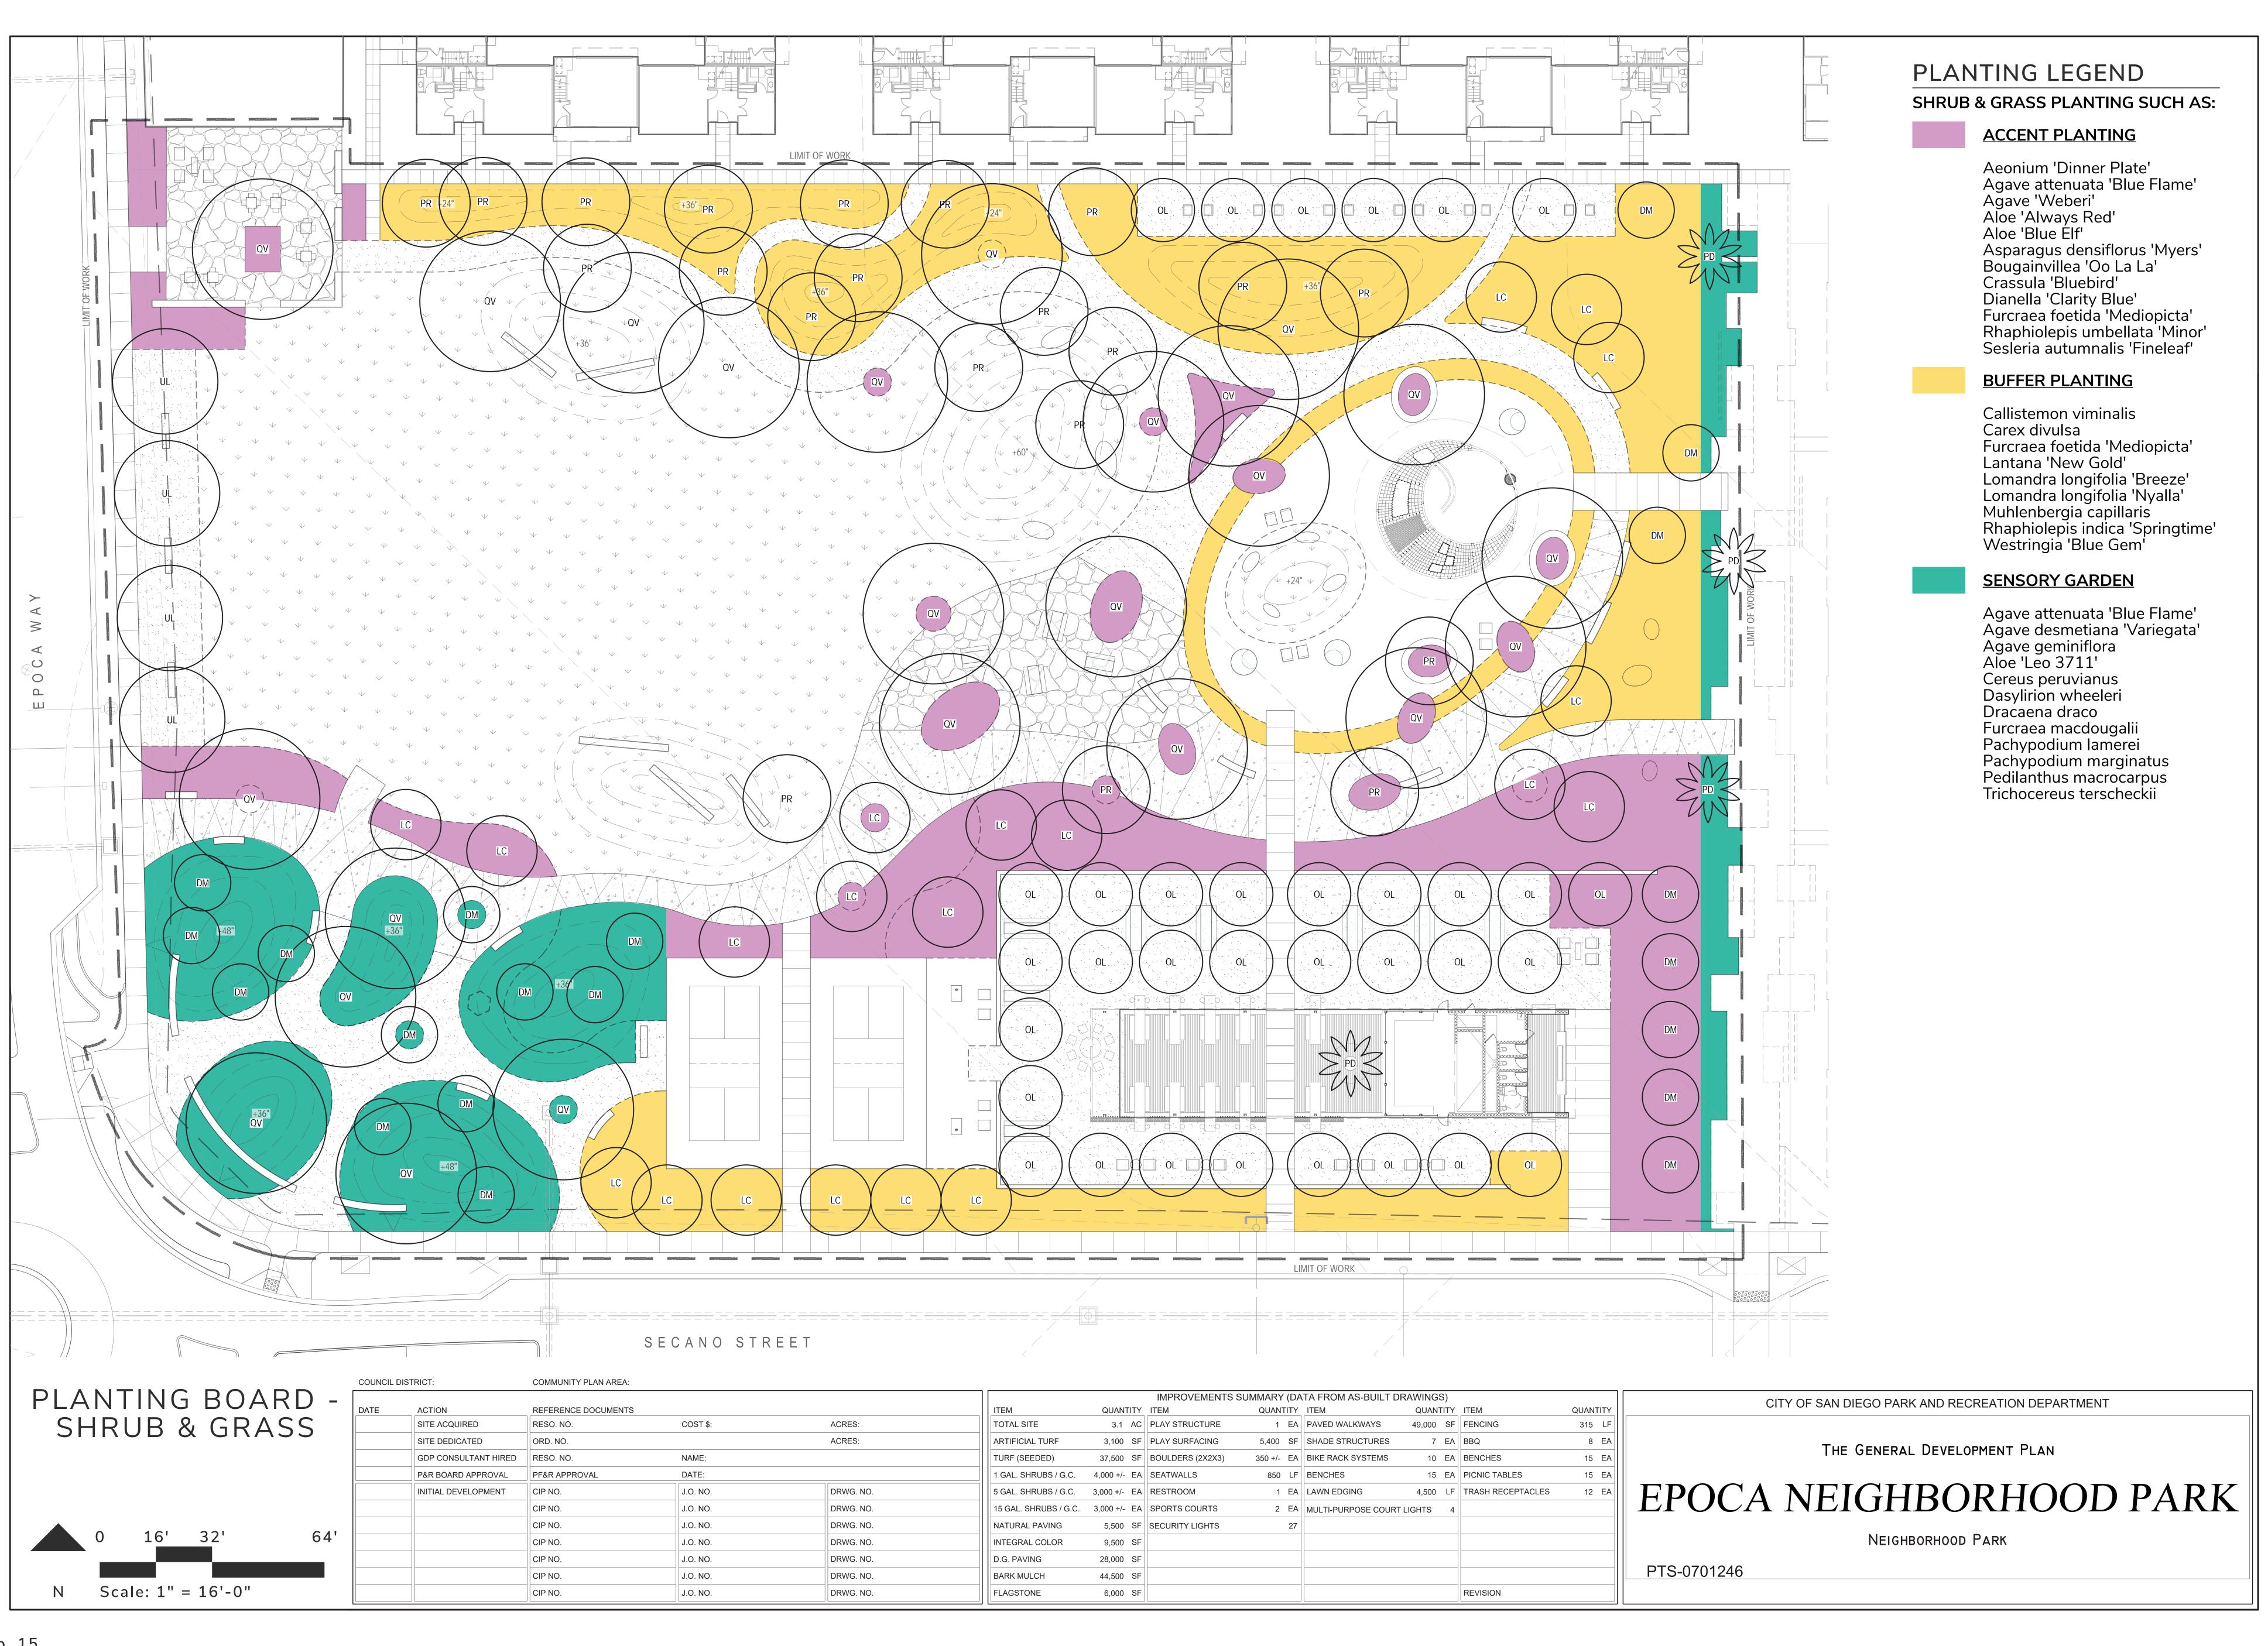

|         |
|      |                      | CIP NO.              | J.O. NO. | DRWG. NO. | D.G. PAVING           | 28,000 SF    | =                |             |                     |            |                   |         |
|      |                      | CIP NO.              | J.O. NO. | DRWG. NO. | BARK MULCH            | 44,500 SF    | -                |             |                     |            |                   |         |
|      |                      | CIP NO.              | J.O. NO. | DRWG. NO. | FLAGSTONE             | 6,000 SF     | =                |             |                     |            | REVISION          |         |

CITY OF SAN DIEGO PARK AND RECREATION DEPARTMENT

THE GENERAL DEVELOPMENT PLAN

## EPOCA NEIGHBORHOOD PARK

NEIGHBORHOOD PARK





AEONIUM 'DINNER PLATE' Dinner Plate Aeonium



Blue Flame Agave



AGAVE 'WEBERI' Weberi Agave



Always Red Aloe



Blue Elf Aloe



ASPARAGUS DENSIFLORUS 'MYERS' Foxtail Fern



BOUGAINVILLEA 'OO LA LA' Oo La La Bougainvillea



CRASSULA 'BLUEBIRD' Bluebird Crassula



DIANELLA 'CLARITY BLUE' Clarity Blue™ Dianella



FURCRAEA FOETIDA 'MEDIOPICTA' Giant False Agave



SESLERIA AUTUMNALIS Autumn Moor Grass

KEY MAP - N.T.S.



ACCENT PLANTING IMAGERY

| COUNCIL E | DISTRICT:            | COMMUNITY PLAN AREA: |          |           |                       |              |                  |             |                     |           |                   |         |
|-----------|----------------------|----------------------|----------|-----------|-----------------------|--------------