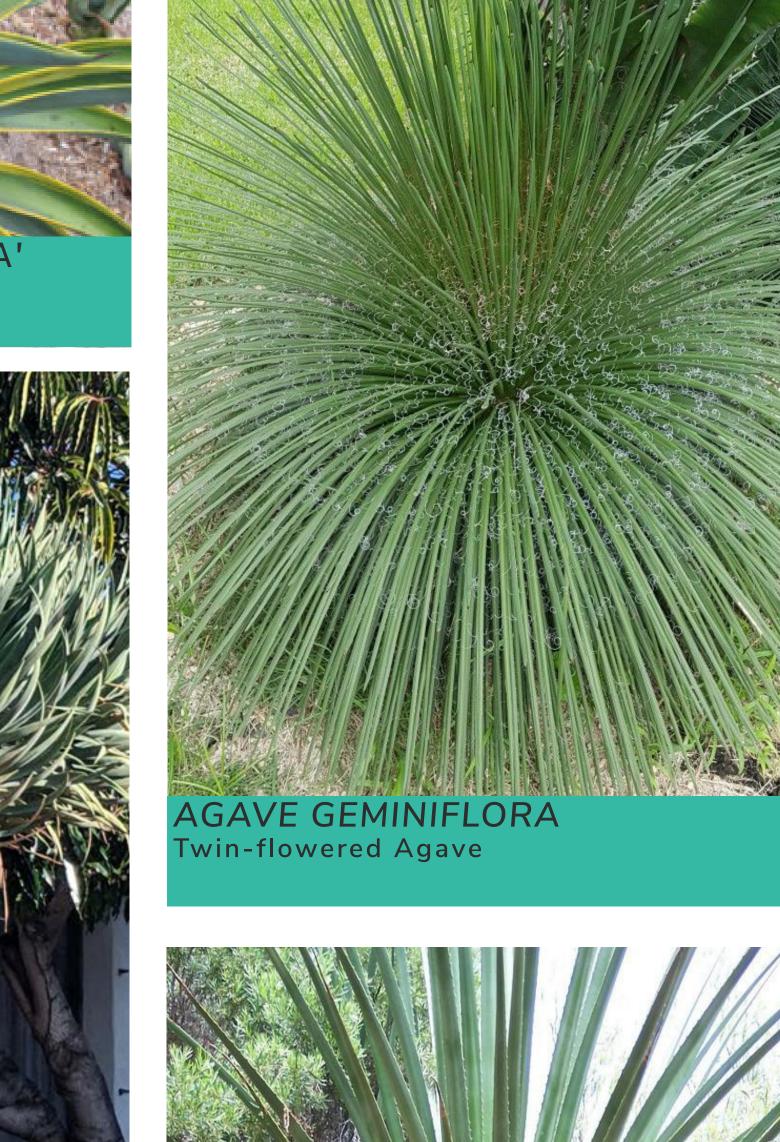

| CIP NO.              | J.O. NO. | DRWG. NO. | D.G. PAVING           | 10,500 SF    | PARKING STALLS - STD. | 11 EA      |                     |           |                   |         |
|           |                      | CIP NO.              | J.O. NO. | DRWG. NO. | BARK MULCH            | 47,000 SF    | ACCESS. PARKING STALL | S 1 EA     |                     |           |                   |         |
|           |                      | CIP NO.              | J.O. NO. | DRWG. NO. | AC PARKING LOT        | 4,500 SF     |                       |            |                     |           | REVISION          |         |

CITY OF SAN DIEGO PARK AND RECREATION DEPARTMENT

THE GENERAL DEVELOPMENT PLAN

# MARTINEZ NEIGHBORHOOD PARK

NEIGHBORHOOD PARK

PTS-0701246













ALOE 'LEO 3711'

Super Red Aloe



CEREUS PERUVIANUS

Peruvian Cactus





Dragon Tree





SENSORY PLANTING IMAGERY

Mexican Fence Post Cactus

| COUNCIL D | ISTRICT:             | COMMUNITY PLAN AREA: |          |           |                       |                 |                       |                     |                     |           |                   |          |  |
|-----------|----------------------|----------------------|----------|-----------|-----------------------|-----------------|-----------------------|---------------------|---------------------|-----------|-------------------|----------|--|
|           |                      |                      |          |           |                       | IMPROVEMENTS SI | JMMARY (DA            | ATA FROM AS-BUILT D | RA