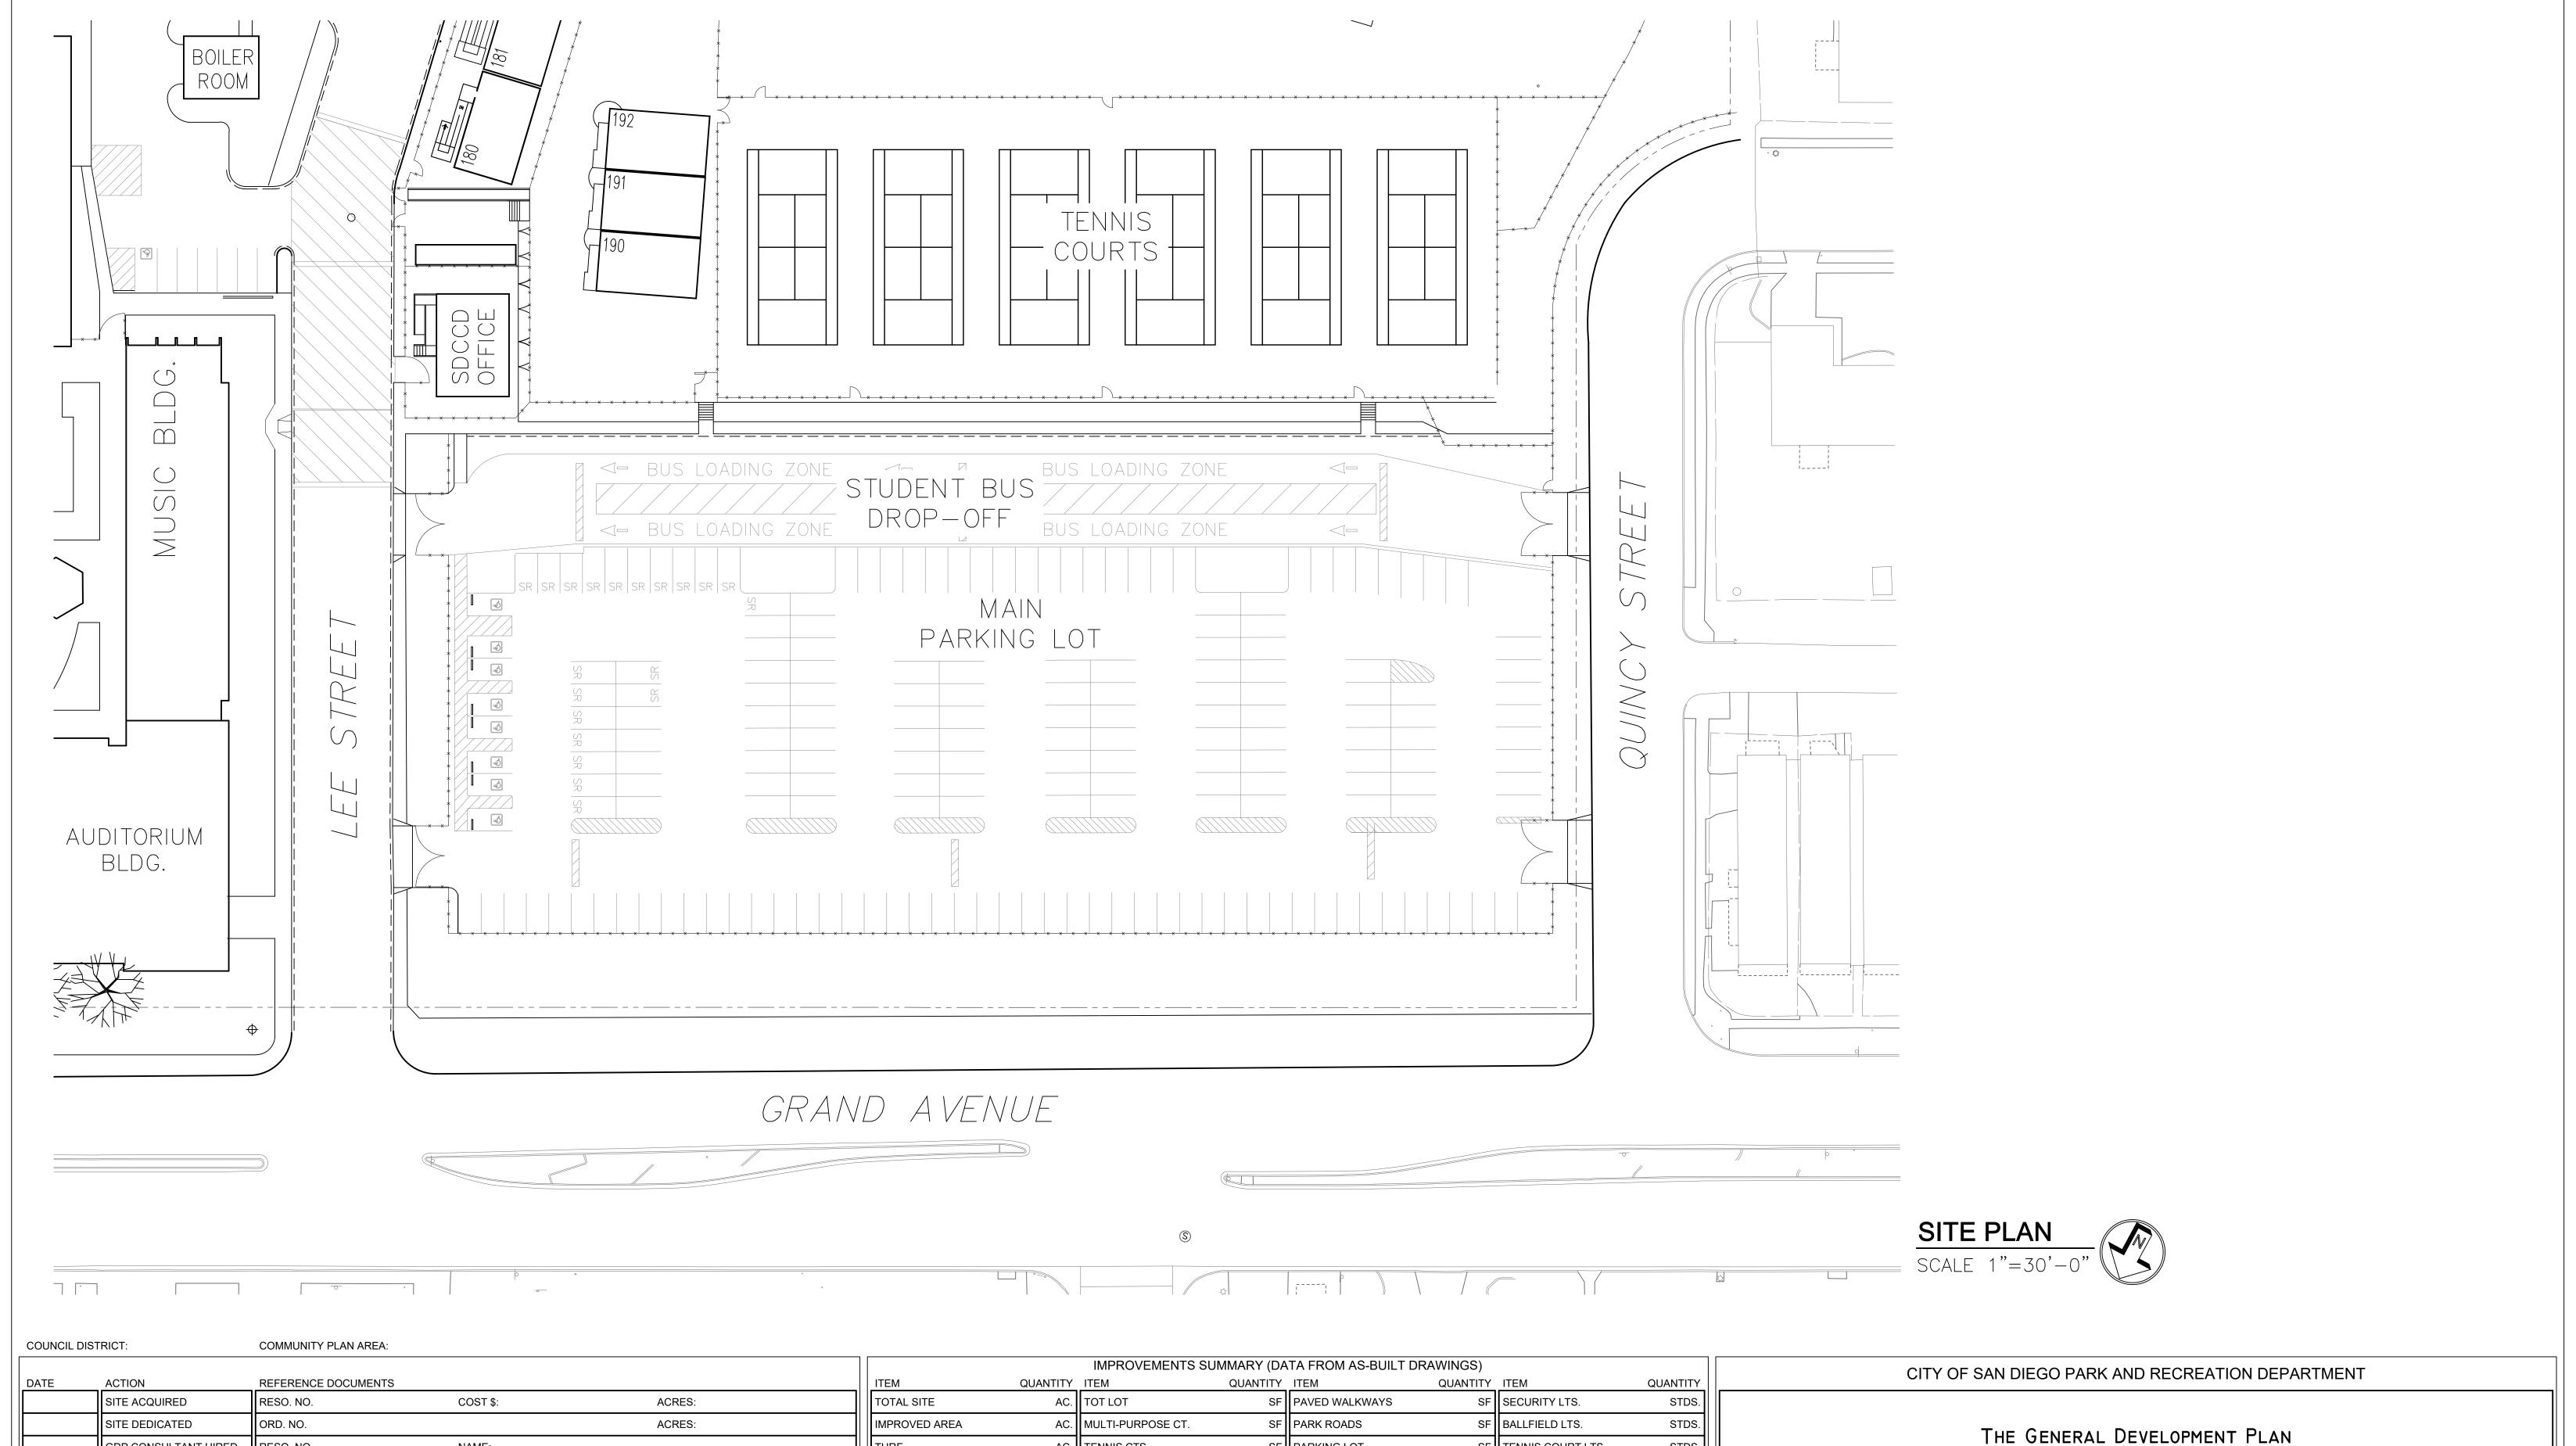

· All Ballfields to Receive Portable Mounds & Base Peg Sleeves to Adjust Distances

COST \$:

NAME:

DATE:

J.O. NO.

ACRES:

ACRES:

DRWG. NO.

• Type | Recreation Center Will Require Subsequent GDP.

RESO. NO.

ORD. NO.

RESO. NO.

CIP NO.

CIP NO.

CIP NO.

CIP NO.

CIP NO.

PF&R APPROVAL

COMMUNITY PLAN AREA:

REFERENCE DOCUMENTS

for Different Levels of Play.

COUNCIL DISTRICT:

ACTION

SITE ACQUIRED

SITE DEDICATED

GDP CONSULTANT HIRED

P&R BOARD APPROVAL

INITIAL DEVELOPMENT

#### LIGHT STANDARD LEGEND

Sports Lighting (Lit to Multi-Purpose Field Standards)

Pedestrian Security Lighting

Parking Lot Lighting

ITEM

TURF

TOTAL SITE

SHRUB BED

D.G. PAVING

DIRT INFIELDS

NATURAL

IMPROVED AREA

QUANTITY ITEM

23.91 AC. | TOT LOT

12.70 AC. TENNIS CTS.

4.12 AC. RESTROOM

0 AC. REC. BLDG.

1.59 AC. POOL BLDG.

1.21 AC. POOL DECK

POOL WATER

23.91 AC. MULTI-PURPOSE CT.

IMPROVEMENTS SUMMARY (DATA FROM AS-BUILT DRAWINGS)

12,625 SF PAVED WALKWAYS

0 SF PARKING LOT

1,951 SF PARKING STALLS-STD

0 SF COURT GAME AREA

(Future) 20,000 SF | PARKING STALLS-DISABLED

0 SF | LAWN EDGING

0 SF BLEACHERS

6,997 SF PARK ROADS

QUANTITY ITEM

133,064 SF | SECURITY LTS.

0 SF BALLFIELD LTS.

305 MULTI-PURPOSE CT. LTS.

126,778 SF TENNIS COURT LTS.

8 BACKSTOPS

0 LF PICNIC TABLES

REVISION

9 TOTAL TRASH RECEPTACLES

0 SF BENCHES

QUANTITY

84 STDS.

13 STDS.

LAMBERT COORDINATES:

SHADE OVER PLAY AREA (TYP.)

(PSD #)

CITY OF SAN DIEGO PARK AND RECREATION DEPARTMENT

THE GENERAL DEVELOPMENT PLAN