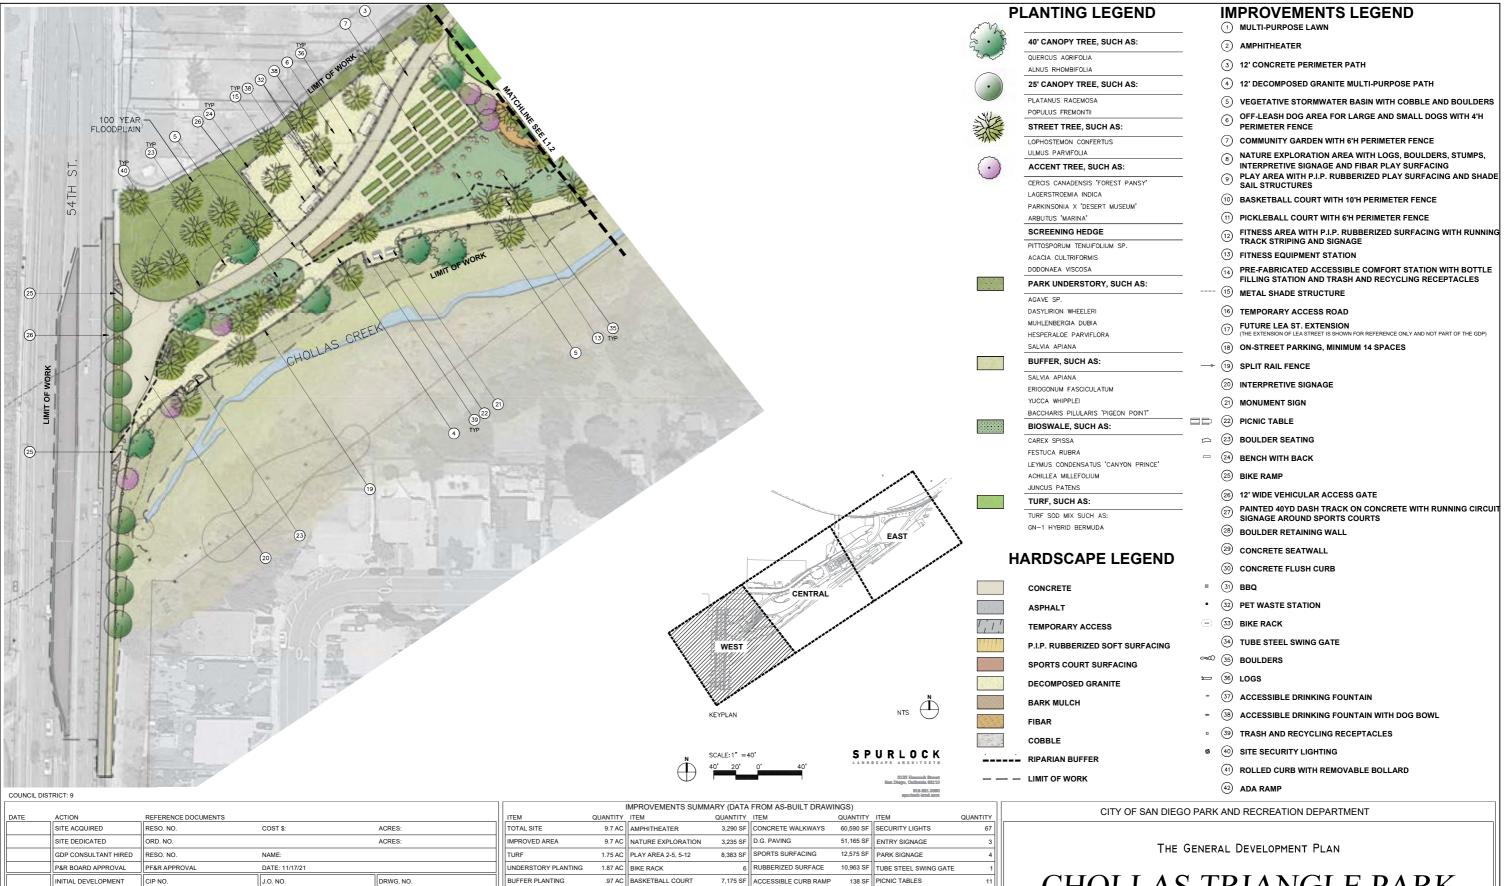

| <u>Project Name:</u>                                  | Date Reviewed:     |
|-------------------------------------------------------|--------------------|
| 3 Roots Community Park (Bruce Brown Community Park)   | November 19, 2020  |
| Allied Gardens Community Park (Dog Off-Leash Area)    | April 20, 2023     |
| Balboa Park Natural History Museum Gardens            | October 21, 2021   |
| Beyer Community Park                                  | September 17, 2020 |
| Boone Elementary School Joint Use Facility            | February 17, 2022  |
| Chollas Triangle Park                                 | November 17, 2022  |
| Eastbourne Neighborhood Park                          | February 16, 2023  |
| Emerson Elementary School Joint Use Facility          | May 19, 2022       |
| Epoca Neighborhood Park                               | September 15, 2022 |
| Eugene Brucker Education Center (Dog Off-Leash Area)  | April 21, 2022     |
| Hidden Trails Neighborhood Park                       | January 21, 2021   |
| John Baca Neighborhood Park                           | June 17, 2021      |
| Junipers Neighborhood Park                            | April 15, 2021     |
| Linda Vista Community Park (Community Garden)         | April 21, 2022     |
| Marston Middle School Joint Use Facility              | January 20, 2022   |
| Martinez Neighborhood Park                            | September 15, 2022 |
| Mission Bay High School Joint Use Facility            | February 17, 2022  |
| Mission Gorge Park                                    | January 21, 2021   |
| Normal Heights Elementary Joint Use Facility          | March 17, 2022     |
| North Park Community Park (Dog Off-Leash Area)        | May 19, 2022       |
| Shoal Creek Neighborhood Park                         | February 16, 2023  |
| Southwest Neighborhood Park (Grove Neighborhood Park) | February 18, 2021  |