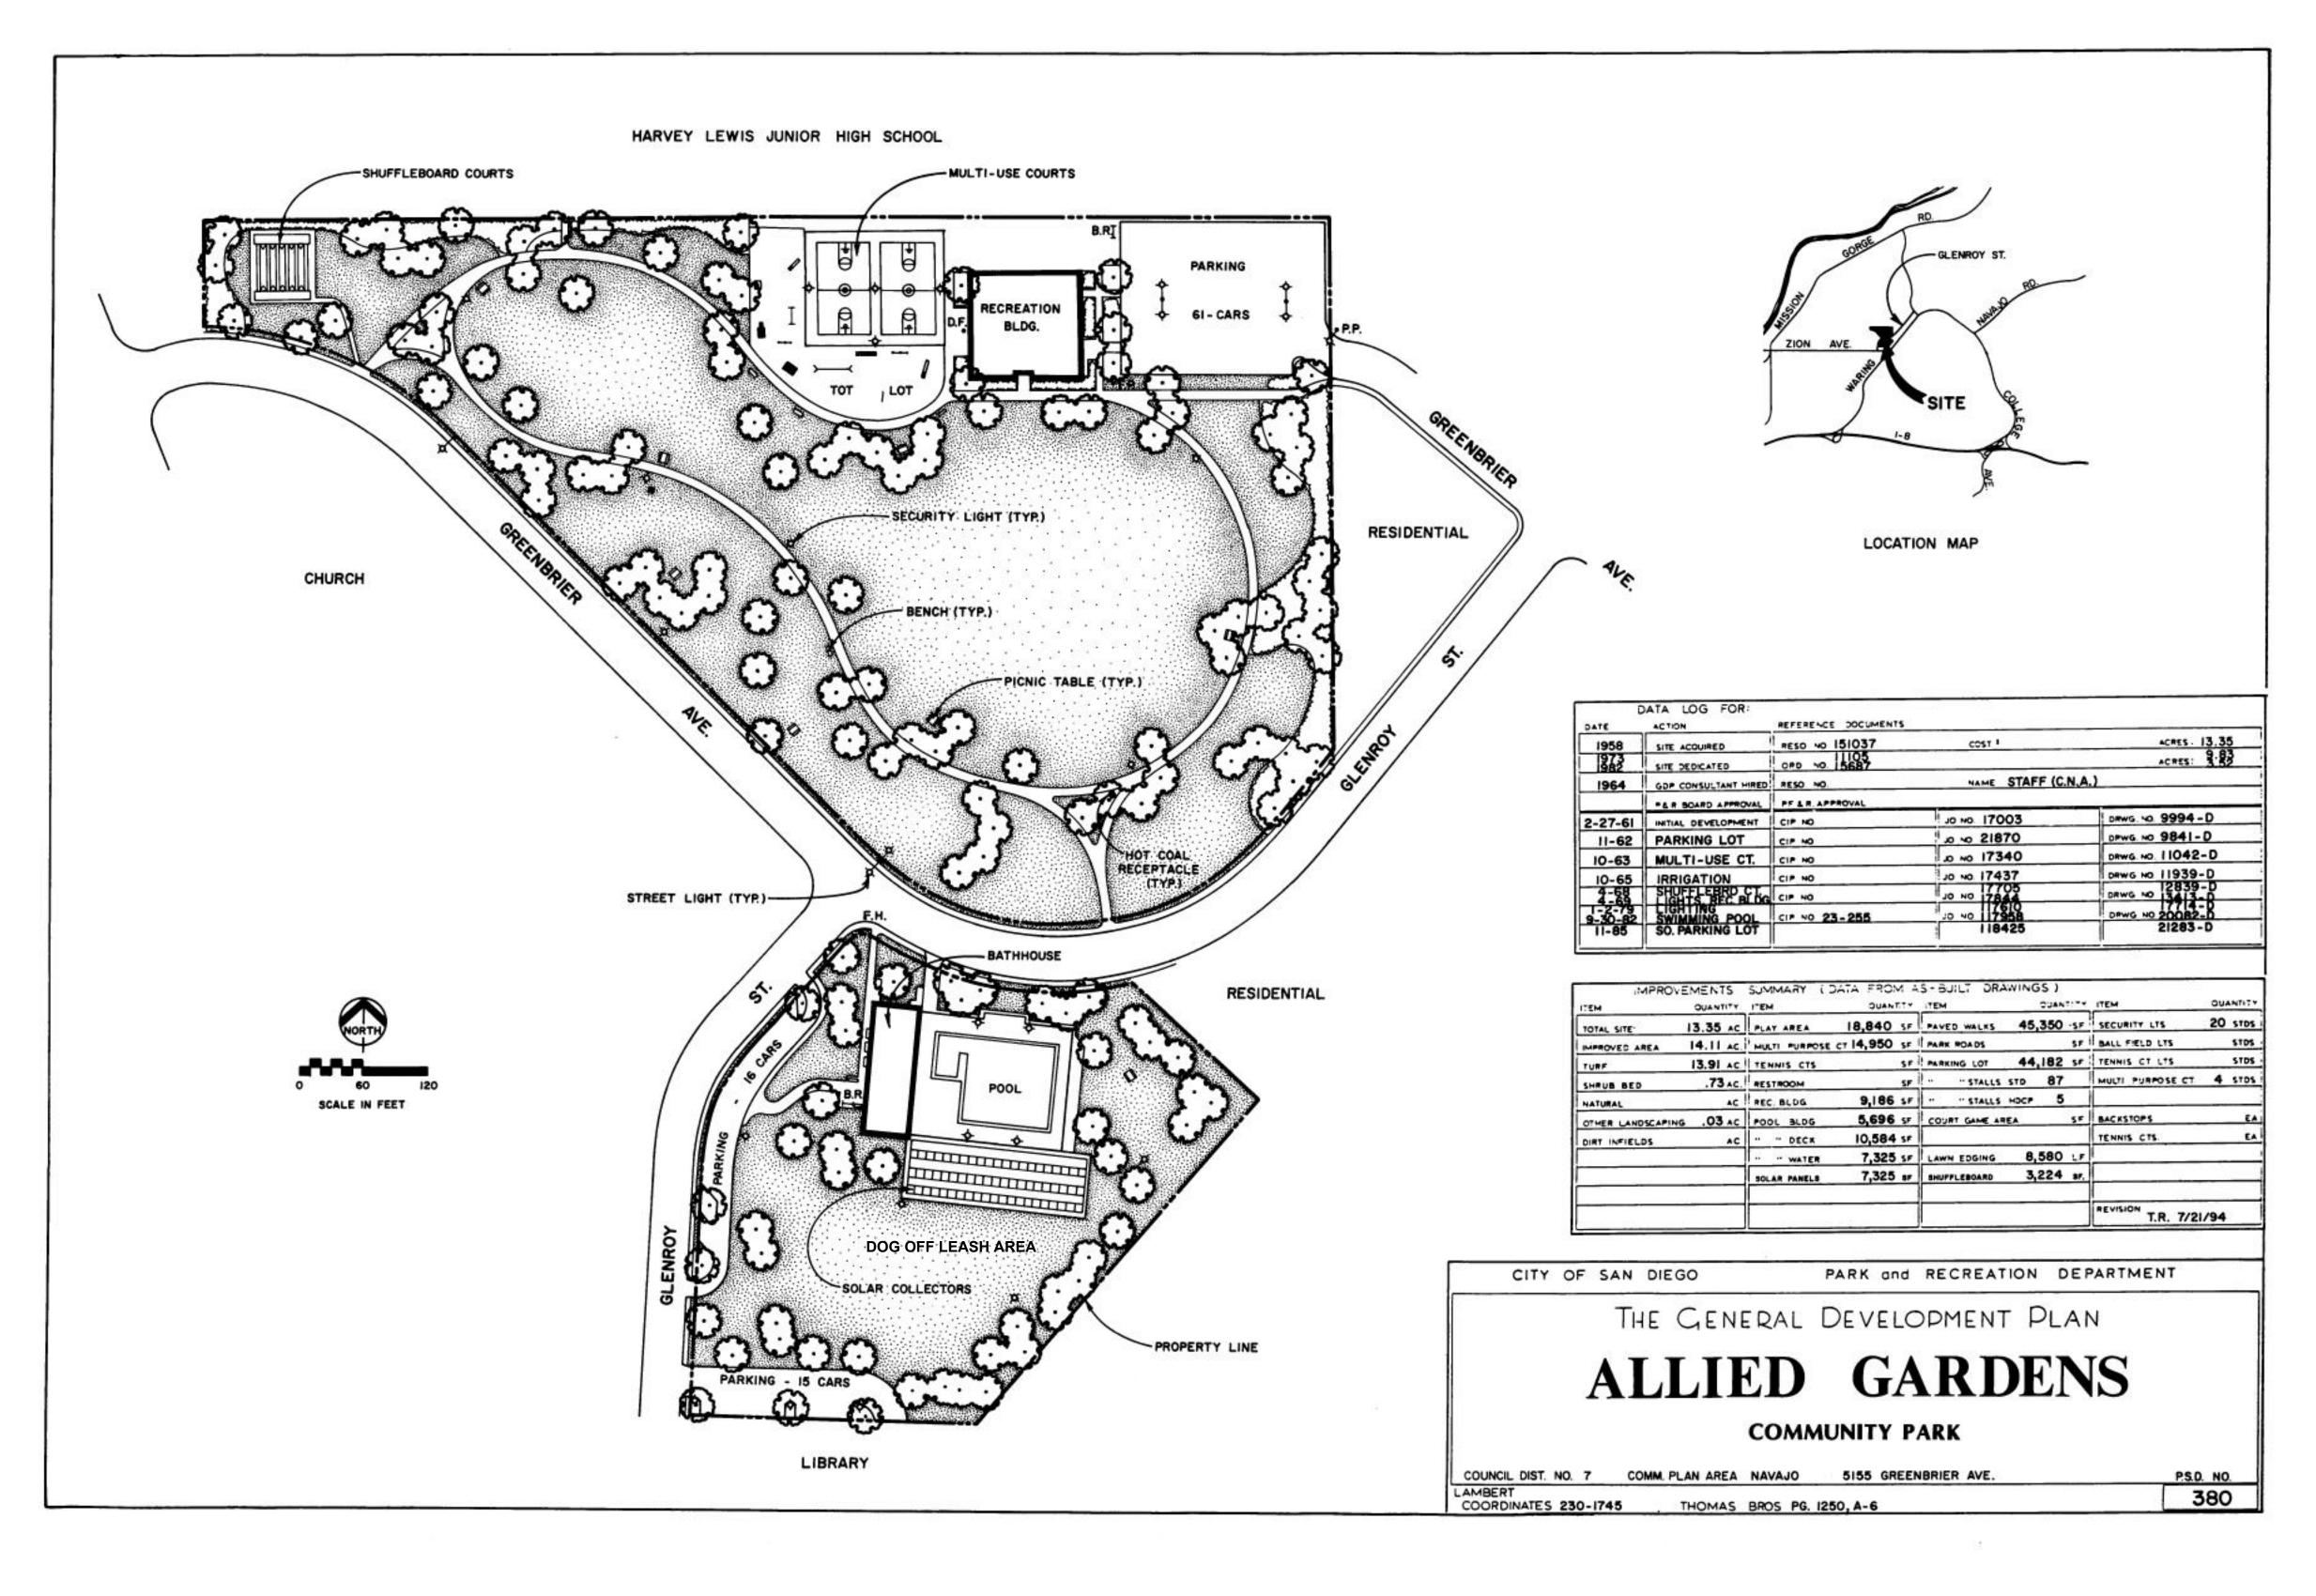

| <u>Project Name:</u>                                  | Date Reviewed:     |
|-------------------------------------------------------|--------------------|
| 3 Roots Community Park (Bruce Brown Community Park)   | November 19, 2020  |
| Allied Gardens Community Park (Dog Off-Leash Area)    | April 20, 2023     |
| Balboa Park Natural History Museum Gardens            | October 21, 2021   |
| Beyer Community Park                                  | September 17, 2020 |
| Boone Elementary School Joint Use Facility            | February 17, 2022  |
| Chollas Triangle Park                                 | November 17, 2022  |
| Eastbourne Neighborhood Park                          | February 16, 2023  |
| Emerson Elementary School Joint Use Facility          | May 19, 2022       |
| Epoca Neighborhood Park                               | September 15, 2022 |
| Eugene Brucker Education Center (Dog Off-Leash Area)  | April 21, 2022     |
| Hidden Trails Neighborhood Park                       | January 21, 2021   |
| John Baca Neighborhood Park                           | June 17, 2021      |
| Junipers Neighborhood Park                            | April 15, 2021     |
| Linda Vista Community Park (Community Garden)         | April 21, 2022     |
| Marston Middle School Joint Use Facility              | January 20, 2022   |
| Martinez Neighborhood Park                            | September 15, 2022 |
| Mission Bay High School Joint Use Facility            | February 17, 2022  |
| Mission Gorge Park                                    | January 21, 2021   |
| Normal Heights Elementary Joint Use Facility          | March 17, 2022     |
| North Park Community Park (Dog Off-Leash Area)        | May 19, 2022       |
| Shoal Creek Neighborhood Park                         | February 16, 2023  |
| Southwest Neighborhood Park (Grove Neighborhood Park) | February 18, 2021  |