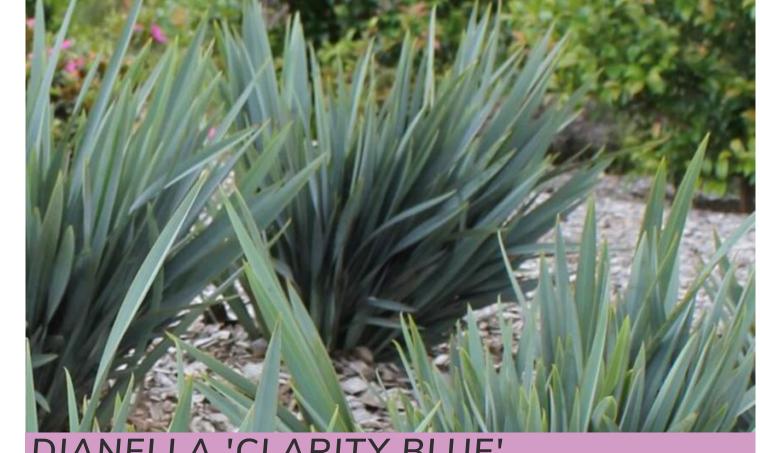

CIP NO.              | J.O. NO. | DRWG. NO. | BARK MULCH            | 44,500 SF    | -                |             |                     |            |                   |         |
|      |                      | CIP NO.              | J.O. NO. | DRWG. NO. | FLAGSTONE             | 6,000 SF     | =                |             |                     |            | REVISION          |         |

CITY OF SAN DIEGO PARK AND RECREATION DEPARTMENT

THE GENERAL DEVELOPMENT PLAN

## EPOCA NEIGHBORHOOD PARK

NEIGHBORHOOD PARK





AEONIUM 'DINNER PLATE' Dinner Plate Aeonium



Blue Flame Agave



AGAVE 'WEBERI' Weberi Agave



Always Red Aloe



Blue Elf Aloe



ASPARAGUS DENSIFLORUS 'MYERS' Foxtail Fern



BOUGAINVILLEA 'OO LA LA' Oo La La Bougainvillea



CRASSULA 'BLUEBIRD' Bluebird Crassula



DIANELLA 'CLARITY BLUE' Clarity Blue™ Dianella



FURCRAEA FOETIDA 'MEDIOPICTA' Giant False Agave



SESLERIA AUTUMNALIS Autumn Moor Grass

KEY MAP - N.T.S.



ACCENT PLANTING IMAGERY

| COUNCIL E | DISTRICT:            | COMMUNITY PLAN AREA: |          |           |                       |              |                  |             |                     |           |                   |         |
|-----------|----------------------|----------------------|----------|-----------|-----------------------|--------------|------------------|-------------|---------------------|-----------|-------------------|---------|
|           |                      |                      |          |           |                       |              | IMPROVEMENTS S   | SUMMARY (DA | TA FROM AS-BUILT D