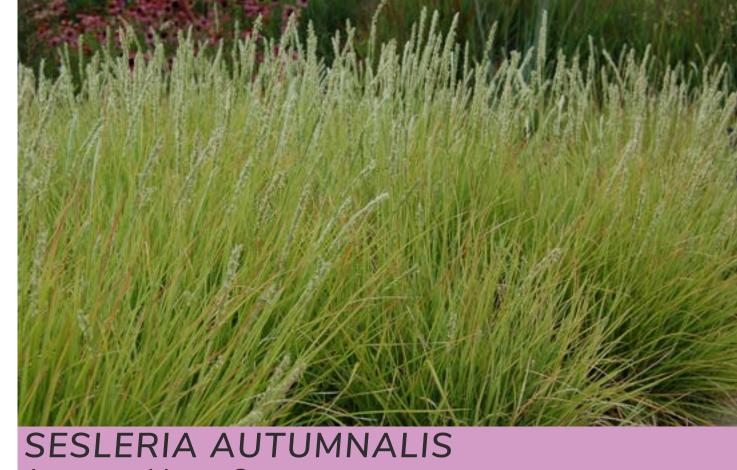

|                   |      |
|    | AC PARKING LOT        | 4,500             | SF   |                        |                   |       |                            |       | REVISION          |                   |      |

CITY OF SAN DIEGO PARK AND RECREATION DEPARTMENT

THE GENERAL DEVELOPMENT PLAN

# MARTINEZ NEIGHBORHOOD PARK

NEIGHBORHOOD PARK



**AEONIUM 'DINNER PLATE'** Dinner Plate Aeonium



Blue Flame Agave



AGAVE 'WEBERI' Weberi Agave



ALOE 'ALWAYS RED' Always Red Aloe



Blue Elf Aloe



ASPARAGUS DENSIFLORUS 'MYERS' Foxtail Fern



BOUGAINVILLEA 'OO LA LA' Oo La La Bougainvillea



CRASSULA 'BLUEBIRD' Bluebird Crassula



DIANELLA 'CLARITY BLUE' Clarity Blue™ Dianella



FURCRAEA FOETIDA 'MEDIOPICTA' Giant False Agave



RHAPHIOLEPIS UMBELLATA 'MINOR' Indian Hawthorn



Autumn Moor Grass



ACCENT PLANTING IMAGERY

| COUNCIL D | ISTRICT:             | COMMUNITY PLAN AREA: |          |           |                       |              |                       |            |                    |            |                   |          |
|-----------|----------------------|----------------------|----------|-----------|-----------------------|--------------|-----------------------|------------|--------------------|------------|-------------------|----------|
|           |                      |                      |          |           |                       |              | IMPROVEMENTS SI       | JMMARY (DA | TA FROM AS-BUILT D | RAWINGS)   |                   |          |
| DATE      | ACTION               | REFERENCE DOCUMENTS  |          |