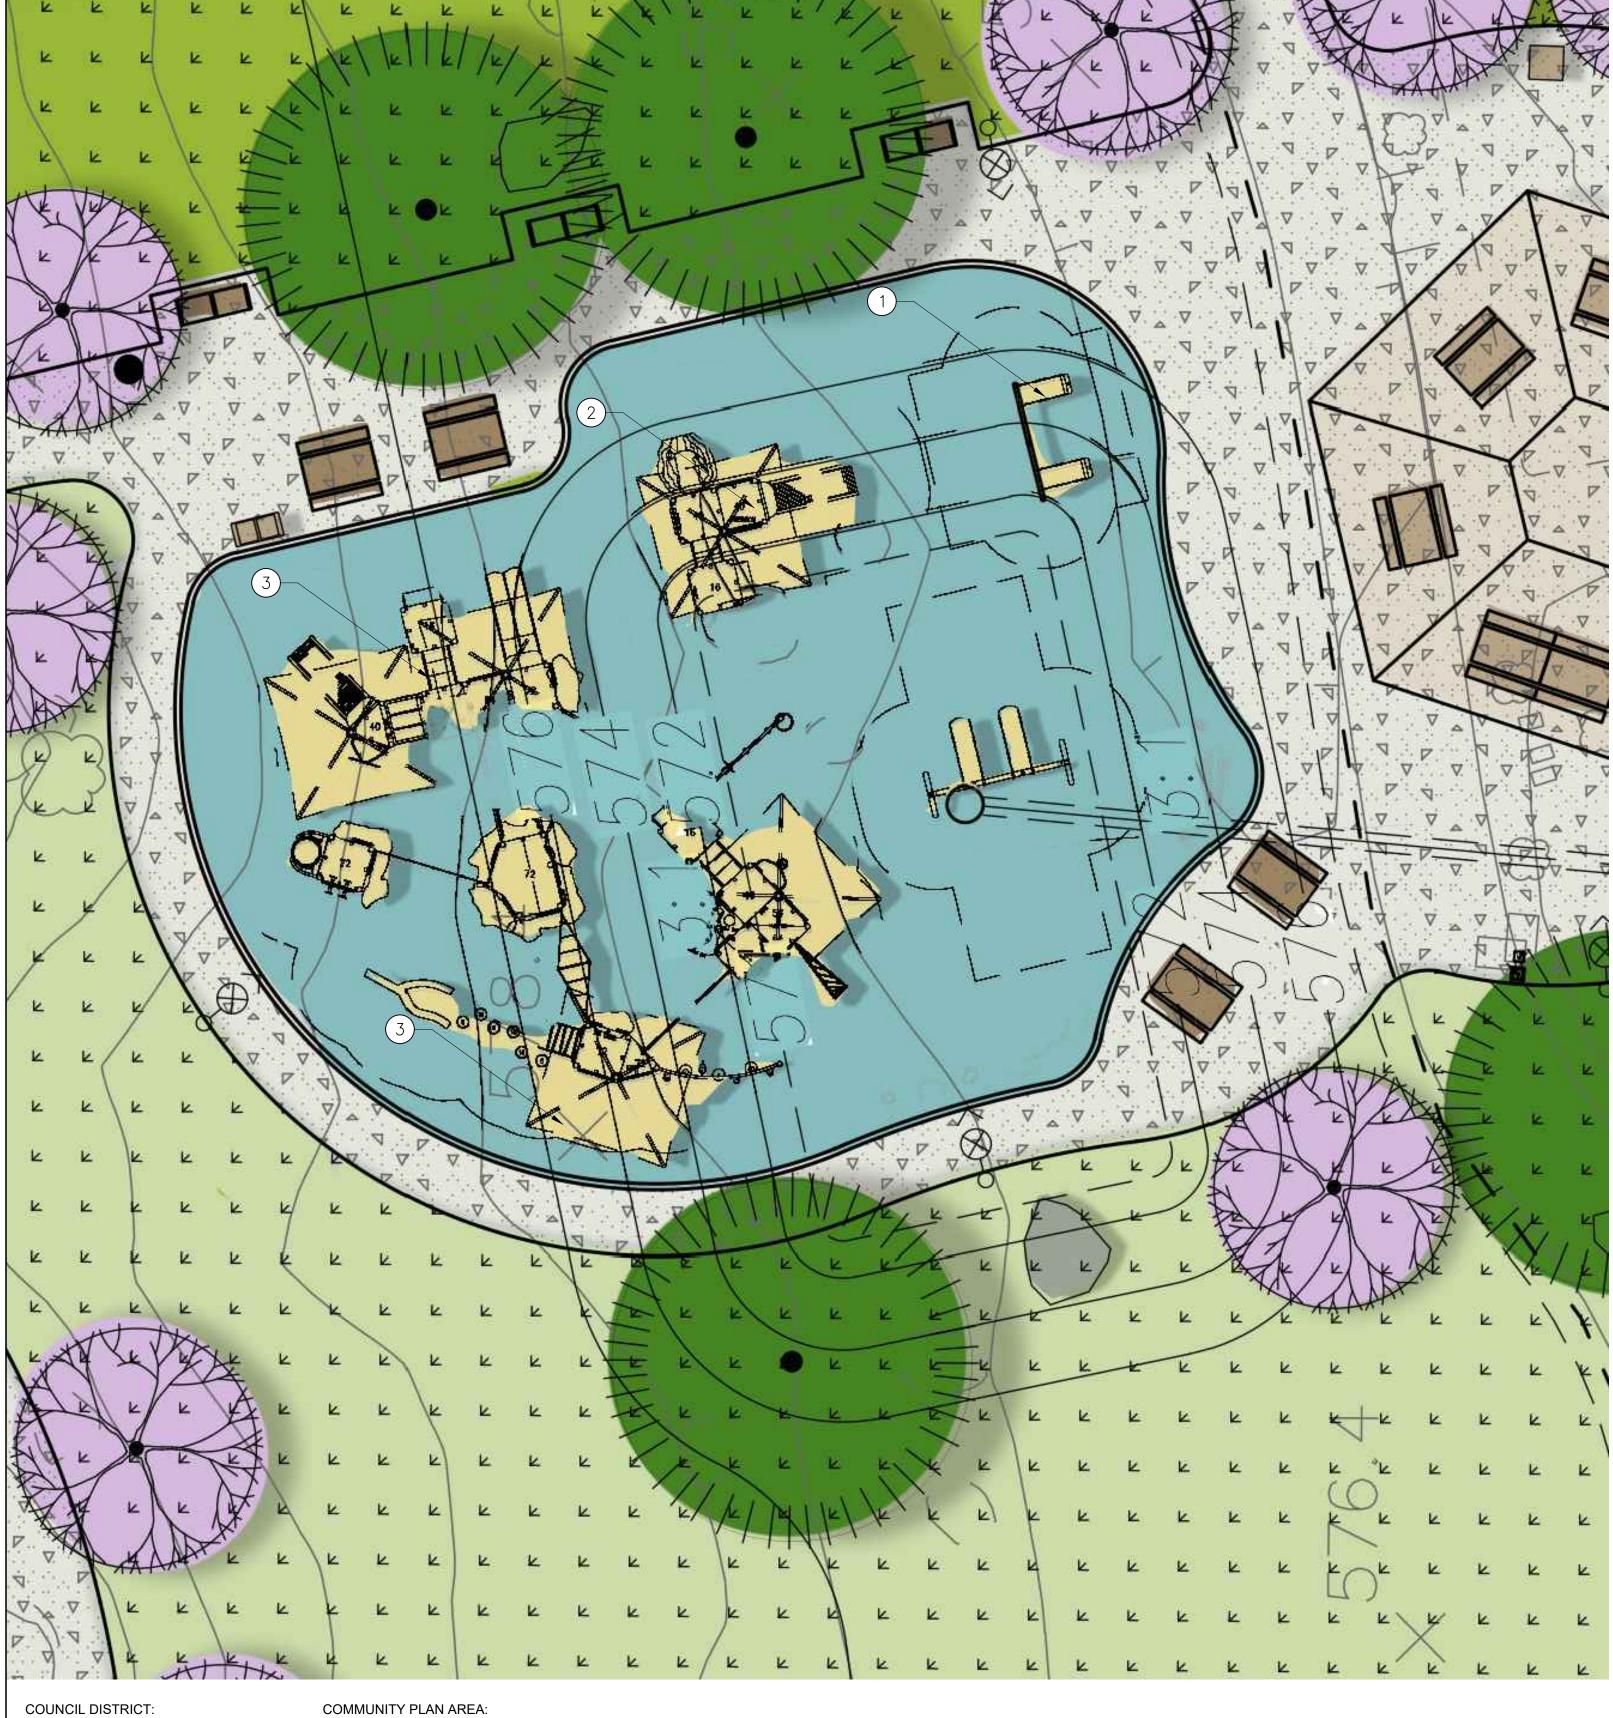

QUANTITY

84 STDS.

13 STDS.

LAMBERT COORDINATES:

SHADE OVER PLAY AREA (TYP.)

(PSD #)

CITY OF SAN DIEGO PARK AND RECREATION DEPARTMENT

THE GENERAL DEVELOPMENT PLAN

3Roots Community Park

THOMAS BROTHERS PAGE:

Aerial Photograph

SPURLOCK

THE GENERAL DEVELOPMENT PLAN

SAN DIEGO NATURAL HISTORY MUSEUM EXTERIOR LANDSCAPE IMPROVEMENTS
SHEET 2 OF 3 PSD
BERT COORDINATES: THOMAS BROTHERS PAGE: (PSD #