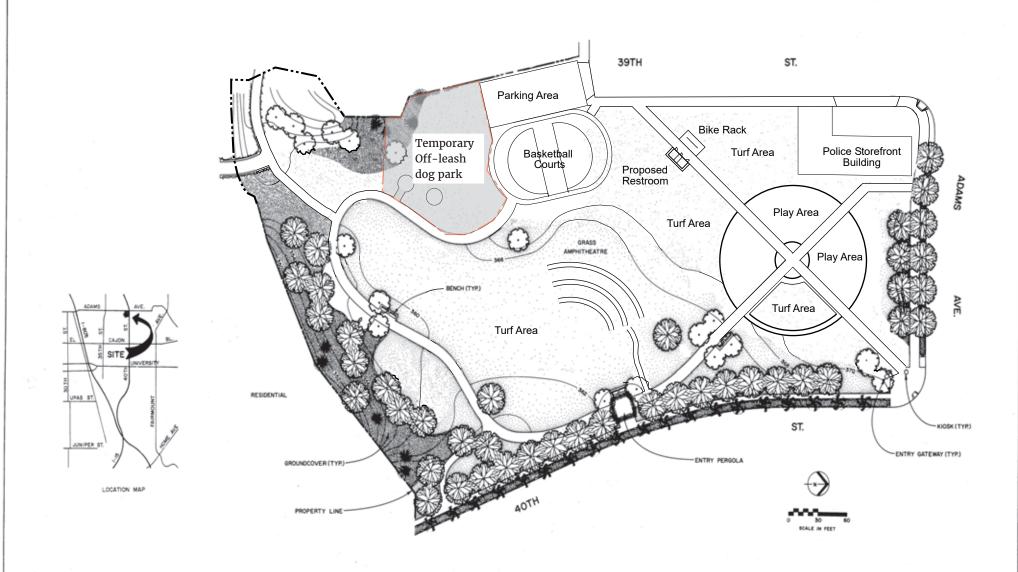

STATION | 2         |                      |          |               |          |
| 4 RUBBERIZED SURFACIN  | IG 7,925 SF | 13 ENTRY SIGN        | 1         |                      |          |               |          |
| 5 PLAY AREA WITH SHADE | ≣ 1         | 14) SHADE SHELTER    | 1         |                      |          |               |          |
|                        |             |                      |           |                      |          |               |          |
|                        |             |                      |           |                      |          | REVISION      |          |

CITY OF SAN DIEGO PARK AND RECREATION DEPARTMENT

THE GENERAL DEVELOPMENT PLAN

## WALDEN

NEIGHBORHOOD PARK

PSD (PSD #)

LAMBERT COORDINATES: THOMAS BROTHERS PAGE:



| ATE. | ACTON                 | REFERENCE DOCUMENTS |               |              |
|------|-----------------------|---------------------|---------------|--------------|
|      | S/TE ACQUIRED         | RESO. NO.           | COST F        | ACRES        |
|      | SITE DEDICATED        | 040 NO.             |               | ACRES        |
|      | SOP CONSULTANT HIRED  | RESO, NO.           | NAME AUSTIN H | WANSEN GROUP |
|      | P.E.R. SCARD APPROVIS | PF & R. APPROVAL    |               |              |
|      | MITAL DEVELOPMENT     | с≠ ю. 29-702.0      | юно 119411    | DRWG. NO.    |
|      |                       | CP NO               | .0 10         | DPWS, NO.    |
|      |                       | CIP NO              | .o. wo        | DRWS NO.     |
|      |