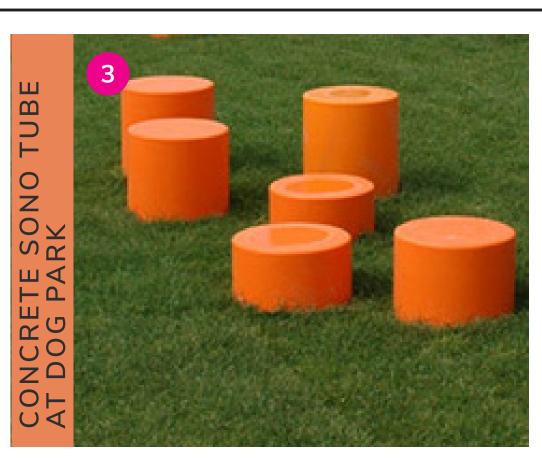

"

CIP NO.

CIP NO.

CIP NO.

CIP NO.

CIP NO.

J.O. NO.

J.O. NO.

J.O. NO.

J.O. NO.

J.O. NO.

DRWG. NO.

DRWG. NO.

DRWG. NO.

DRWG. NO.

DRWG. NO.



15 GAL. SHRUBS / G.C. 4,000 +/- EA RESTROOM

5 GAL. VINES

D.G. PAVING

BARK MULCH

AC PARKING LOT

NATURAL PAVING

500 +/- EA SPORTS COURTS

4,500 SF

19,300 SF SPORTS SURFACING

10,500 SF PARKING STALLS - STD.

47,000 SF ACCESS. PARKING STALLS 1 EA

1 EA SECURITY LIGHTS

3,825 SF

11 EA

4,250 SF MULTI-PURPOSE COURT LIGHTS 4 MONUMENT SIGN

27 TRASH RECEPTACLES

REVISION

15 EA

1 EA

PTS-0701246

NEIGHBORHOOD PARK

p. 16

16' 32'

Scale: 1/16" = 1'-0"

CIP NO.

CIP NO.

CIP NO.

CIP NO.

CIP NO.

CIP NO.

J.O. NO.

J.O. NO.

J.O. NO.

J.O. NO.

J.O. NO.

J.O. NO.

DRWG. NO.

DRWG. NO.

DRWG. NO.

DRWG. NO.

DRWG. NO.

DRWG. NO.

















|   | D   | OG       | PARK     |     |
|---|-----|----------|----------|-----|
|   |     |          |          |     |
|   | 0   | 10'      | 20'      | 40' |
|   |     |          |          |     |
| N | Sca | le: 1" = | = 10'-0" |     |

| COUNCIL L | JISTRICT:            | COMMUNITY PLAN AREA: |          |           |                       |              |                       |            |                     |           |                   |      |
|-----------|----------------------|----------------------|----------|-----------|-----------------------|--------------|-----------------------|------------|---------------------|-----------|-------------------|------|
|           |                      |                      |          |           |                       |