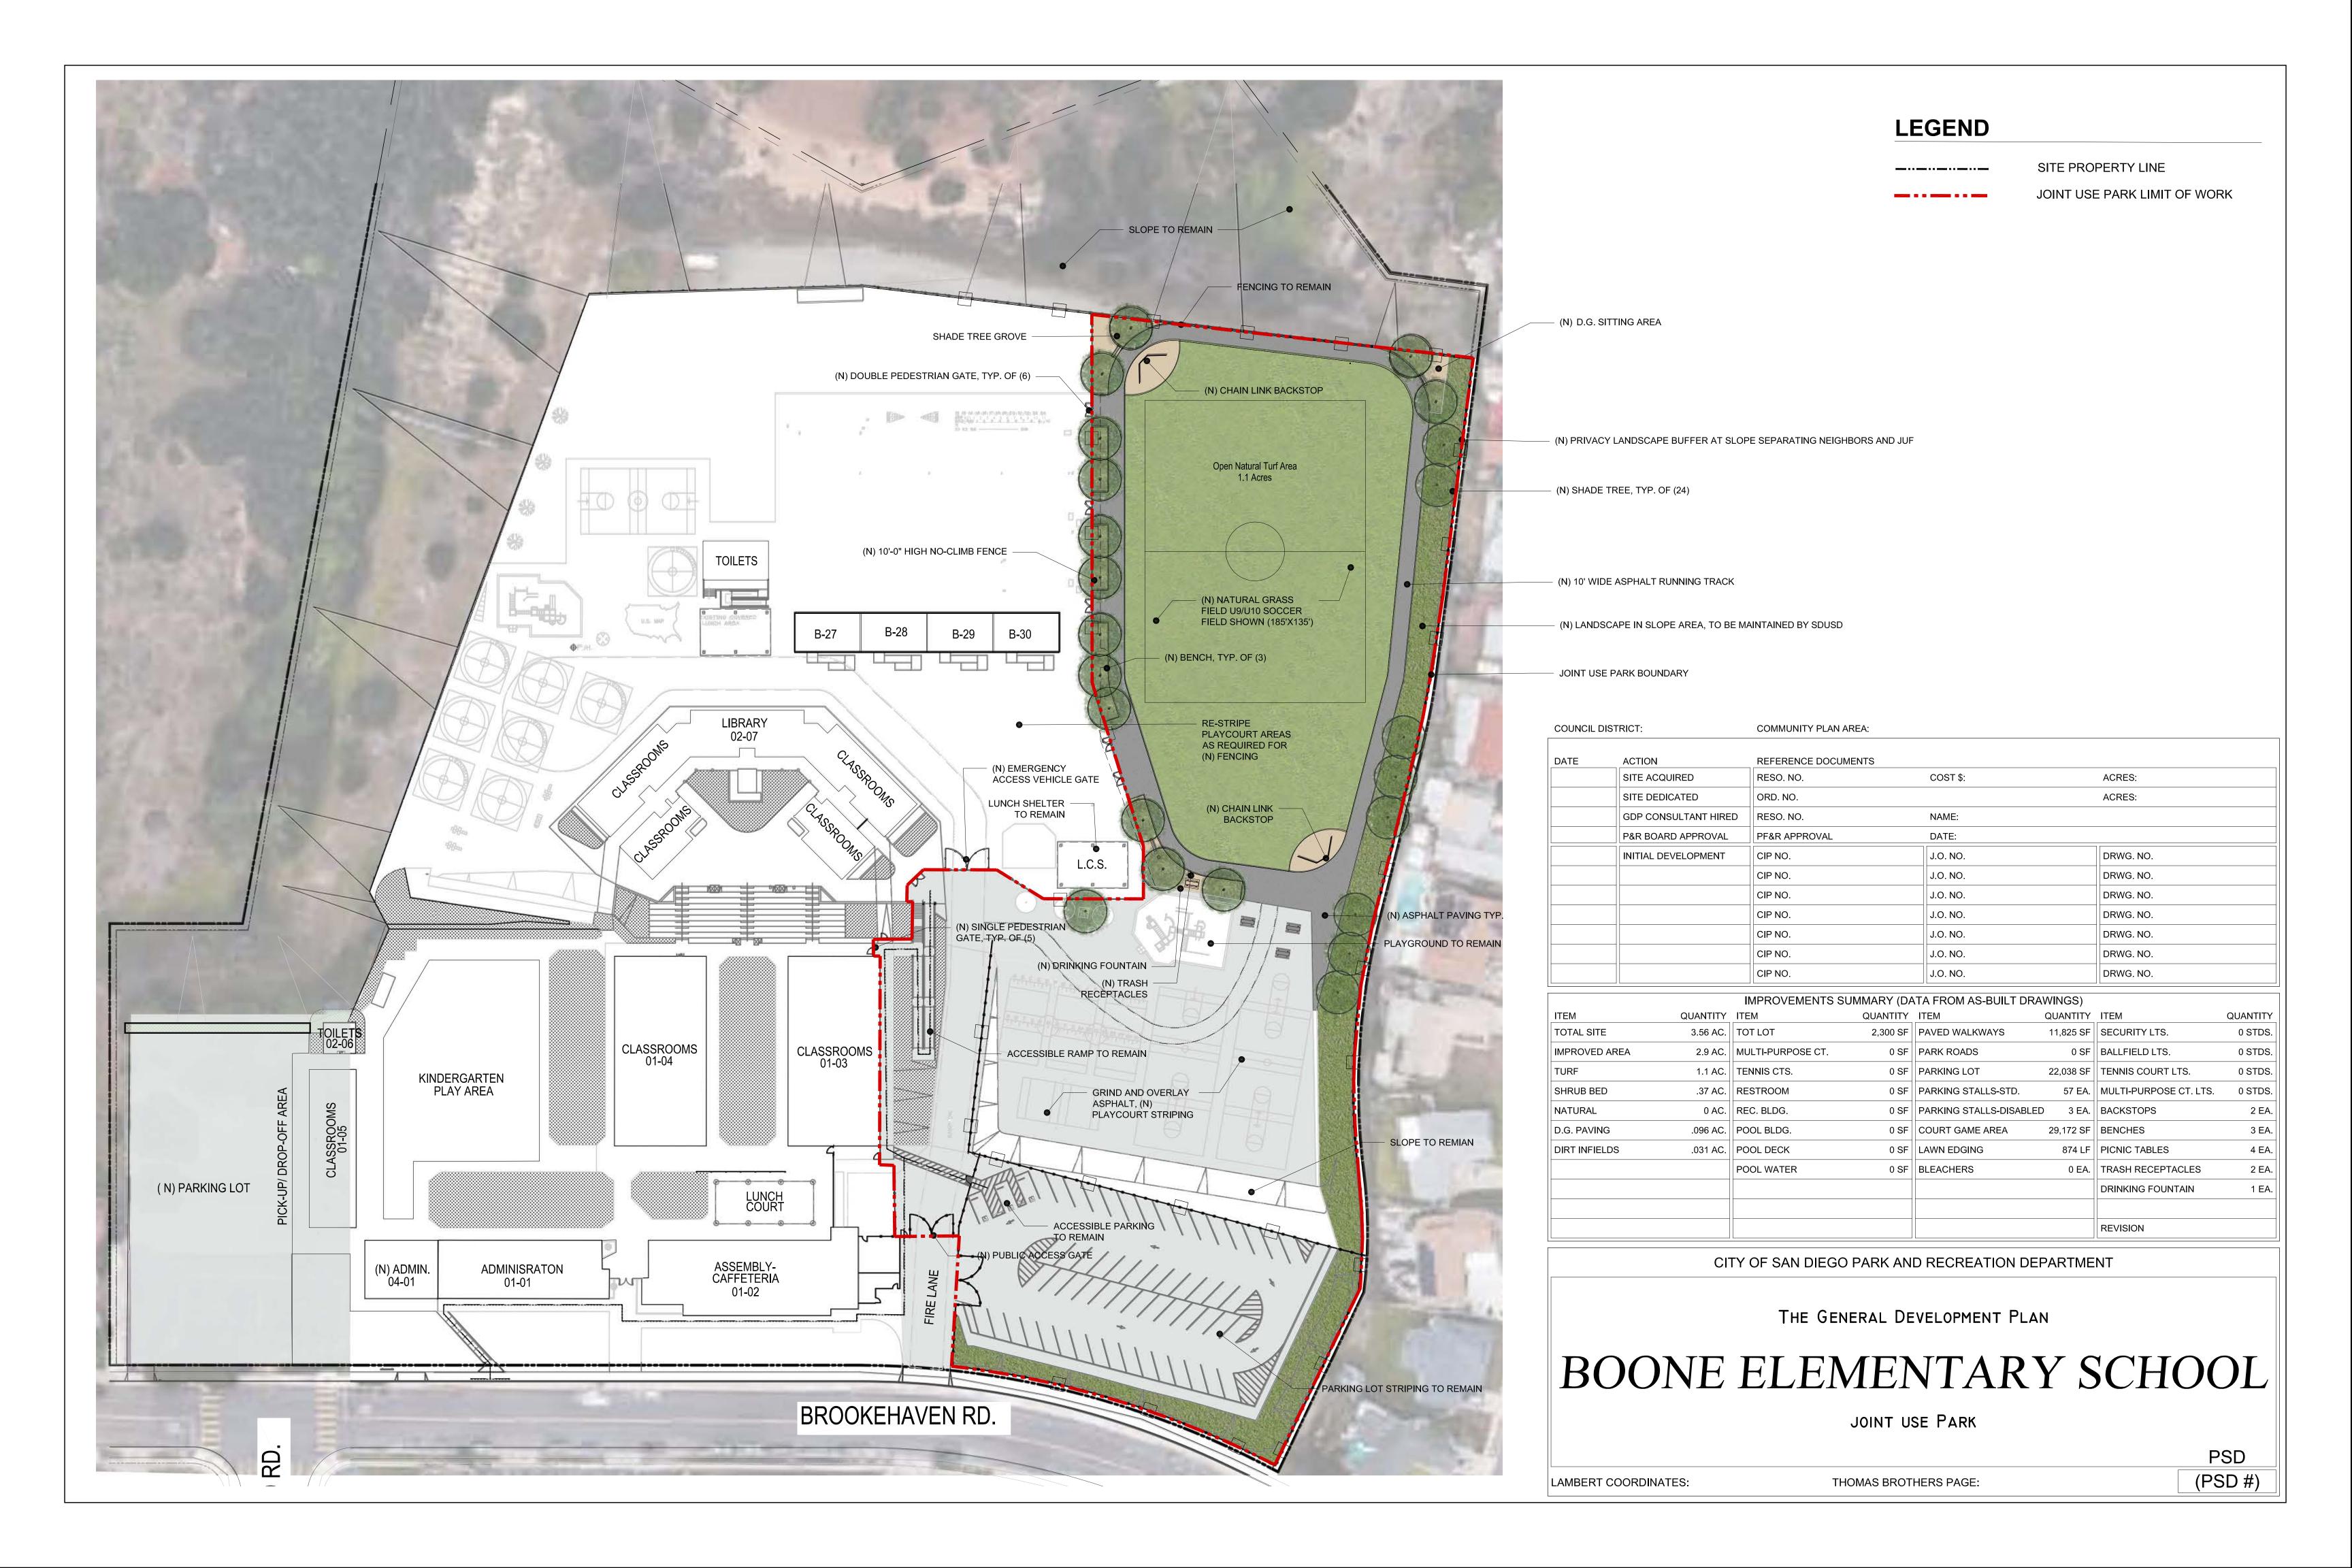

| <u>Project Name:</u>                                  | Date Reviewed:     |
|-------------------------------------------------------|--------------------|
| 3 Roots Community Park (Bruce Brown Community Park)   | November 19, 2020  |
| Allied Gardens Community Park (Dog Off-Leash Area)    | April 20, 2023     |
| Balboa Park Natural History Museum Gardens            | October 21, 2021   |
| Beyer Community Park                                  | September 17, 2020 |
| Boone Elementary School Joint Use Facility            | February 17, 2022  |
| Chollas Triangle Park                                 | November 17, 2022  |
| Eastbourne Neighborhood Park                          | February 16, 2023  |
| Emerson Elementary School Joint Use Facility          | May 19, 2022       |
| Epoca Neighborhood Park                               | September 15, 2022 |
| Eugene Brucker Education Center (Dog Off-Leash Area)  | April 21, 2022     |
| Hidden Trails Neighborhood Park                       | January 21, 2021   |
| John Baca Neighborhood Park                           | June 17, 2021      |
| Junipers Neighborhood Park                            | April 15, 2021     |
| Linda Vista Community Park (Community Garden)         | April 21, 2022     |
| Marston Middle School Joint Use Facility              | January 20, 2022   |
| Martinez Neighborhood Park                            | September 15, 2022 |
| Mission Bay High School Joint Use Facility            | February 17, 2022  |
| Mission Gorge Park                                    | January 21, 2021   |
| Normal Heights Elementary Joint Use Facility          | March 17, 2022     |
| North Park Community Park (Dog Off-Leash Area)        | May 19, 2022       |
| Shoal Creek Neighborhood Park                         | February 16, 2023  |
| Southwest Neighborhood Park (Grove Neighborhood Park) | February 18, 2021  |