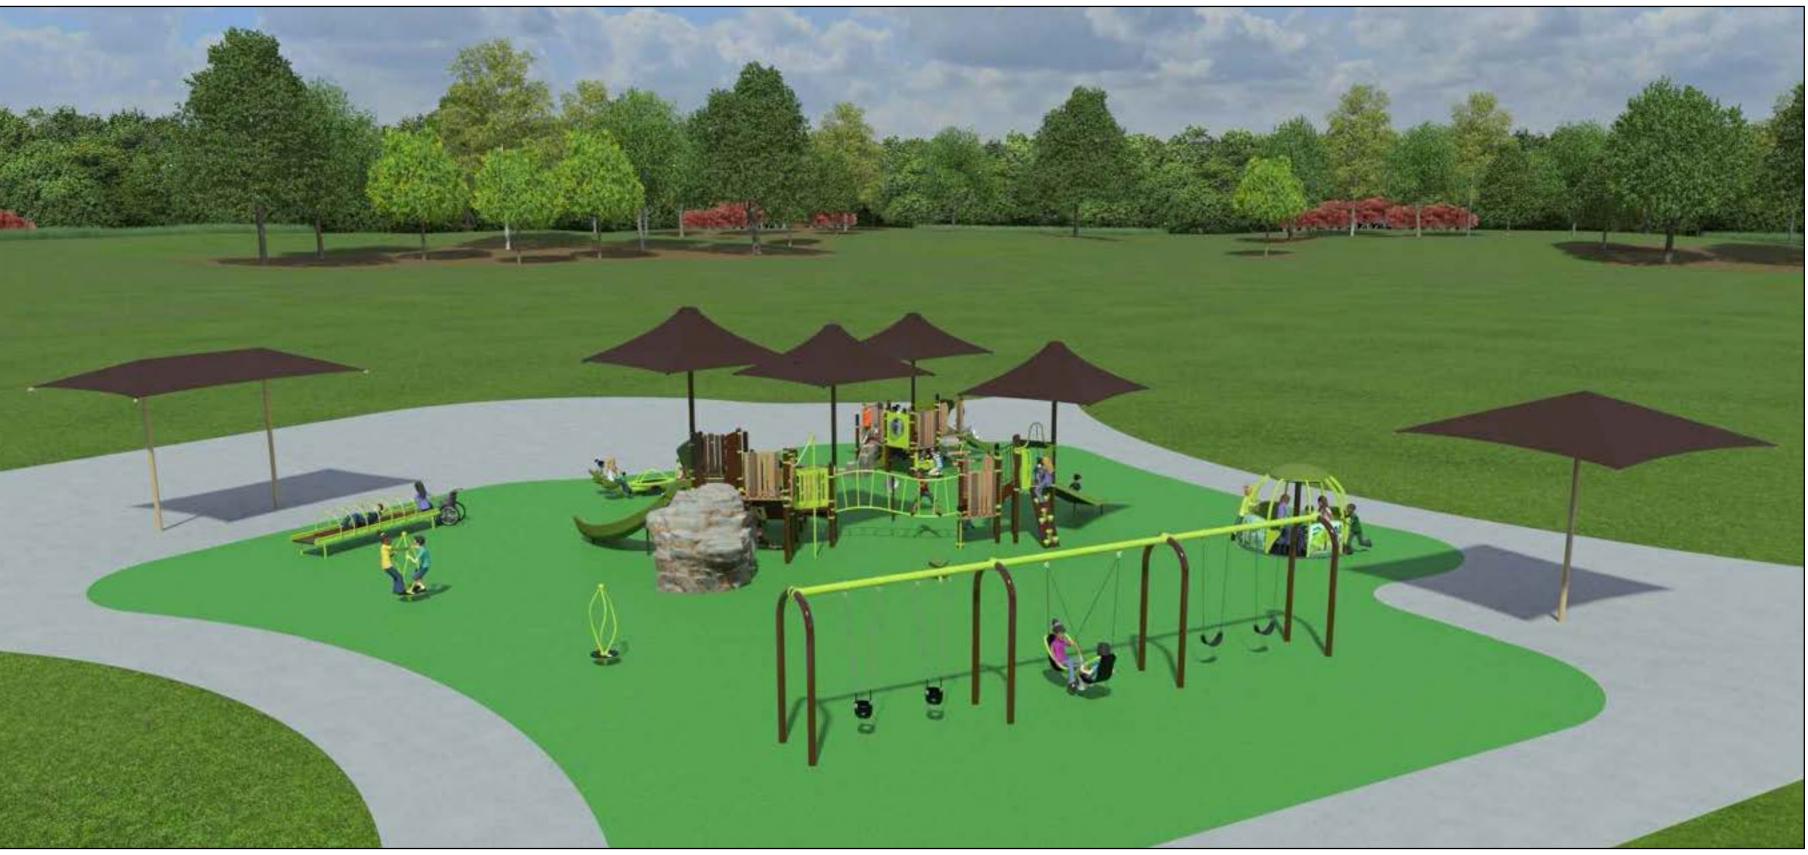

QUANTITY

84 STDS.

13 STDS.

LAMBERT COORDINATES:

SHADE OVER PLAY AREA (TYP.)

(PSD #)

CITY OF SAN DIEGO PARK AND RECREATION DEPARTMENT

THE GENERAL DEVELOPMENT PLAN