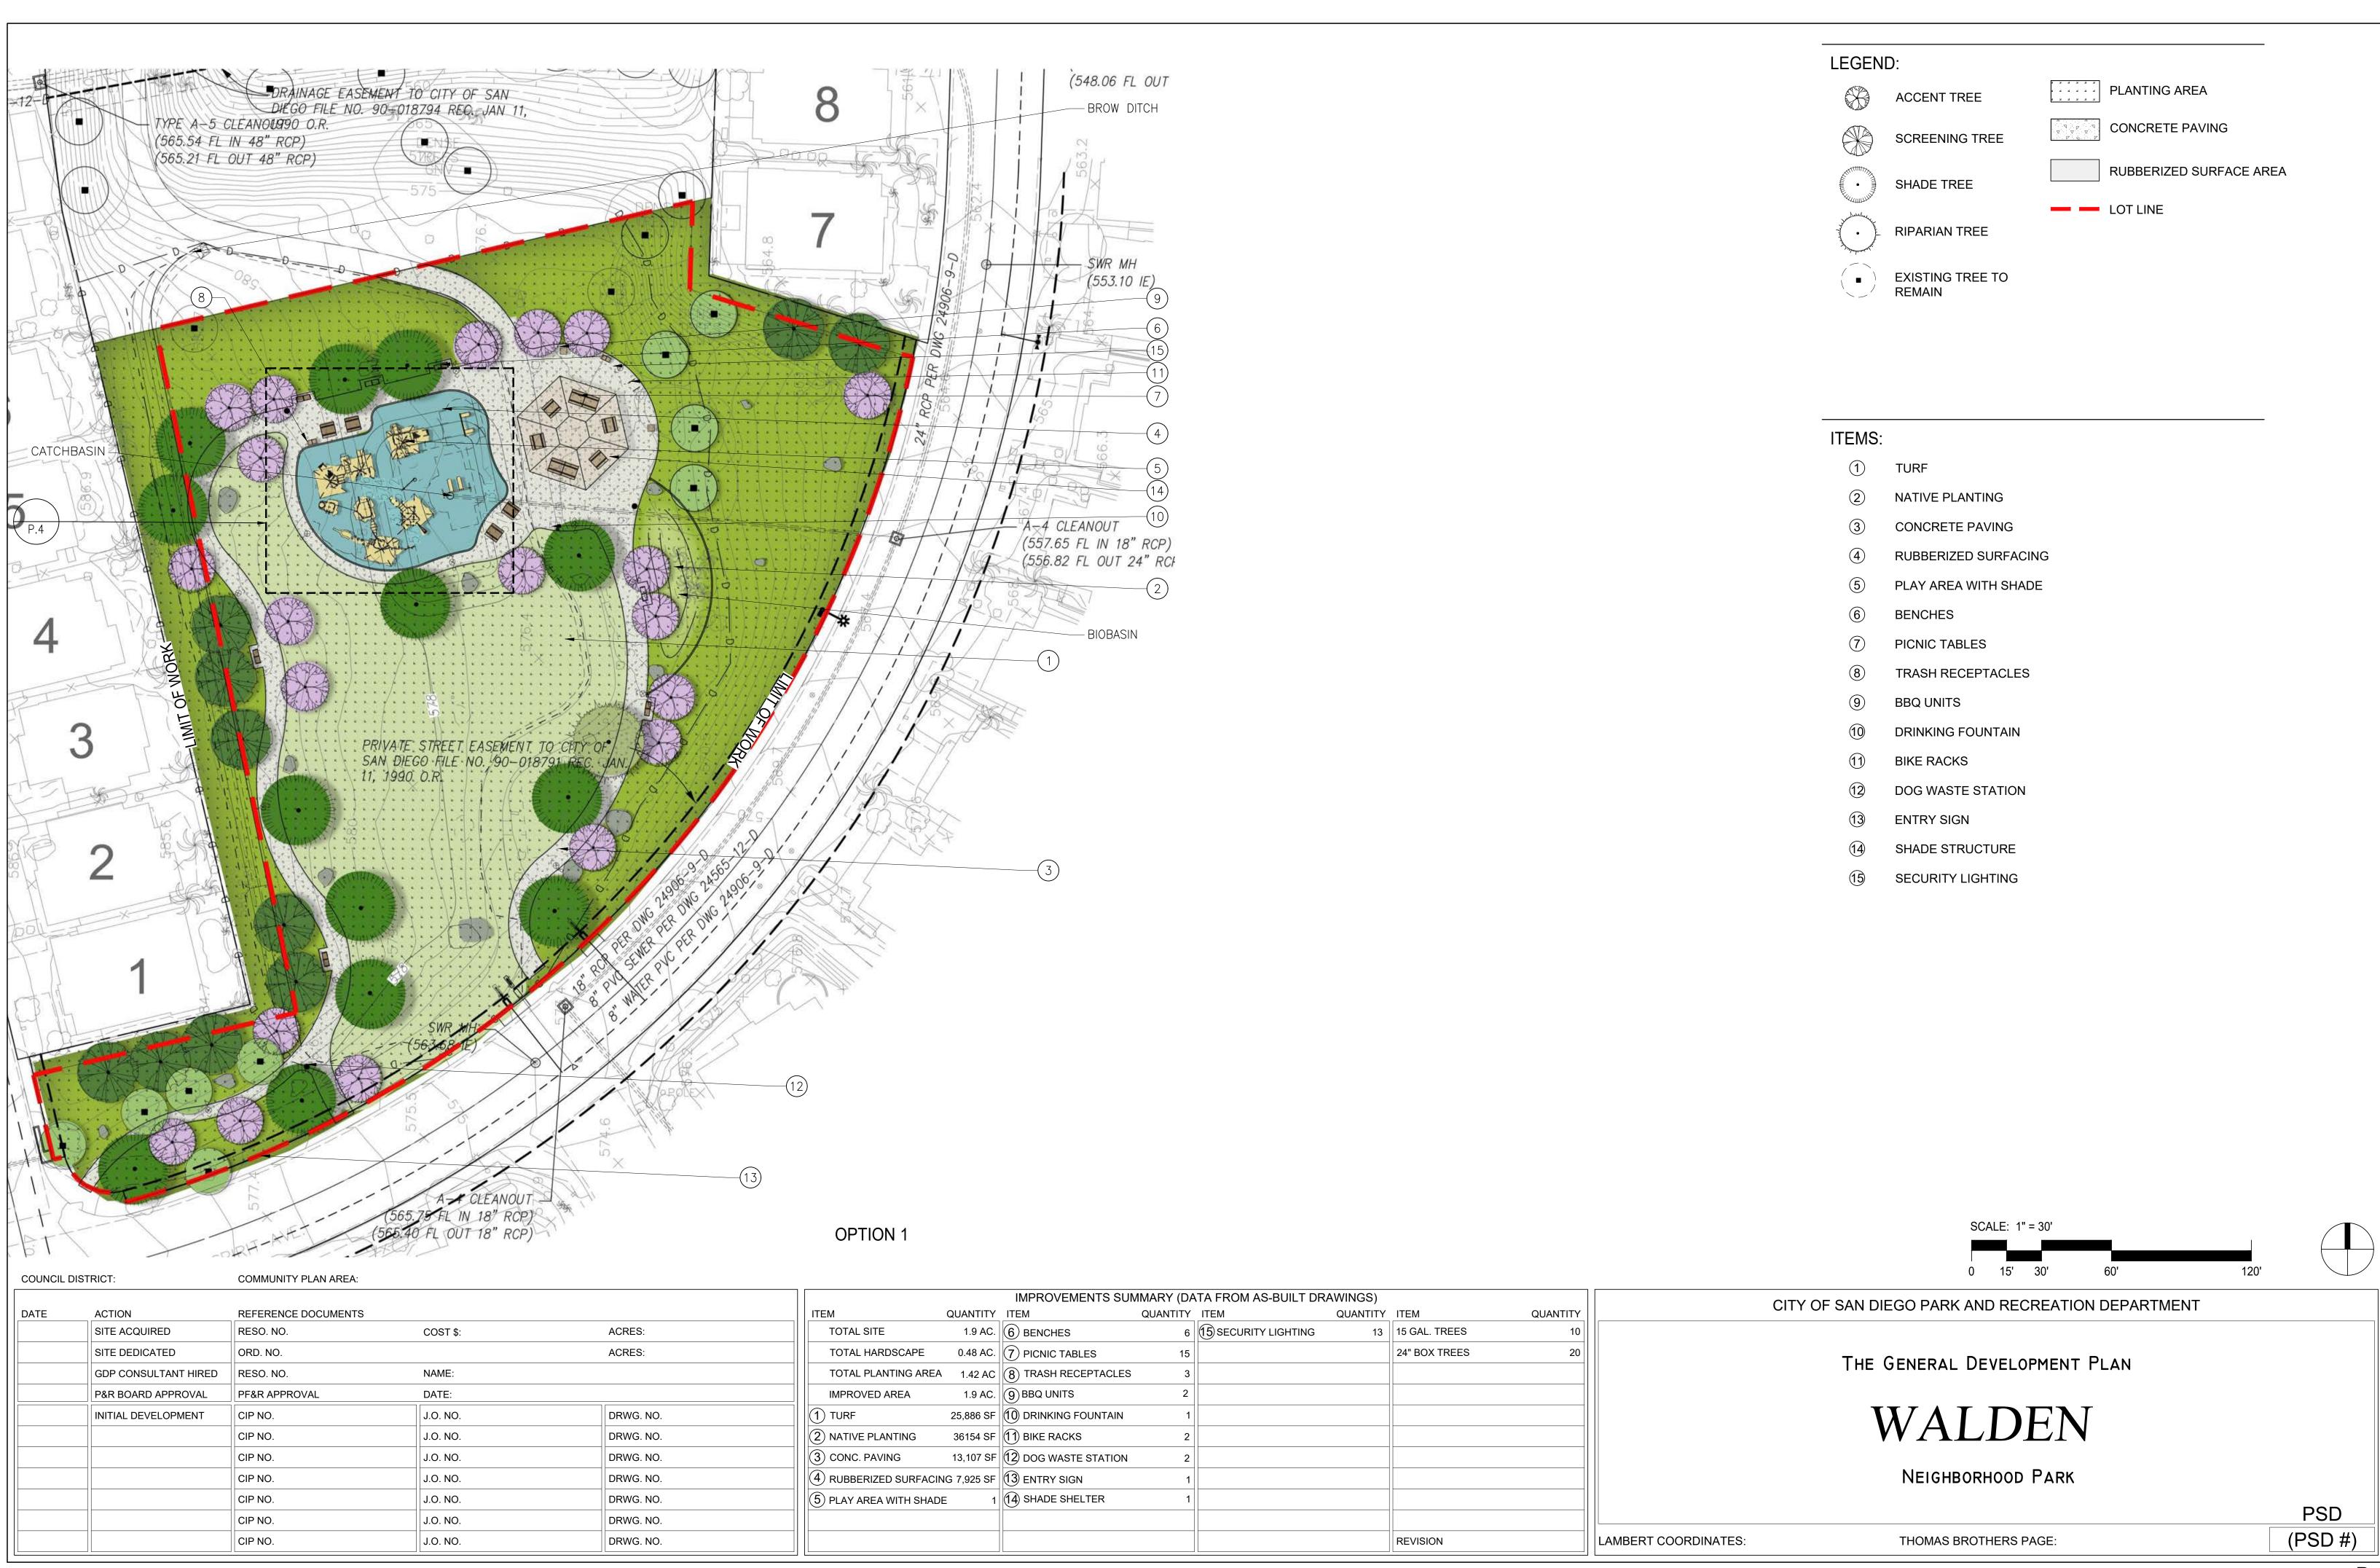

· All Ballfields to Receive Portable Mounds & Base Peg Sleeves to Adjust Distances

COST \$:

NAME:

DATE:

J.O. NO.

ACRES:

ACRES:

DRWG. NO.

• Type | Recreation Center Will Require Subsequent GDP.

RESO. NO.

ORD. NO.

RESO. NO.

CIP NO.

CIP NO.

CIP NO.

CIP NO.

CIP NO.

PF&R APPROVAL

COMMUNITY PLAN AREA:

REFERENCE DOCUMENTS

for Different Levels of Play.

COUNCIL DISTRICT:

ACTION

SITE ACQUIRED

#### LIGHT STANDARD LEGEND

Sports Lighting (Lit to Multi-Purpose Field Standards)

Pedestrian Security Lighting

Parking Lot Lighting

ITEM

TURF

TOTAL SITE

SHRUB BED

D.G. PAVING

DIRT INFIELDS

NATURAL

IMPROVED AREA

QUANTITY ITEM

23.91 AC. | TOT LOT

12.70 AC. TENNIS CTS.

4.12 AC. RESTROOM

0 AC. REC. BLDG.

1.59 AC. POOL BLDG.

1.21 AC. POOL DECK

POOL WATER

23.91 AC. MULTI-PURPOSE CT.

IMPROVEMENTS SUMMARY (DATA FROM AS-BUILT DRAWINGS)

12,625 SF PAVED WALKWAYS

0 SF PARKING LOT

1,951 SF PARKING STALLS-STD

0 SF COURT GAME AREA

(Future) 20,000 SF | PARKING STALLS-DISABLED

0 SF | LAWN EDGING

0 SF BLEACHERS

6,997 SF PARK ROADS

QUANTITY ITEM

133,064 SF | SECURITY LTS.

0 SF BALLFIELD LTS.

305 MULTI-PURPOSE CT. LTS.

126,778 SF TENNIS COURT LTS.

8 BACKSTOPS

0 LF PICNIC TABLES

REVISION

9 TOTAL TRASH RECEPTACLES

0 SF BENCHES

QUANTITY

84 STDS.

13 STDS.

LAMBERT COORDINATES:

SHADE OVER PLAY AREA (TYP.)

(PSD #)

CITY OF SAN DIEGO PARK AND RECREATION DEPARTMENT

THE GENERAL DEVELOPMENT PLAN