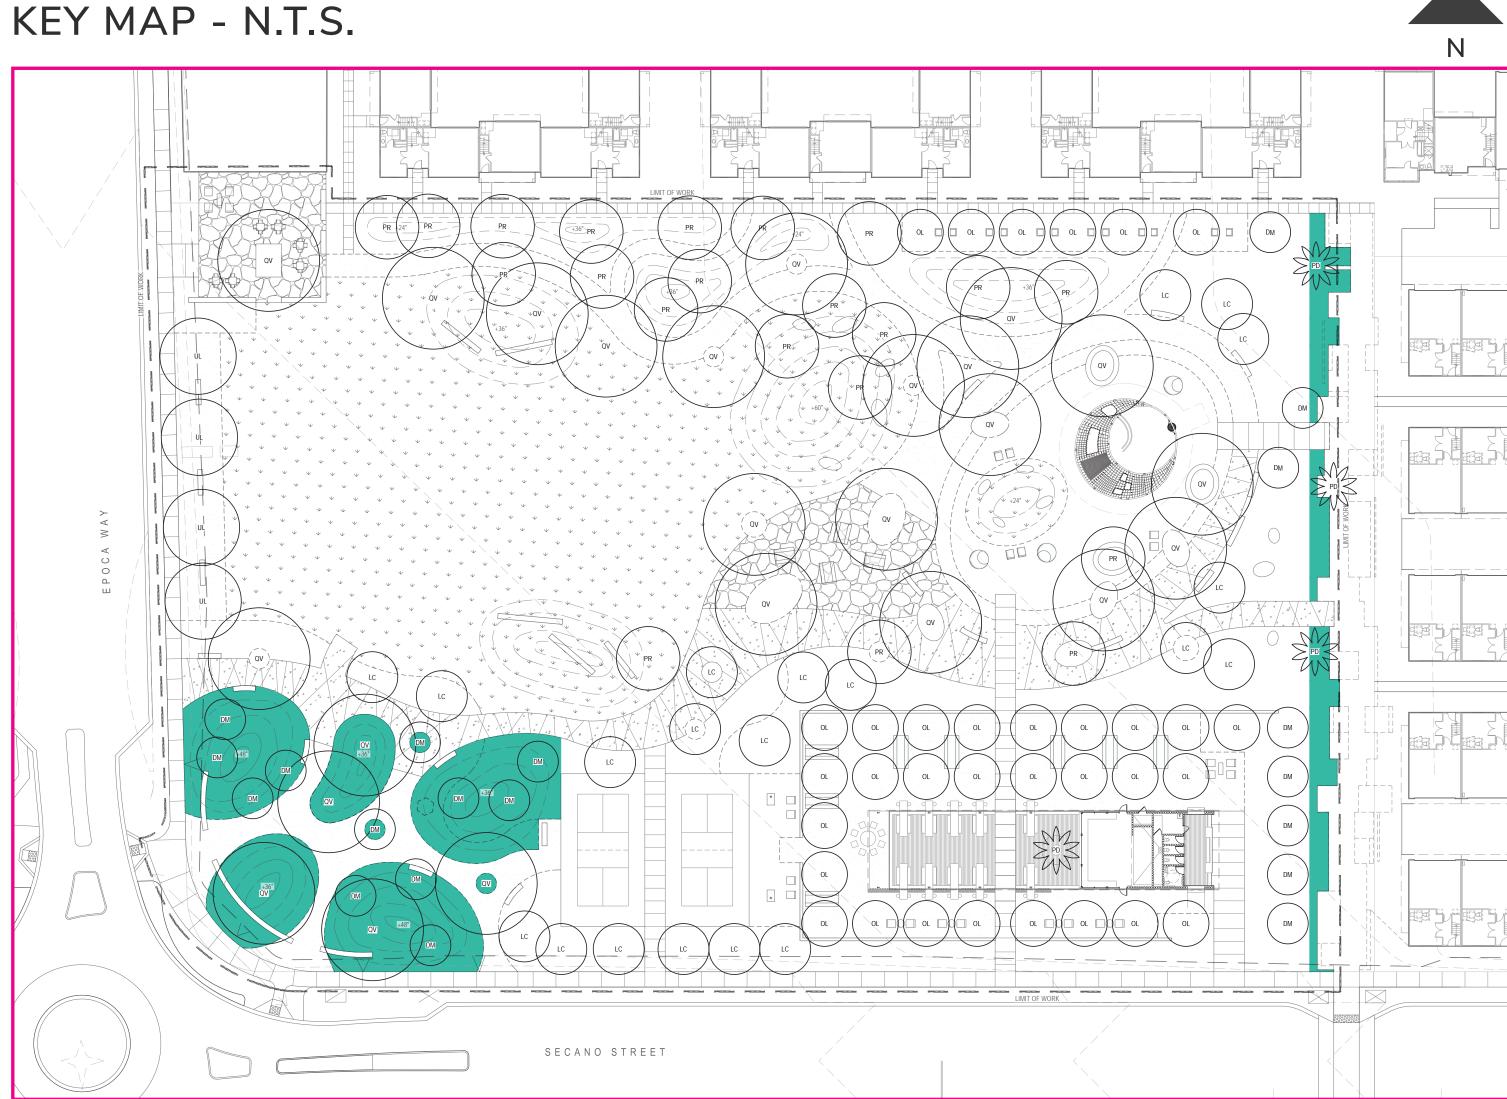

QUANTITY

84 STDS.

13 STDS.

LAMBERT COORDINATES:

SHADE OVER PLAY AREA (TYP.)

(PSD #)

CITY OF SAN DIEGO PARK AND RECREATION DEPARTMENT

THE GENERAL DEVELOPMENT PLAN

3Roots Community Park

THOMAS BROTHERS PAGE:

Aerial Photograph

SPURLOCK

THE GENERAL DEVELOPMENT PLAN

SAN DIEGO NATURAL HISTORY MUSEUM EXTERIOR LANDSCAPE IMPROVEMENTS
SHEET 2 OF 3 PSD
BERT COORDINATES: THOMAS BROTHERS PAGE: (PSD #