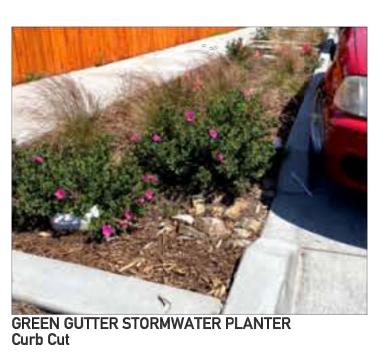

|                |    |
| SHRUB PLANTING        | 1,832 SF  | PARKING STALLS-DISABLED | 1 EA.     | LARGE SHADE TREE    | 1 EA.    |               |                |    |
| MULCH AREA            | 422 SF    |                         |           |                     |          |               |                |    |
|                       |           |                         |           |                     |          |               |                |    |
|                       |           |                         |           |                     |          | REVISION      |                | LΑ |
|                       |           |                         |           |                     |          |               |                |    |



# SITE ELEMENTS



































Hardscape

2 - 5 STRUCTURE















<u>Hardscape</u>







COUNCIL DISTRICT: 7

| DATE    | ACTION               | REFERENCE DOCUMENTS |          |                   |
|---------|----------------------|---------------------|----------|-------------------|
|         | SITE ACQUIRED        | RESO. NO.           | COST \$: | ACRES:            |
|         | SITE DEDICATED       | ORD. NO.            |          | ACRES:            |
|         | GDP CONSULTANT HIRED | RESO. NO.           | NAME:    |                   |
| 6/17/21 | P&R BOARD APPROVAL   | PF&R APPROVAL       | DATE:    |                   |
|         | INITIAL DEVELOPMENT  | CIP NO.             | J.O. NO. | DRWG. NO. 14234-D |
|         |                      | CIP NO.             | J.O. NO. | DRWG.