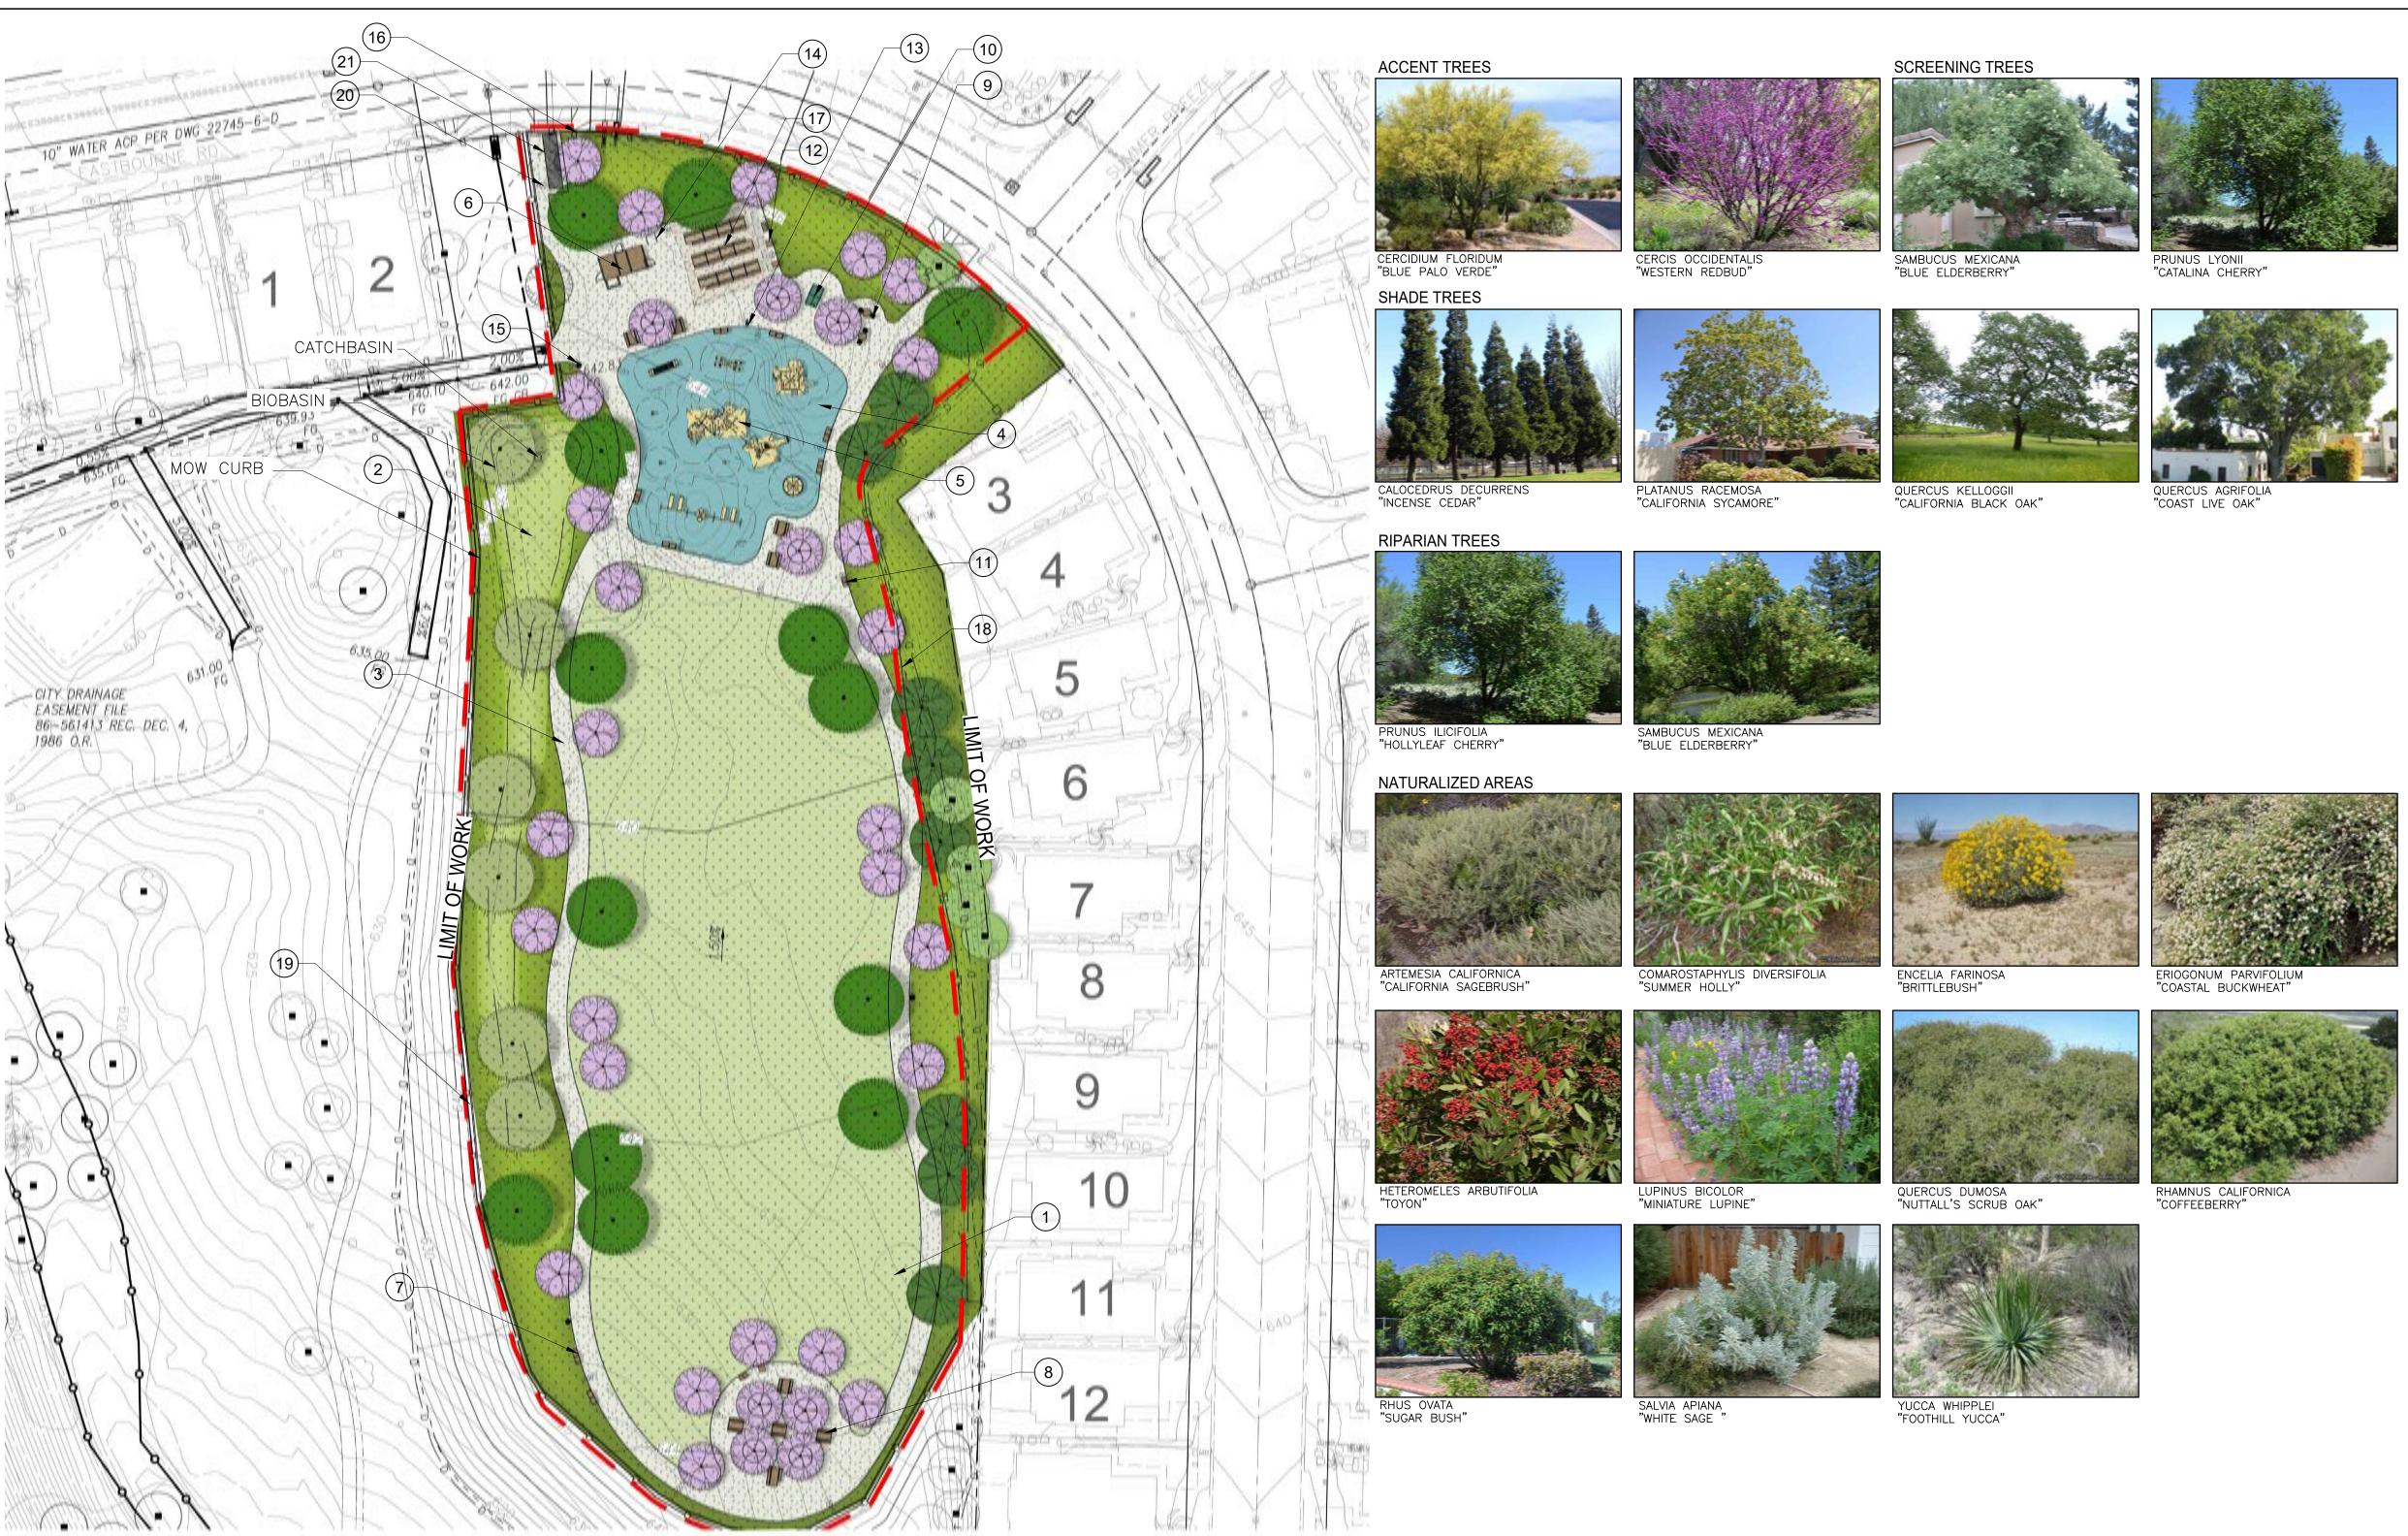

| 2        |                       |          |               |          |
|  | 5 PLAY AREA WITH SHADE                             | 1         | 15 dog waste station                | 3        |                       |          |               |          |
|  | 6 COMFORT STATION                                  | 1         | 16 ENTRY SIGN                       | 1        |                       |          |               |          |
|  |                                                    |           | 17) 36' SQ SHADE SHELTER            | 1        |                       |          | REVISION      |          |
|  |                                                    |           |                                     |          |                       |          |               |          |



IMPROVEMENTS SUMMARY (DATA FROM AS-BUILT DRAWINGS)

8 8 CHAIN LINK FENCING

2 2 SECURITY LIGHTING

1 21 DUMPSTER ENCLOSURE

23 9 PEELER LOG

QUANTITY ITEM

1 LS

1,062 LF | 24" BOX TREES

REVISION

QUANTITY ITEM

QUANTITY ITEM

2.59 AC. (7) BENCHES

0.65 AC. | 8 PICNIC TABLES

1.94 AC |(9) GAME TABLE

37,897.2 SF (12) BBQ UNITS

4 RUBBERIZED SURFACING 7,410 SF 14 BIKE RACKS

2.59 AC. 10 CONC. PING PONG TABLE

1 15 DOG WASTE STATION

17 36' SQ SHADE SHELTER

46,949 SF 11 TRASH RECEPTACLES

20,993 SF 3 DRINKING FOUNTAIN

1 16 ENTRY SIGN

ITEM

TOTAL SITE

TOTAL HARDSCAPE

IMPROVED AREA

2 NATIVE PLANTING

(5) PLAY AREA WITH SHADE

(6) COMFORT STATION

(3) CONC. PAVING

TOTAL PLANTING AREA

ACRES:

ACRES:

DRWG. NO.

COMMUNITY PLAN AREA:

REFERENCE DOCUMENTS

COST \$:

NAME:

DATE:

J.O. NO