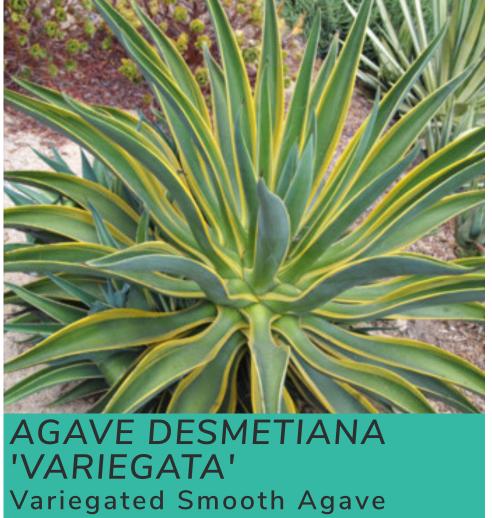

| J.O. NO.            | DRWG. NO.              | D.G. PAVING           | 28,000 SF    |                  |            |                    |           |                   |          |
|           |                      | CIP NO.              | J.O. NO.            | DRWG. NO.              | BARK MULCH            | 44,500 SF    |                  |            |                    |           |                   |          |
|           |                      | CIP NO.              | J.O. NO.            | DRWG. NO.              | FLAGSTONE             | 6,000 SF     |                  |            |                    |           | REVISION          |          |

CITY OF SAN DIEGO PARK AND RECREATION DEPARTMENT

THE GENERAL DEVELOPMENT PLAN

## EPOCA NEIGHBORHOOD PARK

NEIGHBORHOOD PARK







ALOE 'LEO 3711' Super Red Aloe



DASYLIRION WHEELERI Spoon Yucca











Madagascar Palm







Mexican Fence Post Cactus



SENSORY PLANTING IMAGERY

| COUNCIL DI | UNCIL DISTRICT: COMMUNITY PLAN AREA: |                     |          |           |                       | IMPROVEMENTS SUMMARY (DATA FROM AS-BUILT DRAWINGS) |                  |            |                     |           |                   |        |
|------------|--------------------------------------|---------------------|----------|-----------|-----------------------|----------------------------------------------------|------------------|------------|---------------------|-----------|-------------------|--------|
| DATE       | ACTION                               | REFERENCE DOCUMENTS |          |           |