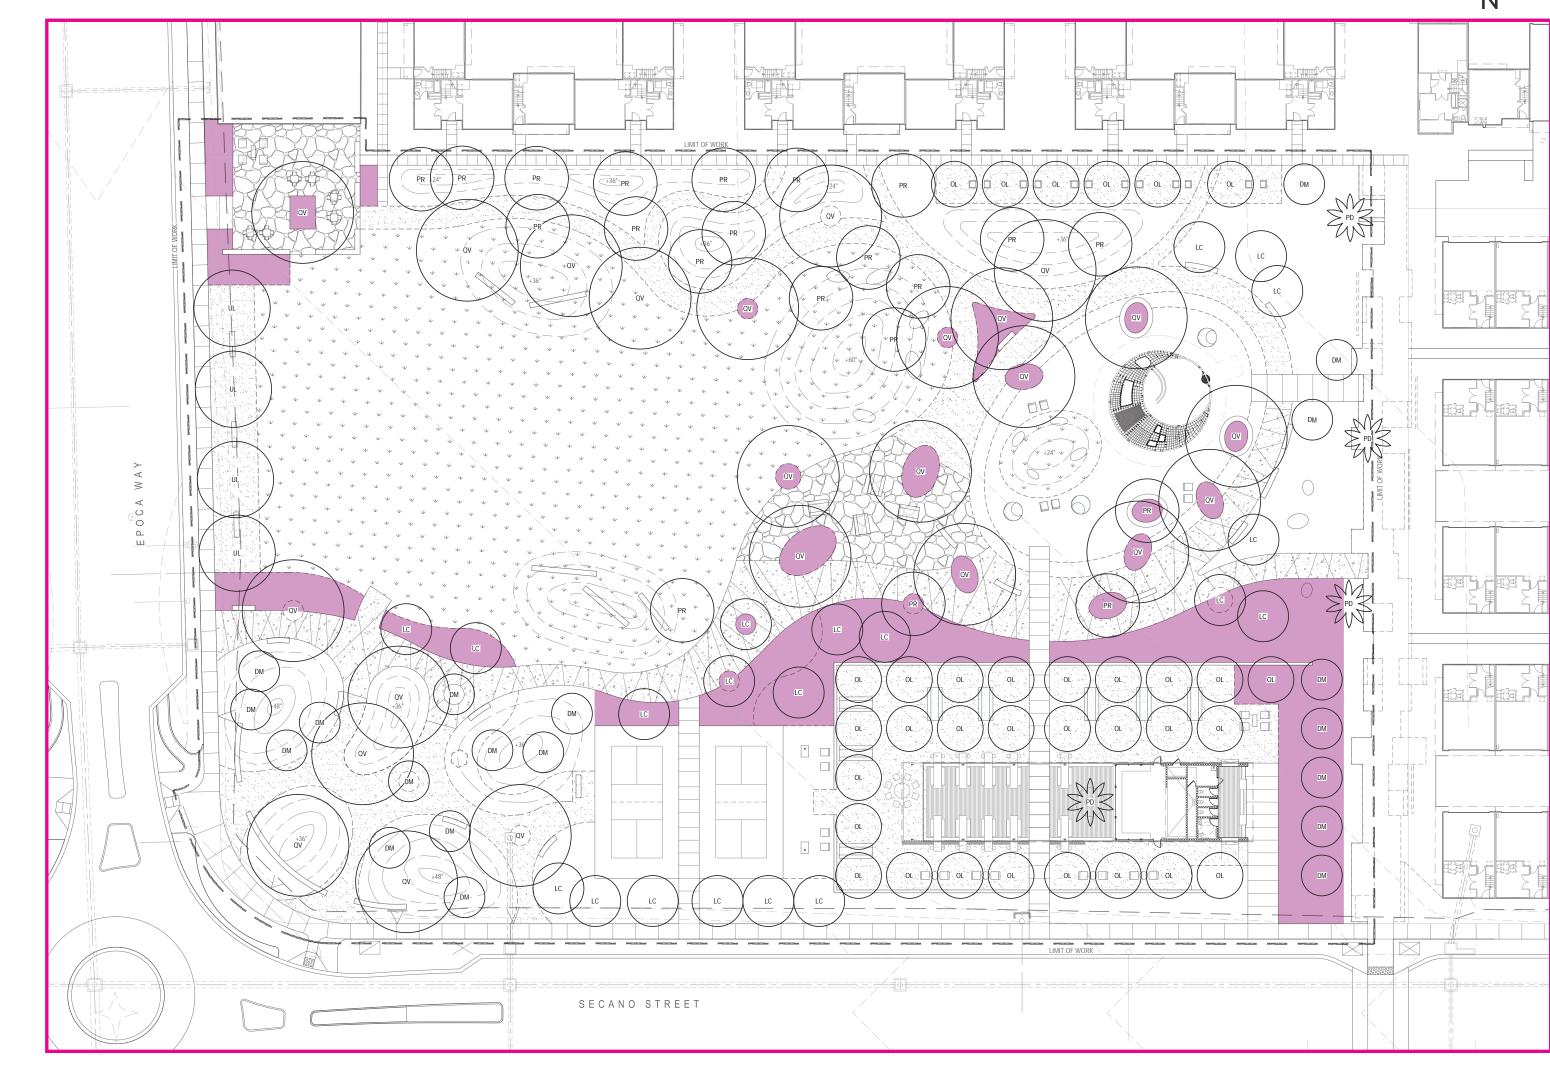

QUANTITY

84 STDS.

13 STDS.

LAMBERT COORDINATES:

SHADE OVER PLAY AREA (TYP.)

(PSD #)

CITY OF SAN DIEGO PARK AND RECREATION DEPARTMENT

THE GENERAL DEVELOPMENT PLAN

3Roots Community Park

THOMAS BROTHERS PAGE:

Aerial Photograph

SPURLOCK

THE GENERAL DEVELOPMENT PLAN

SAN DIEGO NATURAL HISTORY MUSEUM EXTERIOR LANDSCAPE IMPROVEMENTS
SHEET 2 OF 3 PSD
BERT COORDINATES: THOMAS BROTHERS PAGE: (PSD #