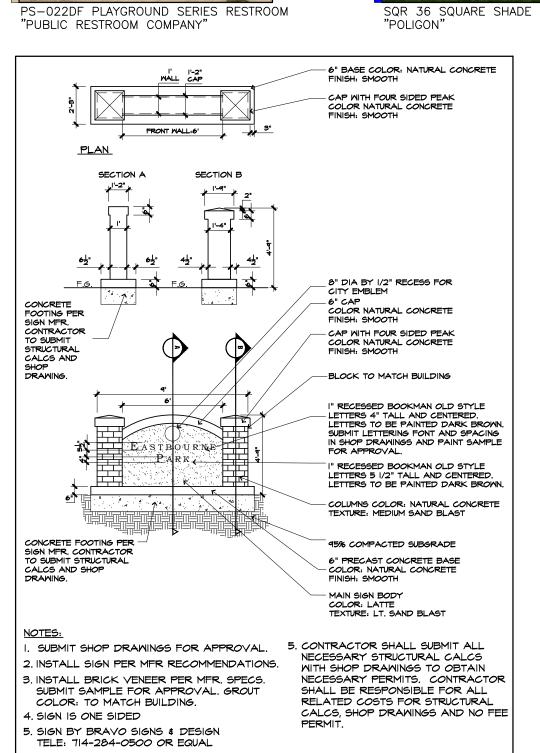

QUANTITY

84 STDS.

13 STDS.

LAMBERT COORDINATES:

SHADE OVER PLAY AREA (TYP.)

(PSD #)

CITY OF SAN DIEGO PARK AND RECREATION DEPARTMENT

THE GENERAL DEVELOPMENT PLAN