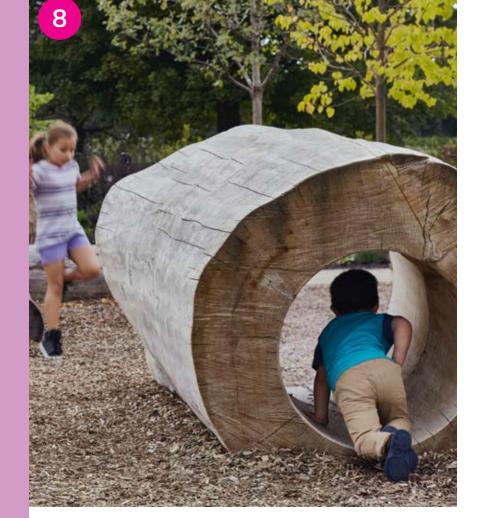

|                      | CIP NO.              | J.O. NO. | DRWG. NO. | BARK MULCH            | 47,000 SF    | ACCESS. PARKING STALLS | 5 1 EA     |                      |           |                   |       |
|           |                      | CIP NO.              | J.O. NO. | DRWG. NO. | AC PARKING LOT        | 4,500 SF     |                        |            |                      |           | REVISION          |       |
|           |                      |                      |          |           | ' I I L               |              | J L                    |            |                      |           |                   |       |

THE GENERAL DEVELOPMENT PLAN

CITY OF SAN DIEGO PARK AND RECREATION DEPARTMENT

# MARTINEZ NEIGHBORHOOD PARK

NEIGHBORHOOD PARK



















| SI | ΤE  | FUF     | RNISH      | IING |
|----|-----|---------|------------|------|
|    |     |         |            |      |
| •  | 0   | 16'     | 32'        | 64'  |
| N  | Sca | le: 1/1 | 6" = 1'-0' | 1    |

| COUNCIL D | ISTRICT:             | COMMUNITY PLAN AREA: |          |           |                     |                 |    |
|-----------|----------------------|----------------------|----------|-----------|---------------------|-----------------|----|
| DATE      | ACTION               | REFERENCE DOCUMENTS  |          |           | <br>  ITEM          | QUANTITY        | ΙT |
|           | SITE ACQUIRED        | RESO. NO.            | COST \$: | ACRES:    | TOTAL SITE          | 3.5 AC          | Р  |
|           | SITE DEDICATED       | ORD. NO.