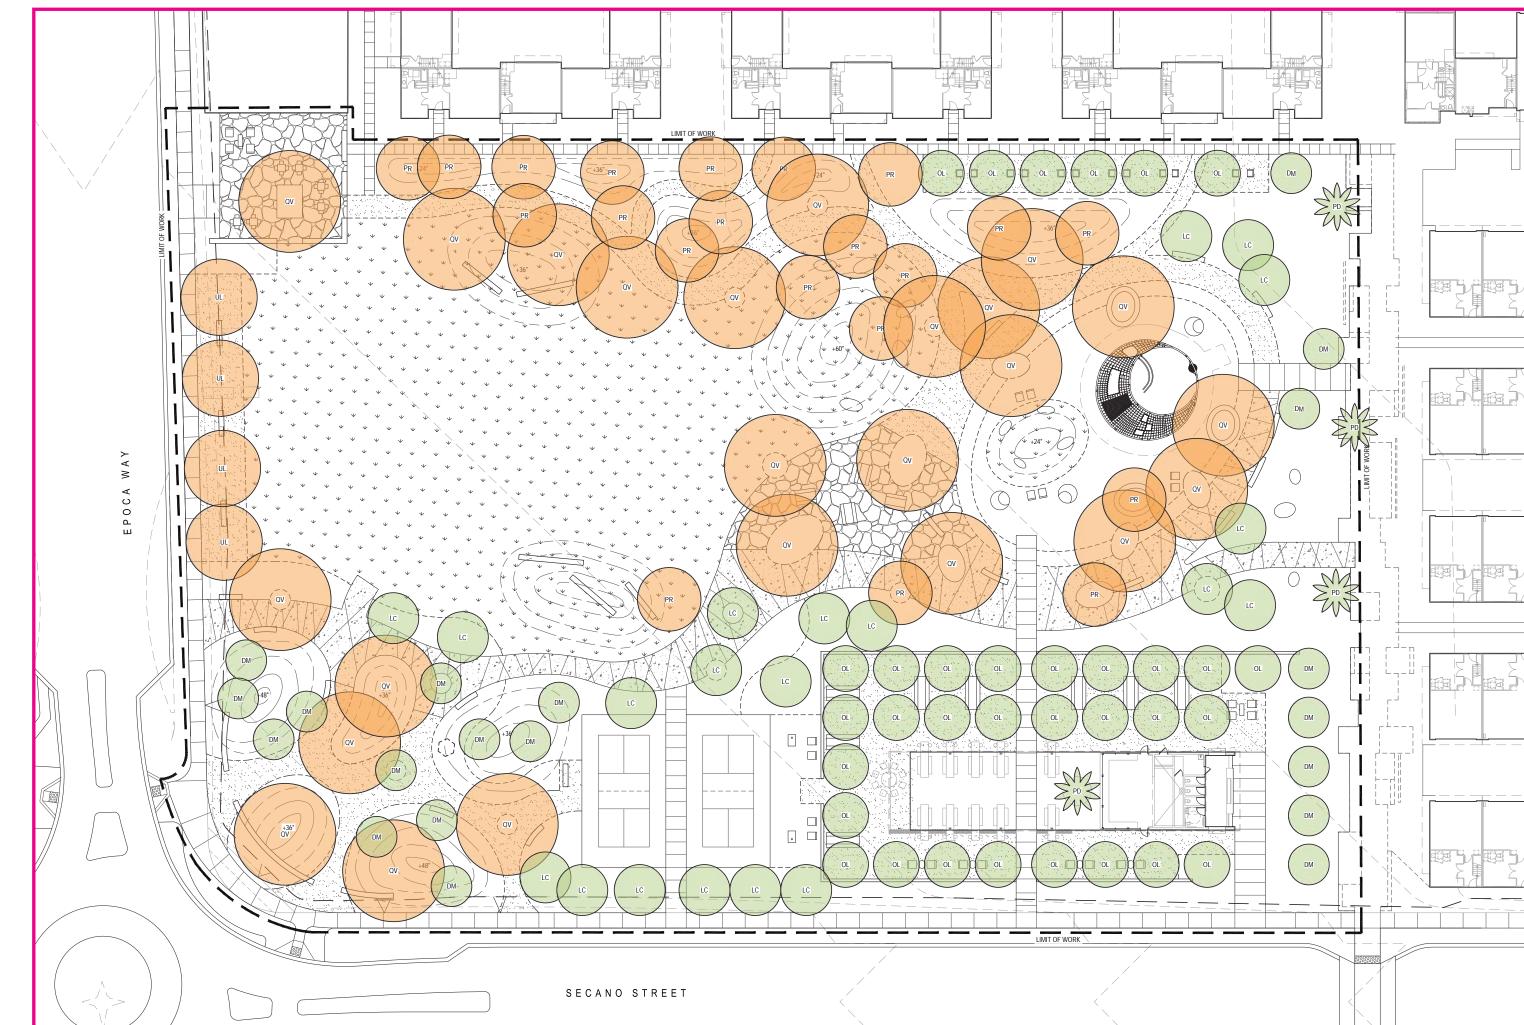

| J.O. NO. | DRWG. NO. | BARK MULCH            | 44,500 SF    |                  |             |                     |           |                   |          |
|           |                      | CIP NO.              | J.O. NO. | DRWG. NO. | FLAGSTONE             | 6,000 SF     |                  |             |                     |           | REVISION          |          |

CITY OF SAN DIEGO PARK AND RECREATION DEPARTMENT

THE GENERAL DEVELOPMENT PLAN

# EPOCA NEIGHBORHOOD PARK

NEIGHBORHOOD PARK



## **ACCENT TREES:**



PARKINSONIA X 'DESERT MUSEUM' Desert Museum Palo Verde



Brisbane Box



OLEA WILSONII Wilson Olive



Medjool Date Palm

## **CANOPY TREES:**



Western Sycamore

PLANTING

IMAGERY





ULMUS PARVIFOLIA 'TRUE GREEN' True Green Chinese Elm

## KEY MAP - N.T.S.



| COUNCIL D | ISTRICT:             | COMMUNITY PLAN AREA: |          |           |                       |              |                  |             |                      |           |                   |          |
|-----------|----------------------|----------------------|----------|-----------|-----------------------|--------------|------------------|-------------|----------------------|-----------|-------------------|----------|
|           |                      |                      |          |           |                       |              | IMPROVEMENTS S   | SUMMARY (DA | ATA FROM AS-BUILT DE | RAWINGS)  |                   |          |
| DATE      | ACTION               | REFERENCE DOCUMENTS  |          |           | ITEM                  | QUANTITY     | ITEM