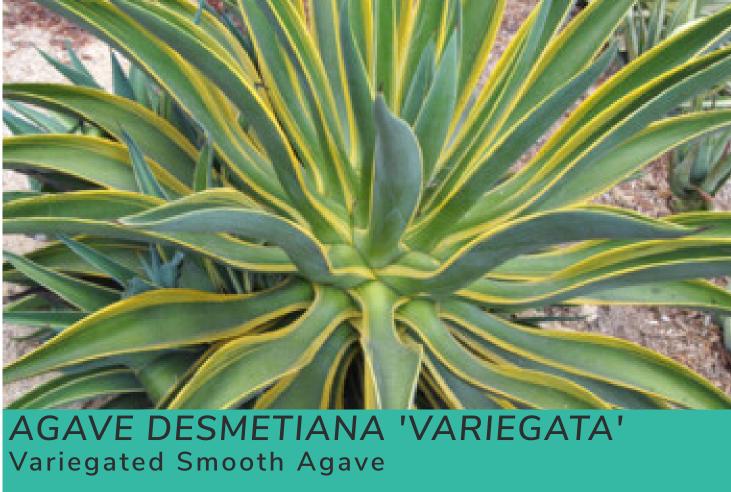

| CIP NO.              | J.O. NO. | DRWG. NO. | D.G. PAVING           | 10,500 SF    | PARKING STALLS - STD. | 11 EA      |                     |           |                   |         |
|           |                      | CIP NO.              | J.O. NO. | DRWG. NO. | BARK MULCH            | 47,000 SF    | ACCESS. PARKING STALL | S 1 EA     |                     |           |                   |         |
|           |                      | CIP NO.              | J.O. NO. | DRWG. NO. | AC PARKING LOT        | 4,500 SF     |                       |            |                     |           | REVISION          |         |

CITY OF SAN DIEGO PARK AND RECREATION DEPARTMENT

THE GENERAL DEVELOPMENT PLAN

# MARTINEZ NEIGHBORHOOD PARK

NEIGHBORHOOD PARK

PTS-0701246













ALOE 'LEO 3711'

Super Red Aloe



CEREUS PERUVIANUS

Peruvian Cactus





Dragon Tree





SENSORY PLANTING IMAGERY

Mexican Fence Post Cactus

| COUNCIL D | ISTRICT:             | COMMUNITY PLAN AREA: |          |           |                       |                 |                       |                     |                     |           |                   |          |  |
|-----------|----------------------|----------------------|----------|-----------|-----------------------|-----------------|-----------------------|---------------------|---------------------|-----------|-------------------|----------|--|
|           |                      |                      |          |           |                       | IMPROVEMENTS SI | JMMARY (DA            | ATA FROM AS-BUILT