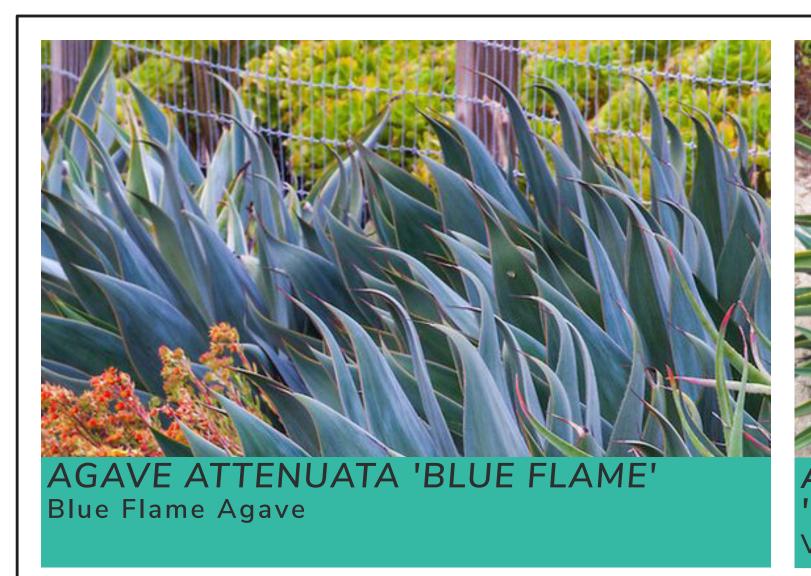

| J.O. NO.            | DRWG. NO.              | D.G. PAVING           | 28,000 SF    |                  |            |                    |           |                   |          |
|           |                      | CIP NO.              | J.O. NO.            | DRWG. NO.              | BARK MULCH            | 44,500 SF    |                  |            |                    |           |                   |          |
|           |                      | CIP NO.              | J.O. NO.            | DRWG. NO.              | FLAGSTONE             | 6,000 SF     |                  |            |                    |           | REVISION          |          |

CITY OF SAN DIEGO PARK AND RECREATION DEPARTMENT

THE GENERAL DEVELOPMENT PLAN

## EPOCA NEIGHBORHOOD PARK

NEIGHBORHOOD PARK







ALOE 'LEO 3711' Super Red Aloe



DASYLIRION WHEELERI Spoon Yucca











Madagascar Palm







Mexican Fence Post Cactus



SENSORY PLANTING IMAGERY

| COUNCIL DI | UNCIL DISTRICT: COMMUNITY PLAN AREA: |                     |          |           |                       | IMPROVEMENTS SUMMARY (DATA FROM AS-BUILT DRAWINGS) |                  |            |                     |           |                   |        |
|------------|--------------------------------------|---------------------|----------|-----------|-----------------------|----------------------------------------------------|------------------|------------|---------------------|-----------|-------------------|--------|
| DATE       | ACTION                               | REFERENCE DOCUMENTS |          |