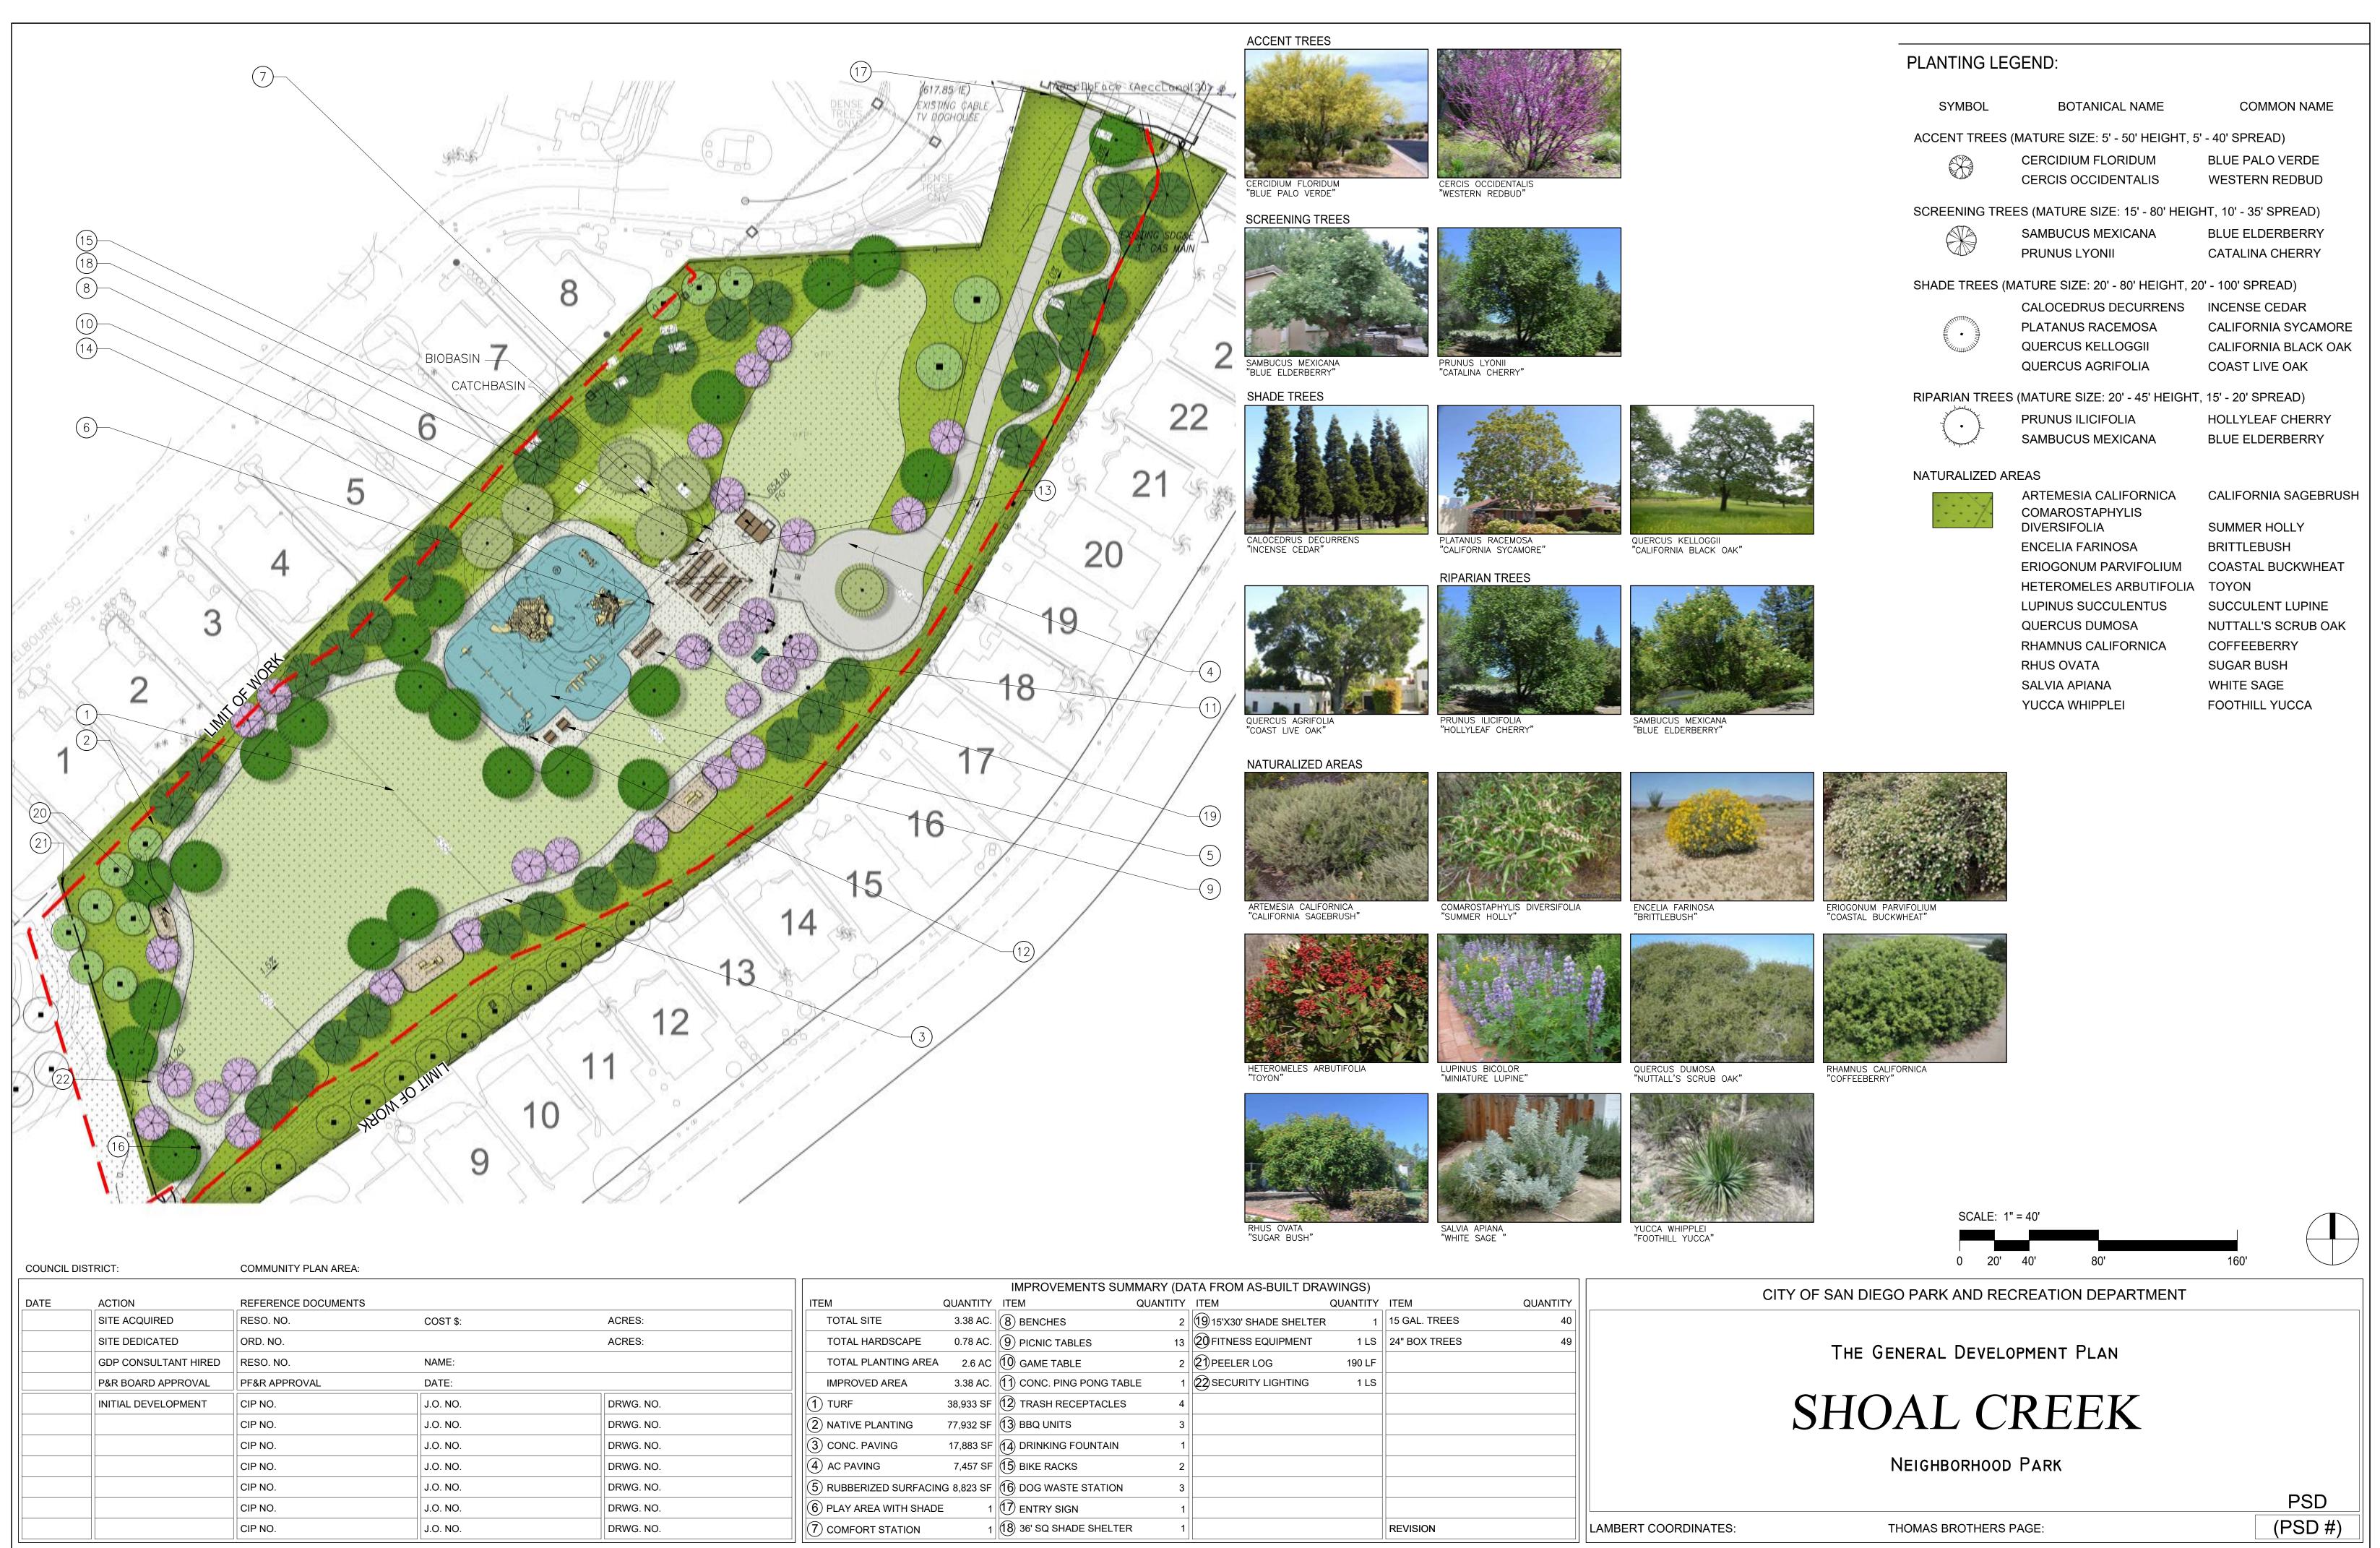

| <u>Project Name:</u>                                  | Date Reviewed:     |
|-------------------------------------------------------|--------------------|
| 3 Roots Community Park (Bruce Brown Community Park)   | November 19, 2020  |
| Allied Gardens Community Park (Dog Off-Leash Area)    | April 20, 2023     |
| Balboa Park Natural History Museum Gardens            | October 21, 2021   |
| Beyer Community Park                                  | September 17, 2020 |
| Boone Elementary School Joint Use Facility            | February 17, 2022  |
| Chollas Triangle Park                                 | November 17, 2022  |
| Eastbourne Neighborhood Park                          | February 16, 2023  |
| Emerson Elementary School Joint Use Facility          | May 19, 2022       |
| Epoca Neighborhood Park                               | September 15, 2022 |
| Eugene Brucker Education Center (Dog Off-Leash Area)  | April 21, 2022     |
| Hidden Trails Neighborhood Park                       | January 21, 2021   |
| John Baca Neighborhood Park                           | June 17, 2021      |
| Junipers Neighborhood Park                            | April 15, 2021     |
| Linda Vista Community Park (Community Garden)         | April 21, 2022     |
| Marston Middle School Joint Use Facility              | January 20, 2022   |
| Martinez Neighborhood Park                            | September 15, 2022 |
| Mission Bay High School Joint Use Facility            | February 17, 2022  |
| Mission Gorge Park                                    | January 21, 2021   |
| Normal Heights Elementary Joint Use Facility          | March 17, 2022     |
| North Park Community Park (Dog Off-Leash Area)        | May 19, 2022       |
| Shoal Creek Neighborhood Park                         | February 16, 2023  |
| Southwest Neighborhood Park (Grove Neighborhood Park) | February 18, 2021  |