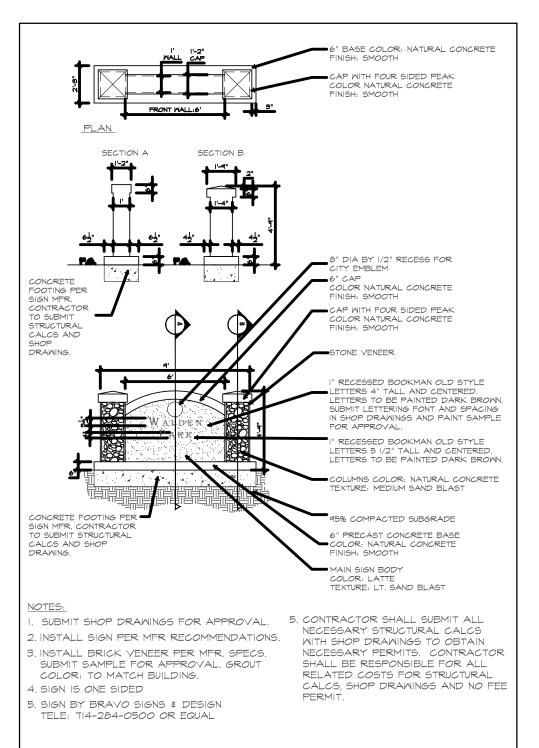

QUANTITY

84 STDS.

13 STDS.

LAMBERT COORDINATES:

SHADE OVER PLAY AREA (TYP.)

(PSD #)

CITY OF SAN DIEGO PARK AND RECREATION DEPARTMENT

THE GENERAL DEVELOPMENT PLAN

3Roots Community Park

THOMAS BROTHERS PAGE:

Aerial Photograph

SPURLOCK

THE GENERAL DEVELOPMENT PLAN

SAN DIEGO NATURAL HISTORY MUSEUM EXTERIOR LANDSCAPE IMPROVEMENTS
SHEET 2 OF 3 PSD
BERT COORDINATES: THOMAS BROTHERS PAGE: (PSD #