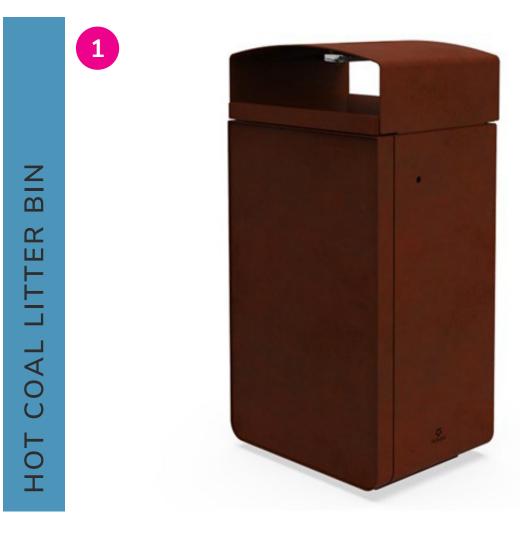

0 SF BALLFIELD LTS.

305 MULTI-PURPOSE CT. LTS.

126,778 SF TENNIS COURT LTS.

8 BACKSTOPS

0 LF PICNIC TABLES

REVISION

9 TOTAL TRASH RECEPTACLES

0 SF BENCHES