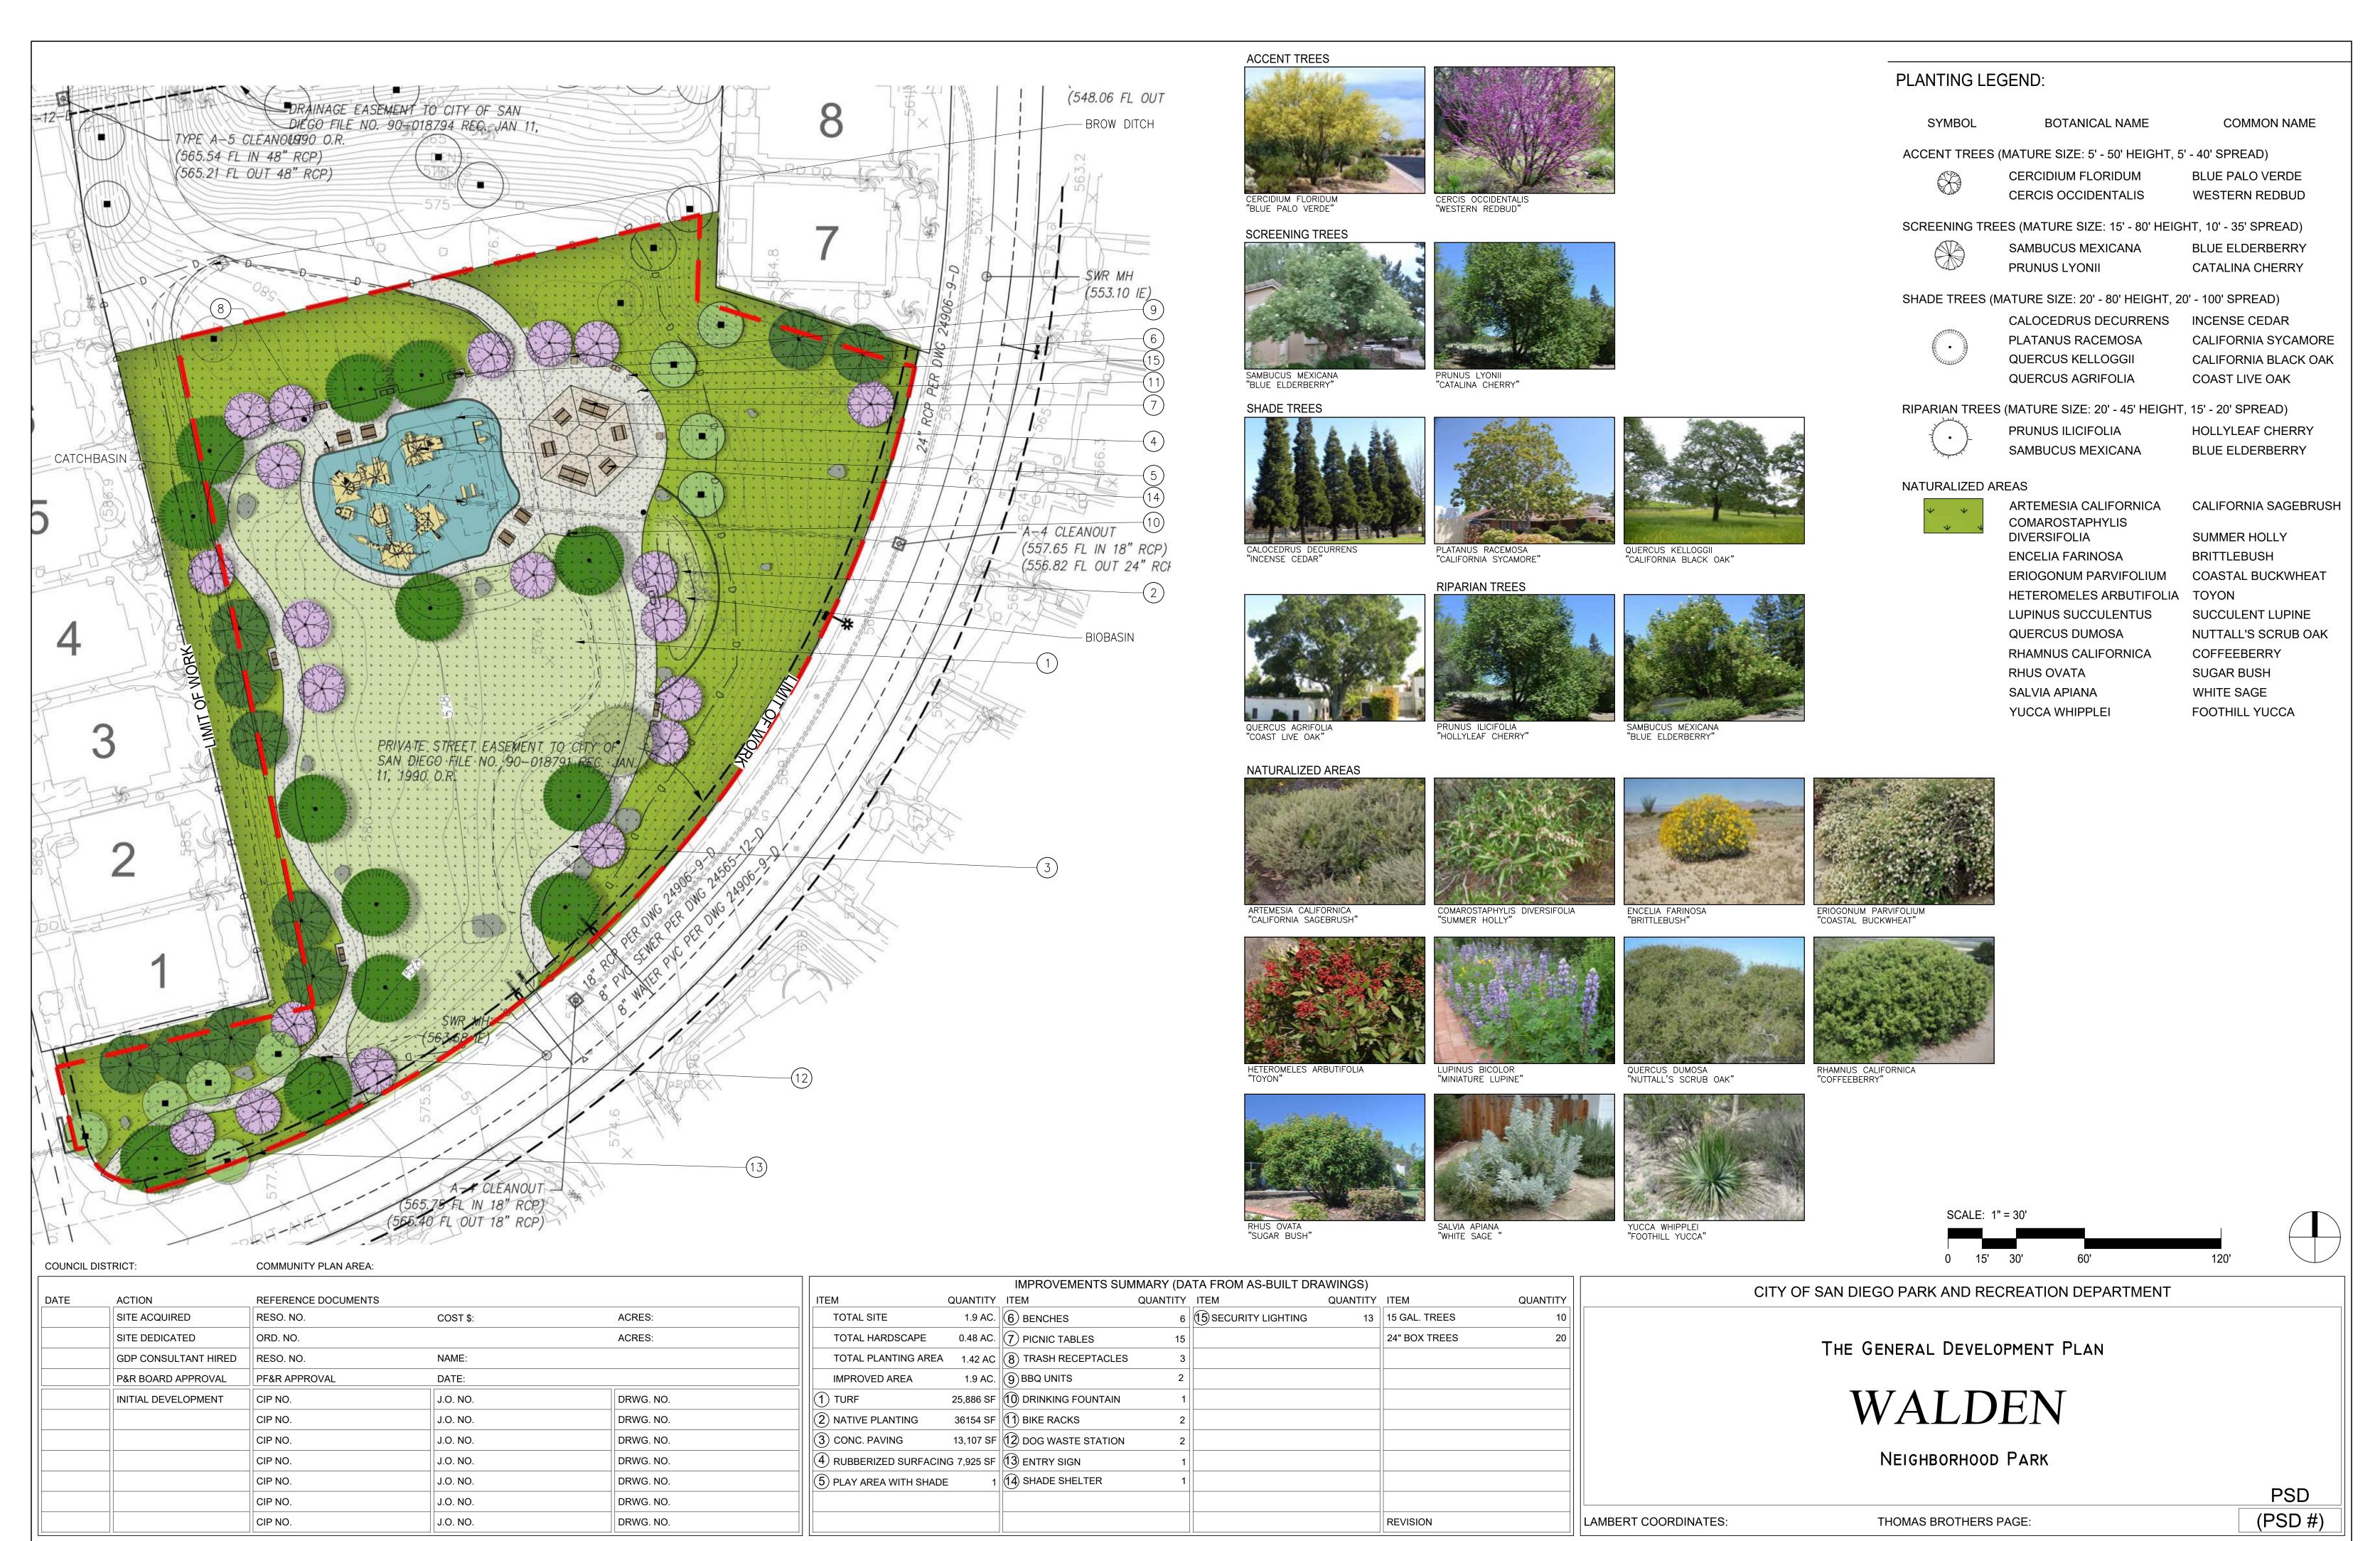

|
| PA        | GE 1 OF 1                                               |       |           |                      | CIP NO.                     | J.O. NO.    | DRWG. NO. |                 |              |                         |           |                         | REVISION                   |          | LAMBERT COORDINATES: 148-1745 | THOMAS BROTHERS PAGE:                    |

|                    | THE GENERAL DEVELOPMENT PLAN |         |
|--------------------|------------------------------|---------|
|                    | SOUTHWEST                    |         |
|                    | NEIGHBORHOOD PARK            |         |
|                    |                              | WBS No. |
| RDINATES: 148-1745 | THOMAS BROTHERS PAGE:        | P-18010 |









#### SITE FURNISHINGS AND AMENITIES



511 -WASTE AND RECYCLING RECEPTACLE "OUTDOOR CREATIONS INC."

420 -BLOCK LEG BENCH "OUTDOOR CREATIONS INC."

PET WASTE STATION







300A -FAMILY BBQ WITH 113 -PEDESTAL TABLE "OUTDOOR CREATIONS INC."





HEX 48 SHADE STRUCTURE "POLIGON"





SYMBOLS ON SITE PLAN INDICATES DISTRIBUTION TYPE.

V = TYPE V

INDICATES LAMP ORIENTATION REFERENCE NOTES: LED HALKHAY/SECURITY LIGHT FIXTURE. SEE LIGHTING FIXTURE SCHEDULE ON SHEET EH. (3) HANDHOLE WITH GROUNDING LUGG, GASKETED NEATHERPROOF COVER AND TAMPERPROOF SCREWG. PROVIDE 2 NUTS FOR EACH ANCHOR BOLT FOR LEVELING. BASE PLATE WITH (4) 5 /4" X 50" X 5 I /4" HOT DIPPED GALVANIZED ANCHOR BOLTS, 26" MIX. INTO FOOTING. 24" DIAMETER CONCRETE BASE. C-I MIX WITH (4) 93 GR. 60 VERTICAL BASS AND 93 GR. 40 TES AT