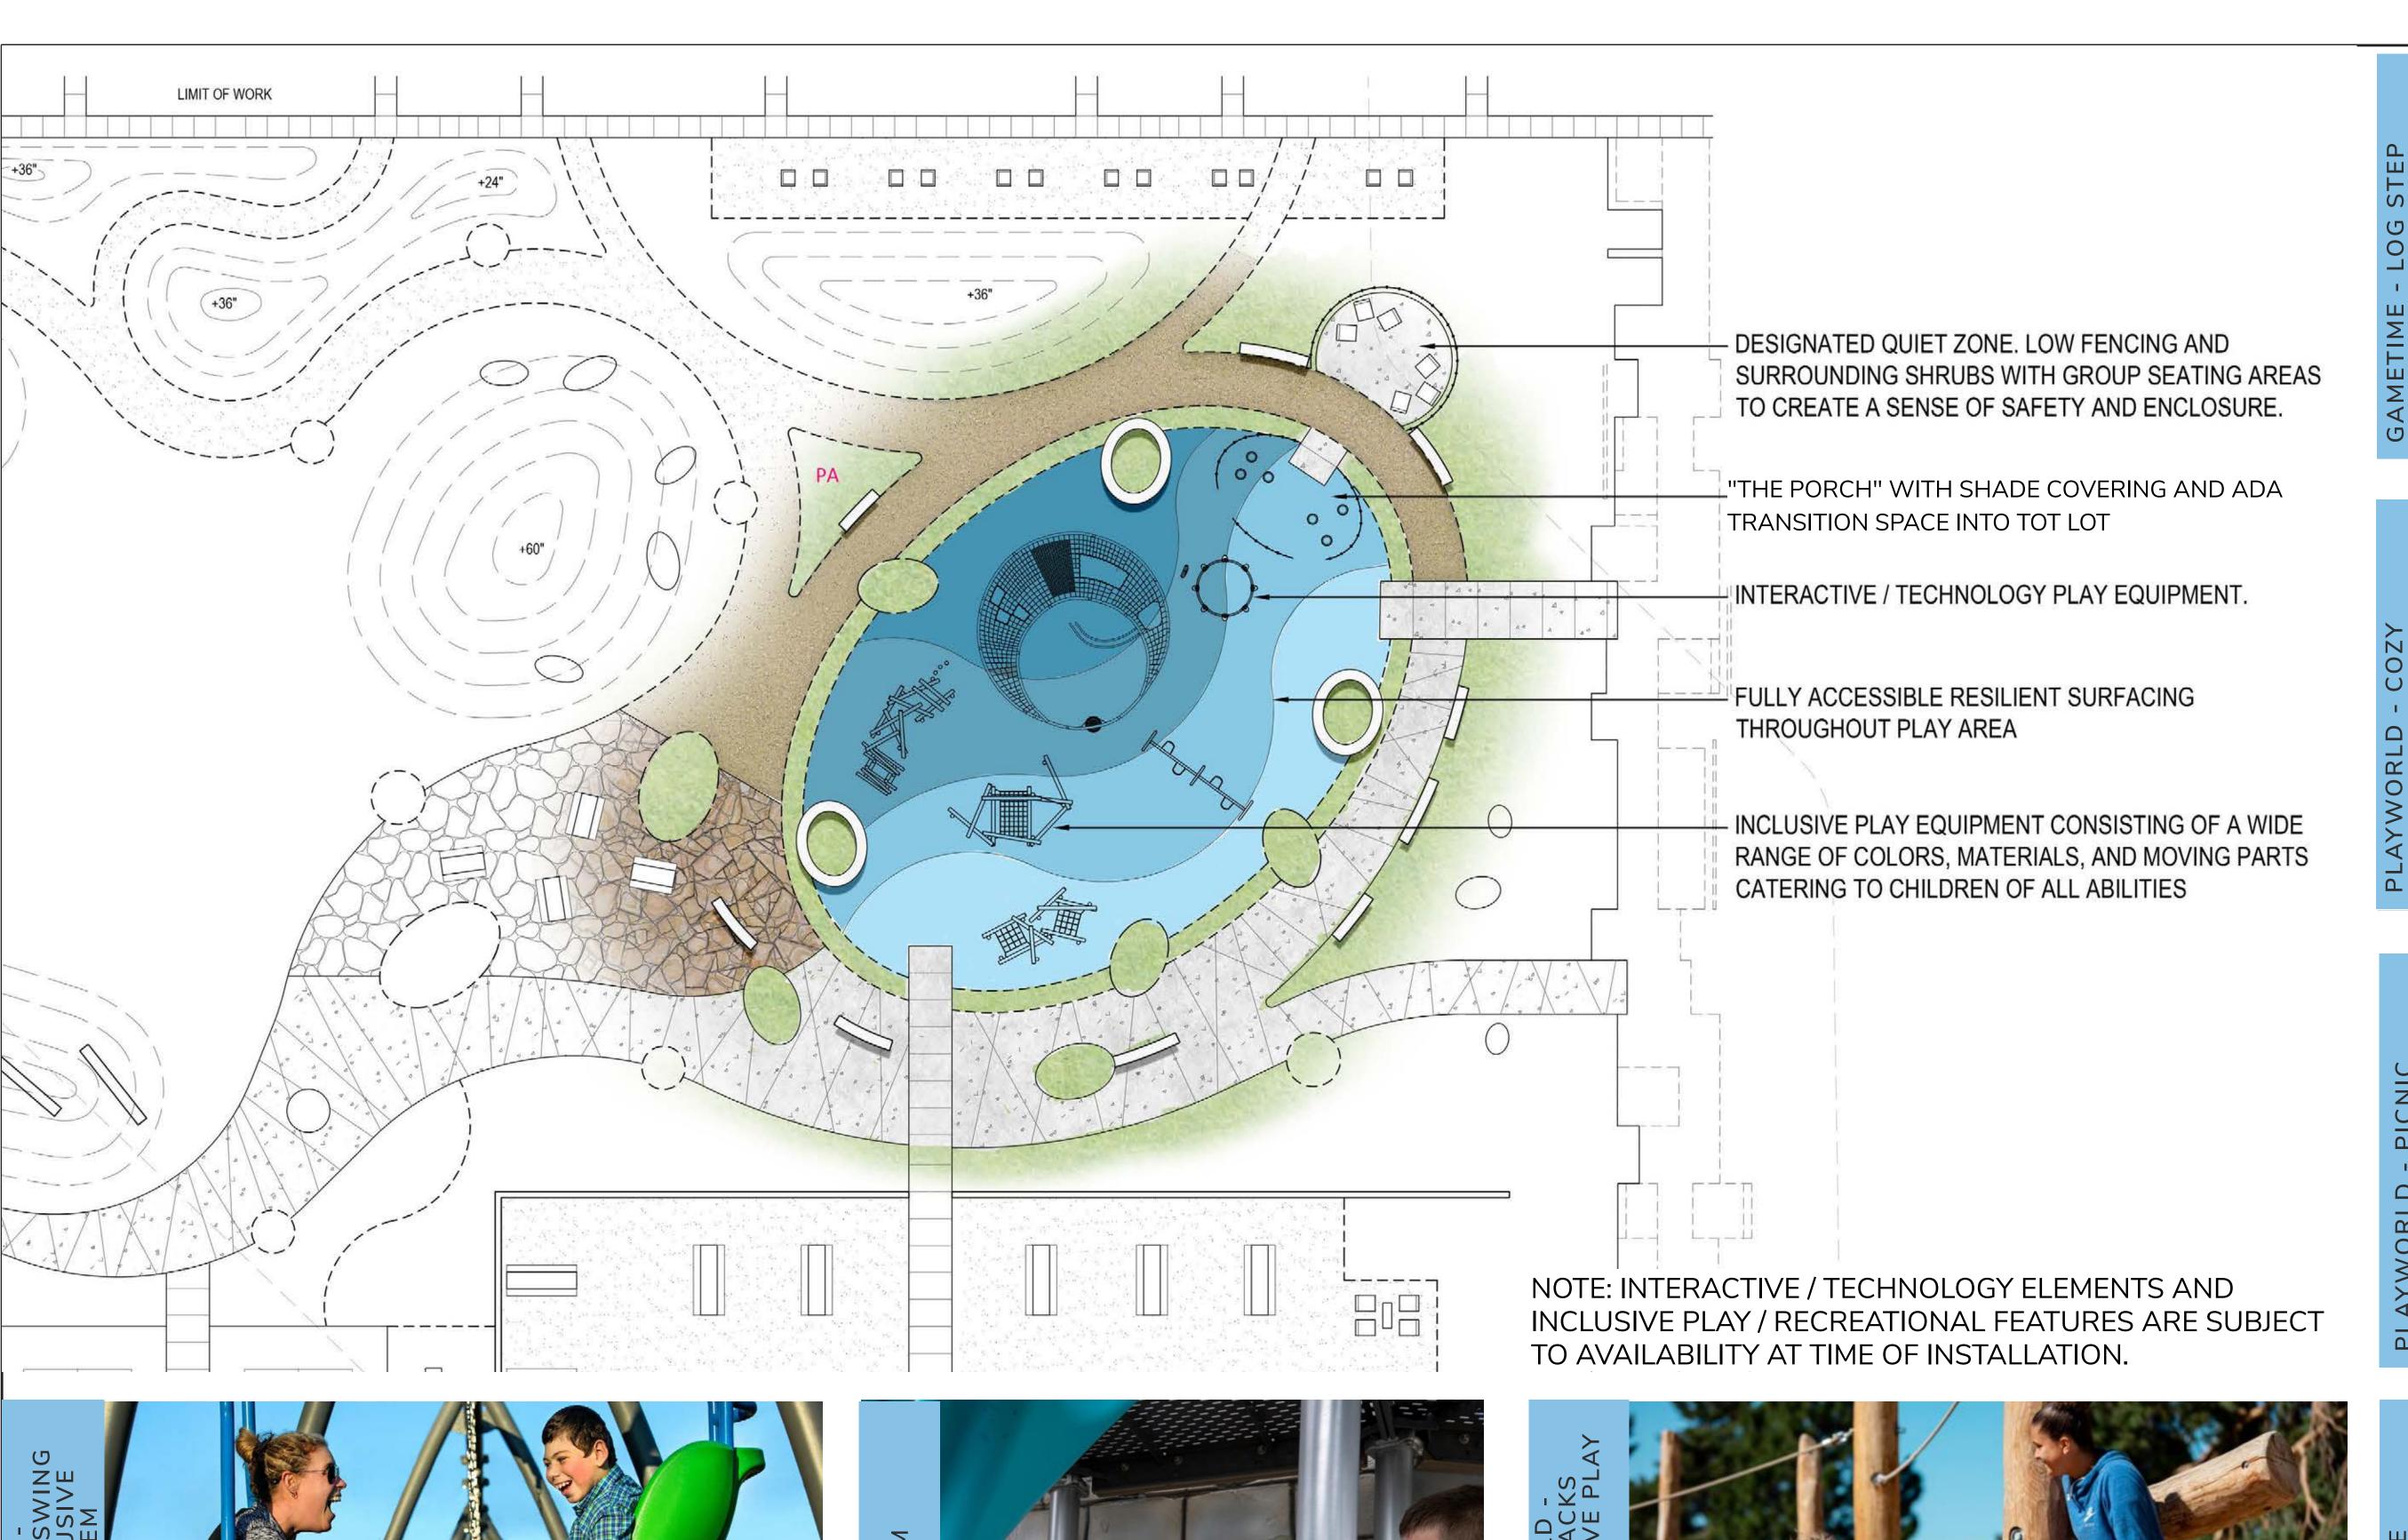

|           |                  |
|      |                      | CIP NO.             | J.O. NO. | DRWG. NO. | D.G. PAVING           | 28,000 SF    |                  |             |                     |           |                  |
|      |                      | CIP NO.             | J.O. NO. | DRWG. NO. | BARK MULCH            | 44,500 SF    |                  |             |                     |           |                  |
|      |                      | CIP NO.             | J.O. NO. | DRWG. NO. | FLAGSTONE             | 6,000 SF     |                  |             |                     |           | REVISION         |

CITY OF SAN DIEGO PARK AND RECREATION DEPARTMENT

THE GENERAL DEVELOPMENT PLAN

# EPOCA NEIGHBORHOOD PARK

NEIGHBORHOOD PARK

PTS-0701246

QUANTITY



















INCLUSIVE PLAY/ RECREATIONAL FEATURES AND INTERACTIVE/ TECHNOLOGY ELEMENTS

| COUNCIL | DISTRICT:            | COMMUNITY PLAN AREA: |          |           |
|---------|----------------------|----------------------|----------|-----------|
| DATE    | ACTION               | REFERENCE DOCUMENTS  |          |           |
|         | SITE ACQUIRED        | RESO. NO.            | COST \$: | ACRES:    |
|         | SITE DEDICATED       | ORD. NO.             |          | ACRES:    |
|         | GDP CONSULTANT HIRED | RESO. NO.            | NAME:    |           |
|         | P&R BOARD APPROVAL   | PF&R APPROVAL        | DATE:    |           |
|         | INITIAL DEVELOPMENT  | CIP NO.              | J.O. NO. | DRWG. NO. |
|         |                      | CIP NO.              |