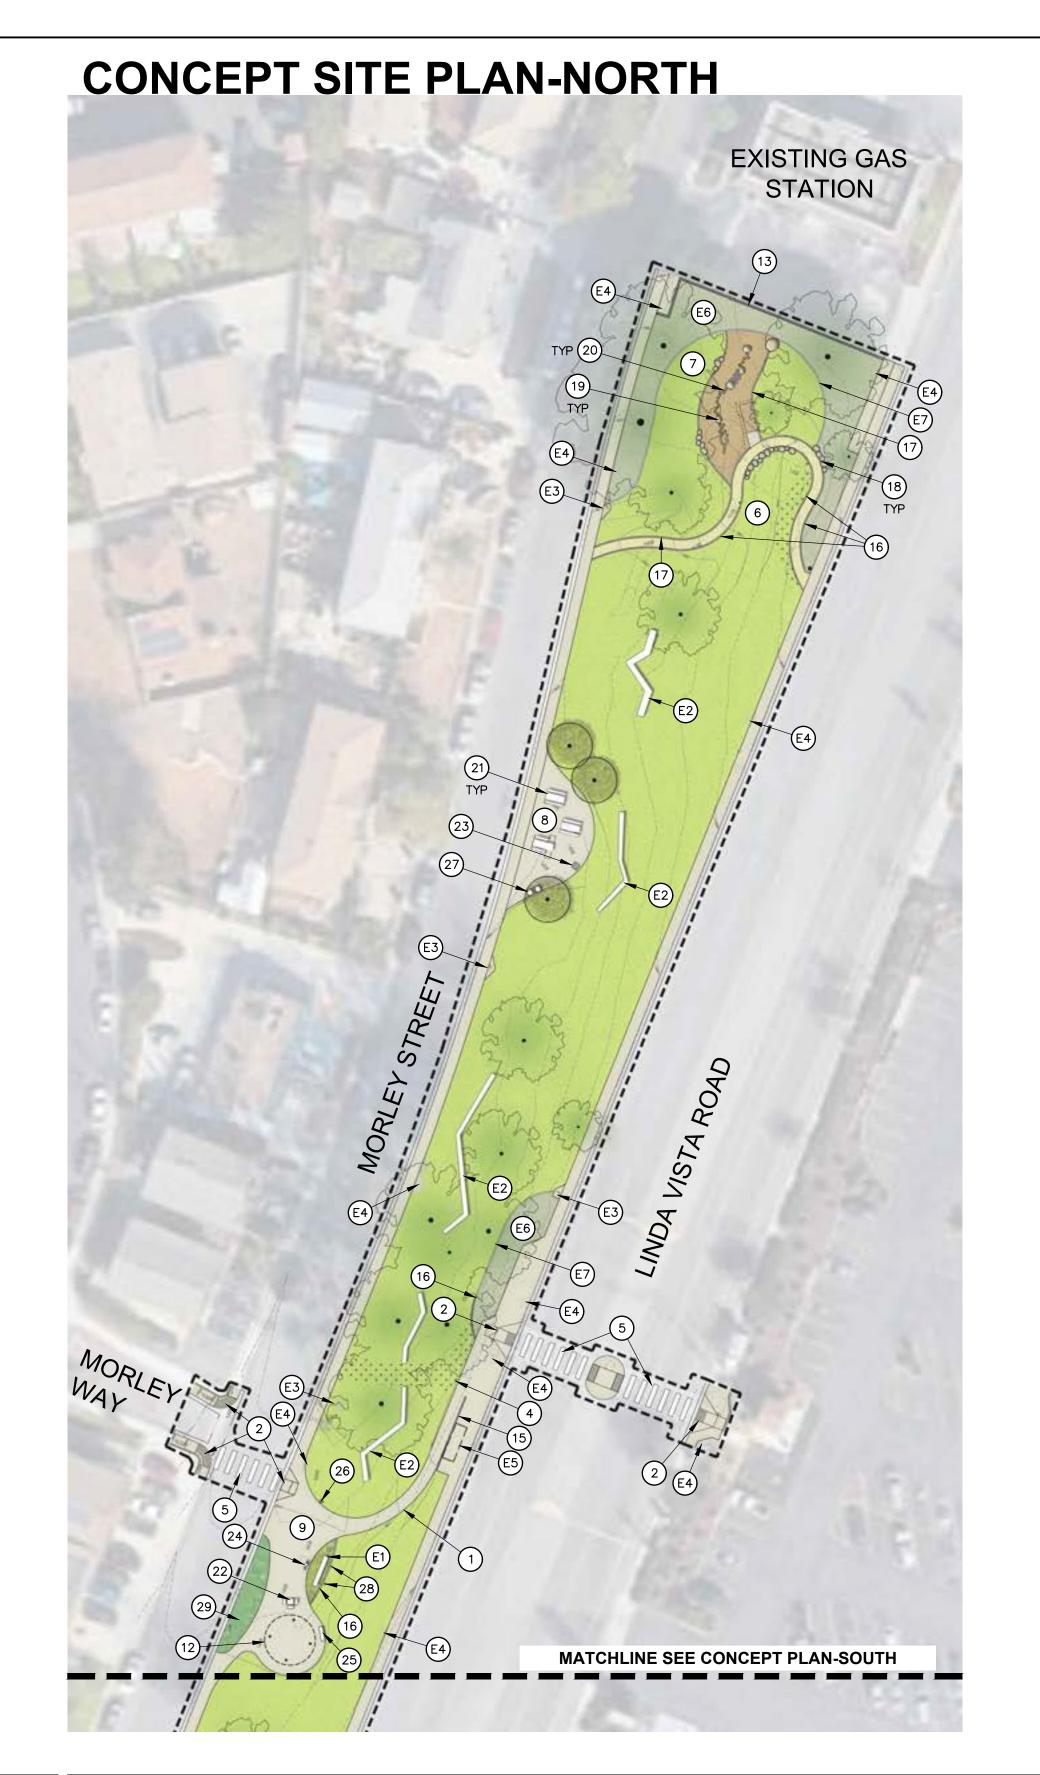

G         | 466 LF   |            |      |
| ENGINEERED WOOD FIBER | 1,089 SF  | PICNIC/GAME TABLES      | 4 EA.    | MEDIUM SHADE TREES  | 3 EA.    |            |      |
| SHRUB PLANTING        | 1,832 SF  | PARKING STALLS-DISABLED | 1 EA.    | LARGE SHADE TREE    | 1 EA.    |            |      |
| MULCH AREA            | 422 SF    |                         |          |                     |          |            |      |
|                       |           |                         |          |                     |          |            |      |
|                       |           |                         |          |                     |          | REVISION   |      |

MATCHLINE SEE CONCEPT PLAN-SOUTH

# GENERAL DEVELOPMENT PLAN FOR JOHN BACA PARK

### **CONCEPT SITE PLAN-SOUTH**





#### **IMPROVEMENTS LEGEND**

- 1) ADA ACCESSIBLE SLOPED WALK
- (2) ADA ACCESSIBLE CURB RAMP
- (3) ADA ON-STREET PARKING
- (4) ADA DIRECTIONAL SIGNAGE
- (5) PAINTED CROSSWALK
- (6) LAWN GATHERING ZONE
- 7) NATURE EXPLORATION AREA W/ C.I.P. CONCRETE ACCESS RAMP
- (8) GROVE PICNIC AREA
- 9 CENTRAL PLAZA
- (10) FITNESS ZONE
- (11) PLAY AREA WITH P.I.P. RUBBERIZED SURFACING ON POROUS CONCRETE BASE
- (12) PREFABRICATED SHADE STRUCTURE
- (13) 4' HT. PERIMETER FENCE
- (14) 4' HT. PLAY ENCLOSURE FENCE ON C.I.P. CONCRETE WALL, PER CITY REQUIRMENTS
- (15) 12" HT. C.I.P. CONCRETE WALL
- (16) 8" WIDE FLUSH CONCRETE CURB
- (17) 8" WIDE RETAINING CURB
- (18) BOULDER RETAINING WALL
- 19 LOW BOULDERS
- (20) 'LOG' STEPPERS AND BALANCE BEAM
- 21) PICNIC TABLE
- (22) GAME TABLE

- 25) BENCH
- 26) PET WASTE