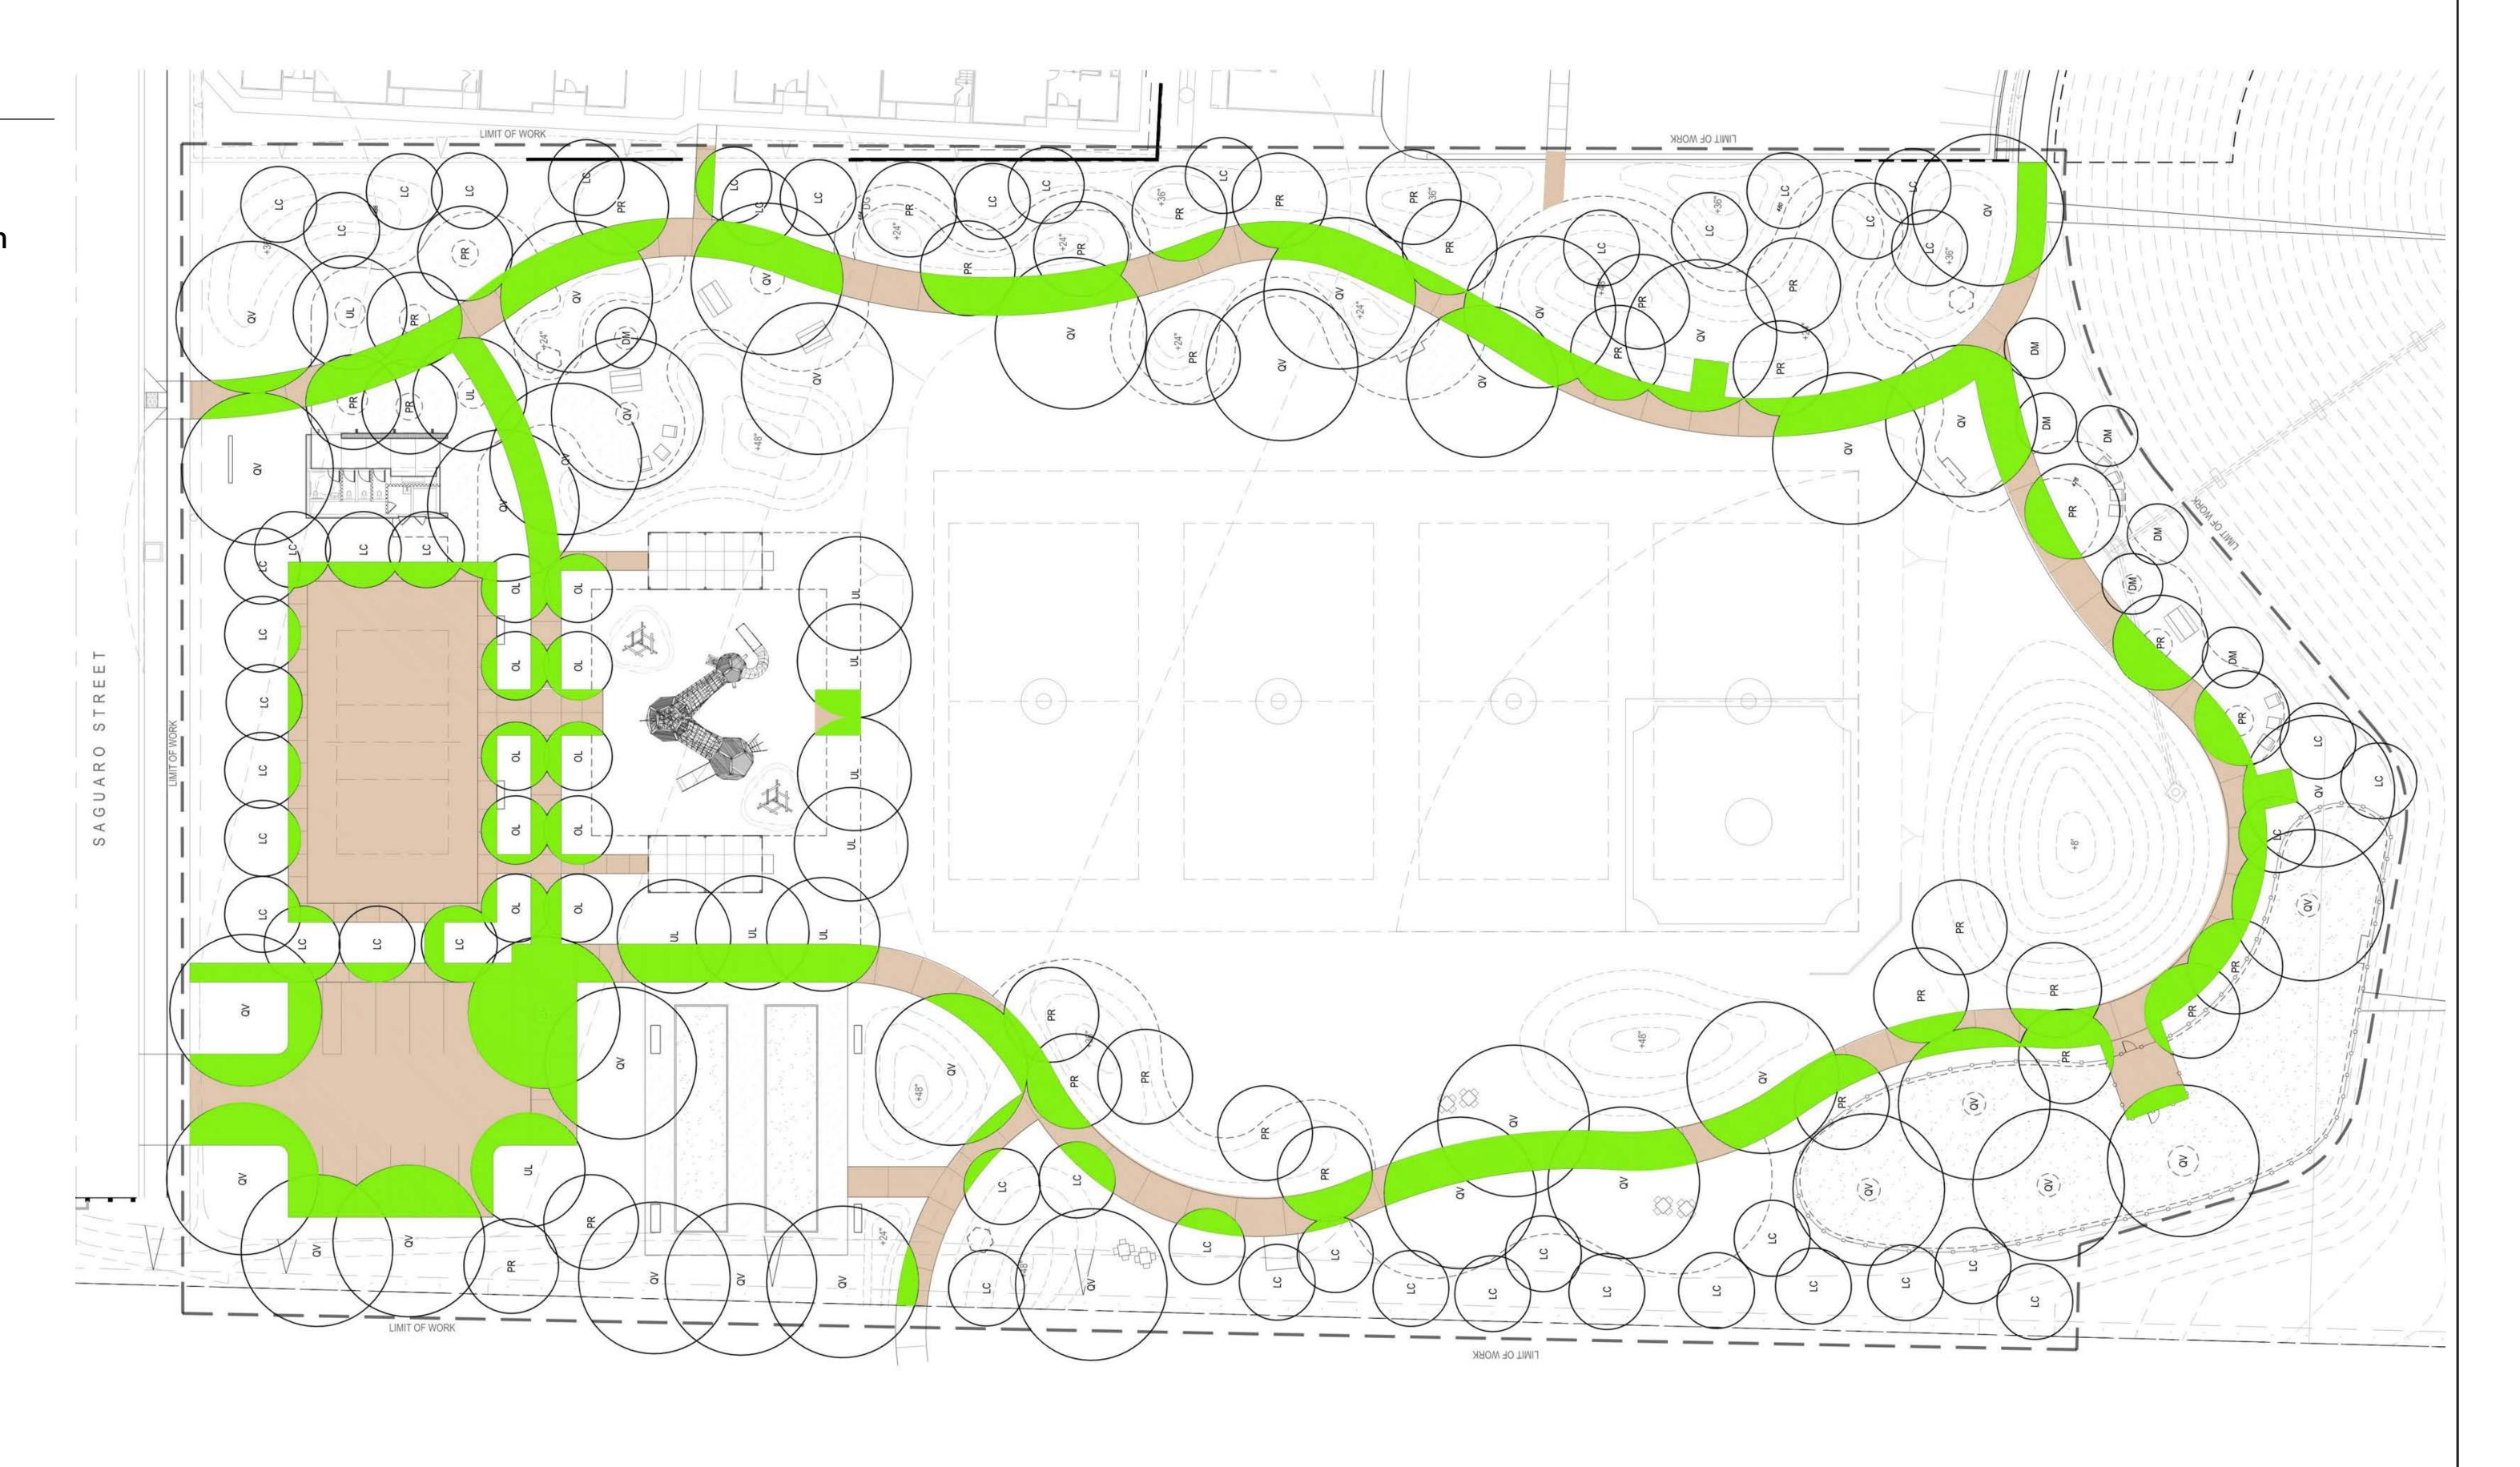

QUANTITY

84 STDS.

13 STDS.

LAMBERT COORDINATES:

SHADE OVER PLAY AREA (TYP.)

(PSD #)

CITY OF SAN DIEGO PARK AND RECREATION DEPARTMENT

THE GENERAL DEVELOPMENT PLAN

3Roots Community Park

THOMAS BROTHERS PAGE:

Aerial Photograph

SPURLOCK

THE GENERAL DEVELOPMENT PLAN

SAN DIEGO NATURAL HISTORY MUSEUM EXTERIOR LANDSCAPE IMPROVEMENTS
SHEET 2 OF 3 PSD
BERT COORDINATES: THOMAS BROTHERS PAGE: (PSD #