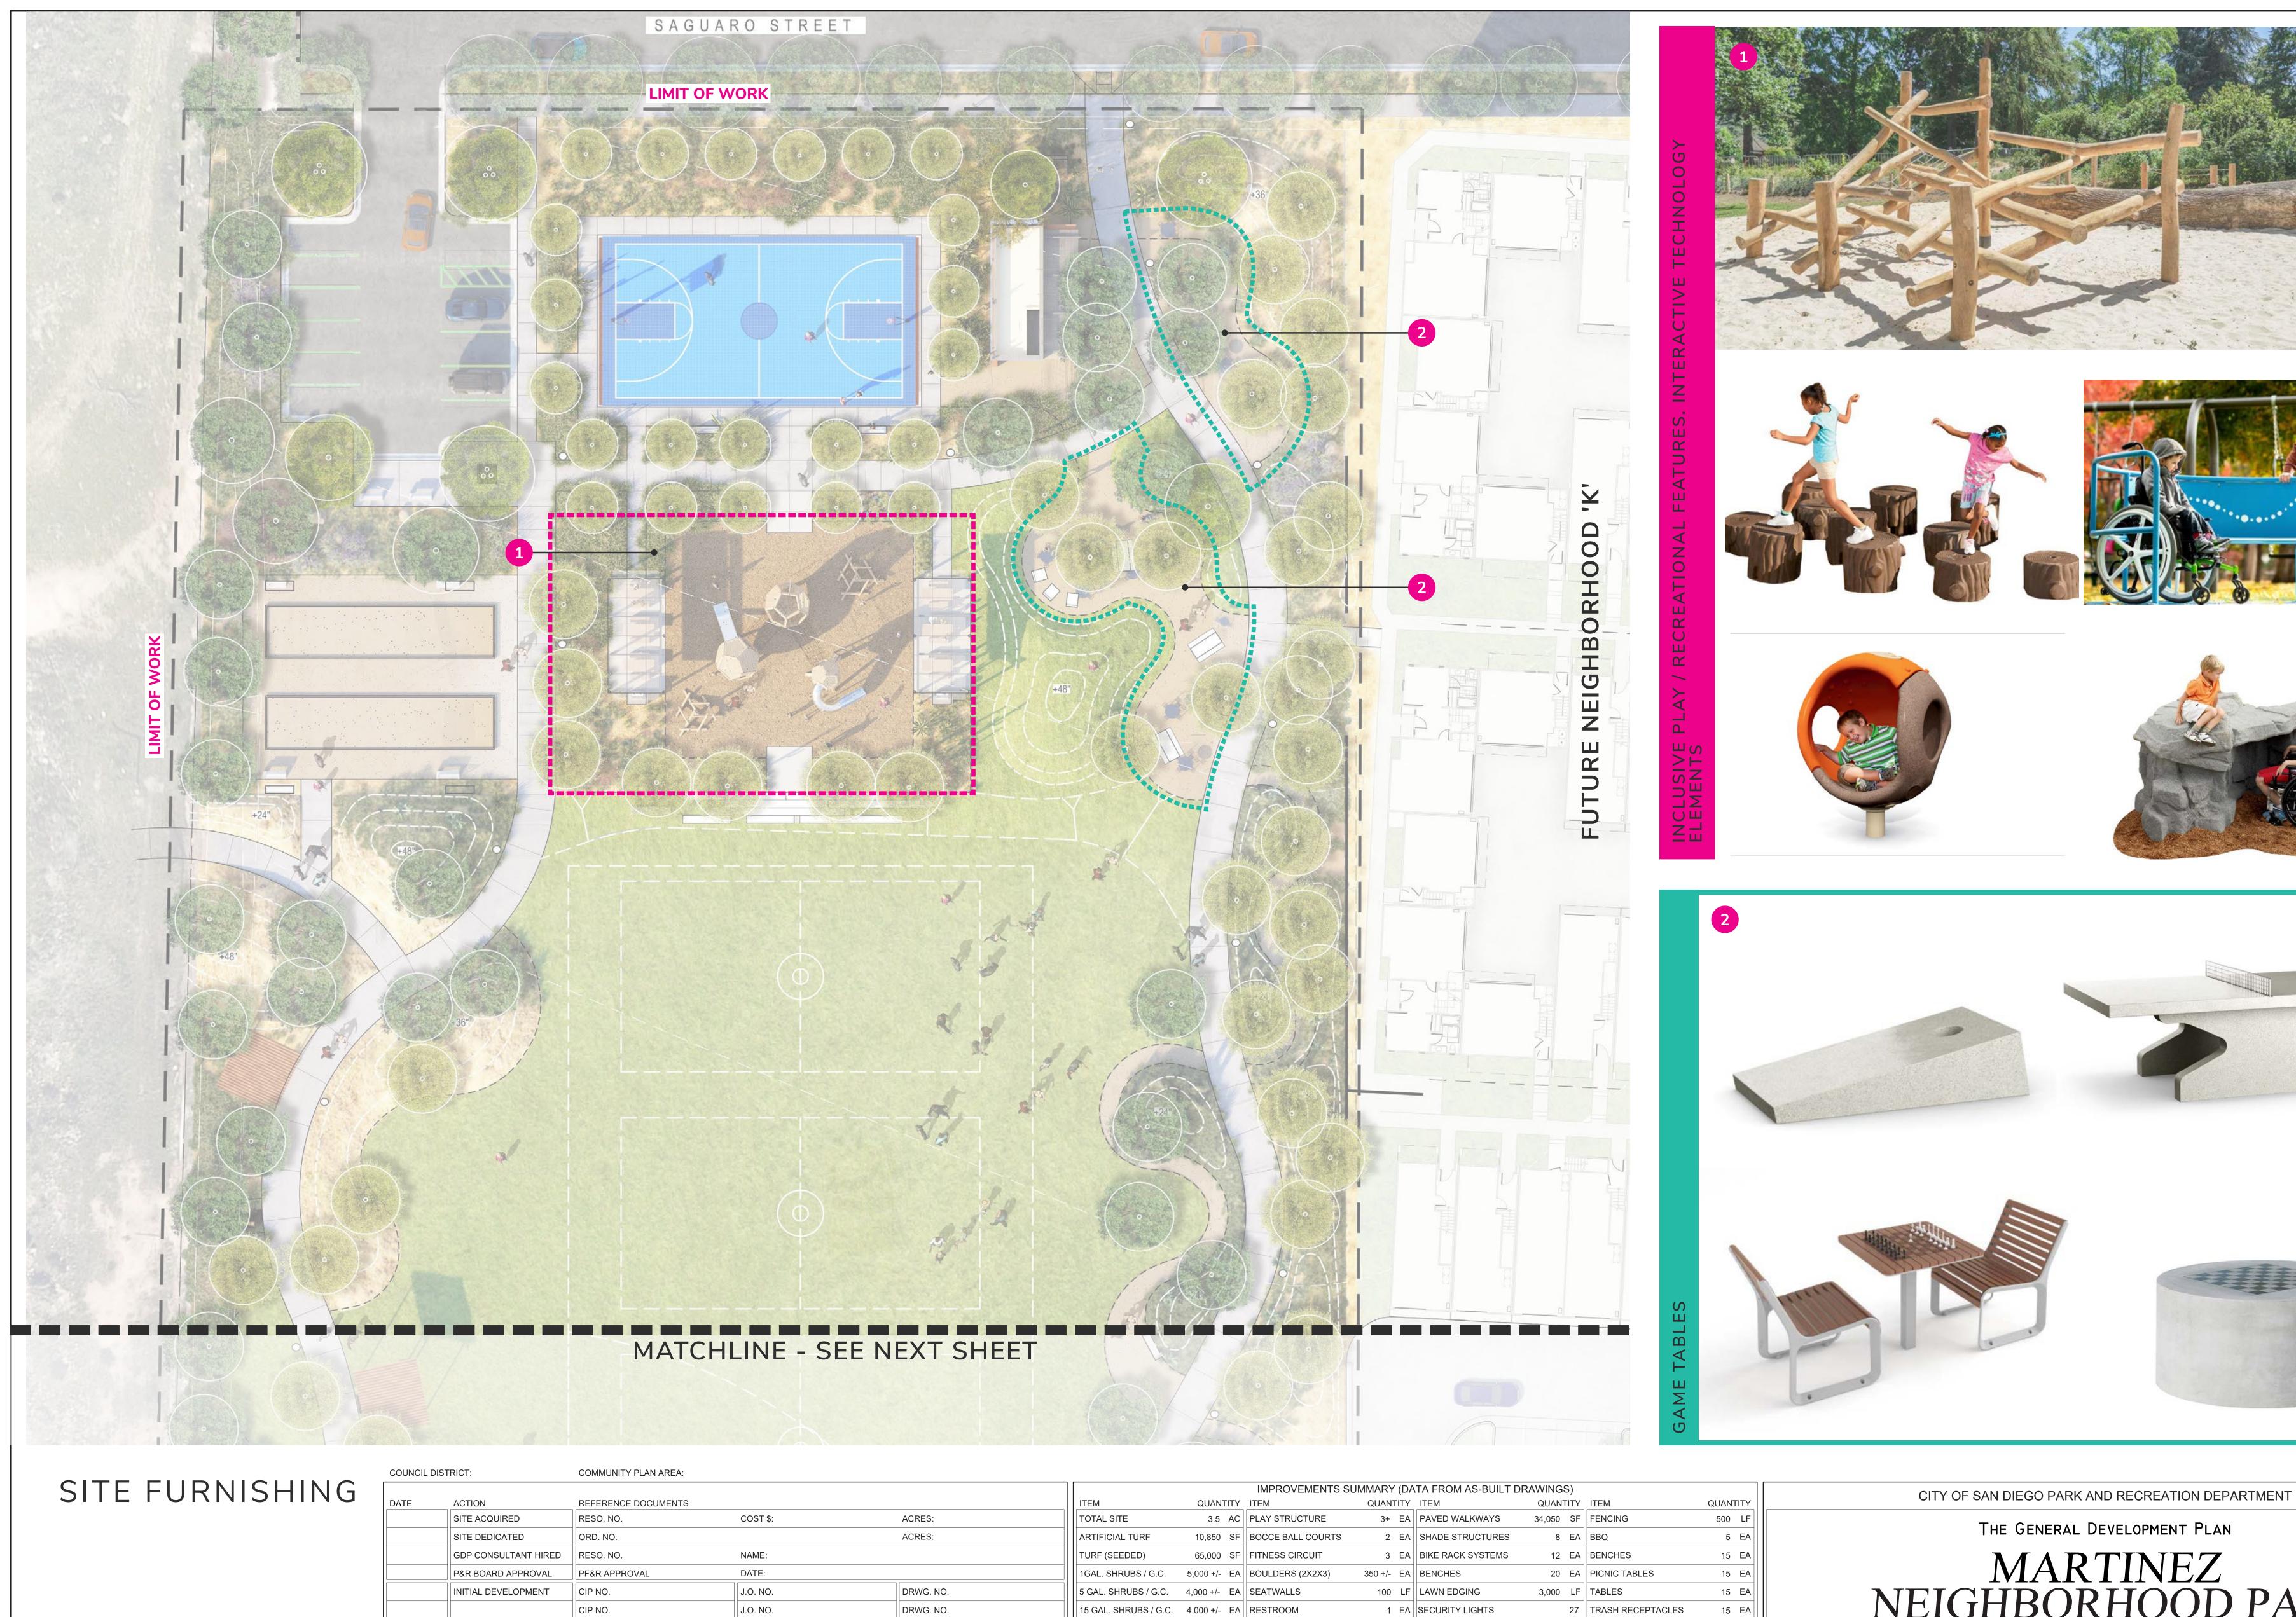

CIP NO.

PF&R APPROVAL

COMMUNITY PLAN AREA:

REFERENCE DOCUMENTS

for Different Levels of Play.

COUNCIL DISTRICT:

ACTION

SITE ACQUIRED