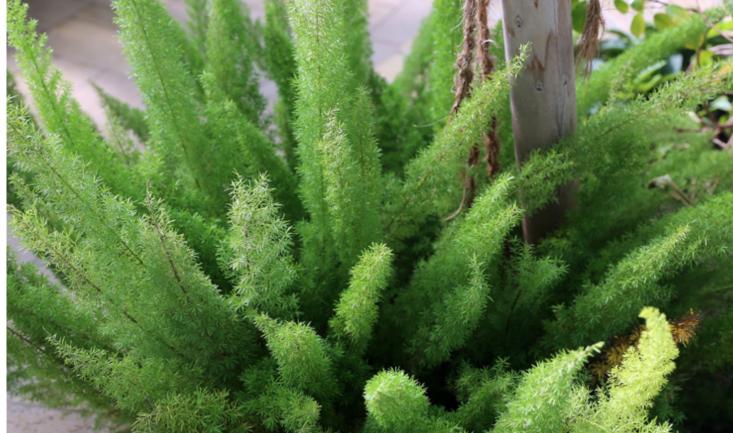

SF    | =                |             |                     |            |                   |         |
|      |                      | CIP NO.              | J.O. NO. | DRWG. NO. | BARK MULCH            | 44,500 SF    | -                |             |                     |            |                   |         |
|      |                      | CIP NO.              | J.O. NO. | DRWG. NO. | FLAGSTONE             | 6,000 SF     | =                |             |                     |            | REVISION          |         |

CITY OF SAN DIEGO PARK AND RECREATION DEPARTMENT

THE GENERAL DEVELOPMENT PLAN

## EPOCA NEIGHBORHOOD PARK

NEIGHBORHOOD PARK





AEONIUM 'DINNER PLATE' Dinner Plate Aeonium



Blue Flame Agave



AGAVE 'WEBERI' Weberi Agave



Always Red Aloe



Blue Elf Aloe



ASPARAGUS DENSIFLORUS 'MYERS' Foxtail Fern



BOUGAINVILLEA 'OO LA LA' Oo La La Bougainvillea



CRASSULA 'BLUEBIRD' Bluebird Crassula



DIANELLA 'CLARITY BLUE' Clarity Blue™ Dianella



FURCRAEA FOETIDA 'MEDIOPICTA' Giant False Agave



SESLERIA AUTUMNALIS Autumn Moor Grass

KEY MAP - N.T.S.



ACCENT PLANTING IMAGERY

| COUNCIL E | DISTRICT:            | COMMUNITY PLAN AREA: |          |           |                       |              |                  |             |                     |           |                   |         |
|-----------|----------------------|----------------------|----------|-----------|-----------------------|--------------|------------------|-------------|---------------------|-----------|-------------------|---------|
|           |                      |