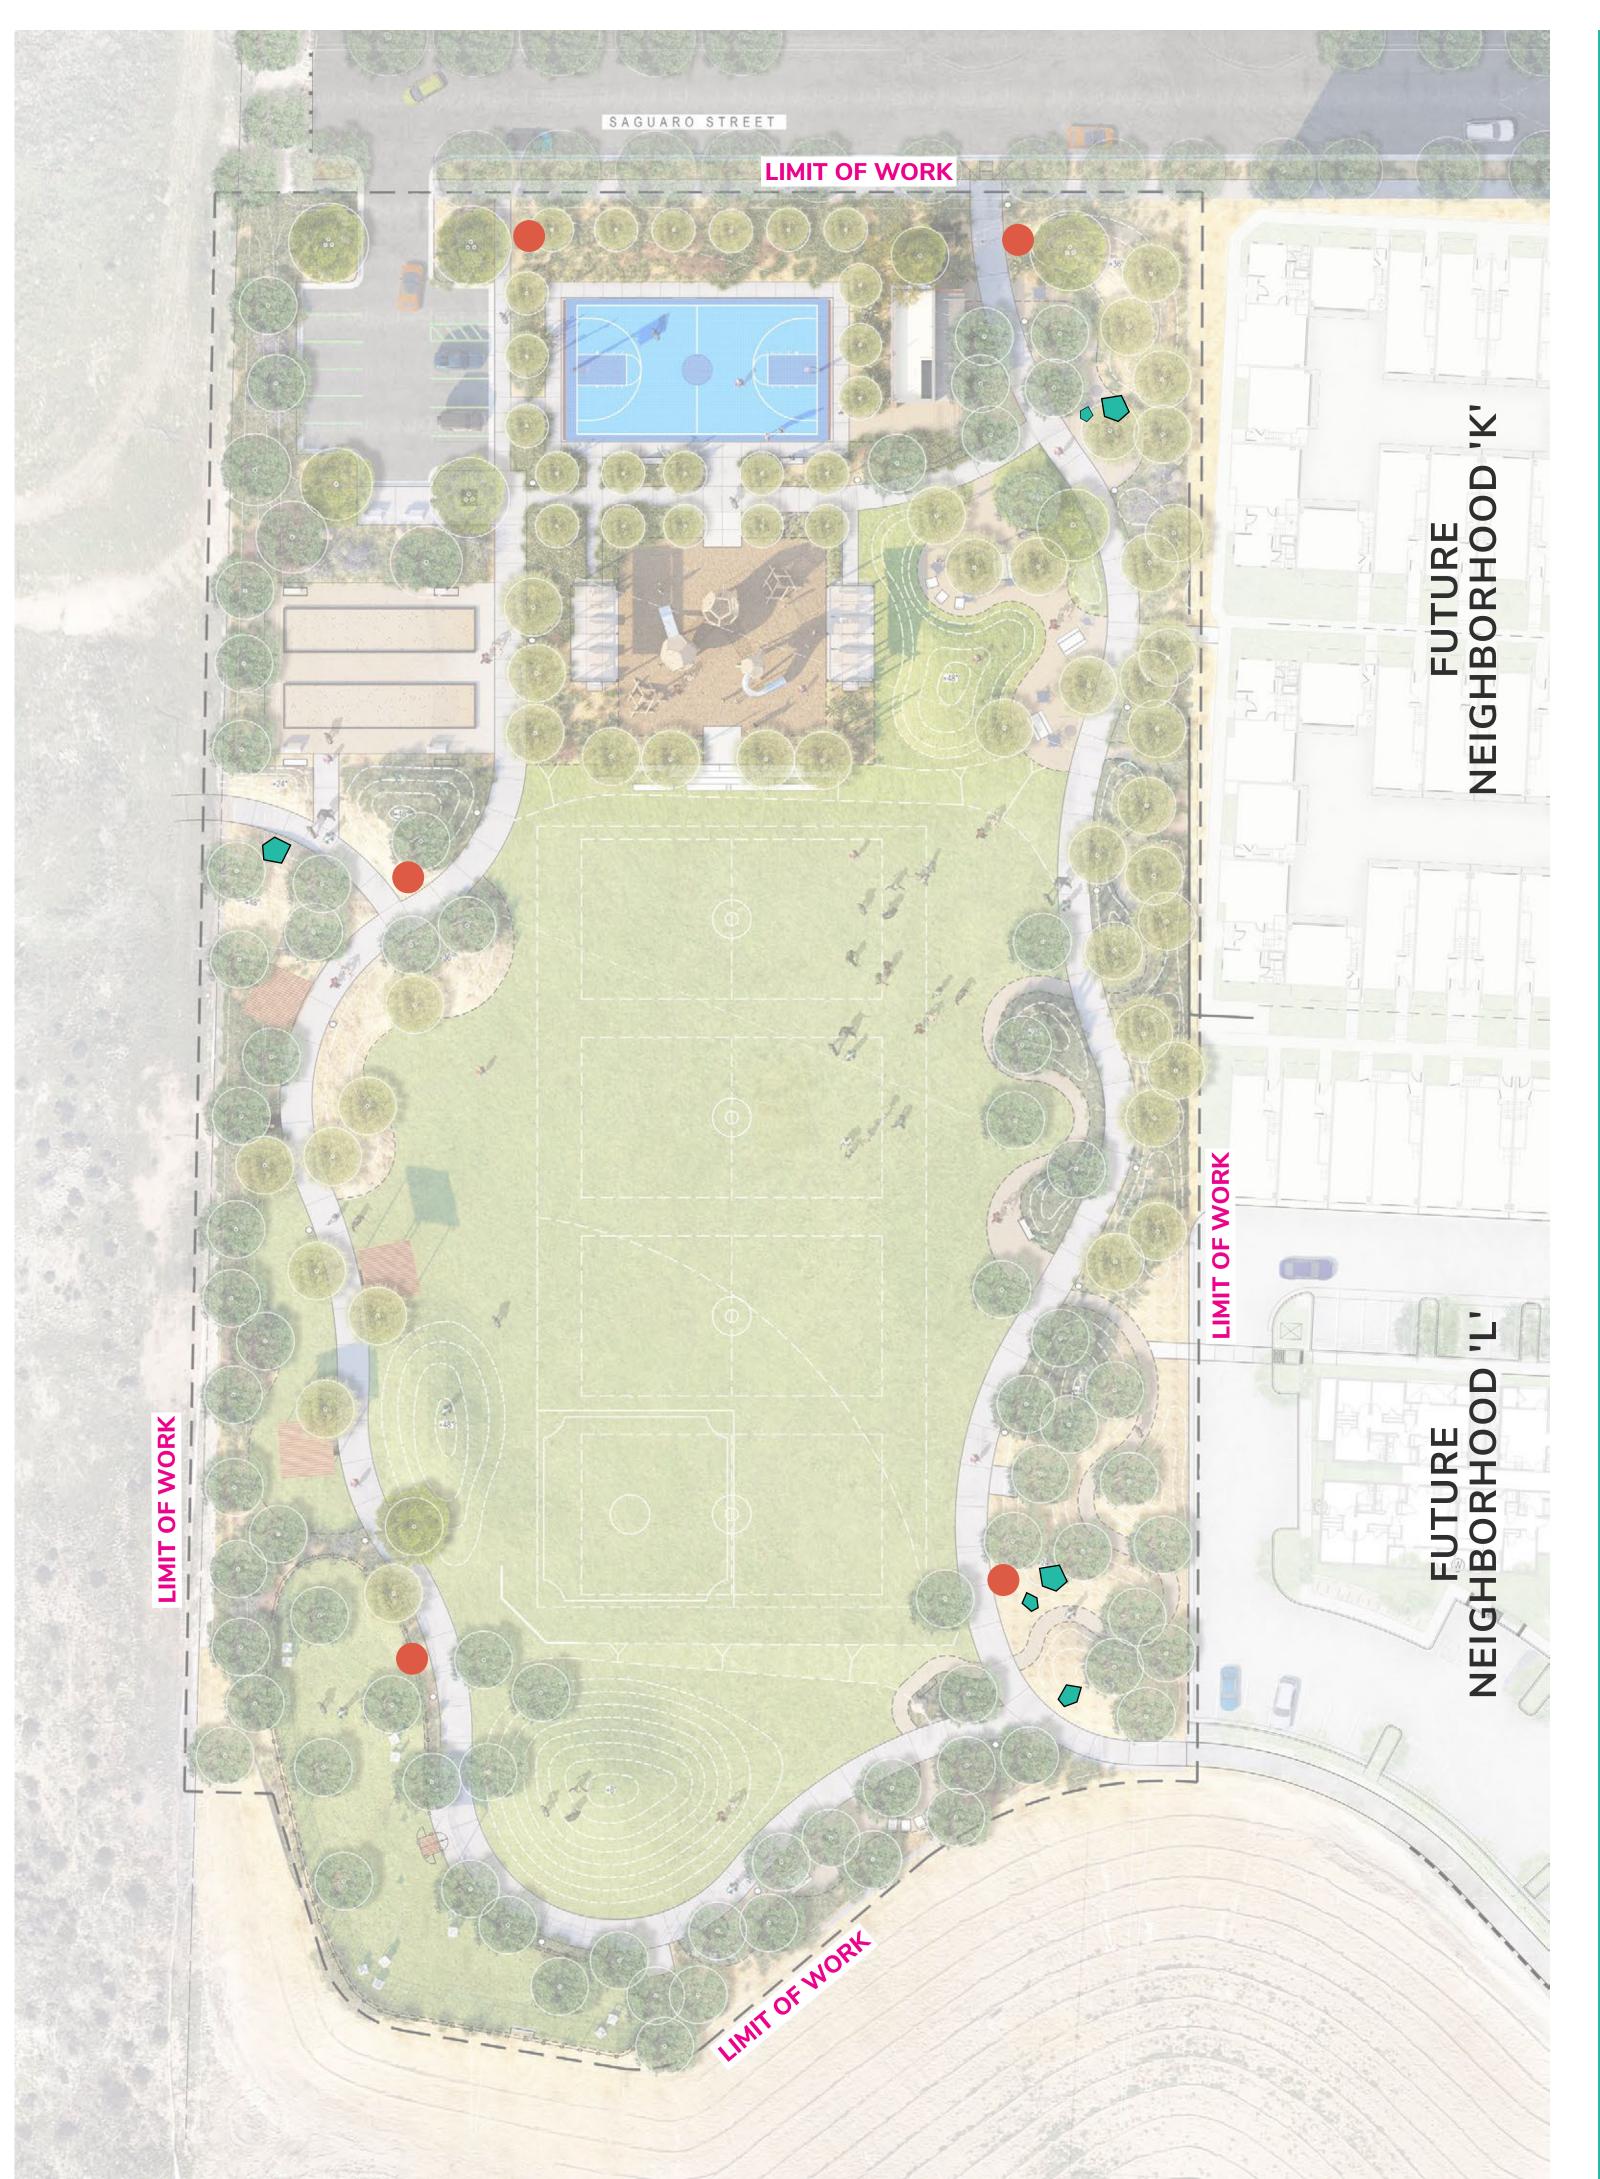

| CIP NO.              | J.O. NO. | DRWG. NO. | D.G. PAVING           | 10,500 SF    | PARKING STALLS - STD.  | 11 EA     |                      |           |                   |          |
|          |             |                      | CIP NO.              | J.O. NO. | DRWG. NO. | BARK MULCH            | 47,000 SF    | ACCESS. PARKING STALLS | 1 EA      |                      |           |                   |          |
|          |             |                      | CIP NO.              | J.O. NO. | DRWG. NO. | AC PARKING LOT        | 4,500 SF     |                        |           |                      |           | REVISION          |          |

CITY OF SAN DIEGO PARK AND RECREATION DEPARTMENT

THE GENERAL DEVELOPMENT PLAN

# MARTINEZ NEIGHBORHOOD PARK

NEIGHBORHOOD PARK

















# SITE FURNISHING - ART AND SCULPTURE

0 30' 60' 120' N Scale: 1" = 30'-0"

| COUNCIL L | 5161111611           | COMMONITY FLAN AREA. |          |           |                       |           |
|-----------|----------------------|----------------------|----------|-----------|-----------------------|-----------|
| DATE      | ACTION               | REFERENCE DOCUMENTS  |          |           | ITEM                  | QUAN      |
|           | SITE ACQUIRED        | RESO. NO.            | COST \$: | ACRES:    | TOTAL SITE            | 3.5       |
|           | SITE DEDICATED       | ORD. NO.             |          | ACRES:    | ARTIFICIAL TURF       | 10,850    |
|           | GDP CONSULTANT HIRED | RESO. NO.            | NAME:    |           | TURF (SEEDED)         | 65,000