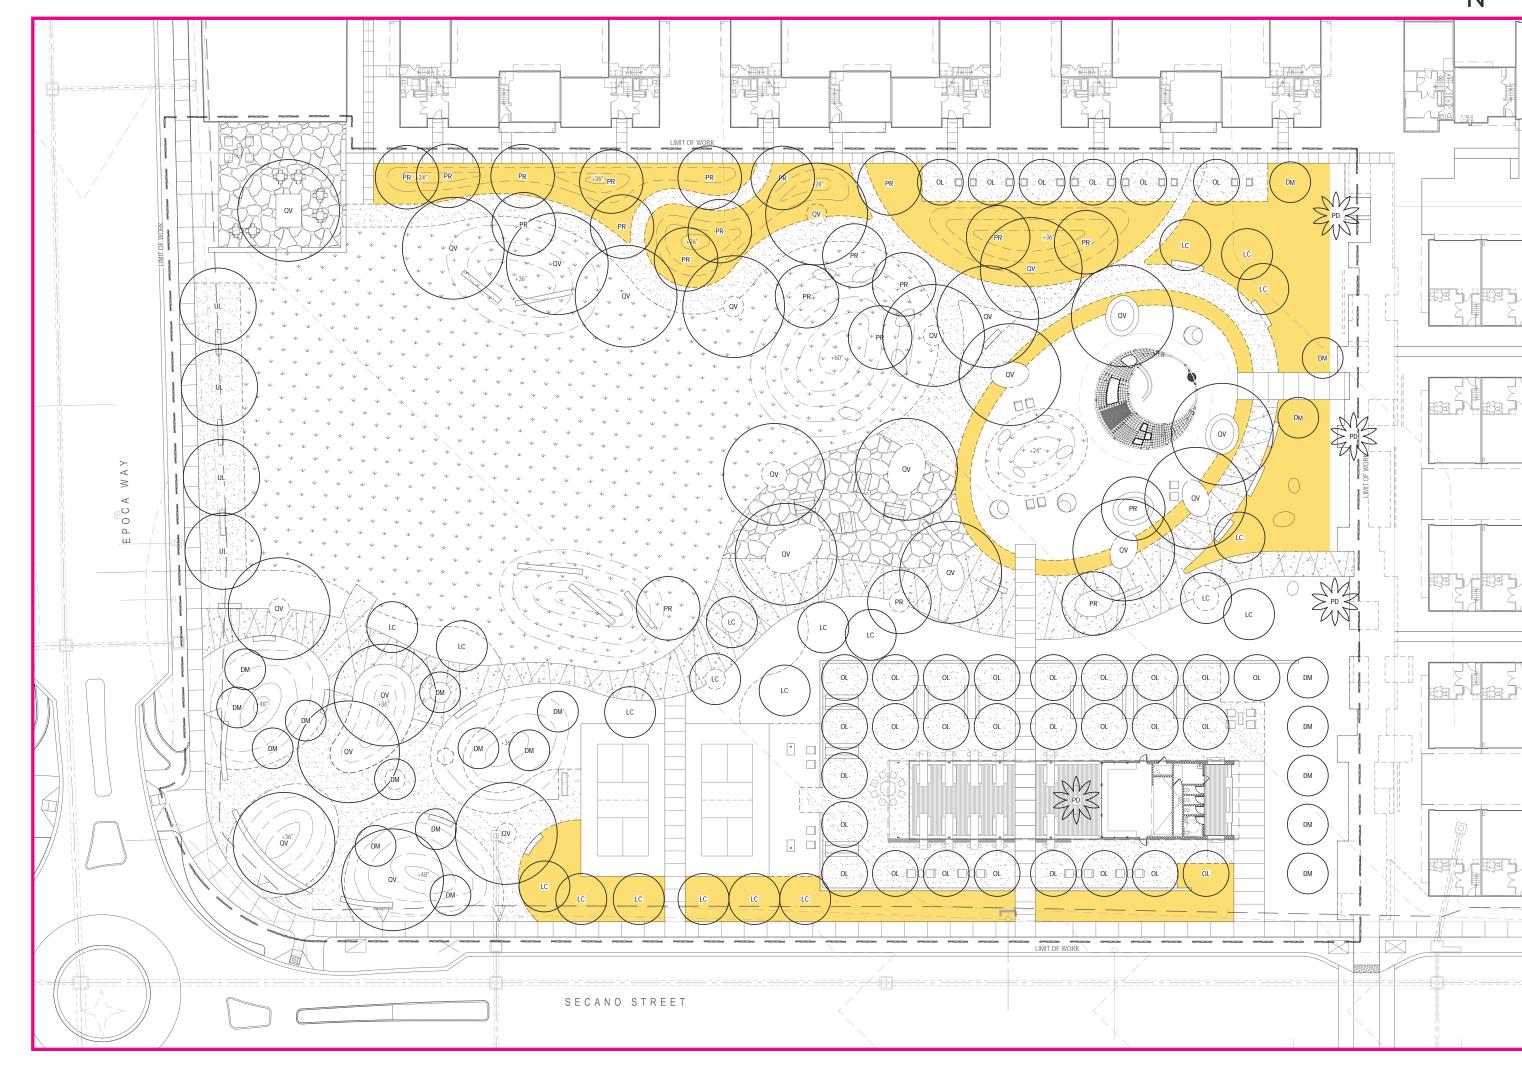

|           |                   |         |
|           |                      | CIP NO.              | J.O. NO. | DRWG. NO. | FLAGSTONE             | 6,000 SF     |                  |             |                     |           | REVISION          |         |

CITY OF SAN DIEGO PARK AND RECREATION DEPARTMENT

THE GENERAL DEVELOPMENT PLAN

## EPOCA NEIGHBORHOOD PARK

NEIGHBORHOOD PARK



CALLISTEMON VIMINALIS 'BETTER JOHN' Better John Bottlebrush



CAREX DIVULSA Grassland Sedge



FURCRAEA FOETIDA 'MEDIOPICTA' Giant False Agave



LANTANA 'NEW GOLD' New Gold Lantana



LOMANDRA LONGIFOLIA 'BREEZE' Dwarf Mat Rush



LOMANDRA LONGIFOLIA 'NYALLA' Nyalla Mat Rush



MUHLENBERGIA CAPILLARIS Muhly Grass



Pink India Hawthorn



WESTRINGIA 'BLUE GEM' Blue Gem Westringia







BUFFER PLANTING IMAGERY

| COUNCIL D | DISTRICT:            | COMMUNITY PLAN AREA: |                     |                        |                       |              |                  |            |                    |           |                   |          |
|-----------|----------------------|----------------------|---------------------|------------------------|-----------------------|--------------|------------------|------------|--------------------|-----------|-------------------|----------|
|           |                      |                      | ATA FROM AS-BUILT D | ROM AS-BUILT DRAWINGS) |                       |              |                  |            |                    |           |                   |          |
| DATE      | ACTION               | REFERENCE