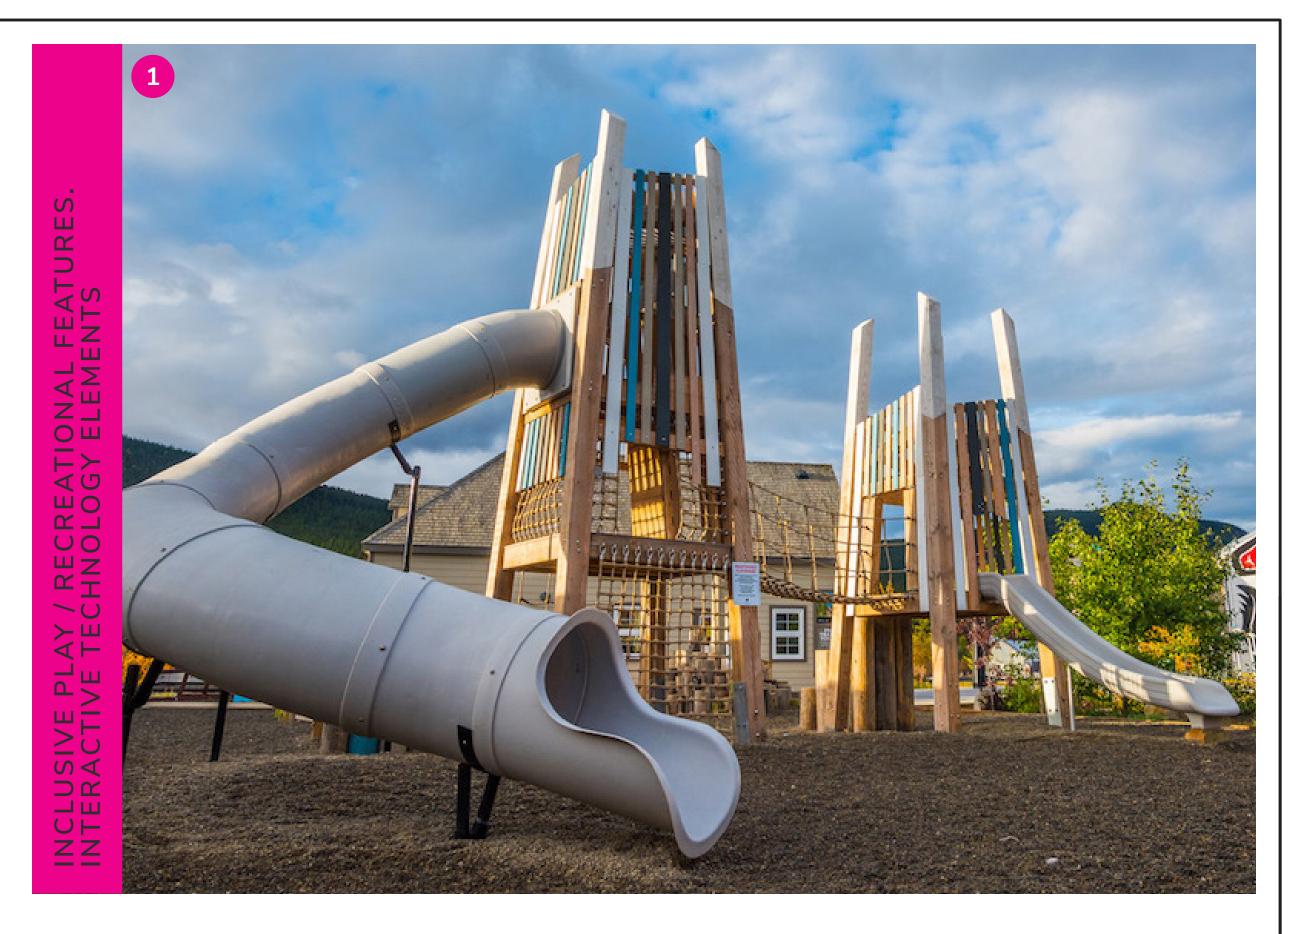

5,500 SF     | SECURITY LIGHTS  | 27         |                     |          |      |                   |      |      |  |
| INTEGRAL COLOR                                     | 9,500 SF     |                  |            |                     |          |      |                   |      |      |  |
| D.G. PAVING                                        | 28,000 SF    |                  |            |                     |          |      |                   |      |      |  |
|                                                    |              |                  |            |                     |          |      |                   |      |      |  |

REVISION

CITY OF SAN DIEGO PARK AND RECREATION DEPARTMENT

THE GENERAL DEVELOPMENT PLAN

# EPOCA NEIGHBORHOOD PARK

NEIGHBORHOOD PARK























| 0 | 20' | 40' | 8 <b>0</b> ' |
|---|-----|-----|--------------|

| SI | ΤE  | FUF       | RNISH    | HING | D |
|----|-----|-----------|----------|------|---|
|    |     |           |          |      |   |
|    | 0   | 20'       | 40'      | 80'  |   |
| N  | Sca | ale: 1" : | = 20'-0" |      |   |

|      |                      |                     |          |           |                       |              | IMPROVEMENTS S   | SUMMARY (DA | ATA FROM AS-BUILT D | RAWINGS)  |                  |
|------|----------------------|---------------------|----------|-----------|-----------------------|--------------|------------------|-------------|---------------------|-----------|------------------|
| DATE | ACTION               | REFERENCE DOCUMENTS |          |