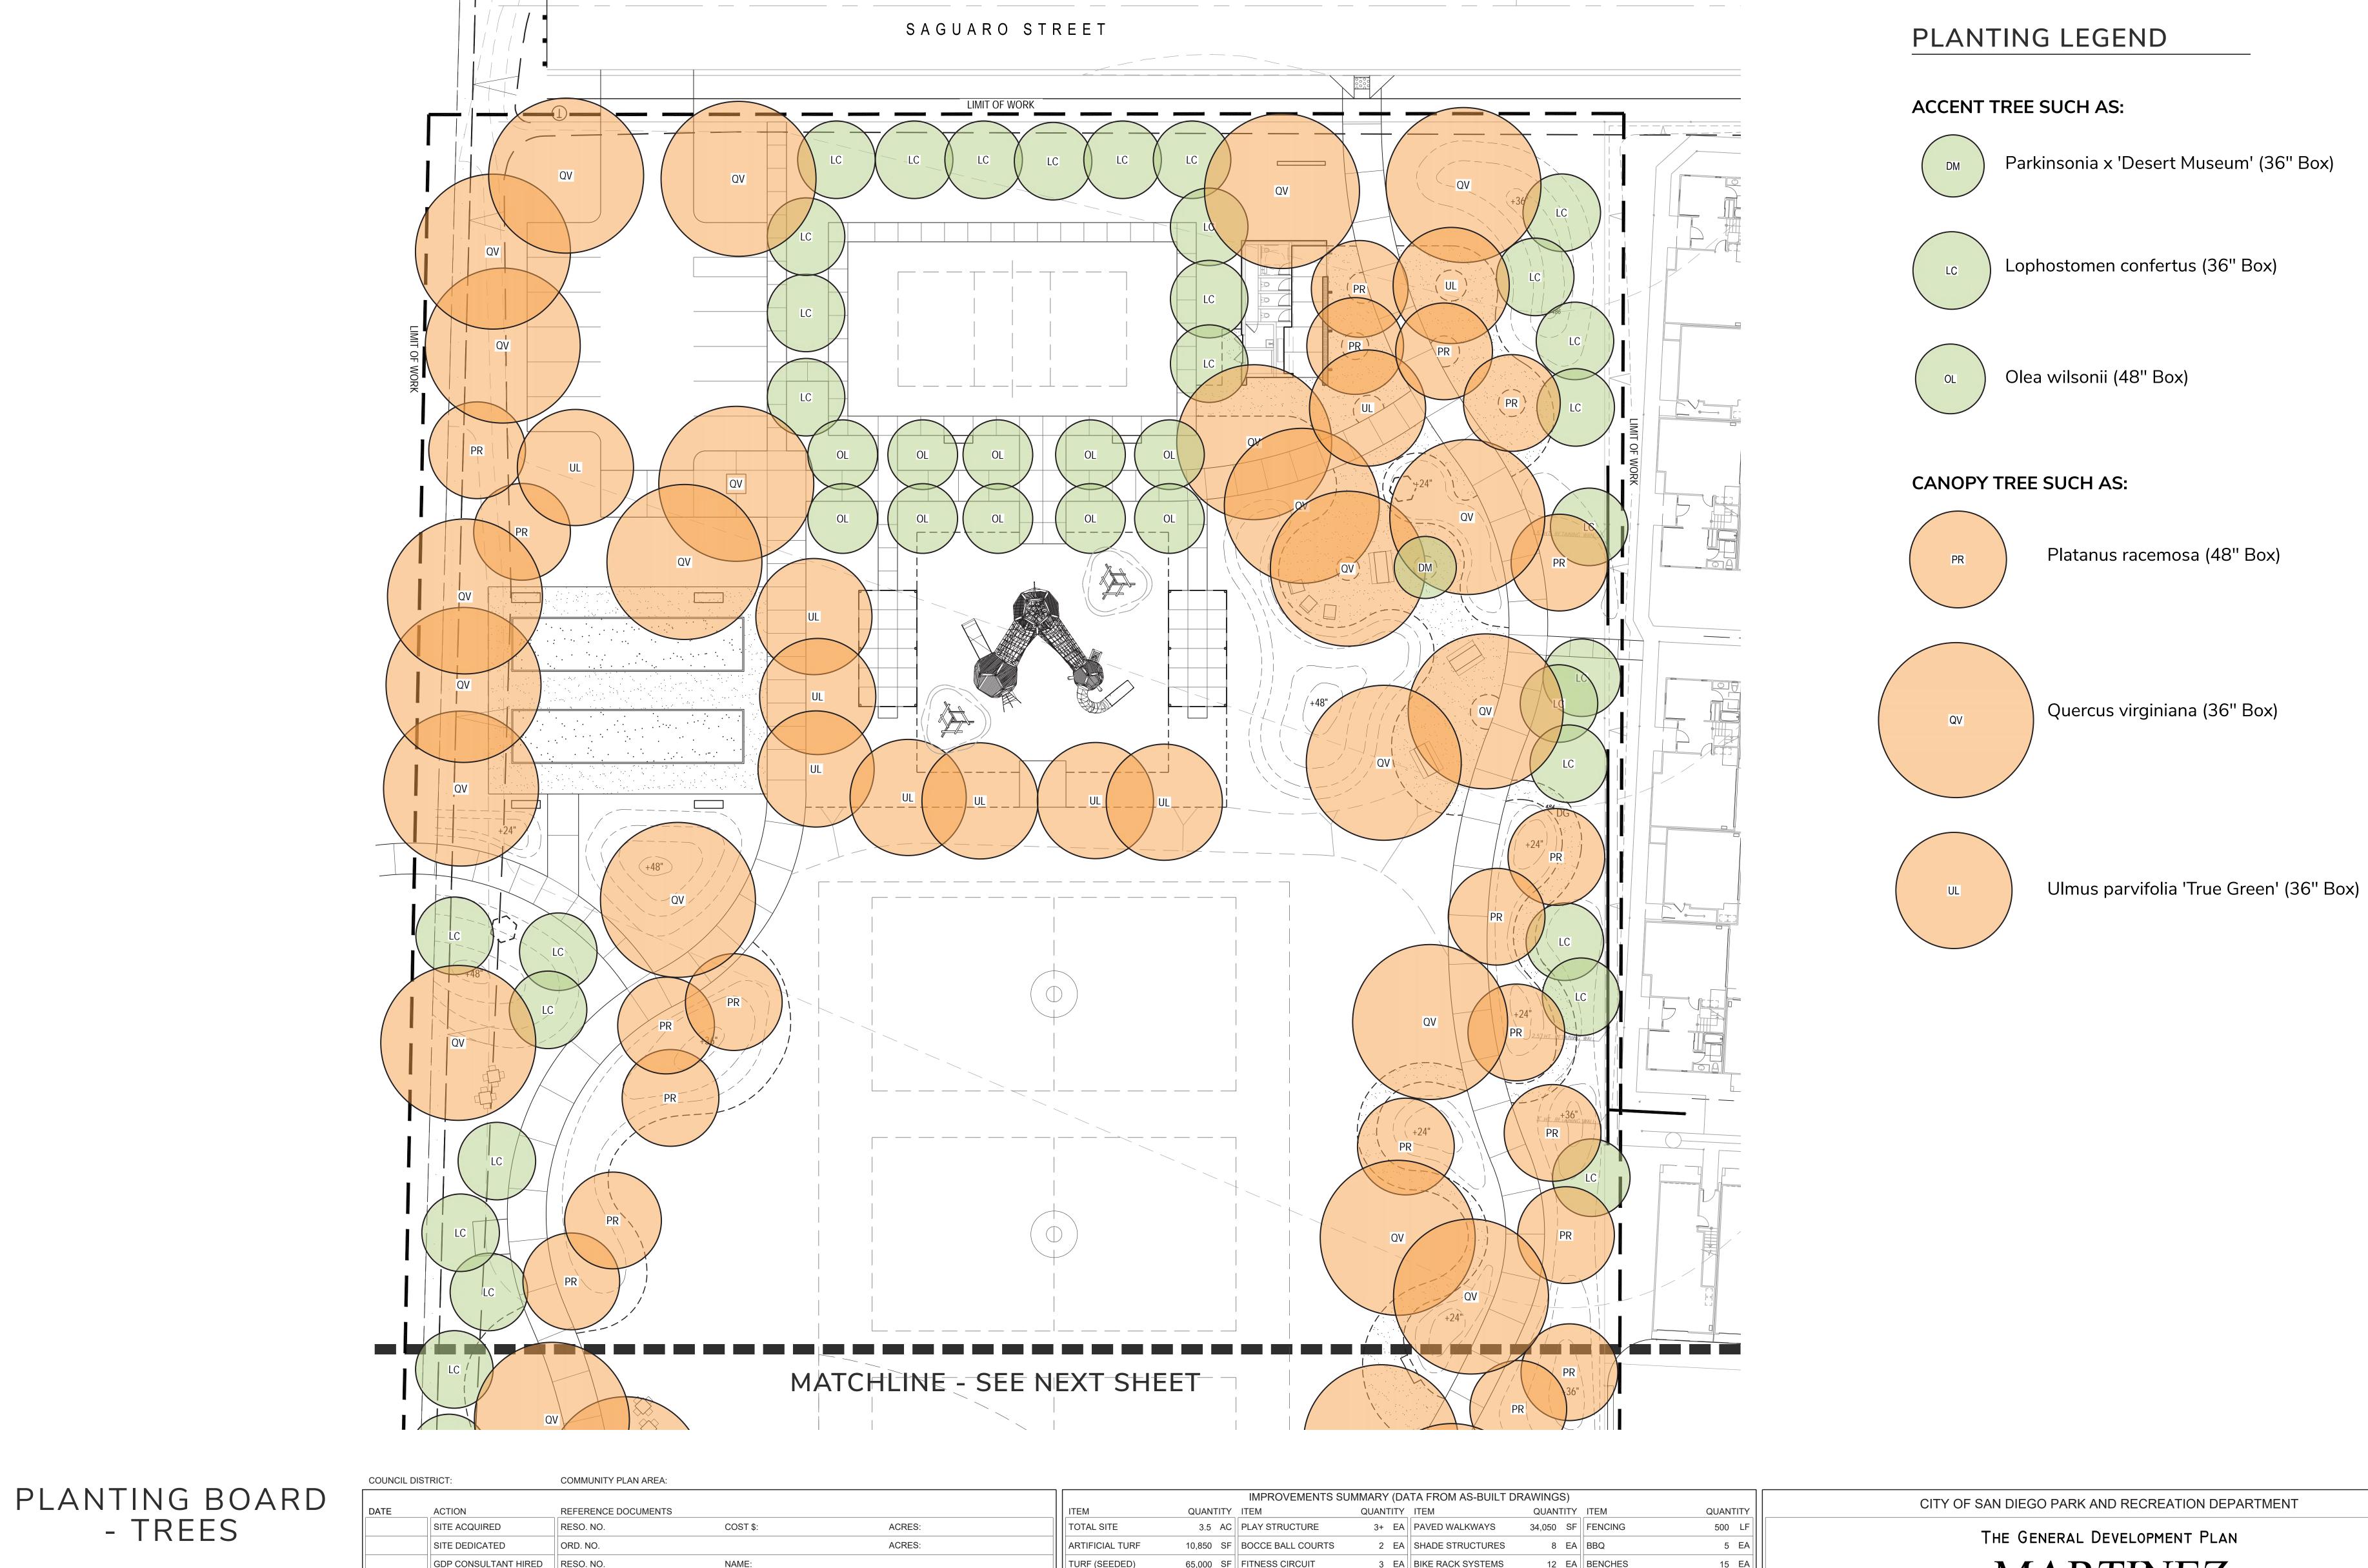

NG        | 19,300    | SF  | SPORTS SURFACING       | 3,825   | SF   |                       |        |     |                   |                   |     |
| D.G. PAVING           | 10,500    | SF  | PARKING STALLS - STD.  | 11      | EA   |                       |        |     |                   |                   |     |
| BARK MULCH            | 47,000    | SF  | ACCESS. PARKING STALLS | 3 1     | EA   |                       |        |     |                   |                   |     |
| AC PARKING LOT        | 4,500     | SF  |                        |         |      |                       |        |     | REVISION          |                   |     |

CITY OF SAN DIEGO PARK AND RECREATION DEPARTMENT

THE GENERAL DEVELOPMENT PLAN

# MARTINEZ NEIGHBORHOOD PARK

NEIGHBORHOOD PARK



Scale: 1" = 16'-0"

- TREES

16' 32'

|      |                      |                     |          |           |                       |              | IIVIFROVEIVIENTS 30   | INIINIAK I (DA | ATA FROM AS-BUILT DR  | AvviivG3) |                   |         |
|------|----------------------|---------------------|----------|-----------|-----------------------|--------------|-----------------------|----------------|-----------------------|-----------|-------------------|---------|
| DATE | ACTION               | REFERENCE DOCUMENTS |          |           | ITEM                  | QUANTITY     | ITEM                  | QUANTITY       | ITEM                  | QUANTITY  | ITEM              | QUANTIT |
|      | SITE ACQUIRED        | RESO. NO.           | COST \$: | ACRES:    | TOTAL SITE