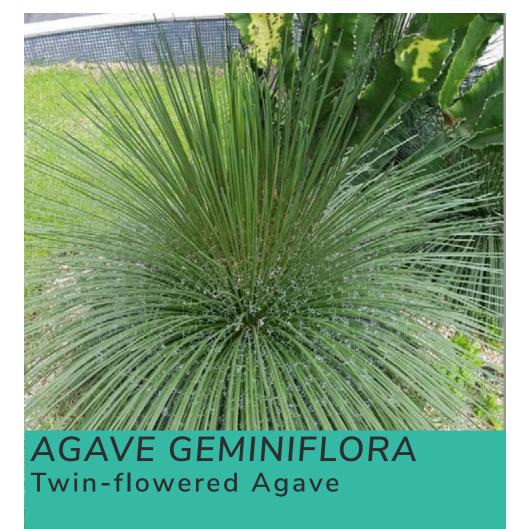

| J.O. NO.            | DRWG. NO.              | D.G. PAVING           | 28,000 SF    |                  |            |                    |           |                   |          |
|           |                      | CIP NO.              | J.O. NO.            | DRWG. NO.              | BARK MULCH            | 44,500 SF    |                  |            |                    |           |                   |          |
|           |                      | CIP NO.              | J.O. NO.            | DRWG. NO.              | FLAGSTONE             | 6,000 SF     |                  |            |                    |           | REVISION          |          |

CITY OF SAN DIEGO PARK AND RECREATION DEPARTMENT

THE GENERAL DEVELOPMENT PLAN

## EPOCA NEIGHBORHOOD PARK

NEIGHBORHOOD PARK







ALOE 'LEO 3711' Super Red Aloe



DASYLIRION WHEELERI Spoon Yucca











Madagascar Palm







Mexican Fence Post Cactus



SENSORY PLANTING IMAGERY

| COUNCIL DI | UNCIL DISTRICT: COMMUNITY PLAN AREA: |                     |          |           |                       | IMPROVEMENTS SUMMARY (DATA FROM AS-BUILT DRAWINGS) |                  |            |                     |           |                   |        |
|------------|--------------------------------------|---------------------|----------|-----------|-----------------------|----------------------------------------------------|------------------|------------|---------------------|-----------|-------------------|--------|
| DATE       | ACTION                               | REFERENCE DOCUMENTS |          |           | IT