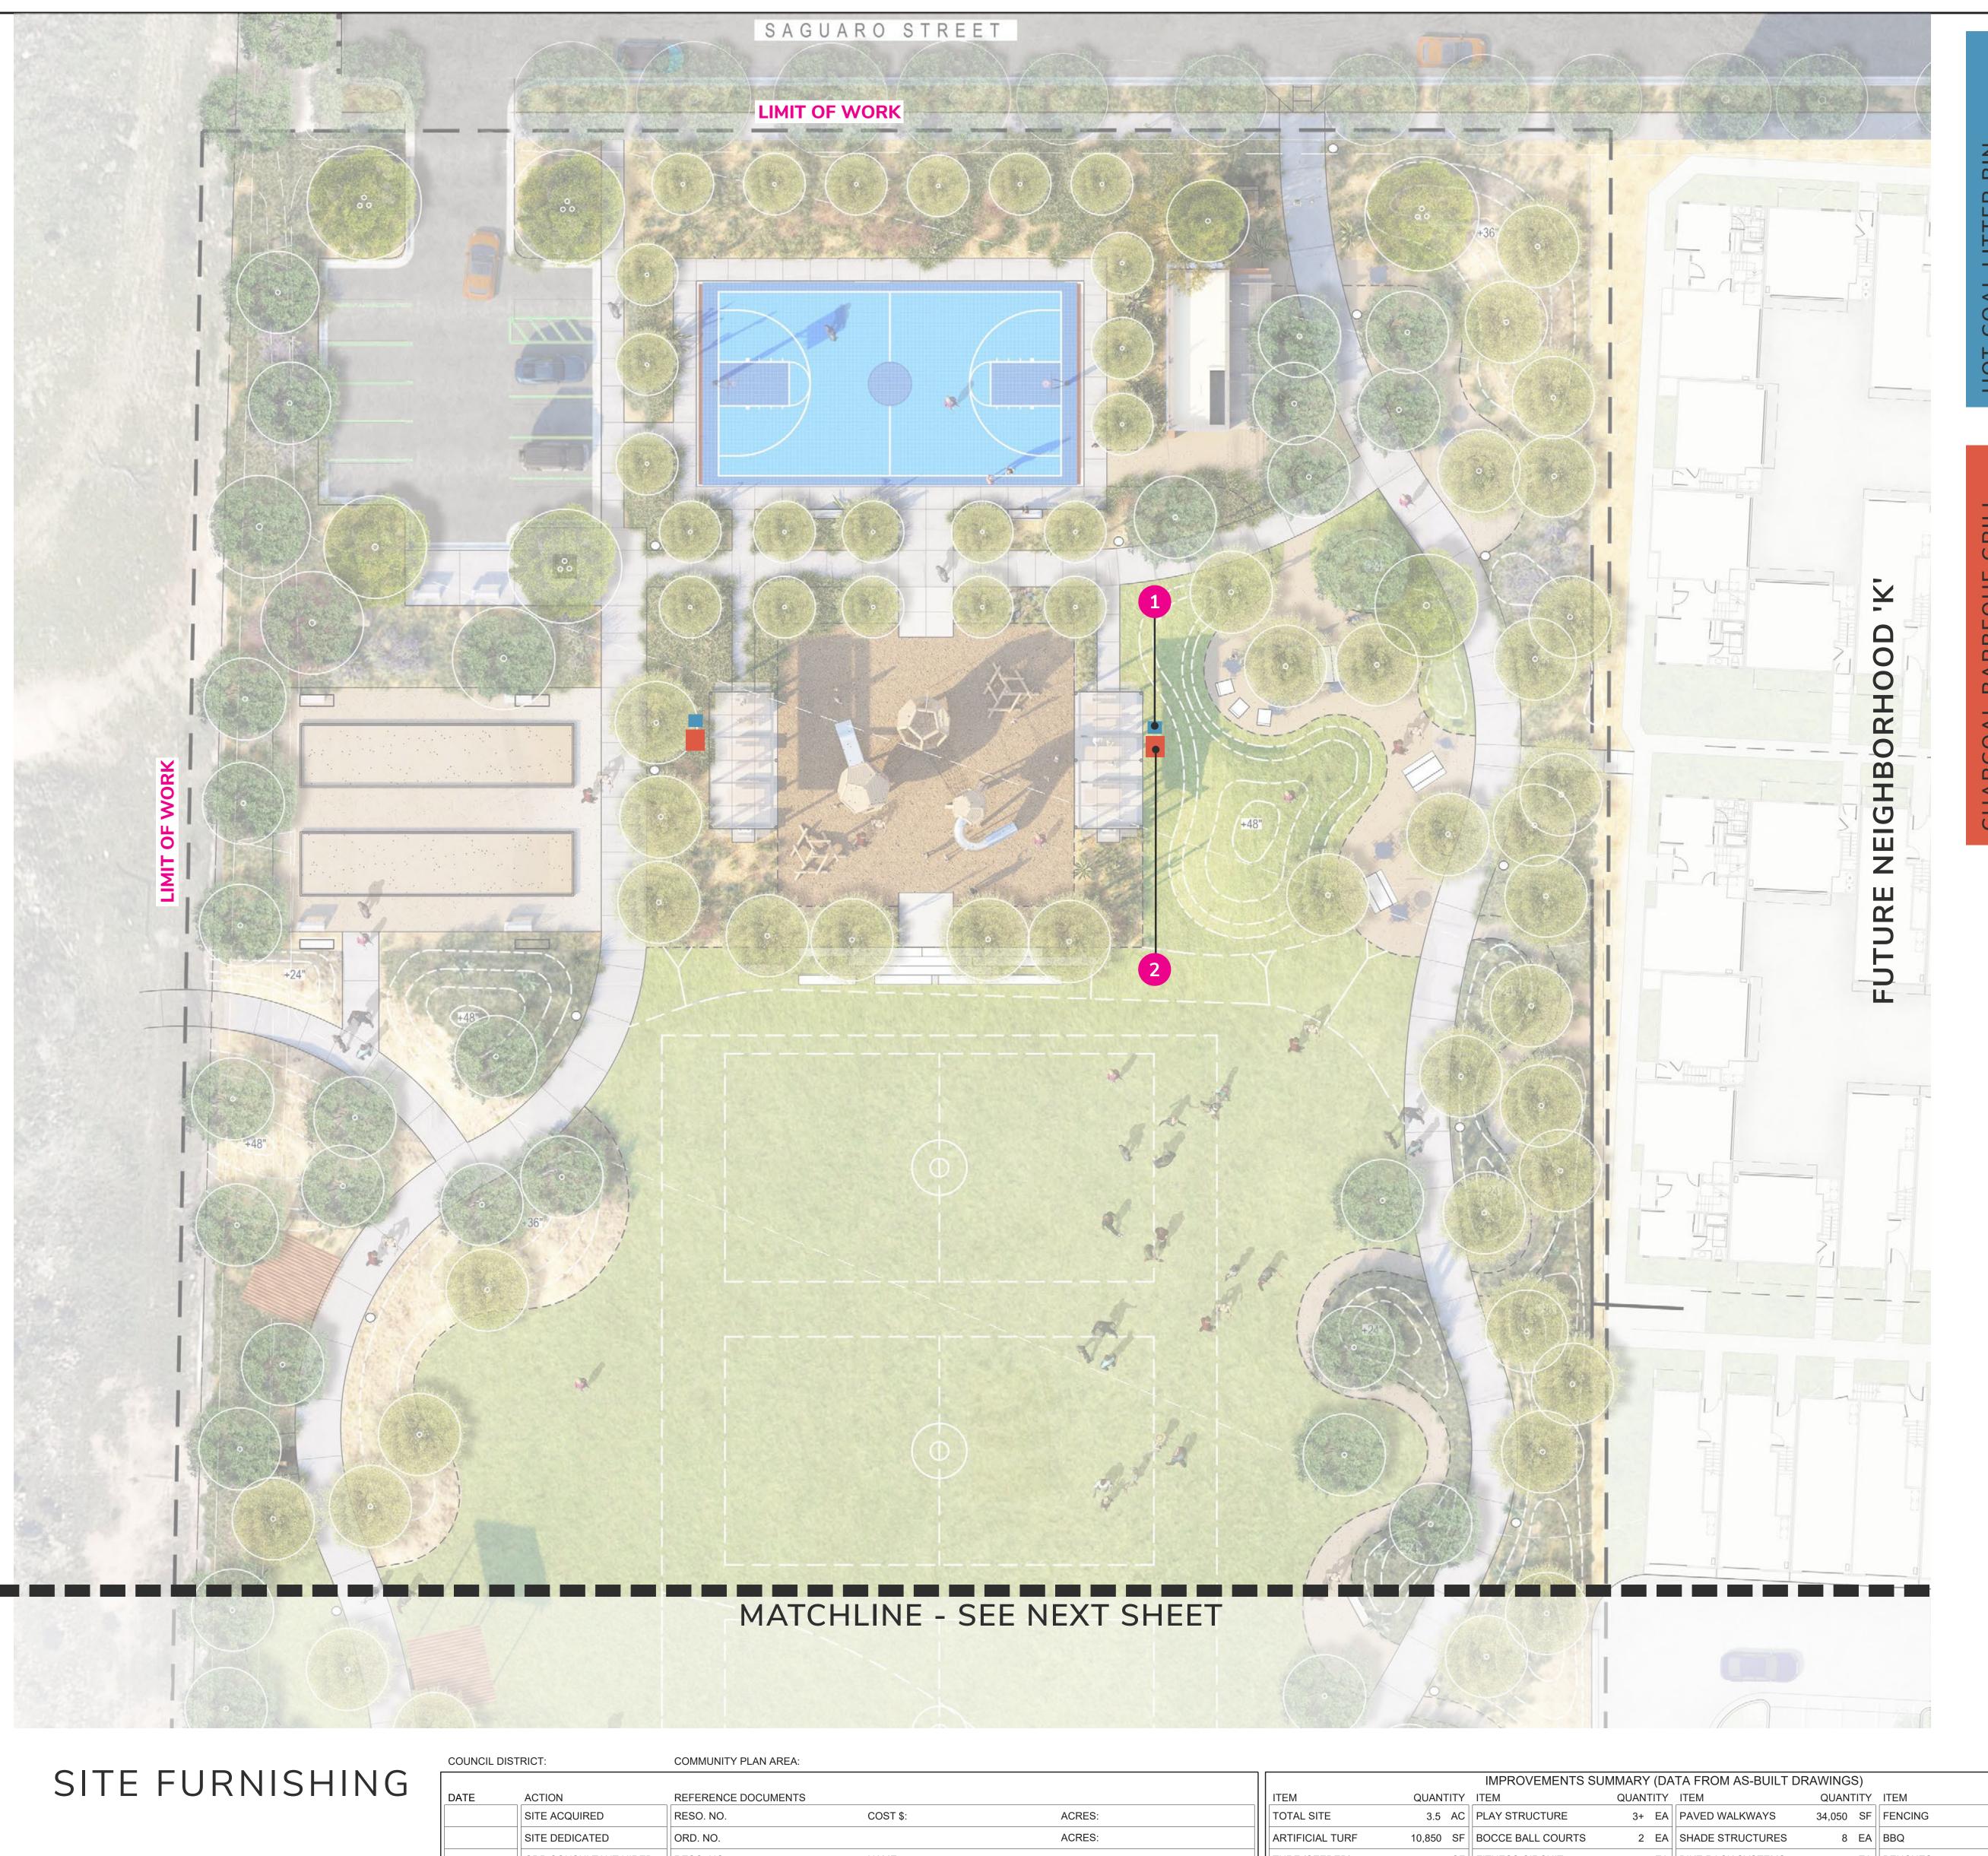

· All Ballfields to Receive Portable Mounds & Base Peg Sleeves to Adjust Distances

COST \$:

NAME:

DATE:

J.O. NO.

ACRES:

ACRES:

DRWG. NO.

• Type | Recreation Center Will Require Subsequent GDP.

RESO. NO.

ORD. NO.

RESO. NO.

CIP NO.

CIP NO.

CIP NO.

CIP NO.

CIP NO.

PF&R APPROVAL

COMMUNITY PLAN AREA:

REFERENCE DOCUMENTS

for Different Levels of Play.

COUNCIL DISTRICT:

ACTION

SITE ACQUIRED

SITE DEDICATED

GDP CONSULTANT HIRED

P&R BOARD APPROVAL

INITIAL DEVELOPMENT

#### LIGHT STANDARD LEGEND

Sports Lighting (Lit to Multi-Purpose Field Standards)

Pedestrian Security Lighting

Parking Lot Lighting

ITEM

TURF

TOTAL SITE

SHRUB BED

D.G. PAVING

DIRT INFIELDS

NATURAL

IMPROVED AREA

QUANTITY ITEM

23.91 AC. | TOT LOT

12.70 AC. TENNIS CTS.

4.12 AC. RESTROOM

0 AC. REC. BLDG.

1.59 AC. POOL BLDG.

1.21 AC. POOL DECK

POOL WATER

23.91 AC. MULTI-PURPOSE CT.

IMPROVEMENTS SUMMARY (DATA FROM AS-BUILT DRAWINGS)

12,625 SF PAVED WALKWAYS

0 SF PARKING LOT

1,951 SF PARKING STALLS-STD

0 SF COURT GAME AREA

(Future) 20,000 SF | PARKING STALLS-DISABLED

0 SF | LAWN EDGING

0 SF BLEACHERS

6,997 SF PARK ROADS

QUANTITY ITEM

133,064 SF | SECURITY LTS.

0 SF BALLFIELD LTS.

305 MULTI-PURPOSE CT. LTS.

126,778 SF TENNIS COURT LTS.

8 BACKSTOPS

0 LF PICNIC TABLES

REVISION

9 TOTAL TRASH RECEPTACLES

0 SF BENCHES

QUANTITY

84 STDS.

13 STDS.

LAMBERT COORDINATES:

SHADE OVER PLAY AREA (TYP.)

(PSD #)

CITY OF SAN DIEGO PARK AND RECREATION DEPARTMENT

THE GENERAL DEVELOPMENT PLAN