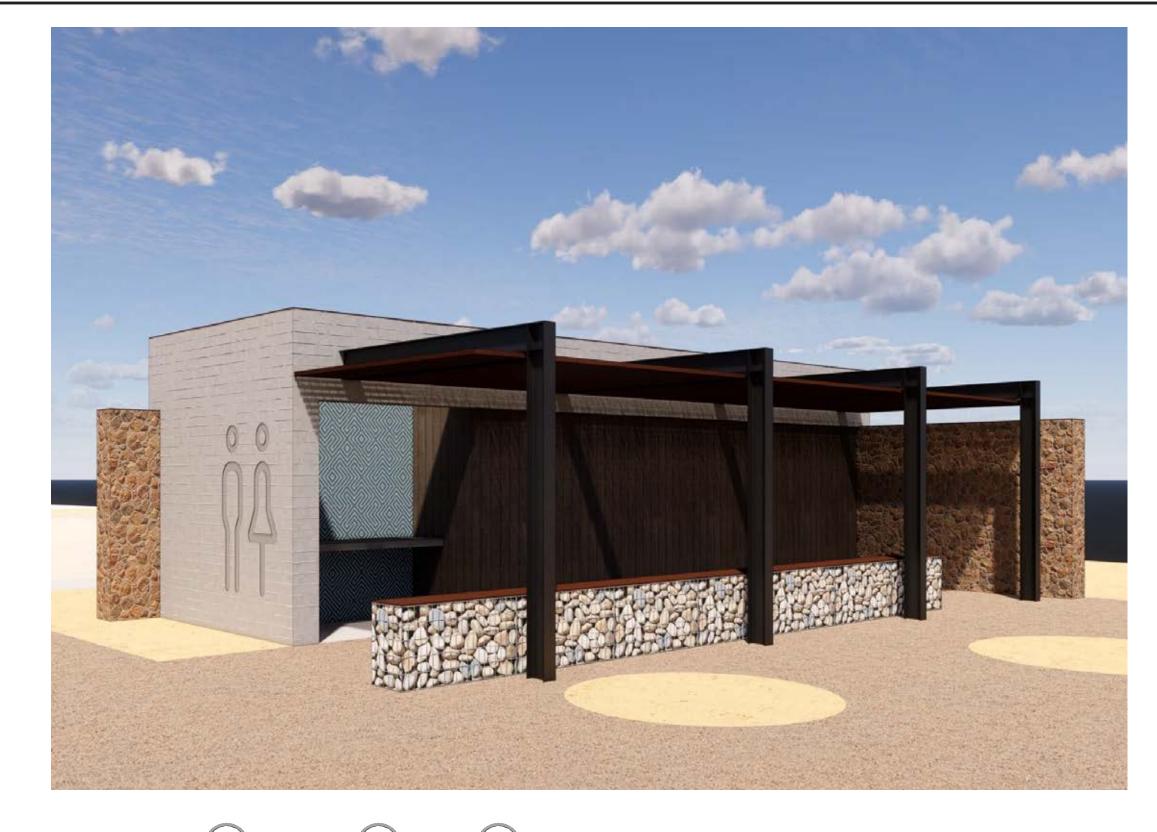

|                      | CIP NO.              | J.O. NO. | DRWG. NO. | D.G. PAVING           | 10,500 SF    | PARKING STALLS - STD. | 11 EA      |                      |           |                   |         |
|           |                      | CIP NO.              | J.O. NO. | DRWG. NO. | BARK MULCH            | 47,000 SF    | ACCESS. PARKING STALL | _S 1 EA    |                      |           |                   |         |
|           |                      | CIP NO.              | J.O. NO. | DRWG. NO. | AC PARKING LOT        | 4,500 SF     |                       |            |                      |           | REVISION          |         |

CITY OF SAN DIEGO PARK AND RECREATION DEPARTMENT

THE GENERAL DEVELOPMENT PLAN

# MARTINEZ NEIGHBORHOOD PARK

NEIGHBORHOOD PARK



























# ARCHITECTURE -RESTROOM



| COUNCIL | DISTRICT:            | COMMUNITY PLAN AREA: |          |           |      |
|---------|----------------------|----------------------|----------|-----------|------|
| DATE    | ACTION               | REFERENCE DOCUMENTS  |          |           | <br> |
|         | SITE ACQUIRED        | RESO. NO.            | COST \$: | ACRES:    | T    |
|         | SITE DEDICATED       | ORD. NO.             |          | ACRES:    | Al   |
|         | GDP CONSULTANT HIRED | RESO. NO.            | NAME:    |           | T    |
|         | P&R BOARD APPROVAL   | PF&R APPROVAL        | DATE:    |           | 10   |
|         | INITIAL DEVELOPMENT  | CIP NO.              | J.O. NO. | DRWG. NO. | 5    |
|         |                      | CIP NO.