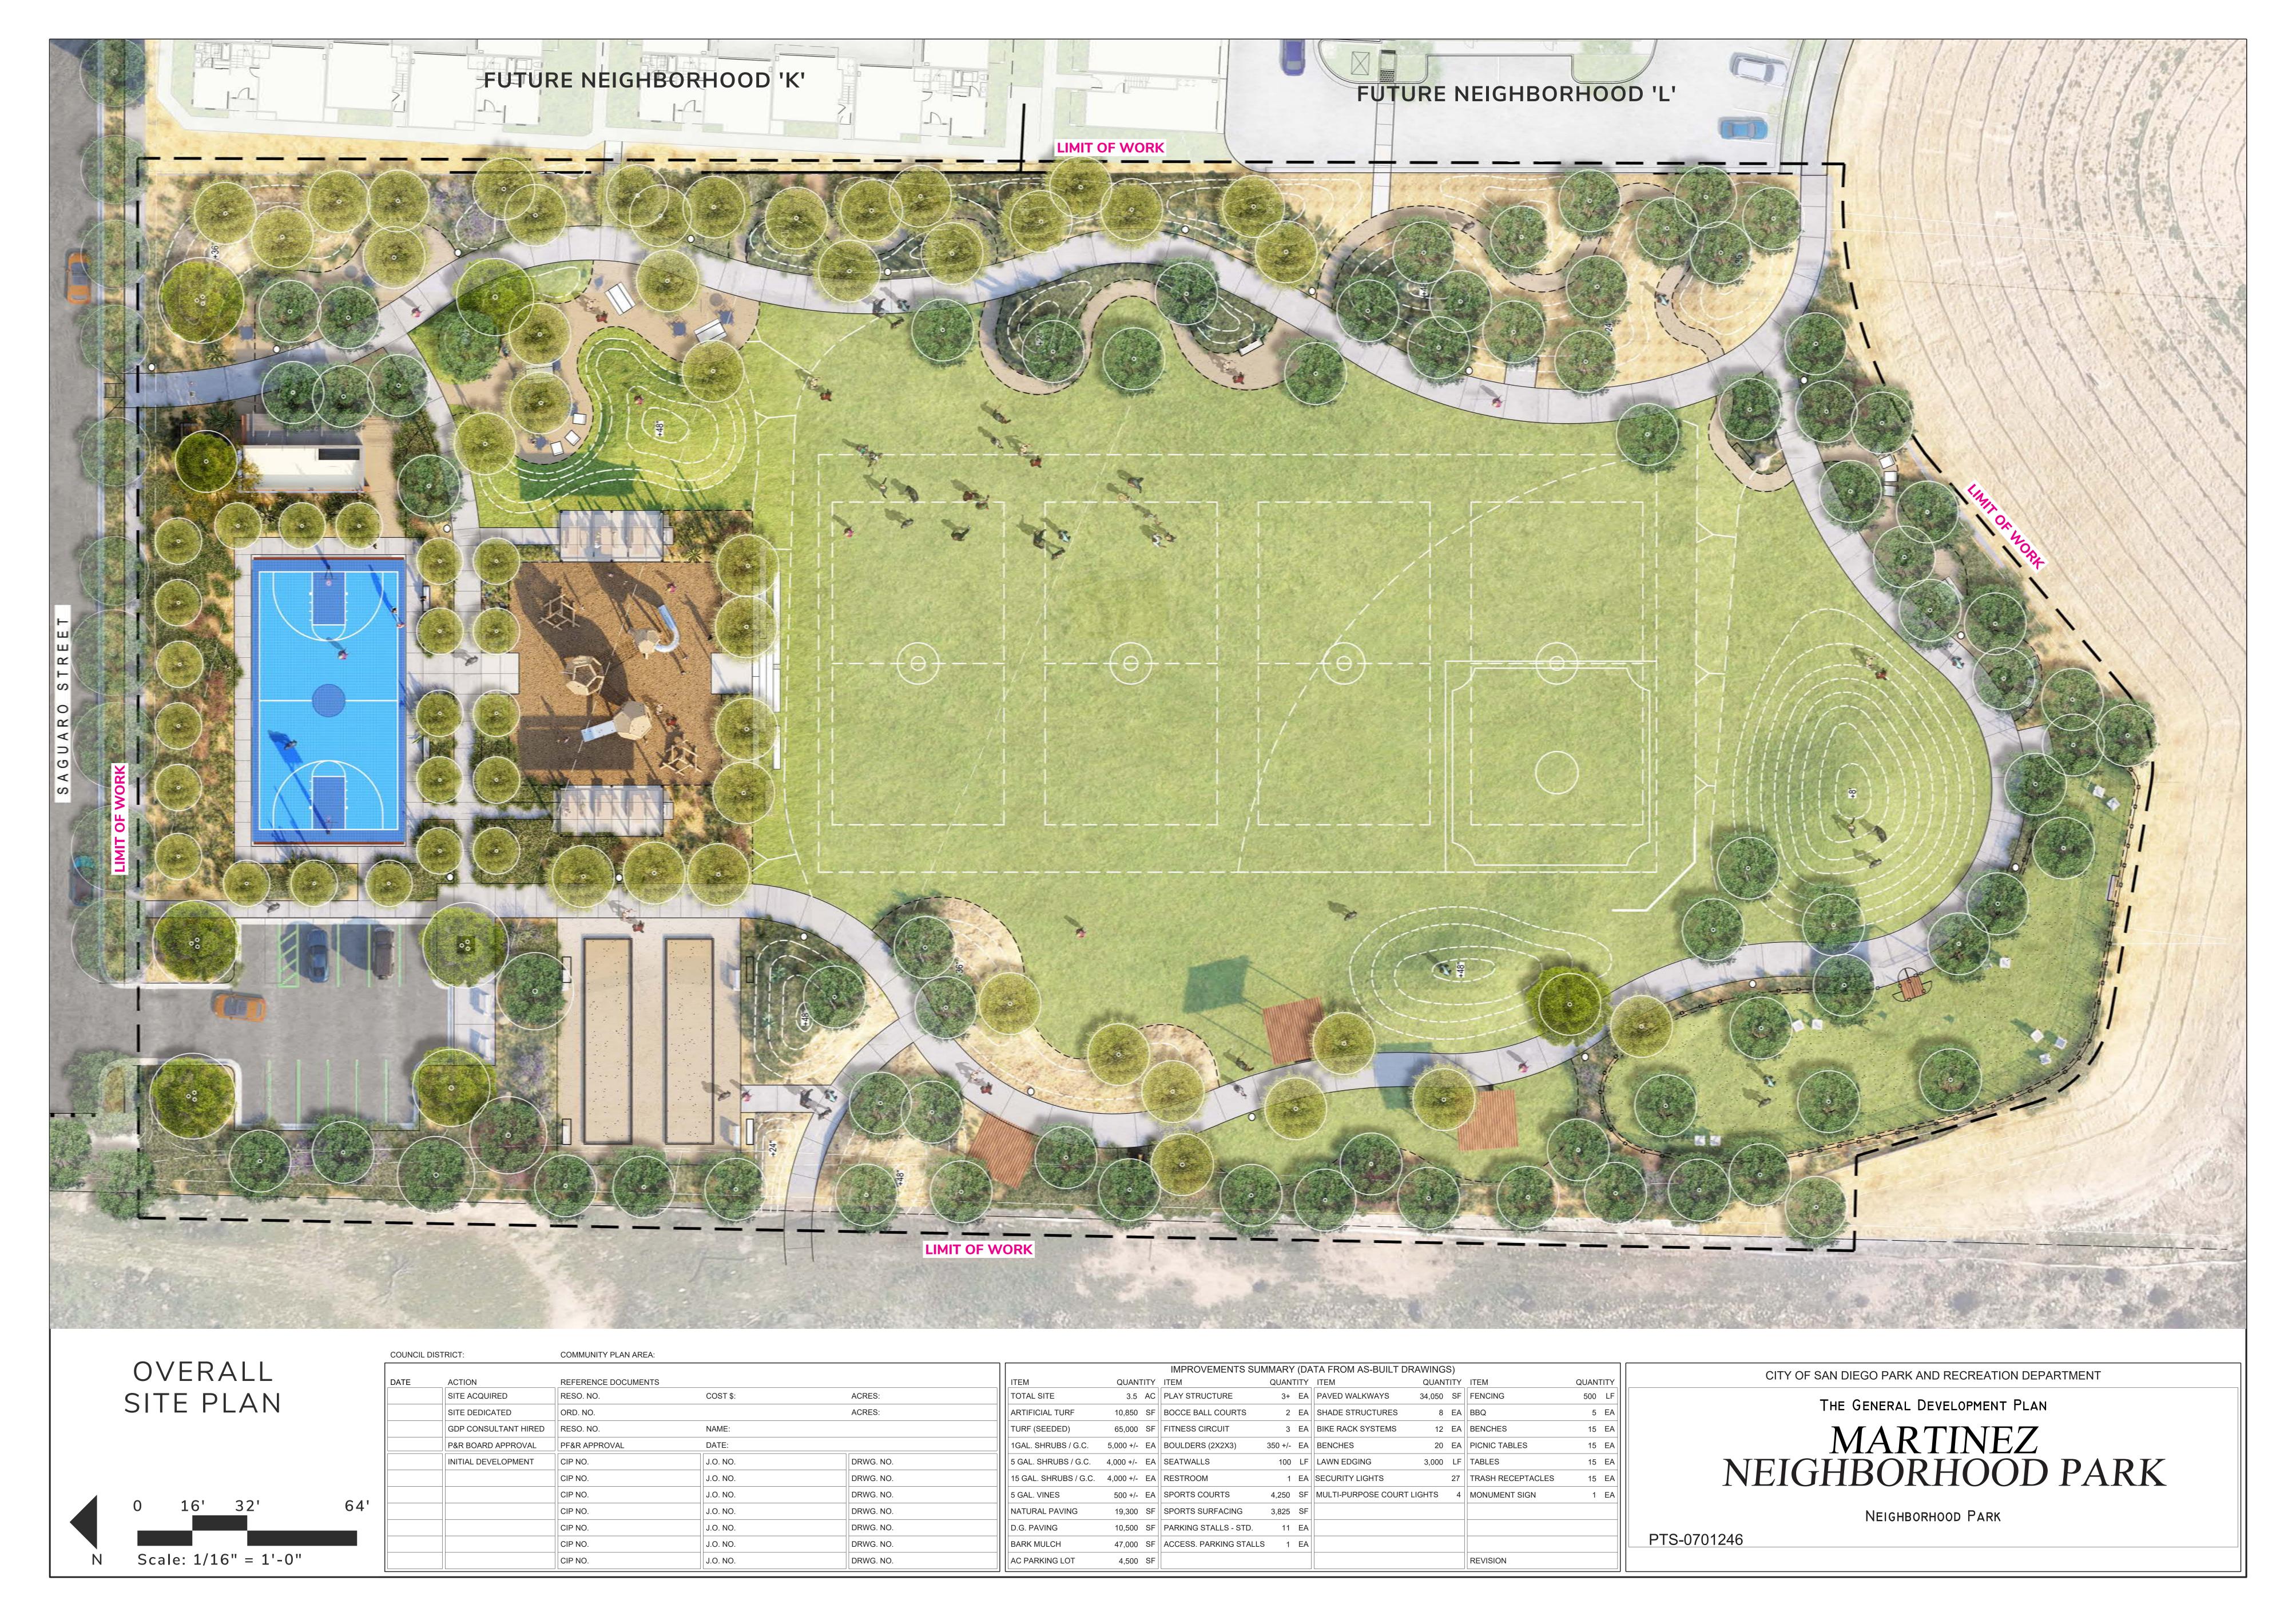

| <u>Project Name:</u>                                  | Date Reviewed:     |
|-------------------------------------------------------|--------------------|
| 3 Roots Community Park (Bruce Brown Community Park)   | November 19, 2020  |
| Allied Gardens Community Park (Dog Off-Leash Area)    | April 20, 2023     |
| Balboa Park Natural History Museum Gardens            | October 21, 2021   |
| Beyer Community Park                                  | September 17, 2020 |
| Boone Elementary School Joint Use Facility            | February 17, 2022  |
| Chollas Triangle Park                                 | November 17, 2022  |
| Eastbourne Neighborhood Park                          | February 16, 2023  |
| Emerson Elementary School Joint Use Facility          | May 19, 2022       |
| Epoca Neighborhood Park                               | September 15, 2022 |
| Eugene Brucker Education Center (Dog Off-Leash Area)  | April 21, 2022     |
| Hidden Trails Neighborhood Park                       | January 21, 2021   |
| John Baca Neighborhood Park                           | June 17, 2021      |
| Junipers Neighborhood Park                            | April 15, 2021     |
| Linda Vista Community Park (Community Garden)         | April 21, 2022     |
| Marston Middle School Joint Use Facility              | January 20, 2022   |
| Martinez Neighborhood Park                            | September 15, 2022 |
| Mission Bay High School Joint Use Facility            | February 17, 2022  |
| Mission Gorge Park                                    | January 21, 2021   |
| Normal Heights Elementary Joint Use Facility          | March 17, 2022     |
| North Park Community Park (Dog Off-Leash Area)        | May 19, 2022       |
| Shoal Creek Neighborhood Park                         | February 16, 2023  |
| Southwest Neighborhood Park (Grove Neighborhood Park) | February 18, 2021  |