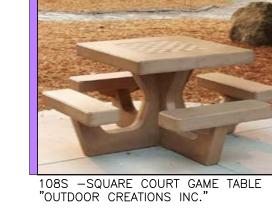

1,951 SF PARKING STALLS-STD

0 SF COURT GAME AREA

(Future) 20,000 SF | PARKING STALLS-DISABLED

0 SF | LAWN EDGING

0 SF BLEACHERS

6,997 SF PARK ROADS

QUANTITY ITEM

133,064 SF | SECURITY LTS.