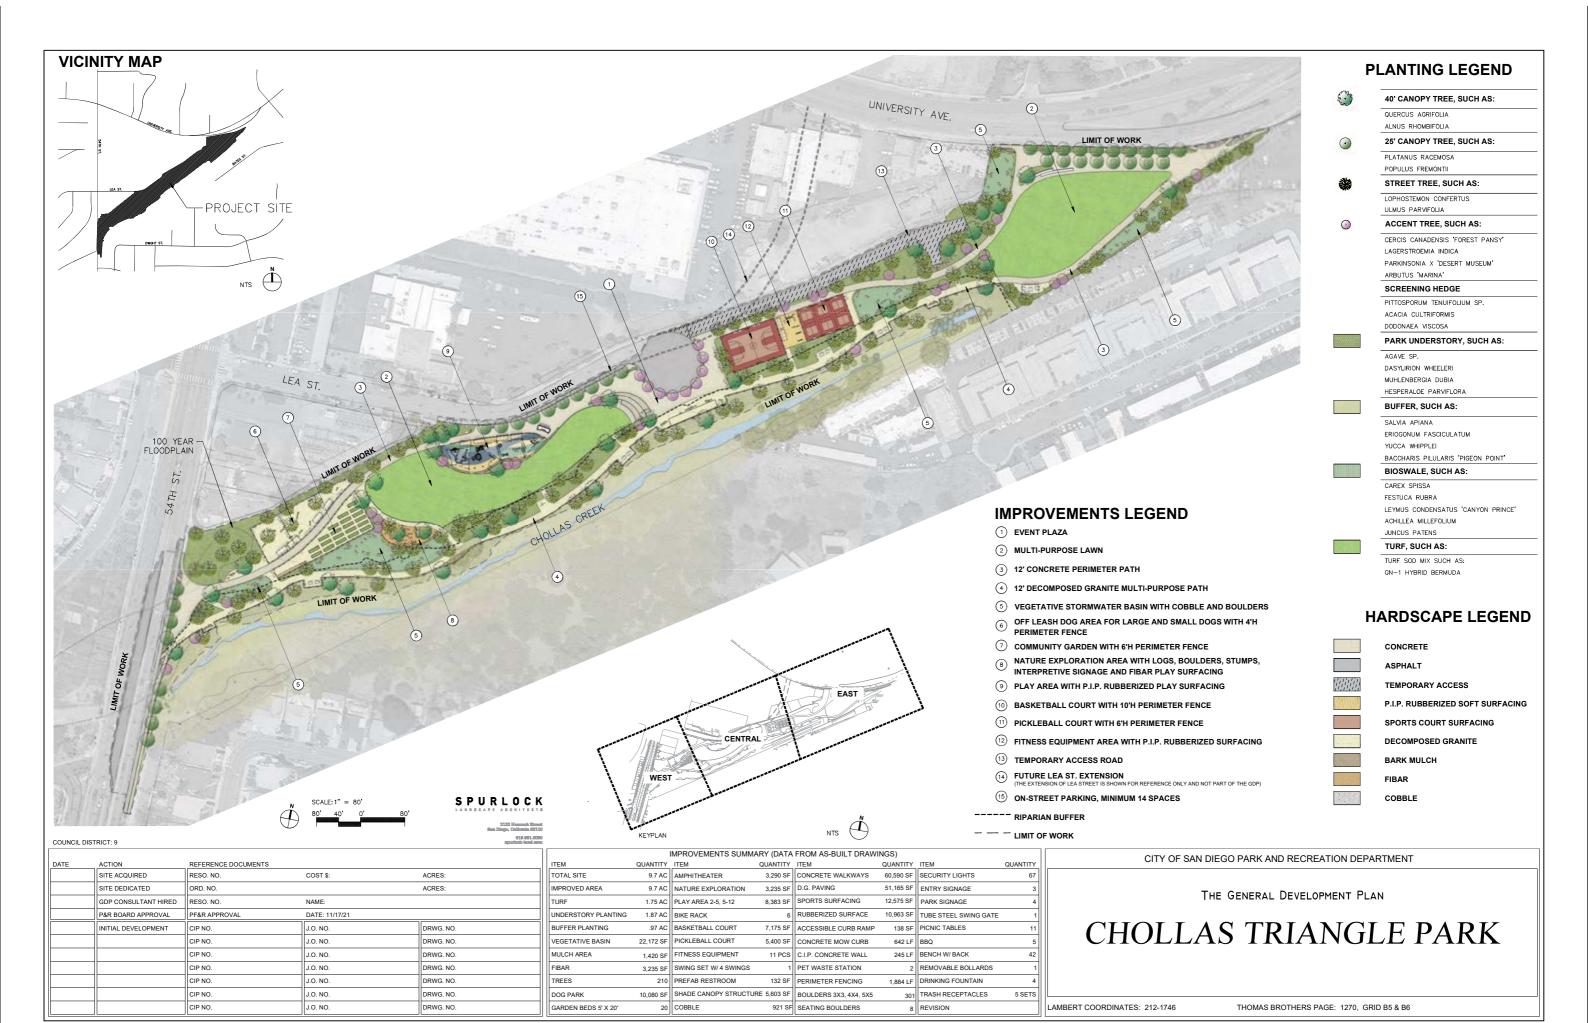

| <u>Project Name:</u>                                  | Date Reviewed:     |
|-------------------------------------------------------|--------------------|
| 3 Roots Community Park (Bruce Brown Community Park)   | November 19, 2020  |
| Allied Gardens Community Park (Dog Off-Leash Area)    | April 20, 2023     |
| Balboa Park Natural History Museum Gardens            | October 21, 2021   |
| Beyer Community Park                                  | September 17, 2020 |
| Boone Elementary School Joint Use Facility            | February 17, 2022  |
| Chollas Triangle Park                                 | November 17, 2022  |
| Eastbourne Neighborhood Park                          | February 16, 2023  |
| Emerson Elementary School Joint Use Facility          | May 19, 2022       |
| Epoca Neighborhood Park                               | September 15, 2022 |
| Eugene Brucker Education Center (Dog Off-Leash Area)  | April 21, 2022     |
| Hidden Trails Neighborhood Park                       | January 21, 2021   |
| John Baca Neighborhood Park                           | June 17, 2021      |
| Junipers Neighborhood Park                            | April 15, 2021     |
| Linda Vista Community Park (Community Garden)         | April 21, 2022     |
| Marston Middle School Joint Use Facility              | January 20, 2022   |
| Martinez Neighborhood Park                            | September 15, 2022 |
| Mission Bay High School Joint Use Facility            | February 17, 2022  |
| Mission Gorge Park                                    | January 21, 2021   |
| Normal Heights Elementary Joint Use Facility          | March 17, 2022     |
| North Park Community Park (Dog Off-Leash Area)        | May 19, 2022       |
| Shoal Creek Neighborhood Park                         | February 16, 2023  |
| Southwest Neighborhood Park (Grove Neighborhood Park) | February 18, 2021  |