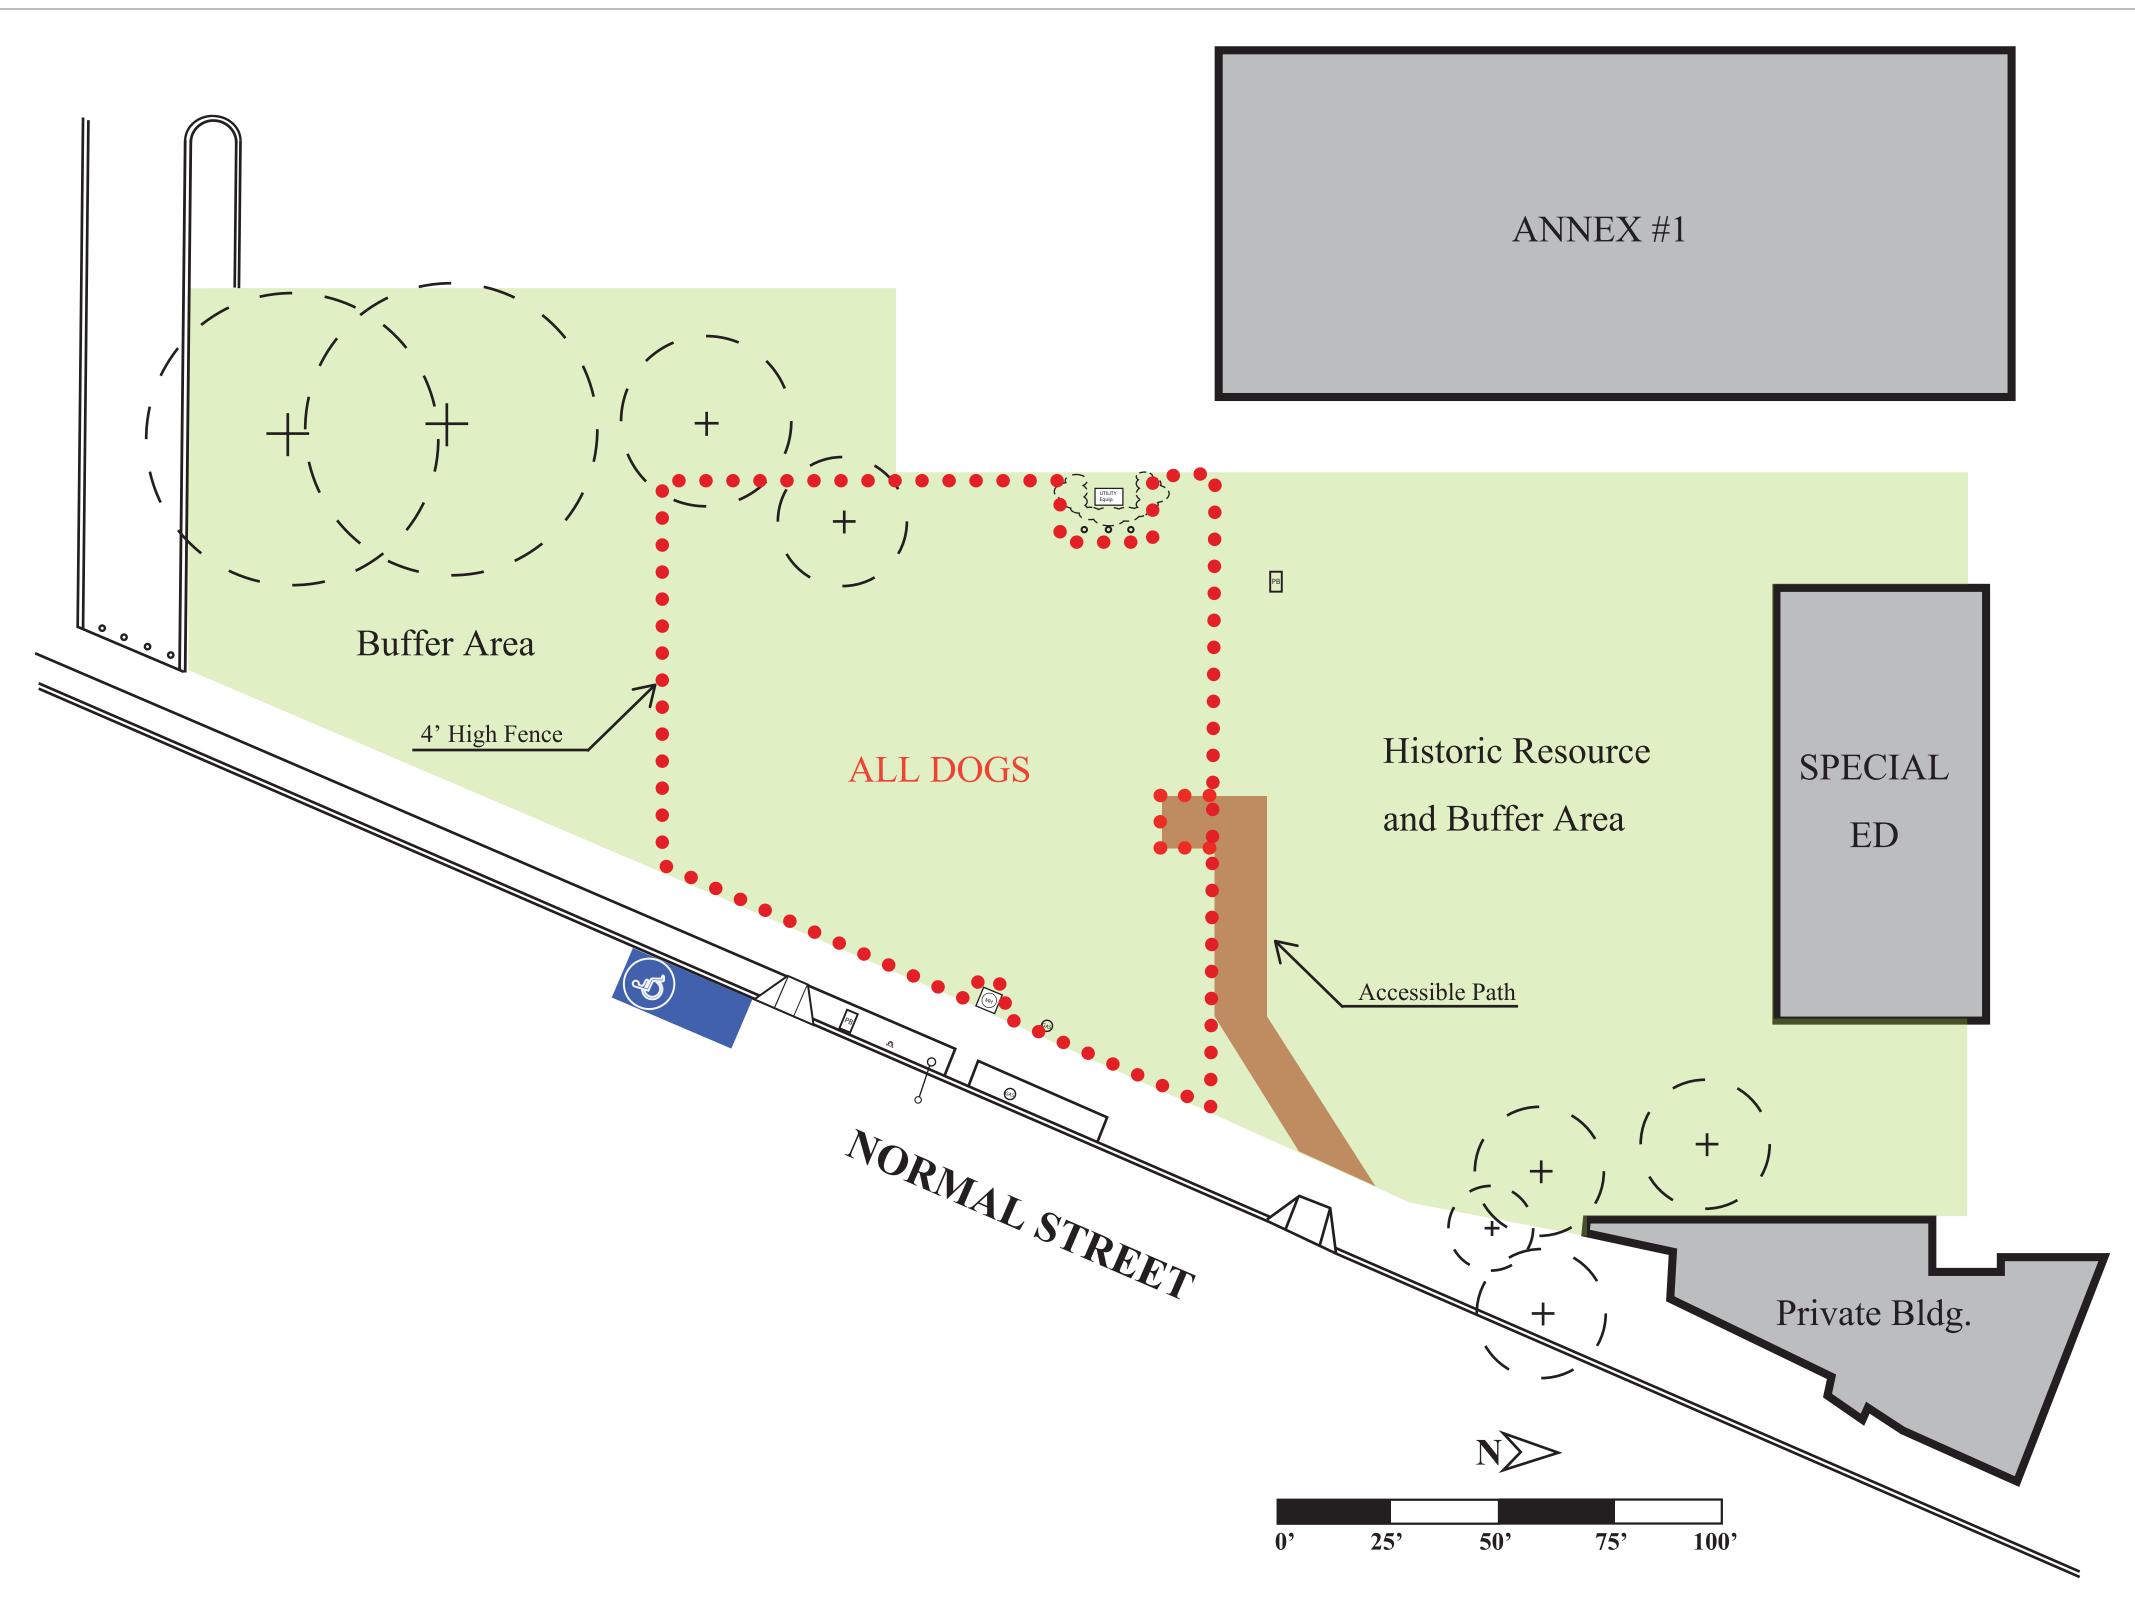

#### LIGHT STANDARD LEGEND

Sports Lighting (Lit to Multi-Purpose Field Standards)

Pedestrian Security Lighting

Parking Lot Lighting

ITEM

TURF

TOTAL SITE

SHRUB BED