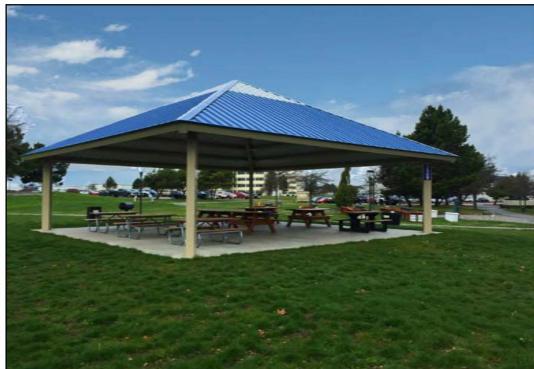

|          |               |          |  |
| 5 PLAY AREA WITH SHADE                             | 1 15 DOG WASTE STATION 3    |                       |          |               |          |  |
| 6 COMFORT STATION                                  | 1 16 ENTRY SIGN             |                       |          |               |          |  |
|                                                    | 17) 36' SQ SHADE SHELTER    |                       |          | REVISION      |          |  |

CITY OF SAN DIEGO PARK AND RECREATION DEPARTMENT

THE GENERAL DEVELOPMENT PLAN

## EASTBOURNE

NEIGHBORHOOD PARK

| PSD     |  |
|---------|--|
| (PSD #) |  |

LAMBERT COORDINATES: THOMAS BROTHERS PAGE:

#### BUILDING PLANS AND ELEVATIONS

SCALE: 1/8"=1"0" NOTE: STAINLESS FIXTURES









SQR 36 SQUARE SHADE STRUCTURE "POLIGON", BROWN ROOF



| COUNCIL DIS | STRICT:              | COMMUNITY PLAN AREA: |          |           |
|-------------|----------------------|----------------------|----------|-----------|
|             |                      |                      |          |           |
| DATE        | ACTION               | REFERENCE DOCUMENTS  |          |           |
|             | SITE ACQUIRED        | RESO. NO.            | COST \$: | ACRES:    |
|             | SITE DEDICATED       | ORD. NO.             |          | ACRES:    |
|             | GDP CONSULTANT HIRED | RESO. NO.            | NAME:    |           |
|             | P&R BOARD APPROVAL   | PF&R APPROVAL        | DATE:    |           |
|             | INITIAL DEVELOPMENT  | CIP NO.              | J