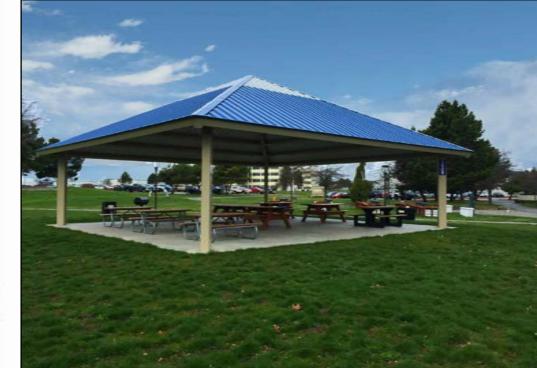

|
| 5 RUBBERIZED SURFACIN  | IG 8,823 SF | 16 DOG WASTE STATION     | 3        |                         |          |               |          |
| 6 PLAY AREA WITH SHADE | Ξ 1         | 17 ENTRY SIGN            | 1        |                         |          |               |          |
| 7 COMFORT STATION      | 1           | 18 36' SQ SHADE SHELTER  | 1        |                         |          | REVISION      |          |

| CITY OF SAN DIEGO | PARK AND R | RECREATION | DEPARTMENT |
|-------------------|------------|------------|------------|

THE GENERAL DEVELOPMENT PLAN

## SHOAL CREEK

NEIGHBORHOOD PARK

| PSE  | ) |
|------|---|
| (PSD | # |



#### **BUILDING PLANS AND ELEVATIONS**





PS-022DF PLAYGROUND SERIES RESTROOM "PUBLIC RESTROOM COMPANY"



LAMBERT COORDINATES:



SQR 36 SQUARE SHADE STRUCTURE "POLIGON", BROWN ROOF

| COUNCIL DISTRICT: | COMMUNITY PLAN AREA: |
|-------------------|----------------------|

| DATE | ACTION               | REFERENCE DOCUMENTS |          |           |
|------|----------------------|---------------------|----------|-----------|
|      | SITE ACQUIRED        | RESO. NO.           | COST \$: | ACRES:    |
|      | SITE DEDICATED       | ORD. NO.            |          | ACRES:    |
|      | GDP CONSULTANT HIRED | RESO. NO.           | NAME:    |           |
|      | P&R BOARD APPROVAL   | PF&R APPROVAL       | DATE:    |           |
|      | INITIAL DEVELOPMENT  | CIP NO.             | J.O. NO. | DRWG. NO. |
|      |                      | CIP NO.             | J.O. NO. | DRWG. NO. |
|      |                      | CIP NO