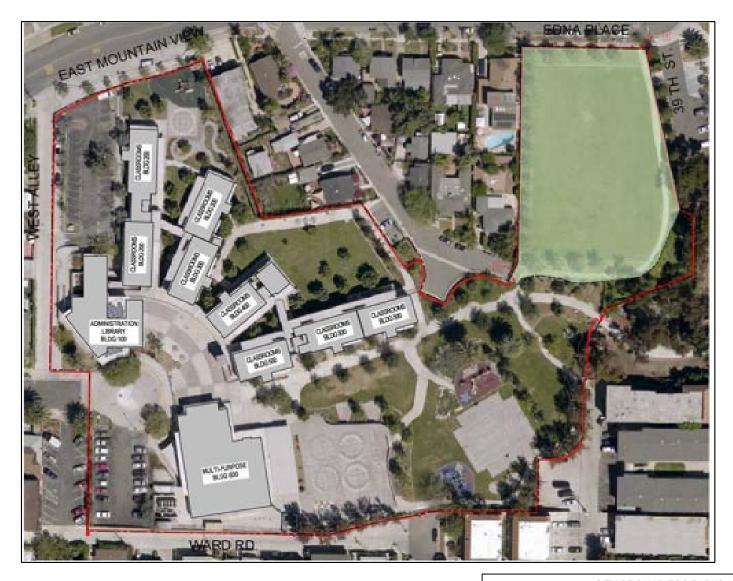

| <u>Project Name:</u>                                  | Date Reviewed:     |
|-------------------------------------------------------|--------------------|
| 3 Roots Community Park (Bruce Brown Community Park)   | November 19, 2020  |
| Allied Gardens Community Park (Dog Off-Leash Area)    | April 20, 2023     |
| Balboa Park Natural History Museum Gardens            | October 21, 2021   |
| Beyer Community Park                                  | September 17, 2020 |
| Boone Elementary School Joint Use Facility            | February 17, 2022  |
| Chollas Triangle Park                                 | November 17, 2022  |
| Eastbourne Neighborhood Park                          | February 16, 2023  |
| Emerson Elementary School Joint Use Facility          | May 19, 2022       |
| Epoca Neighborhood Park                               | September 15, 2022 |
| Eugene Brucker Education Center (Dog Off-Leash Area)  | April 21, 2022     |
| Hidden Trails Neighborhood Park                       | January 21, 2021   |
| John Baca Neighborhood Park                           | June 17, 2021      |
| Junipers Neighborhood Park                            | April 15, 2021     |
| Linda Vista Community Park (Community Garden)         | April 21, 2022     |
| Marston Middle School Joint Use Facility              | January 20, 2022   |
| Martinez Neighborhood Park                            | September 15, 2022 |
| Mission Bay High School Joint Use Facility            | February 17, 2022  |
| Mission Gorge Park                                    | January 21, 2021   |
| Normal Heights Elementary Joint Use Facility          | March 17, 2022     |
| North Park Community Park (Dog Off-Leash Area)        | May 19, 2022       |
| Shoal Creek Neighborhood Park                         | February 16, 2023  |
| Southwest Neighborhood Park (Grove Neighborhood Park) | February 18, 2021  |