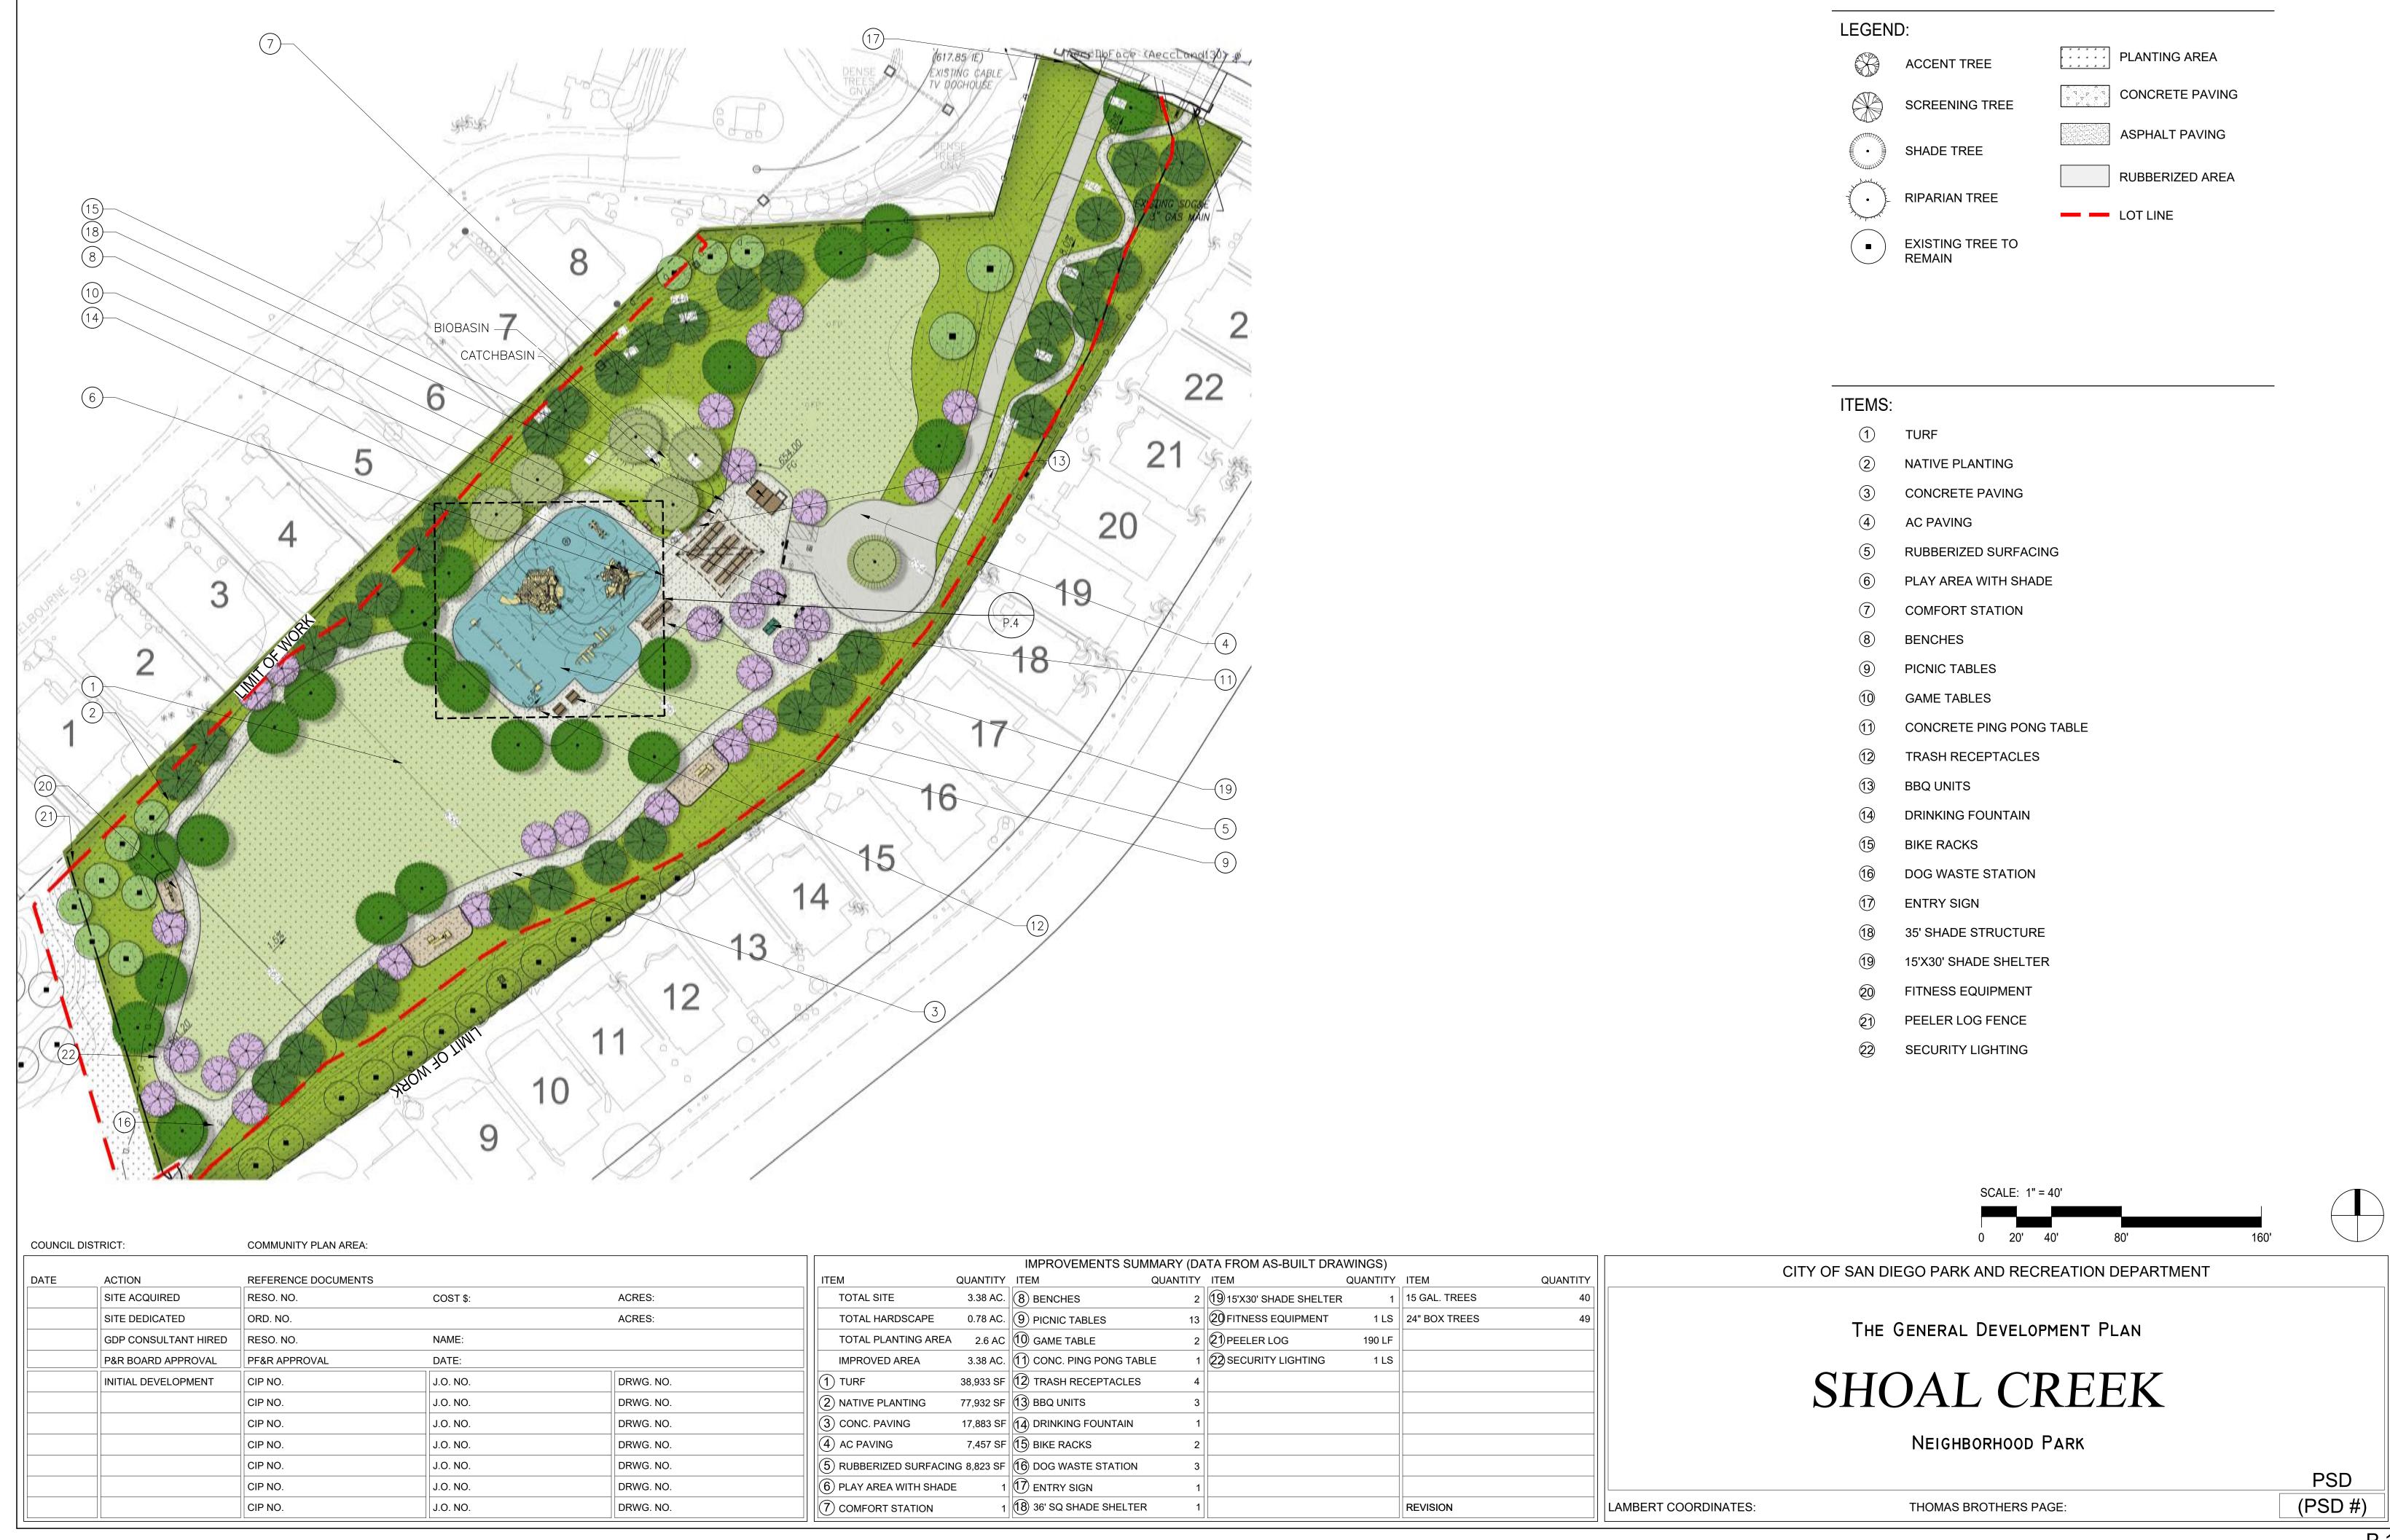

· All Ballfields to Receive Portable Mounds & Base Peg Sleeves to Adjust Distances

COST \$:

NAME:

DATE:

J.O. NO.

ACRES:

ACRES:

DRWG. NO.

• Type | Recreation Center Will Require Subsequent GDP.

RESO. NO.

ORD. NO.

RESO. NO.

CIP NO.

CIP NO.

CIP NO.

CIP NO.

CIP NO.

PF&R APPROVAL

COMMUNITY PLAN AREA:

REFERENCE DOCUMENTS

for Different Levels of Play.

COUNCIL DISTRICT:

ACTION

SITE ACQUIRED

SITE DEDICATED

GDP CONSULTANT HIRED

P&R BOARD APPROVAL

INITIAL DEVELOPMENT

#### LIGHT STANDARD LEGEND

Sports Lighting (Lit to Multi-Purpose Field Standards)

Pedestrian Security Lighting

Parking Lot Lighting

ITEM

TURF

TOTAL SITE

SHRUB BED

D.G. PAVING

DIRT INFIELDS

NATURAL

IMPROVED AREA

QUANTITY ITEM

23.91 AC. | TOT LOT

12.70 AC. TENNIS CTS.

4.12 AC. RESTROOM

0 AC. REC. BLDG.

1.59 AC. POOL BLDG.

1.21 AC. POOL DECK

POOL WATER

23.91 AC. MULTI-PURPOSE CT.

IMPROVEMENTS SUMMARY (DATA FROM AS-BUILT DRAWINGS)

12,625 SF PAVED WALKWAYS

0 SF PARKING LOT

1,951 SF PARKING STALLS-STD

0 SF COURT GAME AREA

(Future) 20,000 SF | PARKING STALLS-DISABLED

0 SF | LAWN EDGING

0 SF BLEACHERS

6,997 SF PARK ROADS

QUANTITY ITEM

133,064 SF | SECURITY LTS.

0 SF BALLFIELD LTS.

305 MULTI-PURPOSE CT. LTS.

126,778 SF TENNIS COURT LTS.

8 BACKSTOPS

0 LF PICNIC TABLES

REVISION

9 TOTAL TRASH RECEPTACLES

0 SF BENCHES

QUANTITY

84 STDS.

13 STDS.

LAMBERT COORDINATES:

SHADE OVER PLAY AREA (TYP.)

(PSD #)

CITY OF SAN DIEGO PARK AND RECREATION DEPARTMENT

THE GENERAL DEVELOPMENT PLAN