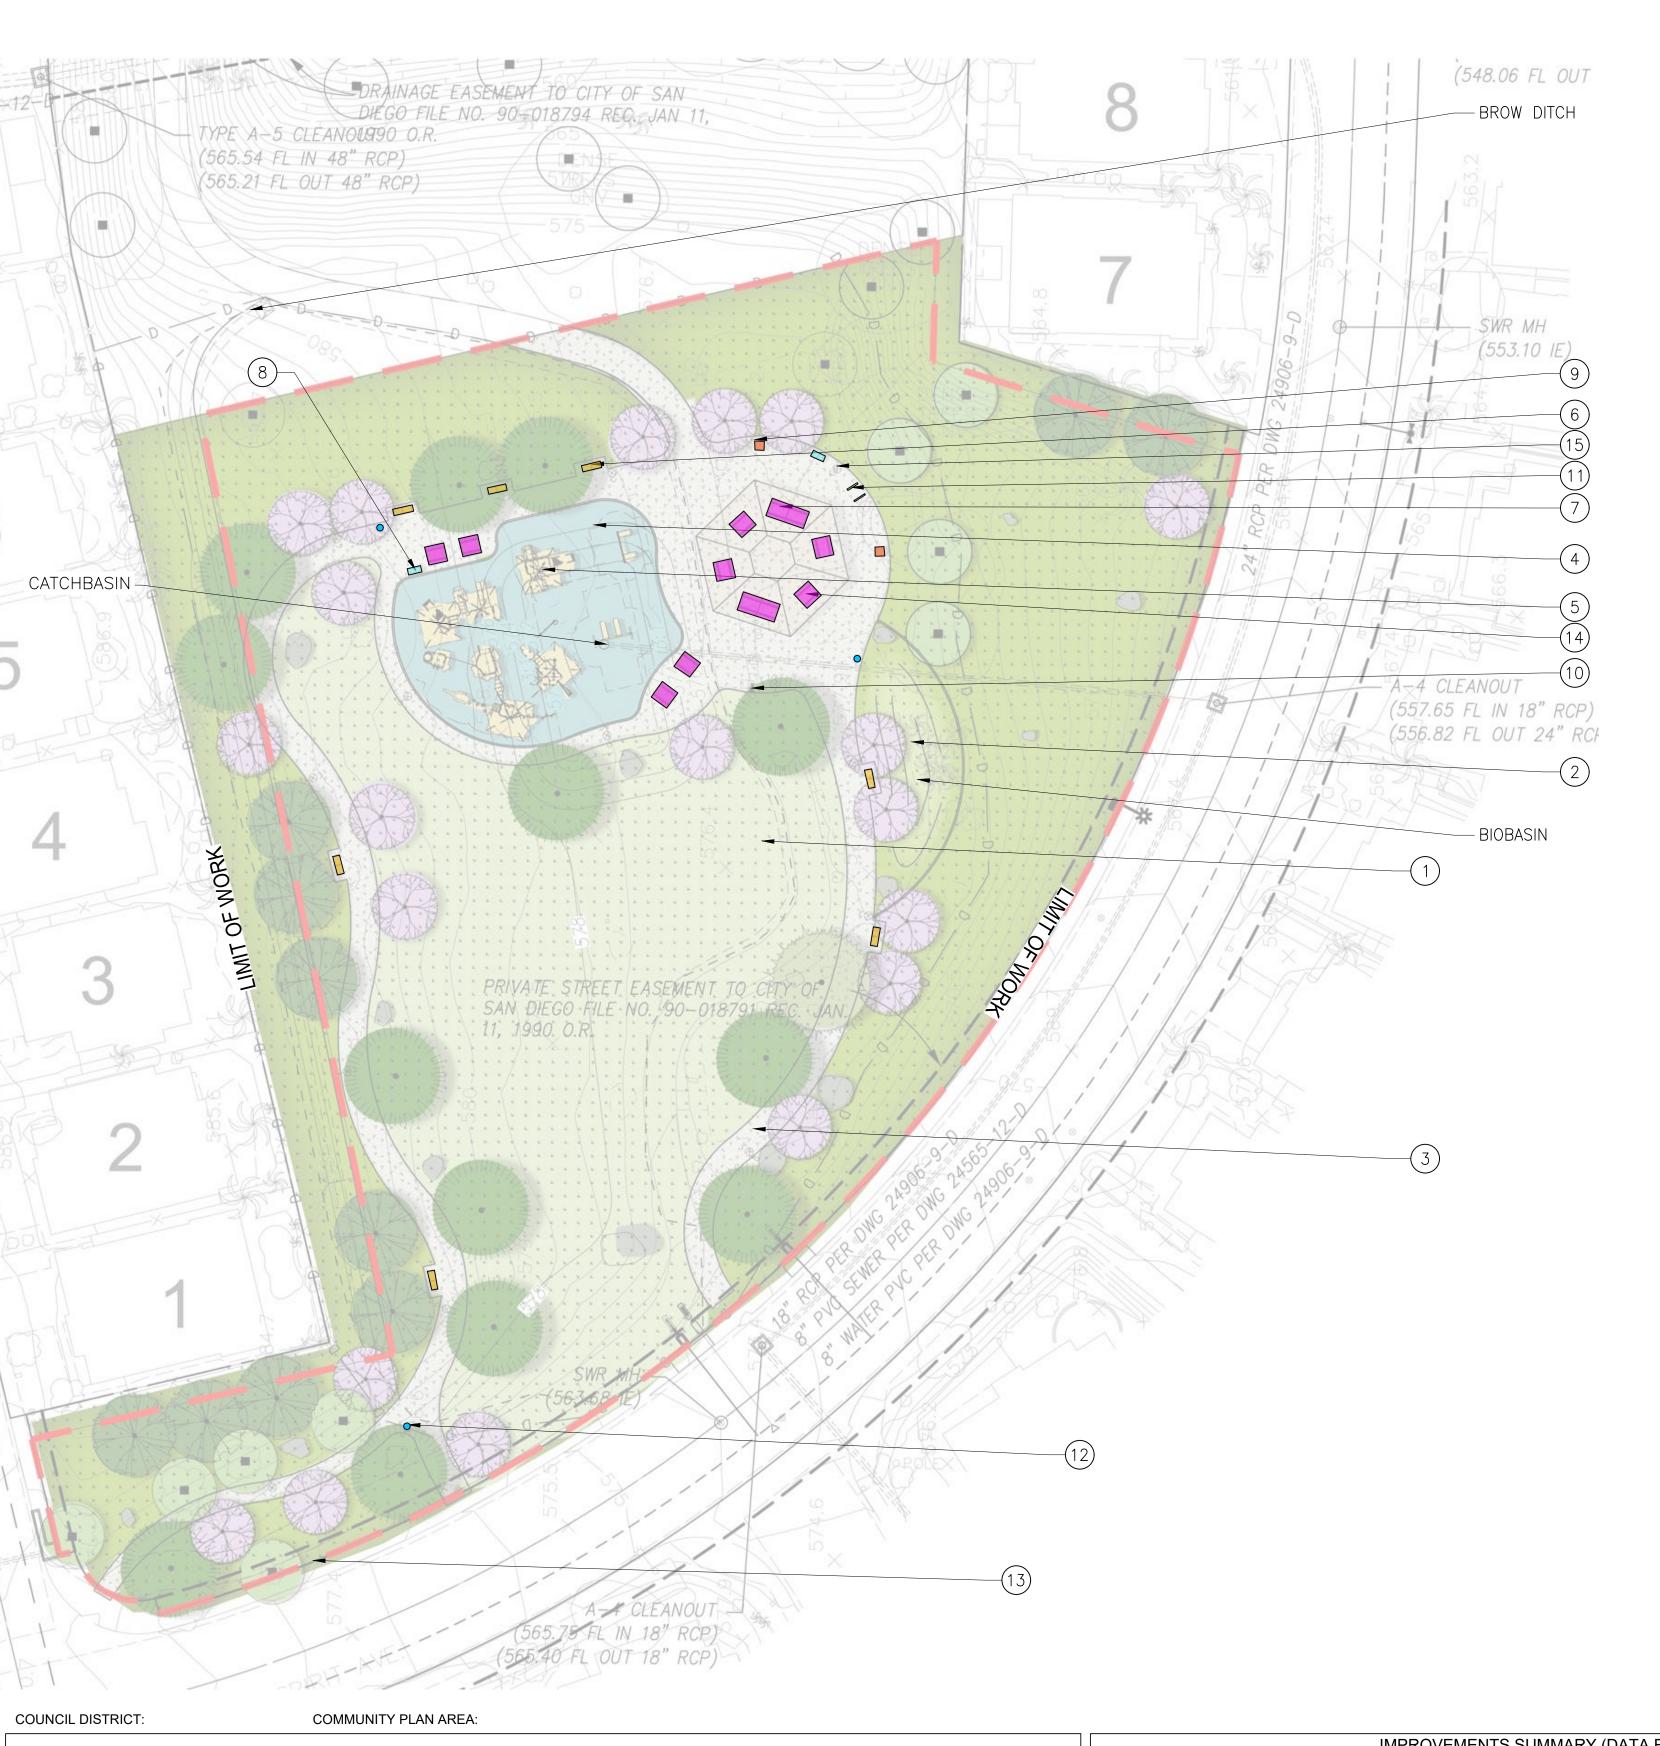

|
| PA        | GE 1 OF 1                                               |       |           |                      | CIP NO.                     | J.O. NO.    | DRWG. NO. |                 |              |                         |           |                         | REVISION                   |          | LAMBERT COORDINATES: 148-1745 | THOMAS BROTHERS PAGE:                    |

|                    | THE GENERAL DEVELOPMENT PLAN |         |
|--------------------|------------------------------|---------|
|                    | SOUTHWEST                    |         |
|                    | NEIGHBORHOOD PARK            |         |
|                    |                              | WBS No. |
| RDINATES: 148-1745 | THOMAS BROTHERS PAGE:        | P-18010 |









#### SITE FURNISHINGS AND AMENITIES



511 -WASTE AND RECYCLING RECEPTACLE "OUTDOOR CREATIONS INC."

420 -BLOCK LEG BENCH "OUTDOOR CREATIONS INC."

PET WASTE STATION







300A -FAMILY BBQ WITH 113 -PEDESTAL TABLE "OUTDOOR CREATIONS INC."





HEX 48 SHADE STRUCTURE "POLIGON"





SYMBOLS ON SITE PLAN INDICATES DISTRIBUTION TYPE.

V = TYPE V

INDICATES LAMP ORIENTATION REFERENCE NOTES: LED HALKHAY/SECURITY LIGHT FIXTURE. SEE LIGHTING FIXTURE SCHEDULE ON SHEET EH. (3) HANDHOLE WITH GROUNDING LUGG, GASKETED NEATHERPROOF COVER AND TAMPERPROOF SCREWG. PROVIDE 2 NUTS FOR EACH ANCHOR BOLT FOR LEVELING. BASE PLATE WITH (4) 5 /4" X 50" X 5 I /4" HOT DIPPED GALVANIZED ANCHOR BOLTS, 26" MIX. INTO FOOTING. 24" DIAMETER CONCRETE BASE. C-I MIX WITH (4) 93 GR. 60 VERTICAL BASS AND 93 GR. 40 TES AT 12