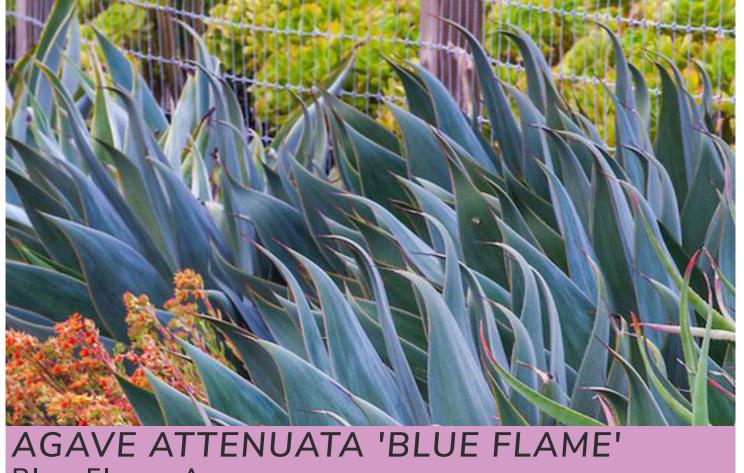

| CIP NO.              | J.O. NO. | DRWG. NO. | D.G. PAVING           | 28,000 SF    | =                |             |                     |            |                   |         |
|      |                      | CIP NO.              | J.O. NO. | DRWG. NO. | BARK MULCH            | 44,500 SF    | -                |             |                     |            |                   |         |
|      |                      | CIP NO.              | J.O. NO. | DRWG. NO. | FLAGSTONE             | 6,000 SF     | =                |             |                     |            | REVISION          |         |

CITY OF SAN DIEGO PARK AND RECREATION DEPARTMENT

THE GENERAL DEVELOPMENT PLAN

## EPOCA NEIGHBORHOOD PARK

NEIGHBORHOOD PARK





AEONIUM 'DINNER PLATE' Dinner Plate Aeonium



Blue Flame Agave



AGAVE 'WEBERI' Weberi Agave



Always Red Aloe



Blue Elf Aloe



ASPARAGUS DENSIFLORUS 'MYERS' Foxtail Fern



BOUGAINVILLEA 'OO LA LA' Oo La La Bougainvillea



CRASSULA 'BLUEBIRD' Bluebird Crassula



DIANELLA 'CLARITY BLUE' Clarity Blue™ Dianella



FURCRAEA FOETIDA 'MEDIOPICTA' Giant False Agave



SESLERIA AUTUMNALIS Autumn Moor Grass

KEY MAP - N.T.S.



ACCENT PLANTING IMAGERY

| COUNCIL E | DISTRICT:            | COMMUNITY PLAN AREA: |          |           |                       |              |                  |             |                     |           |                   |         |
|-----------|----------------------|----------------------|----------|-----------|-----------------------|--------------|------------------|-------------|---------------