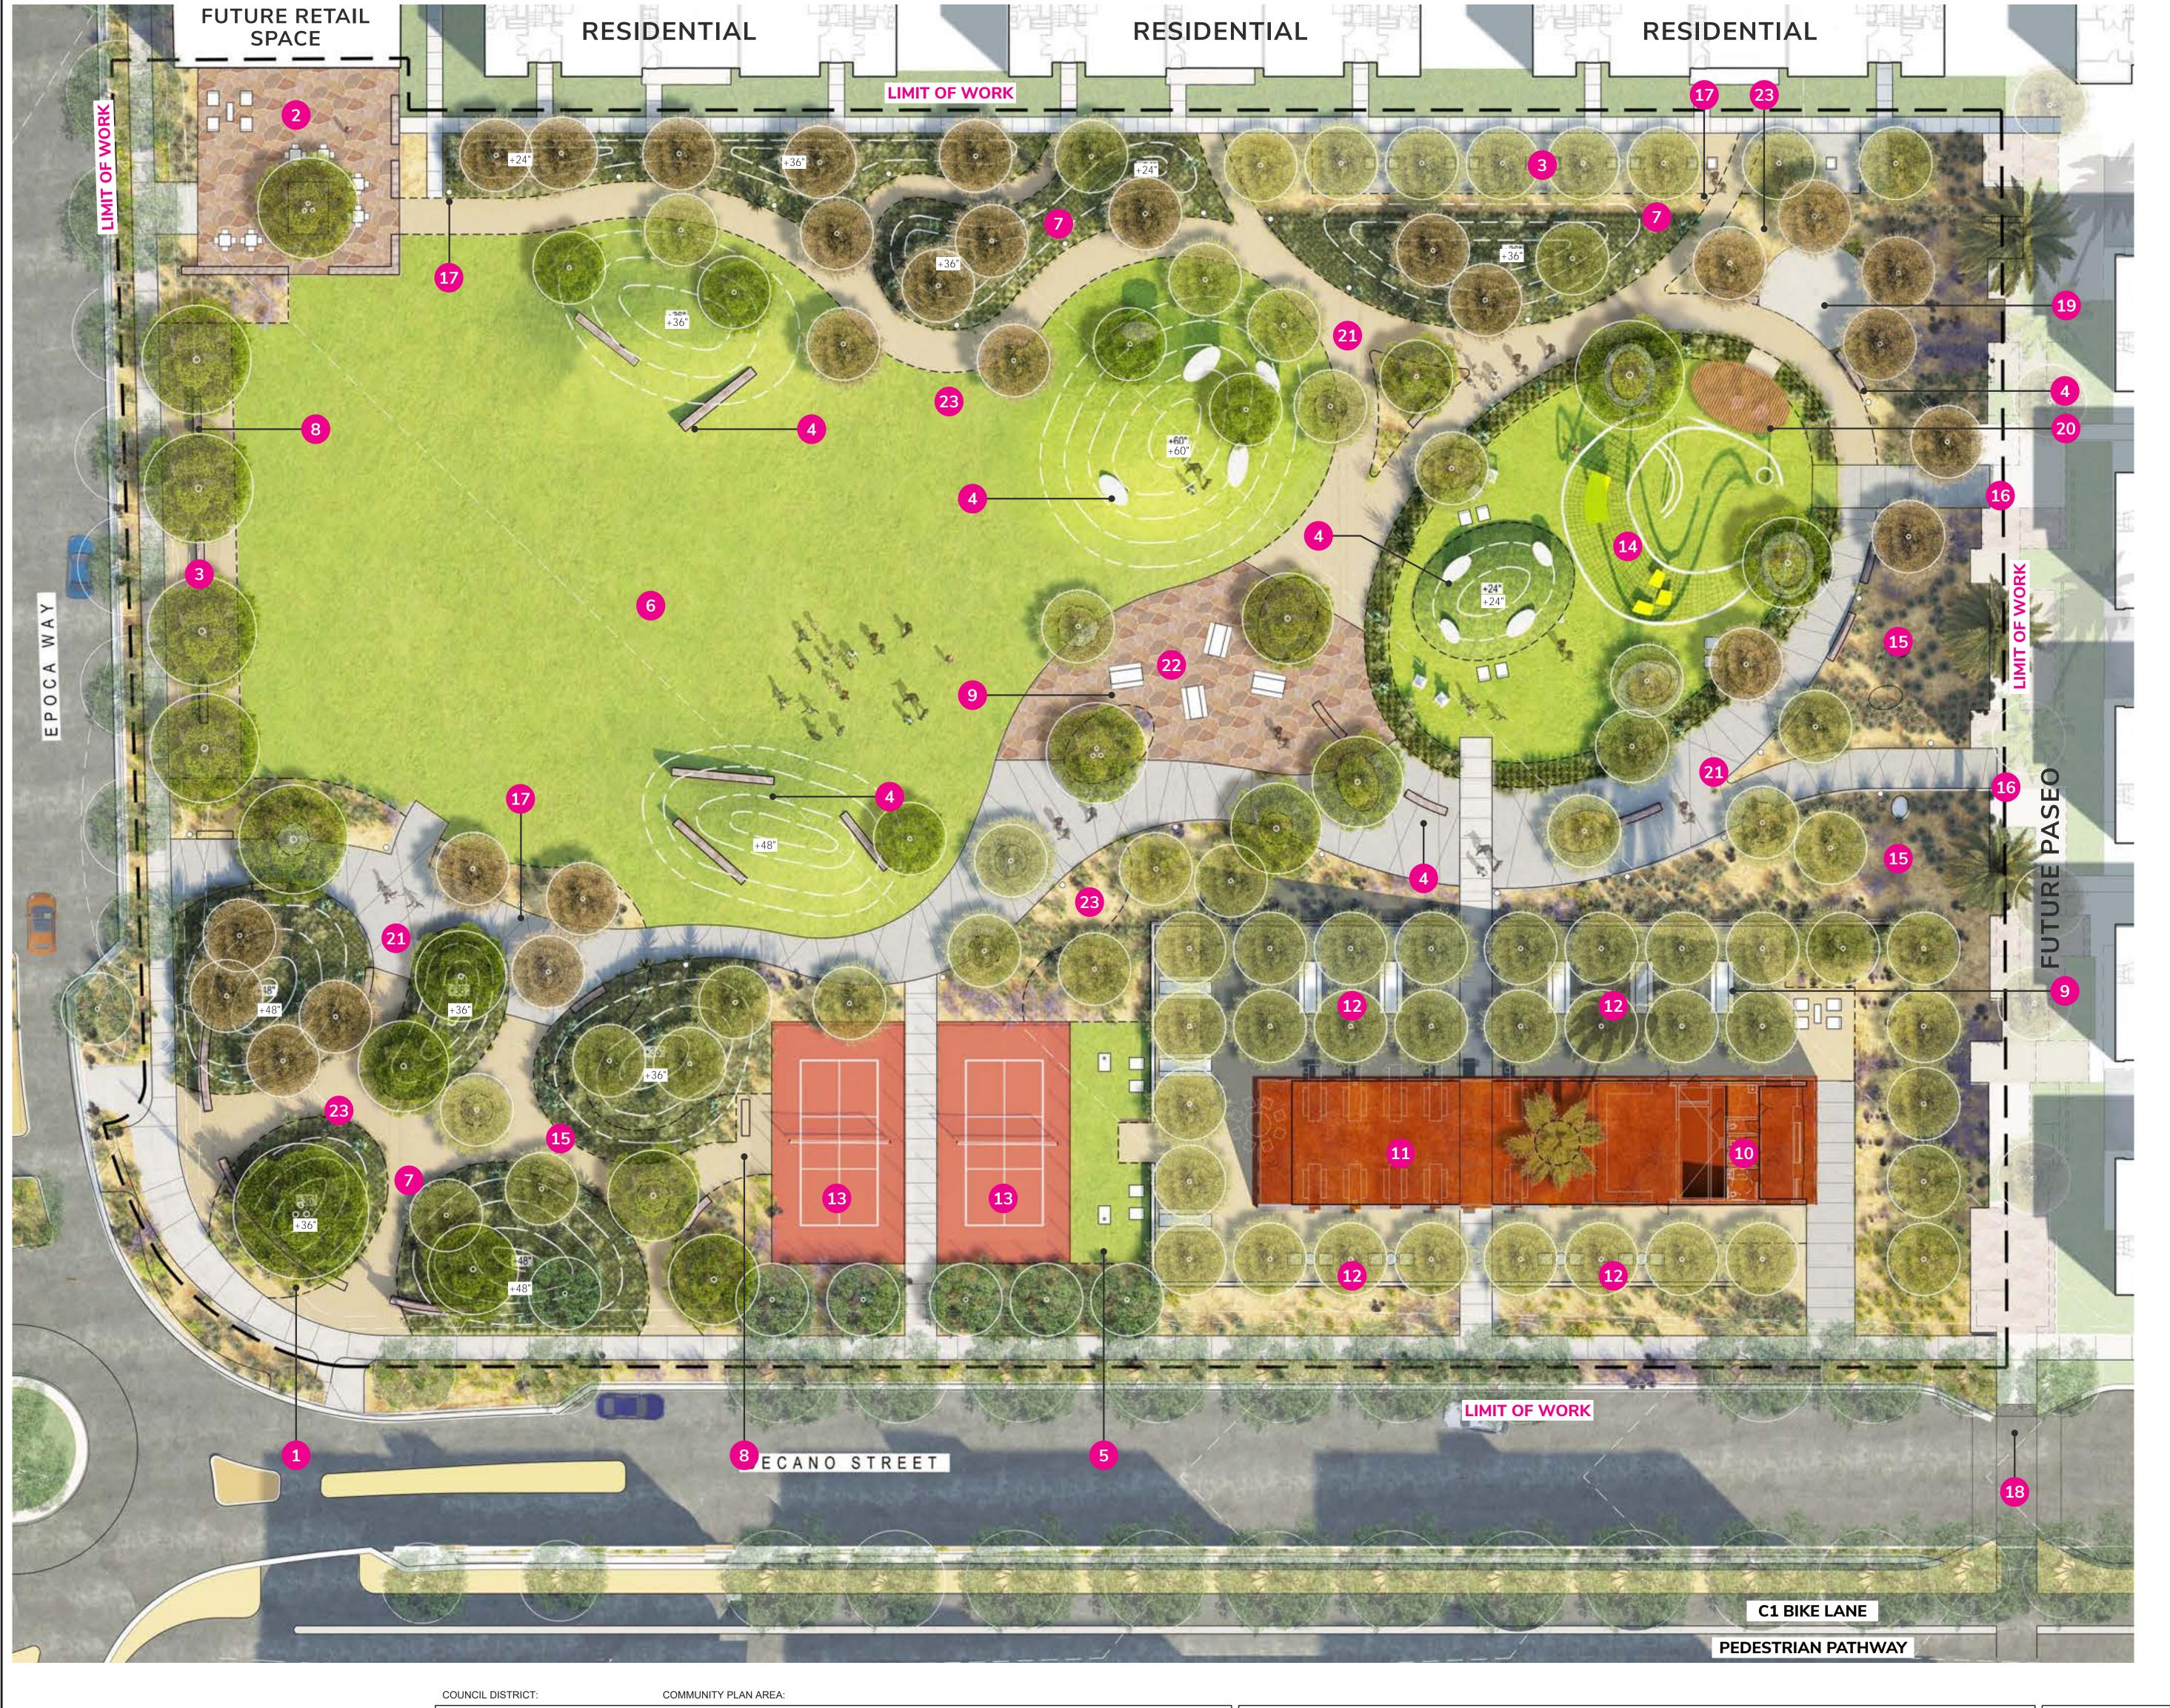

| <u>Project Name:</u>                                  | Date Reviewed:     |
|-------------------------------------------------------|--------------------|
| 3 Roots Community Park (Bruce Brown Community Park)   | November 19, 2020  |
| Allied Gardens Community Park (Dog Off-Leash Area)    | April 20, 2023     |
| Balboa Park Natural History Museum Gardens            | October 21, 2021   |
| Beyer Community Park                                  | September 17, 2020 |
| Boone Elementary School Joint Use Facility            | February 17, 2022  |
| Chollas Triangle Park                                 | November 17, 2022  |
| Eastbourne Neighborhood Park                          | February 16, 2023  |
| Emerson Elementary School Joint Use Facility          | May 19, 2022       |
| Epoca Neighborhood Park                               | September 15, 2022 |
| Eugene Brucker Education Center (Dog Off-Leash Area)  | April 21, 2022     |
| Hidden Trails Neighborhood Park                       | January 21, 2021   |
| John Baca Neighborhood Park                           | June 17, 2021      |
| Junipers Neighborhood Park                            | April 15, 2021     |
| Linda Vista Community Park (Community Garden)         | April 21, 2022     |
| Marston Middle School Joint Use Facility              | January 20, 2022   |
| Martinez Neighborhood Park                            | September 15, 2022 |
| Mission Bay High School Joint Use Facility            | February 17, 2022  |
| Mission Gorge Park                                    | January 21, 2021   |
| Normal Heights Elementary Joint Use Facility          | March 17, 2022     |
| North Park Community Park (Dog Off-Leash Area)        | May 19, 2022       |
| Shoal Creek Neighborhood Park                         | February 16, 2023  |
| Southwest Neighborhood Park (Grove Neighborhood Park) | February 18, 2021  |