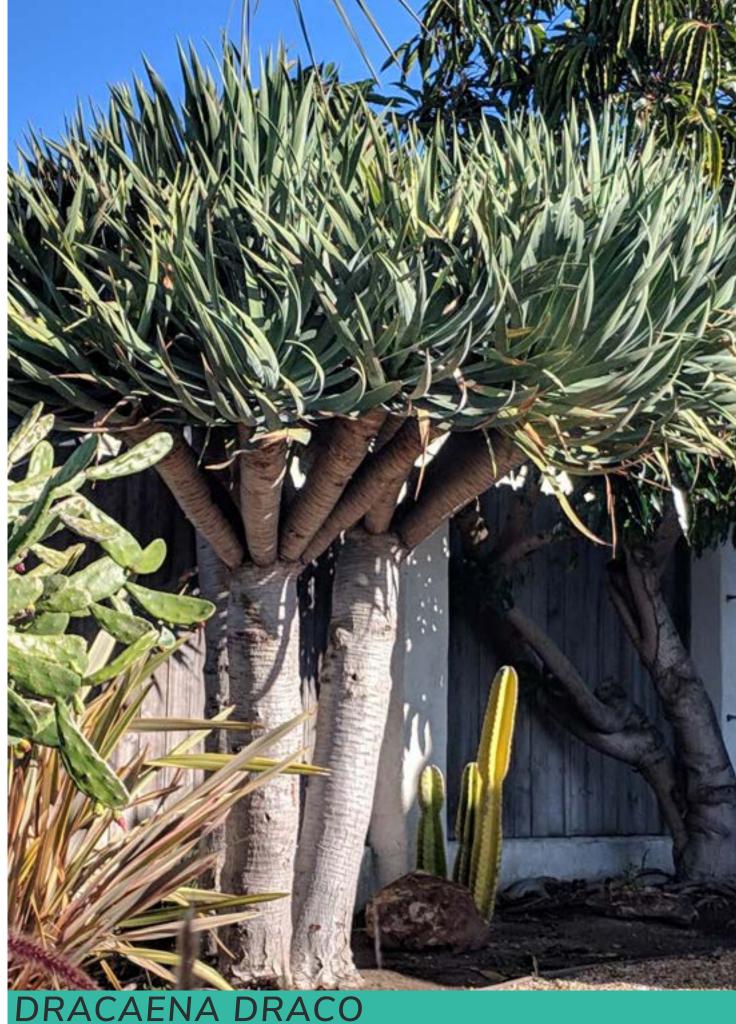

| CIP NO.              | J.O. NO. | DRWG. NO. | D.G. PAVING           | 10,500 SF    | PARKING STALLS - STD. | 11 EA      |                     |           |                   |         |
|           |                      | CIP NO.              | J.O. NO. | DRWG. NO. | BARK MULCH            | 47,000 SF    | ACCESS. PARKING STALL | S 1 EA     |                     |           |                   |         |
|           |                      | CIP NO.              | J.O. NO. | DRWG. NO. | AC PARKING LOT        | 4,500 SF     |                       |            |                     |           | REVISION          |         |

CITY OF SAN DIEGO PARK AND RECREATION DEPARTMENT

THE GENERAL DEVELOPMENT PLAN

# MARTINEZ NEIGHBORHOOD PARK

NEIGHBORHOOD PARK

PTS-0701246













ALOE 'LEO 3711'

Super Red Aloe



CEREUS PERUVIANUS

Peruvian Cactus





Dragon Tree





SENSORY PLANTING IMAGERY

Mexican Fence Post Cactus

| COUNCIL D | ISTRICT:             | COMMUNITY PLAN AREA: |          |           |                       |                 |                       |                     |                     |           |                   |          |  |
|-----------|----------------------|----------------------|----------|-----------|-----------------------|-----------------|-----------------------|---------------------|---------------------|-----------|-------------------|----------|--|
|           |                      |                      |          |           |                       | IMPROVEMENTS SI | JMMARY (DA            | ATA FROM AS-BUILT D |