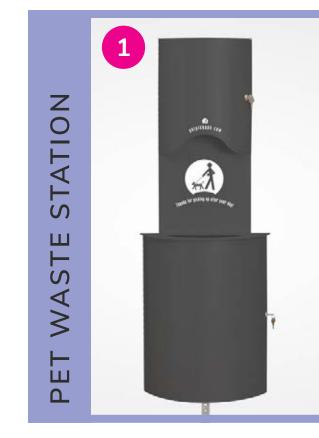

1'-0"

CIP NO.

CIP NO.

CIP NO.

CIP NO.

CIP NO.

J.O. NO.

J.O. NO.

J.O. NO.

J.O. NO.

J.O. NO.

DRWG. NO.

DRWG. NO.

DRWG. NO.

DRWG. NO.

DRWG. NO.



15 GAL. SHRUBS / G.C. 4,000 +/- EA RESTROOM

5 GAL. VINES

D.G. PAVING

BARK MULCH

AC PARKING LOT

NATURAL PAVING

500 +/- EA SPORTS COURTS

4,500 SF

19,300 SF SPORTS SURFACING

10,500 SF PARKING STALLS - STD.

47,000 SF ACCESS. PARKING STALLS 1 EA

1 EA SECURITY LIGHTS

3,825 SF

11 EA

4,250 SF MULTI-PURPOSE COURT LIGHTS 4 MONUMENT SIGN

27 TRASH RECEPTACLES

REVISION

15 EA

1 EA

PTS-0701246

NEIGHBORHOOD PARK

p. 16

16' 32'

Scale: 1/16" = 1'-0"

CIP NO.

CIP NO.

CIP NO.

CIP NO.

CIP NO.

CIP NO.

J.O. NO.

J.O. NO.

J.O. NO.

J.O. NO.

J.O. NO.

J.O. NO.

DRWG. NO.

DRWG. NO.

DRWG. NO.

DRWG. NO.

DRWG. NO.

DRWG. NO.

















|   | D   | OG       | PARK     |     |
|---|-----|----------|----------|-----|
|   |     |          |          |     |
|   | 0   | 10'      | 20'      | 40' |
|   |     |          |          |     |
| N | Sca | le: 1" = | = 10'-0" |     |

| COUNCIL L | JISTRICT:            | COMMUNITY PLAN AREA: |          |           |                       |              |                       |            |                     |           |                   |      |
|-----------|----------------------|----------------------|----------|-----------|-----------------------|--------------|-----------------------|------------|---------------------|-----------|-------------------|------|
|           |                      |                      |          |           |