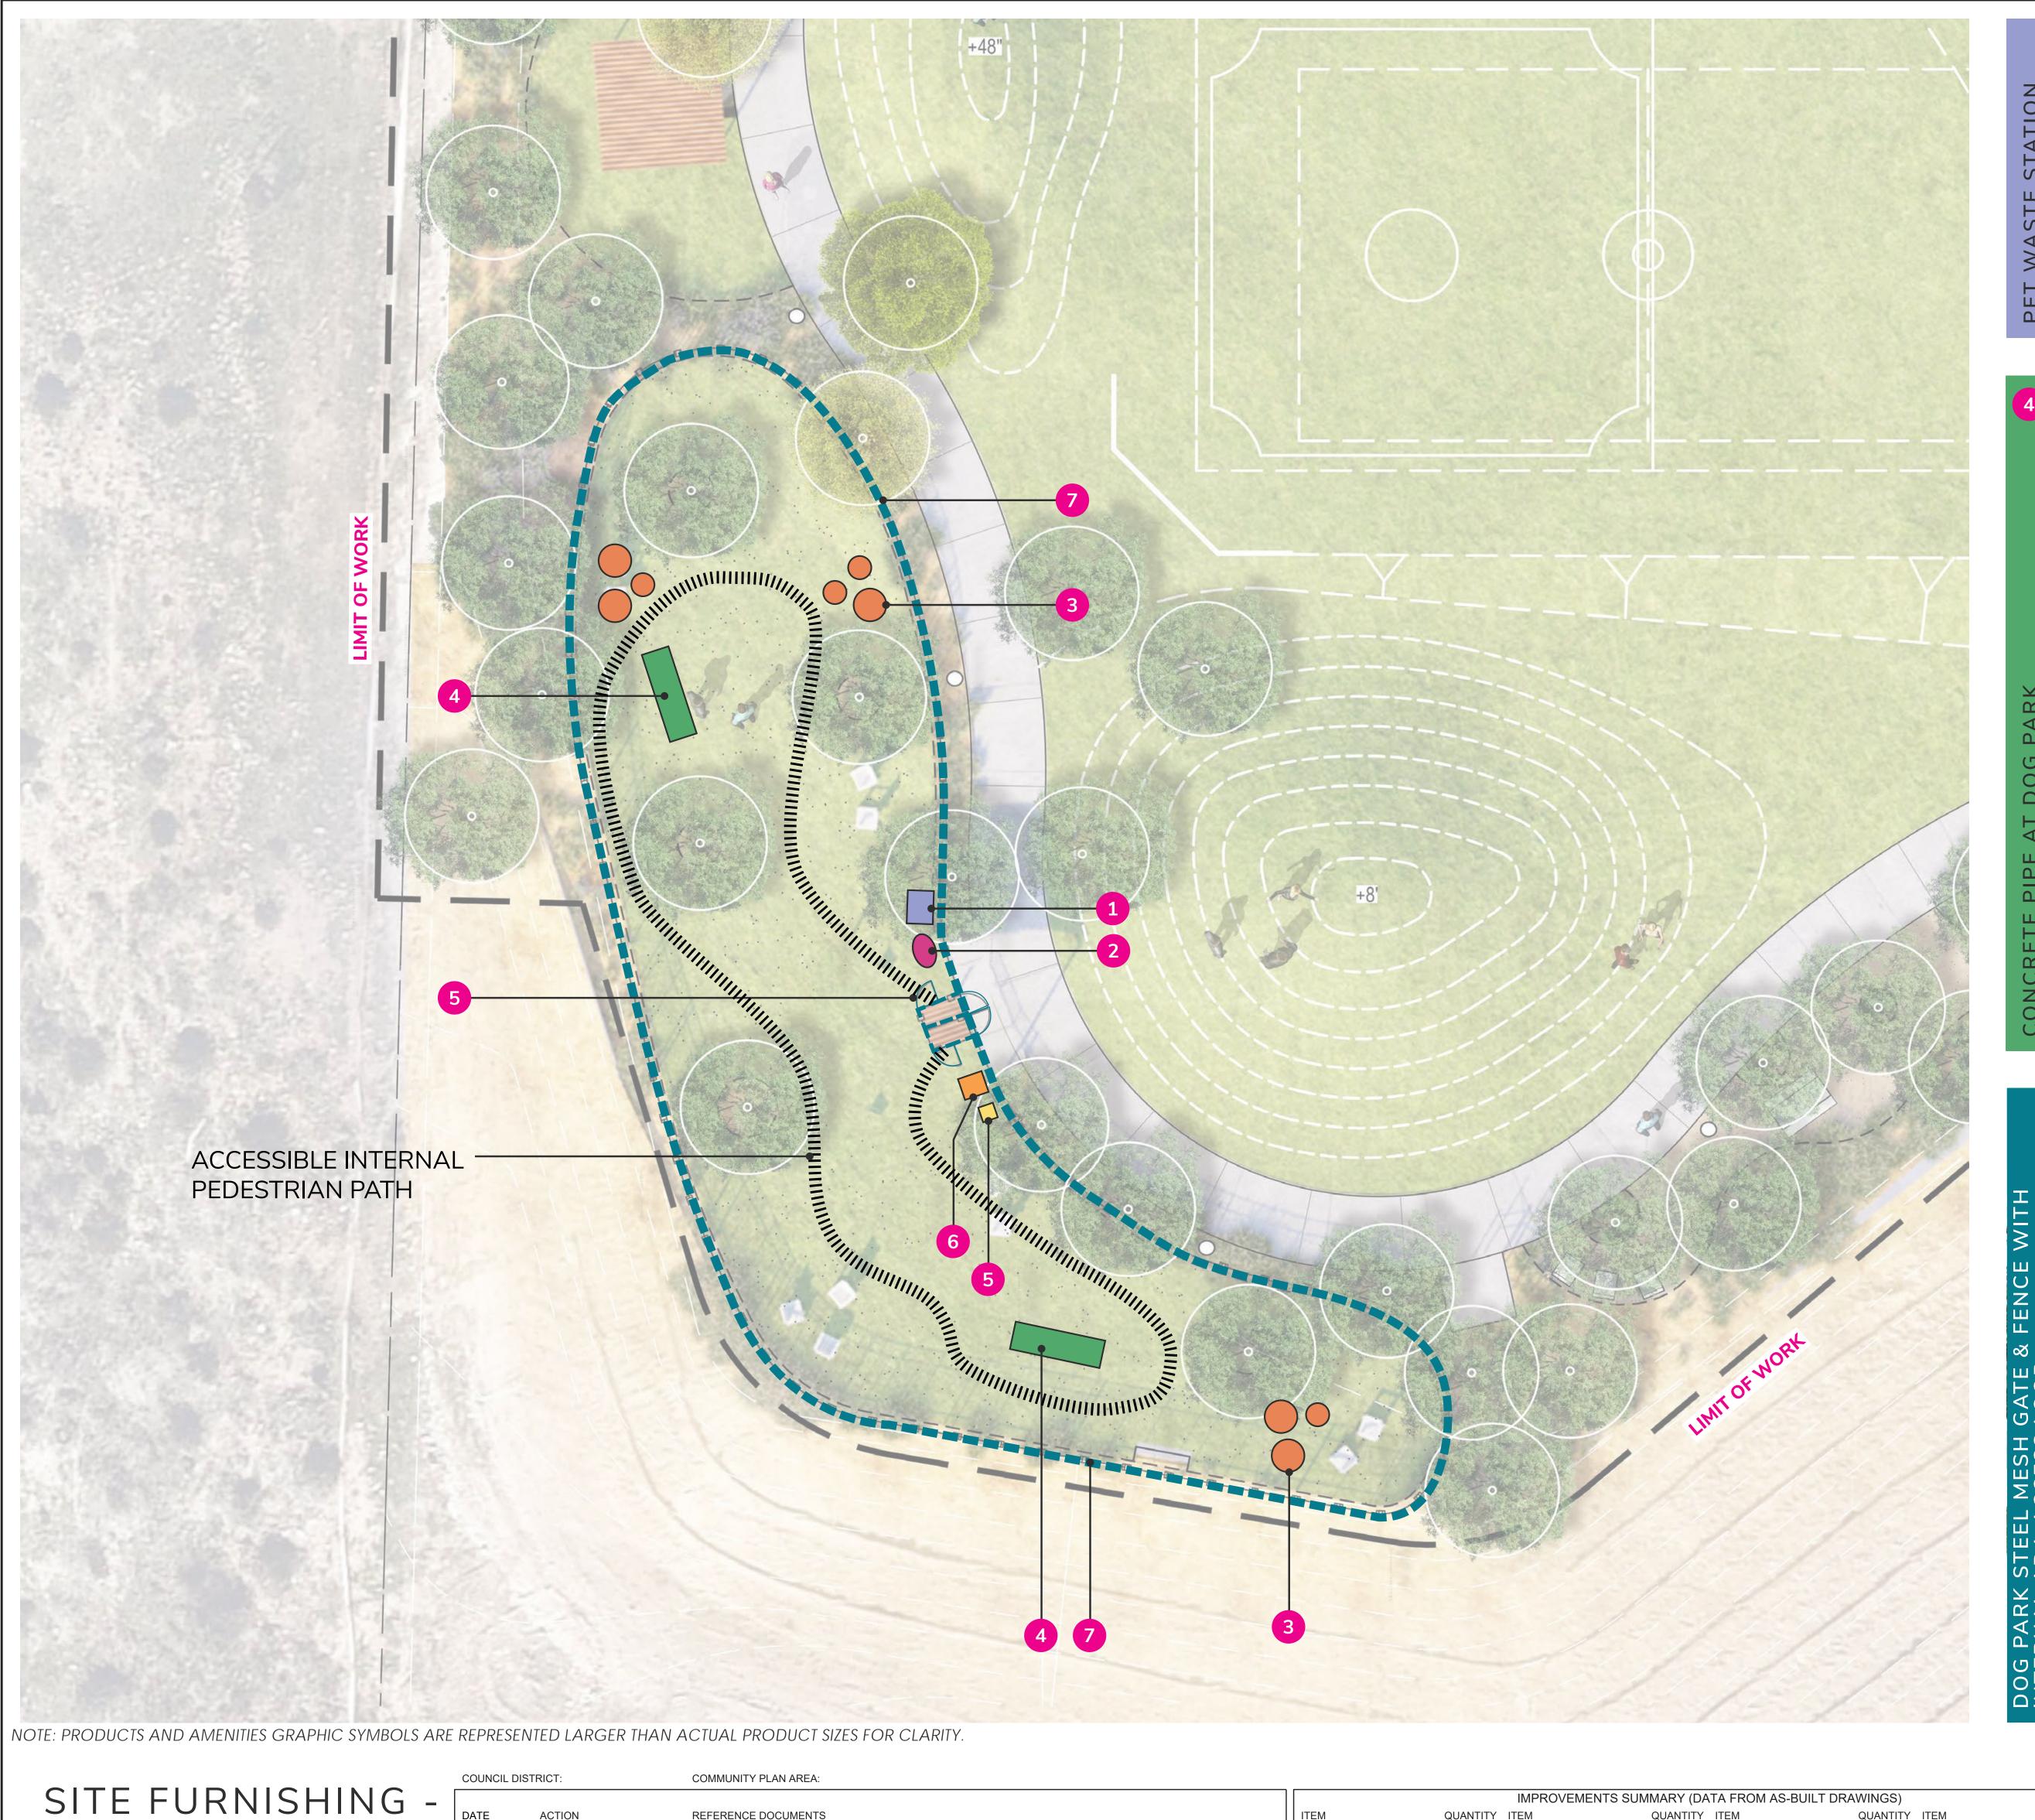

= 1'-0"

CIP NO.

CIP NO.

CIP NO.

CIP NO.

CIP NO.

J.O. NO.

J.O. NO.

J.O. NO.

J.O. NO.

J.O. NO.

DRWG. NO.

DRWG. NO.

DRWG. NO.

DRWG. NO.

DRWG. NO.



15 GAL. SHRUBS / G.C. 4,000 +/- EA RESTROOM

5 GAL. VINES

D.G. PAVING

BARK MULCH

AC PARKING LOT

NATURAL PAVING

500 +/- EA SPORTS COURTS

4,500 SF

19,300 SF SPORTS SURFACING

10,500 SF PARKING STALLS - STD.

47,000 SF ACCESS. PARKING STALLS 1 EA

1 EA SECURITY LIGHTS

3,825 SF

11 EA

4,250 SF MULTI-PURPOSE COURT LIGHTS 4 MONUMENT SIGN

27 TRASH RECEPTACLES

REVISION

15 EA

1 EA

PTS-0701246

NEIGHBORHOOD PARK

p. 16

16' 32'

Scale: 1/16" = 1'-0"

CIP NO.

CIP NO.

CIP NO.

CIP NO.

CIP NO.

CIP NO.

J.O. NO.

J.O. NO.

J.O. NO.

J.O. NO.

J.O. NO.

J.O. NO.

DRWG. NO.

DRWG. NO.

DRWG. NO.

DRWG. NO.

DRWG. NO.

DRWG. NO.

















|   | D   | OG       | PARK     |     |
|---|-----|----------|----------|-----|
|   |     |          |          |     |
|   | 0   | 10'      | 20'      | 40' |
|   |     |          |          |     |
| N | Sca | le: 1" = | = 10'-0" |     |

| COUNCIL L | JISTRICT:            | COMMUNITY PLAN AREA: |          |           |                       |              |                       |            |                     |           |                   |      |
|-----------|----------------------|----------------------|----------|-----------|-----------------------|--------------|-----------------------|------------|---------------------|-----------|-------------------|------|
|           |                      |                      |          |           |