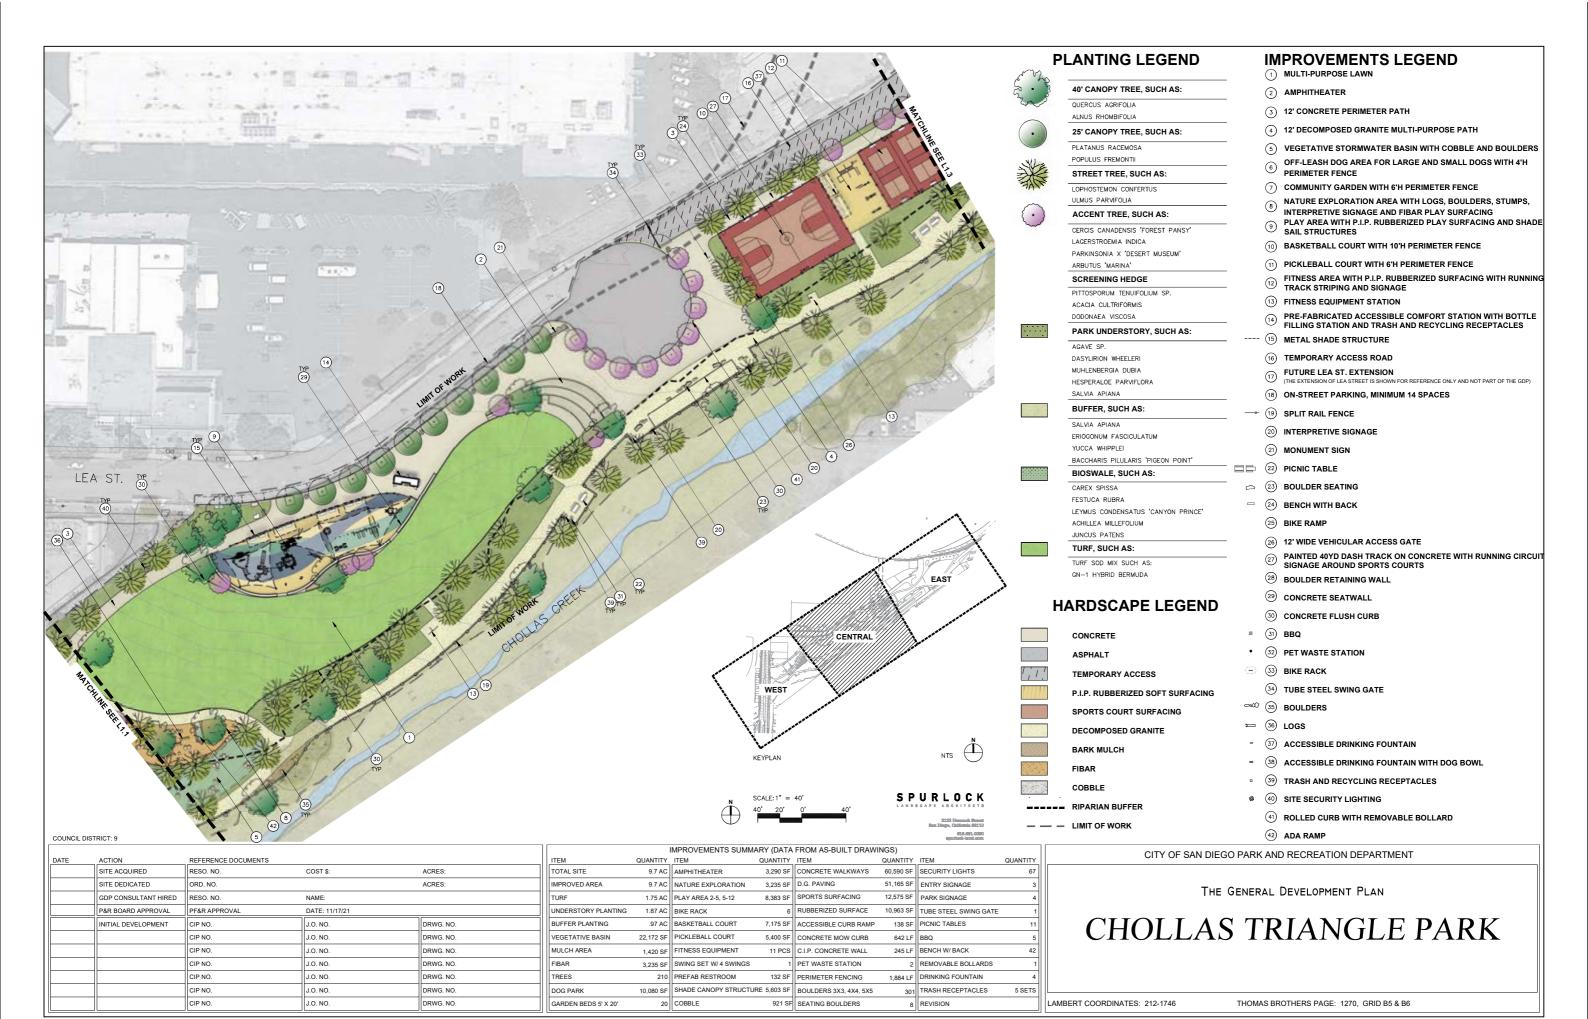

| <u>Project Name:</u>                                  | Date Reviewed:     |
|-------------------------------------------------------|--------------------|
| 3 Roots Community Park (Bruce Brown Community Park)   | November 19, 2020  |
| Allied Gardens Community Park (Dog Off-Leash Area)    | April 20, 2023     |
| Balboa Park Natural History Museum Gardens            | October 21, 2021   |
| Beyer Community Park                                  | September 17, 2020 |
| Boone Elementary School Joint Use Facility            | February 17, 2022  |
| Chollas Triangle Park                                 | November 17, 2022  |
| Eastbourne Neighborhood Park                          | February 16, 2023  |
| Emerson Elementary School Joint Use Facility          | May 19, 2022       |
| Epoca Neighborhood Park                               | September 15, 2022 |
| Eugene Brucker Education Center (Dog Off-Leash Area)  | April 21, 2022     |
| Hidden Trails Neighborhood Park                       | January 21, 2021   |
| John Baca Neighborhood Park                           | June 17, 2021      |
| Junipers Neighborhood Park                            | April 15, 2021     |
| Linda Vista Community Park (Community Garden)         | April 21, 2022     |
| Marston Middle School Joint Use Facility              | January 20, 2022   |
| Martinez Neighborhood Park                            | September 15, 2022 |
| Mission Bay High School Joint Use Facility            | February 17, 2022  |
| Mission Gorge Park                                    | January 21, 2021   |
| Normal Heights Elementary Joint Use Facility          | March 17, 2022     |
| North Park Community Park (Dog Off-Leash Area)        | May 19, 2022       |
| Shoal Creek Neighborhood Park                         | February 16, 2023  |
| Southwest Neighborhood Park (Grove Neighborhood Park) | February 18, 2021  |