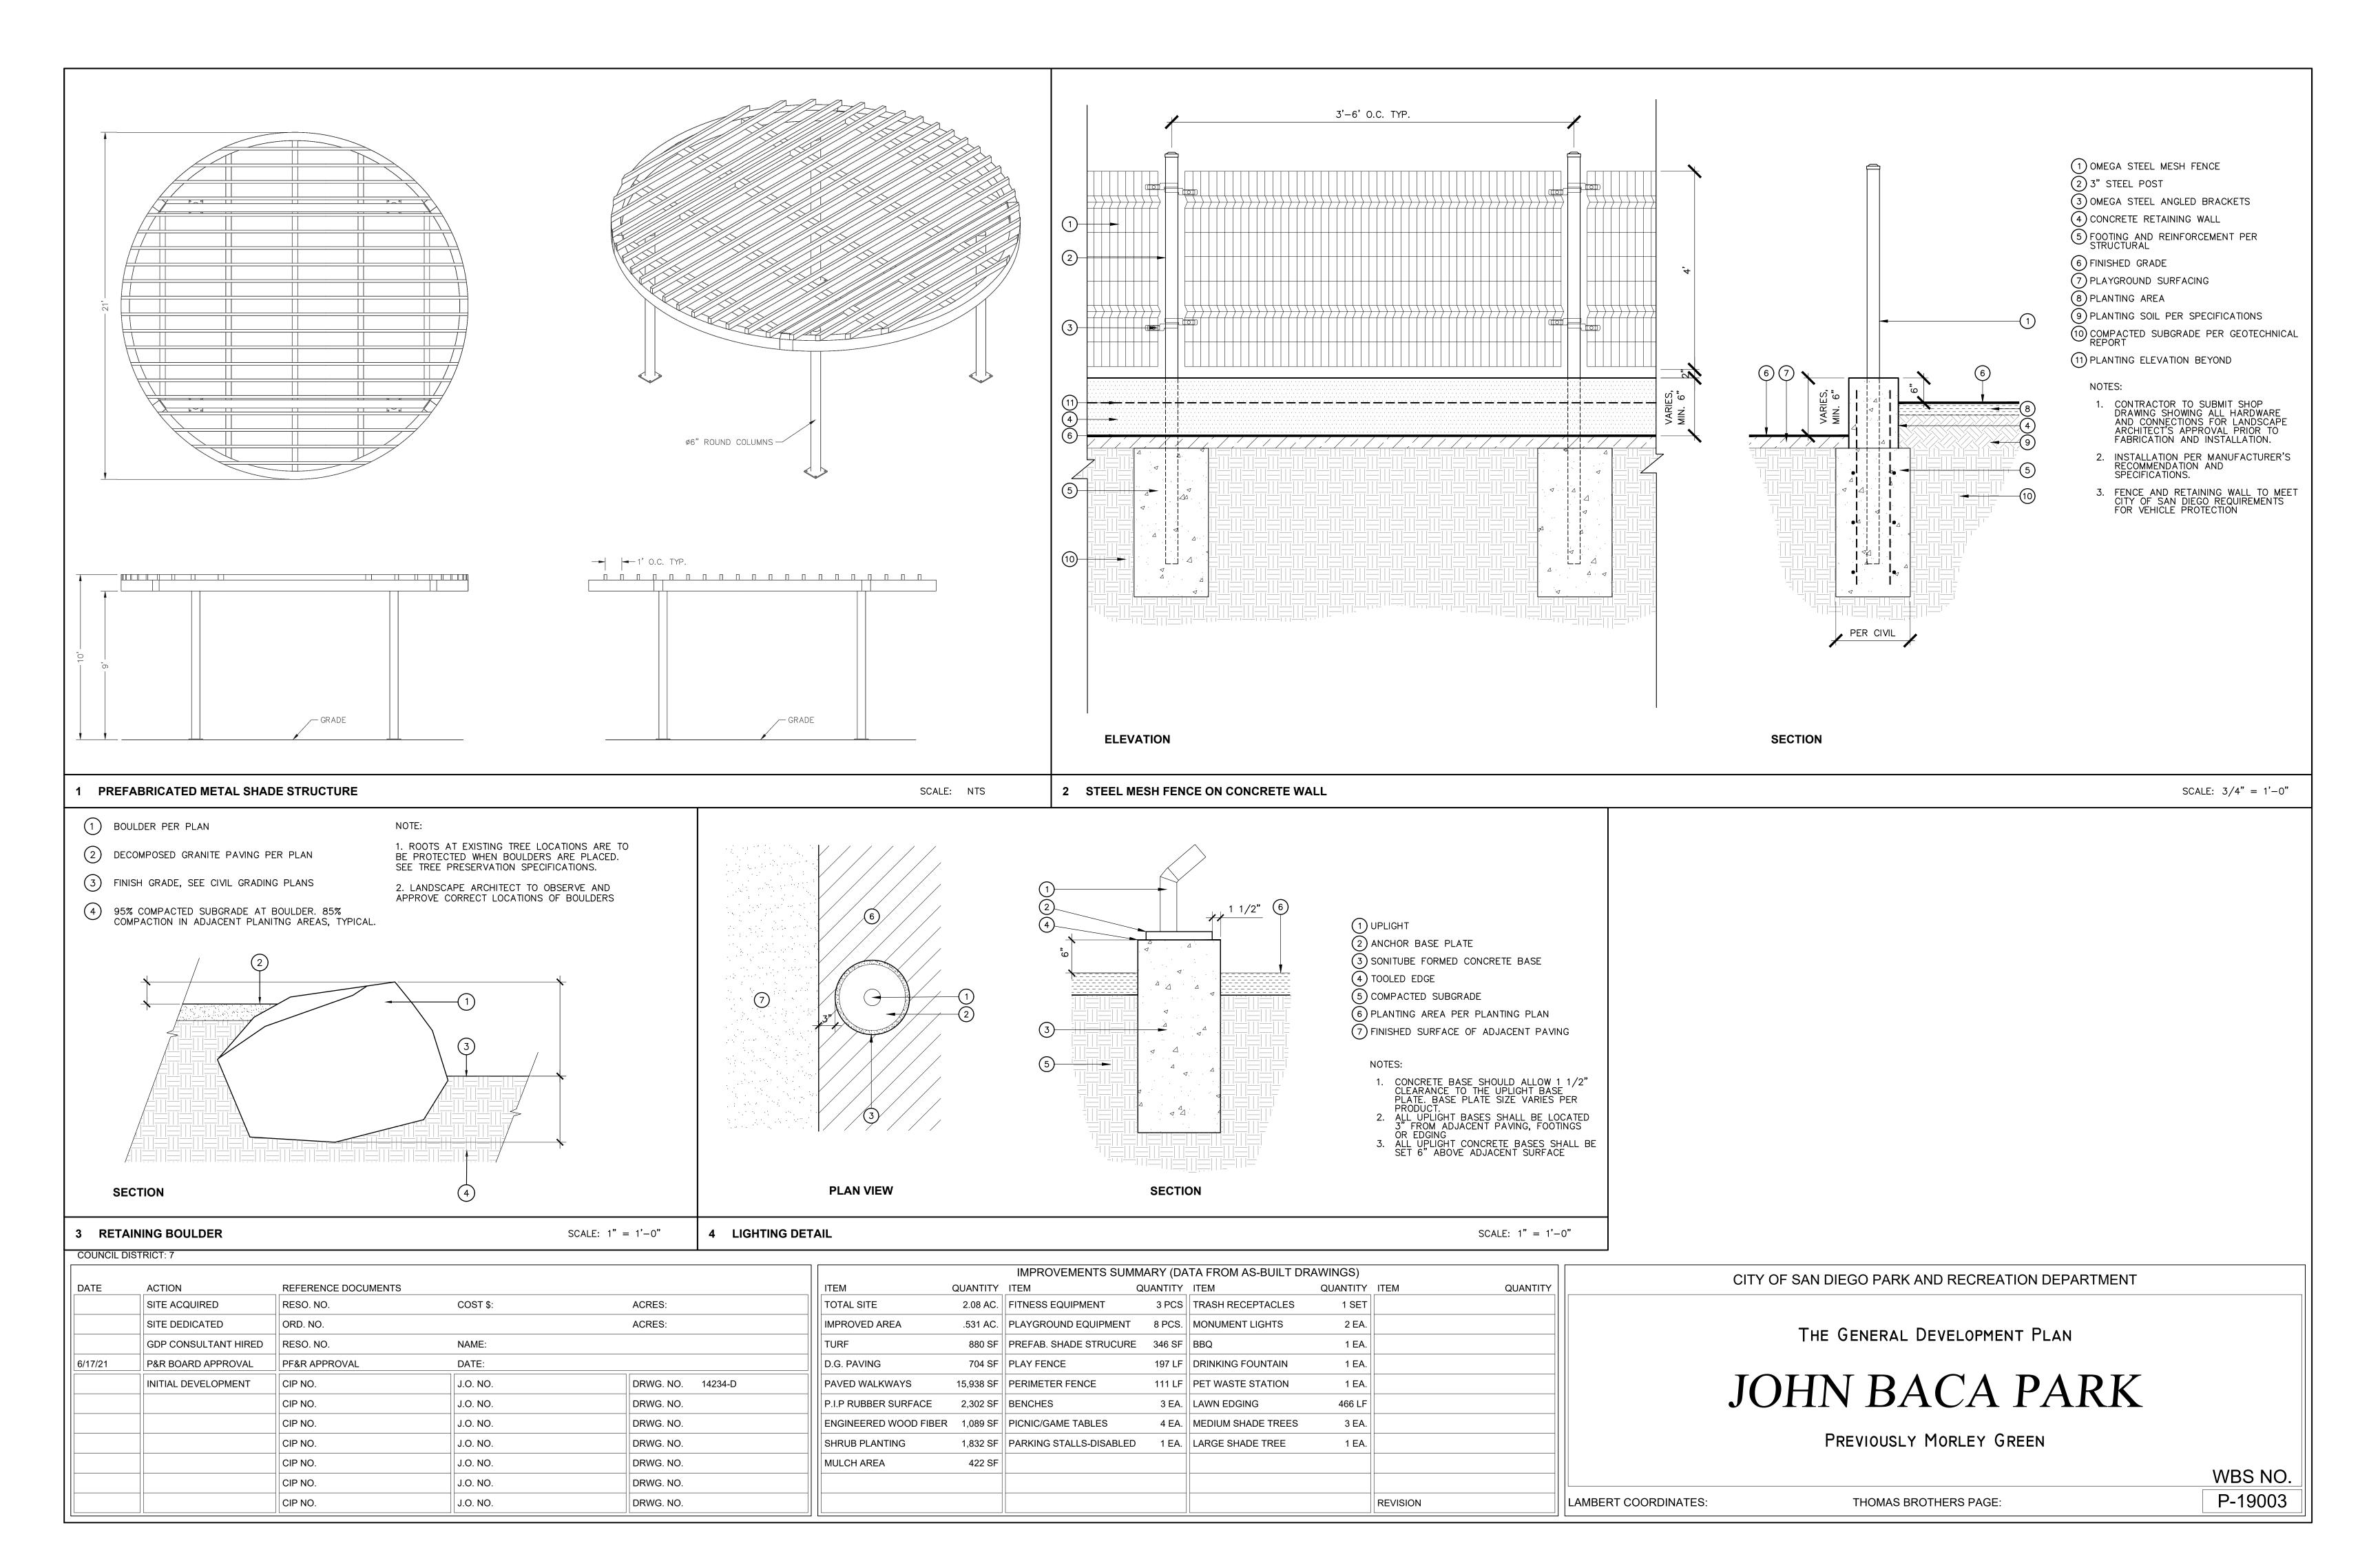

SHADE TREES  | 3 EA.    |               |                |    |
| SHRUB PLANTING        | 1,832 SF  | PARKING STALLS-DISABLED | 1 EA.     | LARGE SHADE TREE    | 1 EA.    |               |                |    |
| MULCH AREA            | 422 SF    |                         |           |                     |          |               |                |    |
|                       |           |                         |           |                     |          |               |                |    |
|                       |           |                         |           |                     |          | REVISION      |                | LΑ |
|                       |           |                         |           |                     |          |               |                |    |



# SITE ELEMENTS



































Hardscape

2 - 5 STRUCTURE















<u>Hardscape</u>







COUNCIL DISTRICT: 7

| DATE    | ACTION               | REFERENCE DOCUMENTS |          |                   |
|---------|----------------------|---------------------|----------|-------------------|
|         | SITE ACQUIRED        | RESO. NO.           | COST \$: | ACRES:            |
|         | SITE DEDICATED       | ORD. NO.            |          | ACRES:            |
|         | GDP CONSULTANT HIRED | RESO. NO.           | NAME:    |                   |
| 6/17/21 | P&R BOARD APPROVAL   | PF&R APPROVAL       | DATE:    |                   |
|         | INITIAL DEVELOPMENT  | CIP NO.             | J.O. NO. | DRWG. NO. 14234-D |
|         |                      | CIP NO.