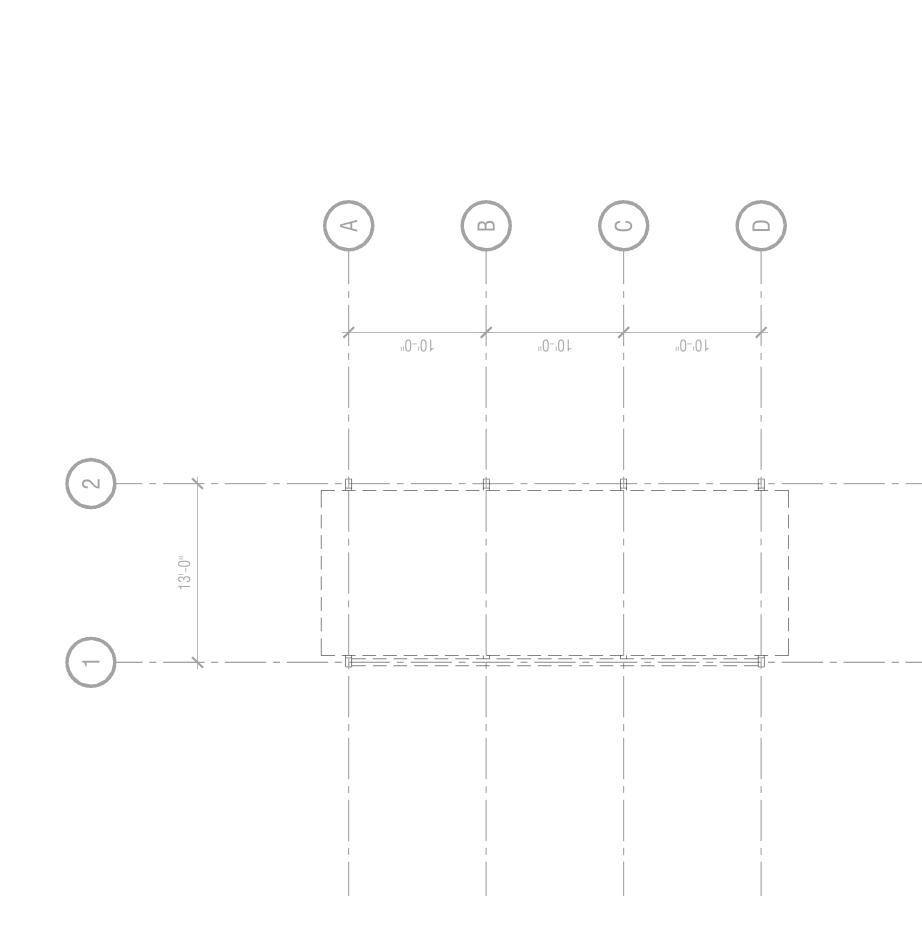

| MONUMENT SIGN     | 1    | EΑ   |
| NATURAL PAVING        | 19,300 S    | F SPORTS SURFACING      | 3,825   | SF   |                      |         |      |                   |      |      |
| D.G. PAVING           | 10,500 S    | F PARKING STALLS - STD. | 11      | EA   |                      |         |      |                   |      |      |
| BARK MULCH            | 47,000 S    | F ACCESS. PARKING STAL  | LS 1    | EA   |                      |         |      |                   |      |      |
| AC PARKING LOT        | 4,500 S     | F                       |         |      |                      |         |      | REVISION          |      |      |

THE GENERAL DEVELOPMENT PLAN

CITY OF SAN DIEGO PARK AND RECREATION DEPARTMENT

MARTINEZ NEIGHBORHOOD PARK

NEIGHBORHOOD PARK



















PLANS, ELEVATIONS AND GRAPHIC RENDERINGS PROVIDED BY ARCHITECTURAL CONSULTANT.

ARCHITECTURE -PICNIC SHELTER

| • | 0     | 8'   | 16'     | 32' |
|---|-------|------|---------|-----|
| N | Scale | 1/0" | = 1'-0" |     |

| TY ITEM SF FENCING EA BBQ |
|---------------------------|
| SF FENCING                |
|                           |
| EA BBQ                    |
|                           |
| EA BENCHES                |
| EA PICNIC TABLES          |
| LF TABLES                 |
| 27 TRASH RECEPTACLES      |
| 4 MONUMENT SIGN           |
|                           |
|                           |
|                           |
| REVISION                  |
| 20 E                      |

CITY OF SAN DIEGO PARK AND RECREATION DEPARTMENT

THE GENERAL DEVELOPMENT PLAN

# MAR