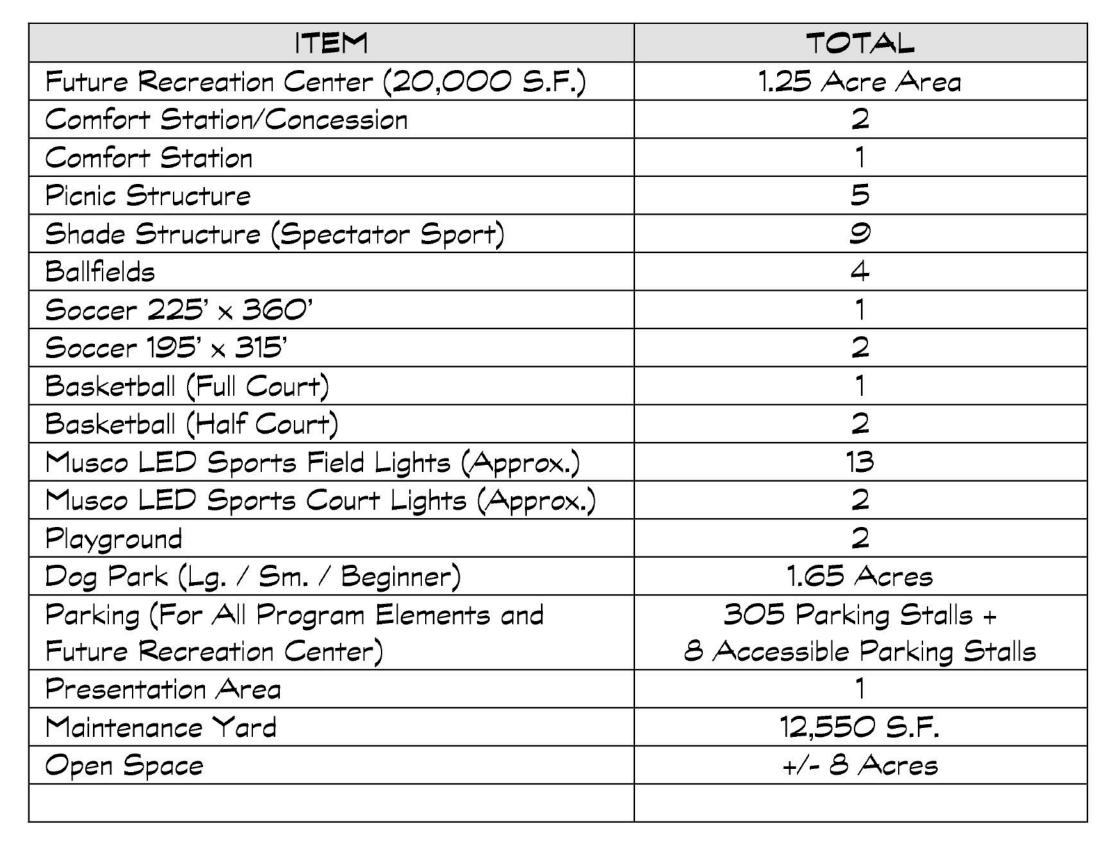

· All Ballfields to Receive Portable Mounds & Base Peg Sleeves to Adjust Distances

COST \$:

NAME:

DATE:

J.O. NO.

ACRES:

ACRES:

DRWG. NO.

• Type | Recreation Center Will Require Subsequent GDP.

RESO. NO.

ORD. NO.

RESO. NO.

CIP NO.

CIP NO.

CIP NO.

CIP NO.

CIP NO.

PF&R APPROVAL

COMMUNITY PLAN AREA:

REFERENCE DOCUMENTS

for Different Levels of Play.

COUNCIL DISTRICT:

ACTION

SITE ACQUIRED

#### LIGHT STANDARD LEGEND

Sports Lighting (Lit to Multi-Purpose Field Standards)

Pedestrian Security Lighting

Parking Lot Lighting

ITEM

TURF

TOTAL SITE

SHRUB BED

D.G. PAVING

DIRT INFIELDS

NATURAL

IMPROVED AREA

QUANTITY ITEM

23.91 AC. | TOT LOT

12.70 AC. TENNIS CTS.

4.12 AC. RESTROOM

0 AC. REC. BLDG.

1.59 AC. POOL BLDG.

1.21 AC. POOL DECK

POOL WATER

23.91 AC. MULTI-PURPOSE CT.

IMPROVEMENTS SUMMARY (DATA FROM AS-BUILT DRAWINGS)

12,625 SF PAVED WALKWAYS

0 SF PARKING LOT

1,951 SF PARKING STALLS-STD

0 SF COURT GAME AREA

(Future) 20,000 SF | PARKING STALLS-DISABLED

0 SF | LAWN EDGING

0 SF BLEACHERS

6,997 SF PARK ROADS

QUANTITY ITEM

133,064 SF | SECURITY LTS.

0 SF BALLFIELD LTS.

305 MULTI-PURPOSE CT. LTS.

126,778 SF TENNIS COURT LTS.

8 BACKSTOPS

0 LF PICNIC TABLES

REVISION

9 TOTAL TRASH RECEPTACLES

0 SF BENCHES

QUANTITY

84 STDS.

13 STDS.

LAMBERT COORDINATES:

SHADE OVER PLAY AREA (TYP.)

(PSD #)

CITY OF SAN DIEGO PARK AND RECREATION DEPARTMENT

THE GENERAL DEVELOPMENT PLAN