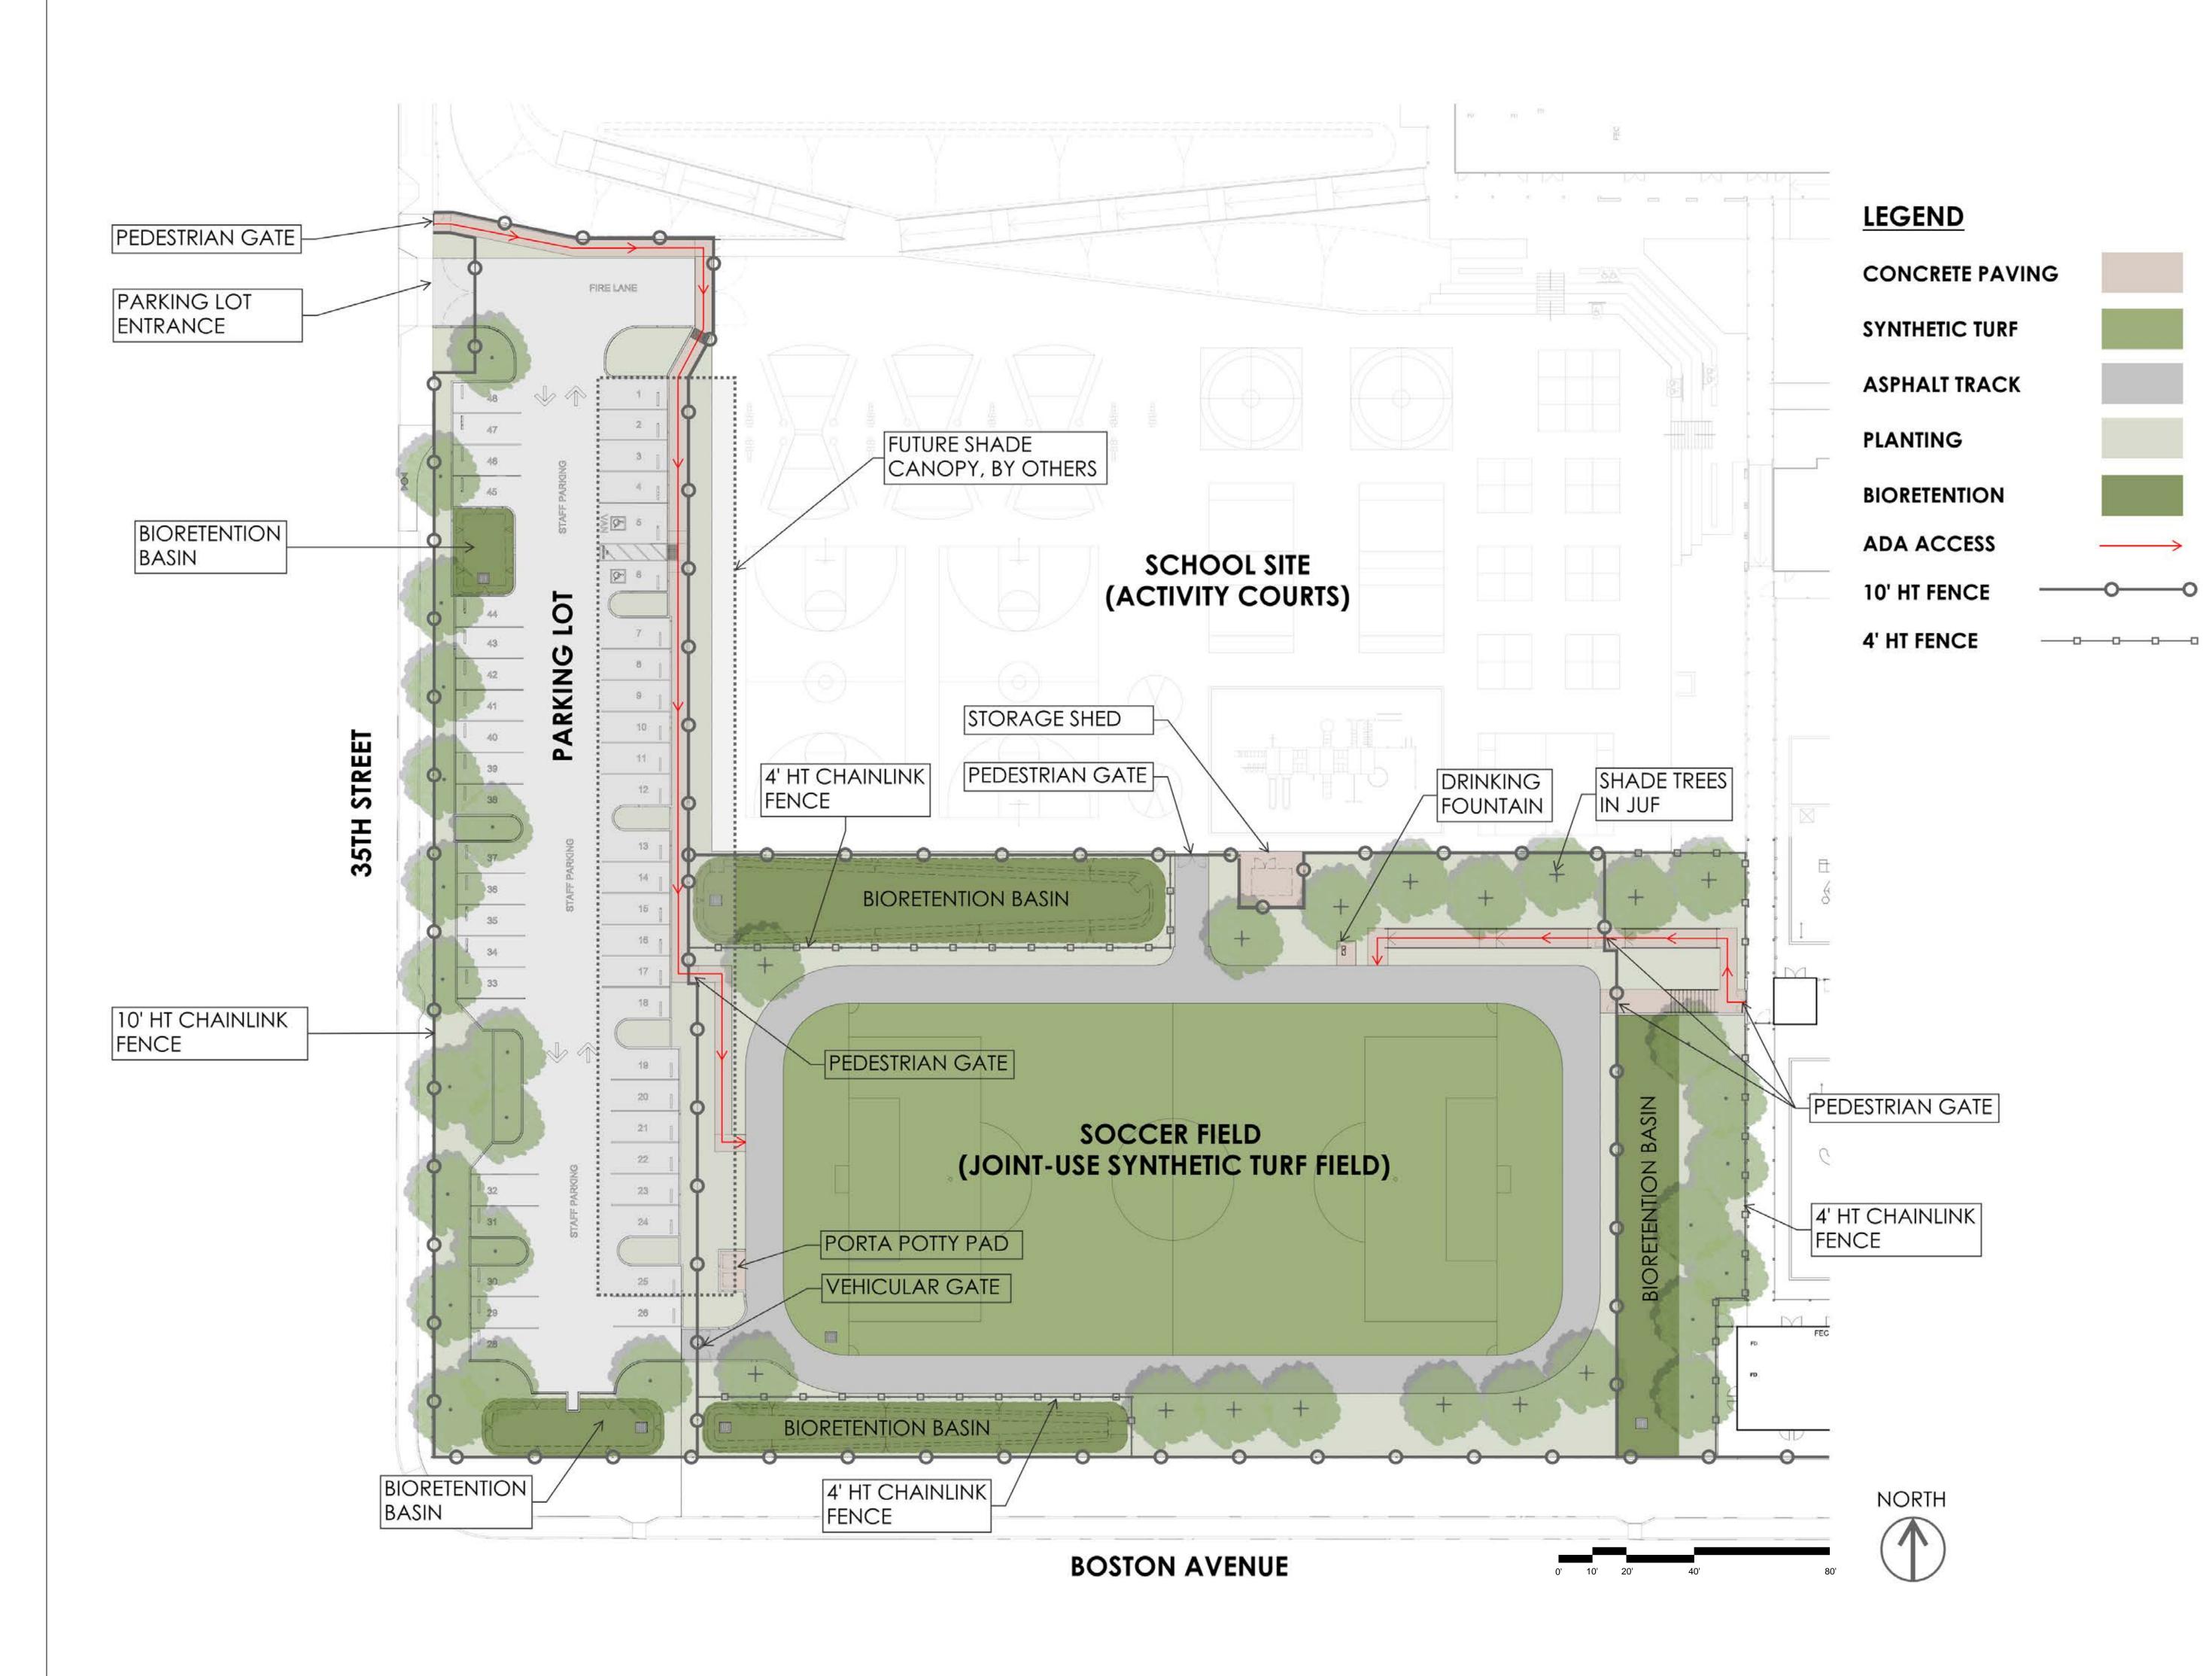

#### LIGHT STANDARD LEGEND

Sports Lighting (Lit to Multi-Purpose Field Standards)

Pedestrian Security Lighting

Parking Lot Lighting

ITEM

TURF

TOTAL SITE

SHRUB BED

D.G. PAVING

DIRT INFIELDS

NATURAL

IMPROVED AREA

QUANTITY ITEM

23.91 AC. | TOT LOT

12.70 AC. TENNIS CTS.

4.12 AC. RESTROOM

0 AC. REC. BLDG.

1.59 AC. POOL BLDG.

1.21 AC. POOL DECK

POOL WATER

23.91 AC. MULTI-PURPOSE CT.

IMPROVEMENTS SUMMARY (DATA FROM AS-BUILT DRAWINGS)

12,625 SF PAVED WALKWAYS

0 SF PARKING LOT

1,951 SF PARKING STALLS-STD

0 SF COURT GAME AREA

(Future) 20,000 SF | PARKING STALLS-DISABLED

0 SF | LAWN EDGING

0 SF BLEACHERS

6,997 SF PARK ROADS

QUANTITY ITEM

133,064 SF | SECURITY LTS.

0 SF BALLFIELD LTS.

305 MULTI-PURPOSE CT. LTS.

126,778 SF TENNIS COURT LTS.

8 BACKSTOPS

0 LF PICNIC TABLES

REVISION

9 TOTAL TRASH RECEPTACLES

0 SF BENCHES

QUANTITY

84 STDS.

13 STDS.

LAMBERT COORDINATES:

SHADE OVER PLAY AREA (TYP.)

(PSD #)

CITY OF SAN DIEGO PARK AND RECREATION DEPARTMENT

THE GENERAL DEVELOPMENT PLAN