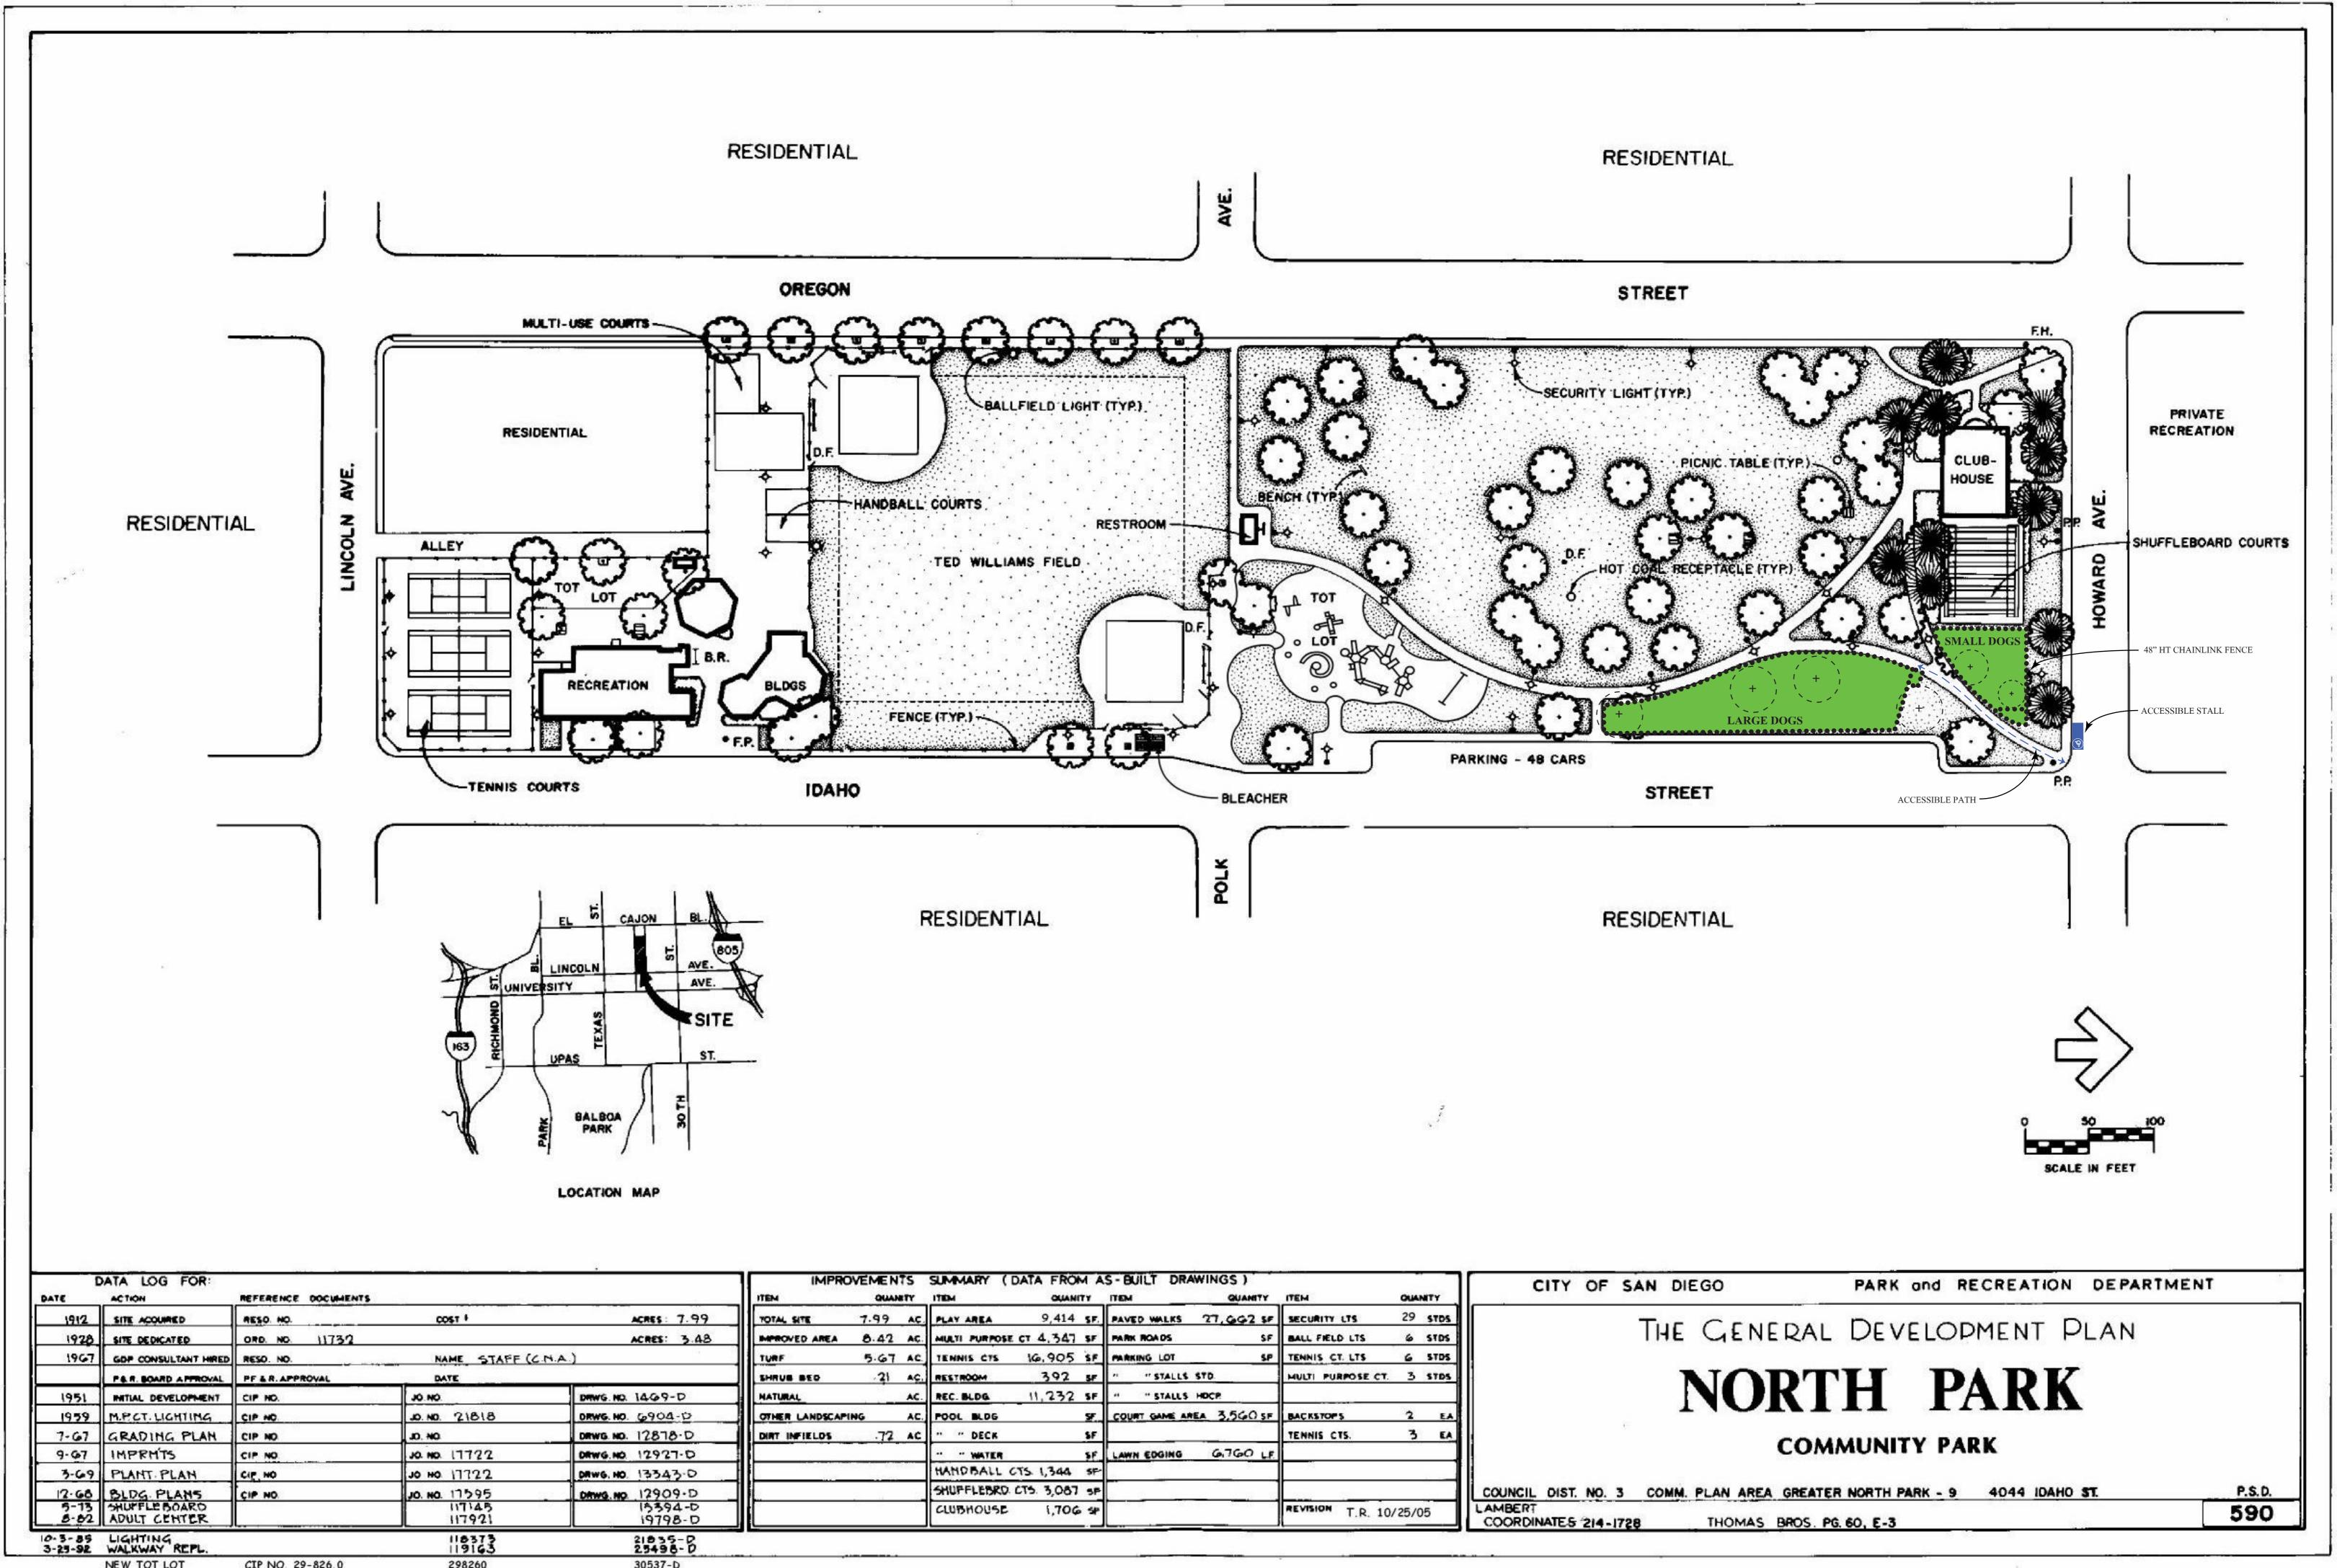

| <u>Project Name:</u>                                  | Date Reviewed:     |
|-------------------------------------------------------|--------------------|
| 3 Roots Community Park (Bruce Brown Community Park)   | November 19, 2020  |
| Allied Gardens Community Park (Dog Off-Leash Area)    | April 20, 2023     |
| Balboa Park Natural History Museum Gardens            | October 21, 2021   |
| Beyer Community Park                                  | September 17, 2020 |
| Boone Elementary School Joint Use Facility            | February 17, 2022  |
| Chollas Triangle Park                                 | November 17, 2022  |
| Eastbourne Neighborhood Park                          | February 16, 2023  |
| Emerson Elementary School Joint Use Facility          | May 19, 2022       |
| Epoca Neighborhood Park                               | September 15, 2022 |
| Eugene Brucker Education Center (Dog Off-Leash Area)  | April 21, 2022     |
| Hidden Trails Neighborhood Park                       | January 21, 2021   |
| John Baca Neighborhood Park                           | June 17, 2021      |
| Junipers Neighborhood Park                            | April 15, 2021     |
| Linda Vista Community Park (Community Garden)         | April 21, 2022     |
| Marston Middle School Joint Use Facility              | January 20, 2022   |
| Martinez Neighborhood Park                            | September 15, 2022 |
| Mission Bay High School Joint Use Facility            | February 17, 2022  |
| Mission Gorge Park                                    | January 21, 2021   |
| Normal Heights Elementary Joint Use Facility          | March 17, 2022     |
| North Park Community Park (Dog Off-Leash Area)        | May 19, 2022       |
| Shoal Creek Neighborhood Park                         | February 16, 2023  |
| Southwest Neighborhood Park (Grove Neighborhood Park) | February 18, 2021  |