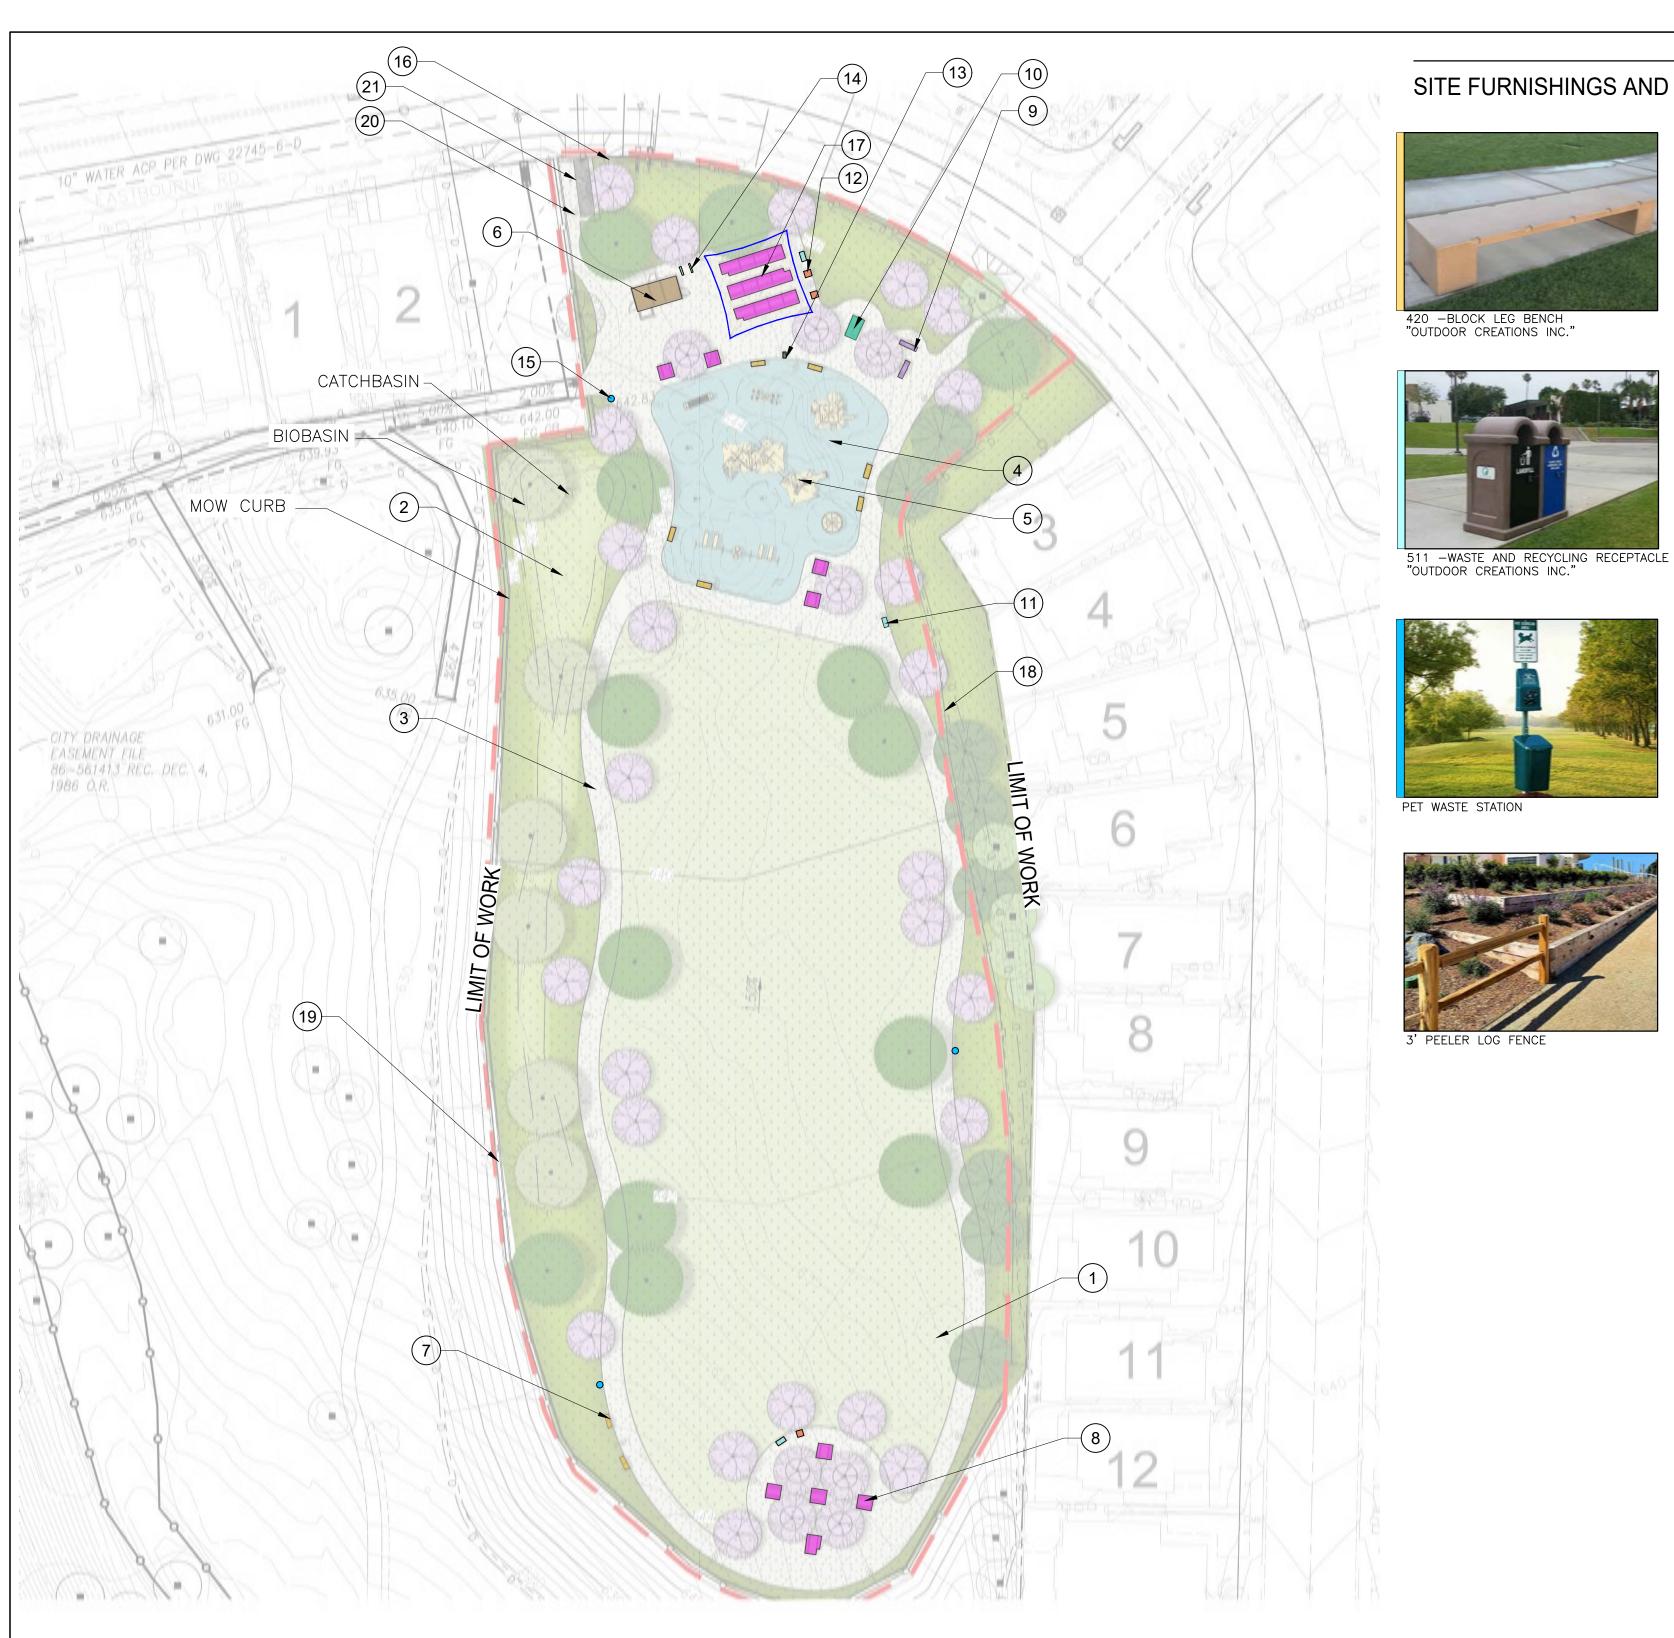

US RACEMOSA QUERCUS KELLOGGII CALIFORNIA BLACK OAK

QUERCUS AGRIFOLIA COAST LIVE OAK RIPARIAN TREES (MATURE SIZE: 20' - 45' HEIGHT, 15' - 20' SPREAD)

PRUNUS ILICIFOLIA HOLLYLEAF CHERRY SAMBUCUS MEXICANA BLUE ELDERBERRY

#### NATURALIZED AREAS

ARTEMESIA CALIFORNICA COMAROSTAPHYLIS DIVERSIFOLIA **ENCELIA FARINOSA** ERIOGONUM PARVIFOLIUM HETEROMELES ARBUTIFOLIA TOYON LUPINUS SUCCULENTUS QUERCUS DUMOSA RHAMNUS CALIFORNICA RHUS OVATA SALVIA APIANA YUCCA WHIPPLEI

SUMMER HOLLY BRITTLEBUSH COASTAL BUCKWHEAT SUCCULENT LUPINE NUTTALL'S SCRUB OAK COFFEEBERRY SUGAR BUSH

WHITE SAGE

FOOTHILL YUCCA

CALIFORNIA SAGEBRUSH



CITY OF SAN DIEGO PARK AND RECREATION DEPARTMENT

THE GENERAL DEVELOPMENT PLAN

EASTBOURNE

NEIGHBORHOOD PARK

PSD (PSD #)

LAMBERT COORDINATES:

QUANTITY

THOMAS BROTHERS PAGE:



#### SITE FURNISHINGS AND AMENITIES



420 —BLOCK LEG BENCH "OUTDOOR CREATIONS INC."



300A -FAMILY BBQ WITH 113 -PEDESTAL TABLE "OUTDOOR CREATIONS INC."

CUSTOM DESIGN ENTRY SIGN



6' PICNIC TABLE WITH ROUND LEGS & 92" PICNIC TABLE WITH ROUND LEGS "OUTDOOR CREATIONS INC."





1500 -TABLE TENNIS "OUTDOOR CREATIONS INC."



MODEL 3500D WATER FOUNTAIN "HAWS"





SQR 36 SQUARE SHADE STRUCTURE "POLIGON"





SYMBOLS ON SITE PLAN L INDICATES DISTRIBUTION TYPS. V = TYPE V INDICATES LAMP ORIENTATION REFERENCE NOTES: PROVIDE 2 NUTS FOR EACH ANCHOR BOLT FOR LEVELING. (5) BASE PLATE WITH (4) 5 /4" X 50" X 5 1 /4" HOT DIPPED SALVANIZED ANCHOR BOLTS, 26" MIN, INTO FOOTING. 24" DIAMETER CONCRETE BASE. C-I MIX WITH (4) 95 GR. 60 VERTICAL BARS AND 95 GR. 40 TIES AT 12" O.C. (FORMED IN SONOTION ABOV