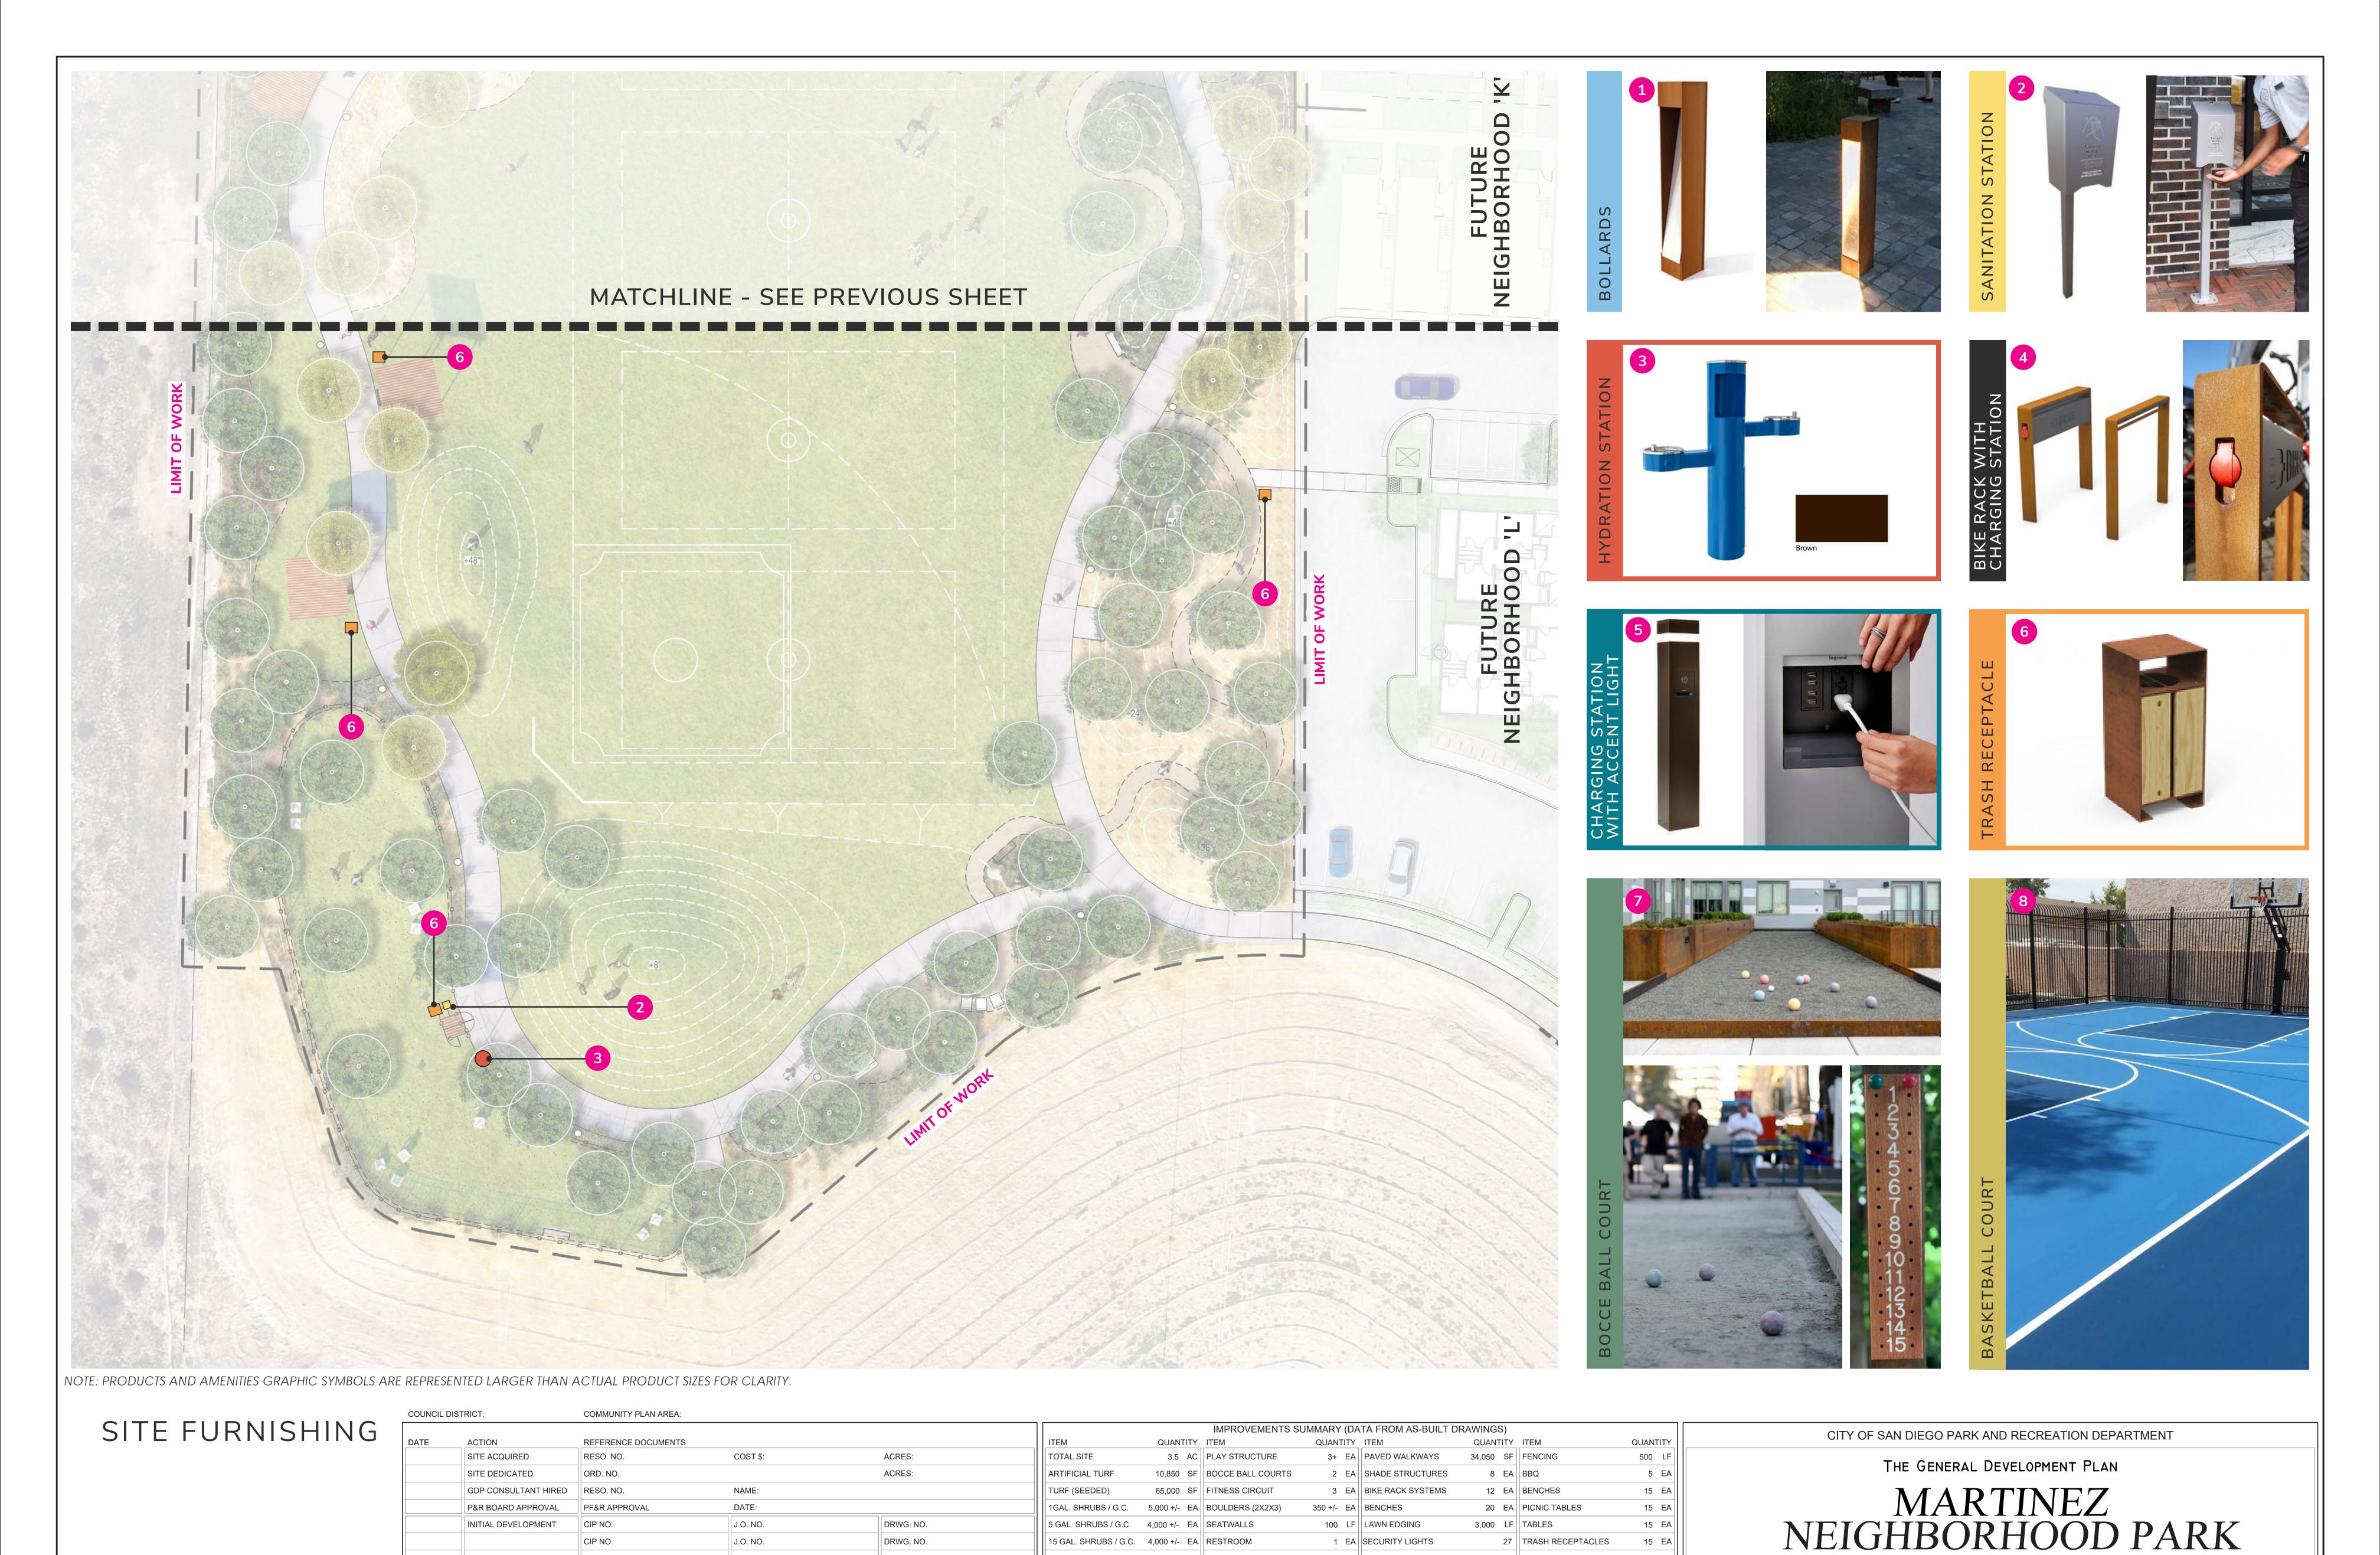

· All Ballfields to Receive Portable Mounds & Base Peg Sleeves to Adjust Distances

COST \$:

NAME:

DATE:

J.O. NO.

ACRES:

ACRES:

DRWG. NO.

• Type | Recreation Center Will Require Subsequent GDP.

RESO. NO.

ORD. NO.

RESO. NO.

CIP NO.

CIP NO.

CIP NO.

CIP NO.

CIP NO.

PF&R APPROVAL

COMMUNITY PLAN AREA:

REFERENCE DOCUMENTS

for Different Levels of Play.

COUNCIL DISTRICT:

ACTION

SITE ACQUIRED

SITE DEDICATED

GDP CONSULTANT HIRED

P&R BOARD APPROVAL

INITIAL DEVELOPMENT

#### LIGHT STANDARD LEGEND

Sports Lighting (Lit to Multi-Purpose Field Standards)

Pedestrian Security Lighting

Parking Lot Lighting

ITEM

TURF

TOTAL SITE

SHRUB BED

D.G. PAVING

DIRT INFIELDS

NATURAL

IMPROVED AREA

QUANTITY ITEM

23.91 AC. | TOT LOT

12.70 AC. TENNIS CTS.

4.12 AC. RESTROOM

0 AC. REC. BLDG.

1.59 AC. POOL BLDG.

1.21 AC. POOL DECK

POOL WATER

23.91 AC. MULTI-PURPOSE CT.

IMPROVEMENTS SUMMARY (DATA FROM AS-BUILT DRAWINGS)

12,625 SF PAVED WALKWAYS

0 SF PARKING LOT

1,951 SF PARKING STALLS-STD

0 SF COURT GAME AREA

(Future) 20,000 SF | PARKING STALLS-DISABLED

0 SF | LAWN EDGING

0 SF BLEACHERS

6,997 SF PARK ROADS

QUANTITY ITEM

133,064 SF | SECURITY LTS.

0 SF BALLFIELD LTS.

305 MULTI-PURPOSE CT. LTS.

126,778 SF TENNIS COURT LTS.

8 BACKSTOPS

0 LF PICNIC TABLES

REVISION

9 TOTAL TRASH RECEPTACLES

0 SF BENCHES

QUANTITY

84 STDS.

13 STDS.

LAMBERT COORDINATES:

SHADE OVER PLAY AREA (TYP.)

(PSD #)

CITY OF SAN DIEGO PARK AND RECREATION DEPARTMENT

THE GENERAL DEVELOPMENT PLAN