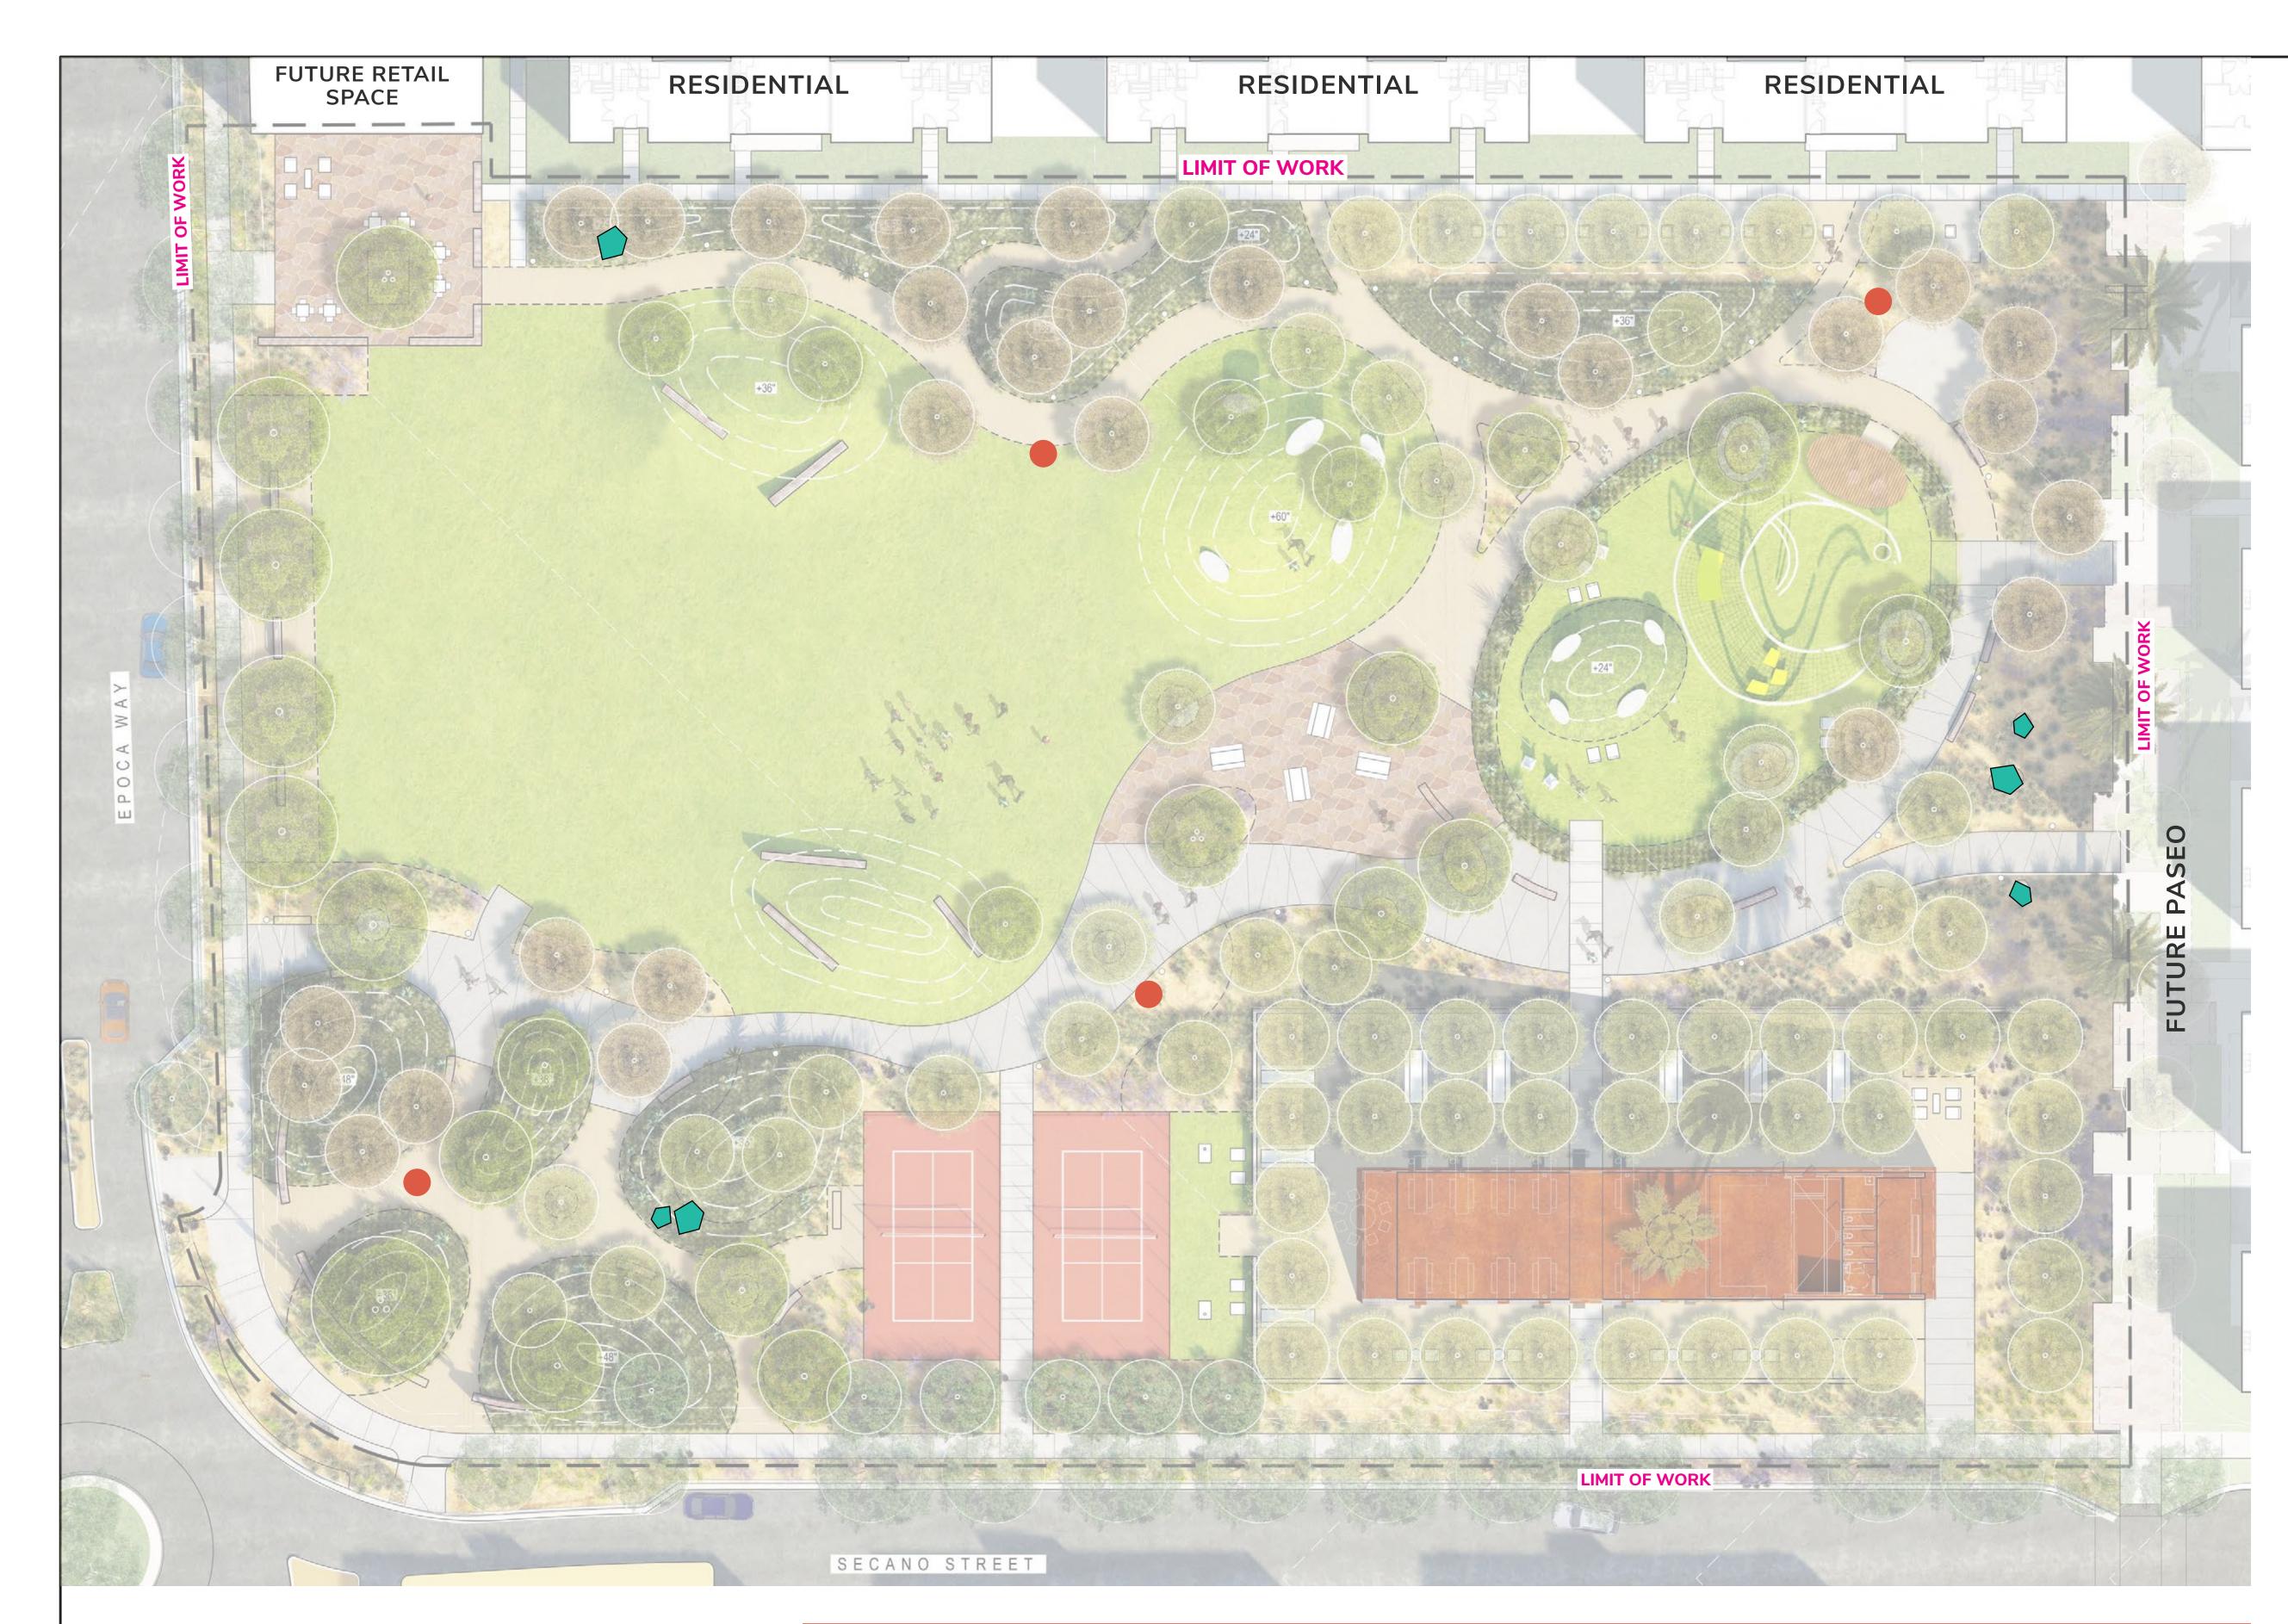

3Roots Community Park

THOMAS BROTHERS PAGE:

Aerial Photograph

SPURLOCK

THE GENERAL DEVELOPMENT PLAN

SAN DIEGO NATURAL HISTORY MUSEUM EXTERIOR LANDSCAPE IMPROVEMENTS
SHEET 2 OF 3 PSD
BERT COORDINATES: THOMAS BROTHERS PAGE: (PSD #