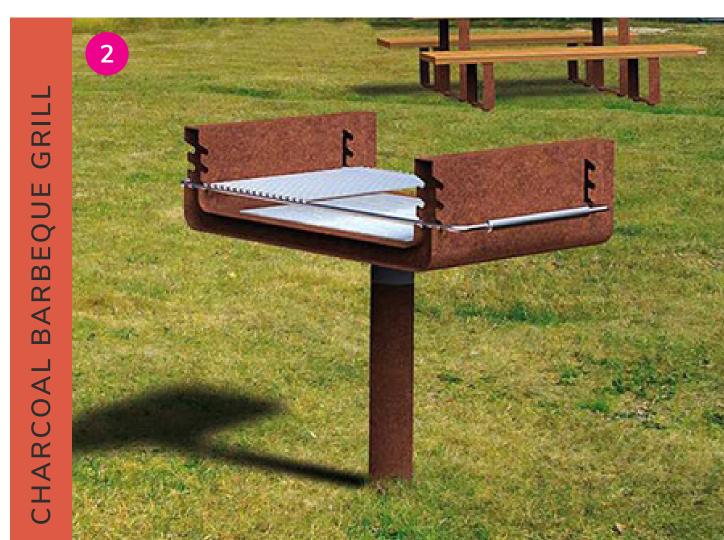

· All Ballfields to Receive Portable Mounds & Base Peg Sleeves to Adjust Distances

COST \$:

NAME:

DATE:

J.O. NO.

ACRES:

ACRES:

DRWG. NO.