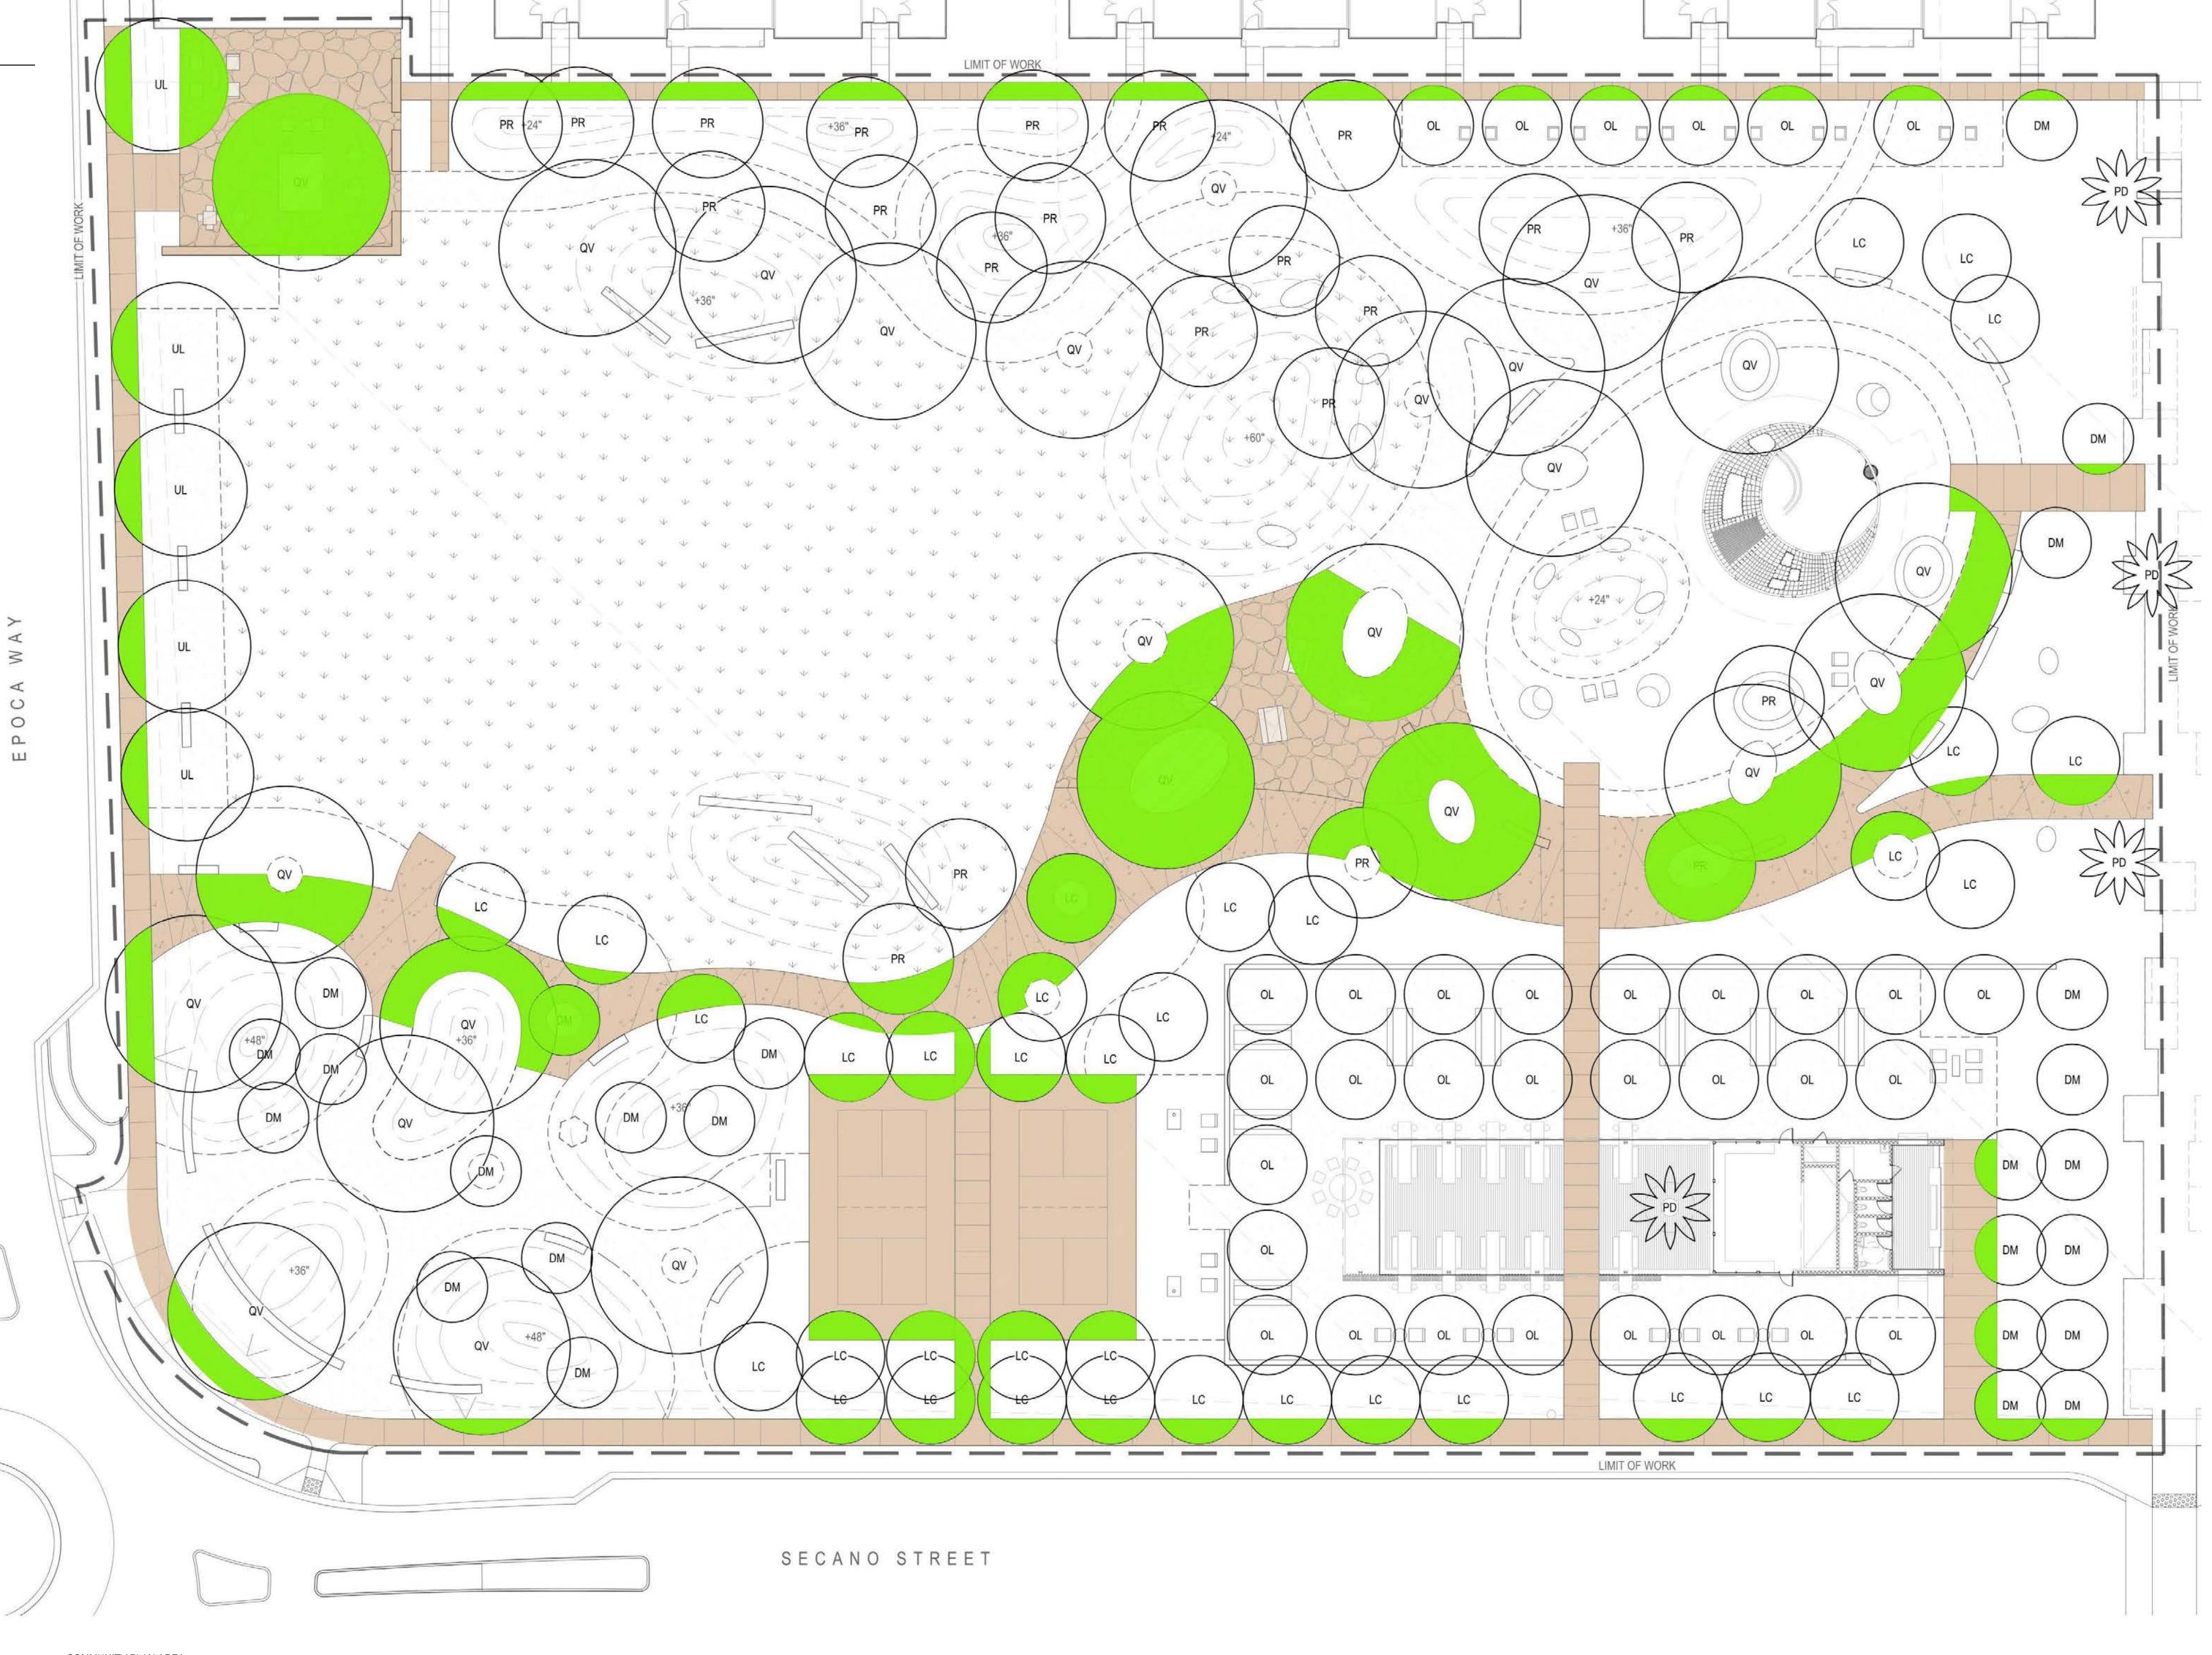

|
|           |                      | CIP NO.              | J.O. NO. | DRWG. NO. | FLAGSTONE             | 6,000 SF     |                  |             |                      |           | REVISION          |          |

CITY OF SAN DIEGO PARK AND RECREATION DEPARTMENT

THE GENERAL DEVELOPMENT PLAN

# EPOCA NEIGHBORHOOD PARK

NEIGHBORHOOD PARK

## **Urban Forestry Calculations**

Proposed Hardscape = 27,355 SF

Proposed Tree Coverage at 5-Year Growth = 17,023 SF

62.2% Coverage

**DM** - Parkinsonia x 'Desert Museum' (36" Box)

**LC** - Lophostomen confertus (36" Box)

**OL** - Olea wilsonii (48" Box)

**PR** - Platanus racemosa (48" Box)

**QV** - Quercus virginiana (36" Box)

**UL** - Ulmus parvifolia 'True Green' (36" Box)

**PD** - Phoenix dactylifera 'Medjool' (20' B.T.H.)



5-YEAR URBAN FOREST TREE GROWTH

|      | DISTRICT:            | COMMUNITY PLAN AREA: |          |           |                       |              | IMPROVEMENTS     | SUMMARY (DA | ATA FROM AS-BUILT D | RAWINGS)   |                   |         |
|------|----------------------|----------------------|----------|-----------|-----------------------|--------------|------------------|-------------|---------------------|------------|-------------------|---------|
| DATE | ACTION               | REFERENCE DOCUMENTS  |          |           | ITEM                  | QUANTITY     |                  | QUANTITY    |                     | QUANTITY   | ITEM              | QUANTIT |
|      | SITE ACQUIRED        | RESO. NO.            | COST \$: | ACRES:    | TOTAL SITE            | 3.1 AC       | PLA