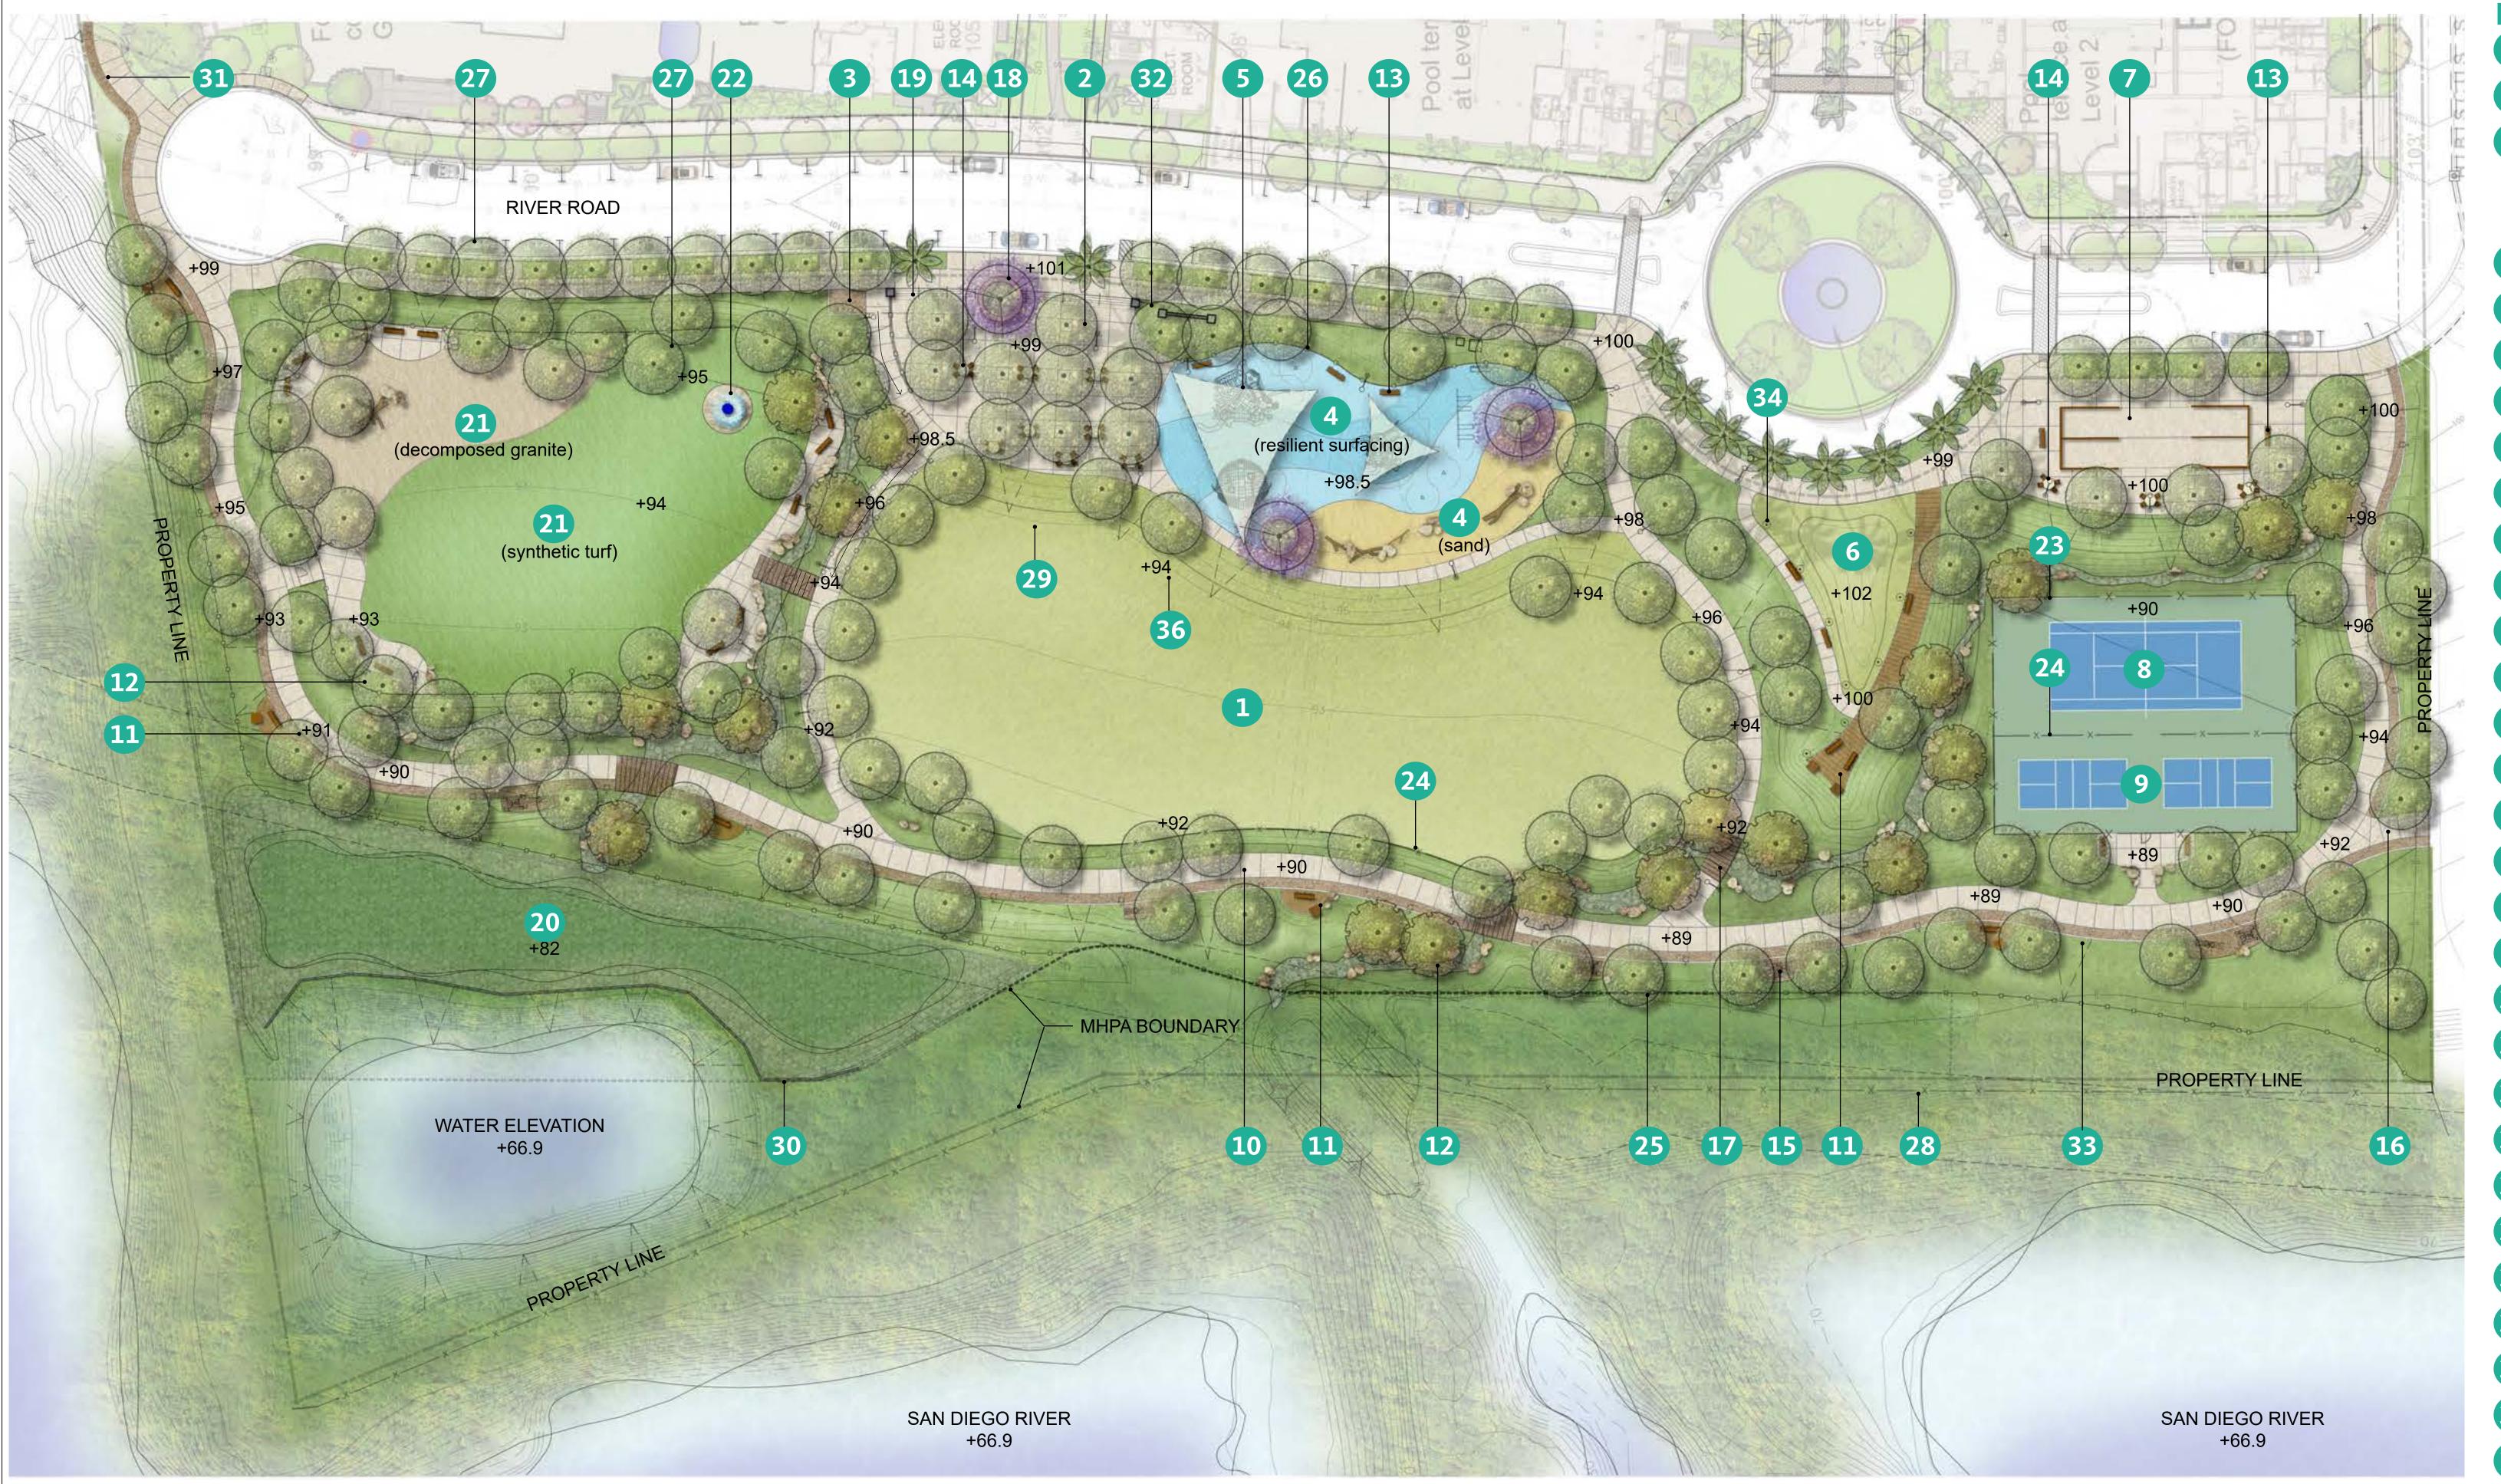

3Roots Community Park

THOMAS BROTHERS PAGE:

Aerial Photograph

SPURLOCK

THE GENERAL DEVELOPMENT PLAN

SAN DIEGO NATURAL HISTORY MUSEUM EXTERIOR LANDSCAPE IMPROVEMENTS
SHEET 2 OF 3 PSD
BERT COORDINATES: THOMAS BROTHERS PAGE: (PSD #