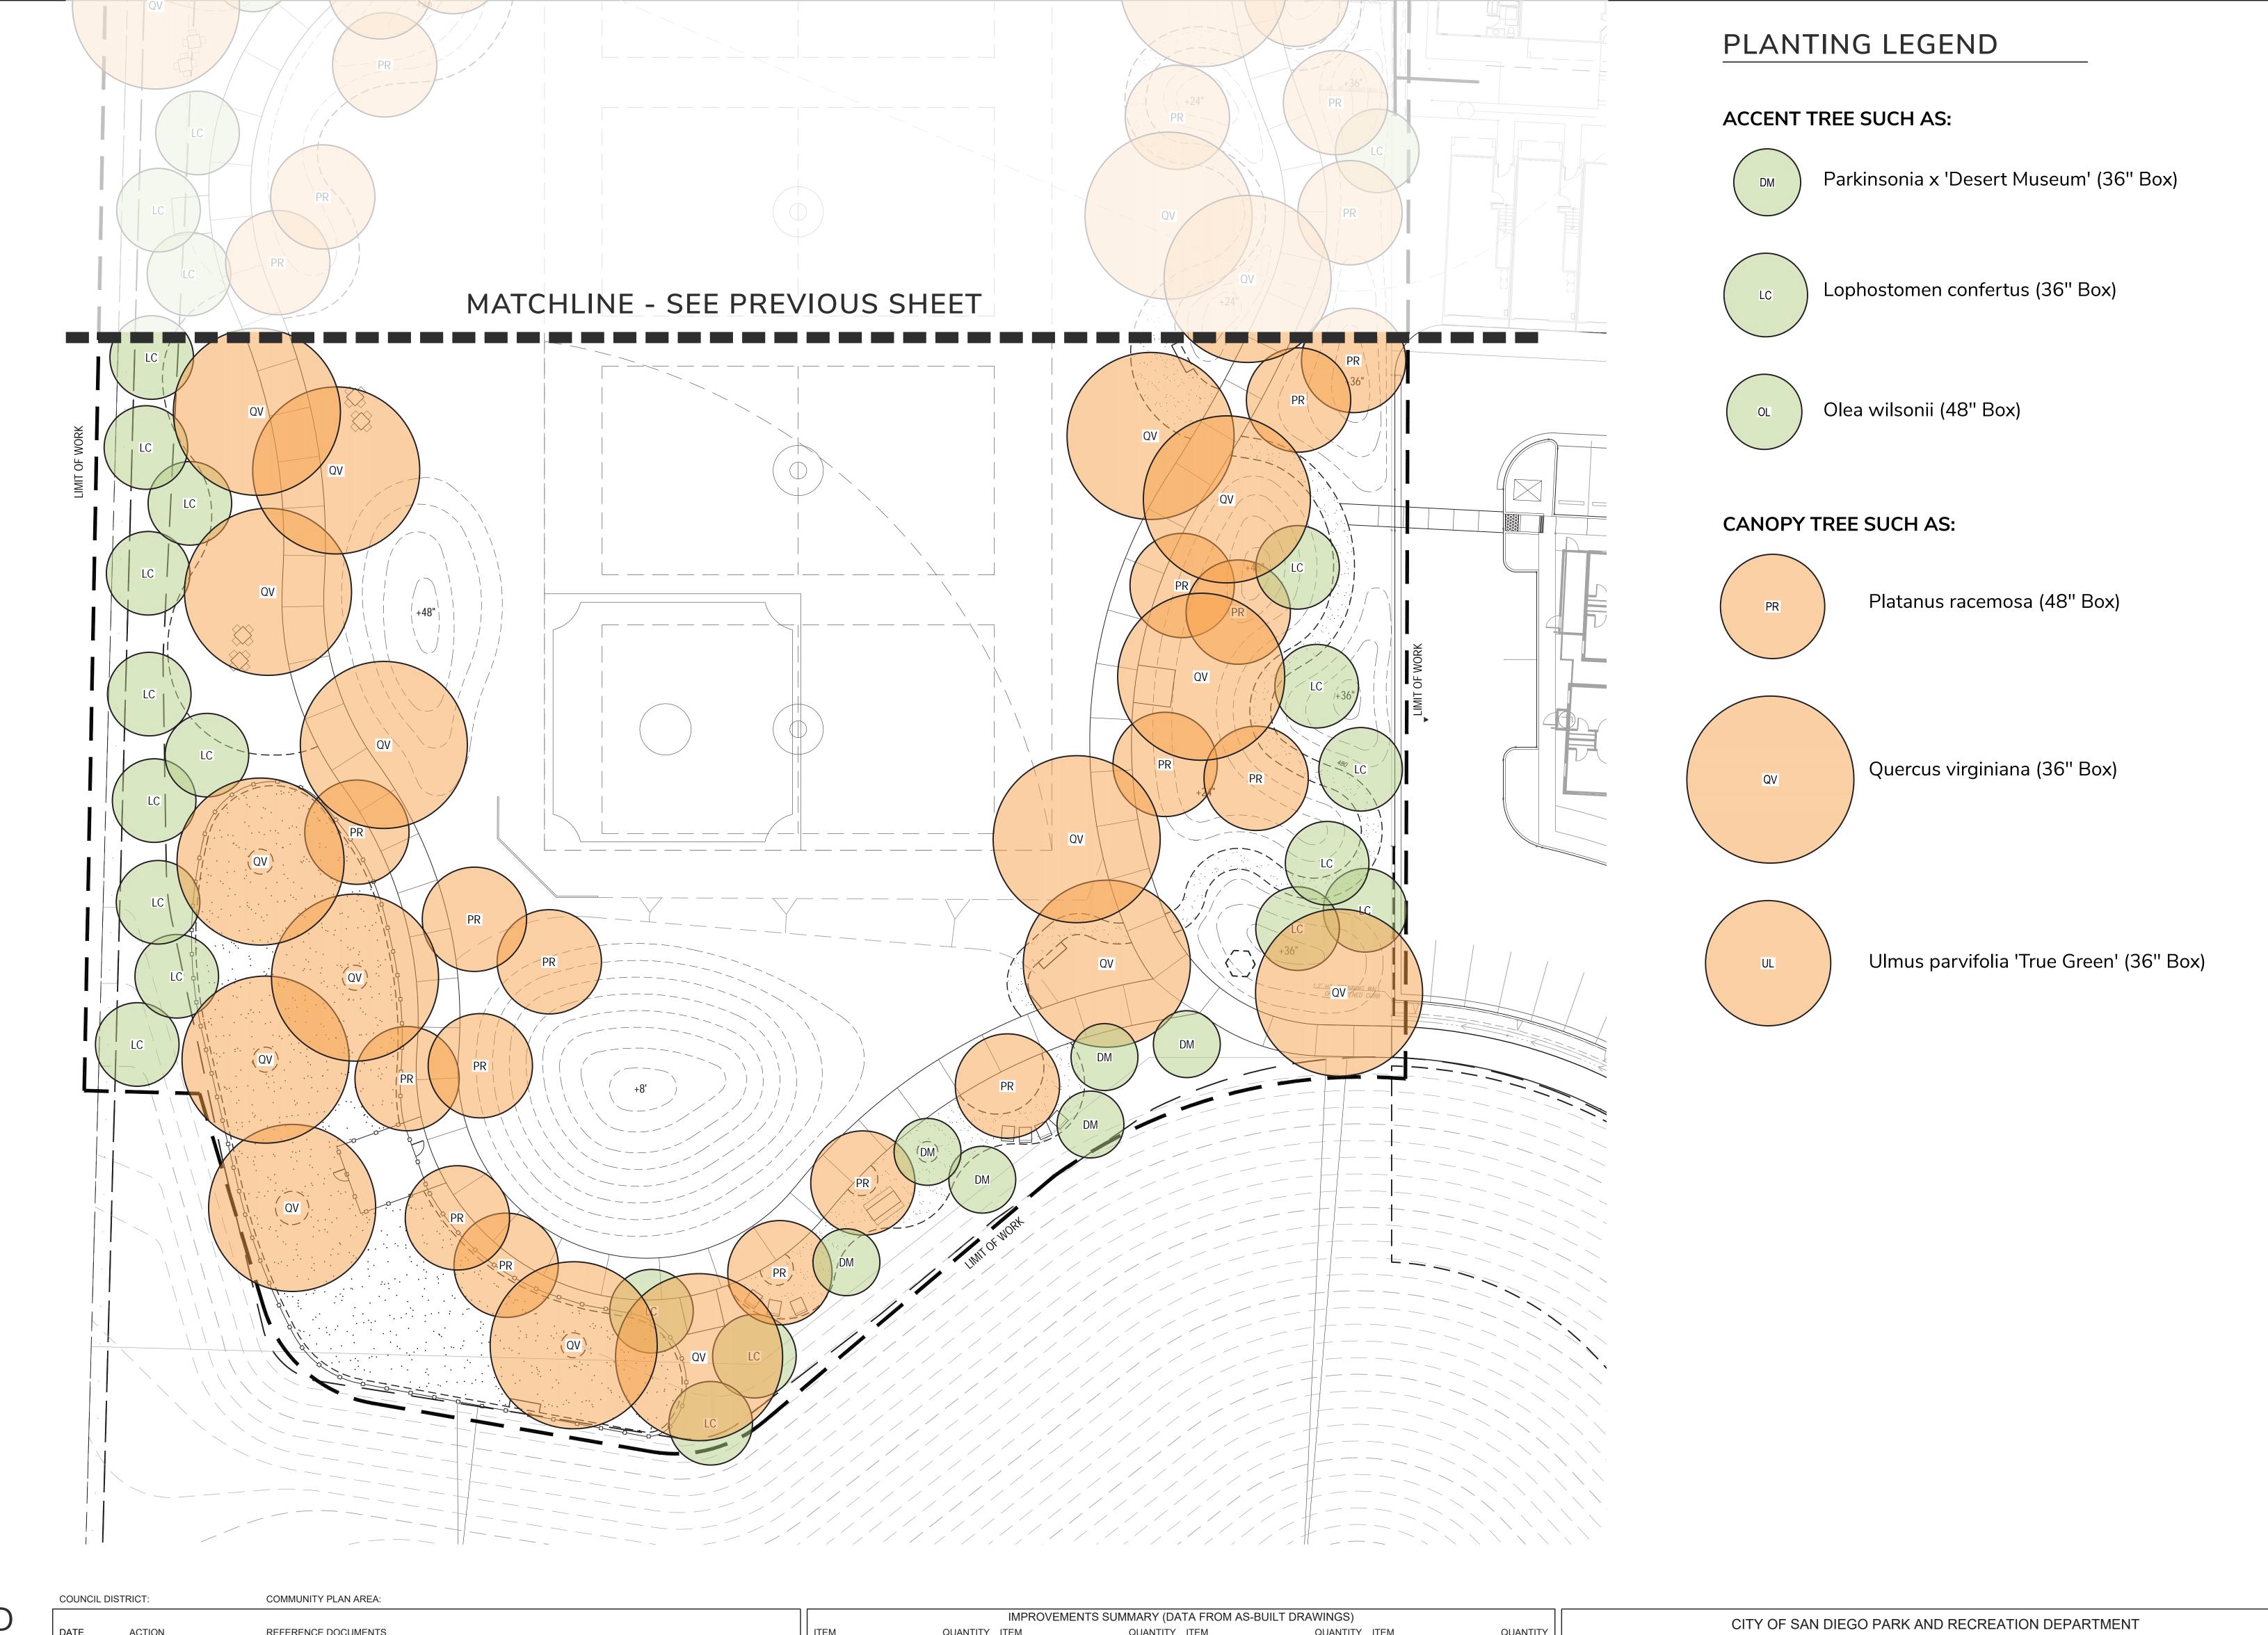

3,825 SF       |                       |           |                   |         |
|      |                      | CIP NO.             | J.O. NO. | DRWG. NO. | D.G. PAVING           | 10,500 SF    | PARKING STALLS - STD. | 11 EA          |                       |           |                   |         |
|      |                      | CIP NO.             | J.O. NO. | DRWG. NO. | BARK MULCH            | 47,000 SF    | ACCESS. PARKING STALL | S 1 EA         |                       |           |                   |         |
|      |                      | CIP NO.             | J.O. NO. | DRWG. NO. | AC PARKING LOT        | 4,500 SF     |                       |                |                       |           | REVISION          |         |

MARTINEZ NEIGHBORHOOD PARK

NEIGHBORHOOD PARK



PLANTING BOARD - TREES, continued

0 16' 32' 64' N Scale: 1" = 16'-0"

| COUNCIL D | DISTRICT:            | COMMUNITY PLAN AREA: |          |           |                       |              |                       |            |                      |           |                   |          |
|-----------|----------------------|----------------------|----------|-----------|-----------------------|--------------|-----------------------|------------|----------------------|-----------|-------------------|----------|
|           |                      |                      |          |           |                       |              | IMPROVEMENTS SU       | JMMARY (D. | ATA FROM AS-BUILT DI | RAWINGS)  |                   |          |
| DATE      | ACTION               | REFERENCE DOCUM