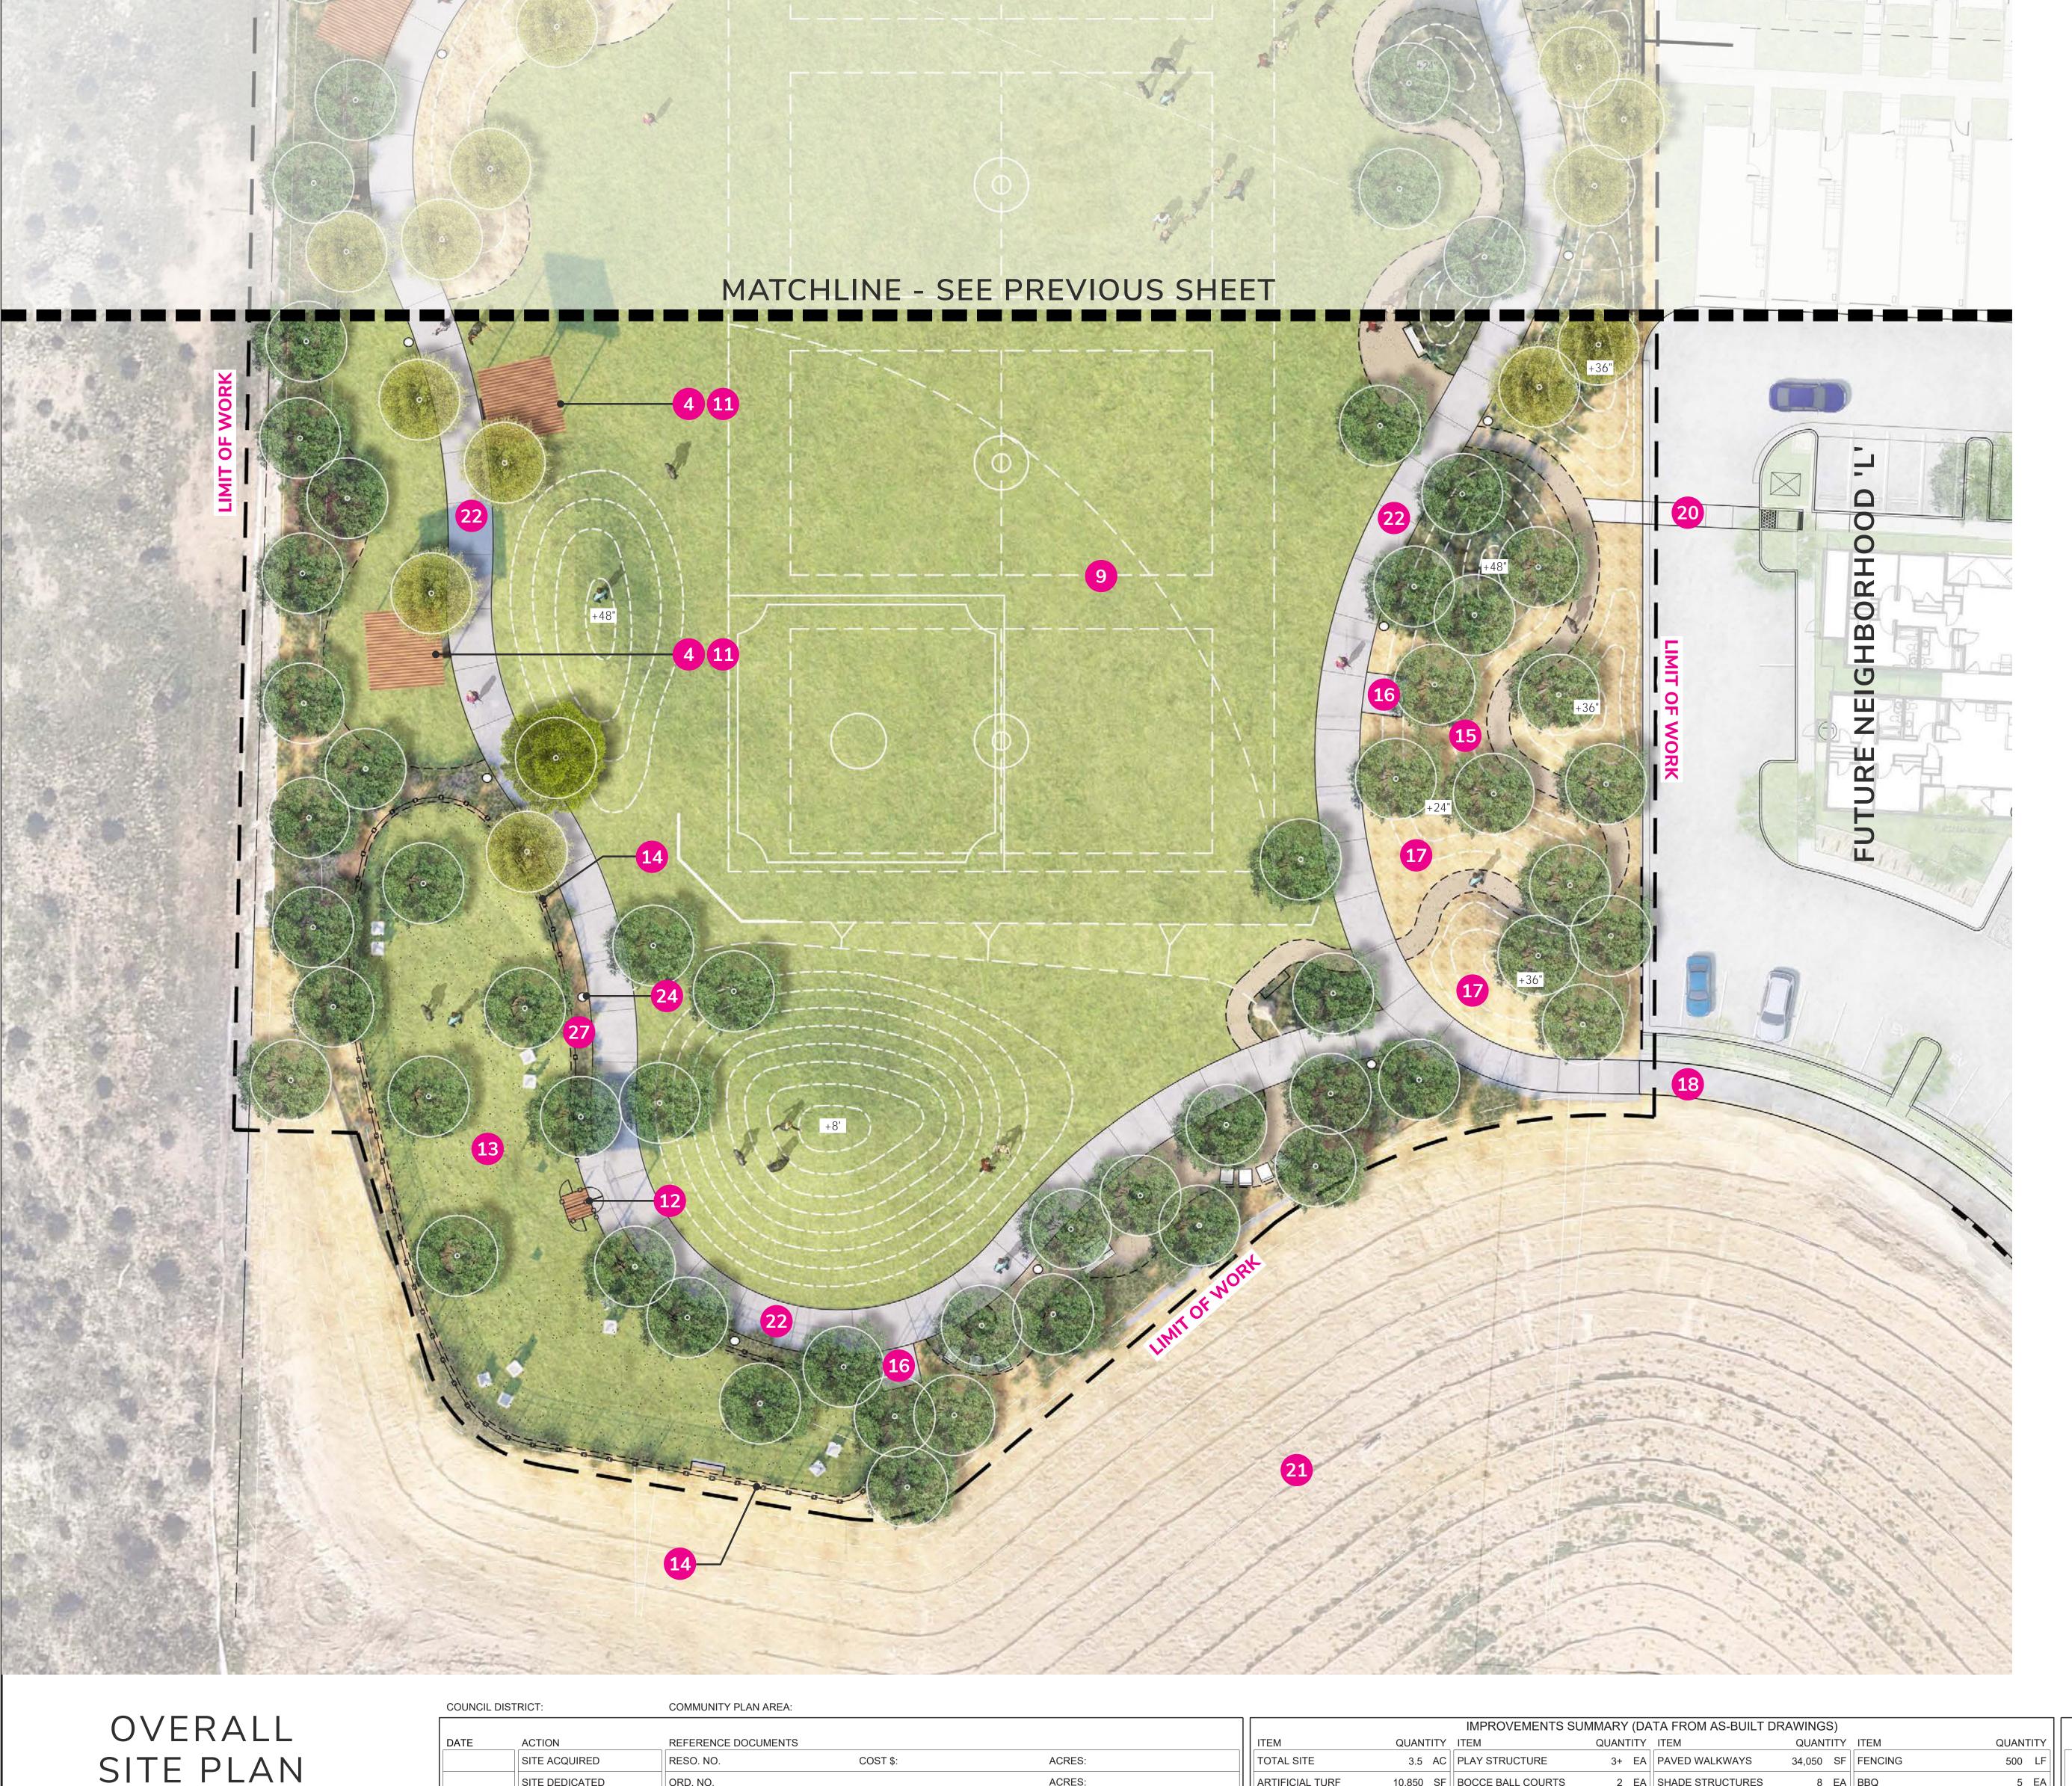

| <u>Project Name:</u>                                  | Date Reviewed:     |
|-------------------------------------------------------|--------------------|
| 3 Roots Community Park (Bruce Brown Community Park)   | November 19, 2020  |
| Allied Gardens Community Park (Dog Off-Leash Area)    | April 20, 2023     |
| Balboa Park Natural History Museum Gardens            | October 21, 2021   |
| Beyer Community Park                                  | September 17, 2020 |
| Boone Elementary School Joint Use Facility            | February 17, 2022  |
| Chollas Triangle Park                                 | November 17, 2022  |
| Eastbourne Neighborhood Park                          | February 16, 2023  |
| Emerson Elementary School Joint Use Facility          | May 19, 2022       |
| Epoca Neighborhood Park                               | September 15, 2022 |
| Eugene Brucker Education Center (Dog Off-Leash Area)  | April 21, 2022     |
| Hidden Trails Neighborhood Park                       | January 21, 2021   |
| John Baca Neighborhood Park                           | June 17, 2021      |
| Junipers Neighborhood Park                            | April 15, 2021     |
| Linda Vista Community Park (Community Garden)         | April 21, 2022     |
| Marston Middle School Joint Use Facility              | January 20, 2022   |
| Martinez Neighborhood Park                            | September 15, 2022 |
| Mission Bay High School Joint Use Facility            | February 17, 2022  |
| Mission Gorge Park                                    | January 21, 2021   |
| Normal Heights Elementary Joint Use Facility          | March 17, 2022     |
| North Park Community Park (Dog Off-Leash Area)        | May 19, 2022       |
| Shoal Creek Neighborhood Park                         | February 16, 2023  |
| Southwest Neighborhood Park (Grove Neighborhood Park) | February 18, 2021  |