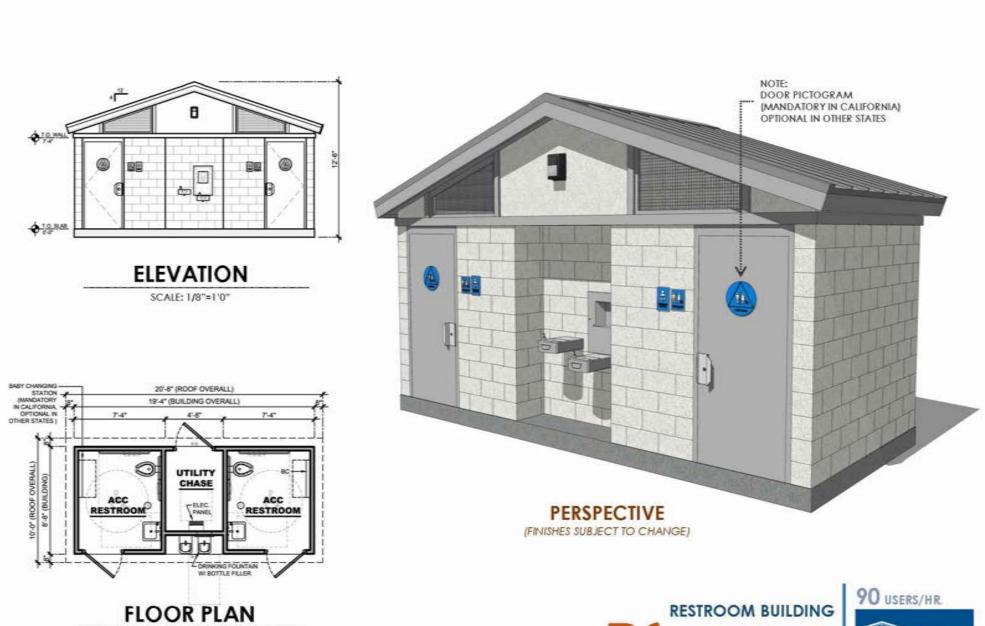

|          |               |          |  |
| 5 PLAY AREA WITH SHADE                             | 1 15 DOG WASTE STATION 3    |                       |          |               |          |  |
| 6 COMFORT STATION                                  | 1 16 ENTRY SIGN             |                       |          |               |          |  |
|                                                    | 17) 36' SQ SHADE SHELTER    |                       |          | REVISION      |          |  |

CITY OF SAN DIEGO PARK AND RECREATION DEPARTMENT

THE GENERAL DEVELOPMENT PLAN

## EASTBOURNE

NEIGHBORHOOD PARK

| PSD     |  |
|---------|--|
| (PSD #) |  |

LAMBERT COORDINATES: THOMAS BROTHERS PAGE:

#### BUILDING PLANS AND ELEVATIONS

SCALE: 1/8"=1"0" NOTE: STAINLESS FIXTURES









SQR 36 SQUARE SHADE STRUCTURE "POLIGON", BROWN ROOF



| COUNCIL DIS | STRICT:              | COMMUNITY PLAN AREA: |          |           |
|-------------|----------------------|----------------------|----------|-----------|
|             |                      |                      |          |           |
| DATE        | ACTION               | REFERENCE DOCUMENTS  |          |           |
|             | SITE ACQUIRED        | RESO. NO.            | COST \$: | ACRES:    |
|             | SITE DEDICATED       | ORD. NO.             |          | ACRES:    |
|             | GDP CONSULTANT HIRED | RESO. NO.            | NAME:    |           |
|             | P&R BOARD APPROVAL   | PF&R APPROVAL        | DATE:    |           |
|             | INITIAL DEVELOPMENT  | CIP NO.