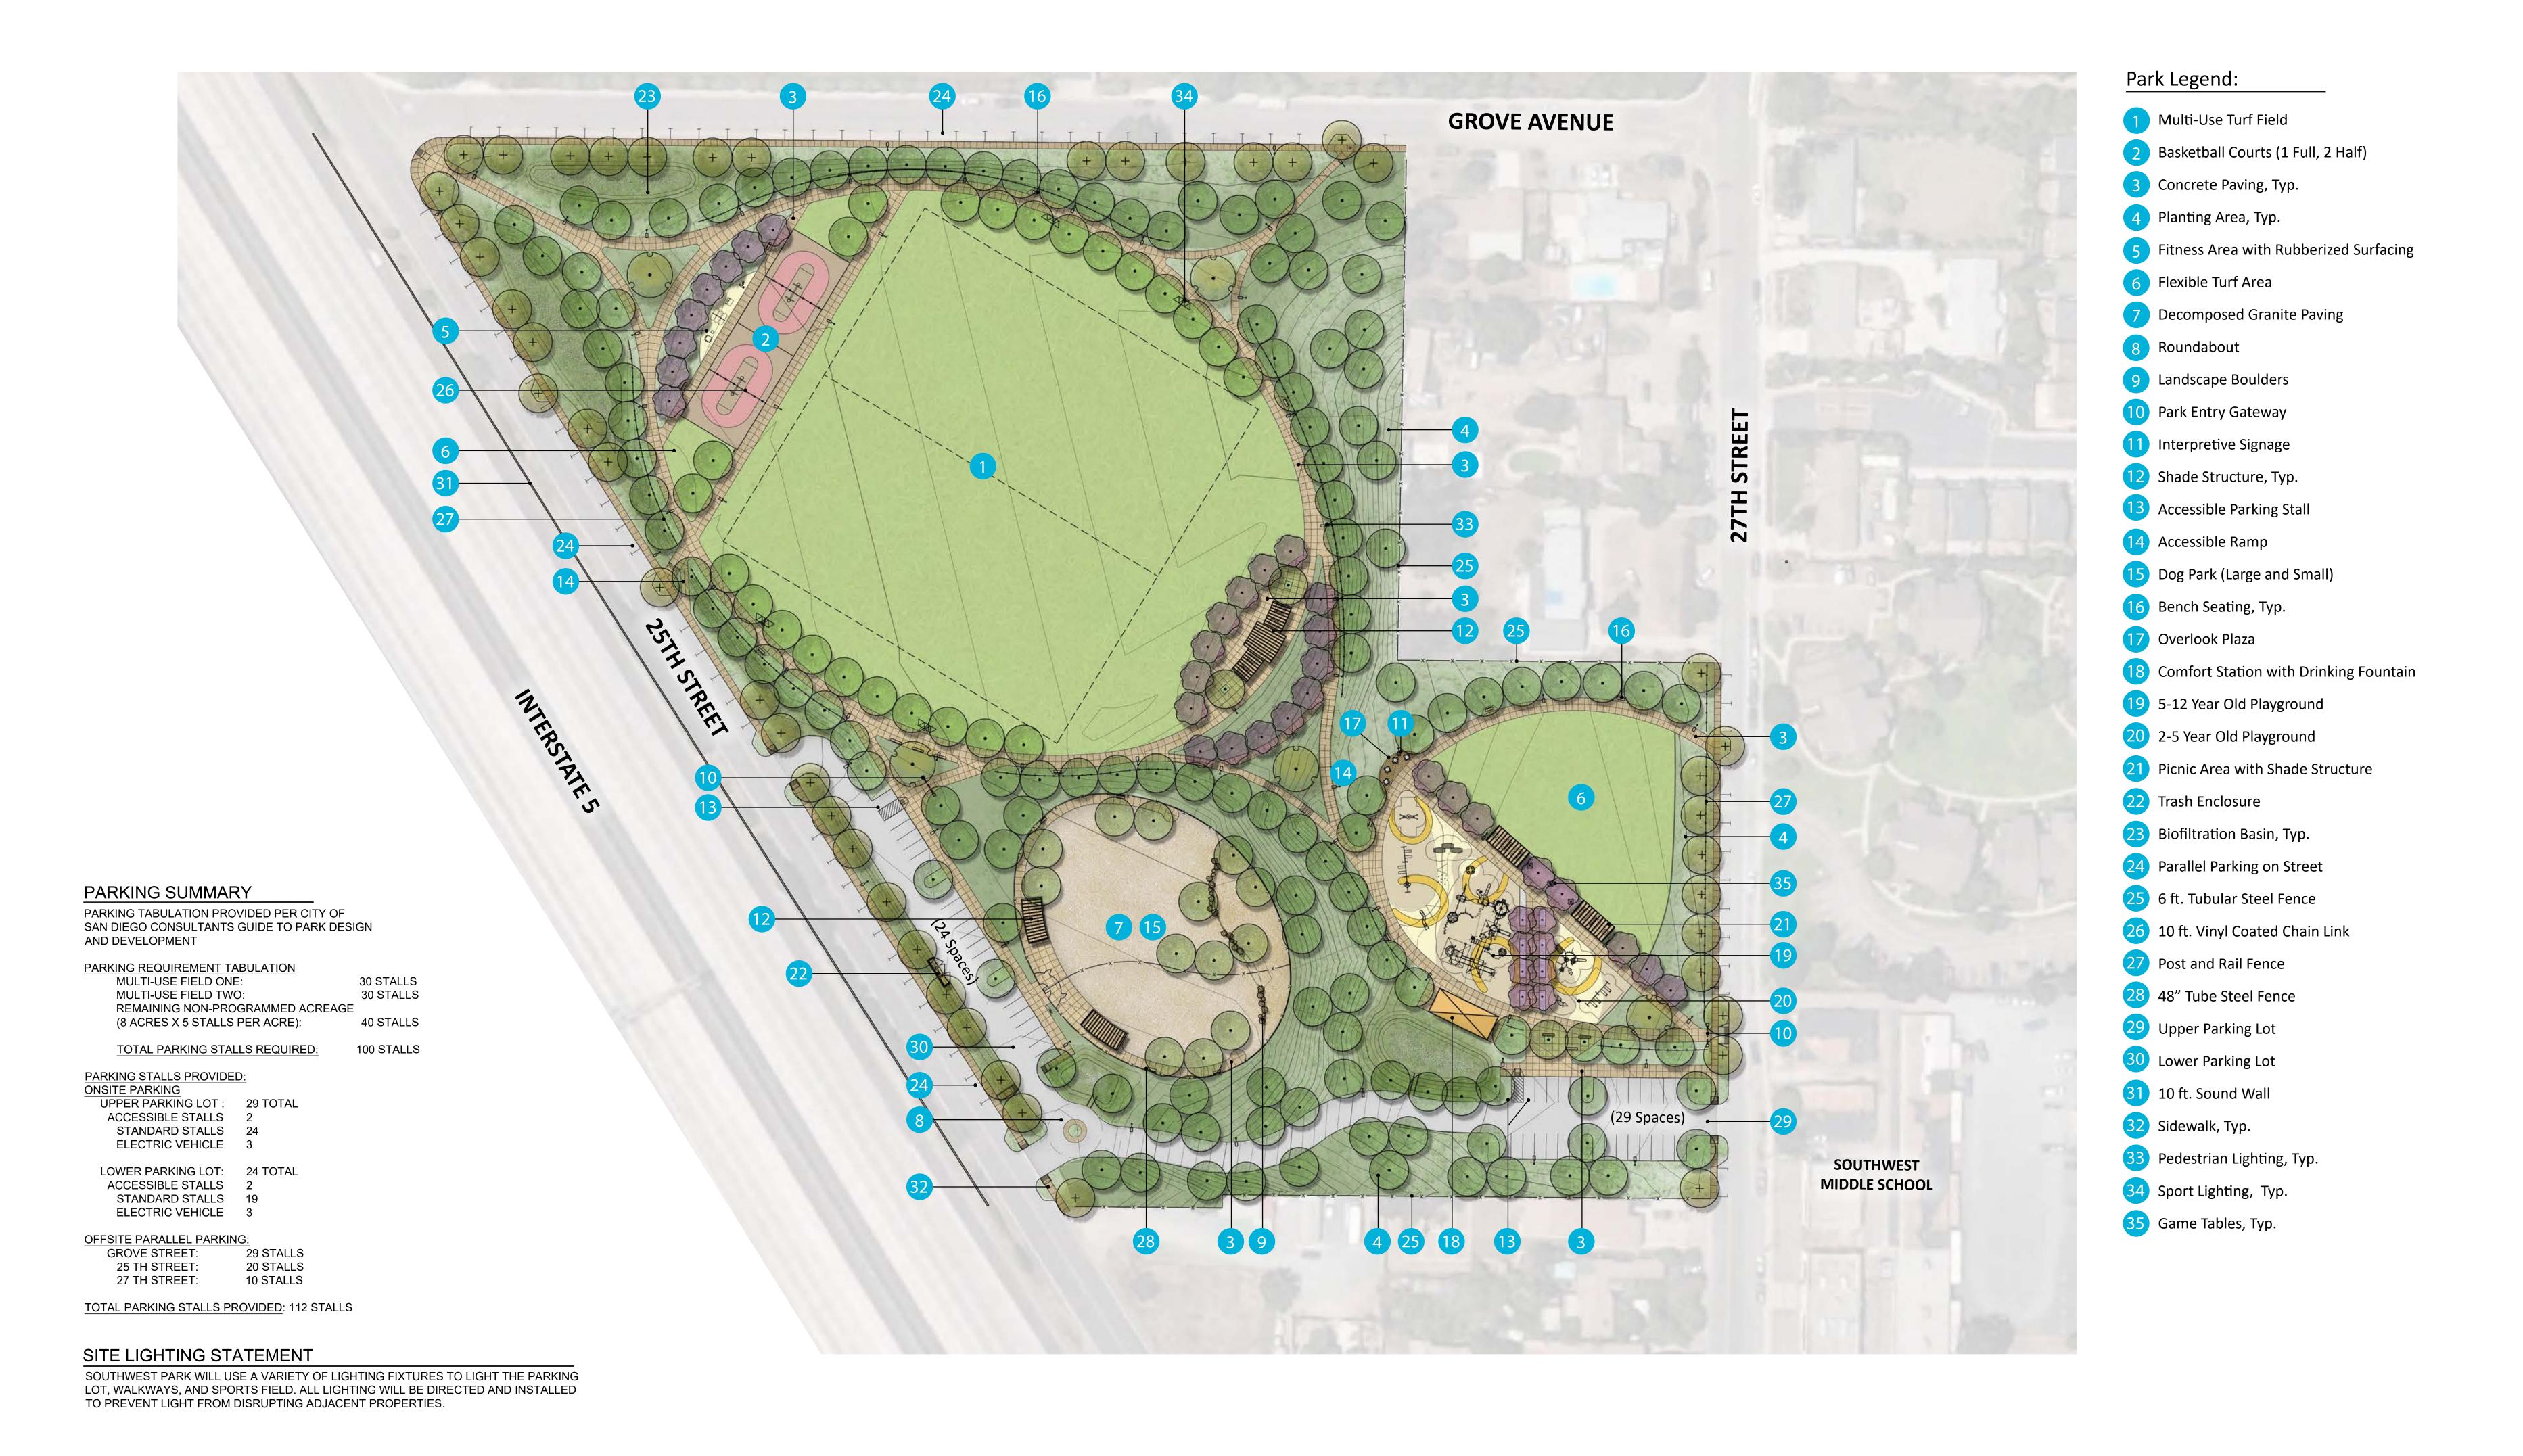

#### LIGHT STANDARD LEGEND

Sports Lighting (Lit to Multi-Purpose Field Standards)

Pedestrian Security Lighting

Parking Lot Lighting

ITEM

TURF

TOTAL SITE

SHRUB BED

D.G. PAVING

DIRT INFIELDS

NATURAL

IMPROVED AREA

QUANTITY ITEM

23.91 AC. | TOT LOT

12.70 AC. TENNIS CTS.

4.12 AC. RESTROOM

0 AC. REC. BLDG.

1.59 AC. POOL BLDG.

1.21 AC. POOL DECK

POOL WATER

23.91 AC. MULTI-PURPOSE CT.

IMPROVEMENTS SUMMARY (DATA FROM AS-BUILT DRAWINGS)

12,625 SF PAVED WALKWAYS

0 SF PARKING LOT

1,951 SF PARKING STALLS-STD

0 SF COURT GAME AREA

(Future) 20,000 SF | PARKING STALLS-DISABLED

0 SF | LAWN EDGING

0 SF BLEACHERS

6,997 SF PARK ROADS

QUANTITY ITEM

133,064 SF | SECURITY LTS.

0 SF BALLFIELD LTS.

305 MULTI-PURPOSE CT. LTS.

126,778 SF TENNIS COURT LTS.

8 BACKSTOPS

0 LF PICNIC TABLES

REVISION

9 TOTAL TRASH RECEPTACLES

0 SF BENCHES

QUANTITY

84 STDS.

13 STDS.

LAMBERT COORDINATES:

SHADE OVER PLAY AREA (TYP.)

(PSD #)

CITY OF SAN DIEGO PARK AND RECREATION DEPARTMENT

THE GENERAL DEVELOPMENT PLAN