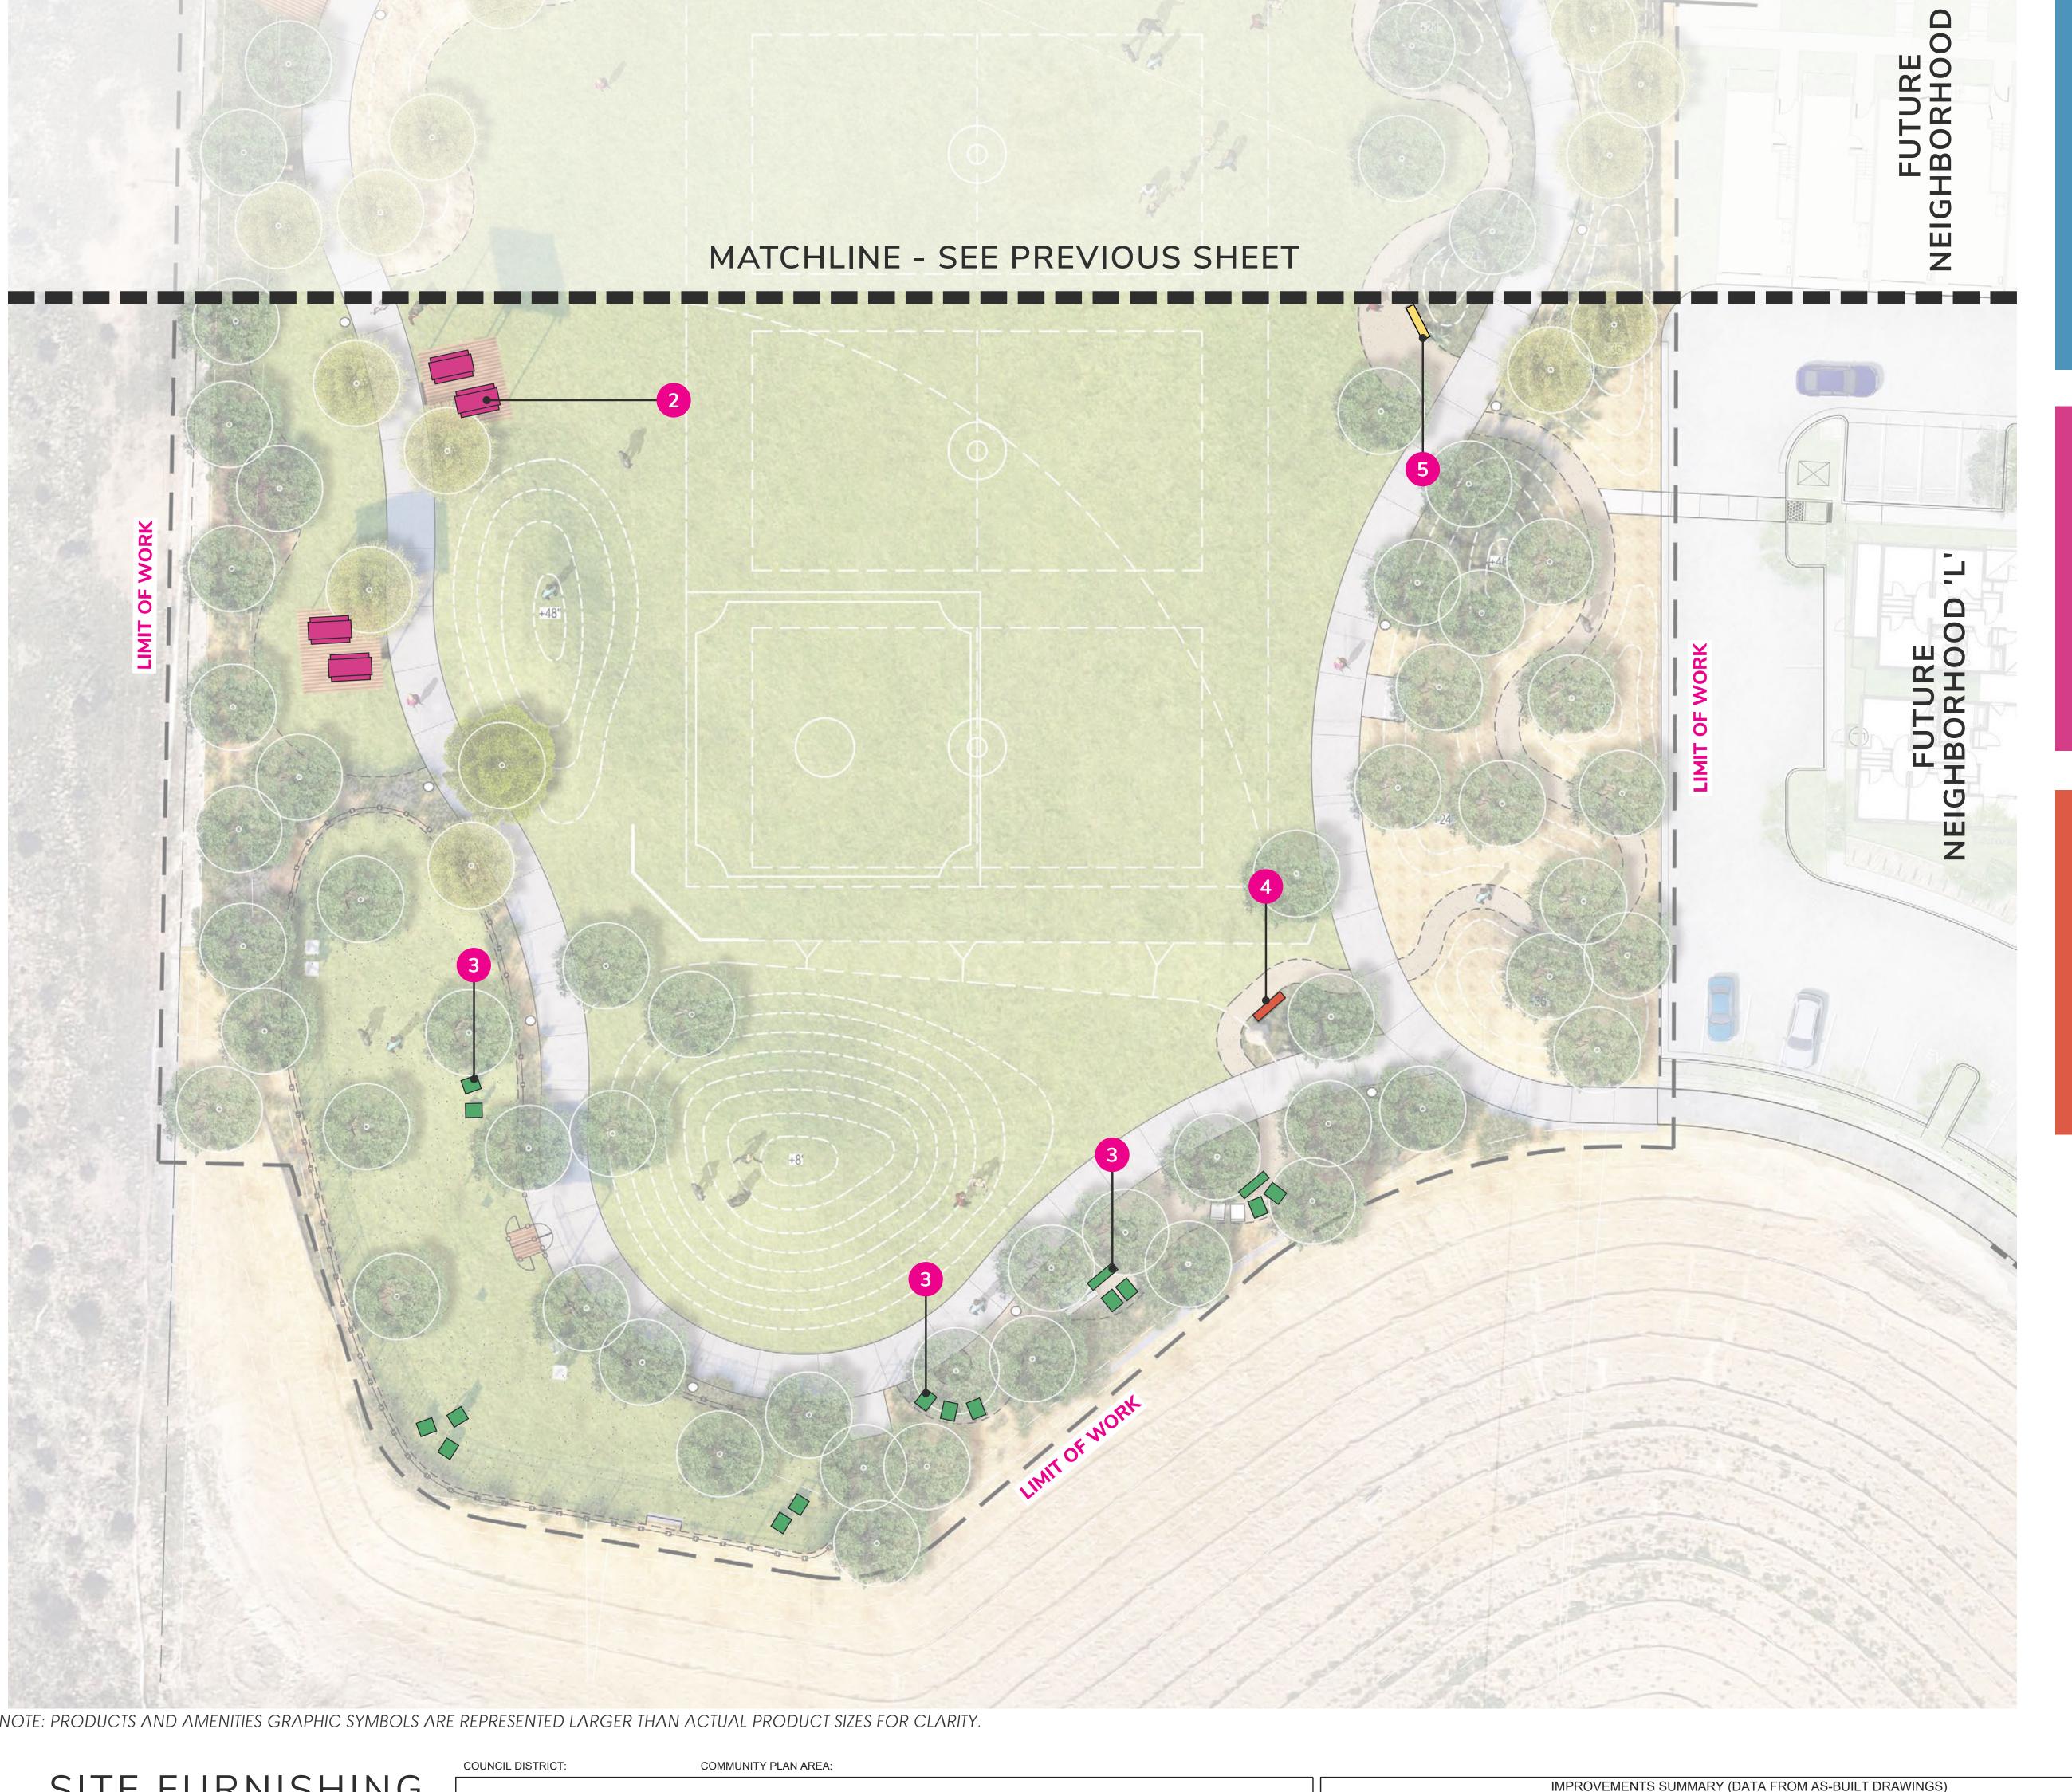

CIP NO.

PF&R APPROVAL

COMMUNITY PLAN AREA:

REFERENCE DOCUMENTS

for Different Levels of Play.

COUNCIL DISTRICT:

ACTION

SITE ACQUIRED

SITE DEDICATED

GDP CONSULTANT HIRED

P&R BOARD APPROVAL

INITIAL DEVELOPMENT

#### LIGHT STANDARD LEGEND

Sports Lighting (Lit to Multi-Purpose Field Standards)

Pedestrian Security Lighting

Parking Lot Lighting

ITEM

TURF

TOTAL SITE

SHRUB BED

D.G. PAVING

DIRT INFIELDS

NATURAL

IMPROVED AREA

QUANTITY ITEM

23.91 AC. | TOT LOT

12.70 AC. TENNIS CTS.

4.12 AC. RESTROOM

0 AC. REC. BLDG.

1.59 AC. POOL BLDG.

1.21 AC. POOL DECK

POOL WATER

23.91 AC. MULTI-PURPOSE CT.

IMPROVEMENTS SUMMARY (DATA FROM AS-BUILT DRAWINGS)

12,625 SF PAVED WALKWAYS

0 SF PARKING LOT

1,951 SF PARKING STALLS-STD

0 SF COURT GAME AREA

(Future) 20,000 SF | PARKING STALLS-DISABLED

0 SF | LAWN EDGING

0 SF BLEACHERS

6,997 SF PARK ROADS

QUANTITY ITEM

133,064 SF | SECURITY LTS.

0 SF BALLFIELD LTS.

305 MULTI-PURPOSE CT. LTS.

126,778 SF TENNIS COURT LTS.

8 BACKSTOPS

0 LF PICNIC TABLES

REVISION

9 TOTAL TRASH RECEPTACLES

0 SF BENCHES

QUANTITY

84 STDS.

13 STDS.

LAMBERT COORDINATES:

SHADE OVER PLAY AREA (TYP.)

(PSD #)

CITY OF SAN DIEGO PARK AND RECREATION DEPARTMENT

THE GENERAL DEVELOPMENT PLAN