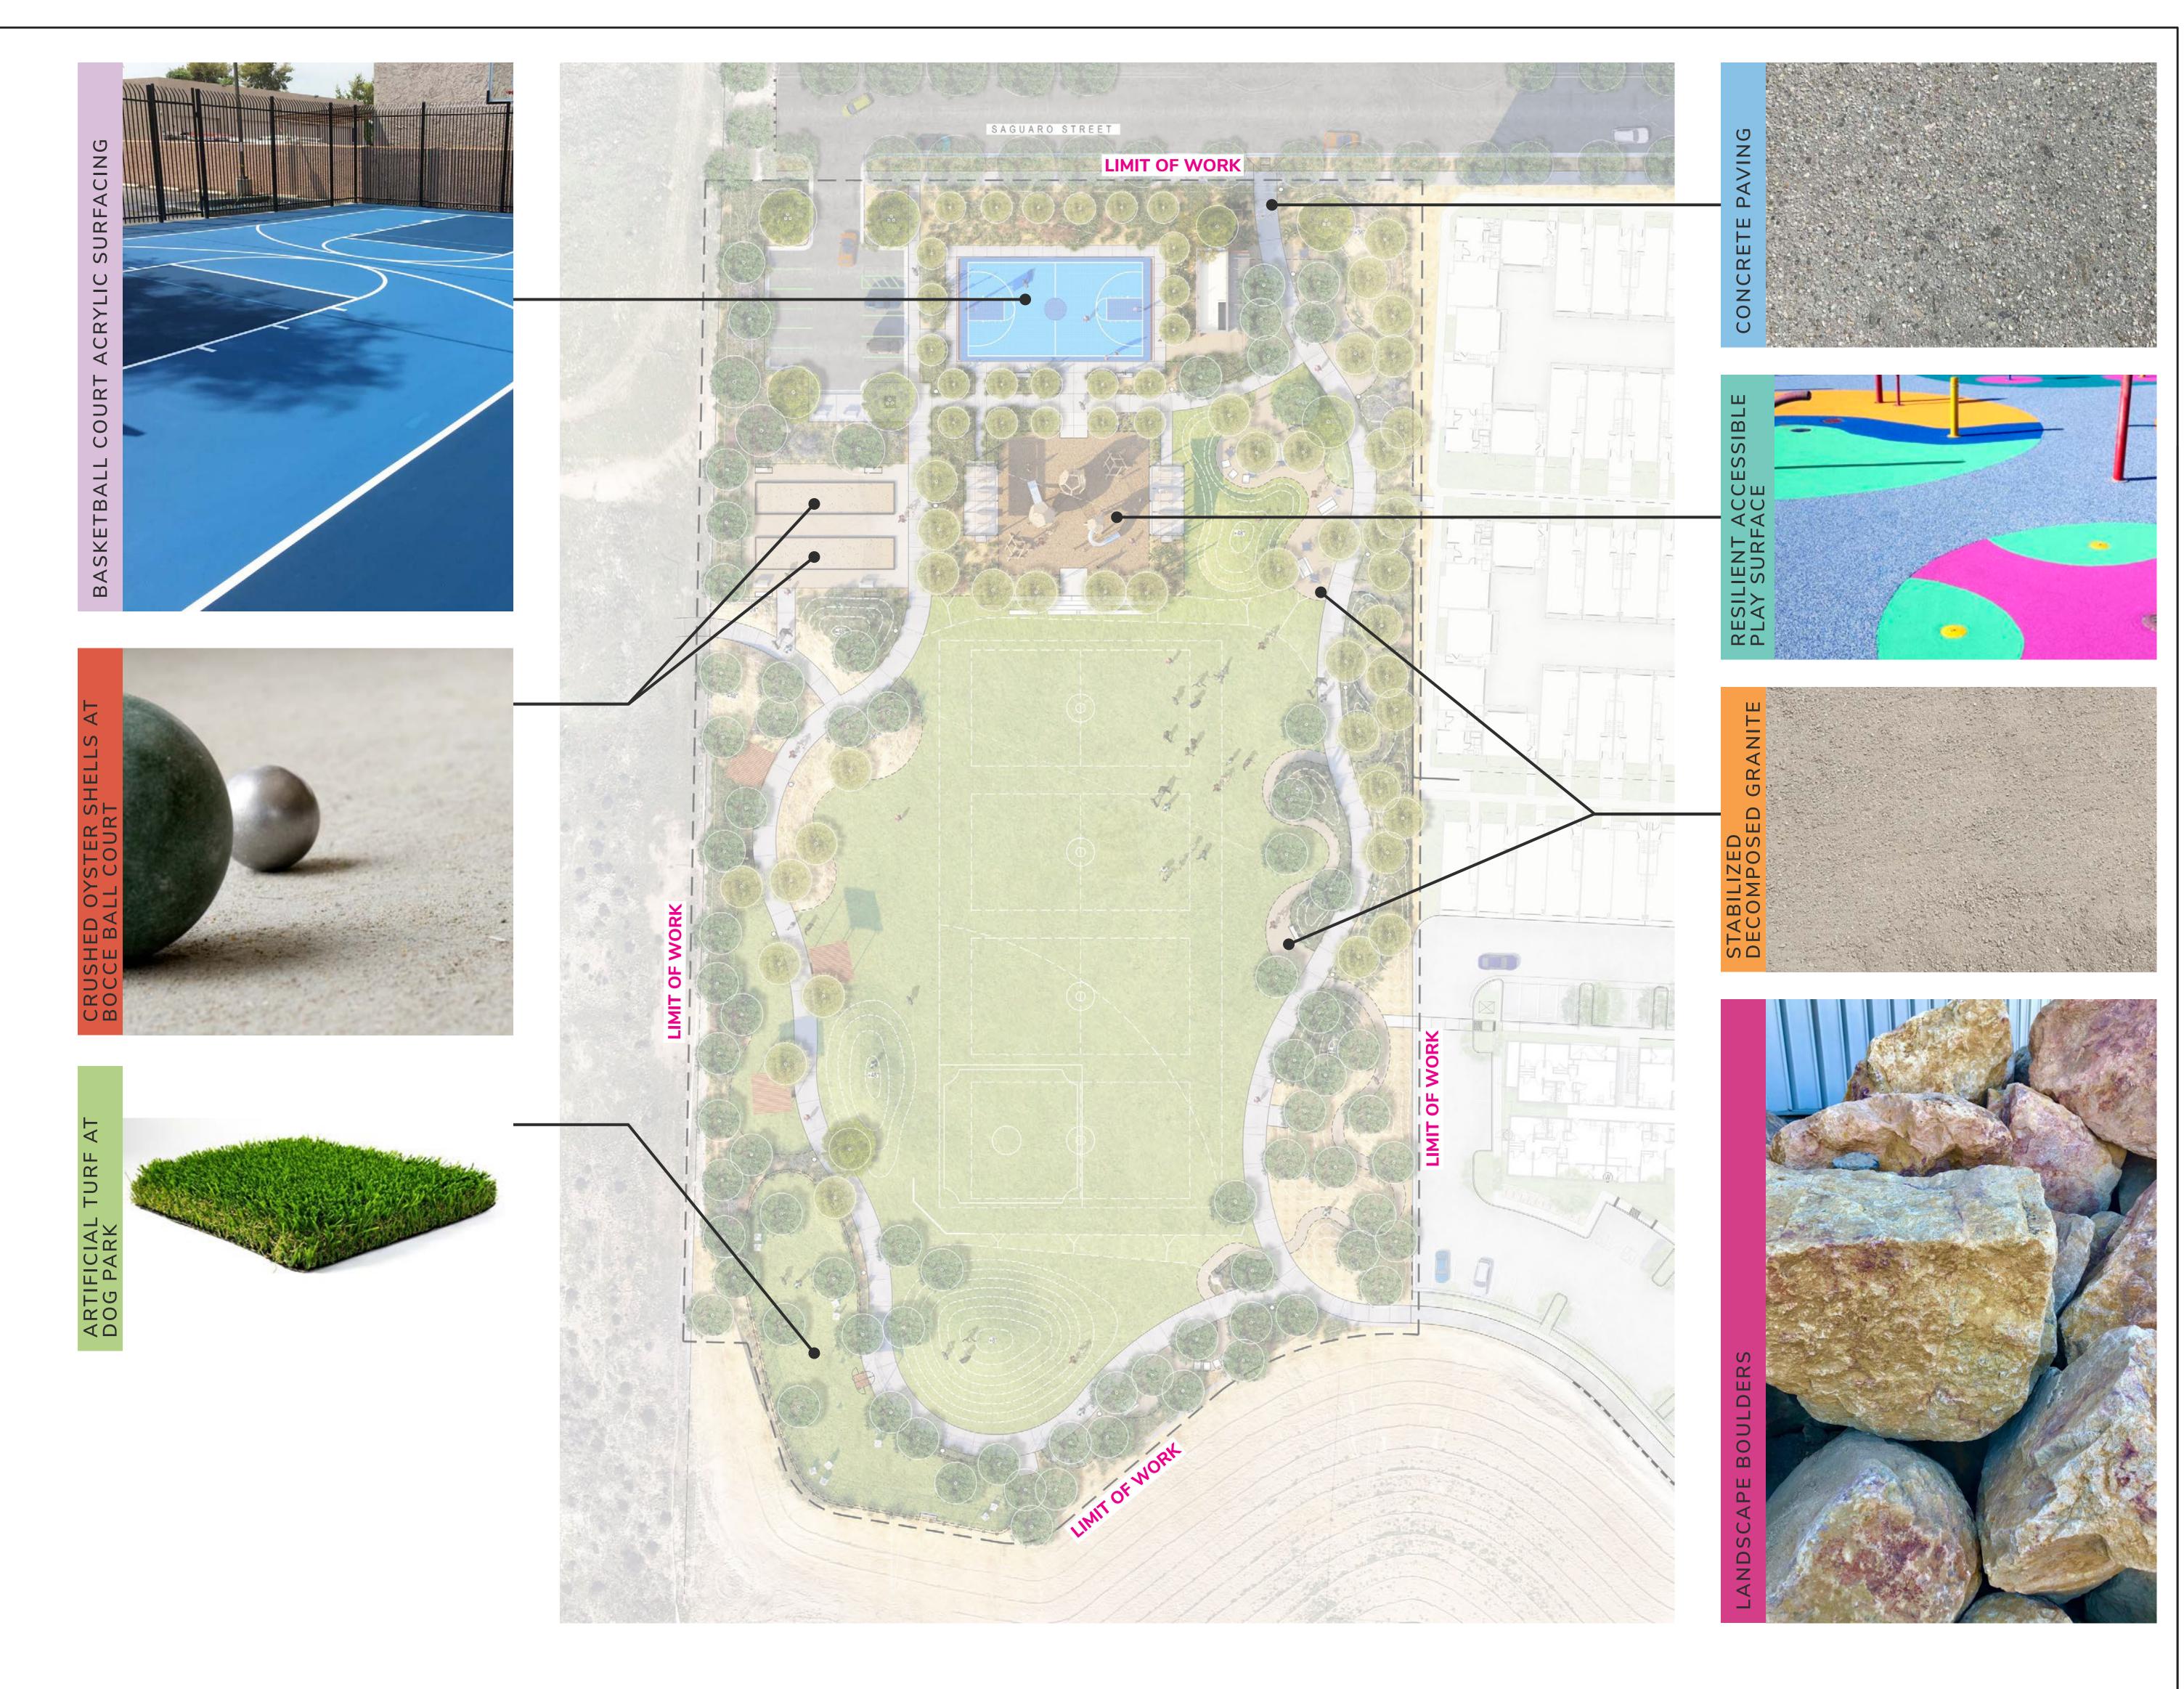

#### LIGHT STANDARD LEGEND

Sports Lighting (Lit to Multi-Purpose Field Standards)

Pedestrian Security Lighting

Parking Lot Lighting

ITEM

TURF

TOTAL SITE

SHRUB BED

D.G. PAVING

DIRT INFIELDS

NATURAL

IMPROVED AREA

QUANTITY ITEM

23.91 AC. | TOT LOT

12.70 AC. TENNIS CTS.

4.12 AC. RESTROOM

0 AC. REC. BLDG.

1.59 AC. POOL BLDG.

1.21 AC. POOL DECK

POOL WATER

23.91 AC. MULTI-PURPOSE CT.

IMPROVEMENTS SUMMARY (DATA FROM AS-BUILT DRAWINGS)

12,625 SF PAVED WALKWAYS

0 SF PARKING LOT

1,951 SF PARKING STALLS-STD

0 SF COURT GAME AREA

(Future) 20,000 SF | PARKING STALLS-DISABLED

0 SF | LAWN EDGING

0 SF BLEACHERS

6,997 SF PARK ROADS

QUANTITY ITEM

133,064 SF | SECURITY LTS.

0 SF BALLFIELD LTS.

305 MULTI-PURPOSE CT. LTS.

126,778 SF TENNIS COURT LTS.

8 BACKSTOPS

0 LF PICNIC TABLES

REVISION

9 TOTAL TRASH RECEPTACLES

0 SF BENCHES

QUANTITY

84 STDS.

13 STDS.

LAMBERT COORDINATES:

SHADE OVER PLAY AREA (TYP.)

(PSD #)

CITY OF SAN DIEGO PARK AND RECREATION DEPARTMENT

THE GENERAL DEVELOPMENT PLAN