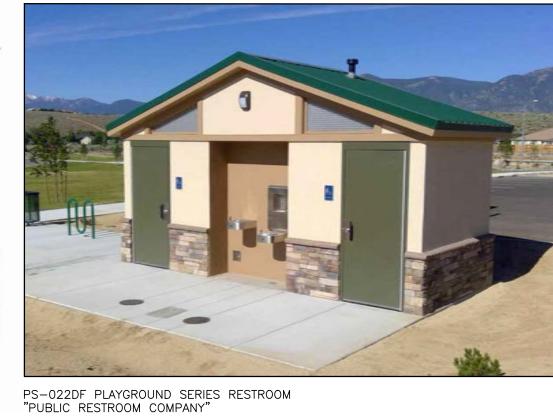

|          |               |          |  |
| 5 PLAY AREA WITH SHADE                             | 1 15 DOG WASTE STATION 3    |                       |          |               |          |  |
| 6 COMFORT STATION                                  | 1 16 ENTRY SIGN             |                       |          |               |          |  |
|                                                    | 17) 36' SQ SHADE SHELTER    |                       |          | REVISION      |          |  |

CITY OF SAN DIEGO PARK AND RECREATION DEPARTMENT

THE GENERAL DEVELOPMENT PLAN

## EASTBOURNE

NEIGHBORHOOD PARK

| PSD     |  |
|---------|--|
| (PSD #) |  |

LAMBERT COORDINATES: THOMAS BROTHERS PAGE:

#### BUILDING PLANS AND ELEVATIONS

SCALE: 1/8"=1"0" NOTE: STAINLESS FIXTURES









SQR 36 SQUARE SHADE STRUCTURE "POLIGON", BROWN ROOF



| COUNCIL DIS | STRICT:              | COMMUNITY PLAN AREA: |          |           |
|-------------|----------------------|----------------------|----------|-----------|
|             |                      |                      |          |           |
| DATE        | ACTION               | REFERENCE DOCUMENTS  |          |           |
|             | SITE ACQUIRED        | RESO. NO.            | COST \$: | ACRES:    |
|             | SITE DEDICATED       | ORD. NO.             |          | ACRES:    |
|             | GDP CONSULTANT HIRED | RESO. NO.            | NAME:    |           |
|             | P&R BOARD APPROVAL   | PF&R APPROVAL        | DATE:    |           |
|             | INITIAL DEVELOPMENT  | CIP NO.