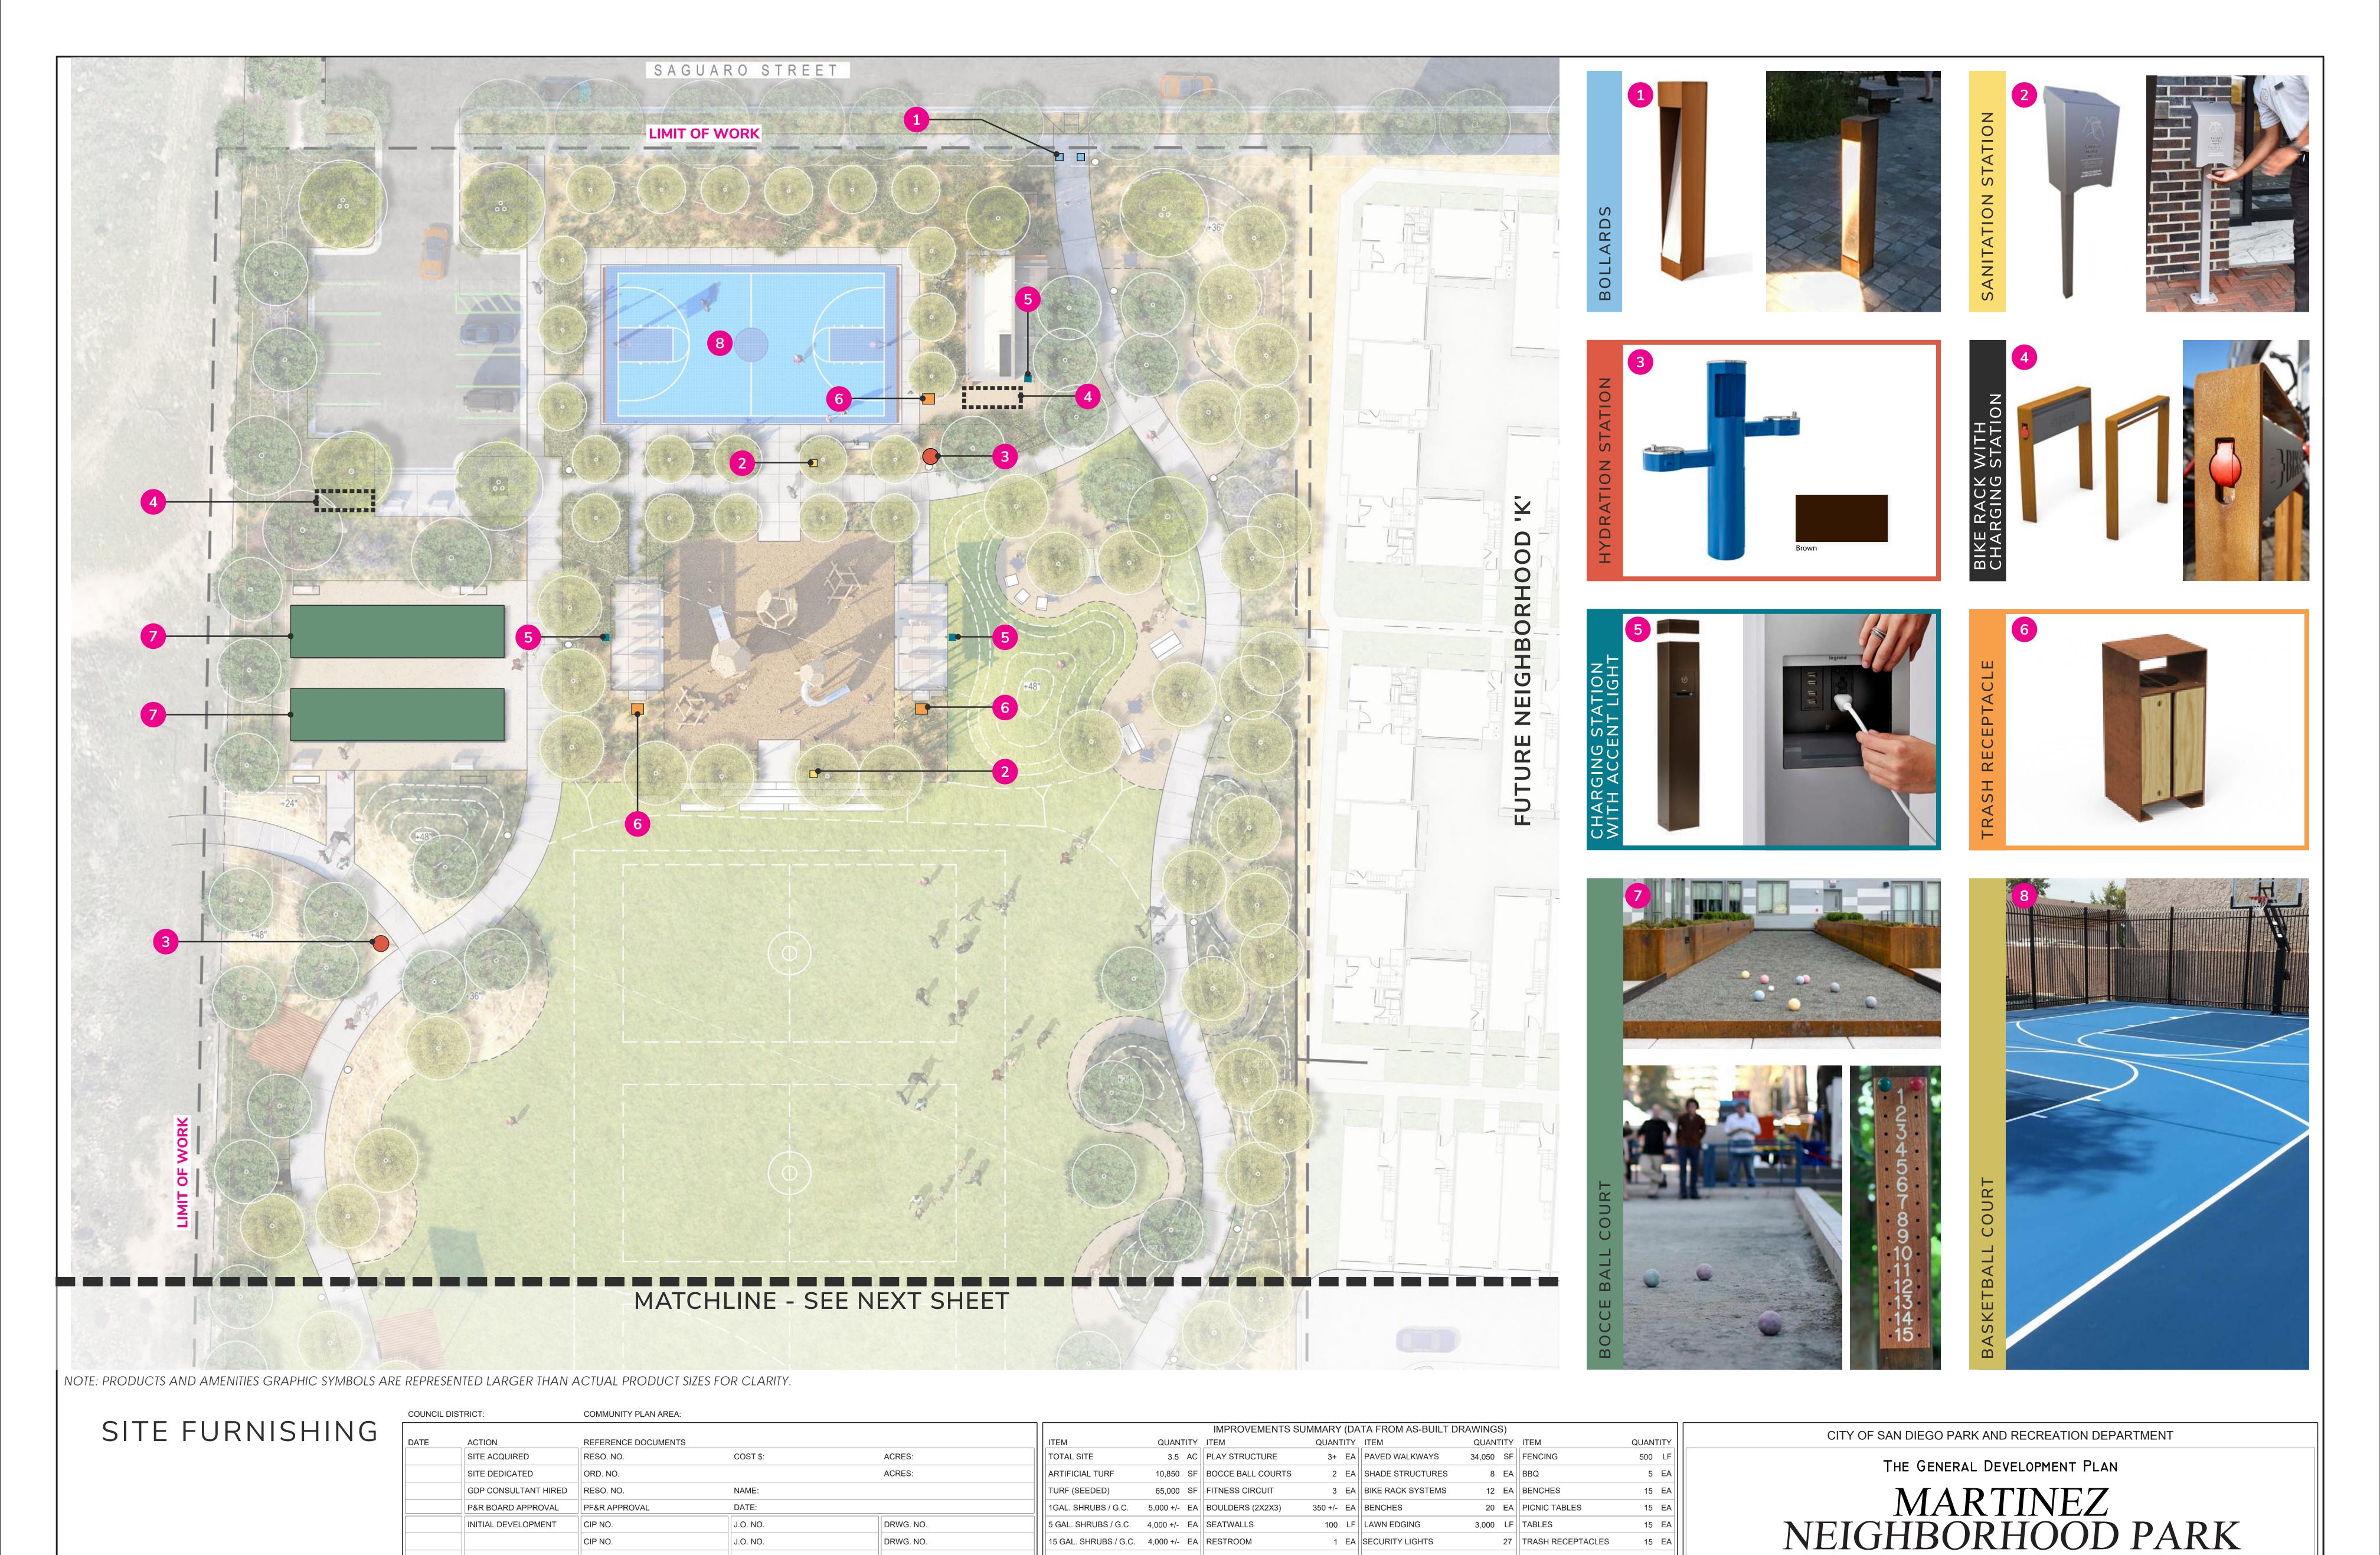

· All Ballfields to Receive Portable Mounds & Base Peg Sleeves to Adjust Distances

COST \$:

NAME:

DATE:

J.O. NO.

ACRES:

ACRES:

DRWG. NO.

• Type | Recreation Center Will Require Subsequent GDP.

RESO. NO.

ORD. NO.

RESO. NO.

CIP NO.

CIP NO.

CIP NO.

CIP NO.

CIP NO.

PF&R APPROVAL

COMMUNITY PLAN AREA:

REFERENCE DOCUMENTS

for Different Levels of Play.

COUNCIL DISTRICT:

ACTION

SITE ACQUIRED

SITE DEDICATED

GDP CONSULTANT HIRED

P&R BOARD APPROVAL

INITIAL DEVELOPMENT

#### LIGHT STANDARD LEGEND

Sports Lighting (Lit to Multi-Purpose Field Standards)

Pedestrian Security Lighting

Parking Lot Lighting

ITEM

TURF

TOTAL SITE

SHRUB BED

D.G. PAVING

DIRT INFIELDS

NATURAL

IMPROVED AREA

QUANTITY ITEM

23.91 AC. | TOT LOT

12.70 AC. TENNIS CTS.

4.12 AC. RESTROOM

0 AC. REC. BLDG.

1.59 AC. POOL BLDG.

1.21 AC. POOL DECK

POOL WATER

23.91 AC. MULTI-PURPOSE CT.

IMPROVEMENTS SUMMARY (DATA FROM AS-BUILT DRAWINGS)

12,625 SF PAVED WALKWAYS

0 SF PARKING LOT

1,951 SF PARKING STALLS-STD

0 SF COURT GAME AREA

(Future) 20,000 SF | PARKING STALLS-DISABLED

0 SF | LAWN EDGING

0 SF BLEACHERS

6,997 SF PARK ROADS

QUANTITY ITEM

133,064 SF | SECURITY LTS.

0 SF BALLFIELD LTS.

305 MULTI-PURPOSE CT. LTS.

126,778 SF TENNIS COURT LTS.

8 BACKSTOPS

0 LF PICNIC TABLES

REVISION

9 TOTAL TRASH RECEPTACLES

0 SF BENCHES

QUANTITY

84 STDS.

13 STDS.

LAMBERT COORDINATES:

SHADE OVER PLAY AREA (TYP.)

(PSD #)

CITY OF SAN DIEGO PARK AND RECREATION DEPARTMENT

THE GENERAL DEVELOPMENT PLAN