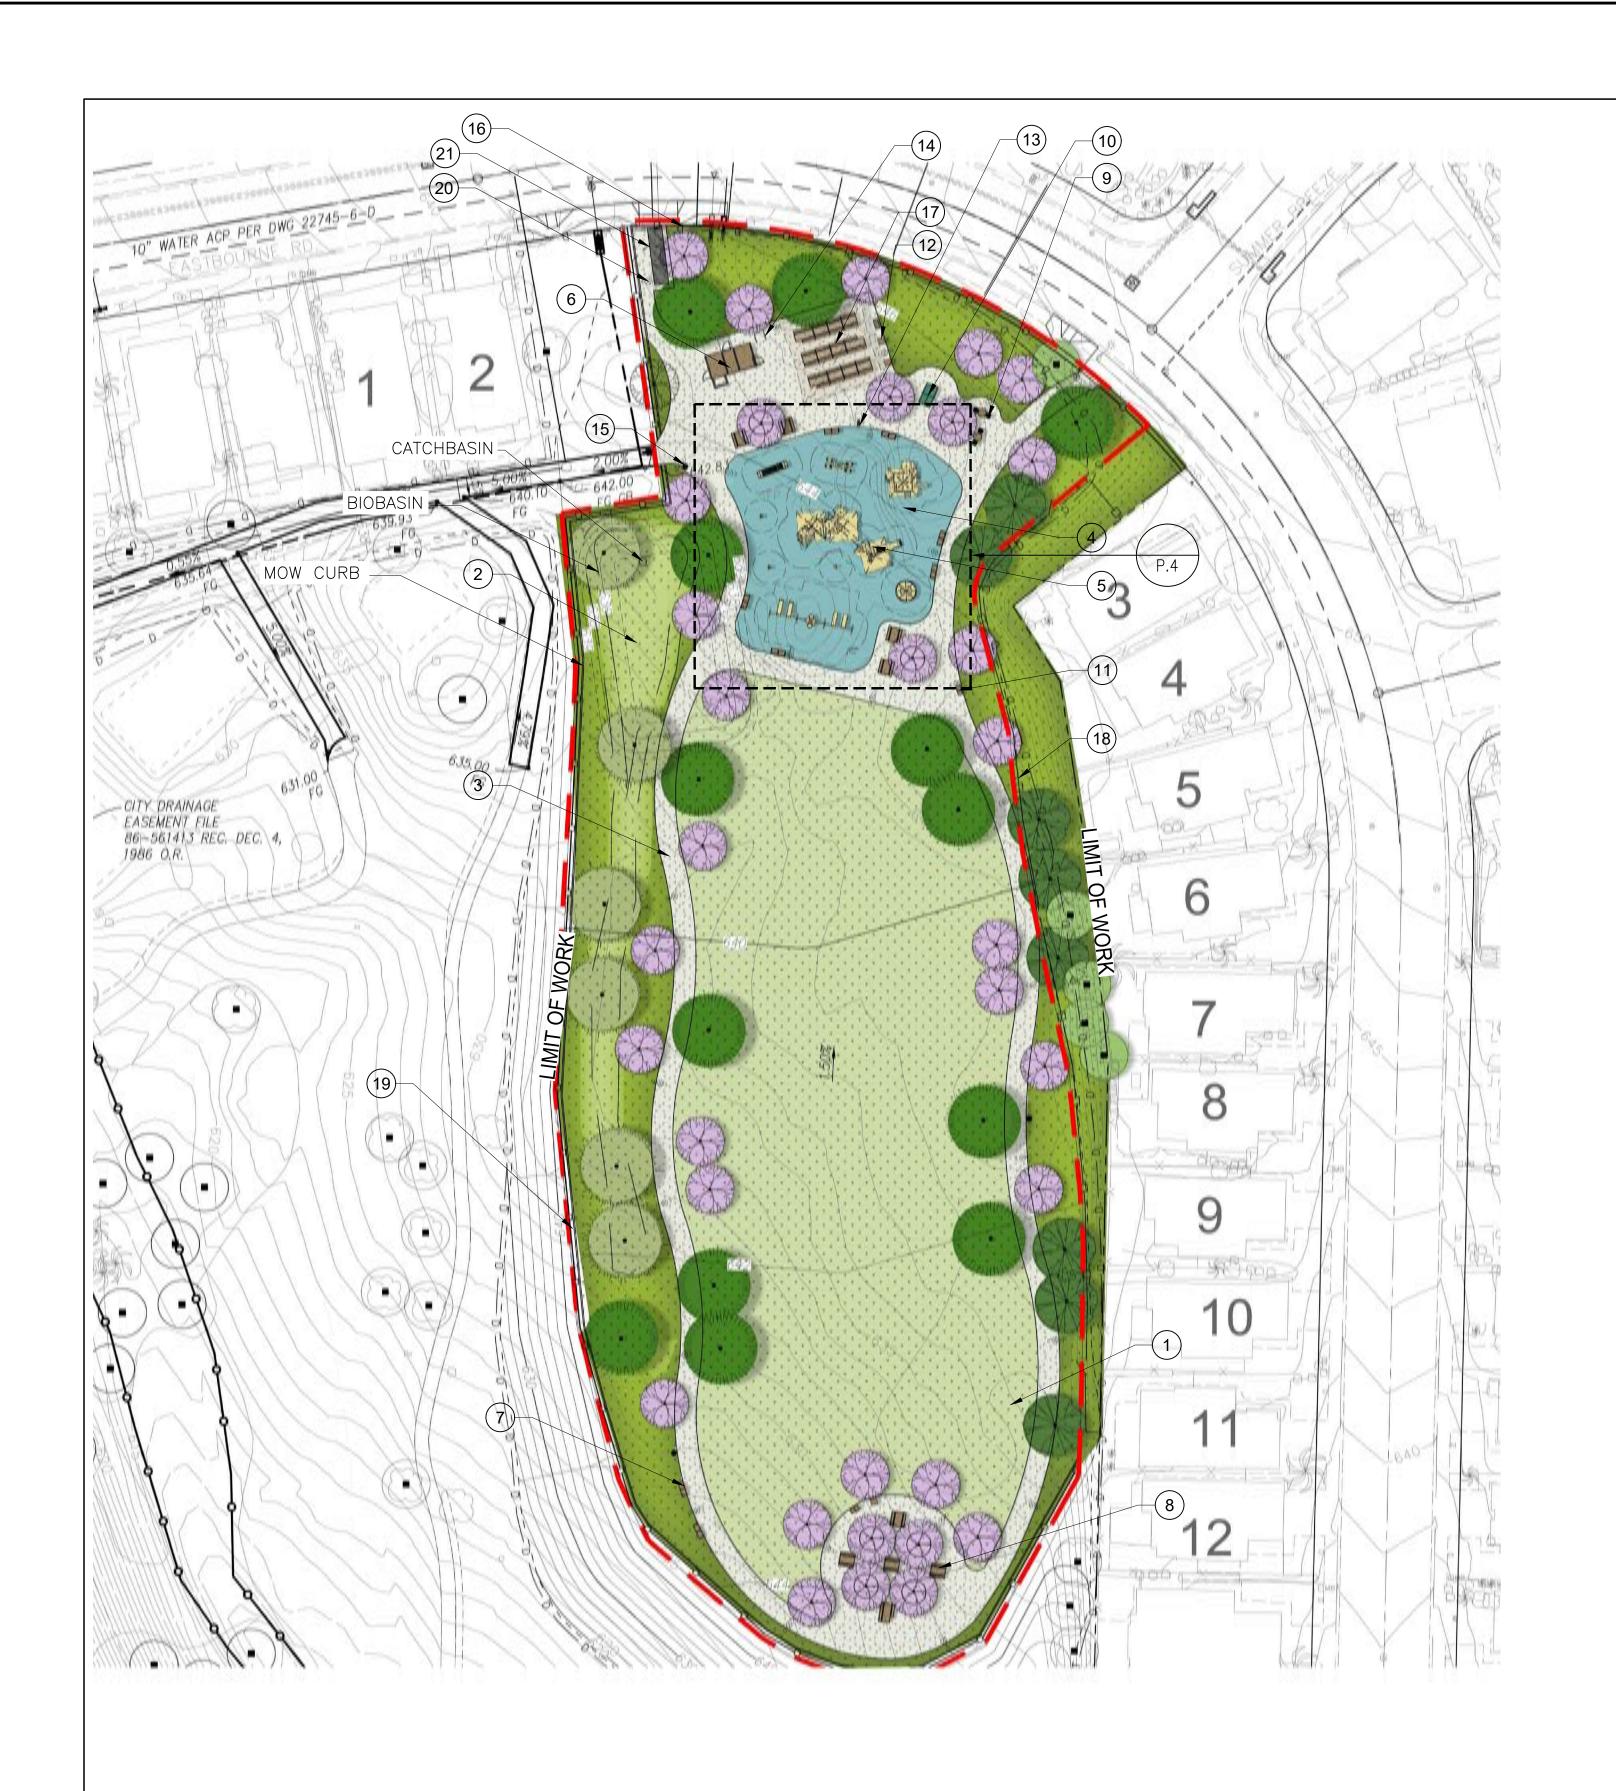

| <u>Project Name:</u>                                  | Date Reviewed:     |
|-------------------------------------------------------|--------------------|
| 3 Roots Community Park (Bruce Brown Community Park)   | November 19, 2020  |
| Allied Gardens Community Park (Dog Off-Leash Area)    | April 20, 2023     |
| Balboa Park Natural History Museum Gardens            | October 21, 2021   |
| Beyer Community Park                                  | September 17, 2020 |
| Boone Elementary School Joint Use Facility            | February 17, 2022  |
| Chollas Triangle Park                                 | November 17, 2022  |
| Eastbourne Neighborhood Park                          | February 16, 2023  |
| Emerson Elementary School Joint Use Facility          | May 19, 2022       |
| Epoca Neighborhood Park                               | September 15, 2022 |
| Eugene Brucker Education Center (Dog Off-Leash Area)  | April 21, 2022     |
| Hidden Trails Neighborhood Park                       | January 21, 2021   |
| John Baca Neighborhood Park                           | June 17, 2021      |
| Junipers Neighborhood Park                            | April 15, 2021     |
| Linda Vista Community Park (Community Garden)         | April 21, 2022     |
| Marston Middle School Joint Use Facility              | January 20, 2022   |
| Martinez Neighborhood Park                            | September 15, 2022 |
| Mission Bay High School Joint Use Facility            | February 17, 2022  |
| Mission Gorge Park                                    | January 21, 2021   |
| Normal Heights Elementary Joint Use Facility          | March 17, 2022     |
| North Park Community Park (Dog Off-Leash Area)        | May 19, 2022       |
| Shoal Creek Neighborhood Park                         | February 16, 2023  |
| Southwest Neighborhood Park (Grove Neighborhood Park) | February 18, 2021  |