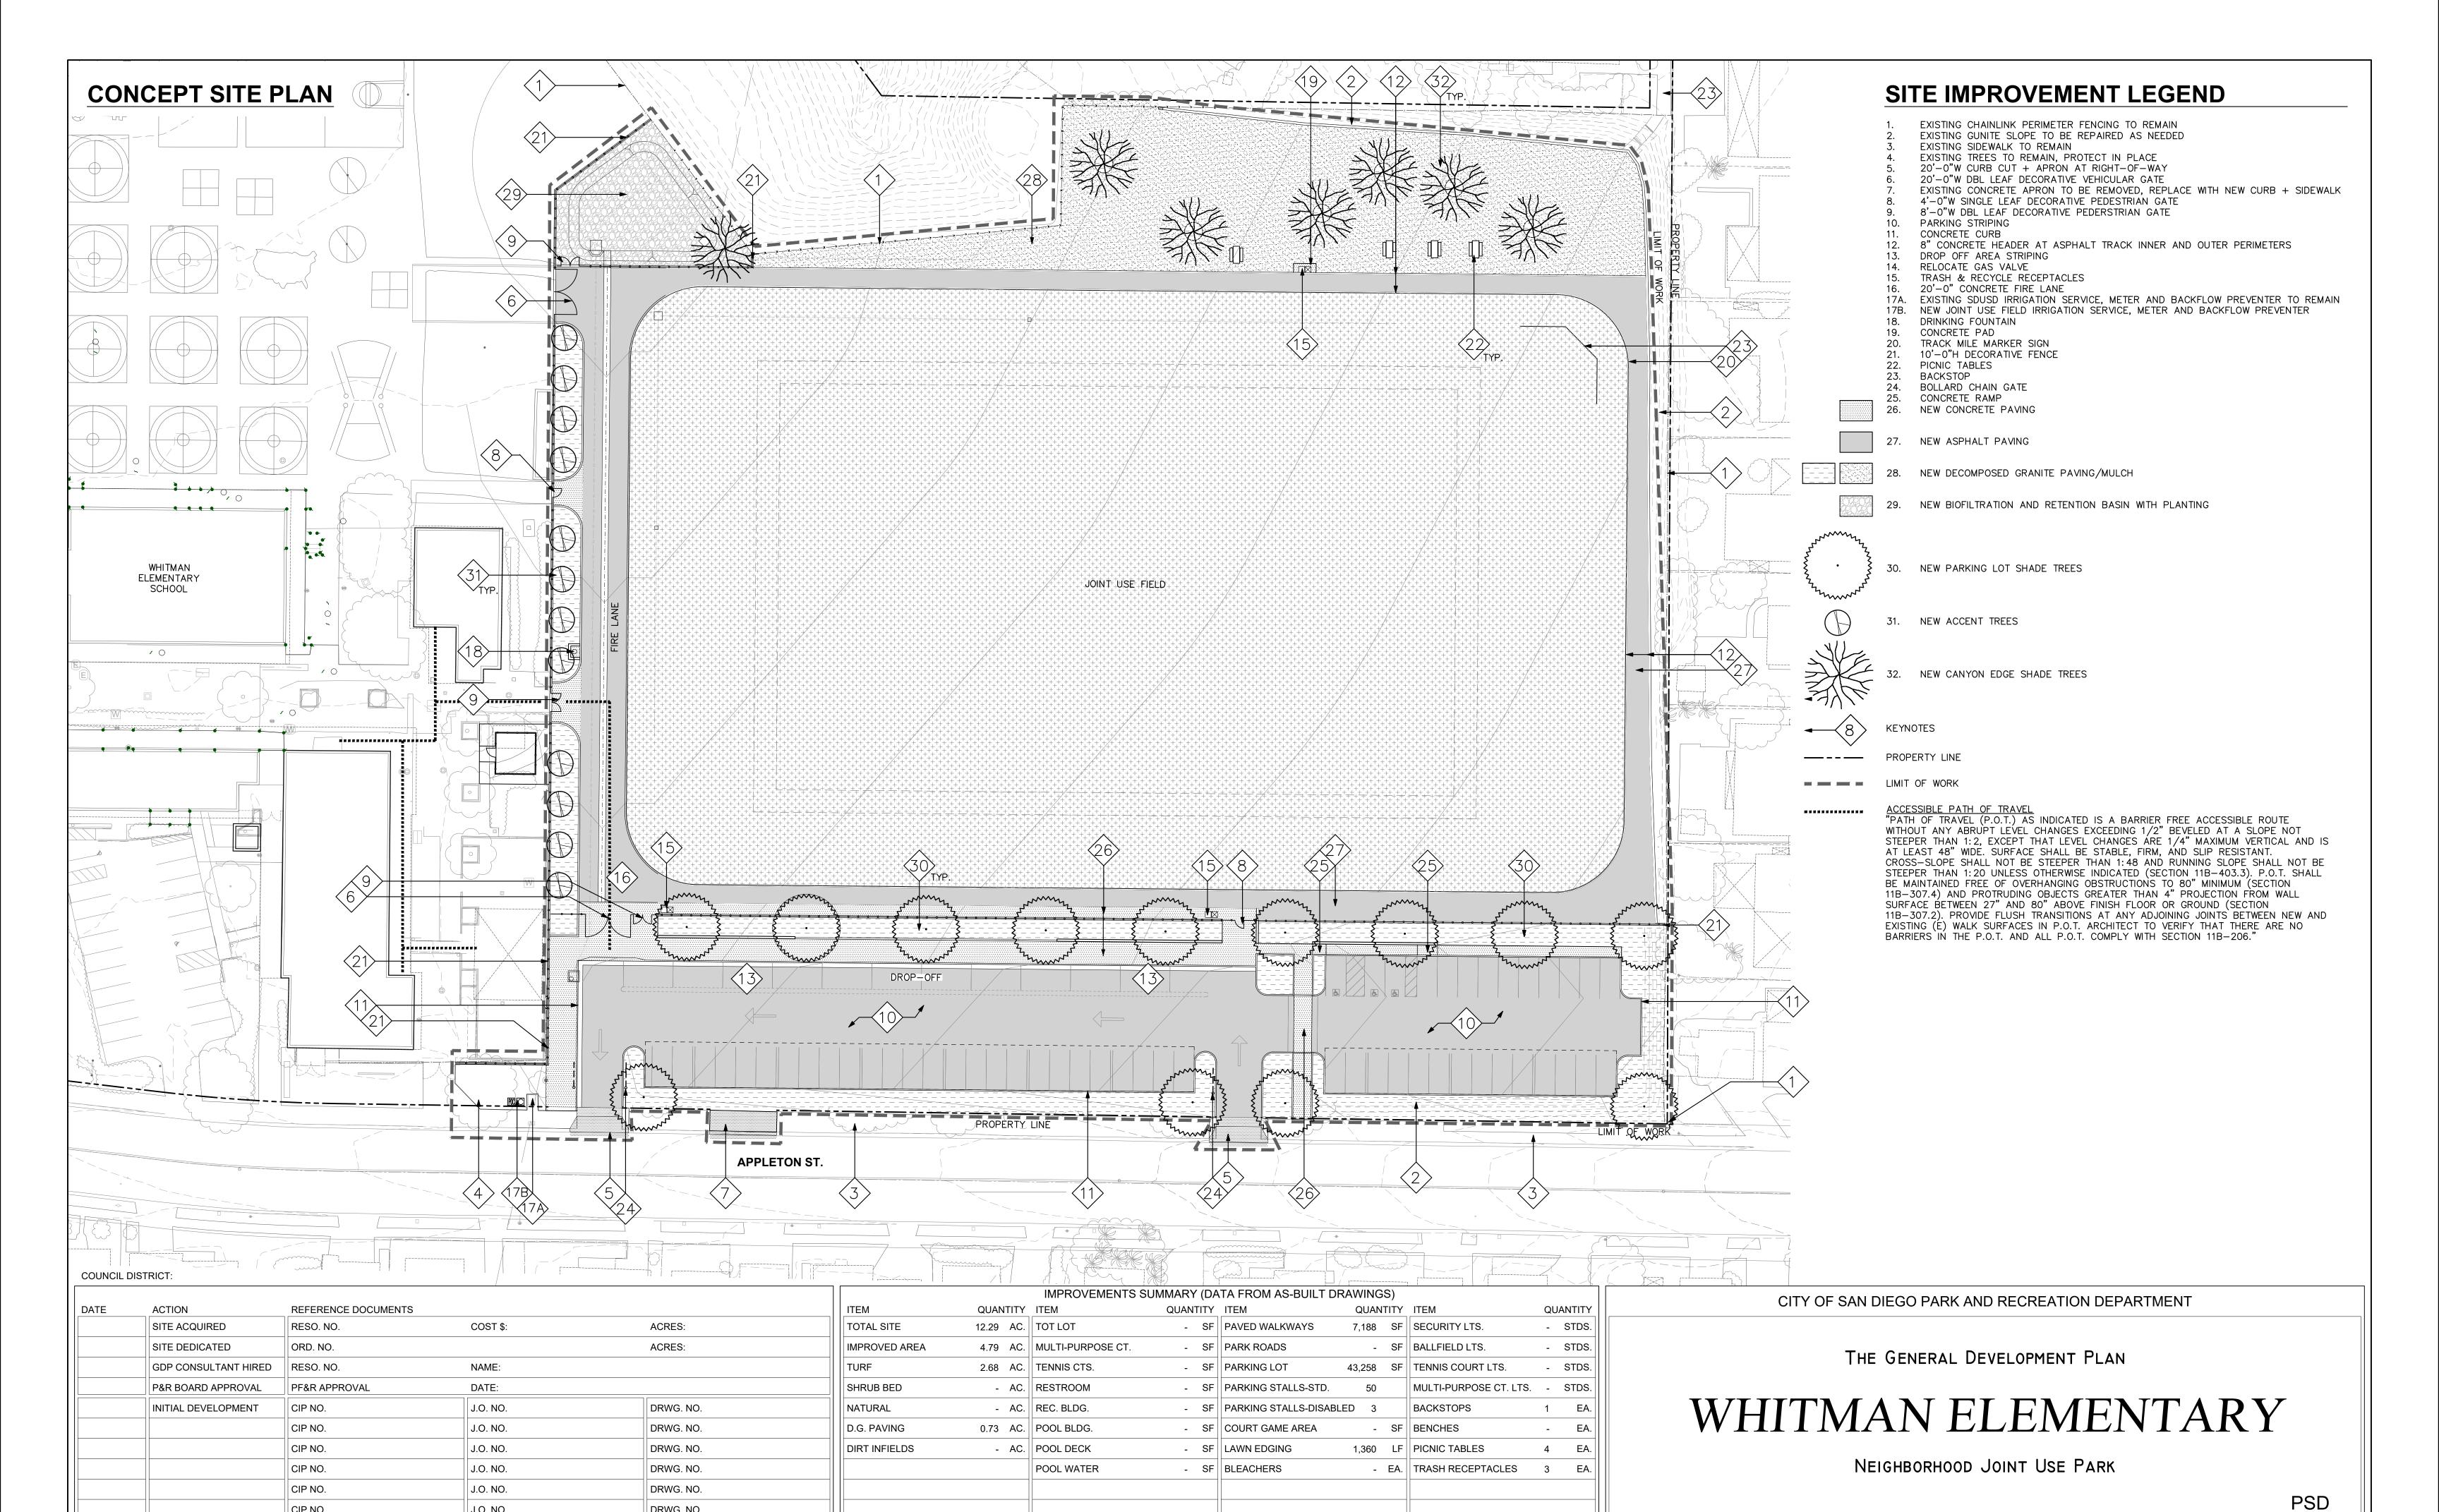

· All Ballfields to Receive Portable Mounds & Base Peg Sleeves to Adjust Distances

COST \$:

NAME:

DATE:

J.O. NO.

ACRES:

ACRES:

DRWG. NO.

• Type | Recreation Center Will Require Subsequent GDP.

RESO. NO.

ORD. NO.

RESO. NO.

CIP NO.

CIP NO.

CIP NO.

CIP NO.

CIP NO.

PF&R APPROVAL

COMMUNITY PLAN AREA:

REFERENCE DOCUMENTS

for Different Levels of Play.

COUNCIL DISTRICT:

ACTION

SITE ACQUIRED

#### LIGHT STANDARD LEGEND

Sports Lighting (Lit to Multi-Purpose Field Standards)

Pedestrian Security Lighting

Parking Lot Lighting

ITEM

TURF

TOTAL SITE

SHRUB BED

D.G. PAVING

DIRT INFIELDS

NATURAL

IMPROVED AREA

QUANTITY ITEM

23.91 AC. | TOT LOT

12.70 AC. TENNIS CTS.

4.12 AC. RESTROOM

0 AC. REC. BLDG.

1.59 AC. POOL BLDG.

1.21 AC. POOL DECK

POOL WATER

23.91 AC. MULTI-PURPOSE CT.

IMPROVEMENTS SUMMARY (DATA FROM AS-BUILT DRAWINGS)

12,625 SF PAVED WALKWAYS

0 SF PARKING LOT

1,951 SF PARKING STALLS-STD

0 SF COURT GAME AREA

(Future) 20,000 SF | PARKING STALLS-DISABLED

0 SF | LAWN EDGING

0 SF BLEACHERS

6,997 SF PARK ROADS

QUANTITY ITEM

133,064 SF | SECURITY LTS.

0 SF BALLFIELD LTS.

305 MULTI-PURPOSE CT. LTS.

126,778 SF TENNIS COURT LTS.

8 BACKSTOPS

0 LF PICNIC TABLES

REVISION

9 TOTAL TRASH RECEPTACLES

0 SF BENCHES

QUANTITY

84 STDS.

13 STDS.

LAMBERT COORDINATES:

SHADE OVER PLAY AREA (TYP.)

(PSD #)

CITY OF SAN DIEGO PARK AND RECREATION DEPARTMENT

THE GENERAL DEVELOPMENT PLAN