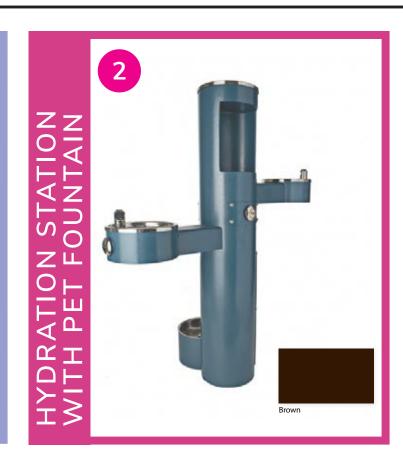

-0"

CIP NO.

CIP NO.

CIP NO.

CIP NO.

CIP NO.

J.O. NO.

J.O. NO.

J.O. NO.

J.O. NO.

J.O. NO.

DRWG. NO.

DRWG. NO.

DRWG. NO.

DRWG. NO.

DRWG. NO.



15 GAL. SHRUBS / G.C. 4,000 +/- EA RESTROOM

5 GAL. VINES

D.G. PAVING

BARK MULCH

AC PARKING LOT

NATURAL PAVING

500 +/- EA SPORTS COURTS

4,500 SF

19,300 SF SPORTS SURFACING

10,500 SF PARKING STALLS - STD.

47,000 SF ACCESS. PARKING STALLS 1 EA

1 EA SECURITY LIGHTS

3,825 SF

11 EA

4,250 SF MULTI-PURPOSE COURT LIGHTS 4 MONUMENT SIGN

27 TRASH RECEPTACLES

REVISION

15 EA

1 EA

PTS-0701246

NEIGHBORHOOD PARK

p. 16

16' 32'

Scale: 1/16" = 1'-0"

CIP NO.

CIP NO.

CIP NO.

CIP NO.

CIP NO.

CIP NO.

J.O. NO.

J.O. NO.

J.O. NO.

J.O. NO.

J.O. NO.

J.O. NO.

DRWG. NO.

DRWG. NO.

DRWG. NO.

DRWG. NO.

DRWG. NO.

DRWG. NO.

















|   | D   | OG       | PARK     |     |
|---|-----|----------|----------|-----|
|   |     |          |          |     |
|   | 0   | 10'      | 20'      | 40' |
|   |     |          |          |     |
| N | Sca | le: 1" = | = 10'-0" |     |

| COUNCIL L | JISTRICT:            | COMMUNITY PLAN AREA: |          |           |                       |              |                       |            |                     |           |                   |      |
|-----------|----------------------|----------------------|----------|-----------|-----------------------|--------------|-----------------------|------------|---------------------|-----------|-------------------|------|
|           |                      |                      |          |           |                       |