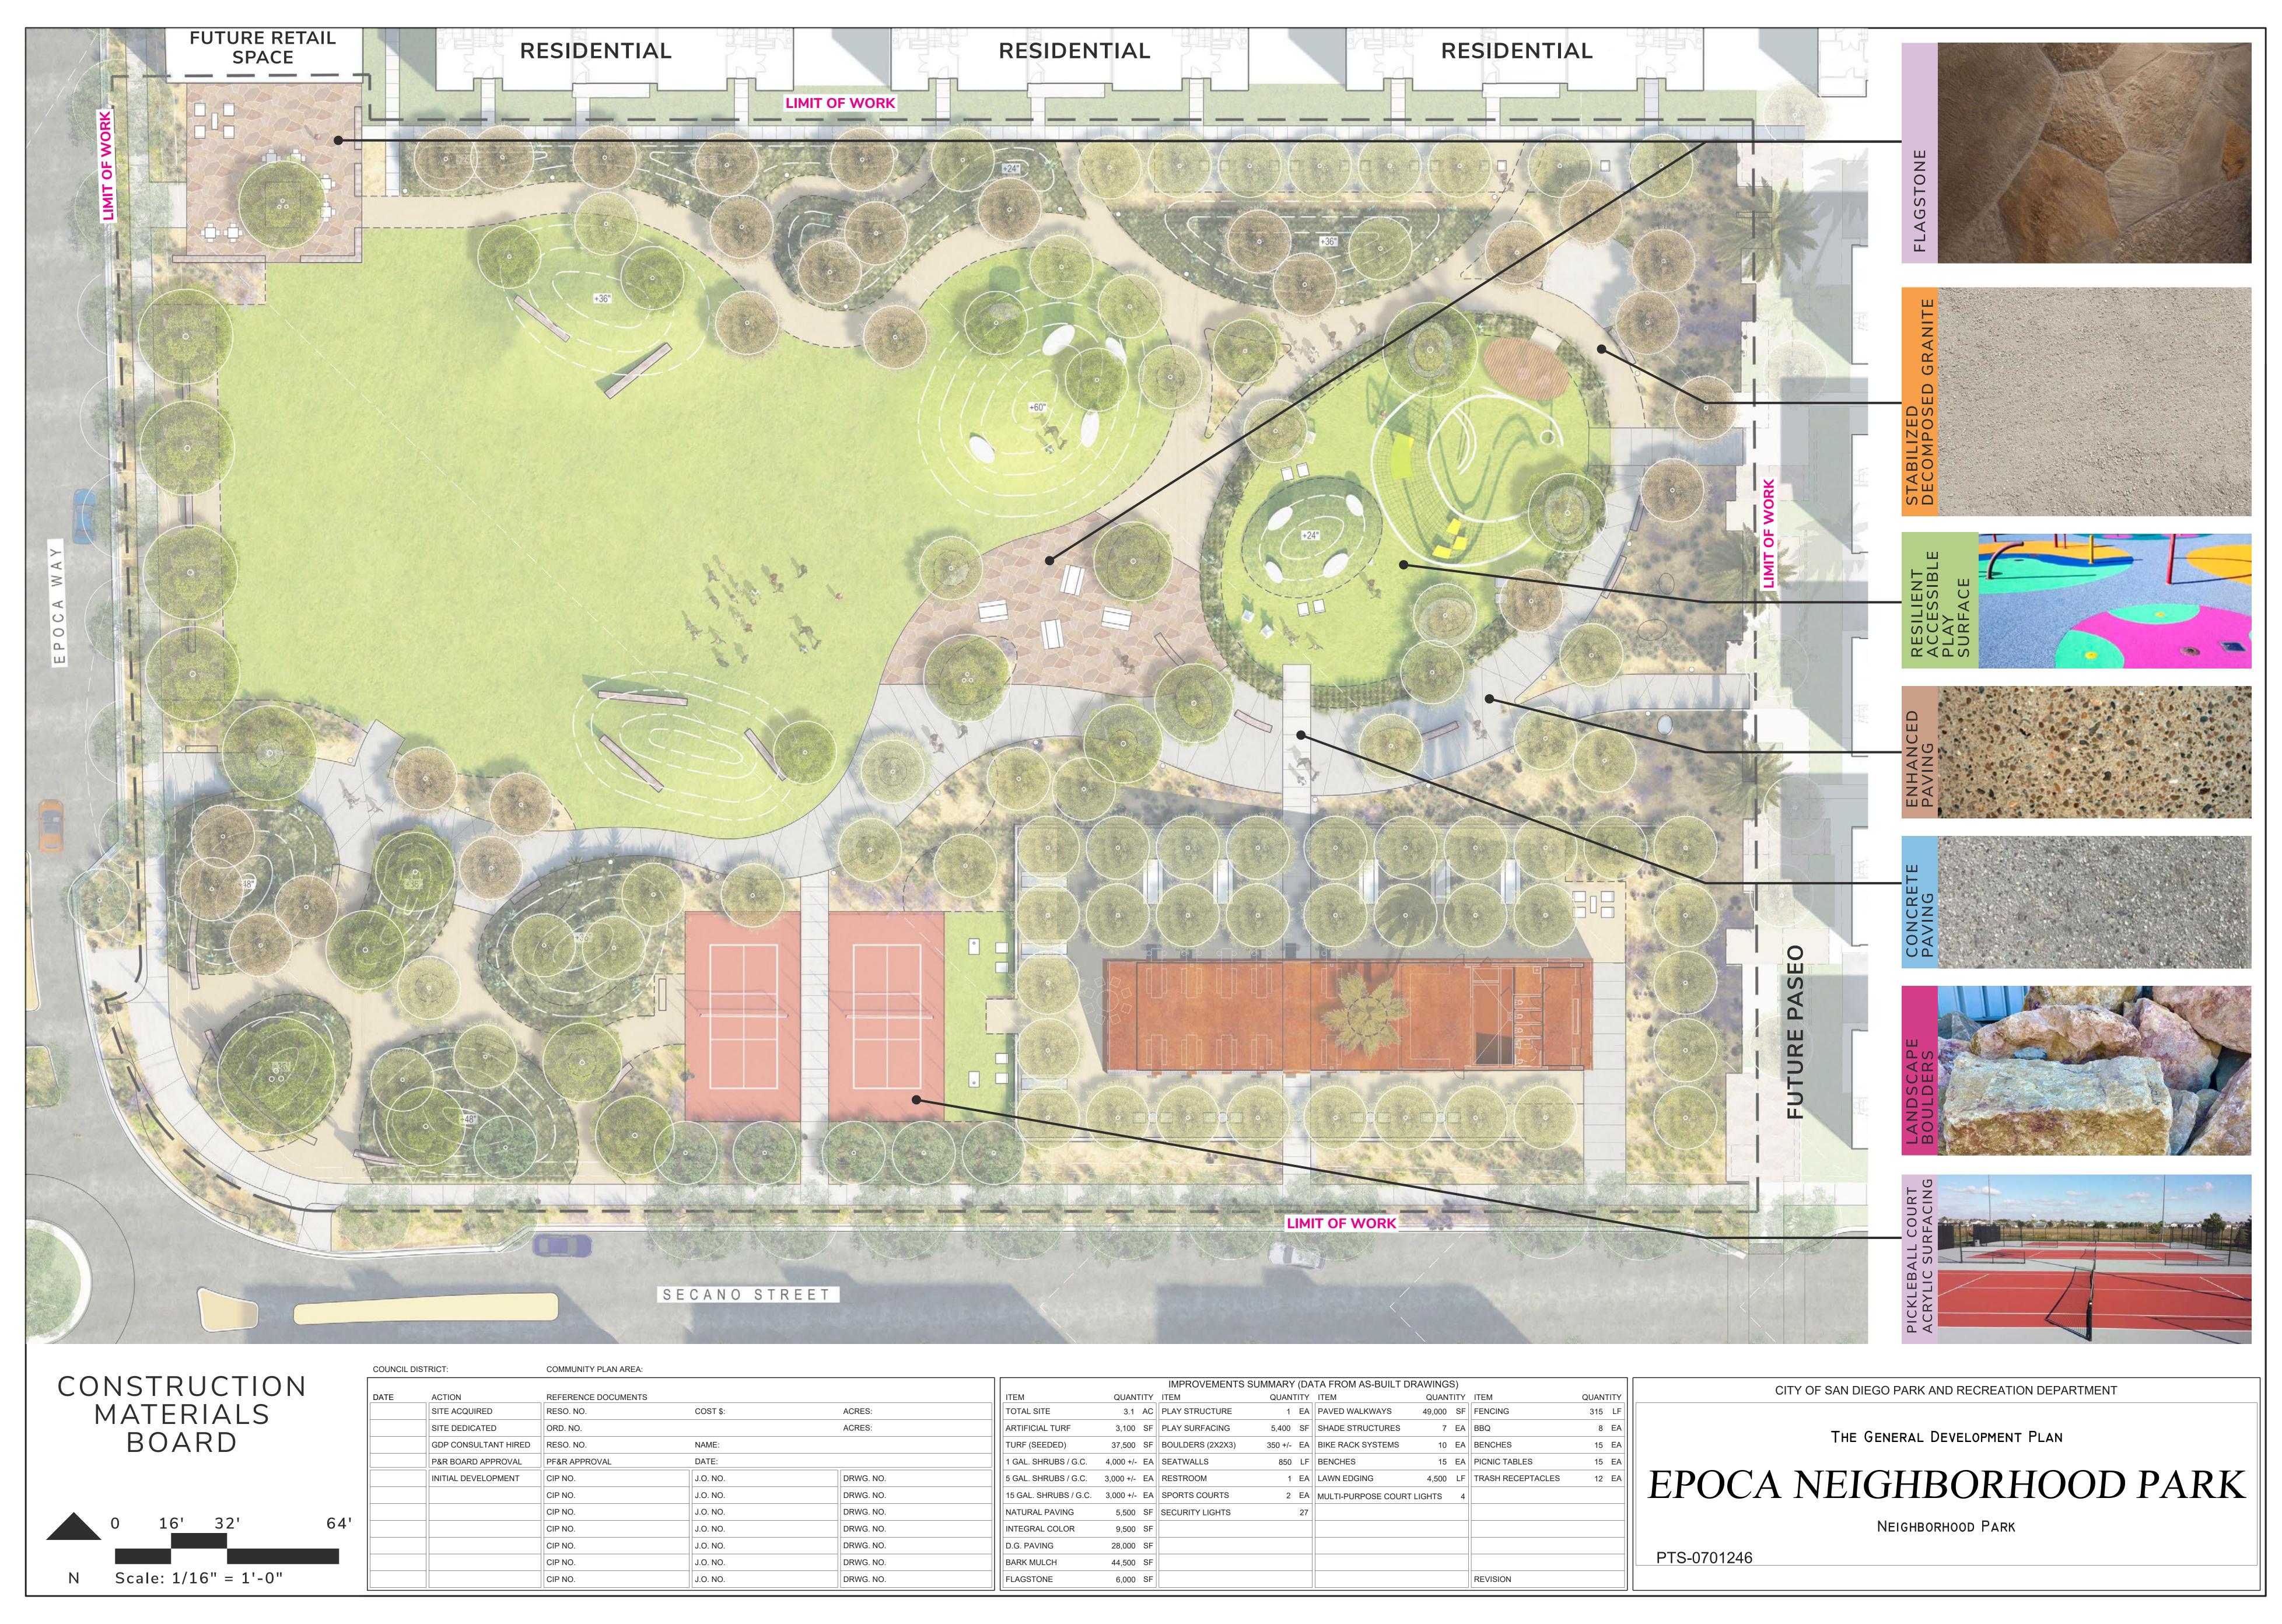

| <u>Project Name:</u>                                  | Date Reviewed:     |
|-------------------------------------------------------|--------------------|
| 3 Roots Community Park (Bruce Brown Community Park)   | November 19, 2020  |
| Allied Gardens Community Park (Dog Off-Leash Area)    | April 20, 2023     |
| Balboa Park Natural History Museum Gardens            | October 21, 2021   |
| Beyer Community Park                                  | September 17, 2020 |
| Boone Elementary School Joint Use Facility            | February 17, 2022  |
| Chollas Triangle Park                                 | November 17, 2022  |
| Eastbourne Neighborhood Park                          | February 16, 2023  |
| Emerson Elementary School Joint Use Facility          | May 19, 2022       |
| Epoca Neighborhood Park                               | September 15, 2022 |
| Eugene Brucker Education Center (Dog Off-Leash Area)  | April 21, 2022     |
| Hidden Trails Neighborhood Park                       | January 21, 2021   |
| John Baca Neighborhood Park                           | June 17, 2021      |
| Junipers Neighborhood Park                            | April 15, 2021     |
| Linda Vista Community Park (Community Garden)         | April 21, 2022     |
| Marston Middle School Joint Use Facility              | January 20, 2022   |
| Martinez Neighborhood Park                            | September 15, 2022 |
| Mission Bay High School Joint Use Facility            | February 17, 2022  |
| Mission Gorge Park                                    | January 21, 2021   |
| Normal Heights Elementary Joint Use Facility          | March 17, 2022     |
| North Park Community Park (Dog Off-Leash Area)        | May 19, 2022       |
| Shoal Creek Neighborhood Park                         | February 16, 2023  |
| Southwest Neighborhood Park (Grove Neighborhood Park) | February 18, 2021  |