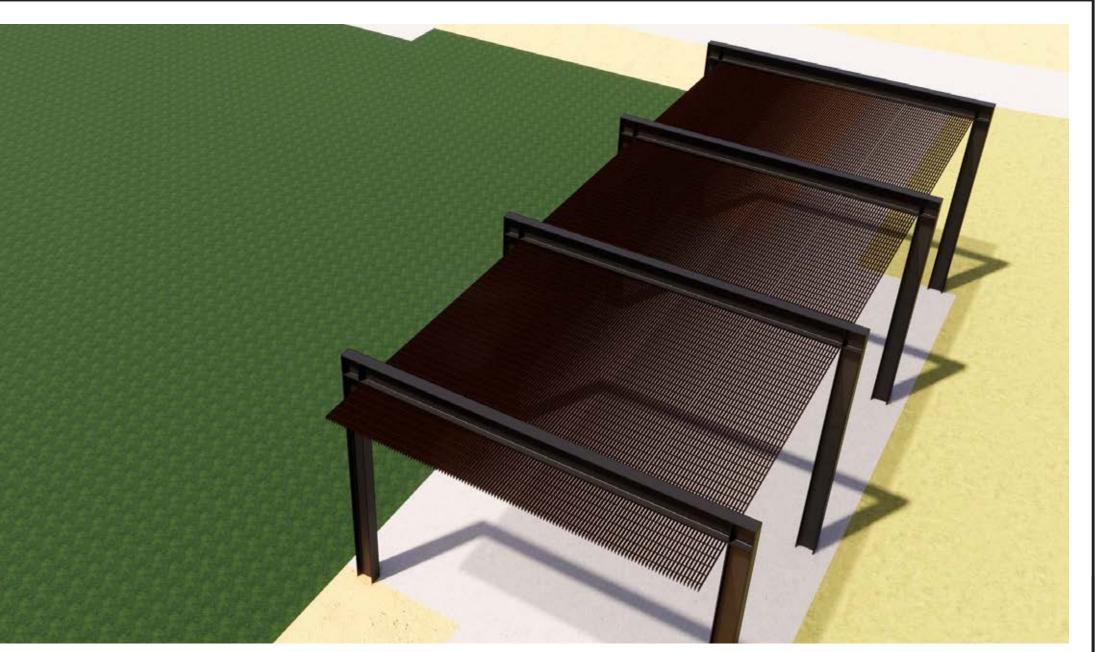

| MONUMENT SIGN     | 1    | EΑ   |
| NATURAL PAVING        | 19,300 S    | F SPORTS SURFACING      | 3,825   | SF   |                      |         |      |                   |      |      |
| D.G. PAVING           | 10,500 S    | F PARKING STALLS - STD. | 11      | EA   |                      |         |      |                   |      |      |
| BARK MULCH            | 47,000 S    | F ACCESS. PARKING STAL  | LS 1    | EA   |                      |         |      |                   |      |      |
| AC PARKING LOT        | 4,500 S     | F                       |         |      |                      |         |      | REVISION          |      |      |

THE GENERAL DEVELOPMENT PLAN

CITY OF SAN DIEGO PARK AND RECREATION DEPARTMENT

MARTINEZ NEIGHBORHOOD PARK

NEIGHBORHOOD PARK



















PLANS, ELEVATIONS AND GRAPHIC RENDERINGS PROVIDED BY ARCHITECTURAL CONSULTANT.

ARCHITECTURE -PICNIC SHELTER

| • | 0     | 8'   | 16'     | 32' |
|---|-------|------|---------|-----|
| N | Scale | 1/0" | = 1'-0" |     |

| TY ITEM SF FENCING EA BBQ |
|---------------------------|
| SF FENCING                |
|                           |
| EA BBQ                    |
|                           |
| EA BENCHES                |
| EA PICNIC TABLES          |
| LF TABLES                 |
| 27 TRASH RECEPTACLES      |
| 4 MONUMENT SIGN           |
|                           |
|                           |
|                           |
| REVISION                  |
| 20 E                      |

CITY OF SAN DIEGO PARK AND RECREATION DEPARTMENT

THE GENERAL DEVELOPMENT PLAN

# M