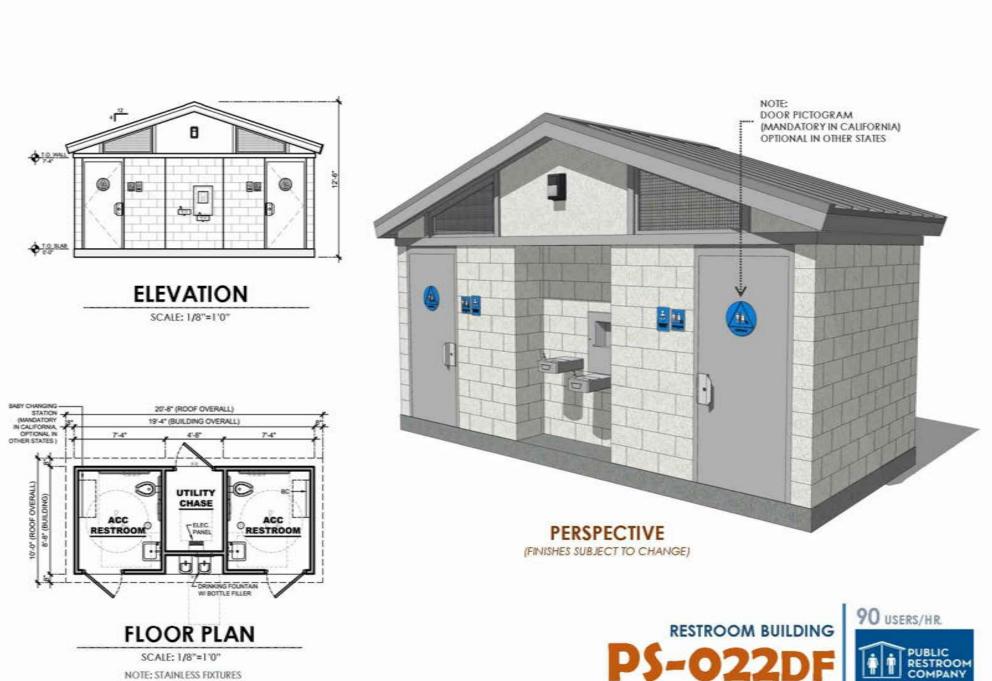

) BIKE RACKS           | 2        |                         |          |               |          |
| 5 RUBBERIZED SURFACIN  | IG 8,823 SF | 16 DOG WASTE STATION     | 3        |                         |          |               |          |
| 6 PLAY AREA WITH SHADE | Ξ 1         | 17 ENTRY SIGN            | 1        |                         |          |               |          |
| 7 COMFORT STATION      | 1           | 18 36' SQ SHADE SHELTER  | 1        |                         |          | REVISION      |          |

| CITY OF SAN DIEGO | PARK AND R | RECREATION | DEPARTMENT |
|-------------------|------------|------------|------------|

THE GENERAL DEVELOPMENT PLAN

## SHOAL CREEK

NEIGHBORHOOD PARK

| PSE  | ) |
|------|---|
| (PSD | # |



#### **BUILDING PLANS AND ELEVATIONS**





PS-022DF PLAYGROUND SERIES RESTROOM "PUBLIC RESTROOM COMPANY"



LAMBERT COORDINATES:



SQR 36 SQUARE SHADE STRUCTURE "POLIGON", BROWN ROOF

| COUNCIL DISTRICT: | COMMUNITY PLAN AREA: |
|-------------------|----------------------|

| DATE | ACTION               | REFERENCE DOCUMENTS |          |           |
|------|----------------------|---------------------|----------|-----------|
|      | SITE ACQUIRED        | RESO. NO.           | COST \$: | ACRES:    |
|      | SITE DEDICATED       | ORD. NO.            |          | ACRES:    |
|      | GDP CONSULTANT HIRED | RESO. NO.           | NAME:    |           |
|      | P&R BOARD APPROVAL   | PF&R APPROVAL       | DATE:    |           |
|      | INITIAL DEVELOPMENT  | CIP NO.             | J.O. NO. | DRWG. NO. |
|      |