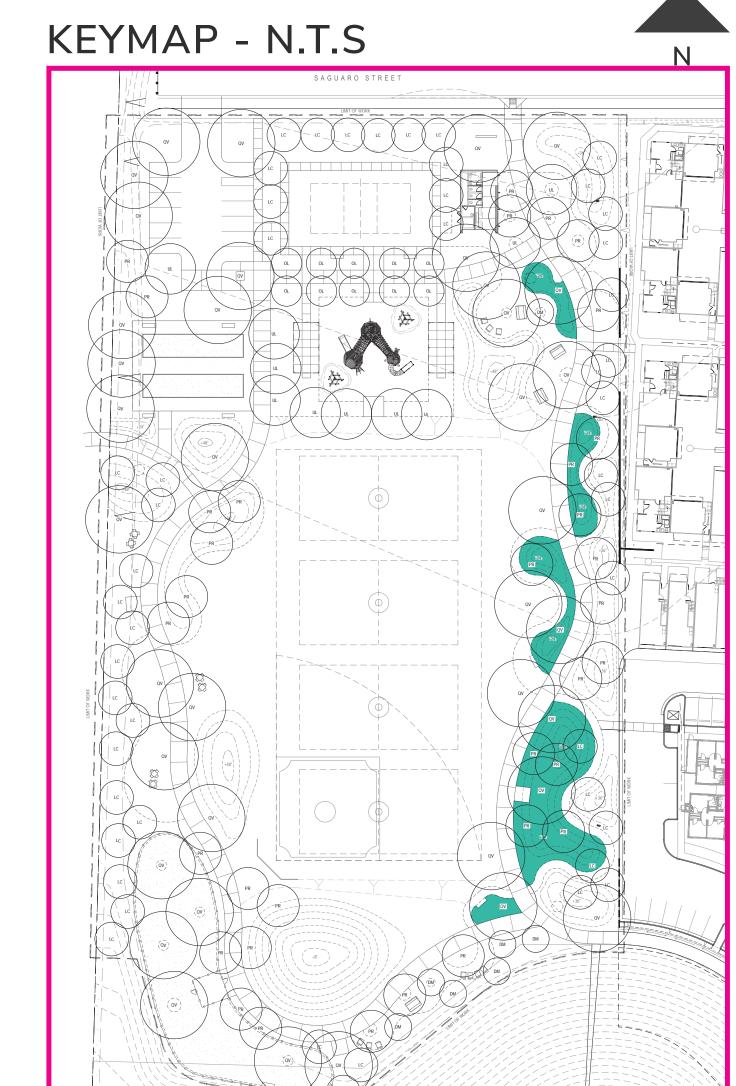

| J.O. NO. | DRWG. NO. | D.G. PAVING           | 10,500 SF    | PARKING STALLS - STD. | 11 EA      |                     |           |                   |         |
|           |                      | CIP NO.              | J.O. NO. | DRWG. NO. | BARK MULCH            | 47,000 SF    | ACCESS. PARKING STALL | S 1 EA     |                     |           |                   |         |
|           |                      | CIP NO.              | J.O. NO. | DRWG. NO. | AC PARKING LOT        | 4,500 SF     |                       |            |                     |           | REVISION          |         |

CITY OF SAN DIEGO PARK AND RECREATION DEPARTMENT

THE GENERAL DEVELOPMENT PLAN

# MARTINEZ NEIGHBORHOOD PARK

NEIGHBORHOOD PARK

PTS-0701246













ALOE 'LEO 3711'

Super Red Aloe



CEREUS PERUVIANUS

Peruvian Cactus





Dragon Tree





SENSORY PLANTING IMAGERY

Mexican Fence Post Cactus

| COUNCIL D | ISTRICT:             | COMMUNITY PLAN AREA: |          |           |                       |                 |                       |                     |                     |           |                   |          |  |
|-----------|----------------------|----------------------|----------|-----------|-----------------------|-----------------|-----------------------|---------------------|---------------------|-----------|-------------------|----------|--|
|           |                      |                      |          |           |                       | IMPROVEMENTS SI | JMMARY (DA            | ATA FROM AS-BUILT D | RAWINGS)            |           |