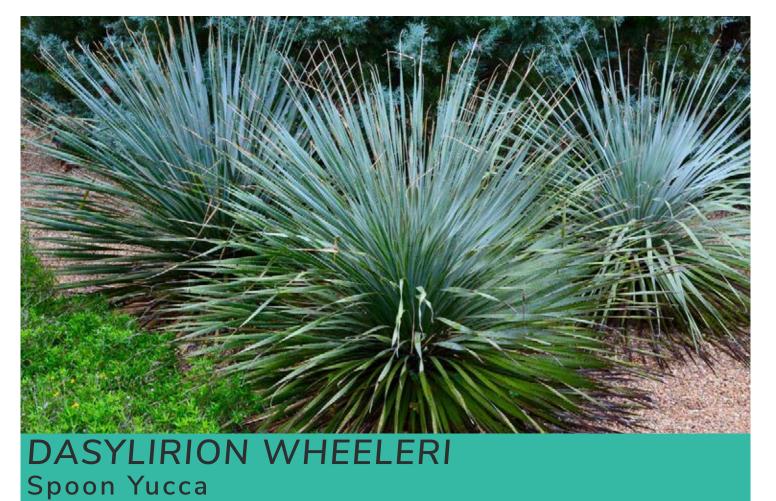

| CIP NO.              | J.O. NO. | DRWG. NO. | D.G. PAVING           | 10,500 SF    | PARKING STALLS - STD. | 11 EA      |                     |           |                   |         |
|           |                      | CIP NO.              | J.O. NO. | DRWG. NO. | BARK MULCH            | 47,000 SF    | ACCESS. PARKING STALL | S 1 EA     |                     |           |                   |         |
|           |                      | CIP NO.              | J.O. NO. | DRWG. NO. | AC PARKING LOT        | 4,500 SF     |                       |            |                     |           | REVISION          |         |

CITY OF SAN DIEGO PARK AND RECREATION DEPARTMENT

THE GENERAL DEVELOPMENT PLAN

# MARTINEZ NEIGHBORHOOD PARK

NEIGHBORHOOD PARK

PTS-0701246













ALOE 'LEO 3711'

Super Red Aloe



CEREUS PERUVIANUS

Peruvian Cactus





Dragon Tree





SENSORY PLANTING IMAGERY

Mexican Fence Post Cactus

| COUNCIL D | ISTRICT:             | COMMUNITY PLAN AREA: |          |           |                       |                 |                       |                     |                     |           |                   |          |  |
|-----------|----------------------|----------------------|----------|-----------|-----------------------|-----------------|-----------------------|---------------------|---------------------|-----------|-------------------|----------|--|
|           |                      |                      |          |           |                       | IMPROVEMENTS SI | JMMARY (DA            | ATA FROM AS-BUILT D