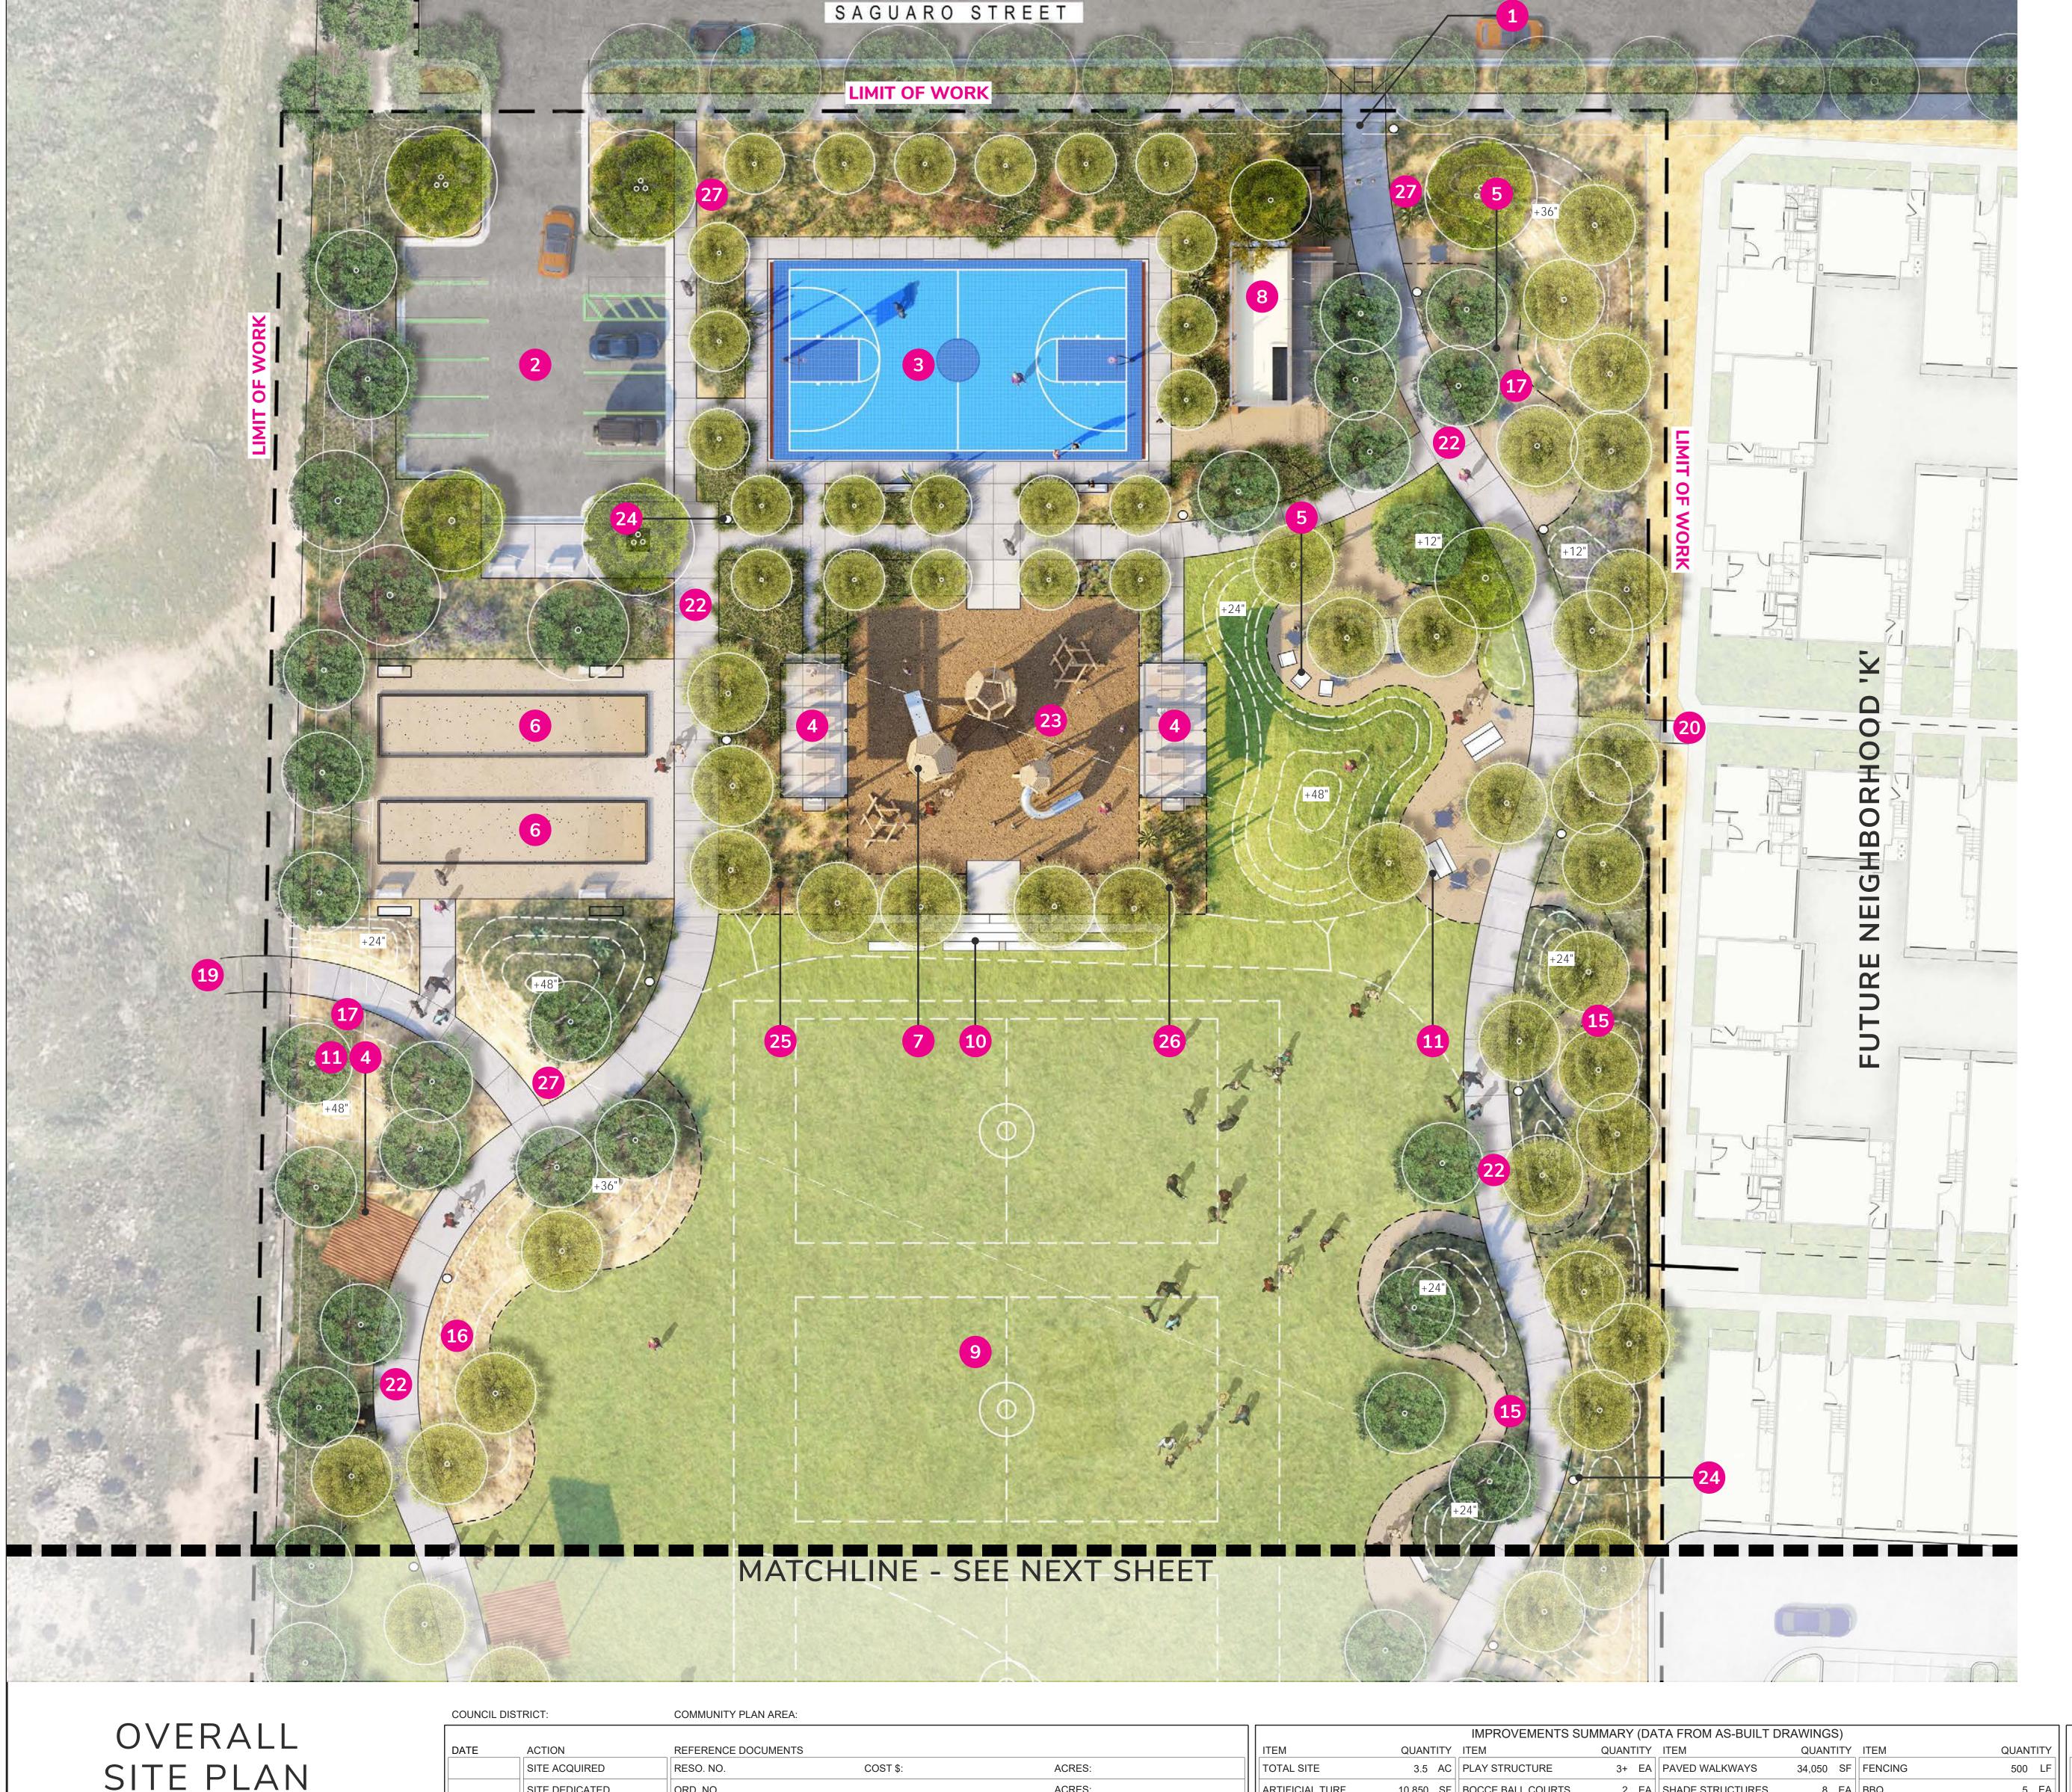

| <u>Project Name:</u>                                  | Date Reviewed:     |
|-------------------------------------------------------|--------------------|
| 3 Roots Community Park (Bruce Brown Community Park)   | November 19, 2020  |
| Allied Gardens Community Park (Dog Off-Leash Area)    | April 20, 2023     |
| Balboa Park Natural History Museum Gardens            | October 21, 2021   |
| Beyer Community Park                                  | September 17, 2020 |
| Boone Elementary School Joint Use Facility            | February 17, 2022  |
| Chollas Triangle Park                                 | November 17, 2022  |
| Eastbourne Neighborhood Park                          | February 16, 2023  |
| Emerson Elementary School Joint Use Facility          | May 19, 2022       |
| Epoca Neighborhood Park                               | September 15, 2022 |
| Eugene Brucker Education Center (Dog Off-Leash Area)  | April 21, 2022     |
| Hidden Trails Neighborhood Park                       | January 21, 2021   |
| John Baca Neighborhood Park                           | June 17, 2021      |
| Junipers Neighborhood Park                            | April 15, 2021     |
| Linda Vista Community Park (Community Garden)         | April 21, 2022     |
| Marston Middle School Joint Use Facility              | January 20, 2022   |
| Martinez Neighborhood Park                            | September 15, 2022 |
| Mission Bay High School Joint Use Facility            | February 17, 2022  |
| Mission Gorge Park                                    | January 21, 2021   |
| Normal Heights Elementary Joint Use Facility          | March 17, 2022     |
| North Park Community Park (Dog Off-Leash Area)        | May 19, 2022       |
| Shoal Creek Neighborhood Park                         | February 16, 2023  |
| Southwest Neighborhood Park (Grove Neighborhood Park) | February 18, 2021  |