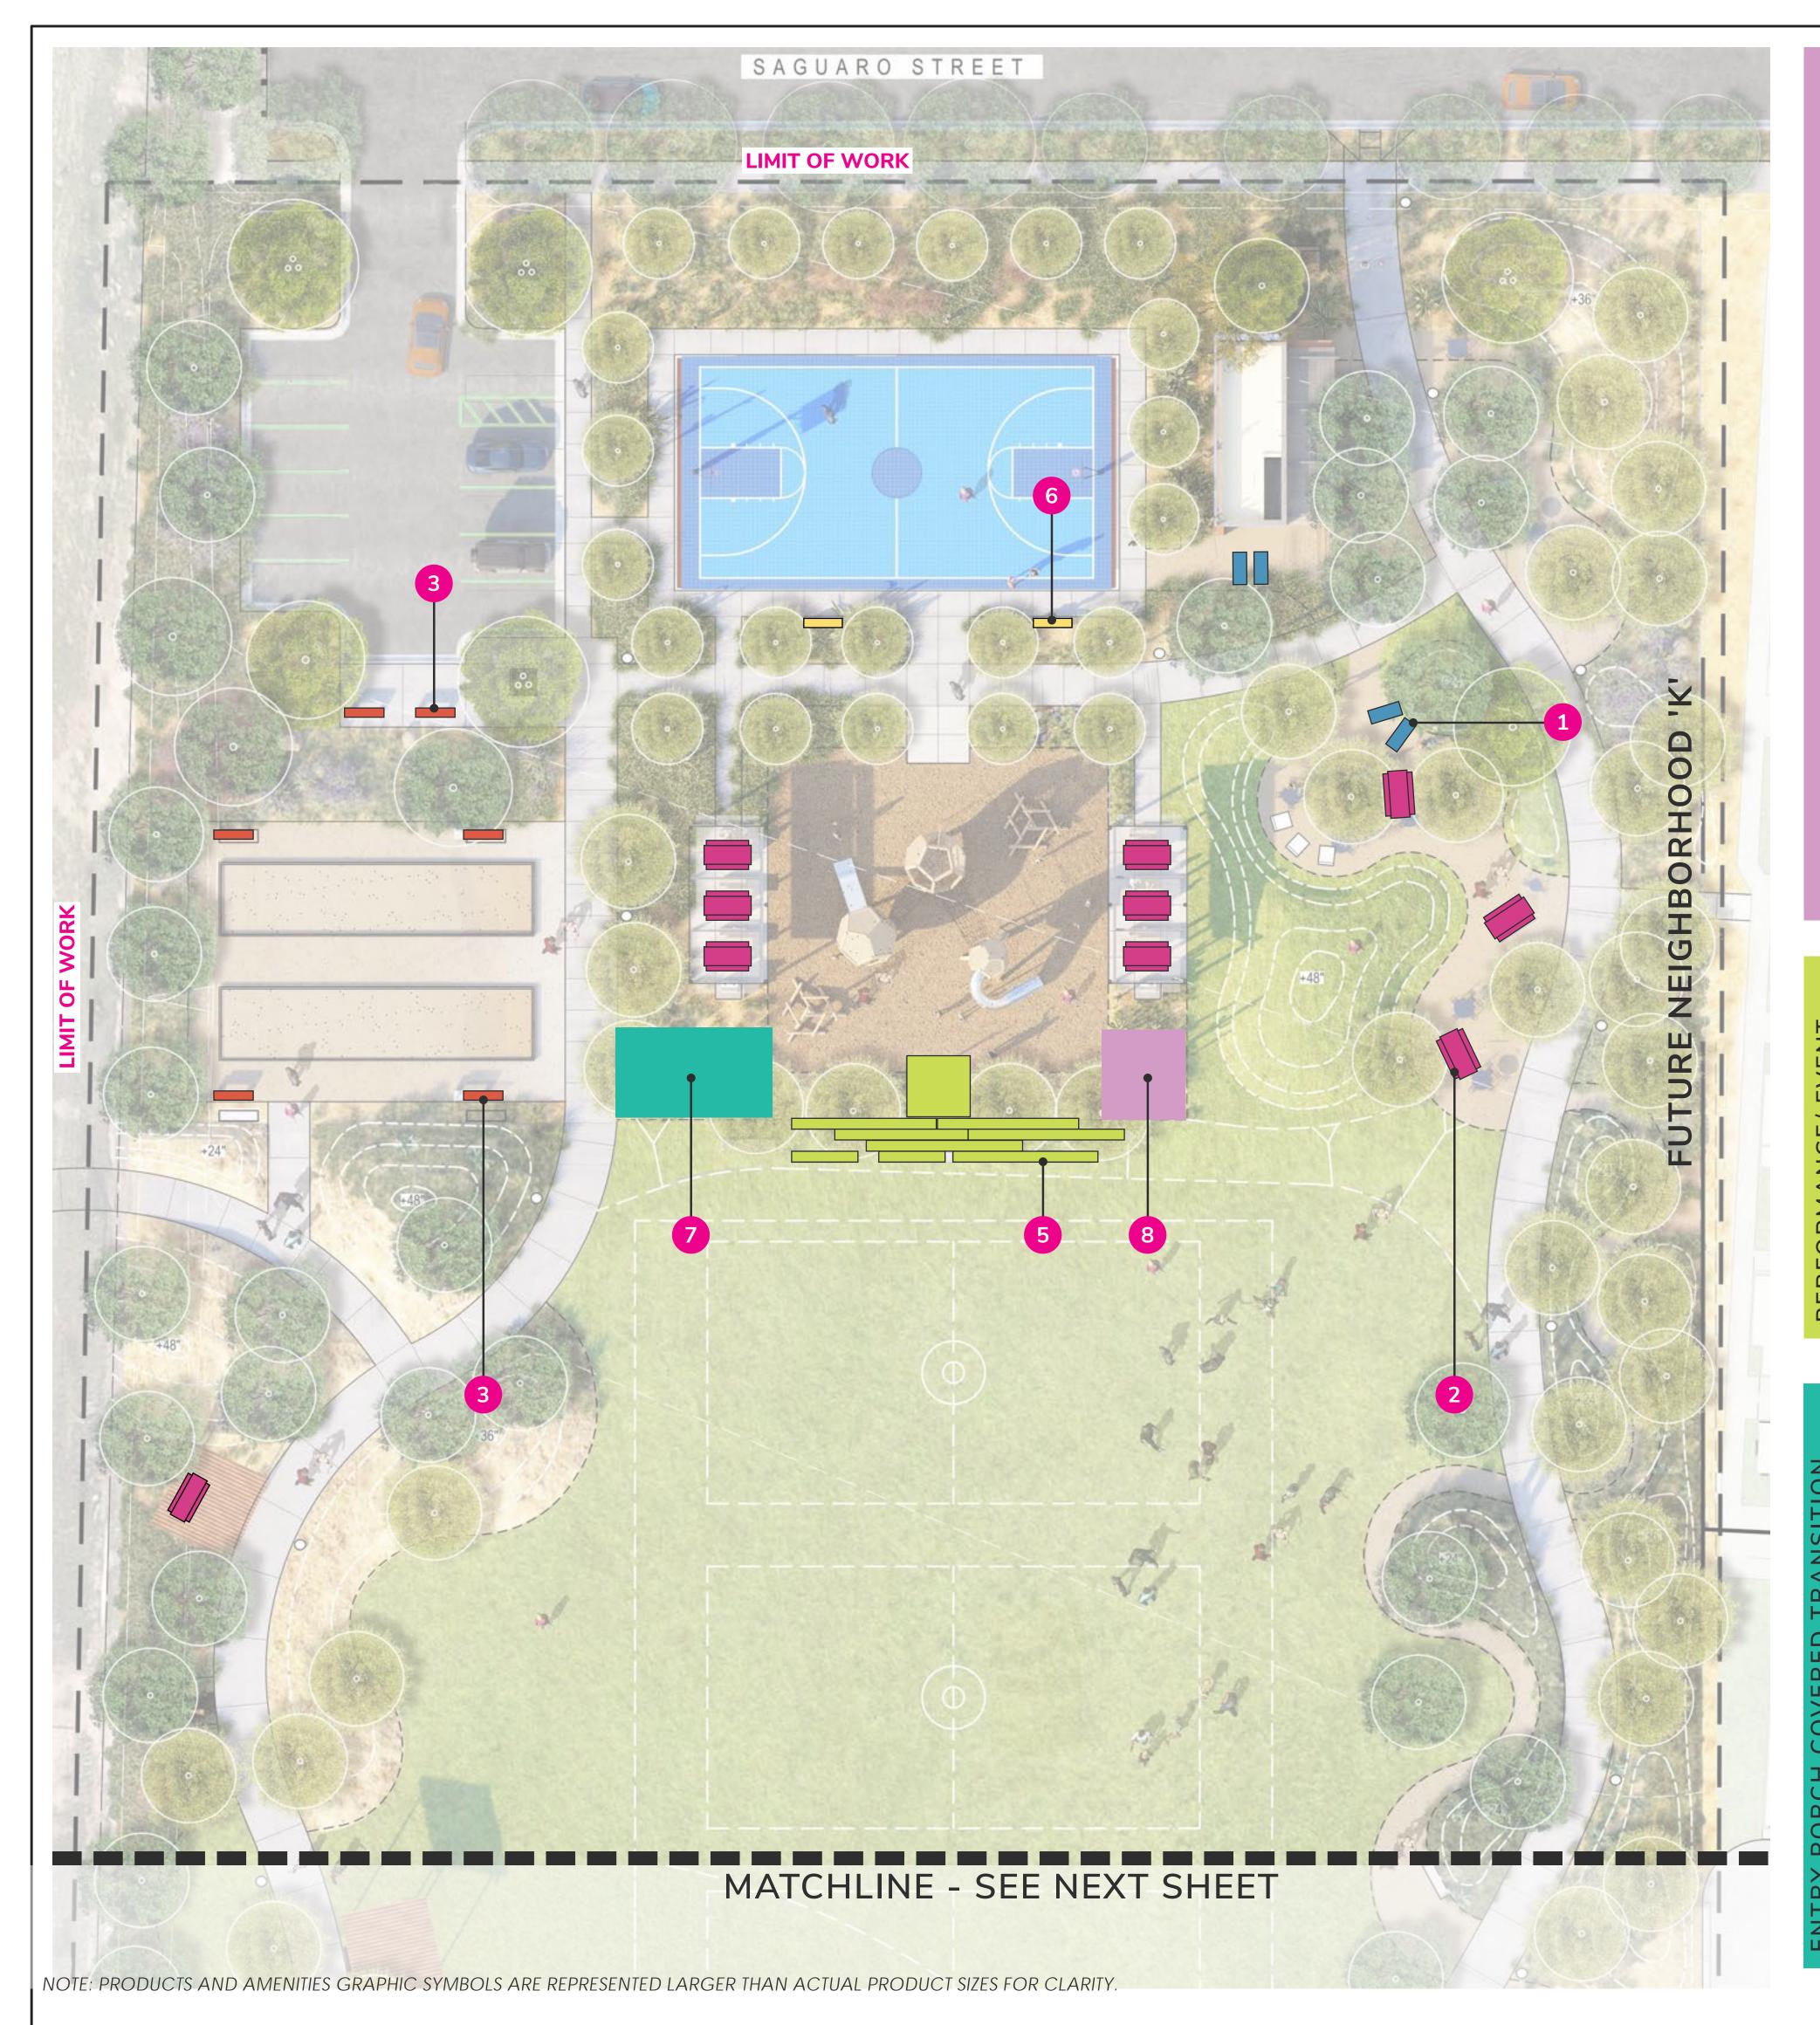

|           |                      | CIP NO.              | J.O. NO. | DRWG. NO. | BARK MULCH            | 47,000 SF    | ACCESS. PARKING STALLS | 5 1 EA     |                      |           |                   |       |
|           |                      | CIP NO.              | J.O. NO. | DRWG. NO. | AC PARKING LOT        | 4,500 SF     |                        |            |                      |           | REVISION          |       |
|           |                      |                      |          |           | ' I I L               |              | J L                    |            |                      |           |                   |       |

THE GENERAL DEVELOPMENT PLAN

CITY OF SAN DIEGO PARK AND RECREATION DEPARTMENT

# MARTINEZ NEIGHBORHOOD PARK

NEIGHBORHOOD PARK



















| SI | ΤE  | FUF     | RNISH      | IING |
|----|-----|---------|------------|------|
|    |     |         |            |      |
| •  | 0   | 16'     | 32'        | 64'  |
| N  | Sca | le: 1/1 | 6" = 1'-0' | 1    |

| COUNCIL D | ISTRICT:             | COMMUNITY PLAN AREA: |          |           |                     |                 |    |
|-----------|----------------------|----------------------|----------|-----------|---------------------|-----------------|----|
| DATE      | ACTION               | REFERENCE DOCUMENTS  |          |           | <br>  ITEM          | QUANTITY        | ΙT |
|           | SITE ACQUIRED        | RESO. NO.            | COST \$: | ACRES:    | TOTAL SITE          | 3.5 AC          | Р  |
|           | SITE DEDICATED       | ORD. NO.