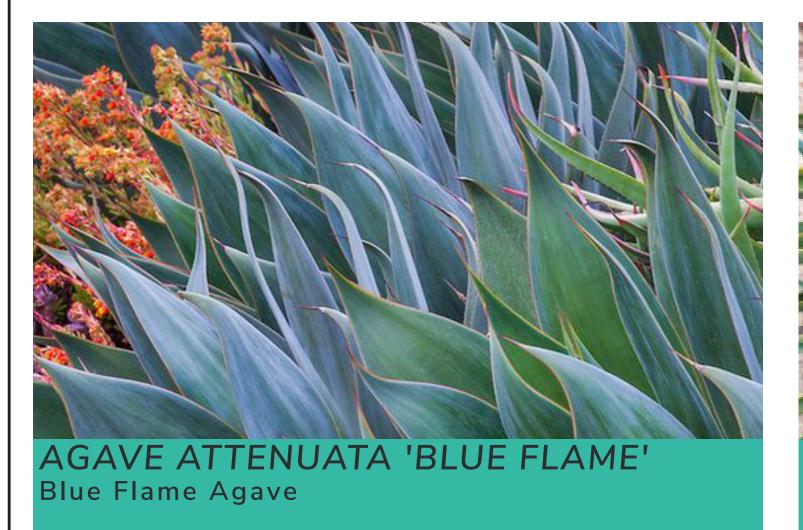

|                      | CIP NO.              | J.O. NO. | DRWG. NO. | D.G. PAVING           | 10,500 SF    | PARKING STALLS - STD. | 11 EA      |                     |           |                   |         |
|           |                      | CIP NO.              | J.O. NO. | DRWG. NO. | BARK MULCH            | 47,000 SF    | ACCESS. PARKING STALL | S 1 EA     |                     |           |                   |         |
|           |                      | CIP NO.              | J.O. NO. | DRWG. NO. | AC PARKING LOT        | 4,500 SF     |                       |            |                     |           | REVISION          |         |

CITY OF SAN DIEGO PARK AND RECREATION DEPARTMENT

THE GENERAL DEVELOPMENT PLAN

# MARTINEZ NEIGHBORHOOD PARK

NEIGHBORHOOD PARK

PTS-0701246













ALOE 'LEO 3711'

Super Red Aloe



CEREUS PERUVIANUS

Peruvian Cactus





Dragon Tree





SENSORY PLANTING IMAGERY

Mexican Fence Post Cactus

| COUNCIL D | ISTRICT:             | COMMUNITY PLAN AREA: |          |           |                       |                 |                       |                     |                     |           |                   |          |  |
|-----------|----------------------|----------------------|----------|-----------|-----------------------|-----------------|-----------------------|---------------------|---------------------|-----------|-------------------|----------|--|
|           |                      |                      |          |           |                       | IMPROVEMENTS SI | JMMARY (DA            | ATA FROM AS-BUIL