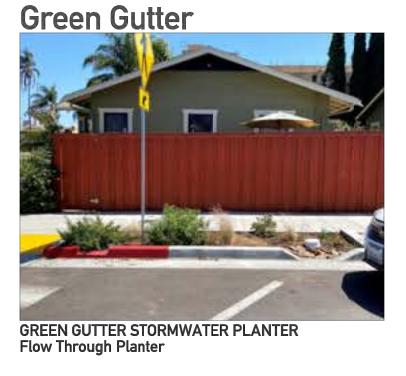

|                |    |
| SHRUB PLANTING        | 1,832 SF  | PARKING STALLS-DISABLED | 1 EA.     | LARGE SHADE TREE    | 1 EA.    |               |                |    |
| MULCH AREA            | 422 SF    |                         |           |                     |          |               |                |    |
|                       |           |                         |           |                     |          |               |                |    |
|                       |           |                         |           |                     |          | REVISION      |                | LΑ |
|                       |           |                         |           |                     |          |               |                |    |



# SITE ELEMENTS



































Hardscape

2 - 5 STRUCTURE















<u>Hardscape</u>







COUNCIL DISTRICT: 7

| DATE    | ACTION               | REFERENCE DOCUMENTS |          |                   |
|---------|----------------------|---------------------|----------|-------------------|
|         | SITE ACQUIRED        | RESO. NO.           | COST \$: | ACRES:            |
|         | SITE DEDICATED       | ORD. NO.            |          | ACRES:            |
|         | GDP CONSULTANT HIRED | RESO. NO.           | NAME:    |                   |
| 6/17/21 | P&R BOARD APPROVAL   | PF&R APPROVAL       | DATE:    |                   |
|         | INITIAL DEVELOPMENT  | CIP NO.             | J.O. NO. | DRWG. NO. 14234-D |
|         |                      | CIP NO.             | J.O. NO. | DRW