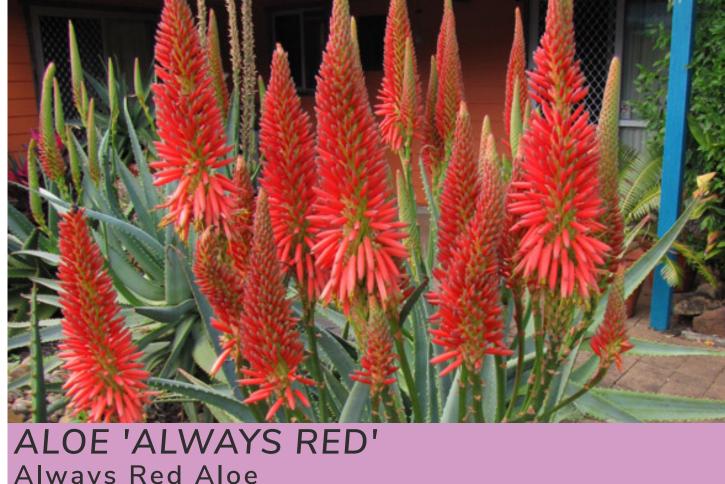

O. | D.G. PAVING           | 28,000 SF    | =                |             |                     |            |                   |         |
|      |                      | CIP NO.              | J.O. NO. | DRWG. NO. | BARK MULCH            | 44,500 SF    | -                |             |                     |            |                   |         |
|      |                      | CIP NO.              | J.O. NO. | DRWG. NO. | FLAGSTONE             | 6,000 SF     | =                |             |                     |            | REVISION          |         |

CITY OF SAN DIEGO PARK AND RECREATION DEPARTMENT

THE GENERAL DEVELOPMENT PLAN

## EPOCA NEIGHBORHOOD PARK

NEIGHBORHOOD PARK





AEONIUM 'DINNER PLATE' Dinner Plate Aeonium



Blue Flame Agave



AGAVE 'WEBERI' Weberi Agave



Always Red Aloe



Blue Elf Aloe



ASPARAGUS DENSIFLORUS 'MYERS' Foxtail Fern



BOUGAINVILLEA 'OO LA LA' Oo La La Bougainvillea



CRASSULA 'BLUEBIRD' Bluebird Crassula



DIANELLA 'CLARITY BLUE' Clarity Blue™ Dianella



FURCRAEA FOETIDA 'MEDIOPICTA' Giant False Agave



SESLERIA AUTUMNALIS Autumn Moor Grass

KEY MAP - N.T.S.



ACCENT PLANTING IMAGERY

| COUNCIL E | DISTRICT:            | COMMUNITY PLAN AREA: |          |           |                       |              |                  |             |                     |           |                   |         |
|-----------|----------------------|----------------------|----------|-----------|-----------------------|--------------|------------------|-------------|---------------------|-----------|-------------------|---------|
|