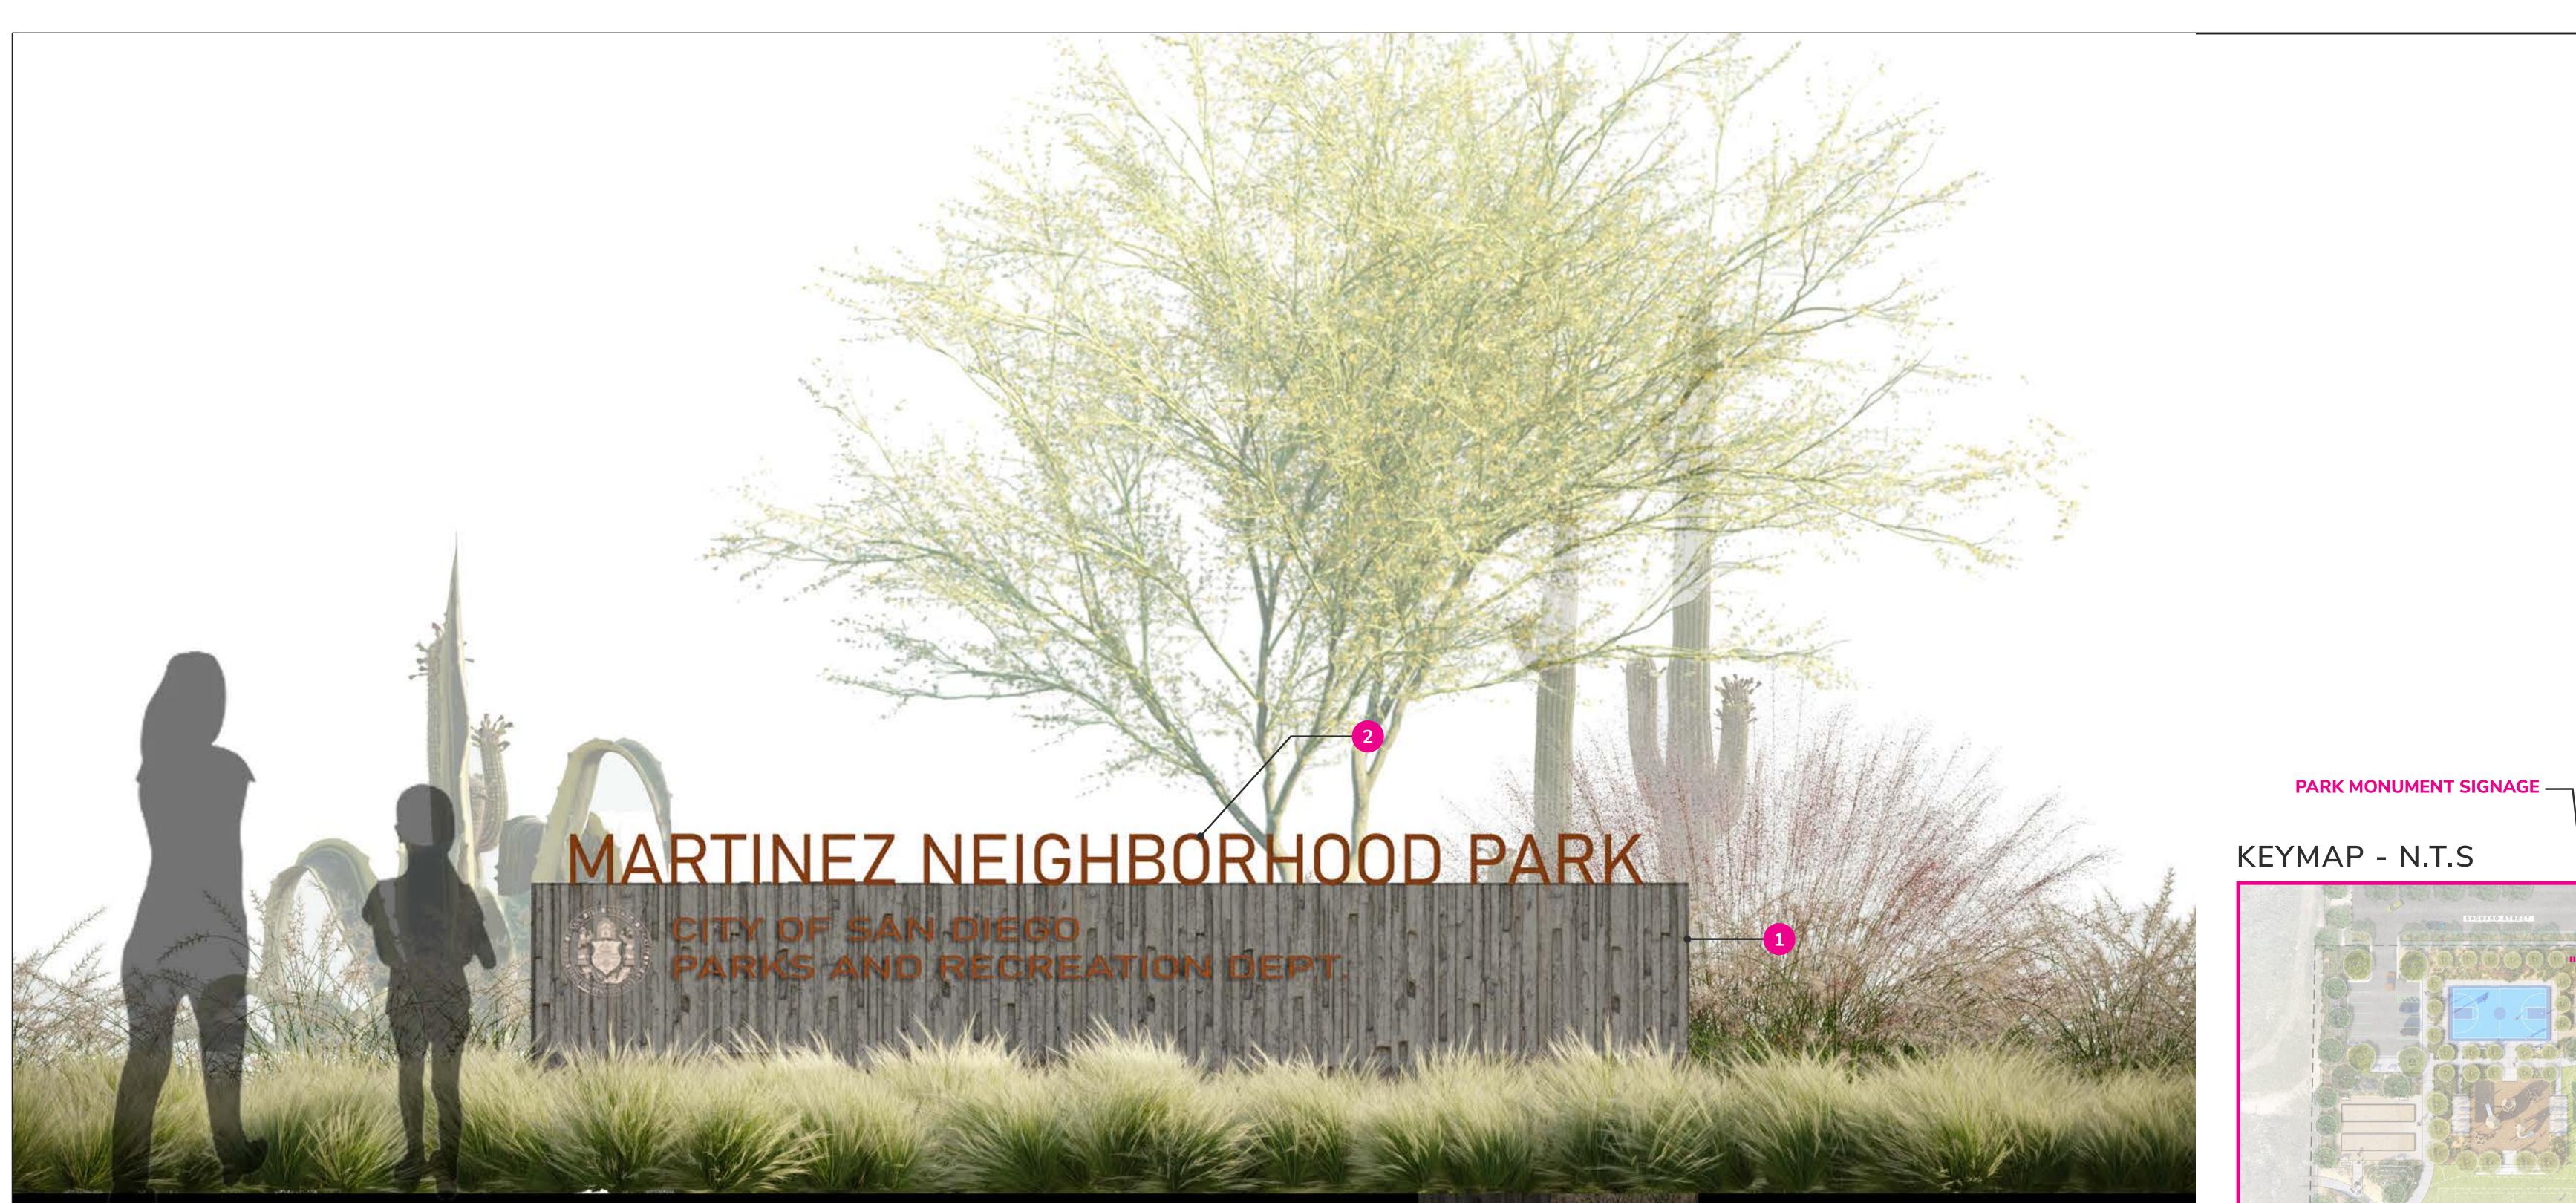

NDERINGS PROVIDED BY ARCHITECTURAL CONSULTANT.

ARCHITECTURE -PICNIC SHELTER

| • | 0     | 8'   | 16'     | 32' |
|---|-------|------|---------|-----|
| N | Scale | 1/0" | = 1'-0" |     |

| TY ITEM SF FENCING EA BBQ |
|---------------------------|
| SF FENCING                |
|                           |
| EA BBQ                    |
|                           |
| EA BENCHES                |
| EA PICNIC TABLES          |
| LF TABLES                 |
| 27 TRASH RECEPTACLES      |
| 4 MONUMENT SIGN           |
|                           |
|                           |
|                           |
| REVISION                  |
| 20 E                      |

CITY OF SAN DIEGO PARK AND RECREATION DEPARTMENT

THE GENERAL DEVELOPMENT PLAN

# MARTINEZ NEIGHBORHOOD PARK

NEIGHBORHOOD PARK









ELEVATION -PARK MONUMENT SIGNAGE

| COUNCIL DIS | TRICT:               | COMMUNITY PLAN AREA: |          |           |                       |              |                        |            |                        |           |                   |          |
|-------------|----------------------|----------------------|----------|-----------|-----------------------|--------------|------------------------|------------|------------------------|-----------|-------------------|----------|
|             |                      |                      |          |           |                       |              | IMPROVEMENTS SU        | MMARY (DA  | ATA FROM AS-BUILT DRA  | AWINGS)   |                   |          |
| DATE        | ACTION               | REFERENCE DOCUMENTS  |