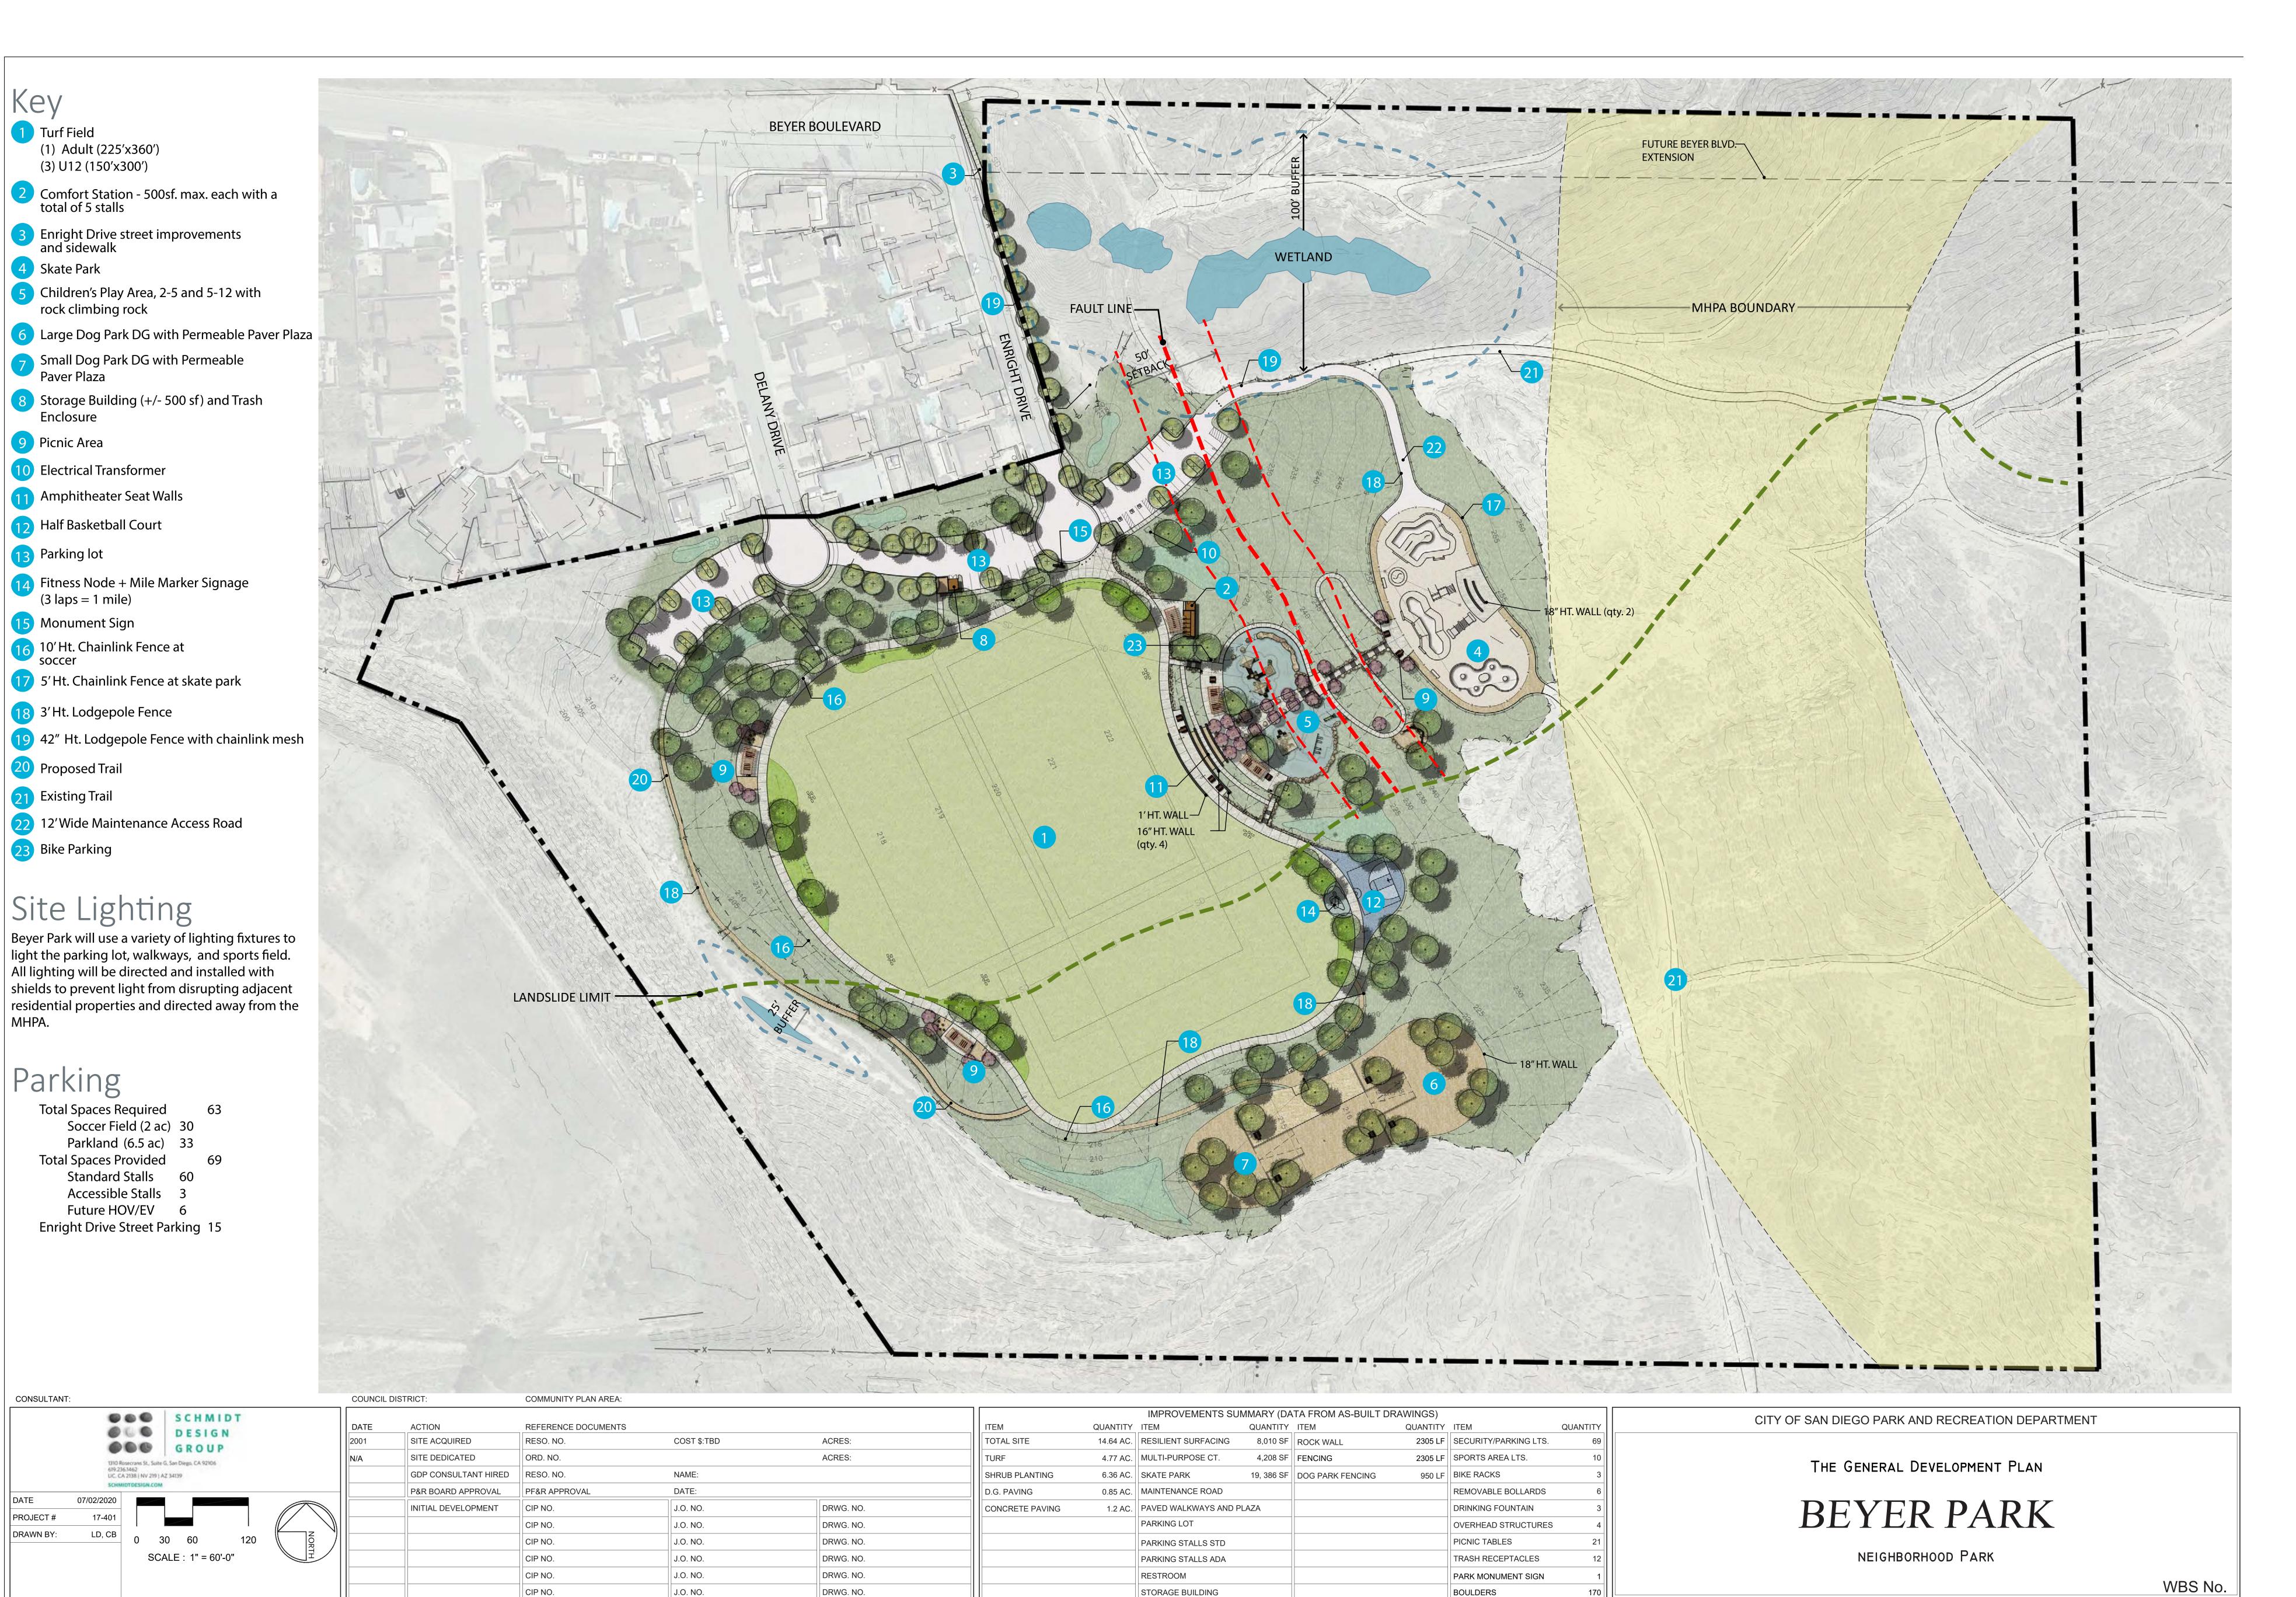

· All Ballfields to Receive Portable Mounds & Base Peg Sleeves to Adjust Distances

COST \$:

NAME:

DATE:

J.O. NO.

ACRES:

ACRES:

DRWG. NO.

• Type | Recreation Center Will Require Subsequent GDP.

RESO. NO.

ORD. NO.

RESO. NO.

CIP NO.

CIP NO.

CIP NO.

CIP NO.

CIP NO.

PF&R APPROVAL

COMMUNITY PLAN AREA:

REFERENCE DOCUMENTS

for Different Levels of Play.

COUNCIL DISTRICT:

ACTION

SITE ACQUIRED

SITE DEDICATED

GDP CONSULTANT HIRED

P&R BOARD APPROVAL

INITIAL DEVELOPMENT

#### LIGHT STANDARD LEGEND

Sports Lighting (Lit to Multi-Purpose Field Standards)

Pedestrian Security Lighting

Parking Lot Lighting

ITEM

TURF

TOTAL SITE

SHRUB BED

D.G. PAVING

DIRT INFIELDS

NATURAL

IMPROVED AREA

QUANTITY ITEM

23.91 AC. | TOT LOT

12.70 AC. TENNIS CTS.

4.12 AC. RESTROOM

0 AC. REC. BLDG.

1.59 AC. POOL BLDG.

1.21 AC. POOL DECK

POOL WATER

23.91 AC. MULTI-PURPOSE CT.

IMPROVEMENTS SUMMARY (DATA FROM AS-BUILT DRAWINGS)

12,625 SF PAVED WALKWAYS

0 SF PARKING LOT

1,951 SF PARKING STALLS-STD

0 SF COURT GAME AREA

(Future) 20,000 SF | PARKING STALLS-DISABLED

0 SF | LAWN EDGING

0 SF BLEACHERS

6,997 SF PARK ROADS

QUANTITY ITEM

133,064 SF | SECURITY LTS.

0 SF BALLFIELD LTS.

305 MULTI-PURPOSE CT. LTS.

126,778 SF TENNIS COURT LTS.

8 BACKSTOPS

0 LF PICNIC TABLES

REVISION

9 TOTAL TRASH RECEPTACLES

0 SF BENCHES

QUANTITY

84 STDS.

13 STDS.

LAMBERT COORDINATES:

SHADE OVER PLAY AREA (TYP.)

(PSD #)

CITY OF SAN DIEGO PARK AND RECREATION DEPARTMENT

THE GENERAL DEVELOPMENT PLAN