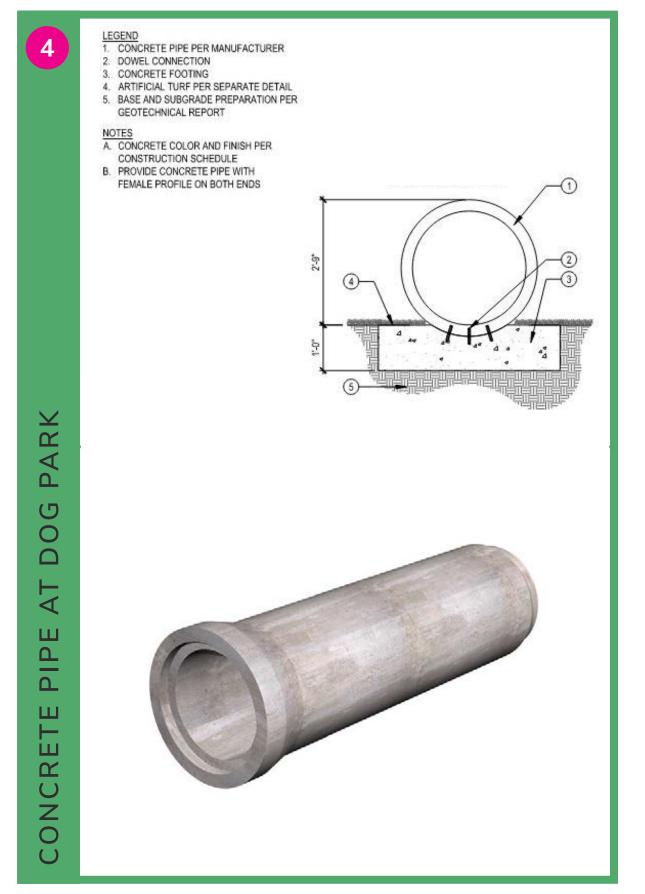

CIP NO.

CIP NO.

CIP NO.

CIP NO.

CIP NO.

J.O. NO.

J.O. NO.

J.O. NO.

J.O. NO.

J.O. NO.

DRWG. NO.

DRWG. NO.

DRWG. NO.

DRWG. NO.

DRWG. NO.



15 GAL. SHRUBS / G.C. 4,000 +/- EA RESTROOM

5 GAL. VINES

D.G. PAVING

BARK MULCH

AC PARKING LOT

NATURAL PAVING

500 +/- EA SPORTS COURTS

4,500 SF

19,300 SF SPORTS SURFACING

10,500 SF PARKING STALLS - STD.

47,000 SF ACCESS. PARKING STALLS 1 EA

1 EA SECURITY LIGHTS

3,825 SF

11 EA

4,250 SF MULTI-PURPOSE COURT LIGHTS 4 MONUMENT SIGN

27 TRASH RECEPTACLES

REVISION

15 EA

1 EA

PTS-0701246

NEIGHBORHOOD PARK

p. 16

16' 32'

Scale: 1/16" = 1'-0"

CIP NO.

CIP NO.

CIP NO.

CIP NO.

CIP NO.

CIP NO.

J.O. NO.

J.O. NO.

J.O. NO.

J.O. NO.

J.O. NO.

J.O. NO.

DRWG. NO.

DRWG. NO.

DRWG. NO.

DRWG. NO.

DRWG. NO.

DRWG. NO.

















|   | D   | OG       | PARK     |     |
|---|-----|----------|----------|-----|
|   |     |          |          |     |
|   | 0   | 10'      | 20'      | 40' |
|   |     |          |          |     |
| N | Sca | le: 1" = | = 10'-0" |     |

| COUNCIL L | JISTRICT:            | COMMUNITY PLAN AREA: |          |           |                       |              |                       |            |                     |           |                   |      |
|-----------|----------------------|----------------------|----------|-----------|-----------------------|--------------|-----------------------|------------|---------------------|-----------|-------------------|------|
|           |                      |                      |          |           |                       |