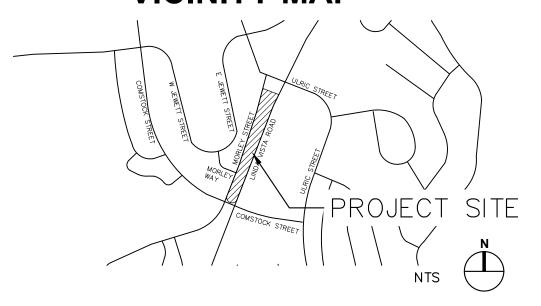

LE
- E4 UTILITY VAULT
- E5 BUS SHELTER
- E6 PLANTING E7 MOW CURB

#### PLANTING LEGEND



**MEDIUM SHADE TREE SUCH AS:** 



JACARANDA MIMOSIFOLIA



LARGE SHADE TREE SUCH AS:

PLATANUS RACEMOSA



**EXISTING TREE TO REMAIN** 

SHRUB PLANTING SUCH AS:

LOMANDRA LONGIFOLIA 'BREEZE'

SALVIA LEUCANTHA 'SANTA BARBARA

AGAVE ATTENUATA 'NOVA'

CARISSA MACROCARPA

PITTOSPORUM TOBIRA 'NANA'

**GREEN GUTTER PLANTING SUCH AS:** 

ACHILLEA MILLEFOLIUM

ARISTIDA PURPUREA

CAREX PRAEGRACILIS

CAREX SPISSA

FESTUCA CALIFORNICA

LEYMUS CONDENSATUS

**ENGINEERED WOOD FIBER SAFETY** SURFACE

**BARK MULCH** 

**TURF TO MATCH EXISTING** 

**EXISTING TURF** 

**EXISTING PLANTING** 

#### HARDSCAPE LEGEND



C.I.P CONCRETE WALK P.I.P RUBBERIZED SURFACING

**DECOMPOSED GRANITE PAVING** 

#### **VICINITY MAP**



CITY OF SAN DIEGO PARK AND RECREATION DEPARTMENT

THE GENERAL DEVELOPMENT PLAN

# JOHN BACA PARK

PREVIOUSLY MORLEY GREEN

WBS NO. P-19003

LAMBERT COORDINATES: THOMAS BROTHERS PAGE:

|         | SITE DEDICATED       | ORD. NO.      |          | ACRES:            |
|---------|----------------------|---------------|----------|-------------------|
|         | GDP CONSULTANT HIRED | RESO. NO.     | NAME:    |                   |
| 6/17/21 | P&R BOARD APPROVAL   | PF&R APPROVAL | DATE:    |                   |
|         | INITIAL DEVELOPMENT  | CIP NO.       | J.O. NO. | DRWG. NO. 14234-D |
|         |                      | CIP NO.       | J.O. NO. | DRWG. NO.         |
|         |                      | CIP NO.       | J.O. NO. | DRWG. NO.         |
|         |                      | CIP N