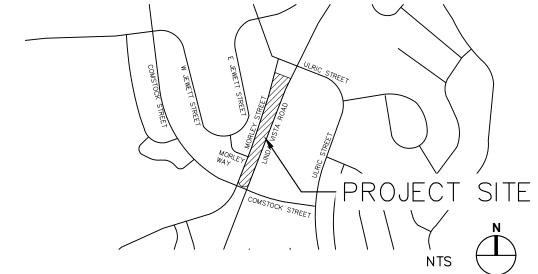

NT SIGN

E2 ART INSTALLATION

E3 LIGHTPOLE

E4 UTILITY VAULT

E5 BUS SHELTER

E7 MOW CURB

E6 PLANTING

#### PLANTING LEGEND



**MEDIUM SHADE TREE SUCH AS:** 

JACARANDA MIMOSIFOLIA

TABEBUIA IMPETIGINOSA



LARGE SHADE TREE SUCH AS:

PLATANUS RACEMOSA



**EXISTING TREE TO REMAIN** 

SHRUB PLANTING SUCH AS:

LOMANDRA LONGIFOLIA 'BREEZE'

SALVIA LEUCANTHA 'SANTA BARBARA'

AGAVE ATTENUATA 'NOVA'

CARISSA MACROCARPA

PITTOSPORUM TOBIRA 'NANA'



ACHILLEA MILLEFOLIUM

ARISTIDA PURPUREA

CAREX PRAEGRACILIS

CAREX SPISSA

FESTUCA CALIFORNICA LEYMUS CONDENSATUS

PENSTEMON EATONII

**BARK MULCH** 

**ENGINEERED WOOD FIBER SAFETY SURFACE** 

**TURF TO MATCH EXISTING** 

#### HARDSCAPE LEGEND



C.I.P CONCRETE WALK P.I.P RUBBERIZED SURFACING

**DECOMPOSED GRANITE PAVING** 

#### **VICINITY MAP**



CITY OF SAN DIEGO PARK AND RECREATION DEPARTMENT

THE GENERAL DEVELOPMENT PLAN

# JOHN BACA PARK

PREVIOUSLY MORLEY GREEN

WBS NO. P-19003

LAMBERT COORDINATES: THOMAS BROTHERS PAGE:

| DATE    | ACTION               | REFERENCE DOCUMENTS |          |                   |
|---------|----------------------|---------------------|----------|-------------------|
|         | SITE ACQUIRED        | RESO. NO.           | COST \$: | ACRES:            |
|         | SITE DEDICATED       | ORD. NO.            |          | ACRES:            |
|         | GDP CONSULTANT HIRED | RESO. NO.           | NAME:    |                   |
| 6/17/21 | P&R BOARD APPROVAL   | PF&R APPROVAL       | DATE:    |                   |
|         | INITIAL DEVELOPMENT  | CIP NO.             | J.O. NO. | DRWG. NO. 14234-D