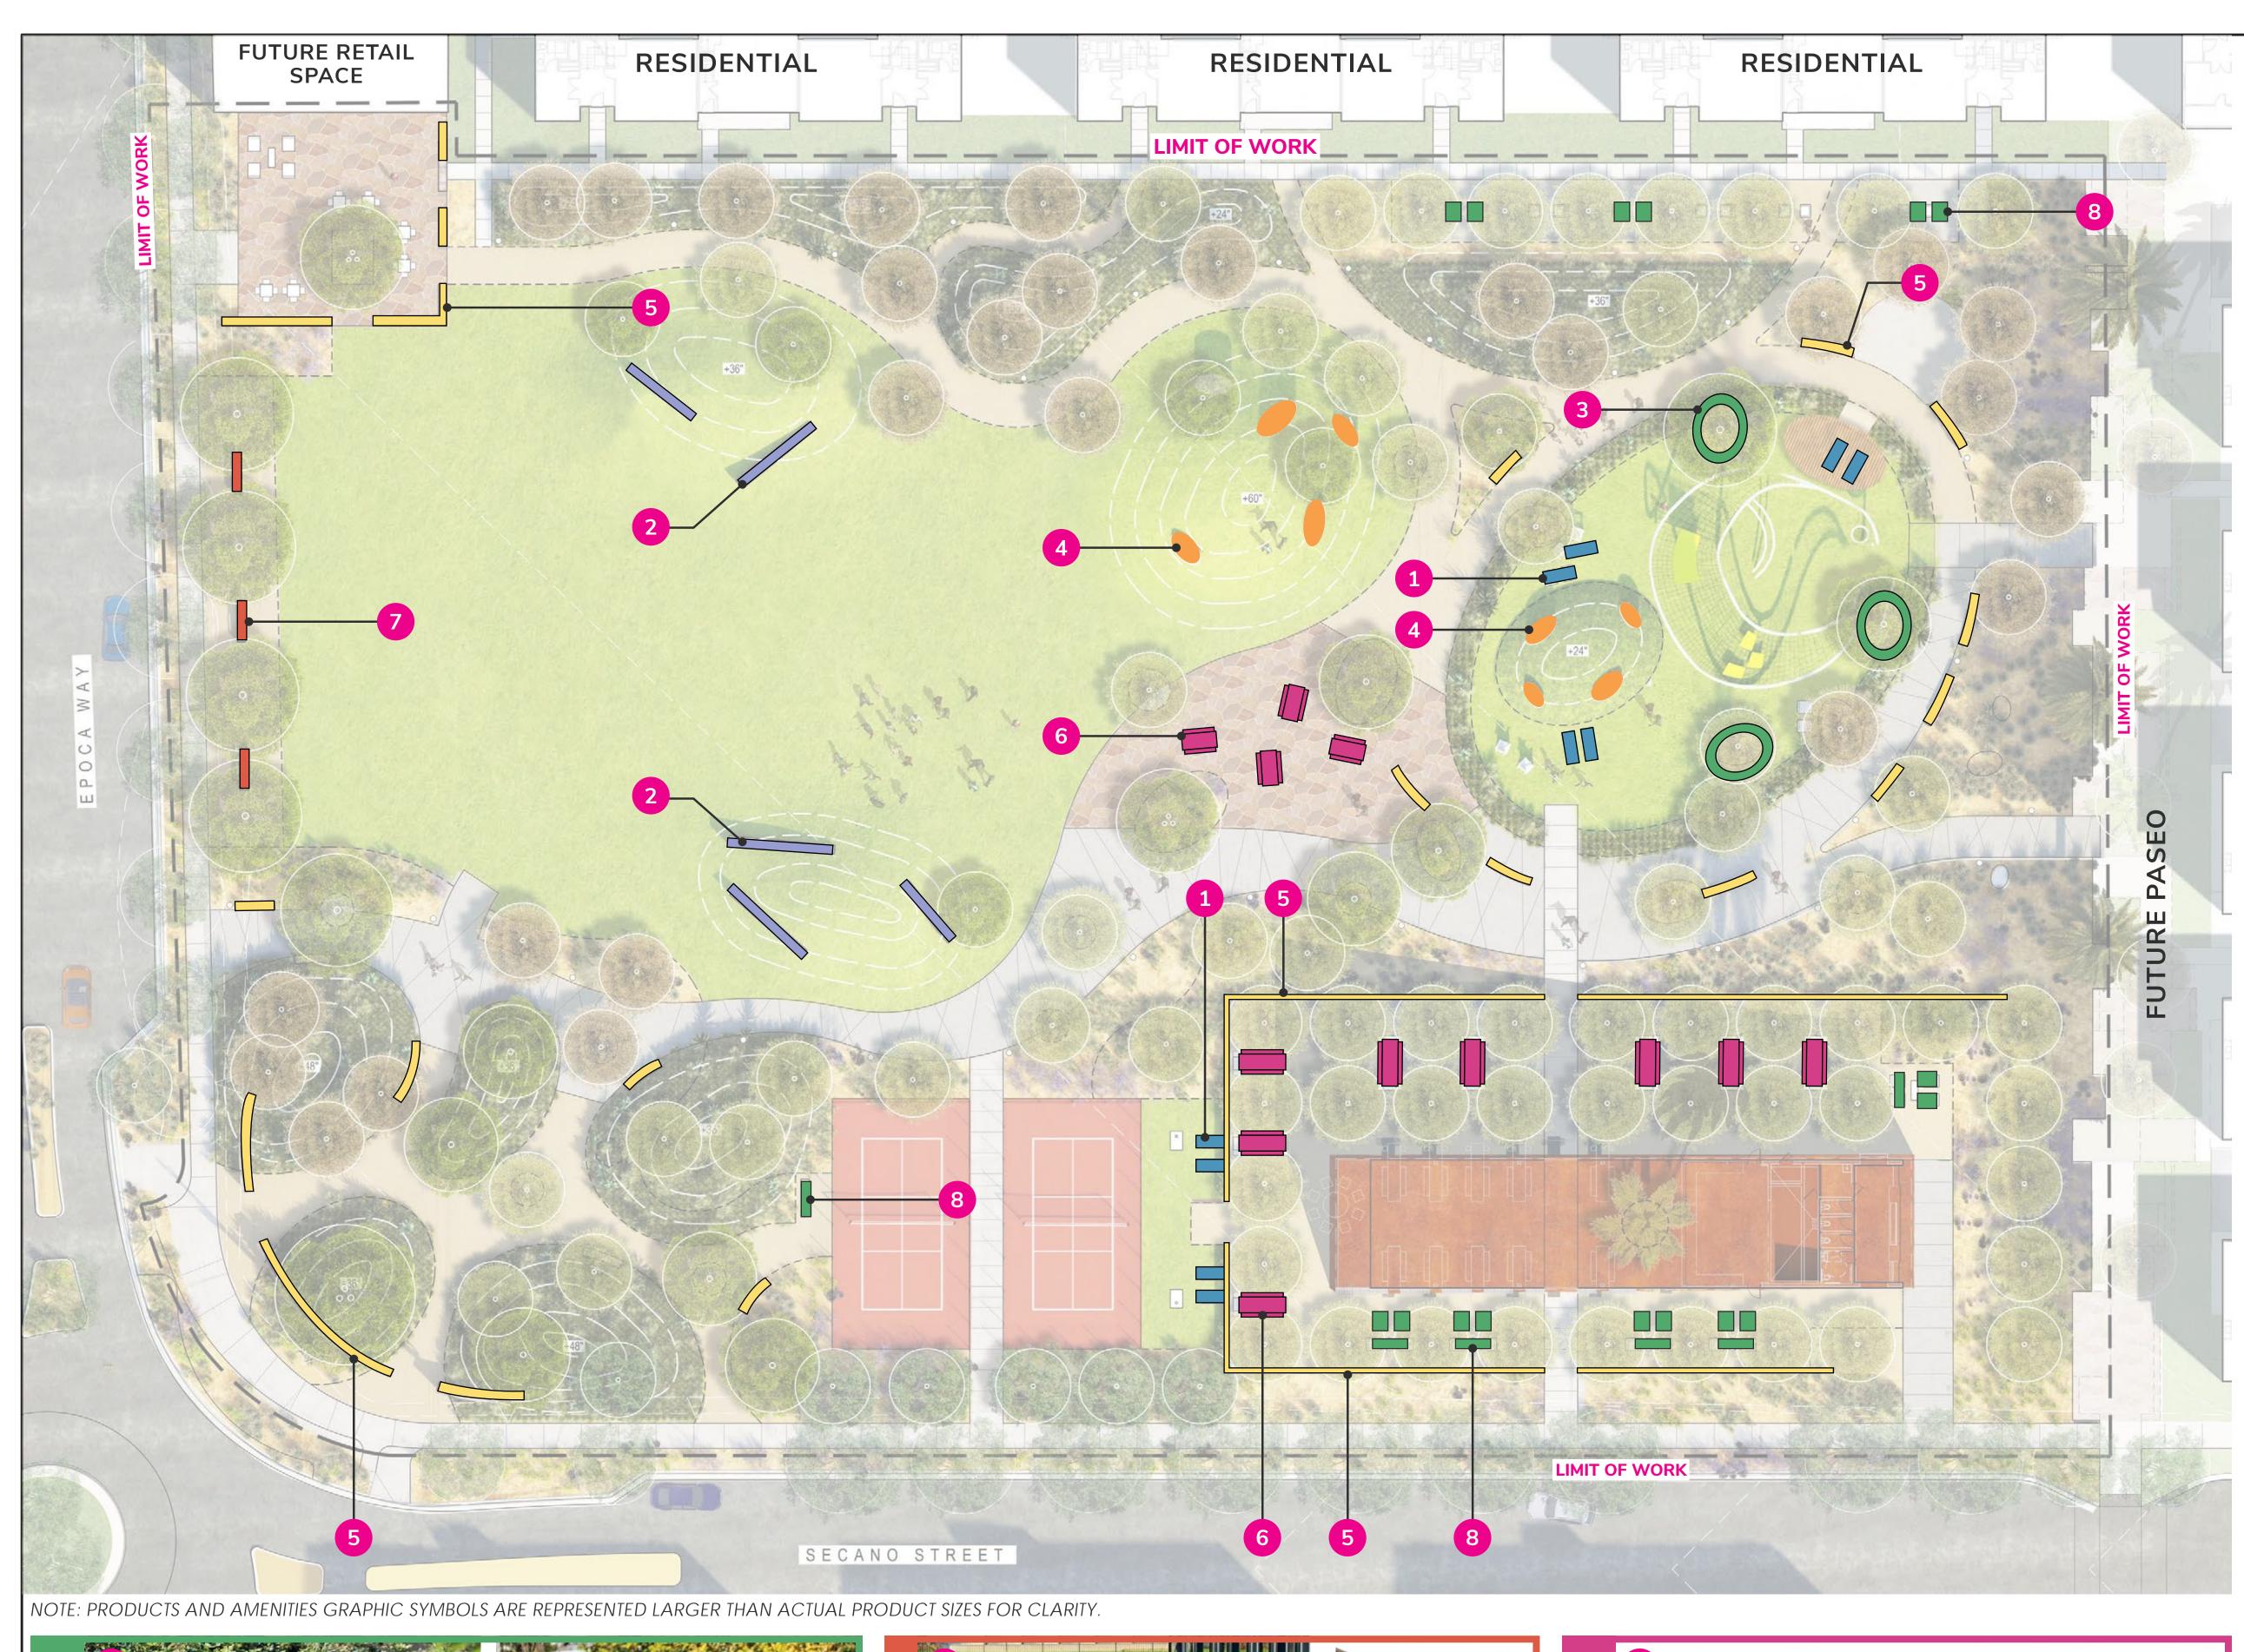

| <u>Project Name:</u>                                  | Date Reviewed:     |
|-------------------------------------------------------|--------------------|
| 3 Roots Community Park (Bruce Brown Community Park)   | November 19, 2020  |
| Allied Gardens Community Park (Dog Off-Leash Area)    | April 20, 2023     |
| Balboa Park Natural History Museum Gardens            | October 21, 2021   |
| Beyer Community Park                                  | September 17, 2020 |
| Boone Elementary School Joint Use Facility            | February 17, 2022  |
| Chollas Triangle Park                                 | November 17, 2022  |
| Eastbourne Neighborhood Park                          | February 16, 2023  |
| Emerson Elementary School Joint Use Facility          | May 19, 2022       |
| Epoca Neighborhood Park                               | September 15, 2022 |
| Eugene Brucker Education Center (Dog Off-Leash Area)  | April 21, 2022     |
| Hidden Trails Neighborhood Park                       | January 21, 2021   |
| John Baca Neighborhood Park                           | June 17, 2021      |
| Junipers Neighborhood Park                            | April 15, 2021     |
| Linda Vista Community Park (Community Garden)         | April 21, 2022     |
| Marston Middle School Joint Use Facility              | January 20, 2022   |
| Martinez Neighborhood Park                            | September 15, 2022 |
| Mission Bay High School Joint Use Facility            | February 17, 2022  |
| Mission Gorge Park                                    | January 21, 2021   |
| Normal Heights Elementary Joint Use Facility          | March 17, 2022     |
| North Park Community Park (Dog Off-Leash Area)        | May 19, 2022       |
| Shoal Creek Neighborhood Park                         | February 16, 2023  |
| Southwest Neighborhood Park (Grove Neighborhood Park) | February 18, 2021  |