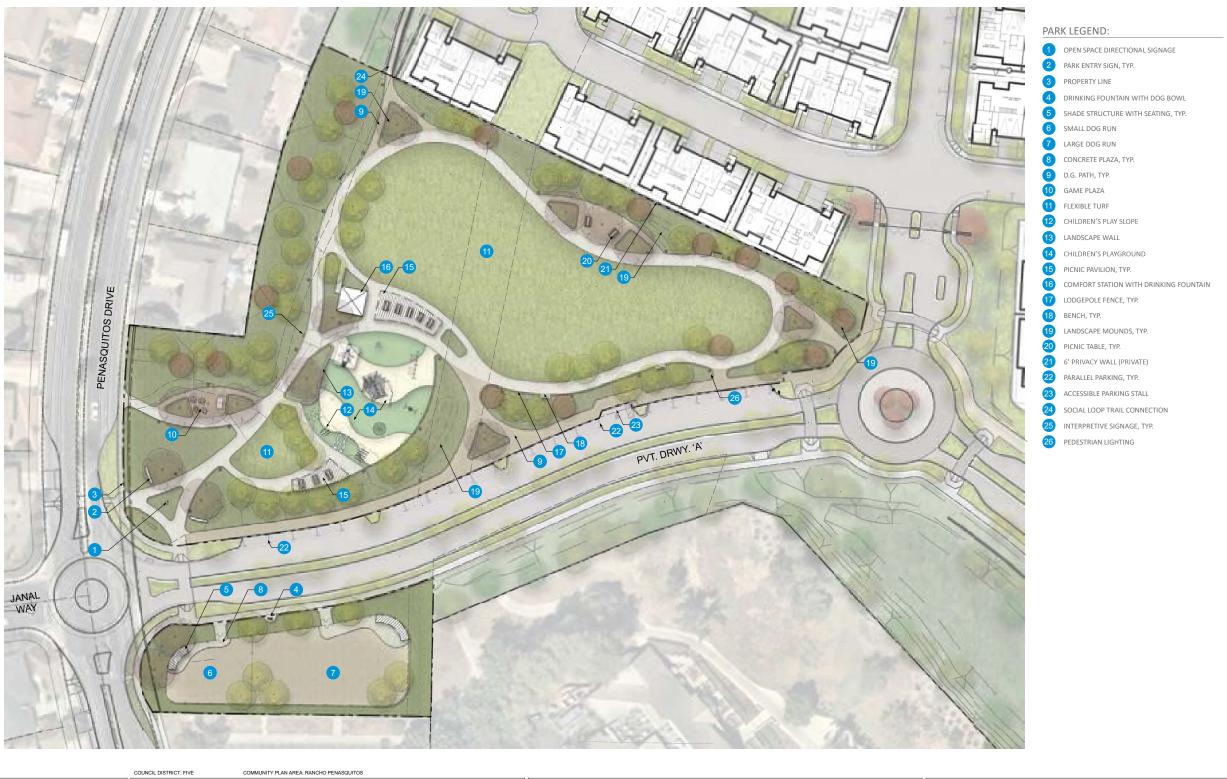

· All Ballfields to Receive Portable Mounds & Base Peg Sleeves to Adjust Distances

COST \$:

NAME:

DATE:

J.O. NO.

ACRES:

ACRES:

DRWG. NO.

• Type | Recreation Center Will Require Subsequent GDP.

RESO. NO.

ORD. NO.

RESO. NO.

CIP NO.

CIP NO.

CIP NO.

CIP NO.

CIP NO.

PF&R APPROVAL

COMMUNITY PLAN AREA:

REFERENCE DOCUMENTS

for Different Levels of Play.

COUNCIL DISTRICT:

ACTION

SITE ACQUIRED