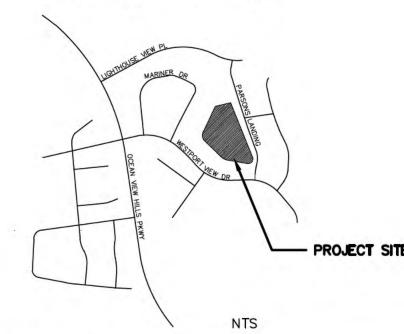

3Roots Community Park

THOMAS BROTHERS PAGE:

Aerial Photograph

SPURLOCK

THE GENERAL DEVELOPMENT PLAN

SAN DIEGO NATURAL HISTORY MUSEUM EXTERIOR LANDSCAPE IMPROVEMENTS
SHEET 2 OF 3 PSD
BERT COORDINATES: THOMAS BROTHERS PAGE: (PSD #