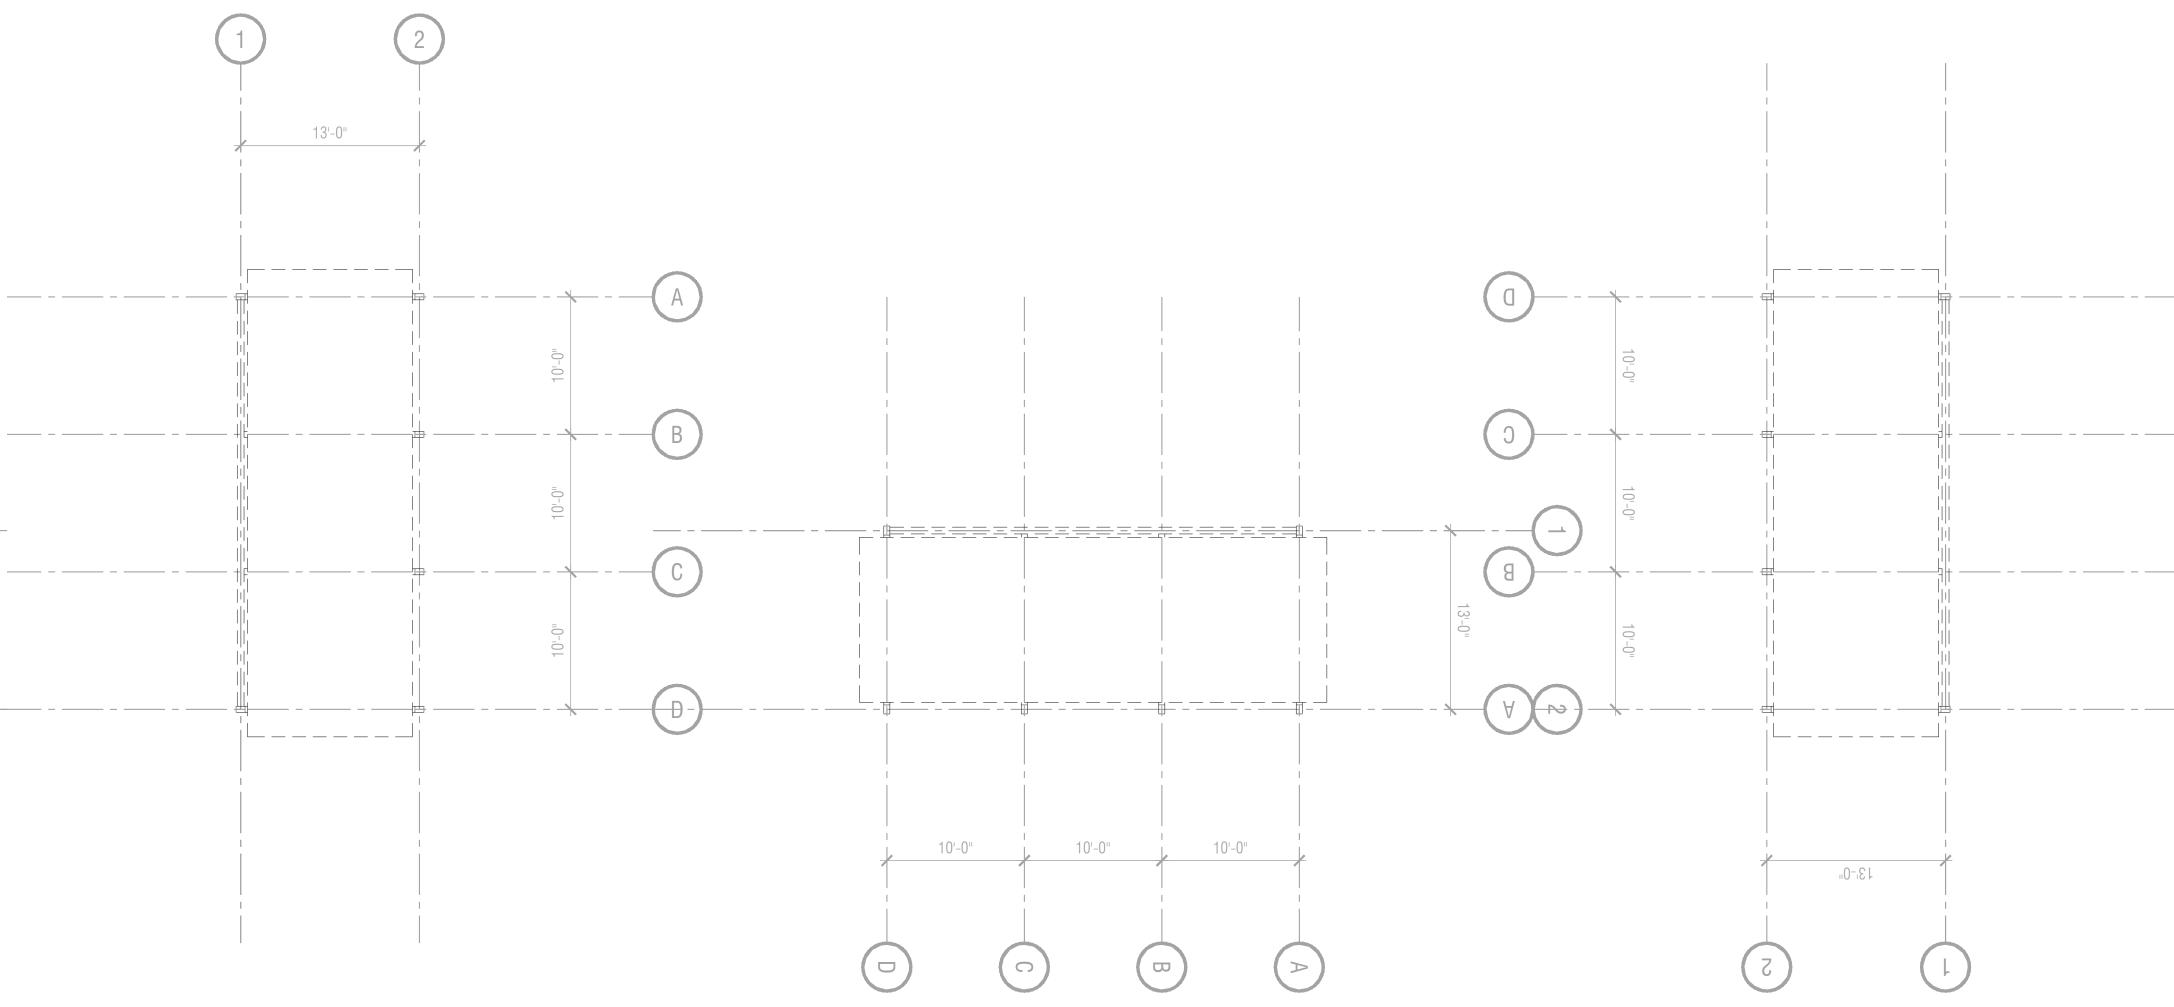

| MONUMENT SIGN     | 1    | EΑ   |
| NATURAL PAVING        | 19,300 S    | F SPORTS SURFACING      | 3,825   | SF   |                      |         |      |                   |      |      |
| D.G. PAVING           | 10,500 S    | F PARKING STALLS - STD. | 11      | EA   |                      |         |      |                   |      |      |
| BARK MULCH            | 47,000 S    | F ACCESS. PARKING STAL  | LS 1    | EA   |                      |         |      |                   |      |      |
| AC PARKING LOT        | 4,500 S     | F                       |         |      |                      |         |      | REVISION          |      |      |

THE GENERAL DEVELOPMENT PLAN

CITY OF SAN DIEGO PARK AND RECREATION DEPARTMENT

MARTINEZ NEIGHBORHOOD PARK

NEIGHBORHOOD PARK



















PLANS, ELEVATIONS AND GRAPHIC RENDERINGS PROVIDED BY ARCHITECTURAL CONSULTANT.

ARCHITECTURE -PICNIC SHELTER

| • | 0     | 8'   | 16'     | 32' |
|---|-------|------|---------|-----|
| N | Scale | 1/0" | = 1'-0" |     |

| TY ITEM SF FENCING EA BBQ |
|---------------------------|
| SF FENCING                |
|                           |
| EA BBQ                    |
|                           |
| EA BENCHES                |
| EA PICNIC TABLES          |
| LF TABLES                 |
| 27 TRASH RECEPTACLES      |
| 4 MONUMENT SIGN           |
|                           |
|                           |
|                           |
| REVISION                  |
| 20 E                      |

CITY OF SAN DIEGO PARK AND RECREATION DEPARTMENT

THE GENERAL DEVELOPMENT PLAN

# MARTI