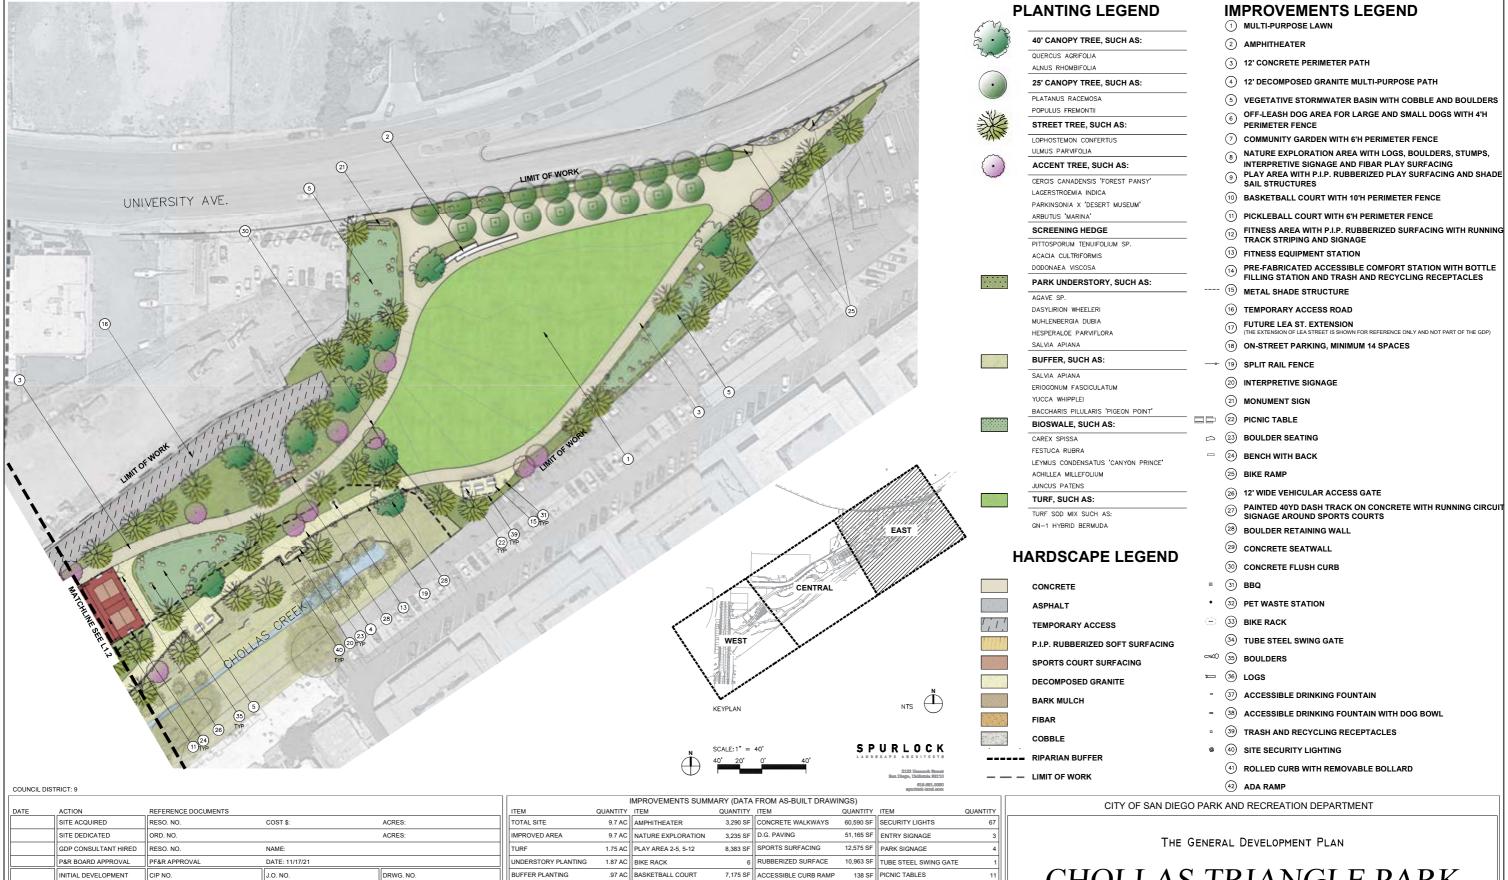

| <u>Project Name:</u>                                  | Date Reviewed:     |
|-------------------------------------------------------|--------------------|
| 3 Roots Community Park (Bruce Brown Community Park)   | November 19, 2020  |
| Allied Gardens Community Park (Dog Off-Leash Area)    | April 20, 2023     |
| Balboa Park Natural History Museum Gardens            | October 21, 2021   |
| Beyer Community Park                                  | September 17, 2020 |
| Boone Elementary School Joint Use Facility            | February 17, 2022  |
| Chollas Triangle Park                                 | November 17, 2022  |
| Eastbourne Neighborhood Park                          | February 16, 2023  |
| Emerson Elementary School Joint Use Facility          | May 19, 2022       |
| Epoca Neighborhood Park                               | September 15, 2022 |
| Eugene Brucker Education Center (Dog Off-Leash Area)  | April 21, 2022     |
| Hidden Trails Neighborhood Park                       | January 21, 2021   |
| John Baca Neighborhood Park                           | June 17, 2021      |
| Junipers Neighborhood Park                            | April 15, 2021     |
| Linda Vista Community Park (Community Garden)         | April 21, 2022     |
| Marston Middle School Joint Use Facility              | January 20, 2022   |
| Martinez Neighborhood Park                            | September 15, 2022 |
| Mission Bay High School Joint Use Facility            | February 17, 2022  |
| Mission Gorge Park                                    | January 21, 2021   |
| Normal Heights Elementary Joint Use Facility          | March 17, 2022     |
| North Park Community Park (Dog Off-Leash Area)        | May 19, 2022       |
| Shoal Creek Neighborhood Park                         | February 16, 2023  |
| Southwest Neighborhood Park (Grove Neighborhood Park) | February 18, 2021  |