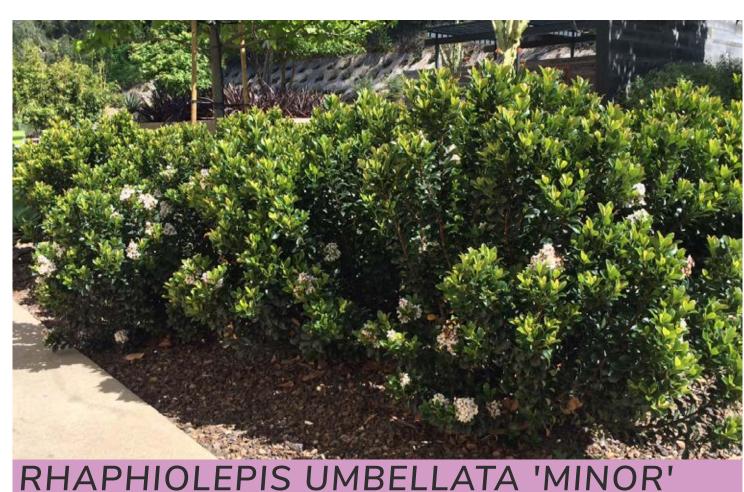

|       |                   |                   |      |
|    | AC PARKING LOT        | 4,500             | SF   |                        |                   |       |                            |       | REVISION          |                   |      |

CITY OF SAN DIEGO PARK AND RECREATION DEPARTMENT

THE GENERAL DEVELOPMENT PLAN

# MARTINEZ NEIGHBORHOOD PARK

NEIGHBORHOOD PARK



**AEONIUM 'DINNER PLATE'** Dinner Plate Aeonium



Blue Flame Agave



AGAVE 'WEBERI' Weberi Agave



ALOE 'ALWAYS RED' Always Red Aloe



Blue Elf Aloe



ASPARAGUS DENSIFLORUS 'MYERS' Foxtail Fern



BOUGAINVILLEA 'OO LA LA' Oo La La Bougainvillea



CRASSULA 'BLUEBIRD' Bluebird Crassula



DIANELLA 'CLARITY BLUE' Clarity Blue™ Dianella



FURCRAEA FOETIDA 'MEDIOPICTA' Giant False Agave



RHAPHIOLEPIS UMBELLATA 'MINOR' Indian Hawthorn



Autumn Moor Grass



ACCENT PLANTING IMAGERY

| COUNCIL D | ISTRICT:             | COMMUNITY PLAN AREA: |          |           |                       |              |                       |            |                    |            |                   |          |
|-----------|----------------------|----------------------|----------|-----------|-----------------------|--------------|-----------------------|------------|--------------------|------------|-------------------|----------|
|           |                      |                      |          |           |                       |              | IMPROVEMENTS SI       | JMMARY (DA | TA FROM AS-BUILT D | RAWINGS)   |                   |          |
| DATE      | ACTION