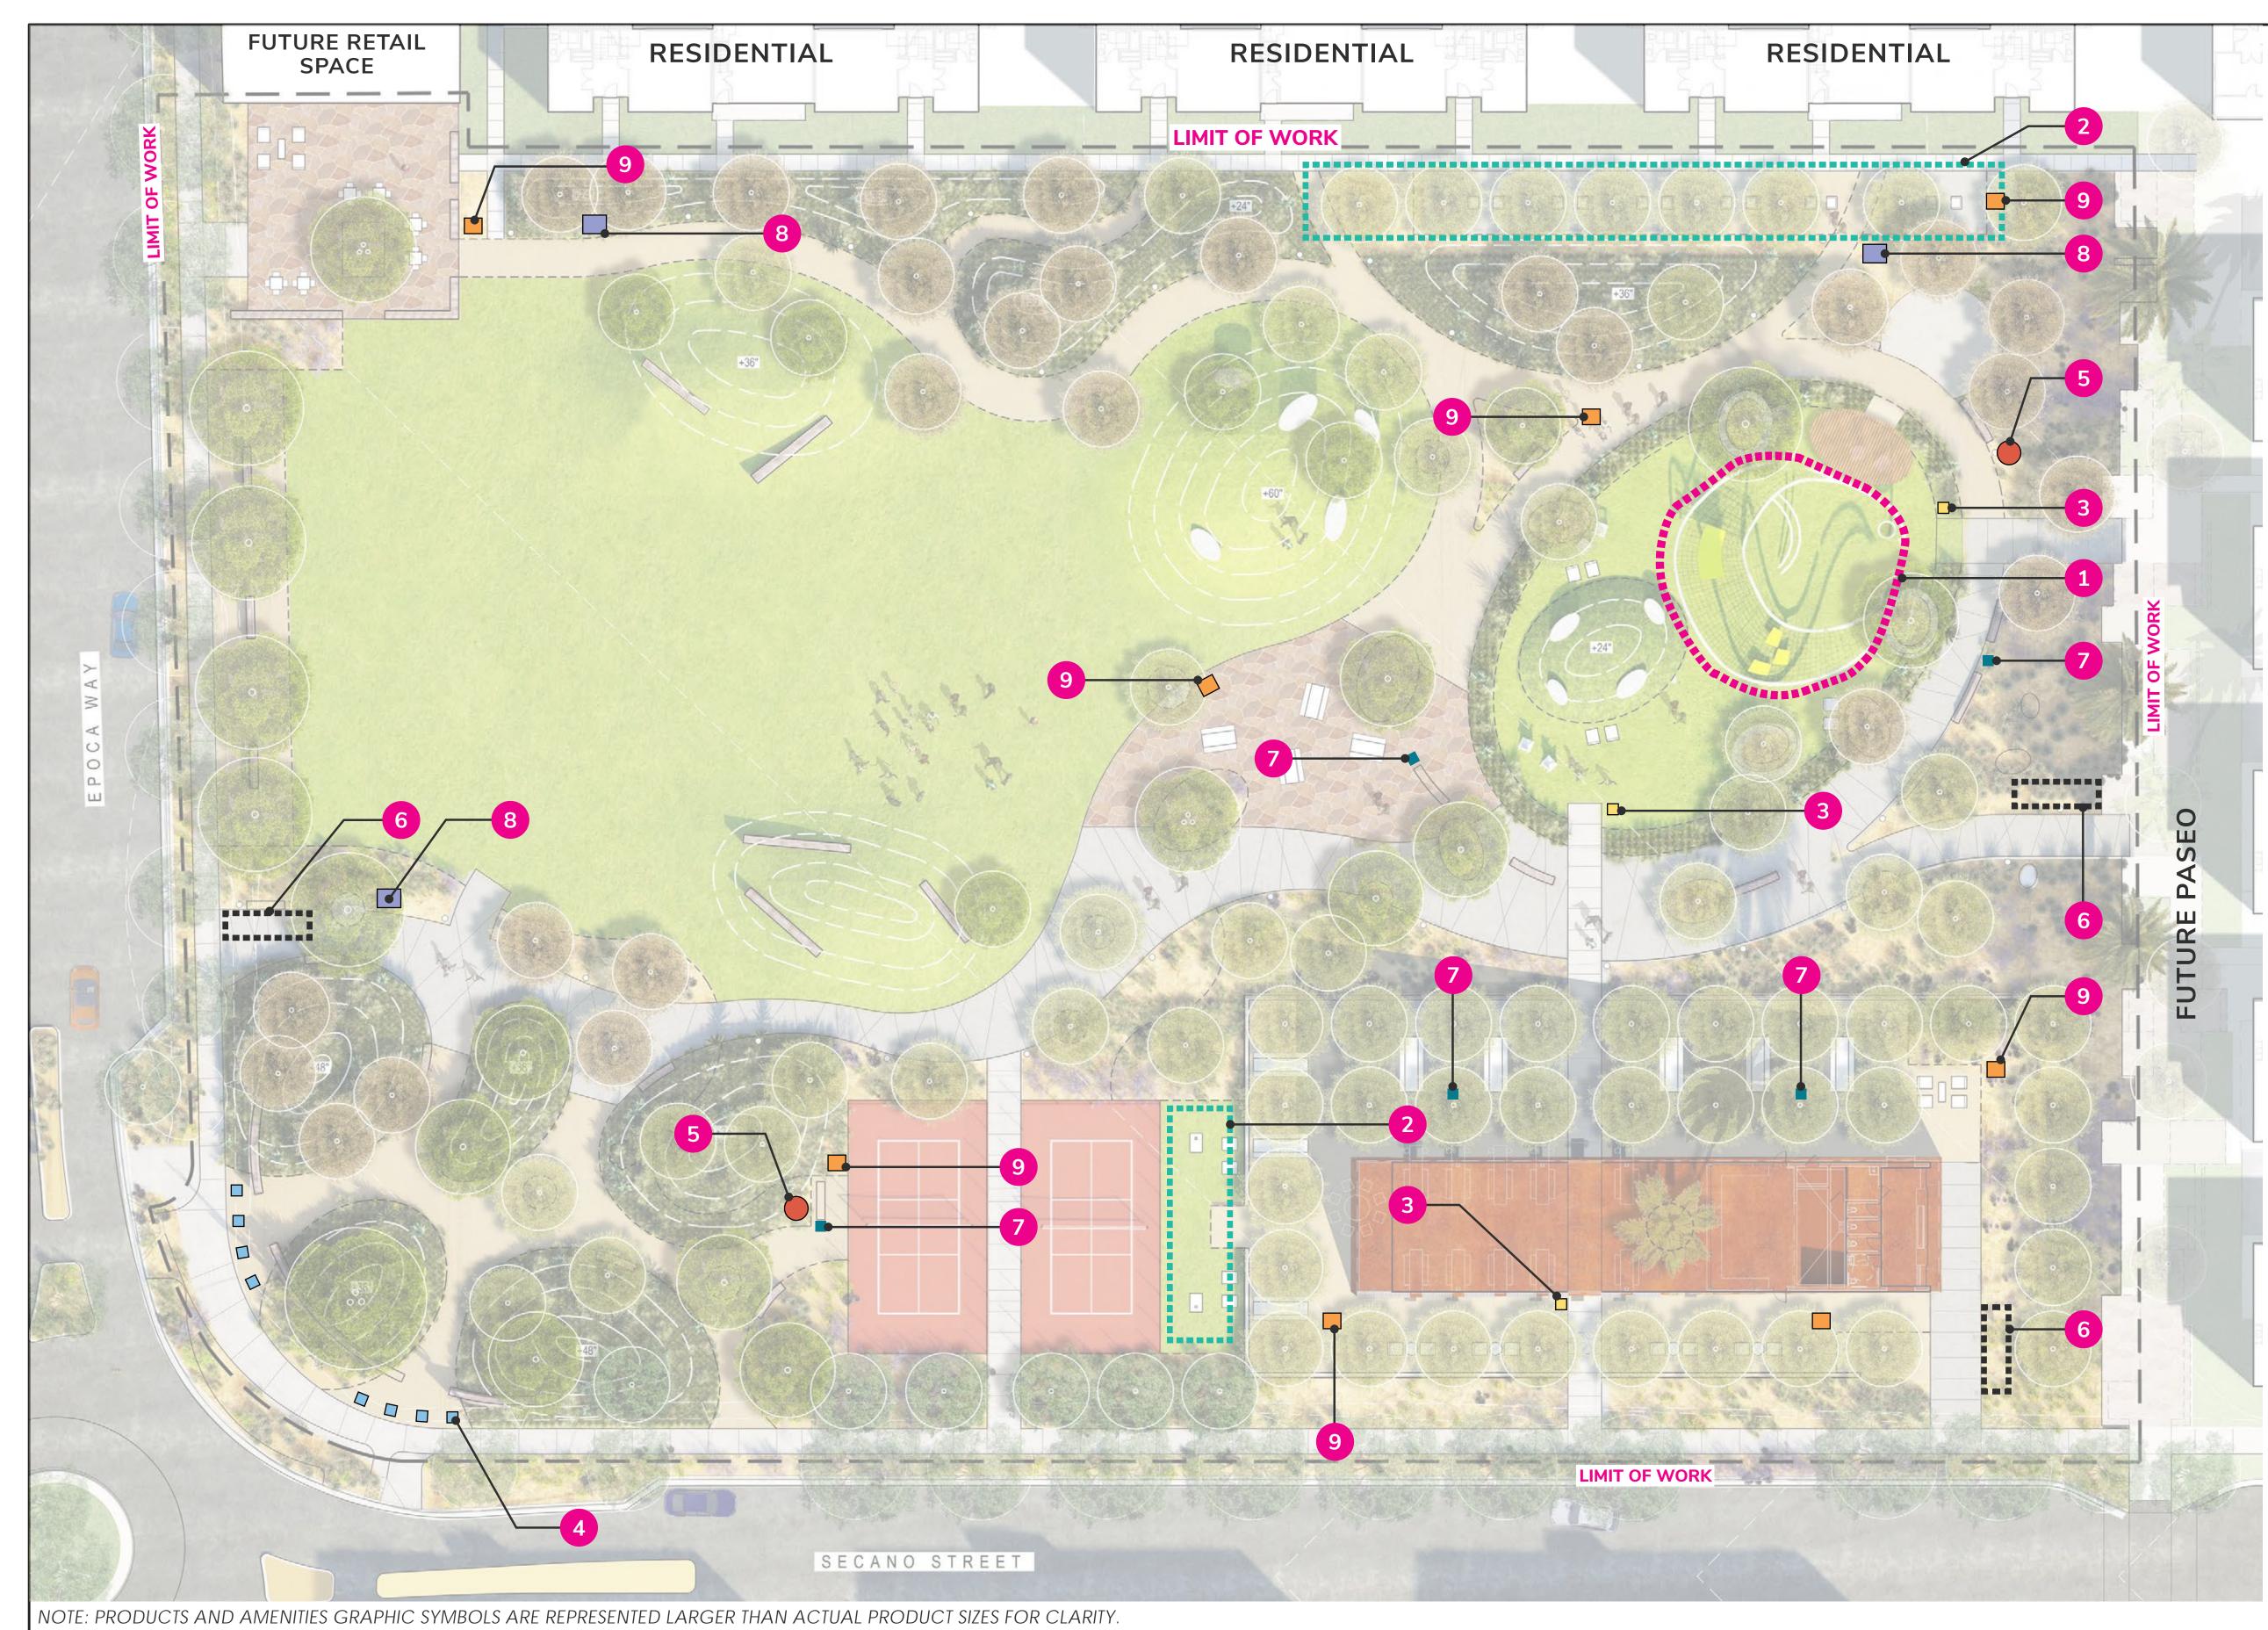

| 5,500 SF     | SECURITY LIGHTS  | 27         |                     |          |      |                   |      |      |  |
| INTEGRAL COLOR                                     | 9,500 SF     |                  |            |                     |          |      |                   |      |      |  |
| D.G. PAVING                                        | 28,000 SF    |                  |            |                     |          |      |                   |      |      |  |
|                                                    |              |                  |            |                     |          |      |                   |      |      |  |

REVISION

CITY OF SAN DIEGO PARK AND RECREATION DEPARTMENT

THE GENERAL DEVELOPMENT PLAN

# EPOCA NEIGHBORHOOD PARK

NEIGHBORHOOD PARK























| 0 | 20' | 40' | 8 <b>0</b> ' |
|---|-----|-----|--------------|

| SI | ΤE  | FUF       | RNISH    | HING | D |
|----|-----|-----------|----------|------|---|
|    |     |           |          |      |   |
|    | 0   | 20'       | 40'      | 80'  |   |
| N  | Sca | ale: 1" : | = 20'-0" |      |   |

|      |                      |                     |          |           |                       |              | IMPROVEMENTS S   | SUMMARY (DA | ATA FROM AS-BUILT D | RAWINGS)  |                  |
|------|----------------------|---------------------|----------|-----------|-----------------------|--------------|------------------|-------------|---------------------|-----------|------------------|
| DATE | ACTION               | REFERENCE DOCUMENTS |          |