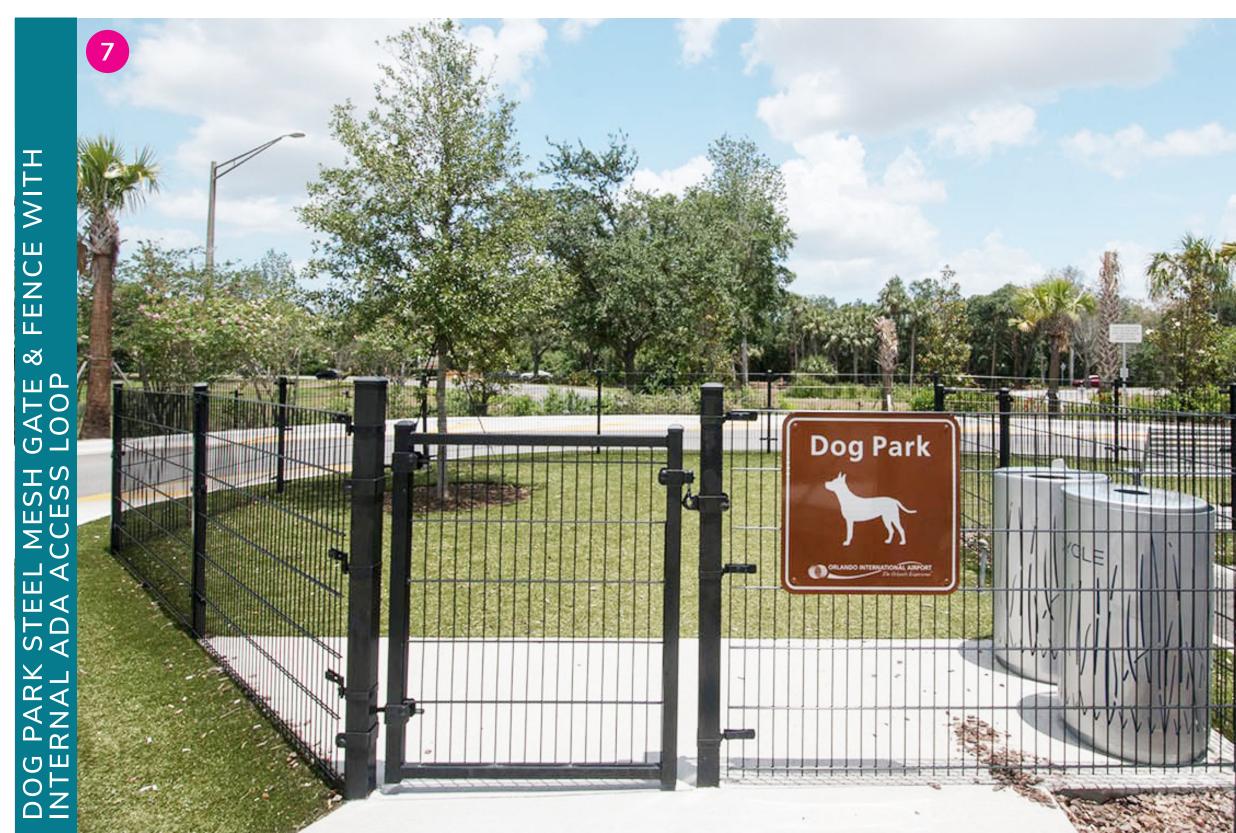

O.

CIP NO.

CIP NO.

CIP NO.

CIP NO.

J.O. NO.

J.O. NO.

J.O. NO.

J.O. NO.

J.O. NO.

DRWG. NO.

DRWG. NO.

DRWG. NO.

DRWG. NO.

DRWG. NO.



15 GAL. SHRUBS / G.C. 4,000 +/- EA RESTROOM

5 GAL. VINES

D.G. PAVING

BARK MULCH

AC PARKING LOT

NATURAL PAVING

500 +/- EA SPORTS COURTS

4,500 SF

19,300 SF SPORTS SURFACING

10,500 SF PARKING STALLS - STD.

47,000 SF ACCESS. PARKING STALLS 1 EA

1 EA SECURITY LIGHTS

3,825 SF

11 EA

4,250 SF MULTI-PURPOSE COURT LIGHTS 4 MONUMENT SIGN

27 TRASH RECEPTACLES

REVISION

15 EA

1 EA

PTS-0701246

NEIGHBORHOOD PARK

p. 16

16' 32'

Scale: 1/16" = 1'-0"

CIP NO.

CIP NO.

CIP NO.

CIP NO.

CIP NO.

CIP NO.

J.O. NO.

J.O. NO.

J.O. NO.

J.O. NO.

J.O. NO.

J.O. NO.

DRWG. NO.

DRWG. NO.

DRWG. NO.

DRWG. NO.

DRWG. NO.

DRWG. NO.

















|   | D   | OG       | PARK     |     |
|---|-----|----------|----------|-----|
|   |     |          |          |     |
|   | 0   | 10'      | 20'      | 40' |
|   |     |          |          |     |
| N | Sca | le: 1" = | = 10'-0" |     |

| COUNCIL L | JISTRICT:            | COMMUNITY PLAN AREA: |          |           |                       |              |                       |            |                     |           |                   |      |
|-----------|----------------------|----------------------|----------|-----------|-----------------------|--------------|-----------------------|------------|---------------------|-----------|-------------------|------|
|           |                      |                      |          |           |                       |