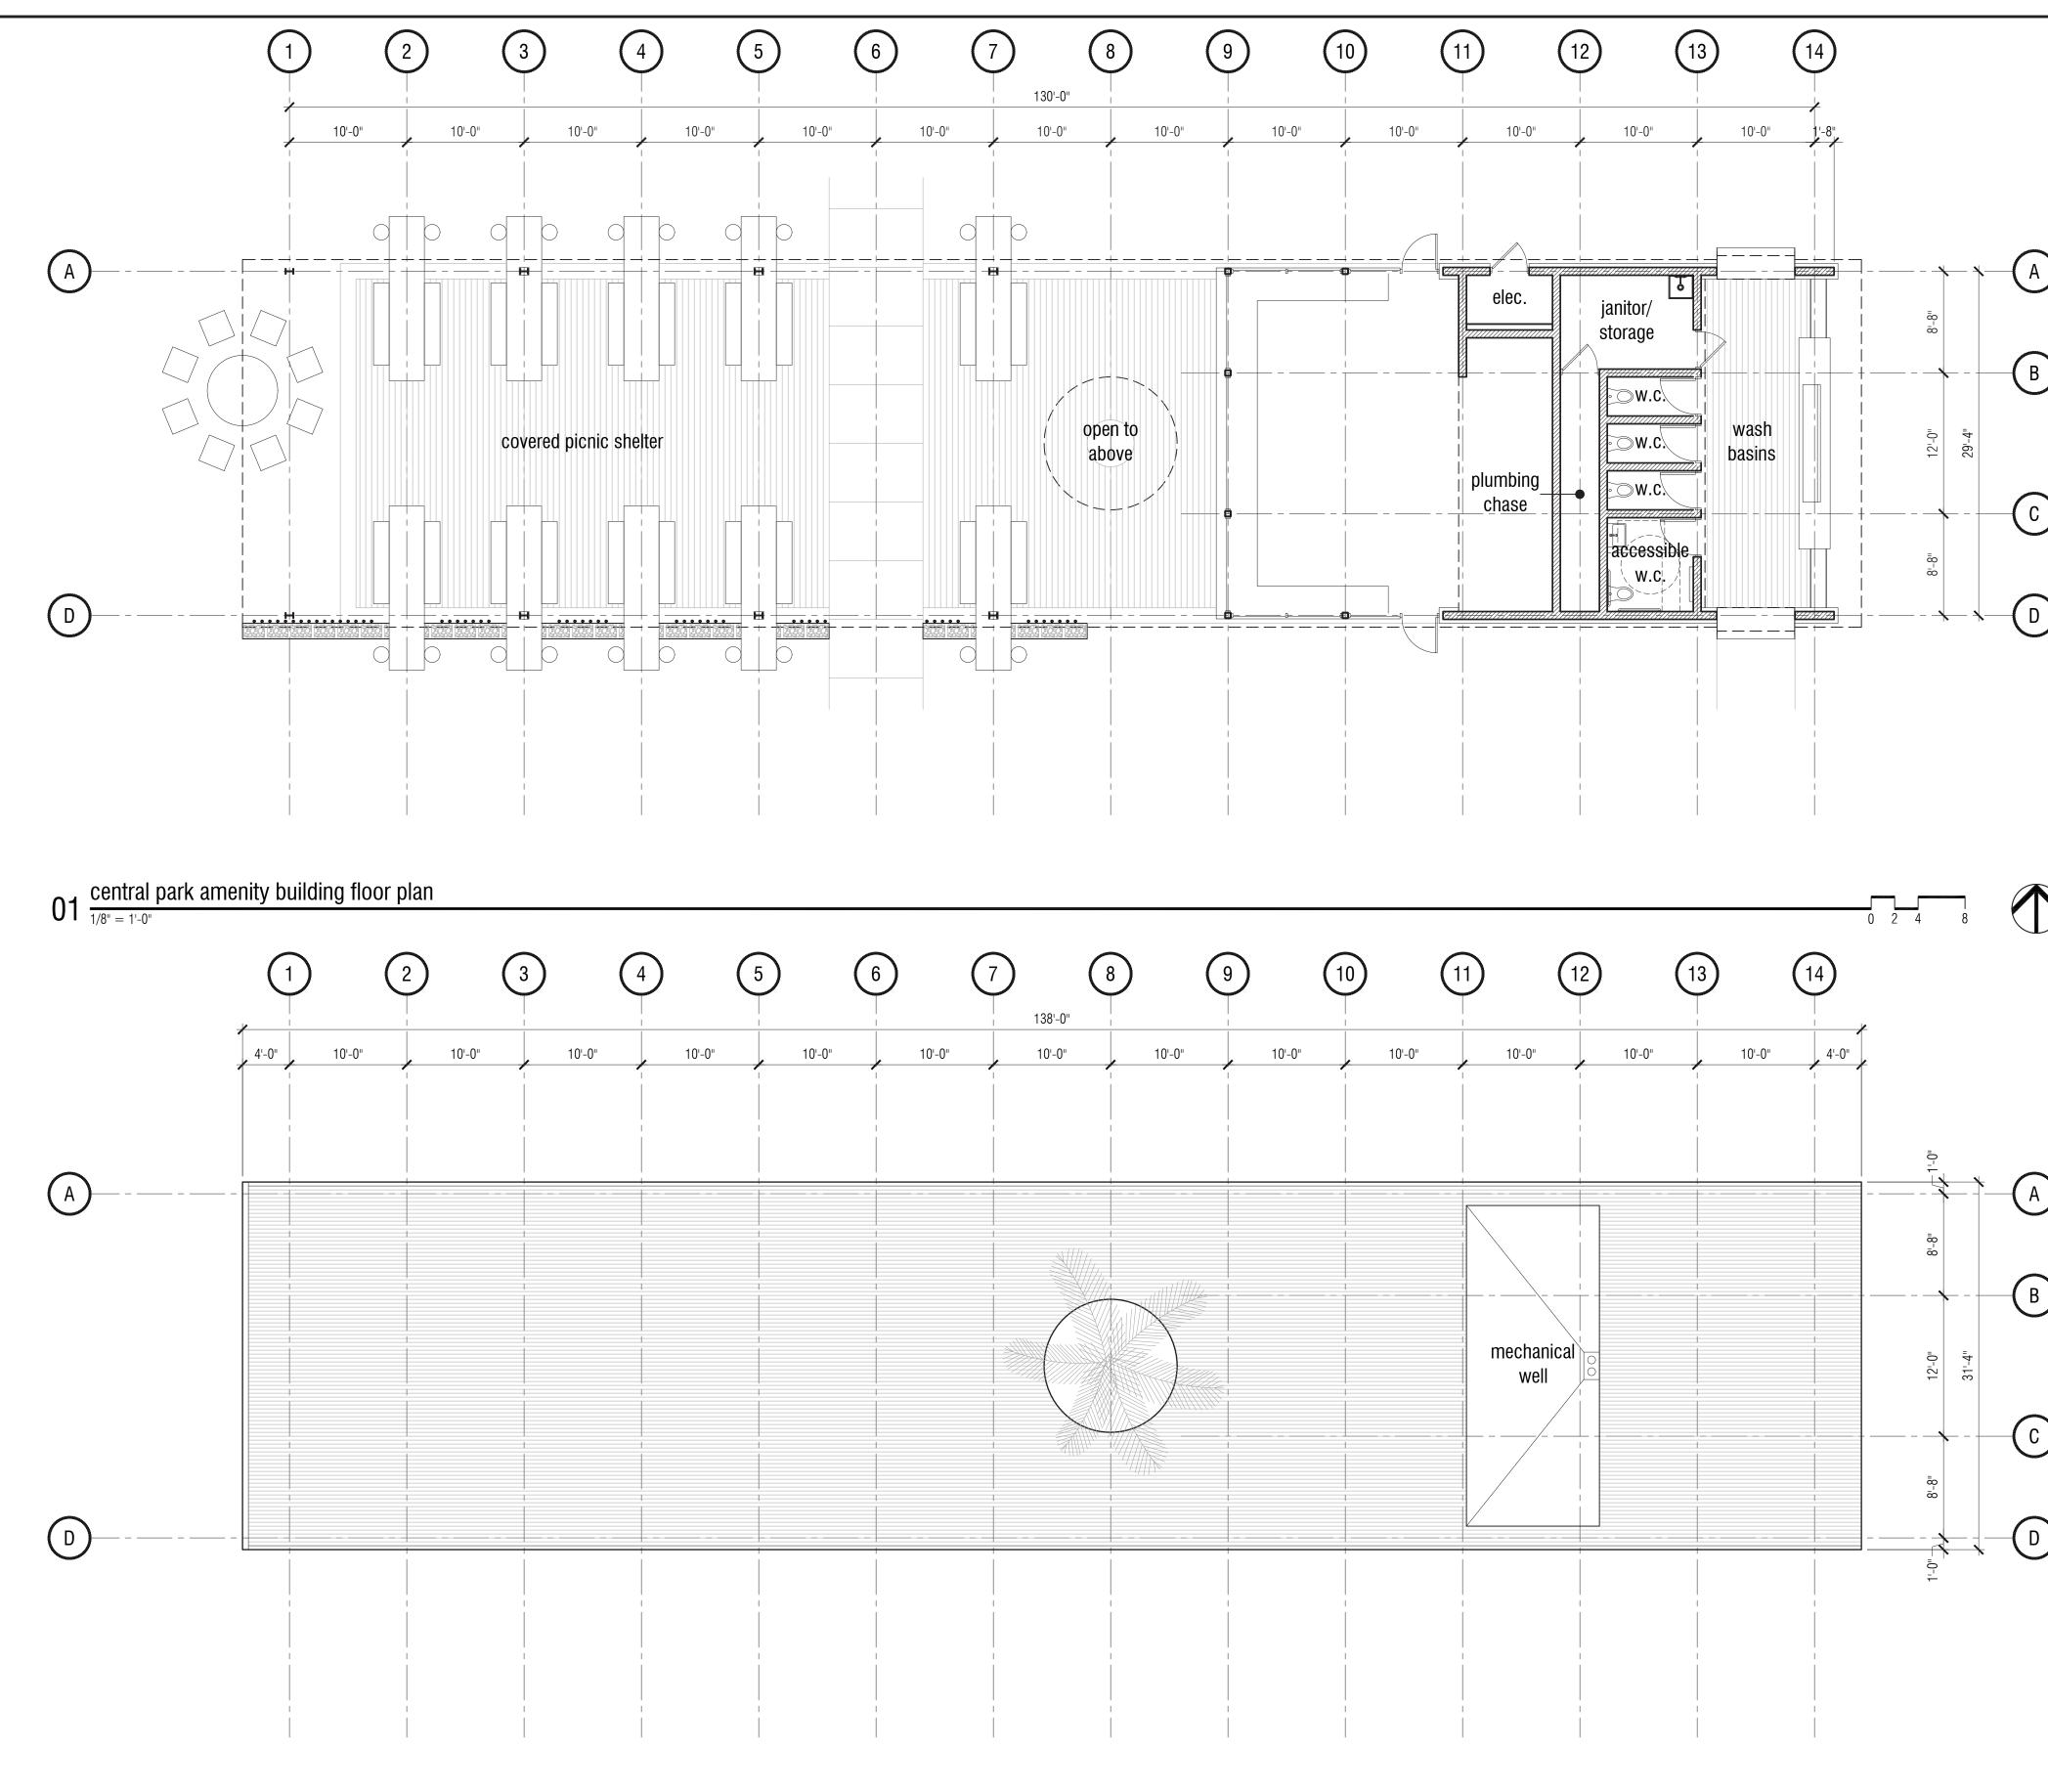

· All Ballfields to Receive Portable Mounds & Base Peg Sleeves to Adjust Distances

COST \$:

NAME:

DATE:

J.O. NO.

ACRES:

ACRES:

DRWG. NO.

• Type | Recreation Center Will Require Subsequent GDP.

RESO. NO.

ORD. NO.

RESO. NO.

CIP NO.

CIP NO.

CIP NO.

CIP NO.