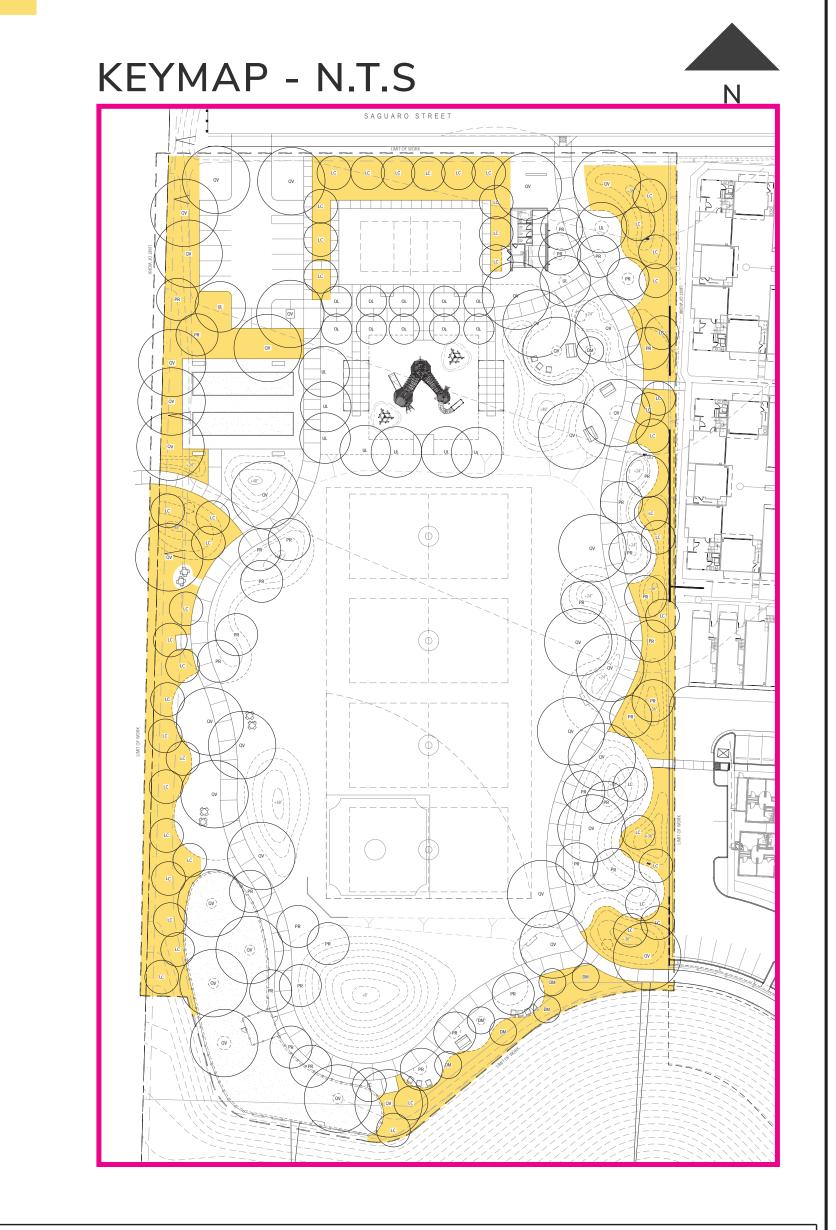

QUANTITY

84 STDS.

13 STDS.

LAMBERT COORDINATES:

SHADE OVER PLAY AREA (TYP.)

(PSD #)

CITY OF SAN DIEGO PARK AND RECREATION DEPARTMENT

THE GENERAL DEVELOPMENT PLAN

3Roots Community Park

THOMAS BROTHERS PAGE:

Aerial Photograph

SPURLOCK

THE GENERAL DEVELOPMENT PLAN

SAN DIEGO NATURAL HISTORY MUSEUM EXTERIOR LANDSCAPE IMPROVEMENTS
SHEET 2 OF 3 PSD
BERT COORDINATES: THOMAS BROTHERS PAGE: (PSD #